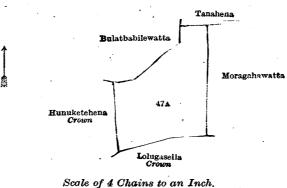

#### Order under Section 4, Sub-section (1), of "The Waste Lands Ordinances of 1897, 1899, 1900, and 1903."

In the matter of the land commonly called or known as Moragahawattehena, situate in the village of Rawanaella, in the Kumbalwela korale of the Yatikinda division, in the Province of Uva, and of "The Waste Lands Ordinances of 1897, 1899, 1900, and 1903."

WHEREAS in pursuance of section 1 of the said Ordinances it was duly declared and notified on the 28th day of September, 1917, that if no claim to the land commonly called or known as Moragahawattehena, situate in the village of Rawanaella, in the Kumbalwela korale of the Yatikinda division, in the Province of Uva, containing in extent 1 acre 2 roods and 9 perches, and shown as lots 47A in block survey preliminary plan 280 and in the annexed diagram, was made to John Murray Davies, Special Officer appointed under section 28 of the said Ordinances, within the period of three months from the date specified in the said notice, such land would be declared the property of the Crown, and dealt with on account of the Crown (vide Notice No. 6,588):

And whereas (1) Bandaranayaka Herat, Mudiyanselage Heen Bandar Katugaha. (2) ditto Punchi Bandar Katugaha, (3) ditto Gunadasa Bandar Katugaha made claim thereto, and John Murray Davies, Special Officer appointed under section 28 of the said Ordinances, made due inquiry into such claim, and whereas the said claimants and the aforesaid John Murray Davies, with the consent of His Excellency the Governor, came to an agreement in writing dated the 17th, 20th, and 29th days of July, 1918, concerning the said land, under section 4, sub-section (1), of thesaid Ordinances, whereby it was agreed that the said claimants should be declared the purchasers, in the proportions of  $\frac{1}{4}$  to the 1st,  $\frac{1}{2}$  to the 2nd, and  $\frac{1}{4}$  to the 3rd claimants, of the said land upon payment on or before the 31st day of August, 1918, to the Government Agent at Badulla, of a sum of Rupees Eleven and Cents Twenty-five only (Rs. 11·25), as the purchase amount of the said land, and whereas the said amount has been duly paid by the said claimants they are hereby, in pursuance of the agreement afore-mentioned, declared to be the purchasers in the above mentioned proportions of the said land, as more fully described herein below.

#### Description of the Land referred to.

The land commonly called or known as Moragahawattehena, situated in the village of Rawanaella, in the Kumbalwela korale of the Yatikinda division, in the Province of Uva, containing in extent 1 acre 2 roods and 9 perches, and shown as lot 47a in block survey preliminary plan 280 and in the annexed diagram, and bounded as follows: on the north by Bulatbabilewatta claimed by K. Banda Gamarala and others, Tanahena sold to Kahagollegedera Mutu Menika under the Waste Lands Ordinances; on the east by Moragahawatta (private); on the south by Lolugasella declared to be the property of the Crown under the Waste Lands Ordinances; on the west by Hunuketehena to be declared the property of the Crown under the Waste Lands Ordinances.