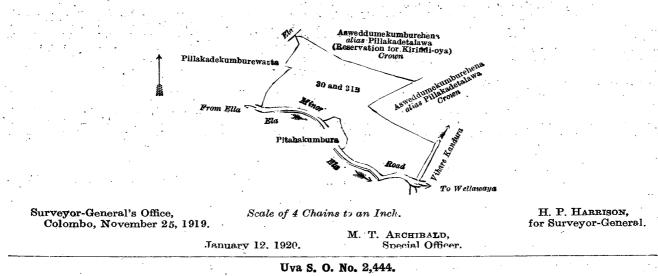

#### Uva S. O. No. 2,446.

Order under Section 4, Sub-section (1), of "The Waste Lands Ordinances of 1897, 1899, 1900, and 1903."

In the matter of the lands commonly called or known as Hompolahulahayehena alias Kumbura-addarahena and Pillakadahena, &c., situate in the village of Rawanaella, in the Kumbalwela korale of the Yatikinda division, in the Province of Uva, and of "The Waste Lands Ordinances of 1897, 1899, 1900, and 1903."

WHEREAS in pursuance of section 1 of the said Ordinances it was duly declared and notified on the 28th day of September, 1917, that if no claim to the lands commonly called or known as Hompolahulahayehena alias Kumbura-addara-hena and Pillakadahena, &c., situate in the village of Rawanaella, in the Kumbalwela korale of the Yatikinda division, in the Province of Uva, containing in extent 2 acres 3 roods and 19 perches and shown as lots 33 and 470 in block survey preliminary plan 280 and in the annexed diagram, was made to John Murray Davies, Special Officer appointed under section 28 of the said Ordinances, within the period of three months from the date specified in the said notice, such lan ls, would be declared the property of the Crown, and dealt with on account of the Crown (vide Notice No. 6,588):

And whereas Kahagollagedera Mutu Menika, made claim thereto, and John Murray Davies, Special Officer appointed under section 28 of the said Ordinances, made due inquiry into such claim, and whereas the said claimant and the aforesaid John Murray Davies, with the consent of His Excellency the Governor, came to an agreement in writing dated the 10th day of July, 1918, concerning the said lands, under section 4, sub-section (1), of the said Ordinances, whereby it was agreed that the said claimant should be declared the purchaser of the said lands upon payment on or before the 10th day of October, 1918, to the Government Agent at Badulla, of a sum of Rupees Twenty-two only (Rs. 22), as the purchase amount of the said lands, and whereas the said amount has been duly paid by the said claimant, he is hereby, in pursuance of the agreement aforementioned, declared to be the purchaser of the said lands, as more fully described herein below.

#### Description of the Lands referred to.

The following lots situated in the village of Rawanaella, in the Kumbalwela korale of the Yatikinda division, in the Province of Uva, as described in the annexed diagrams :--

I.-Block survey preliminary plan 280.

Name of Land. Lot. .. Hompolahulahayehena alias Kumbura-addarahena and Pillakadahena 33

Lot.

Extent, A. R. P. 1 1 7

and bounded as follows: on the north by Hompolahulahayehena alias Kumbura-addarahena and Pillakadahena (reservation for streams) to be declared the property of the Crown under the Waste Lands Ordinances; on the east by Bulatdewillekumburehena sold to Kahagollegedera Banda under the Waste Lands Ordinances, an ela; on the south by an ela, Hompolahulahayehena alias Kumbura-addarahena and Pillakadahena (reservation for minor road) to be declared the property of the Crown under the Waste Lands Ordinances ; on the west by Hompolahulahayehena alias Kumburaaddarahena and Pillakadahena (reservation for streams) to be declared the property of the Crown under the Waste Lands Ordinances.

II.-Block survey preliminary plan 280. Name of Land. Extent, A. R. P. . 1 2 12 47c .. Tanahena

and bounded as follows : on the the north by Tanahenewatta sold to Ellemahagedera Ratnayaka Mudiyanselage Menikrala under the Waste Lands Ordinances, Tanahenewatta sold to Kahagollegedera Weerasingha Mudiyanselage Punchiralage Appuhamy under the Waste Lands Ordinances; on the east by Pahalagederatennehena (reservation for minor road) to be declared the property of the Crown under the Waste Lands Ordinances ; on the south by Dimbulehena sold to Pussella Mankadagedera Rajapaksa Randunu Dewayalage Dantuwa under the Waste Lands Ordinances, Moragahawatta (private), Moragahawattehena sold to Bandaranayaka Herat Mudiyanselage Heen Bandar, Katugaha and others under the Waste Lands Ordinances; on the west by Bulatbabilewatta claimed by K. Banda Gamarala and others, Kahagollegederawatta claimed by B. G. Punchiappu Bass.