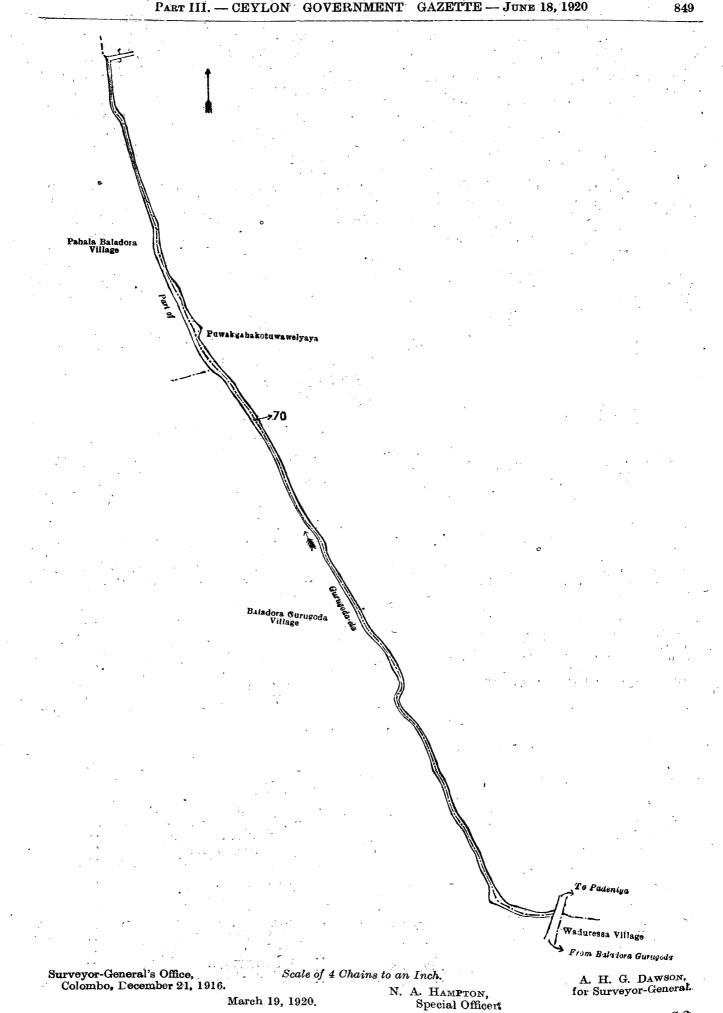

Order under Section 4, Sub-section (1), of "The Waste Lands Ordinances of 1897, 1899, 1900, and 1908," declaring Land to be Crown Property.

In the matter of the land commonly called or known as Gurugoda-ela (part), situate in the village of Ihala Baladora, in the Baladora korale of the Dewamedi hatpattu of the Kurunegala District, in the North-Western Province, and of "The Waste Lands Ordinances of 1897, 1899, 1900, and 1903."

WHEREAS in pursuance of section 1 of the said Ordinances it was duly notified on the 30th day of March, 1917, that if no claim to the land commonly called or known as Gurugoda-ela (part), situate in the village of Ihala Baladora, in the Baladora korale of the Dewamedi hatpattu of the Kurunegala District, in the North-Western Province, containing in extent 1 rood and 22 perches, and shown as lot 70 in block survey preliminary plan 1,661, and in the annexed diagram, was made to John Murray Davies, Special Officer appointed under section 28 of the said Ordinances, within the period of three months from the date specified in such notice, such land would be declared the property of the Crown, and dealt with on account of the Crown (viae Notice No. 6,279):

#### Description of the Land referred to.

The following lot situated in the village of Ihala Baladora, in the Baladora korale of the Dewamedi hatpattu of the Kurunegala District, in the North-Western Province, as described in the annexed diagram :----

| •    |      |          | Block         | k survəy pı | oliminary plan 1, | 661. |         | •            |     |
|------|------|----------|---------------|-------------|-------------------|------|---------|--------------|-----|
| Lot. |      | • · · ·  | Name of Land. | + 1         | •                 | •    | Exter   | 17, A. R. P. |     |
| 70   | - 30 | Gurugoda | - əla (part)  |             | ••                | ••   | • • • • | 0 1 22       | i • |

and bounded as follows: on the north by Puwakgahakotuwawelyaya claimed by Elal irihamilage Ausadahamy and others; on the east by Puwakgahakotuwawelyaya claimed by Elakirihamilage Ausadahamy and others, a road from Padeniya to Baladora Gurugoda; on the south by the village limit of Baladora Gurugoda (part of Gurugoda-ela); on the west by the village limits of Baladora Gurugoda and Pahala Baladora (part of Gurugoda-ela).

#### [For Diagram see page 849.]