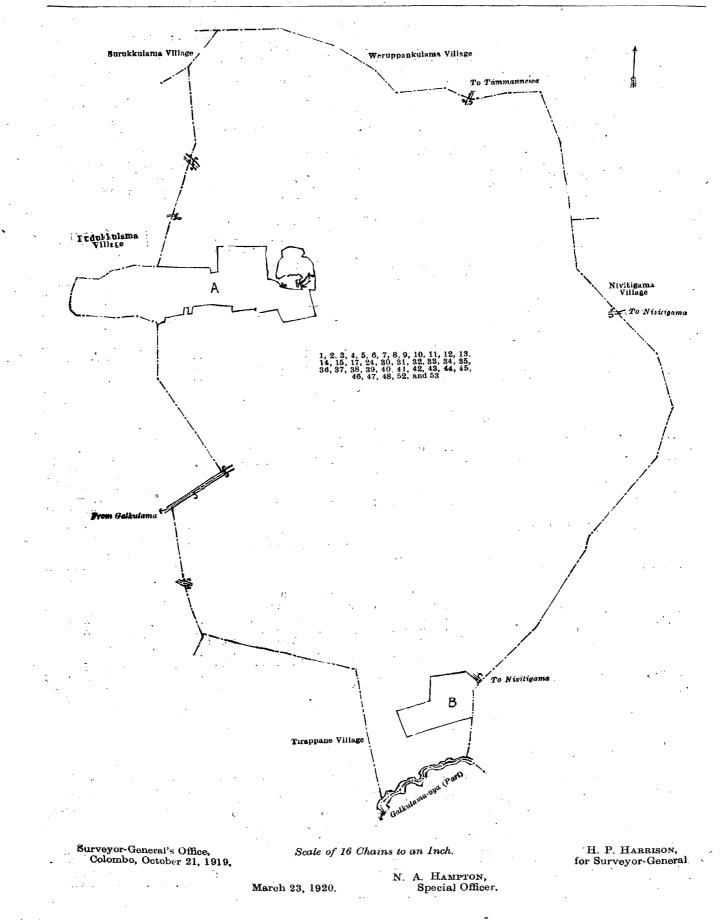

#### Order under Section 2 of "The Waste Lands Ordinances of 1897, 1899, 1900, and 1903," declaring Lands to be Grown Property.

In the matter of the lands commonly called or known as Nikawewehena, ela (stream), &(, situate in the village of Ihalagama, in the Elimeda tulana of the Kanadara korale of the Nuwaragam palata, in the North-Central Province, and of "The Waste Lands Ordinances of 1897, 1899, 1900, and 1903."

THE notice required by section 1 of "The Waste Lands Ordinances of 1897, 1899, 1900, and 1903," having been duly published in manner prescribed by that section in respect of the above-named lands (vide Notice No. 7,450), and no claim having been made to the said lands or to any interest therein within the period of three months from the date specified in the said notice, I, Norman Albert Hampton, Special Officer appointed under section 28 of the said Ordinances, under and by virtue of the powers vested in me in that behalf by section 2 of the said Ordinances, do hereby on this 23rd day of March, 1920, order and declare that the said lands, as more fully described herein below, situate in the village of Ihalagama, in the Elimeda tulana of the Kanadara korale of the Nuwaragam palata, in the North-Central Province, and shown as lots 1, 2, 3, 4, 5, 6, 7, 8, 9, 10, 11, 12, 13, 14, 15, 17, 24, 30, 31, 32, 33, 34, 35, 36, 37, 38, 39, 40, 41, 42, 43, 44, 45, 46, 47, 48, 52, and 53 in block survey preliminary plan 780 and in the annexed diagram, and containing in extent 757 aer s and 10 perches, are the property of the Crown.

#### Description of the Lands referred to.

The following lots situated in the village of Ihalagama, in the Elimeda tulana of the Kanadara korale of the Nuwaragam palata, in the North-Central Province, as described in the annexed diagram :----

| Block surve | y preliminary | plan 780. |
|-------------|---------------|-----------|
|-------------|---------------|-----------|

| Block survey preliminary plan 780. |       |                                |        |             |            |           |           |     |                                     |      |                 |          |    |
|------------------------------------|-------|--------------------------------|--------|-------------|------------|-----------|-----------|-----|-------------------------------------|------|-----------------|----------|----|
| Lot                                |       | Name of Land.                  | Exten  | t, A.       | R.         | <b>P.</b> | Lot       | •   | Name of Land. E                     | xter | п <b>t, а</b> . | R.       | Р. |
| 1                                  |       | Nikawewahena                   |        | 2           | <b>2</b>   | 36        | 33        |     | Minipitiya (cemetery)               |      | 0               |          | .0 |
| <b>2</b>                           |       | Ela (stream)                   |        | 0           | 0          | 31        | 34        |     | Path (reservation for approach road | l to | -               | _        |    |
| 3                                  | ••    | Nikawewa (tank bund)           |        | 0           | 1          | 34        |           |     | cemetery)                           |      | .0              | 0        | 3  |
| 4                                  |       | Mailagahahena                  |        | 131         | 0          | 1         | 35        | τ.  | Path                                | ••   | 1               | Ó        | 31 |
| 5                                  |       | Footpath                       | ••     | C           | 0          | 21        | 36        |     | Pinpara (half the area of road)     |      | 0               | 0        | 39 |
| 6                                  | •••   | Dambagahahena                  | ••     | 18          | <b>2</b>   | 21        | 37        | ••  | Kabaragoyawewa (tank bund)          |      | 0               | 0        | 8  |
| 7                                  |       | Path                           | · # 1  | 1           | <b>C</b> : | 27        | 38        |     | Meegahahena                         | • •  | 139             | 2        | 22 |
| 8                                  | •••   | Kohombagahahena                |        | <b>76</b>   | <b>2</b>   | 3         | 39        | ••  | Path (cart track)                   |      | 0               | 3        | 7  |
| 9                                  | ••    | Path (cart track)              | ••     | 0           | 1          | 39        | 40        | • • | Dambagahahena                       | ••   | 53              | 0        | 5  |
| 10                                 | • • ' | Dambagahalanda (reservation fo | r cart |             |            |           | 41        | ••  | Ela (stream)                        |      | 0               | 1        | 30 |
|                                    |       | track)                         | ••     | 0           |            | 19        | 42        | • • |                                     | ••   | 91              | 0        | 3  |
| 11                                 | ••    | Dambagahalanda (chena reserve) | )      | <b>81</b> · | 0          | 11        | 43        |     | Kaluweragaswewa (tank and bund)     |      | 21              | 0        | 27 |
| 12                                 | ••    | Reservation for road           | ••     | <b>C</b> ,  | 0          | 11        | 44        | • • | Reservation for bund                | ••   | 1               | <b>2</b> | 16 |
| 13                                 | ••    | Path                           | ••     | 1           | 0          | 6         | <b>45</b> |     | Path (cart track)                   |      | 0               | 1        | 11 |
| 14                                 | ••    | Ihalagamawewa (tank and bund)  | ••     | <b>44</b>   | 0          | 28        | <b>46</b> |     | Horrow-ela (channel)                |      | 0               | 1        | 4  |
| 15                                 | • • • | Horow-ela (channel)            | ••     | 0           |            | 15        | 47        | ••  | Weeragahakele                       | •••  | 9               | 1        | 14 |
| 17                                 | ••    | Gangoda (reservation for bund) | • •    | 0           |            | 34        | 48        |     | Reservation for road .              |      | 0               | 0        | 20 |
| <b>24</b>                          | ••    | Tisbamba (sanitary reserve)    | ••     | <b>2</b>    | <b>2</b>   | 37        | 52        | ·   | Kumbukgahakele                      |      | 13              | 3        | 12 |
| 30                                 | ·•• · | Wekanda (reservation for bund) | ••     | 1           | 1          | 6         | <b>53</b> | ••  | Part of Galkulame-oya (stream)      |      | 0               | 2        | 23 |
| 31                                 | •.•   | Footpath                       | ••     | 0           | 0          | 4         |           |     | ·                                   |      |                 |          |    |
| 32                                 | ••    | Kongahahena                    | ••     | <b>59</b>   | 3          | 31 /      |           |     | · · · · · ·                         |      | 757             | 0        | 10 |

and bounded as follows: on the north by the village limit of Weruppankulama; on the east by the village limit of Weruppankulama, the village limit of Nivitigama; on the south by the Galkulama-oya (part); on the west by the village limit of Tirappane, the village limit of Pudukkulama, the village limit of Surukkulama.

NOTE.—The following lots lying within the above-mentioned boundaries are excluded from this order, and their aggregate acreage of 47 acres and 2 perches is not included in the acreage of 757 acres and 10 perches given above :—

Block survey preliminary plan 780.

|      |     |            |       | 01004 | , boar i       | · · · · · · · · · | (internet) | , bia |                  |              |         |       |      |          |
|------|-----|------------|-------|-------|----------------|-------------------|------------|-------|------------------|--------------|---------|-------|------|----------|
| Lot. |     | Name of    | Land. | Exter | 1t, <u>A</u> . | R. P.             | Lot.       |       | Name of L        | and.         | Exter   | nt, A | . R. | . Р.     |
| А 16 | ۰.  | Gangoda    | ••    |       | 2              | 1 39              | A 27       | ••    | Thalawela        | ••           | ••.     | 0     |      | 18       |
| A 18 | ٠   | Do.        | · · · |       | 0              | 0 19              | А 28       | ••    | Do.              | ••           | ••      | .0    | 1    | 17       |
| A 19 | ••  | Do.        | ••    | •••   | 0              | 09                | А 29       | ••    | T. Ps. 157, 330, | 197,938, and | 227,200 | 5     | C    | 19       |
| А 20 |     | Do.        |       | ••    | 0              | 0 24              | в 49       | ••    | Pinkum bura      | -••          |         | 0     | 0    | 24       |
| A 21 | • • | Do.        | ••    | ••    | 0              | 09                | в 50       | • •   | T. Ps. 274,963,  | 328,926, and | 329,265 | 7     | 1    | 21       |
| A 22 | ••  | Do.        | ••    | • ••  | 0              | $0\ 13$           | в 51       |       | Meegahahena      | ••           |         | 2     | 0    | 15       |
| А 23 | ••  | Do.        |       | ••    | 0              | 0 33              |            |       |                  |              | -       |       |      |          |
| A 25 | ••  | Bogahahena | ••    |       | . 4            | 0 26              |            |       |                  |              |         | 47    | 6    | <b>2</b> |
| A 26 | ••  | Puranawela | ••    | ••    | <b>24</b>      | 1 36              |            |       | -                |              | ×.      |       |      |          |
|      |     | `.         |       |       |                |                   |            |       |                  |              |         |       |      |          |