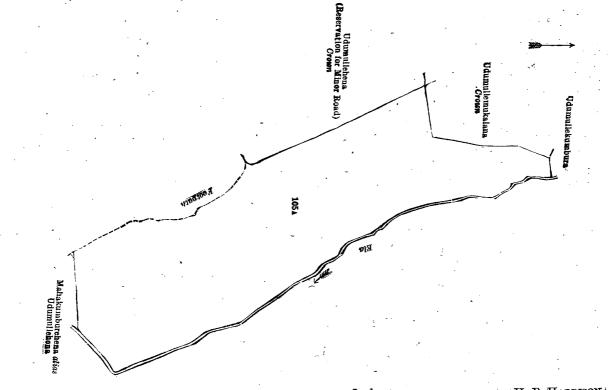

# Order under Section 4, Sub-section (1), of "The Waste Lands Ordinances of 1897, 1899, 1900, and 1903," admitting Lands to be Private Property.

In the matter of the lands commonly called or known as Arawehena, Arambehena, &c., situate in the village of Rawana-

ella, in the Kumbalwela korale of the Yatikinda division, in the Province of Uva, and of "The Waste Lands Ordinances of 1897, 1899, 1900, and 1903."

WHEREAS in pursuance of section 1 of the said Ordinances it was duly notified on the 28th day of September, 1917, that if no claim to the lands commonly called or known as Arawehena, Arambehena, &c., situate in the village of Bawanaella, in the Kumbalwela korale of the Yatikinda division, in the Province of Uva, containing in extent 26 acres and 2 roods, and shown as lots 80, 85A, and 105A in block survey preliminary plan 280 and in the annexed diagrams, was made to John Murray Davies, Special Officer appointed under section 28 of the said Ordinances, within the period of three months from the date specified in such notice, such lands would be declared the property of the Crown, and dealt with on account of the Crown (vide Notice No. 6,588):

And whereas (1) Bandaranayaka Herat Mudiyanselage Heen Bandar Kutugaha, (2) Bandaranayaka Herat Mudiyanselage Punchi Bandar Katugaha, (3) Bandaranayaka Herat Mudiyanselage Gunadasa Bandar Katugaha, made claim thereto, and John Murray Davies, the aforesaid Special Officer made due inquiry into such claim, I, Mungo Tennent Archibald. Special Officer appointed under section 28 of the said Ordinances, with the consent of His Excellency the Governor, do hereby, in pursuance of the agreement dated the 17th, 20th, and 29th, days of July, 1918, admit the claim of the said claimants to the said lands in the proportions of  $\frac{1}{4}$  to the 1st,  $\frac{1}{4}$  to the 2nd, and  $\frac{1}{4}$  to the 3rd claimant, as more fully described herein below, under section 4, sub-section (1), of the said Ordinances.

#### Description of the Lands referred to.

The following lots situated in the village of Rawanaella, in the Kumbalwela korale of the Yatikinda division, in Province of Uva, as described in the annexed diagrams :---

#### [For Diagram see page 860.]

Name of Land. II.-Block survey preliminary plan 280.

Extent, A. R. P. 9 0 30

17 1 10

105A ... Udumullehena and Mahakumburehena 9 0 30 and bounded as follows : on the north by Udumullemukalana to be declared the property of the Crown under the Waste Lands Ordinances, Udumullekumbura (private) ; on the east by an ela; on the south by an ela, Mahakumburehena *alias* Udumullehena to be declared the property of the Crown under the Waste Lands Ordinances; on the west by a footpath, Udumullehena (reservation for minor road) to be declared the property of the Crown under the Waste Lands Ordinances.