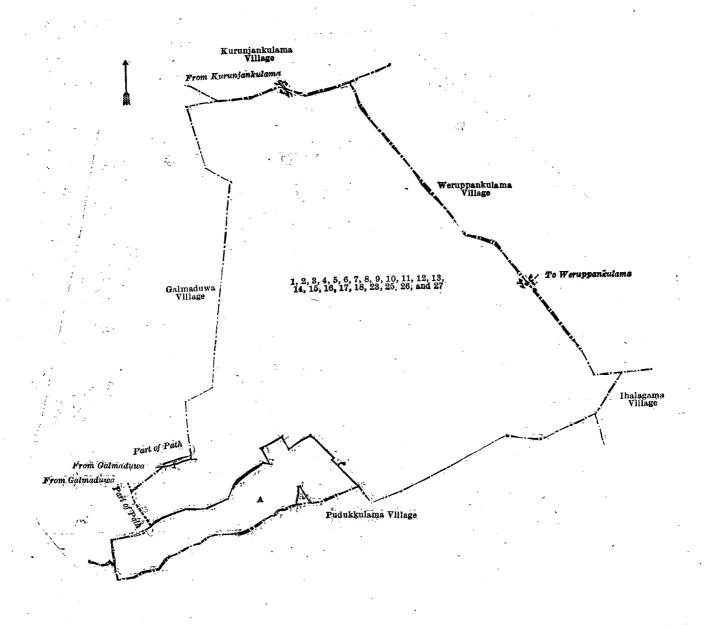

# Order under Section 2 of "The Waste Lands Ordinances of 1897, 1899, 1900, and 1903," declaring Lands to be Crown Property.

In the matter of the lands commonly called or known as Galemukalana, path, &c., situate in the village of Galmaduwa, in the Elimeda tulana of the Kanadara korale of the Nuwaragam palata, in the North-Central Province, and of "The Waste Lands Ordinances of 1897, 1899, 1900, and 1903."

THE notice required by section 1 of "The Waste Lands Ordinances of 1897, 1899, 1900, and 1903," having been duly published in manner prescribed by that section in respect of the above-named lands (vide Notice No. 7,445), and no claim having been made to the said lands or to any interest therein within the period of three months from the date specified in the said notice, I, Norman Albert Hampton, Special Officer appointed under section 28 of the said Ordinances, under and by virtue of the powers vested in me in that behalf by section 2 of the said Ordinances, do hereby on this 23rd day of March, 1920, order and declare that the said lands, as more fully described herein below, situate in the village of Galmaduwa, in the Elimeda tulana of the Kanadara korale of the Nuwaragam palata, in the North-Central Province, and shown as lots 1, 2, 3, 4, 5, 6, 7, 8, 9, 10, 11, 12, 13, 14, 15, 16, 21, 23, 25, 26, 27, 28, 29, 30, 31, 32, 33, 34, 35, 36, and 37 in block survey preliminary plan 776 and in the annexed diagram, and containing in extent 420 acres 2 roods and 5 perches, are the property of the Crown.

#### Description of the Lands referred to.

The following lots situated in the village of Galmaduwa, in the Elimeda tulana of the Kanadara korale of the Nuwaragampalata, in the North-Central Province, as described in the annexed diagram :---

#### Block survey preliminary plan 776.

|     |          |                                  | DIOCK  | BULY  | eà F     | non       |           | aryj |                                     |       |          |          |           |          |
|-----|----------|----------------------------------|--------|-------|----------|-----------|-----------|------|-------------------------------------|-------|----------|----------|-----------|----------|
| Lo  | <b>.</b> | Name of Land.                    | Extent | , A., | R.       | <b>P.</b> | Lot       |      | Name of Land. Ex                    | stent | , A.     | R.       | Р.        |          |
| 1   |          | Galemukalana                     | ••     | 18    | 0        | 34        | 23        |      | Alutwatta 🚽 🛶                       | •••   | 0        | 0        | 20        |          |
| 2   | • 7 •    | Path                             | ••     | 0     | 3        | 12        | 25        |      | Path and reservation                | ***   | 0        | 0        | 8         |          |
| 3   | * 2.0    | Veeragahamukalana                |        | 5     | <b>2</b> | 28        | 26        |      | Wekandebima (reservation for ta     | ınk   |          |          |           |          |
| -4  |          | Malhena                          | ••     | 152   | 1 :      | 27        |           |      | bund)                               |       | 0        | 1        | 12        |          |
| 5   | +24      | Kattuhena (chena reserve)        | ••     | 30    | 0        | 15        | 27        | ••   | Path (includes reservation)         |       | 0        | 1        | 7         |          |
| 6   | •29      | Galmaduwewewa (tank and bund     | 1)     | 37    | 2 2      | 25        | <b>28</b> | •••  | Part of path (includes reservation) | • •   | Ó        | 0        | 12        |          |
| 7   |          | Wekandebima' (reservation for    | tank   |       |          |           | <b>29</b> | ••   | Medahena                            | • • • | ľ        | Ó        | 3         |          |
| -   |          | bund) ··                         |        | 1     | 1        |           | 30        | ••   | Footpath                            | • •   | 0        | 0        | 3         |          |
| 8   |          | Reservation for path to cemetery |        | 0,    | 0.1      | 12        | 31        | ••   |                                     | •• *  | 0        | 0        | 3         |          |
| 9   | • 3 •    | Cemetery                         | • •    | 0     | 2        | 01        | <b>32</b> | ••   | Yoda ela (abandoned bund)           | ••    | 0        | <b>2</b> | 26        | •        |
| 10  |          | Rambawewa bund (abandoned)       | •-•    | 0     | <b>2</b> | 5         | 33        |      | Part of ela (stream)                | ••    | 0        | 0.       | 3.        |          |
| 11  |          | Heenlanda                        | •7•    | 97    | 0 2      | 24        | 34        | ••   | Yoda-ela (abandoned bund)           | ••    | 0        | 0        | 4         |          |
| 12  |          | Part of Patane-oya (stream)      |        | 3.    | 0 2      | 29        | 35        | ••   | Nitulhena                           | ••    | <u>8</u> | 1        | <b>27</b> |          |
| 13. | ••       | Footpath                         |        | 0     | 0 1      | 10        | 36        |      | Ela (stream)                        | • •   | <u>0</u> |          | · 1       |          |
| 14  |          | Parehena ···                     | ***    | 4     | 13       | 38        | 37        |      | Mahahena                            | ••    | 55 -     | 1        | <b>25</b> | <i>.</i> |
| 15  | •••      | Ela (stream)                     | •-•    | · 0   | 21       | 14        |           |      |                                     |       | ·        |          |           |          |
| 16  |          | Footpath                         |        | 0     | 0 1      | 8         |           |      |                                     | 4     | 20       | <b>2</b> | 5         |          |
| 21  |          | Tisbamba (sanitary reserve)      | •=     | 0     | 32       | 26        |           |      |                                     |       |          |          | •         |          |

and bounded as follows : on the north by the village limit of Potana, the village limit of Karunjankulama; on the east by the village limit of Surukkulama, a footpath to Surukkulama, the village limit of Surukkulama, a footpath to Padukkulama, the village limit of Surukkulama; on the south by the village limit of Pudukkulama; on the west by the village limit of Karadikkulama (part of Potane-oya), the village limit of Potana.

NOTE.—The following lots lying within the above-mentioned boundaries are excluded from this order, and their aggregate acreage of 16 acres 2 roods and 17 perches is not included in the acreage of 420 acres 2 roods and 5 perches given above :—

|               |                    |         | Block sur | vey         | prøl       | iminar | y pla | an 776.     |       |     | 1 -     |      |    |    |   |
|---------------|--------------------|---------|-----------|-------------|------------|--------|-------|-------------|-------|-----|---------|------|----|----|---|
| Lot.          | Name of Land,      |         | Extent,   | <b>A.</b> R | . Р.       | Lot    | ō.    | Name of     | Land. |     | Extent  | , A. | R. | Р. |   |
| A 17          | Palugahahena       |         | ]         | 0           | 5          | A 22   |       | Gangoda     |       |     | • •     | 1    | 1  | 0  |   |
| A 18          | Accarawela (P. Ps. | 287,096 | and       |             | Ũ          | A 24   | •••   | Wekandekele | • •   | 1.1 | • ••    | 1    | 0  | 3  | : |
| ~- in ·       | 183,145)           | • • •   | 2         | 2 1         | 12         | · ·    |       |             |       |     |         | ·    |    |    |   |
| ^- 19<br>▲ 20 | Diulgahalanda      |         | . 1       | Ō           | 15         |        |       | •           | • • • |     | · · . , | 16   | 2  | 17 |   |
| A 20          | Paranawela         | ·       |           | 3           | <b>2</b> 2 |        |       |             |       |     |         |      |    |    |   |