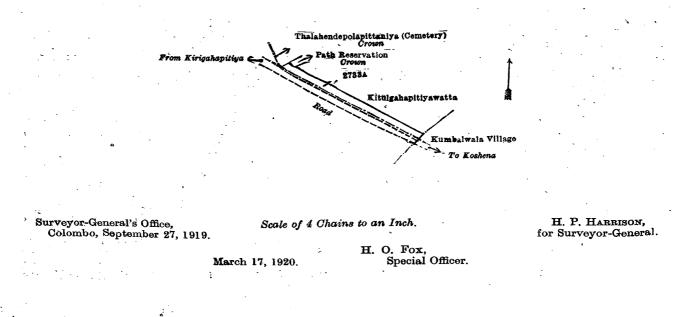

#### Order under Section 2 of "The Waste Lands Ordinances of 1897, 1899, 1900, and 1903," declaring Land to be Crown Property.

In the matter of the land commonly called or known as reservation for road, situate in the village of Wasaulla, in the Katugampola korale north of the Katugampola hatpattu of the Kurunegala District, in the North-Western Province, and of "The Waste Lands Ordinances of 1897, 1899, 1900, and 1903."

THE notice required by section 1 of "The Waste Lands Ordinances of 1897, 1899, 1900, and 1903," having been duly published in manner prescribed by that section in respect of the above-named land (*vide* Notice No. 7,435), and nc claim having been made to the said land or to any interest therein within the period of three months from the date specified in the said notice, I, Howard Orme Fox, Special Officer appointed under section 28 of the said Ordinances, under and by virtue of the powers vested in me in that behalf by section 2 of the said Ordinances, do hereby on this 17th day of March, 1920, order and declare that the said land, as more fully described herein below, situate in the village of Wasaulla, in the Katugampola korale north of the Katugampola hatpattu of the Kurunegala District, in the North-Western Province, and shown as lot 2733A in preliminary plan 4,510 and in the annexed diagram, and containing in extent 39 perches, is the property of the Crown.

#### Description of the Land referred to:

The land commonly called or known as reservation for road, situated in the village of Wasaulla, in the Katugampola korale north of the Katugampola hatpattu of the Kurunegala District, in the North-Western Province, containing in extent 39 perches, and shown as lot 2733A in preliminary plan 4,510 and in the annexed diagram, and bounded as follows : on the north by Thalahendepolapittaniya (cemetery) belonging to Crown, path reservation claimed by the Crown; on the east by Kitulgahapitiyawatta sold by the Crown, the village limit of Kumbalwala; on the south and west by the road from Kirigahapitiya to Koshena.