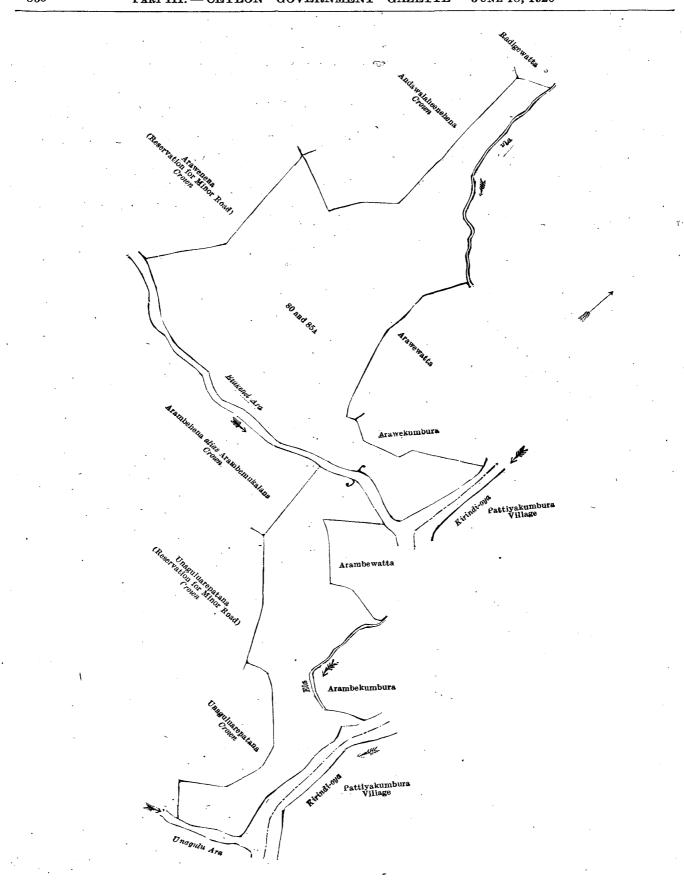

# Order under Section 4, Sub-section (1), of "The Waste Lands Ordinances of 1897, 1899, 1900, and 1903," admitting Lands to be Private Property.

In the matter of the lands commonly called or known as Arawehena, Arambehena, &c., situate in the village of Rawana-

ella, in the Kumbalwela korale of the Yatikinda division, in the Province of Uva, and of "The Waste Lands Ordinances of 1897, 1899, 1900, and 1903."

WHEREAS in pursuance of section 1 of the said Ordinances it was duly notified on the 28th day of September, 1917, that if no claim to the lands commonly called or known as Arawehena, Arambehena, &c., situate in the village of Bawanaella, in the Kumbalwela korale of the Yatikinda division, in the Province of Uva, containing in extent 26 acres and 2 roods, and shown as lots 80, 85A, and 105A in block survey preliminary plan 280 and in the annexed diagrams, was made to John Murray Davies, Special Officer appointed under section 28 of the said Ordinances, within the period of three months from the date specified in such notice, such lands would be declared the property of the Crown, and dealt with on account of the Crown (vide Notice No. 6,588):

And whereas (1) Bandaranayaka Herat Mudiyanselage Heen Bandar Kutugaha, (2) Bandaranayaka Herat Mudiyanselage Punchi Bandar Katugaha, (3) Bandaranayaka Herat Mudiyanselage Gunadasa Bandar Katugaha, made claim thereto, and John Murray Davies, the aforesaid Special Officer made due inquiry into such claim, I, Mungo Tennent Archibald. Special Officer appointed under section 28 of the said Ordinances, with the consent of His Excellency the Governor, do hereby, in pursuance of the agreement dated the 17th, 20th, and 29th, days of July, 1918, admit the claim of the said claimants to the said lands in the proportions of  $\frac{1}{4}$  to the 1st,  $\frac{1}{4}$  to the 2nd, and  $\frac{1}{4}$  to the 3rd claimant, as more fully described herein below, under section 4, sub-section (1), of the said Ordinances.

#### Description of the Lands referred to.

The following lots situated in the village of Rawanaella, in the Kumbalwela korale of the Yatikinda division, in Province of Uva, as described in the annexed diagrams :---

#### (Exclusive of the stream passing through the land.)

and bounded as follows: on the north by Radigewatta (private), an ela, Arawewatta (private), Arawekumbura (private); on the east by the Kirindi-oya (the village limit of Pattiyakumbura), Arambewatta (private), an ela, Arambekumbura (private), the Kirindi-oya (the village limit of Pattiyakumbura); on the south by Unagulu-ara, Unaguluarepatana to be declared the property of the Crown under the Waste Lands Ordinances; Unaguluarepatana (reservation for minor road) to be declared the property of the Crown under the Waste Lands Ordinances; Arambehena *alias* Arambemukalana to be declared the property of the Crown under the Waste Lands Ordinances; the Etakehel-ara; on the west by Arawehena (reservation for minor road) to be declared the property of the Crown under the Waste Lands Ordinances.