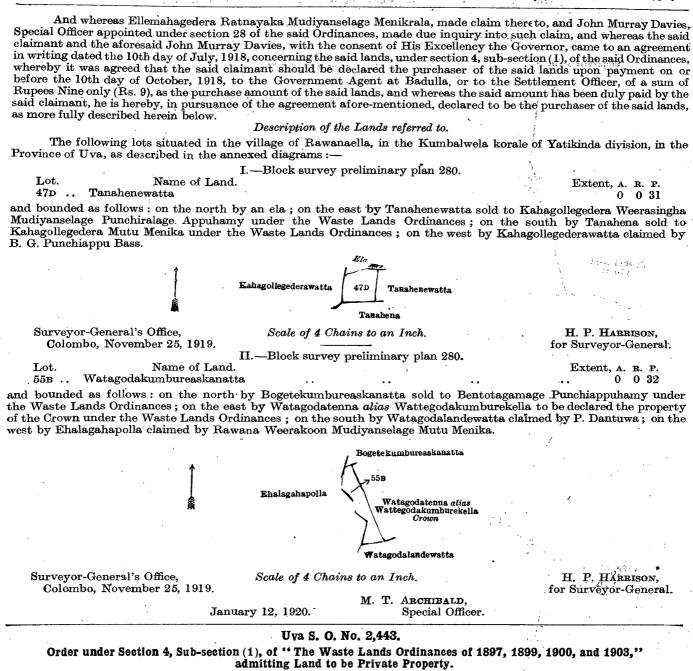

#### Order under Section 4, Sub-section (1), of " The Waste Lands Ordinances of 1897, 1899, 1900, and 1908."

In the matter of the lands commonly called or known as Tanahenewatta and Watagodakumbureaskanatta, situate in the village of Rawanaella, in the Kumbalwela korale of the Yatikinda division, in the Province of Uva, and of "The Waste Lands Ordinances of 1897, 1899, 1900, and 1903."

The waste Lanus Orumances of 1057, 1055, 1500, and 1505.

WHEREAS in pursuance of section 1 of the said Ordinances it was duly declared and notified on the 28th day of September, 1917, that if no claim to the lands commonly called or known as Tanahenewatta and Watagodakumbureaskanatta, situate in the village of Rawanaella, in the Kumbalwela korale of the Yatikinda division, in the Province of Uva, containing in extent 1 rood and 23 perches and shown as lots 47D and 55B in block survey preliminary plan 280 and in the annexed diagram, was made to John Murray Davies, Special Officer appointed under section 28 of the said Ordinances, within the period of three months from the date specified in the said notice, such lands would be declared the property of the Crown, and dealt with on account of the Crown (vide Notice No. 6,588): 

In the matter of the lands commonly called or known as Asweddumahena and Asweddumekumburehena *alias* Pillakadetalawa, situate in the village of Rawanaella, in the Kumbalwela korale of the Yatikinda division, in the Province of Uva, and of "The Waste Lands Ordinances of 1897, 1899, 1900, and 1903."

WHEREAS in pursuance of section 1 of the said Ordinances it was duly notified on the 28th day of September, 1917, that if no claim to the lands commonly called or known as Asweddumahena and Asweddumekumburehena *alias* Pillakadetalawa, situate in the village of Rawanaella, in the Kumbalwela korale of the Yatikinda division, in the Province of Uva, containing in extent 2 acres and 1 perch and shown as lots 30 and 31B in block survey preliminary plan 280 and in the annexed diagram, was made to John Murray Davies, Special Officer appointed under section 28 of the said Ordinances, within the period of three months from the date specified in the said notice, such lands would be declared the property of the Crown, and dealt with on account of the Crown (vide Notice No. 6,588):

And whereas Attalekumbure-idame Aparekke Jayasundara Mudiyanselage Appuhamy, as trustee of the Rawanaella vihare made claim thereto, and John Murray Davies, the aforesaid Special Officer made due inquiry into such claim ; I, Mungo Tennent Archibald, Special Officer appointed under section 28 of the said Ordinances, with the consent of His Excellency the Governor, do hereby, in pursuance of the agreement dated the 12th day of September, 1918, admit the claim of the said vihare to the said lands as more fully described herein below, under section 4, sub-section (1), of the said Ordinances.

#### Description of the Lands referred to.

The following lots situated in the village of Rawanaella, in the Kumbalwela korale of the Yatikinda division, in the Province of Uva, as described in the annexed diagram :----

|     |     | Block survey prelimine                     | ry plan 280. |      |      |     |          |   |     |
|-----|-----|--------------------------------------------|--------------|------|------|-----|----------|---|-----|
| L   | ot. | Name of Land.                              | Ex           | tent | , A. |     |          |   |     |
| - 3 | 0   | Asweddumahena                              | · • •        | ••   | ••   | · · | 0        | 3 | 33  |
| 3   | 1в  | Asweddumekumburehena alias Pillakadetalawa | ••           | ••   | ••   |     | 1        | 0 | 8   |
|     | •   | •                                          |              |      |      |     |          |   | —   |
|     |     |                                            |              |      |      |     | <b>2</b> | 0 | 1   |
|     |     |                                            |              |      |      |     |          |   | C 3 |

and bounded as follows: on the north by Asweddumekumburehena *alias* Pillakadetalawa (reservation for Kirindi-oya) to be declared the property of the Crown under the Waste Lands Ordinances; on the east by Asweddumekumburehena *alias* Pillakadetalawa to be declared the property of the Crown under the Waste Lands Ordinances, the Viharekandura; on the south by the minor road from Wellawaya to Ella (an ela), Pitahakumbura claimed by the trustees of the Ella (bit the minor road from Wellawaya to Ella (on ela); on the west by Pillakadekumburewatta claimed by the trustees of the Ella (on ela); on the Wellawaya to Ella (on ela); on the west by Pillakadekumburewatta claimed by the trustees of the Ella Vihare, an ela.