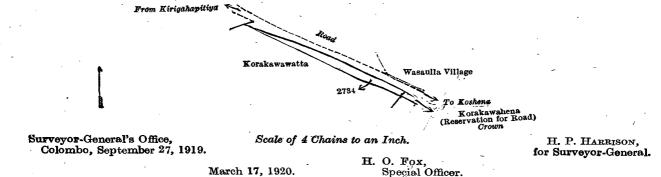

#### Order under Section 2 of "The Waste Lands Ordinances of 1897, 1899, 1900, and 1903," declaring Land to be Crown Property.

In the matter of the land commonly called or known as reservation for road, situate in the village of Minewa, in the Katugampola korale north of the Katugampola hatpattu of the Kurunegala District, in the North-Western Province, and of "The Waste Lands Ordinances of 1897, 1899, 1900, and 1903."

THE notice required by section 1 of "The Waste Lands Ordinances of 1897, 1899, 1900, and 1903," having been duly published in maner prescribed by that section in respect of the above-named land (vide Notice No. 7,436), and no claim having been made to the said land or to any interest therein within the period of three months from the date specified in the said notice, I, Howard Orme Fox, Special Officer appointed under section 28 of the said Ordinances, under and by virtue of the powers vested in me in that behalf by section 2 of the said Ordinances, do hereby on this 17th day of March, 1920, order and declare that the said land, as more fully described herein below, situate in the village of Minewa, in the Katugampola korale north of the Katugampola hatpattu of the Kurunegala District, in the North-Western Province, and shown as lot 2734 in preliminary plan 4,510 and in the annexed diagram, and containing in extent 26 perches, is the property of the Crown.

#### Description of the Land referred to.

The land commonly called or known as reservation for road, situated in the village of Minewa, in the Katugampola korale north of the Katugampola hatpattu of the Kurunegala District, in the North-Western Province, containing in extent 26 perches, and shown as lot 2734 in preliminary plan 4,510 and in the annexed diagram, and bounded as follows: on the north by the road from Kirigahapitiya to Koshena; on the east by the road from Kirigahapitiya to Koshena, Korakawahena (reservation for road) claimed by Crown; on the south and west by Korakawawatta claimed by Don Philip Wijewardene and the Crown.