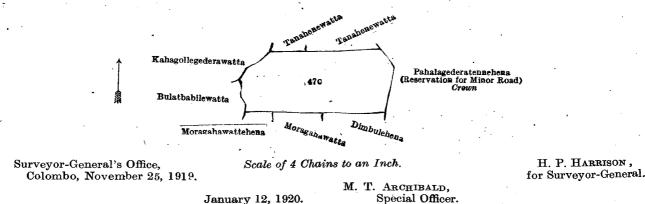

II.-Block survey preliminary plan 280. Name of Land. Extent, A. R. P. . 1 2 12 47c .. Tanahena

and bounded as follows : on the the north by Tanahenewatta sold to Ellemahagedera Ratnayaka Mudiyanselage Menikrala under the Waste Lands Ordinances, Tanahenewatta sold to Kahagollegedera Weerasingha Mudiyanselage Punchiralage Appuhamy under the Waste Lands Ordinances; on the east by Pahalagederatennehena (reservation for minor road) to be declared the property of the Crown under the Waste Lands Ordinances ; on the south by Dimbulehena sold to Pussella Mankadagedera Rajapaksa Randunu Dewayalage Dantuwa under the Waste Lands Ordinances, Moragahawatta (private), Moragahawattehena sold to Bandaranayaka Herat Mudiyanselage Heen Bandar, Katugaha and others under the Waste Lands Ordinances; on the west by Bulatbabilewatta claimed by K. Banda Gamarala and others, Kahagollegederawatta claimed by B. G. Punchiappu Bass.