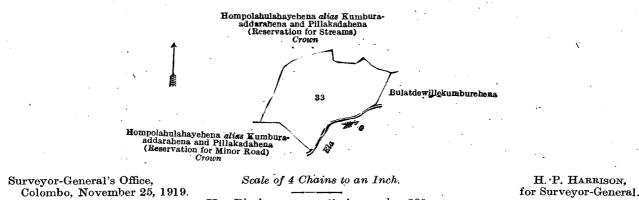

#### Uva S. O. No. 2,446.

Order under Section 4, Sub-section (1), of "The Waste Lands Ordinances of 1897, 1899, 1900, and 1903."

In the matter of the lands commonly called or known as Hompolahulahayehena alias Kumbura-addarahena and Pillakadahena, &c., situate in the village of Rawanaella, in the Kumbalwela korale of the Yatikinda division, in the Province of Uva, and of "The Waste Lands Ordinances of 1897, 1899, 1900, and 1903."

WHEREAS in pursuance of section 1 of the said Ordinances it was duly declared and notified on the 28th day of September, 1917, that if no claim to the lands commonly called or known as Hompolahulahayehena alias Kumbura-addara-hena and Pillakadahena, &c., situate in the village of Rawanaella, in the Kumbalwela korale of the Yatikinda division, in the Province of Uva, containing in extent 2 acres 3 roods and 19 perches and shown as lots 33 and 470 in block survey preliminary plan 280 and in the annexed diagram, was made to John Murray Davies, Special Officer appointed under section 28 of the said Ordinances, within the period of three months from the date specified in the said notice, such lan ls, would be declared the property of the Crown, and dealt with on account of the Crown (vide Notice No. 6,588):

And whereas Kahagollagedera Mutu Menika, made claim thereto, and John Murray Davies, Special Officer appointed under section 28 of the said Ordinances, made due inquiry into such claim, and whereas the said claimant and the aforesaid John Murray Davies, with the consent of His Excellency the Governor, came to an agreement in writing dated the 10th day of July, 1918, concerning the said lands, under section 4, sub-section (1), of the said Ordinances, whereby it was agreed that the said claimant should be declared the purchaser of the said lands upon payment on or before the 10th day of October, 1918, to the Government Agent at Badulla, of a sum of Rupees Twenty-two only (Rs. 22), as the purchase amount of the said lands, and whereas the said amount has been duly paid by the said claimant, he is hereby, in pursuance of the agreement aforementioned, declared to be the purchaser of the said lands, as more fully described herein below.

#### Description of the Lands referred to.

The following lots situated in the village of Rawanaella, in the Kumbalwela korale of the Yatikinda division, in the Province of Uva, as described in the annexed diagrams :--

I.-Block survey preliminary plan 280.

Name of Land. Lot. .. Hompolahulahayehena alias Kumbura-addarahena and Pillakadahena 33

Lot.

Extent, A. R. P. 1 1 7

and bounded as follows: on the north by Hompolahulahayehena alias Kumbura-addarahena and Pillakadahena (reservation for streams) to be declared the property of the Crown under the Waste Lands Ordinances; on the east by Bulatdewillekumburehena sold to Kahagollegedera Banda under the Waste Lands Ordinances, an ela; on the south by an ela, Hompolahulahayehena alias Kumbura-addarahena and Pillakadahena (reservation for minor road) to be declared the property of the Crown under the Waste Lands Ordinances ; on the west by Hompolahulahayehena alias Kumburaaddarahena and Pillakadahena (reservation for streams) to be declared the property of the Crown under the Waste Lands Ordinances.