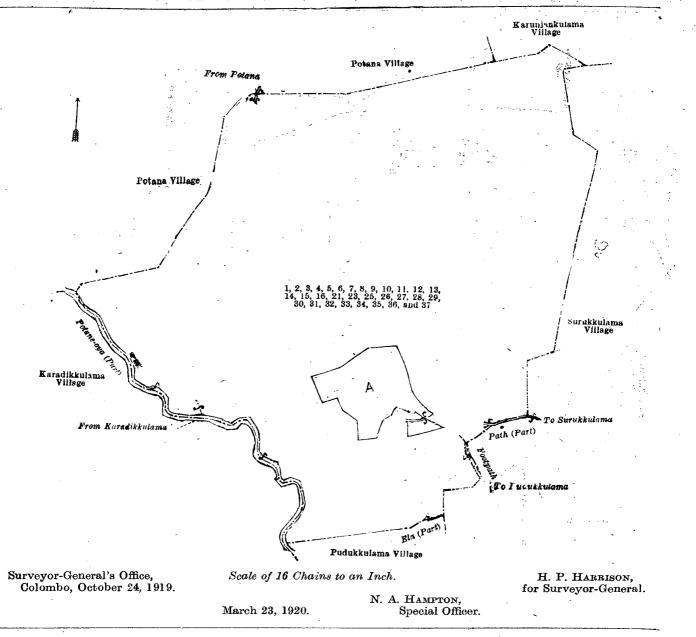

#### Anuradhapura S. O. No. 1,045.

Order under Section 2 of "The Waste Lands Ordinances of 1897, 1899, 1900, and 1903,"

declaring Lands to be Crown Property.

In the matter of the lands commonly called or known as Buruthagahamukalana, path, &c., situate in the village of Surukulama, in the Elimeda tulana of the Kanadara korale of the Nuwaragam palata, in the North-Central Province, and of "The Waste Lands Ordinances of 1897, 1899, 1900, and 1903."

THE notice required by section 1 of "The Waste Lands Ordinances of 1897, 1899, 1900, and 1903," having been duly published in manner prescribed by that section in respect of the above-named lands (vide Notice No. 7,425), and no claim having been made to the said lands or to any interest therein within the period of three months from the date specified in the said notice, I, Norman Albert Hampton, Special Officer appointed under section 28 of the said Ordinances, under and by virtue of the powers vested in me in that behalf by section 2 of the said Ordinances, do hereby on this 15th day of March, 1920, order and declare that the said lands, as more fully described herein below, situate in the village of Surukkulama, in the Elimeda tulana of the Kanadara korale of the Nuwaragam palata, in the North-Central Province, and shown as lots 1, 2, 3, 4, 5, 6, 7, 8, 9, 10, 11, 12, 13, 14, 15, 16, 17, 18, 23, 25, 26, and 27 in block survey preliminary plan 777 and in the annexed diagram, and containing in extent 308 acres and 9 perches, are the property of the Crown.

#### Description of the Lands referred to.

The following lots situated in the village of Surukkulama, in the Elimeda tulana of the Kanadara korale of the Nuwaragam palata, in the North-Central Province, as described in the annexed diagram :----

| Block | survey | preliminary | plan | 777. |
|-------|--------|-------------|------|------|
|-------|--------|-------------|------|------|

|                | BIOUR DOLLOY PROTECTION FOR THE |     |                                |        |                   |          |           |      |             |                        |             |    |    |
|----------------|---------------------------------|-----|--------------------------------|--------|-------------------|----------|-----------|------|-------------|------------------------|-------------|----|----|
| $\mathbf{Lot}$ | •                               |     | Name of Land.                  | Extent | , <sup>.</sup> А. | R.       | Р.        | Lot. |             | Name of Land.          | Extent, A.  | R. | P. |
| 1              |                                 | • • | Buruthagahamukalana            |        | <b>20</b>         | 1        | 11        | 7    | ••          | Footpath               | . 0         | 0  | 22 |
| <b>2</b>       |                                 | ••  | Path                           |        | 0                 | 0        | 39        | 8    |             | Mylagahalanda          |             | -  | 34 |
| 3              | ÷                               | • • | Karuwalagahamukalana           | ••     | 3                 | <b>2</b> | <b>27</b> | 9    | ••          | Surukkulamawewa (tank  |             | 1  | 31 |
| 4              |                                 | • • | Weeragaslanda                  | • •    | <b>79</b>         | 1        | 31        | 10   | <b>`.</b> . | Wekandebima (bund rese | ervation) 2 | 3  | 27 |
| 5              |                                 | • • | Mahaparehena (chens reservatio | n)     | 50                | 0        | <b>22</b> | 11 · |             | Footpath               | 0           | 0  | 7  |
| 6              |                                 | ••  | Path (incluces reservation)    | ••     | 1                 | 0        | .3        | 12   | •••         | Path                   | . 0         | 0  | 6  |

| 854  |    |                            | EYLON GOV   | ERI          | NM | ENT  | GAZETTE — JUNE 18, 1920 |                                       |        | •    |    |    |
|------|----|----------------------------|-------------|--------------|----|------|-------------------------|---------------------------------------|--------|------|----|----|
| Lot. |    | Name of Land.              | Extent, A.  | <b>R</b> , 1 | P. | Lot. |                         | Name of Land.                         | Extent | , А. | R, | Р. |
| 13   | •• | Cemetery                   |             | <b>2</b>     |    |      |                         | Serugahalanda                         | ••     | 2    | 1  | 22 |
| 14   | •• | Kudahena                   | 19          | 3 ]          | 11 | 25   | . 10                    | Reservation and path                  | ••     | 0    | 0  | 15 |
| 15   |    | Path                       | 0           | 11           | 8  | 26   |                         | Medahena                              | ••     | 0    | 2  | 0  |
| 16   | •• | Path and reservation (half | the area) 0 | 0 1          | 2  | 27   |                         | Tank bund (half the area of bund      | 1)     | 0    | 0  | 15 |
| 17   |    | Welkatuwa                  | <b>1</b> 5  | 31           | 3  | -    |                         |                                       | · –    |      |    |    |
| 18   | •• | Footpath (half the grea)   | •z• 0       | -            | 3  |      |                         | • • • • • • • • • • • • • • • • • • • | 3      | 08   | 0  | 9- |

and bounded as follows: on the north by the village limit of Galmaduwa, the village limit of Kurunjankulama; on the east by the village limit of Weruppankulama, the village limit of Ihalagama; on the south by the village limit of Pudukkulama; on the west by the village limit of Pudukkulama, part of path from Galmaduwa, the village limit of Galmaduwa, part of path from Galmaduwa, the village limit of Galmaduwa.

Nore.—The following lots lying within the above-mentioned boundaries are excluded from this order, and their aggregate acreage of 30 acres 1 rood and 8 perches is not included in the acreage of 308 acres and 9 perches given above :—

#### Block survey preliminary plan 777.

| Lot<br>A 19  | •  | Name of Land.<br>Accarawela, T. P. 157,350 | Extent, A. R. P.<br>4 2 10 | A 24 | •34 | Neme of Land.<br>Wekandeaccarawela, | т. р | Exten:<br>23:',754 | t, A.<br>3 | . <b>R.</b><br>1 | Р.<br>38 |
|--------------|----|--------------------------------------------|----------------------------|------|-----|-------------------------------------|------|--------------------|------------|------------------|----------|
| <b>▲ 2</b> ⊖ | •• | · Welbima                                  | 0 1 24                     |      |     |                                     |      |                    |            |                  |          |
| a 21         | •• | Puranawela                                 | 20 3 12                    | 1    |     |                                     |      |                    | 30         | 1                | 8        |
| A 22         | •• | Gangoda                                    | 1 0 4                      | J    |     |                                     |      | :                  |            |                  | •        |