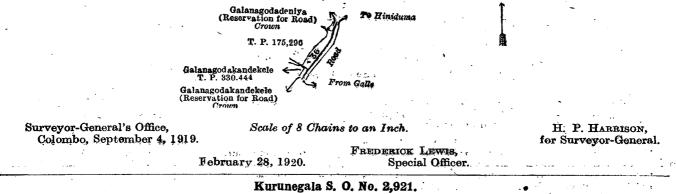

## FINAL ORDERS.

Galle S. O. No. 394.

Order under Section 2 of "The Waste Lands Ordinances of 1897, 1899, 1900, and 1908," declaring Land to be Crown Property.

In the matter of the land commonly called or known as Galanagoda (reservation for road), situate in the village of Udugama, in the Gangaboda pattu of the Galle District, in the Southern Province, and of "The Waste Lands. Ordinances of 1897, 1899, 1900, and 1903."

THE notice required by section 1 of "The Waste Lands Ordinances of 1897, 1899, 1900, and 1903," having been duly published in manner prescribed by that section in respect or the above-named land (vide Notice Nc. 7,382), and no claim having been made to the said land or to any interest ther in within the period of three months from the date specified in the said notice, I, Frederick Lewis, Special Officer appointed under section 28 of the said Ordinances, under and by virtue of the powers vested in me in that behalf by section 2 of the said Ordinances, do hereby on this 28th day of February, 1920, order and declare that the said land, as more fully described herein below, situate in the village of Udugama, in the Gangaboda pattu of the Galle District, in the Southern Province, and shown as lot 36 in block survey preliminary plan 528 and in the annexed diagram, and containing in extent 33 perches, is the property of the Crown.

#### Description of the Land referred to

The land commonly called or known as Galanagoda (reservation for road), situate in the village of Udugama, in the Gangaboda pattu of the Galle District, in the Southern Province, containing in extent 33 perches, shown as lot 36 in block survey preliminary plan 528 and in the annexed diagram, and bounded as follows : on the north by Galanagodadeniya declared to be the property of the Crown under the Waste Lands Ordinances ; on the east by the road from Hiniduma to Galle ; on the south by Galanagodakandekele (reservation for road) declared to be the property of the Crown under the Waste Lands Ordinances, Galanagodakandekele sold by the Crown (T. P. 330,444); on the west by T. P. 175,296.