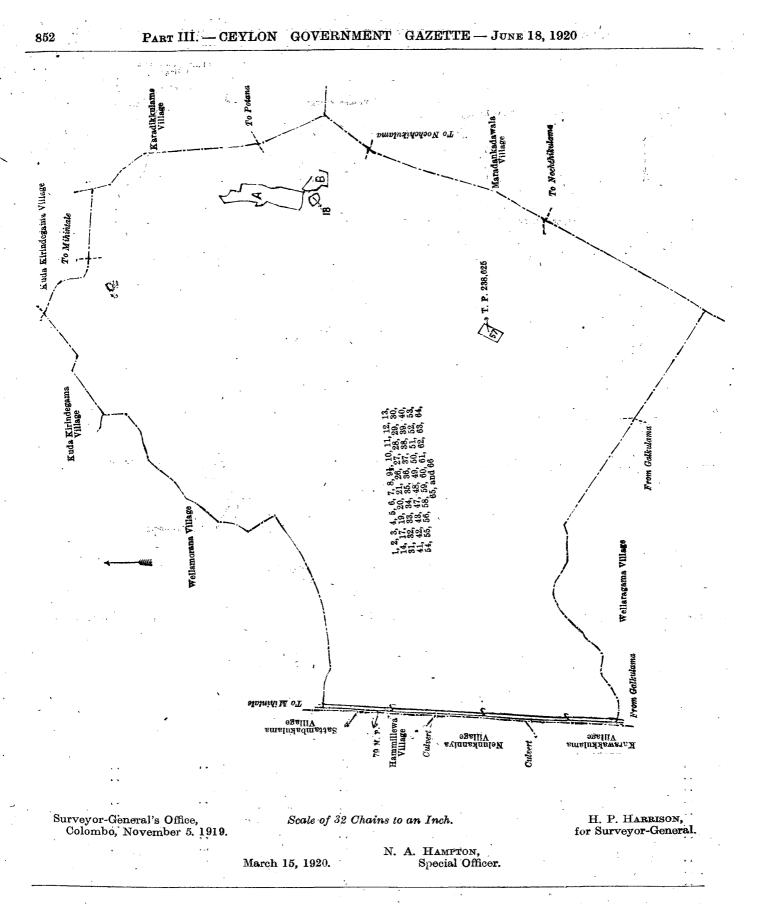

#### Anuradhapura S. O. No. 1,043.

Order under Section 2 of "The Waste Lands Ordinances of 1897, 1899, 1900, and 1903,"

declaring Lands to be Crown Property.

Int he matter of the lands commonly called or known as Migaharoda, adipara (footpath), &c., situate in the village of Katupola, in the Kandu tulana of the Kanadara korale of the Nuwaragam palata, in the North-Central Province, and of "The Waste Lands Ordinances of 1897, 1899, 1900, and 1903."

THE notice required by section 1 of "The Waste Lands Ordinances of 1897, 1899, 1900, and 1903," having been duly published in manner prescribed by that section in respect of the above-named lands (*vide* Notice No. 7,438), and no claim having been made to the said lands or to any interest therein within the period of three months from the date specified in the said notice, I, Norman Albert Hampton, Special Officer, appointed under section 28 of the said Ordinances, under and by virtue of the powers vested in me in that behalf by section 2 of the said Ordinances, de hereby on this 15th day of March, 1920, order and declare that the said lands, as more fully described herein below, situate in the village of Katupola, in the Kandu tulana of the Kanadara korale of the Nuwaragam palata, in the North-Central Province, and shown as lots 1, 2, 3, 4, 5, 6, 7, 8, 9½, 10, 11, 12, 13, 14, 17, 19, 20, 21, 26, 27, 28, 29, 30, 31, 32, 33, 34, 35, 36, 37, 38, 39, 40, 41, 42, 43, 47, 48, 49, 50, 51, 52, 53, 54, 55, 56, 58, 59, 60, 61, 62, 63, 64, 65, and 66 in block survey preliminary plan 774 and in the annexed diagram, and containing in extent 2,508 acres 1 rood and 24 perches, are the property of the Crown

#### Description of the Lands referred to.

701 . . 1

The following lots situated in the village of Katupola, in the Kandu tulana of the Kanadara korale of the Nuwaragam palata, in the North-Central Province, as described in the annexed diagram :----

|          | Block survey preliminary plan 774. |                             |       |             |       |      |     |                              |        |         |   |    |   |
|----------|------------------------------------|-----------------------------|-------|-------------|-------|------|-----|------------------------------|--------|---------|---|----|---|
| Lot      | •                                  | Name of Land.               |       |             | R. P  |      |     | Name of Land.                | Exter  | nt. A.  | R | Р. |   |
| I        | • •                                | Migaharoda                  | · • • | <b>67</b> 8 | 2 1   | 19   | • • | Tisbamba (sanitary reserve)  |        | .,      |   | 38 |   |
| 2        | ••                                 | Adipara (footpath)          | ••    | 0           | 0 23  | 20   |     | Wekandebima (tank bund re    | serva- | -       | - | 00 |   |
| 3        | ••                                 | Migaharoda                  | • •   | <b>23</b>   | 326   |      |     | tion)                        | •.•    | 3       | 2 | 36 |   |
| 4        | ••                                 | Tammannewa-ela (stream)     | ·     | 3           | 0 5   | 21   |     | Horow-ela (field channel)    |        | ň       | õ | ~  |   |
| 5        | •••                                | Adipara (footpath)          |       | 0           | 0 5   | 26   |     | Mukalana                     | 020    | ŝ       | - | 10 |   |
| 6        | ••                                 | Wan-ela (stream)            |       | 1           | 0 31  | 27   | •   | Do. (reservation for pa      | th to  | 0       | • | 10 |   |
| 7        | • •                                | Adipara (footpath)          |       | 0           | 0 9   |      |     | cemetery)                    |        | 0       | c | 9  | • |
| 8        | •••                                | Do. ( do. )                 |       | G           | 0 4   | 28   |     |                              | ••     | ŏ       | 2 | ň  |   |
| <u>9</u> | ••                                 | Migaharoda                  |       | 1           | 1 8   | 29   |     | Wan-ela (stream)             | ••     | ĩ       |   | 34 |   |
| 10       | • •                                | Adipara (footpath)          |       | G           | 06    | 30   |     | Mukatana                     | ••     | 1(8     |   | 28 |   |
| 11       | ••                                 | Migaharoda                  |       | 63          | 0 38  |      | ••• | T7                           |        | 91      | _ | 20 |   |
| 12       | ••                                 | Adipara (footpath)          |       | 0           | 0 22  |      |     | Adipara (footpath)           | ••     | 91<br>0 | - | 10 |   |
| 13       | ••                                 | Waste land (reservation for | foot- | · ·         |       | 33   | ••• | Landa (reservation for path) | ••     | Å       | 2 | -  |   |
|          |                                    | point)                      |       | 0           | 0 27  | 34   |     | Do. (channel reservation)    | ••     | 100     |   | 13 |   |
| 14       | ••                                 | Landa                       |       | 50          | 3 3   | 35   | ••  | Do (recomption for oth)      | ••     | 129     | 2 | 10 |   |
| 17       | . <b></b>                          | Horow-ela (field channel)   | •7•   | Ŭ.          | 0 14  |      |     | Do. (reservation for path)   | ••     | 1       | Ţ | 24 |   |
|          |                                    |                             | •.•   | •           | V 1 1 | 1 00 | ••• | Adipara (footpath)           | ••     | ų       | U | 24 |   |

PART MI. - CEYLON GOVERNMENT GAZETTE - JUNE 18, 1920

| Lot.       |    | Name of Land. E                    | xtent, A. | R.       | Р.        | Lot. |     | Name of Land.                | Extent, | <b>A</b> . | R.                                           | Р.       |
|------------|----|------------------------------------|-----------|----------|-----------|------|-----|------------------------------|---------|------------|----------------------------------------------|----------|
| 37         |    | Adipara (footpath)                 | 0         |          | 5         | 54   | • • | Mukalana                     | ••      |            | 2                                            | 6        |
| 38         |    | Kuda Tammannewawewa (tank bu       | und)      |          |           | 55   |     | Adipara (footpath)           | · (     | 0          | ō                                            | ĩ        |
|            |    | (abandor                           | ned) 1    | 2        | 7         | 56   |     | Wan-ela (stream)             | (       | 0          | 3                                            | 12       |
| 39         |    | Maha Tammannewawewa ( do.          | ) I       | 0        | 31        | 58   |     | Horow-ela (field channel)    |         | -          | Õ                                            |          |
| 40         | •• | Kandu-ela (stream)                 | 2         | <b>2</b> | 0         | 59   | ••  | Mukalana                     | 3       |            | 2                                            | ō        |
| 41         |    | Ela (stream)                       | 0         | 0.       | <b>23</b> | 60   |     | Acipara (footpath)           | · · ·   | -          | 0                                            | 13       |
| 42         | •• | Mukalana                           | 913       | 0        | 38        | 61   |     | Siyambalagaswewa-ela (stream | ) :     | 1.         | 1                                            | 19       |
| <b>4</b> 3 |    | Main road                          | 3         | 3        | 39        | 62   |     | Mukalana                     | 10      | 3          | 2                                            | 3.       |
| 47         | •• | Adipara (footpath) (half the area) |           | 0        | 31        | 63   |     | Ela (stream)                 | (       | )          | Ö :                                          | 35       |
| 48         | •• | Do. ( do.)                         | 0         | 0        | <b>25</b> | 64   | ••  | Adipara (footpath)           | (       | )          | 0 2                                          | 20       |
| 49         |    | Mukalana                           | 24        | <b>2</b> | 14        | 65   | ••  | Siyambalagaswewa (tank       | bund)   |            |                                              | · ·      |
| 50         | •• | Alappankulama-ela (stream)         | 0         | 3        | 17        |      |     | (abandcned)                  | 1       | . 1        | C                                            | 3        |
| 51         | •• | Mukalana                           | 17        | <b>2</b> | 12        | 66   | • • | Mukalana                     | 201     |            | 31                                           | 6        |
| 52         | •• | Adipara (footpath)                 | 0         | 0        | <b>24</b> |      |     |                              |         |            | <u>.                                    </u> | <u> </u> |
| 53         |    | Alappankulama (tank and bund)      | 27        | 0        | 36        | J    |     | ••                           | 2,508   |            | 12                                           | 4        |

and bounded as follows: on the north by the village limit of Wellamorana, the village *l*imit of Kuda Kirindegama; on the east by the village limit of Karadikkulama, the village limit of Maradankadawala; on the south by the village limit of Wellaragama; on the west by the road from Galkulama to Mihintale (the village limits of Kawarakulama, Nelunkanniya, Hammillewa, and Sattambakulama).

NOTE.—The following lots lying within the above-mentioned boundaries are excluded from this order, and their aggregate acreage of 21 acres and 7 perches is not included in the acreage of 2,508 acres 1 rood and 24 perches given above :— Block survey preliminary plan 774.

|      |     |                            | Dioon Survey pron | minary pr | arr s s r.               |                  |
|------|-----|----------------------------|-------------------|-----------|--------------------------|------------------|
| Lot. |     | Name of Land.              | Extent, A. R. P.  | Lot.      | Name of Land.            | Extert, A. R. P. |
| А 9  |     | Accarawela (T. P. 292,670) | 1 2 12            | в 16      | Watuidama                | 1 2 20           |
| A 22 |     | Do                         | 0 0,39            | 18        | Gangoda                  | 1 1 3            |
| A 23 | • • | Do. (T P 292,674)          | 501               | 57        | Waste land T P. 238,625) | 2 0 14           |
| A 24 |     | Do                         | 0 1 23            |           |                          |                  |
| A 25 |     | Furanwela                  | . 6134            |           |                          | 21 0 7           |
| в 15 |     | Watuidama                  | 2 1 21            |           | -                        |                  |
|      |     |                            |                   | ,         |                          |                  |
|      |     |                            |                   |           |                          |                  |

[For Diagram see page 852.]