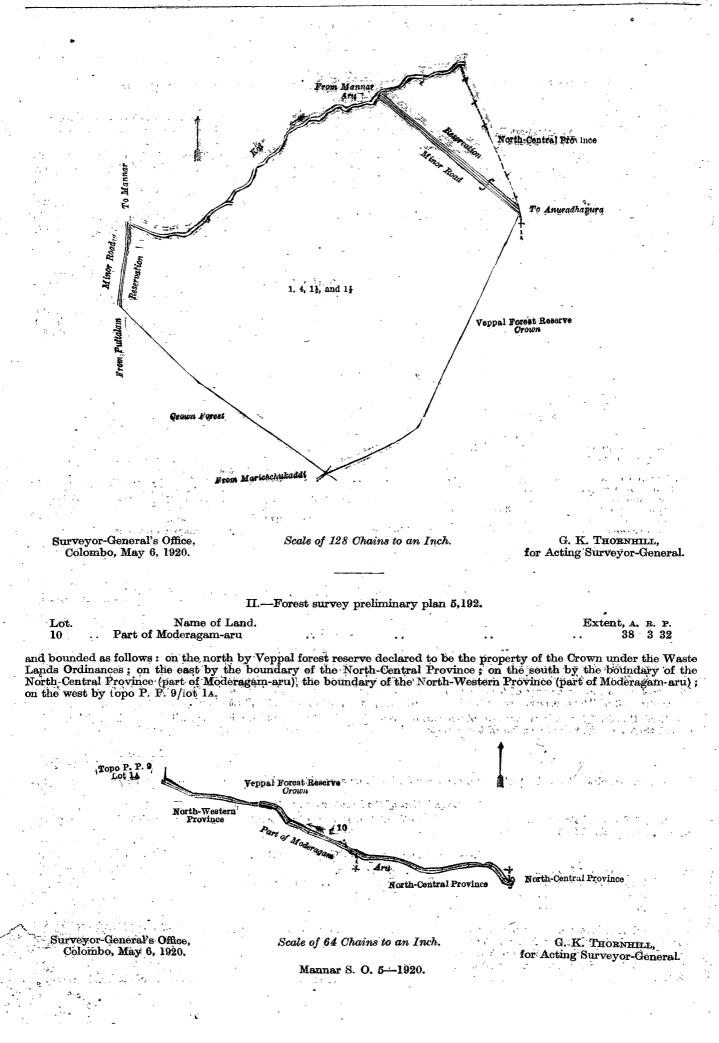

#### Description of the Lands referred to.

The following lots situated in the Musali South of the Musali division of the Mannar District, in the Northern Province, as described in the annexed diagrams :---

|          |    | · · · · · · · · · · · · · · · · · · · |   | I.—Forest | survey prelimina                                | ary plan 5,192. |                      |
|----------|----|---------------------------------------|---|-----------|-------------------------------------------------|-----------------|----------------------|
| Lot<br>1 | •  | Name of Land<br>Veppal forest reserve |   |           | A. R. P.   Lot.<br>$36 \ 3 \ 11 \ 1\frac{1}{3}$ | Name of Land.   | Extent, A. R. P.<br> |
| 4<br>11  | •• | Kal-aru<br>Road                       | • | 7         | 74 0 11<br>10 0 16                              | · ·             | 17,188 0 6           |

and bounded as follows: on the north by the Kal-aru; on the east by the boundary of the North-Central Province; Veppal forest forest reserve declared to be the property of the Crown under the Waste Lands Ordinances; on the south by Veppal forest reserve declared to be the property of the Crown under the Waste Lands Ordinances, the Crown forest; on the west by the Crown forest, the minor road from Puttalam to Mannar.