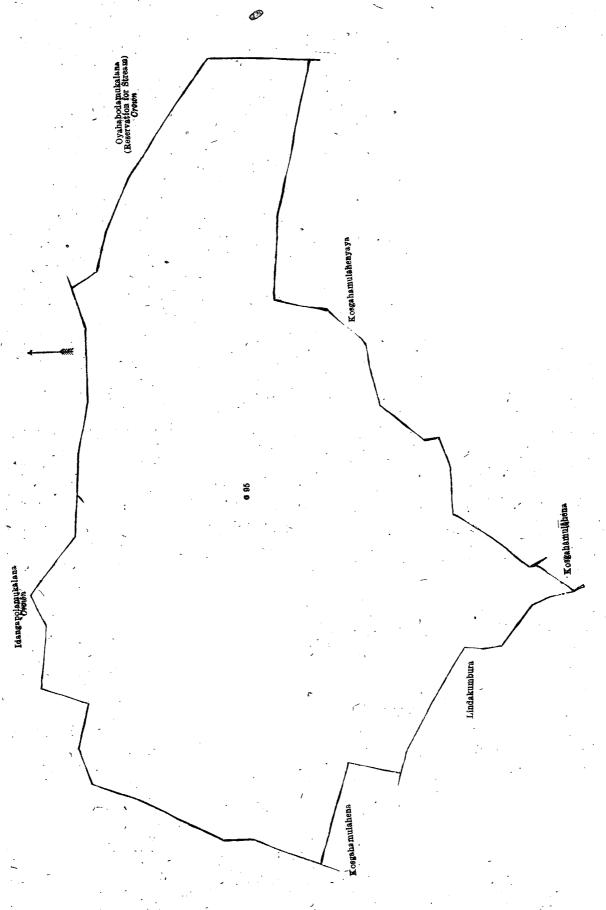

97, 1899, 1900, and 1903."

Whereas in pursuance of section 1 of the said Ordinances it was duly notified on the 9th day of March, 1917, that if no claim to the land commonly called or known as Hurigahamulahena, situate in the village of Ihala Aralugahawewa, in the Baladora korale of the Dewamedi hatpattu of the Kurunegala District, in the North-Western Province, containing in extent 4 acres 2 roods and 17 perches, and shown as lot 24c in block survey preliminary plan 1,621 and in the annexed diagram, was made to John Murray Davies, Special Officer appointed under section 28 of the said Ordinances, within the period of three months from the date specified in such notice, such land would be declared the property of the Crown, and dealt with on account of the Crown (vide Notice No. 6,239):



Surveyor-General's Office, Colombo, May 17, 1919.

Scale of 4 Chains to an Inch;

C. R. LUNDIE, for Surveyor-General.

June 5, 1919.

J. M. DAVIES, Special Officer.



Surveyor-Generl's Office, Colombo May 8, 1919.

Scale of 4-Chains to an Inch.

C. R. LUNDIE, for Surveyor General.

June 17, 1919.

J. M. DAVIES, Special Officer.

And whereas Wijesingha Mudiyanselagegedera Ukku Menika made claim thereto, and, Howard Orme Fox and I, John Murray Davies, Special Officers appointed under section 28 of the said Ordinances, made due inquiry into such claim; I, John Murray Davies, the aforesaid Special Officer, with the consent of His Excellency the Governor, do hereby admit the claim of the said claimant to the said land, as more fully described herein below, under section 4, sub-section (1), o