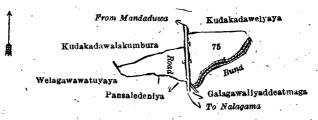

Preliminary plan 261.

Lot. Name of Land.
75 .. Galwalewewa (tank and bund) ..

Extent, A. B. P.

and bounded as follows: on the north by Kudakadawalakumbura claimed by Uduma Lebbe Marikkar and another, the road from Nalagama to Mandaduwa, Kudakadawelyaya claimed by Asala Marikkar and others; on the east by Kudakadawelyaya claimed by Asala Marikkar and others; on the south by Kudakadawelyaya claimed by Asala Marikkar and others, Galagawaliyaddeatmaga claimed by the trustees of the Galaboda vihare, the road from Mandaduwa to Nalagama, Pansaladeniya claimed by the trustees of the Bedigama temple, Welagawawatuyaya claimed by H. Dolishamy and others; on the west by Welagawawatuyaya claimed by H. Dolishamy and others.

Surveyor-General's Office, Colombo, February 10, 1919. Scale of 8 Chains to an Inch.

C. R. LUNDIE, for Surveyor-General.

June 16, 1919.

J. M. DAVIES, Special Officer.