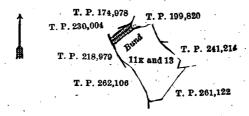

| Lot. |     | Name of Land.                       | Extent, A. B. P. |     |      |        |  |
|------|-----|-------------------------------------|------------------|-----|------|--------|--|
| 11k  | • • | Karakomehena (reservation for tank) | ···              | • • | • 70 | 0 1 0  |  |
| 13   | ••  | Hukandewalewewa (tank and bund)     | ••               | ••  | e-20 | 1 3 30 |  |
|      |     |                                     |                  | •   |      | 2 0 30 |  |

ond bounded as follows: on the north by T. Ps. 230,004, 174,978, 199,820; on the east by T. Ps. 199,820, 241,214, 261,122; an the south by T. Ps. 261,122, 262,106; on the west by T. Ps. 262,106, 218,979.