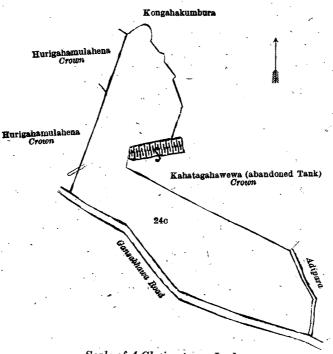

#### Kurunegala S. O. No. 2,659.

Order under Section 2 of "The Waste Lands Ordinances of 1897, 1899, 1900, and 1903," declaring Lands to be Crown Property.

In the matter of the lands commonly called or known as Kiulewewa (abandoned tank), Mahapara (District Road Committee road), &c., situate in the village of Ihala Aralugahawewa, in the Baladora korale of the Dewamedi hatpattu of the Kurunegala District, in the North-Western Province, and of "The Waste Lands Ordinances of 1897, 1899, 1900, and 1903."

The notice required by section 1 of "The Waste Lands Ordinances of 1897, 1899, 1900, and 1903," having been duly published in manner prescribed by that section in respect of the above-named lands (vide Notice No. 6,239), and no claim having been made to the said lands or to any interest therein within the period of three months from the date specified in the said notice, I, John Murray Davies, Special Officer appointed under section 28 of the said Ordinances, under and by virtue of the powers vested in me in that behalf by section 2 of the said Ordinances, do hereby on this 20th day of June, 1919, order and declare that the said lands, as more fully described herein below, situate in the village of Ihala Aralugahawewa, in the Baladora korale of the Dewamedi hatpattu of the Kurunegala District, in the North-Western Province, and shown as lots 10, 13, 14, 19, 20, 31, 15, 16, 17, 22, 25, and 29 in block survey preliminary plan 1,621 and in the annexed diagrams, and containing in extent 8 acres 1 rood and 17 perches, are the property of the Crown.

#### Description of the Lands referred to.

The following lots situated in the village of Ihala Aralugahawewa, in Baladora korale of the Dewamedi hatpattu of the Kurunegala District, in the North-Western Province, as described in the annexed diagrams:—

Name of Land.

Kiulewewa (abandoned tank)

I.—Block survey preliminary plan 1,621.

Extent, A. R. P.

1 1/16

and bounded as follows: on the north, east, and south by Kongahamulahena and Kiulewewaismathehena to be declared the property of the Crown under the Waste Lands Ordinances; on the west by Kiulekumburs claimed by Wijesinghe Mudiyanse-lage Kirihamy, Vidane, and others, Kongahamulahena and Kiulewewaismathehena to be declared the property of the Crown under the Waste Lands Ordinances.

Surveyor-General's Office, Colombo, May 17, 1919.

Lot.

10

Scale of 4 Chains to an Inch.

C. R. LUNDIE, for Surveyor-General

II.—Block survey preliminary plan 1,621.

| Lot |       | Name (       | of Land.      | Extent     | <b>, A</b> . | R. | P. | Lot |       | Name of 1      | Land.   | Extent | , A. | R. | P.   |
|-----|-------|--------------|---------------|------------|--------------|----|----|-----|-------|----------------|---------|--------|------|----|------|
| 13  | • • • | Mahapara (D  | District Road | Committee- |              |    |    | 31  | • • . | Kahatagahamula | henyaya |        |      |    |      |
|     |       | road)        |               | •          | 1            | 1  | 8  |     |       | for road)      | • •     |        | 0    | 0  | 23 . |
| 14  | ٠.    | Getulapokuna | (reservation  | for road)  | 0            | 0  | 19 |     |       | , ,            |         |        |      |    |      |
| 19  | • •   | Ďо.          | ( do.         | ` )        | 0            | 0  | 33 | 1:  |       |                |         |        | . 1  | 3  | 14   |
| 20  | ••    | Do.          | do.           | )          | 0            | 0  | 11 |     |       |                |         |        |      | _  |      |

and bounded as follows: on the north by the village limit of Walaswewa; on the east by T. P. 312,443, the village limit of Ihala Kobeyigane; on the west by a Gansabhawa road, Kahatagahamulahenyaya (reservation for road) to be declared the property of the Crown under the Waste Lands Ordinances, a Gansabhawa road, Kongahamulahena and Kiulewewaismathehenyaya (reservation for road) to be declared the property of the Crown under the Waste Lands Ordinances.