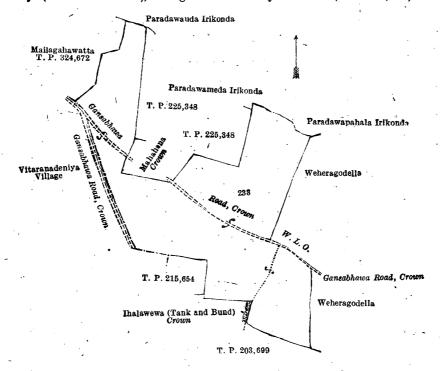

Preliminary plan 259.

Lot Name of Land 233 Mahavavehena

Extent, A. R. P.

22

(Exclusive of roads and paths passing through the land.)

and bounded as follows: on the north by Paradawauda Irikonda claimed by Abeywikrama Liyana Achchige Don Pedris and others, T. P. 225,348, Mahahena to be declared the property of the Crown under the Waste Lands Ordinances, T. P. 225,348, Paradawameda Irikonda claimed by Don Andris Wikramasingha and others, Paradawapahala Irikonda claimed by Baduge Nonno; on the east by Weheragodella (private), Gansabhawa road declared to be the property of the Crown under the Waste Lands Ordinances, Weheragodella (private); on the south by T. P. 203,699, Ihalawewa (tank and bund) to be declared the property of the Crown under the Waste Lands Ordinances, T. P. 215,654; on the west by the village limit of Vitaranadeniya (Gansabhawa road), Mailagahawatta sold by the Crown (T. P. 324,672).

Surveyor-General's Office. Colombo, January 10, 1919.

Scale of 8 Chains to an Inch.

C. B. LUNDIE. for Surveyor-General

April 1, 1919.

A. L. CROSSMAN, Special Officer.

Hambantota S. O. No. 1,569.

Order under Section 4, Sub-section (1), of "The Waste Lands Ordinances of 1897, 1899, 1900, and 1903," declaring Lands to be Crown Property.