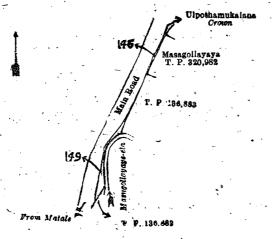

The notice required by section 1 of "The Waste Lands Ordinances of 1897, 1899, 1900, and 1903," having been duly published in manner prescribed by that section in respect of the above-named lands (vide Notice No. 7,175), and no claim having been made to the said lands or to any interest therein within the period of three months from the date specified in the said notice, I, John Murray Davies, Special Officer appointed under section 28 of the said Ordinances, under and by virtue of the powers vested in me in that behalf by section 2 of the said Ordinances, do hereby on this 8th day of July, 1919, order and declare that the said lands, as more fully described herein below, situate in the village of Narangomuwa, in the Gampahaniya pattu of Matale South of the Matale District, in the Central Province, and shown as lots 146, 149, and 164 in block survey preliminary plan 24 and in the annexed diagrams, and containing in extent 2 roods and 5 perches. For the property of the Crown.

and bounded as follows: on the north by Ulpothamukalana belonging to the Crown; on the east by Masagollayaya sold by the Crown (T. P. 320,982), T. P. 136,883, the Masugollayaye-ela; on the south by T. P. 136,882; on the west by the main road from Matale.