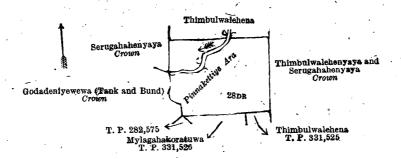

Whereas in pursuance of section 1 of the said Ordinances it was duly notified on the 9th day of February, 1912, that if no claim to the land commonly called or known as Thimbulwalehena, situate in the village of Gonadeniya, in the West Giruwa pattu of the Hambantota District, in the Southern Province, containing in extent 5 acres and 38 perches, and shown as lot 28pr in preliminary plan 372 and in the annexed diagram, was made to Charles Valentyne Brayne, Special Officer appointed under section 28 of the said Ordinances, within the period of three months from the date specified in such notice, such land would be declared the property of the Crown, and dealt with on account of the Crown (vide Notice No. 4,351):

#### Description of the Land referred to.

The land commonly called or known as Thimbulwalehena, situated in the villaeg of Gonadeniya, in the West Giruwa pattu of the Hambantota District, in the Southern Province, containing in extent 5 acres and 38 perches, shown as lot 28DR in preliminary plan 372 and in the annexed diagram; and bounded as follows: on the north by Thimbulwalehena to be declared the property of Galagamaralalage Don Hendrick Appuhamy under the Waste Lands Ordinances; on the east by Thimbulwalehenyaya and Serugahahenyaya decreed Crown in reference case No. 49; on the south by Thimbulwalehena sold by the Crown (T. P. 331,525), Mylagahakoratuwa sold by the Crown (T. P. 331.526), T. P. 282,575; on the west by Godadeniyewewa (tank and bund) declared to be the property of the Crown under the Waste Lands Ordinances, Serugahahenyaya decreed Crown in reference case No. 49.

Surveyor-General's Office, Colombo, April 7, 1919.

Scale of 8 Chains to an Inch.

C. R. LUNDIE, for Surveyor-General.

June 9, 1919.

A. L. CROSSMAN, Special Officer.