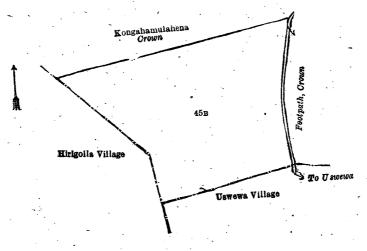

#### Kurunegala S. O. No. 2,658.

Order under Section 4, Sub-section (1), of "The Waste Lands Ordinances of 1897, 1899, 1900, and 1908," declaring Lands to be Crown Property.

In the matter of the lands commonly called or known as Aliyawetichchihenyaya (chena reserve), Siyambalagahamulahena, &c., situate in the village of Hirigolla, in the Baladora korale of the Dewamedi hatpattu of the Kurunegala District, in the North-Western Province, and of "The Waste Lands Ordinances of 1897, 1899, 1900, and 1903."

Whereas in pursuance of section 1 of the said Ordinances it was duly notified on the 9th day of March, 1917, that if no claim to the lands commonly called or known as Aliyawetichchihenyaya (chena reserve), Siyambalagahamulahena, &c., situate in the village of Hirigolla, in the Baladora korale of the Dewamedi hatpattu of the Kurunegala District, in the North-Western Province, containing in extent 220 acres 3 roods and 18 perches, and shown as lots 1, 33, 33B, 33D, 14, and 38 in block survey preliminary plan 1,654 and in the annexed diagrams, was made to John Murray Davies, Special Officer appointed under section 28 of the said Ordinances, within the period of three months from the date specified in such notice, such lands would be declared the property of the Crown, and dealt with on account of the Crown (vide Notice No. 6,246):

#### Description of the Lands referred to.

The following lots situated in the village of Hirigolla, in the Baladora korale of the Dewamedi hatpattu of the Kurunegala District, in the North-Western Province, as described in the annexed diagrams:—

I.—Block survey preliminary plan 1,654.

Lot. Name of Land.

1 .. Aliyawetichchihenyaya (chena reserve)

Extent, A. R. P. . . 76 1 16

and bounded as follows: on the north by Helambagahahenyaya (chena reserve) to be declared the property of the Crown under the Waste Lands Ordinances, the village limit of Kapugama and Timbiriwewa; on the east by the village limits of Timbiriwewa, Uswewa, and Bammanegama; on the south by Hirigollemahawewa (tank and bund) to be declared the property of the Crown under the Waste Lands Ordinances, Asweddumekumbura claimed by Ratnayaka Mudiyanselage Kiri Banda, Gaswedimalgahamulahenewatta claimed by Ratnayaka Mudiyanselage Menuhamy and others, Ihaladangahakumbura claimed by ditto, Pita-ela to be declared the property of the Crown under the Waste Lands Ordinances, Aliyawetunuwela (private), Aliyawetichchawewa (tank and bund) to be declared the property of the Crown under the Waste Lands Ordinances, Dangahamulahena to be declared the property of Ratnayaka Mudiyanselage Mudiyanse and others under the Waste Lands Ordinances; on the west by the village limits of Kobeyigane and Walaswewa.

and bounded as follows: on the north Kongahamulahena to be declared the property of Ratnayaka Mudiyanselage Mudiyanse and others under the Waste Lands Ordinances, Migahamulawatta claimed by Mapala Mudiyanselage Mudalihamy and others, Helambagaha-aswedduma claimed by Ratnayaka Mudiyanselage Punchirala, Helambagaha-aswedduma claimed by Ratnayaka Mudiyanselage Punchirala, Helambagahamulawatta claimed by Mapala Mudiyanselage Mudalihamy, Helambagaha-aswedduma claimed by Ratnayaka Mudiyanselage Punchirala, Achhariyakotuwewatta claimed by Tennakoon Mudiyanselage Muttu Menika and others, Achchariyakotuwewatta

claimed by Tennakoon Mudiyanselage Muttu Menika, Achchariyakotuwa claimed by Tennakoon Mudiyanselage Muttu Menika and another, Achariyakotuwawatta claimed by Tennakoon Mudiyanselage Muttu Menika, Bandigewatta claimed by Menikhamy and others, Ihaladangahakumbura claimed by Ratnayaka Mudiyanselage Munuhamy and others; on the east by Migahamulawatta claimed by Ratnayaka Mudiyanselage Menuhamy, Kudawewa (tank and bund) to be declared the property of the Crown under the Waste Lands Ordinances, Pansalawatta claimed by Ratnayaka Mudiyanselage Menuhamy and others, Kudawewa (tank and bund) to be declared the property of the Crown under the Waste Lands Ordinances, Kosgahamulawatta claimed by Ratnayaka Mudiyanselage Menuhamy, Kudawewa (tank and bund) to be declared the property of the Crown under the Waste Lands Ordinances, Dangahamulawatta claimed by Ratnayaka Mudiyanselage Banda and others, Kumbukgahamulawatta claimed by Ratnayaka Mudiyanselage Ranhamy and another, Kumbukgahamulawatta claimed by Ratnayaka Mudiyanselage Appuhamy and another, a Gansabhawa road to be declared the property of the Crown under the Waste Lands Ordinances; on the south by the village limit of Indihena; on the west by Indipitiyawatta sold to Wanasingha Wasala Mudiyanselage Amalasila Jayamaha under the Waste Lands Ordinances, the village limit of Kobeyigane.