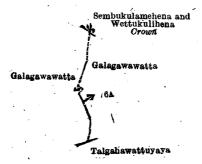

I.—Block survey preliminary plan 1,775.

Lot. 76A Name of Land.

Extent, A.

0 0 3

and bounded as follows: on the north by Sembukulamehena, Wettukulihena belonging to the Crown; on the east by Galagawawatta claimed by Wella Tambige Mammadu Tamby and others; on the south by Talgahawattuyaya claimed by Sinna Tambige Slaima Tambi and others; on the west by Galagawawatta claimed by Wella Tambige Mammadu Tamby and others.