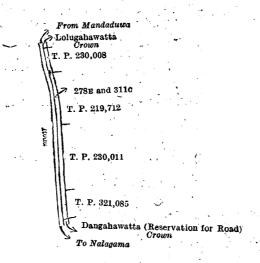

#### Hambantota S. O. No. 1,573.

Order under Section 4, Sub-section (1), of "The Waste Lands Ordinances of 1897, 1899, 1900, and 1903," declaring Lands to be Crown Property.

In the matter of the lands commonly called or known as Narangashena (reservation for road), Kahambiliyahena (reservation for road), situate in the village of Bedigama, in the West Giruwa pattu of the Hambantota District, in the Southern Province, and of "The Waste Lands Ordinances of 1897, 1899, 1900, and 1903."

Whereas in pursuance of section 1 of the said Ordinances it was duly notified on the 12th day of October, 1917, that if no claim to the lands commonly called or known as Narangashena (reservation for road), Kahambiliyahena (reservation for road), situate in the village of Bedigama, in the West Giruwa pattu of the Hambantota District, in the Southern Province, containing in extent 1 rood and 35 perches, and shown as lots 278E and 311c in preliminary plan 261 and in the annexed diagram, was made to Thomas Graham Willett, Special Officer appointed under section 28 of the said Ordinances, within the period of three months from the date specified in such notice, such lands would be declared the property of the Crown, and dealt with on account of the Crown (vide Notice No. 6,605):

Description of the Lands referred to.

The following lots situated in the village of Bedigama, in the West Giruwa pattu of the Hambantota District, in the Southern Province, as described in the annexed diagram:—

Preliminary plan 261.

| Lot. |     | Name of Land.                       |    |      | Extent, A. R. P. |
|------|-----|-------------------------------------|----|------|------------------|
| 278E | • • | Narangashena (reservation for road) | •• |      | 0 1 21           |
| 311c | • • | Kahambiliyahena ( do. )             |    | , ×, | 0 0 14           |
|      |     |                                     |    |      | 0 1 35           |

and bounded as follows: on the north by Lolugahawatta leased from the Crown; on the east by T. Ps. 230,008, 219,712, 230,011, and 321,085; on the south by Dangahawatta (reservation for road) to be declared the property of the Crown under the Waste Lands Ordinances; on the west by the road from Nalagama to Mandaduwa.