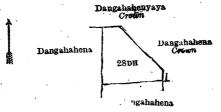

### Order under Section 4, Sub-section (1), of "The Waste Lands Ordinances of 1897, 1899, 1900, and 1903," admitting Land to be Private Property.

In the matter of the land commonly called or known as Dangahahena, situate in the village of Gonadeniya, in the West Giruwa pattu of the Hambantota District, in the Southern Province, and of "The Waste Lands Ordinances of 1897, 1899, 1900, and 1903."

Whereas in pursuance of section 1 of the said Ordinances it was duly notified on the 9th day of February, 1912, that if no claim to the land commonly called or known as Dangahahena, situate in the village of Gonadeniya, in the West-Giruwa pattu of the Hambantota District, in the Southern Province, containing in extent 1 acre 3 roods and 22 perches, and shown as lot 28ph in preliminary plan 372 and in the annexed diagram, was made to Charles Valentyne Brayne, Special Officer appointed under section 28 of the said Ordinances, within the period of three months from the date specified in such notice, such land would be declared the property of the Crown, and dealt with on account of the Crown (vide Notice No. 4,351):

#### Description of the Land referred to.

The land commonly called or known as Dangahahena, situated in the village of Gonadeniya, in the West Giruwa pattu of the Hambantota District, in the Southern Province, containing in extent 1 acre 3 roods and 22 perches, shown as lot 28pH in preliminary plan 372 and in the annexed diagram; and bounded as follows: on the north by Dangahahenayaya decreed Crown in reference case No. 49, Dangahahena decreed Crown in reference case No. 49; on the south by Dangahahena to be declared the property of Manamperige Don Deonis and others under the Waste Lands Ordinances; on the west by Dangahahena to be declared the property of Manamperige Aberan Appu under the Waste Lands Ordinances.