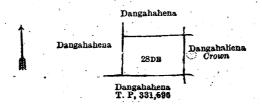

Whereas in pursuance of section 1 of the said Ordinances it was duly notified on the 9th day of February, 1912, that if no claim to the land commonly called or known as Dangahahena, situate in the village of Gonadeniya, in the West Giruwa pattu of the Hambantota District, in the Southern Province, containing in extent 1 acre 3 roods and 16 perches, and shown as lot 28DE in preliminary plan 372 and in the annexed diagram, was made to Charles Valentyne Brayne, Special Officer appointed under section 28 of the said Ordinances, within the period of three months from the date specified in such notice, such land would be declared the property of the Crown, and dealt with on account of the Crown (vide Notice No. 4,351):

#### Description of the Land referred to.

The land commonly called or known as Dangahahena, situated in the village of Gonadeniya, in the West Giruwa pattu of the Hambantota District, in the Southern Province, containing in extent 1 acre 3 roods and 10 perches, shown as lot 28pE in preliminary plan 372 and in the annexed diagram; and bounded as follows: on the north by Dangahahena to be declared the property of Manamperige Babun Appu under the Waste Lands Ordinances; on the east by Dangahahena decreed Crown in reference case No. 49; on the south by Dangahahena sold by the Crown (T. P. 331,596); on the west by Dangahahena to be declared the property of Manamperige Aberan Appu under the Waste Lands Ordinances.

Surveyor-General's Office, Colombo, April 7, 1919.

Scale of 8 Chains to an Inch.

C. R. LUNDIE, for Surveyor-General.

June 9, 1919.

A. L. CROSSMAN, Special Officer.