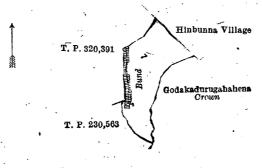

Preliminary plan No. 261.

Name of Land. Gurumadittewewa (tank and bund)

Extent, A. R. P.

3 0 25

and a bounded as follows: on the north by T. P. 320,391, the village limit of Hinbunna; on the east by Godakadurugahahen belonging to the Crown; on the south by T. P. 230,563; on the west by T. Ps. 230,563, 320,391.

Surveyor-General's Office, Colombo, February 10, 1919. Scale of 8 Chains to an Inch.

C. R. LUNDIE, for Surveyor-General.

June 16, 1919.

J. M. Davies, Special Officer.