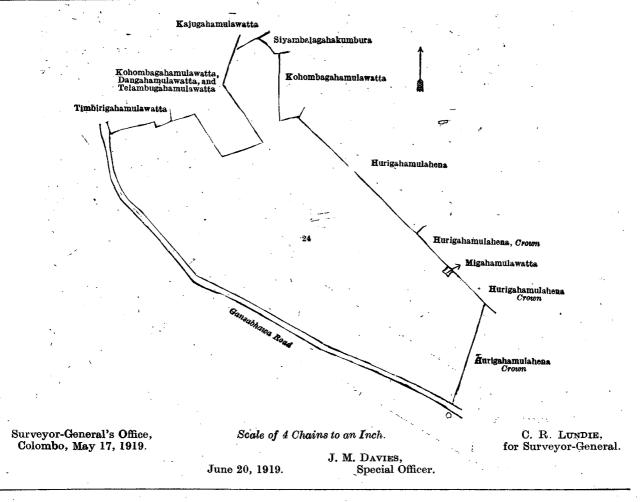

#### Matale S. O. No. 15.

Order under Section 2 of "The Waste Lands Ordinances of 1897, 1899, 1900, and 1903," declaring Lands to be Crown Property.

In the matter of the lands commonly called or known as road reservation, situate in the village of Narangomuwa, in the Gampahasiya pattu of Matale South of the Matale District, in the Central Province, and of "The Waste Lands Ordinances of 1897, 1899, 1900, and 1903."

The notice required by section 1 of "The Waste Lands Ordinances of 1897, 1899, 1900, and 1903," having been duly published in manner prescribed by that section in respect of the above-named lands (vide Notice No. 7,175), and no claim having been made to the said lands or to any interest therein within the period of three months from the date specified in the said notice, I, John Murray Davies, Special Officer appointed under section 28 of the said Ordinances, under and by virtue of the powers vested in me in that behalf by section 2 of the said Ordinances, do hereby on this 8th day of July, 1919, order and declare that the said lands, as more fully described herein below, situate in the village of Narangomuwa, in the Gampahaniya pattu of Matale South of the Matale District, in the Central Province, and shown as lots 146, 149, and 164 in block survey preliminary plan 24 and in the annexed diagrams, and containing in extent 2 roods and 5 perches. For the property of the Crown.

Description of the Lands referred to.

The following lots situated in the village of Narangomuwa, in the Campahasiya pattu of Matale South of the Matale District, in the Central Province, as described in the annexed diagrams:—

| _ , , |                  | —Block survey prelimina | ry plan 24. |   | <u>·</u>         |
|-------|------------------|-------------------------|-------------|---|------------------|
| Lot.  | Name of Land.    |                         |             |   | Extent, A. R. P. |
| 146   | Road reservation |                         | • •         |   | 0 0 3            |
| 149   | Do               |                         |             |   | 0 0 7            |
|       |                  | •                       |             |   |                  |
| • •   |                  |                         |             | • | 0 0 10           |

and bounded as follows: on the north by Ulpothamukalana belonging to the Crown; on the east by Masagollayaya sold by the Crown (T. P. 320,982), T. P. 136,883, the Masugollayaye-ela; on the south by T. P. 136,882; on the west by the main road from Matale.

Surveyor-General's Office, Colombo, December 23, 1918. Scale of 4 Chains to an Inch.

II.—Block survey preliminary plan 24.

C. R. LUNDIE, for Surveyor-General.

Lot. Name of Land. 164 Road reservation

Extent, A. R. P.

and bounded as follows: on the north by the Gansabhawa road; on the east by Madammewatta claimed by Keppitipola Ratemahatmaya; on the south by German estate sold by the Crown (T. P. 322,286); on the west by German estate sold by the Crown (T. P. 322,286), Meegahamullayayewatta sold by the Crown (T. P. 321,937).