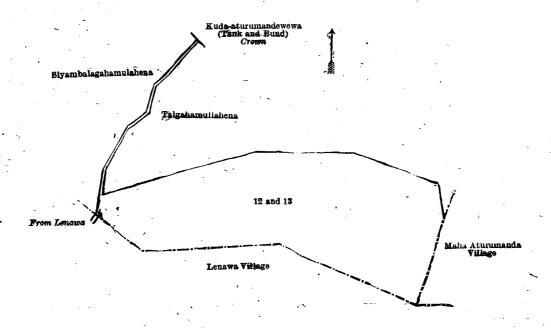

#### Kurunegala S. O. No. 2,658.

Order under Section 4, Sub-section (1), of "The Waste Lands Ordinances of 1897, 1899, 1900, and 1908," declaring Lands to be Crown Property.

In the matter of the lands commonly called or known as Aliyawetichchihenyaya (chena reserve), Siyambalagahamulahena, &c., situate in the village of Hirigolla, in the Baladora korale of the Dewamedi hatpattu of the Kurunegala District, in the North-Western Province, and of "The Waste Lands Ordinances of 1897, 1899, 1900, and 1903."

Whereas in pursuance of section 1 of the said Ordinances it was duly notified on the 9th day of March, 1917, that if no claim to the lands commonly called or known as Aliyawetichchihenyaya (chena reserve), Siyambalagahamulahena, &c., situate in the village of Hirigolla, in the Baladora korale of the Dewamedi hatpattu of the Kurunegala District, in the North-Western Province, containing in extent 220 acres 3 roods and 18 perches, and shown as lots 1, 33, 33B, 33D, 14, and 38 in block survey preliminary plan 1,654 and in the annexed diagrams, was made to John Murray Davies, Special Officer appointed under section 28 of the said Ordinances, within the period of three months from the date specified in such notice, such lands would be declared the property of the Crown, and dealt with on account of the Crown (vide Notice No. 6,246):

#### Description of the Lands referred to.

The following lots situated in the village of Hirigolla, in the Baladora korale of the Dewamedi hatpattu of the Kurunegala District, in the North-Western Province, as described in the annexed diagrams:—

I.—Block survey preliminary plan 1,654.

Lot. Name of Land.

1 .. Aliyawetichchihenyaya (chena reserve)

Extent, A. R. P. . . 76 1 16

and bounded as follows: on the north by Helambagahahenyaya (chena reserve) to be declared the property of the Crown under the Waste Lands Ordinances, the village limit of Kapugama and Timbiriwewa; on the east by the village limits of Timbiriwewa, Uswewa, and Bammanegama; on the south by Hirigollemahawewa (tank and bund) to be declared the property of the Crown under the Waste Lands Ordinances, Asweddumekumbura claimed by Ratnayaka Mudiyanselage Kiri Banda, Gaswedimalgahamulahenewatta claimed by Ratnayaka Mudiyanselage Menuhamy and others, Ihaladangahakumbura claimed by ditto, Pita-ela to be declared the property of the Crown under the Waste Lands Ordinances, Aliyawetunuwela (private), Aliyawetichchawewa (tank and bund) to be declared the property of the Crown under the Waste Lands Ordinances, Dangahamulahena to be declared the property of Ratnayaka Mudiyanselage Mudiyanse and others under the Waste Lands Ordinances; on the west by the village limits of Kobeyigane and Walaswewa.

Note.—The following lot lying within the above-mentioned boundaries is excluded from this part of the order, and its extent of 20 perches is not included in the acreage of 76 acres 1 rood and 16 perches given above :—

Block survey preliminary plan 1,654

Lot. Name of Land.
4 Kahatagahamulawatta

Extent, A. R. P. 0 0 20

Surveyor-General's Office, Colombo, May 8, 1919.

C. R. LUNDIE, for Surveyor-General.

|   | Lot.      |     | Na                            | II.<br>me of Land. | —Block su | rvey preli | minary pla | n 1,654. |     |    | Extent, | l. R. | Ρ.      |
|---|-----------|-----|-------------------------------|--------------------|-----------|------------|------------|----------|-----|----|---------|-------|---------|
| • | 33<br>33B | •   | Siyambalagah<br>Indipitiyawat | amulahena<br>ta    |           |            | •••        |          | ••• |    | 90      | 2     | 1<br>27 |
| , | 33D       | ••• | Road .                        | ***                |           |            | •          |          |     | 1  |         | ) i   | 7       |
|   |           |     |                               | 200                |           | -          |            | ·        |     | ~· | 0.      |       | 95      |

and bounded as follows: on the north Kongahamulahena to be declared the property of Ratnayaka Mudiyanselage Mudiyanse and others under the Waste Lands Ordinances, Migahamulawatta claimed by Mapala Mudiyanselage Mudalihamy and others, Helambagaha-aswedduma claimed by Ratnayaka Mudiyanselage Punchirala, Helambagaha-aswedduma claimed by Ratnayaka Mudiyanselage Punchirala, Helambagahamulawatta claimed by Mapala Mudiyanselage Mudalihamy, Helambagaha-aswedduma claimed by Ratnayaka Mudiyanselage Punchirala, Achhariyakotuwewatta claimed by Tennakoon Mudiyanselage Muttu Menika and others, Achchariyakotuwewatta

claimed by Tennakoon Mudiyanselage Muttu Menika, Achchariyakotuwa claimed by Tennakoon Mudiyanselage Muttu Menika and another, Achariyakotuwawatta claimed by Tennakoon Mudiyanselage Muttu Menika, Bandigewatta claimed by Menikhamy and others, Ihaladangahakumbura claimed by Ratnayaka Mudiyanselage Munuhamy and others; on the east by Migahamulawatta claimed by Ratnayaka Mudiyanselage Menuhamy, Kudawewa (tank and bund) to be declared the property of the Crown under the Waste Lands Ordinances, Pansalawatta claimed by Ratnayaka Mudiyanselage Menuhamy and others, Kudawewa (tank and bund) to be declared the property of the Crown under the Waste Lands Ordinances, Kosgahamulawatta claimed by Ratnayaka Mudiyanselage Menuhamy, Kudawewa (tank and bund) to be declared the property of the Crown under the Waste Lands Ordinances, Dangahamulawatta claimed by Ratnayaka Mudiyanselage Banda and others, Kumbukgahamulawatta claimed by Ratnayaka Mudiyanselage Ranhamy and another, Kumbukgahamulawatta claimed by Ratnayaka Mudiyanselage Appuhamy and another, a Gansabhawa road to be declared the property of the Crown under the Waste Lands Ordinances; on the south by the village limit of Indihena; on the west by Indipitiyawatta sold to Wanasingha Wasala Mudiyanselage Amalasila Jayamaha under the Waste Lands Ordinances, the village limit of Kobeyigane.

Surveyor-General's Office, Colombo, May 8, 1919.

Scale of 8 Chains to an Inch.

#### III.—Block survey preliminary plan 1,654.

| Lot.<br>14<br>38 | Name of Land Wewagawahena Wewagawahenyaya | d. , | • |   | <br>Exten | 1t, A.<br>3<br>46 | 1 | P.<br>16 | 3      |
|------------------|-------------------------------------------|------|---|---|-----------|-------------------|---|----------|--------|
| ·                | •                                         |      |   | • |           | 50                | 1 |          | -<br>7 |

and bounded as follows: on the north by Hirigollemahawewa (tank and bund) to be declared the property of the Crown under the Waste Lands Ordinances; on the east by the village limit of Bammanegama; on the south by the village limits of Ihala Baladora and Indihena; on the west by a Gansabhawa road to be declared the property of the Crown under the Waste Lands Ordinances, Migahamulawatta claimed by Ratnayaka Mudiyanselage Mudalihamy, Migahahenewatta claimed by Ratnayaka Mudiyanselage Ratnayaka Mudiyanselage Ratnayaka Mudiyanselage Pinhamy, Migahamulawatta claimed by Ratnayaka Mudiyanselage Pinhamy, Migahamulawatta claimed by Ratnayaka Mudiyanselage Dingiri Banda, Palugahamulahena claimed by Ratnayaka Mudiyanselage Dingiri Menika, Migahamulawatta claimed by Ratnayaka Mudiyanselage Pinhamy, Migahamulawatta claimed by Ratnayaka Mudiyanselage Pinhamy, Migahamulawatta claimed by Ratnayaka Mudiyanselage Pinhamy, Migahamulawatta claimed by Ratnayaka Mudiyanselage Punchirala, Vidane, Kosgahamulawatta claimed by ditto, Migahamulawatta claimed by Ratnayaka Mudiyanselage Pinhamy, a Gansabhawa road to be declared the property of the Crown under the Waste Lands Ordinances, Hirigollemahawewa (tank and bund) to be declared the property of the Crown under the Waste Lands Ordinances.

Note.—The following lot lying within the above-mentioned boundaries is excluded from this part of the order, and its extent of 22 perches is not included in the acreage of 50 acres 1 rood and 7 perches given above:—

Block survey preliminary plan 1,654.

Surveyor-General's Office, Colombo, May 8, 1919.

Scale of 8 Chains to an Inch.

C. R. LUNDIE, for Surveyor-General.

J. M. DAVIES, Special Officer.