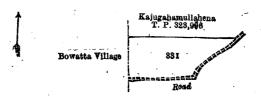

I.—Block survey preliminary plan 1,453.

Extent, A. B. P.

.. 2 2 12

and bounded as follows: on the north by Kajugahamullahena sold by the Crown (T. P. 323,996); on the east and south by a road; on the west by the village limit of Bowatta.