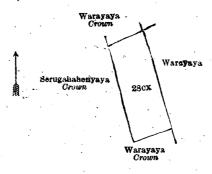

Whereas in pursuance of section 1 of the said Ordinances it was duly notified on the 9th day of February, 1912, that if no claim to the land commonly called or known as Warayaya, situate in the village of Gonadeniya, in the West Giruwa pattu of the Hambantota District, in the Southern Province, containing in extent 3 acres and 2 perches, and shown as lot 28cx in preliminary plan 372 and in the annexed diagram, was made to Charles Valentyne Brayne, Special Officer appointed under section 28 of the said Ordinances, within the period of three months from the date specified in such notice, such land would be declared the property of the Crown, and dealt with on account of the Crown (vide Notice No. 4,351):

#### Description of the Land referred to.

The land commonly called or known as Warayaya, situated in the village of Gonadeniya, in the West Giruwa pattu of the Hambantota District, in the Southern Province, containing in extent 3 acres and 2 perches, shown as lot 28cx in preliminary plan 372 and in the annexed diagram; and bounded as follows: on the north by Warayaya decreed Crown in reference case No. 49; on the east by Warayaya to be declared the property of Lokuhetti Mudalige Don Thomis Appuhamy under the Waste Lands Ordinances; on the south by Warayaya decreed Crown in reference case No. 49; on the west by Serugahahenyaya decreed Crown in reference case No. 49.

Surveyor-General's Office, Colombo, April 7, 1919. Scale of 8 Chains to an Inch.

C. R. LUNDIE, for Surveyor-General.

June 9, 1919.

A. L. Crossman, Special Officer.