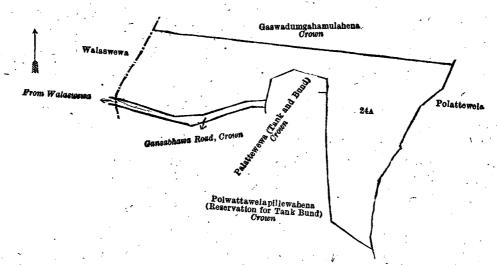

#### Kurunegala S. O. No. 2,659.

Order under Section 2 of "The Waste Lands Ordinances of 1897, 1899, 1900, and 1903," declaring Lands to be Crown Property.

In the matter of the lands commonly called or known as Kiulewewa (abandoned tank), Mahapara (District Road Committee road), &c., situate in the village of Ihala Aralugahawewa, in the Baladora korale of the Dewamedi hatpattu of the Kurunegala District, in the North-Western Province, and of "The Waste Lands Ordinances of 1897, 1899, 1900, and 1903."

The notice required by section 1 of "The Waste Lands Ordinances of 1897, 1899, 1900, and 1903," having been duly published in manner prescribed by that section in respect of the above-named lands (vide Notice No. 6,239), and no claim having been made to the said lands or to any interest therein within the period of three months from the date specified in the said notice, I, John Murray Davies, Special Officer appointed under section 28 of the said Ordinances, under and by virtue of the powers vested in me in that behalf by section 2 of the said Ordinances, do hereby on this 20th day of June, 1919, order and declare that the said lands, as more fully described herein below, situate in the village of Ihala Aralugahawewa, in the Baladora korale of the Dewamedi hatpattu of the Kurunegala District, in the North-Western Province, and shown as lots 10, 13, 14, 19, 20, 31, 15, 16, 17, 22, 25, and 29 in block survey preliminary plan 1,621 and in the annexed diagrams, and containing in extent 8 acres 1 rood and 17 perches, are the property of the Crown.

#### Description of the Lands referred to.

The following lots situated in the village of Ihala Aralugahawewa, in Baladora korale of the Dewamedi hatpattu of the Kurunegala District, in the North-Western Province, as described in the annexed diagrams:—

Name of Land.

Kiulewewa (abandoned tank)

I.—Block survey preliminary plan 1,621.

Extent, A. R. P.

1 1/16

and bounded as follows: on the north, east, and south by Kongahamulahena and Kiulewewaismathehena to be declared the property of the Crown under the Waste Lands Ordinances; on the west by Kiulekumburs claimed by Wijesinghe Mudiyanse-lage Kirihamy, Vidane, and others, Kongahamulahena and Kiulewewaismathehena to be declared the property of the Crown under the Waste Lands Ordinances.

and bounded as follows: on the north by the village limit of Walaswewa; on the east by T. P. 312,443, the village limit of Ihala Kobeyigane; on the west by a Gansabhawa road, Kahatagahamulahenyaya (reservation for road) to be declared the property of the Crown under the Waste Lands Ordinances, a Gansabhawa road, Kongahamulahena and Kiulewewaismathehenyaya (reservation for road) to be declared the property of the Crown under the Waste Lands Ordinances.

and bounded as follows: on the north and east by the village limit of Walaswewa; on the south by T. P. 312,443; on the west by Getulapokuna (reservation for road) to be declared the property of the Crown under the Waste Lands Ordinances, Mahapara.