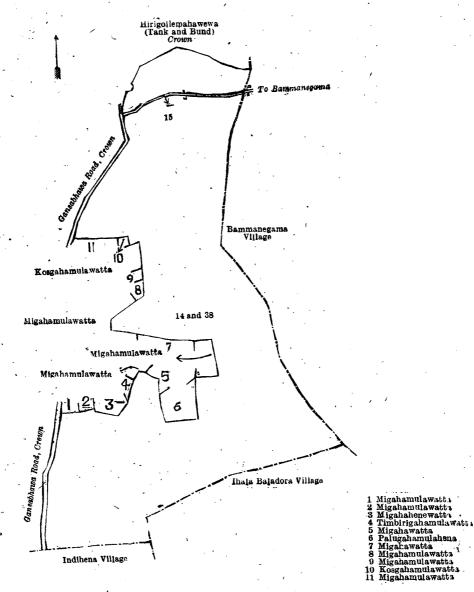

#### III.—Block survey preliminary plan 1,654.

| Lot.<br>14<br>38 | Name of Land Wewagawahena Wewagawahenyaya | d. , | • |   | <br>Exten | 1t, A.<br>3<br>46 | 1 | P.<br>16 | 3      |
|------------------|-------------------------------------------|------|---|---|-----------|-------------------|---|----------|--------|
| ·                | •                                         |      |   | • |           | 50                | 1 |          | -<br>7 |

and bounded as follows: on the north by Hirigollemahawewa (tank and bund) to be declared the property of the Crown under the Waste Lands Ordinances; on the east by the village limit of Bammanegama; on the south by the village limits of Ihala Baladora and Indihena; on the west by a Gansabhawa road to be declared the property of the Crown under the Waste Lands Ordinances, Migahamulawatta claimed by Ratnayaka Mudiyanselage Mudalihamy, Migahahenewatta claimed by Ratnayaka Mudiyanselage Ratnayaka Mudiyanselage Ratnayaka Mudiyanselage Pinhamy, Migahamulawatta claimed by Ratnayaka Mudiyanselage Pinhamy, Migahamulawatta claimed by Ratnayaka Mudiyanselage Dingiri Banda, Palugahamulahena claimed by Ratnayaka Mudiyanselage Dingiri Menika, Migahamulawatta claimed by Ratnayaka Mudiyanselage Pinhamy, Migahamulawatta claimed by Ratnayaka Mudiyanselage Pinhamy, Migahamulawatta claimed by Ratnayaka Mudiyanselage Pinhamy, Migahamulawatta claimed by Ratnayaka Mudiyanselage Punchirala, Vidane, Kosgahamulawatta claimed by ditto, Migahamulawatta claimed by Ratnayaka Mudiyanselage Pinhamy, a Gansabhawa road to be declared the property of the Crown under the Waste Lands Ordinances, Hirigollemahawewa (tank and bund) to be declared the property of the Crown under the Waste Lands Ordinances.

Note.—The following lot lying within the above-mentioned boundaries is excluded from this part of the order, and its extent of 22 perches is not included in the acreage of 50 acres 1 rood and 7 perches given above:—

Block survey preliminary plan 1,654.

Surveyor-General's Office, Colombo, May 8, 1919.

Scale of 8 Chains to an Inch.

C. R. LUNDIE, for Surveyor-General.

J. M. DAVIES, Special Officer.