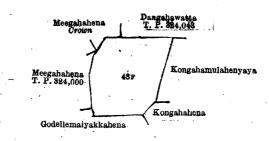

Extent, A. B. P.

4 2 18

and bounded as follows: on the north by Meegahena declared to be the property of the Crown under the Waste Lands Ordinances, Dangahawatta sold by the Crown (T. P. 324,043); on the east by Kongahamulahenyaya sold to Korale Arachehillage Appuhamy and others under the Waste Lands Ordinances, Kongahahena sold to Atukorallage Appuhamy under the Waste Lands Ordinances; on the south by Godellemaiyakkahena sold to Atukorallage alias Adikari Mudiyanselage Mudalihamy and others under the Waste Lands Ordinances; on the west by Godellemaiyakkahena sold to Atukorallage alias Adikari Mudiyanselage Mudalihamy and others under the Waste Lands Ordinances, Meegahahena sold by the Crown (T. P. 324,000), Meegahahena declared to be the property of the Crown under the Waste Lands Ordinances.