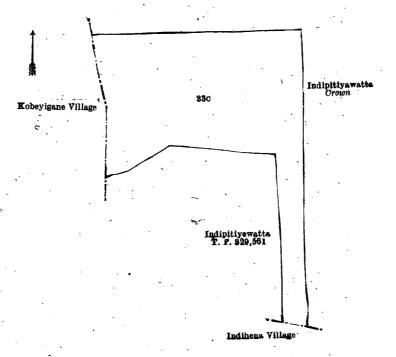

#### Description of the Lands referred to.

The following lots situated in the village of Hirigolla, in the Baladora korale of the Dewamedi hatpattu of the Kurunegala District, in the North-Western Province, as described in the annexed diagrams:—

I.—Block survey preliminary plan 1,654.

Lot. Name of Land.

1 .. Aliyawetichchihenyaya (chena reserve)

Extent, A. R. P. . . 76 1 16

and bounded as follows: on the north by Helambagahahenyaya (chena reserve) to be declared the property of the Crown under the Waste Lands Ordinances, the village limit of Kapugama and Timbiriwewa; on the east by the village limits of Timbiriwewa, Uswewa, and Bammanegama; on the south by Hirigollemahawewa (tank and bund) to be declared the property of the Crown under the Waste Lands Ordinances, Asweddumekumbura claimed by Ratnayaka Mudiyanselage Kiri Banda, Gaswedimalgahamulahenewatta claimed by Ratnayaka Mudiyanselage Menuhamy and others, Ihaladangahakumbura claimed by ditto, Pita-ela to be declared the property of the Crown under the Waste Lands Ordinances, Aliyawetunuwela (private), Aliyawetichchawewa (tank and bund) to be declared the property of the Crown under the Waste Lands Ordinances, Dangahamulahena to be declared the property of Ratnayaka Mudiyanselage Mudiyanse and others under the Waste Lands Ordinances; on the west by the village limits of Kobeyigane and Walaswewa.

and bounded as follows: on the north Kongahamulahena to be declared the property of Ratnayaka Mudiyanselage Mudiyanse and others under the Waste Lands Ordinances, Migahamulawatta claimed by Mapala Mudiyanselage Mudalihamy and others, Helambagaha-aswedduma claimed by Ratnayaka Mudiyanselage Punchirala, Helambagaha-aswedduma claimed by Ratnayaka Mudiyanselage Punchirala, Helambagahamulawatta claimed by Mapala Mudiyanselage Mudalihamy, Helambagaha-aswedduma claimed by Ratnayaka Mudiyanselage Punchirala, Achhariyakotuwewatta claimed by Tennakoon Mudiyanselage Muttu Menika and others, Achchariyakotuwewatta

claimed by Tennakoon Mudiyanselage Muttu Menika, Achchariyakotuwa claimed by Tennakoon Mudiyanselage Muttu Menika and another, Achariyakotuwawatta claimed by Tennakoon Mudiyanselage Muttu Menika, Bandigewatta claimed by Menikhamy and others, Ihaladangahakumbura claimed by Ratnayaka Mudiyanselage Munuhamy and others; on the east by Migahamulawatta claimed by Ratnayaka Mudiyanselage Menuhamy, Kudawewa (tank and bund) to be declared the property of the Crown under the Waste Lands Ordinances, Pansalawatta claimed by Ratnayaka Mudiyanselage Menuhamy and others, Kudawewa (tank and bund) to be declared the property of the Crown under the Waste Lands Ordinances, Kosgahamulawatta claimed by Ratnayaka Mudiyanselage Menuhamy, Kudawewa (tank and bund) to be declared the property of the Crown under the Waste Lands Ordinances, Dangahamulawatta claimed by Ratnayaka Mudiyanselage Banda and others, Kumbukgahamulawatta claimed by Ratnayaka Mudiyanselage Ranhamy and another, Kumbukgahamulawatta claimed by Ratnayaka Mudiyanselage Appuhamy and another, a Gansabhawa road to be declared the property of the Crown under the Waste Lands Ordinances; on the south by the village limit of Indihena; on the west by Indipitiyawatta sold to Wanasingha Wasala Mudiyanselage Amalasila Jayamaha under the Waste Lands Ordinances, the village limit of Kobeyigane.