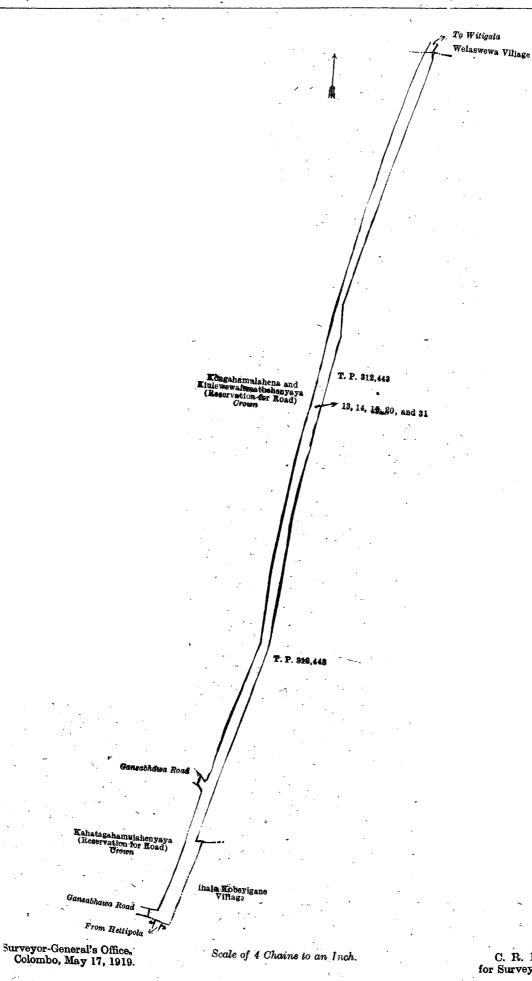

#### Kurunegala S. O. No. 2,658.

Order under Section 4, Sub-section (1), of "The Waste Lands Ordinances of 1897, 1899, 1900, and 1908," declaring Lands to be Crown Property.

In the matter of the lands commonly called or known as Aliyawetichchihenyaya (chena reserve), Siyambalagahamulahena, &c., situate in the village of Hirigolla, in the Baladora korale of the Dewamedi hatpattu of the Kurunegala District, in the North-Western Province, and of "The Waste Lands Ordinances of 1897, 1899, 1900, and 1903."

Whereas in pursuance of section 1 of the said Ordinances it was duly notified on the 9th day of March, 1917, that if no claim to the lands commonly called or known as Aliyawetichchihenyaya (chena reserve), Siyambalagahamulahena, &c., situate in the village of Hirigolla, in the Baladora korale of the Dewamedi hatpattu of the Kurunegala District, in the North-Western Province, containing in extent 220 acres 3 roods and 18 perches, and shown as lots 1, 33, 33B, 33D, 14, and 38 in block survey preliminary plan 1,654 and in the annexed diagrams, was made to John Murray Davies, Special Officer appointed under section 28 of the said Ordinances, within the period of three months from the date specified in such notice, such lands would be declared the property of the Crown, and dealt with on account of the Crown (vide Notice No. 6,246):

And whereas (1) Ratnayaka Mudiyanselage Mudiyanse, (2) ditto Dingiri Banda, (3) ditto Punchi Banda, and (4) ditto Tikiri Banda (minor) made claim thereto; and whereas the said 1st, 2nd, and 3rd claimants and Korallegedera Mudalihamy, as duly appointed representative; of the said 4th claimant (minor), came to an agreement in writing dated the 2nd day of October, 1917, in consideration of (a) the claim of the said claimants to 8 acres 1 rood and 27 perches more or less and 28 acres more or less of lots 33 and 1 respectively of the notice and of the block survey preliminary 1,654, now shown as lots 33A and 1A respectively on the same block survey preliminary plan, being admitted under the Waste Lands Ordinances, and (b) the Settlement Officer settling as private property otherwise than under the Waste Lands Ordinances lots 29 and 30 of the block survey preliminary plan 1,654, withdrew claim to the above-mentioned lots 1, 33, 33B, 33D, 14, and 38 of this order; and whereas (5) Wanasingha Wasala Mudiyanselage Amalasila Jayamaha made claim to the above-mentioned lots 33, 33B, and 33D, and whereas the said claimant by an agreement in writing dated the 2nd day of October, 1917, in consideration of being declared the purchaser of 5 acres more or less of lot 33 of the notice and of the block survey preliminary plan 1,654, now shown as lot 33c on the same block survey preliminary plan, for a sum of Rs. 135, withdrew claim to the above-mentioned lots 33, 33B, and 33D of this order, I, John Murray Davies, the aforesaid Special Officer, under and by virtue of the powers vested in me in that behalf by section 4 of the said Ordinances, do hereby on this 17th day of June, 1919, order and declare, under section 4, sub-section (1) of the said Ordinances, that the said lands, as more fully described herein below, are the property of the Crown.

#### Description of the Lands referred to.

The following lots situated in the village of Hirigolla, in the Baladora korale of the Dewamedi hatpattu of the Kurunegala District, in the North-Western Province, as described in the annexed diagrams:—

I.—Block survey preliminary plan 1,654.

Lot. Name of Land.

1 .. Aliyawetichchihenyaya (chena reserve)

Extent, A. R. P. . . 76 1 16

and bounded as follows: on the north by Helambagahahenyaya (chena reserve) to be declared the property of the Crown under the Waste Lands Ordinances, the village limit of Kapugama and Timbiriwewa; on the east by the village limits of Timbiriwewa, Uswewa, and Bammanegama; on the south by Hirigollemahawewa (tank and bund) to be declared the property of the Crown under the Waste Lands Ordinances, Asweddumekumbura claimed by Ratnayaka Mudiyanselage Kiri Banda, Gaswedimalgahamulahenewatta claimed by Ratnayaka Mudiyanselage Menuhamy and others, Ihaladangahakumbura claimed by ditto, Pita-ela to be declared the property of the Crown under the Waste Lands Ordinances, Aliyawetunuwela (private), Aliyawetichchawewa (tank and bund) to be declared the property of the Crown under the Waste Lands Ordinances, Dangahamulahena to be declared the property of Ratnayaka Mudiyanselage Mudiyanse and others under the Waste Lands Ordinances; on the west by the village limits of Kobeyigane and Walaswewa.

#### III.—Block survey preliminary plan 1,654.

| Lot.<br>14<br>38 | Name of Land Wewagawahena Wewagawahenyaya | d. , | • |   | <br>Exten | 1t, A.<br>3<br>46 | 1 | P.<br>16 | 3      |
|------------------|-------------------------------------------|------|---|---|-----------|-------------------|---|----------|--------|
| ·                | •                                         |      |   | • |           | 50                | 1 |          | -<br>7 |

and bounded as follows: on the north by Hirigollemahawewa (tank and bund) to be declared the property of the Crown under the Waste Lands Ordinances; on the east by the village limit of Bammanegama; on the south by the village limits of Ihala Baladora and Indihena; on the west by a Gansabhawa road to be declared the property of the Crown under the Waste Lands Ordinances, Migahamulawatta claimed by Ratnayaka Mudiyanselage Mudalihamy, Migahahenewatta claimed by Ratnayaka Mudiyanselage Ratnayaka Mudiyanselage Ratnayaka Mudiyanselage Pinhamy, Migahamulawatta claimed by Ratnayaka Mudiyanselage Pinhamy, Migahamulawatta claimed by Ratnayaka Mudiyanselage Dingiri Banda, Palugahamulahena claimed by Ratnayaka Mudiyanselage Dingiri Menika, Migahamulawatta claimed by Ratnayaka Mudiyanselage Pinhamy, Migahamulawatta claimed by Ratnayaka Mudiyanselage Pinhamy, Migahamulawatta claimed by Ratnayaka Mudiyanselage Pinhamy, Migahamulawatta claimed by Ratnayaka Mudiyanselage Punchirala, Vidane, Kosgahamulawatta claimed by ditto, Migahamulawatta claimed by Ratnayaka Mudiyanselage Pinhamy, a Gansabhawa road to be declared the property of the Crown under the Waste Lands Ordinances, Hirigollemahawewa (tank and bund) to be declared the property of the Crown under the Waste Lands Ordinances.