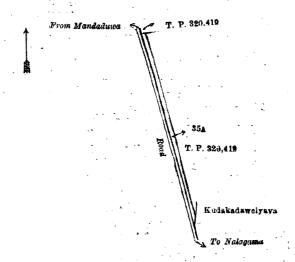

### Hambantota S. O. No. 1,571.

Order under Section 4, Sub-section (1), of "The Waste Lands Ordinances of 1897, 1899, 1900, and 1903," declaring Land to be Crown Property.

the matter of the land commonly called or known as Liyangahawalehena (reservation for minor road), situate in the village of Bedigama, in the West Giruwa pattu of the Hambantota District, in the Southern Province, and of "The Waste Lands Ordinances of 1897, 1899, 1900, and 1903."

Whereas inpursuance of section 1 of the said Ordinances it was duly notified on the 12th day of October, 1917, that if no claim to the land commonly called or known as Liyangahawalehena (reservation for minor road), situate in the village of Bedigama, in the West Giruwa pattu of the Hambantota District, in the Southern Province, containing in extent 2 roods and 11 perches, and shown as lot 35A in preliminary plan 261 and in the annexed diagram, was made to Thomas Graham Willett, Special Officer appointed under section 28 of the said Ordinances, within the period of three months from the date specified in such notice, such land would be declared the property of the Crown, and dealt with on account of the Crown (vide Notice No. 6,605):

#### Description of the Land referred to.

The following lot situated in the village of Bedigama, in the West Giruwa pattu of the Hambantota District, in the Southern Province, as described in the annexed diagram:—

Preliminary plan 261.

Lot. .. Name of Land.

35A .. Liyangahawalehena (reservation for minor road)

Extent, A. R. P. 0 2 11

and bounde follows: on the north and east by T. P. 320,419; on the south by Kudakadawelyaya claimed by Asala Marikkar and others; on the west by the road from Nalagama to Mandaduwa.