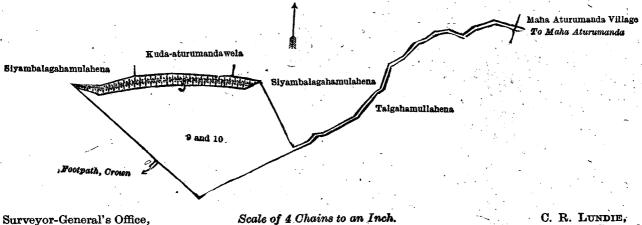

#### Kurunegala S. O. No. 2,658.

Order under Section 4, Sub-section (1), of "The Waste Lands Ordinances of 1897, 1899, 1900, and 1908," declaring Lands to be Crown Property.

In the matter of the lands commonly called or known as Aliyawetichchihenyaya (chena reserve), Siyambalagahamulahena, &c., situate in the village of Hirigolla, in the Baladora korale of the Dewamedi hatpattu of the Kurunegala District, in the North-Western Province, and of "The Waste Lands Ordinances of 1897, 1899, 1900, and 1903."

Whereas in pursuance of section 1 of the said Ordinances it was duly notified on the 9th day of March, 1917, that if no claim to the lands commonly called or known as Aliyawetichchihenyaya (chena reserve), Siyambalagahamulahena, &c., situate in the village of Hirigolla, in the Baladora korale of the Dewamedi hatpattu of the Kurunegala District, in the North-Western Province, containing in extent 220 acres 3 roods and 18 perches, and shown as lots 1, 33, 33B, 33D, 14, and 38 in block survey preliminary plan 1,654 and in the annexed diagrams, was made to John Murray Davies, Special Officer appointed under section 28 of the said Ordinances, within the period of three months from the date specified in such notice, such lands would be declared the property of the Crown, and dealt with on account of the Crown (vide Notice No. 6,246):

#### Description of the Lands referred to.

The following lots situated in the village of Hirigolla, in the Baladora korale of the Dewamedi hatpattu of the Kurunegala District, in the North-Western Province, as described in the annexed diagrams:—

I.—Block survey preliminary plan 1,654.

Lot. Name of Land.

1 .. Aliyawetichchihenyaya (chena reserve)

Extent, A. R. P. . . 76 1 16

and bounded as follows: on the north by Helambagahahenyaya (chena reserve) to be declared the property of the Crown under the Waste Lands Ordinances, the village limit of Kapugama and Timbiriwewa; on the east by the village limits of Timbiriwewa, Uswewa, and Bammanegama; on the south by Hirigollemahawewa (tank and bund) to be declared the property of the Crown under the Waste Lands Ordinances, Asweddumekumbura claimed by Ratnayaka Mudiyanselage Kiri Banda, Gaswedimalgahamulahenewatta claimed by Ratnayaka Mudiyanselage Menuhamy and others, Ihaladangahakumbura claimed by ditto, Pita-ela to be declared the property of the Crown under the Waste Lands Ordinances, Aliyawetunuwela (private), Aliyawetichchawewa (tank and bund) to be declared the property of the Crown under the Waste Lands Ordinances, Dangahamulahena to be declared the property of Ratnayaka Mudiyanselage Mudiyanse and others under the Waste Lands Ordinances; on the west by the village limits of Kobeyigane and Walaswewa.

Note.—The following lot lying within the above-mentioned boundaries is excluded from this part of the order, and its extent of 20 perches is not included in the acreage of 76 acres 1 rood and 16 perches given above :—

Block survey preliminary plan 1,654

Lot. Name of Land.
4 Kahatagahamulawatta

Extent, A. R. P. 0 0 20

Surveyor-General's Office, Colombo, May 8, 1919.

C. R. LUNDIE, for Surveyor-General.

|   | Lot.      |     | Na                            | II.<br>me of Land. | —Block su | rvey preli | minary pla | n 1,654. |     |    | Extent, | l. R. | Ρ.      |
|---|-----------|-----|-------------------------------|--------------------|-----------|------------|------------|----------|-----|----|---------|-------|---------|
| • | 33<br>33B | •   | Siyambalagah<br>Indipitiyawat | amulahena<br>ta    |           |            | •••        |          | ••• |    | 90      | 2     | 1<br>27 |
| , | 33D       | ••• | Road .                        | ***                |           |            | •          |          |     | 1  |         | ) i   | 7       |
|   |           |     |                               | 200                |           | -          |            | ·        |     | ~· | 0.      |       | 95      |

and bounded as follows: on the north Kongahamulahena to be declared the property of Ratnayaka Mudiyanselage Mudiyanse and others under the Waste Lands Ordinances, Migahamulawatta claimed by Mapala Mudiyanselage Mudalihamy and others, Helambagaha-aswedduma claimed by Ratnayaka Mudiyanselage Punchirala, Helambagaha-aswedduma claimed by Ratnayaka Mudiyanselage Punchirala, Helambagahamulawatta claimed by Mapala Mudiyanselage Mudalihamy, Helambagaha-aswedduma claimed by Ratnayaka Mudiyanselage Punchirala, Achhariyakotuwewatta claimed by Tennakoon Mudiyanselage Muttu Menika and others, Achchariyakotuwewatta

claimed by Tennakoon Mudiyanselage Muttu Menika, Achchariyakotuwa claimed by Tennakoon Mudiyanselage Muttu Menika and another, Achariyakotuwawatta claimed by Tennakoon Mudiyanselage Muttu Menika, Bandigewatta claimed by Menikhamy and others, Ihaladangahakumbura claimed by Ratnayaka Mudiyanselage Munuhamy and others; on the east by Migahamulawatta claimed by Ratnayaka Mudiyanselage Menuhamy, Kudawewa (tank and bund) to be declared the property of the Crown under the Waste Lands Ordinances, Pansalawatta claimed by Ratnayaka Mudiyanselage Menuhamy and others, Kudawewa (tank and bund) to be declared the property of the Crown under the Waste Lands Ordinances, Kosgahamulawatta claimed by Ratnayaka Mudiyanselage Menuhamy, Kudawewa (tank and bund) to be declared the property of the Crown under the Waste Lands Ordinances, Dangahamulawatta claimed by Ratnayaka Mudiyanselage Banda and others, Kumbukgahamulawatta claimed by Ratnayaka Mudiyanselage Ranhamy and another, Kumbukgahamulawatta claimed by Ratnayaka Mudiyanselage Appuhamy and another, a Gansabhawa road to be declared the property of the Crown under the Waste Lands Ordinances; on the south by the village limit of Indihena; on the west by Indipitiyawatta sold to Wanasingha Wasala Mudiyanselage Amalasila Jayamaha under the Waste Lands Ordinances, the village limit of Kobeyigane.

Surveyor-General's Office, Colombo, May 8, 1919.

Scale of 8 Chains to an Inch.

#### III.—Block survey preliminary plan 1,654.

| Lot.<br>14<br>38 | Name of Land Wewagawahena Wewagawahenyaya | d. , | • |   | <br>Exten | 1t, A.<br>3<br>46 | 1 | P.<br>16 | 3      |
|------------------|-------------------------------------------|------|---|---|-----------|-------------------|---|----------|--------|
| ·                | •                                         |      |   | • |           | 50                | 1 |          | -<br>7 |

and bounded as follows: on the north by Hirigollemahawewa (tank and bund) to be declared the property of the Crown under the Waste Lands Ordinances; on the east by the village limit of Bammanegama; on the south by the village limits of Ihala Baladora and Indihena; on the west by a Gansabhawa road to be declared the property of the Crown under the Waste Lands Ordinances, Migahamulawatta claimed by Ratnayaka Mudiyanselage Mudalihamy, Migahahenewatta claimed by Ratnayaka Mudiyanselage Ratnayaka Mudiyanselage Ratnayaka Mudiyanselage Pinhamy, Migahamulawatta claimed by Ratnayaka Mudiyanselage Pinhamy, Migahamulawatta claimed by Ratnayaka Mudiyanselage Dingiri Banda, Palugahamulahena claimed by Ratnayaka Mudiyanselage Dingiri Menika, Migahamulawatta claimed by Ratnayaka Mudiyanselage Pinhamy, Migahamulawatta claimed by Ratnayaka Mudiyanselage Pinhamy, Migahamulawatta claimed by Ratnayaka Mudiyanselage Pinhamy, Migahamulawatta claimed by Ratnayaka Mudiyanselage Punchirala, Vidane, Kosgahamulawatta claimed by ditto, Migahamulawatta claimed by Ratnayaka Mudiyanselage Pinhamy, a Gansabhawa road to be declared the property of the Crown under the Waste Lands Ordinances, Hirigollemahawewa (tank and bund) to be declared the property of the Crown under the Waste Lands Ordinances.

Note.—The following lot lying within the above-mentioned boundaries is excluded from this part of the order, and its extent of 22 perches is not included in the acreage of 50 acres 1 rood and 7 perches given above:—

Block survey preliminary plan 1,654.

Surveyor-General's Office, Colombo, May 8, 1919.

Scale of 8 Chains to an Inch.

C. R. LUNDIE, for Surveyor-General.

J. M. DAVIES, Special Officer.