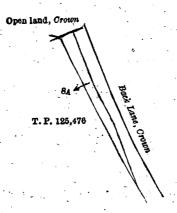

#### Description of the Land referred to.

The land commonly called or known as lane, situated in the Pettah division of Mannar town of Mannar East in Mannar island of Mannar District, in the Northern Province, containing in extent 1.93 perches, shown as lot 8a in plan of Pettah division, Mannar town survey, and in the annexed diagram; and bounded as follows: on the north by open land declared to be the property of the Crown under the Waste Lands Ordinances; on the east by back lane declared to be the property of the Crown under the Waste Lands Ordinances; on the south and west by T. P. 125,476.