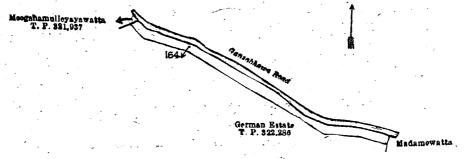

and bounded as follows: on the north by the Gansabhawa road; on the east by Madammewatta claimed by Keppitipola Ratemahatmaya; on the south by German estate sold by the Crown (T. P. 322,286); on the west by German estate sold by the Crown (T. P. 322,286), Meegahamullayayewatta sold by the Crown (T. P. 321,937).