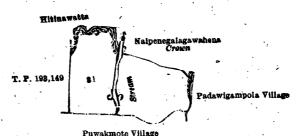

#### Kurunegala S. O. No. 2,658.

Order under Section 4, Sub-section (1), of "The Waste Lands Ordinances of 1897, 1899, 1900, and 1908," declaring Lands to be Crown Property.

In the matter of the lands commonly called or known as Aliyawetichchihenyaya (chena reserve), Siyambalagahamulahena, &c., situate in the village of Hirigolla, in the Baladora korale of the Dewamedi hatpattu of the Kurunegala District, in the North-Western Province, and of "The Waste Lands Ordinances of 1897, 1899, 1900, and 1903."

Whereas in pursuance of section 1 of the said Ordinances it was duly notified on the 9th day of March, 1917, that if no claim to the lands commonly called or known as Aliyawetichchihenyaya (chena reserve), Siyambalagahamulahena, &c., situate in the village of Hirigolla, in the Baladora korale of the Dewamedi hatpattu of the Kurunegala District, in the North-Western Province, containing in extent 220 acres 3 roods and 18 perches, and shown as lots 1, 33, 33B, 33D, 14, and 38 in block survey preliminary plan 1,654 and in the annexed diagrams, was made to John Murray Davies, Special Officer appointed under section 28 of the said Ordinances, within the period of three months from the date specified in such notice, such lands would be declared the property of the Crown, and dealt with on account of the Crown (vide Notice No. 6,246):

#### Description of the Lands referred to.

The following lots situated in the village of Hirigolla, in the Baladora korale of the Dewamedi hatpattu of the Kurunegala District, in the North-Western Province, as described in the annexed diagrams:—

I.—Block survey preliminary plan 1,654.

Lot. Name of Land.

1 .. Aliyawetichchihenyaya (chena reserve)

Extent, A. R. P. . . 76 1 16

and bounded as follows: on the north by Helambagahahenyaya (chena reserve) to be declared the property of the Crown under the Waste Lands Ordinances, the village limit of Kapugama and Timbiriwewa; on the east by the village limits of Timbiriwewa, Uswewa, and Bammanegama; on the south by Hirigollemahawewa (tank and bund) to be declared the property of the Crown under the Waste Lands Ordinances, Asweddumekumbura claimed by Ratnayaka Mudiyanselage Kiri Banda, Gaswedimalgahamulahenewatta claimed by Ratnayaka Mudiyanselage Menuhamy and others, Ihaladangahakumbura claimed by ditto, Pita-ela to be declared the property of the Crown under the Waste Lands Ordinances, Aliyawetunuwela (private), Aliyawetichchawewa (tank and bund) to be declared the property of the Crown under the Waste Lands Ordinances, Dangahamulahena to be declared the property of Ratnayaka Mudiyanselage Mudiyanse and others under the Waste Lands Ordinances; on the west by the village limits of Kobeyigane and Walaswewa.