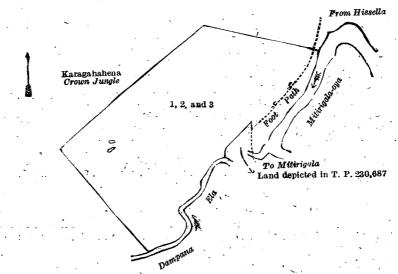

#### Kurunegala S. O. No. 2,659.

Order under Section 2 of "The Waste Lands Ordinances of 1897, 1899, 1900, and 1903," declaring Lands to be Crown Property.

In the matter of the lands commonly called or known as Kiulewewa (abandoned tank), Mahapara (District Road Committee road), &c., situate in the village of Ihala Aralugahawewa, in the Baladora korale of the Dewamedi hatpattu of the Kurunegala District, in the North-Western Province, and of "The Waste Lands Ordinances of 1897, 1899, 1900, and 1903."

The notice required by section 1 of "The Waste Lands Ordinances of 1897, 1899, 1900, and 1903," having been duly published in manner prescribed by that section in respect of the above-named lands (vide Notice No. 6,239), and no claim having been made to the said lands or to any interest therein within the period of three months from the date specified in the said notice, I, John Murray Davies, Special Officer appointed under section 28 of the said Ordinances, under and by virtue of the powers vested in me in that behalf by section 2 of the said Ordinances, do hereby on this 20th day of June, 1919, order and declare that the said lands, as more fully described herein below, situate in the village of Ihala Aralugahawewa, in the Baladora korale of the Dewamedi hatpattu of the Kurunegala District, in the North-Western Province, and shown as lots 10, 13, 14, 19, 20, 31, 15, 16, 17, 22, 25, and 29 in block survey preliminary plan 1,621 and in the annexed diagrams, and containing in extent 8 acres 1 rood and 17 perches, are the property of the Crown.

#### Description of the Lands referred to.

The following lots situated in the village of Ihala Aralugahawewa, in Baladora korale of the Dewamedi hatpattu of the Kurunegala District, in the North-Western Province, as described in the annexed diagrams:—

Name of Land.

Kiulewewa (abandoned tank)

I.—Block survey preliminary plan 1,621.

Extent, A. R. P.

1 1/16

and bounded as follows: on the north, east, and south by Kongahamulahena and Kiulewewaismathehena to be declared the property of the Crown under the Waste Lands Ordinances; on the west by Kiulekumburs claimed by Wijesinghe Mudiyanse-lage Kirihamy, Vidane, and others, Kongahamulahena and Kiulewewaismathehena to be declared the property of the Crown under the Waste Lands Ordinances.