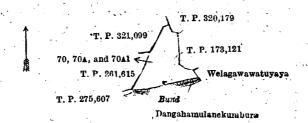

#### Hambantota S. O. No. 1,572.

Order under Section 4, Sub-section (1), of "The Waste Lands Ordinances of 1897, 1899, 1900, and 1903," declaring Lands to be Crown Property.

In the matter of the lands commonly called or known as Hapugewewa (tank and bund), Hapugewewa (tank), and Hapugewewhena, situate in the village of Bedigama, in the West Giruwa pattu of the Hambantota District, in the Southern Province, and of "The Waste Lands Ordinances of 1897, 1899, 1900, and 1903."

Whereas in pursuance of section 1 of the said Ordinances it was duly notified on the 12th day of October, 1917, that if no claim to the lands commonly called or known as Hapugewewa (tank and bund), Hapugewewa (tank), and Hapugewewhena, situate in the village of Bedigama, in the West Giruwa pattu of the Hambantota District, in the Southern Province, containing in extent 1 acre 2 roods and 20 perches, and shown as lots 70, 70A, 70A1 in preliminary plan 261 and in the annexed diagram, was made to Thomas Graham Willett, Special Officer appointed under section 28 of the said Ordinances, within the period of three months from the date specified in such notice, such lands would be declared the property of the Crown, and dealt with on account of the Crown (vide Notice No. 6,605):

#### Description of the Lands referred to.

The following lots situated in the village of Bedigama, in the West Giruwa pattu of the Hambantota District, in the Southern Province, as described in the annexed diagram:—

| Lot.        |     | Name of Land.<br>Hapugewewa (tank and bund) | Preliminary plan 261. |  |  |  |      |     | Extent, A. R. P. |     |   |
|-------------|-----|---------------------------------------------|-----------------------|--|--|--|------|-----|------------------|-----|---|
| 70A<br>70A1 | • • | Do. (tank)<br>Hapugewewehena                | ••                    |  |  |  | , `. | ••  | 0                | 0 2 |   |
|             |     | •                                           |                       |  |  |  |      | . , | 1                | 2 2 | _ |

and bounded as follows: on the north by T. Ps. 321,099, 320,179; on the east by T. P. 173,121, Welagawawatuyaya claimed by H. Dolishamy and others, Dangahamulanekumbura claimed by Munasin Arachchige on Samel and others; on the south by Dangahamulanekumbura claimed by Munasin Arachchige Don Samel and others, T. P. 275,607; on the west by T. Ps. 261,615, 321,099.