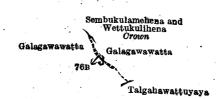

0 0 2

.. Footpath and bounded as follows: on the north by Sembukulamehena, Wettukulihena belonging to the Crown; on the east by Galagawawatta claimed by Wella Tambige Mammadu Tamby and others; on the south by Talgahawattuyaya claimed claimed by Sinna Tambige Slaima Tambi and others; on the west by Galagawawatta claimed by Wella Tambige Mammadu Tamby and others.