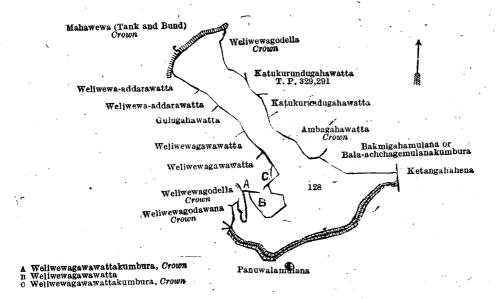

#### Description of the Land referred to.

The following lot situated in the village of Pattiyapola, in the West Giruwa pattu of the Hambantota District, in the Southern Province, as described in the annexed diagram:—

Lot. Name of Land. Preliminary plan 259. Extent, A. B. P. 128 ... Weliwewa (tank and bund) ... 10 1 16

and bounded as follows: on the north by Mahawewa (tank and bund) to be declared the property of the Crown under the Waste Lands Ordinances; on the east by Weliwewagodella to be declared the property of the Crown under the Waste Lands Ordinances, Katukurundugahawatta sold by the Crown (T. P. 329,291), Katukurundugahawatta (private), Ambagahawatta to be declared the property of the Crown under the Waste Lands Ordinances, Bakmigahamulana or Bala-achchagemulanakumbura claimed by Jayawarana Achage Samuel and others, Ketangal ehna (private); on the south by Panuwalamulana claimed by Richard Saranasuriya Jayasekera and others; on the west by Weliwewagodawana to be declared the property of the Crown under the Waste Lands Ordinances, Weliwewagawawattakumbura to be declared the property of the Crown under the Waste Lands Ordinances, Weliwewagawawattakumbura to be declared the property of the Crown under the Waste Lands Ordinances, Weliwewagawawattakumbura to be declared the property of the Crown under the Waste Lands Ordinances, Weliwewagawawattakumbura to be declared the property of the Crown under the Waste Lands Ordinances, Weliwewagawawattakumbura to be declared the property of the Crown under the Waste Lands Ordinances, Weliwewagawawattakumbura to be declared the property of the Crown under the Waste Lands Ordinances, Weliwewagawawattakumbura to be declared the property of the Crown under the Waste Lands Ordinances, Weliwewagawawattakumbura to be declared the property of the Crown under the Waste Lands Ordinances, Weliwewagawawattakumbura to be declared the property of the Crown under the Waste Lands Ordinances, Weliwewagawawattakumbura to be declared the property of the Crown under the Waste Lands Ordinances, Weliwewagawawattakumbura to be declared the property of the Crown under the Waste Lands Ordinances, Weliwewagawawattakumbura to be declared the property of the Crown under the Waste Lands Ordinances, Weliwewagawawattakumbura to be declared the property of the Crown under the Waste Lands Ordinances, Weliwewagaw

Surveyor-General's Office, Colombo, January 10, 1919. Scale of 8 Chains to an Inch.

C. R. LUNDIE, for Surveyor-General.

April 1, 1919.

A. L. Crossman, Special Officer.