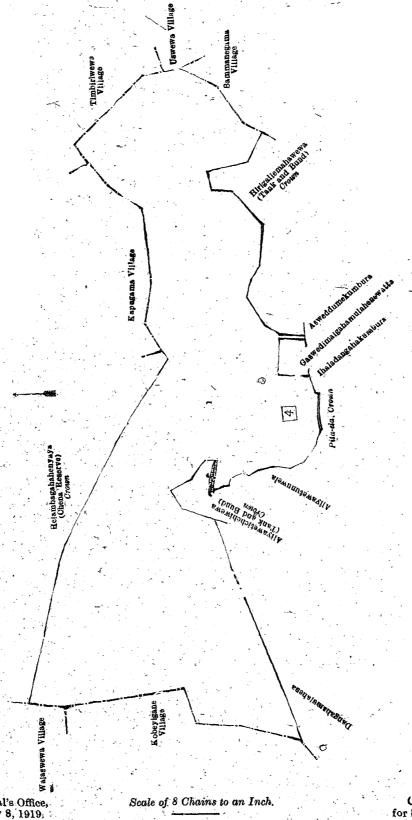

#### Description of the Lands referred to.

The following lots situated in the village of Hirigolla, in the Baladora korale of the Dewamedi hatpattu of the Kurunegala District, in the North-Western Province, as described in the annexed diagrams:—

I.—Block survey preliminary plan 1,654.

Lot. Name of Land.

1 .. Aliyawetichchihenyaya (chena reserve)

Extent, A. R. P. . . 76 1 16

and bounded as follows: on the north by Helambagahahenyaya (chena reserve) to be declared the property of the Crown under the Waste Lands Ordinances, the village limit of Kapugama and Timbiriwewa; on the east by the village limits of Timbiriwewa, Uswewa, and Bammanegama; on the south by Hirigollemahawewa (tank and bund) to be declared the property of the Crown under the Waste Lands Ordinances, Asweddumekumbura claimed by Ratnayaka Mudiyanselage Kiri Banda, Gaswedimalgahamulahenewatta claimed by Ratnayaka Mudiyanselage Menuhamy and others, Ihaladangahakumbura claimed by ditto, Pita-ela to be declared the property of the Crown under the Waste Lands Ordinances, Aliyawetunuwela (private), Aliyawetichchawewa (tank and bund) to be declared the property of the Crown under the Waste Lands Ordinances, Dangahamulahena to be declared the property of Ratnayaka Mudiyanselage Mudiyanse and others under the Waste Lands Ordinances; on the west by the village limits of Kobeyigane and Walaswewa.

Note.—The following lot lying within the above-mentioned boundaries is excluded from this part of the order, and its extent of 20 perches is not included in the acreage of 76 acres 1 rood and 16 perches given above :—

Block survey preliminary plan 1,654

Lot. Name of Land.
4 Kahatagahamulawatta

Extent, A. R. P. 0 0 20

Surveyor-General's Office, Colombo, May 8, 1919.

C. R. LUNDIE, for Surveyor-General.

|   | Lot.      |     | Na                            | II.<br>me of Land. | —Block su | rvey preli | minary pla | n 1,654. |     |    | Extent, | l. R. | Ρ.      |
|---|-----------|-----|-------------------------------|--------------------|-----------|------------|------------|----------|-----|----|---------|-------|---------|
| • | 33<br>33B | •   | Siyambalagah<br>Indipitiyawat | amulahena<br>ta    |           |            | •••        |          | ••• |    | 90      | 2     | 1<br>27 |
| , | 33D       | ••• | Road .                        | ***                |           |            | •          |          |     | 1  |         | ) i   | 7       |
|   |           |     |                               | 200                |           | -          |            | ·        |     | ~· | 0.      |       | 95      |

and bounded as follows: on the north Kongahamulahena to be declared the property of Ratnayaka Mudiyanselage Mudiyanse and others under the Waste Lands Ordinances, Migahamulawatta claimed by Mapala Mudiyanselage Mudalihamy and others, Helambagaha-aswedduma claimed by Ratnayaka Mudiyanselage Punchirala, Helambagaha-aswedduma claimed by Ratnayaka Mudiyanselage Punchirala, Helambagahamulawatta claimed by Mapala Mudiyanselage Mudalihamy, Helambagaha-aswedduma claimed by Ratnayaka Mudiyanselage Punchirala, Achhariyakotuwewatta claimed by Tennakoon Mudiyanselage Muttu Menika and others, Achchariyakotuwewatta

claimed by Tennakoon Mudiyanselage Muttu Menika, Achchariyakotuwa claimed by Tennakoon Mudiyanselage Muttu Menika and another, Achariyakotuwawatta claimed by Tennakoon Mudiyanselage Muttu Menika, Bandigewatta claimed by Menikhamy and others, Ihaladangahakumbura claimed by Ratnayaka Mudiyanselage Munuhamy and others; on the east by Migahamulawatta claimed by Ratnayaka Mudiyanselage Menuhamy, Kudawewa (tank and bund) to be declared the property of the Crown under the Waste Lands Ordinances, Pansalawatta claimed by Ratnayaka Mudiyanselage Menuhamy and others, Kudawewa (tank and bund) to be declared the property of the Crown under the Waste Lands Ordinances, Kosgahamulawatta claimed by Ratnayaka Mudiyanselage Menuhamy, Kudawewa (tank and bund) to be declared the property of the Crown under the Waste Lands Ordinances, Dangahamulawatta claimed by Ratnayaka Mudiyanselage Banda and others, Kumbukgahamulawatta claimed by Ratnayaka Mudiyanselage Ranhamy and another, Kumbukgahamulawatta claimed by Ratnayaka Mudiyanselage Appuhamy and another, a Gansabhawa road to be declared the property of the Crown under the Waste Lands Ordinances; on the south by the village limit of Indihena; on the west by Indipitiyawatta sold to Wanasingha Wasala Mudiyanselage Amalasila Jayamaha under the Waste Lands Ordinances, the village limit of Kobeyigane.

Surveyor-General's Office, Colombo, May 8, 1919.

Scale of 8 Chains to an Inch.

#### III.—Block survey preliminary plan 1,654.

| Lot.<br>14<br>38 | Name of Land Wewagawahena Wewagawahenyaya | d. , | • |   | <br>Exten | 1t, A.<br>3<br>46 | 1 | P.<br>16 | 3      |
|------------------|-------------------------------------------|------|---|---|-----------|-------------------|---|----------|--------|
| ·                | •                                         |      |   | • |           | 50                | 1 |          | -<br>7 |

and bounded as follows: on the north by Hirigollemahawewa (tank and bund) to be declared the property of the Crown under the Waste Lands Ordinances; on the east by the village limit of Bammanegama; on the south by the village limits of Ihala Baladora and Indihena; on the west by a Gansabhawa road to be declared the property of the Crown under the Waste Lands Ordinances, Migahamulawatta claimed by Ratnayaka Mudiyanselage Mudalihamy, Migahahenewatta claimed by Ratnayaka Mudiyanselage Ratnayaka Mudiyanselage Ratnayaka Mudiyanselage Pinhamy, Migahamulawatta claimed by Ratnayaka Mudiyanselage Pinhamy, Migahamulawatta claimed by Ratnayaka Mudiyanselage Dingiri Banda, Palugahamulahena claimed by Ratnayaka Mudiyanselage Dingiri Menika, Migahamulawatta claimed by Ratnayaka Mudiyanselage Pinhamy, Migahamulawatta claimed by Ratnayaka Mudiyanselage Pinhamy, Migahamulawatta claimed by Ratnayaka Mudiyanselage Pinhamy, Migahamulawatta claimed by Ratnayaka Mudiyanselage Punchirala, Vidane, Kosgahamulawatta claimed by ditto, Migahamulawatta claimed by Ratnayaka Mudiyanselage Pinhamy, a Gansabhawa road to be declared the property of the Crown under the Waste Lands Ordinances, Hirigollemahawewa (tank and bund) to be declared the property of the Crown under the Waste Lands Ordinances.

Note.—The following lot lying within the above-mentioned boundaries is excluded from this part of the order, and its extent of 22 perches is not included in the acreage of 50 acres 1 rood and 7 perches given above:—