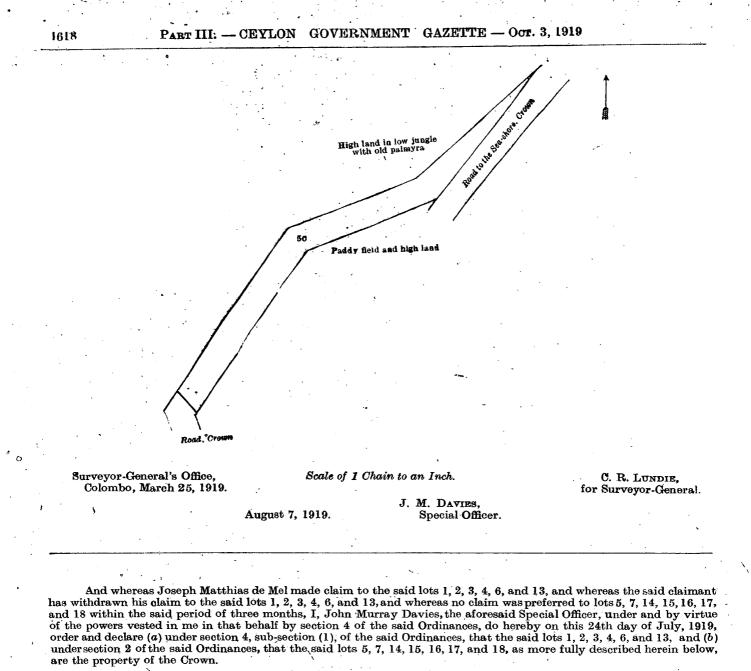

THE notice required by section 1 of "The Waste Lands Ordinances of 1897, 1899, 1900, and 1903," having been duly published in manner prescribed by that section in respect of the above-named land (*vide* Notice No. 7, 197), and no claim having been made to the said land or to any interest therein within the period of three months from the date specified in the said notice, I, John Murray Davies, Special Officer appointed under section 28 of the said Ordinances, under and by virtue of the powers vested in me in that behalf by section 2 of the said Ordinances, do hereby on this 7th day of August, 1919, order and declare that the said land, as more fully described herein below, situate in the Uppukulam division, of Mannar town of Mannar East, in the Mannar island of the Mannar District, in the Northern Province, and shown as lot 50 in the plan of Uppukulam division of Mannar town survey and in the annexed diagram, and containing in extent 20.80 perches, is the property of the Crown.

#### Description of the Land referred to.

The land commonly called or known as road, situate in the Uppukulam division, of Mannar town of Mannar East in Mannar island of the Mannar District, in the Northern Province, containing in extent 20.80 perches, and shown as lot 5c in the plan of Uppukulam division of Mannar town survey and in the annexed diagram; and bounded as follows: on the north by high land in low jungle with old palmyra claimed by Kasinathar Mailwaganam; on the east by the road to the seashore to be declared the property of the Crown under the Waste lands Ordinances, paddy field and high land claimed by Kasinathar Mailwaganam; on the south by paddy field and high land claimed by Kasinathar Mailwaganam, road to be declared the property of the Crown under the Waste Lands Ordinances; on the west by high land in low jungle with old palmyra claimed by Kasinathar Mailwaganam.

[For Diagram see page 1618.]