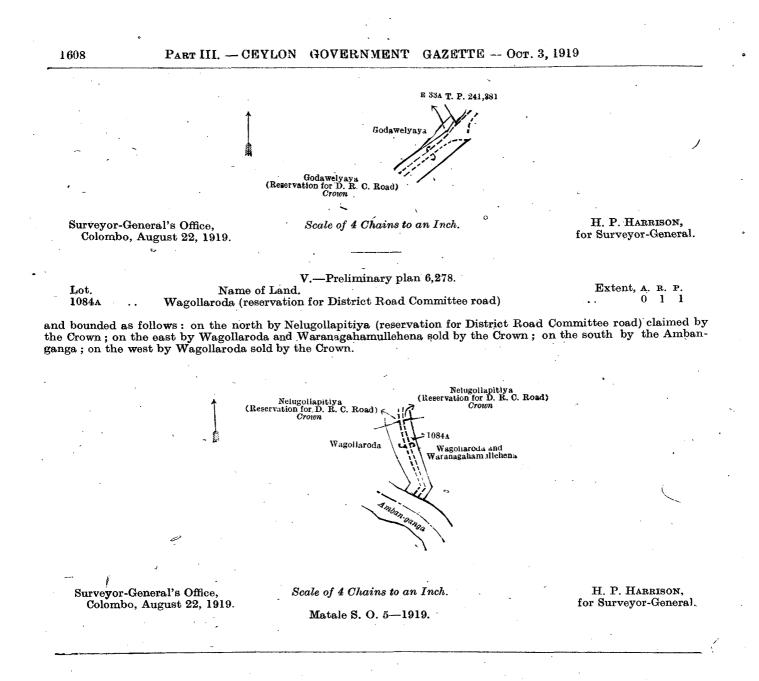

1604 PART III. - CEYLON GOVERNMENT GAZETTE - OCT. 3, 1919 407 \$48. 2 E 248. а. Т Mudunavaya Servation for Path Mudunayaya <sup>ervation</sup> for Pi <sup>T</sup>aranagahamullahena leservation for Path) Crown Scale of 4 Chains to an Inch. H. P. HARRISON, Surveyor-General's Office, Colombo, August 22, 1919. for Surveyor-General. VII.—Preliminary plan 6,278. Name of Land. Entent, A. R. P. Lot. 1084<sup>B</sup> Waranagahamullahena (reservation for Gansabhawa path) 0 0 20 and bounded as follows: on the north by Wagollaroda and Warnagahamullahena sold by the Crown; on the east by Mudunayaya (reservation for path) claimed by the Crown, Waranagahamullahena (reservation for path) sold by the Crown, Elaspitiyayaya (reservation for path) claimed by the Crown; on the south by Gigiranarodayaya sold by the Crown; on the west by the Amban-ganga. Mudunayay (Reservation for Path) Crown Waranagahamullahena Reservation for Path) (Res 1084£ Elaspitiyayaya (Reservation for Path) Crown Gigiranarodayaya Surveyor-General's Office. H. P. HARRISON; Scale of 4 Chains to an Inch. for Surveyor-General. Colombo, August 22, 1919. Matala S. O. 4-1919. Matale Notice No. 7,374. Notice under "The Waste Lands Ordinances of 1897, 1899, 1900, and 1903." TAKE notice that unless within three months from October 3, 1919, the persons, if any, who claim any interest in the lands hereinafter mentioned or in any one or more of such lands or to some interest therein make claim in person or in writing to the said lands or any of them or to some interest therein to J. M. Davies, Esq., Special Officer appointed under section 28 of " The Waste Lands Ordinances of 1897, 1899, 1900, and 1903," at his office at Colombo : Such Special Officer, in pursuance of the powers vested in him by the said Ordinances, will declare by writing under his hand that the said lands, or such of them as to which no claim has been made, are the property of the Crown.