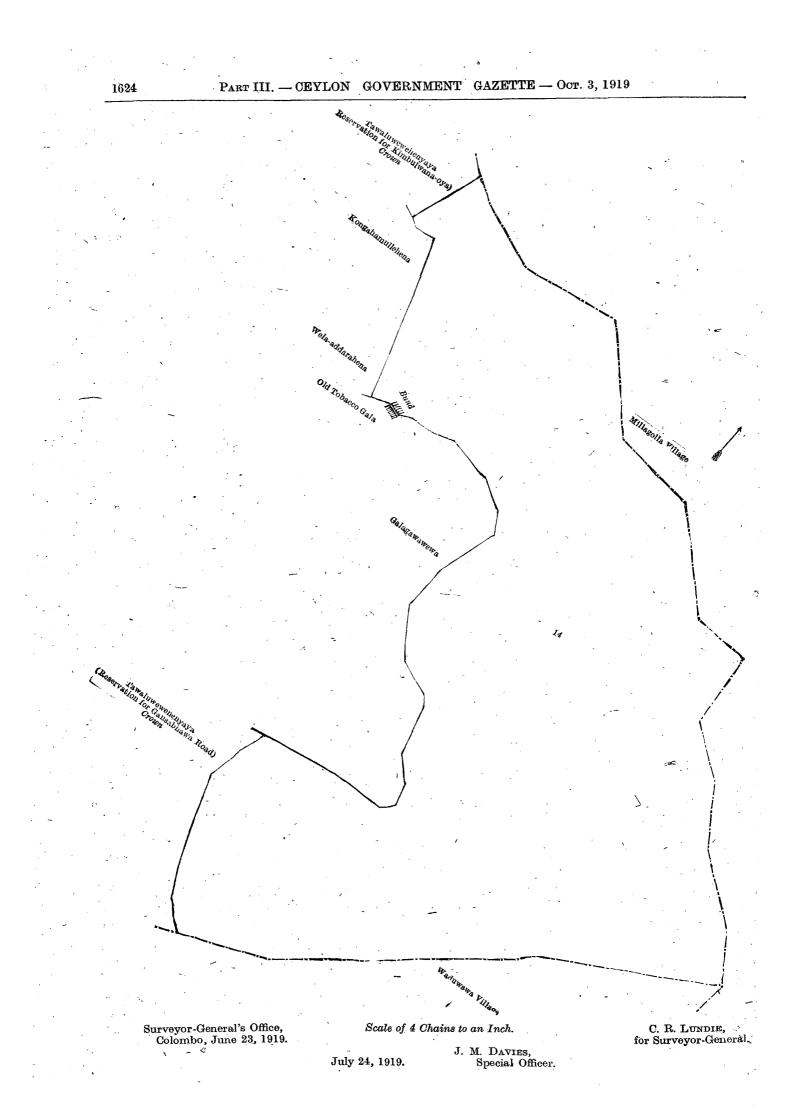

# Order under Section 4, Sub-section (1), of "The Waste Lands Ordinances of 1897, 1899, 1900, and 1903."

In the matter of the land commonly called or known as Tawaluwewehenyaya, situate in the village of Ridigama, in the Tittaweligandahaye korale of the Hiriyala hatpattu of the Kurunegala District, in the North-Western Province, and of "The Waste Lands Ordinances of 1897, 1899, 1900, and 1903."

WHEREAS in pursuance of section 1 of the said Ordinances it was duly declared and notified on the 5th day of October, 1917, that if no claim to the land commonly called or known as Tawaluwewehenyaya, situate in the village of Ridigama, in the Tittaweligandahaye korale of the Hiriyala hatpattu of the Kurunegala District, in the North-Western Province, containing in extent 43 acres 1 rood and 22 perches, and shown as lot 14 in preliminary plan 4,668 and in the annexed diagram, was made to John Murray Davies, Special Officer appointed under section 28 of the said Ordinances, within the period of three months from the date specified in the said notice, such land would be declared the property of the Crown, and dealt with on account of the Crown (vide Notice No. 6,594):

And whereas John Adrian Poulier made claim thereto, and I, John Murray Davies, the aforesaid Special Officer, made due inquiry into such claim, and whereas the said claimant and I, with the consent of His Excellency the Governor, came to an agreement in writing dated the 11th day of October, 1918, concerning the said land, under section 4, sub-section (1), of the said Ordinances, whereby it was agreed that the said claimant should be declared the purchaser of the said land upon payment on or before the 11th day of January, 1919, to the Government Agent, Kurunegala, or to the Settlement Officer, of a sum of Rupees One thousand Five hundred and Fifteen and Cents Fifty only (Rs. 1,515 50), as the purchase amount of the said land, and whereas the said amount has been duly paid by the said claimant, he is hereby, in pursuance of the agreement aforementioned, declared to be the purchaser of the said land, as more fully described herein below.

#### Description of the Land referred to.

The land commonly called or known as Tawaluwewehenyaya, situated in the village of Ridigama, in the Tittaweligandahaye korale of the Hiriyala hatpattu of the Kurunegala District, in the North-Western Province, containing in extent 43 acres 1 rood and 22 perches, and shown as lot 14 in preliminary plan 4,668 and in the annexed diagram; and bounded as follows: on the north by the village limit of Millagolla; on the east by the village limits of Millagolla and Waduwawa; on the south by the village limit of Waduwawa, Tawaluwewehenyaya (reservation for Gansabhawa road) to be declared the property of the Crown under the Waste Lands Ordinances; on the west by Tawaluwewehenyaya (reservation for Gansabhawa road) to be declared the property of the Crown under the Waste Lands Ordinances, the Galagawawewa, a bund, old tobacco-gala claimed by W. Ukku Banda Vidane and others, Wela-addarahena claimed by K. Appuhamy and others, Kongahamullehena claimed by Ukku Banda Vidane and others, Tawaluwewehenyaya (reservation for Kimbulwana-oya) to be declared the property of the Crown under the Waste Lands Ordinances.

[For Diagram see page 1624.]