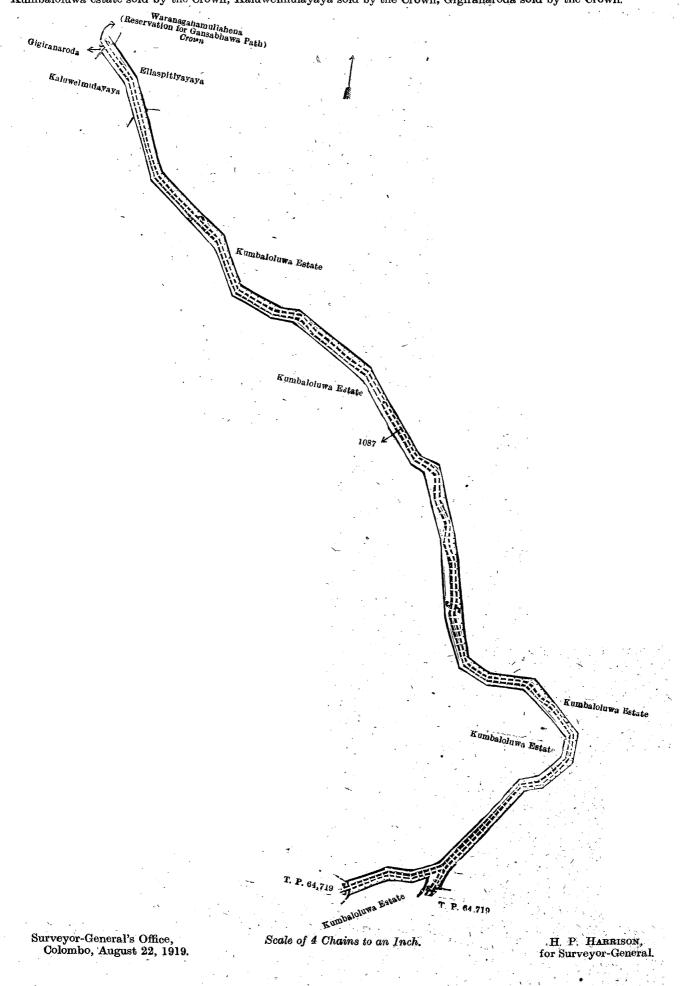

J. M. DAVIES Special Officer.

Note.-A claim to a right of way over the said lands or any of them is a claim to an interest in the land or lands. Description of the Lands referred to.

The following lots situated in the village of Imbulgolla, in the Pallesiya pattu of Matale East of the Matale District, in the Central Province, as described in the annexed diagrams :

Lot. Name of Land. I.--Preliminary plan 6,278. 1087

Extent, A. B. P. 1 3 28

Ellaspitiyayaya (reservation along path to Imbulgolla) and bounded as follows: on the north by Waranagahamullahena (reservation for Gansabhawa path) claimed by the Crown, Ellaspitiyayaya sold by the Crown, Kumbaloluwa estate sold by the Crown ; on the east by Kumbaloluwa estate sold by the Crown; on the south by T. P. 64,719, Kumbaloluwa estate sold by the Crown; on the west by T. P. 64,719, Kumbaloluwa estate sold by the Crown, Kaluwelmulayaya sold by the Crown, Gigiranaroda sold by the Crown.