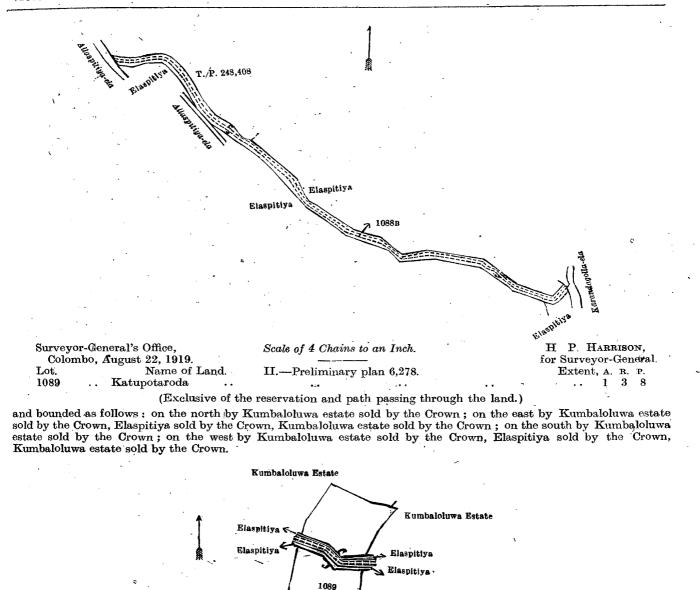

#### Description of the Lands referred to.

The following lots situated in the villages of Kumbaloluwa and Imbulgolla, in the Pallesiya pattu of Matale East of Matale District, in the Central Province, as described in the annexed diagrams :---

| I.—Preliminary plan 6,278. |  |
|----------------------------|--|
|----------------------------|--|

| Lot.  | Name of Land.                                   |   |  |
|-------|-------------------------------------------------|---|--|
| 1088в | <br>Elaspitiya (reservation for Gansabhawa path | ) |  |

5

and bounded as follows: on the north by T. P. 248,408, Elaspitiya sold by the Crown; on the east by the Karandagellaela; on the south by Elaspitiya sold by the Crown, the Elaspitiya-ela, Elaspitiya sold by the Crown; on the west by the Elaspitiya-ela.

Kumbaloluwa Estate

Surveyor-General's Office Colombo, August 22, 1919. Scale of 4 Chains to an Inch. Matale S. O. 3-1919.

Kumbaloluwa Estate

H. P. HARRISON, for Surveyor-General.

Matale Notice No. 7,373.

Notice under "The Waste Lands Ordinances of 1897, 1899, 1900, and 1903."