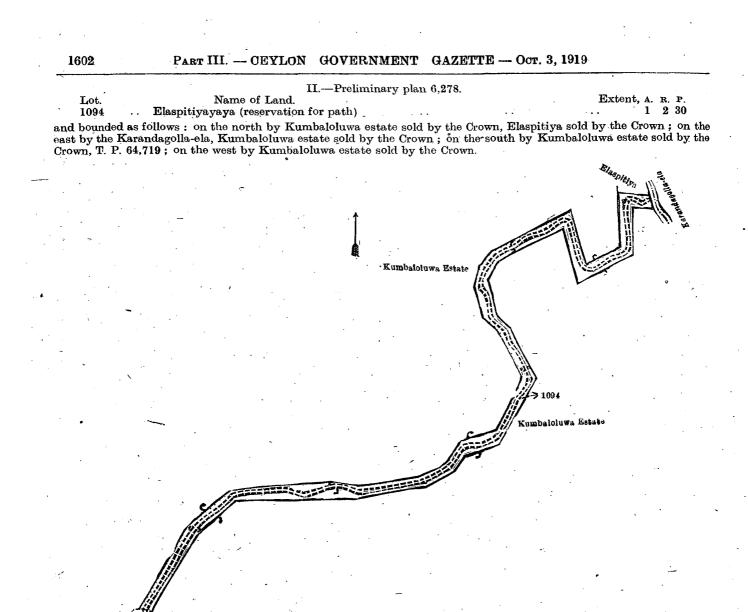

H. P. HARRISON, for Surveyor-General.

1 143

IV.-Preliminary plan 6;278.

1603

-5 0

Name of Land. Lot. Dematagollayaya or Dalukyaya alias Amunnagawahena (reservation for Gan-1097a sabhawa path)

and bounded as follows: on the north by T. P. 64,719; on the east by the Gansabhawa path, the Delgahameda-ela; on the south and west by Dematagollayaya or Dalukyaya alias Amunnagawayaya sold by the Crown.