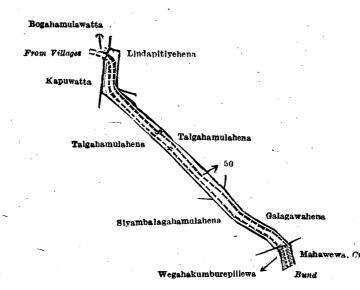

and bounded as follows: on the north by Lindapitiyehena claimed by Disanayaka Mudiyanselage Dingiri Banda and others; on the east by Lindapitiyehena claimed by Disanayaka Mudianselage Dingiri Banda and others, Talagahamulahena claimed by ditto Punchirala, Galagawahena claimed by Mr. E. L. F. de Soysa and others; on the south by Mahawewa belonging to the Crown, a bund, Wegahakumburepillewa claimed by D. M. Kiri Mudiyanse; on the west by Siyambalagahamulahena elaimed by Mr. E. L. F. de Soysa and others, Talagahamulahena claimed by Dissanayaka Mudiyanselage Punchirala, Kapuwatta claimed by Mr. D. M. Kiri Mudiyanse, a road from the villages, Bogahamulawatta claimed by L. M. Banda and others.

Surveyor-General's Office, Colombo, August 12, 1919. Scale of 4 Chains to an Inch.

H. P. HARRISON, for Surveyor-General.

Kurunegala S. O. 81-1919.