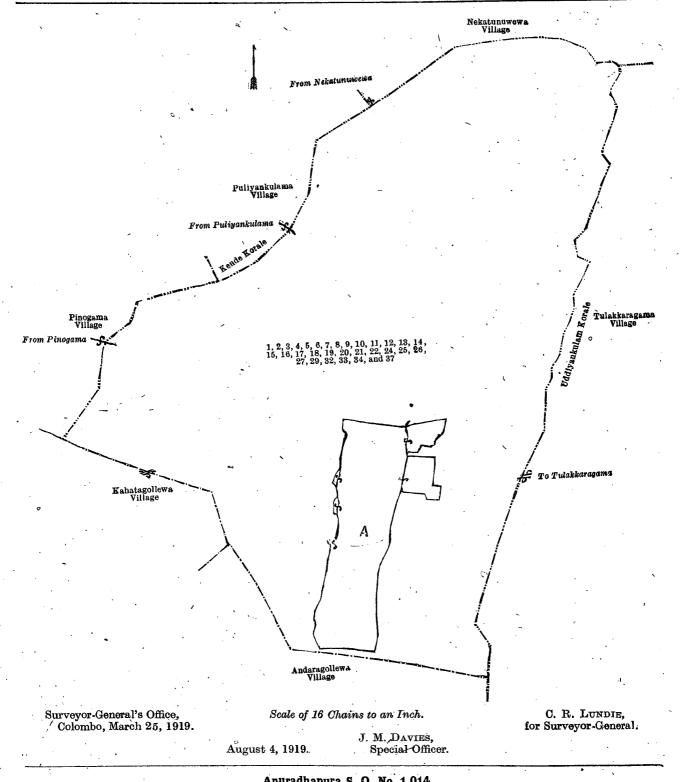

# Anuradhapura S. O. No. 1,014.

Order under Section 2 of "The Waste Lands Ordinances of 1897, 1899, 1900, and 1903,"

declaring Lands to be Crown Property.

In the matter of the lands commonly called or known as cart track, Wewihalamukalana, &c., situate in the village of Katukeliyawa, in the Elwe tulana of the Kanadara korale of the Nuwaragam palata, in the North-Central Province, and of "The Waste Lands Ordinances of 1897, 1899, 1900, and 1903."

THE notice required by section 1 of "The Waste Lands Ordinances of 1897, 1899, 1900, and 1903," having been duly published in manner prescribed by that section in respect of the above named lands (vide Notice No. 7,200), and no claim having been made to the said lands or to any interest therein within the period of three months from the date specified in the said notice, I, John Murray Davies, Special Officer appointed under section 28 of the said Ordinances, under and by virtue of the powers vested in me in that behalf by section 2 of the said Ordinances, do hereby on this 4th day of August, 1919, order and declare that the said lands, as more fully described herein below, situate in the village of Katukeliyawa, in the Elwetulana of the Kanadara korale of the Nuwaragam palata, in the North-Central Province, and shown as lots 1, 2, 3, 4, 5, 6, 7, 8, 9, 10, 11, 12, 13, 16, 17, 18, 19, 20, 21, 22, 23, 25, 26, 27, 29, 30, 31, 32, 33, 36, 37, 38, 39, 40, 49, 49½, 50, 51, 52, 54, 55, 57, 61, 62, 63, 64, and 65 in block survey preliminary plan 749 and in the annexed diagram, and containing in extent 427 acres 1 rood and 2 perches, are the property of the Crown.

#### Description of the Lands referred to.

The following lots situated in the village of Katukeliyawa, in the Elwe tulana of the Kanadara korale of the Nuwaragam palata, in the North-Central Province, as described in the annexed diagrams :---