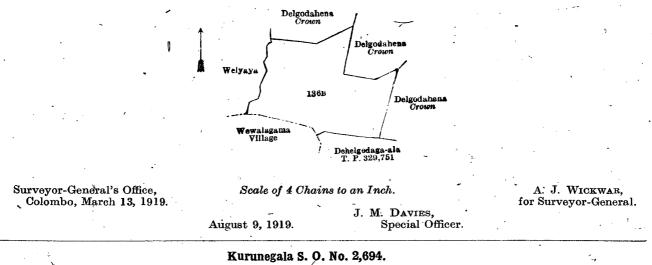

Surveyor-General's Office, Colombo, March 13, 1919.

Scale of 4 Chains to an Inch.

A. J. WICKWAR, for Surveyor-General.

and bounded as follows : on the north and east by Delgodahena claimed by the Crown ; on the south by Dehelgodagaala sold by the Crown (T. P. 329,751), the village limit of Wewalagama ; on the west by Welyaya (private).

Name of Land.

Delgodahena