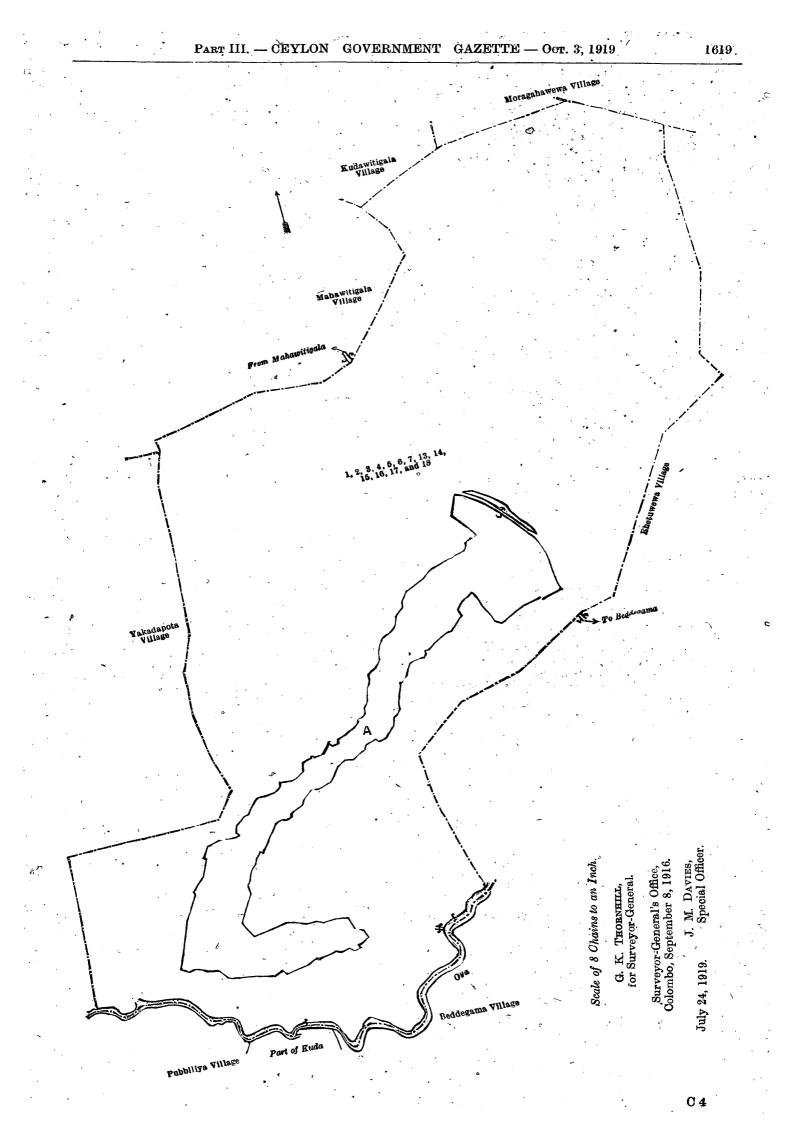

#### Order under Section 4, Sub-section (1), and Section 2, of "The Waste Lands Ordinances of 1897, 1899, 1900, and 1908," declaring Lands to be Crown Property.

In the matter of the lands commonly called or known as Kahatagahayaya, Moragahamulahena, &c., situate in the village of Wattegedera, in the Baladora korale of the Dewamedi hatpattu of the Kurunegala District, in the North-Western Province, and of "The Waste Lands Ordinances of 1897, 1899, 1900, and 1903."

WHEREAS in pursuance of section 1 of the said Ordinances it was duly notified on the 30th day of March, 1917, that if no claim to the lands commonly called or known as Kahatagahayaya, Moragahamulahena, &c., situate in the village of Wattegedera, in the Baladora korale of the Dewamedi hatpattu of the Kurunegala District, in the North-Western Province, containing in extent 206 acres and 25 perches, and shown as lots 1, 2, 3, 4, 5, 6, 7, 13, 14, 15, 16, 17, and 18 in block survey preliminary plan 1,572 and in the annexed diagram, was made to John Murray Davies, Special Officer appointed under section 28 of the said Ordinances, within the period of three months from the date specified in such notice, such lands would be declared the property of the Crown, and dealt with on account of the Crown (vide Notice No. 6,277):

#### Description of the Lands referred to.

The following lots situated in the village of Wattegedara, in the Baladora korale of the Dewamedi hatpattu of the Kurunegala District, in the North-Western Province, as described in the annexed diagram :---

#### Block survey preliminary plan 1.572

|          |       |                        | Die on Survey 1  | i officiation. | y Proit 1,072.            |                                       |
|----------|-------|------------------------|------------------|----------------|---------------------------|---------------------------------------|
| Lot      |       | Name of Land.          | Extent, A. R. P. | Lot.           | Name of Land.             | Extent, A. R. P.                      |
| 1        | · • • | Kahatagahayaya         | 9115             | 14             | Kongahamulahenyaya (reser | vationfor                             |
| <b>2</b> | ••    | Moragahamulahena       | 59 0 8           |                | Kuda-oya)                 | 5311                                  |
| 3        |       | Wattegedarawewa (tank) | . 14 3 35        | 15             | Ela                       | 035                                   |
| 4        |       | Koulwewayaya           | 14 2 34          | 16             | Obadakele                 | . 10 0 0                              |
| 5        | · ·   | Koulwewa (palu tank)   | ° 1310           | 17             | Part of Kuda-oya          | . 118                                 |
| 6        | •••   | Koulwewayaya           | . 56 3. 0        | 18             | Obadakele                 | 0 3 30                                |
| . 7      | ••    | Gansabhawa para        | 0 3 3 8          |                |                           | · · · · · · · · · · · · · · · · · · · |
| 13       | ••    | Kongahamulahenyaya     | . 29 2 31        | ŀ              |                           | 206 0 25                              |

and bounded as follows: on the north by the village limit of Mahawitigala, the village limit of Kudawitigala, the village limit of Moragahawewa; on the east by the village limit of Ehetuwewa, the village limit of Beddegama (part of Kuda-oya); on the south by the village limits of Beddegama and Pubbiliya (part of Kuda-oya); on the west by the village limit of Yakadapota, the village limit of Mahawitigala.