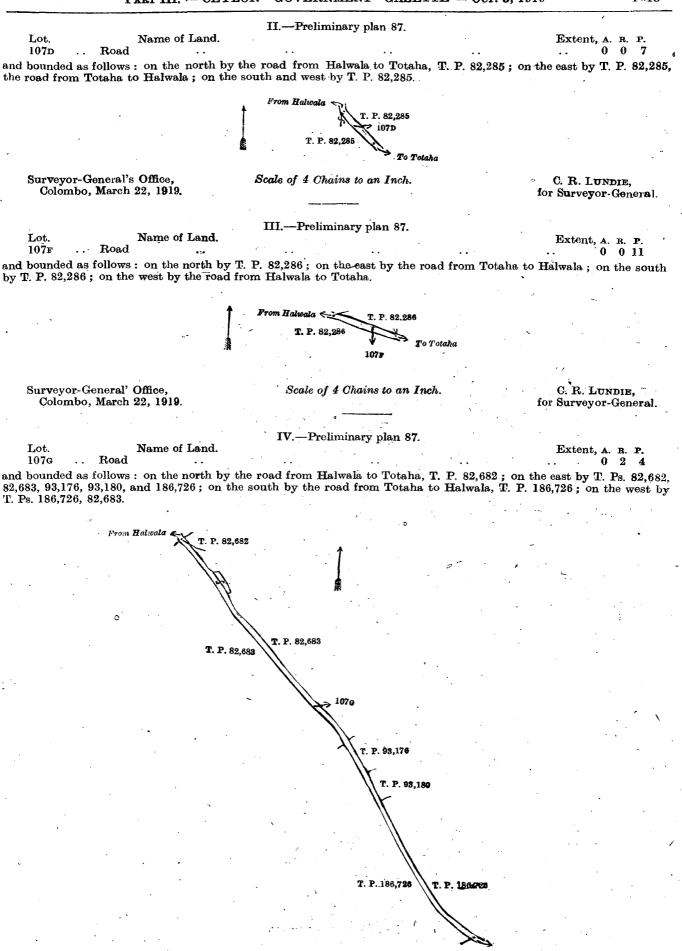

#### I.-Preliminary plan 87.

|     |         |      |         |                          |      | · · · ·     |       |                       |                 |     |              |     |
|-----|---------|------|---------|--------------------------|------|-------------|-------|-----------------------|-----------------|-----|--------------|-----|
|     | Lot.    |      |         | Name of Land.            |      |             |       |                       | Extent, A       | . R | . <b>P</b> . |     |
| •   | 107в 👘  | ••   | Road    | ••                       | ••   |             | · • • |                       | 0               | 0   | 18           |     |
| and | bounded | las: | follows | : on the north by an ela | : On | the east by | T.P.  | 82.295 : on the south | by the road fro | m   | Halwa        | ıla |

to Totaha; on the west by T. P. 82,295.

From Halwala 54 Fia T. P. 82,295 T. P. 82,295 T. P. 62,295

Surveyor-General's Office, Colombo, March 22, 1919.

Scale of 4 Chains to an Inch.

C. R. LUNDIE, for Surveyor-General.

Scale of 4 Chains to an Inch.

Surveyor-General s Office, Colombo, March 22, 1919.

C. R. LUNDIE, for Surveyor-General

|       |               | 1.            | V.—Prelim            | inary plan 87.                        |       |                                             |          |
|-------|---------------|---------------|----------------------|---------------------------------------|-------|---------------------------------------------|----------|
| Lot.  | . 1           | Name of Land. |                      |                                       |       | Extent, 4                                   | I. R. P. |
| 107 1 | Road          | ••            |                      | •• -                                  | · • • | 0                                           | 08       |
|       | 0), road from |               |                      |                                       |       | ulledeniya sold by<br>t by T. P. 93,179, th |          |
|       |               | From          | Haiwala              |                                       | 1     |                                             |          |
| • • · | -             |               | 1071<br>T. P. 93.179 | falgahaudumulledeni;<br>T. P. 313,160 | /a    | eo                                          |          |

Surveyor-General's Office, Colombo, March 22, 1919.

Mannar S. O. No. 39.

N. A. HAMPTON,

Special Officer.