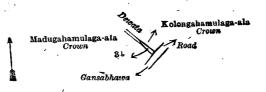

Surveyor-General's Office, Colombo, March 13, 1919.

Dewata road

Name of Land.

Lot.

31 A

Scale of 4 Chains to an Inch.

III.—Preliminary plan 1,211.

A. J. WICKWAB, for Surveyor-General.

Extent, A. R. P.

and bounded as follows : on the north by Kolongahamulagaala claimed by the Crown ; on the east by Kolongahamulagaala claimed by the Crown, the Gansabhawa road ; on the south by the Gansabhawa road, Madugahamulagaala claimed by the Crown ; on the west by Madugahamulagaala claimed by the Crown, a dewata.