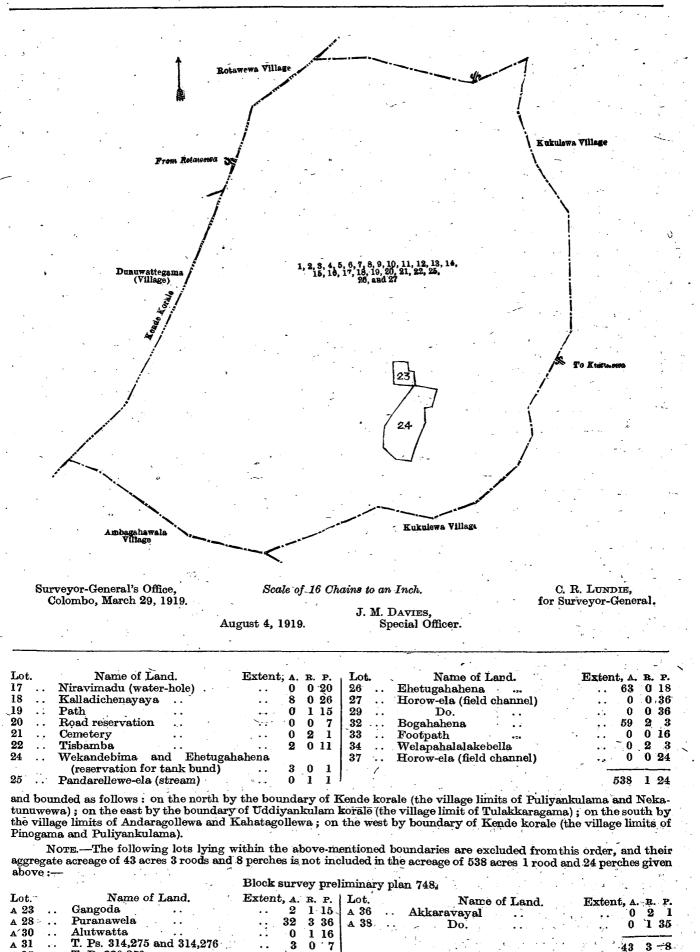

#### declaring Lands to be Crown Property.

In the matter of the lands commonly called or known as Serugahalanda, Niyandagalemukalana, &c., situate in the

village of Kudakapirigama, in the Elwe tulana of the Kanadara korale of the Nuwaragam palata, in the North-Central Province, and of "The Waste Lands Ordinances of 1897, 1899, 1900, and 1903." THE notice required by section 1 of "The Waste Lands Ordinances of 1897, 1899, 1900, and 1903," having been

duly published in manner prescribed by that section in respect of the above named lands (vide Notice No. 7,201), and no claim having been made to the said lands or to any interest therein within the period of there months from the date specified in the said notice, I, John Murray Davies, Special Officer appointed under section 28 of the said Ordinances under and by virtue of the powers vested in me in that behalf by section 2 of the said Ordinances, do hereby on this 4th day of August, 1919, order and declare that the said lands, as more fully described herein below, situate in the village of Kudakapirigama, in the Elwe tulana of the Kanadara korale of the Nuwaragam patata, in the North-Central Province, and shown as lots 1, 2, 3, 4, 5, 6, 7, 8, 9, 10, 11, 12, 13, 14, 15, 16, 17, 18, 19, 20, 21, 22, 25, 26, and 27 in block survey preliminary plan 755 and in the annexed diagram, and containing in extent 468 acres 1 rood and 3 perches, are the property of the Crown.

#### Description of the Lands referred to.

The following lots situated in the village of Kudakapirigama, in the Elwe tulana of the Kanadara korale of the Nuwaragam palata, in the North-Central Province, as described in the annexed diagram :---

Block survey preliminary plan 755

|      |     |                                               | DIOCK  | surve     | өу ј     | ргөн | unme | ry f | JIAU 199.                     |                 |           |    |           |   |
|------|-----|-----------------------------------------------|--------|-----------|----------|------|------|------|-------------------------------|-----------------|-----------|----|-----------|---|
| Lot. |     | Name of Land.                                 | Exten  | t, A.     | R.       | Р.   | Lot  |      | Name of Land.                 | Exter           | nt, A.    | R. | Р.        |   |
| 1    | ••• | Serugahalanda                                 |        | 17        | 3        | 35   | 15.  |      | Dambagaha-ela (stream)        | • •             | 0         | 1  | 10        |   |
| ∘2   |     | Niyandagalemukalana                           | ٠.,•   | 34        | 3        | 11   | 16   | ••   | Boradamunagahalanda           | •••             | <b>25</b> | 0  | <b>26</b> |   |
| -3   |     | Kayanwale-ela (stream)                        | • •    | 0         | 1        | 39   | 17   |      | Palugasmukalana               | ••              | 183       | 1  | 6         |   |
| 4    |     | Galwetiyepaulamukalana                        | • •    | 36        | 6        | 38   | 18   | • •  |                               | • •             | 10        | 3  | 18        |   |
| 5    | ÷ • | Mylagahalanda                                 | • • •  | <b>32</b> | ļ        | 30   | 19   | ••   | Wekandapahalamukalana (rese   | $\mathbf{rved}$ |           |    |           |   |
| 6    |     | Kudkapirigamewewa (tank                       | and    | ۰.        |          |      |      |      | for tank bund)                | • •             | 3         | 0  |           |   |
|      |     | bund)                                         | • •    | 51        | <b>2</b> | 30   | 20   | • •  | Wekandapahalamukalana         | • •             | <b>2</b>  | 0  | <b>20</b> | - |
| 7    | • • | Niyandagalemukalana                           | • •    | <b>5</b>  | 0        | 37   | 21   | ••   | Horow-ela (channel)           |                 | 0         | 0  | 9         |   |
| 8.   |     | Mundun-ela (stream)                           | • •    | 0-        | -`3      | 3    | 22   | ••   | Horowelebima (old reservation | $\mathbf{for}$  |           |    |           |   |
| 9    | ••• | Niyandagalemukalana                           | ·      | 10        | 0        | 1    |      |      | Horow-ela)                    |                 | 0         | 0  | 21        |   |
| 10   | • • | Serugahalanda                                 | • •    | · 2       |          | 12   | 25   | • •  | Godakirillagahalandawelkatuwa | •.•             | 38        | 2. | 0         |   |
| 11   | ۰.  | Cart track                                    | •••    | 0         | 2        | 13   | 26   | ••   | Path                          | • •             | 0         | 0  | <b>2</b>  |   |
| 12   | • • | Pathway (reserved for pathwa                  | y to 🚊 |           |          |      | 27   | ••   | Cart track                    | ••              | 0         | 0  | 27        |   |
|      |     | cemetery)                                     | • •    | 0         | -        | 16   |      |      |                               | ~               |           |    |           |   |
| 13   |     | <sup>*</sup> Minipitiya (reserved for cemeter | y)     | 0         | <b>2</b> | 0    |      |      | <b>.</b> .                    |                 | 468       | 1  | 3         | • |
| 14   |     | Dambagahalanda                                | • •    | 11        | 1        | 11   |      |      |                               |                 |           |    |           |   |

and bounded as follows : on the north and east by the village limit of Kukulewa ; on the south by the village limit of Kukulewa, the village limit of Ambagahawala; on the west by the boundary of the Kende korale (the village limits of Dunuwattegama and Rotawewa).

Note.-The following lots lying within the above-mentioned boundaries are excluded from this order, and their aggregate acreage of 7 acres 2 roods and 27 perches is not contained in the acreage of 468 acres 1 rood and 3 perches given above :

| Block survey | $\mathbf{pre}$ | limmary | plan | 755. |
|--------------|----------------|---------|------|------|
|--------------|----------------|---------|------|------|

| Lot. | Name of Land.        |             |                     |     | 4 | Ext | ent, A. | <b>B</b> . P. |  |
|------|----------------------|-------------|---------------------|-----|---|-----|---------|---------------|--|
| 23   | Dambagaha-accare (T. | P. 328,851) | • •                 | ••• |   |     | 1       | 15            |  |
| 24   | Puranakumbura        | ••          | • •                 | • • |   | ••  | · 6     | 1 22          |  |
|      |                      |             | 1                   |     |   |     |         |               |  |
|      | -                    | [For Diagr  | ram see page 1627.] |     |   |     | 7       | 2 27          |  |