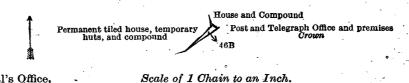

#### Description of the Land referred to.

The land commonly called or known as open ground, situated in the Pettah division, of Mannar town in Mannar East of the Mannar island of the Mannar District, in the Northern Province, containing in extent 0.10 perch, and shown as lot 46B in Mannar town survey and in the annexed diagram; and bounded as follows: on the north by house and compound claimed by Proctor A. L. Savundranayagam; on the east and south by Post and Telegraph Office and premises acquired by the Crown; on the west by permanent tiled house, temporary huts, and compound claimed by Mrs. Cheemampillai.

Surveyor-General's Office, Colombo, March 23, 1918.

J. M. DAVIES,

C. R. LUNDIE, for Surveyor-General.

Special Officer.