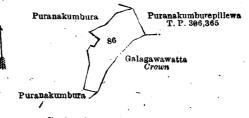

#### Order under Section 2 of "The Waste Lands Ordinances of 1897, 1899, 1900, and 1903," declaring Land to be Crown Property.

In the matter of the land commonly called or known as Puranakumburepillewa, situate in the village of Mayilla, in the Rekko pattu korale of the Dambadeni hatpattu of the Kurunegala District, in the North-Western Province, and of "The Waste Lands Ordinances of 1897, 1899, 1900, and 1903.

THE notice required by section 1 of "The Waste Lands Ordinances of 1897, 1899, 1900, and 1903," having been duly published in manner prescribed by that section in respect of the above named land (vide Notice No. 7,187), and no claim having been made to the said land or to any interest therein within the period of three months from the date specified in the said notice, I, Norman Albert Hampton, Special Officer appointed under section 28 of the said Ordinacnes, under and by virtue of the powers vested in me in that behalf by section 2 of the said Ordinances, do hereby on this 4th day of August, 1919, order and declare that the said land, as more fully described herein below, situate in the village of Mayilla, in the Rekko pattu korale of the Dambadeni hatpattu of the Kurunegala District, in the North-Western Province, and shown as lot 86 in block survey preliminary plan 1,496 and in the annoxed diagram, and containing in extent 1 rood and 27 perches, is the property of the Crown.

#### Description of the Land referred to.

The following lot situated in the village of Mayilla, in the Rekko pattu korale of the Dambadeni hatpattu of the Kurunegala District, in the North-Western Province, as described in the annexed diagram :-

#### Block survey preliminary plan 1,496.

#### Name of Land. Lot. Puranakumburepillewa

86

Extent, А. R. P. 0 1 27

and bounded as follows : on the north by Puranakumbura claimed by A. M. Banda ; on the east by Puranakumburepillewa sold by the Crown (T. P. 306,365), Galagawawatta declared to be the property of the Crown under the Waste Lands Ordinances; on the south by Galagawawatta declared to be the property of the Crown under the Waste Lands Ordinances, Puranakumbura claimed by A. M. Banda; on the west by Puranakumbura claimed by A. M. Banda.