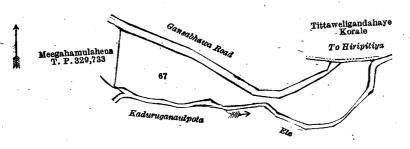

|     |       |     | •                            | I.—Preliminar  | y plan 1,211.    |              |                    |            |    |
|-----|-------|-----|------------------------------|----------------|------------------|--------------|--------------------|------------|----|
|     | Lot.  |     | Name of Land.                |                |                  | •            | · Extent,          | A. R. P.   |    |
|     | 67    | ••• | Murakarayagewattehena        | ••             | ••               | ••           | ••                 | 1 2 30     |    |
| and | hound |     | a follower , on the north he | the Concebhame | and to Himinitiz | to the bound | lary of the Titter | alicandaha | τo |

and bounded as follows: on the north by the Gansabhawa road to Hiripitiya, the boundary of the Tittaweligandahaye korale; on the east and south by the Kadurugahaulpota-ela; on the west by Meegahamulahena sold by the Crown (T. P. 329,733).