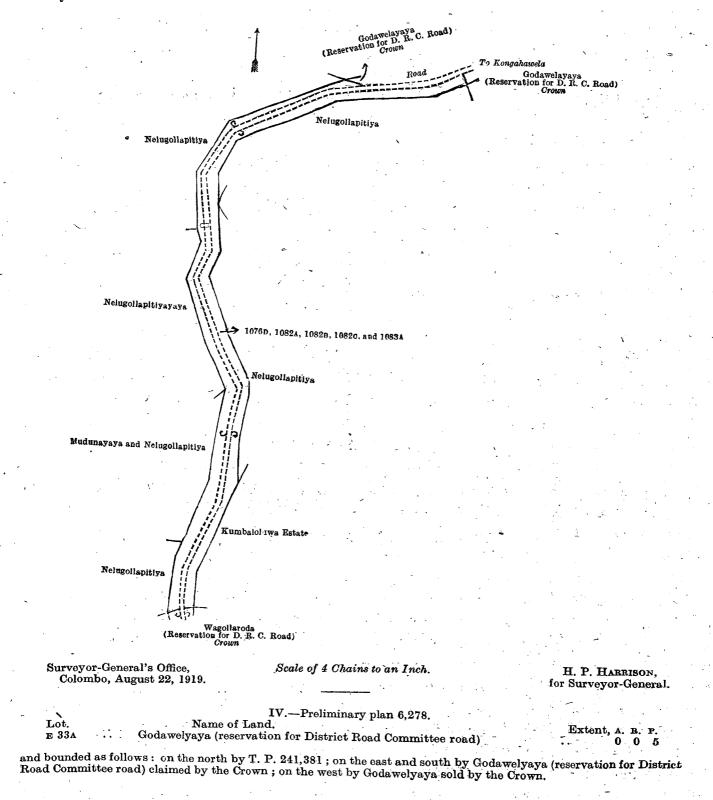

|                   |                |                   | -     |            | <b>r</b> re | annuna       | ry pian 0,2 | 78.         |                |                |          |    |                |  |
|-------------------|----------------|-------------------|-------|------------|-------------|--------------|-------------|-------------|----------------|----------------|----------|----|----------------|--|
| Lot.              | Name of 1      | Land. Ex          | tent, | <b>A</b> . | R.          | P.           | Lot.        | Name        | of Land.       | Extent         | t, A.    | R. | Ρ.             |  |
| 10 <b>76</b> г    | Mudunayaya     | (reservation f    | or    |            |             |              | 1076월       | Mudunayaya  | a (part of old | path).         | 0        | 0  | 2.06           |  |
|                   | · · ·          | Gansabhawa roa    | ıd)   | 0          | 0           | 0.5          | $1077^{-1}$ | Do. (       | reservation fo | rpath)         | 0        | 0  | 8              |  |
| 1076g             | Do.            | ( do.             | )     | 0.         | 0           | 6            | 1078        | Do. (       | do.            | - j            | 0        | 0  | 18             |  |
| 1076н             | Do.            | ( do.             | ).    | 0          | 0           | 11           | 1079        | Ritigahawat | ta ( do.       | ( <sup>(</sup> | 0        | 0  | 8.5            |  |
| 10761             | Do.            | ( do.             | )     | 0          | 0           | $23 \cdot 8$ | 1079A       | Do.         | ( do.          | j.⊱            | 0        | 0  | 2.12           |  |
| 1076ј             | Nelugollapitiy |                   | )     | 0          | 0           | $8 \cdot 12$ | 1079в       | Do.         | ( do.          | )              | 0        | 0` | 6.75           |  |
| 107 <b>6</b> к    | Ďo. –          | ( 'do. ·          | )     | 0          | 0           | 10.12        | 1079c       | Do.         | ( ' do.        | ý              | 0        | 0  | 8 · 63         |  |
| 1076L             | Mudunayaya     | ( do.             | )     | 0          | 0           | 11           | 1079р       | Do.         | ( do.          | ý              | 0        | 0  | 0.5            |  |
| 1076м             | Do.            | ( do.             | )     | 0          | 0           | 14.2         | 1079E       | Do.         | · ( do.        | )              | •0       | 0  | 0.5            |  |
| 1076n             | Do.            | ( do.             | )     | 0          | 0           | 8.56         |             |             |                |                | <u> </u> |    |                |  |
| 1076 <del>]</del> | Do. (1         | part of old path) | ••    | 0          | 0           | 2            |             |             |                |                | 0        | 3  | 30 <b>· 36</b> |  |

and bounded as follows: on the north by Godawelayaya (reservation for District Road Committee road) claimed by the Crown, Mudunayaya sold by the Crown, Kumbaloluwa estate sold by the Crown, Mudunayaya sold by the Crown, Kumbaloluwa estate sold by the Crown, Mudunayaya sold by the Crown, Mudunayaya sold by the Crown, Mudunayaya sold by the Crown, T. P. 248,405, Kumbaloluwa estate sold by the Crown, in the east by the reservation for road; on the south by Kumbaloluwa estate sold by the Crown, T. P. 248,403, Kumbaloluwa estate sold by the Crown, T. P. 248,403, Kumbaloluwa estate sold by the Crown, T. P. 248,403, Kumbaloluwa estate sold by the Crown, T. P. 248,403, Kumbaloluwa estate sold by the Crown, T. P. 248,403, Kumbaloluwa estate sold by the Crown, T. P. 248,403, Kumbaloluwa estate sold by the Crown, T. P. 248,403, Kumbaloluwa estate sold by the Crown, T. P. 248,403, Kumbaloluwa estate sold by the Crown, T. P. 248,403, Kumbaloluwa estate sold by the Crown, T. P. 248,403, Kumbaloluwa estate sold by the Crown, T. P. 248,403, Kumbaloluwa estate sold by the Crown, T. P. 248,403, Kumbaloluwa estate sold by the Crown, T. P. 248,403, Kumbaloluwa estate sold by the Crown, T. P. 248,403, Kumbaloluwa estate sold by the Crown, T. P. 248,403, Kumbaloluwa estate sold by the Crown, Mudunayaya sold by the Crown, Godawelayaya (reservation for District Road Committee road) claimed by the Crown ; on the west by a road.

|       |                             | $\mathbf{III}$ .—Prel | imina | ary plan 6,278 | 3.                          | •        | •          |
|-------|-----------------------------|-----------------------|-------|----------------|-----------------------------|----------|------------|
| Lot.  | Name of Land.               | Extent, A             | R. P. | Lot.           | Name of Land.               | Extent,  | , A. R. P. |
| 1076р | Mudunayaya (reservation for | Dis-                  | _     | 1083A N        | elugollapitiya (reservation | for Dis- |            |
|       | trict Road Committee        |                       | 1 5   | 1              | trict Road Committee roa    | d)       | 0 - 0 20   |
| 1082A | Nelugallapitiya ( do.       | · ) 1                 | 3 19  |                | ~                           |          |            |
| 1082в | Do. ( do.                   | ) 0                   | 0 11  | •              |                             |          | 2 1 23     |
| 1082c | Mudunayaya ( do.            | ) 0.                  | 0 8   | ]              |                             | . •      |            |

and bounded as follows: on the north by Nelugollapitiya sold by the Crown, Godawelayaya (reservation for Distric Road Committee road) claimed by the Crown, a road to Kongahawela; on the cast by Godawelayaya (reservation for District Road Committee road) claimed by the Crown, Nelugollapitiya sold by the Crown, Kumbaloluwa estate sold by the Crown; on the south by Wagollaroda (reservation for District Road Committee road) claimed by the Crown; on the west by Nelugollapitiya sold by the Crown, Mudunayaya and Nelugollapitiya sold by the Crown, Nelugollapitiya sold by the Crown.