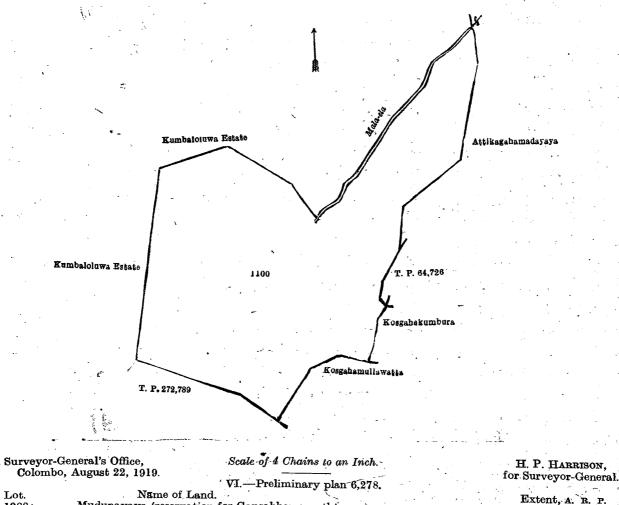

#### Surveyor-General's Office, Scale of 4 Chains to an Inch. H. P. HARRISON. Colombo, August 22, 1919. for Surveyor-General. V.—Preliminary plan 6,278. Name of Land. Lot

Extent, A. R. P.

11 0 33

0 1 32

C 2

Attikagahamadayaya 1100

and bounded as follows: on the north by Kumbaloluwa estate sold by the Crown, the Mala-ela; on the east by Attika-gahamadayaya sold by the Crown, T. P. 64,726, Kosgahakumbura claimed by Kiriya and others, Kosgahamullawatta claimed by Elwsttagedera Bandirala and Imbulgedera Kiri Banda; on the south by T. P. 272,789; on the west by Kumbaloluwa estate sold by the Crown.