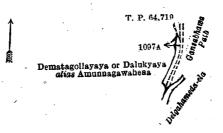

H. P. HARRISON, for Surveyor-General.

1 143

IV.-Preliminary plan 6;278.

1603

-5 0

Name of Land. Lot. Dematagollayaya or Dalukyaya alias Amunnagawahena (reservation for Gan-1097a sabhawa path)

and bounded as follows: on the north by T. P. 64,719; on the east by the Gansabhawa path, the Delgahameda-ela; on the south and west by Dematagollayaya or Dalukyaya alias Amunnagawayaya sold by the Crown.