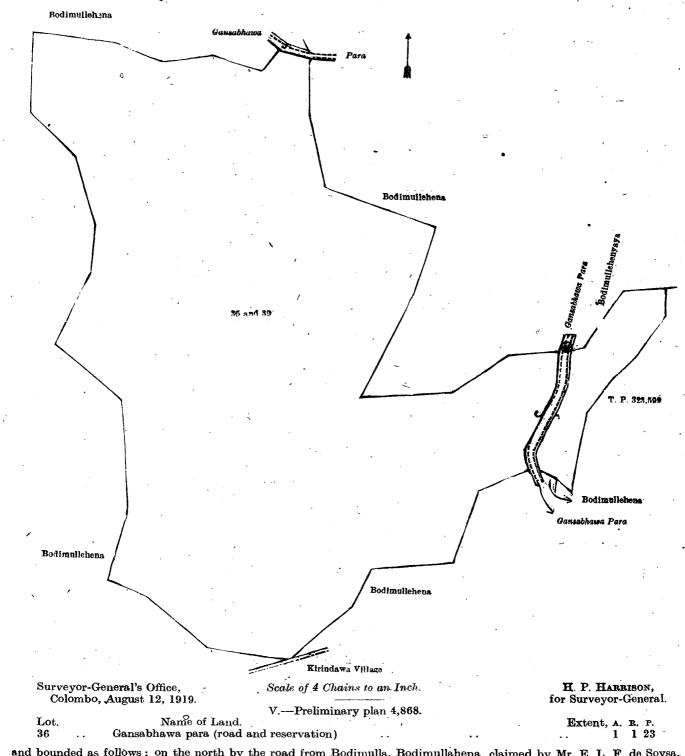

| Lot. |     | Name of Land.        |     | uinary plan 4,8 |   |    |    | Ext   | ent, A. | -  | - 10 |
|------|-----|----------------------|-----|-----------------|---|----|----|-------|---------|----|------|
|      |     |                      |     |                 | 1 |    |    | 10/10 | л       | к. | Ľ    |
| 35   | ••  | Petiwalagawamukalana | ••  | ••              | 4 | •• |    | • •   | 1       | 2  | 2(   |
| 39   | • • | Do.                  | • • | • • •           | : | •• | ¥. |       | 32      | 2  | 2]   |

and bounded as follows: on the north by Bodimullehena claimed by Mr. E. L. F. de Soysa, Gansabhawa para, Bodimullehena claimed by Mr. E. L. F. de Soysa, Gansabhawa para, Bodimullehenyaya claimed by Mr. E. L. F. de Soysa; on the east by T. P. 323,599; on the south by T. P. 323,599, Bodimullehena claimed by Mr. E. L. F. de Soysa, Gansabhawa para, Bodimullehena claimed by Mr. E. L. F. de Soysa, the village limit of Kirindawa, Bodimullehena claimed by Mr. E. L. F. de Soysa, the village limit of Kirindawa, Bodimullehena claimed by Mr. E. L. F. de Soysa, the village limit of Kirindawa, Bodimullehena claimed by Mr. E. L. F. de Soysa, the village limit of Kirindawa, Bodimullehena claimed by Mr. E. L. F. de Soysa is on the west by Bodimullehena claimed by Mr. E. L. F. de Soysa, the village limit of Kirindawa, Bodimullehena claimed by Mr. E. L. F. de Soysa is on the west by Bodimullehena claimed by Mr. E. L. F. de Soysa, the village limit of Kirindawa, Bodimullehena claimed by Mr. E. L. F. de Soysa is on the west by Bodimullehena claimed by Mr. E. L. F. de Soysa.