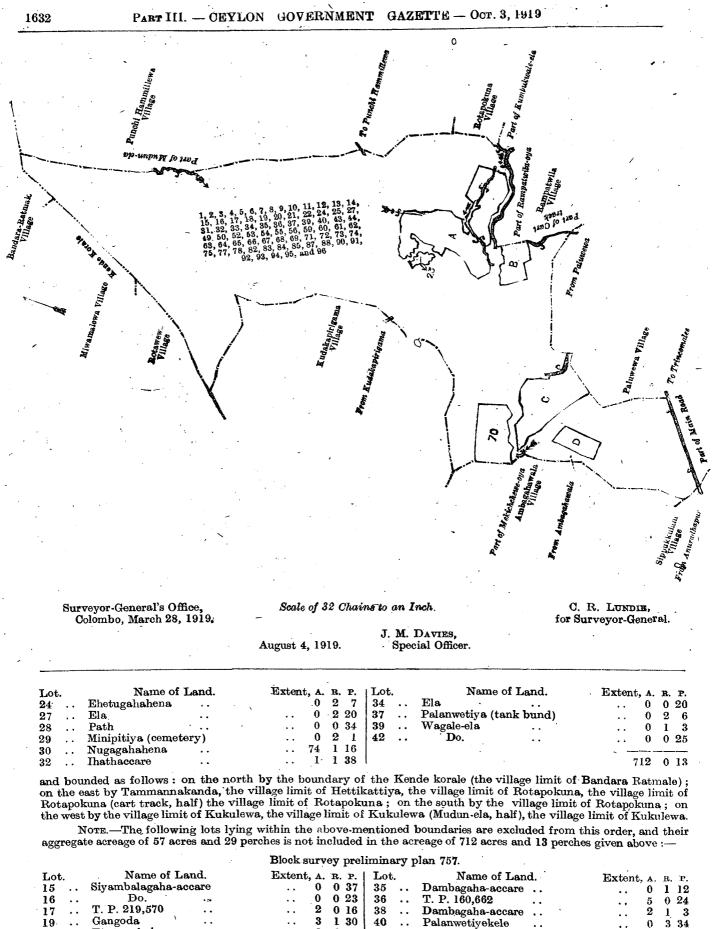

#### Description of the Lands referred to.

The following lots situated in the village of Katukeliyawa, in the Elwe tulana of the Kanadara korale of the Nuwaragam palata, in the North-Central Province, as described in the annexed diagrams :---