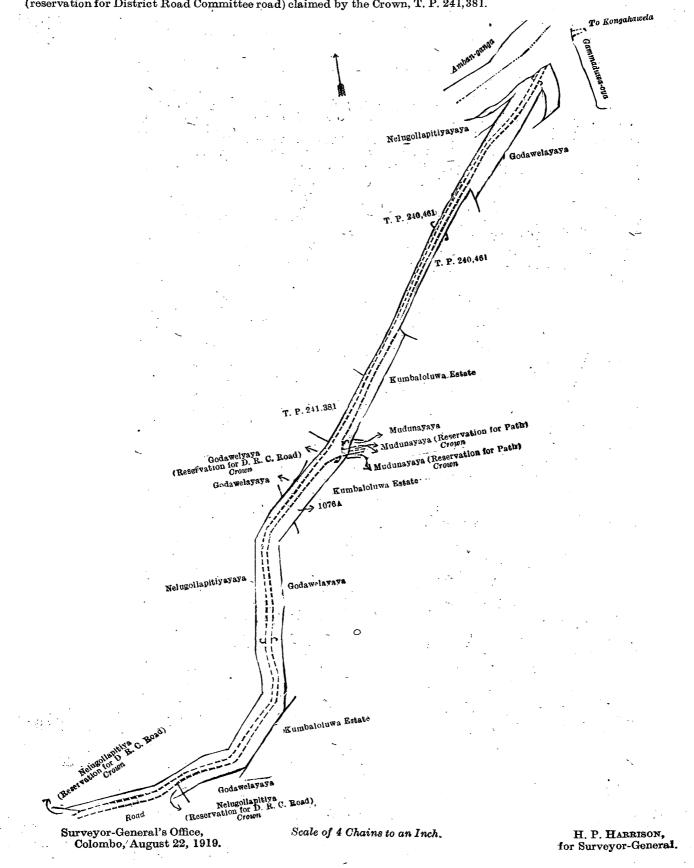

#### II.—Preliminary plan 6,278. Name of Land.

#### Extent, A. R. P. 2 2 35

1076A Godawelayaya (reservation for District Road Committee road) 2 2 35 and bounded as follows: on the north by T. P. 240,461, Nelugollapitiyayaya sold by the Crown, the Amban-ganga; on the east by the Gammaduwa-oya, Godawelayaya sold by the Crown, T. P. 240,461, Kumbaloluwa estate sold by the Crown, Mudunayaya sold by the Crown, Mudunayaya (reservation for path) claimed by the Crown, Kumbaloluwa estate sold by the Crown; on the south by Godawelayaya sold by the Crown, Nelugollapitiya (reservation for District Road Committee road) claimed by the Crown, a road; on the west by Nelugollapitiya (reservation for District Road Committee road) claimed by the Crown, Nelugollapitiyayaya sold by the Crown, Godawelayaya sold by the Crown, Godawelayaya (reservation for District Road Committee road) claimed by the Crown, Nelugollapitiya, reservation for District Road Committee road) claimed by the Crown, Nelugollapitiyayaya sold by the Crown, Godawelayaya sold by the Crown, Godawelayaya