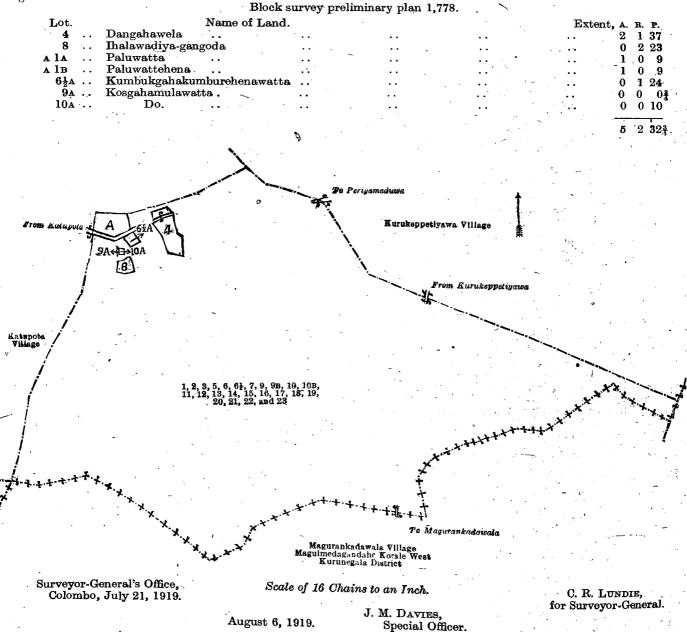

#### Order under Secton 2 of "The Waste Lands Ordinances of 1897, 1899, 1900, and 1903," declaring Lands to be Crown Property.

In the matter of the lands commonly called or known as Helambagahahenyaya, Gansaba para (road) (includes the reservation allowed for it), &c., situated in the village of Timbirigolla, in the Kumarapallam pattu korale of the Demala hatpattu of the Puttalam District, in the North-Western Province, and of "The Waste Lands Ordinances of 1897, 1899, 1900, and 1903."

THE notice required by section 1 of "The Waste Lands Ordinances of 1897, 1899, 1900, and 1903," having been duly published in mather prescribed by that section in respect of the above named lands (vide Notice No. 7,115), and no claim having been made to the said lands or to any interest therein within the period of three months from the date specified in the said notice, I, John Murray Davies, Special Officer appointed under section 28 of the said Ordinances, under and by virtue of the powers vested in me in that behalf by section 2 of the said Ordinances, do hereby on this 6th day of August, 1919, order and declare that the said lands, as more fully described herein below, situate in the village of Timbirigolla, in the Kumarapallam pattu korale of the Demala hatpattu of the Puttalam District, in the North-Western Province, and shown as lots 1, 2, 3, 5, 6,  $6\frac{1}{2}$ , 7, 9, 9B, 10, 10B, 11, 12, 13, 14, 15, 16, 17, 18, 19, 20, 21, 22, and 23 in block survey preliminary plan 1,778 and in the annexed daigram, and containing in extent about 362 acres 1 rood and  $10\frac{1}{2}$ 

#### Description of the Lands referred to.

The following lots situated in the village of Timbirigolla, in the Kumarapallam pattu korale of the Demala hatpattu of the Puttalam District, in the North-Western Province, as described in the annexed daigram :---

|                |                                      | -                                 |        |              |          |           |      |                                                   |      |  |  |  |
|----------------|--------------------------------------|-----------------------------------|--------|--------------|----------|-----------|------|---------------------------------------------------|------|--|--|--|
|                | Block survey preliminary plan 1,778. |                                   |        |              |          |           |      |                                                   |      |  |  |  |
| Lot.           |                                      | Name of Land.                     | Extent | , <b>А</b> . | R.       | Р.        | Lot. | Name of Land. Extent, A. R.                       | P.   |  |  |  |
| 1              | ••                                   | Helambagahahenyaya 🔈              | _ • •  | 7            | 1        |           |      | Wewalangahena (reservation for tank               |      |  |  |  |
| <b>2</b>       | • ••                                 | Gansaba para (road) (includes the | reser- |              |          |           |      | bund) 2 0                                         | 29   |  |  |  |
|                |                                      | vation allowed for it)            |        | 1            | _        | <b>21</b> | 15   | Timbirigollewewa (tank and bund) 12 0             | 22   |  |  |  |
| 3              |                                      | Gansaba para (road)               | ••     | 0            | 0        | 18        | 16   | Migahahena, Diwulgahamulahena,                    |      |  |  |  |
| $5^{\cdot}$    |                                      | Ela (stream)                      | ••     | 0            | 0        | 17        |      | Daminagahahenyaya 180 2                           | 31 · |  |  |  |
| 6              |                                      | Gansaba para (road) (includes the | reser- |              |          |           | [17  | $. Cart track (road) \dots 0 0$                   | 19   |  |  |  |
|                |                                      | vation allowed for it)            |        | -            |          | 9         | 18   | _ Palugollehena or Siyambalagahahena 1 3          | 10   |  |  |  |
| $6\frac{1}{2}$ | • •                                  | Kumbukgahakumburehena             | ••     | 3            | 1        | 15        | 19   | Palugahamukalana, Timbirigollemuka-               |      |  |  |  |
| 7.             | ••                                   | Footpath                          | ·      | 0            | · 0      | 5         |      | lana, and Palugollemukalana 62 3                  | 23   |  |  |  |
| 9              | ••                                   | Do.                               | · • •  | 0            | 0        | <b>2</b>  | 20 . | Palugollewewa (tank and bund, aban-               | •    |  |  |  |
| 9в             | ••                                   | <b>Do.</b>                        | • •    | 0            | 0        | 01        |      | doned) 10 0                                       | 20   |  |  |  |
| $\cdot 10$     | • • •                                | Tisbambe (sanitary reserve)       | · • •  | 2            | <b>2</b> | $20^{-}$  | 21   |                                                   | 22   |  |  |  |
| 10 <b>в</b>    | ••                                   | Footpath                          |        | 0            |          |           | 22 . | Timbirigollemukalana                              | 18   |  |  |  |
| 11 ·           |                                      | Daminagahahenyaya                 |        | 10           |          |           | 23 . | $ - Cart track (road)  \dots \qquad \dots  0  1'$ | 16   |  |  |  |
| 12             |                                      | Alutwewa (tank and bund, aband    | oned)  | 3            | 0        | 0         |      | · · ·                                             |      |  |  |  |
| 13             | ••                                   | Ela (stream)                      | ••     | 0            | 0        | 8         |      | 362 1                                             | 101  |  |  |  |
|                |                                      |                                   |        |              |          |           |      |                                                   |      |  |  |  |

and bounded as follows : on the north by the village limit of Katupota ; the village limit of Kurukeppetiyawa ; on the east by the village limit of Alankulama, the boundary of Magul Medagandahe korale west ; on the south by the boundary of Magul Medagandahe korale west ; on the south by the boundary of Magul Medagandahe korale west, the village limit of Pottukulama ; on the west by the village limit of Katupota.

Note :—The following lots lying within the above-mentioned boundaries are excluded from this order, and their aggregate acreage of 5 acres 2 roods and  $32\frac{3}{4}$  perches is not included in the acreage of 362 acres 1 rood and  $10\frac{1}{4}$  perches given above :—