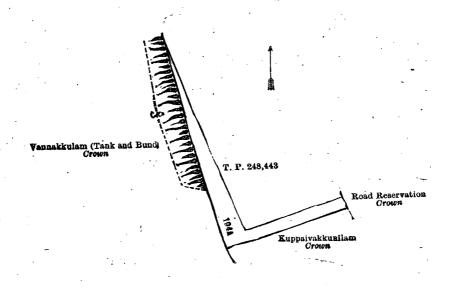

#### Description of the Land referred to.

The land commonly called or known as open land, situated in the Sinnakadai division, of the Mannar town in Mannar East of the Mannar island of the Mannar District, in the Northern Province, containing in extent 6.81 perches, and shown as lot 194A in Mannar town survey and in the annexed diagram; and bounded as follows: on the north by T.P. 248,443; on the east by T. P. 248,443, road reservation claimed by the Crown; on the south by Kuppaivakkunilam claimed by the Crown; on the west by Vannakkulam (tank and bund) claimed by the Crown.

Surveyor-General's Office, Colombo, April 4, 1918. Scale of 1 Chain to an Inch.

August 4, 1919.

J. M. DAVIES, Special Officer. C. R. LUNDIE, for Surveyor-General.

C. R. LUNDIE,

for Surveyor-General,