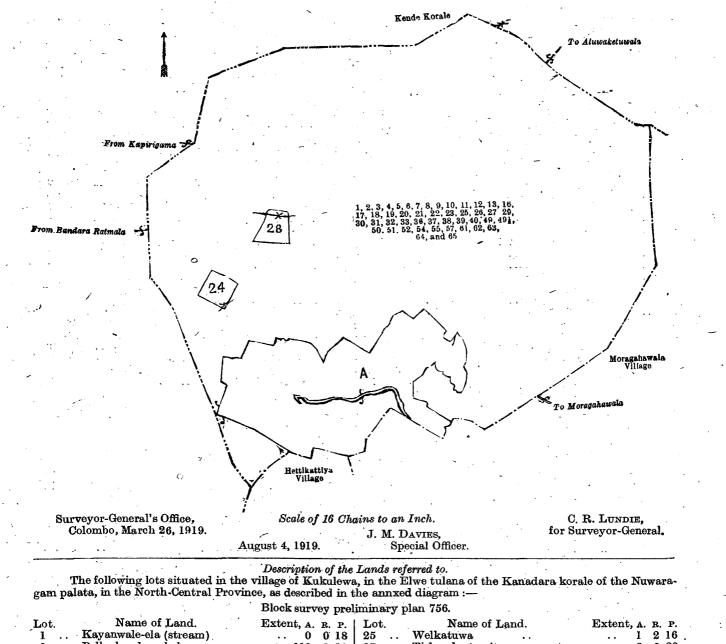

#### declaring Lands to be Crown Property.

In the matter of the lands commonly called or known as Serugahalanda, Niyandagalemukalana, &c., situate in the

village of Kudakapirigama, in the Elwe tulana of the Kanadara korale of the Nuwaragam palata, in the North-Central Province, and of "The Waste Lands Ordinances of 1897, 1899, 1900, and 1903." THE notice required by section 1 of "The Waste Lands Ordinances of 1897, 1899, 1900, and 1903," having been

duly published in manner prescribed by that section in respect of the above named lands (vide Notice No. 7,201), and no claim having been made to the said lands or to any interest therein within the period of there months from the date specified in the said notice, I, John Murray Davies, Special Officer appointed under section 28 of the said Ordinances under and by virtue of the powers vested in me in that behalf by section 2 of the said Ordinances, do hereby on this 4th day of August, 1919, order and declare that the said lands, as more fully described herein below, situate in the village of Kudakapirigama, in the Elwe tulana of the Kanadara korale of the Nuwaragam patata, in the North-Central Province, and shown as lots 1, 2, 3, 4, 5, 6, 7, 8, 9, 10, 11, 12, 13, 14, 15, 16, 17, 18, 19, 20, 21, 22, 25, 26, and 27 in block survey preliminary plan 755 and in the annexed diagram, and containing in extent 468 acres 1 rood and 3 perches, are the property of the Crown.

#### Description of the Lands referred to.

The following lots situated in the village of Kudakapirigama, in the Elwe tulana of the Kanadara korale of the Nuwaragam palata, in the North-Central Province, as described in the annexed diagram :---

Block survey preliminary plan 755

|      |     |                                               | DIOCK  | surve     | өу ј     | ргөн | unme | ry f | JIAU 199.                     |                 |           |    |           |   |
|------|-----|-----------------------------------------------|--------|-----------|----------|------|------|------|-------------------------------|-----------------|-----------|----|-----------|---|
| Lot. |     | Name of Land.                                 | Exten  | t, A.     | R.       | Р.   | Lot  |      | Name of Land.                 | Exter           | nt, A.    | R. | Р.        |   |
| 1    | ••• | Serugahalanda                                 |        | 17        | 3        | 35   | 15.  |      | Dambagaha-ela (stream)        | • •             | 0         | 1  | 10        |   |
| ∘2   |     | Niyandagalemukalana                           | ٠.,•   | 34        | 3        | 11   | 16   | ••   | Boradamunagahalanda           | •••             | <b>25</b> | 0  | <b>26</b> |   |
| -3   |     | Kayanwale-ela (stream)                        | • •    | 0         | 1        | 39   | 17   |      | Palugasmukalana               | ••              | 183       | 1  | 6         |   |
| 4    |     | Galwetiyepaulamukalana                        | • •    | 36        | 6        | 38   | 18   | • •  |                               | • •             | 10        | 3  | 18        |   |
| 5    | ÷ • | Mylagahalanda                                 | • • •  | <b>32</b> | ļ        | 30   | 19   | ••   | Wekandapahalamukalana (rese   | $\mathbf{rved}$ |           |    |           |   |
| 6    |     | Kudkapirigamewewa (tank                       | and    | ۰.        |          |      |      |      | for tank bund)                | • •             | 3         | 0  |           |   |
|      |     | bund)                                         | • •    | 51        | <b>2</b> | 30   | 20   | • •  | Wekandapahalamukalana         | • •             | <b>2</b>  | 0  | <b>20</b> | - |
| 7    | • • | Niyandagalemukalana                           | • •    | <b>5</b>  | 0        | 37   | 21   | ••   | Horow-ela (channel)           |                 | 0         | 0  | 9         |   |
| 8.   |     | Mundun-ela (stream)                           | • •    | 0-        | -`3      | 3    | 22   | ••   | Horowelebima (old reservation | $\mathbf{for}$  |           |    |           |   |
| 9    | ••• | Niyandagalemukalana                           | ·      | 10        | 0        | 1    |      |      | Horow-ela)                    |                 | 0         | 0  | 21        |   |
| 10   | • • | Serugahalanda                                 | • •    | · 2       |          | 12   | 25   | • •  | Godakirillagahalandawelkatuwa | •.•             | 38        | 2. | 0         |   |
| 11   | ۰.  | Cart track                                    | •••    | 0         | 2        | 13   | 26   | ••   | Path                          | • •             | 0         | 0  | <b>2</b>  |   |
| 12   | • • | Pathway (reserved for pathwa                  | y to 🚊 |           |          |      | 27   | ••   | Cart track                    | ••              | 0         | 0  | 27        |   |
|      |     | cemetery)                                     | • •    | 0         | -        | 16   |      |      |                               | ~               |           |    |           |   |
| 13   |     | <sup>*</sup> Minipitiya (reserved for cemeter | y)     | 0         | <b>2</b> | 0    |      |      | <b>.</b> .                    |                 | 468       | 1  | 3         | • |
| 14   |     | Dambagahalanda                                | • •    | 11        | 1        | 11   |      |      |                               |                 |           |    |           |   |

and bounded as follows : on the north and east by the village limit of Kukulewa ; on the south by the village limit of Kukulewa, the village limit of Ambagahawala; on the west by the boundary of the Kende korale (the village limits of Dunuwattegama and Rotawewa).