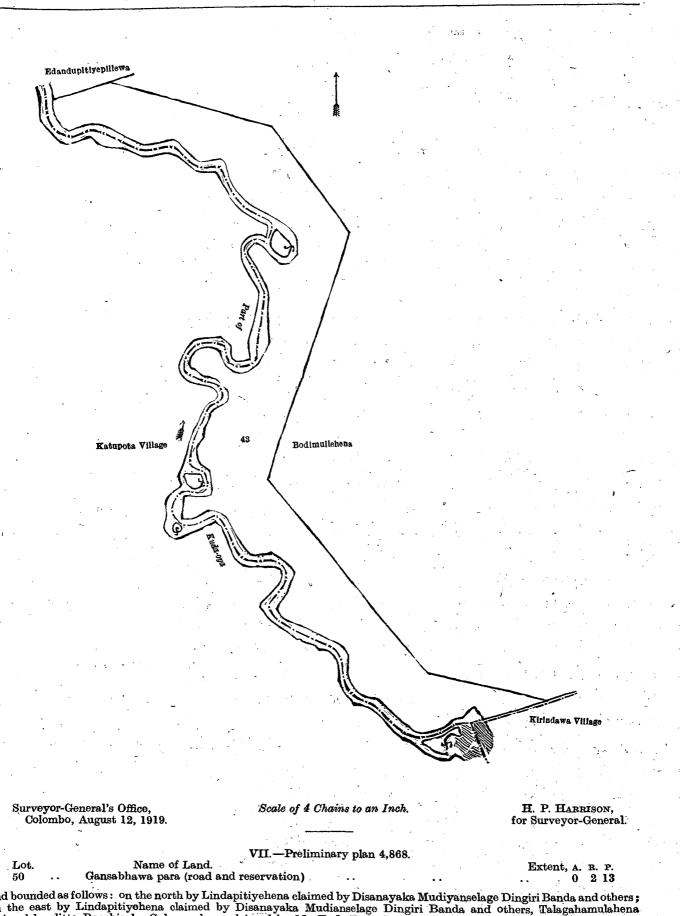

#### VI.—Preliminary plan 4,868.

# Lot.Name of Land.43...Bodimullehena (reservation for Kuda-oya)

Colombo, August 12, 1919.

and bounded as follows: on the north by Edandupitiyepillewa claimed by D. M. Appuhamy, Vidane, Bodimullehena claimed by Mr. E. L. F. de Soysa; on the east by Bodimullehena claimed by Mr. E. L. F. de Soysa; on the south by Kirindawa village limit and Kuda-oya; on the west by Kuda-oya, Katupota village limit.

and bounded as follows: on the north by Lindapitiyehena claimed by Disanayaka Mudiyanselage Dingiri Banda and others; on the east by Lindapitiyehena claimed by Disanayaka Mudianselage Dingiri Banda and others, Talagahamulahena claimed by ditto Punchirala, Galagawahena claimed by Mr. E. L. F. de Soysa and others; on the south by Mahawewa belonging to the Crown, a bund, Wegahakumburepillewa claimed by D. M. Kiri Mudiyanse; on the west by Siyambalagahamulahena elaimed by Mr. E. L. F. de Soysa and others, Talagahamulahena claimed by Dissanayaka Mudiyanselage Punchirala, Kapuwatta claimed by Mr. D. M. Kiri Mudiyanse, a road from the villages, Bogahamulawatta claimed by L. M. Banda and others.