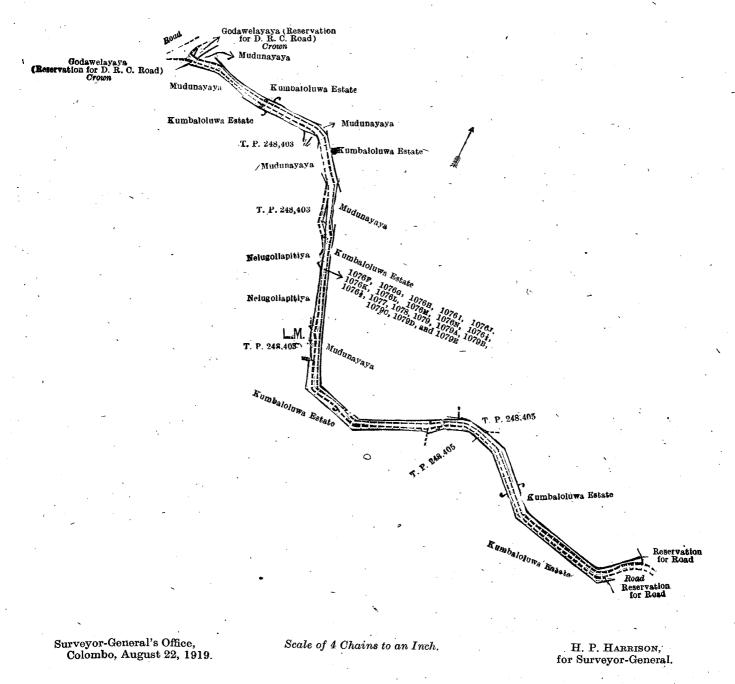

|                   |                |                   | -     |            | <b>r</b> re | annuna       | ry pian 0,2 | 78.         |                |                |          |    |                |  |
|-------------------|----------------|-------------------|-------|------------|-------------|--------------|-------------|-------------|----------------|----------------|----------|----|----------------|--|
| Lot.              | Name of 1      | Land. Ex          | tent, | <b>A</b> . | R.          | P.           | Lot.        | Name        | of Land.       | Extent         | t, A.    | R. | Ρ.             |  |
| 10 <b>76</b> г    | Mudunayaya     | (reservation f    | or    |            |             |              | 1076월       | Mudunayaya  | a (part of old | path).         | 0        | 0  | 2.06           |  |
|                   | · · ·          | Gansabhawa roa    | ıd)   | 0          | 0           | 0.5          | $1077^{-1}$ | Do. (       | reservation fo | rpath)         | 0        | 0  | 8              |  |
| 1076g             | Do.            | ( do.             | )     | 0.         | 0           | 6            | 1078        | Do. (       | do.            | - j            | 0        | 0  | 18             |  |
| 1076н             | Do.            | ( do.             | ).    | 0          | 0           | 11           | 1079        | Ritigahawat | ta ( do.       | ( <sup>(</sup> | 0        | 0  | 8.5            |  |
| 10761             | Do.            | ( do.             | )     | 0          | 0           | $23 \cdot 8$ | 1079A       | Do.         | ( do.          | j.⊱            | 0        | 0  | 2.12           |  |
| 1076ј             | Nelugollapitiy |                   | )     | 0          | 0           | $8 \cdot 12$ | 1079в       | Do.         | ( do.          | )              | 0        | 0` | 6.75           |  |
| 107 <b>6</b> к    | Ďo. –          | ( 'do. ·          | )     | 0          | 0           | 10.12        | 1079c       | Do.         | ( ' do.        | ý              | 0        | 0  | 8 · 63         |  |
| 1076L             | Mudunayaya     | ( do.             | )     | 0          | 0           | 11           | 1079р       | Do.         | ( do.          | ý              | 0        | 0  | 0.5            |  |
| 1076м             | Do.            | ( do.             | )     | 0          | 0           | 14.2         | 1079E       | Do.         | · ( do.        | )              | •0       | 0  | 0.5            |  |
| 1076n             | Do.            | ( do.             | )     | 0          | 0           | 8.56         |             |             |                |                | <u> </u> |    |                |  |
| 1076 <del>]</del> | Do. (1         | part of old path) | ••    | 0          | 0           | 2            |             |             |                |                | 0        | 3  | 30 <b>· 36</b> |  |

and bounded as follows: on the north by Godawelayaya (reservation for District Road Committee road) claimed by the Crown, Mudunayaya sold by the Crown, Kumbaloluwa estate sold by the Crown, Mudunayaya sold by the Crown, Kumbaloluwa estate sold by the Crown, Mudunayaya sold by the Crown, Mudunayaya sold by the Crown, Mudunayaya sold by the Crown, T. P. 248,405, Kumbaloluwa estate sold by the Crown, in the east by the reservation for road; on the south by Kumbaloluwa estate sold by the Crown, T. P. 248,403, Kumbaloluwa estate sold by the Crown, T. P. 248,403, Kumbaloluwa estate sold by the Crown, T. P. 248,403, Kumbaloluwa estate sold by the Crown, T. P. 248,403, Kumbaloluwa estate sold by the Crown, T. P. 248,403, Kumbaloluwa estate sold by the Crown, T. P. 248,403, Kumbaloluwa estate sold by the Crown, T. P. 248,403, Kumbaloluwa estate sold by the Crown, T. P. 248,403, Kumbaloluwa estate sold by the Crown, T. P. 248,403, Kumbaloluwa estate sold by the Crown, T. P. 248,403, Kumbaloluwa estate sold by the Crown, T. P. 248,403, Kumbaloluwa estate sold by the Crown, T. P. 248,403, Kumbaloluwa estate sold by the Crown, T. P. 248,403, Kumbaloluwa estate sold by the Crown, T. P. 248,403, Kumbaloluwa estate sold by the Crown, T. P. 248,403, Kumbaloluwa estate sold by the Crown, Mudunayaya sold by the Crown, Godawelayaya (reservation for District Road Committee road) claimed by the Crown ; on the west by a road.