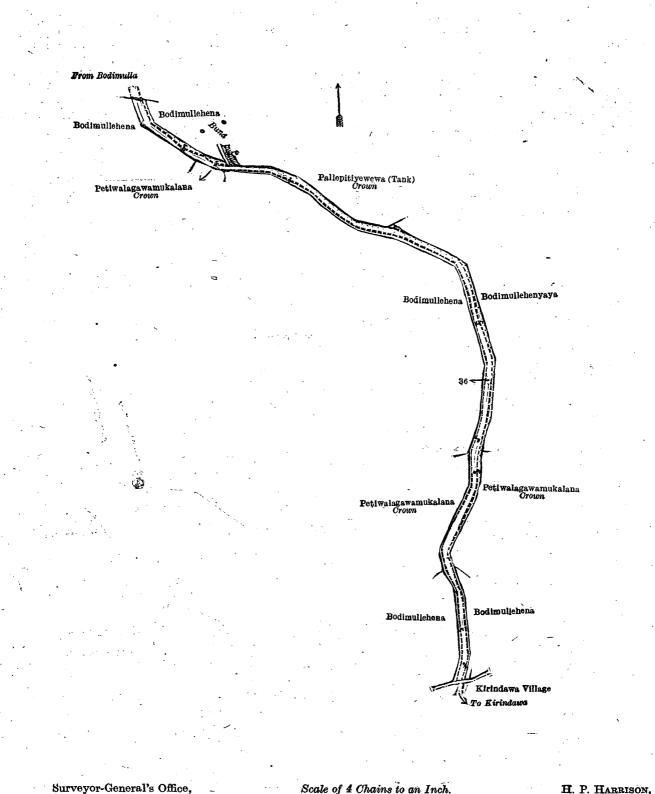

and bounded as follows: on the north by the road from Bodimulla, Bodimullahena claimed by Mr. E. L. F. de Soysa, a bund, Pallepitiyewewa (tank) belonging to Crown; on the east by Bodimullehenyaya claimed by Mr. E. L. F. de Soysa. Petiwalagawamukalana belonging to Crown, Bodimullehena claimed by Mr. E. L. F. de Soysa; on the south by the village limit of Kirindawa, the road to Kirindawa; on the west by Bodimullehena claimed by Mr. E. L. F. de Soysa, Pitiwalagawamukalana belonging to Crown, Bodimullehena claimed by Mr. E. L. F. de Soysa, Pitiwalagawamukalana belonging to Crown, Bodimullehena claimed by Mr. E. L. F. de Soysa, Pitiwalato the Crown, Bodimullehena claimed by Mr. E. L. F. de Soysa.