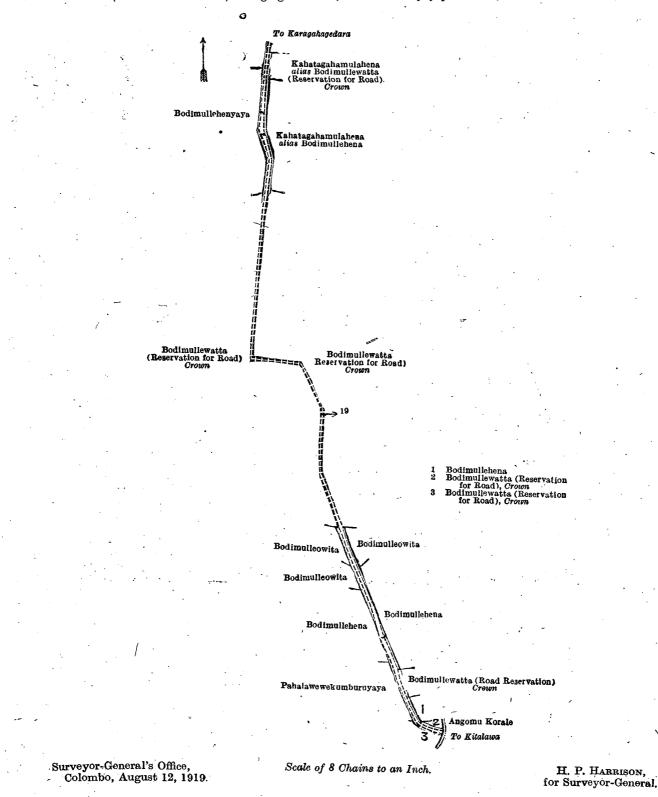

#### Description of the Lands referred to.

The following lots sisuated in the village of Bodimulla, in the Yatikaha korale north of the Katugampola hatpattu of the Kurunegala District, in the North-Western Province, as described in the annexed diagrams :—

|      | I.—Preliminar                          | ry plan 4,868. | •  |         |              |
|------|----------------------------------------|----------------|----|---------|--------------|
| Lot. | Name of Land.                          |                |    | Extent, | A. R. P.     |
| 2    | Gansabhawa para (road and reservation) | • •            | •• | ••      | $1 \ 2 \ 19$ |

and bounded as follows : on the north by Bodimullehena claimed by Mr. E. L. F. de Soysa ; on the east by Kahatagahamulawatta claimed by P. Bandirala, Mahakatagahamulawatta claimed by D. M. Ranhamy, Bodimullehenyaya claimed ny Mr. E. L. F. de Soysa, a Gansabhawa para ; on the south by Bodimullehenyaya claimed by Mr. E. L. F. de Soysa, Bodimullewatta (reservation for road) belonging to the Crown, Pansalagawahena claimed by P. Kiri Banda and others ; on the west by Siyambalagahamulahena claimed by William Singho, Bodimullewatta (reservation for road) belonging to the Crown, Bodimullehena claimed by Mr. É. L. F. de Soysa, Tambiyapitiyehena claimed by P. Pinhamy. PART III. - CEYLON GOVERNMENT GAZETTE -- OCT. 3, 1919

Surveyor-General's Office, Colombo, August 12, 1919.

Scale of 4 Chains to an Inch.

H. P. HARRISON, for Surveyor-General.

and bounded as follows: on the north by the road to Karagahagedera; on the east by Kahatagahamulawatta *alias* Rodimullewatta (reservation for road) belonging to Crown, Kahatagahamulahena *alias* Bodimullehena claimed by Mr. E. L. F. de Soysa, Bodimullewatta (reservation for road) belonging to Crown, Bodimulleowita claimed by Mr. E. L. F. de Soysa, Bodimullehena claimed by Mr. E. L. F. de Soysa and others, Bodimullewatta (road reservation) belonging to Crown, Bodimullehena claimed by Mr. E. L. F. de Soysa, Bodimullewatta (reservation for road) belonging to Crown, the boundary of Angomu korale; on the south by Bodimullewatta (reservation for road) belonging to Crown; on the west by Pahalawewekumbura claimed by Mr. E. L. F. de Soysa and others, Bodimullehena claimed by Mr. E. L. F. de Soysa and others, Bodimulleowita claimed by Mr. E. L. F. de Soysa and others, Bodimullehena claimed by Mr. E. L. F. de Soysa and others, Bodimulleowita claimed by Mr. E. L. F. de Soysa and others, Bodimullehena claimed by Mr. E. L. F. de Soysa and others, Bodimullewatta (reservation for road) belonging to Crown, the sourd others, Bodimullewatta (reservation for road) belonging to Crown, Bodimullehena claimed by Mr. E. L. F. de Soysa ond others, Bodimullewatta (reservation for road) belonging to Crown, Bodimullehenyaya claimed by Mr. E. L. F. de Soysa.