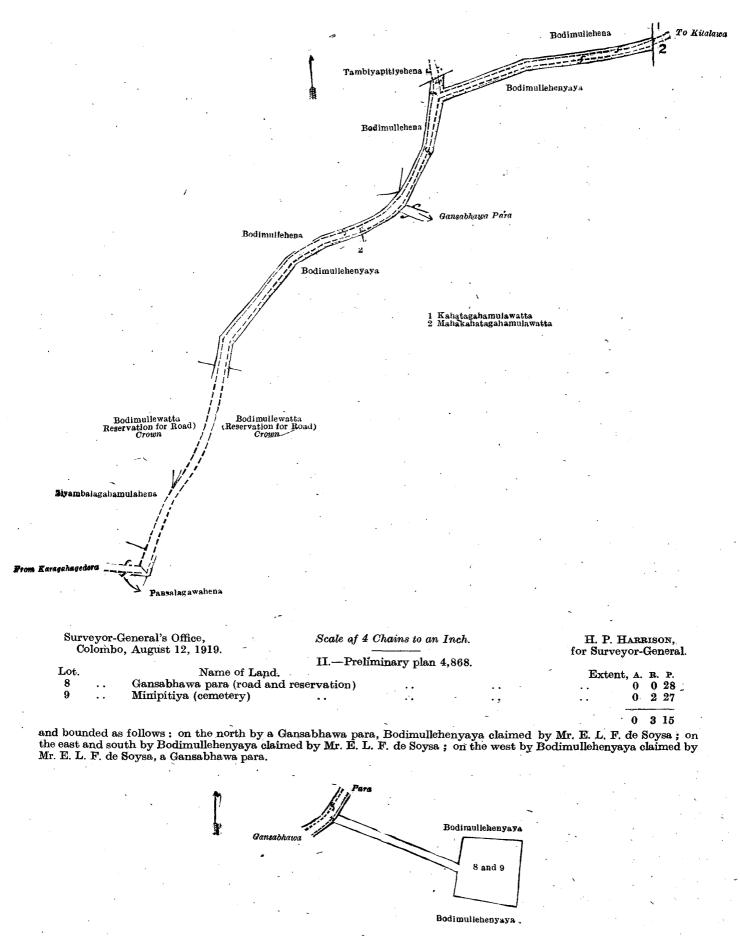

|      | I.—Preliminar                          | ry plan 4,868. | •  |         |              |
|------|----------------------------------------|----------------|----|---------|--------------|
| Lot. | Name of Land.                          |                |    | Extent, | A. R. P.     |
| 2    | Gansabhawa para (road and reservation) | • •            | •• | ••      | $1 \ 2 \ 19$ |

and bounded as follows : on the north by Bodimullehena claimed by Mr. E. L. F. de Soysa ; on the east by Kahatagahamulawatta claimed by P. Bandirala, Mahakatagahamulawatta claimed by D. M. Ranhamy, Bodimullehenyaya claimed ny Mr. E. L. F. de Soysa, a Gansabhawa para ; on the south by Bodimullehenyaya claimed by Mr. E. L. F. de Soysa, Bodimullewatta (reservation for road) belonging to the Crown, Pansalagawahena claimed by P. Kiri Banda and others ; on the west by Siyambalagahamulahena claimed by William Singho, Bodimullewatta (reservation for road) belonging to the Crown, Bodimullehena claimed by Mr. É. L. F. de Soysa, Tambiyapitiyehena claimed by P. Pinhamy. PART III. - CEYLON GOVERNMENT GAZETTE -- OCT. 3, 1919