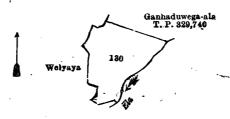

Surveyor-General's Office, Colombo, March 13, 1919. Scale of 4 Chains to an Inch. II.—Preliminary plan 1,211. A. J. WICKWAR, for Surveyor-General. Extent. A. B. P.

0 2 30

Lot. Name of Land. 130 ... Ganhaduwegala ...

and bounded as follows: on the north by Ganhuduwegaala sold by the Crown (T. P. 329,740); on the east by an ela (private); on the south by an ela (private), Welyaya (private); on the west by Welyaya (private).