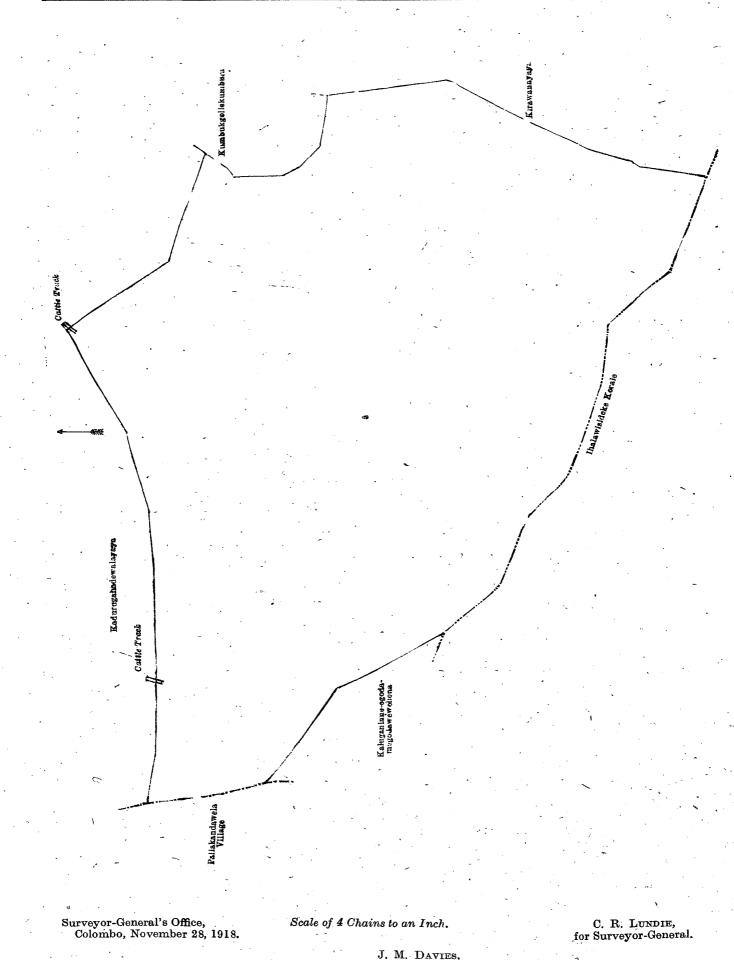

# Order under Section 4, Sub-section (1), of "The Waste Lands Ordinances of 1897, 1899, 1900, and 1903."

In the matter of the land commonly called or known as Tawaluwewehenyaya, situate in the village of Ridigama, in the Tittaweligandahaye korale of the Hiriyala hatpattu of the Kurunegala District, in the North-Western Province, and of "The Waste Lands Ordinances of 1897, 1899, 1900, and 1903."

WHEREAS in pursuance of section 1 of the said Ordinances it was duly declared and notified on the 5th day of October, 1917, that if no claim to the land commonly called or known as Tawaluwewehenyaya, situate in the village of Ridigama, in the Tittaweligandahaye korale of the Hiriyala hatpattu of the Kurunegala District, in the North-Western Province, containing in extent 43 acres 1 rood and 22 perches, and shown as lot 14 in preliminary plan 4,668 and in the annexed diagram, was made to John Murray Davies, Special Officer appointed under section 28 of the said Ordinances, within the period of three months from the date specified in the said notice, such land would be declared the property of the Crown, and dealt with on account of the Crown (vide Notice No. 6,594):

And whereas John Adrian Poulier made claim thereto, and I, John Murray Davies, the aforesaid Special Officer, made due inquiry into such claim, and whereas the said claimant and I, with the consent of His Excellency the Governor, came to an agreement in writing dated the 11th day of October, 1918, concerning the said land, under section 4, sub-section (1), of the said Ordinances, whereby it was agreed that the said claimant should be declared the purchaser of the said land upon payment on or before the 11th day of January, 1919, to the Government Agent, Kurunegala, or to the Settlement Officer, of a sum of Rupees One thousand Five hundred and Fifteen and Cents Fifty only (Rs. 1,515 50), as the purchase amount of the said land, and whereas the said amount has been duly paid by the said claimant, he is hereby, in pursuance of the agreement aforementioned, declared to be the purchaser of the said land, as more fully described herein below.

#### Description of the Land referred to.

The land commonly called or known as Tawaluwewehenyaya, situated in the village of Ridigama, in the Tittaweligandahaye korale of the Hiriyala hatpattu of the Kurunegala District, in the North-Western Province, containing in extent 43 acres 1 rood and 22 perches, and shown as lot 14 in preliminary plan 4,668 and in the annexed diagram; and bounded as follows: on the north by the village limit of Millagolla; on the east by the village limits of Millagolla and Waduwawa; on the south by the village limit of Waduwawa, Tawaluwewehenyaya (reservation for Gansabhawa road) to be declared the property of the Crown under the Waste Lands Ordinances; on the west by Tawaluwewehenyaya (reservation for Gansabhawa road) to be declared the property of the Crown under the Waste Lands Ordinances, the Galagawawewa, a bund, old tobacco-gala claimed by W. Ukku Banda Vidane and others, Wela-addarahena claimed by K. Appuhamy and others, Kongahamullehena claimed by Ukku Banda Vidane and others, Tawaluwewehenyaya (reservation for Kimbulwana-oya) to be declared the property of the Crown under the Waste Lands Ordinances.

[For Diagram see page 1624.]