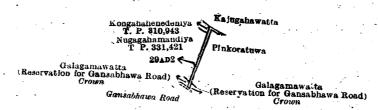

#### Description of the Land referred to.

The land commonly called or known as Pinkoratuwa (right of way), situated in the village of Etgalmulla, in the Giruwa pattu west of the Hambantota District, in the Southern Province, containing in extent 16 perches, and shown as lot 29AD2 in preliminary plan 286 and in the annexed diagram; and bounded as follows: on the north by Kajugahawatta claimed by Don Raphiel Abeysiriwardena; on the east by Pinkoratuwa claimed by Ratanapala Terunnanse, Galagamawatta (reservation for Gansabhawa road) declared to be the property of the Crown under the Waste Lands Ordinances; on the south by a Gansabhawa road: on the west by Galagamawatta (reservation for Gansabhawa road) declared to be the property of the Crown under the Waste Lands Ordinances, Nugagahamandiya sold by the Crown (T. P. 331,421), Kongahahenedeniya sold by the Crown (T. P. 310,943).