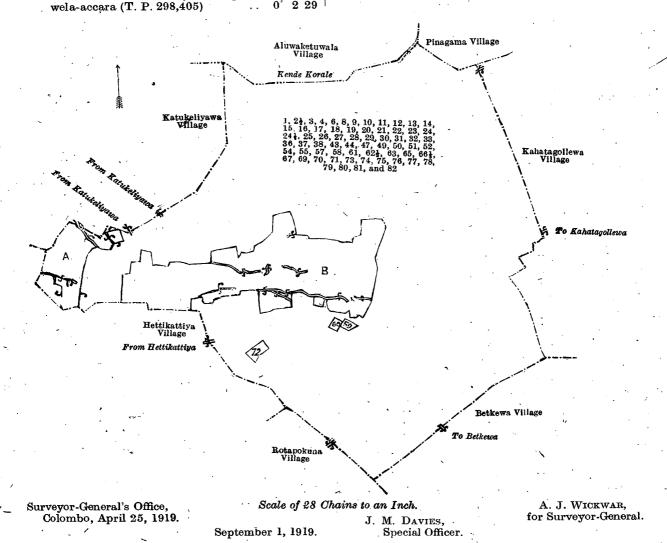

### Order under Section 2 of "The Waste Lands Ordinances of 1897, 1899, 1900, and 1903," declaring Lands to be Crown Property.

In the matter of the lands commonly called or known as Nambadawewekele and Nambadawelelanda, &c., situate in the village of Moragahawala, in the Elwe tulana of the Kanadara korale of the Nuwaragam palata, in the North-Central Province, and of "The Waste Lands Ordinances of 1897, 1899, 1900, and 1903."

The notice required by section 1 of "The Waste Lands Ordinances of 1897, 1899, 1900, and 1903," having been duly published in manner prescribed by that section in respect of the above-named lands (vide Notice No. 7,248), and no claim having been made to the said lands or to any interest therein within the period of three months from the date specified in the said notice, I, John Murray Davies, Special Officer appointed under section 28 of the said Ordinances, under and by virtue of the powers vested in me in that behalf by section 2 of the said Ordinances, do hereby on this 1st day of September, 1919, order and declare that the said lands, as more fully described herein below, situate in the village of Moragahawala, in the Elwe tulana of the Kanadara korale of the Nuwaragam palata, in the North Central Province, and shown as lots 1, 2½, 3, 4, 6, 8, 9, 10, 11, 12, 13, 14, 15, 16, 17, 18, 19, 20, 21, 22, 23, 24, 24½, 25, 26, 27, 28, 29, 30, 31, 32, 33, 36, 37, 38, 43, 44, 47, 49, 50, 51, 52, 54, 55, 57, 58, 61, 62½, 63, 65, 66½, 67, 69, 70, 71, 73, 74, 75, 76, 77, 78, 79, 80, 81, and 82 in block survey preliminary plan 751 and in the annexed diagram, and containing in extent 908 acres 2 roods and 31 perches, are the property of the Crown.

### Description of the Lands referred to.

The following lots situated in the village of Moragahawala, in the Elwe tulana of the Kanadara korale of the Nuwaragam palata, in the North-Central Province, as described in the annexed diagram:—