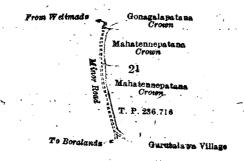

#### Kurunegala S. O. No. 2,711.

### Order under Section 2 of "The Waste Lands Ordinances of 1897, 1899, 1900, and 1903," declaring Land to be Crown Property.

In the matter of the land commonly called or known as footpath, situate in the village of Tenandaluwa, in the Yagam pattu korale of the Katugampola hatpattu of the Kurunegala District, in the North-Western Province, and of "The Waste Lands Ordinances of 1897, 1899, 1900, nad 1903."

The notice required by section 1 of "The Waste Lands Ordinances of 1897, 1899, 1900, and 1903," having been duly published in manner prescribed by that section in respect of the above-named land (vide Notice No. 7,255), and no claim having been made to the said land or to any interest therein within the period of three months from the date specified in the said notice, I, John Murray Davies, Special Officer appointed under section 28 of the said Ordinances, under and by virtue of the powers vested in me in that behalf by section 2 of the said Ordinances, do hereby on this 18th day of September, 1919, order and declare that the said land, as more fully described herein below, situate in the village of Tenandaluwa, in the Yagam pattu korale of the Katugampola hatpattu of the Kurunegala District, in the North-Western Province, and shown as lot a 1078 in preliminary plan 4,474 and in the annexed diagram, and containing in extent 9 perches, is the property of the Crown.

#### Description of the Land referred to.

The land commonly called or known as footpath, situated in the village of Tenandaluwa, in the Yagam pattu korale of the Katugampola hatpattu of the Kurunegala District, in the North-Western Province, containing in extent 9 perches, shown as lot H 107B in preliminary plan 4,474 and in the annexed diagram; and bounded as follows: on the north by Gorakagahawatta sold by the Crown; on the east by Tenandaluwegorakagahawatta sold by the Crown; on the south by Bulugahawatta sold by the Crown; on the west by Makullagahamulahena claimed by Yahapathami and others.