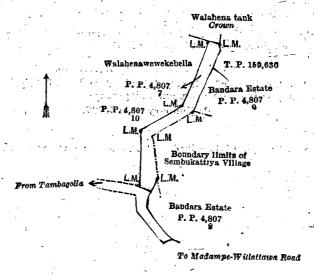

t 1 rood and 21 perches, is the property of the Crown.

#### Description of the Land referred to.

The following lot situated in the village of Ihala Walahena, in Munnessaram pattu south of Pitigal korale north, in the Chilaw District, of the North-Western Province, as described in the annexed diagram:—

Preliminary plan 4,807.

Name of Land. Walahenekebella (reservation for means of access). Extent, A. R. P. 0 1 21

and bounded as follows: on the north by Walahena tank claimed by the Crown; on the east by T. P. 159,630, Bandara estate, land unclaimed by the Crown, boundary limits of Sembukattiya village and Bandara estate, land unclaimed by the Crown; on the south by road from Tambagalla to Madampe-Willattawa road; on the west by Wahahenawewekebella sold by the Crown to G. S. Schneider.



Surveyor-General's Office, Colombo, September 30, 1918.

Scale of 4 Chains to an Inch.

C. H. VINCE, for Surveyor-General.

September 5, 1919.

G. F. FORREST. Assistant Government Agent.

#### Order under Section 2 of "The Waste Lands Ordinances of 1897, 1899, 1900, and 1903," declaring Land to be Crown Property.

In the matter of the land commonly called or known as Kongahawatta (reservation for Gansabhawa road), situate in the village of Gonawila, in Otara palata of Pitigal korale south, in the Chilaw District of the North-Western Province, and of "The Waste Lands Ordinances of 1897, 1899, 1900, and 1903."

The notice required by section 1 of "The Waste Lands Ordinances of 1897, 1899, 1900, and 1903," having been duly published in manner prescribed by that section in respect of the abo