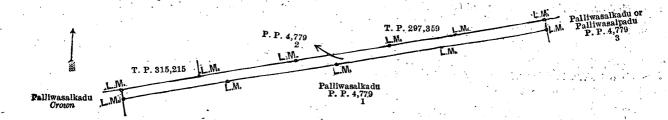

and in the annexed diagram therefrom, and containing in extent about 3 perches, is the property of the Crown.

#### Description of the Land referred to.

The following lot situated in the village of Palliwasalpadu, in Akkarai pattu south of Puttalam pattu division, in the Puttalam District, of the North-Western Province, as described in the annexed diagram:

#### Preliminary plan 4,779.

Name of Land. 2 Palliwasalkadu (reservatiou for a cart road)

Extent, A. R. P.

0 3 0

and bounded as follows: on the north by lands depicted in title plans 315,215 and 297,359; on the east by Palliwasalkadu or Palliwasalpadu sold by the Crown to A. Estevu Pariyari and another; on the south by Palliwasalkadu sold by the Crown to M. J. Livera and others; on the west by Palliwasalkadu claimed by the Crown.



Surveyor-General's Office. Colombo, August 29, 1918. Scale of 4 Chains to an Inch.

C. H. VINCE, for Surveyor-General.

September 5, 1919.

G. F. FORREST. Assistant Government Agent.

#### Order under Section 2 of "The Waste Lands Ordinances of 1897, 1899, 1900, and 1903." declaring Land to be Crown Property.

In the matter of the land commonly called or known as Walahenakebella (reservation for means of access), situate in the village of Ihala Walahena, in Munnessaram pattu south of Pitigal korale north, in the Chilaw District, of the North-Western Province, and of "The Waste Lands Ordinances of 1897, 1899, 1900, and 1903."

THE notice required by section 1 of "The Waste Lands Ordinances of 1897, 1899, 1900, and 1903," having been duly published in manner prescribed by that section in r