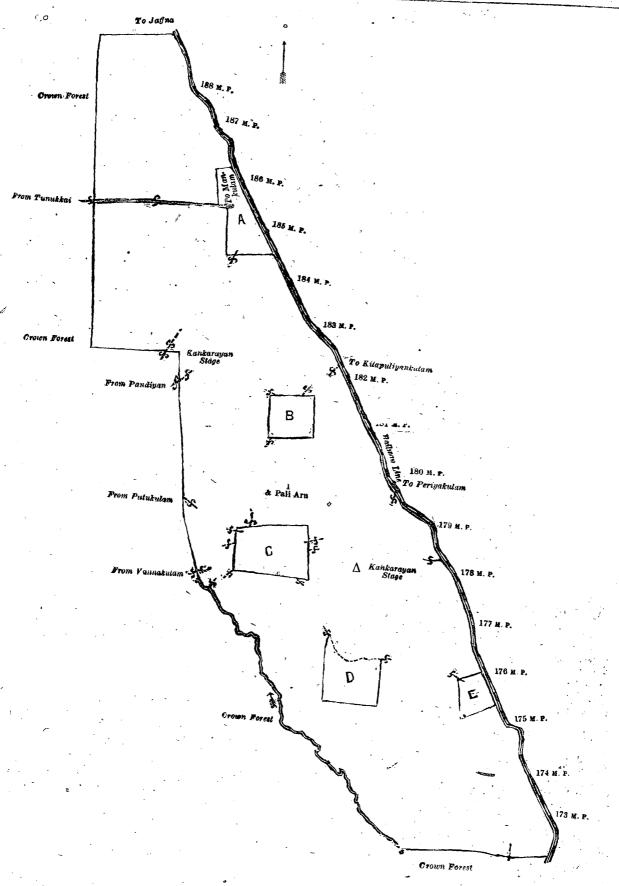

#### Description of the Land referred to.

The land commonly called or known as Vannivilankulam forest reserve (inclusive of paths and the whole of Pali-aru), situated in the villages of Putukkulam, Mankulam, Mannakulam, Kanakarayankulam, Putuvilankulam, Kurukkalkulam, Putur, Kallolunkanpuliyankulam, Panikkankulam, and Vannivilankulam, in Udaiyaur and Karunaval pattu south divisions of Vavuniya North and Panankaman division of Mantai of the Mullaittivu and Mannar Districts, in the Northern Province, containing in extent 27,109 acres 2 roods and 34 perches, shown as lot 1 in preliminary plan 5,071 and in the annexed diagram; and bounded as folllows: on the north by the Crown forest; on the east by the railway line from Jaffna to Colombo; on the south by the Crown forest; on the west by the Crown forest.

Note.—The following lots lying within the above-mentioned boundaries are excluded from this order, and their aggregate acreage of 2,402 acres 2 roods and 26 perches is not included in the acreage of 27,109 acres 2 roods and 34 perches given above:—

| •  |      | •   | / | •        |                       | Prel           | iminary pla                             | m 5,071. | •   |   |   |     |     |         |    |    |  |
|----|------|-----|---|----------|-----------------------|----------------|-----------------------------------------|----------|-----|---|---|-----|-----|---------|----|----|--|
|    | Lot. |     |   | ,        | Name of Land.         |                |                                         |          |     |   | • |     | Ext | ent, A. | R. | P. |  |
|    | A    | ٠.  |   | Excision | for Matayuvaittakulam | and            | Mankulam                                | villages |     |   | • | . ` |     | 545     | -0 | 37 |  |
| ٠. | 33   |     |   | Do.      | Mannakulam village    |                |                                         |          |     |   |   |     |     | 394     | 0  | 17 |  |
|    | C    |     |   | Ðо.      | Putuvilankulam villa  | ģ <del>e</del> |                                         |          |     |   |   |     |     | 698     | 0  | 32 |  |
|    | ъ.   |     |   | Do.      |                       | Ŭ.,            | * · · · · · · · · · · · · · · · · · · · |          | 6   |   |   |     |     | 538     | 3  | 32 |  |
|    | æ    | ١ . |   | Do.      | Kurukkalkulam villa   | ge             |                                         | ••       | . # |   |   |     |     | 226     | 0  | 28 |  |
|    |      | ,   |   |          |                       | •              |                                         |          |     | • |   |     |     |         |    |    |  |
|    |      |     |   |          |                       |                |                                         |          |     |   |   |     |     | 2 402   | 2  | 26 |  |