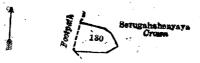

#### Description of the Land referred to.

The land commonly called or known as Ginigalgodahena, situated in the village of Gonadeniya, in the West Giruwa pattu of the Hambantota District, in the Southern Province, containing in extent 2 roods and 25 perches, shown as lot 130 in block survey preliminary plan 372 and in the annexed diagram, and bounded as follows: on the north, east, and south by Serugahahenyaya decreed to be the property of the Crown in reference case No. 49; on the west by a footpath.