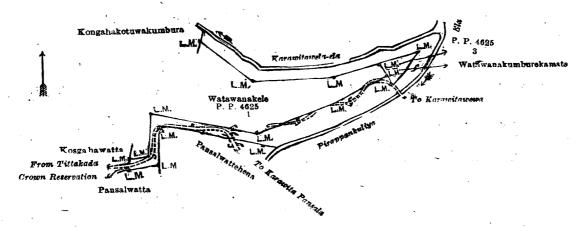

#### Kurunegala S. O. No. 2,710.

# Order under Section 2 of "The Waste Lands Ordinances of 1897, 1899, 1900, and 1903," declaring Land to be Crown Property.

In the matter of the land commonly called or known as Gansabhawa premises, situate in the village of Kuliyapitiya, in the Yatikaha korale of the Katugampola hatpattu of the Kurunegala District, in the North-Western Province, and of "The Waste Lands Ordinances of 1897, 1899, 1900, and 1903."

The notice required by section 1 of "The Waste Lands Ordinances of 1897, 1899, 1900, and 1903," having been duly published in manner prescribed by that section in respect of the above-named land (vide Notice No. 7,253), and no claim having been made to the said land or to any interest therein within the period of three months from the date specified in the said notice, I, Norman Albert Hampton, Special Officer appointed under section 28 of the said Ordinances, under and by virtue of the powers vested in me in that behalf by section 2 of the said Ordinances, do hereby on this 16th day of September, 1919, order and declare that the said land, as more fully described herein below, situate in the village of Kuliyapitiya, in the Yatikaha korale of the Katugampola hatpattu of the Kurunegala District, in the North-Western Province and shown as lot 5 in block survey preliminary plan 978 and in the annexed diagram, and containing in extent 3 roods 13 perches, is the property of the Crown.

#### Description of the Land referred to.

The land commonly called or known as Gansabhawa premises, situated in the village of Kuliyapitiya, in the Yatikaha korale south of the Katugampola hatpattu of the Kurunegala District, in the North-Western Province, containing in extent 3 roods and 13 perches, and shown as lot 5 in block survey preliminary plan 978 and in the annexed diagram; and bounded as follows: on the north by Kadurugahamulawatta claimed by Kana Kylassam Pullai and another; on the east by Kadurugahamulawatta claimed by Kana Kylassam Pullai, Kadurugahamulawatta (reservation for road) claimed by ditto; on the south by the road from Narammala to Madampe; on the west by Kohombagahamulahena (reservation for road) claimed by D. M. Punchihami and others, Kohombagahamulahena claimed by D. M. Punchihami and others.