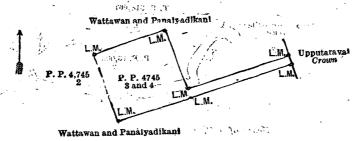

: on the north by Panaiyadikani settled by the Crown on W. A. Muttukumaru and others (P. P. 4,745/7); on the east and south by the boundary limits of Periyaottapanai village; on the west by Iluppaiyaditottam claimed by S. Philippu.



Surveyor-General's Office, Colombo, November 27, 1918. Scale of 4 Chains to an Inch.

C. H. VINCE, for Surveyor-General.

Lot. Name of Land.
3 .. Wattanankani and cemetery

II.—Preliminary plan 4,745.

Extent, A. R. P.

Wattanankani and cemetery
 Wattawankani (reservation for right of way)

 $\begin{array}{cccc} 1 & 0 & 0 \\ 0 & 0 & 28 \end{array}$ 

1 0 28

and bounded as follows: on the east by Upputaravai claimed by the Crown; on the north, south, and west by Wattawan and Panaiyadikani settled by the Crown on W. A. Muttukumaru and others (P. P. 4,745/2).



Surveyor-General's Office, Colombo, November 27, 1918.

Scale of 4 Chains to an Inch.

C. H. VINCE, for Surveyor-General.

September 5, 1919.

G. F. FORREST, Assistant Government Agent.

### Order under Section 2 of "The Waste Lands Ordinances of 1897, 1899, 1900, and 1903," declaring Land to be Crown Property.

In the matter of the land commonly called or known as Palliwasalkadu (reservation for a cartroad), situate in the village of Palliwasalpadu, in Akkarai pattu south of Puttalam pattu division, in the Puttalam District, of the North-Western Province, and of "The Waste Lands Ordinances of 1897, 1899, 1900, and 1903."

The notice required by section 1 of "The Waste Lands Ordinances of 1897, 1899, 1900, and 1903," having been duly published in manner prescribed by that section in resp