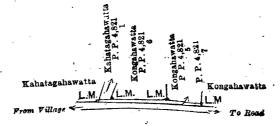

7 perches, is the property of the Crown.

#### Description of the Land referred to.

The following lot situated in the village of Gonawila, in Otara palata of Pitigal korale south, in the Chilaw District. of the North-Western Province, as described in the annexed diagram :-

Preliminary plan 4,821.

Lot. 7

Name of Land.

Kongahawatta (reservation for Gansabhawa road)

Extent, A. R. P. 0 0 7

and bounded as follows: on the north by Kahatagahawatta sold by the Crown to A. Juwan Perera (P. P. 4,821/1), Kongahawatta sold by the Crown to S. A. Juse Kurera (P. P. 4,821/6), Kongahawatta sold by the Crown to M. A. Nicholas Perera (P. P. 4,821/5); on the east by Kongahawatta claimed by M. A. Nicholas Perera; on the south by road; and on the west by Kahatagahawatta claimed by T. M. Mariya Peiris.



Surveyor-General's Office, Colombo, December 3, 1918. Scale of 4 Chains to an Inch.

C. H. VINCE. for Surveyor-General.

September 5, 1919.

G. F. Forrest, Assistant Government Agent.

Order under Section 2 of "The Waste Lands Ordinances of 1897, 1899, 1900, and 1903." declaring Land to be Crown Property.

In the matter of the land commonly called or known as Kahatagahawatta, situate in the village of Paluwelgala, in Meda palata of Pitigal korale south, in the Chilaw District, of the North-Western Province, and of "The Waste Lands Ordinances of 1897, 1899, 1900, and 1903."

The notice required by section 1 of "The Waste Lands Ordinances of 1897, 1899, 1900, and 1903," having been duly published in manner prescribed by that section in respect of the above-named land (vide Notice No. 7.149