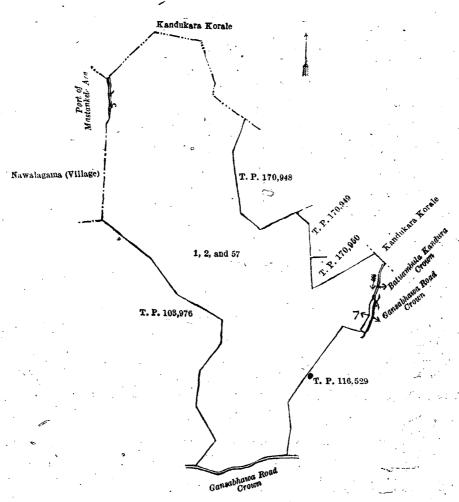

# Order under Section 2 of "The Waste Lands Ordinances of 1897, 1899, 1900, and 1903," declaring Lands to be Crown Property.

In the matter of the lands commonly called or known as Mastankele-ara (part of), Wewelkelepatana, &c., situate in the village of Udawadiya, in the Kumbalwela korale of the Yatikinda division, in the Province of Uva, and of "The Waste Lands Ordinances of 1897, 1899, 1900, and 1903."

The notice required by section 1 of "The Waste Lands Ordinances of 1897, 1899, 1900, and 1903," having been duly published in manner prescribed by that section in respect of the above-named lands (vide Notice No. 7,079), and no claim having been made to the said lands or to any interest therein within the period of three months from the date specified in the said notice, I, Arnold Langdon Crossman, Special Officer appointed under section 28 of the said Ordinances, under and by virtue of the powers vested in me in that behalf by section 2 of the said Ordinances, do hereby on this 25th day of November, 1919, order and declare that the said lands, as more fully described herein below, situate in the village of Udawadiya, in the Kumbalwela korale of the Yatikinda division, in the Province of Uva, and shown as lots 1, 2, 57, 4, 6, 9, 10, 49, 52, 55, 56, 59½, 11, 13, 15, 17, 19, 22, 25, 27, 30, 31, 32, 33, 34, 36, 40, 41, 42, 44, 47, 48, 50, 59, 61, 62, 63, 64, 68, 69, 70, 71, 74, 84, 87, 89, 92, 93; 107, 108, 109, 111, 112, 114, 115, 118, 121, 123, 124, 125, 132, 133, 136, 137, 138, 139, 140, 142, 143, 144, 145, 147, 150, 151, 152, 153, 154, 155, 156, 157, 158, 161, 162, 164, 165, 166, 167, 168, 176, 178, 179, 180, 181, 184, 186, 187, 189, and 190 in block survey preliminary plan 277, and in the annexed diagrams, and containing in extent 987 acres, are the property of the Crown.

Description of the Lands referred to:

The following lots situated in the village of Udawadiya, in the Kumbalwela korale of the Yatikinda division, in the Province of Uva, as described in the annexed diagrams:—

Surveyor-General's Office, Colombo, January 28, 1919.

Scale of 16 Chains to an Inch.

C. R. LUNDIE, for Surveyor-General.

October 24, 1919.

J. M. DAVIES, Special Officer:

and bounded as follows: on the north by the boundary of Kandukara korale; on the east by the Kandukara korale, T. Ps. 170,948, 170,949, 170,950, the boundary of Kandukara korale, Batuambulakandura to be declared the property of the Crown under the Waste Lands Ordinances, Gansabhawa road to be declared the property of the Crown under the Waste Lands Ordinances, T. P. 116,529; on the south by the Gansabhawa road to be declared the property of the Crown under the Waste Lands Ordinances; on the west by T. P. 103,976, the village limit of Nawalagama, part of Mastankele-ara (the village limit of Nawalagama).