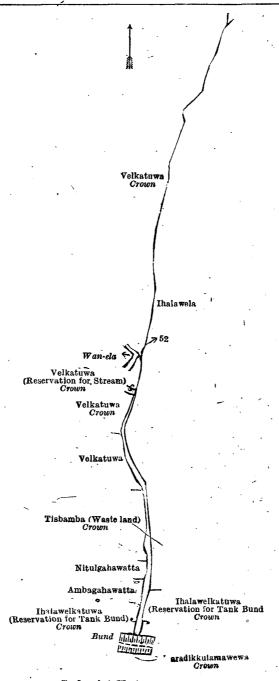

#### Kurunegala S. O. No. 2,755.

Order under Section 4, Sub-section (1), of "The Waste Lands Ordinances of 1897, 1899, 1900, and 1903."

In the matter of the land commonly called or known as Gederagawahena, situate in the village of Ridigama, in the Tittaweligandahaye korale of the Hiriyala hatpattu of the Kurunegala District, in the North-Western Province, and of "The Waste Lands Ordinances of 1897, 1899, 1900, and 1903."

Whereas in pursuance of section 1 of the said Ordinances it was duly declared and notified on the 5th day of October, 1917, that if no claim to the land commonly called or known as Gederagawahena, situate in the village of Ridigama, in the Tittaweligandahaye korale of the Hiriyala hatpattu of the Kurunegala District, in the North-Western Province, containing in extent 2 acres 2 roods and 10 perches, and shown as lot 17a in preliminary plan 4,668 and in the annexed diagram, was made to John Murray Davies. Special Officer appointed under section 28 of the said Ordinances, within the period of three months from the date specified in the said notice, such land would be declared the property of the Crown, and dealt with on account of the Crown (vide Notice No. 6,594).