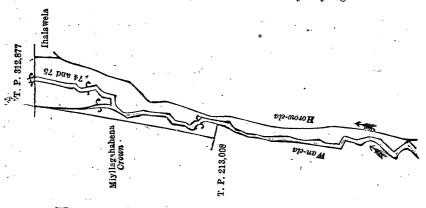

Surveyor-General's Office, Colombo, January 28, 1919.

Scale of 16 Chains to an Inch.

C. R. LUNDIE, for Surveyor-General.

October 24, 1919.

J. M. DAVIES, Special Officer:

and bounded as follows: on the north by the boundary of Kandukara korale; on the east by the Kandukara korale, T. Ps. 170,948, 170,949, 170,950, the boundary of Kandukara korale, Batuambulakandura to be declared the property of the Crown under the Waste Lands Ordinances, Gansabhawa road to be declared the property of the Crown under the Waste Lands Ordinances, T. P. 116,529; on the south by the Gansabhawa road to be declared the property of the Crown under the Waste Lands Ordinances; on the west by T. P. 103,976, the village limit of Nawalagama, part of Mastankele-ara (the village limit of Nawalagama).

and bounded as follows: on the north by the boundary of Kandukara korale; on the east by Thiruwanaketiyamukalana to be declared the property of the Crown under the Waste Lands Ordinances, Kiriwanaketiya-ara to be declared the property of the Crown under the Waste Lands Ordinances; on the south by the Udawadiya-oya to be declared the property of the Crown under the Waste Lands Ordinances; on the west by Fermoyle patana (reservation for Udawadiya-oya) to be declared the property of the Crown under the Waste Lands Ordinances, T. P. 116,529, Batuambulakumburetenna to be declared the property of the Crown under the Waste Lands Ordinances, Wewelkelepatana to be declared the property of the Crown under the Waste Lands Ordinances.