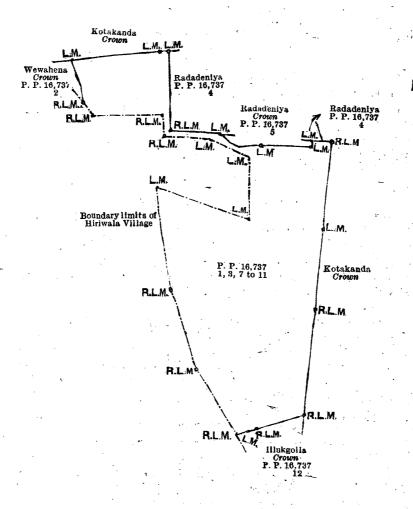

#### Kurunegala S. O. No. 2,755.

Order under Section 4, Sub-section (1), of "The Waste Lands Ordinances of 1897, 1899, 1900, and 1903."

In the matter of the land commonly called or known as Gederagawahena, situate in the village of Ridigama, in the Tittaweligandahaye korale of the Hiriyala hatpattu of the Kurunegala District, in the North-Western Province, and of "The Waste Lands Ordinances of 1897, 1899, 1900, and 1903."

Whereas in pursuance of section 1 of the said Ordinances it was duly declared and notified on the 5th day of October, 1917, that if no claim to the land commonly called or known as Gederagawahena, situate in the village of Ridigama, in the Tittaweligandahaye korale of the Hiriyala hatpattu of the Kurunegala District, in the North-Western Province, containing in extent 2 acres 2 roods and 10 perches, and shown as lot 17a in preliminary plan 4,668 and in the annexed diagram, was made to John Murray Davies. Special Officer appointed under section 28 of the said Ordinances, within the period of three months from the date specified in the said notice, such land would be declared the property of the Crown, and dealt with on account of the Crown (vide Notice No. 6,594).