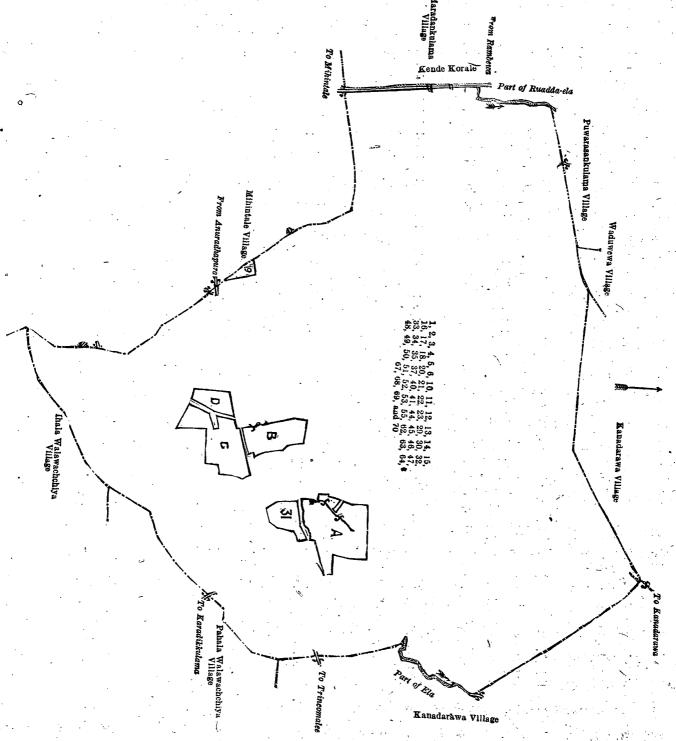

# Order under Section 2 of "The Waste Lands Ordinances of 1897, 1899, 1900, and 1903," declaring Lands to be Crown Property.

In the matter of the lands commonly called or known as Mastankele-ara (part of), Wewelkelepatana, &c., situate in the village of Udawadiya, in the Kumbalwela korale of the Yatikinda division, in the Province of Uva, and of "The Waste Lands Ordinances of 1897, 1899, 1900, and 1903."

The notice required by section 1 of "The Waste Lands Ordinances of 1897, 1899, 1900, and 1903," having been duly published in manner prescribed by that section in respect of the above-named lands (vide Notice No. 7,079), and no claim having been made to the said lands or to any interest therein within the period of three months from the date specified in the said notice, I, Arnold Langdon Crossman, Special Officer appointed under section 28 of the said Ordinances, under and by virtue of the powers vested in me in that behalf by section 2 of the said Ordinances, do hereby on this 25th day of November, 1919, order and declare that the said lands, as more fully described herein below, situate in the village of Udawadiya, in the Kumbalwela korale of the Yatikinda division, in the Province of Uva, and shown as lots 1, 2, 57, 4, 6, 9, 10, 49, 52, 55, 56, 59½, 11, 13, 15, 17, 19, 22, 25, 27, 30, 31, 32, 33, 34, 36, 40, 41, 42, 44, 47, 48, 50, 59, 61, 62, 63, 64, 68, 69, 70, 71, 74, 84, 87, 89, 92, 93; 107, 108, 109, 111, 112, 114, 115, 118, 121, 123, 124, 125, 132, 133, 136, 137, 138, 139, 140, 142, 143, 144, 145, 147, 150, 151, 152, 153, 154, 155, 156, 157, 158, 161, 162, 164, 165, 166, 167, 168, 176, 178, 179, 180, 181, 184, 186, 187, 189, and 190 in block survey preliminary plan 277, and in the annexed diagrams, and containing in extent 987 acres, are the property of the Crown.

Description of the Lands referred to:

The following lots situated in the village of Udawadiya, in the Kumbalwela korale of the Yatikinda division, in the Province of Uva, as described in the annexed diagrams:—