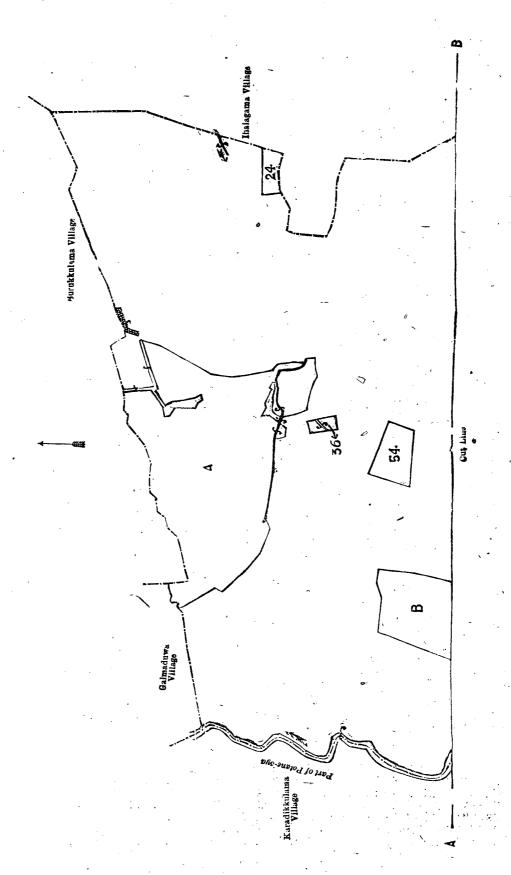

# II.—Block survey preliminary plan 277.

|   | Lot. |       | Name of Land.                    | Exten   | t, A. | R. P. | Lot | Name of Land.              | • | <b>E</b> : | xten | t, A. | R. | P/       |
|---|------|-------|----------------------------------|---------|-------|-------|-----|----------------------------|---|------------|------|-------|----|----------|
| _ | 4    | • * • | Batuambulakandura (stream)       | • •     | U     | 1 27  | 10  | Batuambulapatana           |   | ,          |      | 60    | 2  | 10       |
|   | 6    |       | Gansabhawa road                  | • •     | 0     | 0 29  | 49  | <br>Kiriwanaketiyamukalana |   |            |      | 14    |    | Š.       |
|   | . 9  |       | Wewelkelepatana (reservation for | or C.P. |       |       |     | and the second second      |   | . *        |      |       |    | <b>-</b> |
|   | •    |       | 593)                             | • •     | 0     | 1 25  | l   |                            |   | 1          |      | 75    | 3  | 16       |

and bounded as follows: on the north by the boundary of Kandukara korale; on the east by Thiruwanaketiyamukalana to be declared the property of the Crown under the Waste Lands Ordinances, Kiriwanaketiya-ara to be declared the property of the Crown under the Waste Lands Ordinances; on the south by the Udawadiya-oya to be declared the property of the Crown under the Waste Lands Ordinances; on the west by Fermoyle patana (reservation for Udawadiya-oya) to be declared the property of the Crown under the Waste Lands Ordinances, T. P. 116,529, Batuambulakumburetenna to be declared the property of the Crown under the Waste Lands Ordinances, Wewelkelepatana to be declared the property of the Crown under the Waste Lands Ordinances.