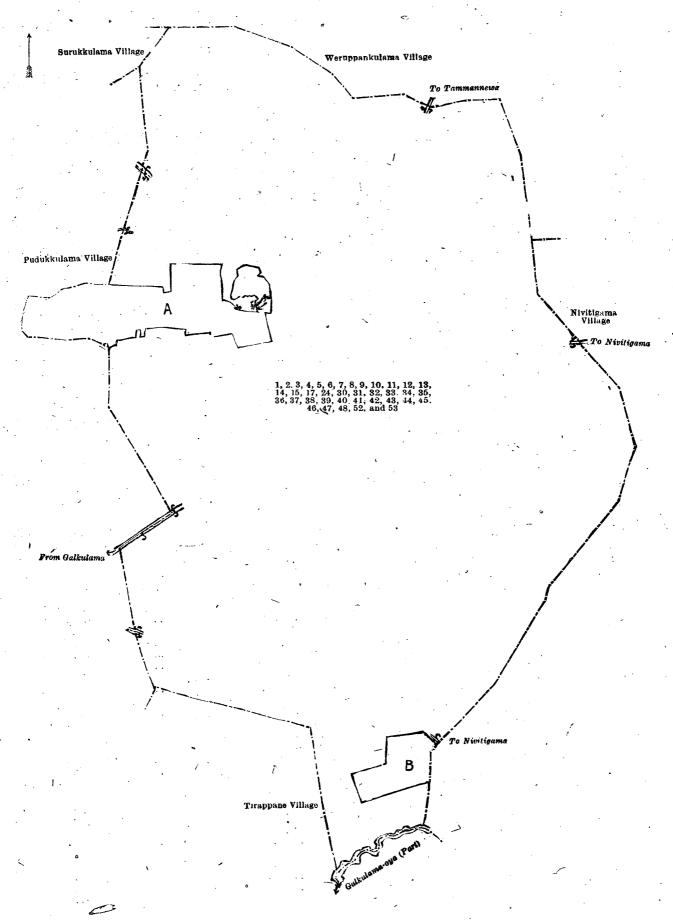

The notice required by section 1 of "The Waste Lands Ordinances of 1897, 1899, 1900, and 1903," having been duly published in manner prescribed by that section in respect of the above-named lands (vide Notice No. 7,079), and no claim having been made to the said lands or to any interest therein within the period of three months from the date specified in the said notice, I, Arnold Langdon Crossman, Special Officer appointed under section 28 of the said Ordinances, under and by virtue of the powers vested in me in that behalf by section 2 of the said Ordinances, do hereby on this 25th day of November, 1919, order and declare that the said lands, as more fully described herein below, situate in the village of Udawadiya, in the Kumbalwela korale of the Yatikinda division, in the Province of Uva, and shown as lots 1, 2, 57, 4, 6, 9, 10, 49, 52, 55, 56, 59½, 11, 13, 15, 17, 19, 22, 25, 27, 30, 31, 32, 33, 34, 36, 40, 41, 42, 44, 47, 48, 50, 59, 61, 62, 63, 64, 68, 69, 70, 71, 74, 84, 87, 89, 92, 93; 107, 108, 109, 111, 112, 114, 115, 118, 121, 123, 124, 125, 132, 133, 136, 137, 138, 139, 140, 142, 143, 144, 145, 147, 150, 151, 152, 153, 154, 155, 156, 157, 158, 161, 162, 164, 165, 166, 167, 168, 176, 178, 179, 180, 181, 184, 186, 187, 189, and 190 in block survey preliminary plan 277, and in the annexed diagrams, and containing in extent 987 acres, are the property of the Crown.

Description of the Lands referred to:

The following lots situated in the village of Udawadiya, in the Kumbalwela korale of the Yatikinda division, in the Province of Uva, as described in the annexed diagrams:—

# [For Diagram see page 2045.]

| -   |      | veyor-General's Office,<br>olombo, December 3, 1918. | Scale o<br>7.—Block su | ,<br>- |      |      |     | • • • •                 |     | R. LUNDIE,<br>rveyor-General. |
|-----|------|------------------------------------------------------|------------------------|--------|------|------|-----|-------------------------|-----|-------------------------------|
| Lot |      | Name of Land.                                        | Extent, A.             | R.     | P.   | Lot. |     | Name of Land.           |     | Extent. A. R. P.              |
| 11  | • •. | Thiruwanaketiyemukalana                              | 108                    | 2      | 14   | 31   | ٠., | Gansabhawa path         |     | 0 0 7.                        |
| 13  |      | Part of Annasikandura and U                          | dawa-                  |        |      | 32   |     | Kitulgollearemukalana   |     | 2 0 14                        |
|     |      | diya-oya                                             | • 1                    | 0      | 4    | 33   |     | Kalugalgodahena         | •   | 2 3 37                        |
| 15  | • •  | Ela (channel)                                        | 0                      | 0      | 3    | 34   |     | Ledawattehena           | · . | 1 1 34                        |
| 17  | ٠.   | Ela (channel)                                        | 0                      | 0      | 3    | 36   |     | Footpath                |     | 0 0 12                        |
| 19  |      | Gansabhawa path                                      | 0                      | · 0    | 8    | 40   |     |                         |     | 0 0 11                        |
| 22  | ٠.   | -Galgekandura and Kitulgolle-ar                      | а 0                    | 2 3    | 37   | 41   | ٠.  | Pinnaketiyehena         |     | 1 0 31                        |
| 25  | ٠.   | Ela (channel)                                        | 0                      | 0      | 2    | 42   | •.• | Pillapotte-ara (stream) |     | 0 2 7                         |
| 27  | ٠.   | Ela (channel)                                        | ` 0                    | 0      | 7    | 44   |     | Gansabhawa path         |     | 0 0 7                         |
| 30  | • •  | Kitulgollearemukalana                                | 0                      | 1 1    | 15 ( | 47   |     | Ela (stream)            |     | 0 0 5                         |