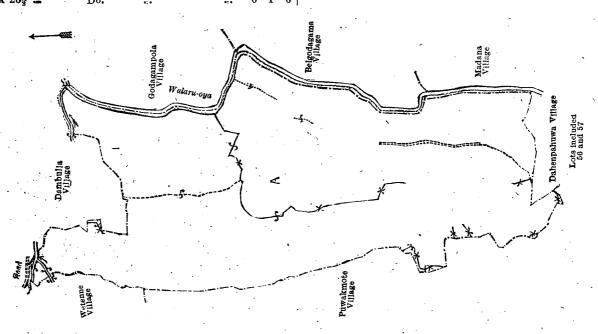

# Order under Section 2 of "The Waste Lands Ordinances of 1897, 1899, 1900, and 1903," declaring Lands to be Crown Property.

In the matter of the lands commonly called or known as Mastankele-ara (part of), Wewelkelepatana, &c., situate in the village of Udawadiya, in the Kumbalwela korale of the Yatikinda division, in the Province of Uva, and of "The Waste Lands Ordinances of 1897, 1899, 1900, and 1903."

The notice required by section 1 of "The Waste Lands Ordinances of 1897, 1899, 1900, and 1903," having been duly published in manner prescribed by that section in respect of the above-named lands (vide Notice No. 7,079), and no claim having been made to the said lands or to any interest therein within the period of three months from the date specified in the said notice, I, Arnold Langdon Crossman, Special Officer appointed under section 28 of the said Ordinances, under and by virtue of the powers vested in me in that behalf by section 2 of the said Ordinances, do hereby on this 25th day of November, 1919, order and declare that the said lands, as more fully described herein below, situate in the village of Udawadiya, in the Kumbalwela korale of the Yatikinda division, in the Province of Uva, and shown as lots 1, 2, 57, 4, 6, 9, 10, 49, 52, 55, 56, 59½, 11, 13, 15, 17, 19, 22, 25, 27, 30, 31, 32, 33, 34, 36, 40, 41, 42, 44, 47, 48, 50, 59, 61, 62, 63, 64, 68, 69, 70, 71, 74, 84, 87, 89, 92, 93; 107, 108, 109, 111, 112, 114, 115, 118, 121, 123, 124, 125, 132, 133, 136, 137, 138, 139, 140, 142, 143, 144, 145, 147, 150, 151, 152, 153, 154, 155, 156, 157, 158, 161, 162, 164, 165, 166, 167, 168, 176, 178, 179, 180, 181, 184, 186, 187, 189, and 190 in block survey preliminary plan 277, and in the annexed diagrams, and containing in extent 987 acres, are the property of the Crown.

Description of the Lands referred to:

The following lots situated in the village of Udawadiya, in the Kumbalwela korale of the Yatikinda division, in the Province of Uva, as described in the annexed diagrams:—

Surveyor-General's Office, Colombo, January 28, 1919.

Scale of 16 Chains to an Inch.

C. R. LUNDIE, for Surveyor-General.

October 24, 1919.

J. M. DAVIES, Special Officer:

and bounded as follows: on the north by the boundary of Kandukara korale; on the east by the Kandukara korale, T. Ps. 170,948, 170,949, 170,950, the boundary of Kandukara korale, Batuambulakandura to be declared the property of the Crown under the Waste Lands Ordinances, Gansabhawa road to be declared the property of the Crown under the Waste Lands Ordinances, T. P. 116,529; on the south by the Gansabhawa road to be declared the property of the Crown under the Waste Lands Ordinances; on the west by T. P. 103,976, the village limit of Nawalagama, part of Mastankele-ara (the village limit of Nawalagama).