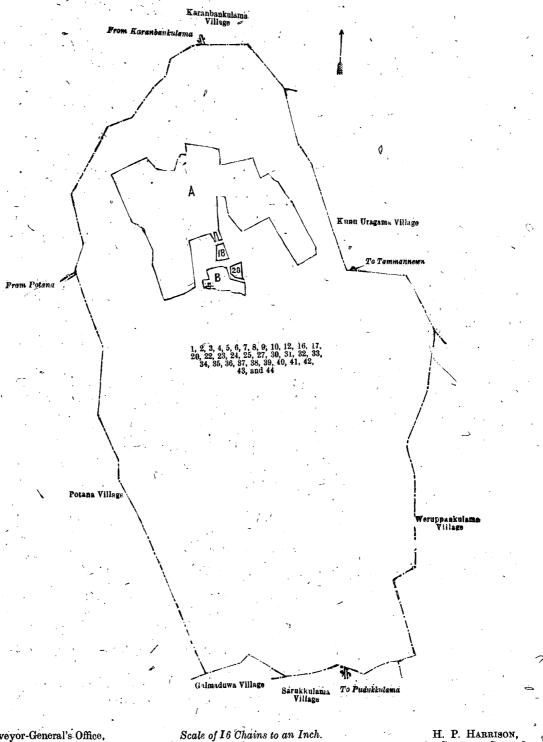

|
| 13         | •.• | Footpath                                |         | 0     | 0 10        | 36           | Ela (stream)                          | . 7 Ti |
| 14         |     | Parehena                                |         | 4     | 1 38        | 37           | Mahahena 55                           | 1 25   |
| 15         |     | Ela (stream)                            |         | 0     | 2 14        | 1            | •••                                   |        |
| 16         |     | Footpath                                |         | ÷ 0   | 0 18        |              | 420                                   | 2 5    |
| 21         |     | Tisbamba (sanitary reserve)             | • • •   | 0     | 3 26        | <b>]</b> , , |                                       |        |



Surveyor-General's Office, Colombo, October 23, 1919.

Anuradhapura S. O. 36-1919.

H. P. HARRISON, for Surveyor-General.

and bounded as follows: on the north by the village limit of Potana, the village limit of Karunjankulama; on the east by the village limit of Surukkulama, a footpath to Surukkulama, the village limit of Surukkulama, a footpath to Padukkulama, the village limit of Surukkulama; on the south by the village limit of Pudukkulama; on the west by the village limit of Karadikkulama (part of Potane-oya), the village limit of Potana.

Note.—The following lots lying within the above-mentioned boundaries are excluded from this notice, and their aggregate acreage of 16 acres 2 roods and 17 perches is not included in the acreage of 420 acres 2 roods and 5 perches given above:—

|