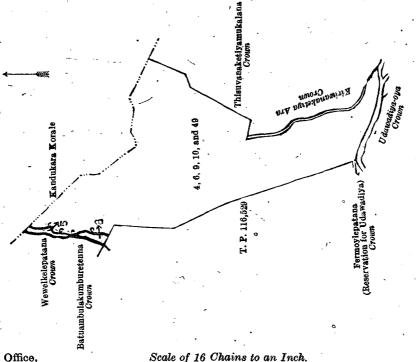

Surveyor-General's Office, Colombo, January 28, 1919.

Scale of 16 Chains to an Inch.

C. R. LUNDIE, for Surveyor-General.

October 24, 1919.

J. M. DAVIES, Special Officer:

and bounded as follows: on the north by the boundary of Kandukara korale; on the east by the Kandukara korale, T. Ps. 170,948, 170,949, 170,950, the boundary of Kandukara korale, Batuambulakandura to be declared the property of the Crown under the Waste Lands Ordinances, Gansabhawa road to be declared the property of the Crown under the Waste Lands Ordinances, T. P. 116,529; on the south by the Gansabhawa road to be declared the property of the Crown under the Waste Lands Ordinances; on the west by T. P. 103,976, the village limit of Nawalagama, part of Mastankele-ara (the village limit of Nawalagama).

Note.—The following lot lying within the above-mentioned boundaries is excluded from this part of the order, and its extent of 1 rood and 31 perches is not included in the acreage of the 162 acres and 38 perches given above:—

Block survey preliminary plan 277.

Lot. Name of Land.
7 .: Batuambulakumburetenna

Extent, A. R. P. 0 1 31

Surveyor-General's Office, Colombo, December 3, 1918. Scale of 16 Chains to an Inch.

C. R. LUNDIE, for Surveyor-General:

# II.—Block survey preliminary plan 277.

|   | Lot. |       | Name of Land.                    | Exten   | t, A. | R. P. | Lot | Name of Land.              | • | <b>E</b> : | xten | t, A. | R. | P/       |
|---|------|-------|----------------------------------|---------|-------|-------|-----|----------------------------|---|------------|------|-------|----|----------|
| _ | 4    | • * • | Batuambulakandura (stream)       | • •     | U     | 1 27  | 10  | Batuambulapatana           |   | ,          |      | 60    | 2  | 10       |
|   | 6    |       | Gansabhawa road                  | • •     | 0     | 0 29  | 49  | <br>Kiriwanaketiyamukalana |   |            |      | 14    |    | Š.       |
|   | . 9  |       | Wewelkelepatana (reservation for | or C.P. |       |       |     | and the second second      |   | . *        |      |       |    | <b>-</b> |
|   | •    |       | 593)                             | • •     | 0     | 1 25  | l   |                            |   | 1          |      | 75    | 3  | 16       |

and bounded as follows: on the north by the boundary of Kandukara korale; on the east by Thiruwanaketiyamukalana to be declared the property of the Crown under the Waste Lands Ordinances, Kiriwanaketiya-ara to be declared the property of the Crown under the Waste Lands Ordinances; on the south by the Udawadiya-oya to be declared the property of the Crown under the Waste Lands Ordinances; on the west by Fermoyle patana (reservation for Udawadiya-oya) to be declared the property of the Crown under the Waste Lands Ordinances, T. P. 116,529, Batuambulakumburetenna to be declared the property of the Crown under the Waste Lands Ordinances, Wewelkelepatana to be declared the property of the Crown under the Waste Lands Ordinances.