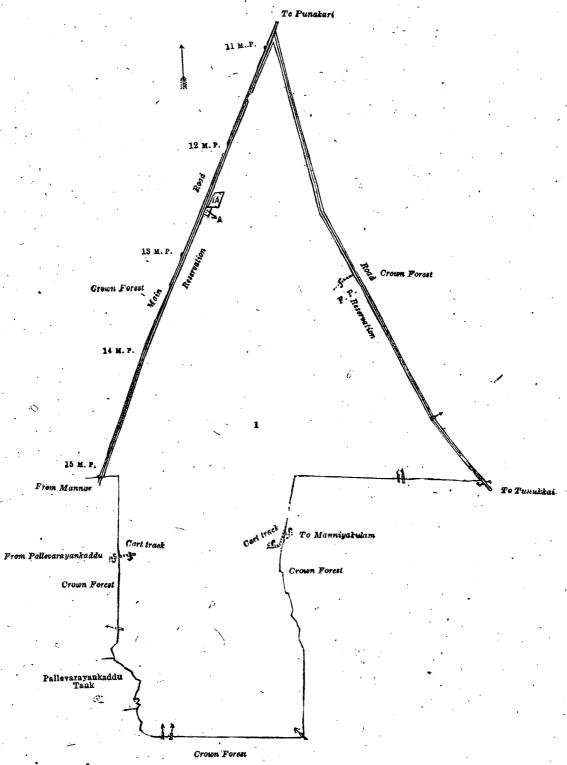

#### Jaffna S. O. No. 9.

Order under Section 2 of "The Waste Lands Ordinances of 1897, 1899, 1900, and 1903," declaring Lands to be Crown Property.

In the matter of the lands commonly called or known as Chunavil forest reserve, situate in the villages of Chunavil-Pallevarayankaddu, and Maniyakulam, in the Pallevarayankaddu, Punaryn, and Tunnakkai divisions of the Jaffna District, in the Northern Province, and of "The Waste Lands Ordinances of 1897, 1899, 1900, and 1903."

The notice required by section 1 of "The Waste Lands Ordinances of 1897, 1899, 1900, and 1903," having been duly published in manner prescribed by that section in respect of the above-named lands (vide Notice No. 7,339), and no claim having been made to the said lands or to any interest therein within the period of three months from the date specified in the said notice, I, John Murray Davies, Special Officer appointed under section 28 of the said Ordinances, under and by virtue of the powers vested in me in that behalf by section 2 of the said Ordinances, do hereby on this 24th day of November, 1919, order and declare that the said lands, as more fully described herein below, situate in the villages of Chunavil, Pallevarayankaddu, and Maniyakulam, in the Pallevarayankaddu, Punaryn, and Tunnakai divisions of the Jaffna District, in the Northern Province, and shown as lot 1 in preliminary plan 5,146 and in the annexed diagram, and containing in extent 5,684 acres and 27 perches, is the property of the Crown.

#### Description of the Land referred to.

The land commonly called or known as Chunavil forest reserve, situated in the villages of Chunavil, Pallevarayan, kaddu, and Maniyakulam, in the Pallevarayankaddu, Punaryn, and Tunnakkai divisions of the Jaffina District, in the Northern Province, containing in extent 5,684 acres and 27 perches, and shown as lot 1 in preliminary plan 5,146 and in the annexed diagram; and bounded as follows: on the north by the reservation for the main road from Mannar to Punakari (the Crown forest), reservation for the road from Punakari to Tunukkai (the Crown forest; on the south by the Crown forest; on the west by the Crown forest, Pallevarayankaddu tank, the Crown forest, reservation for the main road from Mannar to Punakari (the Crown forest).

Note.—The following lots lying within the above-mentioned boundaries are excluded from this order, and their aggregate acreage of 9 acres and 2 roods is not included in the acreage of 5,684 acres and 27 perches given above:—