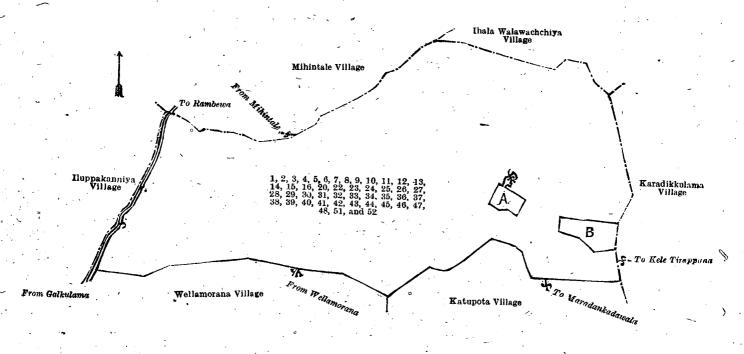

a Walawachchiya; on the east by the village limits of Ihala Walawachchiya and Karadikkulama; on the south by the village limit of Katupota, the village limit of Wellamorana; on the west by the village limit of Iluppakanniya (the road from Galkulama to Rambewa).

Note.—The following lots lying within the above-mentioned boundaries are excluded from this notice, and their aggregate acreage of 21 acres 3 roods and 18 perches is not included in the acreage of 926 acres 2 roods and 7 perches given above:—

Block survey preliminary plan 772. Name of Land. Extent, Lot. Extent, A. R. P. Name of Land. Kuda Kirindepuranawela 1 5 A 17 Ρ. в 49 Accarawela 87,115) 0 Kuda Kirindegama-accarawela (T.Ps. в 50 2 29 280,368 and 305,048) 9 Palugahalanda 1 A 18 Ambagahawatta 2 10 A 19 0 21 3 18 A 21 Do -0 1 5



Surveyor-General's Office, Colombo, November 7, 1919. Scale of 32 Chains to an Inch.

Anuradhapura S. O. 35-1919.

H. P. HARRISON, for Surveyor-General.

#### Anuradhapura Notice No. 7,444.

# Notice under "The Waste Lands Ordinances of 1897, 1899, 1900, and 1903."

Take notice that unless within three months from December 19, 1919, the persons, if any, who claim any interest in the lands hereinafter mentioned or in any one or more of such lands or to some interest therein make claim in person or in writing to the said lands or any of them or to some interest therein to N. A. Hampton, Esq., Special Officer appointed under section 28 of "The Waste Lands Ordinances of 1897, 1899, 1900, and 1903," at his office at Colombo:

Such Special Officer, in pursuance of the powers vested in him by t