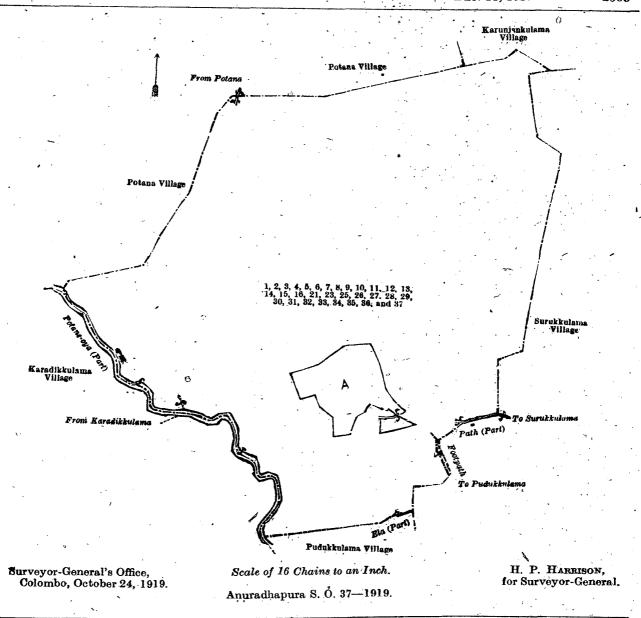

, <b></b>                |         |         | 1     | 0  | 5    | A 22    |       | Gangoda     |         |       | 1     | 1  | 0  |
| A 18 | ٠. | Accarawela (P. | $\mathbf{P}\mathbf{s}$ . | 287,096 | and     |       |    | •.   | A 24    |       | Wekandékele |         | • • • | ŀ     | 0  | 3  |
| ,    |    | 183,145)       |                          | • •     | • •     | -2    | 1  | 12   |         |       | •           |         |       |       |    |    |
| À 19 | ٠. | Diulgahalanda  |                          |         | • •     | 1     | 0  | 15   | 1       |       | •           |         |       | 16    | 2  | 17 |
| A 20 |    | Paranawela     | • •                      | _       | • • •   | 9     | 3  | 22   | }       |       |             | •       |       |       |    |    |



# Anuradhapura Notice No. 7,446.

# Notice under "The Waste Lands Ordinances of 1897, 1899, 1900, and 1903."

Take notice that unless within three months from December 19, 1919, the persons, if any, who claim any interest in the lands hereinafter mentioned or in any one or more of such lands or to some interest therein make claim in person or in writing to the said lands or any of them or to some interest therein to N. A. Hampton, Esq., Special Officer appointed undes section 28 of "The Waste Lands Ordinances of 1897, 1899, 1900, and 1903," at his office at Colombo:

Such Special Officer, in pursuance of the powers vested in him by the said Ordinances, will declare by writing under his hand that the said lands, or such of them as to which no claim has been made, are the property of the C