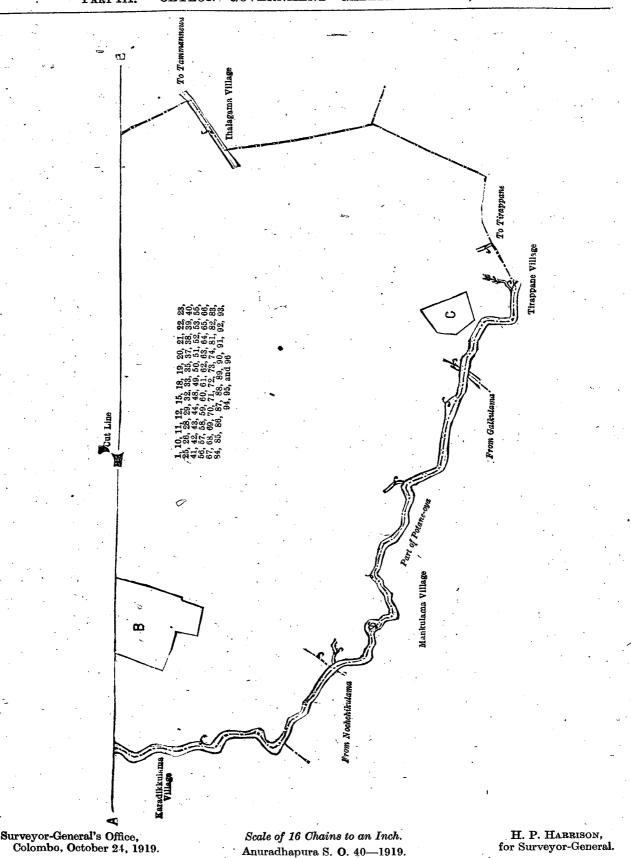

The notice required by section 1 of "The Waste Lands Ordinances of 1897, 1899, 1900, and 1903," having been duly published in manner prescribed by that section in respect of the above-named lands (vide Notice No. 7,079), and no claim having been made to the said lands or to any interest therein within the period of three months from the date specified in the said notice, I, Arnold Langdon Crossman, Special Officer appointed under section 28 of the said Ordinances, under and by virtue of the powers vested in me in that behalf by section 2 of the said Ordinances, do hereby on this 25th day of November, 1919, order and declare that the said lands, as more fully described herein below, situate in the village of Udawadiya, in the Kumbalwela korale of the Yatikinda division, in the Province of Uva, and shown as lots 1, 2, 57, 4, 6, 9, 10, 49, 52, 55, 56, 59½, 11, 13, 15, 17, 19, 22, 25, 27, 30, 31, 32, 33, 34, 36, 40, 41, 42, 44, 47, 48, 50, 59, 61, 62, 63, 64, 68, 69, 70, 71, 74, 84, 87, 89, 92, 93; 107, 108, 109, 111, 112, 114, 115, 118, 121, 123, 124, 125, 132, 133, 136, 137, 138, 139, 140, 142, 143, 144, 145, 147, 150, 151, 152, 153, 154, 155, 156, 157, 158, 161, 162, 164, 165, 166, 167, 168, 176, 178, 179, 180, 181, 184, 186, 187, 189, and 190 in block survey preliminary plan 277, and in the annexed diagrams, and containing in extent 987 acres, are the property of the Crown.

Description of the Lands referred to:

The following lots situated in the village of Udawadiya, in the Kumbalwela korale of the Yatikinda division, in the Province of Uva, as described in the annexed diagrams:—

| Lot.      |     | Name of Land.             | I.—Block surve     | y preliminar | y plan 277. |      | Extent, A.                            | R. P.         |
|-----------|-----|---------------------------|--------------------|--------------|-------------|------|---------------------------------------|---------------|
| 1         | • • | Mastankele-ara (part of)  |                    |              |             |      | 0                                     | 0 15          |
| 2         | • • | Wewelkelepatana           |                    |              |             |      | 161                                   | 2 39          |
| <b>57</b> | • • | Wewelkelepatana (reservat | ion for C. P. 594) | • •          | J. 1886 . 3 |      | 0                                     | 1 24          |
|           |     | ·                         |                    |              |             | *, * | · · · · · · · · · · · · · · · · · · · | <del></del> . |
|           |     |                           | *                  | ٠ -          |             |      | 162                                   | 0.38          |

Surveyor-General's Office, Colombo, January 28, 1919.

Scale of 16 Chains to an Inch.

C. R. LUNDIE, for Surveyor-General.

October 24, 1919.

J. M. DAVIES, Special Officer:

and bounded as follows: on the north by the boundary of Kandukara korale; on the east by the Kandukara korale, T. Ps. 170,948, 170,949, 170,950, the boundary of Kandukara korale, Batuambulakandura to be declared the property of the Crown under the Waste Lands Ordinances, Gansabhawa road to be declared the property of the Crown under the Waste Lands Ordinances, T. P. 116,529; on the south by the Gansabhawa road to be declared the property of the Crown under the Waste Lands Ordinances; on the west by T. P. 103,976, the village limit of Nawalagama, part of Mastankele-ara (the village limit of Nawalagama).