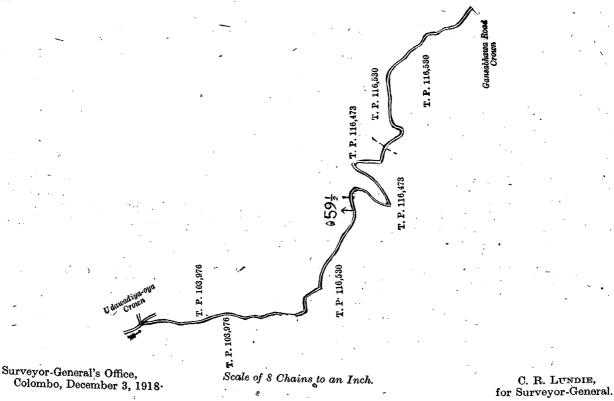

| Surv        | eyor-G | eneral's Office,<br>, December 3, 191 | 8. | • | S        | Scale of | 16 Ch | ains to | an Inch.   | •    | for | C. R.<br>Survey   |      |    |    |
|-------------|--------|---------------------------------------|----|---|----------|----------|-------|---------|------------|------|-----|-------------------|------|----|----|
| Lot.        |        | Name of Lane                          |    |   | III.—E   | Block s  | urvey | prelimi | inary plan | 277. |     | $\mathbf{Extent}$ | , A. | R. | P. |
| 52          |        | Gansabhawa ro                         | ad |   |          |          | _     | •       |            |      |     |                   | 0    | 1  | 25 |
| 55          |        | Do.                                   |    |   |          |          |       |         |            |      |     | ,                 | 0    | 0  | 29 |
| <b>56</b> · |        | Do.                                   |    |   |          | •        |       |         |            |      |     |                   | 0    | 0  | 15 |
|             |        |                                       |    |   | <b>7</b> |          |       |         |            |      |     | ,                 | 0    | 2  | 29 |

and bounded as follows: on the north by T. P. 103,976, Wewelkelepatana to be declared the property of the Crown under the Waste Lands Ordinances, T. P. 116,529, Gansabhawa'road to be declared the property of the Crown under the Waste Lands Ordinances; on the east by T. P. 116,529; on the south by T. P. 116,529, Fermoyle estate claimed by the Crown; on the west by T. P. 103,976, the Udawadiya-oya to be declared the property of the Crown under the Waste Lands Ordinances.

# [For Diagram see page 2045.]

| -   |      | veyor-General's Office,<br>olombo, December 3, 1918. | Scale o<br>7.—Block su | ,<br>- |      |      |     | • • • •                 |     | R. LUNDIE,<br>rveyor-General. |
|-----|------|------------------------------------------------------|------------------------|--------|------|------|-----|-------------------------|-----|-------------------------------|
| Lot |      | Name of Land.                                        | Extent, A.             | R.     | P.   | Lot. |     | Name of Land.           |     | Extent. A. R. P.              |
| 11  | • •. | Thiruwanaketiyemukalana                              | 108                    | 2      | 14   | 31   | ٠., | Gansabhawa path         |     | 0 0 7.                        |
| 13  |      | Part of Annasikandura and U                          | dawa-                  |        |      | 32   |     | Kitulgollearemukalana   |     | 2 0 14                        |
|     |      | diya-oya                                             | • 1                    | 0      | 4    | 33   |     | Kalugalgodahena         | •   | 2 3 37                        |
| 15  | • •  | Ela (channel)                                        | 0                      | 0      | 3    | 34   |     | Ledawattehena           | · . | 1 1 34                        |
| 17  | ٠.   | Ela (channel)                                        | 0                      | 0      | 3    | 36   |     | Footpath                |     | 0 0 12                        |
| 19  |      | Gansabhawa path                                      | 0                      | · 0    | 8    | 40   |     |                         |     | 0 0 11                        |
| 22  | ٠.   | -Galgekandura and Kitulgolle-ar                      | а 0                    | 2 3    | 37   | 41   | ٠.  | Pinnaketiyehena         |     | 1 0 31                        |
| 25  | ٠.   | Ela (channel)                                        | 0                      | 0      | 2    | 42   | •.• | Pillapotte-ara (stream) |     | 0 2 7                         |
| 27  | ٠.   | Ela (channel)                                        | ` 0                    | 0      | 7    | 44   |     | Gansabhawa path         |     | 0 0 7                         |
| 30  | • •  | Kitulgollearemukalana                                | 0                      | 1 1    | 15 ( | 47   |     | Ela (stream)            |     | 0 0 5                         |