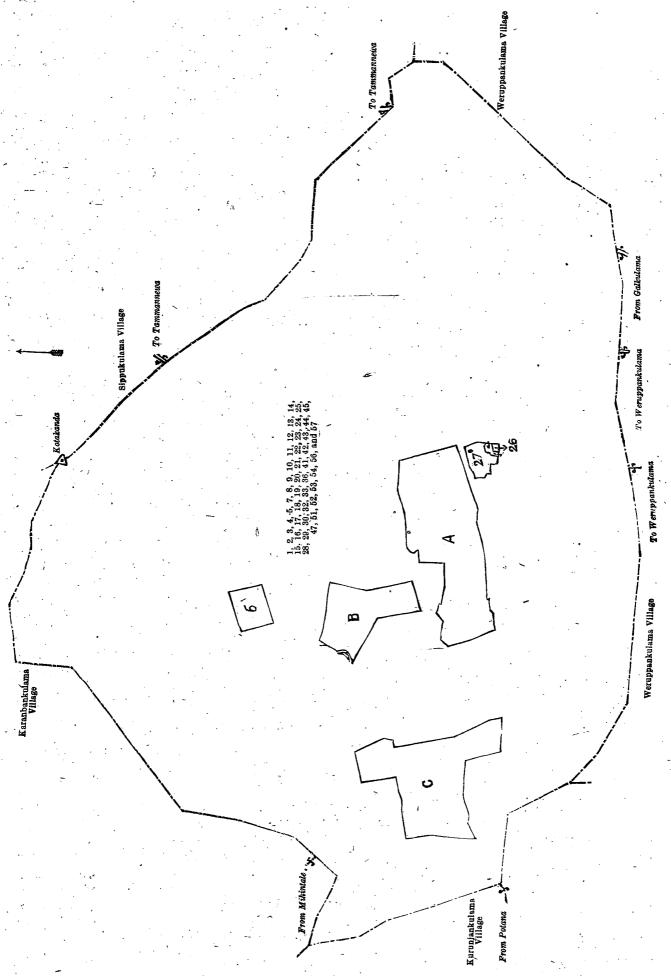

The notice required by section 1 of "The Waste Lands Ordinances of 1897, 1899, 1900, and 1903," having been duly published in manner prescribed by that section in respect of the above-named lands (vide Notice No. 7,079), and no claim having been made to the said lands or to any interest therein within the period of three months from the date specified in the said notice, I, Arnold Langdon Crossman, Special Officer appointed under section 28 of the said Ordinances, under and by virtue of the powers vested in me in that behalf by section 2 of the said Ordinances, do hereby on this 25th day of November, 1919, order and declare that the said lands, as more fully described herein below, situate in the village of Udawadiya, in the Kumbalwela korale of the Yatikinda division, in the Province of Uva, and shown as lots 1, 2, 57, 4, 6, 9, 10, 49, 52, 55, 56, 59½, 11, 13, 15, 17, 19, 22, 25, 27, 30, 31, 32, 33, 34, 36, 40, 41, 42, 44, 47, 48, 50, 59, 61, 62, 63, 64, 68, 69, 70, 71, 74, 84, 87, 89, 92, 93; 107, 108, 109, 111, 112, 114, 115, 118, 121, 123, 124, 125, 132, 133, 136, 137, 138, 139, 140, 142, 143, 144, 145, 147, 150, 151, 152, 153, 154, 155, 156, 157, 158, 161, 162, 164, 165, 166, 167, 168, 176, 178, 179, 180, 181, 184, 186, 187, 189, and 190 in block survey preliminary plan 277, and in the annexed diagrams, and containing in extent 987 acres, are the property of the Crown.

Description of the Lands referred to:

The following lots situated in the village of Udawadiya, in the Kumbalwela korale of the Yatikinda division, in the Province of Uva, as described in the annexed diagrams:—

# II.—Block survey preliminary plan 277.

|   | Lot. |       | Name of Land.                    | Exten   | t, A. | R. P. | Lot | Name of Land.              | • | <b>E</b> : | xten | t, A. | R. | P/       |
|---|------|-------|----------------------------------|---------|-------|-------|-----|----------------------------|---|------------|------|-------|----|----------|
| _ | 4    | • * • | Batuambulakandura (stream)       | • •     | U     | 1 27  | 10  | Batuambulapatana           |   | ,          |      | 60    | 2  | 10       |
|   | 6    |       | Gansabhawa road                  | • •     | 0     | 0 29  | 49  | <br>Kiriwanaketiyamukalana |   |            |      | 14    |    | Š.       |
|   | . 9  |       | Wewelkelepatana (reservation for | or C.P. |       |       |     | and the second second      |   | . *        |      |       |    | <b>-</b> |
|   | •    |       | 593)                             | • •     | 0     | 1 25  | l   |                            |   | 1          |      | 75    | 3  | 16       |

and bounded as follows: on the north by the boundary of Kandukara korale; on the east by Thiruwanaketiyamukalana to be declared the property of the Crown under the Waste Lands Ordinances, Kiriwanaketiya-ara to be declared the property of the Crown under the Waste Lands Ordinances; on the south by the Udawadiya-oya to be declared the property of the Crown under the Waste Lands Ordinances; on the west by Fermoyle patana (reservation for Udawadiya-oya) to be declared the property of the Crown under the Waste Lands Ordinances, T. P. 116,529, Batuambulakumburetenna to be declared the property of the Crown under the Waste Lands Ordinances, Wewelkelepatana to be declared the property of the Crown under the Waste Lands Ordinances.