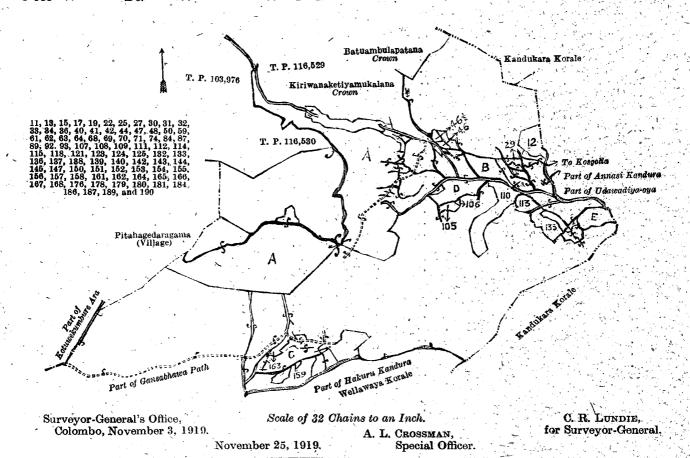

The notice required by section 1 of "The Waste Lands Ordinances of 1897, 1899, 1900, and 1903," having been duly published in manner prescribed by that section in respect of the above-named lands (vide Notice No. 7,079), and no claim having been made to the said lands or to any interest therein within the period of three months from the date specified in the said notice, I, Arnold Langdon Crossman, Special Officer appointed under section 28 of the said Ordinances, under and by virtue of the powers vested in me in that behalf by section 2 of the said Ordinances, do hereby on this 25th day of November, 1919, order and declare that the said lands, as more fully described herein below, situate in the village of Udawadiya, in the Kumbalwela korale of the Yatikinda division, in the Province of Uva, and shown as lots 1, 2, 57, 4, 6, 9, 10, 49, 52, 55, 56, 59½, 11, 13, 15, 17, 19, 22, 25, 27, 30, 31, 32, 33, 34, 36, 40, 41, 42, 44, 47, 48, 50, 59, 61, 62, 63, 64, 68, 69, 70, 71, 74, 84, 87, 89, 92, 93; 107, 108, 109, 111, 112, 114, 115, 118, 121, 123, 124, 125, 132, 133, 136, 137, 138, 139, 140, 142, 143, 144, 145, 147, 150, 151, 152, 153, 154, 155, 156, 157, 158, 161, 162, 164, 165, 166, 167, 168, 176, 178, 179, 180, 181, 184, 186, 187, 189, and 190 in block survey preliminary plan 277, and in the annexed diagrams, and containing in extent 987 acres, are the property of the Crown.

Description of the Lands referred to:

The following lots situated in the village of Udawadiya, in the Kumbalwela korale of the Yatikinda division, in the Province of Uva, as described in the annexed diagrams:—

| Lot.      |     | Name of Land.             | I.—Block surve     | y preliminar | y plan 277. |      | Extent, A.                            | R. P.         |
|-----------|-----|---------------------------|--------------------|--------------|-------------|------|---------------------------------------|---------------|
| 1         | • • | Mastankele-ara (part of)  |                    |              |             |      | 0                                     | 0 15          |
| 2         | • • | Wewelkelepatana           |                    |              |             |      | 161                                   | 2 39          |
| <b>57</b> | • • | Wewelkelepatana (reservat | ion for C. P. 594) | • •          | J. 1886 . 3 |      | 0                                     | 1 24          |
|           |     | ·                         |                    |              |             | *, * | · · · · · · · · · · · · · · · · · · · | <del></del> . |
|           |     |                           | *                  | ٠ -          |             |      | 162                                   | 0.38          |