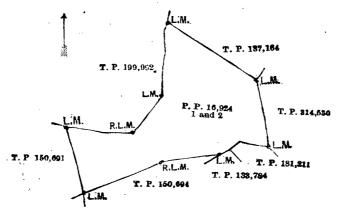

The notice required by section 1 of "The Waste Lands Ordinances of 1897, 1899, 1900, and 1903," having been duly published in manner prescribed by that section in respect of the above-named lands (vide Notice No. 7,400), and no claim having been made to the said lands or to any interest therein within the period of three months from the date specified in the said notice, I, Arthur Pearson Boone, Assistant Government Agent, Colombo and Negombo Districts, under and by virtue of the powers vested in me in that behalf by section 2 of the said Ordinances, do hereby on this 19th day of March, 1920, order and declare that the said lands, as more fully described herein below, situate in the village of Palkumbura, in Udugaha pattuwa of Siyane korale east, in the Colombo District of the Western Province, and shown as lots 1 and 2 in preliminary plan 16,924 and in the annexed diagram, and containing in extent 2 acres 2 roods and 31 perches, are the property of the Crown.

Preliminary plan 16 924

| Lot.    | Na               | ame of Land.              |                       |     | Exter | ıt. A. | R.  | Ρ. |
|---------|------------------|---------------------------|-----------------------|-----|-------|--------|-----|----|
| 1       | <br>Maragahaland |                           | • •                   | • • | •     | 0      | 2 2 | 23 |
| $ar{2}$ |                  | (to be reserved for a cor | nmunal burial ground) |     |       | 2      | 0   | 8  |
|         |                  |                           |                       |     |       |        |     |    |
| Part .  |                  |                           |                       |     |       | 2      | 2 3 | 31 |

and bounded as follows: on the north-east by lands depicted in title plans Nos. 137,164 and 314,530; on the south-east by lands depicted in title plans Nos. 181,211, 133,784, and 150,694; on the south-west by land depicted in title plan No. 150,691; and on the north-west by land depicted in title plan No. 199,992.