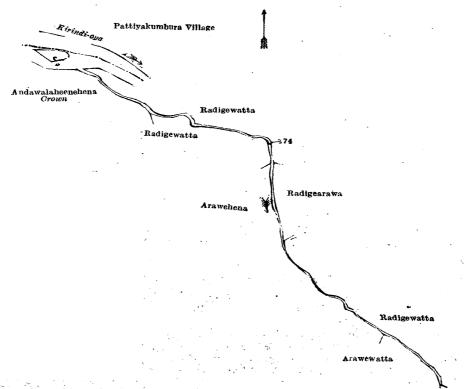

and bounded as follows: on the north by the Kirindi-oya (the village limit of Pattiyakumbura), an ela, Radigewatta (private); on the east by Arawehena to be declared the property of Bandaranayaka Herat Mudiyanselage Heen Bandar Katugaha and others under the Waste Lands Ordinances; on the south by the Etakehel-ara, the minor road from Wellawaya to Ella; on the west by the Manhenekandura.

XXIII.-Block survey preliminary plan 280.

Name of Land. Lot.

Extent, A. R. P. 0 0 30

Ela (irrigation-ela) . and bounded as follows: on the north by the Kirindi-oya (the village limit of Pattiyakumbura), Radigewatta (private); on the east by Radigewatta (private); Radigearawa (private), Radigewatta (private); on the south by Arawewatta (private), Arawehena to be declared the property of Bandaranayaka Herat Mudiyanselage Heen Bandar Katugaha and others under the Waste Lands Ordinances; on the west by Arawehena to be declared the property of Bandaranayaka Herat Mudiyanselage Heen Bandar Katugaha and others under the Waste Lands Ordinances, Radigewatta (private), Andawalaheenehena to be declared the property of the Crown under the Waste Lands Ordinances.