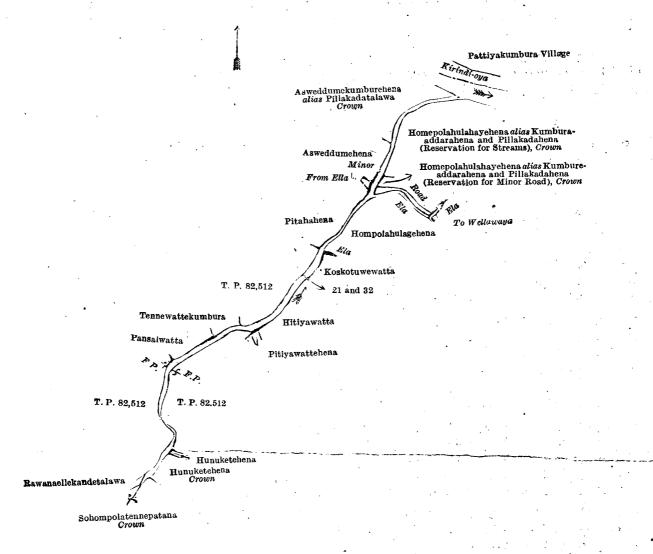

and bounded as follows: on the north by Pitahahena claimed by Elle Vihare, Asweddumehena to be declared the property of Attalekumbureidame Appraka Jaasundera Mudiyanselage Appuhamy, as trustee of the Rawanaella Vihare under the Waste Lands Ordinances, Asweddumekumburehena alias Pillakadatalawa to be declared the property of the Crown under the Waste Lands Ordinances, Kirindi-oya (the village limit of Pattiyakumbura); on the east by Homepolahulahayehena alias Kumbureaddarahena, and Pillakadahena (reservation for streams) to be declared the property of the Crown under the Waste Lands Ordinances, Homepolahulahayehena alias Kumbureaddarahena and Pillakadahena (reservation for minor road) to be declared the property of the Crown under the Waste Lands Ordinances, the road from Ella to Wellawaya, Hompolahulagehena claimed by Rawana Weerakoon Mudiyanselage Huduhamy and another; on the south by Koskotuwewatta claimed by Herat Mudiyanselage Ukku Banda, Hitiyawatta claimed by Hudu Menika, Pitiyawattehena claimed by Elle Vihare, T. P. 82,512, Hunuketehena claimed by Elle Vihare, Hunuketehena to be declared the property of the Crown under the Waste Lands Ordinances, Sohompolatennepatana declared to be the property of the Crown under the Waste Lands Ordinances; on the west by Rawanaellekandetalawa (private), T. P. 82,512, Pansalwatta claimed by trustees of Elle Vihare, T. P. 82,512.

Surveyor-General's Office, Colombo, November 25, 1919. Scale of 4 Chains to an Inch.

H. P. HARRISON, for Surveyor-General.

XXI.—Block survey preliminary plan 280.

Lot. Name of Land. 52 .. Ela (irrigation-ela) ..