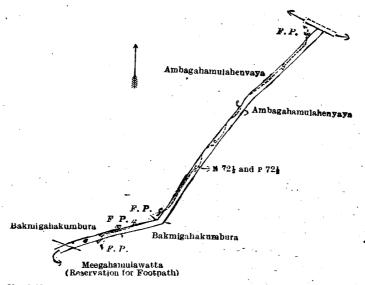

#### Description of the Lands referred to.

The following lots situated in the village of Watuwatta, in the Yagam pattu korale of the Katugampola hatpattu of the Kurunegala District, in the North-Western Province, as described in the annexed diagrams:

|                   | I.                           | -Prelin | ninary plan 4,300. |     |   |        |                |    |    |
|-------------------|------------------------------|---------|--------------------|-----|---|--------|----------------|----|----|
| Lot.              | Name of Land.                |         | • 1                |     |   | Extent | ΰ <b>, Α</b> . | R. | P. |
| $N 72\frac{1}{2}$ | <br>Reservation for footpath |         |                    |     | - | • •    | .0             | 0  | 35 |
| $P 72\frac{1}{2}$ | <br>Do                       |         | • •                | • • |   | • •    | 0              | 0  | 13 |
|                   |                              |         |                    |     | - |        |                |    |    |
|                   |                              |         |                    |     |   |        | _ n_ `         | 1  | Q. |

and bounded as follows: on the north by Ambagahamulahenyaya (reservation for road) claimed by the Crown; on the east by Ambagahamulahenyaya claimed by Gajamutu Lanka Chandrappulige Dinga Henaya and others; on the south by Bakmigahakumbura claimed by Gajamutu Lanka Chandrappulige Dinga Henaya and others, Meegahamulawatta (reservation for footpath) claimed by Chandrappuli Henayalage Dinga Henaya; on the west by Bakmigahakumbura claimed by Gajamutu Lanka Chandrappulige Dinga Henaya and others, Ambagahamulahenyaya claimed by Gajamutu Lanka Chandrappulige Dinga Henaya and others.