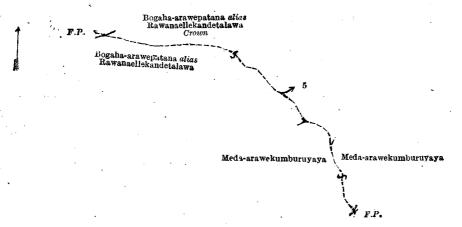

and bounded as follows: on the north by Kirindi-oya (the village limit of Pattiyakumbura) T. P. 82,512; on the east by Pillakadekumburewatta claimed by the trustees of Elle Vihare, Asweddumakumburehena alias Pillakadatalawa to be declared the property of Attalekumbureidame Appraka Jayasundera Mudiyanselage Appuhamy, as trustee of the Rawanaella Vihare under the Waste Lands Ordinances, Asweddumehena to be declared the property of Attalekumbureidame Appraka Jayasundera Mudiyanselage Appuhamy, as trustee of the Rawanaella Vihare under the Waste Lands Ordinances, Pitahakumbura claimed by trustees of Elle Vihare, Asweddumehena to be declared the property of Attalekumbureidame Appraka Jayasundera Mudiyanselage Appuhamy as trustee of the Rawanaelle Vihare under the Waste Lands Ordinances, Homepolahulahayehena alias Kumbura-addarahena and Pillakadehena (reservation for minor road) to be declared the property of the Crown under the Waste Lands Ordinances; on the south by an ela, Pitahahena claimed by Elle Vihare, an ela, T. P. 82,512; on the west by Bogaha-arawepatana alias Rawanaellekandetalawa to be declared the property of the Crown under the Waste Lands Ordinances, the village limit of Kitalellegama.

#### [For Diagram see page 961.]

XVI.—Block survey preliminary plan 280.

and bounded as follows: on the north by the minor road from Ella to Wellawaya; on the east and south by Bogaha-arawepatana alias Rawanaellekandetalawa to be declared the property of the Crown under the Waste Lands Ordinances; on the west by the village limit of Kitalellagama, Bogaha-arawepatana alias Rawanaellekandetalawa to be declared the property of the Crown under the Waste Lands Ordinances.

Surveyor-General's Office, Colombo, November 25, 1919.

Scale of 4 Chains to an Inch.

H. P. HARRISON, for Surveyor-General.

XVII.—Block survey preliminary plan 280.

Surveyor-General's Office, Colombo, November 25, 1919.

Scale of 16 Chains to an Inch.

H. P. HARRISON, for Surveyor-General.

C 4

and bounded as follows: on the north by Bogaha-arawepatana alias Rawanaellekandetalawa to be declared the property of the Crown under the Waste Lands Ordinances; on the east and south by Meda-arawekumburuyaya claimed by the trustees of Elle Vihare; on the west by Bogaha-arawepatana alias Rawanaellekandetalawa to be declared the property of the Crown under the Waste Lands Ordinances.