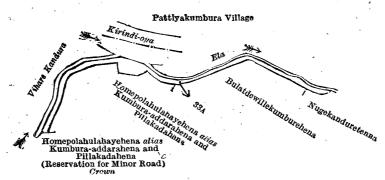

Surveyor-General's Office, Colombo, November 25, 1919. Scale of 4 Chains to an Inch

H. P. HARRISON, for Surveyor-General.

Name of Land. III.—Block survey preliminary plan 280.

Extent, A. R. P.

33A . Homepolahulahayehena alias Kumbura-addarahena and Pillakadahena (reservation for stream)

and bounded as follows: on the north by Kirindi-oya, an ela (the village limit of Pattiyakumbura); on the east by an ela, Nugekanduretenne claimed by Weeratunga Mudiyanselage Bandara Menika; on the south by Bulatdewillekumburehena sold to Kahagollegedara Banda under the Waste Lands Ordinances, Homepolahulahayehena alias Kumbura-addarahena and Pillakadahena sold to Kahagollegedera Muttu Menika under the Waste Lands Ordinances; on the west by Homepolahulahayehena alias Kumbura-addarahena and Pillakadehena (reservation for minor road) to be declared the property of the Crown under the Waste Lands Ordinances, the Viharekandura.