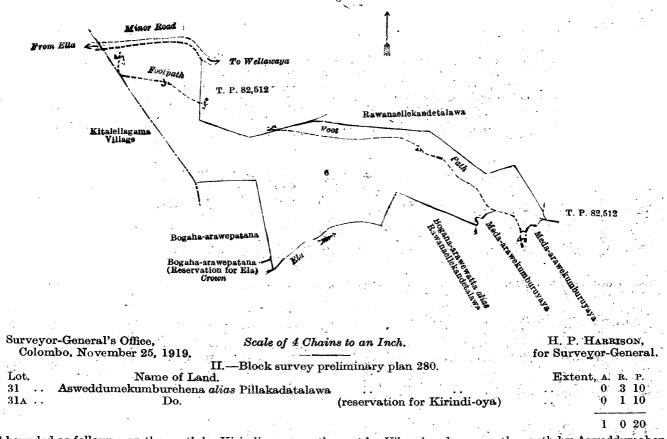

#### Uva S. O. No. 2,448.

Order under Section 4, Sub-section (1), of "The Waste Lands Ordinances of 1897, 1899, 1900, and 1903," declaring Lands to be Crown Property.

In the matter of the lands commonly called or known as Bogaha-arawepatana alias Rawanaellekandetalawa, &c., situate in the village of Rawanaella, in the Kumbalwela korale of the Yatikinda division, in the Province of Uva, and of "The Waste Lands Ordinances of 1897, 1899, 1900, and 1903."

Whereas in pursuance of section 1 of the said Ordinances it was duly notified on the 28th day of September, 1917, that if no claim to the lands commonly called or known as Bogaha-arawepatana alias Rawanaellekandetalawa, &c., situate in the village of Rawanaella, in the Kumbalwela korale of the Yatikinda division, in the Province of Uva, containing in extent 77 acres 1 rood and 35 perches, and shown as lots 6, 31, 31a, 33a, 33b, 47, 47c, 47t, 55, 64, 64a, 81, 82, 83, 84, 85, 90, 91, 92, 93, 93½, 94, 95, 105, 62, 63, 1, 2, 3, 3½, 4, 5, 8, 9, 10, 21, 32, 52, 72, 72½, 73, 74, 89, and 98 in block survey preliminary plan 280 and in the annexed diagrams, was made to John Murray Davies, Special Officer appointed under section 28 of the said Ordinances, within the period of three months from the date specified in such notice, such lands would be declared the

and bounded as follows: on the north by the minor road from Ella to Wellawaya, T. P. 82,512, Rawanaellekandetalawa, (private); on the east by T. P. 82,512, Meda-arawekumburuyaya claimed by the trustees of Elle Vihare; on the south by Bogaha-arawewatta alias Rawanaellekandetalawa sold to Beenegedara Ratnayaka Mudiyanselage Siri Badde under the Waste Lands Ordinances, an ela, Bogaha-arawepatana (reservation for ela) to be declared the property of the Crown under the Waste Lands Ordinances, Bogaha-arawepatana (private); on the west by the village limit of Kitalellagama.

and bounded as follows: on the north by Kirindi-oya (the village limit of Pattiyakumbura) T. P. 82,512; on the east by Pillakadekumburewatta claimed by the trustees of Elle Vihare, Asweddumakumburehena alias Pillakadatalawa to be declared the property of Attalekumbureidame Appraka Jayasundera Mudiyanselage Appuhamy, as trustee of the Rawanaella Vihare under the Waste Lands Ordinances, Asweddumehena to be declared the property of Attalekumbureidame Appraka Jayasundera Mudiyanselage Appuhamy, as trustee of the Rawanaella Vihare under the Waste Lands Ordinances, Pitahakumbura claimed by trustees of Elle Vihare, Asweddumehena to be declared the property of Attalekumbureidame Appraka Jayasundera Mudiyanselage Appuhamy as trustee of the Rawanaelle Vihare under the Waste Lands Ordinances, Homepolahulahayehena alias Kumbura-addarahena and Pillakadehena (reservation for minor road) to be declared the property of the Crown under the Waste Lands Ordinances; on the south by an ela, Pitahahena claimed by Elle Vihare, an ela, T. P. 82,512; on the west by Bogaha-arawepatana alias Rawanaellekandetalawa to be declared the property of the Crown under the Waste Lands Ordinances, the village limit of Kitalellegama.