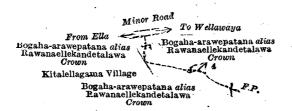

#### [For Diagram see page 961.]

XVI.—Block survey preliminary plan 280.

and bounded as follows: on the north by the minor road from Ella to Wellawaya; on the east and south by Bogaha-arawepatana alias Rawanaellekandetalawa to be declared the property of the Crown under the Waste Lands Ordinances; on the west by the village limit of Kitalellagama, Bogaha-arawepatana alias Rawanaellekandetalawa to be declared the property of the Crown under the Waste Lands Ordinances.

Surveyor-General's Office, Colombo, November 25, 1919.

Scale of 4 Chains to an Inch.

H. P. HARRISON, for Surveyor-General.

XVII.—Block survey preliminary plan 280.

Surveyor-General's Office, Colombo, November 25, 1919.