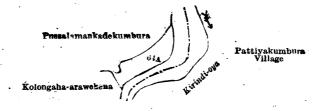

Surveyor-General's Office, Colombo, November 25, 1919. Scale of 4 Chains to an Inch

H. P. HARRISON, for Surveyor-General.

Name of Land. III.—Block survey preliminary plan 280.

Extent, A. R. P.

33A . Homepolahulahayehena alias Kumbura-addarahena and Pillakadahena (reservation for stream)

and bounded as follows: on the north by Kirindi-oya, an ela (the village limit of Pattiyakumbura); on the east by an ela, Nugekanduretenne claimed by Weeratunga Mudiyanselage Bandara Menika; on the south by Bulatdewillekumburehena sold to Kahagollegedara Banda under the Waste Lands Ordinances, Homepolahulahayehena alias Kumbura-addarahena and Pillakadahena sold to Kahagollegedera Muttu Menika under the Waste Lands Ordinances; on the west by Homepolahulahayehena alias Kumbura-addarahena and Pillakadehena (reservation for minor road) to be declared the property of the Crown under the Waste Lands Ordinances, the Viharekandura.

Surveyor-General's Office, Colombo, November 25, 1919. Scale of 4 Chains to an Inch.

H. P. HARRISON, for Surveyor-General.

Lot. Name of Land. IV.—Block survey preliminary plan 280.

Extent, A. R. P.

.. Homepolahulahayehena *alias* Kumbura-addarahena and Pillakadahena (reservation for minor road) ...

0 0 22

and bounded as follows: on the north by Homepolahulahayehena alias Kumbura-addarahena and Pillakadahena (reservation for streams) to be declared the property of the Crown under the Waste Lands Ordinances, Homepolahulahayehena alias Kumbura-addarahena and Pillakadahena sold to Kahagollegedara Mutu Menika under the Waste Lands Ordinances; on the east by an ela; on the south by an ela; on the west by Viharekandura.

Surveyor-General's Office, Colombo, November 25, 1919.

Scale of 4 Chains to an Inch.

H. P. HABRISON, for Surveyor-General.

Lot. Name of Land.

V.—Block survey preliminary plan 280.

Extent, A. R. P.

and bounded as follows: on the north by Viharekandura, Hunuketehena (private), a footpath, Kahagollegedarawatta claimed by Rawana Weerakoon Mudiyanselage Ran Menika and others, Bulatbebilewatta claimed by K. Banda Gamarala and others; on the east by Moragahawattehena sold to Bandaranayaka Herat Mudiyanselage Heen Bandar Katugaha and others under the Waste Lands Ordinances; on the south by Lolugasella declared to be the property of the Crown under the Waste Lands Ordinances; on the west by Schompolatennepatana declared to be the property of the Crown under the Waste Lands Ordinances.