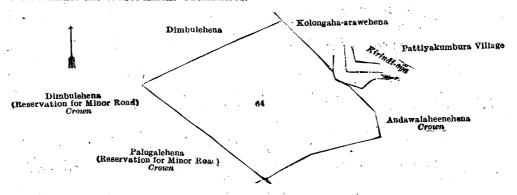

#### VI.—Block survey preliminary plan 280.

Lot. 47g

Name of Land. Maladola (stream)

Extent, A. R. P. 0,0 3.

and bounded as follows: on the north by Dimbulehena sold to Pussellamankadagedera Rajapaksa Randunu Dewayalage Dantuwa under the Waste Lands Ordinances; on the east by Dimbulehena (reservation for minor road) to be declared the property of the Crown under the Waste Lands Ordinances; on the south by Dimbulehena sold to Rajapaksa Randunu Dewayalage Pussellamankadagedera Rankonda under the Waste Lands Ordinances; on the west by Moragahawatta (private).

Surveyor-General's Office, Colombo, November 25, 1919.

Scale of 4 Chains to an Inch.

H. P. HARRISON. for Surveyor-General.

VII.—Block survey preliminary plan 280.

Lot 471

Name of Land.

Dimbulehena

0

and bounded as follows: on the north and east by Dimbulehena (reservation for minor road) to be declared the property of the Crown under the Waste Lands Ordinances; on the south by Lolugasella declared to be the property of the Crown under the Waste Lands Ordinances; on the west by Dimbulehena sold to Rajapaksa Randunu Dewayalage Pussellamankadagedera Rankonda under the Waste Lands Ordinances.

Dimbulehena (Reservation for Minor Road) Crown Crown

Surveyor-General's Office, Colombo, November 25, 1919. Scale of 4 Chains to an Inch.

H. P. HARRISON, for Surveyor-General.

VIII.—Block survey preliminary plan 280.

Lot.

Name of Land.

Watagodatenna alias Wattegodakumburekele

Extent, A. R. P.

and bounded as follows: on the north by Bogetekumbureaskanatta sold to Bentota Gamage Punchi Appuhamy under the Waste Lands Ordinances, Nugekanduretenna claimed by Rawana Weerakoon Mudiyanselage Ran Menika, Nugekanduretenna claimed by Weeratunga Mudiyanselage Bandara Menika; on the east by an ela; on the south by Watagodalandewatta claimed by P. Dantuwa; on the west by Watagodakumbureaskanatta sold to Ellemahagedera Ratnayaka Mudiyanselage Menikrala under the Waste Lands Ordinances.

Surveyor-General's Office, Colombo, November 25, 1919. Scale of 4 Chains to an Inch.

H. P. HARRISON, for Surveyor General. IX.—Block survey preliminary plan 280.

and bounded as follows: on the north by Dimbulehena sold to Pussellamankadagedera Rajapaksa Randunu Dewayalage Dantuwa under the Waste Lands Ordinances, Kolongahearawehena (private); on the east by Kolongaha-arawehena (private), the Kirindi-oya (the village limit of Pattiyakumbura), Andawalahe nehena to be declared the property of the Crown under the Waste Lands Ordinances; on the south by Andawalaheenehena to be declared the property of the Crown under the Waste Lands Ordinances, Palugalehena (reservation for minor road) to be declared the property of the Crown under the Waste Lands Ordinances, Dimbulehena (reservation for minor road) to be declared the property of the Crown under the Waste Lands Ordinances, Dimbulehena (reservation for minor road) to be declared the property of the Crown under the Waste Lands Ordinances.

Surveyor-General's Office, Colombo, November 25, 1919. Scale of 4 Chains to an Inch.

H. P. HARRISON, for Surveyor-General.

X.—Block survey preliminary plan 280.

Lot. Name of Land. 64A .. Yatiturekolongaha-arawehena

Extent, A. R. P. 0 0 34

and bounded as follows: on the north by Pusselamankada kumbura claimed by Pusselamankada Rankonda and another on the east and south by the Kirindi-oya (the village limit of Pattiyakumbura); on the west by Kolongaha-arawehena (private), Pusselamankadakumbura claimed by Pusselamankada Rankonda and another.

Surveyor-General's Office, Colombo, November 25, 1919. Scale of 4 Chains to an Inch.

H. P. HARRISON, for Surveyor-General.

XI.—Block survey preliminary plan 280.

| Lot |       | Name of Land.                  | Extent, A | . 1 | a. P.       | Lot. | Name of Land. Extent, A. R.             | Ρ. |
|-----|-------|--------------------------------|-----------|-----|-------------|------|-----------------------------------------|----|
| 81  | • • • | Etakehelara (stream)           | (         | 0 : | 2 21        | 93   | · Udumulletalawa, Udumullemukalana (re- |    |
| 82  |       | Do.                            | (         | ) ( | $0 \cdot 6$ |      | servation for minor road) 0 3           | 34 |
| 83  |       | Unagolupatana (reservation for | minor     |     |             | 931  | Udumullehena ( do. ) 0 2                | 9  |
| •   |       | road) · · ·                    | !         | 5 2 | 2 16        | 94   | Udumulletalawa 3 0                      | 24 |
| 84  |       | Do                             |           | 4 : | 227         | 95   | Udumullemukalana 5 1                    | 11 |
| 85  | 4     | 'Arambehena alias Arambemuks   | lana . :  | 3   | 3 2         | 105  | Mahakumburehena alias Udumullehena 4 1  | 15 |
| 90  | • •   | - Unagoluarepatana             | :         | 2   | 1 21        |      |                                         |    |
| 91  |       | Unagoluara (stream)            | (         | 0 : | 2 18        |      | 32 0                                    | 6  |
| 92  |       | Do. · ·                        | (         | ) ( | 0 2         |      |                                         |    |

and bounded as follows: on the north by Murutengahakanda (reservation for minor road) to be declared the property of the Crown under the Waste Lands Ordinances, Arawehena (reservation for minor road) to be declared the property of the Crown under the Waste Lands Ordinances, Arawehena to be declared the property of Bandaranayaka Herat Mudiyanselage Heen Bandar Katugaha and others under the Waste Lands Ordinances; on the east by Kirindi-oya (the village limit of Pattiyakumbura), Arambewatta (private), Arambehena to be declared the property of Bandaranayaka Herat Mudiyanselage Heen Bandar Katugaha and others under the Waste Lands Ordinances, Kirindi-oya (the village limit of Pattiyakumbura), an ela, Udumullekumbura (private), Udumullehena and Mahakumburehena to be declared the property of Bandaranayaka Herat Mudiyanselage Heen Bandar Katugaha and others under the Waste Lands Ordinances, a footpath, Udumullehena and Mahakumburehena to be declared the property of Bandaranayaka Herat Mudiyanselage Heen Bandar Katugaha and others under the Waste Lands Ordinances; on the south by an ela, Mahagederawatta claimed by Dambawinne Ratemahatmaya, the Kobbahenakandura; on the west by Kobbahenamukalana to be declared the property of the Crown under the Waste Lands Ordinances, Unagolupatana declared to be the property of the Crown under the Waste Lands Ordinances, Murutengahakanda declared to be the property of the Crown under the Waste Lands Ordinances,

Surveyor-General's Office, Colombo, November 25, 1919.

Scale of 8 Chains to an Inch.

H. P. HARRISON, for Surveyor, General

XII.—Block survey preliminary plan 280.

Lot.

Name of Land.

Watagodahena, Palugalehena, Dimbulehena (reservation for minor road)

and bounded as follows: on the north by Ehalagahapolla claimed by Rawana Weerakoon Mudiyanselage Mutu Menika; on the east by Watagodehena to be declared the property of Kahagollegedera Mutu Menika under the Waste Lands Ordinances, Udahawatta to be declared the property of Rajapaksa Randunudewayalage Pussellamankadagedera Rankonda under the Waste Lands Ordinances, Udahawatta to be declared the property of Pussellamankadagedera Rajapaksa Randunudewayalage Dantuwa under the Waste Lands Ordinances, Dimbulehena to be declared the property of Pussellamankadagedera Rajapaksa Randunudewayalage Dantuwa under the Waste Lands Ordinances, Diyakandurehena alias Pussellamankadehena to be declared the property of the Crown under the Waste Lands Ordinances; on the south by Andawalahenehena (reservation for minor road) to be declared the property of the Crown under the Waste Lands Ordinances; on the west by the minor road from Wellawaya to Ella.

Surveyor-General's Office, Colombo, November 25, 1919.

Scale of 4 Chains to an Inch.

H. P. HARRISON, for Surveyor-General.

XIII.—Block survey preliminary plan 280.

Name of Land.

Tanahena, Pahalagederatennehena, Dimbulehena (reservation for minor road) Lot.

Extent,

and bounded as follows: on the north by Nugekanduratenna claimed by Kahagollegedera Banda Gamarala and others, the minor road from Ella to Wellawaya; on the east by the minor road from Ella to Wellawaya, Rawanaellekandetalawa (reservation for minor road) to be declared the property of the Crown under the Waste Lands Ordinances; on the west by Dimbulehena to be declared the property of the Crown under the Waste Lands Ordinances; on the west by Dimbulehena sold to Rajapaksa Randunu Dewayalage Pussellamankadagedera Rankonda under the Waste Lands Ordinances, Dimbulehena sold to Pussellamankadagedera Rajapaksa Randunu Dewayalage Dantuwa under the Waste Lands Ordinances, Tanahena sold to Kahagollegedera Mutu Menika under the Waste Lands Ordinances, Tanahena watta sold to Kahagollegedera Weerasinghe Mudiyanselage Punchiralage Appuhamy under the Waste Lands Ordinances.