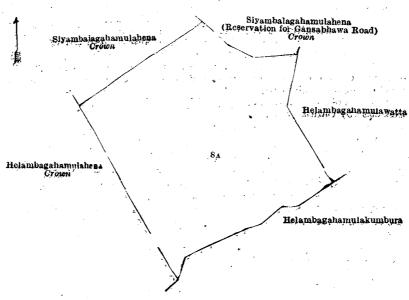

In the matter of the land commonly called or known as Siyambalagahamulahena, situate in the village of Ehetuwewa, in the Baladora korale of the Dewamedi hatpattu of the Kurunegala District, in the North-Western Province, and of "The Waste Lands Ordinances of 1897, 1899, 1900, and 1903,"

Whereas in pursuance of section 1 of the said Ordinances it was duly notified on the 10th day of August, 1917, that if no claim to the land commonly called or known as Siyambalagahamulahena, situated in the village of Ehetuwewa, in the Baladora korale of the Dewamedi hatpattu of the Kurunegala District, in the North-Western Province, containing in extent 6 acres and 15 perches, and shown as lot 8a in block survey preliminary plan 1,571 and in the annexed diagram, was made to John Murray Davies, Special Officer, appointed under section 28 of the said Ordinances, within the period of three months from the date specified in such notice, such land would be declared the property of the Crown, and dealt with on account of the Crown (vide Notice No. 6,491):

And whereas (1) Malhamy Lekamalage Manelhamy and (2) Lekamalage Kaluhamy made claim thereto, and John Murray Davies, the aforesaid Special Officer, made due inquiry into such claim, I, Norman Albert Hampton, Special Officer appointed under section 28 of the said Ordinances, with the consent of His Excellency the Governor, do hereby, in pursuance of the agreement dated the 31st day of July, 1919, admit the claim of the said claimants to the said land, as more fully described herein below, under section 4, sub-section (1), of the said Ordinances.

#### Description of the Land referred to.

The land commonly called or known as Siyambalagahamulahena, situated in the village of Ehetuwewa, in the Baladora korale of the Dewamedi hatpattu of the Kurunegala District, in the North-Western Province, containing in extent 6 acres and 15 perches, and shown as lot 8A in block survey preliminary plan 1,571, as described in the annexed diagram; and bounded as follows: on the north by Siyambalagahamulahena and Siyambalagahamulahena (reservation for Gansabawa road), both to be declared the property of the Crown under the Waste Lands Ordinances; on the east by Helambagahamulawatta and Helembagahamulakumbura both claimed by J. M. de Mel; on the south by Helambagahamulahena to be declared the property of the Crown under the Waste Lands Ordinances.

Surveyor-General's Office, Colombo, March 11, 1920.

Scale of 4 Chains to an Inch.

N. A. HAMPTON, Special Officer. F. J. SALMON, for Acting Surveyor-General.

March 23, 1920.