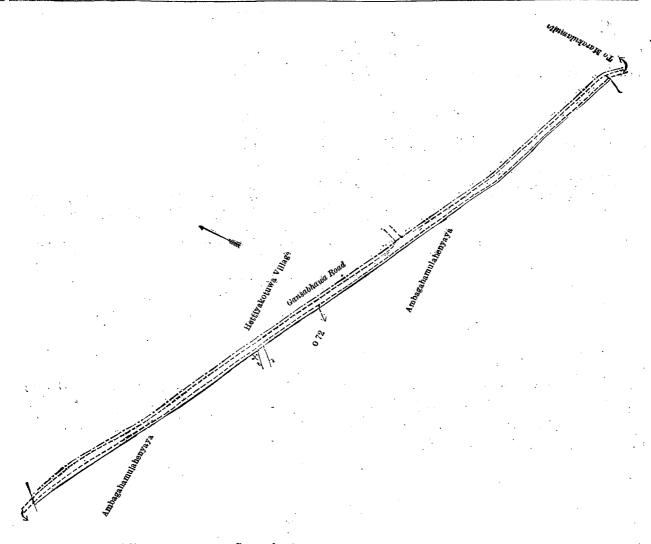

WHEREAS in pursuance of section 1 of the said Ordinances it was duly notified on the 11th day of July, 1919, that if no claim to the lands commonly called or known as reservation for footpath, &c., situate in the village of Watuwatta, in the Yagam pattu korale of the Katugampola hatpattu of the Kurunegala District, in the North-Western Province, containing in extent 1 acre and 21 perches, and shown as lots N72½, P72½, O72, B72½, S72½, and T72c in preliminary plan 4,300 and in the annexed diagrams, was made to John Murray Davies, Special Officer appointed under section 28 of the said Ordinances, within the period of three months from the date specified in such notice, such lands would be declared the property of the Crown, and dealt with on account of the Crown (vide Notice No. 7,293):

|                   | I.                           | -Prelin | ninary plan 4,300. |     |   |        |                |    |    |
|-------------------|------------------------------|---------|--------------------|-----|---|--------|----------------|----|----|
| Lot.              | Name of Land.                |         | • 1                |     |   | Extent | ΰ <b>, Α</b> . | R. | P. |
| $N 72\frac{1}{2}$ | <br>Reservation for footpath |         |                    |     | - | • •    | .0             | 0  | 35 |
| $P 72\frac{1}{2}$ | <br>Do                       |         | • •                | • • |   | • •    | 0              | 0  | 13 |
|                   |                              |         |                    |     | - |        |                |    |    |
|                   |                              |         |                    |     |   |        | _ n_ `         | 1  | Q. |

and bounded as follows: on the north by Ambagahamulahenyaya (reservation for road) claimed by the Crown; on the east by Ambagahamulahenyaya claimed by Gajamutu Lanka Chandrappulige Dinga Henaya and others; on the south by Bakmigahakumbura claimed by Gajamutu Lanka Chandrappulige Dinga Henaya and others, Meegahamulawatta (reservation for footpath) claimed by Chandrappuli Henayalage Dinga Henaya; on the west by Bakmigahakumbura claimed by Gajamutu Lanka Chandrappulige Dinga Henaya and others, Ambagahamulahenyaya claimed by Gajamutu Lanka Chandrappulige Dinga Henaya and others.

Surveyor-General's Office Colombo, October 17, 1918. Scale of 4 Chains to an Inch.

C. R. LUNDIE, for Surveyor-General.

Lot.

II.—Preliminary plan 4,300

Extent, A. R. P.

0 72 Ambagahamulahenyaya (reservation for road)

Name of Land.

0 1 34

and bounded as follows: on the north and east by the Gansabhawa road from Watuwatta to Marakulamulla (the village limit of Hettiyakotuwa); on the south by Ambagahamulahenyaya sold by the Crown; on the west by Ambagahamulahenyaya sold by the Crown, a Gansabhawa road.

[For Diagram see page 950.]

III.—Preliminary plan 4,300.

| Lot.                                     |     | Name of Land.                                                                              | - |       | Fretont i n n                  |
|------------------------------------------|-----|--------------------------------------------------------------------------------------------|---|-------|--------------------------------|
| R $72\frac{1}{2}$<br>. 8 $72\frac{1}{2}$ | • • | Meegahamulawatta (reservation for footpath)<br>Kongahamulawatta (reservation for footpath) |   | • • • | Extent, A. R. P. 0 0 13 0 0 32 |
|                                          |     | •                                                                                          |   |       |                                |

1 and bounded as follows: on the north by Meegahamulawatta claimed by Gajamutu Lanka Chandrappulige Dinga Henaya and others, reservation for footpath; on the east by Meegahamulawatta claimed by Gajamutu Lanka Chandrappulige Dinga Henaya and others, Kongahamulawatta claimed by Gajamutu Lanka Chandrappulige Dinga Henaya; on the south

Surveyor-General's Office, Colombo, May 9, 1919.

Scale of 4 Chains to an Inch.

C. R. LUNDIE, for Surveyor-General.

by Ketakalagahawatta alias Siyambalagaha Rupe estate claimed by Ibrahim Saibo; on the west by Kongahamulawatta claimed by Gajamutu Lanka Chandrappulige Dinga Henaya, Meegahamulawatta claimed by ditto and others.

Surveyor-General's Office, Colombo, May 9, 1919.

Scale of 4 Chains to an Inch.

C. R. LUNDIE, for Surveyor-General.

IV.—Preliminary plan 4,300.

Lot. T 72c Name of Land.

Extent, A. R. P. 0 0 14

T 72c Road ... 0 0 14

and bounded as follows: on the north by Kongahamulawatta claimed by Gajamutu Lanka Chandrappulige Dinga Henaya,
Kongahawatta claimed by the Crown; on the east by Kongahawatta claimed by the Crown; on the south and west by
Ketakalagahawatta alias Siyambalagaha Rupe estate claimed by Ibrahim Saibo.

Surveyor-General's Office, Colombo, May 9, 1919. Scale of 4 Chains to an Inch.

C. R. LUNDIE, for Surveyor-General.

April 21, 1920.

H. O. Fox, Special Officer.

Kurunegala S. O. No. 2,929.

Order under Section 4, Sub-section (1), of "The Waste Lands Ordinances of 1897, 1899, 1900, and 1908," admitting Land to be Private Property.