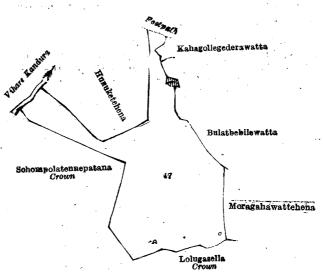

Surveyor-General's Office, Colombo, November 25, 1919.

Scale of 4 Chains to an Inch.

H. P. HABRISON, for Surveyor-General.

Lot. Name of Land.

V.—Block survey preliminary plan 280.

Extent, A. R. P.

and bounded as follows: on the north by Viharekandura, Hunuketehena (private), a footpath, Kahagollegedarawatta claimed by Rawana Weerakoon Mudiyanselage Ran Menika and others, Bulatbebilewatta claimed by K. Banda Gamarala and others; on the east by Moragahawattehena sold to Bandaranayaka Herat Mudiyanselage Heen Bandar Katugaha and others under the Waste Lands Ordinances; on the south by Lolugasella declared to be the property of the Crown under the Waste Lands Ordinances; on the west by Schompolatennepatana declared to be the property of the Crown under the Waste Lands Ordinances.

Surveyor-General's Office, Colombo, November 20, 1919.

Scale of 4 Chains to an Inch.

H. P. HARRISON, for Surveyor-General.