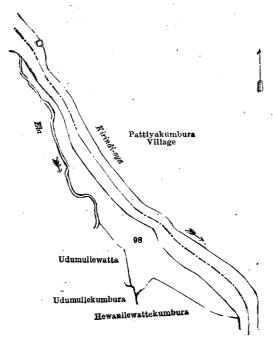

Surveyor-General's Office, Colombo, November 25, 1919.

Scale of 4 Chains to an Inch.

H. P. HARRISON, for Surveyor-General.

XIV. Block survey preliminary plan 280.

and bounded as follows: on the north and east by the village limit of Pattiyakumbura (part of Kirindi-oya); on the south by Maha-oya, Medawelakumbura (private), Galketiyawatta claimed by Galketiye Kiribanda, Medawelakumbura (private), Udumullekumbura (private), Hewanilewattakumbura ditto, Hewanilewattakumbura ditto, Udumullemukalana to be declared the property of the Crown under the Waste Lands Ordinances, Unagulu-ara, Arambehena to be declared the property of Bandaranayaka Herat Mudiyanselage Heen Bandar Katugaha and others under the Waste Lands Ordinances, Arambekumbura (private), Arambewatta (private), Etakehel-ara, Arawehena to be declared the property of Bandaranayaka Herat Mudiyanselage Heen Bandar Katugaha and others under the Waste Lands Ordinances, Arawekumbura (private), Radige watta (private); on the west by Andawalahennehena to be declared the property of the Crown under the Waste Lands Ordinances, Manhenekandura, Andawalahennehena to be declared the property of the Crown under the Waste Lands Ordinances, Diyakandurehena alias Pussalamankadehena to be declared the property of the Crown under the Waste Lands Ordinances, Kolongaha-arawehena (private), Yatilturekolongaha-arawehena to be declared the property of the Crown under the Waste Lands Ordinances, Pussalamankade-kumbura claimed by Pussalamankade Rankonda and another, Pussalamankadewatta claimed by Pussalamankadewatta (reservation for Kirindi-oya) to be declared the property of the Crown under the Waste Lands Ordinances, Viharekandura, Asweddumekumburehena alias Pillakadatalawa (

1 1 18

and bounded as follows: on the north and east by the Kirindi-oya (the village limit of Pattiyakumbura); on the south by Hewanilewattekumbura (private); on the west by Udumullekumbura (private), Udumullewatta (private), an ela.