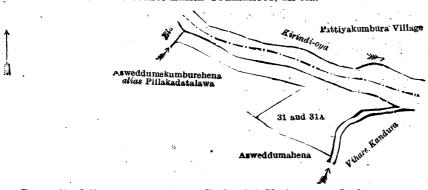

and bounded as follows: on the north by Kirindi-oya; on the east by Viharekandura; on the south by Asweddumahena to be declared the property of Attalekumbureidame Appraka Jayasundera Mudiyanselage Appuhamy, as trustee of the Rawanaella Vihare under the Waste Lands Ordinances; on the west by Asweddumekumburehena alias Pillakadatalawa to be declared the property of Attalekumbureidame Appraka Jayasundara Mudiyanselage Appuhamy, as trustee of the Rawanaella Vihare under the Waste Lands Ordinances, an ela.