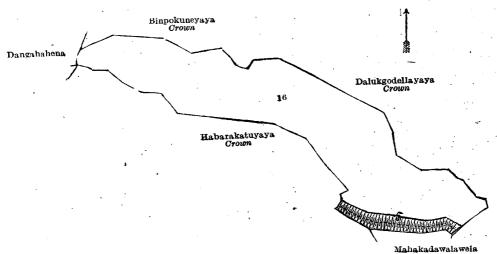

THE notice required by section 1 of "The Waste Lands Ordinances of 1897, 1899, 1900, and 1903," having been duly published in manner prescribed by that section in respect of the above-named lands (vide Notice No. 7,052), and no claim having been made to the said lands or to any interest therein within the period of three months from the date specified in the said notice, I, Frederick Lewis, Special Officer appointed under section 28 of the said Ordinances, under and by virtue of the powers vested in me in that behalf by section 2 of the said Ordinances, do hereby on this 12th day of April, 1920, order and declare that the said lands, as more fully described herein below, situate in the village of Mulkirigala, in the West Giruwa pattu of the Hambantota District, in the Southern Province, and shown as lots 16, 49½, 70A, and 71c in block survey preliminary plan 241 and in the annexed diagrams, and containing in extent 19 acres and 12 perches, are the property of the Crown.

#### Description of the Lands referred to.

The following lots situated in the village of Mulkirigala, in the West Giruwa pattu of the Hambantota District, in the Southern Province, as described in the annexed diagrams:-

I.-Block survey preliminary plan 241.

Lot. · Name of Land. Extent, A. R. P. Mahakadawalawewa (tank)

and bounded as follows: on the north by Binpokuneyaya declared to be the property of the Crown under the Waste Lands Ordinances, Dalukgodelleyaya declared to be the property of the Crown under the Waste Lands Ordinances; on the east by Dalukgodelleyaya declared to be the property of the Crown under the Waste Lands Ordinances; on the south by Mahakadawalawela claimed by Mulkirigala Vidane, Habarakatuyaya declared to be the property of the Crown under the Waste Lands Ordinances; on the west by Dangahahena declared private under the Waste Lands Ordinances.