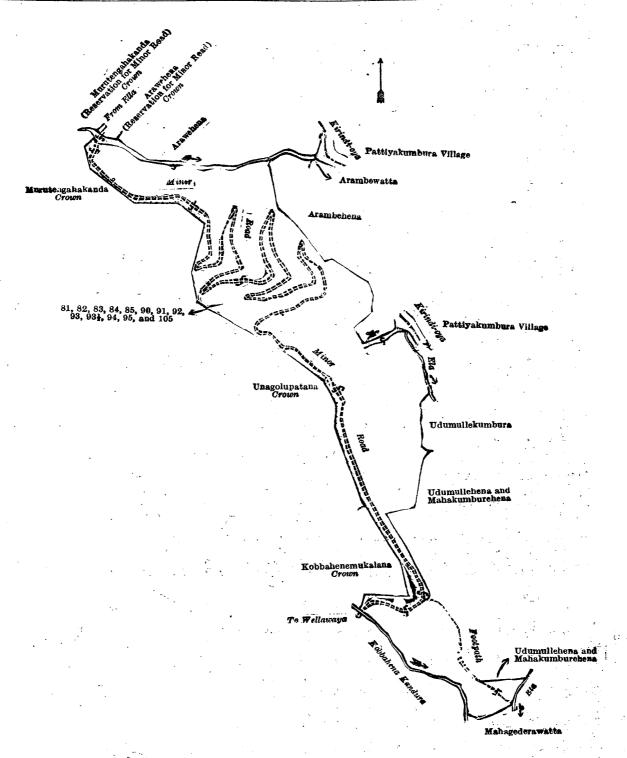

Surveyor-General's Office, Colombo, November 25, 1919. Scale of 4 Chains to an Inch.

H. P. HARRISON, for Surveyor-General.

XI.—Block survey preliminary plan 280.

| Lot |       | Name of Land.                  | Extent, A | . 1 | a. P.       | Lot. | Name of Land. Extent, A. R.             | Ρ. |
|-----|-------|--------------------------------|-----------|-----|-------------|------|-----------------------------------------|----|
| 81  | • • • | Etakehelara (stream)           | (         | 0 : | 2 21        | 93   | · Udumulletalawa, Udumullemukalana (re- |    |
| 82  |       | Do.                            | (         | ) ( | $0 \cdot 6$ |      | servation for minor road) 0 3           | 34 |
| 83  |       | Unagolupatana (reservation for | minor     |     |             | 931  | Udumullehena ( do. ) 0 2                | 9  |
| •   |       | road) · · ·                    | !         | 5 2 | 2 16        | 94   | Udumulletalawa 3 0                      | 24 |
| 84  |       | Do                             |           | 4 : | 227         | 95   | Udumullemukalana 5 1                    | 11 |
| 85  | 4     | 'Arambehena alias Arambemuks   | lana . :  | 3   | 3 2         | 105  | Mahakumburehena alias Udumullehena 4 1  | 15 |
| 90  | • •   | - Unagoluarepatana             | :         | 2   | 1 21        |      |                                         |    |
| 91  |       | Unagoluara (stream)            | (         | 0 : | 2 18        |      | 32 0                                    | 6  |
| 92  |       | Do. · ·                        | (         | ) ( | 0 2         |      |                                         |    |

and bounded as follows: on the north by Murutengahakanda (reservation for minor road) to be declared the property of the Crown under the Waste Lands Ordinances, Arawehena (reservation for minor road) to be declared the property of the Crown under the Waste Lands Ordinances, Arawehena to be declared the property of Bandaranayaka Herat Mudiyanselage Heen Bandar Katugaha and others under the Waste Lands Ordinances; on the east by Kirindi-oya (the village limit of Pattiyakumbura), Arambewatta (private), Arambehena to be declared the property of Bandaranayaka Herat Mudiyanselage Heen Bandar Katugaha and others under the Waste Lands Ordinances, Kirindi-oya (the village limit of Pattiyakumbura), an ela, Udumullekumbura (private), Udumullehena and Mahakumburehena to be declared the property of Bandaranayaka Herat Mudiyanselage Heen Bandar Katugaha and others under the Waste Lands Ordinances, a footpath, Udumullehena and Mahakumburehena to be declared the property of Bandaranayaka Herat Mudiyanselage Heen Bandar Katugaha and others under the Waste Lands Ordinances; on the south by an ela, Mahagederawatta claimed by Dambawinne Ratemahatmaya, the Kobbahenakandura; on the west by Kobbahenamukalana to be declared the property of the Crown under the Waste Lands Ordinances, Unagolupatana declared to be the property of the Crown under the Waste Lands Ordinances, Murutengahakanda declared to be the property of the Crown under the Waste Lands Ordinances,

Surveyor-General's Office, Colombo, November 25, 1919.

Scale of 8 Chains to an Inch.

H. P. HARRISON, for Surveyor, General

XII.—Block survey preliminary plan 280.

Lot.

Name of Land.

Watagodahena, Palugalehena, Dimbulehena (reservation for minor road)