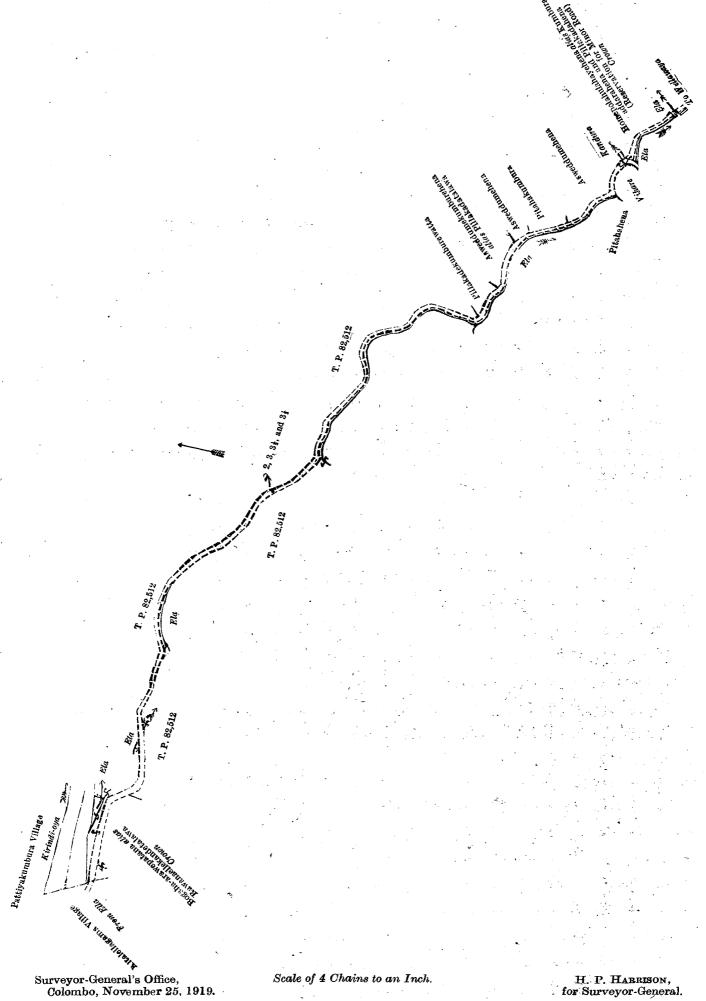

Surveyor-General's Office, Colombo, November 25, 1919. Scale of 4 Chains to an Inch

H. P. HARRISON, for Surveyor-General.

Name of Land. III.—Block survey preliminary plan 280.

Extent, A. R. P.

33A . Homepolahulahayehena alias Kumbura-addarahena and Pillakadahena (reservation for stream)

and bounded as follows: on the north by Kirindi-oya, an ela (the village limit of Pattiyakumbura); on the east by an ela, Nugekanduretenne claimed by Weeratunga Mudiyanselage Bandara Menika; on the south by Bulatdewillekumburehena sold to Kahagollegedara Banda under the Waste Lands Ordinances, Homepolahulahayehena alias Kumbura-addarahena and Pillakadahena sold to Kahagollegedera Muttu Menika under the Waste Lands Ordinances; on the west by Homepolahulahayehena alias Kumbura-addarahena and Pillakadehena (reservation for minor road) to be declared the property of the Crown under the Waste Lands Ordinances, the Viharekandura.

Surveyor-General's Office, Colombo, November 25, 1919. Scale of 4 Chains to an Inch.

H. P. HARRISON, for Surveyor-General.

Lot. Name of Land. IV.—Block survey preliminary plan 280.

Extent, A. R. P.

.. Homepolahulahayehena *alias* Kumbura-addarahena and Pillakadahena (reservation for minor road) ...