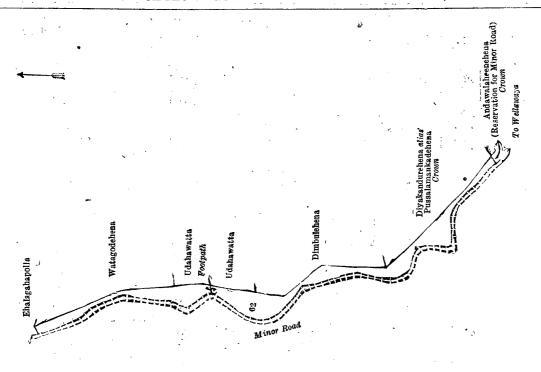

Surveyor-General's Office, Colombo, November 25, 1919.

Scale of 8 Chains to an Inch.

H. P. HARRISON, for Surveyor, General

XII.—Block survey preliminary plan 280.

Lot.

Name of Land.

Watagodahena, Palugalehena, Dimbulehena (reservation for minor road)

and bounded as follows: on the north by Ehalagahapolla claimed by Rawana Weerakoon Mudiyanselage Mutu Menika; on the east by Watagodehena to be declared the property of Kahagollegedera Mutu Menika under the Waste Lands Ordinances, Udahawatta to be declared the property of Rajapaksa Randunudewayalage Pussellamankadagedera Rankonda under the Waste Lands Ordinances, Udahawatta to be declared the property of Pussellamankadagedera Rajapaksa Randunudewayalage Dantuwa under the Waste Lands Ordinances, Dimbulehena to be declared the property of Pussellamankadagedera Rajapaksa Randunudewayalage Dantuwa under the Waste Lands Ordinances, Diyakandurehena alias Pussellamankadehena to be declared the property of the Crown under the Waste Lands Ordinances; on the south by Andawalahenehena (reservation for minor road) to be declared the property of the Crown under the Waste Lands Ordinances; on the west by the minor road from Wellawaya to Ella.

Surveyor-General's Office, Colombo, November 25, 1919.

Scale of 4 Chains to an Inch.

H. P. HARRISON, for Surveyor-General.

XIII.—Block survey preliminary plan 280.

Name of Land.

Tanahena, Pahalagederatennehena, Dimbulehena (reservation for minor road) Lot.

Extent,

and bounded as follows: on the north by Nugekanduratenna claimed by Kahagollegedera Banda Gamarala and others, the minor road from Ella to Wellawaya; on the east by the minor road from Ella to Wellawaya, Rawanaellekandetalawa (reservation for minor road) to be declared the property of the Crown under the Waste Lands Ordinances; on the west by Dimbulehena to be declared the property of the Crown under the Waste Lands Ordinances; on the west by Dimbulehena sold to Rajapaksa Randunu Dewayalage Pussellamankadagedera Rankonda under the Waste Lands Ordinances, Dimbulehena sold to Pussellamankadagedera Rajapaksa Randunu Dewayalage Dantuwa under the Waste Lands Ordinances, Tanahena sold to Kahagollegedera Mutu Menika under the Waste Lands Ordinances, Tanahena watta sold to Kahagollegedera Weerasinghe Mudiyanselage Punchiralage Appuhamy under the Waste Lands Ordinances.