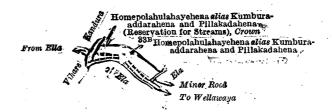

Surveyor-General's Office, Colombo, November 25, 1919. Scale of 4 Chains to an Inch.

H. P. HARRISON, for Surveyor-General.

Lot. Name of Land. IV.—Block survey preliminary plan 280.

Extent, A. R. P.

.. Homepolahulahayehena *alias* Kumbura-addarahena and Pillakadahena (reservation for minor road) ...

0 0 22

and bounded as follows: on the north by Homepolahulahayehena alias Kumbura-addarahena and Pillakadahena (reservation for streams) to be declared the property of the Crown under the Waste Lands Ordinances, Homepolahulahayehena alias Kumbura-addarahena and Pillakadahena sold to Kahagollegedara Mutu Menika under the Waste Lands Ordinances; on the east by an ela; on the south by an ela; on the west by Viharekandura.