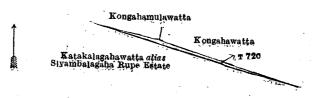

Surveyor-General's Office, Colombo, May 9, 1919.

Scale of 4 Chains to an Inch.

C. R. LUNDIE, for Surveyor-General.

IV.—Preliminary plan 4,300.

Lot. T 72c Name of Land.

Extent, A. R. P. 0 0 14

T 72c Road ... 0 0 14

and bounded as follows: on the north by Kongahamulawatta claimed by Gajamutu Lanka Chandrappulige Dinga Henaya,
Kongahawatta claimed by the Crown; on the east by Kongahawatta claimed by the Crown; on the south and west by
Ketakalagahawatta alias Siyambalagaha Rupe estate claimed by Ibrahim Saibo.