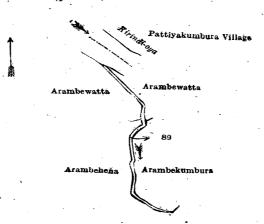

Surveyor General's Office. Colombo, November 25, 1919.

Scale of 4 Chains to an Inch.

H. P. HARRISON. for Surveyor-General.

XXIV.—Block survey preliminary plan 280.

Lot. Name of Land.

89 . Ela (irrigation-ela) . 0 0 14

and bounded as follows: on the north by the Kirindi-oya (the village limit of Pattiyakumbura); on the east by Arambewatta (private), Arambekumbura (private); on the south by Arambehena to be declared the property of Bandaranayaka
Herat Mudiyanselage Heen Bandar Katugaha and others under the Waste Lands Ordinances; on the west by
Arambehena to be declared the property of Bandaranayaka Herat Mudiyanselage Heen Bandar Katugaha and others
under the Waste Lands Ordinances, Arambewatta (private). Name of Land. Extent A. R. P. 0 0 14