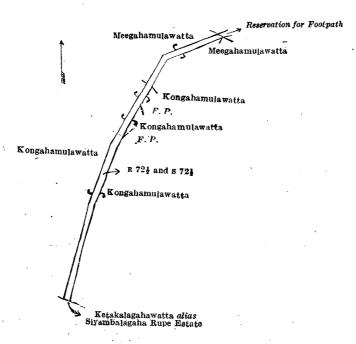

[For Diagram see page 950.]

III.—Preliminary plan 4,300.

| Lot.                                     |     | Name of Land.                                                                              | - |       | Fretont i n n                  |
|------------------------------------------|-----|--------------------------------------------------------------------------------------------|---|-------|--------------------------------|
| R $72\frac{1}{2}$<br>. 8 $72\frac{1}{2}$ | • • | Meegahamulawatta (reservation for footpath)<br>Kongahamulawatta (reservation for footpath) |   | • • • | Extent, A. R. P. 0 0 13 0 0 32 |
|                                          |     | •                                                                                          |   |       |                                |

1 and bounded as follows: on the north by Meegahamulawatta claimed by Gajamutu Lanka Chandrappulige Dinga Henaya and others, reservation for footpath; on the east by Meegahamulawatta claimed by Gajamutu Lanka Chandrappulige Dinga Henaya and others, Kongahamulawatta claimed by Gajamutu Lanka Chandrappulige Dinga Henaya; on the south

Surveyor-General's Office, Colombo, May 9, 1919.

Scale of 4 Chains to an Inch.

C. R. LUNDIE, for Surveyor-General.

by Ketakalagahawatta alias Siyambalagaha Rupe estate claimed by Ibrahim Saibo; on the west by Kongahamulawatta claimed by Gajamutu Lanka Chandrappulige Dinga Henaya, Meegahamulawatta claimed by ditto and others.