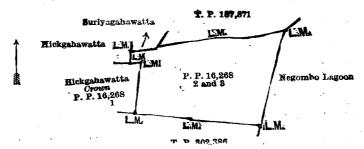

The notice required by section 1 of "The Waste Lands Ordinances of 1897, 1899, 1900, and 1903," having been duly published in manner prescribed by that section in respect of the above-named lands (vide Notice No. 7,430), and no claim having been made to the said lands or to any interest therein within the period of three months from the date specified in the said notice, I, Arthur Pearson Boone, Assistant Government Agent for the Colombo and Negombo Districts, under and by virtue of the powers vested in me in that behalf by section 2 of the said Ordinances, do hereby on this 20th day of March, 1920, order and declare that the said lands, as more fully described herein below, situate in the village of Kepungoda, in Dasiya pattuwa of Alukuru korale north, in the Negombo District of the Western Province, and shown as lots 2 and 3 in preliminary plan 16,268 and in the annexed diagram, and containing in extent 1 acre 3 roods and 6 perches, are the property of the Crown.

|                 | Preliminary plan 16,268.                 |    |                  |
|-----------------|------------------------------------------|----|------------------|
| $\mathbf{Lot}.$ | Name of Land.                            |    | Extent, A. R. P. |
| <b>2</b>        | <br>Hickgahawattelanda                   |    | 0 2 36           |
| 3               | <br>Do. (reservation for Negombo lagoon) | •• | 1 0 10           |
|                 |                                          |    |                  |

and bounded as follows: on the north by Suriyagahawatta claimed by H. Don Geregoris and land depicted in title plan No. 187,871; on the east by Negombo lagoon; on the south by land depicted in title plan No. 302,386; and on the west by Hickgahawatta claimed by the Crown (P. P. 16,268/1), and Hickgahawatta claimed by Manuel Perera and others.