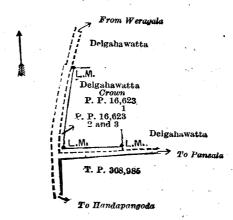

The notice required by section 1 of "The Waste Lands Ordinances of 1897, 1899, 1900, and 1903," having been duly published in manner prescribed by that section in respect of the above-named lands (vide Notice No. 7,401), and no claim having been made to the said lands or to any interest therein within the period of three months from the date specified in the said notice, I, Arthur Pearson Boone, Assistant Government Agent, Colombo and Negombo Districts, under and by virtue of the powers vested in me in that behalf by section 2 of the said Ordinances, do hereby on this 19th day of March, 1920, order and declare that the said lands, as more fully described herein below, situate in the village of Mahingala, in Meda pattuwa of Hewagam korale, in the Colombo District of the Western Province, and shown as lots 2 and 3 in preliminary plan 16,623 and in the annexed diagram, and containing in extent 17 perches, are the property of the Crown

|     |              |                 | Prelimina | ry plan 16,623. |     |           |        |    |    |
|-----|--------------|-----------------|-----------|-----------------|-----|-----------|--------|----|----|
|     |              | ame of Land.    |           |                 | •   | <br>Exter | nt, A. | R. | P. |
| • • | Delgahawatta | (reservation fo | or road)  | • •             |     | • •       | 0      | 0  | 8  |
| • • | Do.          | ( do.           | )         | • • • •         | • • | • •       | 0.     | 0  | 9  |
|     |              |                 |           | •               |     |           |        |    |    |

and bounded as follows: on the north by Delgahawatta claimed by Jayasinghe Elias and others; on the east by Delgahawatta claimed by the Crown (P. P. 16,623/1), and Delgahawatta claimed by Jayasinghe Elias and others; on the south by a road to pansala; and on the west by a road from Weragala to Handapangoda.