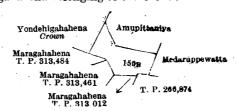

Paluwattehena T. P. 301,361 T. P. 271;519

Surveyor-General's Office, Colombo, July 5, 1918. Scale of 8 Chains to an Inch.

C. R. Lundie, for Surveyor-General.

Lot.

Name of Land.

Kiramagemahawatta

II.—Block survey preliminary plan 264.

Extent, A. R. P.

1 0 31

and bounded as follows: on the north by Amupittaniya claimed by Ahangama Liyanage Don Andris and others; on the east by Medaruppewatta claimed by Pinidiyage Diyonis and others; on the south by T. P. 266,874, Maragahahena sold by the Crown (T. P. 313,012), Maragahahena sold by the Crown (T. P. 313,461), Maragahahena sold by the Crown (T. P. 313,484); on the west by Yondehigahahena belonging to the Crown.