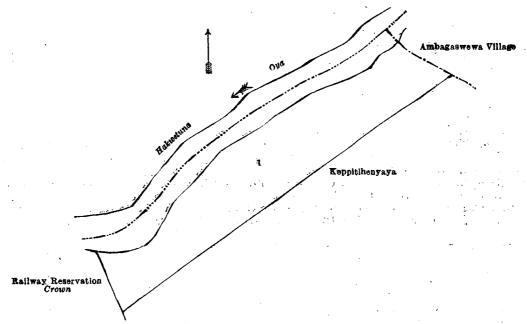

## Order under Section 2 of "The Waste Lands Ordinances of 1897, 1899, 1900, and 1908," declaring Land to be Crown Property.

In the matter of the lands commonly called or known as Keppitiheenahenyaya (reservation for Hakwetuna-oya), &c., situate in the village of Talawattegedera, in the Divigandahaye korale of the Hiriyala hatpattu of the Kurunegala District, in the North-Western Province, and of "The Waste Lands Ordinances of 1897, 1899, 1900, and 1903."

The notice required by section 1 of "The Waste Lands Ordinances of 1897, 1899, 1900, and 1903," having been duly published in manner prescribed by that section in respect of the above-named lands (vide Notice No. 6,647), and no claim having been made to the said lands or to any interest therein within the period of three months from the date specified in the said notice, I, Howard Orme Fox, Special Officer, appointed under section 28 of the said Ordinances, under and by virtue of the powers vested in me in that behalf by section 2 of the said Ordinances, do hereby on this 9th day of April, 1920, order and dec'are that the said lands, as more fully described herein below, situate in the village of Talawattegedera, in the Divigandahaye korale of the Hiriyala hatpattu of the Kurunegala District, in the North-Western Province, and shown as lots 1, 4, 5, 8, 16 in preliminary plan 4,607, and in the annexed diagrams, and containing in extent 13 acres 3 roods and 10 perches, are the property of the Crown.

and bounded as follows: on the north by Hakwetuna-oya; on the east by the village limit of Ambagaswewa, Keppiti-henyaya to be sold to Canapathipillai Siva Colunthan under the Waste Lands Ordinances; on the south by Keppitihenyaya to be sold to Canapathipillai Siva Colunthan under the Waste Lands Ordinances; on the west by railway reservation to be declared the property of the Crown under the Waste Lands Ordinances, Hakwetuna-oya.