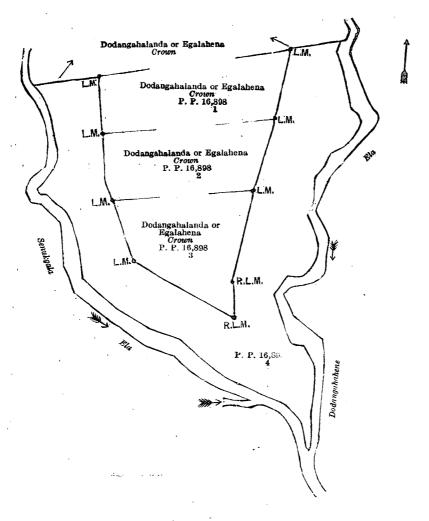

## Order under Section 2 of "The Waste Lands Ordinances of 1897, 1899, 1900, and 1903," declaring Land to be Crown Property.

In the matter of the land commonly called or known as Dodangahalanda or Egalahena (reservation for Senukgala-ela and Dodangahahena-ela), situate in the village of Alawala, in Udugaha pattuwa of Siyane korale east, in the Colombo District of the Western Province, and of "The Waste Lands Ordinances of 1897, 1899, 1900, and 1903."

The notice required by section 1 of "The Waste Lands Ordinances of 1897, 1899, 1900, and 1903," having been duly published in manner prescribed by that section in respect of the above-named land (vide Notice No. 7,404), and no ciaim having been made to the said land or to any interest therein within the period of three months from the date specified in the said notice, I, Arthur Pearson Boone, Assistant Government Agent, Colombo and Negombo Districts, under and by virtue of the powers vested in me in that behalf by section 2 of the said Ordinances, do hereby on this 10th day of April, 1920, order and declare that the said land, as more fully described herein below, situate in the village of Alawala, in Udugaha pattuwa of Siyane korale east, in the Colombo District of the Western Province, and shown as lot 4 in preliminary plan 16,898 and in the annexed diagram, and containing in extent 7 acres 1 rood and 36 perches, is the property of the Crown.

#### Description of the Land referred to.

The following lot situated in the village of Alawala, in Udugaha pattuwa of Siyane korale east, in the Colombo Dstrict of the Western Province, as described in the annexed diagram:—

Preliminary plan 16,898.

Lot. Name of Land. Extent, A. R. F. 4 Dodangahalanda or Egalahena (reservation for Senukgala-ela and Dodangahahena-ela) 7 1 36

and bounded as follows: on the north by Dodangahalanda or Egalahena claimed by the Crown, Dodangahalanda or Egalahena claimed by the Crown (P. P. 16,898/1), Dodangahalanda or Egalahena claimed by the Crown (P. P. 16,898/2), Dodangahalanda or Egalahena claimed by the Crown (P. P. 16,898/3), Dodangahalanda or Egalahena claimed by the Crown (P. P. 16,898/1), and Dodangahalanda or Egalahena claimed by the Crown (P. P. 16,898/1), and Dodangahalanda or Egalahena claimed by the Crown (P. P. 16,898/1), and Dodangahalanda or Egalahena claimed by the Crown; on the east by Dodangahalana-ela; and on the south and west by Senukgala-ela.

Surveyor-General's Office, Colombo, July 7, 1919. Scale of 4 Chains to an Inch.

C. H. VINCE, for Surveyor-General.

A. P. Boone, Assistant Government Agent.

April 10, 1920.