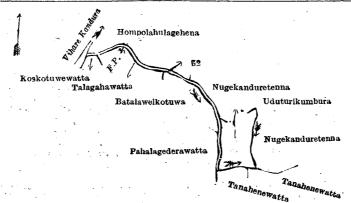

Surveyor-General's Office, Colombo, November 25, 1919. Scale of 4 Chains to an Inch

H. P. HARRISON, for Surveyor-General.

Name of Land. III.—Block survey preliminary plan 280.

Extent, A. R. P.

33A . Homepolahulahayehena alias Kumbura-addarahena and Pillakadahena (reservation for stream)

and bounded as follows: on the north by Kirindi-oya, an ela (the village limit of Pattiyakumbura); on the east by an ela, Nugekanduretenne claimed by Weeratunga Mudiyanselage Bandara Menika; on the south by Bulatdewillekumburehena sold to Kahagollegedara Banda under the Waste Lands Ordinances, Homepolahulahayehena alias Kumbura-addarahena and Pillakadahena sold to Kahagollegedera Muttu Menika under the Waste Lands Ordinances; on the west by Homepolahulahayehena alias Kumbura-addarahena and Pillakadehena (reservation for minor road) to be declared the property of the Crown under the Waste Lands Ordinances, the Viharekandura.

Surveyor-General's Office, Colombo, November 25, 1919. Scale of 4 Chains to an Inch.

H. P. HARRISON, for Surveyor-General.

Lot. Name of Land. IV.—Block survey preliminary plan 280.

Extent, A. R. P.

.. Homepolahulahayehena *alias* Kumbura-addarahena and Pillakadahena (reservation for minor road) ...

0 0 22

and bounded as follows: on the north by Homepolahulahayehena alias Kumbura-addarahena and Pillakadahena (reservation for streams) to be declared the property of the Crown under the Waste Lands Ordinances, Homepolahulahayehena alias Kumbura-addarahena and Pillakadahena sold to Kahagollegedara Mutu Menika under the Waste Lands Ordinances; on the east by an ela; on the south by an ela; on the west by Viharekandura.

Lot.

Name of Land.

Watagodatenna alias Wattegodakumburekele

Extent, A. R. P.

and bounded as follows: on the north by Bogetekumbureaskanatta sold to Bentota Gamage Punchi Appuhamy under the Waste Lands Ordinances, Nugekanduretenna claimed by Rawana Weerakoon Mudiyanselage Ran Menika, Nugekanduretenna claimed by Weeratunga Mudiyanselage Bandara Menika; on the east by an ela; on the south by Watagodalandewatta claimed by P. Dantuwa; on the west by Watagodakumbureaskanatta sold to Ellemahagedera Ratnayaka Mudiyanselage Menikrala under the Waste Lands Ordinances.

Surveyor-General's Office, Colombo, November 25, 1919. Scale of 4 Chains to an Inch.

H. P. HARRISON, for Surveyor General. IX.—Block survey preliminary plan 280.

and bounded as follows: on the north by Dimbulehena sold to Pussellamankadagedera Rajapaksa Randunu Dewayalage Dantuwa under the Waste Lands Ordinances, Kolongahearawehena (private); on the east by Kolongaha-arawehena (private), the Kirindi-oya (the village limit of Pattiyakumbura), Andawalahe nehena to be declared the property of the Crown under the Waste Lands Ordinances; on the south by Andawalaheenehena to be declared the property of the Crown under the Waste Lands Ordinances, Palugalehena (reservation for minor road) to be declared the property of the Crown under the Waste Lands Ordinances, Dimbulehena (reservation for minor road) to be declared the property of the Crown under the Waste Lands Ordinances, Dimbulehena (reservation for minor road) to be declared the property of the Crown under the Waste Lands Ordinances.

and bounded as follows: on the north by Murutengahakanda (reservation for minor road) to be declared the property of the Crown under the Waste Lands Ordinances, Arawehena (reservation for minor road) to be declared the property of the Crown under the Waste Lands Ordinances, Arawehena to be declared the property of Bandaranayaka Herat Mudiyanselage Heen Bandar Katugaha and others under the Waste Lands Ordinances; on the east by Kirindi-oya (the village limit of Pattiyakumbura), Arambewatta (private), Arambehena to be declared the property of Bandaranayaka Herat Mudiyanselage Heen Bandar Katugaha and others under the Waste Lands Ordinances, Kirindi-oya (the village limit of Pattiyakumbura), an ela, Udumullekumbura (private), Udumullehena and Mahakumburehena to be declared the property of Bandaranayaka Herat Mudiyanselage Heen Bandar Katugaha and others under the Waste Lands Ordinances, a footpath, Udumullehena and Mahakumburehena to be declared the property of Bandaranayaka Herat Mudiyanselage Heen Bandar Katugaha and others under the Waste Lands Ordinances; on the south by an ela, Mahagederawatta claimed by Dambawinne Ratemahatmaya, the Kobbahenakandura; on the west by Kobbahenamukalana to be declared the property of the Crown under the Waste Lands Ordinances, Unagolupatana declared to be the property of the Crown under the Waste Lands Ordinances, Murutengahakanda declared to be the property of the Crown under the Waste Lands Ordinances,

and bounded as follows: on the north by Ehalagahapolla claimed by Rawana Weerakoon Mudiyanselage Mutu Menika; on the east by Watagodehena to be declared the property of Kahagollegedera Mutu Menika under the Waste Lands Ordinances, Udahawatta to be declared the property of Rajapaksa Randunudewayalage Pussellamankadagedera Rankonda under the Waste Lands Ordinances, Udahawatta to be declared the property of Pussellamankadagedera Rajapaksa Randunudewayalage Dantuwa under the Waste Lands Ordinances, Dimbulehena to be declared the property of Pussellamankadagedera Rajapaksa Randunudewayalage Dantuwa under the Waste Lands Ordinances, Diyakandurehena alias Pussellamankadehena to be declared the property of the Crown under the Waste Lands Ordinances; on the south by Andawalahenehena (reservation for minor road) to be declared the property of the Crown under the Waste Lands Ordinances; on the west by the minor road from Wellawaya to Ella.

Extent,

and bounded as follows: on the north by Nugekanduratenna claimed by Kahagollegedera Banda Gamarala and others, the minor road from Ella to Wellawaya; on the east by the minor road from Ella to Wellawaya, Rawanaellekandetalawa (reservation for minor road) to be declared the property of the Crown under the Waste Lands Ordinances; on the west by Dimbulehena to be declared the property of the Crown under the Waste Lands Ordinances; on the west by Dimbulehena sold to Rajapaksa Randunu Dewayalage Pussellamankadagedera Rankonda under the Waste Lands Ordinances, Dimbulehena sold to Pussellamankadagedera Rajapaksa Randunu Dewayalage Dantuwa under the Waste Lands Ordinances, Tanahena sold to Kahagollegedera Mutu Menika under the Waste Lands Ordinances, Tanahena watta sold to Kahagollegedera Weerasinghe Mudiyanselage Punchiralage Appuhamy under the Waste Lands Ordinances.

Extent, A. R. P. 0 0 19

and bounded as follows: on the north by Hompolahulagehena claimed by Rawana Weerakoon Mudiyanselage Huduhamy and another, Nugekanduretenna claimed by Kahagollegedera Banda Gamarala and others, Uduturikumbura claimed by Filliyarawe Dissanayake Mudiyanselage Ranmenika; on the east by Nugekanduretenna claimed by Kahagollegedera Banda Gamarala and others; on the south by Tanahenewatta sold to Kahagollegedera Weerasinghe Mudiyanselage Punchiralage Appuhamy under the Waste Lands Ordinances, Tanahenewatta sold to Ellemahagedera Ratnayaka Mudiyanselage Menikrala under the Waste Lands Ordinances, Pahalagederawatta claimed by Rawana Weerakoon Mudiyanselage Mutu Menika; on the west by Batalawelkotuwa claimed by Mahagedera Menikrala, Talagahawatta claimed by Rawana Weerakoon Mudiyanselage Appuhamy, Koskotuwewatta claimed by Herat Mudiyanselage Ukku Banda, Viharekandura.