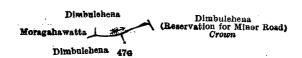

#### VI.—Block survey preliminary plan 280.

Lot. 47g

Name of Land. Maladola (stream)

Extent, A. R. P. 0,0 3.

and bounded as follows: on the north by Dimbulehena sold to Pussellamankadagedera Rajapaksa Randunu Dewayalage Dantuwa under the Waste Lands Ordinances; on the east by Dimbulehena (reservation for minor road) to be declared the property of the Crown under the Waste Lands Ordinances; on the south by Dimbulehena sold to Rajapaksa Randunu Dewayalage Pussellamankadagedera Rankonda under the Waste Lands Ordinances; on the west by Moragahawatta (private).

Surveyor-General's Office, Colombo, November 25, 1919.

Scale of 4 Chains to an Inch.

H. P. HARRISON. for Surveyor-General.

VII.—Block survey preliminary plan 280.

Lot 471

Name of Land.

Dimbulehena

0

and bounded as follows: on the north and east by Dimbulehena (reservation for minor road) to be declared the property of the Crown under the Waste Lands Ordinances; on the south by Lolugasella declared to be the property of the Crown under the Waste Lands Ordinances; on the west by Dimbulehena sold to Rajapaksa Randunu Dewayalage Pussellamankadagedera Rankonda under the Waste Lands Ordinances.