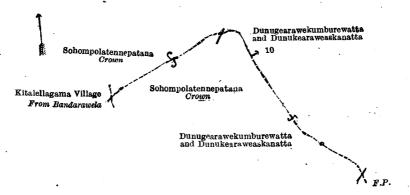

and bounded as follows: on the north by Bogaha-arawepatana alias Rawanaellekandetalawa to be declared the property of the Crown under the Waste Lands Ordinances, Dunukearawekumburewatta claimed by Binne Siri Badde, Bogaha-arawewatta alias Rawanaellekandetalawa sold to Beenegedera Ratnayaka Mudiyanselage Siri Badde under the Waste Lands Ordinances; on the east by Meda-arawekumbureyaya claimed by the trustees of Elle Vihare, an ela; on the south by Dunugearawekumburewatta and Dunukearaweaskanatta (private), Sohompolatennepatana declared to be the property of the Crown under the Waste Lands Ordinances; on the west by the village limit of Kitalellagama, Bogaha-arawepatana (private).

Surveyor-General's Office, Colombo, November 25, 1919. Scale of 4 Chains to an Inch.

H. P. HARRISON, for Surveyor-General

XIX.—Block survey preliminary plan 280. ot. Name of Land.

Lot. Name of L 10 .. Adipara (footpath) .. Extent, A. R. P. 0 0 11

and bounded as follows: on the north and east by Dunugearawekumburewatta and Dunukearaweaskanatta (private); on the south by Dunugearawekumburewatta and Dunukearaweaskanatta (private), Sohompolatennepatana declared to be the property of the Crown under the Waste Lands Ordinances; on the west by the village limit of Kitalellagama.