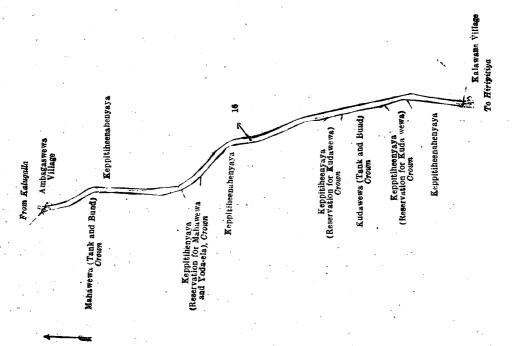

#### [For Diagram see page 948.]

| Lot. | Name of Land. III.—Preliminary plan 4,607. | • | Extent     | R. P |
|------|--------------------------------------------|---|------------|------|
| 16   | Keppitiheenahenyaya (road and reservation) | • | Extent, A. | 2 36 |

and bounded as follows: on the north by the village limit of Ambagaswewa; on the east by Keppitiheenahenyaya to be sold to Canapathipillai Siva Columban under the Waste Lands Ordinances; on the south by the village limit of Kalawana; on the west by Keppitiheenahenyaya to be sold to Canapathipillai Siva Columban under the Waste Lands Ordinances,

Surveyor-General's Office, Colombo, March 18, 1920. Scale of 8 Chains to an Inch.

F. J. SALMON, for Acting Surveyor-Genera.

Keppitiheenyaya (reservation for Kudawewa) to be declared the property of the Crown under the Waste Lands Ordinances, Kudawewa (tank and bund) to be declared the property of the Crown under the Waste Lands Ordinances, Keppitiheenyaya (reservation for Kudawewa) to be declared the property of the Crown under the Waste Lands Ordinances, Keppitiheenahenyaya to be sold to Canapathipillai Siva Columbian under the Waste Lands Ordinances, Keppitihenyaya (reservation for Mahawewa and Yoda-ela) to be declared the property of the Crown under the Waste Lands Ordinances, Mahawewa (tank and bund) to be declared the property of the Crown under the Waste Lands Ordinances.