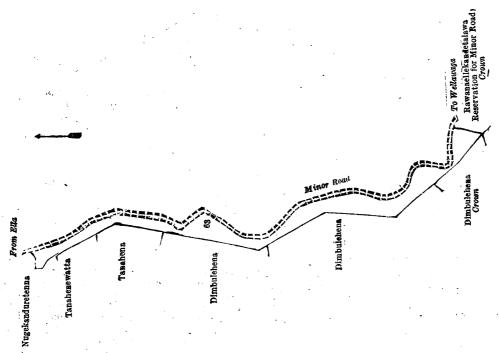

and bounded as follows: on the north by the minor road from Ella to Wellawaya, T. P. 82,512, Rawanaellekandetalawa, (private); on the east by T. P. 82,512, Meda-arawekumburuyaya claimed by the trustees of Elle Vihare; on the south by Bogaha-arawewatta alias Rawanaellekandetalawa sold to Beenegedara Ratnayaka Mudiyanselage Siri Badde under the Waste Lands Ordinances, an ela, Bogaha-arawepatana (reservation for ela) to be declared the property of the Crown under the Waste Lands Ordinances, Bogaha-arawepatana (private); on the west by the village limit of Kitalellagama.

and bounded as follows: on the north by Kirindi-oya (the village limit of Pattiyakumbura) T. P. 82,512; on the east by Pillakadekumburewatta claimed by the trustees of Elle Vihare, Asweddumakumburehena alias Pillakadatalawa to be declared the property of Attalekumbureidame Appraka Jayasundera Mudiyanselage Appuhamy, as trustee of the Rawanaella Vihare under the Waste Lands Ordinances, Asweddumehena to be declared the property of Attalekumbureidame Appraka Jayasundera Mudiyanselage Appuhamy, as trustee of the Rawanaella Vihare under the Waste Lands Ordinances, Pitahakumbura claimed by trustees of Elle Vihare, Asweddumehena to be declared the property of Attalekumbureidame Appraka Jayasundera Mudiyanselage Appuhamy as trustee of the Rawanaelle Vihare under the Waste Lands Ordinances, Homepolahulahayehena alias Kumbura-addarahena and Pillakadehena (reservation for minor road) to be declared the property of the Crown under the Waste Lands Ordinances; on the south by an ela, Pitahahena claimed by Elle Vihare, an ela, T. P. 82,512; on the west by Bogaha-arawepatana alias Rawanaellekandetalawa to be declared the property of the Crown under the Waste Lands Ordinances, the village limit of Kitalellegama.

#### [For Diagram see page 961.]

XVI.—Block survey preliminary plan 280.

and bounded as follows: on the north by the minor road from Ella to Wellawaya; on the east and south by Bogaha-arawepatana alias Rawanaellekandetalawa to be declared the property of the Crown under the Waste Lands Ordinances; on the west by the village limit of Kitalellagama, Bogaha-arawepatana alias Rawanaellekandetalawa to be declared the property of the Crown under the Waste Lands Ordinances.