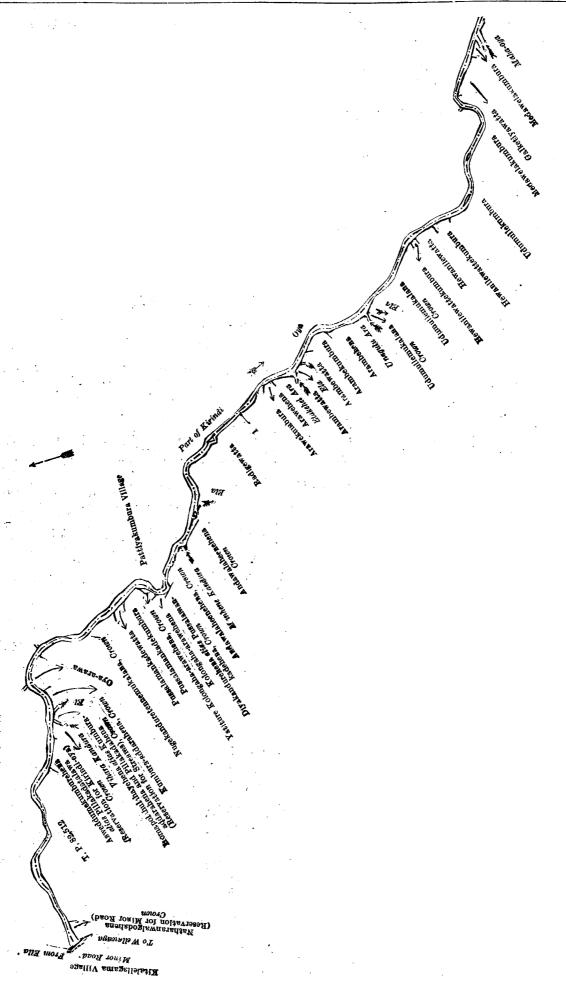

#### Description of the Lands referred to.

The following lots situated in the village of Rawanaella, in the Kumbalwela korale of the Yatikinda division, in the Province of Uva, as described in the annexed diagrams:—

and bounded as follows: on the north by the minor road from Ella to Wellawaya, T. P. 82,512, Rawanaellekandetalawa, (private); on the east by T. P. 82,512, Meda-arawekumburuyaya claimed by the trustees of Elle Vihare; on the south by Bogaha-arawewatta alias Rawanaellekandetalawa sold to Beenegedara Ratnayaka Mudiyanselage Siri Badde under the Waste Lands Ordinances, an ela, Bogaha-arawepatana (reservation for ela) to be declared the property of the Crown under the Waste Lands Ordinances, Bogaha-arawepatana (private); on the west by the village limit of Kitalellagama.

and bounded as follows: on the north by Kirindi-oya; on the east by Viharekandura; on the south by Asweddumahena to be declared the property of Attalekumbureidame Appraka Jayasundera Mudiyanselage Appuhamy, as trustee of the Rawanaella Vihare under the Waste Lands Ordinances; on the west by Asweddumekumburehena alias Pillakadatalawa to be declared the property of Attalekumbureidame Appraka Jayasundara Mudiyanselage Appuhamy, as trustee of the Rawanaella Vihare under the Waste Lands Ordinances, an ela.