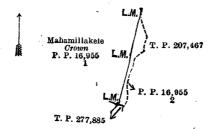

Description of the Land referred to.

The following lot situated in the village of Welikadamulla, in Udugaha pattuwa of Siyane korale east, in the Colombo District of the Western Province, as described in the annexed diagram :-

Preliminary plan 16,955.

2

Name of Land. Nawalewatta

Extent, A. R. P. 0 0 19

and bounded as follows: on the east by land depicted in title plan No. 207,467; on the south by land depicted in title plan No. 277,885; and on the west by Mahamillakele claimed by the Crown (P. P. 16,955/1).