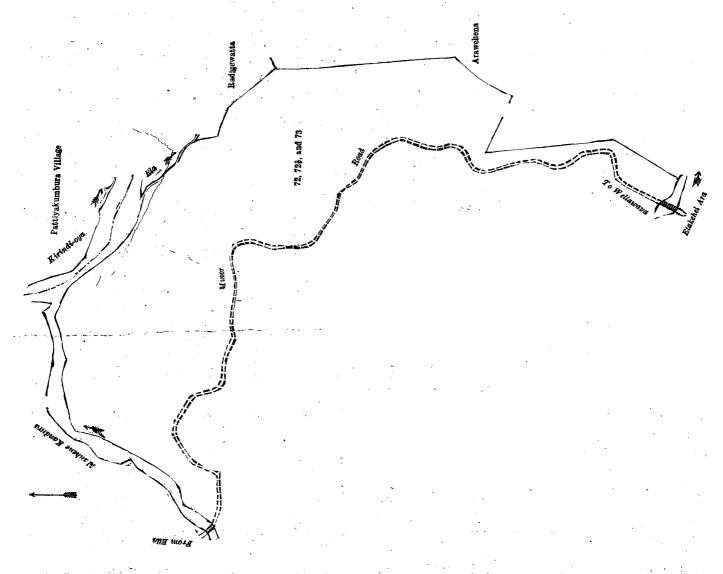

WHEREAS in pursuance of section 1 of the said Ordinances it was duly notified on the 11th day of July, 1919, that if no claim to the lands commonly called or known as reservation for footpath, &c., situate in the village of Watuwatta, in the Yagam pattu korale of the Katugampola hatpattu of the Kurunegala District, in the North-Western Province, containing in extent 1 acre and 21 perches, and shown as lots N72½, P72½, O72, B72½, S72½, and T72c in preliminary plan 4,300 and in the annexed diagrams, was made to John Murray Davies, Special Officer appointed under section 28 of the said Ordinances, within the period of three months from the date specified in such notice, such lands would be declared the property of the Crown, and dealt with on account of the Crown (vide Notice No. 7,293):

#### Description of the Lands referred to.

The following lots situated in the village of Watuwatta, in the Yagam pattu korale of the Katugampola hatpattu of the Kurunegala District, in the North-Western Province, as described in the annexed diagrams:

|                   | I.                           | -Prelin | ninary plan 4,300. |     |   |        |                |    |    |
|-------------------|------------------------------|---------|--------------------|-----|---|--------|----------------|----|----|
| Lot.              | Name of Land.                |         | • 1                |     |   | Extent | ΰ <b>, Α</b> . | R. | P. |
| $N 72\frac{1}{2}$ | <br>Reservation for footpath |         |                    |     | - | • •    | .0             | 0  | 35 |
| $P 72\frac{1}{2}$ | <br>Do                       |         | • •                | • • |   | • •    | 0              | 0  | 13 |
|                   |                              |         |                    |     | - |        |                |    |    |
|                   |                              |         |                    |     |   |        | _ n_ `         | 1  | Q. |

and bounded as follows: on the north by Ambagahamulahenyaya (reservation for road) claimed by the Crown; on the east by Ambagahamulahenyaya claimed by Gajamutu Lanka Chandrappulige Dinga Henaya and others; on the south by Bakmigahakumbura claimed by Gajamutu Lanka Chandrappulige Dinga Henaya and others, Meegahamulawatta (reservation for footpath) claimed by Chandrappuli Henayalage Dinga Henaya; on the west by Bakmigahakumbura claimed by Gajamutu Lanka Chandrappulige Dinga Henaya and others, Ambagahamulahenyaya claimed by Gajamutu Lanka Chandrappulige Dinga Henaya and others.

Surveyor-General's Office Colombo, October 17, 1918. Scale of 4 Chains to an Inch.

C. R. LUNDIE, for Surveyor-General.

Lot.

II.—Preliminary plan 4,300

Extent, A. R. P.

0 72 Ambagahamulahenyaya (reservation for road)

Name of Land.

0 1 34

and bounded as follows: on the north and east by the Gansabhawa road from Watuwatta to Marakulamulla (the village limit of Hettiyakotuwa); on the south by Ambagahamulahenyaya sold by the Crown; on the west by Ambagahamulahenyaya sold by the Crown, a Gansabhawa road.

[For Diagram see page 950.]

III.—Preliminary plan 4,300.

| Lot.                                     |     | Name of Land.                                                                              | - |       | Fretont i n n                  |
|------------------------------------------|-----|--------------------------------------------------------------------------------------------|---|-------|--------------------------------|
| R $72\frac{1}{2}$<br>. 8 $72\frac{1}{2}$ | • • | Meegahamulawatta (reservation for footpath)<br>Kongahamulawatta (reservation for footpath) |   | • • • | Extent, A. R. P. 0 0 13 0 0 32 |
|                                          |     | •                                                                                          |   |       |                                |

1 and bounded as follows: on the north by Meegahamulawatta claimed by Gajamutu Lanka Chandrappulige Dinga Henaya and others, reservation for footpath; on the east by Meegahamulawatta claimed by Gajamutu Lanka Chandrappulige Dinga Henaya and others, Kongahamulawatta claimed by Gajamutu Lanka Chandrappulige Dinga Henaya; on the south

Surveyor-General's Office, Colombo, May 9, 1919.

Scale of 4 Chains to an Inch.

C. R. LUNDIE, for Surveyor-General.

by Ketakalagahawatta alias Siyambalagaha Rupe estate claimed by Ibrahim Saibo; on the west by Kongahamulawatta claimed by Gajamutu Lanka Chandrappulige Dinga Henaya, Meegahamulawatta claimed by ditto and others.

Surveyor-General's Office, Colombo, May 9, 1919.

Scale of 4 Chains to an Inch.

C. R. LUNDIE, for Surveyor-General.

IV.—Preliminary plan 4,300.

Lot. T 72c Name of Land.

Extent, A. R. P. 0 0 14

T 72c Road ... 0 0 14

and bounded as follows: on the north by Kongahamulawatta claimed by Gajamutu Lanka Chandrappulige Dinga Henaya,
Kongahawatta claimed by the Crown; on the east by Kongahawatta claimed by the Crown; on the south and west by
Ketakalagahawatta alias Siyambalagaha Rupe estate claimed by Ibrahim Saibo.

Surveyor-General's Office, Colombo, May 9, 1919. Scale of 4 Chains to an Inch.

C. R. LUNDIE, for Surveyor-General.

April 21, 1920.

H. O. Fox, Special Officer.

Kurunegala S. O. No. 2,929.

Order under Section 4, Sub-section (1), of "The Waste Lands Ordinances of 1897, 1899, 1900, and 1908," admitting Land to be Private Property.