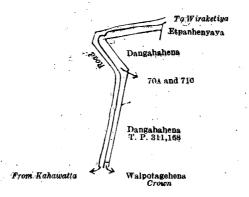

Lot. 70a

III.—Block survey preliminary plan 241. Name of Land.

Extent, A. R. P. 0 2 20 0 20

71c

0

Dangahahena (reservation for road) Dо. do.

and bounded as follows: on the north by a road from Kahawatta to Wiraketiya; on the east by Etpanhenyaya claimed by Mulkirigala pansala, Dangahahena (private), Dangahahena sold by the Crown (T. P. 311,168); on the south by Walpotagehena declared to be the property of the Crown under the Waste Lands Ordinances; on the west by a road. from Kahawatta to Wiraketiya.

Surveyor-General's Office, Colombo, August 24, 1918. Scale of 8 Chains to an Inch.

C. R. LUNDIE, for Surveyor-General.

April 12, 1920.

FREDERICK Lewis, Special Officer.