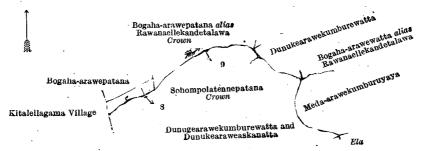

|      | General's Office,<br>o. November 25, 1919. | Scale of         | 4 Ch | ains to an In | ch.          | - |   | P. H.<br>Survey |    |    |    |
|------|--------------------------------------------|------------------|------|---------------|--------------|---|---|-----------------|----|----|----|
|      | •                                          | XVIII.—Block     | surv | ev prelimina  | rv plan 280. |   |   | •               |    |    |    |
| Lot. | Name of La                                 |                  |      | . J           | <b>7</b> 1   |   | F | Extent,         | Α. | R. | P. |
| 8    | <br>Bogaha-arawepatana (1                  | eservation for e | la)  | • •           |              |   |   |                 | 0  |    | 15 |
| 9    | <br>Ela (irrigation ela)                   |                  | ·    |               |              |   |   |                 | 0  | 0  | 24 |
|      |                                            |                  |      |               |              |   |   | -               |    |    |    |
|      | •                                          |                  |      |               |              |   |   |                 | 0  | 0  | 39 |

and bounded as follows: on the north by Bogaha-arawepatana alias Rawanaellekandetalawa to be declared the property of the Crown under the Waste Lands Ordinances, Dunukearawekumburewatta claimed by Binne Siri Badde, Bogaha-arawewatta alias Rawanaellekandetalawa sold to Beenegedera Ratnayaka Mudiyanselage Siri Badde under the Waste Lands Ordinances; on the east by Meda-arawekumbureyaya claimed by the trustees of Elle Vihare, an ela; on the south by Dunugearawekumburewatta and Dunukearaweaskanatta (private), Sohompolatennepatana declared to be the property of the Crown under the Waste Lands Ordinances; on the west by the village limit of Kitalellagama, Bogaha-arawepatana (private).