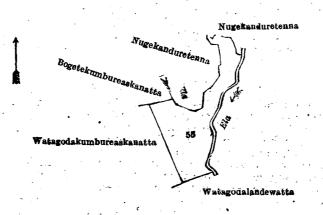

Lot.

Name of Land.

Watagodatenna alias Wattegodakumburekele

Extent, A. R. P.

and bounded as follows: on the north by Bogetekumbureaskanatta sold to Bentota Gamage Punchi Appuhamy under the Waste Lands Ordinances, Nugekanduretenna claimed by Rawana Weerakoon Mudiyanselage Ran Menika, Nugekanduretenna claimed by Weeratunga Mudiyanselage Bandara Menika; on the east by an ela; on the south by Watagodalandewatta claimed by P. Dantuwa; on the west by Watagodakumbureaskanatta sold to Ellemahagedera Ratnayaka Mudiyanselage Menikrala under the Waste Lands Ordinances.

Surveyor-General's Office, Colombo, November 25, 1919. Scale of 4 Chains to an Inch.

H. P. HARRISON, for Surveyor General. IX.—Block survey preliminary plan 280.

and bounded as follows: on the north by Dimbulehena sold to Pussellamankadagedera Rajapaksa Randunu Dewayalage Dantuwa under the Waste Lands Ordinances, Kolongahearawehena (private); on the east by Kolongaha-arawehena (private), the Kirindi-oya (the village limit of Pattiyakumbura), Andawalahe nehena to be declared the property of the Crown under the Waste Lands Ordinances; on the south by Andawalaheenehena to be declared the property of the Crown under the Waste Lands Ordinances, Palugalehena (reservation for minor road) to be declared the property of the Crown under the Waste Lands Ordinances, Dimbulehena (reservation for minor road) to be declared the property of the Crown under the Waste Lands Ordinances, Dimbulehena (reservation for minor road) to be declared the property of the Crown under the Waste Lands Ordinances.