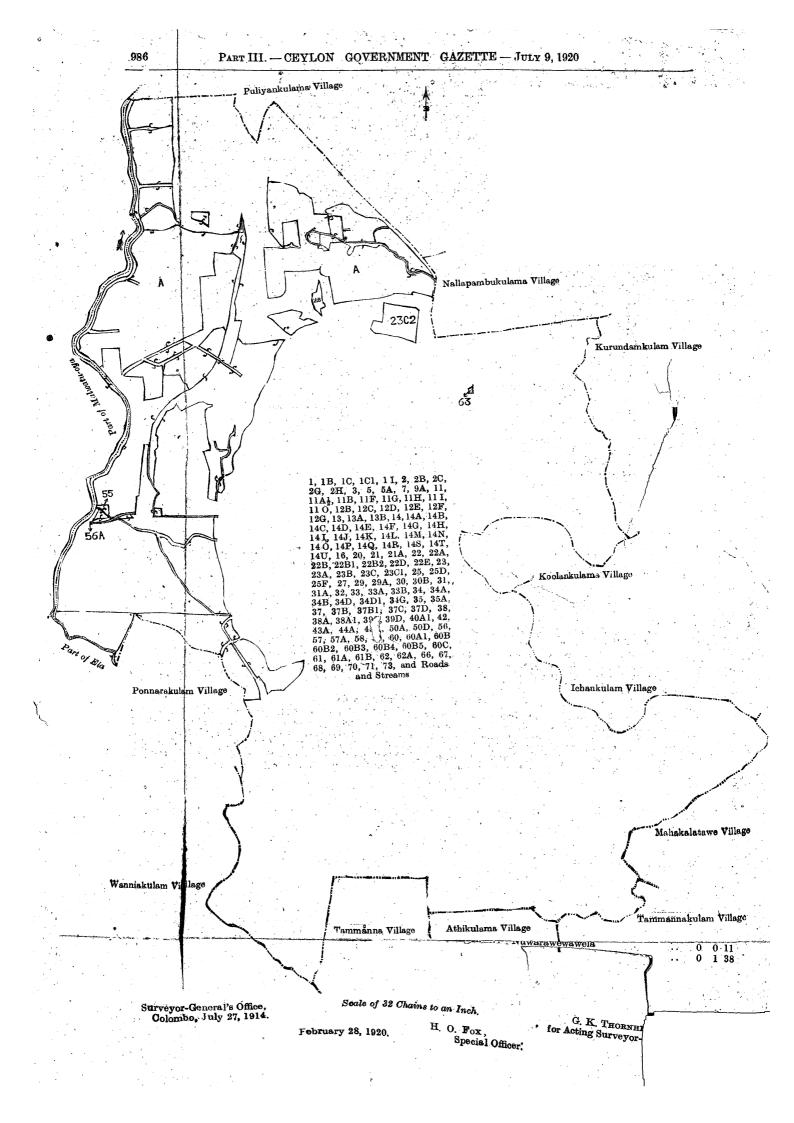

Anuradhapura S. O. No. 1,053.

Order under Section 4, Sub-section (1), of "The Waste Lands Ordinances of 1897, 1899, 1900, and 1903," declaring the Lands to be Grown Property.

In the matter of the lands commonly called or known as Nuwarawewakele, footpath, Nuwarawewakena, &c., situate in the village of Nuwarawewa, in the Ihalawewu tulana of the Kende korale of the Nuwaragam palata, in the North-Central Province, and of "The Waste Lands Ordinances of 1897, 1899, 1900, and 1903."

WHEREAS in pursuance of section 1 of the said Ordinances it was duly notified on the 20th day of November, 1914, that if no claim to the lands commonly called or known as Nuwarawewakele, footpath, Nuwarawewahena, &c., situate in the village of Nuwarawewa, in the Ihalawewu tulana of the Kende korale of the Nuwaragam palata, in the North-Central Province, containing in extent 3,895 acres 1 rood and 32 perches, and shown as lots 1, 1B, 1C, 1C1, 11, 2, 2B, 2C, 2G, 2H, 3, 5, 5A, 7, 9A, 11, 11A $\frac{1}{2}$ , 11B, 11F, 11G, 11H, 11I, 11O, 12B, 12C, 12D, 12E, 12F, 12G, 13, 13A, 13B, 14, 14A, 14B, 14C, 14D, 14E, 14F, 14G, 14H, 14I, 14J, 14K, 14H, 14V, 14O, 14P, 14G, 14H, 14J, 14E, 14F, 14G, 14H, 14I, 14J, 14K, 14H, 14V, 14O, 14P, 14G, 14H, 14J, 14E, 14F, 14G, 14H, 14I, 14J, 14K, 14L, 14M, 14V, 14O, 14P, 14G, 14H, 14J, 14G, 13G, 35, 35A, 37, 37B, 37B1, 37C, 37D, 38, 38A, 38A1, 39C, 39D, 40A1, 42, 43A, 44A, 45A, 50D, 56, 57, 57A, 58, 59, 60, 60A1, 60B, 60B2, 60B3, 60B4, 60B5, 60C, 61, 61A, 61B, 62, 62A, 66, 67, 68, 69, 70, 71, 73, and roads and streams in block survey preliminary plan 523 and in the annexed diagram, was made to Thomas Graham Willett, Sp cial Officer appointed under section 28 of the said Ordinances, within the period of three months from the date specified in the Notice No. 5,441):

And whereas C. E. Ferdinand, Secretary of the District Court, Kandy, as official administrator of the estate of Punchi Banda Nuwarawewa, made claim thereto, and whereas Peter Mortimer, the present Secretary of the District Court, Kandy, who has succeeded C. E. Ferdinand, as official administrator of the said estate of Punchi Banda Nuwarawewa, in the said capacity of official administrator, withdrew claim to the above-mentioned lots; I, Howard Orme Foy, Special Officer appointed under section 28 of the said Ordinances, under and by virtue of the powers vested in me in that behalf by section 4 of the said Ordinances, do hereby on this 24th day of April, 1920, order and declare under section 4, sub-section (1), of the said Ordinances, that the said lands, as more fully described herein below, are the property of the Crown.

#### Description of the Lands referred to.

The followig lots situated in the village of Nuwarawewa, in the Ihalawewu tulana of the Kende korale of the Nuwaragam palata, in the North-Central Province, as described in the annexed diagram :—

and bounded as follows: on the north by the village limit of Puliyankulama, the village limit of Nallapambukulama; on the east by the village limit of Kurundamkulam, the village limit of Koolankulam, the village limit of Ichankulam; the village limit of Mahakalatawa, the village limit of Tammannakulam; on the south by the village limit of Tammanna, kulam, the village limit of Athikulama, the village limit of Tammana ; on the west by the village limit of Wanniakulamthe village limit of Ponnarakulam, part of an ela, part of Malwattu-oya.

NOTE.—The following lots lying within the above boundaries are excluded from this order, and their aggregate acreage of 774 acres 3 roods and 18 perches is not included in the acreage of 3,895 acres 1 rood and 32 perches give above :— Block survey preliminary plan 523.