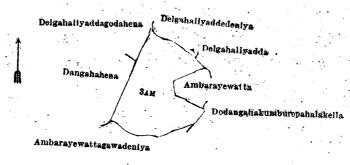

#### Description of the Land referred to.

The land commonly called or known as Ambarayewattehena alias Monaragalehena, situated in the village of Endana, in the Pannil pattu of the Atakalan korale of the Ratnapura District, in the Province of Sabaragamuwa, containing in extent 3 acres 3 roods and 38 perches, and shown as lot 3 AM in block survey preliminary plan 25 and in the annexed diagram, and bounded as follows : on the north by Delgahaliyaddedeniya claimed by Tennakoon Jayasundera Mudiyanselage Kiri Mudiyanse and others, Delgahaliyadda claimed by Madalagama Vihare and others ; on the east by Ambarayewatta claimed by Tennakoon Jayasundera Mudiyanselage Kiri Mudiyanse and others, Dodangahakumburepahalakella claimeo by J. M. Girangahamy and others; on the south by Ambarayewattegawadeniya sold to Tennakoon Jayasundera Mudiyanselage Kiri Mudiyan e and others under the Waste Lands Ordinar.ces; on the west by Dangahahena sold to Baddege Badde Naide and others under the Wasto Lands Ordinances, Delgahaliyaddagodahena sold to Tennakoon Jayasundera Mudiyanselage Kiri Mudiyanse and others under the Waste Lands Ordinances.

C. R. LUNDIE, Surveyor-General's Office, Scale of 8 Chains to an Inch. Colombo, November 20, 1918. for Surveyor-General. H. O. Fox, Special Officer.

March 11, 1920.