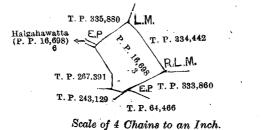

-|---------|----|----------|----|
| Lot. |    |              | Name of Lad. |   | ~ ~          |              |   |    | Extent, | A. | R.       | Р. |
| 3    | •• | Halgahawatta | • •          |   | • • •        |              | • | •• | ••      | 0  | <b>2</b> | 0  |
|      |    |              | •            |   |              |              |   |    |         |    |          |    |

and bounded as follows: on the north-east by land depicted in title plan No. 334,442; on the south-east by lands depicted in title plans Nos. 333,860 and 64,466; on the south by land depicted in title plan No. 243,129; on the south-west by land depicted in title plan No. 267,391; and on the north-west by Halgahawatta, land unclamed by the Crown (P. P. 16,698/6), and land depicted in title plan No. 335,880.



Surveyor-General's Office, Colombo, April 21, 1920.

C. H. VINCE, for Surveyor-General.

#### Colombo Notice No. 7,566.

# Notice under "The Waste Lands Ordinances of 1897, 1899, 1900, and 1903."

TAKE notice that unless within three months from July 9, 1920, the persons, if any, who claim any interest in the land thereinafter mentioned appear before the Assistant Government Agent of the Colombo and Negombo Districts of the Western Province, at his office in Colombo, and make claim in person or in writing to the said land or to some interest therein :

Such Assistant Government Agent, in pursuance of the powers in him vested by the said Ordinances, will declare by writing under his hand that the said land, to which no claim has been made, is the property of the Crown.

Description of the