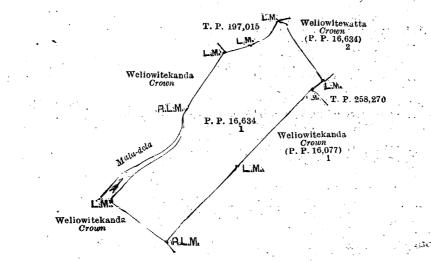

laim has been made, is the property of the Crown.

> Description of the Land referred to. Assistant Government Agent.

The following lot situated in the village of Welikanna, in Udugaha pattuwa of Hewagam korale, in the Colombo District of the Western Provnce, as described in the annexed diagram :-

Preliminary plan 16,634.

Name of Land. Weliowitekanda

Extent, A. R. . Р. 3 33 2

H. E. NEWNHAM,

3.

and bounded as follows: on the north-east by Weliowitewatta claimed by the Crown (P. P. 16,634/2); on the south-east by land depicted in title plan No. 258,270 and Weliowitekanda claimed by the Crown (P. P. 16,077/1); on the south-west by Weliowitekanda claimed by the Crown ; and on the north-west by Mala dola, Weliowitekanda claimed by the Crown, and land depicted in title plan No. 197,015.



Surveyor-General's Office Colombo, March 5, 1920.

Scale of 4 Chains to an Inch.

G. K. THORNHILL, for Surveyor-General. C 7

تو.

997

R. P.

A.

# LAND SALES IN THE SOUTHERN PROVINCE.

No. 3,682, S. P.—The Government Agent, Southern Province, will on Tuesday, August 24, 1920, at 1 P.M., at his office in Galle Kachcheri, put up to auction, for sale or settlement, or will otherwise dispose of, the under-mentioned portions of Crown land, in accordance with the regulations of Government regarding land sales. Twenty-seven allotments of land situated in the Bentota-Walallawiti korale division of the Galle District of the Southern Province.

|                                 | nd situated in the Ben<br>Advance extract No