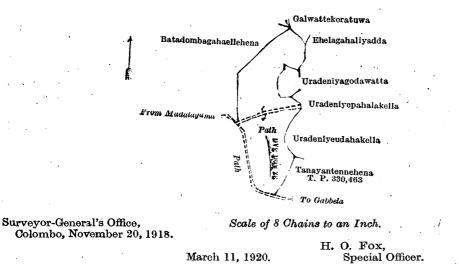

#### Description of the Lands referred to.

The following lots situated in the village of Endana, in the Pannil pattu of the Atakalan korale of the Ratnapura District, in the Province of Sabaragamuwa, as described in the annexed diagram :—

|      |    | · · · ·                                                                                                                                                                                                                                                                                                                                                                                                                                                                                                                                                                                                                                                                                             | Prelimi | nary plan 25. |    |                 |               |
|------|----|-----------------------------------------------------------------------------------------------------------------------------------------------------------------------------------------------------------------------------------------------------------------------------------------------------------------------------------------------------------------------------------------------------------------------------------------------------------------------------------------------------------------------------------------------------------------------------------------------------------------------------------------------------------------------------------------------------|---------|---------------|----|-----------------|---------------|
| Lot. |    | Name of Land.                                                                                                                                                                                                                                                                                                                                                                                                                                                                                                                                                                                                                                                                                       |         |               |    | $\mathbf{Exte}$ | ent, A. R. P. |
| 3z   |    | Uradeniyehena                                                                                                                                                                                                                                                                                                                                                                                                                                                                                                                                                                                                                                                                                       | •,•     |               | •• |                 | 2 2 29        |
| 3AG  | •• | Do.                                                                                                                                                                                                                                                                                                                                                                                                                                                                                                                                                                                                                                                                                                 |         |               | •• | ••              | $2 \ 2 \ 4$   |
|      |    | A second s |         |               |    |                 | <b>`</b>      |

# (Exclusive of the path passing through the land.)

and bounded as follows: on the north by Batadombagahaellehena sold to Jayasundera Mudiyanselage Wijehamy and others under the Waste Lands Ordinances, Galwattekoratuwa sold to Jayasundera Mudiyanselage Punchi Banda and others under the Waste Lands Ordinances; on the east by Ehelagahaliyadda claimed by J. M. Kiri Banda and others, Uradeniyagodawatta claimed by J. M. Wijehamy, Uradeniyapahalakella claimed by J. M. Wijehamy and others, Uradeniyaudahakella claimed by J. M. Wijehamy and others, Tanayantennehena sold by the Crown (T. P. 330,463); on the south by the path from Gabbela to Madalagama; on the west by the path from Gabbela to Madalagama, Batadombagahaellehena sold to Jayasundera Mudiyanselage Wijehamy and others under the Waste Lands Ordinances.

C. R. LUNDIE, for Surveyor-General.

5 0 33