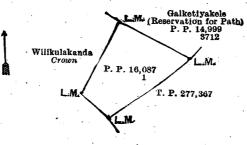

Assistant Government Agent, in pursuance of the powers in him vested by the said Ordinances, will declare by writing under his hand that the said land, to which no claim has been made, is the property of the Crown.

Description of the Land referred to.

H. E. NEWNHAM, Assistant Government Agent.

Extent,

The following lot situated in the village of Talagama, in Udugaha pattuwa of Hapitigam korale, in the Negombo District of the Western Province, as described in the annexed diagram :-

Preliminary plan 16,087.

Lot. Name of Land. Wilikulakanda 0 3 27 and bounded as follows : on the north-east by Galketiyakele resevation for path (P. P. 14,999/3,712) ; on the south-east by land depicted in title plan No. 277,367; and on the south-west and north-west by Wilikulakanda claimed by the Crown.



Surveyor-General's Office, Colombo, February 1, 1919.

Lot.

Scale of 4 Chains to an Inch.

C. H. VINCE, for Surveyor-General.

### Colombo Notice No. 7,567.

Notice under "The Waste Lands Ordinances of 1897, 1899, 1900, and 1903."

TAKE notice that unless within three months from July 9, 1920, the persons, if any, who claim any interest in the land hereinafter mentioned appear before the Assistant Government Agent of the Colombo and Negombo Districts of the Western Province, at his office in Colombo, and make claim in person or in writing to the said land or to some interest therein :

Such Assistant Government Agent, in pursuance of the powers in him vested by the said Ordinances, will declare by writing under his hand that the said land, to which no claim has been made, is the propert