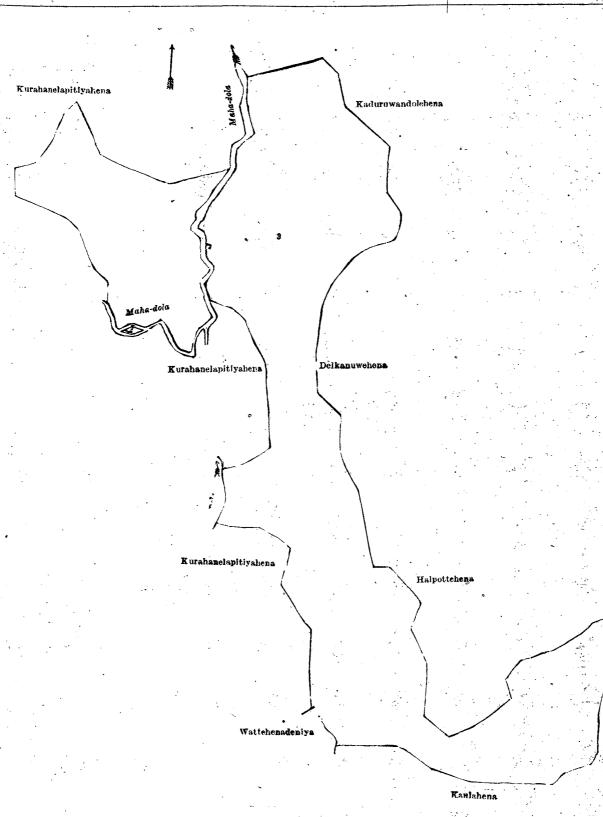

#### Description of the Lands referred to.

The following lots situated in the village of Kehelowita, in the Palle pattuwa of the Nawadun korale of the Ratnapura District, in the Province of Sabaragamuwa, as described in the annexed certified diagrams:—

# II.-Block survey preliminary plan 59.

1.1 Surveyor-General's Office, Scale of 8 Chains to an Inch. F. J. SALMON, Colombo, March 22, 1920. for Acting Surveyor-General. III.-Block survey preliminary plan 59. Name of Land. Kon bekand mukalana

Extent, A. R. P. 50 1 · 0 ..

and bounded as follows : on the north by Hatarahaulehena claimed by Hitihamillage Rataranhamy and others ; on the east and south by Hatarahaulehena claimed by the Crown and Hitihamillage Rataranhamy and others ; on the west by Hatarahaulehena claimed by the Crown and Hithamillage Ratarahamy and others, the boundary of the Kukul korale (Galatura village limit). 

Lot.

. .