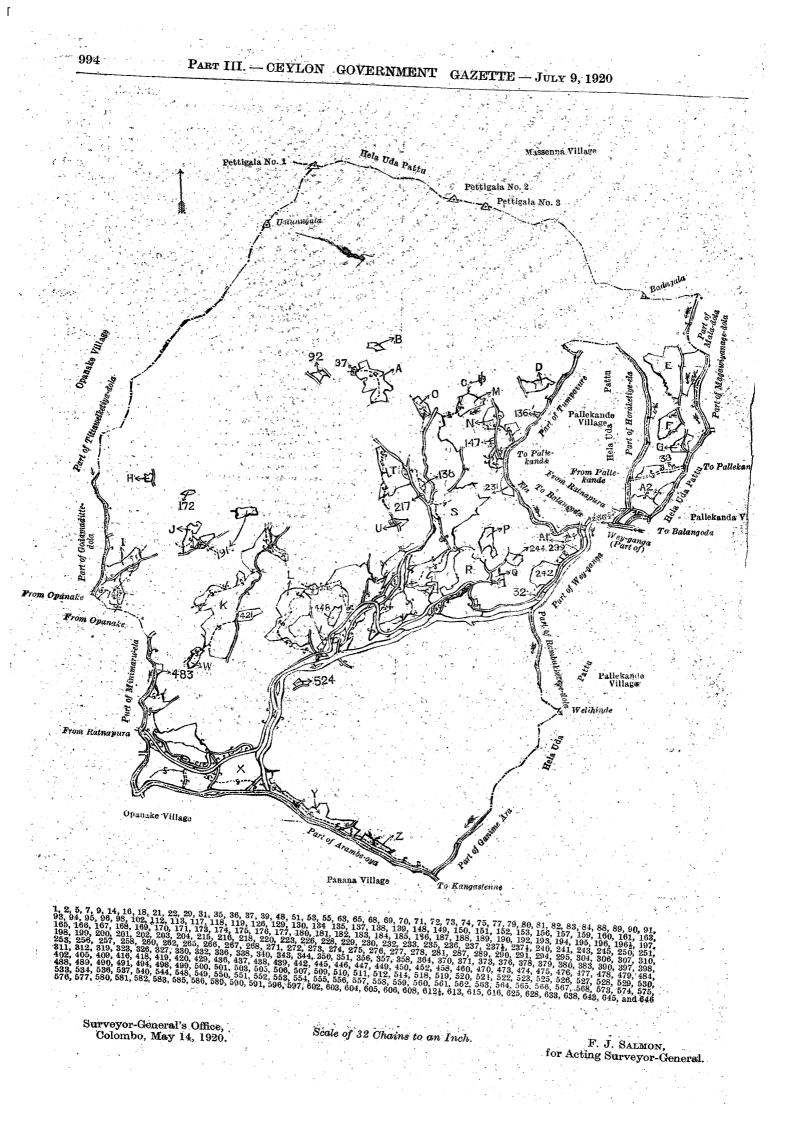

|       |                                  |               |     |        |
| ļ | 637         | · • • |                            | • •                  |            |          |           |                 |             |       |                                  |               |     |        |

# [For Diagram see page 994.]

# II.—Block survey preliminary plan 203.

Lot. 20 .. Channel Name of Land.

and bounded as follows: on the north by Paluwatta claimed by Amudurage Hatanga; on the east by the Magawiyanagedola; on the south by Paluwatta, Wellehena, and Paragastenna claimed by Asapillai of Balangoda; on the west by a stream.

Surveyor-General's Office, Colombo, May 14, 1920. Scale of 4 Chains to an Inch.

F. J. SALMON, for Acting Surveyor-General.

Extent, A.

B. P

0 0 1



III.-Block survey preliminary plan 203. Lot. Name of Land. Extent, A. R. P.  $\mathbf{24}$ Horanekaragehena 0 0 10 . . 0  $\mathbf{25}$ 0 4 Channel · • • 0 0 3 26 Do. 0 17 0 and bounded as follows : on the north by Dangaswattehena claimed by R. A. Asapillai ; on the east by Maha-ela ; on the south by Gallenakumbura claimed by Abaddage Santha and others ; on the west by Dangaswattehena claimed by R. A. Asapillai. 24. 25. and 20 Dangaswattehena Gallenakumbura Surveyor-General's Office, F. J. SALMON. Scale of 4 Chains to an Inch. for Acting Surveyor-General. Colombo, May 14, 1920. IV.—Block survey preliminary plan 203. Name of Land. Lot. Extent. 5 122Channel 0 • • and bounded as follows : on the north, east, and south by Helagederakumburuyaya claimed by Udakumburage Hatanga and others; on t