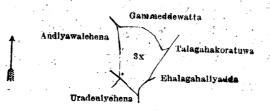

#### Description of the Land referred to.

The land commonly called or known as Galwattekoratuwa, situated in the village of Endana, in the Pannil pattu of the Atakalan korale of the Ratnapura District, in the Province of Sabaragamuwa, containing in extent I acre 2 roods and 28 perches, and shown as lot 3x in preliminary plan. 25 and in the annexed diagram, and bounded as follows: on the north by Gammeddewatta claimed by Tennekoon Jayasundera Mudiyanselage Kiri Mudiyanse and others; on the east by Talagahakoratuwa (private), Ehelagahaliyadda claimed by J. M. Kiribanda and others; on the south by Uradeniyehena sold to Jayasundera Mudiyanselage Wijehamy and others under the Waste Lands Ordinances; on the west by Andiyawalahena sold to Beddege Badde Naide and others under the Waste Lands Ordinances.

Scale of 8 Chains to an Inch.

Surveyor-General's Office, Colombo, November 20, 1918,

March 11, 1920.

O. Fox. FI Special Officer.

C. R. LUNDIE. for Surveyor-General.

C 2

0.0

Lot.