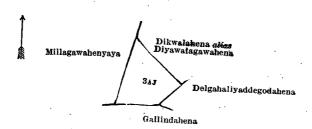

WHEREAS in pursuance of section 1 of the said Ordinances it was duly declared and notified on the 13th day of December, 1912, that if no claim to the lands commonly called or known as Tennaudamandiyahena and Panugalpottehena, situate in the village of Endana, in the Pannil pattu of the Atakalan korale of the Ratnapura District, in the Province of Sabaragamuwa, containing in extent 4 acres and 8 perches, and shown as lots 3AJ and 13z, in preliminary plan 25 and in the annexed diagrams, was made to Howard Orme Fox, Special Officer appointed under section 28 of the said Ordinances, within the period of three months from the date specified in the said notice, such lands would be declared the property of the Crown, and dealt with on account of the Crown (vide Notice No. 4,673):

#### Description of the Lands referred to.

The following lots situated in the village of Endana, in the Pannil pattu of the Atakalan korale of the Ratnapura District, in the Province of Sabaragamuwa, as described in the annexed diagrams :-

|             |     |                     | 1.—Prenmi | nary plan 25. |   |                         |         |    |           |
|-------------|-----|---------------------|-----------|---------------|---|-------------------------|---------|----|-----------|
| Lot.        | •   | Name of Land.       |           |               |   | $\mathbf{E}\mathbf{xt}$ | ent, A. | R. | Р.        |
| 3a <b>j</b> | • • | Tennaudamandiyehena | • •       |               | · | ••                      | 1       | 3  | <b>27</b> |

and bounded as follows : on the north by Dikwalahena alias Diyawalagawahena sold to Ranatunga Arachchillage Rattranhamy and others under the Waste Lands Ordinances; on the east by Dikwalahena alias Diyawalagawahena sold to Ranatunga Arachchillage Rattranhamy and others under the Waste Lands Ordinances, Delgahaliyaddegodahena sold to Tennakoon Jayasundera Mudiyanselage Kiri Mudiyanse and others under the Waste Lands Ordinances ; on the south by Gallindahena sold to Baddege Badde Naide and others under the Waste Lands Ordinancos; on the west by Millagawahenyaya sold to Ranatunga Arachehillage Rattranhamy and others under the Waste Lands Ordinances.