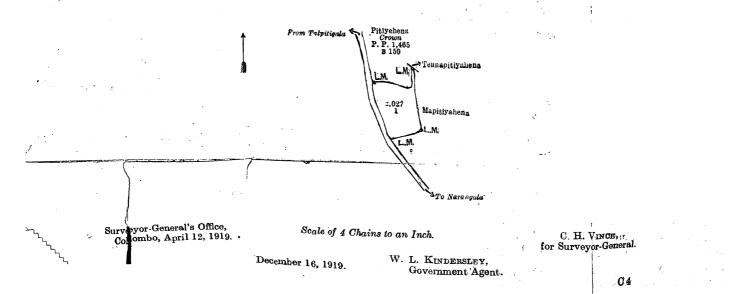

#### Order under Section 2 of "The Waste Lands Ordinances of 1897, 1899, 1900, and 1903," declaring Land to be Crown Property.

In the matter of the land commonly called or known as Nugagahakandurepatana (abandoned path), situate in the village of Gotuwela, in the Kumbalwela korale of the Yatikinda division, in the Province of Uva, and of "The Waste Lands Ordinances of 1897, 1899, 1900, and 1903."

THE notice required by section 1 of "The Waste Lands Ordinances of 1897, 1899, 1900, and 1903," having been duly published in manner prescribed by that section in respect of the above-named land (*vide* Notice No. 7,464), and no claim having been made to the said land or to any interest therein within the period of three months from the date specified in the said notice, I, Mungo Tennent Archibald, Special Officer appointed under section 28 of the said Ordinances, under and by virtue of the powers vested in me in that behalf by section 2 of the said Ordinances, do hereby on this 27th day of April, 1920, order and declare that the said land, as more fully described herein below, situate in the village of Gotuwela, in the Kumbalwela korale of the Yatikinda division, in the Province of Uva, and shown as lot 106 in block survey preliminary plan 2 and in the annexed diagram, and containing in extent 0.25 perch, is the property of the Crown:

#### Description of the Land referred to.

The land commonly called or known as Nugagahakandurepatana (abandoned path), situated in the village of Gotuwela, in the Kumbalwela korale of the Yatikinda division, in the Province of Uva, containing in extent 0 25 perch, and shown as lot 106 in block survey preliminary plan 2 and in the annexed diagram; and bounded as follows: on the north by Nugagahakandurepatana belonging to the Crown; on the east by the abandoned path; on the south by Ampiti-godapatana declared to be the property of the Crown under the Waste Lands Ordinances; on the west by the abandoned path.

Surveyor-General's Office, Colombo, November 22, 1919. Scale of 8 Chains to an Inch.

April 27, 1920.

M. T. ARCHIBALD,

Special Officer.

H. P. HARRISON, for Surveyor-General.