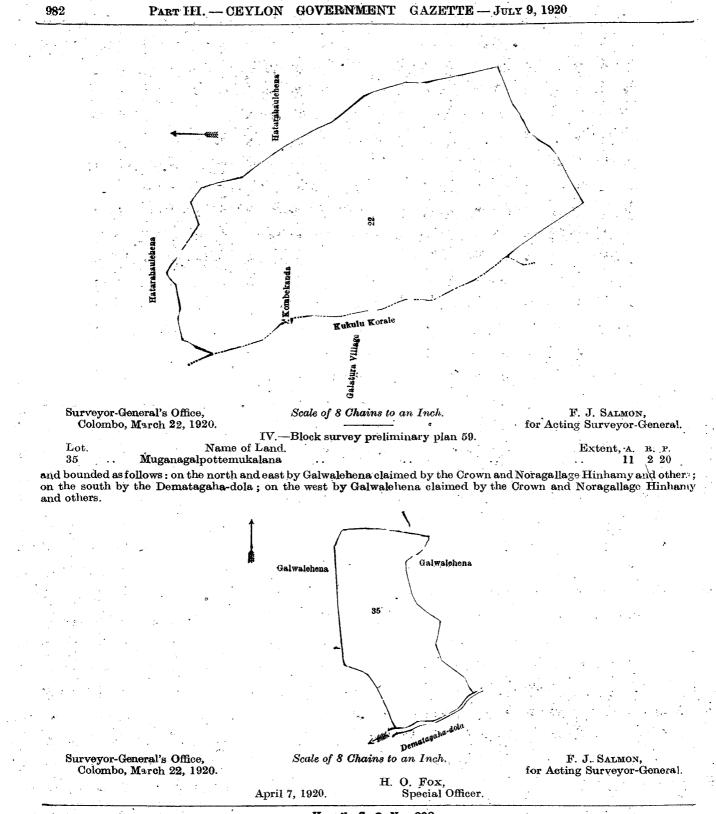

# II.-Block survey preliminary plan 59.

1.1 Surveyor-General's Office, Scale of 8 Chains to an Inch. F. J. SALMON, Colombo, March 22, 1920. for Acting Surveyor-General. III.-Block survey preliminary plan 59. Name of Land. Kon bekand mukalana

Extent, A. R. P. 50 1 · 0 ..

and bounded as follows : on the north by Hatarahaulehena claimed by Hitihamillage Rataranhamy and others ; on the east and south by Hatarahaulehena claimed by the Crown and Hitihamillage Rataranhamy and others ; on the west by Hatarahaulehena claimed by the Crown and Hithamillage Ratarahamy and others, the boundary of the Kukul korale (Galatura village limit). 

Lot.

. .