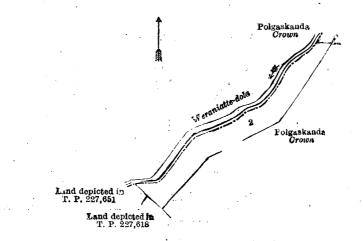

H. E. NEWNHAM, Assistant Government Agent.

> > Extent, A. R. P.

Description of the Land referred to.

The following lot situated in the village of Elamalawala, in Udugaha pattu of Hewagam korale, in the Colombo District of the Western Province, as described in the annexed diagram :----

Advance extract No. 2 of block survey preliminary plan 63.

| Lot. |    | Name of Land.                        |    |    |    |
|------|----|--------------------------------------|----|----|----|
| 2    | •• | Polgaskandà (reservation for stream) | •• | •• | •• |

and bounded as follows: on the north by Polgaskanda belonging to Crown; on the south-east by Polgaskanda belonging to Crown; on the south-west by lands depicted in title plans Nos. 227,618 and 227,651; and on the north-west by Weraniatte-dola.



Surveyor-General's Office, Colombo, July 29, 1919. Scale of 4 Chains to an Inch.

H. P. HARRISON, for Surveyor-General.

## Colombo Notice No. 7,565.

#### Notice under "The Waste Lands Ordinances of 1897, 1899, 1900, and 1903."

TAKE notice that unless within three months from July 9, 1920, the persons, if any, who claim any interest in the land hereinafter mentioned appear before the Assistant Government Agent of the Colombo and Negombo Districts of the Western Province, at his office in Colombo, and make claim in person or in writing to the said land or to some interest therein :

Such Assistant Government Agent, in pursuance of the powers in him vested by the said Ordinances, will declare by writing under his hand that the said land, to which no claim has been made, is the property o