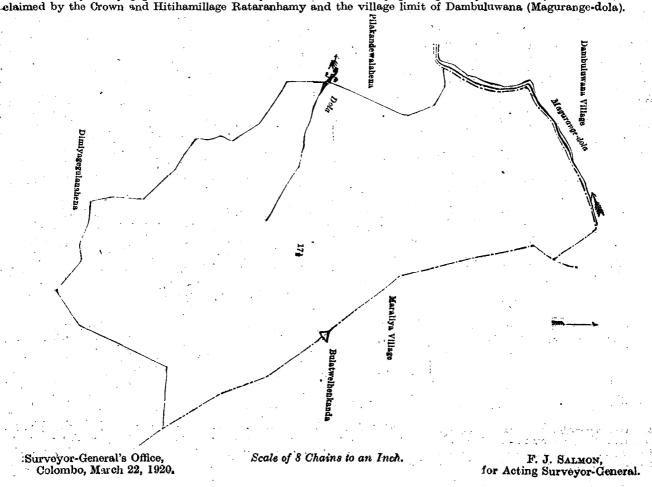

#### Description of the Lands referred to.

The following lots situated in the village of Kehelowita, in the Palle pattuwa of the Nawadun korale of the Ratnapura District, in the Province of Sabaragamuwa, as described in the annexed certified diagrams:—

#### I.—Block survey preliminary plan 59. Name of Land.

#### Extent, A. R. P. . 80 3 30

Mandawemukalana

and bounded as follows : on the north by Kurahanelapitiyehena claimed by the Crown and Hitihamillage Rataranhamy and others, the Maha-dola, Kaduruwandolahena claimed by the Crown and Aturaliya Gamacharige Jiwathamy Baas; on the east by Kaduruwandolahena claimed by the Crown and Aturaliya Gamacharige Jiwathamy Baas, Delkanuwehena claimed by the Crown and Dimiyage Dingirihamy, Halpotehena claimed by the Crown and Hitihamillage Rataranhamy and others; on the south by Kaulahena claimed by Hitihamillage Punchimahatmaya and others; on the west by Wattehenedeniya claimed by the Crown and Hitihamillage Rataranhamy and others, and Kurahanelapitiyehena claimed by the Crown and Hitihamillage Rataranhamy and others.

# [For Diagram see page 981.]