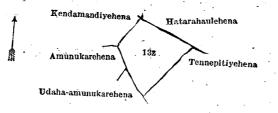

WHEREAS in pursuance of section 1 of the said Ordinances it was duly declared and notified on the 13th day of December, 1912, that if no claim to the lands commonly called or known as Tennaudamandiyahena and Panugalpottehena, situate in the village of Endana, in the Pannil pattu of the Atakalan korale of the Ratnapura District, in the Province of Sabaragamuwa, containing in extent 4 acres and 8 perches, and shown as lots 3AJ and 13z, in preliminary plan 25 and in the annexed diagrams, was made to Howard Orme Fox, Special Officer appointed under section 28 of the said Ordinances, within the period of three months from the date specified in the said notice, such lands would be declared the property of the Crown, and dealt with on account of the Crown (vide Notice No. 4,673):

#### Lot. Name of Land. 13z Panugalpottehena

and bounded as follows : on the north by Kendamandiyehena sold to Baddege Badde Naide and others under the Waste Lands Ordinances, Hatarahaulebena sold to Jayasundera Mudiyanselage Punchi Banda and others under the Waste Lands Ordinances; on the east by Hatarahaulebena sold to Jayasundera Mudiyanselage Funchi Banda and others under the Waste Lands Waste Lands Ordinances, Tennepitiyehena sold to Jayasundera Mudiyanselage Wijehamy under the Waste Lands Ordinances; on the south by Tennepitiyehena sold to Jayasundera Mudiyanselage Wijehamy under the Waste Lands Ordinances, Udaha-amunukarehena sold to Tennakoon Jayasundera Mudiyanselage Kiri Mudiyanse and others under the Waste Lands Ordinances ; on the west by Amunukarehena sold to Baddege Badde Naide and others under the Waste Lands Ordinances, Kendamandiyehena sold to Baddege Badde Naide and others under the Waste Lands Ordinances.