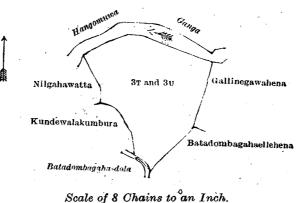

WHEREAS in pursuance of section 1 of the said Ordinances it was duly declared and notified on the 13th day of December, 1912, that if no claim to the lands commonly called or known as Radagehenawatta and Kahakoladiganehena, situate in the village of Endana, in the Pannil pattu of the Atakalan korale of the Ratnapura District, in the Province of Sabaragamuwa, containing in extent 6 acres 3 roods and 23 perches, and shown as lots 3r and 3u in preliminary plan 25 and in the annexed diagram, was made to Howard Orme Fox, Special Officer, appointed under section 28 of the said Ordinances, within the period of three months from the date specified in the said notice, such lands would be declared the property of the Crown, and dealt with on account of the Crown (vide Notice No. 4,673):

#### Description of the Lands referred to.

The following lots situated in the village of Endana, in the Pannil pattu of the Atakalan korale of the Ratnapura District, in the Province of Sabaragamuwa, as described in the annexed diagram :----

|              |    |                    | Prelimi | nary pian 25. |      | ,       |      |          |          |   |
|--------------|----|--------------------|---------|---------------|------|---------|------|----------|----------|---|
| Lot.         |    | Name of Land.      |         |               |      | Extent  | , A. | R.       | Ρ.       |   |
| 3т           | •• | Radagehenawatta    | ••      |               | •••• | • • · · | 0    | <b>2</b> | 4        |   |
| $3 \upsilon$ |    | Kahakoladiganehena |         | • •           | 19 F | <br>••  | 6    | 1        | 19       | • |
|              |    | 0                  | •       |               |      |         |      |          | <b>_</b> |   |
|              |    |                    |         | ,             |      |         | · 6  | 3        | 23       |   |

and bounded as follows : on the north by the Hangomuwa-ganga ; on the east by Gallinegawahena sold to Jayasundera Mudiyanselage Tikiri Banda and others under the Waste Lands Ordinances, Batadombagahaellehena sold to Jayasundera Mudiyanselage Wijehamy and others under the Waste Lands Ordinances; on the south by Batadombagahaellehena sold to Jayasundera Mudiyanselage Wijehamy and others under the Waste Lands Ordinances, the Batadombagaha-dola; on the west by Kundewalakumbura claimed by Radage Singa Henaya and others, Nilgahawatta claimed by Radage Singa Henaya and others.

Surveyor-General's Office, Colombo, November 20, 1918.

March 11, 1920.

C. R. LUNDIE, for Surveyor-General.

Ratnapura S. O. No. 409.

H

O. Fox.

Special Officer.