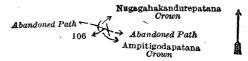

#### Order under Section 2 of "The Waste Lands Ordinances of 1897, 1899, 1900, and 1903," declaring Land to be Crown Property.

In the matter of the land commonly called or known as Nugagahakandurepatana (abandoned path), situate in the village of Gotuwela, in the Kumbalwela korale of the Yatikinda division, in the Province of Uva, and of "The Waste Lands Ordinances of 1897, 1899, 1900, and 1903."

THE notice required by section 1 of "The Waste Lands Ordinances of 1897, 1899, 1900, and 1903," having been duly published in manner prescribed by that section in respect of the above-named land (*vide* Notice No. 7,464), and no claim having been made to the said land or to any interest therein within the period of three months from the date specified in the said notice, I, Mungo Tennent Archibald, Special Officer appointed under section 28 of the said Ordinances, under and by virtue of the powers vested in me in that behalf by section 2 of the said Ordinances, do hereby on this 27th day of April, 1920, order and declare that the said land, as more fully described herein below, situate in the village of Gotuwela, in the Kumbalwela korale of the Yatikinda division, in the Province of Uva, and shown as lot 106 in block survey preliminary plan 2 and in the annexed diagram, and containing in extent 0.25 perch, is the property of the Crown:

#### Description of the Land referred to.

The land commonly called or known as Nugagahakandurepatana (abandoned path), situated in the village of Gotuwela, in the Kumbalwela korale of the Yatikinda division, in the Province of Uva, containing in extent 0 25 perch, and shown as lot 106 in block survey preliminary plan 2 and in the annexed diagram; and bounded as follows: on the north by Nugagahakandurepatana belonging to the Crown; on the east by the abandoned path; on the south by Ampiti-godapatana declared to be the property of the Crown under the Waste Lands Ordinances; on the west by the abandoned path.