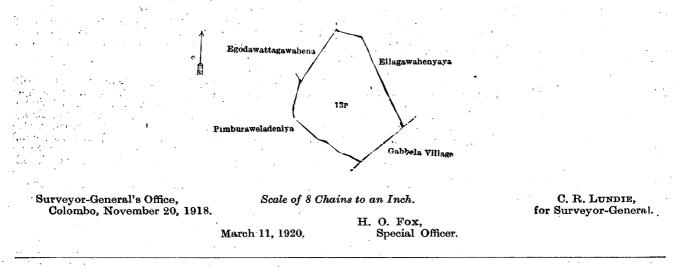

# Order under Section 4, Sub-section (1), of " The Waste Lands Ordinances of 1897, 1899, 1900, and 1903."

In the matter of the land commonly called or known as Pimburawelahena, situate in the village of Endana, in the Pannil pattu of the Atakalan korale of the Ratnapura District, in the Province of Sabaragamuwa, and of "The Waste Lands Ordinances of 1897, 1899, 1900, and 1903."

WHEREAS in pursuance of section 1 of the said Ordinances it was duly declared and notified on the 13th day of December, 1912, that if no claim to the land commonly called or known as Pimburawelahena, situate in the village of Endana, in the Pannil pattu of the Atakalan korale of the Ratnapura District, in the Province of Sabaragamuwa, containing in extent 6 acres and 31 perches, and shown as lot 13P, in preliminary plan 25, and in the annexed diagram, was made to Howard Orme Fox, Special Officer, appointed under section 28 of the said Ordinances, within the period of three months from the date specified in the said notice, such land would be declared the property of the Crown, and dealt with on account of the Crown (vide Notice No. 4,673):

And wheseas (1) Tennakoon Jayasundera Mudiyanselage Kiri Mudiyanse, (2) Jayasundera Mudianselage Talagahapitiye Dingiri Banda, and (3) ditto Madduma Banda, made claim thereto, and I, Howard Orme Fox, Special Officer, appointed under section 28 of the said Ordinances, made due inquiry into such claim, and wheseas the said claimants and I, with the consent of His Excellency the Governor, came to an agreement in writing dated the 6th day of December, 1917, concerning the said land, under section 4, sub-section (1), of the said Ordinances, whereby it was agreed that the said claimants should be declared the purchasers of the said land in the proportion of  $\frac{1}{2}$  to the said 1st claimant and  $\frac{1}{4}$  to each of the said 2nd and 3 d claimants upon payment on or before the 30th day of April, 1918, to the Government Agent at Ratnapura, or to the Settlement Officer, of a sum of Rupees Eighty-two only (Rs. 82), as the purchase amount of the said land, and whereas the said amount has been duly paid by the said claimants, they are hereby, in pursuance of the fully described herein below.

#### Description of the Land referred to.

The land commonly called or known as Pimburawelahena, situated in the village of Endana, in the Pannil pattu of the Atakalan korale of the Ratnapura District, in the Province of Sabaragamuwa, containing in extent 6 acres and 31 perches, and shown as lot 13P, in preliminary plan 25, and in the annexed diagram, and bounded as follows : on the north and east by Ellagawahenyaya sold to Jayasundera Mudiyanselage Tikiri Banda and others under the Waste Lands Ordinances; on the south by the village limit of Gabbela, Pimburaweladeniya (private); on the west by Pimburawela-deniya (private), Egodawattagawahena sold to Baddege Badde Naide and others under the Waste Lands Ordinances.