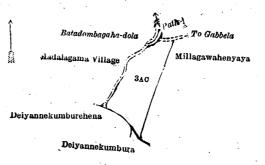

# Order under Section 4, Sub-section (1), of "The Waste Lands Ordinances of 1897, 1899, 1900, and 1903."

In the matter of the land commonly called or known as Millagawahena, Tennaudahena alias Tennapitiyehena Uguressagahahena alias Uguressagahagawahena, situate in the village of Endana, in the Pannil pattu of the Atakalan korale of the Ratnapura District, in the Province of Sabaragamuwa, and of "The Waste Lands Ordinances of 1897, 1899, 1900, and 1903."

WHEREAS in pursuance of section 1 of the said Ordinances it was duly declared and notified on the 13th day of December, 1912, that if no claim to the land commonly called or known as Millagawahena, Tennaudahena *alias* Tennapitiyehena, Uguressagahahena alias Uguressagahagawahena, situate in the village of Endana, in the Pannil pattu of the Atakalan korale of the Ratnapura District, in the Province of Sabaragamuwa, containing in extent 6 acres 3 roods and 18 perches, and shown as lot 3AE in block survey preliminary plan 25 and in the annexed diagram, was made to Howard Orme Fox, Special Officer appointed under section 28 of the said Ordinances, within the period of three months from the date specified in the said notice, such land would be declared the property of the Crown, and dealt with on account of the Crown (vide Notice No. 4,673):

# Description of the Land referred to.

The land commonly called or known as Millagawahena, Tennaudahena alias Tennapitiyehena, Uguressagahahena alias Uguressagahagawahena, situated in the village of Endana in the Pannil pattu of the Atakalan korale of the Ratnapura District, in the Province of Sabaragamuwa, containing in extent 6 acres 3 roods and 18 perches, and shown as lot 3AE in block survey preliminary rlan 25 and in the annexed diagram, and bounded as follows: on the north by the path from Madalagama to Gabbela; on the east by Dikwalahena alias Diyawalagawahena sold to Ranatunga Arachéhillage Rattrahhamy and others under the Waste Lands Ordinances, Tennaudamandiyehena sold to Ranatunga Arachéhillage Rattranhamy under the Waste Lands Ordinances; on the south by Gallindahena sold to Baddege Badde Naide and others under the Waste Lands Ordinances, Uguressaowitepotupurana (private); on the west by Deiyannekumbura claimed by Pahalagedera Manannalage Badapissa and others, Uguressaowitepotupurana (private), Deiyannekumbura claimed by Pahalagedera Manannalage Badapissa and others, Batadombagahaellehena sold to Ranatunga Arachchillage Rattran-hamy and another under the Waste Lands Ordinances.