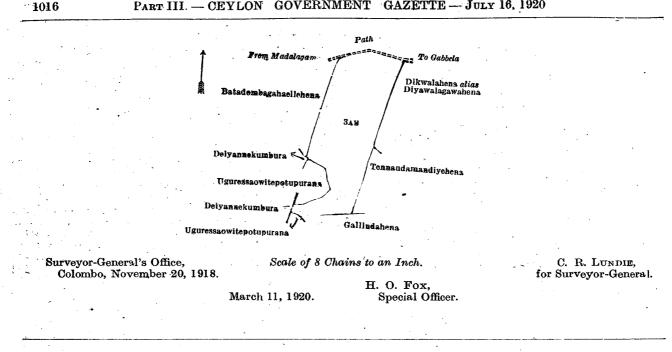

# Order under Section 4, Sub-section (1), of " The Waste Lands Ordinances of 1897, 1899, 1900, and 1903."

Special Officer.

In the matter of the land commonly called or known as Dikwalahena *alias* Diyawalagawahena, situate in the village of Endana, in the Pannil pattu of the Atakalan korale of the Ratnapura District, in the Province of Sabaragamuwa, and of "The Waste Lands Ordinances of 1897, 1899, 1900, and 1903."

WHEREAS in pusuance of section 1 of the said Ordinances, it was duly declared and notified on the 13th day of December, 1912, that if no claim to the land commonly called or known as Dikwalahena *alias* Diyawalagawahena, situate in the village of Endana, in the Pannil pattu of the Atakalan korale of the Ratnapura District, in the Province of Sabaragamuwa, containing in extent 6 acres 3 roods and 10 perches, and shown as lot 3AF in block survey preliminary plan 25, and in the annexed diagram, was made to Howard Orme Fox, Special Officer appointed under section 28 of the said Ordinances, within the period of three months from the date specified in the said notice, such land would be declared the property of the Crown, and dealt with on account of the Crown (vide Notice No. 4,673):

## Description of the Land referred to.

The land commonly called or known as Dikwalahena *alias* Diyawalagawahena, situated in the village of Endana, in the Pannil pattu of the Atakalan korale of the Ratnapura District, in the Province of Sabaragamuwa, containing in extent 6 acres 3 roods and 10 perches, and shown as lot 3AF in block survey preliminary plan 25 and in the annexed diagram, and bounded as follows: on the north by the path from Madalagama to Gabbela; on the east by the path from Madalagama to Gabbella, Delgahaliyaddagodahena sold to Tennakoon Jayasundara Mudiyanselage Kiri Mudiyanse and others under the Waste Lands Ordinances; on the south by Tennaudamandiyehena sold to Ranatunga Arachchillaye Rattranhamy under the Waste Lands Ordinances.