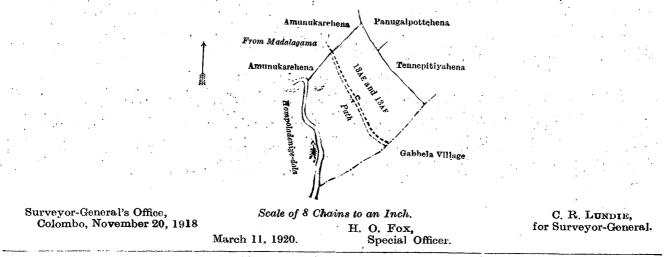

#### Ratnapura S. O. No. 414.

# Order under Section 4, Sub-section (1), of "The Waste Lands Ordinances of 1897, 1899, 1900, and 1903."

In the matter of the land commonly called or known as Delgahaliyaddagodahena, situate in the village of Endana, in the Pannil pattu of the Atakalan korale of the Ratnapura District, in the Province of Sabaragamuwa, and of "The Waste Lands Ordinances of 1897, 1899, 1900, and 1903."

WHEREAS in pursuance of section 1 of the said Ordinances it was duly declared and notified on the 13th day of December, 1912, that if no claim to the land commonly called or known as Delgahaliyaddagodahena, situate in the village of Endana, in the Pannil pattu of the Atakalan korale of the Ratnapura District, in the Province of Sabaragamuwa, containing in extent 8 acros 1 rood and 30 perches, and shown as lot 3AI in block survey preliminary plan 25 and in the annexed diagram, was made to Howard Orme Fox, Special Officer appointed under section 28 of the said Ordinances, within the period of three months from the date specified in the said notice, such land would be declared the property of the Crown, and dealt with on account of the Crown (*vide* Notice No. 4,673):

And whereas (1) Tennakoon Jayasundera Mudiyanselage Kiri Mudiyanse, (2) Jayasundera Mudiyanselage Ta'agahapitiye Dingiri Banda, and (3) ditto Madduma Banda, made claim thereto, and I, Howard Orme Fox, Special Officer appointed under section 28 of the said Ordinances, made due inquiry into such claim, and whereas the said claimants and I, with the consent of His Excellency the Governor, came to an agreement in writing dated the 6th day of December, 1917, concerning the said land, under section 4, sub-section (1), of the said Ordinances, whereby it was agreed that the said claimants should be declared the purchasers of the said land in the proportion of  $\frac{1}{2}$  to the said 1st claimant and  $\frac{1}{4}$  toeach of the said 2nd and 3rd claimants, upon payment on or before the 30th day of April, 1918, to the Government Agent at Ratnapura, or to the Settlement Officer, of a sum of Rupees Eighty only (Rs. 80), as the purchase amount of the said land, and whereas the said amount has been duly paid by the said claimants, they are hereby, in pursuance of the agreement afore-mentioned, declared to be the purchasers in the above-mentioned proportions of the said land, as more fully described herein below.

# Description of the Land referred to.

The land commonly called or known as Delgahaliyaddagodahena, situated in the village of Endana, in the Pannipattu of the Atakalan korale of the Ratnapura District, in the Province of Sabaragamuwa, containing in extent 8 acres I rood and 30 perches, and shown as lot 3at in block survey preliminary plan 25 and in the annexed diagram, and bounded as follows : on the north by the path from Madalagama to Gabbela; on the east by Delgahagodaliyaddewatta sold to Tennakoon Jayasundera Mudiyanselage Madduma Banda under the Wasto Lands Ordinances, Delgahaliyaddedeniya claimed by T. J. M. Kiri Mudiyanse and others, Monaragalehena *alias* Ambarayewattehena sold to Jayasundera Mudiyanselage Tikiri Banda and others under the Waste Lands Ordinances; on the south by Dangahahena sold to Baddege Badde Naid and others under the Waste Lands Ordinances, Gallindahena sold to Baddege Badde Naide and others under the Waste Lands Ordinances; on the west by Tennaudamandiyehena sold to Ranatunga Arachchilage Rattranhamy under the Waste Lands Ordinances, Dikwalahena *alias* Diyawalagawahena sold to Ranatunga Arachchilage Rattranhamy and others under the Waste Lands Ordinances.