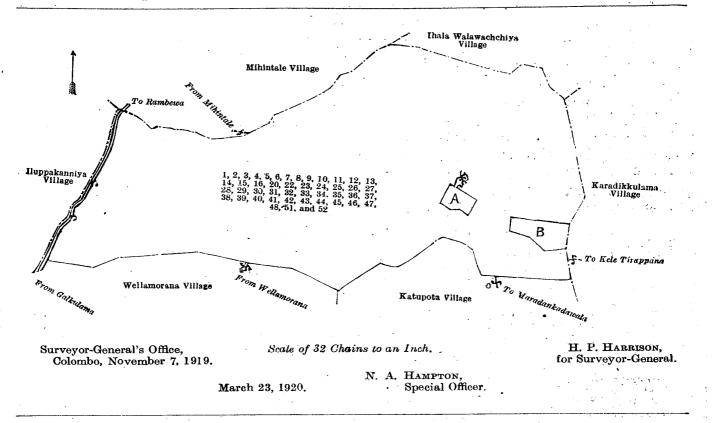

#### Order under Section 2 of "The Waste Lands Ordinances of 1897, 1899, 1900, and 1908," declaring Lands to be Crown Property.

In the matter of the lands commonly called or known as Galketiyemukalana, footpath, &c., situate in the village of Kuda Kirindegama, in the Kandu tulana of the Kanadara korale of the Nuwaragam palata, in the North-Central Province, and of "The Waste Lands Ordinances of 1897, 1899, 1900, and 1903."

#### Description of the Lands referred to.

The following lots situated in the village of Kuda Kirindegama, in the Kandu tulana of the Kanadara korale of the Nuwaragam palata, in the North-Central Province, as described in the annexed diagram :-

| Block survey | prelimina | ry plan | 772. |
|--------------|-----------|---------|------|
|--------------|-----------|---------|------|

|          |     |       |                                | DIOOR DOI                             | •••      | Pror      | IIIIIII IIIII | JP   |                                 |      |                 |          |           |
|----------|-----|-------|--------------------------------|---------------------------------------|----------|-----------|---------------|------|---------------------------------|------|-----------------|----------|-----------|
| L        | »t. |       | Name of Land.                  | Extent, A                             |          |           | Lot.          |      |                                 | tent | , A.            | R.       | Р.        |
| 1        |     | • • * | Galketiyemukalana              | · 27                                  | 3        | 19        | 27            | ••   | Kuda Kirindemukalana            | 4    | £05             | 3        | 36        |
| 2        |     |       | Footpath                       | 0                                     | ) ()     | 20        | 28            | ••   | Katukeliyawemaha-ela            | • •  | 0               | 3        | 35        |
| 3        |     |       | Galketiyemukalana              | 62                                    | 2 3      | <b>25</b> | 29 .          |      | Katukeliyawemukalana            |      | 2               | 3        | 23        |
| 4        | Ļ   |       | Meegaha-ela                    | (                                     | ) 1      | 11        | 30            | • •  | Footpath                        | ••   | 0               | 0        | 6         |
| • •      | 5   |       | Morakeleyaya                   | 90                                    | ) 0      | 4         | 31            | •• * | Do                              |      | 0               | 0        | 6         |
| Ì        | ŝ   | •••   | Do. (reserved for app          | roach                                 |          |           | 32            |      | Do.                             |      | · Õ             | õ        | ĩ         |
|          | ,   | ••    | road to cemete                 |                                       | ) ()     | 33        | 33            |      | Do                              |      | õ               | õ        | 0         |
| ,        | 7   |       | Minipitiya (cemetery)          |                                       | 2        | . 2       | 34.           |      | Katukeliyawemukalana            |      | ŏ               | ĭ        | 4         |
|          | 8   | ••    | Kolongahayaya (chena reserve)  | 109                                   | 20       | 22        | 0             |      | Katukeliyawewekanda (tank bund) |      | $\tilde{2}$     | 3        | n .       |
|          | 9   | ••    | Divulgahalanda                 | 1                                     |          |           | 0.0           |      | Katukeliyawe-ela                |      | õ               | •        | 14        |
| 10       |     | •     | Kirindemaha-ela                |                                       | ō õ      |           | 0.0           |      | Footpath                        |      | ŏ               | õ        | 4         |
| 1        |     | ••    | Do                             |                                       | ) 1      | 3         | 38            |      | Katukeliyawemaha-ela            | ••   | ň               | 3        | 27        |
| - Îs     |     | ••    | Footpath                       | e e e e e e e e e e e e e e e e e e e | 5 0      | 22        |               |      | Footpath                        | ••   | ň               |          | $15^{-1}$ |
| 1        |     | ••    | Dambagahayaya (reservation fo  | r foot-                               |          |           | 10            |      | Katukeliyawemukalana            | •••  | 38              |          | 32        |
| 10       | J   | ••    | path)                          | ( 1000                                | ) ()     | 37        | 41            | ••   | Kudakirindewewukatuwa           | ••   | $\frac{30}{23}$ | -        | 30        |
| 14       | 4   |       | Wan-ela                        |                                       | )<br>3   |           |               | ••   | Palugahalanda                   | ••   | 20              |          | 37        |
| 1        | _   | ••    | Kirindemaha-ela                | (                                     | í í      | 17        | 10            | ••   | Wan-ela                         | ••   | Å               | 0        | 51        |
| 10       |     | ••    | Palugahayaya                   | 1                                     | 5 3      | 21        |               |      | Siyambalagahalanda.             | ••   | 14              | 3.       | 0         |
|          |     | •••   | Tisbamba (sanitary reserve)    | · · · · · (                           | -        | 12        | 4.00          | •••  | Footpath                        | ••   | 14              | 3.       | · 2       |
| 20       |     | ••    | Palugahalanda (reservation for |                                       | , ,      | 14        | 10            | ••   |                                 | ••   | .0              | v<br>v   | 9         |
| 23       | 2   | ••    |                                | UBILK.                                | 2 3      |           | 417           | ••   | Palugahalanda                   | • •  | 8               | 3        | 8         |
| ~        | ~   |       | bund)                          |                                       | 53)<br>0 | _         |               | ••   | Footpath                        | ••   | .0              | -        | 15        |
| 2        |     | ••    | Footpath                       | · · · · ·                             | ) (      | 2         |               | ••   | Siyambalagahayaya               | ••'  | 38              | 3        | 26        |
| <b>2</b> | 1   | • •   |                                | and a                                 | •        | - 00      | 51            | ••   | Footpath                        | ••   | 0               | 0.       | 6         |
| -        |     | ۰ ·   | _ bund)                        | . 6                                   | 30       | 20        | 52            | ••   | Katupota-ela                    | •••  | 0               | 0        | 10        |
| <b>2</b> |     | • •   | Footpath                       | ••                                    | , T      | . 0       | 1.            |      |                                 |      |                 | ····     |           |
| 20       | 6   | ••    | Minor road                     | •• •                                  | 2 1      | 16        | I             |      |                                 | 1    | 926             | <b>2</b> | 7         |
|          |     |       |                                |                                       |          |           |               |      |                                 |      |                 |          |           |

and bounded as follows: on the north by the village limit of Mihintale, the village limit of Ihala Walawachchiva: on the east by the village limits of Ihala Walawachchiya and Karadikkulama; on the south by the village limit of Katupota, the village limit of Wellamorana; on the west by the village limit of Iluppakanniya (the road from Galkulama to Rambewa).