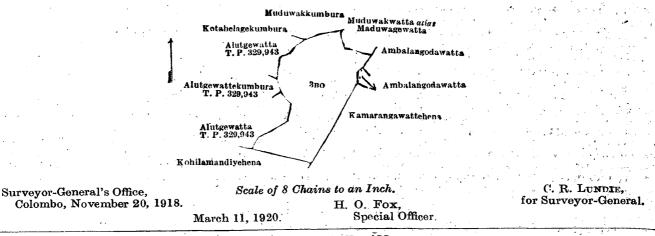

#### Ratnapura S. O. No. 421.

# Order under Section 4, Sub-section (1), of "The Waste Lands Ordinances of 1897, 1899, 1900, and 1903."

In the matter of the land commonly called or known as Maduwagehena *alias* Alutgehena, situate in the village of Endana, in the Pannil pattu of the Atakalan korale of the Ratnapura District, in the Province of Sabaragamuwa, and of "The Waste Lands Ordinances of 1897, 1899, 1900, and 1903."

WHEREAS in pursuance of section 1 of the said Ordinances it was duly declared and notified on the 13th day of December, 1912, that if no claim to the land commonly called or known as Maduwagehena *alias* Alutgehena, situate in the village of Endana, in the Pannil pattu of the Atakalan korale of the Ratnapura District, in the Province of Sabaragamuwa, containing in extent 5 acres 1 rood and 7 perches, and shown as lot 3B0 in preliminary plan 25 and in the annexed diagram, was made to Howard Orme Fox, Special Officer appointed under section 28 of the said Ordinances, within the period of three months from the date specified in the said notice, such land would be declared the property of the Crown, and dealt with on account of the Crown (vide Notice No. 4,673):

And whereas (1) Jayasundera Mudiyanselage Tikiri Banda, (2) ditto Punchi Banda, (3) ditto Punchi Banda, (4) ditto Loku Kumarihamy (minor), (5) ditto Selawati Kumarihamy (minor), and (6) Palleperuwe Dissanayaka Mudiyanselage Heen Kumarihamy made claim thereto, and I, Howard Orme Fox, the aforesaid Special Officer, made due inquiry into such claim and with the consent of His Excellency the Governor came to two agreements in writing (a) with the said 1st and 2nd claimants, and the said 3rd claimant for himself and as duly appointed representative of the said 4th and 5th claimants (minors) on the 6th day of December, 1917, and (b) with the said 6th claimant on the 8th day of December, 1917, concerning the said land, under section 4, sub-section (1), of the said 0rdinances, whereby it was agreed that the said 1st to 5th claimants should be declared the purchasers of the said land in the proportion of  $\frac{1}{2}$  to each of the said 1st and 2nd claimants and  $\frac{1}{3}$  to the said 3rd, 4th, and 5th claimants together, upon payment on or before the 30th day of April; 1918, to the Government Agent at Ratapura, or to the Settlement Officer, of a sum of Rupees Soven and Cents Fifty only (Rs. 7 50), as the purchase amount of the said land, and whereas the said amount has been duly paid, the said 1st to 5th claimants are hereby, in pursuance of the agreements afore-mentioned, declared to be the purchasers in the above-mentioned proportions of the said land, as more fully described herein below.

#### Description of the Land referred to.

The land commonly called or known as Maduwagehena *alias* Alutgehena, situated in the village of Endana, in the Pannil pattu of the Atakalan korale of the Ratnapura District, in the Province of Sabaragamuwa, containing in extent 5 acres 1 rood and 7 perches, and shown as lot 3B0 in preliminary plan 25 and in the annexed diagram, and bounded as follows: on the north by Kotahelagekumbura claimed by T. J. M. Kiri Mudiyanse, Maduwakkumbura claimed by Jayasundera Mudiyanselage Punchi Mahatmaya, Muduwakwatta *alias* Maduwagewatta (private); on the east by Ambalangodawatta claimed by Jayasundera Mudiyanselage Mohottihamy and others, Ambalangodawatta (private), Kamarangawattehena sold to Tennakoon Jayasundera Mudiyanselage Kiri Mudiyanse and others under the Waste Lands Ordinances; on the south by Kohilamandiyohena sold to Jayasundera Mudiyanselage Wijehamy and another under the Waste Lands Ordinances; on the west by Alutgewatta sold by the Crown (T. P. 329,943), Alutgewattakumbura sold by the Crown (T. P. 329,943), Alutgewatta sold by the Crown (T. P. 329,943).