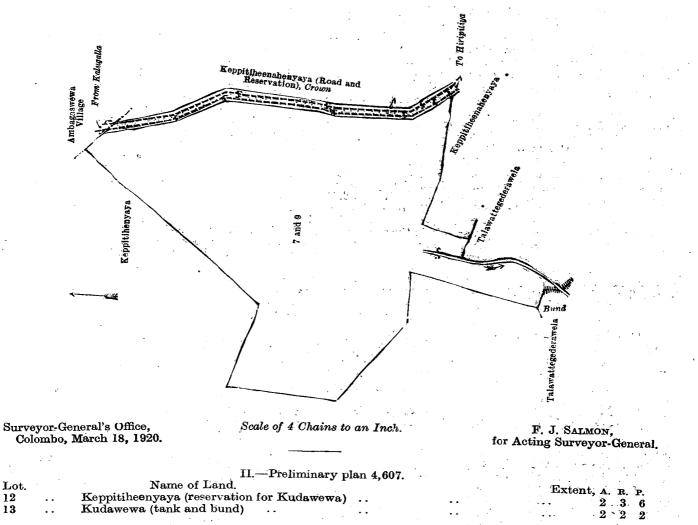

WHEREAS in pursuance of section 1 of the said Ordinances it was duly notified on the 2nd day of November, 1917, that if no claim to the lands commonly called or known as Keppithenyaya (reservation for Mahawewa and Yoda-ela), Mahawewa (tank and bund), &c., situate in the village of Talawattegedera, in the Divigandahaye korale of the Hiriyala hatpattu of the Kurunegala District, in the North-Western Province, containing in extent 16 acres 3 roods and 28 perches, and shown as lots 7, 9, 12, and 13, in preliminary plan 4,607, and in the annexed diagrams, was made to John Murray Davies, Special Officer appointed under section 28 of the said Ordinances, within the period of three months from the date specified in such notice, such lands would be declared the property of the Crown, and dealt with on account of the Crown (vide Notice No. 6,647):

# Description of the Lands referred to.

The following lots situated in the village of Talawattegedera, in the Divigandahaye korale of the Hiriyala hatpattu of the Kurunegala District, in the North-Western Province, as described in the annexed diagrams :----

|      |    | 1.—Preliminary plan 4,607.                             |    |      |              |
|------|----|--------------------------------------------------------|----|------|--------------|
| Lot. |    | Name of Land.                                          |    | Exte | nt, A. R. P. |
| 7    |    | Keppitihenyaya (reservation for Mahawewa and Yoda-ela) | •• | ••   | 4 2 13       |
| 9    | •• | Mahawewa (tank and bund)                               | •• | ••   | 707          |
|      |    |                                                        |    |      |              |

and bounded as follows: on the north by Keppitihenyaya to be sold to Canapathipillai Siva Colunthan under the Waste Lands Ordinances, the village limit of Ambagaswewa; on the east by the village limit of Ambagaswewa, Keppitiheenahenyaya (road and reservation) to be declared the property of the Crown under the Waste Lands Ordinances; on the south by Keppitiheenahenyaya to be sold to Canapathipillai Siva Colunthan under the Waste Lands Ordinances, Talawattegederawela claimed by C. Siva Colunthan of Colombo, Yoda-ela, bund, Talawattegederawela claimed by C. Siva Colunthan of Colombo; on the west by Keppitihenyaya to be sold to Canapathipillai Siva Colunthan under the Waste Lands Ordinances.