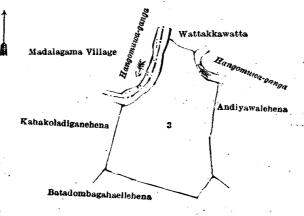

# Order under Section 4, Sub-section (1), of "The Waste Lands Ordinances of 1897, 1899, 1900, and 1908."

In the matter of the land commonly called or known as Andiyawalehena, situate in the village of Endana, in the Pannil pattu of the Atakalan korale of the Ratnapura District, in the Province of Sabaragamuwa, and of "The Waste Lands Ordinances of 1897, 1899, 1900, and 1903."

WHEREAS in pursuance of section 1 of the said Ordinances it was duly declared and notified on the 13th day of December, 1912, that if no claim to the land commonly called or known as Andiyawalehena, situate in the village of Endana, in the Pannil pattu of the Atakalan korale of the Ratnapura District, in the Province of Sabaragamuwa, containing in extent 3 acres and 30 perches, and shown as lot 3w in block survey preliminary plan 25 and in the annexed diagram, was made to Howard Orme Fox, Special Officer appointed under section 28 of the said Ordinances, within the period of three months from the date specified in the said notice, such land would be declared the property of the Crown, and dealt with on account of the Crown (vide Notice No. 4,673):

And whereas (1) Baddege Badde Naide, (2) ditto Ran Naide, (3) Jayasundera Mudiyanselage Punchi Banda, (4) ditto Loku Kumarihamy (minor), (5) ditto Selawati Kumarihamy (minor), and (6) Palleperuwe Dissanayake Mudiyanselage Heen Kumarihamy made claim thereto, and I, Howard Orme Fox, the aforesad Special Officer made due inquiry into such claim, and with the consent of His Excellency the Governor came to an agreement in writing (a) with the said 1st and 2nd claimants and the said 3rd claimant for himself, and as duly appointed representative of the said 4th and 5th claimants (minors), on the 6th day of December, 1917, and (b) with the said 0rdinances, whereby it was agreed that the said 1st to 5th claimants should be declared the purchasers of the said land in the proportion of  $\frac{1}{3}$  to each of the said 3rd, 4th, and 5th claimants together, upon payment on or before the 30th day of April' 1918, to the Government Agent at Ratnapura, or to the Settlement Officer, of a sum of Rupees Forty-five only (Rs. 45), as the purchase amount of the said land, and whereas the said amount has been duly paid, the said claimants 1st to 5th are hereby, in pursuance of the agreements afore-mentioned declared to be the purchasers in the above-mentioned proportions of the said land, as more fully described herein below.

#### Description of the Land referred to.

The land commonly called or known as Andiyawalehena, situated in the village of Endana in the Pannil pattu of the Atakalan korale of the Ratnapura District, in the Province of Sabaragamuwa, containing in extent 3 acres and 30 perches and shown as lot 3w in block survey preliminary plan 25 and in the annexed diagram, and bounded as follows: on the north by the Hangomuwa-ganga; on the east by the Hangomuwa-ganga (the village limit of Panapitiya), Gammeddewatta claimed by Tennakoon Jayasundera Mudiyanselage Kiri Mudiyanse and others, Galwattekoratuwa sold to Jayasundera Mudiyanselage Wijehamy and others under the Waste Lands Ordinances; on the south by Batadombagaha-ellehena sold to Jayasundera Mudiyanselage Tikiri Banda and others under the Waste Lands Ordinances.