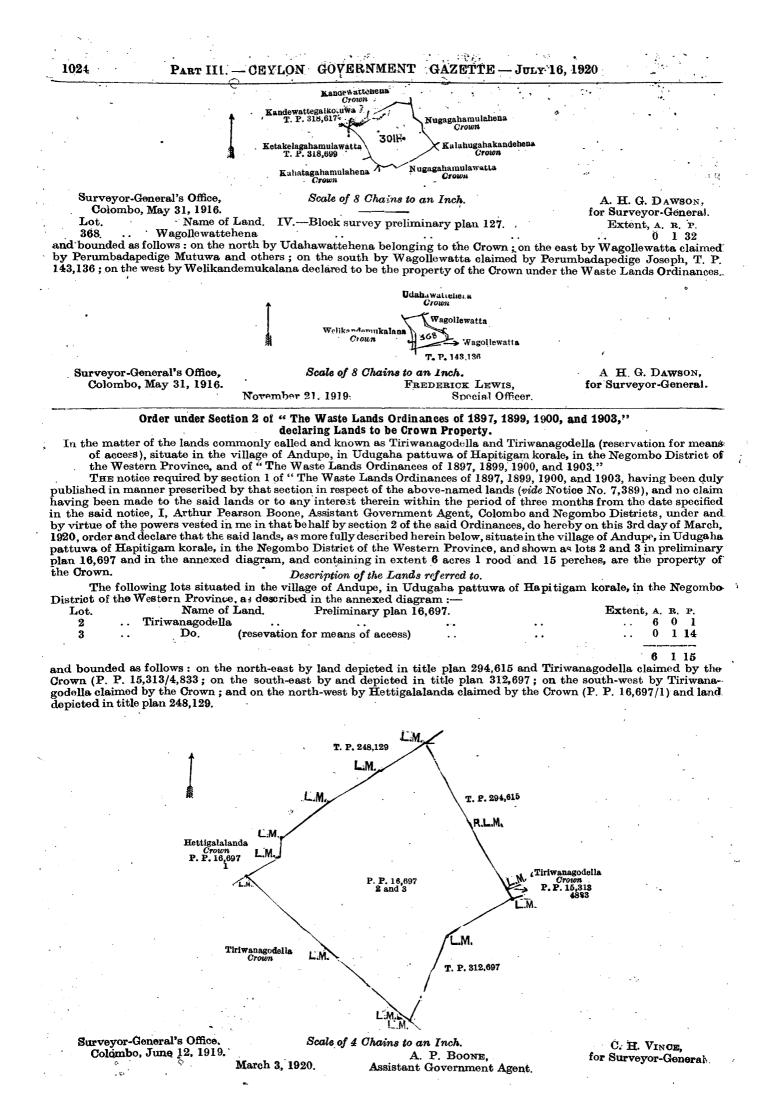

## Order under Section 2 of "The Waste Lands Ordinances of 1897, 1899, 1900, and 1903," declaring Lands to be Crown Property.

In the matter of the lands commonly called or known as Siyambalagahamulahena (cemetery), and Siyambalagahamulahena (reservation for road), situate in the village of Kadawalagedara, in the Tissawa korale of the Dewamedi hatpattu of the Kurunegala District, in the North-Western Province, and of "The Waste Lands Ordinances of 1897, 1899, 1900, and 1903."

THE notice required by section 1 of "The Waste Lands Ordinances of 1897, 1899, 1900, and 1903," having been duly published in manner prescribed by that section in respect of the above-named lands (vide Notice No. 7,440), and no claim having been made to the said lands or to any interest therein within the period of three months from the date specified in the said notice, I, Howard Orme Fox, Special Officer appointed under section 28 of the said Ordinances, under and by virtue of the powers vested in me in that behalf by section 2 of the said Ordinances, do hereby on this 22nd day of March, 1920, order and declare that the said lands, as more fully described herein below, situate in the village of Kadawala-gedara, in the Tissawa korale of the Dewamedi hatpattu of the Kurunegala District, in the North-Western Province, and shown as lots 2 and 3 in preliminary plan 4,866 and in the annexed diagram, and containing in extent 3 roods and 9 perches, are the property of the Crown.