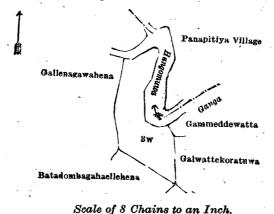

# Order under Section 4, Sub-section (1), of "The Waste Lands Ordinances of 1897, 1899, 1900, and 1908."

In the matter of the land commonly called or known as Andiyawalehena, situate in the village of Endana, in the Pannil pattu of the Atakalan korale of the Ratnapura District, in the Province of Sabaragamuwa, and of "The Waste Lands Ordinances of 1897, 1899, 1900, and 1903."

WHEREAS in pursuance of section 1 of the said Ordinances it was duly declared and notified on the 13th day of December, 1912, that if no claim to the land commonly called or known as Andiyawalehena, situate in the village of Endana, in the Pannil pattu of the Atakalan korale of the Ratnapura District, in the Province of Sabaragamuwa, containing in extent 3 acres and 30 perches, and shown as lot 3w in block survey preliminary plan 25 and in the annexed diagram, was made to Howard Orme Fox, Special Officer appointed under section 28 of the said Ordinances, within the period of three months from the date specified in the said notice, such land would be declared the property of the Crown, and dealt with on account of the Crown (vide Notice No. 4,673):

And whereas (1) Baddege Badde Naide, (2) ditto Ran Naide, (3) Jayasundera Mudiyanselage Punchi Banda, (4) ditto Loku Kumarihamy (minor), (5) ditto Selawati Kumarihamy (minor), and (6) Palleperuwe Dissanayake Mudiyanselage Heen Kumarihamy made claim thereto, and I, Howard Orme Fox, the aforesad Special Officer made due inquiry into such claim, and with the consent of His Excellency the Governor came to an agreement in writing (a) with the said 1st and 2nd claimants and the said 3rd claimant for himself, and as duly appointed representative of the said 4th and 5th claimants (minors), on the 6th day of December, 1917, and (b) with the said 0rdinances, whereby it was agreed that the said 1st to 5th claimants should be declared the purchasers of the said land in the proportion of  $\frac{1}{3}$  to each of the said 3rd, 4th, and 5th claimants together, upon payment on or before the 30th day of April' 1918, to the Government Agent at Ratnapura, or to the Settlement Officer, of a sum of Rupees Forty-five only (Rs. 45), as the purchase amount of the said land, and whereas the said amount has been duly paid, the said claimants 1st to 5th are hereby, in pursuance of the agreements afore-mentioned declared to be the purchasers in the above-mentioned proportions of the said land, as more fully described herein below.

#### Description of the Land referred to.

The land commonly called or known as Andiyawalehena, situated in the village of Endana in the Pannil pattu of the Atakalan korale of the Ratnapura District, in the Province of Sabaragamuwa, containing in extent 3 acres and 30 perches and shown as lot 3w in block survey preliminary plan 25 and in the annexed diagram, and bounded as follows: on the north by the Hangomuwa-ganga; on the east by the Hangomuwa-ganga (the village limit of Panapitiya), Gammeddewatta claimed by Tennakoon Jayasundera Mudiyanselage Kiri Mudiyanse and others, Galwattekoratuwa sold to Jayasundera Mudiyanselage Wijehamy and others under the Waste Lands Ordinances; on the south by Batadombagaha-ellehena sold to Jayasundera Mudiyanselage Tikiri Banda and others under the Waste Lands Ordinances.