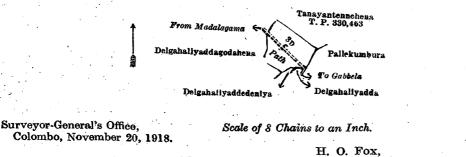

#### Ratnapura S. O. No. 420.

#### Order under Section 4, Sub-section (1), of " The Waste Lands Ordinances of 1897, 1899, 1900, and 1903."

In the matter of the land commonly called or known as Delgahagodaliyaddewatta, situate in the village of Endana, in the Pannil pattu of the Atakalan korale of the Ratnapura District, in the Province of Sabaragamuwa, and of "The Waste Lands Ordinances of 1897, 1899, 1900, and 1903."

WHEREAS in pursuance of section 1 of the said Ordinances it was duly declared and notified on the 13th day of December, 1912, that if no claim to the land commonly called or known as Delgahagodaliyaddewatta, situate in the village of Endana, in the Pannil pattu of the Atakalan korale of the Ratnapura District, in the Province of Sabaragamuwa, containing in extent 1 acre and 35 perches, and shown as lot 3D in preliminary plan 25 and in the annexed diagram, was made to Howard Orme Fox, Special Officer appointed under section 28 of the said Ordinances, within the period of three months from the date specified in the said notice, such land would be declared the property of the Crown, and dealt with on account of the Crown (vide Notice No. 4,673):

And whereas Tennakoon Jayasundera Mudiyanselage Kiri Mudiyanse made claim thereto, and I. Howard Orme Fox, Special Officer appointed under section 28 of the said Ordinances, made due inquiry into such claim, and whereas the said claimant and I, with the consent of His Excellency the Governor, came to an agreement in writing dated day of 6th December, 1917, concerning the said land, under section 4, sub-section (1), of the said Ordinances, whereby it was agreed that Tennakoon Jayasundera Mudiyanselage Madduma Banda, should be declared the purchaser of the said land upon payment on or before the 30th day of April, 1918, to the Government Agent at Ratnapura, or to the Settlement Officer, of a sum of Rupees Eighteen and Cents fifty only (Rs. 18·50), as the purchase amount of the said land, and whereas the said amount has been duly paid, the said Tennakoon Jayasundera Mudiyanselage Madduma Banda is hereby, in pursuance of the agreement aforementioned, declared to be the purchaser of the said land, as more fully described heren below.

#### Description of the Land referred to.

The land commonly called or known as Delgahagodaliyadddewatta (exclusive of the path passing through the land), situated in the village of Endana, in the Pannil pattu of the Atakalan korale of the Ratnapura District, in the Province of Sabaragamuwa, containing in extent 1 acre and 35 perches, and shown as lot 3D in preliminary plan 25 and in the annexed diagram, and bounded as follows: on the north by Tanayantennehena sold by the Crown (T. P. 330,463); on the east by Pallekumbura claimed by Tennakoon Jayasundera Mudiyanselage Kiri Mudiyanse and others; on the south by the path from Gabbela to Madalagama, Delgahaliyadda claimed by Madalagama vihare and others, Delgahaliyadde-deniya claimed by T. J. M. Kiri Mudiyanse and others, Delgahaliyaddagodahena sold to Tennakoon Jayasundera Mudiyanselage Kiri Mudiyanse and others under the Waste Lands Ordinances; on the west by Delgahaliyaddagodahena sold to Tennakoon Jayasundera.