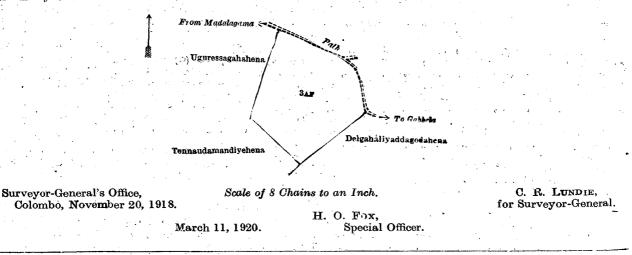

#### Ratnapura S. O. No. 414.

# Order under Section 4, Sub-section (1), of "The Waste Lands Ordinances of 1897, 1899, 1900, and 1903."

In the matter of the land commonly called or known as Delgahaliyaddagodahena, situate in the village of Endana, in the Pannil pattu of the Atakalan korale of the Ratnapura District, in the Province of Sabaragamuwa, and of "The Waste Lands Ordinances of 1897, 1899, 1900, and 1903."

WHEREAS in pursuance of section 1 of the said Ordinances it was duly declared and notified on the 13th day of December, 1912, that if no claim to the land commonly called or known as Delgahaliyaddagodahena, situate in the village of Endana, in the Pannil pattu of the Atakalan korale of the Ratnapura District, in the Province of Sabaragamuwa, containing in extent 8 acros 1 rood and 30 perches, and shown as lot 3AI in block survey preliminary plan 25 and in the annexed diagram, was made to Howard Orme Fox, Special Officer appointed under section 28 of the said Ordinances, within the period of three months from the date specified in the said notice, such land would be declared the property of the Crown, and dealt with on account of the Crown (*vide* Notice No. 4,673):

And whereas (1) Tennakoon Jayasundera Mudiyanselage Kiri Mudiyanse, (2) Jayasundera Mudiyanselage Ta'agahapitiye Dingiri Banda, and (3) ditto Madduma Banda, made claim thereto, and I, Howard Orme Fox, Special Officer appointed under section 28 of the said Ordinances, made due inquiry into such claim, and whereas the said claimants and I, with the consent of His Excellency the Governor, came to an agreement in writing dated the 6th day of December, 1917, concerning the said land, under section 4, sub-section (1), of the said Ordinances, whereby it was agreed that the said claimants should be declared the purchasers of the said land in the proportion of  $\frac{1}{2}$  to the said 1st claimant and  $\frac{1}{4}$  toeach of the said 2nd and 3rd claimants, upon payment on or before the 30th day of April, 1918, to the Government Agent at Ratnapura, or to the Settlement Officer, of a sum of Rupees Eighty only (Rs. 80), as the purchase amount of the said land, and whereas the said amount has been duly paid by the said claimants, they are hereby, in pursuance of the agreement afore-mentioned, declared to be the purchasers in the above-mentioned proportions of the said land, as more fully described herein below.

# Description of the Land referred to.

The land commonly called or known as Delgahaliyaddagodahena, situated in the village of Endana, in the Pannipattu of the Atakalan korale of the Ratnapura District, in the Province of Sabaragamuwa, containing in extent 8 acres I rood and 30 perches, and shown as lot 3at in block survey preliminary plan 25 and in the annexed diagram, and bounded as follows : on the north by the path from Madalagama to Gabbela; on the east by Delgahagodaliyaddewatta sold to Tennakoon Jayasundera Mudiyanselage Madduma Banda under the Wasto Lands Ordinances, Delgahaliyaddedeniya claimed by T. J. M. Kiri Mudiyanse and others, Monaragalehena *alias* Ambarayewattehena sold to Jayasundera Mudiyanselage Tikiri Banda and others under the Waste Lands Ordinances; on the south by Dangahahena sold to Baddege Badde Naid and others under the Waste Lands Ordinances, Gallindahena sold to Baddege Badde Naide and others under the Waste Lands Ordinances; on the west by Tennaudamandiyehena sold to Ranatunga Arachchilage Rattranhamy under the Waste Lands Ordinances, Dikwalahena *alias* Diyawalagawahena sold to Ranatunga Arachchilage Rattranhamy and others under the Waste Lands Ordinances.