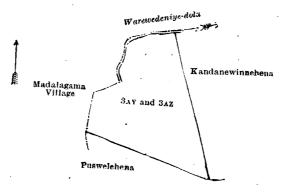

# Order under Section 4, Sub-section (1), of "The Waste Lands Ordinances of 1897, 1899, 1900, and 1903."

In the matter of the lands commonly called or known as Werewehena and Werewedeniya, situate in the village of Endana, in the Pannil pattu of the Atakalan korale of the Ratnapura District, in the Province of Sabaragamuwa, and of "The Waste Lands Ordinances of 1897, 1899, 1900, and 1903."

WHEREAS in pursuance of section 1 of the said Ordinances it was duly declared and notified on the 13th day of December, 1912, that if no claim to the lands commonly called or known as Werewehena and Werewedeniya, situate in the village of Endana, in the Pannil pattu of the Atakalan korale of the Ratnapura District, in the Province of Sabaragamuwa, containing in extent 7 acres and 4 perches, and shown as lots 3AY and 3Az in block survey preliminary plan 25 and in the annexed diagram, was made to Howard Orme Fox, Special Officer appointed under section 28 of the said Ordinances, within the period of three months from the date specified in the said notice, such lands would be declared the property of the Crown, and dealt with on account of the Crown (*vide* Notice No. 4,673):

Description of the Lands referred to.

The following lots situated in the village of Endana, in the Pannil pattu of the Atakalan korale of the Ratnapura. District, in the Province of Sabaragamuwa, as described in the annexed diagram :---1.11 **D1** 

|      |    | •            | · Bloc      | k survey | preliminary pla | n 25. |      |     |       |        | u 11. | •  |
|------|----|--------------|-------------|----------|-----------------|-------|------|-----|-------|--------|-------|----|
| Lot. |    | Nan          | ne of Land. |          |                 |       |      |     | Exter | It, A. | R.    | Р. |
| 3AY  |    | Werewehena   | ••          | ••       | ••              |       | ••   | •   | • ••• | . 6    | 2     | 6  |
| 3az  | •• | Werewedeniya |             | • •      | • •             |       | •• ` |     | • •   | .0     | 1     | 38 |
|      |    |              |             |          |                 | ·     |      | • • | -     |        |       | -  |

=and bounded as follows: on the north by the Werewedeniya-dola (the village limit of Madalagama); on the east by Kandanewinnehena sold to Jayasundera Mudiyanselage Wijehamy and another under the Waste Lands Ordinances ; on the south by Puswelahena sold to Jayasundera Mudiyanselage Lamahamy and others under the Waste Lands Ordinances; on the west by the village limit of Madalagama, the Werewedeniya-dola (the village limit of Madalagama).

Surveyor-General's Office, Colombo, November 20, 1918. Scale of 8 Chains to an Inch.

March 11, 1920.

C. R. LUNDIE, for Surveyor-General.

1.1