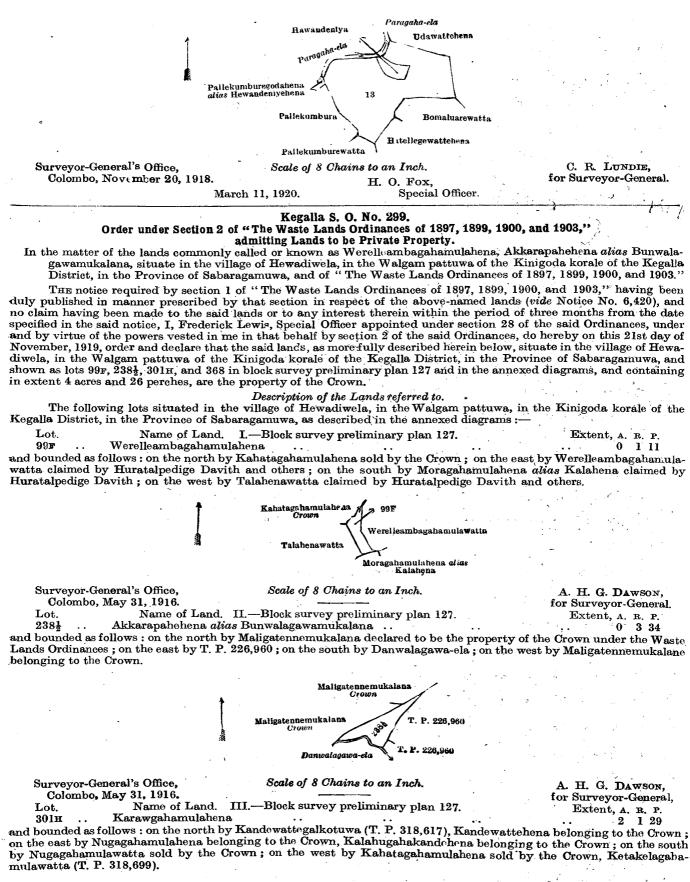

# Order under Section 4, Sub-section (1), of "The Waste Lands Ordinances of 1897, 1899, 1900, and 1903."

In the matter of the land commonly called or known as Ambarayewattagawadeniya, situate in the village of Endana, in the Pannil pattu of the Atakalan korale of the Ratnapura District, in the Province of Sabaragamuwa, and of "The Waste Lands Ordinances of 1897, 1899, 1900, and 1903."

WHEREAS in pursuance of section 1 of the said Ordinances it was duly declared and notified on the 13th day of December, 1912, that if no claim to the land commonly called or known as Ambarayewattagawadeniya, situate in the village of Endana, in the Pannil pattu of the Atakalan korale of the Ratnapura District, in the Province of Sabaragamuwa, containing in extent 3 roods and 27 perches, and shown as lot 19 in preliminary plan 25, and in the annexed diagram, was made to Howard Orme Fox, Special Officer, appointed under section 28 of the said Ordinances, within the period of three months from the date specified in the said notice, such land would be declared the property of the Crown, and dealt with on account of the Crown (vide Notice No. 4,673):

And whereas (1) Tennakoon Jayasundera Mudiyanselage Kiri Mudiyanse, (2) Baddege Ran Naide, (3) Pahalagedera Manamalaye Badapissa, (4) Jayasundera Mudiyanselage Talagahapitiye Dingiri Banda, and (5) ditto Madduma Banda made claim thereto, and I, Howard Orme Fox, the aforesaid Special Officer, made due inquiry into such claim, and whereas the said claimants and I, with the consent of His Excellency the Governor, came to an agreement in writing dated the 6th day of December, 1917, concerning the said land under section 4, sub-section (1), of the said Ordinances, whereby it was agreed that the said claimants should be declared, in the proportion of  $\frac{1}{4}$  to the said lst claimant,  $\frac{1}{4}$  to each of the said 2nd and 3rd claimants, and 1 to each of the said 4th and 5th claimants, the purchasers of the said land upon payment on or before the 30th day of April, 1918, to the Government Agent at Ratnapura, or to the Settlement Officer, of a sum of Rupees Fourteen and Cents Forty only (Rs. 14<sup>-40</sup>), as the purchase amount of the said land, and whereas the said amount has been duly paid by the said claimants, they are hereby, in pursuance of the agreement afore-mentioned, declared to be the pur-chasers in the above-mentioned proportions of the said land, as more fully described herein below.

#### Description of the Land referred to.

The land commonly called or known as Ambarayewattagawadeniya, situated in the village of Endana, in the Pannil pattu of the Atakalan korale of the Ratnapura District, in the Province of Sabaragamuwa, containing in extent 3 roods and 27 perches, and shown as lot 19 in preliminary plan 25, and in the annexed diagram, and bounded as follows : on the north by Dangahahena sold to Baddege Badde Naide and others under the Waste Lands Ordinances, Ambarayewattehena alias Monaragalehena sold to Jayasundera Mudiyanselage Tikiri Banda and others under the Waste Lands Ordinances; on the east by Dodangahakumburepahalakella claimed by Jayasundera Mudiyanselage Girangahamy and others; on the south by Dodangahakumbura claimed by Jayasundera Mudiyanselage Tikiri Banda and others, Mahakumburegodahena sold to Baddege Badde Naide and others under the Waste Lands Ordinances ; on the west by Mahakumburegodahena sold to Baddege Badde Naide and others under the Waste Lands Ordinances, Dangahahena sold to Baddege Badde Naide and others under the Waste Lands Ordinances.