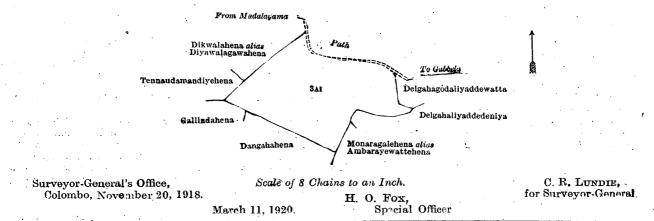

# Order under Section 4, Sub-section (1), of "The Waste Lands Ordinances of 1897, 1899, 1900, and 1908."

In the matter of the land commonly called or known as Dangahahena, situate in the village of Endana, in the Pannil pattu of the Atakalan korale of the Ratnapura District, in the Province of Sabaragamuwa, and of "The Waste Lands Ordinances of 1897, 1899, 1900, and 1903."

WHEREAS in pursuance of section 1 of the said Ordinances it was duly declared and notified on the 13th day of December, 1912, that if no claim to the land commonly called or known as Dangahahena, situate in the village of Endana, in the Pannil pattu of the Atakalan korale of the Ratnapura District, in the Province of Sabaragamuwa, containing in In the Fahin passes of the Atakatan Korale of the Rathapura District, in the Frovince of Sabaragandwa, containing in extent 6 acres 1 rood and 26 perches, and shown as lot 3AL in block survey preliminary plan 25, and in the annexed diagram, was made to Howard Orme Fox, Special Officer appointed under section 28 of the said Ordinances, within the period of three months from the date specified in the said notice, such land would be declared the property of the Crown, and dealt with on account of the Crown loide Notice No. 4 5720. and dealt with on account of the Crown (vide Notice No. 4,673):

# Description of the Land referred to.

The land commonly called or known as Dangahahena, situated in the village of Endana, in the Pannil pattu of the Atakalan korale of the Ratnapura District, in the Province of Sabaragamuwa, containing in extent 6 acres 1 rood and 26 perches, and shown as lot 3AL in block survey preliminary plan 25 and in the annexed diagram, and bounded as follows : on the north by Delgahaliyaddagodahena sold to Tennakoon Jayasundera Mudiyanselage Kiri Mudiyanse and others under the Waste Lands Ordinances; on the east by Ambarayewattehena *alias* Monaragalahena sold to Jayasundera Mudiyanselage Tikiri Banda and others under the Waste Lands Ordinances; on the south by Ambarayewattegawadeniya sold to Tennakoon Jayasundera Mudiyanselage Kiri Mudiyanse and others under the Waste Lands Ordinances, Mahakumburegodahena sold to Baddege Badde Naide and others under the Waste Lands Ordinances; on the west by Gallindahena sold to Baddege Badde Naide and others under the Waste Lands Ordinances.

Surveyor-General's Office, Colombo, November 20, 1918.

Scale of 8 Chains to an Inch.

March 11, 1920.

H. O. Fox, Special Officer. C. R. LUNDIE, for Surveyor-General.