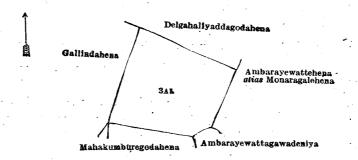

#### Description of the Land referred to.

The land commonly called or known as Ambarayewattagawadeniya, situated in the village of Endana, in the Pannil pattu of the Atakalan korale of the Ratnapura District, in the Province of Sabaragamuwa, containing in extent 3 roods and 27 perches, and shown as lot 19 in preliminary plan 25, and in the annexed diagram, and bounded as follows : on the north by Dangahahena sold to Baddege Badde Naide and others under the Waste Lands Ordinances, Ambarayewattehena alias Monaragalehena sold to Jayasundera Mudiyanselage Tikiri Banda and others under the Waste Lands Ordinances; on the east by Dodangahakumburepahalakella claimed by Jayasundera Mudiyanselage Girangahamy and others; on the south by Dodangahakumbura claimed by Jayasundera Mudiyanselage Tikiri Banda and others, Mahakumburegodahena sold to Baddege Badde Naide and others under the Waste Lands Ordinances ; on the west by Mahakumburegodahena sold to Baddege Badde Naide and others under the Waste Lands Ordinances, Dangahahena sold to Baddege Badde Naide and others under the Waste Lands Ordinances.

Dangahahen 19 Mahakumburegodahena Dodangahakumburepakalakella Dodangahakumbura Surveyor-General's Office, Scale of 8 Chains to an Inch. C. R. LUNDIE. Colombo, November 20, 1918. for Surveyor-General H. O. Fox, March 11, 1920. Special Officer.