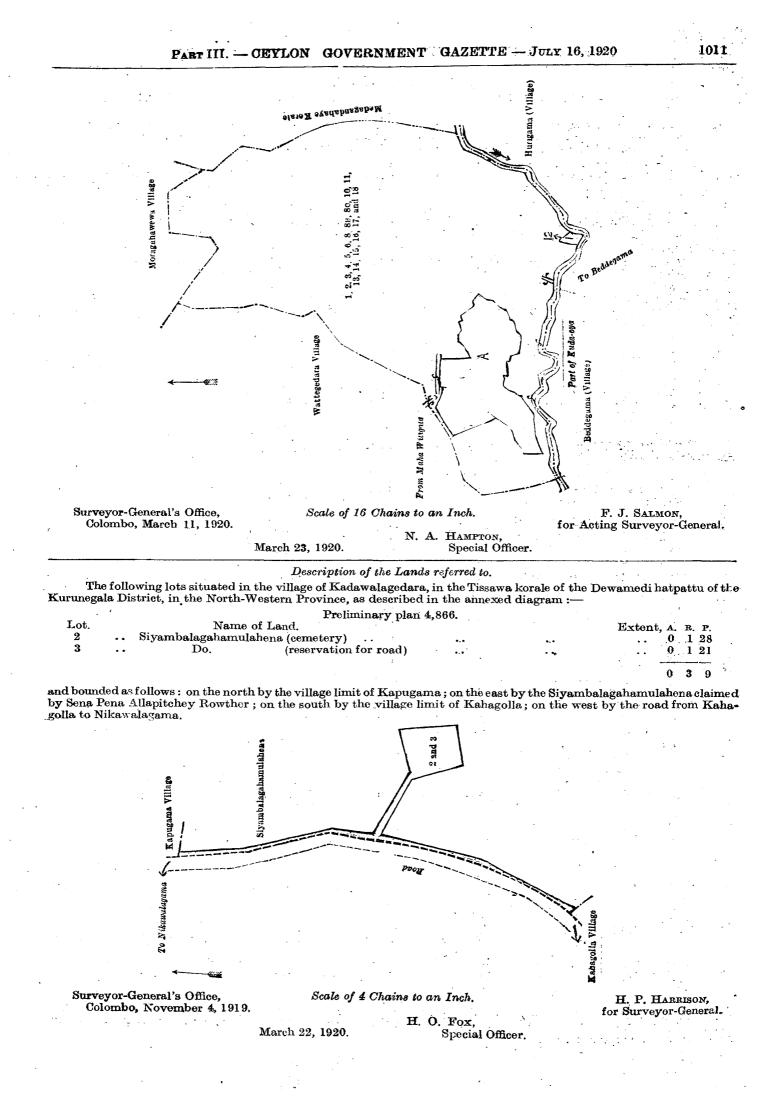

WHEREAS in pursuance of section 1 of the said Ordinanaces it was duly notified on the 10th day of August, 1917, that 'if no claim to the lands commonly called or known as Kahatagahamulakele, Moragahakele, &c., situate in the Village of Ehetuwewa, in the Baladora korale of the Dewamedi hatpattu of the Kurunegala District, in the North-Western Province, containing in extent 215 acres 2 roods and 38 perches, and shown as lots 1, 2, 3, 4, 5, 6, 8, 88, 80, 10, 11, 13, 14, Frovince, containing in extent 215 acres 2 roots and 36 percises, and shown as lots 1, 2, 3, 4, 5, 6, 8, 88, 80, 10, 11, 13, 14, 15, 16, 17, and 18 in block survey preliminary plan 1,571 and in the annexed diagram, was made to John Murray Davies, Special Officer appointed under section 28 of the said Ordinances, within the period of three months from the date specified in such notice, such lands would be declared the property of the Crown, and dealt with on account of the Crown (vide Notice No. 6,491):

# Description of the Lands referred to.

The following lots situated in the village of Ehetuwewa, in the Baladora korale of the Dewamedi hatpattu of the Kurunegala District, in the North-Western Province, as described in the annexed disgram:-

|          |    |                           | Block    | surve    | y p | relit      | ninai | y pl | an 1,571.              |            |       |          |    |           |
|----------|----|---------------------------|----------|----------|-----|------------|-------|------|------------------------|------------|-------|----------|----|-----------|
| Lot.     |    | Name of Land.             | Exter    | nt, A.   | R.  | <b>P</b> . | Lot.  |      | Name of Land           |            | Exte  |          | R. | ₽.        |
| 1        |    | Kahatagahamulakele        | ••       | 0        | 3   | .7         | 10    | •••  | Halambagahamulahena    | (reservati | onfor |          |    |           |
| 2        |    | Moragahakele              |          | 3        | 1   | 33         |       |      | -                      | stream)    | ••    | 7        | 2  | <b>23</b> |
| 3        |    | Gomawewa (abandoned tank) |          | <b>2</b> | 0   | 25         | 11    |      | Do.                    | ( do. )    | )     | 1        | 2  | 12        |
| .4       | •• | Dangahamulahenyaya        | ••       | 153      | 3   | 0          | 13    | ••   | Do.                    | ( do.      | j     | 3        | 3  | <b>22</b> |
| 5        | •• | Ehetuwewa (tank)          |          | 10       | 3   | 11         | 14    | ••   | Do.                    | ( do.      | )     | 0        | 3  | <b>28</b> |
| .0<br>.6 | •• | Halambagahamulahena       | ••       | 11       | 3   | 39         | 15    |      | Do.                    | do.        | ý     | 0        | 3  | 15        |
| -8       | •• | Do                        | ••       | 13       | • 2 | 31         | 16    | ••   | Ela                    |            | • •   | 0        | 1  | 26        |
| -8B      | •• | Siyambalagahamulahena     |          | 0        | 0   | 38         | 17    |      | Part of Kuda-oya (stre | am)        |       | <b>2</b> | 1  | 8         |
| 0        | •• | Do. (reserva              | tion-for |          |     |            | 18    |      | Gansabhawa para (road  |            |       | 1        | 0  | 15        |
| 00       | •• |                           | bhawa    |          |     |            |       |      | -                      | · ·        |       |          |    |           |
|          |    | road)                     |          | 0        | 0.  | 25         |       |      |                        |            |       | 215      | 2  | 38        |
|          |    |                           |          |          |     |            |       |      |                        |            |       |          |    |           |

and bounded as follows : on the north by the village limit of Moragahawewa ; on the east by the boundary of the Medagandahaye korale, the village limit of Hurigama ; on the south by the village limits of Hurigama and Beddegama (part of Kuda-oya); on the west by the village limt of Wattegedera.

## Order under Section 2 of "The Waste Lands Ordinances of 1897, 1899, 1900, and 1903," declaring Lands to be Crown Property.

In the matter of the lands commonly called or known as Siyambalagahamulahena (cemetery), and Siyambalagahamulahena (reservation for road), situate in the village of Kadawalagedara, in the Tissawa korale of the Dewamedi hatpattu of the Kurunegala District, in the North-Western Province, and of "The Waste Lands Ordinances of 1897, 1899, 1900, and 1903."

THE notice required by section 1 of "The Waste Lands Ordinances of 1897, 1899, 1900, and 1903," having been duly published in manner prescribed by that section in respect of the above-named lands (vide Notice No. 7,440), and no claim having been made to the said lands or to any interest therein within the period of three months from the date specified in the said notice, I, Howard Orme Fox, Special Officer appointed under section 28 of the said Ordinances, under and by virtue of the powers vested in me in that behalf by section 2 of the said Ordinances, do hereby on this 22nd day of March, 1920, order and declare that the said lands, as more fully described herein below, situate in the village of Kadawala-gedara, in the Tissawa korale of the Dewamedi hatpattu of the Kurunegala District, in the North-Western Province, and shown as lots 2 and 3 in preliminary plan 4,866 and in the annexed diagram, and containing in extent 3 roods and 9 perches, are the property of the Crown.