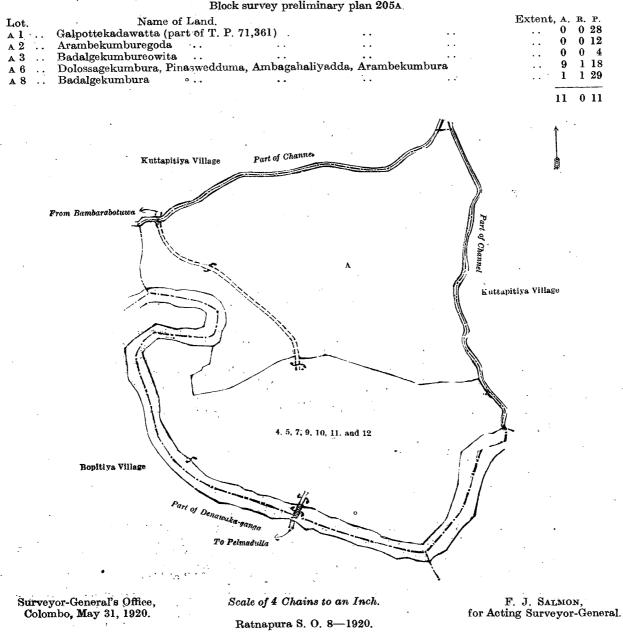

## Description of the Lands referred to.

The following lots situated in the village of Narangoda, in the Uda pattu of the Nawadun korale of the Ratnapura. District, in the Province of Sabaragamuwa, as described in the annexed diagram:—

#### Block survey preliminary plan 205A.

| Lot. |     | Name of La            | nd.   | · .     |           | - 1 T    |         |         |              | Ex       | tent,   | <b>A</b> . | R. P.  |     |
|------|-----|-----------------------|-------|---------|-----------|----------|---------|---------|--------------|----------|---------|------------|--------|-----|
| 4    | • • | Channel (part)        | ••    |         |           | ,        | ••      |         | ••           | -        |         | ~          | 0 15   |     |
| 5    | ••  | Do. (do.)             | • •   |         | •••       |          |         |         |              | 19 J. 19 | • • • • | 0          | 0 14   |     |
| 7    | ••  | $\mathbf{Path}$       | . • • |         | · · • • • | · ,      | •       | · · · , | • • •        | •        | • •     | 0          | 0 39   |     |
| 9    | ••  | Denawaka-ganga (part) |       | . ·     | • •       | 11 S. D  | ••      | ·       | •• •         |          | •       | 0          | 3 34   | ÷ . |
| 10   | ••  | Mudduwagemahaowita,   | Muddu | iwageov | wita, Ka  | rannegeo | wita, a | and Deb | aragahaowita | ភិទេ ភា  | • •     | 3.         | 0.25   |     |
| 11   | ••  | Mudduwagemahaowta     | ••    |         | • •       | ·        | ••      |         | ••           | : .      |         | 4          | 3 38   |     |
| 12   | ••  | Denawaka-ganga (part) | • •   | -       | • •       |          | ••      |         | ••           |          | ••      | 0          | 1 13   | ; . |
|      |     |                       |       |         |           | -        | ۰.      |         |              |          | ÷ .     |            | ·, ··· |     |
| •    |     |                       |       |         |           |          |         | i i k   |              | •        | 2.1     | 9          | 3 18   |     |

and bounded as follows: on the north by the village limit of Kuttapitiya (part of channel); on the east by the village limit of Kuttapitiya (part of channel, part of Denawaka-ganga); on the south by the village limit of Kuttapitiya (part of Denawaka-ganga), the village limit of Bopitiya; on the west by the village limit of Bopitiya (part of Denawaka-ganga), the village limit of Kuttapitiya.

Note.—The following lots lying within the above-mentioned boundaries are excluded from this notice, and no part of their aggregate acreage of 11 acres and 11 perches is included in the acreage of 9 acres 3 roods and 18 perches given above :—