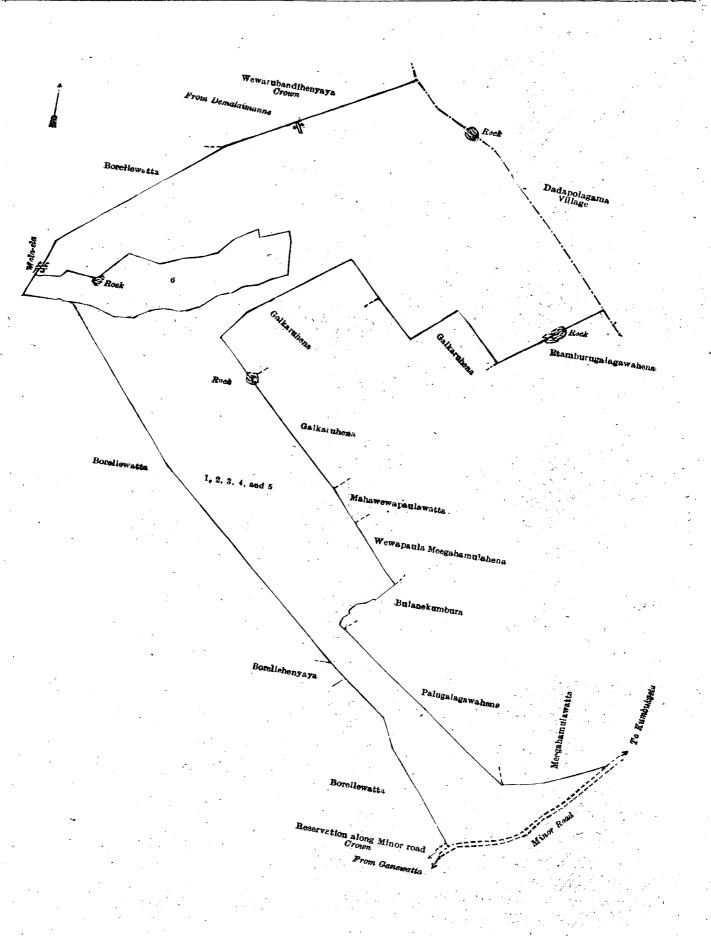

WHEREAS in pursuance of section 1 of the said Ordinances it was duly notified on the 21st day of March, 1919, that if no claim to the lands commonly called or known as Illagollewalayaya, Ehalagahamulayaya, &c., situate in the village of Neriyawa, in the Tittaweligandahaye korale of the Hiriyala hatpattu of the Kurunegala District, in the North-Western Province, containing in extent 87 acres 1 rood and 37 perches, and shown as lots 1, 2, 3, 4, and 5 in preliminary plan 4,790, and in the annexed diagram, was made to John Murray Davies, Special Officer, appointed under section 28 of the said Ordinances, within the period of three months from the date specified in such notice, such lands would be declared the property of the Crown, and dealt with on account of the Crown (vide Notice No. 7,165):

# Description of the Lands referred to.

The following lots situated in the village of Neriyawa, in the Tittaweligandahaye korale of the Hiriyala hatpattu of the Kurunegala District, in the North-Western Province, as described in the annexed diagram :—

Preliminary plan 4,790.

| Lot.<br>1 | ••  | Illagollewalayaya                        | Extent, A.<br>13 | в. р.<br>232 |   | Name of Lar<br>Road reservation | nd. | Extent | , <b>д</b> .<br>0 | в. р.<br>2 25 |  |
|-----------|-----|------------------------------------------|------------------|--------------|---|---------------------------------|-----|--------|-------------------|---------------|--|
| <b>2</b>  | ••  | Ehalagahamulayaya, Pittamud              | igala-           |              | 5 | Footpath                        | ••  | •••    | 0                 | 1 8           |  |
| 3         | ••• | gawayaya<br>Godamunuweyaya, Galabendiyay | 33               | 1 30<br>1 22 | ļ |                                 |     |        | 87                | 1 37          |  |

and bounded as follows : on the north by Wewarubandihenyaya declared to be the property of the Crown under the Waste Lands Ordinances, the village limit of Dadapolagama ; on the east by the village limit of Dadapolagama, Etamburugalagawahena claimed by W. Kiri Menika and others, Galkaruhena claimed by W. Appu Wadurala, Galkaruhena claimed by W. Tikiri Appu, Galkaruhena claimed by W. Appu Wadurala, Mahawewapaulawatta claimed by W. Punchappu, Wewapaula Meegahamulahena claimed by W. Punchappu, Bulanekumbura claimed by W. A. Fernando and others, Palugahagawahena claimed by W. Unguhamy Vedarala, Meegahamulawatta claimed by Jayawickrama ; on the south by the minor road from Kumbukgeta to Ganewatta, reservation along minor road declared to be the property of the Crown under the Waste Lands Ordinances, Borellewatta sold under the Waste Lands Ordinances, Borellehenyaya sold by the Crown ; on the west by Borellewatta sold under the Waste Lands Ordinances.

Note.—The following lot lying within the above-mentioned boundaries is excluded from this order, and its acreage of 7 acres and 24 perches is not included in the acreage of 87 acres 1 rood and 37 perches given above :—.