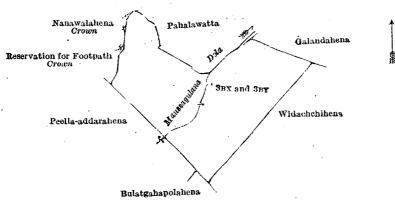

WHEREAS in pursuance of section 1 of the said Ordinances it was duly declared and notified on the 13th day of December, 1912, that if no claim to the lands commonly called or known as Nanawalahena, situate in the village of Endana, in the Pannil pattu of the Atakalan korale of the Ratnapura District, in the Province of Sabaragamuwa, containing in extent 11 acres 2 roods and 21 perches, and shown as lots 3Bx and 3By in block survey preliminary plan 25, and in the annexed diagram, was made to Howard Orme Fox, Special Officer, appointed under section 28 of the said Ordinances, within the period of three months from the date specified in the said notice, such lands would be declared the property of the Crown, and dealt with on account of the Crown (vide Notice No. 4,673):

Description of the Lands referred to.

The following lots situated in the village of Endana, in the Pannil pattu of the Atakalan korale of the Ratnapura District, in the Province of Sabaragamuwa, as described in the annexed diagram :-Block curvou maliminary plan 95

| · <.                                    |        | •          | Dioor sa       | rvoy premimar.  | y pian 20.       |           |         |    |    | ,  |  |
|-----------------------------------------|--------|------------|----------------|-----------------|------------------|-----------|---------|----|----|----|--|
| Lot.                                    |        | Name of La | ınd.           |                 |                  |           | Extent, | A. | R. | P. |  |
| 3BX                                     | Nanawa | lahena     | ••             | •               |                  | •         |         | 6  | 2  | 6  |  |
| 3 <sub>BY</sub>                         | o Do.  |            | •••            |                 |                  | e         | • • •   | 5  | 0  | 15 |  |
| , , , , , , , , , , , , , , , , , , , , | *      | (Exclusiv  | e of the Mauss | agulana-dola pa | ssing through th | he land.) |         |    |    |    |  |
|                                         |        |            |                | •               |                  |           |         | 11 | 2  | 21 |  |

and bounded as follows: on the north by a footpath (Nanawalahena to be declared the property of the Crown under the Waste Lands Ordinances), Pahalawatta claimed by Samarasinha Arachchilage Siriwardenahamy and others, Maussagulana-dola; on the east by Galandahena sold to Jayasundera Mudiyanselage Wijehamy and another under the Waste Lands Ordinances, Widachchihena sold to Baddege Badde Naide and others under the Waste Lands Ordinances; on the south by Widachchihena sold to Baddege Badde Naide and others under the Waste Lands Ordinances, Bulatgahapolathena sold to Ekneligoda Molamure Kumarihamy under the Waste Lands Ordinances; on the west by Peela-addarahena sold to Baddege Badde Naide and others under the Waste Lands Ordinances, reservation for footpath to be declared the property of the Crown under the Waste Lands Ordinances.