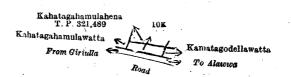

Surveyor-General's Office, Colombo, June 17, 1920. Scale of 4 Chains to an Inch.

F. J. Salmon, for Acting Surveyor-General.

III.—Block survey preliminary plan 467.

Lot. Name of Land. Extent, A. R. P. 10k .. Kahatagahamulahena (road reservation) ... ... 0 0 8

and bounded as follows: on the north by Kahatagahamulahena sold by the Crown (T. P. 321,489); on the east by Kamatagodellawatta (private); on the south by the road from Alawwa to Girulla; on the west by Kahatagahamulawatta (private).