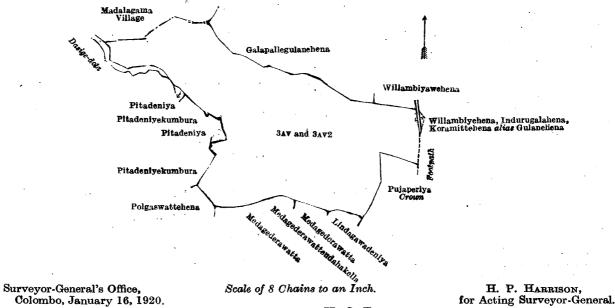

and bounded as follows: on the north by Galindahena sold to Baddege Badde Naide and others under the Waste Lands Ordinances, reservation for footpath to be declared the property of the Crown under the Waste Lands Ordinances, Galindahena sold to Baddege Badde Naide and others under the Waste Lands Ordinances, Bogahahena sold to Jaya-sundera Mudiyanselage Tikiri Banda and others under the Waste Lands Ordinances; on the east by Maussagulana-dola; on the south by Maussagulana-dola, Pujaperiya declared to be the property of the Crown under the Waste Lands Ordinances; on the west by Pujaperiya declared to be the property of the Crown under the Waste Lands Ordinances, reservation for footpath declared to be the property of the Crown under the Waste Lands Ordinances, reservation for footpath; to be declared the property of the Crown under the Waste Lands Ordinances, Lindagawahenyaya sold to Samarasinghe Arachchilage Siriwardenahamy and others under the Waste Lands Ordinances, Lindagawahenyaya sold to Samarasinha Arachchilage Siriwardenahamy and others under the Waste Lands Ordinances, Galapallegulanehena sold to Egbert Arthur Elapata under the Waste Lands Ordinances.

Block survey preliminary plan 25.

| Lot. A 3AR1 A 3AR2 | Name of Land. Reservation for footpath Do. | Extent,                                      | A.<br>0<br>0 | R.<br>0<br>0 | P.<br>3½<br>1<br>1¾ | Lot.<br>A 3AP2<br>A 3AP3 | Name of Land.<br>Reservation for footpath<br>Do. | Ex | _     | R.<br>0 | P. 9<br>1 |
|--------------------|--------------------------------------------|----------------------------------------------|--------------|--------------|---------------------|--------------------------|--------------------------------------------------|----|-------|---------|-----------|
| A 3AR3             | Do.                                        | • • .                                        | 0            | U            | 1.5.                |                          |                                                  |    | 0     | 0       | 16        |
|                    |                                            | on for Footpa<br><i>Crown</i><br>Galindahena | th           | Ga           | lindal              | ien <b>a</b>             |                                                  |    | <br>r | ٠,      | 0         |