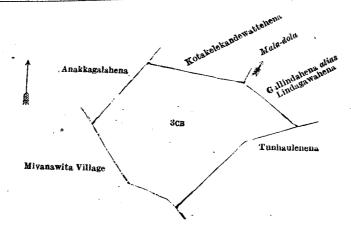

# Order under Section 4, Sub-section (1), of "The Waste Lands Ordinances of 1897, 1899, 1900, and 1903."

In the matter of the lands commonly called or known as Kitulwitiyalahena, situate in the village of Endana, in the Pannil pattu of the Atakalan korale of the Ratnapura District, in the Province of Sabaragamuwa, and of "The Waste Lands Ordinances of 1897, 1899, 1900, and 1903."

WHEREAS in pursuance of section 1 of the said Ordinances it was duly declared and notified on the 13th day of December, 1912, that if no claim to the lands commonly called or known as Kitulwitiyalahena, situate in the village of Endana, in the Pannil pattu of the Atakalan korale of the Ratnapura District, in the Province of Sabaragamuwa, containing in extent 10 acres 3 roods and 13½ perches, and shown as lots 3ck, 3cl, and 3cl4 in block survey preliminary plan 25, and in the annexed diagram, was made to Howard Orme Fox, Special Officer appointed under section 28 of the said Ordinances, within the period of three months from the date specified in the said notice, such lands would be declared the property of the Crown, and dealt with on account of the Crown (vide Notice No 4,673):

### Description of the Lands referred to.

The following lots situated in the village of Endana, in the Pannil pattu of the Atakalan korale of the Ratnapura District, in the Province of Sabaragamuwa, as described in the annexed diagram:—

| Lot. | · Name of L           | Block survey preli<br>and. | ımınary plan 25. | -     | * | Extent, A. R. P. |
|------|-----------------------|----------------------------|------------------|-------|---|------------------|
| 3ck  | <br>Kitulwitiyalahena | •:•                        | •# • ·           |       | • | 5 3 91           |
| 3cr  | <br>do                | • •                        | ***              | • * • | • | 5 0 3.           |
| 3cl4 | <br>do                | ••                         | •1•              | •••   |   | * 0 0 1          |
|      |                       |                            | •                |       |   | 16 3 131         |

and bounded as follows: on the north by Horaketiyehenyaya sold to Tennakoon Jayasundera Mudiyanselage Kiri Mudiyanse and others under the Waste Lands Ordinances, reservation for footpath to be declared the property of the Crown under the Waste Lands Ordinances, Tippolatennehena sold to Baddege Badde Naide and others under the Waste Lands Ordinances, Hapugahahena, Tunhaulehena and Koratuwehena sold to Jayasundera Mudiyanselage Tikiri Banda and others under the Waste Lands Ordinances; on the east by Hapugahahena, Tunhaulehena and Koratuwehena sold to Jayasundera Mudiyanselage Tikiri Banda and others under the Waste Lands Ordinances; on the south by Delgahahena and Kekirihena sold to Tennakoon Jayasundera Mudiyanselage Kiri Mudiyanse and others under the Waste Lands Ordinances, Umanwalahena sold to Jayasundera Mudiyanselage Tikiri Banda and others under the Waste Lands Ordinances; on the west by Umanwalahena sold to Jayasundera Mudiyanselage Tikiri Banda and others under the Waste Lands Ordinances, Tunhaulehena sold to Baddege Badde Naide and others under the Waste Lands Ordinances,