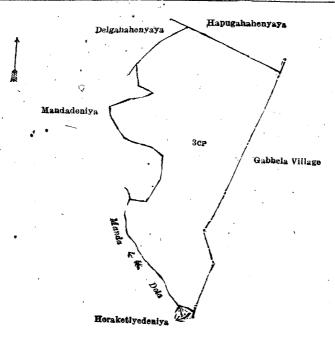

# Ratnapura S. O. No. 463.

Order under Section 4, Sub-section (1), of "The Waste Lands Ordinances of 1897, 1899, 1900, and 1903."

In the matter of the land commonly called or known as Halgahamulahena and Kospelawattehena, situate in the villageof Endana, in the Pannil pattu of the Atakalan korale of the Ratnapura District, in the Province of Sabaragamuwa, and of "The Waste Lands Ordinances of 1897, 1899, 1900, and 1903."

Whereas in pursuance of section 1 of the said Ordinances it was duly declared and notified on the 13th day of December, 1912, that if no claim to the land commonly called or known as Halgahamulahena and Kospelawattehena, situate in the village of Endana in the Pannil pattu of the Atakalan korale of the Ratnapura District, in the Province of Sabaragamuwa, containing in extent 12 acres and 9 perches, and shown as lot 13q in block survey preliminary plan 25, and in the annexed diagram, was made to Howard Orme Fox, Special Officer appointed under section 28 of the said Ordinances, within the period of three months from the date specified in the said notice, such land would be declared the property of the Crown and dealt with on account of the Crown (vide Notice No. 4,673):

# Description of the Land referred to.

The land commonly called or known as Halgahamulahena and Kospelawattehena, situated in the village of Endana, in the Pannil pattu of the Atakalan korale of the Ratnapura District, in the Province of Sabaragamuwa, containing in extent 12 acres and 9 perches, and shown as lot 130 in block survey preliminary plan 25, and in the annexed diagram, and bounded as follows: on the north by Pimburawelekumbura claimed by Jayasundera Mudiynselage Tikiri Banda and others, the Pimburawala-dola; on the east by the Pimburawala-dola, Pimburaweledeniya (private); on the south by Udapimburawediddeniyehena sold to Jayasundera Mudiyanselage Tikiri Banda and others under the Waste Lands Ordinances, and the west by Hatarahaulehena sold to Jayasundera Mudiyanselage Punchi Banda and others under the Waste Lands Ordinances, Pimburaweledikdeniya private), Pimburawelekumbura claimed by Jayasundera Mudiyanselage Tikiri Banda and others.