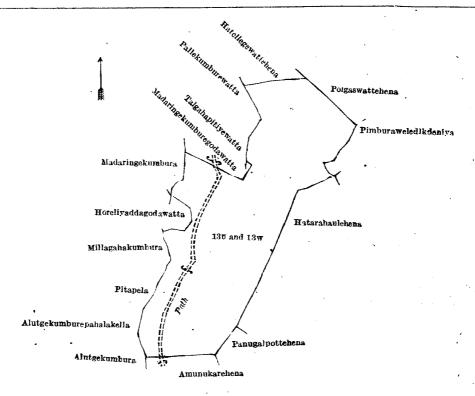

# Ratnapura S. O. No. 461.

Order under Section 4, Sub-section (1), of "The Waste Lands Ordinances of 1897, 1899, 1900, and 1903."

In the matter of the lands commonly called or known as Galindahena, situate in the village of Endana in the Pannil pattu of the Atakalan korale of the Ratnapura District, in the Province of Sabaragamuwa, and of "The Waste Lands Ordiances of 1897, 1899, 1900, and 1903."

Whereas in pursuance of section 1 of the said Ordinances it was duly declared and notified on the 13th day of December, 1912, that if no claim to the lands commonly called or known as Galindahena, situate in the village of Endana in the Pannil pattu of the Atakalan korale of the Ratnapura District, in the Province of Sabaragamuwa, cotaining in extent 20 acres 2 roods and 11½ perches, and shown as lots 3AK, 3AK4, and 3AS in block survey preliminary plan 25, and in the annexed diagram, was made to Howard Orme Fox, Special Officer appointed under section 28 of the said Ordinances, within the period of three months from the date specified in the said notice, such lands would be declared the property of the Crown, and dealt with on account of the Crown (vide Notice No. 4,673):

### Description of the Lands referred to.

The following lots situated in the village of Endana, in the Pannil pattu of the Atakalan korale of the Ratnapura District, in the Province of Sabaragamuwa, as described in the annexed diagram:—

### Block survey preliminary plan 25.

| Lot. | •     |            | Name of Land. |     |     |       | <br>Exter | ıt, A. |          | P.              |
|------|-------|------------|---------------|-----|-----|-------|-----------|--------|----------|-----------------|
| 3AK  | (     | alindahena | • • `         | • • | • • |       | <br>      | 19     | 3        | 13              |
| 3ak4 | • :•, | Do.        | ••            |     | ٠.  | • * • | :         | 0      | 0        | 1               |
| 3AS  | ***   | Do.        | - •           | • • |     |       |           | 0      | 2        | $37\frac{1}{2}$ |
| 7    |       |            |               |     |     | - '   | . *       |        |          |                 |
|      |       |            |               |     |     |       |           | 20     | <b>2</b> | $11\frac{1}{2}$ |

and bounded as follows: on the north by Hillagawahena, Tennaudahena alias Tennapitiyehena, Uressagahahena alias Udaressagawahena sold to Ranatunga Arachchilage Rattranhamy and others under the Waste Lands Ordinances, Tennaudamandiyahena sold to Ranatunga Arachchilage Rattranhamy under the Waste Lands Ordinances, Delgahaliyaddagodahena sold to Tennakoon Jayasundera Mudiyanselage Kiri Mudiyanse and others under the Waste Lands Ordinances; on the east by Dangahahena sold to Baddage Badde Naide and others under the Waste Lands Ordinances, Ketawalagawahena sold by the Crown (T. P. 330,758), Mala-dola; on the south by Bogahahena sold to Jayasundera Mudiyanselage Tikiri Banda and others under the Waste Lands Ordinances, willambiyawehena sold to Jayasundera Mudiyanselage Wijehamy and another under the Waste Lands Ordinances, reservation for footpath to be declared the property of the Crown under the Waste Lands Ordinances; on the west by Galapallegulanehena sold to Egbert Arthur Elapata under the Waste Lands Ordinances, reservation for footpath to be declared the property of the Crown under the Waste Lands Ordinances, reservation for footpath to be declared the property of the Crown under the Waste Lands Ordinances, reservation for footpath to be declared the property of the Crown under the Waste Lands Ordinances, Galapallegulanehena sold to Egbert Arthur Elapata under the Waste Lands Ordinances, Thelambugahawatta claimed by Elapata Ratemahatmaya, Liniyangaswatta claimed by T. K. M. Kiri Mudiyanse and others, Maussawatta claimed by J. M. Dingiri Banda and others, Medawatta claimed by J. M. Wijehamy and others, Taralewatta claimed by J. M. Dingiri Banda and others, Uguressa Owitapotupurana (private).