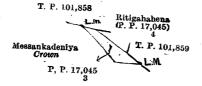

I.—Preliminary plan 17,045.

Name of Land.

... Ritagahalanda alias Ataheraligahahena

Extent, A. R. P.

and bounded as follows: on the north by Ritigahalanda claimed by the Crown; on the east by Ritigahalanda alias Ataheraligahahena, land unclaimed by the Crown (P. P. 17,045/2), land depicted in title plan 101,858 and Messankadeniya claimed by the Crown; on the south by Messankadeniya claimed by the Crown; and on the west by Ritigahalanda claimed by the Crown.

P. P. 17,045 **T.** P. 101,858 Ritigalialand ankadeniya *Crown* 

Surveyor-General's Office, Colombo, January 13, 1920. Scale of 4 Chains to an Inch.

G. K. THORNHILL, for Acting Surveyor-General.

Name of Land. Lot. .. Ritigahahena

II.—Preliminary plan 17,045.

Extent, A. R. P.

0 0 17

and bounded as follows: on the north by land depicted in title plan 101,858; on the north-east by Ritigahahena, land unclaimed by the Crown (P. P. 17,045/4), and land depicted in title plan 101,859; and on the south and west by Messankadeniya claimed by the Crown.

Surveyor-General's Office Colombo, January 13, 1920. Scale of 4 Chains to an Inch.

G. K. THORNHILL, for Acting Surveyor-General.