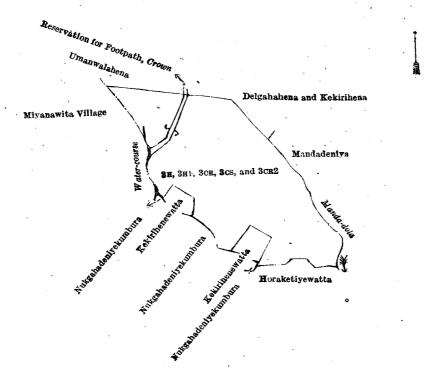

and bounded as follows: on the north by a footpath (Nanawalahena to be declared the property of the Crown under the Waste Lands Ordinances), Pahalawatta claimed by Samarasinha Arachchilage Siriwardenahamy and others, Maussagulana-dola; on the east by Galandahena sold to Jayasundera Mudiyanselage Wijehamy and another under the Waste Lands Ordinances, Widachchihena sold to Baddege Badde Naide and others under the Waste Lands Ordinances; on the south by Widachchihena sold to Baddege Badde Naide and others under the Waste Lands Ordinances, Bulatgahapolathena sold to Ekneligoda Molamure Kumarihamy under the Waste Lands Ordinances; on the west by Peela-addarahena sold to Baddege Badde Naide and others under the Waste Lands Ordinances, reservation for footpath to be declared the property of the Crown under the Waste Lands Ordinances.

and bounded as follows: on the north by Horaketiyehenyaya sold to Tennakoon Jayasundera Mudiyanselage Kiri Mudiyanse and others under the Waste Lands Ordinances, reservation for footpath to be declared the property of the Crown under the Waste Lands Ordinances, Tippolatennehena sold to Baddege Badde Naide and others under the Waste Lands Ordinances, Hapugahahena, Tunhaulehena and Koratuwehena sold to Jayasundera Mudiyanselage Tikiri Banda and others under the Waste Lands Ordinances; on the east by Hapugahahena, Tunhaulehena and Koratuwehena sold to Jayasundera Mudiyanselage Tikiri Banda and others under the Waste Lands Ordinances; on the south by Delgahahena and Kekirihena sold to Tennakoon Jayasundera Mudiyanselage Kiri Mudiyanse and others under the Waste Lands Ordinances, Umanwalahena sold to Jayasundera Mudiyanselage Tikiri Banda and others under the Waste Lands Ordinances; on the west by Umanwalahena sold to Jayasundera Mudiyanselage Tikiri Banda and others under the Waste Lands Ordinances, Tunhaulehena sold to Baddege Badde Naide and others under the Waste Lands Ordinances,