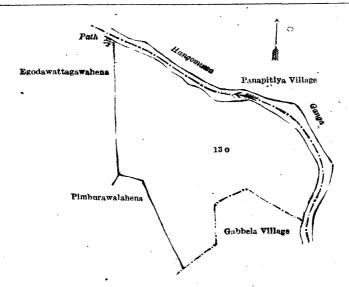

Whereas in pursuance of section 1 of the said Ordinances it was duly declared and notified on the 13th day of December, 1912, that if no clam to the land commonly called or known as Ellagawahena, Gonnagahapittaniya, Pimburawalahena, and Uda Pimburawalahena, situate in the village of Endana, in the Pannil pattu of the Atakalan korale of the Ratnapura District, in the Province of Sabaragamuwa, containing in extent 18 acres 2 roods and 4 perches, shown as lot 13 o in block survey preliminary plan 25, and in the annexed diagram, was made to Howard Orme Fox, Special Officer appointed under section 28 of the said Ordinances, within the period of three months from the date specified in the said notice, such land would be declared the property of the Crown, and dealt with on account of the Crown (vide Notice No. 4,673):

# Description of the Land referred to.

The land commonly called or known as Ellagawahena, Gonnagahapittaniya, Pimburawalahena, and Uda Pimburawalahena, situated in the village of Endana, in the Pannil pattu of the Atakalan korale of the Ratnapura District, in the Province of Sabaragamuwa, containing in extent 18 acres 2 roods and 4 perches and shown as lot 13 o in block survey preliminary plan 25 and in the annexed diagram, and bounded as follows: on the north and east by the Hangomuwaganga (the village limit of Panapitiya); on the south by the village limit of Gabbella, Pimburawalahena sold to Tennakoon Jayasundera Mudiyanselage Kiri Mudiyanse and others under the Waste Lands Ordinances; on the west by Egodawattagawahena sold to Baddege Badde Naide and others under the Waste Lands Ordinances, a path, Egodawattagawahena sold to Baddege Badde Naide and others under the Waste Lands Ordinances.