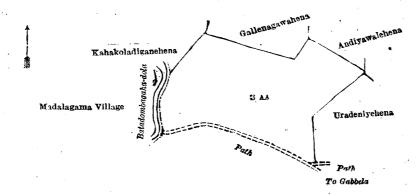

# Ratnapura S. O. No. 469.

# Order under Section 4, Sub-section (1), of "The Waste Lands Ordinances of 1897, 1899, 1900, and 1903."

In the matter of the land commonly called or known as Batadombagahaellehena, situate in the village of Endana, in the Pannil pattu of the Atakalan korale of the Ratnapura District, in the Province of Sabaragamuwa, and of "The Waste Lands Ordinances of 1897, 1899, 1900, and 1903."

Whereas in pursuance of section 1 of the said Ordinances it was duly declared and notified on the 13th day of December, 1912, that if no claim to the land commonly called or known as Batadombagahaellehena, situate in the village of Endana, in the Pannil pattu of the Atakalan korale of the Ratnapura District, in the Province of Sabaragamuwa, containing in extent 11 acres 2 roods and 10 perches, and shown as lot 3AA in block survey preliminary plan 25 and in the annexed diagram was made to Howard Orme Fox, Special Officer appointed under section 28 of the said Ordinances, within the period of three months from the date specified in the said notice, such land would be declared the property of the Crown, and dealt with on account of the Crown (vide Notice No. 4,673):

# Description of the Land referred to.

The land commonly called or known as Batadombagahaellehena, situated in the village of Endana, in the Pannil pattu of the Atakalan korale of the Ratnapura District, in the Province of Sabaragamuwa, containing in extent 11 acres 2 roods and 10 perches, and shown as lot 3AA in block survey preliminary plan 25 and in the annexed diagram; and bounded as follows: on the north by Gallenagawahena sold to Jayasundera Mudiyanselage Tikiri Banda and others under the Waste Lands Ordinances, Andiyawalehena sold to Baddege Badde Narde, and others under the Waste Lands Ordinances; on the east by Uradeniyehena sold to Jayasundera Mudiyanselage Wijehamy and others under the Waste Lands Ordinances; on the south by a path; on the west by the village limit of Madalagama (the Batadombagaha-dola), Kahakoladiganehena sold to Alensuhenayalage Singa Henaya under the Waste Lands Ordinances.