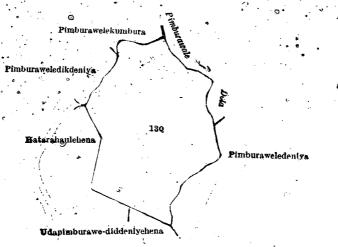

# Description of the Land referred to.

The land commonly called or known as Halgahamulahena and Kospelawattehena, situated in the village of Endana, in the Pannil pattu of the Atakalan korale of the Ratnapura District, in the Province of Sabaragamuwa, containing in extent 12 acres and 9 perches, and shown as lot 130 in block survey preliminary plan 25, and in the annexed diagram, and bounded as follows: on the north by Pimburawelekumbura claimed by Jayasundera Mudiynselage Tikiri Banda and others, the Pimburawala-dola; on the east by the Pimburawala-dola, Pimburaweledeniya (private); on the south by Udapimburawediddeniyehena sold to Jayasundera Mudiyanselage Tikiri Banda and others under the Waste Lands Ordinances, and the west by Hatarahaulehena sold to Jayasundera Mudiyanselage Punchi Banda and others under the Waste Lands Ordinances, Pimburaweledikdeniya private), Pimburawelekumbura claimed by Jayasundera Mudiyanselage Tikiri Banda and others.

[For Diagram see page 1110.]