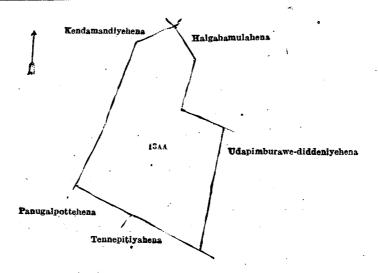

# Ratnapura S. O. No. 463.

Order under Section 4, Sub-section (1), of "The Waste Lands Ordinances of 1897, 1899, 1900, and 1903."

In the matter of the land commonly called or known as Halgahamulahena and Kospelawattehena, situate in the villageof Endana, in the Pannil pattu of the Atakalan korale of the Ratnapura District, in the Province of Sabaragamuwa, and of "The Waste Lands Ordinances of 1897, 1899, 1900, and 1903."

Whereas in pursuance of section 1 of the said Ordinances it was duly declared and notified on the 13th day of December, 1912, that if no claim to the land commonly called or known as Halgahamulahena and Kospelawattehena, situate in the village of Endana in the Pannil pattu of the Atakalan korale of the Ratnapura District, in the Province of Sabaragamuwa, containing in extent 12 acres and 9 perches, and shown as lot 13q in block survey preliminary plan 25, and in the annexed diagram, was made to Howard Orme Fox, Special Officer appointed under section 28 of the said Ordinances, within the period of three months from the date specified in the said notice, such land would be declared the property of the Crown and dealt with on account of the Crown (vide Notice No. 4,673):

# Description of the Land referred to.

The land commonly called or known as Halgahamulahena and Kospelawattehena, situated in the village of Endana, in the Pannil pattu of the Atakalan korale of the Ratnapura District, in the Province of Sabaragamuwa, containing in extent 12 acres and 9 perches, and shown as lot 130 in block survey preliminary plan 25, and in the annexed diagram, and bounded as follows: on the north by Pimburawelekumbura claimed by Jayasundera Mudiynselage Tikiri Banda and others, the Pimburawala-dola; on the east by the Pimburawala-dola, Pimburaweledeniya (private); on the south by Udapimburawediddeniyehena sold to Jayasundera Mudiyanselage Tikiri Banda and others under the Waste Lands Ordinances, and the west by Hatarahaulehena sold to Jayasundera Mudiyanselage Punchi Banda and others under the Waste Lands Ordinances, Pimburaweledikdeniya private), Pimburawelekumbura claimed by Jayasundera Mudiyanselage Tikiri Banda and others.