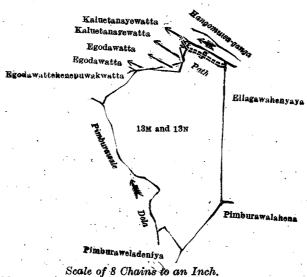

Whereas in pursuance of section 1 of the said Ordinances it was duly declared and notified on the 13th day of December, 1912, that if no claim to the lands commonly called or known as Egodawattagawahena, situate in the village of Endana, in the Pannil pattu of the Atakalan korale of the Ratnapura District, in the Province of Sabaragamuwa, containing in extent 11 acres 1 rood and 38 perches, and shown as lots 13m and 13m in block survey preliminary plan 25 and in the annexed diagram, was made to Howard Orme Fox, Special Officer appointed under section 28 of the said Ordinances, within the period of three months from the date specified in the said notice, such lands would be declared the property of the Crown, and dealt with on account of the Crown (vide Notice No. 4,673):

### Description of the Lands referred to.

The following lots situated in the village of Endana, in the Pannil pattu of the Atakalan korale of the Ratnapura District, in the Province of Sabaragamuwa, as described in the annexed diagram:-

| Lot.  |     | Name               |            |         | ntoek bremm  | nary plan 25.        |     |   | Extent | , A. | R. P. |   |
|-------|-----|--------------------|------------|---------|--------------|----------------------|-----|---|--------|------|-------|---|
| 13м - |     | Egodawattagawahena | •          | / -     |              |                      |     |   |        | 0    | 0 24  | : |
| 13n   | ••, | Do.                | <br>/ 12l1 |         | <br>£        |                      | • • |   | . ••   | 11   | 1 14  | : |
|       |     |                    | ( EXCI     | asive o | r parn passm | g through the land.) |     | • |        | 11   | 1 38  | ł |

and bounded as follows: on the north by Egodawattehene Puwakwatta claimed by Tennakoon Jayasundera Mudiyanselage Kiri Mudiyanse and others, Egodawatta claimed by J. M. Wijehamy and others, Kaluetanagewatta claimed by T. J. M. cKiri Mudiyanse and others, Kaluetanayawatta claimed by Jayasundera Mudiyanselage Wijehumy and others, the Hangomuwa-ganga; on the east by Ellagawahenyaya sold under the Waste Lands Ordinances to Jayasundera Mudiyanselage Tikiri Banda and others; on the south by Pimburawalahena sold under the Waste Lands Ordinances to Tennakoon Jayasundera Mudiyanselage Kiri Mudiyanse and others, Pimburaweladeniya (private); on the west by the 'Pimburawale dola.