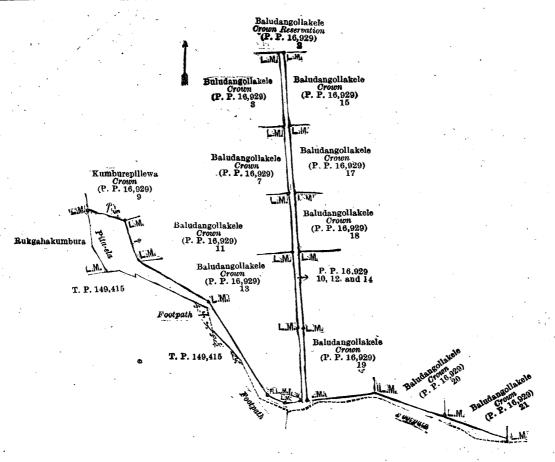

| Lot.    |     | Name of Land.                                     | in 16,92 | <b>9.</b> | Exte | at. A. | R. | P. |  |
|---------|-----|---------------------------------------------------|----------|-----------|------|--------|----|----|--|
| 1       | • • | Gorokhena                                         |          | ••        | • •  | 0      |    | 18 |  |
| 2<br>16 | • • | Baludangollakele (reservation as a burial ground) | ••,      | . ••      | • •  | 1      | •  | 23 |  |
| 10      | • • | Do. (reservation for stream)                      | • •      | • •       | • •  | 5      | 3  | 15 |  |
|         |     | •                                                 |          | ÷         |      | 7      | 3  | 16 |  |

and bounded as follows: on the north-east by Basnagoda-oya; on the east by Delgaha-ela; on the south by Elabodalanda claimed by the Crown (footpath); on the west by Baludangollakele claimed by the Crown (P. P. 16,929/21), Baludangollakele claimed by the Crown (P. P. 16,929/18, 17, and 15), Baludangollakele Crown reservation (P. P. 16,929/14), and Baludangollakele claimed by the Crown (P. P. 16,929/3); and on the north-west by land depicted in title plan 130,731.

Surveyor-General's Office, Colombo, December 5, 1919. Scale of 4 Chains to an Inch.

G. K. THORNHILL, for Surveyor-General.

and bounded as follows: on the north by Gorokhena claimed by the Crown (P. P. 16,929/4); on the east by Baludangollakele claimed by the Crown (P. P. 16,929/7), and Kumburepillewa claimed by the Crown (P. P. 16,929/9); on the south by Bumburepillewa claimed by the Crown (P. P. 16,929/9); and on the west by Pita-ela.

Surveyor-General's Office, Colombo, December 5, 1919. Scale of 4 Chains to an Inch.

G. K. THORNHILL, for Surveyor-General.

|      | III.—Preliminary                                   | plan 16,9 | 929. |        |               |
|------|----------------------------------------------------|-----------|------|--------|---------------|
| Lot. | Name of Land.                                      | •         | *,   | ·· Ext | ent, A. R. P. |
| 10   | <br>Baludangollakele (reservation for paddy field) |           | .* • |        | 0 1 17        |
| 12   | <br>Do. (reservation for footpath)                 | • •       | • •  | • •    | 0 2 8         |
| 14   | <br>Do. (reservation for right of way)             | • •       |      |        | 0 1 24        |
|      | 4.                                                 | ٠.,       |      |        | <del></del> · |
| ,    |                                                    |           |      | 7      | 1 1 9         |

and bounded as follows: on the north by Kumburepillewa claimed by the Crown (P. P. 16,929/9), Baludangollakele claimed by the Crown (P. P. 16,929/11, 13, 11, 7, and 3), Baludangollakele Crown reservation (P. P. 16,929/2), and Baludangollakele claimed by the Crown (P. P. 16,929/15, 17, 18, 19, 20, and 21); on the south by a footpath; on the south-west by a footpath, land depicted in title plan 149,415, footpath and land depicted in title plan 149,415; and on the west by Pita-ela

Surveyor-General's Office, Colombo, December 5, 1919. Scale of 4 Chains to an Inch.

G. K. THORNHILL, for Surveyor-General.