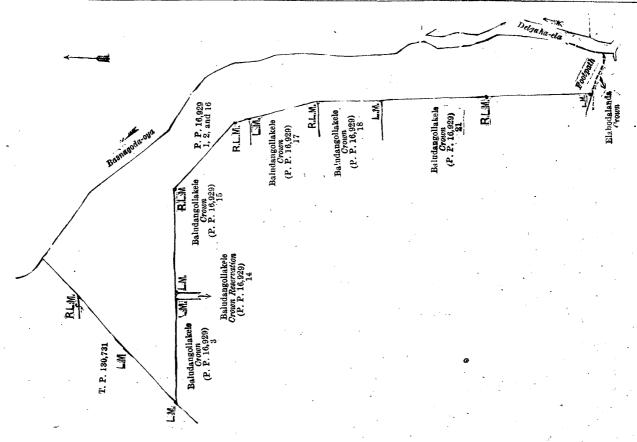

| Lot.    |     | Name of Land.                                     | in 16,92 | <b>9.</b> | Exte | at. A. | R. | P. |  |
|---------|-----|---------------------------------------------------|----------|-----------|------|--------|----|----|--|
| 1       | • • | Gorokhena                                         |          | ••        | • •  | 0      |    | 18 |  |
| 2<br>16 | • • | Baludangollakele (reservation as a burial ground) | ••,      | . ••      | • •  | 1      | •  | 23 |  |
| 10      | • • | Do. (reservation for stream)                      | • •      | • •       | • •  | 5      | 3  | 15 |  |
|         |     | •                                                 |          | ÷         |      | 7      | 3  | 16 |  |

and bounded as follows: on the north-east by Basnagoda-oya; on the east by Delgaha-ela; on the south by Elabodalanda claimed by the Crown (footpath); on the west by Baludangollakele claimed by the Crown (P. P. 16,929/21), Baludangollakele claimed by the Crown (P. P. 16,929/18, 17, and 15), Baludangollakele Crown reservation (P. P. 16,929/14), and Baludangollakele claimed by the Crown (P. P. 16,929/3); and on the north-west by land depicted in title plan 130,731.

Surveyor-General's Office, Colombo, December 5, 1919. Scale of 4 Chains to an Inch.

G. K. THORNHILL, for Surveyor-General.

and bounded as follows: on the north by Gorokhena claimed by the Crown (P. P. 16,929/4); on the east by Baludangollakele claimed by the Crown (P. P. 16,929/7), and Kumburepillewa claimed by the Crown (P. P. 16,929/9); on the south by Bumburepillewa claimed by the Crown (P. P. 16,929/9); and on the west by Pita-ela.

Surveyor-General's Office, Colombo, December 5, 1919. Scale of 4 Chains to an Inch.

G. K. THORNHILL, for Surveyor-General.

|      | III.—Preliminary                                   | plan 16,9 | 929. |        |               |
|------|----------------------------------------------------|-----------|------|--------|---------------|
| Lot. | Name of Land.                                      | •         | *,   | ·· Ext | ent, A. R. P. |
| 10   | <br>Baludangollakele (reservation for paddy field) |           | .* • |        | 0 1 17        |
| 12   | <br>Do. (reservation for footpath)                 | • •       | • •  | • •    | 0 2 8         |
| 14   | <br>Do. (reservation for right of way)             | • •       |      |        | 0 1 24        |
|      | 4.                                                 | ٠.,       |      |        | <del></del> · |
| ,    |                                                    |           |      | 7      | 1 1 9         |

and bounded as follows: on the north by Kumburepillewa claimed by the Crown (P. P. 16,929/9), Baludangollakele claimed by the Crown (P. P. 16,929/11, 13, 11, 7, and 3), Baludangollakele Crown reservation (P. P. 16,929/2), and Baludangollakele claimed by the Crown (P. P. 16,929/15, 17, 18, 19, 20, and 21); on the south by a footpath; on the south-west by a footpath, land depicted in title plan 149,415, footpath and land depicted in title plan 149,415; and on the west by Pita-ela

Surveyor-General's Office, Colombo, December 5, 1919. Scale of 4 Chains to an Inch.

G. K. THORNHILL, for Surveyor-General.