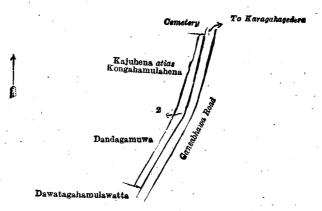

# Description of the Land referred to.

The land commonly called or known as Kajuhena alias Kongahamulahena (reservation for Gansabhawa road), situated in the village of Kabalewa, in the Katugampola korale north of the Katugampola hatpattu of the Kurunegala District, in the North-Western Province, containing in extent 33 perches, and shown as lot 2 in preliminary plan 4,925 and in the annexed diagram; and bounded as follows: on the north by a cemetery; on the east by the Gansabhawa road from Karagahagedera; on the south by Dawatagahamulawatta claimed by J. Amerasekera; on the west by Kajuhena alias Kongahamulahena claimed by B. M. S. Perera of Galahitiyawa, Dandagamuwa.