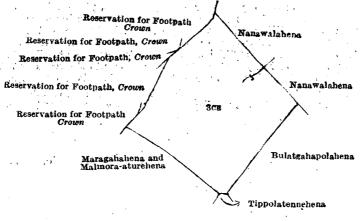

# Ratnapura S. O. No. 466

# Order under Section 4, Sub-section (1), of "The Waste Lands Ordinances of 1897, 1899, 1900, and 1903."

In the matter of the lands commonly called or known as Nanawalahena, situate in the village of Endana, in the Pannil pattu of the Atakalan korale of the Ratnapura District, in the Province of Sabaragamuwa, and of "The Waste Lands Ordinances of 1897, 1899, 1900, and 1903."

WHEREAS in pursuance of section 1 of the said Ordinances it was duly declared and notified on the 13th day of December, 1912, that if no claim to the lands commonly called or known as Nanawalahena, situate in the village of Endana, in the Pannil pattu of the Atakalan korale of the Ratnapura District, in the Province of Sabaragamuwa, containing in extent 11 acres 2 roods and 21 perches, and shown as lots 3Bx and 3By in block survey preliminary plan 25, and in the annexed diagram, was made to Howard Orme Fox, Special Officer, appointed under section 28 of the said Ordinances, within the period of three months from the date specified in the said notice, such lands would be declared the property of the Crown, and dealt with on account of the Crown (vide Notice No. 4,673):

Description of the Lands referred to.

The following lots situated in the village of Endana, in the Pannil pattu of the Atakalan korale of the Ratnapura District, in the Province of Sabaragamuwa, as described in the annexed diagram :-Block curvou maliminary plan 95

| · <.                                    |        | •          | Dioor sa       | rvoy premimar.  | y pian 20.       |           |         |    |    | ,  |  |
|-----------------------------------------|--------|------------|----------------|-----------------|------------------|-----------|---------|----|----|----|--|
| Lot.                                    |        | Name of La | ınd.           |                 |                  |           | Extent, | A. | R. | P. |  |
| 3BX                                     | Nanawa | lahena     | ••             | •               |                  | •         |         | 6  | 2  | 6  |  |
| 3 <sub>BY</sub>                         | o Do.  |            | •••            |                 |                  | e         | • • •   | 5  | 0  | 15 |  |
| , , , , , , , , , , , , , , , , , , , , | *      | (Exclusiv  | e of the Mauss | agulana-dola pa | ssing through th | he land.) |         |    |    |    |  |
|                                         |        |            |                | •               |                  |           |         | 11 | 2  | 21 |  |

and bounded as follows: on the north by a footpath (Nanawalahena to be declared the property of the Crown under the Waste Lands Ordinances), Pahalawatta claimed by Samarasinha Arachchilage Siriwardenahamy and others, Maussagulana-dola; on the east by Galandahena sold to Jayasundera Mudiyanselage Wijehamy and another under the Waste Lands Ordinances, Widachchihena sold to Baddege Badde Naide and others under the Waste Lands Ordinances; on the south by Widachchihena sold to Baddege Badde Naide and others under the Waste Lands Ordinances, Bulatgahapolathena sold to Ekneligoda Molamure Kumarihamy under the Waste Lands Ordinances; on the west by Peela-addarahena sold to Baddege Badde Naide and others under the Waste Lands Ordinances, reservation for footpath to be declared the property of the Crown under the Waste Lands Ordinances.