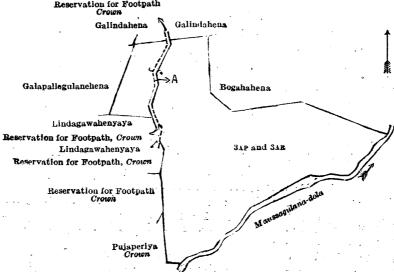

Whereas in pursuance of section 1 of the said Ordinances it was duly declared and notified on the 13th day of December, 1912, that if no claim to the lands commonly called or known as Willambiyahena, Indurugalahena, &c., situate in the village of Endana, in the Pannil pattu of the Atakalan korale of the Ratnapura District, in the Province of Sabaragamuwa, containing in extent 20 acres 2 roods and 21 perches, and shown as lots 3ar and 3ar in block survey preliminary plan 25 and in the annexed diagram, was made to Howard Orme Fox, Special Officer appointed under section 28 of the said Ordinances, within the period of three months from the date specified in the said notice, such lands would be declared the property of the Crown, and dealt with on account of the Crown (vide Notice No. 4,673);

### Description of the Lands referred to.

The following lots situated in the village of Endana, in the Pannil pattu of the Atakalan korale of the Rathaputae District, in the Province of Sabaragamuwa, as described in the annexed diagram:—

\*\*Rock survey preliminary plan 25\*\*

| Lot. |    | Name of L            | and.             | ommund part           | 20.        | Exten | it, A. R. P.<br>18 2 6                   |
|------|----|----------------------|------------------|-----------------------|------------|-------|------------------------------------------|
| 3AP  | •• | Willambiyahena, Indu | ugalahena, Koran | ullehena <i>alias</i> | Gulanehena | • • . |                                          |
| 3AR  | •• | Willambiyahena       | · • • ·          | ••                    | ••         | ٠٠ ١  | $\frac{2 \ 0 \ 15}{20 \cdot 2 \cdot 21}$ |
|      |    |                      |                  |                       |            |       | 90 9 91                                  |

and bounded as follows: on the north by Galindahena sold to Baddege Badde Naide and others under the Waste Lands Ordinances, reservation for footpath to be declared the property of the Crown under the Waste Lands Ordinances, Galindahena sold to Baddege Badde Naide and others under the Waste Lands Ordinances, Bogahahena sold to Jaya-sundera Mudiyanselage Tikiri Banda and others under the Waste Lands Ordinances; on the east by Maussagulana-dola; on the south by Maussagulana-dola, Pujaperiya declared to be the property of the Crown under the Waste Lands Ordinances; on the west by Pujaperiya declared to be the property of the Crown under the Waste Lands Ordinances, reservation for footpath declared to be the property of the Crown under the Waste Lands Ordinances, reservation for footpath; to be declared the property of the Crown under the Waste Lands Ordinances, Lindagawahenyaya sold to Samarasinghe Arachchilage Siriwardenahamy and others under the Waste Lands Ordinances, Lindagawahenyaya sold to Samarasinha Arachchilage Siriwardenahamy and others under the Waste Lands Ordinances, Galapallegulanehena sold to Egbert Arthur Elapata under the Waste Lands Ordinances.