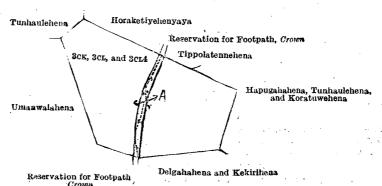

WHEREAS in pursuance of section 1 of the said Ordinances it was duly declared and notified on the 13th day of December, 1912, that if no claim to the lands commonly called or known as Kitulwitiyalahena, situate in the village of Endana, in the Pannil pattu of the Atakalan korale of the Ratnapura District, in the Province of Sabaragamuwa, containing in extent 10 acres 3 roods and 13½ perches, and shown as lots 3ck, 3cl, and 3cl4 in block survey preliminary plan 25, and in the annexed diagram, was made to Howard Orme Fox, Special Officer appointed under section 28 of the said Ordinances, within the period of three months from the date specified in the said notice, such lands would be declared the property of the Crown, and dealt with on account of the Crown (vide Notice No 4,673):

### Description of the Lands referred to.

The following lots situated in the village of Endana, in the Pannil pattu of the Atakalan korale of the Ratnapura District, in the Province of Sabaragamuwa, as described in the annexed diagram:—

| Lot. | · Name of L           | Block survey preli<br>and. | ımınary plan 25. | -     | * | Extent, A. R. P. |
|------|-----------------------|----------------------------|------------------|-------|---|------------------|
| 3ck  | <br>Kitulwitiyalahena | •:•                        | •# • ·           |       | • | 5 3 91           |
| 3cr  | <br>do                | • •                        | ***              | • * • | • | 5 0 3.           |
| 3cl4 | <br>do                | ••                         | •1•              | •••   |   | * 0 0 1          |
|      |                       |                            | •                |       |   | 16 3 131         |

and bounded as follows: on the north by Horaketiyehenyaya sold to Tennakoon Jayasundera Mudiyanselage Kiri Mudiyanse and others under the Waste Lands Ordinances, reservation for footpath to be declared the property of the Crown under the Waste Lands Ordinances, Tippolatennehena sold to Baddege Badde Naide and others under the Waste Lands Ordinances, Hapugahahena, Tunhaulehena and Koratuwehena sold to Jayasundera Mudiyanselage Tikiri Banda and others under the Waste Lands Ordinances; on the east by Hapugahahena, Tunhaulehena and Koratuwehena sold to Jayasundera Mudiyanselage Tikiri Banda and others under the Waste Lands Ordinances; on the south by Delgahahena and Kekirihena sold to Tennakoon Jayasundera Mudiyanselage Kiri Mudiyanse and others under the Waste Lands Ordinances, Umanwalahena sold to Jayasundera Mudiyanselage Tikiri Banda and others under the Waste Lands Ordinances; on the west by Umanwalahena sold to Jayasundera Mudiyanselage Tikiri Banda and others under the Waste Lands Ordinances, Tunhaulehena sold to Baddege Badde Naide and others under the Waste Lands Ordinances,

NOTE.—The following lots lying within the above-mentioned boundaries are excluded from this order, and their aggregate acreage of 20½ perches is not included in the acreage of 10 acres 3 roods and 13½ perches given above:—

# Block survey preliminary plan 25.

| Lot. | ot. Name of Land. |                          | Extent | , A. | R. | P.             | Lot.  | Name of Land.            | Extent, | , A. | R.  | P.             |
|------|-------------------|--------------------------|--------|------|----|----------------|-------|--------------------------|---------|------|-----|----------------|
| 3cll |                   | Reservation for footpath |        | 0    | 0  | 5              | 3ck2  | Reservation for footpath | ٠       | 0    | 0   | $5\frac{1}{2}$ |
| 3cl2 |                   | do"                      |        | 0    | 0  | $4\frac{1}{2}$ | 3ск3  | do                       | ` • •   | 0    | 0   | 1 ~            |
| 3cl3 |                   | do                       |        | 0    | 0  | $0\frac{7}{2}$ | ٠.    |                          |         |      |     |                |
| 3ckl |                   | do                       |        | 0    | 0  | 4              | } . • |                          |         | 0    | . 0 | 201            |