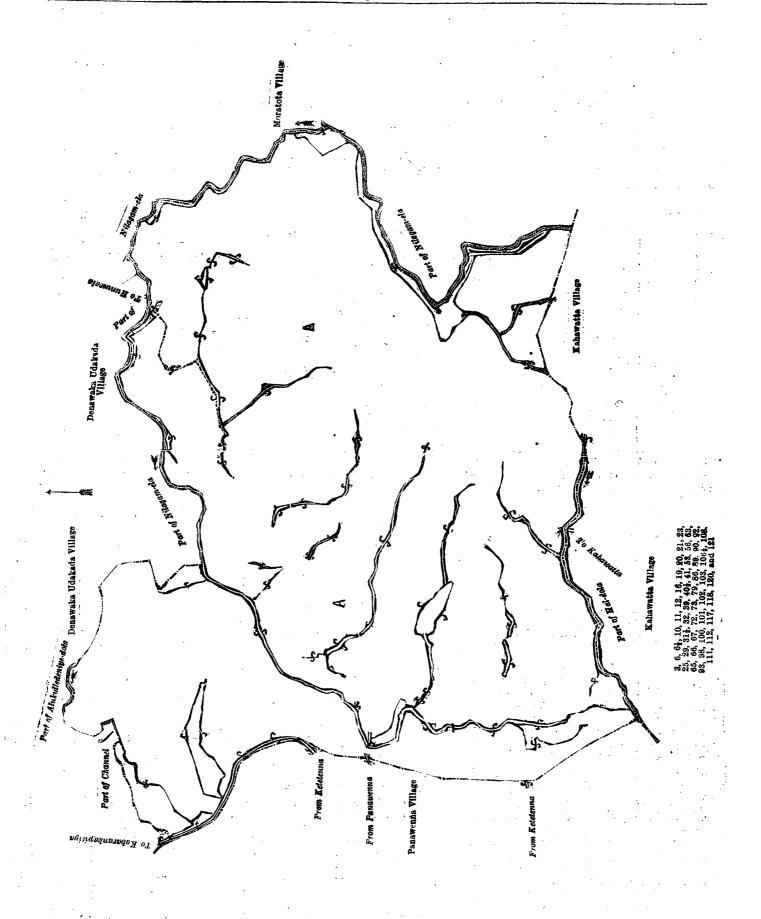

# Description of the Lands referred to.

The following lots situated in the village of Nilagama, in the Uda pattu of the Nawadun korale of the Ratnapura District, in the Province of Sabaragamuwa, as described in the annexed diagram: Block survey preliminary plan 193.

Extent, A. R. P. Name of Land. Lot. Name of Land. Lot. Extent, A. R. P. 3 Alukulledeniye-dola (part of) (stream) 0 53 Ehelagahawattedeniya 1 O 17 Part of Pitawella (channel) Ulpote-dola (stream) 6 0 56 4 0 0 25 0 0 32 63 Tennepitahene-dola (stream) Pitawella (channel)  $6\frac{1}{2}$ 0 0 33 10 Sakrandeniya 0 21 1 65 Medivawatte-dola do. 0 0 66 11 Gansabhawa path 2 Puwakgahahene-dola( do. 1 Ò n 2 11 12 2 67 Sakrandeniya Puhuarambe-dola ( do. 0 2 0 10 0 16 Channel 72 Channel 0 0 Galpotte-dola 73 19 Nilagama-ela and 0 0 2 Bridle path 0 (stream) 10 79 0 20 Channel 0 0 7 86 Menikpatalemukalana (reservation for 21 0 0 -6 stream) 0 2 23 23

Part of Nilagam-ela 0 2 7 89 Galpottedolekele do. 0 3 25 0 0 5 90 Channel Do. do. 0 2 21 29 0 6 92 Potuwila-dola (stream) Do. 0 0 24 0 21 0  $31\frac{1}{2}$ Footpath 0 0 17 93 . Do. n 32 0 2 Channel 98 Channel 0 0.24 39 Amunegodahena 0 26 100 Do. 0 401 Channel 0 0 6 101 Hal-dola (stream) (part of) 0 41 🛊 0 3

102

Stream

| Lot.             | . Name of Land.                | Extent      | , А. | R. | P. | Lot. | Name of Land.                 | Exten           | t, A. | R. | P.          |  |
|------------------|--------------------------------|-------------|------|----|----|------|-------------------------------|-----------------|-------|----|-------------|--|
| 103              | <br>Pattiyadeniye-dola (strean | a)          | 0    | 1  | 19 | 117  | <br>Pattiyedeniya             |                 | 0     | 2  | 33          |  |
| $106\frac{1}{2}$ | <br>Dik-dola (stream)          | · • •       | 0    | 0  | 1  | 118  | <br>Do                        | • •             | 0     | 1  | 39          |  |
| J08              | <br>Kethiganadolemukalana (    | reservation |      |    |    | 120  | <br>Kethiganadolemukalana     | (reservatio $1$ |       |    |             |  |
|                  | ,                              | for stream) | 1    | 0  | 3  |      |                               | for stream)     | l     | 2  | 3           |  |
| 111              | <br>Do. (                      | do. )       | 0    | 1  | 16 | 121  | <br>Part of Nilagama-ela (str | ream)           | 0     | 3  | <b>22</b> . |  |
| 112              | <br>Do.                        | 'do. )      | 0    | 3  | 7  |      | _                             |                 |       |    |             |  |
|                  | •                              | . J         |      |    |    |      |                               |                 | 18    | 3  | 3           |  |

and bounded as follows: on the north by the village limit of Denawaka Udakada (part of Alukkelledeniya-dola, part of Nilagama-ela), the village limit of Moratota (part of Nilagam-ela); on the east by the village limit of Moratota (part of Nilagam-ela); on the south by the village limit of Kahawatta, the village limit of Kahawatta (part of Hal-dola); on the west by the village limit of Panavenna, the village limit of Denawaka Udakada (part of channel).

Note.—The following lots lying within the above-mentioned boundaries are excluded from this notice, and no part of their aggregate acreage of 393 acres 3 roods and 6 perches is included in the acreage of 18 acres 3 roods and 3 perches given above:—