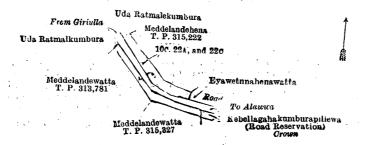

Surveyor-General's Office, Colombo, June 17, 1920.

Scale of 4 Chains to an Inch.

F. J. Salmon, for Acting Surveyor-General.

II.—Block survey preliminary plan 467.

| Lot. |   | Name of         | Land.         | •     |     | <i>k</i> + | Ext  | ent, A. | R. P. |
|------|---|-----------------|---------------|-------|-----|------------|------|---------|-------|
| 10c  |   | Meddelandehena  | (road reserva | tion) |     |            |      | 0       | 0 28  |
| 22A  | ٠ | Meddelandewatta | ( do.         | )     |     | •          | '    | 0       | 0 12  |
| 22c  |   | Do.             | ( do.         | )     |     | ••         | ** * | 0       | 0 10  |
|      |   | •               |               | •     | 100 |            |      |         |       |
|      |   | •               | •             |       |     |            |      | 0       | 1 10  |

and bounded as follows: on the north by Udaratmalkumbura claimed by Singappuli Achchillage Punchi Menika, the road from Giriulla to Alawwa, Udaratmalekumbura claimed by Peiris Appu; on the east by Meddelandehena sold by the Crown (T. P. 315,222), Eyawetunahenawatta (private), a road, the road from Alawwa to Giriulla, Kebellagahakumburapillewa (road reservation) declared to be the property of the Crown under the Waste Lands Ordinances; on the south by Meddelandewatta sold by the Crown (T. P. 315,327); on the west by Meddelandewatta sold by the Crown (T. P. 313,781).