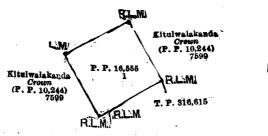

# Description of the Land referred to.

The following lot situated in the village of Kitulwala Ihalagama, in Yatigaha pattuwa of Hapitigam korale, in the Negombo District of the Western Province, as described in the annexed diagram:—

Lot.

Preliminary plan 16,555.

Name of Land.

Paragahalanda (part of Kitulwalakanda)

Extent, A. R. P.

and bounded as follows: on the north-east by Kitulwalakanda claimed by the Crown (P. P. 10,244/7,599); on the south-east by land depicted in title plan 316,615 and Kitulwalakanda claimed by the Crown (P. P. 10,244/7,599); and on the south-west and north-west by Kitulwalakanda claimed by the Crown (P. P. 10,244/7,599).

Surveyor-General's Office, Colombo, March 29, 1919.

Scale of 4 Chains to an Inch.

C. H. VINCE, for Surveyor-General.