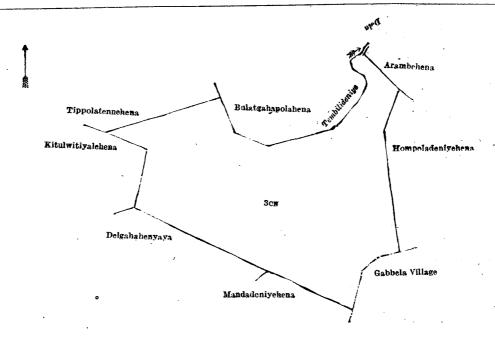

# Description of the Land referred to.

The land commonly called or known as Ellagawahena, Gonnagahapittaniya, Pimburawalahena, and Uda Pimburawalahena, situated in the village of Endana, in the Pannil pattu of the Atakalan korale of the Ratnapura District, in the Province of Sabaragamuwa, containing in extent 18 acres 2 roods and 4 perches and shown as lot 13 o in block survey preliminary plan 25 and in the annexed diagram, and bounded as follows: on the north and east by the Hangomuwaganga (the village limit of Panapitiya); on the south by the village limit of Gabbella, Pimburawalahena sold to Tennakoon Jayasundera Mudiyanselage Kiri Mudiyanse and others under the Waste Lands Ordinances; on the west by Egodawattagawahena sold to Baddege Badde Naide and others under the Waste Lands Ordinances, a path, Egodawattagawahena sold to Baddege Badde Naide and others under the Waste Lands Ordinances.