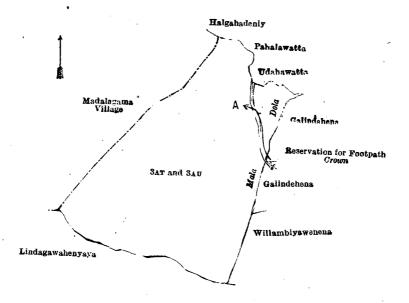

### Order under Section 4, Sub-section (1), of "The Waste Lands Ordinances of 1897, 1899, 1900, and 1908."

In the matter of the lands commonly called or known as Willambiyahena, Indurugalahena, &c., situate in the village of Endana, in the Pannil pattu of the Atakalan korale of the Ratnapura District, in the Province of Sabaragamuwa, and of "The Waste Lands Ordinances of 1897, 1899, 1900, and 1903."

Whereas in pursuance of section 1 of the said Ordinances it was duly declared and notified on the 13th day of December, 1912, that if no claim to the lands commonly called or known as Willambiyahena, Indurugalahena, &c., situate in the village of Endana, in the Pannil pattu of the Atakalan korale of the Ratnapura District, in the Province of Sabaragamuwa, containing in extent 20 acres 2 roods and 21 perches, and shown as lots 3ar and 3ar in block survey preliminary plan 25 and in the annexed diagram, was made to Howard Orme Fox, Special Officer appointed under section 28 of the said Ordinances, within the period of three months from the date specified in the said notice, such lands would be declared the property of the Crown, and dealt with on account of the Crown (vide Notice No. 4,673);

### Description of the Lands referred to.

The following lots situated in the village of Endana, in the Pannil pattu of the Atakalan korale of the Rathaputae District, in the Province of Sabaragamuwa, as described in the annexed diagram:—

\*\*Rock survey preliminary plan 25\*\*

| Lot. |    | Name of L            | and.             | ommund part           | 20.        | Exten | it, A. R. P.<br>18 2 6                   |
|------|----|----------------------|------------------|-----------------------|------------|-------|------------------------------------------|
| 3AP  | •• | Willambiyahena, Indu | ugalahena, Koran | ullehena <i>alias</i> | Gulanehena | • • . |                                          |
| 3AR  | •• | Willambiyahena       | · • • ·          | ••                    | ••         | ٠٠ ١  | $\frac{2 \ 0 \ 15}{20 \cdot 2 \cdot 21}$ |
|      |    |                      |                  |                       |            |       | 90 9 91                                  |

and bounded as follows: on the north by Galindahena sold to Baddege Badde Naide and others under the Waste Lands Ordinances, reservation for footpath to be declared the property of the Crown under the Waste Lands Ordinances, Galindahena sold to Baddege Badde Naide and others under the Waste Lands Ordinances, Bogahahena sold to Jaya-sundera Mudiyanselage Tikiri Banda and others under the Waste Lands Ordinances; on the east by Maussagulana-dola; on the south by Maussagulana-dola, Pujaperiya declared to be the property of the Crown under the Waste Lands Ordinances; on the west by Pujaperiya declared to be the property of the Crown under the Waste Lands Ordinances, reservation for footpath declared to be the property of the Crown under the Waste Lands Ordinances, reservation for footpath; to be declared the property of the Crown under the Waste Lands Ordinances, Lindagawahenyaya sold to Samarasinghe Arachchilage Siriwardenahamy and others under the Waste Lands Ordinances, Lindagawahenyaya sold to Samarasinha Arachchilage Siriwardenahamy and others under the Waste Lands Ordinances, Galapallegulanehena sold to Egbert Arthur Elapata under the Waste Lands Ordinances.