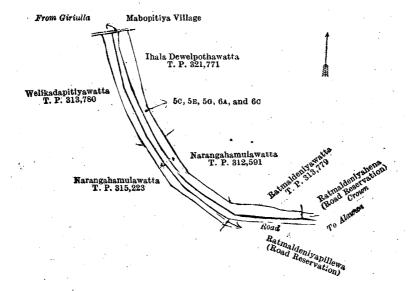

# Description of the Lands referred to.

The following lots situated in the village of Urulemulla, in the Udukaha korale south of the Dambadeni hatpattu of the Kurunegala District, in the North-Western Province, as described in the annexed diagrams:—

# I.—Block survey preliminary plan 467.

| $\mathbf{Lot}.$ | Name of Land.             |              |     |         | Exten | t. A.       | R. | Ρ. |  |
|-----------------|---------------------------|--------------|-----|---------|-------|-------------|----|----|--|
| 5c              | Ihaladewelpothawatta(road | reservation) | • • | <br>    |       | 0           |    | 34 |  |
| 5E              | Narangahamulawatta (      | do. )        | • • |         | • •   | 0           | -  | 26 |  |
| 5G ∖            | Ratmaldeniyawatta (       | do. )        | ••  |         | ·     |             | -  | 22 |  |
| 6A              | Welikadapitiyawatta (     | do. )        |     | <br>• ' | • • • | 0           | 0  | 28 |  |
| 60 '            | Narangahamulawatta (      | do. )        | • • |         |       | 0           | 0  | 24 |  |
|                 |                           |              |     |         |       | <del></del> |    |    |  |
|                 |                           |              |     |         |       | 0           | 3  | 14 |  |

and bounded as follows: on the north by the village limit of Mabopitiya; on the east by Ihala Dewelpothawatta sold by the Crown (T. P. 321,771), Narangahamulawatta sold by the Crown (T. P. 312,591), Ratmaldeniyawatta sold by the Crown (T. P. 313,779), Ratmaldeniyahena (road reservation) declared to be the property of the Crown under the Waste Lands Ordinances; on the south by the road from Alawwa, Ratmaldeniyapillewa (road reservation) claimed by K. Sadris; on the west by Narangahamulawatta sold by the Crown (T. P. 315,223), Welikadapitiyawatta sold by the Crown (T. P. 313,780).