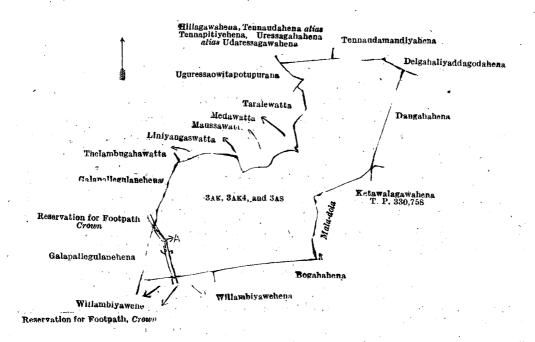

Whereas in pursuance of section 1 of the said Ordinances it was duly declared and notified on the 13th day of December, 1912, that if no claim to the lands commonly called or known as Galindahena, situate in the village of Endana in the Pannil pattu of the Atakalan korale of the Ratnapura District, in the Province of Sabaragamuwa, cotaining in extent 20 acres 2 roods and 11½ perches, and shown as lots 3AK, 3AK4, and 3AS in block survey preliminary plan 25, and in the annexed diagram, was made to Howard Orme Fox, Special Officer appointed under section 28 of the said Ordinances, within the period of three months from the date specified in the said notice, such lands would be declared the property of the Crown, and dealt with on account of the Crown (vide Notice No. 4,673):

### Description of the Lands referred to.

The following lots situated in the village of Endana, in the Pannil pattu of the Atakalan korale of the Ratnapura District, in the Province of Sabaragamuwa, as described in the annexed diagram:—

### Block survey preliminary plan 25.

| Lot. | •     |            | Name of Land. |     |     |       | <br>Exter | ıt, A. |          | P.              |
|------|-------|------------|---------------|-----|-----|-------|-----------|--------|----------|-----------------|
| 3AK  | (     | alindahena | • • `         | • • | • • |       | <br>      | 19     | 3        | 13              |
| 3ak4 | • :•, | Do.        | ••            |     | ٠.  | • * • | :         | 0      | 0        | 1               |
| 3AS  | ***   | Do.        | - •           | • • |     |       |           | 0      | 2        | $37\frac{1}{2}$ |
| 7    |       |            |               |     |     | - '   | . *       |        |          |                 |
|      |       |            |               |     |     |       |           | 20     | <b>2</b> | $11\frac{1}{2}$ |

and bounded as follows: on the north by Hillagawahena, Tennaudahena alias Tennapitiyehena, Uressagahahena alias Udaressagawahena sold to Ranatunga Arachchilage Rattranhamy and others under the Waste Lands Ordinances, Tennaudamandiyahena sold to Ranatunga Arachchilage Rattranhamy under the Waste Lands Ordinances, Delgahaliyaddagodahena sold to Tennakoon Jayasundera Mudiyanselage Kiri Mudiyanse and others under the Waste Lands Ordinances; on the east by Dangahahena sold to Baddage Badde Naide and others under the Waste Lands Ordinances, Ketawalagawahena sold by the Crown (T. P. 330,758), Mala-dola; on the south by Bogahahena sold to Jayasundera Mudiyanselage Tikiri Banda and others under the Waste Lands Ordinances, willambiyawehena sold to Jayasundera Mudiyanselage Wijehamy and another under the Waste Lands Ordinances, reservation for footpath to be declared the property of the Crown under the Waste Lands Ordinances; on the west by Galapallegulanehena sold to Egbert Arthur Elapata under the Waste Lands Ordinances, reservation for footpath to be declared the property of the Crown under the Waste Lands Ordinances, reservation for footpath to be declared the property of the Crown under the Waste Lands Ordinances, reservation for footpath to be declared the property of the Crown under the Waste Lands Ordinances, Galapallegulanehena sold to Egbert Arthur Elapata under the Waste Lands Ordinances, Thelambugahawatta claimed by Elapata Ratemahatmaya, Liniyangaswatta claimed by T. K. M. Kiri Mudiyanse and others, Maussawatta claimed by J. M. Dingiri Banda and others, Medawatta claimed by J. M. Wijehamy and others, Taralewatta claimed by J. M. Dingiri Banda and others, Uguressa Owitapotupurana (private).

Note.—The following lots lying within the above mentioned boundaries are excluded from this order, and their aggregate acreage of 9½ perches is not included in the acreage of 20 acres 2 roods and 11½ perches given above:—

# Block survey preliminary plan 25.

| Lot.<br>A 3AK1<br>A 3AK2 | Name of Land Reservation of footpath Do. | Extent, A. R. P. Lot 0 0 4 A 3AS.                                                   | Nan<br>Reservation | ne of Land. Extent, A. R. P. of footpath 0 0 1 |
|--------------------------|------------------------------------------|-------------------------------------------------------------------------------------|--------------------|------------------------------------------------|
| A 3AK3<br>A 3AS1         | Do                                       | $\begin{array}{cccc} \dots & 0 & 0 & 1 \\ \dots & 0 & 0 & 2\frac{1}{2} \end{array}$ | -<br>-             | 10 0 9 <u>1</u>                                |