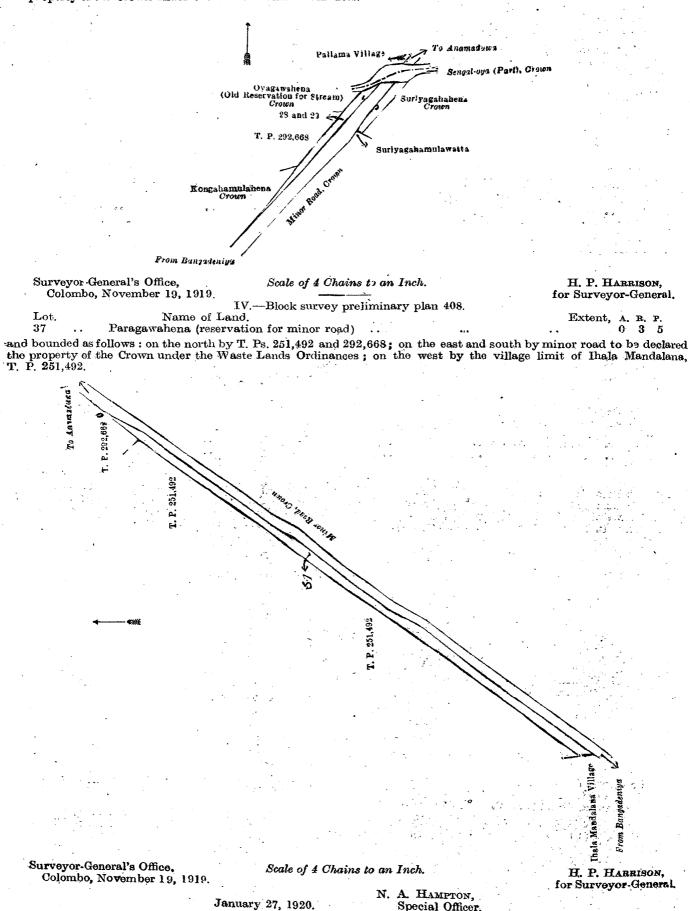

and bounded as follows : on the north by the village limit of Pahalakolaeliya, the village limit of Pallama ; on the east by the village limit of Koralewila ; on the south by Helambagahahena *alias* Kongahahena to be declared the property of the Crown under the Waste Lands Ordinances, adipara (footpath) to be declared the property of the Crown under the Waste Lands Ordinances, Helambagahahena *alias* Kongahahena to be declared the property of the Crown under the Waste Lands Ordinances, an ela to be declared the property of the Crown under the Waste Lands Ordinances, an ela to be declared the property of the Crown under the Waste Lands Ordinances, Kohombagahamulahena claimed by the Crown and Herat Mudiyanselage Lama Ettana and others, Oyagawahena (reservation for stream) to be declared the property of the Crown under the Waste Lands Ordinances, Suriyagahahena to be declared the property of the Crown under the Waste Lands Ordinances, Suriyagahahena (reservation for minor road) to be declared the property of the Crown under the Waste Lands Ordinances, a minor road to be declared the property of the Crown under the Waste Lands Ordinances, Kongahamulahena (reservation for minor road) to be declared the property of the Crown under the Waste Lands Ordinances, Songahamulahena (reservation for minor road) to be declared the property of the Crown under the Waste Lands Ordinances, Oyagawahena (old reservation for stream) to be declared the property of the Crown under the Waste Lands Ordinances; on the west by the village limit of Ihala Mandalana.

and bounded as follows: on the north by the Sengal-oya (part) to be declared the property of the Crown under the Waste Lands Ordinances (the village limit of Pahalakolaeliya, the village limit of Pallama); on the east by Kongahamulahena (reservation for road) to be declared the property of the Crown under the Waste Lands Ordinances; on the south by T. P. 292,668, adipara to be declared the property of the Crown under the Waste Lands Ordinances, T. P. 292,668; on the west by the village limit of Thala Mandalana.