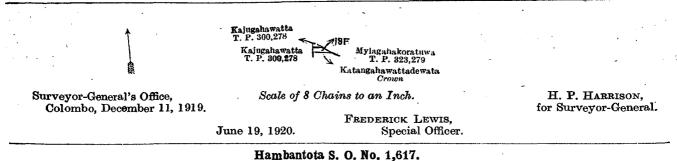

In the matter of the land commonly called or known as Katangahawattadewata, situate in the village of Palatuduwa, in the West Giruwa pattu of the Hambantota District, in the Southern Province, and of "The Waste Lands Ordinances of 1897, 1899, 1900, and 1903."

THE notice required by section 1 of "The Waste Lands Ordinances of 1897, 1899, 1900, and 1903," having been duly published in manner prescribed by that section in respect of the above-named land (vide Notice No. 7,478), and no claim having been made to the said land or to any interest therein within the period of three months from the date specified in the said notice, I, Frederick Lewis, Special Officer appointed under section 28 of the said Ordinances, under and by virtue of the powers vested in me in that behalf by section 2 of the said Ordinances, do hereby on this 19th day of June, 1920, order and declare that the said land, as more fully described herein below, situate in the village of Palatuduwa, in the West Giruwa pattu of the Hambantota District, in the Southern Praince, and shown as lot 18F in block survey preliminary plan 317 and in the annexed diagram, and containing in extent 5 perches, is the property of the Crown.

#### Description of the Land referred to.

The land commonly called or known as Katangahawattadewata, situated in the village of Palatudawa, in the West Giruwa pattu of the Hambantota District, in the Southern Province, containing in extent 5 perches, shown as lot 18r in block survey preliminary plan 317 and in the annexed diagram, and bounded as follows : on the north by Kajugahawatta granted at half-improved value (T. P. 300,278); on the east by Mylagahakoratuwa granted at half-improved value (T. P. 323,279); on the south by Katangahawattadewata belonging to the Crown; on the west by Kajugahawatta granted at half-improved value (T. P. 300,278).