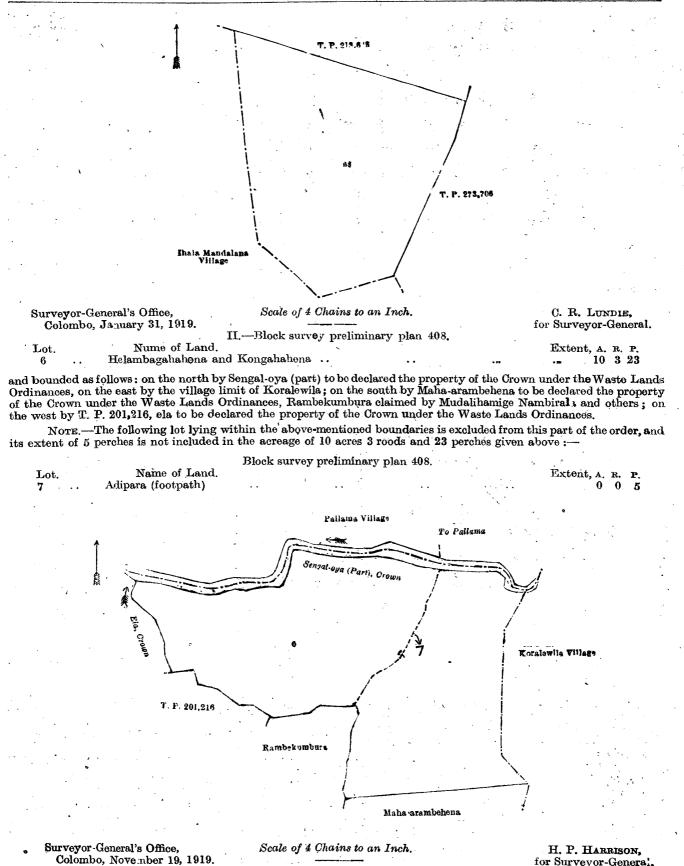

Surveyor-General's Office, Colombo, January 31, 1919. Scale of 4 Chains to an Inch.

C. R. LUNDIE, for Surveyor-General,

and bounded as follows: on the north by Helambagahahena *alias* Kongahahena to be declared the property of the Grown under the Waste Lands Ordinances; on the east by the village limit of Koralewila; on the south by Helambagahakumbura claimed by Herath Mudiyanselage Herathhamy, *ex*-Korala; on the west by T. P. 201,215, Maharambekumbura claimed by Herath Mudiyanselage Herathhamy, *ex*-Korala.

and bounded as follows: on the north by T. P. 251,490, Pansalawatta belonging to the Crown; on the east by Pansalawatta belonging to the Crown, T. P. 273,706; on the south and west by T. P. 213,645.

Surveyor-General's Office, Colombo, January 31, 1919.