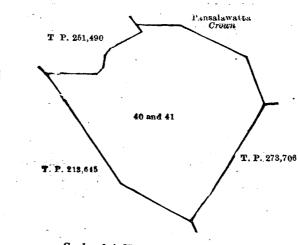

and bounded as follows: on the north by T. P. 251,490, Pansalawatta belonging to the Crown; on the east by Pansalawatta belonging to the Crown, T. P. 273,706; on the south and west by T. P. 213,645.

Surveyor-General's Office, Colombo, January 31, 1919.