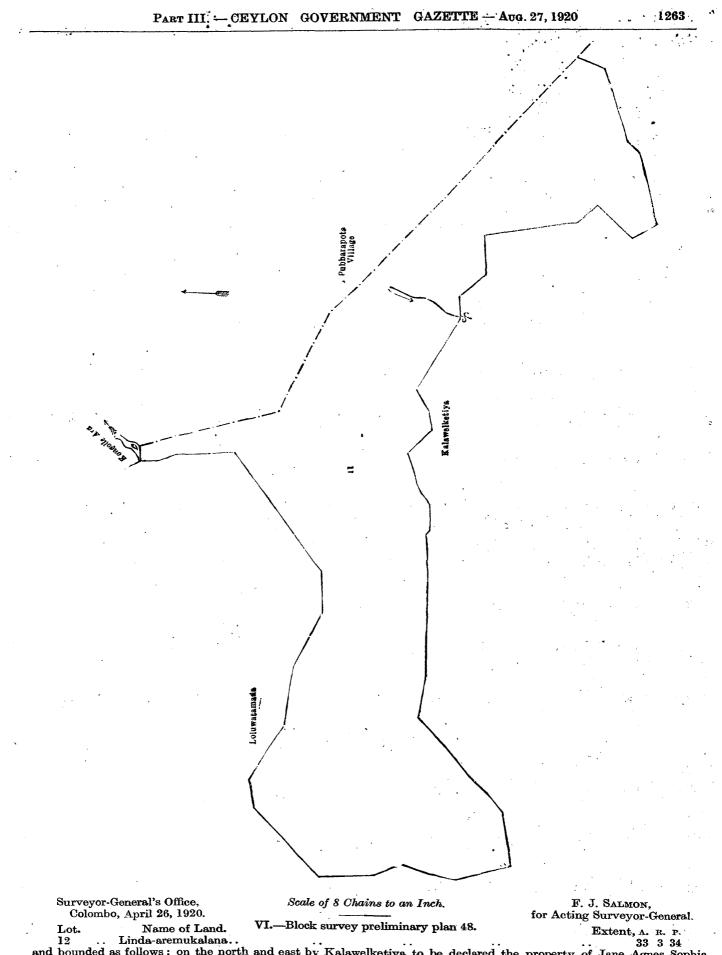

by the Unapotu-ara ; on the east and south by an ela ; on the west by Medayaya to be declared the property of the Crown under the Waste Lands Ordinances, and the Unapotu-ara.



and bounded as follows: on the north by Loluwatamada to be declared the property of Jane Agnes Sophia Mahawalatenne Jayawardena Kumarihamy and four others under the Waste Lands Ordinances, the Kongolle-ara, the village limit of Pubbarapota; on the east by the village limit of Pubbarapota; on the south by Kalawelketiya to be declared the property of Jane Agnes Sophia Mahawalatenne Jayawardena Kumarihamy and four others under the Waste Lands Ordinances; on the west by Loluwatamada to be declared the property of Jane Agnes Sophia Mahawalatenne Jayawardena Kumarihamy and four others under the Waste Lands Ordinances.



and bounded as follows: on the north and east by Kalawelketiya to be declared the property of Jane Agnes Sophia Mahawalatenne Jayawardena Kumarihamy and four others under the Waste Lands Ordinances; and on the east by Thelambugahabudama to be declared the property of the Crown under the Waste Lands Ordinances; on the south by Thelambugahabudama to be declared the property of the Crown under the Waste Lands Ordinances; on the west by the Linda-ara.

1264 CEYLON GOVERNMENT PART III. GAZETTE - Aug. 27, 1920 · · \* Linda Sala weiketiye L'belambugahabugana F. J. SALMON, Surveyor-General's Office, Scale of 8 Chains to an Inch. for Acting Surveyor-General. Colombo, April 26, 1920. VII.-Block survey preliminary plan 48. Lot. Name of Land. Name of Land. Extent, A. Exten:, A. R. P. Lot. R. 1 37 13