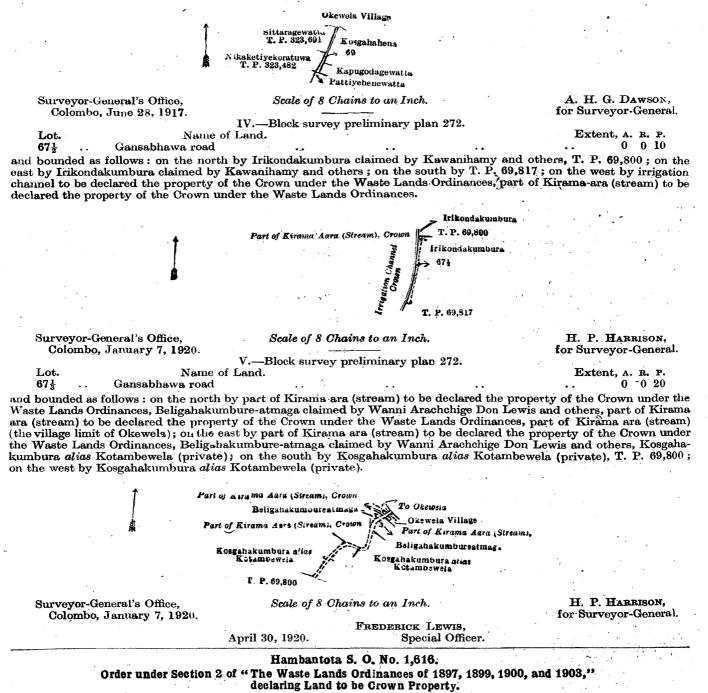

# Hambantota S. O. No. 1,615.

#### Order under Section 2 of "The Waste Lands Ordinances of 1897, 1899, 1900, and 1903," declaring Lands to be Crown Property.

In the matter of the lands commonly called or known as Gurugalpolahena (reservation for footpath), Yondehigahawatta (reservation for footpath), &c., situate in the village of Kendala Kotamba, in the West Giruwa pattu of the Hambantota District, in the Southern Province, and of." The Waste Lands Ordinances of 1897, 1899, 1900, and 1903."

THE notice required by section 1 of "The Waste Lands Ordinances of 1897, 1899, 1900, and 1903," having been duly published in manner prescribed by that section in respect of the above-named lands (*vide* Notice No. 6,727), and no claim having been made to the said lands or to any interest therein within the period of three months from the date specified in the said notice, I, Frederick Lewis, Special Officer appointed under section 28 of the said Ordinances, under and by virtue of the powers vested in me in that behalf by section 2 of the said Ordinances, do hereby on this 30th day of April, 1920, order and declare that the said lands as more fully described herein below, situate in the village of Kendala Kotamba, in the West Giruwa pattu of the Hambantota District, in the Southern Province, and shown as lots 110, 43A, 67, 38, 69,  $67\frac{1}{2}$ , and  $67\frac{1}{3}$  in block survey preliminary plan No. 272 and in the annexed diagrams, and containing in extent 35 acres 1 rood and 29 perches, are the property of the Crown.

#### Description of the Lands referred to.

The following lots situated in the village of Kendala Kotamba, in the West Giruwa pattu of the Hambantota District, in the Southern Province, as described in the annexed diagrams :---

#### I.—Block survey preliminary plan 272.

| Lot.          |      | Name of Land.                              |     |     | Extent, A. R. P. |
|---------------|------|--------------------------------------------|-----|-----|------------------|
| ` <b>ll</b> Q | ••   | Gurugalpolahena (reservation for footpath) | ••• |     | . 0 0 12         |
| <b>43</b> A   | ••   | Yondehigahawatta ( do. )                   | • • | •.• | . 004            |
| 67            | •• - | Gansabhawa road                            | ••  |     | 0 3 26           |
|               |      | · ·                                        |     |     |                  |

and bounded as follows: on the north by T. P. 69,870, Tumpaledeniya claimed by S. Kawanihamy and others, Gurugalpolahena (private), reservation for footpath to be declared the property of the Crown under the Waste Lands Ordinances. Yondehigahakoratuwa *alias* Gurugalpolewatta claimed by Sumangala Terunnanse, T. P. 69,817; on the east by Tumpaledeniya claimed by S. Kawanihamy and others, Kongahakumbura-atmaga claimed by Wanni Arachchige Don Lewis and others, Yondehigahahena claimed by Kotambe Pansala, Tumpaledeniya claimed by S. Kawanihamy and others, Hitigewatta claimed by J. G. Heenhamy and others, Tumpaledeniya claimed by S. Kawanihamy and others, Hitigewatta claimed by J. G. Heenhamy and others, T. P. 323,415, Acharigehena sold by the Crown (T. P. 327,319); on the south by the village limit of Udugalmota; on the west by Acharigewatta claimed by W. Don Lewis and others, Acharigehena sold by the Crown (T. P. 327,319), Hitigewatta claimed by J. G. Heenhamy and others.

and bounded as follows: on the north by the village limit of Okewela; on the east by Kosgahahena claimed by Wijesinge Nikulas and others, Kapugodagewatta claimed by Wijesinge Nikulas and others; on the south by Pattiyehenewatta claimed by W. Dineshamy and others; on the west by Nikaketiyekoratuwa sold by the Crown (T. P. 323,482), Sittaragewatta sold by the Crown (T. P. 323,691).