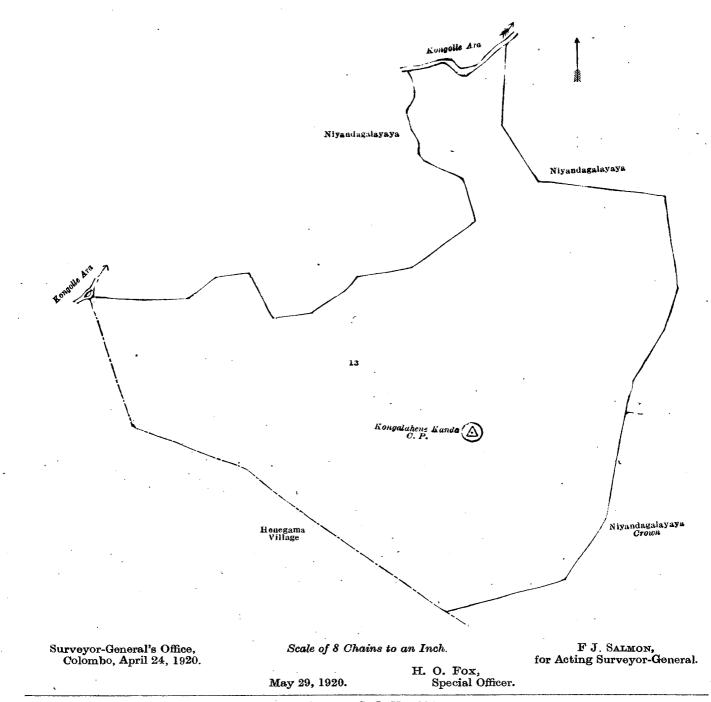

# Hambantota S. O. No. 1,614.

#### Order under Section 4, Sub-section (1), of "The Waste Lands Ordinances of 1897, 1899, 1900, and 1903."

In the matter of the land commonly called or known as Pokunehena, situate in the village of Kendala Kotamba, in the West Giruwa pattu of the Hambantota District, in the Southern Province, and of "The Waste Lands Ordinances of 1897, 1899, 1900, and 1903."

WHEREAS in pursuance of section 1 of the said Ordinances it was duly declared and notified on the 14th day of December, 1917, that if no claim to the land commonly called or known as Pokunehena, situate in the village of Kendala Kotamba, in the West Giruwa pattu of the Hambantota District, in the Southern Province, containing in extent 3 roods and 32 perches, and shown as lot 54 in block survey preliminary plan 272, and in the annexed diagram, was made to Howard Orme Fox, Special Officer appointed under section 28 of the said Ordinances, within the period of three months from the date specified in the said notice, such land would be declared the property of the Crown, and dealt with on account of the Crown (vide Notice No. 6,727):

#### Description of the Land referred to.

The land commonly called or known as Pokunehena, situated in the village of Kendala Kotamba, in the West Giruwa pattu of the Hambantota District, in the Southern Province, containing in extent 3 roods and 32 perches, and shown as lot 54 in block survey preliminary plan 272 and in the annexed diagram, and bounded as follows: on the north by Galwanewatta claimed by Wetiyahewage Adirian Appu; on the east by Galwanehenewatta claimed by Wetiyahewage Adirian Appu; on the south by the village limit of Udugalmote; on the west by Galwanewatta claimed by Wetiyahewage Adirian Appu.

Surveyor-General's Office, Colombo, January 7, 1920. Scale of 8 Chains to an Inch.

April 30, 1920.

FREDERICK LEWIS, Special Officer H. P. HARRISON, for Surveyor-General.

1

0 2