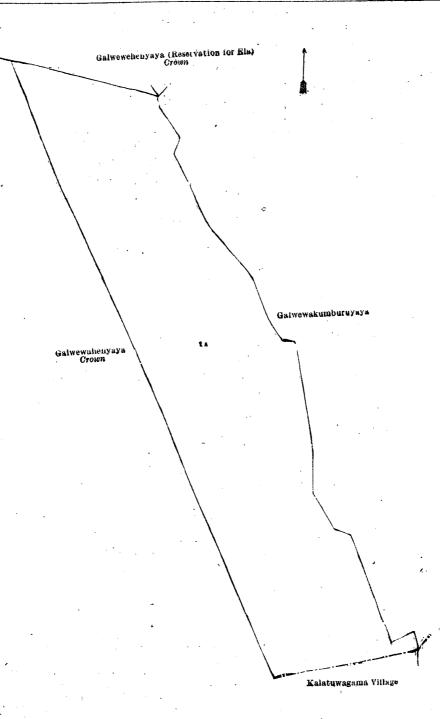

## Order under Section 4, Sub-section (1), of "The Waste Lands Ordinances of 1897, 1899, 1900, and 1903."

In the matter of the land commonly called or known as Galwewahenyaya, situate in the village of Galwewa, in the Mahagolboda Egoda korale of the Hiriyala hatpattu of the Kurunegala District, in the North-Western Province, and of "The Waste Lands Ordinances of 1897, 1899, 1900, and 1903."

WHEREAS in pursuance of section 1 of the said Ordinances it was duly declared and notified on the 7th day of December, 1917, that if no claim to the land commonly called or known as Galwewahenyaya, situate in the village of Galwewa, in the Mahagalboda Egoda korale of the Hiriyala hatpattu of the Kurunegala District, in the North-Western Province, containing in extent 15 acres and 7 perches, and shown as lot 2A in preliminary plan 4,619 and in the annexed diagram, was made to John Murray Davies, Special Officer appointed under section 28 of the said Ordinances, within the period of three months from the date specified in the said notice, such land would be declared the property of the Crown, and dealt with on account of the Crown (vide Notice No. 6,716):

And whereas Sarnelis de Silva Gunesekara made claim thereto, and John Murray Davies, Special Officer appointed under section 28 of the said Ordinances made due inquiry into such claim, and whereas the said claimant and the aforesaid John Murray Davies, with the consent of His Excellency the Governor, came to an agreement in writing dated the 22nd day of October, 1918, concerning the said land, under section 4, sub-section (1), of the said Ordinances, whereby it was agreed that (1) Gilbert Wijesekara, (2) Julius Wijesekara, and (3) Reuben Gunesekara should be declared the purchasers of the said land, upon payment on or before the 14th day of January, 1919, to the Government Agent at Kurunegala, or to the Settlement Officer, of a sum of Rupees Six hundred only (Rs. 600), as the purchase amount of the said land, and whereas the said amount has been duly paid, the said (1) Gilbert Wijesekara, (2) Julius Wijesekara, and (3) Reuben Gunesekara are hereby, in pursuance of the agreement afore-mentioned, declared to be the purchasers of the said land, as more fully described herein below.

#### Description of the Land referred to.

The land commonly called or known as Galwewahenyaya, situated in the village of Galwewa, in the Mahagalboda Egoda korale of the Hiriyala hatpattu of the Kurunegala District, in the North-Western Province, and containing in extent 15 acres and 7 perches, and shown as lot 2A in preliminary plan 4,619, and in the annexed diagram, and bounded as follows: on the north by Galwewehenyaya (reservation for ela) to be declared the property of the Crown under the Waste Lands Ordinances; on the east by Galwewekumburuyaya claimed by Appuhamy, Hitapu Vidane, and others; on the south by the village limit of Kalatuwagama; on the west by Galwewahenyaya to be declared the property of the Crown under the Waste Lands Ordinances.