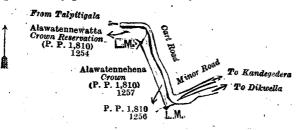

1227

L

£

In the matter of the land commonly called or known as Garandiduwa, situate in the village of Ittapana, in the Walallawiti pattu of the Pasdun korale west of the Kalutara District, in the Western Province, and of "The Waste Lands Ordinances of 1897, 1899, 1900, and 1903."

WHEREAS in pursuance of section 1 of the said Ordinances it was duly declared and notified on the 22nd day of February, 1918, that if no claim to the land commonly called or known as Garandiduwa, situate in the village of Ittapana, in the Walallawiti pattu of the Pasdun korale west of the Kalutara District, in the Western Province, containing in extent made to Norman Albert Hampton, Special Officer appointed under section 28 of the said Ordinances, within the period of three months from the date specified in the said notice, such land would be declared the property of the Crown, and dealt with on account of the Crown (vide Notice No. 6,779):

And whereas (1) Duwage Don Hendrick Appu and (2) Galatarage Don Calenis Appu made claim thereto, and I., Norman Albert Hampton, Special Officer appointed under section 28 of the said Ordinances, made due inquiry into such claim, and whereas the said claimants and I, with the consent of His Excellency the Governor, came to an agreement in writing dated 12th day of March, 1919, concerning the said land, under section 4, sub-section (1), of the said Ordinances, whereby it was agreed that the said claimants should be declared the purchasers of the said land upon payment on or before the 12th day of June, 1919, to the Assistant Government Agent at Kalutara, of a sum of Rupees Forty only (Rs. 40), as the purchase amount of the said land, and whereas the said amount has been duly paid by the said claimants, they are hereby, in pursuance of the agreement afore mentioned, declared to be the purchasers of the said land, as more fully described herein below.

#### Description of the Land referred to.

The land commonly called or known as Garandiduwa, situated in the village of Ittapana, in the Pasdun korale west of the Kalutara District, in the Western Province, containing in extent 1 rood and 22 perches and shown as lot 2R in block survey preliminary plan 78 and in the annexed diagram, and bounded as follows : on the north, east, south, and west by Duwe-owita (private).