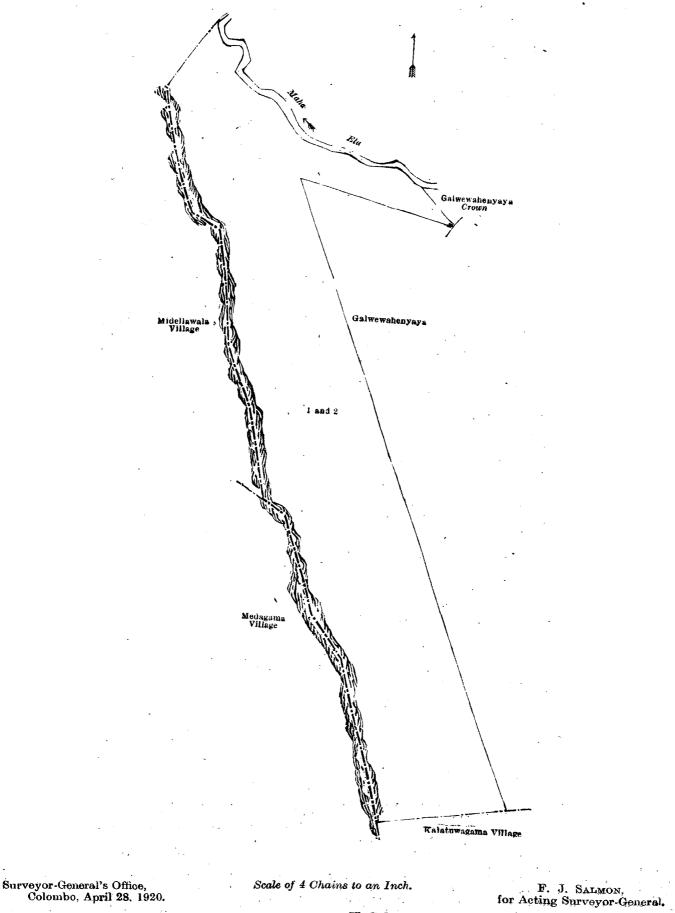

# Order under Section 4, Sub-section (1), of "The Waste Lands Ordinances of 1897, 1899, 1900, and 1903," declaring Lands to be Crown Property.

In the matter of the lands commonly called or known as Galwewahenyaya (reservation for ela), and Galwewahenyaya, situate in the village of Galwewa, in the Mahagalboda Egoda korale of the Hiriyala hatpattu of the Kurunegala District, in the North-Western Province, and of "The Waste Lands Ordinances of 1897, 1899, 1900, and 1903."

WHEREAS in pursuance of section 1 of the said Ordinances it was duly notified on the 7th day of December, 1917, that if no claim to the lands commonly called or known as Galwewahenyaya (reservation for ela) and Galwewahenyaya, situate in the village of Galwewa, in the Mahagalboda Egoda korale of the Hiriyala hatpattu of the Kurunegala District, in the North-Western Province, containing in extent 16 acres 1 rood and 30 perches, and shown as lots 1 and 2 in preliminary plan 4,619 and in the annexed diagram, was made to John Murray Davies, Special Officer appointed under section 28 of the said Ordinances, within the period of three months from the date specified in such notice, such lands would be declared the property of the Crown, and dealt with on account of the Crown (vide Notice No. 6,716):

And whereas Sarnelis de Silva Gunesekara, made claim thereto, and whereas the said claimant entered into an agreement in writing dat d the 22nd day of October, 1918, whereby in consideration of (1) Gilbert Wijesekara, (2) Julius Wijesekara, and (3) Reuben Gunesekara being declared the purchasers of 15 acres more or less of lot 2 of the notice and of the preliminary plan 4,619, now shown as lot 2A on the same plan, upon payment to the Government Agent at Kurunegala, or to the Settlement Officer at Colombo, on or before the 14th day of January, 1919, of a sum of Rupees Six-hundred only (Rs. 600), he withdrew claim to the above-mentioned lots 1 and 2 of this order ; 1, Harry Chambers Toller, Special Officer appointed under section 28 of the said Ordinances, under and by virtue of the powers vested in me in that behalf by section 4 of the said Ordinances, do hereby on this 19th day of May, 1920, order and declare under section 4, sub-section (1), of the said Ordinances, that the said lands, as more fully described herein below, are the property of the Crown.

## Description of the Lands referred to.

The following lots situated in the village of Galwewa, in the Mahagalboda Egoda korale of the Hiriyala hatpattu of the Kurunegala District, in the North-Western Province, as described in the annexed diagram :----

Preliminary plan 4,619.

| Lot, | Nam               | ne of Land. | t tomming p |       |      | Extent, | А. | R. | <b>P.</b>  |  |
|------|-------------------|-------------|-------------|-------|------|---------|----|----|------------|--|
| 1    | Galwewahenyaya (r |             | r ela)      | ` ••• | •• . | ••      | 2  | -  | Ð          |  |
| 2    | Galwewahenyaya    | · · ·       | •••         | • •   | •••  | ••      | 14 | 1  | 30         |  |
|      |                   |             |             |       |      |         |    |    |            |  |
|      |                   |             |             |       |      |         | 16 | 1  | <b>3</b> 0 |  |

and bounded as follows: on the north by Maha-ela, on the east by Galwewahenyaya claimed by the Crown; Galwewahenyaya sold to Gilbert Wijesekara and others under the Waste Lands Ordinances, on the south by the village limit of Kalatuwagama; on the west by the village limit of Medagama and the village limit of Midellawala.

#### Description of the Land referred to.

The land commonly called or known as Galwewahenyaya, situated in the village of Galwewa, in the Mahagalboda Egoda korale of the Hiriyala hatpattu of the Kurunegala District, in the North-Western Province, and containing in extent 15 acres and 7 perches, and shown as lot 2A in preliminary plan 4,619, and in the annexed diagram, and bounded as follows: on the north by Galwewehenyaya (reservation for ela) to be declared the property of the Crown under the Waste Lands Ordinances; on the east by Galwewekumburuyaya claimed by Appuhamy, Hitapu Vidane, and others; on the south by the village limit of Kalatuwagama; on the west by Galwewahenyaya to be declared the property of the Crown under the Waste Lands Ordinances.