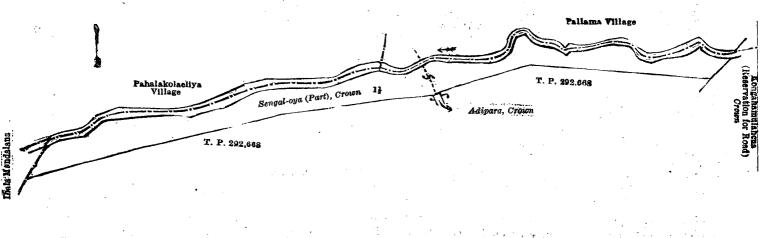

#### Order under Section 2 of "The Waste Lands Ordinances of 1897, 1899, 1900, and 1908," declaring Lands to be Crown Property.

In the matter of the lands commonly called or known as Sengal-oya (part), Oyagawahena (old reservation for stream), &c., situate in the village of Puliyankulama, in the Kumarapallam pattu korale of the Demala hatpattu of the Puttalam

District, in the North-Western Province, and of "The Waste Lands Ordinances of 1897, 1899, 1900, and 1903." THE notice required by section 1 of "The Waste Lands Ordinances of 1897, 1899, 1900, and 1903," having been duly published in manner prescribed by that section in respect of the above-named lands (*vide* Notice No. 7, 145), and no claim having been made to the said lands or to any interest therein within the period of three months from the date specified in the said notice, I, Norman Albert Hampton, Special Officer appointed under section 28 of the said Ordinances, under and by virtue of the powers vested in me in that behalf by section 2 of the said Ordinances, do hereby on this 27th day of January, 1920, order and declare that the said lands, as more fully described herein below, situate in the village of Puliyan-

kulama, in the Kumarapallam pattu korale of the Demala hatpattu of the Puttalam District, in the North-Western Province, and shown as lots 1, 2, 1<sup>1</sup>/<sub>2</sub>, 8, 31, 40, 41, 43, 52, 63, 69, 71, 3, 22, 26, 5, 7, 12, 27, 38, 39, 44, and 62 in block survey preliminary plan 408 and in the annexed diagrams, and containing in extent 51 acres 1 rood and 37 perches, are the property of the Crown.

#### Description of the Lands referred to.

The following lots situated in the village of Puliyankulama, in the Kumarapallam pattu korale of the Demala hatpattu of the Puttalam District, in the North-Western Province, as described in the annexed diagrams:—

#### I.—Block survey preliminary plan 408.

| $\mathbf{Lot.}$ |    | Name of Land.     |    |    |       |       | Extent, | A. | R.       | Р. |  |
|-----------------|----|-------------------|----|----|-------|-------|---------|----|----------|----|--|
| 1               | •• | Sengal-oya (part) | •• | •• | •7•   | •7•   | •••     | 0  | 1        | 9  |  |
| <b>2</b>        | •• | Do. (do.)         | •• |    | • • • | • * • | ••      | 1  | 1        | 6  |  |
|                 |    |                   |    |    | فن    |       | -       |    |          |    |  |
|                 |    |                   |    |    |       |       |         | 1  | <b>2</b> | 15 |  |

and bounded as follows : on the north by the village limit of Pahalakolaeliya, the village limit of Pallama ; on the east by the village limit of Koralewila ; on the south by Helambagahahena *alias* Kongahahena to be declared the property of the Crown under the Waste Lands Ordinances, adipara (footpath) to be declared the property of the Crown under the Waste Lands Ordinances, Helambagahahena *alias* Kongahahena to be declared the property of the Crown under the Waste Lands Ordinances, an ela to be declared the property of the Crown under the Waste Lands Ordinances, an ela to be declared the property of the Crown under the Waste Lands Ordinances, Kohombagahamulahena claimed by the Crown and Herat Mudiyanselage Lama Ettana and others, Oyagawahena (reservation for stream) to be declared the property of the Crown under the Waste Lands Ordinances, Suriyagahahena to be declared the property of the Crown under the Waste Lands Ordinances, Suriyagahahena (reservation for minor road) to be declared the property of the Crown under the Waste Lands Ordinances, a minor road to be declared the property of the Crown under the Waste Lands Ordinances, Kongahamulahena (reservation for minor road) to be declared the property of the Crown under the Waste Lands Ordinances, Songahamulahena (reservation for minor road) to be declared the property of the Crown under the Waste Lands Ordinances, Oyagawahena (old reservation for stream) to be declared the property of the Crown under the Waste Lands Ordinances; on the west by the village limit of Ihala Mandalana.

#### [For Diagram see page 1242.]

5