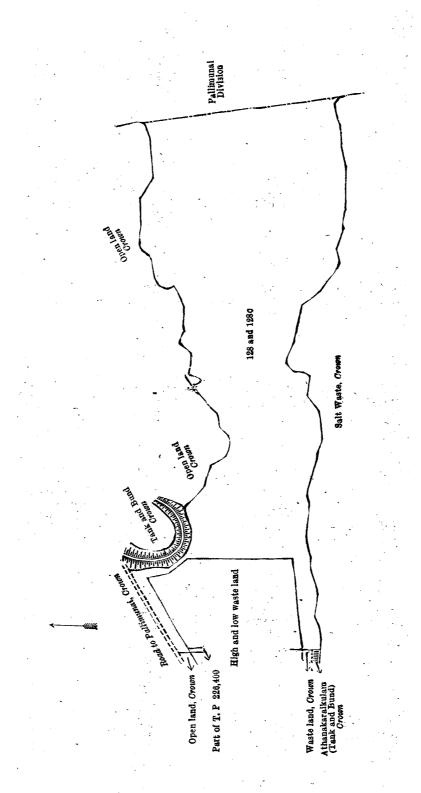

#### Order under Section 4, Sub-section (1), of "The Waste Lands Ordinances of 1897, 1899, 1900, and 1903," declaring Lands to be Crown Property.

In the matter of the lands commonly called or known as salt waste and high and low waste land (road reservation) situate in the Uppukulam division of Mannar town of Mannar East in Mannar island, of the Mannar District in the Northern Province, and of "The Waste Lands Ordinances of 1897, 1899, 1900, and 1903."

WHEREAS in pursuance of section 1 of the said Ordinances it was duly notified on the 17th day of August, 1917, that if no claim to the lands commonly called or known as salt waste and high and low waste land (road reservation), situate in the Uppukulam division of Mannar town of Mannar East in Mannar island, of the Mannar District in the Northern Province, containing in extent 11 acres 2 roods and 25 63 perches, and shown as lots 128 and 128c in the plan of Uppukulam division, Mannar town survey, and in the annexed diagram, was made to John Murray Davies, Special Officer appointed under section 28 of the said Ordinances, within the period of three months from the date specified in such notice, such lands would be declared the property of the Crown, and dealt with on account of the Crown (vide Notice No. 6,506):

And whereas (1) James Nicholas Michael Chelvanayagam on behalf of his father (2) Simon Santiagoepillai Chelvanayagam made claim to the above-mentioned lots 128 and 128c, and whereas the said claimants entered into two agreements in writing dated the 24th day of July, 1919, whereby in consideration of the said 1st claimant being declared the owner of 2 acres more or less of lot 128 of the notice and of the plan of the Uppukulam division of Mannar town survey, now shown as lot 128s on the same plan, they withdrew claim to the above-mentioned lots 128 and 128c of this order; I, Howard Orme Fox, Special Officer appointed under section 28 of the said Ordinances, under and by virtue of the powers vested in me in that behalf by section 4 of the said Ordinances, do hereby on this 17th day of May, 1920, order and declare under section 4, sub-section (1), of the said Ordinances, that the said lands, as more fully described herein below, are the property of the Crown.

#### Description of the Lands referred to.

The following lots situated in the Uppukulam division of Mannar town of Mannar East in Mannar island, of the Mannar District in the Northern Province, as described in the annexed diagram :---

#### Plan of Uppukulam division, Mannar town survey.

| Lot.<br>128<br>128c | Name of Land.<br>Salt waste<br>High and low waste land (road reservation) | · · · · · · · · · · · · · · · · · · · | Extent, A.<br>11<br>0 |  |
|---------------------|---------------------------------------------------------------------------|---------------------------------------|-----------------------|--|
|                     | •                                                                         |                                       |                       |  |

 $11 2 25 \cdot 63$ 

and bounded as follows : on the north by the road to Pallimunai declared to be the property of the Crown under the Waste Lands Ordinances, tank and bund declared to be the property of the Crown under the Waste Lands Ordinances, open land declared to be the property of the Crown under the Waste Lands Ordinances ; on the east by the boundary of Pallimunai division ; on the south by salt waste declared to be the property of the Crown under the Waste Lands Ordinances ; on the west by Athanakaraikulam (tank and bund) declared to be the property of the Crown under the Waste Lands Ordinances, waste land declared to be the property of the Crown under the Waste Lands Ordinances, high and low waste land to be declared the property of James Nicholas Michael Chelvanayagam under the Waste Lands Ordinances, part of T.P. 226,400, open land declared to be the property of the Crown under the Waste Lands Ordinances.