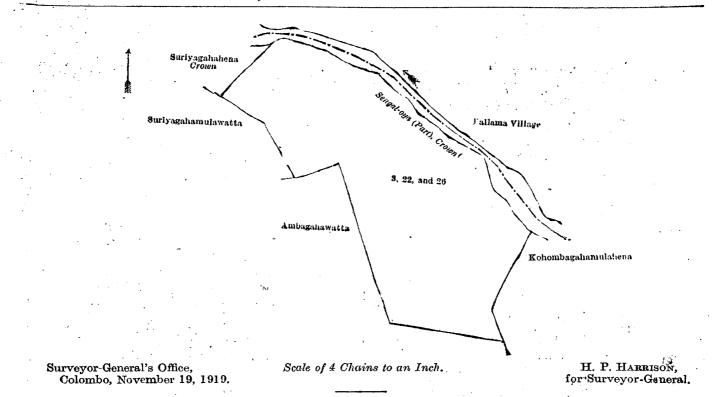

kulama, in the Kumarapallam pattu korale of the Demala hatpattu of the Puttalam District, in the North-Western Province, and shown as lots 1, 2, 1<sup>1</sup>/<sub>2</sub>, 8, 31, 40, 41, 43, 52, 63, 69, 71, 3, 22, 26, 5, 7, 12, 27, 38, 39, 44, and 62 in block survey preliminary plan 408 and in the annexed diagrams, and containing in extent 51 acres 1 rood and 37 perches, are the property of the Crown.

and bounded as follows : on the north by the village limit of Pahalakolaeliya, the village limit of Pallama ; on the east by the village limit of Koralewila ; on the south by Helambagahahena *alias* Kongahahena to be declared the property of the Crown under the Waste Lands Ordinances, adipara (footpath) to be declared the property of the Crown under the Waste Lands Ordinances, Helambagahahena *alias* Kongahahena to be declared the property of the Crown under the Waste Lands Ordinances, an ela to be declared the property of the Crown under the Waste Lands Ordinances, an ela to be declared the property of the Crown under the Waste Lands Ordinances, Kohombagahamulahena claimed by the Crown and Herat Mudiyanselage Lama Ettana and others, Oyagawahena (reservation for stream) to be declared the property of the Crown under the Waste Lands Ordinances, Suriyagahahena to be declared the property of the Crown under the Waste Lands Ordinances, Suriyagahahena (reservation for minor road) to be declared the property of the Crown under the Waste Lands Ordinances, a minor road to be declared the property of the Crown under the Waste Lands Ordinances, Kongahamulahena (reservation for minor road) to be declared the property of the Crown under the Waste Lands Ordinances, Songahamulahena (reservation for minor road) to be declared the property of the Crown under the Waste Lands Ordinances, Oyagawahena (old reservation for stream) to be declared the property of the Crown under the Waste Lands Ordinances; on the west by the village limit of Ihala Mandalana.