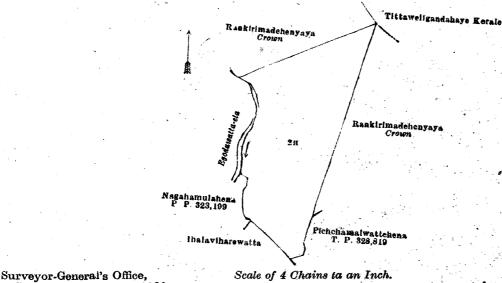

Order under Section 4, Sub-section (1), of "The Waste Lands Ordinances of 1897, 1899, 1900, and 1903," admitting Land to be Private Property.

In the matter of the land commonly called or known as Rankirimadehenyaya, situate in the village of Doluwa; in the Hetahaye korale of the Hiriyala hatpattu of the Kurunegala District, in the North-Western Province, and of "The Waste Lands Ordinances of 1897, 1899, 1900, and 1903."

WHEBEAS in pursuance of section 1 of the said Ordinances it was duly notified on the 12th day of April, 1918, that if no claim to the land commonly called or known as Rankirimadehenyaya, situate in the village of Doluwa, in the Hetahaye korale of the Hiriyala hatpattu of the Kurunegala District, in the North-Western Province, containing in extent 3 acres and 9 perches, and shown as lot  $2\mu$  in block survey preliminary plan 1,211, and in the annexed diagram, was made to John Murray Davies, Special Officer appointed under section 28 of the said Ordinances, within the period of three months from the date specified in such notice, such land would be declared the property of the Crown, and dealt with on account of the Crown (vide Notice No. 6,814):

And whereas Sri Dhammarakkita Seelaratna Abidana Thero (as trustee of the Rankirimada vihare) made claim thereto, and John Murray Davies, the aforesaid Special Officer, made due inquiry into such claim; I, Norman Albert Hampton, Special Officer appointed under section 28 of the said Ordinances, with the consent of His Excellency the Governor, do hereby, in pursuance of the agreement dated the 4th day of October, 1918, admit the claim of the said claimant (as trustee of the Ranki imada vihare) to the said land as more fully described herein below, under section 4, sub-section (1), of the said Ordinances.

#### Description of the Land referred to.

The land commonly called or known as Rankirimadehenyaya, situate in the village of Doluwa, in the Hetahaye korale of the Hiriyala hatpattu of the Kurunegala District, in the North-Western Province, and containing in extent 3 acres and 9 perches, and shown as lot 2µ in block survey preliminary plan 1,211 and in the annexed diagram, and bounded as follows: on the north by Rankirimadehenyaya to be declared the property of the Crown under the Waste Lands. Ordinances, the boundary limit of Tittaweligandahaye korale; on the east by the boundary limit of Tittaweligandahaye korale, Rankirimadehenyaya to be declared the property of the Crown under the Waste Lands. Wattehena sold by the Crown (T. P. 328,819); on the south by Ihalaviharewatta claimed by the trustees of the Doluwa temple, Nagahamulahena sold by the Crown (T. P. 329,199); on the west by Egodawatta-ela.

Colombo, January 29, 1920. March 22, 1920, N. A. HAMPTON, Special Officer.

Kurunegala S. O. No. 2,949.