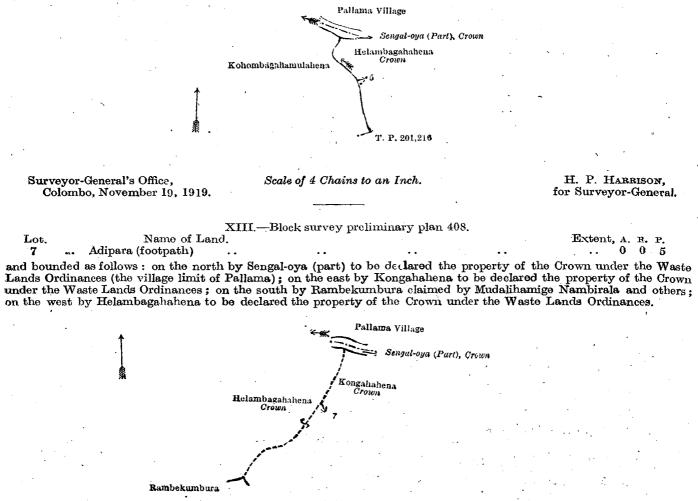

and bounded as follows : on the north by the village limit of Pahalakolaeliya, the village limit of Pallama ; on the east by the village limit of Koralewila ; on the south by Helambagahahena *alias* Kongahahena to be declared the property of the Crown under the Waste Lands Ordinances, adipara (footpath) to be declared the property of the Crown under the Waste Lands Ordinances, Helambagahahena *alias* Kongahahena to be declared the property of the Crown under the Waste Lands Ordinances, an ela to be declared the property of the Crown under the Waste Lands Ordinances, an ela to be declared the property of the Crown under the Waste Lands Ordinances, Kohombagahamulahena claimed by the Crown and Herat Mudiyanselage Lama Ettana and others, Oyagawahena (reservation for stream) to be declared the property of the Crown under the Waste Lands Ordinances, Suriyagahahena to be declared the property of the Crown under the Waste Lands Ordinances, Suriyagahahena (reservation for minor road) to be declared the property of the Crown under the Waste Lands Ordinances, a minor road to be declared the property of the Crown under the Waste Lands Ordinances, Kongahamulahena (reservation for minor road) to be declared the property of the Crown under the Waste Lands Ordinances, Songahamulahena (reservation for minor road) to be declared the property of the Crown under the Waste Lands Ordinances, Oyagawahena (old reservation for stream) to be declared the property of the Crown under the Waste Lands Ordinances; on the west by the village limit of Ihala Mandalana.

and bounded as follows: on the north by the Sengal-oya (part) to be declared the property of the Crown under the Waste Lands Ordinances (the village limit of Pahalakolaeliya, the village limit of Pallama); on the east by Kongahamulahena (reservation for road) to be declared the property of the Crown under the Waste Lands Ordinances; on the south by T. P. 292,668, adipara to be declared the property of the Crown under the Waste Lands Ordinances, T. P. 292,668; on the west by the village limit of Thala Mandalana.