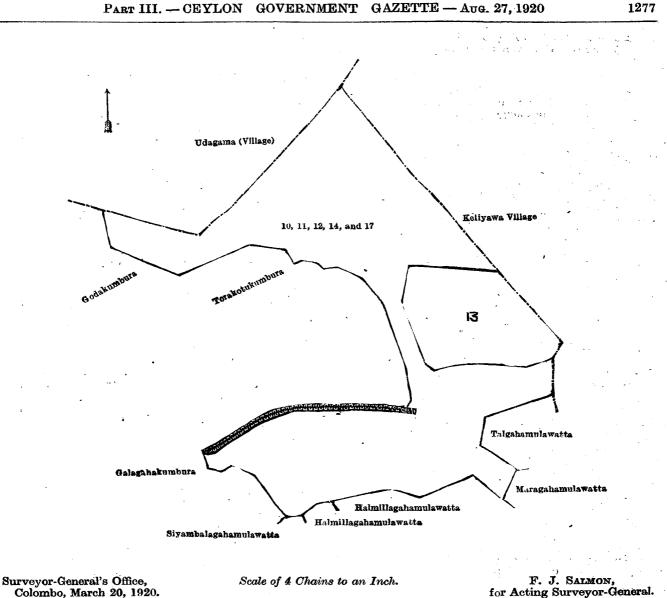

--|-----|-------------|----------|---|
| 10   | • | Kohombagahamulahena, Helambaga   | hamulahe  | n <b>a,</b> ] | Kongahan | nulahe   | na |        | 6   |             | r.<br>16 |   |
| 11   | • | Road                             | ••        |               | ••       |          | •• |        | õ   | 02          |          | 4 |
| 12   | • | Kohombagahamulahena              | ••        |               | ••       |          | •• | ••     | ĭ   | ĩĩ          |          |   |
| 14   | • | Helambagahamulahena (reservation | for bund) |               | ••       |          |    | ••     | 5   | <u> </u>    | .0       |   |
| 17   |   | Banhedewewa (tank).              | •••       | ••            |          | <u>,</u> | •• | •••    | N N | 3.2         | 8        |   |

-----

10

3.11





76



for Acting Surveyor-General.

# Kurunegala Notice No. 7,590.

Notice under "The Waste Lands Ordinances of 1897, 1899, 1900, and 1903."

TAKE notice that unless within three months from August 27, 1920, the persons, if any, who claim any interest in the lands hereinafter mentioned or in any one or more of such lands or to some interest therein make claim in person or in writing to the said lands or any of them or to some interest therein to H. C. Toller, Esq., Special Officer appointed under section 28 of "The Waste Lands Ordinances of 1897, 1899, 1900, and 1903," at his office at Colombo :

Such Special Officer, in pursuance of the powers vested in him by the said Ordinances, will declare by writing under his hand that the said lands, or such of them as to which no claim has been made, a