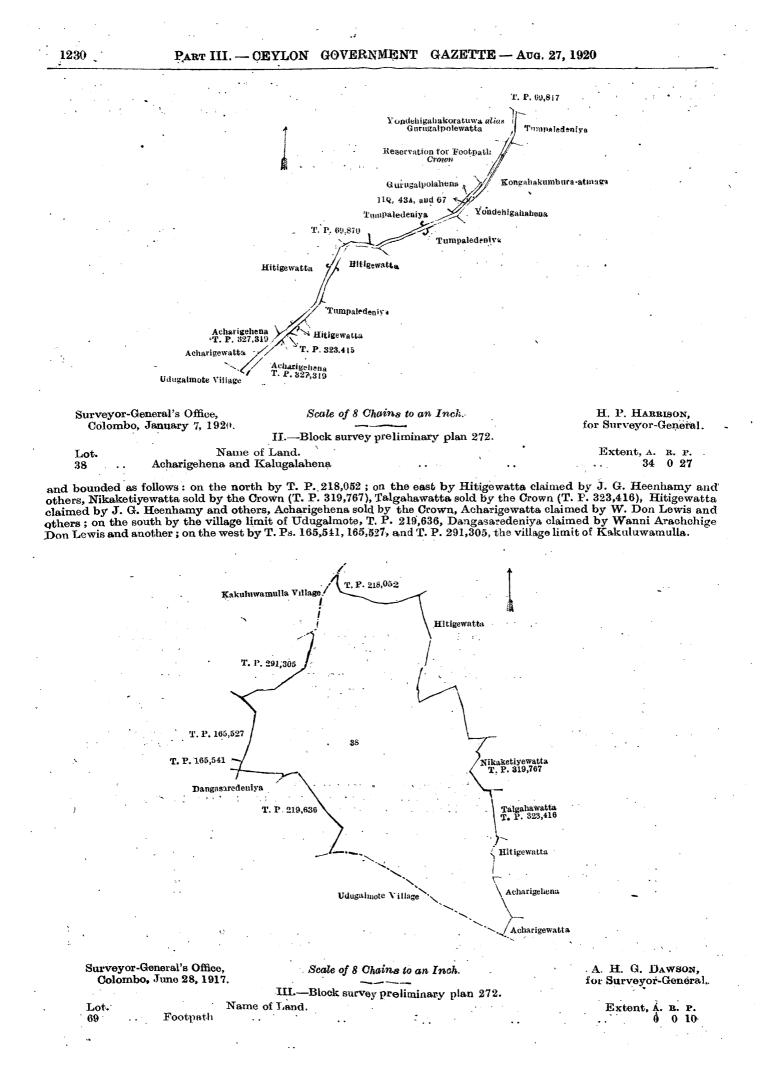

THE notice required by section 1 of "The Waste Lands Ordinances of 1897, 1899, 1900, and 1903," having been duly published in manner prescribed by that section in respect of the above-named lands (*vide* Notice No. 6,727), and no claim having been made to the said lands or to any interest therein within the period of three months from the date specified in the said notice, I, Frederick Lewis, Special Officer appointed under section 28 of the said Ordinances, under and by virtue of the powers vested in me in that behalf by section 2 of the said Ordinances, do hereby on this 30th day of April, 1920, order and declare that the said lands as more fully described herein below, situate in the village of Kendala Kotamba, in the West Giruwa pattu of the Hambantota District, in the Southern Province, and shown as lots 110, 43A, 67, 38, 69,  $67\frac{1}{2}$ , and  $67\frac{1}{3}$  in block survey preliminary plan No. 272 and in the annexed diagrams, and containing in extent 35 acres 1 rood and 29 perches, are the property of the Crown.

#### Description of the Lands referred to.

The following lots situated in the village of Kendala Kotamba, in the West Giruwa pattu of the Hambantota District, in the Southern Province, as described in the annexed diagrams :---

#### I.—Block survey preliminary plan 272.

| Lot.          |      | Name of Land.                              |     |     | Extent, A. R. P. |
|---------------|------|--------------------------------------------|-----|-----|------------------|
| ` <b>ll</b> Q | ••   | Gurugalpolahena (reservation for footpath) | ••• |     | . 0 0 12         |
| <b>43</b> A   | ••   | Yondehigahawatta ( do. )                   | • • | •.• | . 004            |
| 67            | •• - | Gansabhawa road                            | ••  |     | 0 3 26           |
|               |      | · ·                                        |     |     |                  |

and bounded as follows: on the north by T. P. 69,870, Tumpaledeniya claimed by S. Kawanihamy and others, Gurugalpolahena (private), reservation for footpath to be declared the property of the Crown under the Waste Lands Ordinances. Yondehigahakoratuwa *alias* Gurugalpolewatta claimed by Sumangala Terunnanse, T. P. 69,817; on the east by Tumpaledeniya claimed by S. Kawanihamy and others, Kongahakumbura-atmaga claimed by Wanni Arachchige Don Lewis and others, Yondehigahahena claimed by Kotambe Pansala, Tumpaledeniya claimed by S. Kawanihamy and others, Hitigewatta claimed by J. G. Heenhamy and others, Tumpaledeniya claimed by S. Kawanihamy and others, Hitigewatta claimed by J. G. Heenhamy and others, T. P. 323,415, Acharigehena sold by the Crown (T. P. 327,319); on the south by the village limit of Udugalmota; on the west by Acharigewatta claimed by W. Don Lewis and others, Acharigehena sold by the Crown (T. P. 327,319), Hitigewatta claimed by J. G. Heenhamy and others.