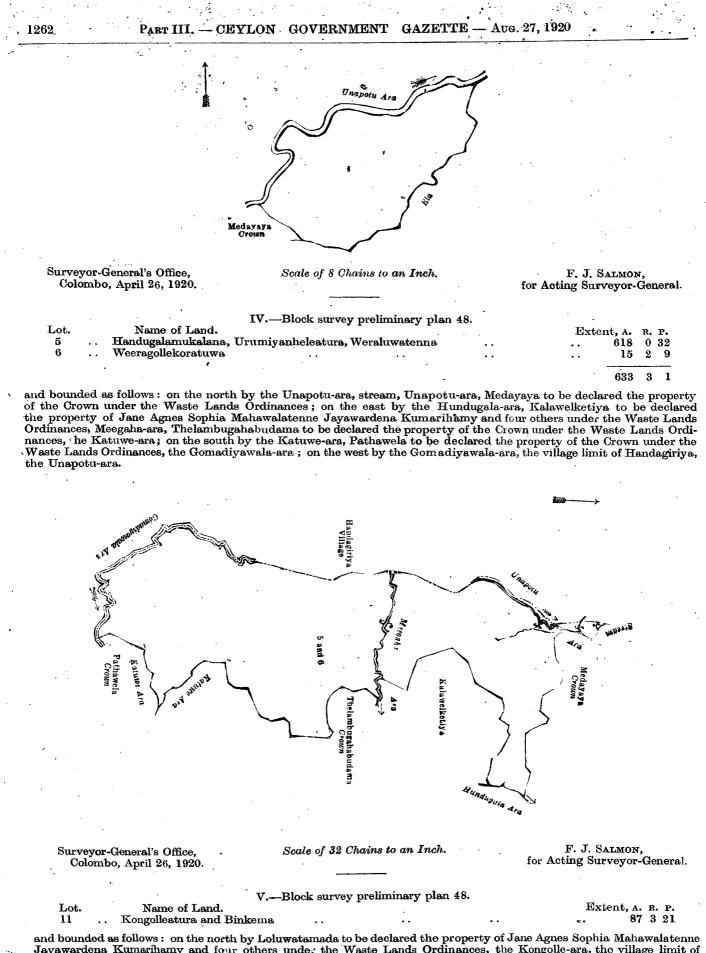

#### Order under Section 4, Sub-section (1), of "The Waste Lands Ordinances of 1897, 1899, 1900, and 1903."

In the matter of the land commonly called or known as Karagahaduwa, situate in the village of Ittapana, in the Walallawiti pattu of the Pasdun korale west of the Kalutara District, in the Western Province, and of "The Waste Lands Ordinances of 1897, 1899, 1900, and 1903."

WHEREAS in pursuance of section 1 of the said Ordinances it was duly declared and notified on the 22nd day of February, 1918, that if no claim to the land commonly called or know 1 as Karagahaduwa, situate in the village of Ittapana, in the Walallawiti pattu of the Pasdun korale west of the Kalutara District, in the Western Province, containing in extent 3 acres 1 rood and 30 perches and shown as lot 87 in block survey preliminary plan 78, and in the annexed diagram, was made to Norman Albert Hampton, Special Officer appointed under section 28 of the said Ordinances, within the period of three months from the date specified in the said notice, such land would be declared the property of the Crown, and dealt with on account of the Crown (*vide* Notice No. 6,779):

And whereas (1) Galatarage Don Calenis Appuhami and (2) William Wijesinha Gunatileka made claim thereto, and I, Norman Albert Hampton, Special Officer appointed under section 28 of the said Ordinances, made due inquiry into such claim, and whereas the said claimants and I, with the consent of His Excellency the Governor, came to an agreement in writing dated the 12th day of March, 1919, concerning the said land, under section 4, sub-section (1), of the said Ordinances, whereby it was agreed that the said claimants should be declared the purchasers of the said land upon payment on or before the 12th day of June, 1919, to the Assistant Government Agent at Kalutara, of a sum of Rupes Three hundred and Forty five only (Rs. 345), as the purchase amount of the said land, and whereas the said amount has been paid by the said claimants, they are hereby, in pursuance of the agreement afore-mentioned, declared to be the purchasers of the said land, as more fully described herein below.

#### Description of the Land referred to.

The land commonly called or known as Karagahaduwa, situated in the village of Ittapana, in the Pasdun korale west of the Kalutara District, in the Western Province, containing in extent 3 acres 1 rood and 30 perches and shown as lot 87 in block survey preliminary plan 78 and in the annexed diagram, and bounded as follows : on the north by Karagahaduwa (private); on the east by Karagahaduwa (private), Karagahaduwa sold by the Crown (T. P. 324,180); on the south by Karagahaduwewela to be declared the property of the Crown under the Waste Lands Ordinances; on the west by Karagahaduwa sold by the Crown (T. P. 324,181), Karagahaduwa sold by the Crown (T. P. 324,181), Karagahaduwa sold by the Crown (T. P. 324,181), Karagahaduwa (private).