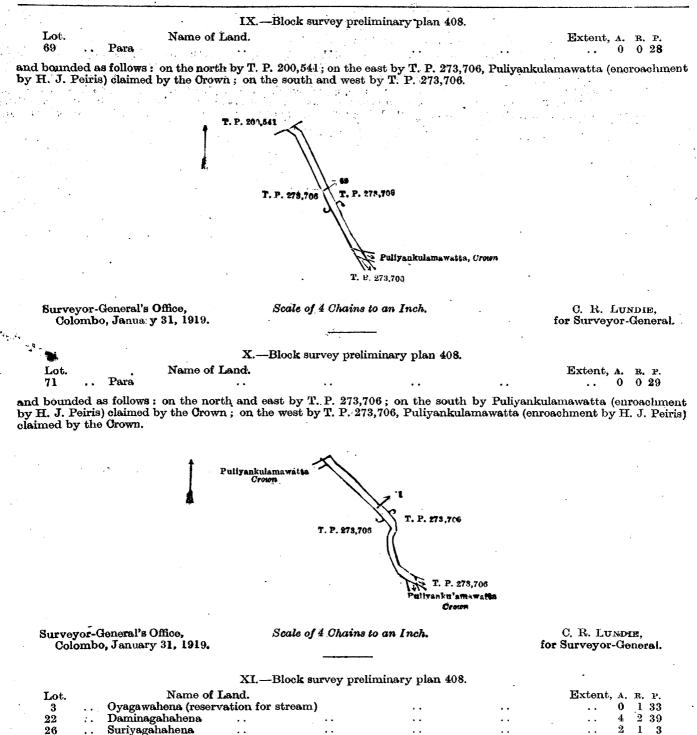

kulama, in the Kumarapallam pattu korale of the Demala hatpattu of the Puttalam District, in the North-Western Province, and shown as lots 1, 2, 1<sup>1</sup>/<sub>2</sub>, 8, 31, 40, 41, 43, 52, 63, 69, 71, 3, 22, 26, 5, 7, 12, 27, 38, 39, 44, and 62 in block survey preliminary plan 408 and in the annexed diagrams, and containing in extent 51 acres 1 rood and 37 perches, are the property of the Crown.