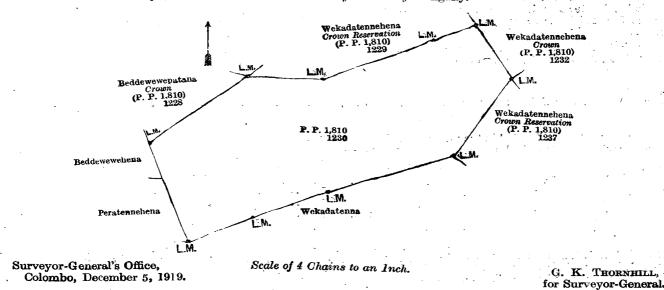

#### Kurunegala S. O. No. 2,945.

# Order under Section 2 of "The Waste Lands Ordinances of 1897, 1899, 1900, and 1903,"

declaring Lands to be Crown Property.

In the matter of the lands commonly called or known as footpath, footpath, and dewata, &c., situate in the village of Doluwa, in the Hetahaye korale of the Hiriyala hatpattu of the Kurunegala District, in the North-Western Province, and of "The Waste Lands Ordinances of 1897, 1899, 1900, and 1903."

THE notice required by section 1 of "The Waste Lands Ordinances of 1897, 1899, 1900, and 1903," having been duly published in manner prescribed by that section in respect of the above-named lands (*ride* Notice No. 7,504), and no claim having been made to the said lands or to any interest therein within the period of three months from the date specified in the said notice, I, Harry Chambers Toller, Special Officer appointed under section 28 of the said Ordinances, under and by virtue of the powers vested in me in that behalf by section 2 of the said Ordinances, do hereby on this 1st day of July, 1920, order and declare that the said lands, as more fully described herein below, situate in the village of Doluwa, in the Hetahaye korale of the Hiriyala hatpattu of the Kurunegala District, in the North-Western Province, and shown as lots 5A, 6A, 6B, 8A, 9A, 9B, 9C, and 14A in block survey preliminary plan No. 1,211 and in the annexed diagram, and containing in extent 34 perches, are the property of the Crown.

#### Description of the Lands referred to.

The following lots situated in the village of Doluwa, in the Hetahaye korale of the Hiriyala hatpattu of the Kurunegala District, in the North-Western Province, as described in the annexed diagram :---

#### Block survey preliminary plan 1,211.

| Lot.       |    | Name of      | Land.  | Extent, | A. | R. | Р.         | Lot. |    |          | of Land. | Extent, | , А. | ĸ. | P,       |
|------------|----|--------------|--------|---------|----|----|------------|------|----|----------|----------|---------|------|----|----------|
| 5A         | •• | Footpath     | ••     | ••      | 0  | 0  | 4          | 9в   | •• | Footpath |          | ••      | 0    | 0  | <b>2</b> |
| <b>6</b> A |    | - Do.        | • •    | 、 · ·   | 0  | 0  | 5          | 9c   | •• | Do.      | ••       | ••      | 0    | 0  | 8        |
| 6в         | •• | Do.          | ••     | ••      | 0  | 0  | - <b>I</b> | 14A  | •• | Do.      | ••       | ••      | 0    | 0  | 1        |
| 8a         | •• | Do.          | ••     | ••      | 0  | U  | .Э         |      |    |          |          |         |      |    |          |
| 9A         |    | Footpath and | dewata | ••      | 0  | 0  | 10         | l.   | ,  |          |          |         | 0    | 0  | 34       |

and bounded as follows : on the north by Kothahenyaya (reservation for footpath) to be declared the property of the Crown under the Waste Lands Ordinances, Puwakwatta claimed by Herat Mudiyanselage Kalu Banda and others, the Puwakwatte-ela, Puwakwatta claimed by Herat Mudiyanselage Kalu Banda and others, the Puwakwatte-ela, Puwakwatta claimed by Herat Mudiyanselage Kalu Banda and others, Ihalakotuwawattehena claimed by Wijepala Atapattu Mudiyanselage Dingiri Banda and others, Kalagahawatta claimed by Digana Arachchilai Menik Naide and others, Medagamawatta claimed by Kosgolle Kandalai Appuwa, Kalagahawatta claimed by Digana Arachchilai Menik Naide and others, Migahamulawatta sold by the Crown (T. P. 328,791), Belinchigahamulawatta sold by the Crown (T. P. 328,789) ; on the east by a Gansabhawa road ; on the south by Kalagahawatta claimed by Digana Arachchilai Menik Naide and others, Medagamawatta claimed by Kosgolle Kandalai Appuwa, Kalagahawatta claimed by Digana Arachchilai Menik Naide and others, Medagamawatta claimed by Kosgolle Kandalai Appuwa, Kalagahawatta claimed by Digana Arachchilai Menik Naide and others, Ihalakotuwawatta claimed by Wijepala Atapattu Mudiyanselage Dingiri Banda and others, Puwakwatta claimed by Herat Mudiyanselage Kalu Banda and others ; on the west by Puwakwatta claimed by Herat Mudiyanselage Kalu Banda and others, the Puwakwatte-ela, Puwakwatta claimed by Herat Mudiyanselage Kalu Banda and others, the Puwakwatte ela, Puwakwatte claimed by Herat Mudiyanselage Kalu Banda and others, the :

1235

May 19, 1920.

H. C. TOLLER, Special Officer.

Kurunegala S. O. No. 2,946.

Order under Section 2 of "The Waste Lands Ordinances of 1897, 1899, 1900, and 1903," declaring Lands to be Crown Property.

In the matter of the lands commonly called or known as Medimukalana, Medimukalana (reservation for footpath), &c., situate in the village of Doluwa, in the Hetahaye korale of the Hiriyala hatpattu of the Kurunegala District, in the North-Western Province, and of "The Waste Lands Ordi adces of 1897, 1899, 1900, and 1903."