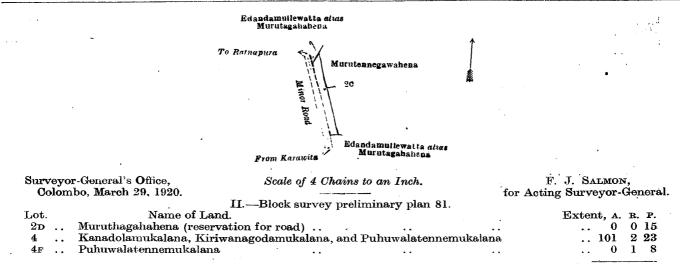

Surveyor-General's Office, Colombo, September 8, 1919. Scale of 4 Chains to an Inch.

H. P. HARRISON. for Surveyor-General.

N. A. HAMPTON, Special Officer. April 30, 1920.