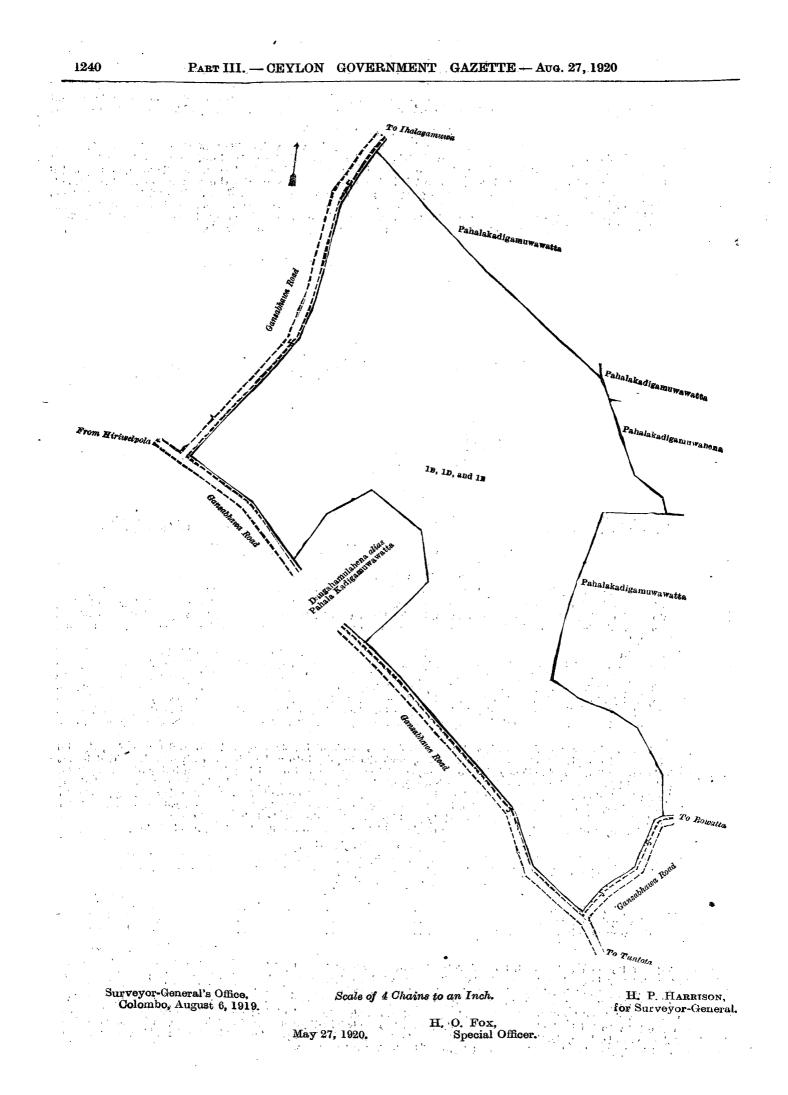

## Order under Section 4, Sub-section (1), of "The Waste Lands Ordinances of 1897, 1899, 1900, and 1903."

In the matter of the lands commonly called or known as Dangahumulahena, Ehatugahamulahena, and Ihalawewadeniya, situate in the village of Pahala Kadigamuwa, in the Yagam pattu korale of the Katugampola hatpattu of the Kurunegala District, in the North-Western Province, and of "The Waste Lands Ordinances of 1897, 1899, 1900, and 1903."

WHEREAS in pursuance of section 1 of the said Ordinances it was duly declared and notified on the 24th day of October, 1919, that if no claim to the lands commonly called or known as Dangahamulahena, Ehatugahumulahena, and Ihalaw wadeniya, situate in the village of Pahala Kadigamuwa, in the Yagam pattu korale of the Katugampola hatpattu of the Kurunegala District, North-Western Province, containing in extent 27 acres 1 rood and 21 perches, and shown as lots 1B, 1D, and 1E in preliminary plan 4,562 and in the annexed diagram, was made to Howard Orme Fox, Special Officer appointed under section 28 of the said Ordinances, within the period of three months from the date specified in the said notice, such lands would be declared the property of the Crown, and dealt with on account of the Crown (vide Notice No. 7,379):

And whereas Warnakula Weerasuriya Caroline Daberera made claim thereto, and Howard Orme Fox, Special Officer appointed under section 28 of the said Ordinances, made due inquiry into such claim, and whereas the said claimant and I, with the consent of His Excellency the Governor, came to an agreement in writing dated 10th day of March, 1920; concerning the said lands under section 4, sub-section (1), of the said Ordinances, whereby it was agreed that the said claimant should be declared the purchaser of the said lands upon payment on or before the 15th day of May, 1920, to the Settlement Officer, of a sum of Rupees Five hundred and Twenty-one only (Rs. 521), as the purchase amount of the said lands, and whereas the said amount has been duly paid by the said claimant, he is hereby, in pursuance of the agreement aforementioned, declared to be the purchaser of the said lands, as more fully described herein below.

#### Description of the Lands referred to.

The following lots situated in the village of Pahala Kadigamuwa, in the Yagam pattu korale of the Katugampola hatpattu of the Kurunegala District, in the North-Western Province, as described in the annexed diagram

| Preliminary plan 4,562.<br>Lot. Name of Land. | R. P. |
|-----------------------------------------------|-------|
| 1B Dangahamulahéna 2                          | 1 17  |
| lo Ehatugahamulahena                          | 28    |
| lE Ihalawewadeniya                            | ) 136 |

27 1 21

63

F. J. SALMON.

and bounded as follows : on the north by Pahalakadigamuwawatta claimed by Warnakulasuriya Caroline. Daberera of Marawila (administratrix of the estate of the late Warnakula Wirasuriya Lodwin Fernando of Marawila); on the east by Pahalakadigamuwewatta claimed by Warnakulasuriya Caroline Daberera of Marawila (administratrix of the estate of the late Warnakula Wirasuriya Lodwin Fernando of Marawila), Pahalakadigamuwehena claimed by ditto, Pahalakadigamuwewatta claimed by ditto, the Gansabhawa road from Bowatta to Tuntota; on the south by the Gansabhawa road from Tuntota to Hiriwelpola, Dangahamulahena *alias* Pahalakadigamuwawatta claimed by Warnakulasuriya Caroline Daberera and others, the Gansabhawa road from Tuntota to Hiriwelpola; on the west by the Gansabhawa road from Tuntota to Hiriwelpola, the Gansabhawa road from Hiriwelpola to Ihalagama.