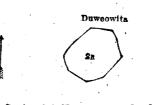

WHEREAS in pursuance of section 1 of the said Ordinances it was duly declared and notified on the 22nd day of February, 1918, that if no claim to the land commonly called or known as Garandiduwa, situate in the village of Ittapana, in the Walallawiti pattu of the Pasdun korale west of the Kalutara District, in the Western Province, containing in extent made to Norman Albert Hampton, Special Officer appointed under section 28 of the said Ordinances, within the period of three months from the date specified in the said notice, such land would be declared the property of the Crown, and dealt with on account of the Crown (vide Notice No. 6,779):

And whereas (1) Duwage Don Hendrick Appu and (2) Galatarage Don Calenis Appu made claim thereto, and I., Norman Albert Hampton, Special Officer appointed under section 28 of the said Ordinances, made due inquiry into such claim, and whereas the said claimants and I, with the consent of His Excellency the Governor, came to an agreement in writing dated 12th day of March, 1919, concerning the said land, under section 4, sub-section (1), of the said Ordinances, whereby it was agreed that the said claimants should be declared the purchasers of the said land upon payment on or before the 12th day of June, 1919, to the Assistant Government Agent at Kalutara, of a sum of Rupees Forty only (Rs. 40), as the purchase amount of the said land, and whereas the said amount has been duly paid by the said claimants, they are hereby, in pursuance of the agreement afore mentioned, declared to be the purchasers of the said land, as more fully described herein below.

#### Description of the Land referred to.

The land commonly called or known as Garandiduwa, situated in the village of Ittapana, in the Pasdun korale west of the Kalutara District, in the Western Province, containing in extent 1 rood and 22 perches and shown as lot 2R in block survey preliminary plan 78 and in the annexed diagram, and bounded as follows : on the north, east, south, and west by Duwe-owita (private).