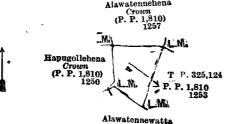

1227

L

£

In the matter of the land commonly called or known as Garandiduwa, situate in the village of Ittapana, in the Walallawiti pattu of the Pasdun korale west of the Kalutara District, in the Western Province, and of "The Waste Lands Ordinances of 1897, 1899, 1900, and 1903."

WHEREAS in pursuance of section 1 of the said Ordinances it was duly declared and notified on the 22nd day of February, 1918, that if no claim to the land commonly called or known as Garandiduwa, situate in the village of Ittapana, in the Walallawiti pattu of the Pasdun korale west of the Kalutara District, in the Western Province, containing in extent made to Norman Albert Hampton, Special Officer appointed under section 28 of the said Ordinances, within the period of three months from the date specified in the said notice, such land would be declared the property of the Crown, and dealt with on account of the Crown (vide Notice No. 6,779):

And whereas (1) Duwage Don Hendrick Appu and (2) Galatarage Don Calenis Appu made claim thereto, and I., Norman Albert Hampton, Special Officer appointed under section 28 of the said Ordinances, made due inquiry into such claim, and whereas the said claimants and I, with the consent of His Excellency the Governor, came to an agreement in writing dated 12th day of March, 1919, concerning the said land, under section 4, sub-section (1), of the said Ordinances, whereby it was agreed that the said claimants should be declared the purchasers of the said land upon payment on or before the 12th day of June, 1919, to the Assistant Government Agent at Kalutara, of a sum of Rupees Forty only (Rs. 40), as the purchase amount of the said land, and whereas the said amount has been duly paid by the said claimants, they are hereby, in pursuance of the agreement afore mentioned, declared to be the purchasers of the said land, as more fully described herein below.

#### Description of the Land referred to.

The land commonly called or known as Garandiduwa, situated in the village of Ittapana, in the Pasdun korale west of the Kalutara District, in the Western Province, containing in extent 1 rood and 22 perches and shown as lot 2R in block survey preliminary plan 78 and in the annexed diagram, and bounded as follows : on the north, east, south, and west by Duwe-owita (private).