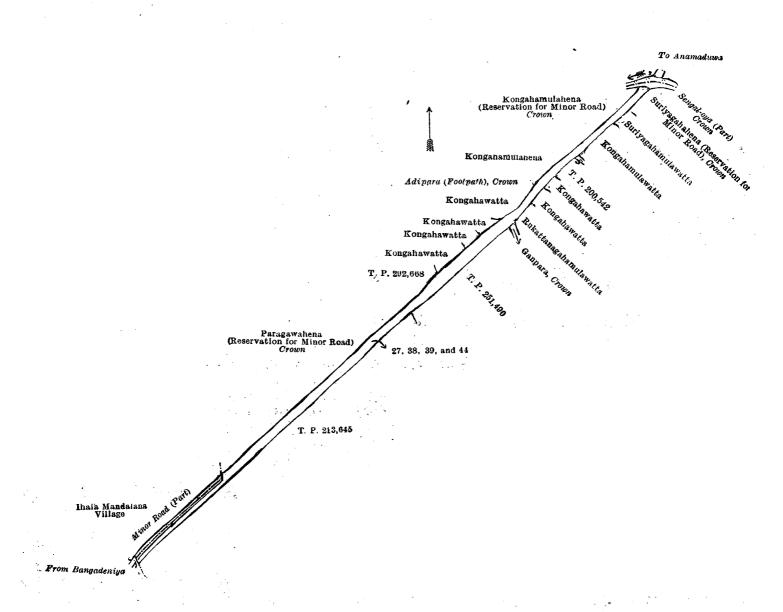

and bounded as follows : on the north by the village limit of Pahalakolaeliya, the village limit of Pallama ; on the east by the village limit of Koralewila ; on the south by Helambagahahena *alias* Kongahahena to be declared the property of the Crown under the Waste Lands Ordinances, adipara (footpath) to be declared the property of the Crown under the Waste Lands Ordinances, Helambagahahena *alias* Kongahahena to be declared the property of the Crown under the Waste Lands Ordinances, an ela to be declared the property of the Crown under the Waste Lands Ordinances, an ela to be declared the property of the Crown under the Waste Lands Ordinances, Kohombagahamulahena claimed by the Crown and Herat Mudiyanselage Lama Ettana and others, Oyagawahena (reservation for stream) to be declared the property of the Crown under the Waste Lands Ordinances, Suriyagahahena to be declared the property of the Crown under the Waste Lands Ordinances, Suriyagahahena (reservation for minor road) to be declared the property of the Crown under the Waste Lands Ordinances, a minor road to be declared the property of the Crown under the Waste Lands Ordinances, Kongahamulahena (reservation for minor road) to be declared the property of the Crown under the Waste Lands Ordinances, Songahamulahena (reservation for minor road) to be declared the property of the Crown under the Waste Lands Ordinances, Oyagawahena (old reservation for stream) to be declared the property of the Crown under the Waste Lands Ordinances; on the west by the village limit of Ihala Mandalana.

and bounded as follows: on the north by the Sengal-oya (part) to be declared the property of the Crown under the Waste Lands Ordinances (the village limit of Pahalakolaeliya, the village limit of Pallama); on the east by Kongahamulahena (reservation for road) to be declared the property of the Crown under the Waste Lands Ordinances; on the south by T. P. 292,668, adipara to be declared the property of the Crown under the Waste Lands Ordinances, T. P. 292,668; on the west by the village limit of Thala Mandalana.

Surveyor-General's Office, Colombo, January 31, 1919. Scale of 4 Chains to an Inch.

C. R. LUNDIE, for Surveyor-General,

and bounded as follows: on the north by Helambagahahena *alias* Kongahahena to be declared the property of the Grown under the Waste Lands Ordinances; on the east by the village limit of Koralewila; on the south by Helambagahakumbura claimed by Herath Mudiyanselage Herathhamy, *ex*-Korala; on the west by T. P. 201,215, Maharambekumbura claimed by Herath Mudiyanselage Herathhamy, *ex*-Korala.