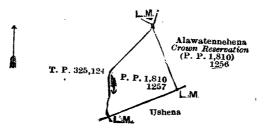

1227

L

£

In the matter of the land commonly called or known as Garandiduwa, situate in the village of Ittapana, in the Walallawiti pattu of the Pasdun korale west of the Kalutara District, in the Western Province, and of "The Waste Lands Ordinances of 1897, 1899, 1900, and 1903."

WHEREAS in pursuance of section 1 of the said Ordinances it was duly declared and notified on the 22nd day of February, 1918, that if no claim to the land commonly called or known as Garandiduwa, situate in the village of Ittapana, in the Walallawiti pattu of the Pasdun korale west of the Kalutara District, in the Western Province, containing in extent made to Norman Albert Hampton, Special Officer appointed under section 28 of the said Ordinances, within the period of three months from the date specified in the said notice, such land would be declared the property of the Crown, and dealt with on account of the Crown (vide Notice No. 6,779):

And whereas (1) Duwage Don Hendrick Appu and (2) Galatarage Don Calenis Appu made claim thereto, and I., Norman Albert Hampton, Special Officer appointed under section 28 of the said Ordinances, made due inquiry into such claim, and whereas the said claimants and I, with the consent of His Excellency the Governor, came to an agreement in writing dated 12th day of March, 1919, concerning the said land, under section 4, sub-section (1), of the said Ordinances, whereby it was agreed that the said claimants should be declared the purchasers of the said land upon payment on or before the 12th day of June, 1919, to the Assistant Government Agent at Kalutara, of a sum of Rupees Forty only (Rs. 40), as the purchase amount of the said land, and whereas the said amount has been duly paid by the said claimants, they are hereby, in pursuance of the agreement afore mentioned, declared to be the purchasers of the said land, as more fully described herein below.

#### Description of the Land referred to.

The land commonly called or known as Garandiduwa, situated in the village of Ittapana, in the Pasdun korale west of the Kalutara District, in the Western Province, containing in extent 1 rood and 22 perches and shown as lot 2R in block survey preliminary plan 78 and in the annexed diagram, and bounded as follows : on the north, east, south, and west by Duwe-owita (private).