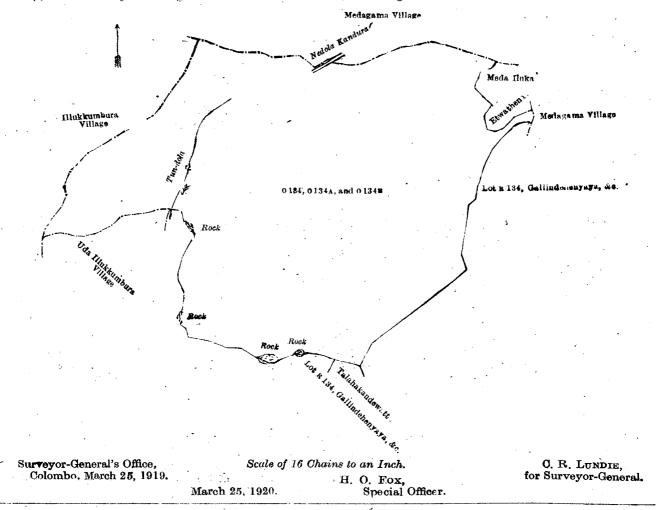

#### Kurunegala S. O. No. 2,914.

# Order under Section 4, Sub-section (1), of "The Waste Lands Ordinances of 1897, 1899, 1900, and 1903," declaring Lands to be Crown Property.

In the matter of the lands commonly called or known as Galwewahenyaya (reservation for ela), and Galwewahenyaya, situate in the village of Galwewa, in the Mahagalboda Egoda korale of the Hiriyala hatpattu of the Kurunegala District, in the North-Western Province, and of "The Waste Lands Ordinances of 1897, 1899, 1900, and 1903."

WHEREAS in pursuance of section 1 of the said Ordinances it was duly notified on the 7th day of December, 1917, that if no claim to the lands commonly called or known as Galwewahenyaya (reservation for ela) and Galwewahenyaya, situate in the village of Galwewa, in the Mahagalboda Egoda korale of the Hiriyala hatpattu of the Kurunegala District, in the North-Western Province, containing in extent 16 acres 1 rood and 30 perches, and shown as lots 1 and 2 in preliminary plan 4,619 and in the annexed diagram, was made to John Murray Davies, Special Officer appointed under section 28 of the said Ordinances, within the period of three months from the date specified in such notice, such lands would be declared the property of the Crown, and dealt with on account of the Crown (vide Notice No. 6,716):

## Description of the Lands referred to.

The following lots situated in the village of Galwewa, in the Mahagalboda Egoda korale of the Hiriyala hatpattu of the Kurunegala District, in the North-Western Province, as described in the annexed diagram :----

Preliminary plan 4,619.

| Lot, | Nam               | ne of Land. | t tomming p |       |      | Extent, | А. | R. | <b>P.</b>  |  |
|------|-------------------|-------------|-------------|-------|------|---------|----|----|------------|--|
| 1    | Galwewahenyaya (r |             | r ela)      | ` ••• | •• . | ••      | 2  | -  | Ð          |  |
| 2    | Galwewahenyaya    | · · ·       | •••         | • •   | •••  | ••      | 14 | 1  | 30         |  |
|      |                   |             |             |       |      |         |    |    |            |  |
|      |                   |             |             |       |      |         | 16 | 1  | <b>3</b> 0 |  |

and bounded as follows: on the north by Maha-ela, on the east by Galwewahenyaya claimed by the Crown; Galwewahenyaya sold to Gilbert Wijesekara and others under the Waste Lands Ordinances, on the south by the village limit of Kalatuwagama; on the west by the village limit of Medagama and the village limit of Midellawala.

[For Diagram see page 1235.]