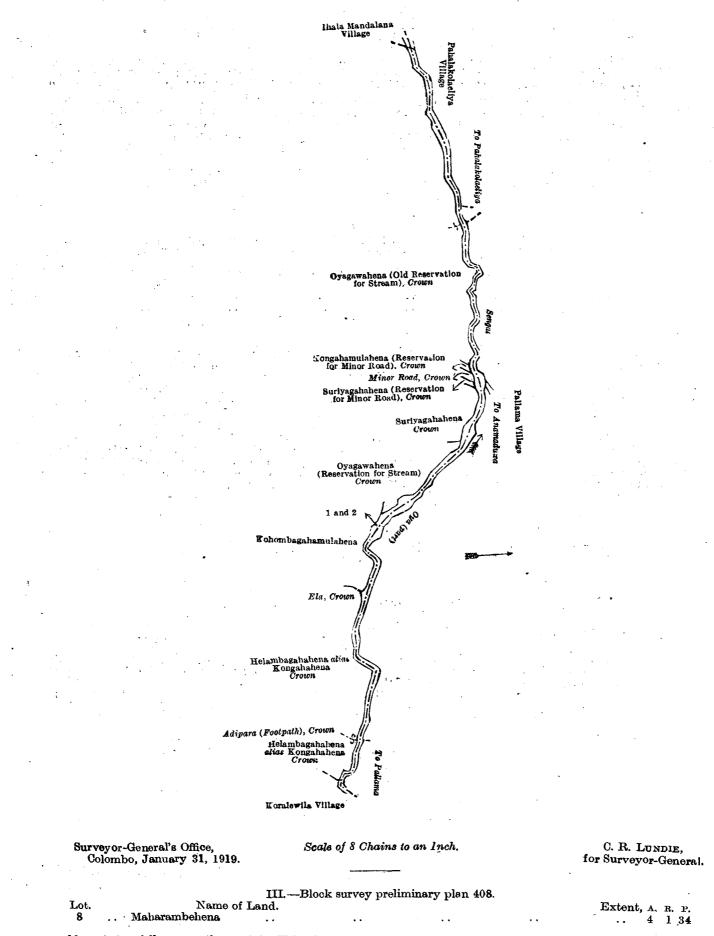

#### II.—Block survey preliminary plan 408.

#### Lot. Name of Land. Extent, A. R. P. 1<sup>1</sup>/<sub>2</sub> .. Oyagawahena (old reservation for stream) ... 2 3 14 and how dod of follows and the north has the Second case (north) to be dedened the momentum of the Grown and on the Way

and bounded as follows: on the north by the Sengal-oya (part) to be declared the property of the Crown under the Waste Lands Ordinances (the village limit of Pahalakolaeliya, the village limit of Pallama); on the east by Kongahamulahena (reservation for road) to be declared the property of the Crown under the Waste Lands Ordinances; on the south by T. P. 292,668, adipara to be declared the property of the Crown under the Waste Lands Ordinances, T. P. 292,668; on the west by the village limit of Thala Mandalana.

Surveyor-General's Office, Colombo, January 31, 1919. Scale of 4 Chains to an Inch.

C. R. LUNDIE, for Surveyor-General,

and bounded as follows: on the north by Helambagahahena *alias* Kongahahena to be declared the property of the Grown under the Waste Lands Ordinances; on the east by the village limit of Koralewila; on the south by Helambagahakumbura claimed by Herath Mudiyanselage Herathhamy, *ex*-Korala; on the west by T. P. 201,215, Maharambekumbura claimed by Herath Mudiyanselage Herathhamy, *ex*-Korala.