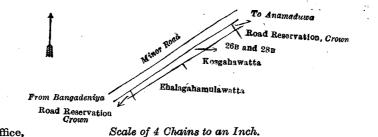

#### Order under Section 2 of "The Waste Lands Ordinances of 1897, 1899, 1900, and 1903," declaring Lands to be Crown Property.

In the matter of the lands commonly called or known as Gurugalpolahena (reservation for footpath), Yondehigahawatta (reservation for footpath), &c., situate in the village of Kendala Kotamba, in the West Giruwa pattu of the Hambantota District, in the Southern Province, and of." The Waste Lands Ordinances of 1897, 1899, 1900, and 1903."

THE notice required by section 1 of "The Waste Lands Ordinances of 1897, 1899, 1900, and 1903," having been duly published in manner prescribed by that section in respect of the above-named lands (*vide* Notice No. 6,727), and no claim having been made to the said lands or to any interest therein within the period of three months from the date specified in the said notice, I, Frederick Lewis, Special Officer appointed under section 28 of the said Ordinances, under and by virtue of the powers vested in me in that behalf by section 2 of the said Ordinances, do hereby on this 30th day of April, 1920, order and declare that the said lands as more fully described herein below, situate in the village of Kendala Kotamba, in the West Giruwa pattu of the Hambantota District, in the Southern Province, and shown as lots 110, 43A, 67, 38, 69,  $67\frac{1}{2}$ , and  $67\frac{1}{3}$  in block survey preliminary plan No. 272 and in the annexed diagrams, and containing in extent 35 acres 1 rood and 29 perches, are the property of the Crown.

#### Description of the Lands referred to.

The following lots situated in the village of Kendala Kotamba, in the West Giruwa pattu of the Hambantota District, in the Southern Province, as described in the annexed diagrams :---

#### I.—Block survey preliminary plan 272.

| Lot.          |      | Name of Land.                              |     |     | Extent, A. R. P. |
|---------------|------|--------------------------------------------|-----|-----|------------------|
| ` <b>ll</b> Q | ••   | Gurugalpolahena (reservation for footpath) | ••• |     | . 0 0 12         |
| <b>43</b> A   | ••   | Yondehigahawatta ( do. )                   | • • | •.• | . 004            |
| 67            | •• - | Gansabhawa road                            | ••  |     | 0 3 26           |
|               |      | · ·                                        |     |     |                  |

and bounded as follows: on the north by T. P. 69,870, Tumpaledeniya claimed by S. Kawanihamy and others, Gurugalpolahena (private), reservation for footpath to be declared the property of the Crown under the Waste Lands Ordinances. Yondehigahakoratuwa *alias* Gurugalpolewatta claimed by Sumangala Terunnanse, T. P. 69,817; on the east by Tumpaledeniya claimed by S. Kawanihamy and others, Kongahakumbura-atmaga claimed by Wanni Arachchige Don Lewis and others, Yondehigahahena claimed by Kotambe Pansala, Tumpaledeniya claimed by S. Kawanihamy and others, Hitigewatta claimed by J. G. Heenhamy and others, Tumpaledeniya claimed by S. Kawanihamy and others, Hitigewatta claimed by J. G. Heenhamy and others, T. P. 323,415, Acharigehena sold by the Crown (T. P. 327,319); on the south by the village limit of Udugalmota; on the west by Acharigewatta claimed by W. Don Lewis and others, Acharigehena sold by the Crown (T. P. 327,319), Hitigewatta claimed by J. G. Heenhamy and others.