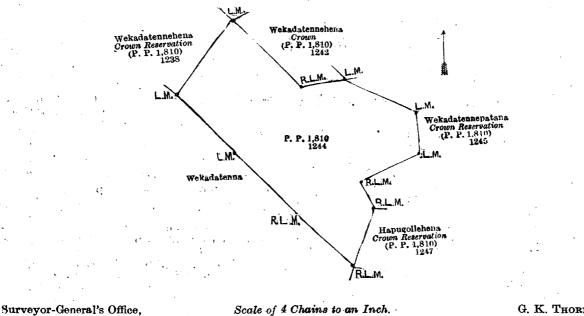

the Crown, and Wekadatennehena Crown reservation (lot 1237 in preliminary plan 1,810); on the south by Wekadatenna claimed by Mahakumburegedara Dewaya; and on the west by Peratennehena claimed by Beddewewe Dewaya, and Beddewewehena claimed by Thannasy Kangany,



– Avg. 27, 1920

Extent, A. B. . P. Nan e of Land. Lot-4 2 34 1244 • Wekadatennəpatana . .

and bounded as follows : on the north by Wekadatenn hena Crown reservation (lot 1238 in preliminary plan 1,810) and Wekdatennehena (lot 1242 in preliminary plan 1,810) claimed by Hapugollehena Crown ; on the east by Wekadatennepatana Crown reservation (lot 1245 in preliminary plan 1,810); on the south by Hapugollehena Crown reservation, lot 1247 in preliminary plan 1,810; and on the west by Wekadatenna claimed by Mahakumburegedera Dewaya.



Colombo, December 5, 1919.

Badulla Kacheheri L. W. C. SCHRADER, August 22, 1919. Government Agent.

## G. K. THORNEILL, for Surveyor-General.

#### PRELIMINARY NOTICES

# Hambantota Notice No. 7,588.

# Notice under "The Waste Lands Ordinances of 1897, 1899, 1900, and 1903."

TAKE notice that unless within three months from August 27, 1920, the persons, if any, who claim any interest in the lands hereinafter mentioned or in any one or more of such lands or to some interest therein make claim in person or in writing to the said lands or any of them or to some interest therein to Frederick Lewis, Esq., Special Officer appointed under section 28 of "The Waste Lands Ordinances of 1897, 1899, 1900, and 1903," at his office at Colombo :

Such Special Officer, in pursuance of the powers vested