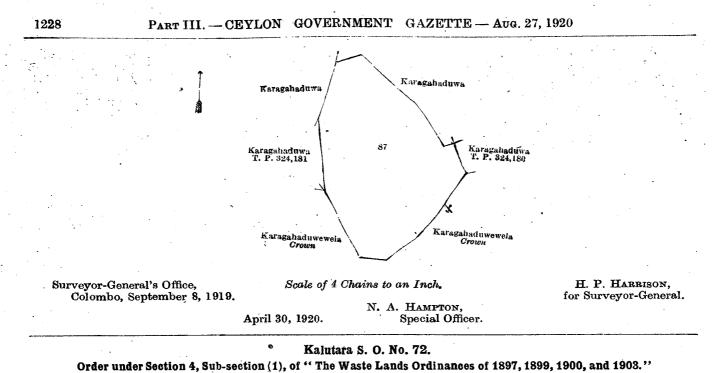

WHEREAS in pursuance of section 1 of the said Ordinances it was duly declared and notified on the 22nd day of February, 1918, that if no claim to the land commonly called or know 1 as Karagahaduwa, situate in the village of Ittapana, in the Walallawiti pattu of the Pasdun korale west of the Kalutara District, in the Western Province, containing in extent 3 acres 1 rood and 30 perches and shown as lot 87 in block survey preliminary plan 78, and in the annexed diagram, was made to Norman Albert Hampton, Special Officer appointed under section 28 of the said Ordinances, within the period of three months from the date specified in the said notice, such land would be declared the property of the Crown, and dealt with on account of the Crown (*vide* Notice No. 6,779):

And whereas (1) Galatarage Don Calenis Appuhami and (2) William Wijesinha Gunatileka made claim thereto, and I, Norman Albert Hampton, Special Officer appointed under section 28 of the said Ordinances, made due inquiry into such claim, and whereas the said claimants and I, with the consent of His Excellency the Governor, came to an agreement in writing dated the 12th day of March, 1919, concerning the said land, under section 4, sub-section (1), of the said Ordinances, whereby it was agreed that the said claimants should be declared the purchasers of the said land upon payment on or before the 12th day of June, 1919, to the Assistant Government Agent at Kalutara, of a sum of Rupes Three hundred and Forty five only (Rs. 345), as the purchase amount of the said land, and whereas the said amount has been paid by the said claimants, they are hereby, in pursuance of the agreement afore-mentioned, declared to be the purchasers of the said land, as more fully described herein below.

#### Description of the Land referred to.

The land commonly called or known as Karagahaduwa, situated in the village of Ittapana, in the Pasdun korale west of the Kalutara District, in the Western Province, containing in extent 3 acres 1 rood and 30 perches and shown as lot 87 in block survey preliminary plan 78 and in the annexed diagram, and bounded as follows : on the north by Karagahaduwa (private); on the east by Karagahaduwa (private), Karagahaduwa sold by the Crown (T. P. 324,180); on the south by Karagahaduwewela to be declared the property of the Crown under the Waste Lands Ordinances; on the west by Karagahaduwa sold by the Crown (T. P. 324,181), Karagahaduwa sold by the Crown (T. P. 324,181), Karagahaduwa sold by the Crown (T. P. 324,181), Karagahaduwa (private).

Surveyor-General's Office, Colombo, September 8, 1919. Scale of 4 Chains to an Inch.

H. P. HARRISON. for Surveyor-General.

N. A. HAMPTON, Special Officer. April 30, 1920.