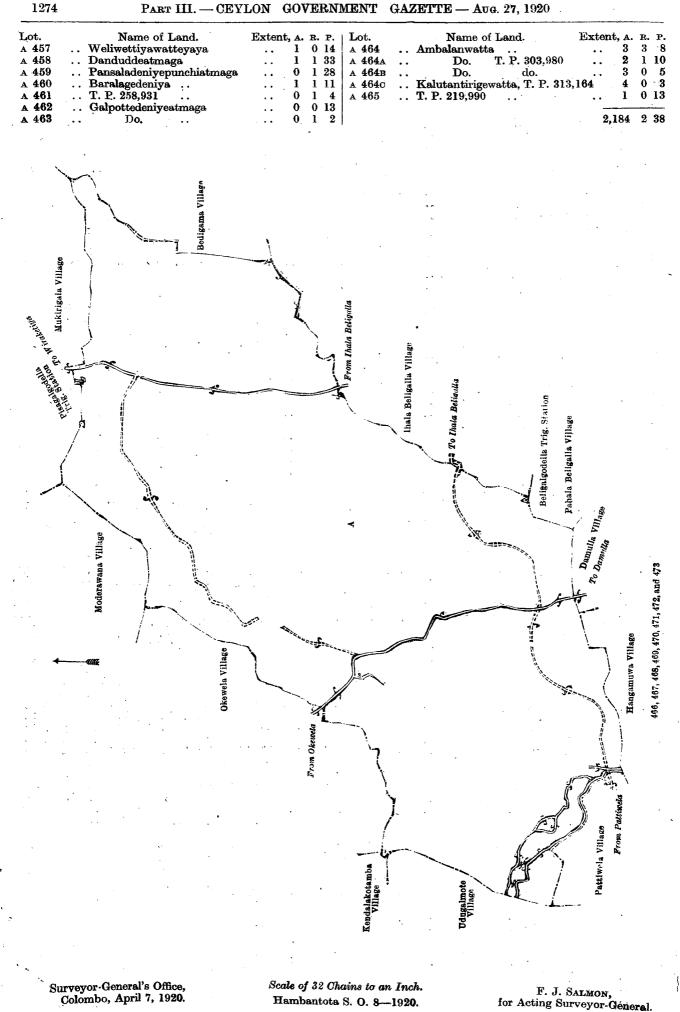

| ••• |                                                          | ,981                                  | 0         | 0          |             |
|                  |       |                                                              |              |                |                         | ~ 1      | 44 XUU          |     | LINDIU ACTION DOMINIANO                                  |                                       | 50        | •          | 1           |
| A 409<br>A 410   | •••   | T. Ps. 133,823, 133,824, and 133,8                           | 37           | . 5            | 1 1                     | 0        | A 456A          |     |                                                          | <b></b> .                             | 59<br>0   | - Õ        | 14<br>34    |

1273



ġ

PART III. - CEYLON GOVERNMENT GAZETTE - AUG. 27, 1920

## Kurunegala Notice No. 7,589.

## Notice under "The Waste Lands Ordinances of 1897, 1899, 1900, and 1908."

TAKE notice that unless within three months from August 27, 1920, the persons, if any, who claim any interest in the lands hereinafter mentioned or in any one or more of such lands or to some interest therein make claim in person or in writing to the said lands or any of them or to some interest therein to H. C. Toller, Esq., Special Officer appointed under section 28 of "The Waste Lands Ordinances of 1897, 1899, 1900, and 1903," at his office at Colombo:

Such Special Officer, in pursuance of the powers vested in him by the said Ordinances, will declare by writing under his hand that the said lands, or such of them as to