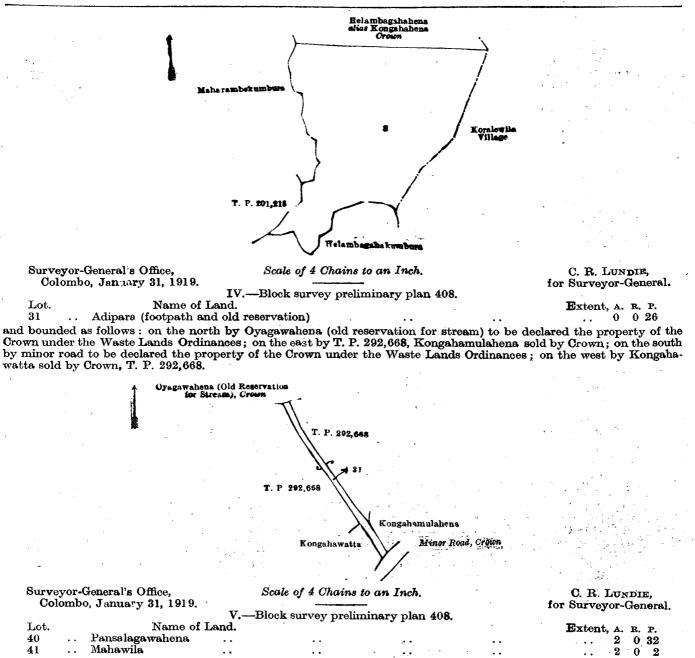

and bounded as follows : on the north by the village limit of Pahalakolaeliya, the village limit of Pallama ; on the east by the village limit of Koralewila ; on the south by Helambagahahena *alias* Kongahahena to be declared the property of the Crown under the Waste Lands Ordinances, adipara (footpath) to be declared the property of the Crown under the Waste Lands Ordinances, Helambagahahena *alias* Kongahahena to be declared the property of the Crown under the Waste Lands Ordinances, an ela to be declared the property of the Crown under the Waste Lands Ordinances, an ela to be declared the property of the Crown under the Waste Lands Ordinances, Kohombagahamulahena claimed by the Crown and Herat Mudiyanselage Lama Ettana and others, Oyagawahena (reservation for stream) to be declared the property of the Crown under the Waste Lands Ordinances, Suriyagahahena to be declared the property of the Crown under the Waste Lands Ordinances, Suriyagahahena (reservation for minor road) to be declared the property of the Crown under the Waste Lands Ordinances, a minor road to be declared the property of the Crown under the Waste Lands Ordinances, Kongahamulahena (reservation for minor road) to be declared the property of the Crown under the Waste Lands Ordinances, Songahamulahena (reservation for minor road) to be declared the property of the Crown under the Waste Lands Ordinances, Oyagawahena (old reservation for stream) to be declared the property of the Crown under the Waste Lands Ordinances; on the west by the village limit of Ihala Mandalana.

#### [For Diagram see page 1242.]

5

Surveyor-General's Office, Colombo, January 31, 1919. Scale of 4 Chains to an Inch.

C. R. LUNDIE, for Surveyor-General,

and bounded as follows: on the north by Helambagahahena *alias* Kongahahena to be declared the property of the Grown under the Waste Lands Ordinances; on the east by the village limit of Koralewila; on the south by Helambagahakumbura claimed by Herath Mudiyanselage Herathhamy, *ex*-Korala; on the west by T. P. 201,215, Maharambekumbura claimed by Herath Mudiyanselage Herathhamy, *ex*-Korala.