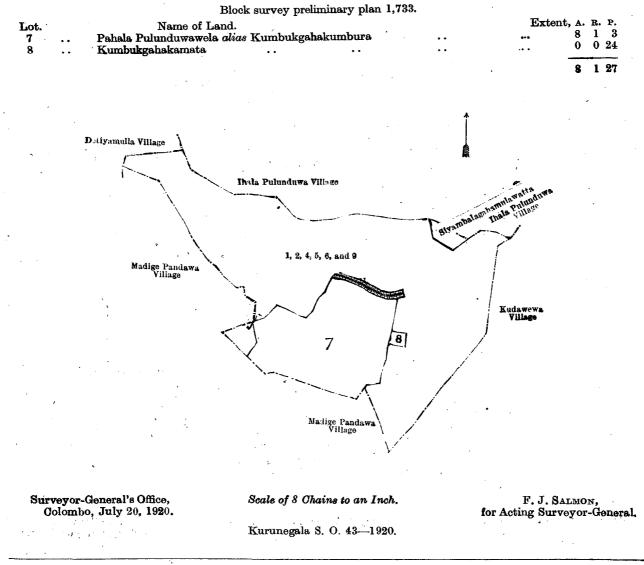

## Order under Section 4, Sub-section (1), of "The Waste Lands Ordinances of 1897, 1899, 1900, and 1903."

In the matter of the lands commonly called or known as Dangahumulahena, Ehatugahamulahena, and Ihalawewadeniya, situate in the village of Pahala Kadigamuwa, in the Yagam pattu korale of the Katugampola hatpattu of the Kurunegala District, in the North-Western Province, and of "The Waste Lands Ordinances of 1897, 1899, 1900, and 1903."

WHEREAS in pursuance of section 1 of the said Ordinances it was duly declared and notified on the 24th day of October, 1919, that if no claim to the lands commonly called or known as Dangahamulahena, Ehatugahumulahena, and Ihalaw wadeniya, situate in the village of Pahala Kadigamuwa, in the Yagam pattu korale of the Katugampola hatpattu of the Kurunegala District, North-Western Province, containing in extent 27 acres 1 rood and 21 perches, and shown as lots 1B, 1D, and 1E in preliminary plan 4,562 and in the annexed diagram, was made to Howard Orme Fox, Special Officer appointed under section 28 of the said Ordinances, within the period of three months from the date specified in the said notice, such lands would be declared the property of the Crown, and dealt with on account of the Crown (vide Notice No. 7,379):

And whereas Warnakula Weerasuriya Caroline Daberera made claim thereto, and Howard Orme Fox, Special Officer appointed under section 28 of the said Ordinances, made due inquiry into such claim, and whereas the said claimant and I, with the consent of His Excellency the Governor, came to an agreement in writing dated 10th day of March, 1920; concerning the said lands under section 4, sub-section (1), of the said Ordinances, whereby it was agreed that the said claimant should be declared the purchaser of the said lands upon payment on or before the 15th day of May, 1920, to the Settlement Officer, of a sum of Rupees Five hundred and Twenty-one only (Rs. 521), as the purchase amount of the said lands, and whereas the said amount has been duly paid by the said claimant, he is hereby, in pursuance of the agreement aforementioned, declared to be the purchaser of the said lands, as more fully described herein below.

#### Description of the Lands referred to.

The following lots situated in the village of Pahala Kadigamuwa, in the Yagam pattu korale of the Katugampola hatpattu of the Kurunegala District, in the North-Western Province, as described in the annexed diagram

| Preliminary plan 4,562.<br>Lot. Name of Land. | R. P. |
|-----------------------------------------------|-------|
| 1B Dangahamulahéna 2                          | 1 17  |
| lo Ehatugahamulahena                          | 28    |
| lE Ihalawewadeniya                            | ) 136 |

27 1 21

63

F. J. SALMON.

and bounded as follows : on the north by Pahalakadigamuwawatta claimed by Warnakulasuriya Caroline. Daberera of Marawila (administratrix of the estate of the late Warnakula Wirasuriya Lodwin Fernando of Marawila); on the east by Pahalakadigamuwewatta claimed by Warnakulasuriya Caroline Daberera of Marawila (administratrix of the estate of the late Warnakula Wirasuriya Lodwin Fernando of Marawila), Pahalakadigamuwehena claimed by ditto, Pahalakadigamuwewatta claimed by ditto, the Gansabhawa road from Bowatta to Tuntota; on the south by the Gansabhawa road from Tuntota to Hiriwelpola, Dangahamulahena *alias* Pahalakadigamuwawatta claimed by Warnakulasuriya Caroline Daberera and others, the Gansabhawa road from Tuntota to Hiriwelpola; on the west by the Gansabhawa road from Tuntota to Hiriwelpola, the Gansabhawa road from Hiriwelpola to Ihalagama.