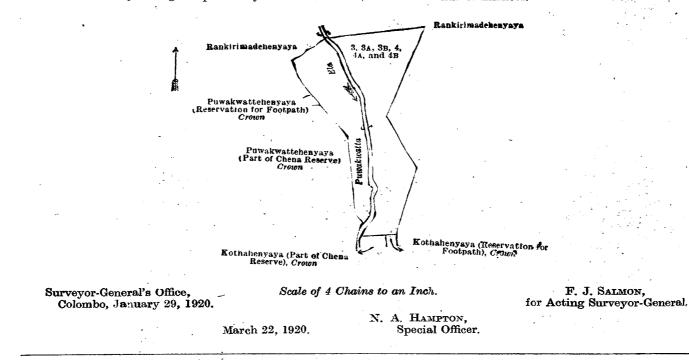

THE notice required by section 1 of "The Waste Lands Ordinances of 1897, 1899, 1900, and 1903," having been duly published in manner prescribed by that section in respect of the above named lands (vide Notice No. 6,814), and no claim having been made to the said lands or to any interest therein, within the period of three months from the date specified in the said notice, I, Norman Albert Hampton, Special Officer appointed under section 28 of the said Ordinances, under and by virtue of the powers vested in me in that behalf by section 2 of the said Ordinances, do hereby on this 22nd day of March, 1920, order and declare that the said lands, as more fully described herein below, situate in the village of Doluwa, in the Hetahaye korale of the Hiriyala hatpattu of the Kurunegala District, in the North-Western Province, and shown as lots 3, 3A, 3B, 4, 4A, and 4B in block survey preliminary plan 1,211, and in the annexed diagram, and containing in extent 2 acres 1 rood and 25 perches, are the property of the Crown.

and bounded as follows: on the north by Rankirimadehenyaya sold to Wickrama Mudiyanselage Kapuruhamy and others under the Waste Lands Ordinances; on the east by Rankirimadehenyaya sold to Wickrama Mudiyanselage Kapuruhamy and others under the Waste Lands Ordinances; on the south by Kothahenyaya (reservation for footpath) to be declared the property of the Crown under the Waste Lands Ordinances, Kothahenyaya (part of chena reserve) to be declared the property of the Crown under the Waste Lands Ordinances; on the west by Puwakwattehenyaya (part of chena reserve) to be declared the property of the Crown under the Waste Lands Ordinances, Ruwakwattehenyaya (reservation for footpath) to be declared the property of the Crown under the Waste Lands Ordinances, Rankirimadehenyaya sold to Wickrama Mudiyanselage Kapuruhamy and others under the Waste Lands Ordinances.

Order under Section 4, Sub-section (1), of "The Waste Lands Ordinances of 1897, 1899, 1900, and 1903," admitting Land to be Private Property.

In the matter of the land commonly called or known as Rankirimadehenyaya, situate in the village of Doluwa; in the Hetahaye korale of the Hiriyala hatpattu of the Kurunegala District, in the North-Western Province, and of "The Waste Lands Ordinances of 1897, 1899, 1900, and 1903."

WHEBEAS in pursuance of section 1 of the said Ordinances it was duly notified on the 12th day of April, 1918, that if no claim to the land commonly called or known as Rankirimadehenyaya, situate in the village of Doluwa, in the Hetahaye korale of the Hiriyala hatpattu of the Kurunegala District, in the North-Western Province, containing in extent 3 acres and 9 perches, and shown as lot  $2\mu$  in block survey preliminary plan 1,211, and in the annexed diagram, was made to John Murray Davies, Special Officer appointed under section 28 of the said Ordinances, within the period of three months from the date specified in such notice, such land would be declared the property of the Crown, and dealt with on account of the Crown (vide Notice No. 6,814):

And whereas Sri Dhammarakkita Seelaratna Abidana Thero (as trustee of the Rankirimada vihare) made claim thereto, and John Murray Davies, the aforesaid Special Officer, made due inquiry into such claim; I, Norman Albert Hampton, Special Officer appointed under section 28 of the said Ordinances, with the consent of His Excellency the Governor, do hereby, in pursuance of the agreement dated the 4th day of October, 1918, admit the claim of the said claimant (as trustee of the Ranki imada vihare) to the said land as more fully described herein below, under section 4, sub-section (1), of the said Ordinances.

#### Description of the Land referred to.

The land commonly called or known as Rankirimadehenyaya, situate in the village of Doluwa, in the Hetahaye korale of the Hiriyala hatpattu of the Kurunegala District, in the North-Western Province, and containing in extent 3 acres and 9 perches, and shown as lot 2µ in block survey preliminary plan 1,211 and in the annexed diagram, and bounded as follows: on the north by Rankirimadehenyaya to be declared the property of the Crown under the Waste Lands. Ordinances, the boundary limit of Tittaweligandahaye korale; on the east by the boundary limit of Tittaweligandahaye korale, Rankirimadehenyaya to be declared the property of the Crown under the Waste Lands. Wattehena sold by the Crown (T. P. 328,819); on the south by Ihalaviharewatta claimed by the trustees of the Doluwa temple, Nagahamulahena sold by the Crown (T. P. 329,199); on the west by Egodawatta-ela.