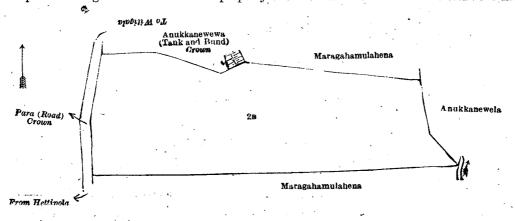

#### Description of the Lands referred to.

The following lots situated in the village of Gorakadeniya, in the Giratalane korale of the Dewamedi hatpattu of the Kurunegala District, in the North-Western Province, as described in the annexed diagrams:—

I.—Block survey preliminary plan 1,684.

and bounded as follows: on the north by Polhenmadittewatta belonging to the Crown, Polhenmadittehena belonging to the Crown, Polhenmadittehena sold by the Crown, Kotuhena belonging to the Crown; on the south by Kotuhena belonging to the Crown, Polhenmadittehena belonging to the Crown; on the west by Polhenmadittehena belonging to the Crown.