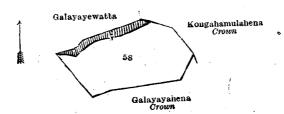

Surveyor-General's Office, Colombo, March 26, 1920. Scale of 4 Chains to an Inch.

F. J. SALMON, for Acting Surveyor-General.

V.—Block survey preliminary plan 1,684.

Lot. Name of Land. 58 . Galayayawewa (abandoned tank) Extent, A. B. P.

and bounded as follows: on the north by Galayayewatta claimed by Ekanayaka Mudiyanselage Ran Menika and others, Kongahamulahena belonging to the Crown; on the east by Kongahamulahena belonging to the Crown, Galayayehena belonging to the Crown; on the south by Galayayahena belonging to the Crown; on the west by Galayayehena belonging to the Crown.