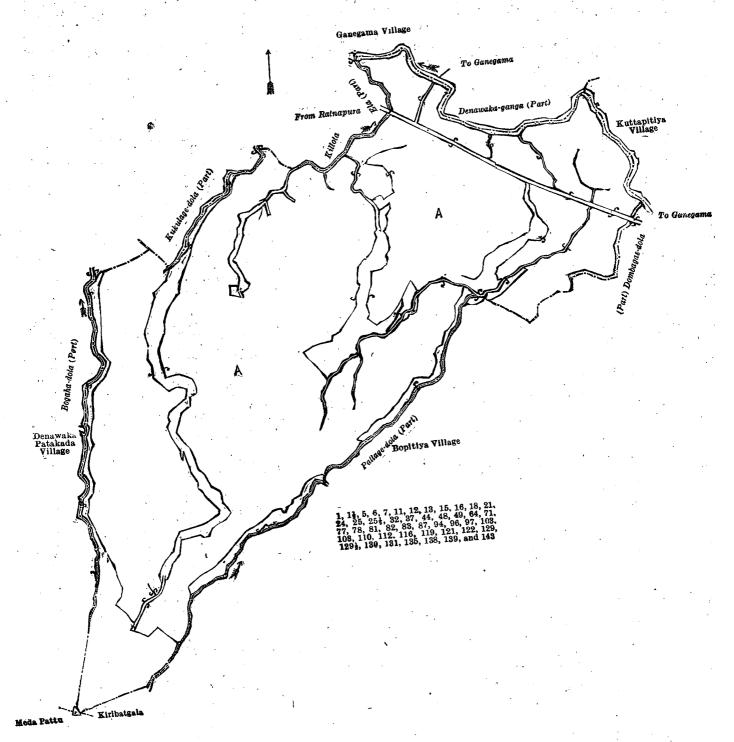

#### Description of the Lands referred to.

The following lots situated in the village of Rilhena, in the Uda pattu of the Nawadun korale of the Ratnapura District, in the Province of Sabaragamuwa, as described in the annexed diagram:—

and bounded as follows: on the north by the village limit of Denawaka Patakada, the village limit of Ganegama (part of Kukulage-dola), the village limit of Ganegama (part of Killota-ela, part of Denawaka-ganga); on the east by the village limit of Kuttapitiya (part of Denawaka-ganga, part of Dombagas-dola), the village limit of Bopitiya (part of Pallage-dola); on the south by the village limit of Bopitiya (part of Pallage-dola), the village limit of Denawaka Patakada; on the west by the village limit of Denawaka Patakada (part of Bogaha-dola).

Note.—The following lots lying within the above-mentioned boundaries are excluded from this notice, and no part of their aggregate acreage of 393 acres 1 rood and 7 perches is included in the acreage of 74 acres 1 rood and 18 perches given above:—

| . :   | giv        | en a            | roda  |                                        |            |                                                      |         |                  |             |                  |                                                |
|-------|------------|-----------------|-------|----------------------------------------|------------|------------------------------------------------------|---------|------------------|-------------|------------------|------------------------------------------------|
|       |            |                 |       | Block                                  | surv       | vey r                                                | prel    | limi             | ary         | plan             | n 192.                                         |
|       | Υ.         | ot.             |       | Name of Land, Exten                    |            | 70                                                   |         | Lo               | 4           | - :              | Name of Land. Extent, A. R. P.                 |
|       | انداد      | оь.<br>2        |       | 37                                     | υ, Α.<br>4 | 2 3                                                  |         |                  | 58          |                  | Pahaladolasigewatta, Gallindawatta             |
| •     | Α.         |                 | • •   |                                        | .**        | 2 .                                                  | 94:     | A                | ,50         | • •              | /M TO 100 090)                                 |
| ٠.    | A          | 3               | • •   | Perera land estate (T. Ps. 278,274     | بر بر      | ^ 6                                                  | ۱<br>م  | ١.               | <b>~</b> 0  |                  | (T. P. 109,836) 0 2 34                         |
|       |            |                 |       | and part of 270,932)                   | 55         | 0 2                                                  |         | <b>A</b>         | 59          | • •              | Alutgederawatta 0 3 8                          |
|       | A.         | 4               | • •   | Do.                                    | 0          | .0 1                                                 |         | A                | 60          | • •              | Tambiyawatta (T. P. 109,839) 0 0 27            |
|       | Α.         | 8               | • •   | Rilhena estate (T. P. 331,103)         | 3          | 2 1                                                  | - 1     | A                | 61          | • •              | Kahatagahawatta 0 2 20                         |
|       | A          | 9               | • •   | Do. (part of T. P. 258,765             | 11         |                                                      | 11      | A                | 62          | • •              | Landagewatta and Landagewatte-                 |
|       | A.         | 10              | ٠.    | Udumulledeniya                         | 1          |                                                      | 3       |                  |             |                  | hena (T. Ps. 85,308, 85,309,                   |
|       | A.         | 111             |       | Stream (part of T. P. 270,932)         | . 0        |                                                      | .7      |                  |             |                  | 85,310, 85,323, 276,078, and                   |
|       | A.         | 14              |       | Rilhena estate (part of T. P. 331,109) | Ι          | 2 1                                                  | 4       |                  |             |                  | 271,598) 13 1 31                               |
|       | A.         | 17              | ٠     | Ambagahawela                           | <b>2</b>   | 13                                                   | 12      | <b>A</b> .       | 63          |                  | Ambegodagewatta 2 0 30                         |
|       | A.         | $18\frac{1}{2}$ |       | Stream (part of T. P. 258,765)         | 0          | 1 1                                                  | 3       | A                | 65          |                  | Karandagewatta 0 1 9                           |
|       |            | 19              |       | Halgahakumbura, Godakumbura,           |            |                                                      |         | A                | 66          |                  | Siyambalagahawatta 0 3 30                      |
|       |            |                 |       | Bokkukateliyadda, Nekatige-            |            |                                                      |         | A                | 67          |                  | Udumullagoda 0 0 17                            |
|       |            |                 |       | liyadda, Meddedepela, Ambe-            |            |                                                      | - 1     | A                | 68          | • •              | Not used                                       |
|       |            |                 |       | kumbura, Udumulla                      | 9          | 2                                                    | 4       | À                | 69          |                  | Kekunagahamulledeniya 0 0 20                   |
| ٠.    |            | 20              |       | Halgasarawa                            | . 0        | 0 1                                                  | .0      | <b>A</b> -       | 70          |                  | Hakurannewatta 0 1 25                          |
|       |            | $\overline{22}$ |       | Godakumbura                            | 1          | 0 1                                                  |         | A                | 72          |                  | Udumullegodawatta 1 3 3                        |
| ٠. أ  |            | 23              |       | Ambegodaowita (part of T. P.           | *          | •                                                    | .       | A                | 73          |                  | Wellappugewatta (T. P. 331,869) 0 0 22         |
| - 4   |            | 20              | • •   | 87,567)                                | 6          | 1 2                                                  | 6       | <b>A</b> .       |             |                  | Rilhena estate (part of T. P. 331,109) 0 2 31  |
|       |            | 26              |       | Polwatteowita ( do. )                  | ·ĭ         | 11                                                   |         | A                | 75          | ••, •            | Killota-elekele (reservation for stream) 0 0 9 |
|       | _          | $\frac{20}{27}$ | • •   | Godakumbura                            | ō          | $\begin{array}{cccccccccccccccccccccccccccccccccccc$ |         | A                | 76          | • •              | Rilhena estate (part of T. P. 331,109) 1 3 17  |
|       |            |                 | . • • |                                        | 2          |                                                      | 0       | A.               | 79          |                  |                                                |
| -     |            | 28              | • •   | Gallindearawa and Banagala-arawa       |            |                                                      | . 1     |                  | 80          | • •              | Do. (part of T. P. 331,115) 1 2 29             |
|       |            | 29              |       | Banagala-arawegodaowita                | 0          | 2 1                                                  | .0      | A                |             | • •              | Do. ( do. ) 0 0 21                             |
| 1     | 4          | 30              | • •   | Gallindawattekella and Kahata-         | Α.         |                                                      |         | . <b>A</b>       | 84          | • •              | Perera land                                    |
|       |            |                 |       | gahawatta                              | . 0        | 1 1                                                  | z       | A                | 85          | • •              | Mala-dola (part of T. P. 270,932) 0 0 4        |
| 4     | 4          | 31              | • •   | Notharissgekotuwa (T. Ps. 94,839,      | _          |                                                      | - 1     | A                | 86          | ٠.               | Perera land 7 0 25                             |
|       |            |                 |       | 124,916, 124,917, and 109,838)         | .1         | 2 3                                                  |         | A                | 88          |                  | Rilhena estate (T. P. 331,116) 5 0 33          |
| 4     | 4          | 33              |       | Hathawellagewatta                      | 0          | 0 1                                                  |         | A                | 89          |                  | Do 1 0 28                                      |
| 1     |            | 34              |       | Kodikaragewatta                        | 0          |                                                      | 8       | A                | 90          |                  | Not used —                                     |
| 1     | 4          | 35              |       | Do. (part of T. P. 109,834)            | 0          | 13                                                   |         | A.               | 91          |                  | Rilhena estate (T. Ps. 270,928,                |
|       | <b>A</b> . | 36              |       | Senapathigewatta, Hittaragewatta       | 2          | 1                                                    | 8       |                  | ,           |                  | 270,930, 277,688, and parts of                 |
| 1     | 4          | 38              |       | Mullewatta, Senapathigeirawella        | <b>2</b>   | 3 3                                                  | 9       |                  |             |                  | T. Ps. 258,448, 258,765, 270,927,              |
| A     | <b>1</b>   | 39              |       | Elamulla, Arawekumbura, Naran-         | •          | ;                                                    | ٠,٠     |                  |             | .•               | and 270,932) 144 2 24                          |
|       |            |                 |       | gahaliyadda, Mahakumbura, and          | *          | 1                                                    | - 1     | A                | 92          |                  | Rilhena estate (T. P. 331,122) 0 0 36          |
|       |            |                 |       | Darandekumbura                         | 6          | 1 2                                                  | 4       | <b>.</b>         | 93          |                  | Do. (T. P. 331,104) 0 0 7                      |
| ,     |            | <b>4</b> 0      |       | Kongahakoratuweowita                   | 0          | 2 ·                                                  | 5       | $\mathbf{A}_{j}$ |             |                  | Do. (T. P. 331,107) 0 0 17                     |
| - 7   |            | 41              |       | Hittaragewatta                         | 2          | 3 3                                                  | 8       |                  | 98          |                  | Do. (T. P. 331,106) 0 0 17                     |
|       |            | $\overline{42}$ |       | Bogahawatta                            | 0          | 2                                                    | 3       |                  | 99          |                  | Do. (T. Ps. 262,847,                           |
|       |            | 43              | ٠.    | Digaralla                              | 0          | 2 3                                                  |         |                  |             |                  | 258,434, and part of 270,927) 16 0 33          |
|       |            | 45              | • •   | Polgaswatta                            | ŏ          | 2 3                                                  |         | A ]              | 00          |                  | Do. (T. P. 331,111) . 0 0 20                   |
|       |            | 46              |       | Hittaragekumburepahalakelle            | ĭ          | 2 2                                                  |         |                  | 01          |                  | Do. (T. P. 331,117) 0 1 7                      |
| _     |            | <del>4</del> 7  | • •   | Galwadugodakumbura and Gal-            | •          |                                                      | 7       |                  | 02          |                  | Do. (T. P. 331,113) 0 1 10                     |
|       | •          | * 1             | • •   | wadugodaowita                          | 1          | 0 2                                                  | 7       |                  | 04          | •                | 5                                              |
|       |            | ۲A              |       |                                        | 0          | 1 2                                                  |         |                  | 105         |                  |                                                |
|       |            | 50              | • •   | Depelekumbura (T. P. 110,268)          | ő          | $\frac{1}{2}$ $\frac{2}{1}$                          |         |                  | 10 <b>6</b> |                  | ~~                                             |
| التر, | * .        | 51<br>50        | • •   | Moragahakumbura                        | · ·        | 2 1                                                  | ·#      |                  | 107         | • •              | 35 11                                          |
| ٠.    |            | 52              | • •   | Not used                               | Δ.         |                                                      | . 1     |                  |             | • •              | Mudduwagewatta 1 0 26                          |
| 1     |            | 53              | • •   | Pansalawatta                           | U          | 2 3                                                  | 4       | Α.               | 109         | • •              | Hittaragewatta, Pallegewatta, Paha-            |
| .4    | ١.         | <b>54</b>       | • •   | Galwatta, Kudagewatta (T. Ps.          |            | <u></u>                                              | .       |                  |             | •                | lawatta, Bambarabotuwagewatta,                 |
| 4.    |            |                 |       | 96,980 and 110,267)                    | 1          | 0.1                                                  |         |                  |             |                  | Nuwaragederawatta, Waduge-                     |
|       |            |                 |       | Kudagedeniya                           | 0          |                                                      | 7       |                  |             |                  | watta 4 1 34                                   |
| A     | ١.         | <b>56</b>       |       | Sitharagewatta (T. P. 109,834, part)   | 0          | 0 1                                                  | 8       | <b>A</b> .       | 111         | • •              | Depelekumbura, Embettavaliyadda,               |
| į     | Ú l        | 57              |       | Hittaragewatta, Koratuwatta,           |            |                                                      |         |                  |             |                  | Palollaha, Galpotta, Moragaha                  |
|       | ٠.         |                 |       | Pallagewatta, Udahawatta, Bam-         |            |                                                      | .]      |                  |             |                  | kumbura, Ebamulla, Badal-                      |
| -     |            |                 |       | barabotuwegewatta, Udahama-            | · (        | 3 00                                                 | , î - Î | : ```            | 7. 7        | . 55.            | liyadda 9 1 37                                 |
| •     |            | ,               | ), J+ | kanduragewatta, Arambagedera-          |            |                                                      |         |                  | •           |                  |                                                |
|       |            |                 |       | watta                                  | 10         | . 2: 2                                               | 75      | 04               | 22 ye.      | and in           |                                                |
| *     | ٠.         |                 |       | •                                      |            | '                                                    | 6       |                  | waren in    | · Za · · · · · · |                                                |

| Lot.  |     | Name of Land. Extent,                  | A, | R.       | <b>P</b> . | Lot.  |    | Name of Land.                |        | ent, A | R.       | P. |
|-------|-----|----------------------------------------|----|----------|------------|-------|----|------------------------------|--------|--------|----------|----|
| A 113 | • • | Attasundera, Hittaragekumbura,         |    |          |            | A 132 |    | Mala-dola (part of T. P. 258 | ,765)  | . 0    | 0        | 39 |
|       |     | Mahakumbura, Mottewa, Palle-           |    |          |            | а 133 | ٠. | Rilhena estate (T. P. 331,11 | 4)     | Т.     | 0        | 22 |
|       |     | pettekumbura, and Batakade-            |    |          |            | а 134 |    | Do. (T. P. 331,119           |        | . 0    | _        | 10 |
|       |     | kumbura                                | 9  | 1        | 24         | а 136 |    | Do. (T. P. 331,110           | 0)     | . 0    | 3        | 36 |
| A 114 |     | Mottawekanatta                         | 3  | 0        | 15         | а 137 | ٠. | Do. (T. P. 331,12            | 1)     | . 0    | 3        | 15 |
| A 115 |     | Chittaragehena (part of T. P. 270,927) | 2  | 0        | 35         | а 140 |    | Do                           | •      | . 1    | _        | 5  |
| A 117 |     | Pallage Megodadeniya                   | 0  | 1        | 16         | A 141 |    | Ganegamapanguwekella         |        | . 2    | 0        | 17 |
| а 118 |     | Pallage Egodadeniya                    | 0  | 1        | 22         | A 142 | ٠. | Do. and Bataketi             | yehena | ե      |          |    |
| A 120 |     | Rilhena estate (part of T. P. 331,108) | 1  | 1        | 10         | ì     |    | (T. P. 195,                  | 867)   | . 1    | 3        | 12 |
| A 123 |     | Estate road                            | 0  | 0        | 16         | A 144 |    | Gulanewattehena              | •      | . 1    | <b>2</b> | 23 |
| а 124 |     | Rilhena estate (T. P. 331,120)         | 0  | <b>2</b> | 10         | а 145 |    | Gulanewatta                  |        | . 4    | 0        | 10 |
| а 125 | ٠.  | Do. (T. P. 331,123)                    | 0  | 0        | 20         | а 146 |    | Do                           |        | . 1    | 1        | 8  |
| A 126 | ٠.  | Do. (T. P. 331,118)                    | 0  | Ó        | 2          | · ·   |    |                              |        |        |          |    |
| A 127 | ٠.  | Do. (T. P. 331,105)                    | 0  | 0        | 6          |       |    | •                            |        | 393    | 1        | 7  |
| A 128 | ٠.  | Do. (T. P. 331,112)                    | 0  | 3        | 3          |       |    | , .                          |        |        |          |    |

Surveyor-General's Office, Colombo, July 15, 1920.

Scale of 16 Chains to an Inch.

Ratnapura S. O. 11—1920.

F. J. SALMON, for Acting Surveyor-General.