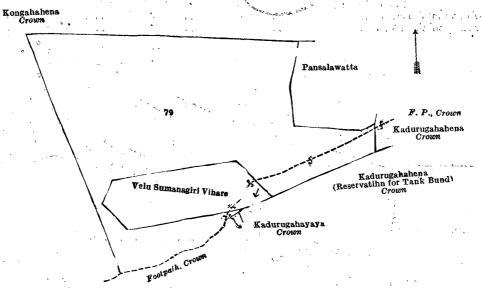

I.—Block survey preliminary plan 778.

Lot. Name of Land.

Lot. Name of Land. 79 ... Talgahawatta, Viharehena

Extent, A. R. P.

7 1 16

and bounded as follows: on the north by Kongahahena declared to be the property of the Crown under the Waste Lands Ordinances; on the east by Pansalawatta claimed by Kumbukwewa Reweti Terunnanse, Kadurugahahena declared to be the property of the Crown under the Waste Lands Ordinances; on the south by Kadurugahahena (reservation for

tank bund) declared to be the property of the Crown under the Waste Lands Ordinances; Velu Sumanagiri Vihare claimed by Kumbukwewa Reweti Terunnanse, Kadurugahayaya declared to be the property of the Crown under the Waste Lands Ordinances, footpath declared to be the property of the Crown under the Waste Lands Ordinances; on the west by Kongahahena declared to be the property of the Crown under the Waste Lands Ordinances.