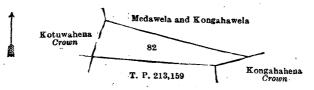

Surveyor-General's Office, Colombo, August 5, 1920.

.. Kongahahena

82

Scale of 4 Chains to an Inch.

F. J. Salmon, for Acting Surveyor-General.

Lot. Name of Land.

II.—Block survey preliminary plan 778.

Extent, A. R. P. 0 2 15

and bounded as follows: on the north by Medawela and Kongahawela claimed by Badderalage Kapurala and others; on the east by Kongahahena declared to be the property of the Crown under the Waste Lands Ordinances; on the south by T. P. 213,159; on the west by Kotuwahena declared to be the property of the Crown under the Waste Lands Ordinances.

Surveyor-General's Office, Colombo, August 5, 1920. Scale of 4 Chains to an Inch.

F. J. Salmon, for Acting Surveyor-General.

Anuradhapura S. O. 12-1920.