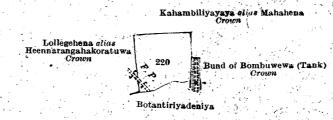

#### Description of the Lands referred to.

The following lots situated in the village of Henepola, in the Galboda pattu of the Galboda korale of the Kegalla District, in the Province of Sabaragamuwa, as described in the annexed diagrams:-