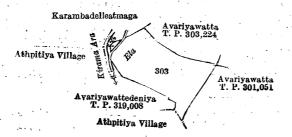

eby, in pursuance of the agreement afore-mentioned, declared to be the purchaser of the said land, as more fully described herein below.

#### Description of the Land referred to.

The land commonly called or known as Avariyawatta, situated in the village of Bowala, in the West Giruwa pattu of the Hambantota District, in the Southern Province, containing in extent 3 acres and 39 perches, shown as lot 303 in block survey preliminary plan 157 and in the annexed diagram, and bounded as follows: on the north by Karambadelle-atmaga (private), Avariyawatta sold by the Crown (T. P. 303,224); on the east by Avariyawatta sold by the Crown (T. P. 301,051); on the south by the village limit of Athpitiya, Avariyawattedeniya sold by the Crown (T. P. 319,008); on the west by the Kirama-ara and an ela.



Surveyor-General's Office, Colombo, July 15, 1919.

Scale of 8 Chains to an Inch.

C. R. LUNDIE, for Surveyor-General.

June 11, 1920.

H. O. Fox, Special Officer.

#### Hambantota S. O. No. 1,621.

## Order under Section 4, Sub-section (1), of "The Waste Lands Ordinances of 1897, 1899, 1900, and 1903."

In the matter of the land commonly called or known as Serugoda, situate in the village of Bowala, in the West Giruwa pattu of the Hambantota District, in the Southern Province, and of "The Waste Lands Ordinances of 1897, 1899, 1900, and 1903.'

Whereas in pursuance of section 1 of the said Ordinances it was duly declared and notified on the 18th day of April, 1913, that if no claim to the land commonly called or known as Serugoda, situate in the village of Bowala, in the West Giruwa patt