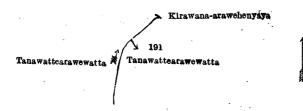

#### Description of the Lands referred to.

The following lots situated in the village of Henepola, in the Galboda pattu of the Galboda korale of the Kegalla District, in the Province of Sabaragamuwa, as described in the annexed diagrams:-