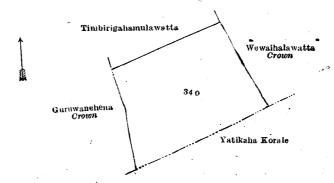

Surveyor-General's Office, Colombo, March 26, 1920. Scale of 4 Chains to an Inch.

F. J. SALMON, for Acting Surveyor-General.

IV.—Block survey preliminary plan 1,684.

Lot. Name of Land. 34 o . . Guruwanehena . .

Extent, A. R. P. 2 1 19

and bounded as follows: on the north by Timbirigahamulawatta claimed by Gabriel Croose Pedru Pillai; on the east by Wewaihalawatta belonging to the Crown; on the south by the boundary of the Yatikaha korale; on the west by Guruwanehena belonging to the Crown.