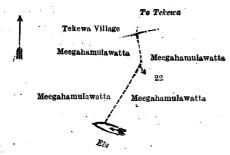

Surveyor-General's Office, Colombo, March 26, 1920. Scale of 4 Chains to an Inch.

F. J. SALMON, for Acting Surveyor-General.

III.—Block survey preliminary plan 1,684.

Lot. 22 .. Footpath

Name of Land.

Extent, A. R. P. 0 0 3

and bounded as follows: on the north by the village limit of Tekewa; on the east by Meegahamulawatta claimed by Ekanayaka Mudiyanselage Appuhami and another, Meegahamulawatta claimed by Ekanayaka Mudiyanselage Kiri Mudiyanse and others; on the south by an ela; on the west by Meegahamulawatta claimed by Ekanayaka Mudiyanselage Kiri Mudiyanse and others, Meegahamulawatta claimed by Ekanayaka Mudiyanselage Appuhami and another.

Surveyor-General's Office, Colombo, March 26, 1920. Scale of 4 Chains to an Inch.

F. J. SALMON, for Acting Surveyor-General.

IV.—Block survey preliminary plan 1,684.

Lot. Name of Land. 34 o . . Guruwanehena . .