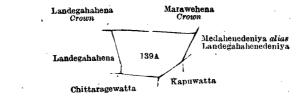

#### Description of the Lands referred to.

The following lots situated in the village of Gorakadeniya, in the Giratalane korale of the Dewamedi hatpattu of the Kurunegala District, in the North-Western Province, as described in the annexed diagrams:—

I.—Block survey preliminary plan 1,684.

and bounded as follows: on the north by Polhenmadittewatta belonging to the Crown, Polhenmadittehena belonging to the Crown, Polhenmadittehena sold by the Crown, Kotuhena belonging to the Crown; on the south by Kotuhena belonging to the Crown, Polhenmadittehena belonging to the Crown; on the west by Polhenmadittehena belonging to the Crown.