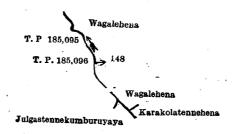

#### Description of the Lands referred to.

The following lots situated in the village of Henepola, in the Galboda pattu of the Galboda korale of the Kegalla District, in the Province of Sabaragamuwa, as described in the annexed diagrams:-