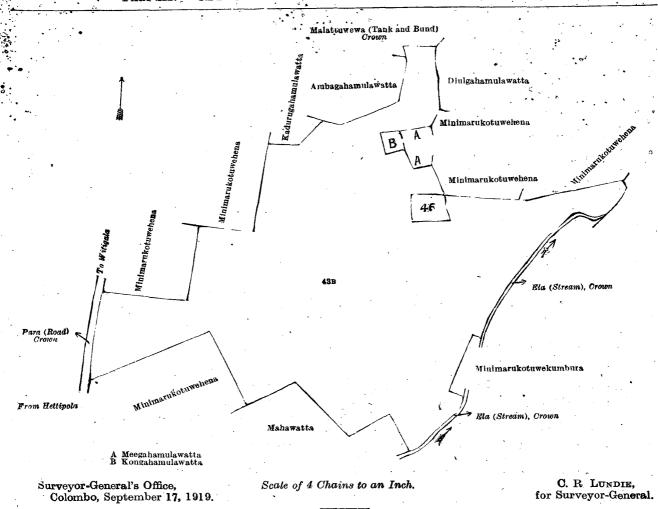

#### Description of the Lands referred to.

The following lots situated in the village of Rilhena, in the Uda pattu of the Nawadun korale of the Ratnapura District, in the Province of Sabaragamuwa, as described in the annexed diagram:—

Block survey preliminary plan 192.

|       |         |     | the state of the s | Dioor survey brei | mmary plant 102.          |                  |
|-------|---------|-----|--------------------------------------------------------------------------------------------------------------------------------------------------------------------------------------------------------------------------------------------------------------------------------------------------------------------------------------------------------------------------------------------------------------------------------------------------------------------------------------------------------------------------------------------------------------------------------------------------------------------------------------------------------------------------------------------------------------------------------------------------------------------------------------------------------------------------------------------------------------------------------------------------------------------------------------------------------------------------------------------------------------------------------------------------------------------------------------------------------------------------------------------------------------------------------------------------------------------------------------------------------------------------------------------------------------------------------------------------------------------------------------------------------------------------------------------------------------------------------------------------------------------------------------------------------------------------------------------------------------------------------------------------------------------------------------------------------------------------------------------------------------------------------------------------------------------------------------------------------------------------------------------------------------------------------------------------------------------------------------------------------------------------------------------------------------------------------------------------------------------------------|-------------------|---------------------------|------------------|
| L     | ot.     |     | Name of Land.                                                                                                                                                                                                                                                                                                                                                                                                                                                                                                                                                                                                                                                                                                                                                                                                                                                                                                                                                                                                                                                                                                                                                                                                                                                                                                                                                                                                                                                                                                                                                                                                                                                                                                                                                                                                                                                                                                                                                                                                                                                                                                                  | Extent, A. R. P.  |                           | Extent, A. R. P. |
| •     | 1 "     | : . | Nugagulanemukalana and Bata                                                                                                                                                                                                                                                                                                                                                                                                                                                                                                                                                                                                                                                                                                                                                                                                                                                                                                                                                                                                                                                                                                                                                                                                                                                                                                                                                                                                                                                                                                                                                                                                                                                                                                                                                                                                                                                                                                                                                                                                                                                                                                    | aketiye-          | 16 Pita-ela (channel)     | . 0 0 6          |
|       |         |     | mukalana                                                                                                                                                                                                                                                                                                                                                                                                                                                                                                                                                                                                                                                                                                                                                                                                                                                                                                                                                                                                                                                                                                                                                                                                                                                                                                                                                                                                                                                                                                                                                                                                                                                                                                                                                                                                                                                                                                                                                                                                                                                                                                                       | 26 0 20           | 18 Hathwelage-dola        | 1 1 30           |
| ٠.    | 1 2     | • • | Bogaha-dola (part)                                                                                                                                                                                                                                                                                                                                                                                                                                                                                                                                                                                                                                                                                                                                                                                                                                                                                                                                                                                                                                                                                                                                                                                                                                                                                                                                                                                                                                                                                                                                                                                                                                                                                                                                                                                                                                                                                                                                                                                                                                                                                                             | . 0 3 11          | 21 Main road              | 2 2 13           |
|       | 0       | • • | Kukulage-dola                                                                                                                                                                                                                                                                                                                                                                                                                                                                                                                                                                                                                                                                                                                                                                                                                                                                                                                                                                                                                                                                                                                                                                                                                                                                                                                                                                                                                                                                                                                                                                                                                                                                                                                                                                                                                                                                                                                                                                                                                                                                                                                  | 0 0 4             | 24 Gansabhawa road        | 0 0 20           |
|       | 0       | • • | Do. (part)                                                                                                                                                                                                                                                                                                                                                                                                                                                                                                                                                                                                                                                                                                                                                                                                                                                                                                                                                                                                                                                                                                                                                                                                                                                                                                                                                                                                                                                                                                                                                                                                                                                                                                                                                                                                                                                                                                                                                                                                                                                                                                                     | 0 2 32            | 25 Danawaka-ganga (part)  | 2 1 6            |
|       | 7       | • • | Kukulagedolakele, Rilhena                                                                                                                                                                                                                                                                                                                                                                                                                                                                                                                                                                                                                                                                                                                                                                                                                                                                                                                                                                                                                                                                                                                                                                                                                                                                                                                                                                                                                                                                                                                                                                                                                                                                                                                                                                                                                                                                                                                                                                                                                                                                                                      | éstate ·          | 251 Do. (do.)             | 1 0 17           |
|       | and the |     | (reservation for stream)                                                                                                                                                                                                                                                                                                                                                                                                                                                                                                                                                                                                                                                                                                                                                                                                                                                                                                                                                                                                                                                                                                                                                                                                                                                                                                                                                                                                                                                                                                                                                                                                                                                                                                                                                                                                                                                                                                                                                                                                                                                                                                       | 0 1 25            | 32 Ela                    | 0 0 6            |
|       | 11      | • • | Killota-ela                                                                                                                                                                                                                                                                                                                                                                                                                                                                                                                                                                                                                                                                                                                                                                                                                                                                                                                                                                                                                                                                                                                                                                                                                                                                                                                                                                                                                                                                                                                                                                                                                                                                                                                                                                                                                                                                                                                                                                                                                                                                                                                    | 0 2 22            | 37 Do                     | 0025             |
| , .   | 12      | ٠.  | Stream                                                                                                                                                                                                                                                                                                                                                                                                                                                                                                                                                                                                                                                                                                                                                                                                                                                                                                                                                                                                                                                                                                                                                                                                                                                                                                                                                                                                                                                                                                                                                                                                                                                                                                                                                                                                                                                                                                                                                                                                                                                                                                                         | . 0 0 6           | 44 . Do                   | 0 0 18           |
| ę, i, | 13      | • • | Rilabette-ela                                                                                                                                                                                                                                                                                                                                                                                                                                                                                                                                                                                                                                                                                                                                                                                                                                                                                                                                                                                                                                                                                                                                                                                                                                                                                                                                                                                                                                                                                                                                                                                                                                                                                                                                                                                                                                                                                                                                                                                                                                                                                                                  | 0.04              | 48 . Dombagas-dola (part) | 0 0 19           |
|       | 15      | • • | Killota-ela (part)                                                                                                                                                                                                                                                                                                                                                                                                                                                                                                                                                                                                                                                                                                                                                                                                                                                                                                                                                                                                                                                                                                                                                                                                                                                                                                                                                                                                                                                                                                                                                                                                                                                                                                                                                                                                                                                                                                                                                                                                                                                                                                             | . 0 1 8           | 49 . Ela                  | 0 0 19           |
|       |         |     |                                                                                                                                                                                                                                                                                                                                                                                                                                                                                                                                                                                                                                                                                                                                                                                                                                                                                                                                                                                                                                                                                                                                                                                                                                                                                                                                                                                                                                                                                                                                                                                                                                                                                                                                                                                                                                                                                                                                                                                                                                                                                                                                |                   |                           | 0 0 9            |

| Lot. | . v . | · · Name of Lan    | d.              | Extent, | Α.       | R. | P. | 1 Lot. |   | Name of Land. Exter                    | 1t. A.   | R.  | P.        |
|------|-------|--------------------|-----------------|---------|----------|----|----|--------|---|----------------------------------------|----------|-----|-----------|
| 64   |       | Ela                | • •             |         | 0        |    | 33 | 112    |   | Pallage-dola                           | 0        | 2   | 11        |
| 71   | ٠.    | Hakurannewatta     | (reservation    | for     | 0        | 0  | 11 | 116    |   | Chittaragehena (reservation for stream | 1 0      | 3   | 38        |
|      | •     |                    | stream)         |         |          |    |    | 119    |   | Peragasmandiya ( do. )                 | <b>2</b> | 2   | <b>26</b> |
| 77   |       | Killota-elakele    | ( do.           | )       | 1        | 1  | 17 | 121    |   | Kotaketanage-dola                      | 1        | .0. | . 7       |
| 78   |       | Do.                | do.             | • •     | 0        | 0  | 31 | 122    |   | Ginigalehena (reservation for stream)  | . 0      | 0   | 28        |
| 81   |       | Kukulagedolakele   | ( do.           | )       | 6        | 3  | 37 | 129    |   | Pallage-dols (part)                    | . 0      | 3   | 35        |
| 82   | . :   | Kukulagedola       | ••              | • •     | <b>2</b> | .2 | 14 | 1291   |   | Stream                                 | .0       | .0  | 4         |
| 83   | • .•  | Perera land (reser | vation for stre | am)     | 1        | 0  | 11 | 130    |   | Perera land (reservation for stream)   | .0       | 2   | 9         |
| 87   |       | Do. (              | do.             | )       | 1        | 1  | 5  | 131    |   | Do. ( do. )                            | . 1      | 3   | 8         |
| 94   |       | Hatwellagedolekel  | e( do.          | ) ·     | 1        | 3  | 1  | 135    |   | Pallagedolekele ( do. )                | 3        | 3   | 17        |
| 96   | ٠.    | Do.                | ( do.           | j       | 0        | 2  | 33 | 138    |   | Kukulagedolekele ( do. )               | 0        | 0   | 18        |
| 97   |       | Do.                | ( do.           | ·)      | 6        | 2  | 17 | 139°   |   | Perera land ( do. )                    | 0        | 0   | 13        |
| 103  |       | Ginigalehena       | do.             | )       | 1        | 0  | 37 | 143    |   | Footpath                               | 0        | 0   | 2         |
| 108  |       | Footpath           | ••              |         | 0        | 0  | 20 | , ,    | 1 |                                        |          |     | 4.        |
| 110  |       | Ela                | • •             | ••      | 0        | 0  | 38 |        |   |                                        | 74       | 1   | 18        |

and bounded as follows: on the north by the village limit of Denawaka Patakada, the village limit of Ganegama (part of Kukulage-dola), the village limit of Ganegama (part of Killota-ela, part of Denawaka-ganga); on the east by the village limit of Kuttapitiya (part of Denawaka-ganga, part of Dombagas-dola), the village limit of Bopitiya (part of Pallage-dola); on the south by the village limit of Bopitiya (part of Pallage-dola), the village limit of Denawaka Patakada; on the west by the village limit of Denawaka Patakada (part of Bogaha-dola).

Note.—The following lots lying within the above-mentioned boundaries are excluded from this notice, and no part of their aggregate acreage of 393 acres 1 rood and 7 perches is included in the acreage of 74 acres 1 rood and 18 perches given above:—

| . :   | giv        | en a            | roda  |                                        |            |                                                      |         |                  |             |                  |                                                |
|-------|------------|-----------------|-------|----------------------------------------|------------|------------------------------------------------------|---------|------------------|-------------|------------------|------------------------------------------------|
|       |            |                 |       | Block                                  | surv       | vey r                                                | prel    | limi             | ary         | plan             | n 192.                                         |
|       | Υ.         | ot.             |       | Name of Land, Exten                    |            | 70                                                   |         | Lo               | 4           | - :              | Name of Land. Extent, A. R. P.                 |
|       | انداد      | оь.<br>2        |       | 37                                     | υ, Α.<br>4 | 2 3                                                  |         |                  | 58          |                  | Pahaladolasigewatta, Gallindawatta             |
| •     | Α.         |                 | • •   |                                        | .**        | 2 .                                                  | 94:     | A                | ,50         | • •              | /M TO 100 090)                                 |
| ٠.    | A          | 3               | • •   | Perera land estate (T. Ps. 278,274     | بر بر      | ^ 6                                                  | ۱<br>م  | ١.               | <b>~</b> 0  |                  | (T. P. 109,836) 0 2 34                         |
|       |            |                 |       | and part of 270,932)                   | 55         | 0 2                                                  |         | <b>A</b>         | 59          | • •              | Alutgederawatta 0 3 8                          |
|       | A.         | 4               | • •   | Do.                                    | 0          | .0 1                                                 |         | A                | 60          | • •              | Tambiyawatta (T. P. 109,839) 0 0 27            |
|       | Α.         | 8               | • •   | Rilhena estate (T. P. 331,103)         | 3          | 2 1                                                  | - 1     | A                | 61          | • •              | Kahatagahawatta 0 2 20                         |
|       | A          | 9               | • •   | Do. (part of T. P. 258,765             | 11         |                                                      | 11      | A                | 62          | • •              | Landagewatta and Landagewatte-                 |
|       | A.         | 10              | ٠.    | Udumulledeniya                         | 1          |                                                      | 3       |                  |             |                  | hena (T. Ps. 85,308, 85,309,                   |
|       | A.         | 111             |       | Stream (part of T. P. 270,932)         | . 0        |                                                      | .7      |                  |             |                  | 85,310, 85,323, 276,078, and                   |
|       | A.         | 14              |       | Rilhena estate (part of T. P. 331,109) | Ι          | 2 1                                                  | 4       |                  |             |                  | 271,598) 13 1 31                               |
|       | A.         | 17              | ٠     | Ambagahawela                           | <b>2</b>   | 13                                                   | 12      | <b>A</b> .       | 63          |                  | Ambegodagewatta 2 0 30                         |
|       | A.         | $18\frac{1}{2}$ |       | Stream (part of T. P. 258,765)         | 0          | 1 1                                                  | 3       | A                | 65          |                  | Karandagewatta 0 1 9                           |
|       |            | 19              |       | Halgahakumbura, Godakumbura,           |            |                                                      |         | A                | 66          |                  | Siyambalagahawatta 0 3 30                      |
|       |            |                 |       | Bokkukateliyadda, Nekatige-            |            |                                                      |         | A                | 67          |                  | Udumullagoda 0 0 17                            |
|       |            |                 |       | liyadda, Meddedepela, Ambe-            |            |                                                      | - 1     | A                | 68          | • •              | Not used                                       |
|       |            |                 |       | kumbura, Udumulla                      | 9          | 2                                                    | 4       | À                | 69          |                  | Kekunagahamulledeniya 0 0 20                   |
| ٠.    |            | 20              |       | Halgasarawa                            | . 0        | 0 1                                                  | .0      | <b>A</b> -       | 70          |                  | Hakurannewatta 0 1 25                          |
|       |            | $\overline{22}$ |       | Godakumbura                            | 1          | 0 1                                                  |         | A                | 72          |                  | Udumullegodawatta 1 3 3                        |
| ٠. أ  |            | 23              |       | Ambegodaowita (part of T. P.           | *          | •                                                    | .       | A                | 73          |                  | Wellappugewatta (T. P. 331,869) 0 0 22         |
| - 4   |            | 20              | • •   | 87,567)                                | 6          | 1 2                                                  | 6       | <b>A</b> .       |             |                  | Rilhena estate (part of T. P. 331,109) 0 2 31  |
|       |            | 26              |       | Polwatteowita ( do. )                  | ·ĭ         | 11                                                   |         | A                | 75          | ••, •            | Killota-elekele (reservation for stream) 0 0 9 |
|       | _          | $\frac{20}{27}$ | • •   | Godakumbura                            | ō          | $\begin{array}{cccccccccccccccccccccccccccccccccccc$ |         | A                | 76          | • •              | Rilhena estate (part of T. P. 331,109) 1 3 17  |
|       |            |                 | . • • |                                        | 2          |                                                      | 0       | A.               | 79          |                  |                                                |
| -     |            | 28              | • •   | Gallindearawa and Banagala-arawa       |            |                                                      | . 1     |                  | 80          | • •              | Do. (part of T. P. 331,115) 1 2 29             |
|       |            | 29              |       | Banagala-arawegodaowita                | 0          | 2 1                                                  | .0      | A                |             | • •              | Do. ( do. ) 0 0 21                             |
| 1     | 4          | 30              | • •   | Gallindawattekella and Kahata-         | Α.         |                                                      |         | . <b>A</b>       | 84          | • •              | Perera land                                    |
|       |            |                 |       | gahawatta                              | . 0        | 1 1                                                  | z       | A                | 85          | • •              | Mala-dola (part of T. P. 270,932) 0 0 4        |
| 4     | 4          | 31              | • •   | Notharissgekotuwa (T. Ps. 94,839,      | _          |                                                      | - 1     | A                | 86          | ٠.               | Perera land 7 0 25                             |
|       |            |                 |       | 124,916, 124,917, and 109,838)         | .1         | 2 3                                                  |         | A                | 88          |                  | Rilhena estate (T. P. 331,116) 5 0 33          |
| 4     | 4          | 33              |       | Hathawellagewatta                      | 0          | 0 1                                                  |         | A                | 89          |                  | Do 1 0 28                                      |
| 1     |            | 34              |       | Kodikaragewatta                        | 0          |                                                      | 8       | A                | 90          |                  | Not used —                                     |
| 1     | 4          | 35              |       | Do. (part of T. P. 109,834)            | 0          | 13                                                   |         | A.               | 91          |                  | Rilhena estate (T. Ps. 270,928,                |
|       | <b>A</b> . | 36              |       | Senapathigewatta, Hittaragewatta       | 2          | 1                                                    | 8       |                  | ,           |                  | 270,930, 277,688, and parts of                 |
| 1     | 4          | 38              |       | Mullewatta, Senapathigeirawella        | <b>2</b>   | 3 3                                                  | 9       |                  |             |                  | T. Ps. 258,448, 258,765, 270,927,              |
| A     | <b>1</b>   | 39              |       | Elamulla, Arawekumbura, Naran-         | •          | ;                                                    | ٠,٠     |                  |             | .•               | and 270,932) 144 2 24                          |
|       |            |                 |       | gahaliyadda, Mahakumbura, and          | *          | 1                                                    | - 1     | A                | 92          |                  | Rilhena estate (T. P. 331,122) 0 0 36          |
|       |            |                 |       | Darandekumbura                         | 6          | 1 2                                                  | 4       | <b>.</b>         | 93          |                  | Do. (T. P. 331,104) 0 0 7                      |
| ,     |            | <b>4</b> 0      |       | Kongahakoratuweowita                   | 0          | 2 ·                                                  | 5       | $\mathbf{A}_{j}$ |             |                  | Do. (T. P. 331,107) 0 0 17                     |
| - 7   |            | 41              |       | Hittaragewatta                         | 2          | 3 3                                                  | 8       |                  | 98          |                  | Do. (T. P. 331,106) 0 0 17                     |
|       |            | $\overline{42}$ |       | Bogahawatta                            | 0          | 2                                                    | 3       |                  | 99          |                  | Do. (T. Ps. 262,847,                           |
|       |            | 43              | ٠.    | Digaralla                              | 0          | 2 3                                                  |         |                  |             |                  | 258,434, and part of 270,927) 16 0 33          |
|       |            | 45              | • •   | Polgaswatta                            | ŏ          | 2 3                                                  |         | A ]              | 00          |                  | Do. (T. P. 331,111) . 0 0 20                   |
|       |            | 46              |       | Hittaragekumburepahalakelle            | ĭ          | 2 2                                                  |         |                  | 01          |                  | Do. (T. P. 331,117) 0 1 7                      |
| _     |            | <del>4</del> 7  | • •   | Galwadugodakumbura and Gal-            | •          |                                                      | 7       |                  | 02          |                  | Do. (T. P. 331,113) 0 1 10                     |
|       | •          | * 1             | • •   | wadugodaowita                          | 1          | 0 2                                                  | 7       |                  | 04          | •                | 5                                              |
|       |            | ۲A              |       |                                        | 0          | 1 2                                                  |         |                  | 105         |                  |                                                |
|       |            | 50              | • •   | Depelekumbura (T. P. 110,268)          | ő          | $\frac{1}{2}$ $\frac{2}{1}$                          |         |                  | 10 <b>6</b> |                  | ~~                                             |
| التر, | * .        | 51<br>50        | • •   | Moragahakumbura                        | · ·        | 2 1                                                  | ·#      |                  | 107         | • •              | 35 11                                          |
| ٠.    |            | 52              | • •   | Not used                               | Δ.         |                                                      | . 1     |                  |             | • •              | Mudduwagewatta 1 0 26                          |
| 1     |            | 53              | • •   | Pansalawatta                           | U          | 2 3                                                  | 4       | Α.               | 109         | • •              | Hittaragewatta, Pallegewatta, Paha-            |
| .4    | ١.         | <b>54</b>       | • •   | Galwatta, Kudagewatta (T. Ps.          |            | <u></u>                                              | .       |                  |             | •                | lawatta, Bambarabotuwagewatta,                 |
| 4.    |            |                 |       | 96,980 and 110,267)                    | 1          | 0.1                                                  |         |                  |             |                  | Nuwaragederawatta, Waduge-                     |
|       |            |                 |       | Kudagedeniya                           | 0          |                                                      | 7       |                  |             |                  | watta 4 1 34                                   |
| A     | ١.         | <b>56</b>       |       | Sitharagewatta (T. P. 109,834, part)   | 0          | 0 1                                                  | 8       | <b>A</b> .       | 111         | • •              | Depelekumbura, Embettavaliyadda,               |
| į     | Ú l        | 57              |       | Hittaragewatta, Koratuwatta,           |            |                                                      |         |                  |             |                  | Palollaha, Galpotta, Moragaha                  |
|       | ٠.         |                 |       | Pallagewatta, Udahawatta, Bam-         |            |                                                      | .]      |                  |             |                  | kumbura, Ebamulla, Badal-                      |
| -     |            |                 |       | barabotuwegewatta, Udahama-            | · (        | 3 00                                                 | , î - Î | : ```            | 7. 7        | . 55.            | liyadda 9 1 37                                 |
| •     |            | ,               | ), J+ | kanduragewatta, Arambagedera-          |            |                                                      |         |                  | •           |                  |                                                |
|       |            |                 |       | watta                                  | 10         | . 2: 2                                               | 75      | 04               | 22 ye.      | and in           |                                                |
| *     | ٠.         |                 |       | •                                      |            | '                                                    | 6       |                  | waren in    | · Za · · · · · · |                                                |

| Lot.  |     | Name of Land. Extent,                  | A, | R.       | <b>P</b> . | Lot.  |    | Name of Land.                |        | ent, A | R.       | P. |
|-------|-----|----------------------------------------|----|----------|------------|-------|----|------------------------------|--------|--------|----------|----|
| A 113 | • • | Attasundera, Hittaragekumbura,         |    |          |            | A 132 |    | Mala-dola (part of T. P. 258 | ,765)  | . 0    | 0        | 39 |
|       |     | Mahakumbura, Mottewa, Palle-           |    |          |            | а 133 | ٠. | Rilhena estate (T. P. 331,11 | 4)     | Т.     | 0        | 22 |
|       |     | pettekumbura, and Batakade-            |    |          |            | а 134 |    | Do. (T. P. 331,119           |        | . 0    | _        | 10 |
|       |     | kumbura                                | 9  | 1        | 24         | а 136 |    | Do. (T. P. 331,110           | 0)     | . 0    | 3        | 36 |
| A 114 |     | Mottawekanatta                         | 3  | 0        | 15         | а 137 | ٠. | Do. (T. P. 331,12            | 1)     | . 0    | 3        | 15 |
| A 115 |     | Chittaragehena (part of T. P. 270,927) | 2  | 0        | 35         | а 140 |    | Do                           | •      | . 1    | _        | 5  |
| A 117 |     | Pallage Megodadeniya                   | 0  | 1        | 16         | A 141 |    | Ganegamapanguwekella         |        | . 2    | 0        | 17 |
| а 118 |     | Pallage Egodadeniya                    | 0  | 1        | 22         | A 142 | ٠. | Do. and Bataketi             | yehena | ե      |          |    |
| A 120 |     | Rilhena estate (part of T. P. 331,108) | 1  | 1        | 10         | ì     |    | (T. P. 195,                  | 867)   | . 1    | 3        | 12 |
| A 123 |     | Estate road                            | 0  | 0        | 16         | A 144 |    | Gulanewattehena              | •      | . 1    | <b>2</b> | 23 |
| а 124 |     | Rilhena estate (T. P. 331,120)         | 0  | <b>2</b> | 10         | а 145 |    | Gulanewatta                  |        | . 4    | 0        | 10 |
| а 125 | ٠.  | Do. (T. P. 331,123)                    | 0  | 0        | 20         | а 146 |    | Do                           |        | . 1    | 1        | 8  |
| A 126 | ٠.  | Do. (T. P. 331,118)                    | 0  | Ó        | 2          | · ·   |    |                              |        |        |          |    |
| A 127 | ٠.  | Do. (T. P. 331,105)                    | 0  | 0        | 6          |       |    | •                            |        | 393    | 1        | 7  |
| A 128 | ٠.  | Do. (T. P. 331,112)                    | 0  | 3        | 3          |       |    | , .                          |        |        |          |    |

Surveyor-General's Office, Colombo, July 15, 1920.

Scale of 16 Chains to an Inch.

Ratnapura S. O. 11—1920.

F. J. SALMON, for Acting Surveyor-General.