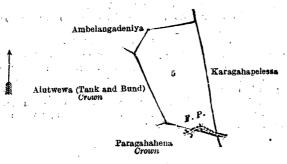

nd) to be declared the property of the Crown under the Waste Lands Ordinances, Hettiyakumbure-atmaga (private); on the west by the village limit of Radeniaar.



Surveyor-General's Office, Colombo, July 15, 1919. Scale of 8 Chains to an Inch.

C. R. LUNDIE, for Surveyor-General.

Lot.

Name of Tand.

IT.

Extent, A. R. P.

Karandagahamandiya

(Exclusive of the footpath passing through the land.)

-Block survey preliminary plan 157.

and bounded as follows: on the north by Ambelangadeniya claimed by Don Deonis de Silva Karunanayaka; on the east by Karagahapelessa (private); on the south by Paragahahena to be declared the property of the Crown under the Waste Lands Ordinances; on the west by Alutwewa (tank and bund) to be declared the property of the Crown under the Waste Lands Ordinances.



Surveyor-General's Office, Colombo, July 15, 1919.

Scale of 8 Chains to an Inch.

C. R. LUNDIE, for Surveyor-General.

June 11, 1920.

H. O. Fox, Special Officer.

#### Hambantota S. O. No. 1,623.

#### Order under Section 4, Sub-section (1), of "The Waste Lands Ordinances of 1897, 1899, 1900, and 1903."

In the matter of the land commonly called or known as Komporuwegederawatta alias Delgahawatta, situate in the village of Bowala, in the West Giruwa pattu of the Hambantota District, in the Southern Province, and of "The Waste Lands Ordinances of 1897, 1899, 1900, and 1903."

Whereas in pursuance of section 1 of the said Ordinances it was duly declared and notified on the 18th day of April, 1913, that if no claim to the land commonly called or known as Komporuwegederawatta alias Delgaha