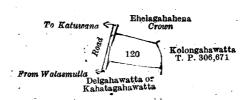

ementioned, declared to be the purchasers of the said land, as more fully described herein below.

#### Description of the Land referred to.

The land commonly called or known as Komporuwegederawatta alias Delgahawatta, situated in the village of Bowala, in the West Giruwa pattu of the Hambantota District, in the Southern Province, containing in extent 3 roods and 27 perches, shown as lot 120 in block survey preliminary plan 157 and in the annexed diagram, and bounded as follows: on the north by Ehelagahahena to be declared the property of the Crown under the Waste Lands Ordinances; on the east by Kolongahawatta sold by the Crown (T. P. 306,671); on the south by Delgahawatta or Kahatagahawatta claimed by Munasin Arachchige Don Carolis; on the west by the road from Walasmulla to Katuwana.



Surveyor-General's Office, Colombo, July 15, 1919.

Scale of 8 Chains to an Inch.

H. O. Fox, Special Officer. C. R. LUNDIE; for Surveyor-General:

June 11, 1920.

#### Hambantota S. O. No. 1,624.

## Order under Section 4, Sub-section (1), of "The Waste Lands Ordinances of 1897, 1899, 1900, and 1903."

In the matter of the land commonly called or known as Etambagahawatta, situate in the village of Bowala, in the West Giruwa pattu of the Hambantota District, in the Southern Province, and of "The Waste Lands Ordinances of 1897, 1899, 1900, and 1903."

WHEREAS in pursuance of section 1 of the said Ordinances it was duly declared and notified on the 18th day of April, 1913, that if no claim to the land commonly called or known as Etambagahawatta, situate in the village of Bowala, in the Wes