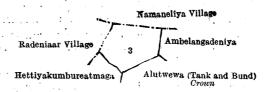

by, in pursuance of the agreement afore-mentioned, declared to be the purchaser of the said lands, as more fully described herein below.

Description of the Lands referred to.

The following lots situated in the village of Bowala, in the West Giruwa pattu of the Hambantota District, in the Southern Province, as described in the annexed diagrams:-

I.—Block survey preliminary plan 157.

Lot. 3

Name of Land. Extent, A. R. P. Karandagahamandiya 1 2 0

and bounded as follows: on the north by the village limit of Namaneliya; on the east by Ambelangadeniya claimed by Don Deonis de Silva Karunanayaka; on the south by Alutwewa (tank and bund) to be declared the property of the Crown under the Waste Lands Ordinances, Hettiyakumbure-atmaga (private); on the west by the village limit of Radeniaar.



Surveyor-General's Office, Colombo, July 15, 1919. Scale of 8 Chains to an Inch.

C. R. LUNDIE, for Surveyor-General.

Lot.

Name of Tand.

IT.

Extent, A. R. P.

Karandagahamandiya

(Exclusive of the footpath passing through the land.)

-Block survey preliminary plan 157.

and bounded as follows: on the north by Ambelangadeniya claimed by Don Deonis de Silva Karunanayaka; on the east by Karagahapelessa (private); on the south by Paragahahena to be declared the property of the Crown under the Waste Lands Ordinances; on the west by Alutwewa (tank and bund) to be declared the property of the Crown under the Waste Lands Ordinances.



Surveyor-General's Office, Colombo, July 15, 1919.

Scale of 8 Chains to an Inch.

C. R. LUNDIE, for Surveyor-General.

June 11, 1920.

H. O. Fox, Special Off