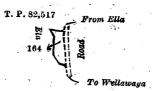

#### Description of the Lands referred to.

The following lots situated in the village of Henepola, in the Galboda pattu of the Galboda korale of the Kegalla District, in the Province of Sabaragamuwa, as described in the annexed diagrams:-