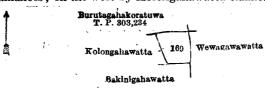

#### $Description\ of\ the\ Lands\ referred\ to.$

The following lots situated in the village of Weruppankulama in the Elimeda tulana of the Kanadara korale of the Nuwaragam palata, in the North-Central Province, as described in the annexed diagrams:—

I.—Block survey preliminary plan 778.

Lot. Name of Land.

Lot. Name of Land. 79 ... Talgahawatta, Viharehena

Extent, A. R. P.

7 1 16

and bounded as follows: on the north by Kongahahena declared to be the property of the Crown under the Waste Lands Ordinances; on the east by Pansalawatta claimed by Kumbukwewa Reweti Terunnanse, Kadurugahahena declared to be the property of the Crown under the Waste Lands Ordinances; on the south by Kadurugahahena (reservation for

tank bund) declared to be the property of the Crown under the Waste Lands Ordinances; Velu Sumanagiri Vihare claimed by Kumbukwewa Reweti Terunnanse, Kadurugahayaya declared to be the property of the Crown under the Waste Lands Ordinances, footpath declared to be the property of the Crown under the Waste Lands Ordinances; on the west by Kongahahena declared to be the property of the Crown under the Waste Lands Ordinances.