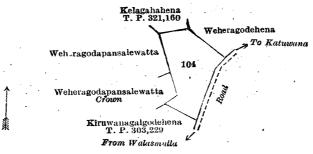

#### Description of the Lands referred to.

The following lots situated in the village of Henepola, in the Galboda pattu of the Galboda korale of the Kegalla District, in the Province of Sabaragamuwa, as described in the annexed diagrams:-