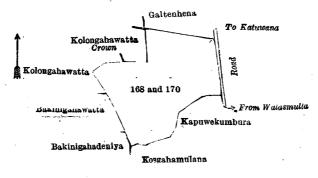

Whereas in pursuance of section 1 of the said Ordinances it was duly declared and notified on the 18th day of April, 1913, that if no claim to the land commonly called or known as Kelagahahena alias Kahatagahakoratuwa, situate in the village of Bowala, in the West Giruwa pattu of the Hambantota District, in the Southern Province, containing in extent 2 acres 1 rood and 16 perches, and shown as lot 104 in block survey preliminary plan 157 and in the annexed diagram, was made to Walter Ernest Wait, Special Officer appointed under section 28 of the said Ordinances, within the period of three months from the date specified in the said notice, such land would be declared the property of the Crown, and dealt with on account of the Crown (vide Notice No. 4,829):

And whereas Don Carolis Abeywickrama Jayawardena made claim thereto, and Walter Ernest Wait, Special Officer appointed under section 28 of the said Ordinances, made due inquiry into such claim, and whereas the said claimant and Walter Ernest Wait, the aforesaid Special Officer, with the consent of His Excellency the Governor, came to an agreement in writing dated the 1st day of November, 1913, concerning the said land, under section 4, sub-section (1), of the said Ordinances, whereby it was agreed that the said claimant should be declared the purchaser of the said land upon payment on or