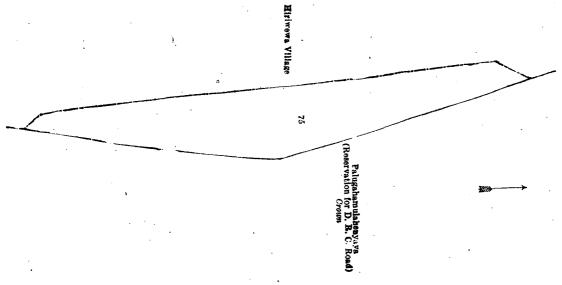

#### Description of the Lands referred to.

The following lots situated in the village of Henepola, in the Galboda pattu of the Galboda korale of the Kegalla District, in the Province of Sabaragamuwa, as described in the annexed diagrams:-