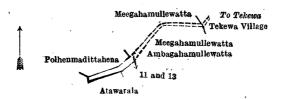

0 0 7 0 0 7

and bounded as follows: on the north by Polhenmadittehena sold by the Crown, Meegahamullewatta claimed by Fred. Abesundera of Galle; on the east by the village limit of Tekewa; on the south by Meegahamullewatta claimed by Mr. Abesundera, Ambagahamulewatta claimed by Tennekoon Mudiyanselage Kiri Banda Vidane, Atawarala claimed by Mr. Abesundera; on the west by Atawarala claimed by Mr. Abesundera and others.

Surveyor-General's Office, Colombo, March 26, 1920. Scale of 4 Chains to an Inch.

F. J. SALMON, for Acting Surveyor-General.

III.—Block survey preliminary plan 1,684.

Lot. 22 .. Footpath

Name of Land.

Extent, A. R. P. 0 0 3