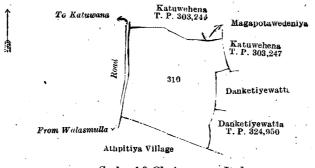

#### Description of the Lands referred to.

The following lots situated in the village of Henepola, in the Galboda pattu of the Galboda korale of the Kegalla District, in the Province of Sabaragamuwa, as described in the annexed diagrams:-