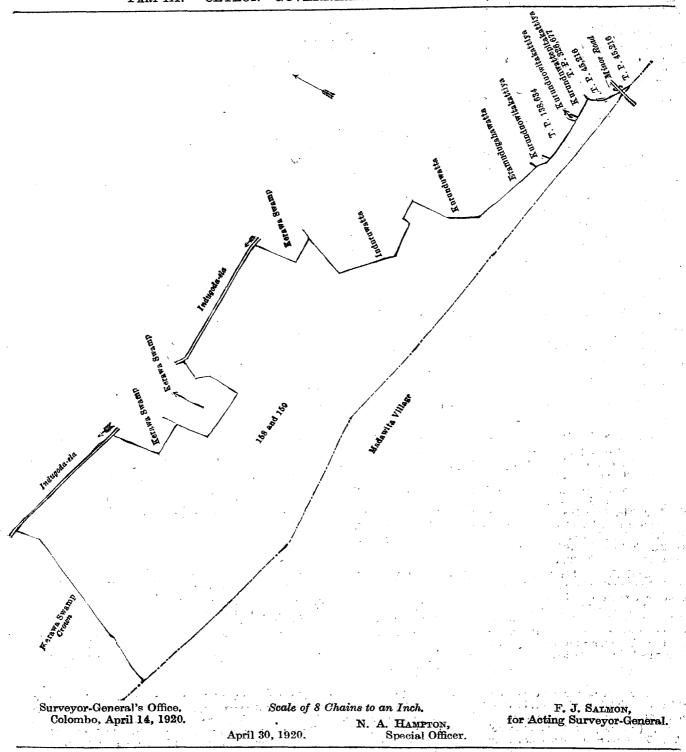

Whereas in pursuance of section 1 of the said Ordinances it was duly declared and notified on the 18th day of April, 1913, that if no claim to the land commonly called or known as Kelagahahena alias Kahatagahakoratuwa, situate in the village of Bowala, in the West Giruwa pattu of the Hambantota District, in the Southern Province, containing in extent 2 acres 1 rood and 16 perches, and shown as lot 104 in block survey preliminary plan 157 and in the annexed diagram, was made to Walter Ernest Wait, Special Officer appointed under section 28 of the said Ordinances, within the period of three months from the date specified in the said notice, such land would be declared the property of the Crown, and dealt with on account of the Crown (vide Notice No. 4,829):

And whereas Don Carolis Abeywickrama Jayawardena made claim thereto, and Walter Ernest Wait, Special Officer appointed under section 28 of the said Ordinances, made due inquiry into such claim, and whereas the said claimant and Walter Ernest Wait, the aforesaid Special Officer, with the consent of His Excellency the Governor, came to an agreement in writing dated the 1st day of November, 1913, concerning the said land, under section 4, sub-section (1), of the said Ordinances, whereby it was agreed that the said claimant should be declared the purchaser of the said land upon payment on or