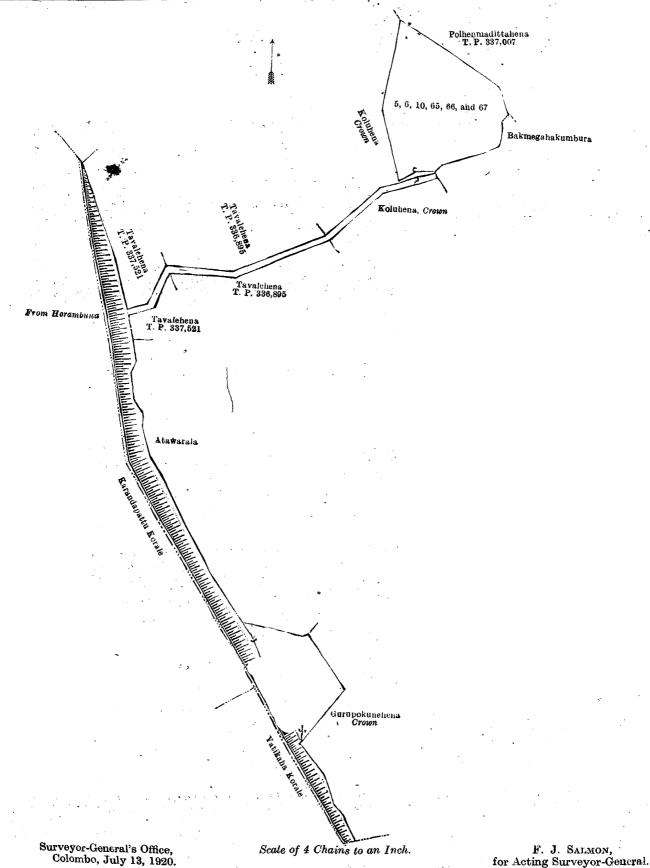

Surveyor-General's Offie, Colombo, March 26, 1920. Scale of 4 Chains to an Inch.

F. J. SALMON, for Acting Surveyor-General.

VI.—Block survey preliminary plan 1,684.

|      |                       |            |        | •        |    | <i>J</i> .4. |      |                        |       |       |          |    |
|------|-----------------------|------------|--------|----------|----|--------------|------|------------------------|-------|-------|----------|----|
| Lot. | Name of Land.         |            | Extent | , A.     | R. | P.           | Lot. | Name of Land.          | Exten | t, A. | R.       | P. |
| 5    | <br>Yodabemma (bund)  |            | • •    | 0        | 1  | 22           | 66   | <br>Horambuwala (tank) |       | 1     | 0        | 4  |
| 6    | <br>Cart track        |            |        | 0        | 1  | 14           | 67   | <br>Yodabemma (bund)   |       | - 0   | 1        | 30 |
| 10   | <br>Polhenmadittewewa | (abandoned | tank)  | <b>2</b> | 1  | <b>2</b>     |      |                        |       |       |          |    |
| 65   | <br>Yodabemma (bund)  |            |        | ì        | 1  | 6            | 1    |                        |       | 5     | <b>2</b> | 38 |

and bounded as follows: on the north by Tavalehena sold by the Crown (T. P. 337,521), Tavalehena sold by the Crown T. P. 336,895), Koluhena belonging to the Crown; on the east by Polhenmadittehena sold by the Crown (T. P. 337,007), Bakmeegahakumbura claimed by Ekanayaka Mudiyauselage Kiribanda and another, Koluhena belonging to the Crown, Tavalehena sold by the Crown (T. P. 336,895), Tavalehena sold by the Crown (T. P. 337,521), Atawarala claimed by Mr. Abesundera, Gurupokunehena belonging to the Crown; on the south by the boundary of the Yatikaha korale; on the west by the boundary of the Yatikaha korale, the boundary of the Karanda pattu korale.

#### [For Diagram see page 1370.]