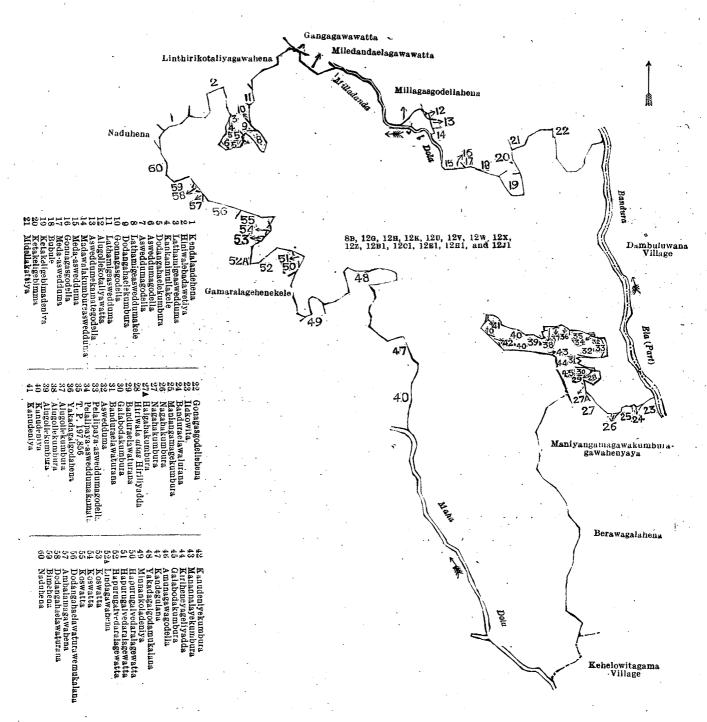

#### Description of the Lands referred to.

The following lots situated in the village of Henepola, in the Galboda pattu of the Galboda korale of the Kegalla District, in the Province of Sabaragamuwa, as described in the annexed diagrams:-