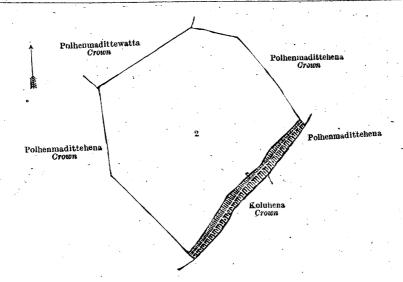

I.—Block survey preliminary plan 1,684.

and bounded as follows: on the north by Polhenmadittewatta belonging to the Crown, Polhenmadittehena belonging to the Crown, Polhenmadittehena sold by the Crown, Kotuhena belonging to the Crown; on the south by Kotuhena belonging to the Crown, Polhenmadittehena belonging to the Crown; on the west by Polhenmadittehena belonging to the Crown.

1367

Surveyor-General's Office, Colombo, March 26, 1920. Scale of 4 Chains to an Inch.

F. J. SALMON, for Acting Surveyor-General.

II.—Block survey preliminary plan 1,684.

Lot.
11 .. Path
13 .. Footpath

Name of Land.