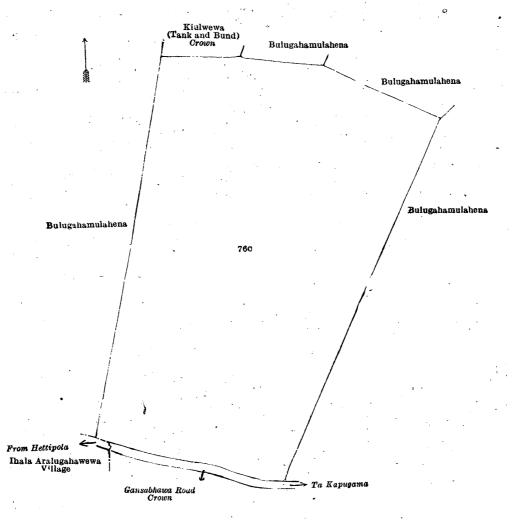

#### $Description\ of\ the\ Lands\ referred\ to.$

The following lots situated in the village of Weruppankulama in the Elimeda tulana of the Kanadara korale of the Nuwaragam palata, in the North-Central Province, as described in the annexed diagrams:—

I.—Block survey preliminary plan 778.

Lot. Name of Land.

Lot. Name of Land. 79 ... Talgahawatta, Viharehena

Extent, A. R. P.

7 1 16

and bounded as follows: on the north by Kongahahena declared to be the property of the Crown under the Waste Lands Ordinances; on the east by Pansalawatta claimed by Kumbukwewa Reweti Terunnanse, Kadurugahahena declared to be the property of the Crown under the Waste Lands Ordinances; on the south by Kadurugahahena (reservation for

tank bund) declared to be the property of the Crown under the Waste Lands Ordinances; Velu Sumanagiri Vihare claimed by Kumbukwewa Reweti Terunnanse, Kadurugahayaya declared to be the property of the Crown under the Waste Lands Ordinances, footpath declared to be the property of the Crown under the Waste Lands Ordinances; on the west by Kongahahena declared to be the property of the Crown under the Waste Lands Ordinances.

Surveyor-General's Office, Colombo, August 5, 1920.

.. Kongahahena

82

Scale of 4 Chains to an Inch.

F. J. Salmon, for Acting Surveyor-General.

Lot. Name of Land.

II.—Block survey preliminary plan 778.

Extent, A. R. P. 0 2 15