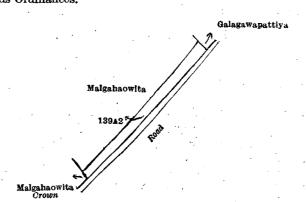

Whereas in pursuance of section 1 of the said Ordinances it was duly declared and notified on the 18th day of April, 1913, that if no claim to the land commonly called or known as Kelagahahena alias Kahatagahakoratuwa, situate in the village of Bowala, in the West Giruwa pattu of the Hambantota District, in the Southern Province, containing in extent 2 acres 1 rood and 16 perches, and shown as lot 104 in block survey preliminary plan 157 and in the annexed diagram, was made to Walter Ernest Wait, Special Officer appointed under section 28 of the said Ordinances, within the period of three months from the date specified in the said notice, such land would be declared the property of the Crown, and dealt with on account of the Crown (vide Notice No. 4,829):

And whereas Don Carolis Abeywickrama Jayawardena made claim thereto, and Walter Ernest Wait, Special Officer appointed under section 28 of the said Ordinances, made due inquiry into such claim, and whereas the said claimant and Walter Ernest Wait, the aforesaid Special Officer, with the consent of His Excellency the Governor, came to an agreement in writing dated the 1st day of November, 1913, concerning the said land, under section 4, sub-section (1), of the said Ordinances, whereby it was agreed that the said claimant should be declared the purchaser of the said land upon payment on or