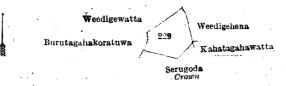

#### Description of the Lands referred to.

The following lots situated in the village of Henepola, in the Galboda pattu of the Galboda korale of the Kegalla District, in the Province of Sabaragamuwa, as described in the annexed diagrams:-