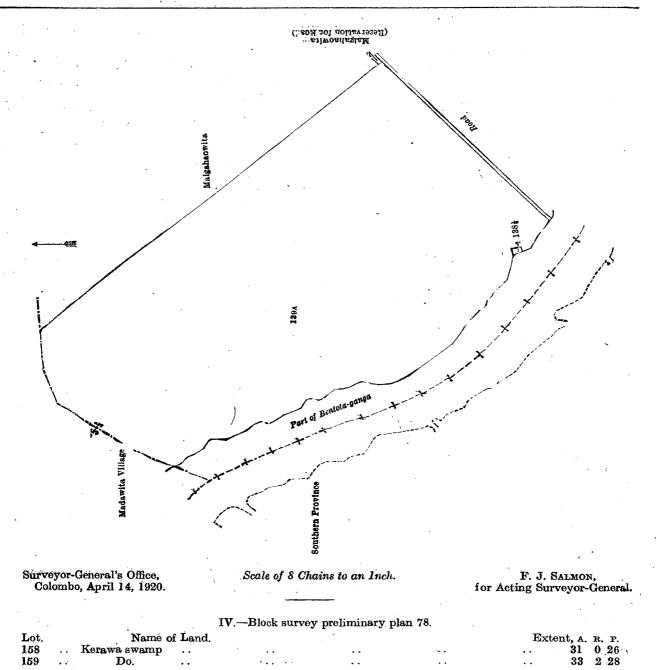

Whereas in pursuance of section 1 of the said Ordinances it was duly declared and notified on the 18th day of April, 1913, that if no claim to the land commonly called or known as Kelagahahena alias Kahatagahakoratuwa, situate in the village of Bowala, in the West Giruwa pattu of the Hambantota District, in the Southern Province, containing in extent 2 acres 1 rood and 16 perches, and shown as lot 104 in block survey preliminary plan 157 and in the annexed diagram, was made to Walter Ernest Wait, Special Officer appointed under section 28 of the said Ordinances, within the period of three months from the date specified in the said notice, such land would be declared the property of the Crown, and dealt with on account of the Crown (vide Notice No. 4,829):

And whereas Don Carolis Abeywickrama Jayawardena made claim thereto, and Walter Ernest Wait, Special Officer appointed under section 28 of the said Ordinances, made due inquiry into such claim, and whereas the said claimant and Walter Ernest Wait, the aforesaid Special Officer, with the consent of His Excellency the Governor, came to an agreement in writing dated the 1st day of November, 1913, concerning the said land, under section 4, sub-section (1), of the said Ordinances, whereby it was agreed that the said claimant should be declared the purchaser of the said land upon payment on or