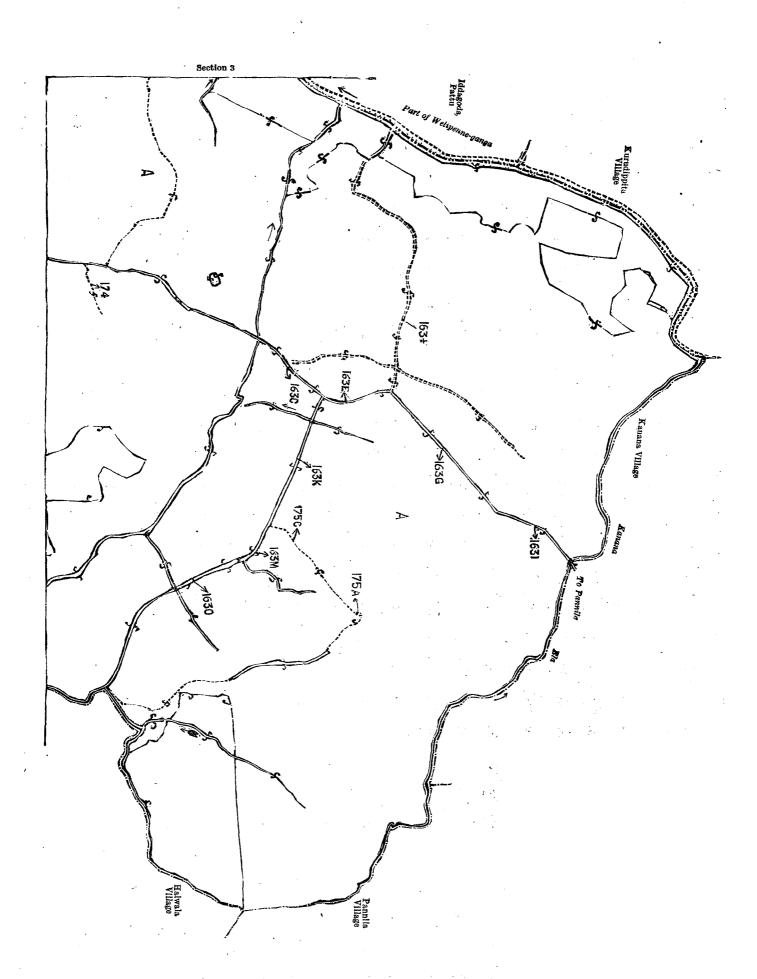

# Description of the Lands referred to.

The following lots situated in the village of Ittapana, in the Walallawiti pattu of the Pasdun korale west of the Kalutara District, in the Western Province, as described in the annexed diagrams:—

# I.—Block survey preliminary plan 78.

|               |     |                              |        |        | • ,  |          | P.1.122   C.1           |              |        |     |    |
|---------------|-----|------------------------------|--------|--------|------|----------|-------------------------|--------------|--------|-----|----|
| Lot.          |     | Name of Land.                | Extent | , A. R | . P. | Lot.     | Name of Land.           | Exter        | nt: A. | R.  | Р. |
| la            | ٠.  | Ettotuweduwa                 | • •    |        | 27   |          | Balayaowita             |              |        |     | 24 |
| lв            | • • | Do                           |        | 0 0    | 10   | 2AE      | Kukulugodaudumulla      | (reservation |        | •   |    |
| $2\mathbf{B}$ | • • | Millagahaudumulla (reservati | on for |        |      | <u> </u> | for road)               | (20202.02    | 0      | 0   | 7  |
|               |     | road)                        |        | .0. 0  | . 7  | 21       | Kanana-ela (stream)     |              | -0     | . 3 | 27 |
| 2x            | ٠.  | Delgahaowitapitakattiya      |        | 0 (    |      | 5        | Kaladana da Garaga da A | n for path)  | 0      | 1   | 10 |
| 2z            | • • | Balayaowita                  | • •    | 0(     | 18   | 32       | Do                      |              | 46     | 3   | 3  |
| 141.          | 5   |                              |        |        |      | -        | •••                     |              |        | C 1 |    |

| Lot.              | Name of Land.              | Extent, A    | r. R. | P.   | Lot.             |   | Name of Land.                | $\mathbf{E}\mathbf{x}$ | tent, | A. | R.          |          |
|-------------------|----------------------------|--------------|-------|------|------------------|---|------------------------------|------------------------|-------|----|-------------|----------|
| 45A               |                            | servation) ( | 0     | 5    | 162B             |   | Potukumbura-ela              |                        |       | 0  | 3           | 13       |
| 46A               |                            | do. ) (      | 0     | 18   | 163              |   | Ittapana to Halwala (minor r | oad)                   |       | 0  | 3           | 0        |
| 46B               |                            | lo. ) (      | 0     | 14   | 163в             |   | Minor road                   |                        |       | 1  | $2^{\cdot}$ | ŀ        |
| 47A               |                            | do. ) (      | 0 (   | 39   | 163D             | · | Do                           |                        |       | 0  | 0 9         | 22       |
| 52A               |                            |              | 0 0   | 5    | 163 <sub>F</sub> |   | Do                           | ;                      |       | 0  | 0 9         | 20       |
| 53в1              |                            |              | 0 0   | 15   | 163н             |   | Do,                          |                        |       | 0  | 1           | 3        |
| 53 <sub>D</sub> 1 |                            | do. ) (      | 0 0   | 32   | 163j             |   | Do                           |                        |       | 0  | 0           | 13       |
| <b>54</b> D       | Do.                        | do.          | 0 0   | 9    | 163L             |   | Do                           |                        |       | 0  | 0 :         | 30       |
| 57в               |                            | do. )        | 0 0   | 16   | 163N             |   | Do                           |                        |       | 0  |             | 25       |
| 59A               |                            | do.          | 0 0   | 4    | 163p             |   | Do                           |                        |       | 0  |             | 34       |
| 68A               | Road reservation           | ••           | 0 0   | 23   | 1631A            |   | Footpath                     |                        | • •   | 0  | -           | 31       |
| 80c               | Malambemukalana            |              | 0 0   | 11   | 164              |   | Gonande-ela (stream)         |                        | ٠.    | 0  |             | 22       |
| 81в               | Do                         | • •          | 0 0   | 13   | 165              |   | Totapola-ela (stream)        | ,                      |       | 0  |             | 31       |
| 84                | <b>Do.</b>                 | 2            | 8 3   | 18   | 166              |   | Road                         |                        | • •   | 1  |             | 24       |
| 85                | Malambekele                | 14           | 9 1   | 24   | 167              |   | Ittapana-ela (stream)        |                        |       | 1  |             | 23       |
| 86                | Karagahaduwa wela          |              | 3 3   | 2    | 168              |   | Badugodamaha-ela (stream)    |                        | • *•  | 0  | <b>2</b>    | 6        |
| 86a               | Do                         | • • .        | 2 3   | 14   | 169              |   | Badugoda-ela (stream)        |                        |       | .0 | _           | 33       |
| 88a               | Kitulgahahena              |              | 0 0   | 13   | 170              |   | Madawitalulbaduwa road       | •                      | ٠,    | 0  | 3           | 4        |
| 88в               | Kitulgalahena (reservation | n for road)  | 0.0   | 2    | 170в             |   | Road                         |                        |       | 0  | 1           | 22       |
| 89                | Do. (cemetery)             | • •          | 3 2   | 4    | 171              |   | Bentota-ganga (river)        |                        |       | 39 |             | 18       |
| 89A               | Do. (reservation           | n for road)  | 0 0   | 2    | 172              |   | Welipenna-ganga              |                        |       | 13 | 0           | 29       |
| 89в               | Do. ( do.                  |              | 0 0   |      | 173              |   | Path                         |                        |       | 0  | 1           | <b>2</b> |
| 94                | Thanahenagodahena(schoo    |              | 0 2   | 21   | 175              |   | Do                           |                        |       | 0  | 0           | 34       |
| 94 <sub>B</sub> . | Do. (reservation           | n for road)  | 0 (   | •    | 175в             |   | Footpath                     |                        |       | 0  | 0           | 7        |
| 107в              |                            | ••           | 0 3   | 3 21 | 176              |   | Path                         |                        |       | 0  |             | 19       |
| 114г .            |                            |              | 9 (   | 30   | 177              |   | Do                           |                        |       | 0  |             | 23       |
| 116 .             |                            | 2            | 25 1  | 13   | 178              |   | Do                           |                        |       | 0  | 0           | 13       |
| <b>136</b> .      |                            | • • •        | 0 (   |      | 179              |   | Do                           |                        |       | 0  | 1           | 1        |
| 138 .             |                            |              | 26 (  |      | 180              |   | Ittapana-ela                 |                        |       | 0  | 1           | 22       |
| <b>160</b> .      |                            | 4            | 18 J  | 17   | i                |   |                              |                        |       |    |             | —        |
| <b>161</b> .      | Indugoda-ela (stream)      |              |       | 27   |                  |   | •                            |                        | 4     | 18 | . 3         | 24       |
| 1 <b>62</b> .     | . Potukumbura-ela          | • •          | 4 (   | 8 (  |                  |   | ,                            |                        |       | •  |             |          |

and bounded as follows: on the north by the Kanana-ela (the village limit of Kanana), the Kanana-ela (the village limit of Pannila); on the east by the Kanana-ela (the village limit of Pannila), the village limit of Pannila, the village limit of Halwala, the village limit of Lulbaduwa; on the south by the boundary of Southern Province (part of Bentota-ganga); on the west by the boundary of Iddagoda pattu (part of Welipenna-ganga), the village limit of Kurudippita (part of Welipenna-ganga).

Note.—The following lots lying within the above-mentioned boundaries are excluded from this part of the order, and no part of their aggregate acreage of 2,144 acres and 5 perches is included in the acreage of 418 acres 3 roods and 24 perches given above:—