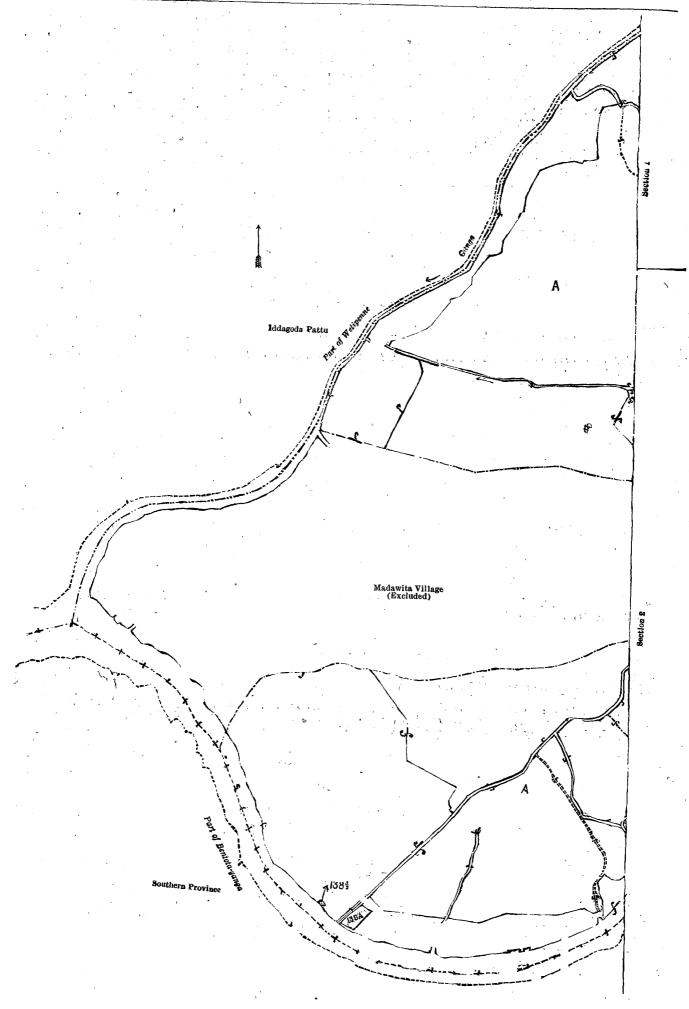

and bounded as follows: on the north by the Kanana-ela (the village limit of Kanana), the Kanana-ela (the village limit of Pannila); on the east by the Kanana-ela (the village limit of Pannila), the village limit of Pannila, the village limit of Halwala, the village limit of Lulbaduwa; on the south by the boundary of Southern Province (part of Bentota-ganga); on the west by the boundary of Iddagoda pattu (part of Welipenna-ganga), the village limit of Kurudippita (part of Welipenna-ganga).