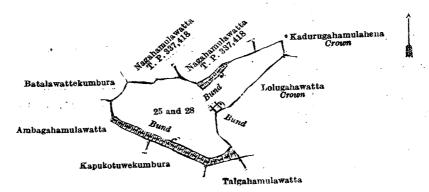

and bounded as follows: on the north by the Kanana-ela (the village limit of Kanana), the Kanana-ela (the village limit of Pannila); on the east by the Kanana-ela (the village limit of Pannila), the village limit of Pannila, the village limit of Halwala, the village limit of Lulbaduwa; on the south by the boundary of Southern Province (part of Bentota-ganga); on the west by the boundary of Iddagoda pattu (part of Welipenna-ganga), the village limit of Kurudippita (part of Welipenna-ganga).