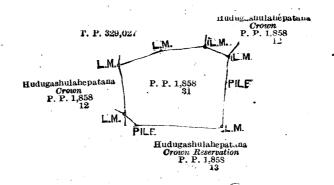

ry plan No. 1,858 and in the annexed diagram, and containing in extent 1 acre 1 rood and 2 perches, is the property of the Crown.

# Description of the Land referred to.

The land commonly called or known as Bokotuwewatta, situated in the village Diyabokandura, in Gampaha korale of Udukinda division, Badulla District, Province of Uva, containing in extent 1 acre 1 rood and 2 perches, shown as lot 31 in preliminary plan 1,858 and in the annexed diagram, and bounded as follows: on the north by title plan 329,027 and Hudugashulahepatana (lot 12 in preliminary plan 1,852) claimed by the Crown; on the east by Hudugashulahepatana; on the south by Crown reservation (lot 13 in preliminary plan 1,858); and on the west by Hudugashulahepatana (lot 12 in preliminary plan 1,858) claimed by the Crown.



Surveyor-General's Office, Colombo, September 30, 1919. Scale of 4 Chains to an Inch.

G. K. THORNHILL, for Surveyor-General.

May 14, 1920.

W. L. KINDERSLEY, Government Agent.

# PRELIMINARY NOTICES

# Kalutara Notice No. 7,605.

# Notice under "The Waste Lands Ordinances of 1897, 1899, 1900, and 1908."

Take notice that unless within three months from September 24, 1920, the persons, if any, who claim any interest in the lands hereinafter mentioned or in any one or more of such lands appear before the Assistant Government Agent of the Kalutara District, at his office at Kalutara, and make claim to the said lands or any of them or to some interest therein:

Such Assistant Government Agent, in pursuance of the powers in him vested by "The Waste Lands Ordinances of 1897, 1899, 1900, and