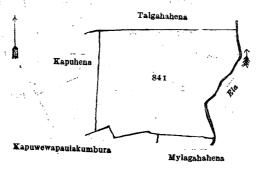

and bounded as follows: on the north by the Kanana-ela (the village limit of Kanana), the Kanana-ela (the village limit of Pannila); on the east by the Kanana-ela (the village limit of Pannila), the village limit of Pannila, the village limit of Halwala, the village limit of Lulbaduwa; on the south by the boundary of Southern Province (part of Bentota-ganga); on the west by the boundary of Iddagoda pattu (part of Welipenna-ganga), the village limit of Kurudippita (part of Welipenna-ganga).