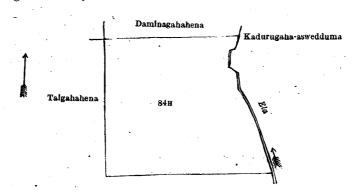

ore fully described herein below, under section 4, sub-section (1), of the said Ordinances.

### Description of the Land referred to.

The land commonly called or known as Kanuketiyehena, situated in the village of Kitagama, in the Baladora korale of the Dewamedi hatpattu of the Kurunegala District, in the North-Western Province, containing in extent 3 acres 2 roods and 24 perches, and shown as lot 84 m in block survey preliminary plan 1,615 and in the annexed diagram; and bounded as follows: on the north by Daminagahahena sold to Muhandiramalage Mudalihamy under the Waste Lands Ordinances; on the east by Kadurugaha-aswedduma claimed by Wanuhamilage Punchirala, ela; on the south and west by Talgahahena sold to Mohottalage Gamarallage Ukkuhamy and another under the Waste Lands Ordinances.



Surveyor-General's Office, Colombo, August 2, 1919. Scale of 4 Chains to an Inch.

H. P. HARRISON, for Surveyor-General.

February 8, 1920.

N. A. HAMPTON, Special Officer.

H. P. HARRISON.

for Surveyor-General

# Kurunegala S. O. No. 2,975.

# Order under Section 4, Sub-section (1), of "The Waste Lands Ordinances of 1897, 1899, 1900, and 1903," admitting Land to be Private, Property.

In the matter of the land commonly called or known as Kongahahena, situate in the village of Kitagama, in the Baladora korale of the Dewamedi hatpattu of the Kurunegala District, in the North-Western Province, and of "The Waste Lands Ordinances of 1897, 1899, 1900, and 1903."

Whereas in pursuance of section 1 of the said Ordinances it was duly notified on the 16th day of February, 1917, that if no claim