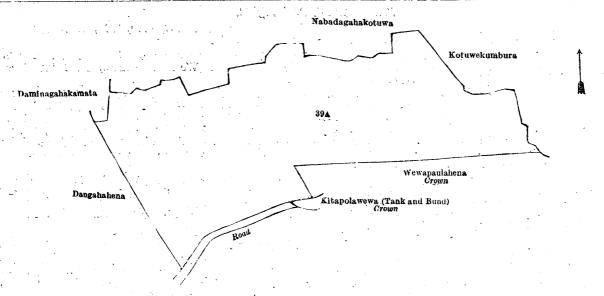

The notice required by section 1 of "The Waste Lands Ordinances of 1897, 1899, 1900, and 1903," having been duly published in manner prescribed by that section in respect of the above-named lands (vide Notice No. 4,829), and no claim having been made to the said lands or to any interest therein within the period of three months from the date specified in the said notice, I, Howard Orme Fox, Special Officer appointed under section 28 of the said Ordinances, under and by virtue of the powers vested in me in that behalf by section 2 of the said Ordinances, do hereby on this 11th day of June, 1920, order and declare that the said lands, as more fully described herein below, situate in the village of Bowala, in the West Giruwa pattu of the Hambantota District, in the Southern Province, and shown as lots 2, 101, 106, 107, 116, 132, 160, 269, 271, 281, and 255 in block survey preliminary plan 157 and in the annexed diagrams, and containing in extent 28 acres 2 roods and 37 perches, are the property of the Crown.

# Description of the Lands referred to.

The following lots situated in the village of Bowala, in the West Giruwa pattu of the Hambantota District, in the Southern Province, as described in the annexed diagrams:—