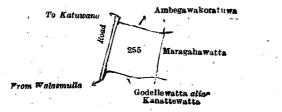

The notice required by section 1 of "The Waste Lands Ordinances of 1897, 1899, 1900, and 1903," having been duly published in manner prescribed by that section in respect of the above-named lands (vide Notice No. 4,829), and no claim having been made to the said lands or to any interest therein within the period of three months from the date specified in the said notice, I, Howard Orme Fox, Special Officer appointed under section 28 of the said Ordinances, under and by virtue of the powers vested in me in that behalf by section 2 of the said Ordinances, do hereby on this 11th day of June, 1920, order and declare that the said lands, as more fully described herein below, situate in the village of Bowala, in the West Giruwa pattu of the Hambantota District, in the Southern Province, and shown as lots 2, 101, 106, 107, 116, 132, 160, 269, 271, 281, and 255 in block survey preliminary plan 157 and in the annexed diagrams, and containing in extent 28 acres 2 roods and 37 perches, are the property of the Crown.

# Description of the Lands referred to.

The following lots situated in the village of Bowala, in the West Giruwa pattu of the Hambantota District, in the Southern Province, as described in the annexed diagrams:—