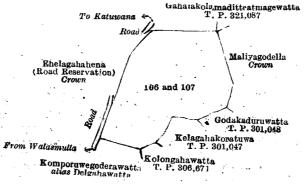

# Order under Section 2 of "The Waste Lands Ordinances of 1897, 1899, 1900, and 1903," declaring Land to be Crown Property.

In the matter of the lands commonly called or known as Aluthwewa (tank and bund), Weheragodapansalewatta, Maliyagodellehena, Ehelagahahena, &c., situate in the village of Bowala, in the West Giruwa pattu of the Hambantota District, in the Southern Province, and of "The Waste Lands Ordinances of 1897, 1899, 1900, and 1903."

The notice required by section 1 of "The Waste Lands Ordinances of 1897, 1899, 1900, and 1903," having been duly published in manner prescribed by that section in respect of the above-named lands (vide Notice No. 4,829), and no claim having been made to the said lands or to any interest therein within the period of three months from the date specified in the said notice, I, Howard Orme Fox, Special Officer appointed under section 28 of the said Ordinances, under and by virtue of the powers vested in me in that behalf by section 2 of the said Ordinances, do hereby on this 11th day of June, 1920, order and declare that the said lands, as more fully described herein below, situate in the village of Bowala, in the West Giruwa pattu of the Hambantota District, in the Southern Province, and shown as lots 2, 101, 106, 107, 116, 132, 160, 269, 271, 281, and 255 in block survey preliminary plan 157 and in the annexed diagrams, and containing in extent 28 acres 2 roods and 37 perches, are the property of the Crown.

# Description of the Lands referred to.

The following lots situated in the village of Bowala, in the West Giruwa pattu of the Hambantota District, in the Southern Province, as described in the annexed diagrams:—