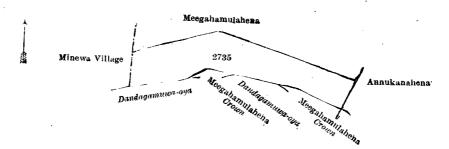

of Land. Kohambagahahena

Preliminary plan 4,510.

0

From Kushena Kumbalwalawatta (Path Reservation) Kitulgahapitiyawatta Dikhera Village 2731, 2731A and 2732 27314 To Kadurugashena Kumbalwalawatta (Reservation for Path) Crown From Kirigahapitiya

Surveyor-General's Office, Colombo, June 14, 1920.

Scale of 4 Chains to an Inch.

A. H. G. DAWSON. for Surveyor-General

III.—Preliminary plan 4,510.

Lot. Name of Land. Extent, A. R. P. 1 1 23

2735 Meegahamulahena (reservation for oya)

and bounded as follows: on the north by Meegahamulahena sold by Crown; on the east by Annukanahena claimed by Bannayaka Mudiyanselage Malhamy; on the south by Meegahamulahena claimed by Crown, the Dandagamuwa-oya, Meegahamulahena claimed by Crown, Dandagamuwa-oya; on the west by the village limit of Minewa.



Surveyor-General's Office, Colombo, June 14, 192 . Scale of 4 Chains to an Inch.

H G. DAWSON. for Surveyor-General.

IV.—Preliminary plan 4,510.

| Lot.  |    | Nam            | ie of Land        |       |         |           |        |          |     | Exte | nt, a. | R. | P. |
|-------|----|----------------|-------------------|-------|---------|-----------|--------|----------|-----|------|--------|----|----|
| 2736  | ٠. | Kohombagahamu  | lahena <i>ali</i> | as Ge | alagawa | hena (res | ervati | on for o | ya) |      | 0      | 2  | 19 |
| 2736A |    | Dandagamuwa-oy | 7 <b>a</b> .      |       |         |           |        |          |     |      | 0      | .0 | 1  |
| 2736B |    | Do.            |                   |       |         |           |        | 5        |     |      |