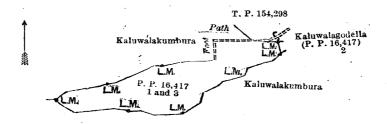

|---------------------------|-------------------|-----|-----|------------------------|-----------|-------|---|
| 1    | • • | Kaluwalagodella (reservat | ion for footpath) |     |     | <br>                   | 0         | 0 4   |   |
| 3    | • • | <b>D</b> o                | * •               | • • | • • | • •                    | 1         | 0 33  | ı |
| •    |     | •                         |                   |     |     | ·e                     | 1         | 0 37  |   |

and bounded as follows: on the north by Kaluwalakumbura claimed by M. Robiya and others, footpath, the land depicted in title plan 154,298; on the east by Kaluwalagodella (land unclaimed by the Crown, lot 2 in preliminary plan 16,417); on the south and west by Kaluwalakumbura claimed by Maddege Salama and others.



Surveyor-General's Office, Colombo, September 20, 1919.

Scale of 4 Chains to an Inch.

G. K. THORNHILL, for Surveyor-General.

# Kurunegala Notice No. 7,603.

# Notice under "The Waste Lands Ordinances of 1897, 1899, 1900, and 1903."

Take notice that unless within three months from September 24, 1920, the persons, if any, who claim any interest in the lands hereinafter mentioned or in any one or more of such lands or to some interest therein make claim in person or in writing to the said lands or any of them or to some interest therein to H. C. Toller, Esq., Special Officer appointed under section 28 of "The Waste Lands Ordinances of 1897, 1899, 1900, and 1903," at his office at Colombo.:

Such Special Officer, in pursuance of the powers vested in him by the said Ordinances, will decla