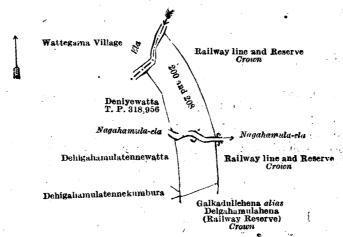

and bounded as follows: on the north by the Kanana-ela (the village limit of Kanana), the Kanana-ela (the village limit of Pannila); on the east by the Kanana-ela (the village limit of Pannila), the village limit of Pannila, the village limit of Halwala, the village limit of Lulbaduwa; on the south by the boundary of Southern Province (part of Bentota-ganga); on the west by the boundary of Iddagoda pattu (part of Welipenna-ganga), the village limit of Kurudippita (part of Welipenna-ganga).