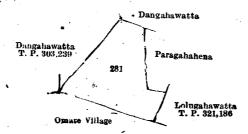

The notice required by section 1 of "The Waste Lands Ordinances of 1897, 1899, 1900, and 1903," having been duly published in manner prescribed by that section in respect of the above-named lands (vide Notice No. 4,829), and no claim having been made to the said lands or to any interest therein within the period of three months from the date specified in the said notice, I, Howard Orme Fox, Special Officer appointed under section 28 of the said Ordinances, under and by virtue of the powers vested in me in that behalf by section 2 of the said Ordinances, do hereby on this 11th day of June, 1920, order and declare that the said lands, as more fully described herein below, situate in the village of Bowala, in the West Giruwa pattu of the Hambantota District, in the Southern Province, and shown as lots 2, 101, 106, 107, 116, 132, 160, 269, 271, 281, and 255 in block survey preliminary plan 157 and in the annexed diagrams, and containing in extent 28 acres 2 roods and 37 perches, are the property of the Crown.

# Description of the Lands referred to.

The following lots situated in the village of Bowala, in the West Giruwa pattu of the Hambantota District, in the Southern Province, as described in the annexed diagrams:—

and bounded as follows: on the north by Weheragodepansalewatta claimed by Udahapansala (Trustee, Don Andreas Jayasinhe); on the east by Kelagahahena alias Kahatagahakoratuwa sold under the Waste Lands Ordinances to Don Carolis Abeywickrama Jayawardana; on the south by Kiruwanagalgodehena sold by the Crown. (T. P. 303,229), Loluattekumbura claimed by Munasin Arachchige Don Carolis and others; on the west by Webodakumbura claimed by Don Davith Siriwardana and others, Kitulpawewa (tank and bund) to be declared the property of the Crown under the Waste Lands Ordinances.

> Weheragodepansalewatta Kelagahahena alias ahatagahakoratuwa Kitulpawewa (Tank and Bund) 
>
> Crown Kiruwanagalgodehena T. P. 303,229 Webodakumbura Loluattekumbura

Surveyor-General's Office, Colombo, July 15, 1919. Scale of 8 Chains to an Inch.