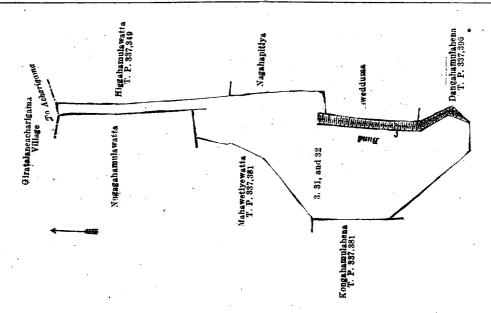

| •   |     |         |      |    | <del></del>  |

3 3 36



Surveyor-General's Office, Colombo, July 30, 1920. Scale of 8 Chains to an Inch.

F. J. SALMON, for Acting Surveyor-General.

Kurunegala S. O. 47—1920.

and bounded as follows: on the north by the village limit of Giratalane-acharigama; on the east by Higgahamulawatta sold by the Crown (T. P. 337,349), Nagahapitiya claimed by Tennakoon Mudiyanselage Ukku Banda and others, Aswedduma claimed by Tennakoon Mudiyanselage Ukku Banda and others, Dangahamulahena sold by the Crown (T. P. 337,396); on the south by Dangahamulahena sold by the Crown (T. P. 337,396); on the west by Kongahamulahena sold by the Crown (T. P. 337,381), Mahawettiyewatta sold by the Crown (T. P. 337,381), Nugagahamulawatta sold by the Crown.



Surveyor-General's Office, Colombo, August 2, 1920. Scale of 4 Chains to an Inch.

F. J. SALMON, for Acting Surveyor-General.

II.—Block survey preliminary plan 1,680.

| Lot. |     | Name of Land.                       |    |       | Exter | it, A. R. P. |
|------|-----|-------------------------------------|----|-------|-------|--------------|
| 13   | ٠   | Bakmigahamulawetiya (tank and bund) |    | • • • | • •   | 0 3 12       |
| 14   | • • | Kumbukgahamulawetiya ( do. )        |    | • •   | • •   | 0 - 1 24.    |
| 20   | • • | Kosgahamulawetiya ( do. )           | •• | • •   | • •   | 0 0 30       |
|      |     |                                     |    |       |       |              |
|      |     | · ·                                 |    |       |       | 1 1 96       |

and b