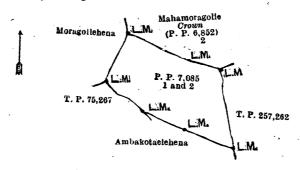

Extent, A. 2 22

Mekiliyagahadeniyawewa (tank and bund) 132

and bounded as follows: on the north by Kapuwattedeniya claimed by Lokuru Mestrige Arnolis, Marawehena to be declared the property of the Crown under the Waste Lands Ordinances; on the east by Wewagawawatta claimed by Bowala Badalge Dinoris; on the south by Mekiliyagahadeniya claimed by Munasin Arachchige Don Carolis and others: on the west by Kapuwatta (private).

Kapuwattedeniya Marawehena Crown Wewagawawatta Kapuwatta Mekiliyagahadeniya

Surveyor-General's Office. Colombo, July 15, 1919. Scale of 8 Chains to an Inch.

C. R. LUNDIE, for Surveyor-General.

VI.—Block survey preliminary plan 157.

Lot. 160

Name of Land. Batalawatta

Extent, A. R. P.

1 18

and bounded as follows: on the north by the village limit of Radeniaar, stream (Julgahahena to be declared the property of the Crown under the Waste Lands Ordinances); on the east and south by the village limit of Horawela; on the west by the village limit of Radeniaar.