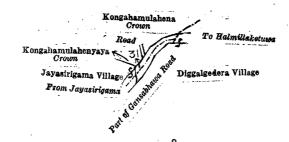

Surveyor-General's Office, Colombo, July 15, 1919. Scale of 8 Chains to an Inch.

C. R. LUNDIE, for Surveyor-General.

II.—Block survey preliminary plan 157.

Name of Land.

Extent, A. R. P. 1 1 26

101 Weheragodapansalewatta

and bounded as follows: on the north by Weheragodepansalewatta claimed by Udahapansala (Trustee, Don Andreas Jayasinhe); on the east by Kelagahahena alias Kahatagahakoratuwa sold under the Waste Lands Ordinances to Don Carolis Abeywickrama Jayawardana; on the south by Kiruwanagalgodehena sold by the Crown. (T. P. 303,229), Loluattekumbura claimed by Munasin Arachchige Don Carolis and others; on the west by Webodakumbura claimed by Don Davith Siriwardana and others, Kitulpawewa (tank and bund) to be declared the property of the Crown under the Waste Lands Ordinances.

> Weheragodepansalewatta Kelagahahena alias ahatagahakoratuwa Kitulpawewa (Tank and Bund) 
>
> Crown Kiruwanagalgodehena T. P. 303,229 Webodakumbura Loluattekumbura

Surveyor-General's Office, Colombo, July 15, 1919. Scale of 8 Chains to an Inch.