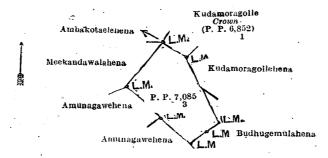

Surveyor-General's Office, Colombo, July 15, 1919. Scale of 8 Chains to an Inch.

C. R. LUNDIE. for Surveyor-General.

Name of Land. Lot. Danwewa (tank and bund)

VII.—Block survey preliminary plan 157.

Extent, A. 2 21

and bounded as follows: on the north by Kotanagemaharuppa alias Dandugasmandiya claimed by Samarasingha Gunasekera Liyanage Don Abaran and others, Kotanagemaharuppa claimed by Samarasingha Gunasekera Liyanage Don Abaran and another, Botantiriyadeniya claimed by Ranaweerat hige Don Juwanis and others; on the east by Wickremagehena to be declared the property of the Crown under the Waste Lands Ordinances; on the south by Andirikkadeniya claimed by Don Samel Abeywickrema Jayawardena and another, Danwewewatta to be declared the property of the Crown under the Waste Lands Ordinances, Godawanewatta claimed by Samarasingha Gunasekera Liyanage Don Abaran and others; on the west by Unapanduragawadeniya alias Wattabodadeniya claimed by Mainattu Radage Andirisa and others.

Surveyor-General's Office. Colombo, July 15, 1919 Scale of 8 Chains to an Inch.

C. R. LUNDIE, for Surveyor-General.

Name of Land.

VIII.—Block survey preliminary plan 157.

Extent, A. R. P.

Bombuwewa (tank and bund) and bounded as follows: on the north and east by Kahambiliyaya alias Mahahena claimed by Munasin Arachchige Don Carolis and others; on the south by Mahahena belonging to the Crown, Bombuwewagawatta granted at half improved value (T. P. 307,584); on the west by Wickremagehena to be declared the property of the Crown under the Waste Lands Ordinances, Botantiriyadeniya claimed by Ranaweeratchige Don Juwanis and others, Etambagahawatta sold under the Waste Lands Ordinances to Wepotaira Senarat Arachchige Endoris.