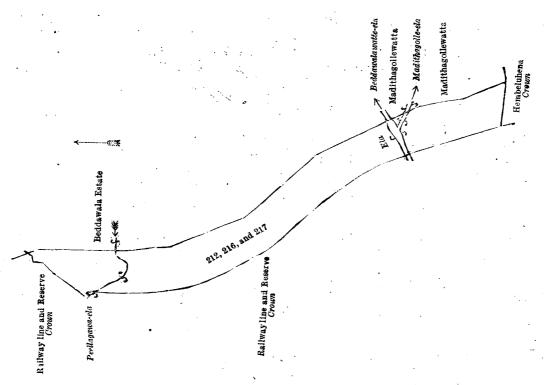

[For Sections I., II., and III. of Diagrams see pages 1420, 1421, and 1422.]

II.-Block survey preliminary plan 78.

and bounded as follows: on the north and east by T. P. 72,984; on the south by T. Ps. 74,604 and 72,984; on the west by T. P. 72,984.

Surveyor-General's Office, Colombo, Oc. ober 18, 1917. Scale of 4 Chains to an Inch.

C. R. LUNDIE, for Surveyor-General.

III.—Block survey preliminary plan 78.

and bounded as follows: on the north by T. P. 279,604; on the east by T. P. 279,604, Millagahapitakattiya (private); on the south by a minor road; on the west by Millagahalanda (road reservation) belonging to the Crown, Millagahalanda claimed by K. K. D. A. Jayatilleke and others (T. P. 279,604).