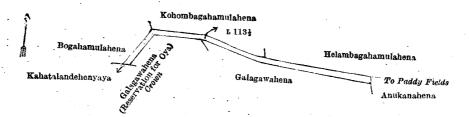

the Katugampola korale north of the Katugampola hatpattu of the Kurunegala District, in the North-Western Province, as described in the annexed diagrams:—

### I.—Preliminary plan 4,510.

Lot. Name of Land.
L 113½ ... Path reservation (access to paddy fields)

Bannayaka Mudiyanselage Malhamy; on the west by Bogahamulahena sold by Crown.

Extent, A. R. P. 0 1 0

and bounded as follows: on the north by Bogahamulahena sold by Crown, Kohombagahamulahena sold by Crown, Helambagahamulahena claimed by Bannayaka Mudiyanselage Kiri Menika and another; on the east by Anukanahena claimed by Dingiri Menika and others; on the south by Galagawahena sold by Crown, Galagawahena (reservation for oya) to be declared the property of the Crown under the Waste Lands Ordinances, Kahatalandehenyaya claimed by



Surveyor-General's Office, Colombo, June 14, 1920. Scale of 4 Chains to an Inch.

A. H. G. Dawson, for Surveyor-General.

II.—Preliminary plan 4.510.

| Lot.        | Name of Land.            |   | - | $\mathbf{E}_{\mathbf{x}}$ | tent, A. 1 | R. P. |
|-------------|--------------------------|---|---|---------------------------|------------|-------|
| 2731        | Path reservation         | • |   | <br>                      | 0          | 0 18  |
| 2731A       | Road                     |   |   | <br>                      | 0          | 0 4   |
| <b>2732</b> | Minipittaniya (cemetery) |   |   | <br>                      | . 0        | 2 39  |
|             | •                        |   |   |                           |            |       |
|             | •                        |   |