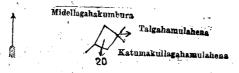

# Order under Section 2 of "The Waste Lands Ordinances of 1897, 1899, 1900, and 1903," declaring Land to be Crown Property.

In the matter of the lands commonly called or known as Aluthwewa (tank and bund), Weheragodapansalewatta, Maliyagodellehena, Ehelagahahena, &c., situate in the village of Bowala, in the West Giruwa pattu of the Hambantota District, in the Southern Province, and of "The Waste Lands Ordinances of 1897, 1899, 1900, and 1903."

The notice required by section 1 of "The Waste Lands Ordinances of 1897, 1899, 1900, and 1903," having been duly published in manner prescribed by that section in respect of the above-named lands (vide Notice No. 4,829), and no claim having been made to the said lands or to any interest therein within the period of three months from the date specified in the said notice, I, Howard Orme Fox, Special Officer appointed under section 28 of the said Ordinances, under and by virtue of the powers vested in me in that behalf by section 2 of the said Ordinances, do hereby on this 11th day of June, 1920, order and declare that the said lands, as more fully described herein below, situate in the village of Bowala, in the West Giruwa pattu of the Hambantota District, in the Southern Province, and shown as lots 2, 101, 106, 107, 116, 132, 160, 269, 271, 281, and 255 in block survey preliminary plan 157 and in the annexed diagrams, and containing in extent 28 acres 2 roods and 37 perches, are the property of the Crown.

# Description of the Lands referred to.

The following lots situated in the village of Bowala, in the West Giruwa pattu of the Hambantota District, in the Southern Province, as described in the annexed diagrams:—