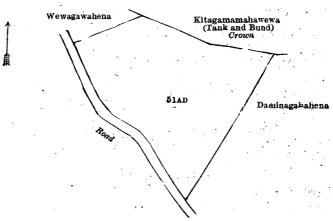

d commonly called or known as Kongahahena, situated in the village of Kitagama, in the Baladora korale of the Dewamedi hatpattu of the Kurunegala District, in the North-Western Province, containing in extent 3 acres and 24 perches, and shown as lot 51AD in block survey preliminary plan 1,615 and in the annexed diagram; and bounded as follows: on the north by Wewagawahena sold to Kitagama Korallagegedara Dingiri Banda under the Waste Lands Ordinances, Kitagamamahawewa (tank and bund) to be declared the property of the Crown under the Waste Lands Ordinances; on the east by Daminagahahena sold to Baladora Rallage Ran Menika under the Waste Lands Ordinances; on the south by Daminagahahena sold to Baladora Rallage Ran Menika under the Waste Lands Ordinances, the road; on the west by the road.



Surveyor-General's Office, Colombo, August 2, 1919. Scale of 4 Chains to an Inch.

N. A. Hampton, Special Officer.

February 8, 1920.

# Kurunegala S. O. No. 2,976,

# Order under Section 4, Sub-section (1), of "The Waste Lands Ordinances of 1897, 1899, 1900, and 1903," admitting Land to be Private Property.

In the matter of the land commonly called or known as Diulgahahena, situate in the village of Kitagama, in the Baladora korale of the Dewamedi hatpattu of the Kurunegala District, in the North-Western Province, and of "The Waste Lands Ordinances of 1897, 1899, 1900, and 1903."

Whereas in pursuance of section 1 of the said Ordinances it was duly notified on the 16th day of February, 1917, that if no claim to the land commonly called or known as Diulgahahena, situate in the village o