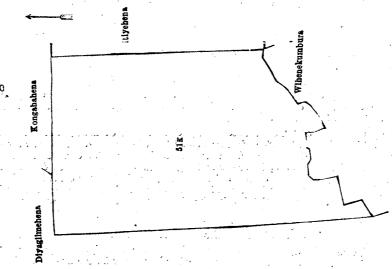

and bounded as follows: on the north by Weheragodepansalewatta claimed by Udahapansala (Trustee, Don Andreas Jayasinhe); on the east by Kelagahahena alias Kahatagahakoratuwa sold under the Waste Lands Ordinances to Don Carolis Abeywickrama Jayawardana; on the south by Kiruwanagalgodehena sold by the Crown. (T. P. 303,229), Loluattekumbura claimed by Munasin Arachchige Don Carolis and others; on the west by Webodakumbura claimed by Don Davith Siriwardana and others, Kitulpawewa (tank and bund) to be declared the property of the Crown under the Waste Lands Ordinances.

> Weheragodepansalewatta Kelagahahena alias ahatagahakoratuwa Kitulpawewa (Tank and Bund) 
>
> Crown Kiruwanagalgodehena T. P. 303,229 Webodakumbura Loluattekumbura

Surveyor-General's Office, Colombo, July 15, 1919. Scale of 8 Chains to an Inch.