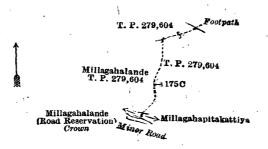

Surveyor-General's Office, Colombo, Oc. ober 18, 1917. Scale of 4 Chains to an Inch.

C. R. LUNDIE, for Surveyor-General.

III.—Block survey preliminary plan 78.

and bounded as follows: on the north by T. P. 279,604; on the east by T. P. 279,604, Millagahapitakattiya (private); on the south by a minor road; on the west by Millagahalanda (road reservation) belonging to the Crown, Millagahalanda claimed by K. K. D. A. Jayatilleke and others (T. P. 279,604).