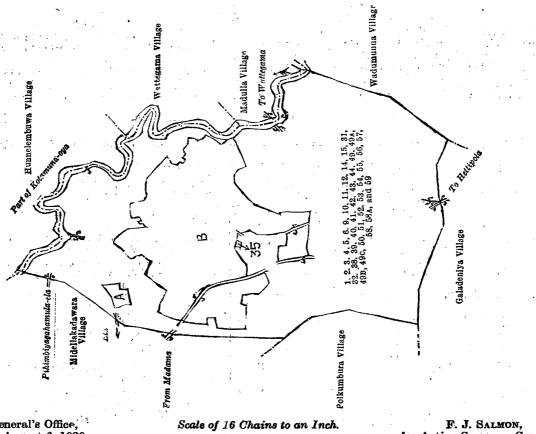

[For Sections I., II., and III. of Diagrams see pages 1420, 1421, and 1422.]

II.-Block survey preliminary plan 78.

and bounded as follows: on the north and east by T. P. 72,984; on the south by T. Ps. 74,604 and 72,984; on the west by T. P. 72,984.

Surveyor-General's Office, Colombo, Oc. ober 18, 1917. Scale of 4 Chains to an Inch.

C. R. LUNDIE, for Surveyor-General.

III.—Block survey preliminary plan 78.

and bounded as follows: on the north by T. P. 279,604; on the east by T. P. 279,604, Millagahapitakattiya (private); on the south by a minor road; on the west by Millagahalanda (road reservation) belonging to the Crown, Millagahalanda claimed by K. K. D. A. Jayatilleke and others (T. P. 279,604).

Surveyor-General's Office, Colombo, November 18, 1917.

Scale of 4 Chains to an Inch.

C. R. LUNDIE, for Surveyor-General.

April 30, 1920.

N. A. Hampton, Special Officer.

Surveyor-General's Office, Colombo, January 22, 1918.

Scale of 16 Chains to an Inch.

C. R. LUNDIE, for Surveyor-General.