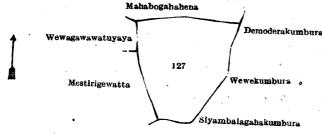

WHEREAS in pursuance of section 1 of the said Ordinances it was duly notified on the 18th day of April, 1913, that if no claim to the land commonly called or known as Medirihena, situate in the village of Bowala, in the West Giruwa pattu of the Hambantota District, in the Southern Province, containing in extent 5 acres 3 roods and 32 perches, and shown as lot 127 in block survey preliminary plan 157 and in the annexed diagram, was made to Walter Ernest Wait, Special Officer appointed under section 28 of the said Ordinances within the period of three months from the date specified in such notice, such land would be declared the property of the Crown, and dealt with on account of the Crown (vide Notice No. 4,829):

# Description of the Land referred to.

The land commonly called or known as Medirihena, situated in the village of Bowala, in the West Giruwa pattu of the Hambantota District, in the Southern Province, containing in extent 5 acres 3 roods and 32 perches, shown as lot 127 in block survey preliminary plan 157 and bounded as follows: on the north by Mahabogahahena (private); on the east by Demodarakumbura claimed by D. D. Siriwardana, Wewakumbura claimed by Samarasin Gunasekera Liyanage Don Abraham and others, Siyambalagahakumbura claimed by Munasin Arachchige Don Carolis and others; on the south by Siyambalagahakumbura claimed by Munasin Arachchige Don Carolis and others; on the west by Mestirigewatta (private), Wewagawawatuyaya (private).