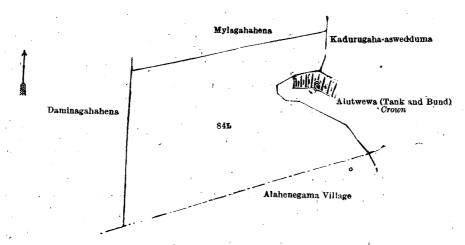

I.-Block survey preliminary plan 157.

Lot. Name of Land.
2 .. Aluthwewa (tank and bund)

Extent, A. R. P. 4 0 10

and bounded as follows: on the north by Hettiyakumbure-atmaga (private), Karandagahamandiya sold under the Waste Lands Ordinances to Don Deonis de Silva Karunanayaka and another, Ambelangadeniya claimed by Don Deonis de Silva Karunanayaka; on the e st by Karandagahamandiya sold under the Waste Lands Ordinances to Don Deonis de Silva Karunanayaka and another; on the south by Paragahahena to be declared the property of the Crown under the Waste Lands Ordinances; on the west by Ganhewadeniya claimed by Don Deonis de Silva Karunanayaka, Hettiva-kumbure-atmaga (private).