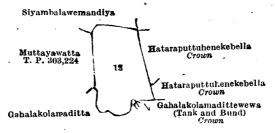

and bounded as follows: on the north by Weheragodepansalewatta claimed by Udahapansala (Trustee, Don Andreas Jayasinhe); on the east by Kelagahahena alias Kahatagahakoratuwa sold under the Waste Lands Ordinances to Don Carolis Abeywickrama Jayawardana; on the south by Kiruwanagalgodehena sold by the Crown. (T. P. 303,229), Loluattekumbura claimed by Munasin Arachchige Don Carolis and others; on the west by Webodakumbura claimed by Don Davith Siriwardana and others, Kitulpawewa (tank and bund) to be declared the property of the Crown under the Waste Lands Ordinances.

> Weheragodepansalewatta Kelagahahena alias ahatagahakoratuwa Kitulpawewa (Tank and Bund) 
>
> Crown Kiruwanagalgodehena T. P. 303,229 Webodakumbura Loluattekumbura

Surveyor-General's Office, Colombo, July 15, 1919. Scale of 8 Chains to an Inch.