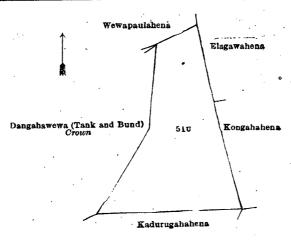

# Description of the Land referred to.

The land commonly called or known as Medirihena, situated in the village of Bowala, in the West Giruwa pattu of the Hambantota District, in the Southern Province, containing in extent 5 acres 3 roods and 32 perches, shown as lot 127 in block survey preliminary plan 157 and bounded as follows: on the north by Mahabogahahena (private); on the east by Demodarakumbura claimed by D. D. Siriwardana, Wewakumbura claimed by Samarasin Gunasekera Liyanage Don Abraham and others, Siyambalagahakumbura claimed by Munasin Arachchige Don Carolis and others; on the south by Siyambalagahakumbura claimed by Munasin Arachchige Don Carolis and others; on the west by Mestirigewatta (private), Wewagawawatuyaya (private).