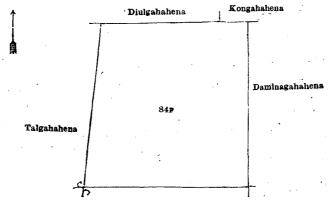

and bounded as follows: on the north by the Kanana-ela (the village limit of Kanana), the Kanana-ela (the village limit of Pannila); on the east by the Kanana-ela (the village limit of Pannila), the village limit of Pannila, the village limit of Halwala, the village limit of Lulbaduwa; on the south by the boundary of Southern Province (part of Bentota-ganga); on the west by the boundary of Iddagoda pattu (part of Welipenna-ganga), the village limit of Kurudippita (part of Welipenna-ganga).