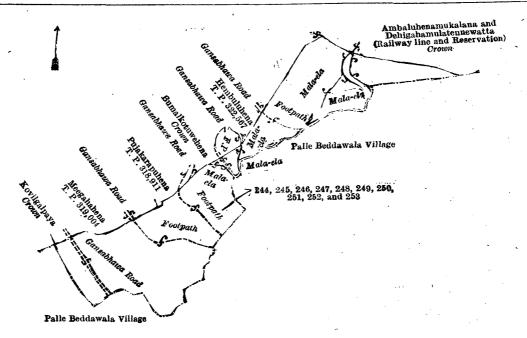

# Description of the Lands referred to.

The following lots situated in the village of Ittapana, in the Walallawiti pattu of the Pasdun korale west of the Kalutara District, in the Western Province, as described in the annexed diagrams:—

# I.—Block survey preliminary plan 78.

|               |     |                              |        |        | • ,  |          | P.1.122   C.1           |              |        |     |    |
|---------------|-----|------------------------------|--------|--------|------|----------|-------------------------|--------------|--------|-----|----|
| Lot.          |     | Name of Land.                | Extent | , A. R | . P. | Lot.     | Name of Land.           | Exter        | nt: A. | R.  | Р. |
| la            | ٠.  | Ettotuweduwa                 | • •    |        | 27   |          | Balayaowita             |              |        |     | 24 |
| lв            | • • | Do                           |        | 0 0    | 10   | 2AE      | Kukulugodaudumulla      | (reservation |        | •   |    |
| $2\mathbf{B}$ | • • | Millagahaudumulla (reservati | on for |        |      | <u> </u> | for road)               | (20202.02    | 0      | 0   | 7  |
|               |     | road)                        |        | .0. 0  | . 7  | 21       | Kanana-ela (stream)     |              | -0     | . 3 | 27 |
| 2x            | ٠.  | Delgahaowitapitakattiya      |        | 0 (    |      | 5        | Kaladana da Garaga da A | n for path)  | 0      | 1   | 10 |
| 2z            | • • | Balayaowita                  | • •    | 0(     | 18   | 32       | Do                      |              | 46     | 3   | 3  |
| 141.          | 5   |                              |        |        |      | -        | •••                     |              |        | C 1 |    |

| Lot.              | Name of Land.              | Extent, A    | r. R. | P.   | Lot.             |   | Name of Land.                | $\mathbf{E}\mathbf{x}$ | tent, | A. | R.          |          |
|-------------------|----------------------------|--------------|-------|------|------------------|---|------------------------------|------------------------|-------|----|-------------|----------|
| 45A               |                            | servation) ( | 0     | 5    | 162B             |   | Potukumbura-ela              |                        |       | 0  | 3           | 13       |
| 46A               |                            | do. ) (      | 0     | 18   | 163              |   | Ittapana to Halwala (minor r | oad)                   |       | 0  | 3           | 0        |
| 46B               |                            | lo. ) (      | 0     | 14   | 163в             |   | Minor road                   |                        |       | 1  | $2^{\cdot}$ | ŀ        |
| 47A               |                            | do. ) (      | 0 (   | 39   | 163D             | · | Do                           |                        |       | 0  | 0 9         | 22       |
| 52A               |                            |              | 0 0   | 5    | 163 <sub>F</sub> |   | Do                           | ;                      |       | 0  | 0 9         | 20       |
| 53в1              |                            |              | 0 0   | 15   | 163н             |   | Do,                          |                        |       | 0  | 1           | 3        |
| 53 <sub>D</sub> 1 |                            | do. ) (      | 0 0   | 32   | 163j             |   | Do                           |                        |       | 0  | 0           | 13       |
| <b>54</b> D       | Do.                        | do.          | 0 0   | 9    | 163L             |   | Do                           |                        |       | 0  | 0 :         | 30       |
| 57в               |                            | do. )        | 0 0   | 16   | 163N             |   | Do                           |                        |       | 0  |             | 25       |
| 59A               |                            | do.          | 0 0   | 4    | 163p             |   | Do                           |                        |       | 0  |             | 34       |
| 68A               | Road reservation           | ••           | 0 0   | 23   | 1631A            |   | Footpath                     |                        | • •   | 0  | -           | 31       |
| 80c               | Malambemukalana            |              | 0 0   | 11   | 164              |   | Gonande-ela (stream)         |                        | ٠.    | 0  |             | 22       |
| 81в               | Do                         | • •          | 0 0   | 13   | 165              |   | Totapola-ela (stream)        | ,                      |       | 0  |             | 31       |
| 84                | <b>Do.</b>                 | 2            | 8 3   | 18   | 166              |   | Road                         |                        | • •   | 1  |             | 24       |
| 85                | Malambekele                | 14           | 9 1   | 24   | 167              |   | Ittapana-ela (stream)        |                        |       | 1  |             | 23       |
| 86                | Karagahaduwa wela          |              | 3 3   | 2    | 168              |   | Badugodamaha-ela (stream)    |                        | • *•  | 0  | <b>2</b>    | 6        |
| 86a               | Do                         | • • .        | 2 3   | 14   | 169              |   | Badugoda-ela (stream)        |                        |       | .0 | _           | 33       |
| 88a               | Kitulgahahena              |              | 0 0   | 13   | 170              |   | Madawitalulbaduwa road       | •                      | ٠,    | 0  | 3           | 4        |
| 88в               | Kitulgalahena (reservation | n for road)  | 0.0   | 2    | 170в             |   | Road                         |                        |       | 0  | 1           | 22       |
| 89                | Do. (cemetery)             | • •          | 3 2   | 4    | 171              |   | Bentota-ganga (river)        |                        |       | 39 |             | 18       |
| 89A               | Do. (reservation           | n for road)  | 0 0   | 2    | 172              |   | Welipenna-ganga              |                        |       | 13 | 0           | 29       |
| 89в               | Do. ( do.                  |              | 0 0   |      | 173              |   | Path                         |                        |       | 0  | 1           | <b>2</b> |
| 94                | Thanahenagodahena(schoo    |              | 0 2   | 21   | 175              |   | Do                           |                        |       | 0  | 0           | 34       |
| 94 <sub>B</sub> . | Do. (reservation           | n for road)  | 0 (   | •    | 175в             |   | Footpath                     |                        |       | 0  | 0           | 7        |
| 107в              |                            | ••           | 0 3   | 3 21 | 176              |   | Path                         |                        |       | 0  |             | 19       |
| 114г .            |                            |              | 9 (   | 30   | 177              |   | Do                           |                        |       | 0  |             | 23       |
| 116 .             |                            | 2            | 25 1  | 13   | 178              |   | Do                           |                        |       | 0  | 0           | 13       |
| <b>136</b> .      |                            | • • •        | 0 (   |      | 179              |   | Do                           |                        |       | 0  | 1           | 1        |
| 138 .             |                            |              | 26 (  |      | 180              |   | Ittapana-ela                 |                        |       | 0  | 1           | 22       |
| <b>160</b> .      |                            | 4            | 18 J  | 17   | i                |   |                              |                        |       |    |             | —        |
| <b>161</b> .      | Indugoda-ela (stream)      |              |       | 27   |                  |   | •                            |                        | 4     | 18 | . 3         | 24       |
| 1 <b>62</b> .     | . Potukumbura-ela          | • •          | 4 (   | 8 (  |                  |   | ,                            |                        |       | •  |             |          |

and bounded as follows: on the north by the Kanana-ela (the village limit of Kanana), the Kanana-ela (the village limit of Pannila); on the east by the Kanana-ela (the village limit of Pannila), the village limit of Pannila, the village limit of Halwala, the village limit of Lulbaduwa; on the south by the boundary of Southern Province (part of Bentota-ganga); on the west by the boundary of Iddagoda pattu (part of Welipenna-ganga), the village limit of Kurudippita (part of Welipenna-ganga).