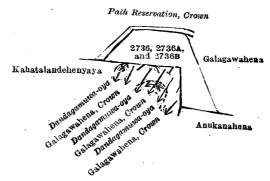

|       |         |           |        |          |     |      |        |    |    |
|       |    |                |                   |       |         |           |        |          | •   |      | 0      | 2  | 21 |

and bounded as follows: on the north by path reservation to be declared the property of the Crown under the Waste Lands Ordinances; on the east by Galagawahena sold by the Crown; on the south by Anukanahena claimed by Dingiri Menika and others, Galagawahena claimed by the Crown, Dandagamuwa-oya, Galagawahena claimed by the Crown, Dandagamuwa-oya, Galagawahena claimed by the Crown, Dandagamuwa-oya, Kahatalandehenyaya claimed by Bannayaka Mudiyanselage Malhamy; on the west by path reservation to be declared the property of the Crown under the Waste Lands Ordinances.



Surveyor-General's Office, Colombo, June 14, 1920. Scale of 4 Chains to an Inch.

A. H. G. DAWSON, for Surveyor-General.

July 1, 1920.

, Special Officer.

# Kurunegala S. O. No. 2,978.

# Order under Section 4, Sub-section (1), of "The Waste Lands Ordinances of 1897, 1899, 1900, and 1903," admitting Land to be Private Property.

In the matter of the land commonly called or known as Meegahahena, situate in the village of Kitagama, in the Baladora korale of the Dewamedi hatpattu of the Kurunegala District, in the North-Western Province, and of "The Waste Lands Ordinances of 1897, 1899, 1900, and 1903."

Whereas in pursuance of section 1 of the said Ordinances it was duly notified on the 16th day of February, 1917, that if no claim to the land commonly called or known as Meegahahena, situ