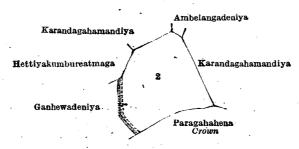

I.-Block survey preliminary plan 157.

Lot. Name of Land.
2 .. Aluthwewa (tank and bund)

Extent, A. R. P. 4 0 10

and bounded as follows: on the north by Hettiyakumbure-atmaga (private), Karandagahamandiya sold under the Waste Lands Ordinances to Don Deonis de Silva Karunanayaka and another, Ambelangadeniya claimed by Don Deonis de Silva Karunanayaka; on the e st by Karandagahamandiya sold under the Waste Lands Ordinances to Don Deonis de Silva Karunanayaka and another; on the south by Paragahahena to be declared the property of the Crown under the Waste Lands Ordinances; on the west by Ganhewadeniya claimed by Don Deonis de Silva Karunanayaka, Hettiva-kumbure-atmaga (private).