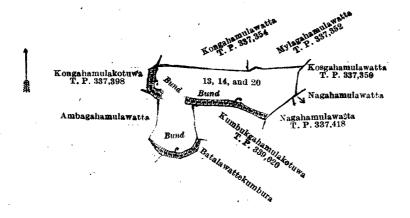

and bounded as follows: on the north by the Kanana-ela (the village limit of Kanana), the Kanana-ela (the village limit of Pannila); on the east by the Kanana-ela (the village limit of Pannila), the village limit of Pannila, the village limit of Halwala, the village limit of Lulbaduwa; on the south by the boundary of Southern Province (part of Bentota-ganga); on the west by the boundary of Iddagoda pattu (part of Welipenna-ganga), the village limit of Kurudippita (part of Welipenna-ganga).