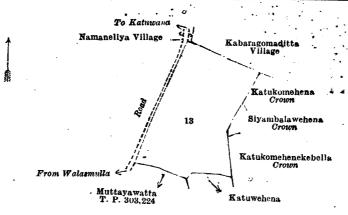

The notice required by section 1 of "The Waste Lands Ordinances of 1897, 1899, 1900, and 1903," having been duly published in manner prescribed by that section in respect of the above-named lands (vide Notice No. 4,829), and no claim having been made to the said lands or to any interest therein within the period of three months from the date specified in the said notice, I, Howard Orme Fox, Special Officer appointed under section 28 of the said Ordinances, under and by virtue of the powers vested in me in that behalf by section 2 of the said Ordinances, do hereby on this 11th day of June, 1920, order and declare that the said lands, as more fully described herein below, situate in the village of Bowala, in the West Giruwa pattu of the Hambantota District, in the Southern Province, and shown as lots 2, 101, 106, 107, 116, 132, 160, 269, 271, 281, and 255 in block survey preliminary plan 157 and in the annexed diagrams, and containing in extent 28 acres 2 roods and 37 perches, are the property of the Crown.

# Description of the Lands referred to.

The following lots situated in the village of Bowala, in the West Giruwa pattu of the Hambantota District, in the Southern Province, as described in the annexed diagrams:—