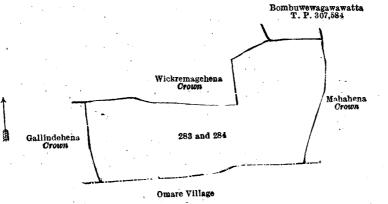

The notice required by section 1 of "The Waste Lands Ordinances of 1897, 1899, 1900, and 1903," having been duly published in manner prescribed by that section in respect of the above-named lands (vide Notice No. 4,829), and no claim having been made to the said lands or to any interest therein within the period of three months from the date specified in the said notice, I, Howard Orme Fox, Special Officer appointed under section 28 of the said Ordinances, under and by virtue of the powers vested in me in that behalf by section 2 of the said Ordinances, do hereby on this 11th day of June, 1920, order and declare that the said lands, as more fully described herein below, situate in the village of Bowala, in the West Giruwa pattu of the Hambantota District, in the Southern Province, and shown as lots 2, 101, 106, 107, 116, 132, 160, 269, 271, 281, and 255 in block survey preliminary plan 157 and in the annexed diagrams, and containing in extent 28 acres 2 roods and 37 perches, are the property of the Crown.

# Description of the Lands referred to.

The following lots situated in the village of Bowala, in the West Giruwa pattu of the Hambantota District, in the Southern Province, as described in the annexed diagrams:—