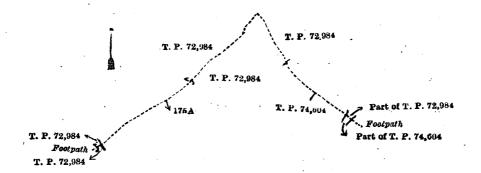

[For Sections I., II., and III. of Diagrams see pages 1420, 1421, and 1422.]

II.-Block survey preliminary plan 78.

and bounded as follows: on the north and east by T. P. 72,984; on the south by T. Ps. 74,604 and 72,984; on the west by T. P. 72,984.