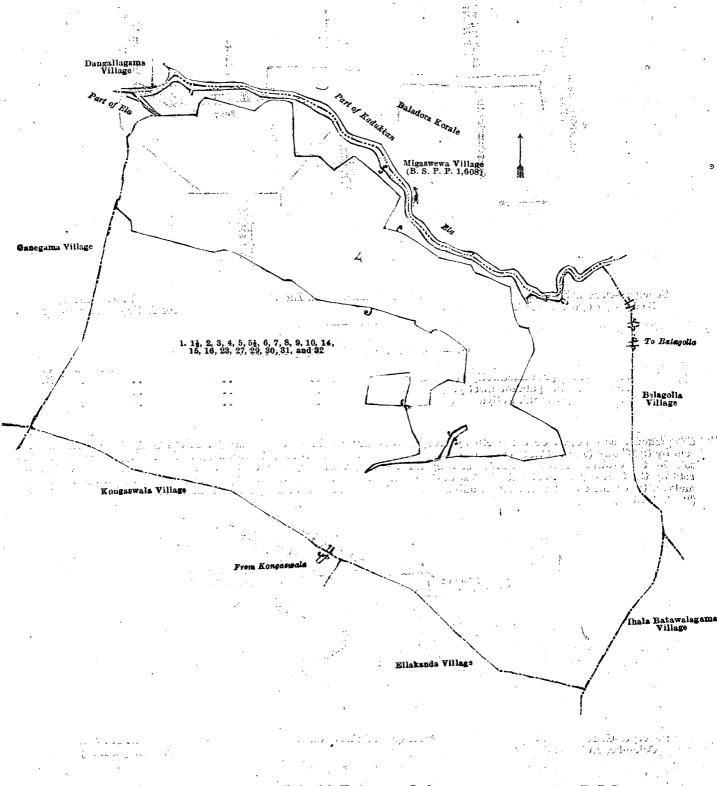

| SHIPVAV | nreliminary | nian | I KXII |
|           |         |             |      |        |

| <b>.</b> |          |                         |     |     |         |      |    |              |
|----------|----------|-------------------------|-----|-----|---------|------|----|--------------|
| Lot.     | Ø11      | Name of Land.           |     | •   | Extent, | , A. | R. | P.           |
|          | Bund res | wa road                 |     | • • | •••     | 0    | 1  | 28           |
| 32       | Mahawet  | iyewewa (tank and bund) | • • | • • | • •     | 0    | 1  | 9            |
|          |          | yewewa (tank and bund)  | • • | • • |         | 3    | 0  | <b>3</b> 9 · |
|          |          |                         | •   |     |         |      |    | <del></del>  |

3 3 36



Surveyor-General's Office, Colombo, July 30, 1920. Scale of 8 Chains to an Inch.

F. J. SALMON, for Acting Surveyor-General.

Kurunegala S. O. 47—1920.

and bounded as follows: on the north by the village limit of Giratalane-acharigama; on the east by Higgahamulawatta sold by the Crown (T. P. 337,349), Nagahapitiya claimed by Tennakoon Mudiyanselage Ukku Banda and others, Aswedduma claimed by Tennakoon Mudiyanselage Ukku Banda and others, Dangahamulahena sold by the Crown (T. P. 337,396); on the south by Dangahamulahena sold by the Crown (T. P. 337,396); on the west by Kongahamulahena sold by the Crown (T. P. 337,381), Mahawettiyewatta sold by the Crown (T. P. 337,381), Nugagahamulawatta sold by the Crown.



Surveyor-General's Office, Colombo, August 2, 1920. Scale of 4 Chains to an Inc