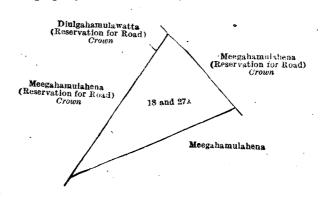

Whereas in pursuance of section 1 of the said Ordinances it was duly notified on the 26th day of October, 1917, that if no claim to the lands commonly called or known as Diulgahamulawatta and Meegahamulahena, situate in the village of Kudawitikele, in the Baladora korale of the Dewamedi hatpattu of the Kurunegala District, in the North-Western Province, containing in extent 1 acre 2 roods and 1 perch, and shown as lots 18 and 27A in block survey preliminary plan 1,569 and in the annexed diagram, was made to John Murray Davies, Special Officer appointed under section 28 of the said Ordinances, within the period of three months from the date specified in such notice, such lands would be declared the property of the Crown, and dealt with on account of the Crown (vide Notice No. 6,627):

#### Description of the Lands referred to.

The following lots situated in the village of Kudawitikale, in the Baladora korale of the Dewamedi hatpattu of the Kurunegala District, in the North-Western Province, as described in the annexed diagram:—

| Block survey preli | minary plan | 1,569. |
|--------------------|-------------|--------|
|--------------------|-------------|--------|

| Lot.<br>18 | : . | Name of Land.<br>Diulgahamulawatta |   | , , , , |     |     | Ext | ent, A. | R. | P. |
|------------|-----|------------------------------------|---|---------|-----|-----|-----|---------|----|----|
| 27A        |     | Meegahamulahena                    | • | • •     | • • | • • | • • | 0       | 0  | 8  |
| . # / A    | ••  | ocganamatamona                     |   |         |     | • • | • • | 1       | 1  | 33 |
|            |     | •                                  |   |         |     |     |     |         |    |    |
|            |     |                                    |   |         |     |     |     | 1       | 9  | 1  |

Surveyor-General's Office, Colombo, June 9, 1920. Scale of 16 Chains to an Inch.

F. J. SALMON, for Acting Surveyor-General.

July 9, 1920.

H. C. Toller, Special Officer.

and bounded as follows: on the north by Diulgahamulawatta (reservation for road) to be declared the property of the Crown under the Waste Lands Ordinances, Meegahamulahena (reservation for road) to be declared the property of the Crown under the Waste Lands Ordinances; on the east by Meegahamulahena (reservation for road) to be declared the property of the Crown under the Waste Lands Ordinances; on the south by Meegahamulahena to be declared the property of Midellewa Arachchige Mudalihamy and another under the Waste Lands Ordinances; on the west by Meegahamulahena (reservation for road) to be declared the property of the Crown under the Waste Lands Ordinances.