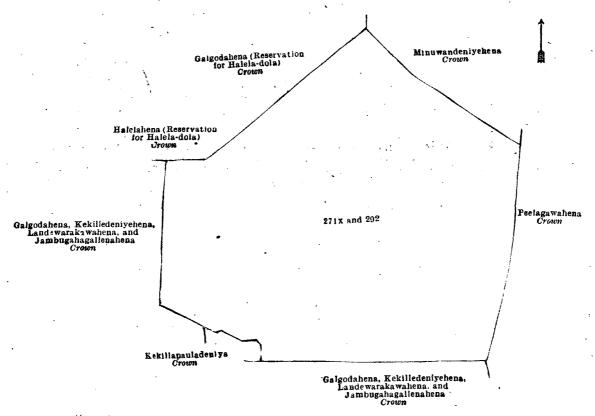

Whereas in pursuance of section 1 of the said Ordinances it was duly declared and notified on the 3rd day of October, 1913, that if no claim to the lands commonly called or known as Minuwandeniyahena, Halelahena, and Minuwandeniya, situate in the village of Denawakapatakada, in the Uda pattuwa of the Nawadun korale of the Ratnapura District, in the Province of Sabaragamuwa, containing in extent 15 acres 1 rood and 2 perches, and shown as lots 271x and 292 in block survey preliminary plan 161, and in the annexed diagram, was made to Howard Orme Fox, Special Officer appointed under section 28 of the said Ordinances, within the period of three months from the date specified in the said notice, such lands would be declared the property of the Crown, and dealt with on account of the Crown (vide Notice No. 5,016):

Description of the Lands referred to.

The following lots situated in the village of Denawakapatakada, in the Uda pattuwa of the Nawadun korale of the Ratnapura District, in the Province of Sabaragamuwa, as described in the annexed diagram:—

| Lot.        |     | Name of Land.                                     | e <b>y</b> prelir | ninary plan 161. |    | Extent, A. | R. P.         |
|-------------|-----|---------------------------------------------------|-------------------|------------------|----|------------|---------------|
| 271x<br>292 | • • | Minuwandeniyehena and Halelahena<br>Minuwandeniya | •••               | ••               | •• | 14         | 3 20<br>1 .22 |
|             |     |                                                   |                   |                  | ,  | 15         | 1 2           |

and bounded as follows: on the north by Halelahena (reservation for Halela-dola) to be declared the property of the Crown under the Waste Lands Ordinances, Galgodahena (reservation for Halela-dola) to be declared the property of the Crown under the Waste Lands Ordinances; on the east by Peelagawahena to be declared the property of the Crown under the Waste Lands Ordinances; on the south by Galgodahena, Kekilledeniyehena, Landewarakawahena, and Jambugahagallenahena to be declared the property of the Crown under the Waste Lands Ordinances, Kekillapauladeniya to be declared the property of the Crown under the Waste Lands Ordinances, Kekillapauladeniya to be declared the property of the Crown under the Waste Lands Ordinances, Galgodahena, Kekilladeniyahena, Landewarakawahena, and Jambugahagallenahena to be declared the property of the Crown under the Waste Lands Ordinances; on the west by Galgodahena, Kekilladeniyehena, Landewarakawahena, and Jambugahagallenahena to be declared the property of the Crown under the Waste Lands Ordinances.