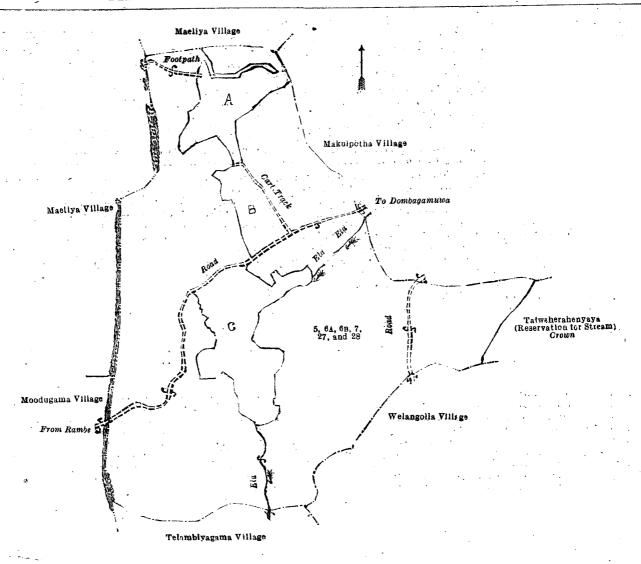

Whereas in pursuance of section I of the said Ordinances it was duly notified on the 26th day of October, 1917, that if no claim to the lands commonly called or known as Talweherahenyaya, Wewagawahena (reservation for tank), &c., situate in the village of Talwehera, in the Ihala Otota korale of the Hiriyala hatpattu of the Kurunegala District, in the North-Western Province, containing in extent 270 acres and 27 perches, and shown as lots 5, 6a, 6b, 7, 27, and 28 in preliminary plan 4,601, and in the annexed diagram, was made to John Murray Davies, Special Officer appointed under section 28 of the said Ordinances, within the period of three months from the date specified in such notice, such lands would be declared the property of the Crown, and dealt with on account of the Crown (vide Notice No. 6,623):

#### Description of the Lands referred to.

The following lots situated in the village of Talwehera, in the Ihala Otota korale of the Hiriyala hatpattu of the Kurunegala District, in the North-Western Province, as described in the annexed diagram:—

#### Preliminary plan 4,601.

| Lot. | Name of Land.                    | Exter   | ıt, A. | R.  | P. | Lot. | Name of Land.                   | Extent, A. |   |      |
|------|----------------------------------|---------|--------|-----|----|------|---------------------------------|------------|---|------|
| 5    | <br>Talweherahenyaya             |         | 70     | 0   | 35 | 27.  | <br>Talweherahenyaya and Katiya | awela 145  | 1 | 0    |
| 6a   | <br>Do                           |         | 2      | . 3 | 23 | 28   | <br>Do                          | 23         | 0 | 37   |
| 6B   | <br>Wewagawahena (reservation fo | r tank) | 1      | 0   | 15 | 1    | -                               |            |   |      |
| 7    | <br>Talweherahenyaya             |         | 27     | 1   | 37 | Į    |                                 | 270        | 0 | 27 - |

and bounded as follows: on the north by the village limit of Maeliya; on the east by the village limit of Makulpota, Talweherahenyaya (reservation for stream) to be declared the property of the Crown under the Waste Lands Ordinances, the village limit of Welangolla; on the south by the village limit of Telambiyagama; on the west by the village limit of Moodugama, the village limit of Maeliya.