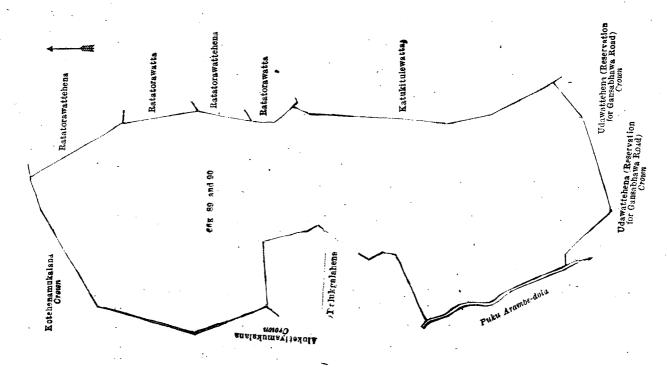

#### Order under Section 4, Sub-section (1), of "The Waste Lands Ordinances of 1897, 1899, 1900, and 1903."

In the matter of the lands commonly called or known as Aluketiyamukalana, Kotehenamukalana, Dalukgaledeniya, &c., situate in the village of Denawakapatakada, in the Uda pattuwa of the Nawadun korale of the Ratnapura District, in the Province of Sabaragamuwa, and of "The Waste Lands Ordinances of 1897, 1899, 1900, and 1903."

Whereas in pursuance of section 1 of the said Ordinances it was duly declared and notified on the 3rd day of October, 1913, that if no claim to the lands commonly called or known as Aluketiyamukalana, Kotehenamukalana, Dalukgaledeniya, &c., situate in the village of Denawakapatakada, in the Uda pattuwa of the Nawadun korale of the Ratnapura District, in the Province of Sabaragamuwa, containing in extent 16 acres 1 rood and 32 perches, and shown as lots 66k, 89, and 90 in block survey preliminary plan 161 and in the annexed diagram, was made to Howard Orme Fox, Special Officer appointed under section 28 of the said Ordinances, within the period of three months from the date specified in the said notice, such lands would be declared the property of the Crown, and dealt with on account of the Crown (vide Notice No. 5,016):

And whereas (1) Ismail Lebbe Marikkar Abdul Caffoor, and (2) Warnakulasuriya Sebastian Fernando made claim thereto, and Howard Orme Fox and Walter Ernest Wait, Special Officers appointed under section 28 of the said Ordinances, made due inquiry into such claim, and whereas the said claimants and I, with the consent of His Excellency the Governor, came to an agreement in writing dated 16th day of May, 1914, concerning the said lands, under section 4, sub-section (1), of the said Ordinances, whereby it was agreed that the said claimants should be declared the purchasers of the said lands upon payment, on or before the 16th day of August, 1914, to the Government Agent at Ratnapura, of a sum of Rupees Two hundred and Twenty-five only (Rs. 225), as the purchase amount of the said lands, and whereas the said amount has been duly paid by the said claimants, they are hereby, in pursuance of the agreement afore-mentioned, declared to be the purchasers of the said lands, as more fully described herein below.

#### Description of the Lands referred to.

The following lots situated in the village of Denawakapatakada, in the Uda pattuwa of the Nawadun korale of the Ratnapura District, in the Province of Sabragamuwa, as described in the annexed diagram:—

Block survey preliminary plan 161

|            |     | Diock survey promining pun 10                      |     |       |        |    |    |
|------------|-----|----------------------------------------------------|-----|-------|--------|----|----|
| Lot.       |     | Name of Land.                                      | _   | Exten | ıt, A. | R. | P. |
| $66\kappa$ |     | Aluketiyamukalana and Kotehenamukalana             | • • | • •   | 2      | 0  | 10 |
| 89         | • • | Dalukgaledeniya                                    | ••  | . •   | 1      | 0  | 34 |
| 90         | • • | Ratatorawattehena, Dalukgalahena, and Udawattehena | • • | • •   | 13     | 0  | 28 |
|            |     |                                                    | •   |       |        |    | _  |
|            |     | · ·                                                |     |       | 16     | 1  | 32 |

and bounded as follows: on the north by Kotehenamukalana to be declared the property of the Crown under the Waste Lands Ordinances, Ratatorawattehena sold to Midalana Kattadige Anagihamy and others under the Waste Lands Ordinances; on the east by Ratatorawatte claimed by Midalana Kattadige Anagihamy and others, Ratatorawattehena sold to Midalana Kattadige Rattranhamy under the Waste Lands Ordinances, Ratatorawatta claimed by Podituwakku Arachchige Appuhamy, Katukitulewatta claimed by Midalana Kattadige Mudalihamy and others; on the south by Udawattehena (reservation for Gansabhwa road) to be declared the property of the Crown under the Waste Lands Ordinances, Puhuarambe-dola; on the west by Puhuarambe-dola, Dalukgalahena claimed by Loggedera Dingirihamy and others, Aluketiyamukalana to be declared the property of the Crown under the Waste Lands Ordinances, Kotehenamukalana to be declared the property of the Crown under the Waste Lands Ordinances.

Surveyor-General's Office, Colombo, May 12, 1920.

Scale of 4 Chains to an Inch.

F. J. SALMON, for Acting Surveyor-General.

August 30, 1920.

W. E. WAIT, Special Officer.