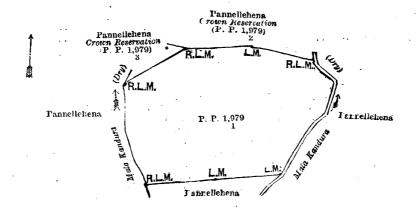

## Order under Section 4, Sub-section (1), of "The Waste Lands Ordinances of 1897, 1899, 1900, and 1903," admitting Land to be Private Property.

In the matter of the land commonly called or known as Pannellehena, situate in the village of Medipokuna, in the Gampaha korale of the Udukinda division, Badulla District, in the Province of Uva, and of "The Waste Lands Ordinances of 1897, 1899, 1900, and 1903."

WHEREAS in pursuance of section 1 of the said Ordinances it was duly notified on the 19th day of December, 1919, that if no claim to the land commonly called or known as Pannellehena, situate in the village of Medipokuna, in the Gampaha korale of the Udukinda division, Badulla District, in the Province of Uva, containing in extent 4 acres and 31 perches and shown as lot 1 in preliminary plan 1,979 as described in the annexed diagram, was made to the Government Agent of the Province of Uva, within the period of three months from the date specified in such notice, such land would be declared the property of Crown, and dealt with on account of the Crown (vide Notice No. 7,459):

And whereas Kumburagedera Siyatu and Kiriwante Gamarala of Dimbulanakumbura, in Gampaha korale made claim thereto, and I, William Loring Kindersley, Government Agent of the Province of Uva, made due inquiry into such claim, I do hereby in pursuance of the agreement dated the 18th day of August, 1920, admit the claim of the said claimants to the said land, as more fully described herein below, under section 4, sub-section (1), of the said Ordinances.

#### Description of the Land referred to.

The land commonly called or known as Pannellehena, situated in the village of Medipokuna, in Gampaha korale of Udukinda division, Badulla District, Province of Uva, containing in extent 4 acres and 31 perches, shown as lot 1 in preliminary plan 1,979 and in the annexed diagram, and bounded as follows: on the north by Pannellehena, Crown reservation (lot 2 in preliminary plan 1,979), and Pannellehena, Crown reservation (lot 3 in preliminary plan 1,979); on the east by Malakandura (dry), and Pannellehena claimed by Polgaspitiye Siyatu ond Kiriwante; on the south by Pannellehena claimed by D. M. Siyatu and D. M. Kiriwante; and on the west by Pannellehena claimed by Polgaspitiye Siyatu and Kiriwante, and Malakandura (dry).

Surveyor-General's Office, Colombo, September 30, 1919. Scale of 4 Chains to an Inch.

G. K. THORNHILL, for Surveyor-General.

September 4, 1920.

R. N. THAINE, Government Agent.