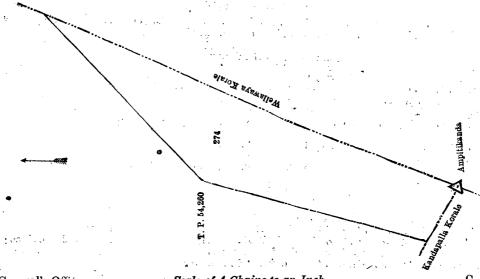

I.—Block survey preliminary plan 271,

Lot. Name of Land.
4½ ... Gansabhawa road

Extent, A. R. P. 0 0 29

and bounded as follows: on the north by Wewatennewatta (private); on the east by the village limit of Karandagolla; on the south by Wewatenne estate claimed by the Crown and Dambawinne Tikiri Kumarihamy and another, Wewatennewatta (private); on the west by the Mala-ara, Wewatennewatta (private).

Surveyor-General's Office, Colombo, September 6, 1920.

Scale of 4 Chains to an Inch.

F. J. Salmon, for Acting Surveyor-General.

Lot. Name of Land. 16 ... Puwakgahahena ...

II.—Block survey preliminary plan 271.