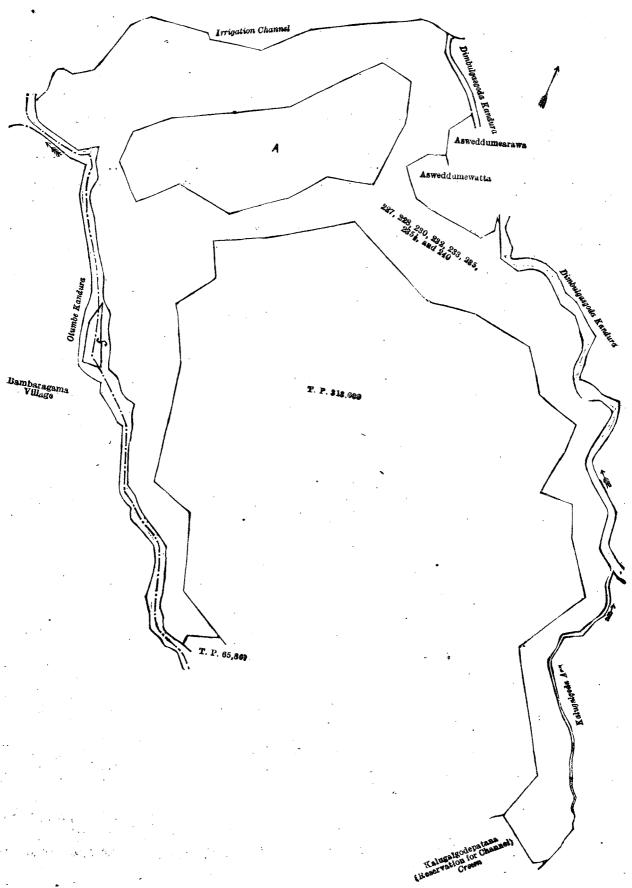

#### Description of the Lands referred to.

The following lots situated in the village of Ambadandegama, in the Kumbalwela korale of the Yatikinda division, in the Province of Uva, as described in the annexed diagrams:—

I.—Block survey preliminary plan 271,

Lot. Name of Land.
4½ ... Gansabhawa road

Extent, A. R. P. 0 0 29

and bounded as follows: on the north by Wewatennewatta (private); on the east by the village limit of Karandagolla; on the south by Wewatenne estate claimed by the Crown and Dambawinne Tikiri Kumarihamy and another, Wewatennewatta (private); on the west by the Mala-ara, Wewatennewatta (private).

Surveyor-General's Office, Colombo, September 6, 1920.

Scale of 4 Chains to an Inch.

F. J. Salmon, for Acting Surveyor-General.

Lot. Name of Land. 16 ... Puwakgahahena ...

II.—Block survey preliminary plan 271.

Extent, A. R. P. 0 3 18

and bounded as follows: on the north and east by Kitulgahakandepatana claimed by the Crown; on the south by Puwak-gahakumbura claimed by Wijesundera Mudiyanselage Ukku Banda and another, Kitulgahakandepatana claimed by the Crown; on the west by Kitulgahakandepatana claimed by the Crown.

Kitulgahakandepatana Crown

Surveyor-General's Office, Colombo, September 6, 1920. Scale of 4 Chains to an Inch.

F. J. Salmon, for Acting Surveyor-General

|                    | C     | olombo, September 6, 1920. —                 |                       | for Acting Surveyor-General.               |
|--------------------|-------|----------------------------------------------|-----------------------|--------------------------------------------|
|                    |       | III.—Block survey                            | preliminary           | plan 271.                                  |
| T a 4              |       | Name of Land. Extent, A. R. P.               |                       |                                            |
| Lot.               |       |                                              |                       |                                            |
| 13                 |       | Puwakgahakandurepatana (reserva-             | 59                    | Dewalagodapatana (reservation for          |
|                    |       | tion for stream 4 2 19                       |                       | channel) $0 3 13$                          |
| 14                 |       | Atabendiwagura 0 0 18                        |                       | Egodagalakandepatana 1 0 17                |
| 15                 |       | Welanmandiya or Puwakgaha-arawe-             | 61                    | Beddearawehenyaya 2 2 16                   |
| -                  |       | patana (reservation for stream) 2 2 35       | 62                    | Do $3 \ 2 \ 22$                            |
| 18                 |       | Puwakgaha-arawepatana (reservation           | $62\frac{1}{2}$       | Irrigation channel 0 0 221                 |
| 10                 | ٠.    |                                              | 401                   |                                            |
| 7.0                |       | 101 201 201                                  | 1 62 g                | *Beddearawehenyaya (reservation for        |
| 19                 | . • • | Kitulgalakandura 0 1 32                      |                       | iriigation channel) 0 2 19                 |
| 20                 | ÷.    | Puwakgaha-arawepatana (reserva-              | 63                    | Dc 0 0 23                                  |
|                    |       | tion for stream) $6 2 25$                    | 5   64                | Gansabhawa road . 0 0 31                   |
| 21                 |       | Waralmadekandura 0 2 18                      | 3 641                 | Arawehenyaya (reservation for road) 0 0 10 |
| 22                 |       | Kitulgalepatana 14 2 35                      |                       | Beddearaweudakumbura 0 1 31                |
| $\frac{22}{23}$    | •••   | Do. (reservation for oya) 2 3 22             |                       | Arawehenyaya (reservation for chan-        |
|                    | • •   |                                              |                       | 1 - 1 1 1 1 1                              |
| 24                 | • •   | = · · · · · · · · · · · · · ·                | · I                   |                                            |
| 25                 | · •   | Do. ( do. ) I 0 19                           | , -                   | Keratuwekumbure-ela 0 0.27                 |
| 26                 |       | Puwakgahakumburekandura 0 3 27               | $67\frac{1}{2}$       | Beddearawehenyaya (reservation for         |
| 27.                |       | Puwakgaha-arawepatana (reserva-              |                       | channel) 1 2 18                            |
|                    |       | tion for oya) $\dots$ 2 1 30                 | $68\frac{1}{2}$       | Footpath 0 0 15                            |
| 28                 |       | Ilukgollepatana (reservation for oya) 2 3 19 |                       | Koratuwekumburehena (reservation           |
| 29                 |       | Habetigalakandepatana (do.) 10 1 32          |                       |                                            |
|                    | • •   |                                              |                       | for footpath 0 0 29                        |
| 30                 |       | Do. reservation for                          | 71                    | Beddearawehenyaya ( do. ) 0 0 6            |
| · · · · · ·        |       | irrigation channel). $0$ 2 21                | 73                    | Bedda-arawekandura 0 0 17                  |
| $30\frac{1}{2}$    | • •   | Ela 0 0 30                                   | $ 73\frac{1}{2}\dots$ | Bedda-arawehena (reservation for           |
| 32                 |       | Habetigalakandepatana (reservation           |                       | stream) 0 0 34                             |
|                    |       | for Habetigala trig station) 0 1 24          | 74                    | Do. $0 0 37$                               |
| 33                 |       | Habetigalakandepatana, Deiyanne-             | 741                   | Bedda-arawehenyaya (reservation            |
| 55                 | • •   | Franchismonatana Trobigatanna                | 1 = 2                 |                                            |
| 4.1                |       | kumburepatana, Lolugastenne-                 |                       |                                            |
|                    |       | patana, and Pallepitawelapatana 50 1 33      | $75\frac{1}{2}$       | Pitawela-oya 5 2 12                        |
| $33\frac{1}{2}$    |       | Mala-ara 0 1 30                              | $75\frac{1}{3}$       | Bedda-arawehena 0 1 15                     |
| 34                 |       | Habetigalakandepatana (reservation           | 76                    | Koratuwakwelakandura 0 0 17                |
|                    |       | for oya) 3 1 15                              | $76\frac{1}{2}$       | Koratuwakwelahena (reservation for         |
| 37                 |       | Pallepitawelakandura 1 2 16                  |                       | stream) 1 0 35                             |
| 38                 | • •   | Pitawelakanduremukalana (reserva-            | 77                    | 77 7 77 -1-                                |
| . 30               | • •   |                                              |                       |                                            |
|                    |       | tion for oya) $4 1 4$                        | $77\frac{1}{2}$       | Ilukgolle-ara 0 0 19                       |
| 39                 | • • • | Maimamukalana 0 2 9                          |                       | Ittawelmadepatana 2 0 18                   |
| 40                 |       | Do 1 0 24                                    | $78\frac{1}{2}$       | Do 0 1 14                                  |
| 41                 |       | Mala-ara 0 2 5                               | $83\frac{1}{2}$       | Malakandura 0 0 6                          |
| 42                 |       | Footpath 0 1 7                               | 841                   | Koratuwakkumburehena alias Bed-            |
| $42\frac{1}{2}$    | • •   | Doolgollepatana (reservation for foot-       | 012                   |                                            |
| ##2 <u>7</u>       | •••   | Doorgo he parama (resorvation for 1000-      | 0.7                   |                                            |
|                    |       | path) 2 2 1                                  | 87                    | Ilukgollepatana 9 0 8                      |
| 43                 | • •   | Doolgollepatana, Habetigalapatana,           | 88                    | Do. (reservation for                       |
|                    |       | and Aliyahitikandepatana 73 0 17             | ł                     | stream) . 1 0 33                           |
| 44                 |       | Doolgollepatana (reservation for             | 89                    | Kitulgalakandepatana ( do. ) 0 2 16        |
|                    |       | stream) 5 0 19                               | 90                    | Rodinnagalahena 0 1 5                      |
| 45                 |       | Habetigalakandepatana (do.) 3 1 31.          | 1 01                  | • Do. (reservation for stream) 0 1 34      |
|                    | • •   |                                              | 91                    | Malakandura and Dividration                |
| 46                 | • •   | · · · · · · · · · · · · · · · · · · ·        |                       | Malakandura and Diyakandura 0 2 9          |
| 47                 | • •   | Path 0 0 32                                  | $97\frac{1}{2}$       | Footpath 0 0 9                             |
| $47\frac{1}{2}$    | ٠.    | Habetigalakandepatana and Egoda-             | $97\frac{7}{3}$       | Galewattehena (reservation for foot-       |
|                    |       | galakandepatana (reservation for             |                       | path) 0 1 14                               |
|                    |       | footpath) 1 1 2                              | 98                    | Galwetiyepatana and Kitulgalakande-        |
| 48                 |       | Doolgollepatana, Egodagalakande-             |                       | patana 30 - 2 27                           |
| 120                | • •   | patana, Aliyahitiyakandepatana,              | 99                    |                                            |
|                    |       |                                              | 99                    |                                            |
|                    |       | and Bulatattakandurapatana 253 1 26          | 1                     | tion for trig station) 0 1 24              |
| $48\frac{1}{2}$    | • •   | Bulatattekandura (part) 0 3 24               | 100                   | Kovilagodakandepatana, Kirimadu-           |
| 48\frac{1}{3}      |       | Footpath 0 0 18                              | •                     | polapatana, and Pitawelapatana 22 3 39     |
| 481 .              |       | Do 0 0 35                                    | 101                   | Gansabhawa road 0 1 27                     |
| 40Î                |       | Do 0 0 24                                    |                       | Kovilagodapatana (reservation for          |
|                    |       | Attekandura (part) 0 1 27                    |                       | - 41                                       |
|                    | • •   |                                              | 109                   |                                            |
| $.53\frac{1}{2}$ . | • •   | Egodagalakandepatana (reservation            | 100                   | Anduranagollepatana 1 2 13                 |
|                    |       | for stream) 2 0 39                           | 103                   | Do. (reservation for stream) 3 0 25        |
| .54                |       | Do 1 0 31                                    | 105                   | Do. ( do. ) 0 0 39                         |
|                    |       | Do. (reservation for oya) 1 0 4              | 106                   | Galwetiyapatana alias Andurana-            |
| -0                 |       | Egodagalakandehena (reservation for          |                       | 11                                         |
| •                  | •     | stream) 1 0 35                               | 107                   |                                            |
| z7                 |       |                                              | 107                   | Anduranagollepatana (reservation           |
| 57 .               | •     |                                              | 100                   | for stream) 1 1 22                         |
| 58 ·               | •     | Do. (reservation                             | 109                   | Anduranagollepatana and Kitul-             |
|                    |       | for oya) 6 1 31                              |                       | galapatana (reservation for road) 0 3 28   |
|                    | -     |                                              |                       | •                                          |

| 8                      | -   | road)                                               | 0             | 0  | 7          |                        |       | •                                    | 845            | 3  | 17         |
|------------------------|-----|-----------------------------------------------------|---------------|----|------------|------------------------|-------|--------------------------------------|----------------|----|------------|
| 2461                   |     | stream and ela)<br>Helagederawatta (reservation for | 0             | 3  | 9          | 263                    | • •   | Edudukele or Moragollekele           | 3              | 2  | 18         |
| $246\frac{1}{2}$       | • • | Diyawalahena (reservation for                       | ۸             |    |            | 2601                   | •••   | Path Managarilahak                   | O O            | I  | 12         |
| $244\frac{1}{2}$       | • • | Deiyannewattehena ( do. )                           | J             | 0  | 12         | 260                    | . • • | Ambadandepatana                      | 8              | 3  | 32         |
|                        | • • |                                                     | 0             |    |            | 0.00                   |       | channel)                             | 1              | 2  |            |
| 242<br>2423            | • • | Rathmatiyapatana  Do. (reservation for road)        | U<br>T        | 0  | 33         | $258\frac{1}{2}$       | • •   | Kalugalgodepatana (reservation for   |                | ο. | 10         |
| 242                    |     | for road)                                           | 1             | 0  | 8          |                        | • •   | Irrigation ela                       |                | 0  | <b>3</b> 6 |
| $241\frac{1}{3}$       | • • | Deiyannehulahapatana (reservation                   | Δ             | ٥  | 37         | $257\frac{1}{3}$ $258$ | • •   |                                      | 0              | Ō  | 14         |
|                        | • • | Gansabhawa road                                     | U             | U  | 40         | $257\frac{1}{2}$       | •••   | Kalugalgoda-ara                      | U              | 0  | 26         |
| $239$ $241\frac{1}{4}$ | • • | Do ( do. )                                          | 0             | 0  | 28         | _                      | • • • | Kalugalgodepatana                    | 5              | 0  | 35         |
| 239                    |     | stream and channel)                                 | 1             | 2  | 37         | 250<br>257             | • •   | Dimbulgasgodekandura                 | z              | Ô  | 8          |
| 238                    | • • | Rathmetiyapatana (reservation for                   | ,             | 9  | 32         | 256                    |       | stream)                              | 6              | 0  | 29         |
| 000                    |     | (reservation for road)                              | . 0           | U  | 13         | 255                    | • •   | Ambadandepatana (reservation for     | •              | ^  | 20         |
| $207\frac{1}{2}$       | ••• | Diyawalawatta and Millagahawatta                    | Δ             | 0  | 10         | $254\frac{1}{2}$       | • •   | Godawela-ara                         | 0              | 0  | 19         |
| 194                    | • • | Uda-ela                                             | 0             | 0  | 32         | 254                    | • •   | Do. (reservation for stream)         | 7              | 0  | 29         |
| $183\frac{1}{2}$       | ••  | Water-hole                                          | U             | _  | 30         | 2531                   | • •   | Do. (reservation for road)           |                | 0  | 6          |
| 1001                   |     | patana, and Nelligastennepatana.                    | Tal           |    | 33         | 253                    | • •   | Do. and Ratmetiyepatana              | 4              | 0  | 37         |
|                        |     | wattewagurapatana, Ittawelgoda-                     | 101           |    | 99         | 0.50                   | •     | channel)                             |                | 0  | 34         |
|                        | -   | patana, Ganebeddagala, Kehel-                       |               |    |            | $252\frac{1}{2}$       | • • • | Ambadandepatana (reservation for     |                | _  |            |
| 183                    | • • | Medahelapatána, Bindichchawewa-                     |               |    |            |                        | • •   | Uda-arawe-ela                        | . 0            | 0  | 33         |
| $159\frac{1}{2}$       | • • | Do. (do.)                                           | U             | 3  | . 1        | 252                    |       | and ela)                             | 3              | 0  | 33         |
| 7 201                  |     | road)                                               | 0             |    | 13         | l .                    |       | patana (reservation for stream       | l o            | _  |            |
| $152\frac{1}{3}$       | • • | Dewalagodapatana (reservation for                   | 0             |    | 10         | $251\frac{1}{2}$       | • •   | Medahelapatana and Godawala-         | -              |    |            |
| $152\frac{1}{2}$       | • • | Gansabhawa road                                     | 0             | U  | <b>3</b> 0 | 251                    | • •   | Rathmetiyekandura                    | . 0            | 1  | 18         |
|                        |     | patana                                              | 5             | 2  |            | $250\frac{1}{2}$       | • •   | Rathmetiyewatta (reservation for roa | r <b>d</b> ) 0 | 0  | 7          |
| 131                    | • • | Hewunbelungoda or Anduranagolle-                    | _             |    |            | 2481                   | • •   | Diyawalahena (reservation for road   | ) 0            | 0  | _          |
| Lot.                   |     | Name of Land. Extend                                | Б <b>,</b> А. | R. | . P.       | Lot.                   |       | Name of Land. Exte                   | nt, A          |    | . P.       |

and bounded as follows: on the north by Bulugahapitiyapatana (reservation for stream) to be declared the property of the Crown under the Waste Lands Ordinances, the Bendadiyakada ara, Kitulgahakandepatana claimed by the Crown and Ana Sena Sinnatamby Pillai, T. P. 315,522, Kitulgahakandepatana claimed by the Crown, Kitulgahakandepatana claimed by the Crown, Puwakgahakumbura claimed by Wijesundera Mudiyanselage Ukku Banda, Kitulgahakandepatana claimed by the Crown, the village limit of Karandagolla; on the east by the village limit of Karandagolla; on the south by part of the Bulatattekandura (the village limit of Galbokka), (the boundary of the Wellawaya korale), (the village limit of Galbokka), the boundary of the Wellawaya korale, T. P. 83,371, Broughton that (Prints). T. P. 120,750, Broughton that (Prints). ton estate (private), T. P. 120,750, Broughton estate sold by the Crown, T. P. 120,750, Godawelapatana claimed by the proprietor of Broughton estate, T. P. 120,750, Broughton estate sold by the Crown, T. P. 306,774; on the west by T. P. 113,394, Broughton estate sold by the Crown, T. P. 306,774; on the west by T. P. 113,394, Broughton estate sold by the Crown, T. P. 65,867, 313,609, Etimalagodapatana (reservation for stream) to be declared the property of the Crown under the Marille Hilliam Saweddume (reservation for stream) to be declared. rala, Asweddumearawa claimed by Ambadande Loku Menika, Etimalagodapatana (reservation for stream) to be declared the property of the Crown under the Waste Lands Ordinances, irrigation channel, T. P. 82,509, Kandetta claimed by Welitenne Dondirisa, Deiyannehulahapatana (reservation for channel) claimed by the Crown, Ratmetiyapatana claimed by the Crown, Deiyannehulahapatana claimed by the Crown and Nadeyar Suppramaniyam, Deiyannekumburewatta claimed by Hapugahawatte Mutu Menika, Deiyannewattehena claimed by the Crown, Diyawelawatta claimed by Malwatte Perumal, Waralhenawatta claimed by Hapugahawatte Herat Mudiyanselage Banda, Helagederawatta claimed by Ambadandegama Kiri Banda and another, Helagederawatta claimed by Herat Mudiyanselage Kawrala, Diyawalahena claimed by Arasapa of Malwatta, Balahindakandurehena (private), Bethyahenpolawatta claimed by the Crown and Sinna Karupan, Imbulewatta claimed by the Crown and Weerai, Eenapelati or Balahidakandurewatta claimed by Sinnatamby Kangany, Medahelapatana claimed by the Crown, Ganewatta claimed by the Crown and Michael Ramasamy, Ganebeddewatta claimed by Michael Ramasamy and another, Tennehena claimed by the Crown and Michael Ramasamy, T. P. 309,830, Galgewatta claimed by Vena Venkadasamy, a road, Galgewatta and Bogahawatta claimed by Vena Venkadasamy, Dewalegodepatana claimed by the Crown, Yahalewattehena alias Bogahawattehena sold by the Crown, Waralwatta sold by the Crown, Ampitigodawatta sold by the Crown, Gonnagahawatta belonging to the Crown, Tikiriarawewatta claimed by Dorakadakumbure Mudiyanse, the Anduranagolleara, T. P. 169,185, T. P. 307,057, the ara, the road, Bulugahapattiyepatana (reservation for stream) to be declared the property of the Crown under the Waste Lands Ordinances, T. P. 313,389, Bulugahapattiyepatana (reservation for stream) to be declared the property of the Crown under the Waste Lands Ordinances, T. P. 313,389.