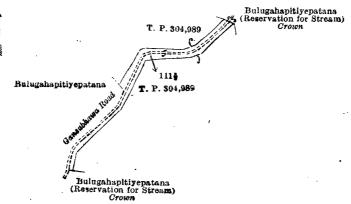

and bounded as follows: on the north by Bulugahapitiyapatana (reservation for stream) to be declared the property of the Crown under the Waste Lands Ordinances, the Bendadiyakada ara, Kitulgahakandepatana claimed by the Crown and Ana Sena Sinnatamby Pillai, T. P. 315,522, Kitulgahakandepatana claimed by the Crown, Kitulgahakandepatana claimed by the Crown, Puwakgahakumbura claimed by Wijesundera Mudiyanselage Ukku Banda, Kitulgahakandepatana claimed by the Crown, the village limit of Karandagolla; on the east by the village limit of Karandagolla; on the south by part of the Bulatattekandura (the village limit of Galbokka), (the boundary of the Wellawaya korale), (the village limit of Galbokka), the boundary of the Wellawaya korale, T. P. 83,371, Broughton that (Prints). T. P. 120,750, Broughton that (Prints). ton estate (private), T. P. 120,750, Broughton estate sold by the Crown, T. P. 120,750, Godawelapatana claimed by the proprietor of Broughton estate, T. P. 120,750, Broughton estate sold by the Crown, T. P. 306,774; on the west by T. P. 113,394, Broughton estate sold by the Crown, T. P. 306,774; on the west by T. P. 113,394, Broughton estate sold by the Crown, T. P. 65,867, 313,609, Etimalagodapatana (reservation for stream) to be declared the property of the Crown under the Marille Hilliam Saweddume (reservation for stream) to be declared. rala, Asweddumearawa claimed by Ambadande Loku Menika, Etimalagodapatana (reservation for stream) to be declared the property of the Crown under the Waste Lands Ordinances, irrigation channel, T. P. 82,509, Kandetta claimed by Welitenne Dondirisa, Deiyannehulahapatana (reservation for channel) claimed by the Crown, Ratmetiyapatana claimed by the Crown, Deiyannehulahapatana claimed by the Crown and Nadeyar Suppramaniyam, Deiyannekumburewatta claimed by Hapugahawatte Mutu Menika, Deiyannewattehena claimed by the Crown, Diyawelawatta claimed by Malwatte Perumal, Waralhenawatta claimed by Hapugahawatte Herat Mudiyanselage Banda, Helagederawatta claimed by Ambadandegama Kiri Banda and another, Helagederawatta claimed by Herat Mudiyanselage Kawrala, Diyawalahena claimed by Arasapa of Malwatta, Balahindakandurehena (private), Bethyahenpolawatta claimed by the Crown and Sinna Karupan, Imbulewatta claimed by the Crown and Weerai, Eenapelati or Balahidakandurewatta claimed by Sinnatamby Kangany, Medahelapatana claimed by the Crown, Ganewatta claimed by the Crown and Michael Ramasamy, Ganebeddewatta claimed by Michael Ramasamy and another, Tennehena claimed by the Crown and Michael Ramasamy, T. P. 309,830, Galgewatta claimed by Vena Venkadasamy, a road, Galgewatta and Bogahawatta claimed by Vena Venkadasamy, Dewalegodepatana claimed by the Crown, Yahalewattehena alias Bogahawattehena sold by the Crown, Waralwatta sold by the Crown, Ampitigodawatta sold by the Crown, Gonnagahawatta belonging to the Crown, Tikiriarawewatta claimed by Dorakadakumbure Mudiyanse, the Anduranagolleara, T. P. 169,185, T. P. 307,057, the ara, the road, Bulugahapattiyepatana (reservation for stream) to be declared the property of the Crown under the Waste Lands Ordinances, T. P. 313,389, Bulugahapattiyepatana (reservation for stream) to be declared the property of the Crown under the Waste Lands Ordinances, T. P. 313,389.