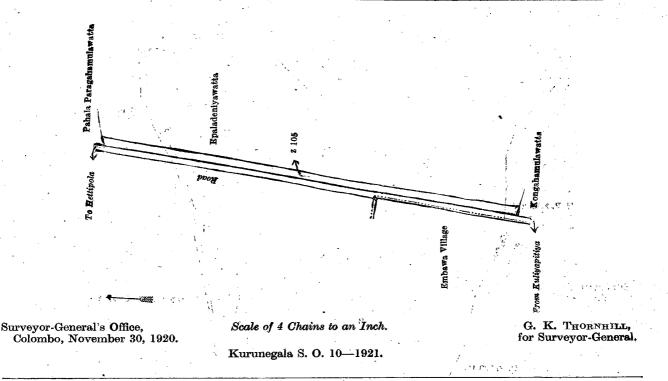

Surveyor-General's Office, Colombo, September 6, 1920.

Scale of 4 Chains to an Inch.

F. J. Salmon, for Acting Surveyor-General.

Lot. Name of Land. 16 ... Puwakgahahena ...

II.—Block survey preliminary plan 271.