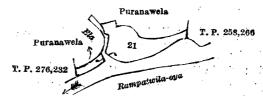

and bounded as follows: on the north by Bulugahapitiyapatana (reservation for stream) to be declared the property of the Crown under the Waste Lands Ordinances, the Bendadiyakada ara, Kitulgahakandepatana claimed by the Crown and Ana Sena Sinnatamby Pillai, T. P. 315,522, Kitulgahakandepatana claimed by the Crown, Kitulgahakandepatana claimed by the Crown, Puwakgahakumbura claimed by Wijesundera Mudiyanselage Ukku Banda, Kitulgahakandepatana claimed by the Crown, the village limit of Karandagolla; on the east by the village limit of Karandagolla; on the south by part of the Bulatattekandura (the village limit of Galbokka), (the boundary of the Wellawaya korale), (the village limit of Galbokka), the boundary of the Wellawaya korale, T. P. 83,371, Broughton that (Prints). T. P. 120,750, Broughton that (Prints). ton estate (private), T. P. 120,750, Broughton estate sold by the Crown, T. P. 120,750, Godawelapatana claimed by the proprietor of Broughton estate, T. P. 120,750, Broughton estate sold by the Crown, T. P. 306,774; on the west by T. P. 113,394, Broughton estate sold by the Crown, T. P. 306,774; on the west by T. P. 113,394, Broughton estate sold by the Crown, T. P. 65,867, 313,609, Etimalagodapatana (reservation for stream) to be declared the property of the Crown under the Marille Hilliam Saweddume (reservation for stream) to be declared. rala, Asweddumearawa claimed by Ambadande Loku Menika, Etimalagodapatana (reservation for stream) to be declared the property of the Crown under the Waste Lands Ordinances, irrigation channel, T. P. 82,509, Kandetta claimed by Welitenne Dondirisa, Deiyannehulahapatana (reservation for channel) claimed by the Crown, Ratmetiyapatana claimed by the Crown, Deiyannehulahapatana claimed by the Crown and Nadeyar Suppramaniyam, Deiyannekumburewatta claimed by Hapugahawatte Mutu Menika, Deiyannewattehena claimed by the Crown, Diyawelawatta claimed by Malwatte Perumal, Waralhenawatta claimed by Hapugahawatte Herat Mudiyanselage Banda, Helagederawatta claimed by Ambadandegama Kiri Banda and another, Helagederawatta claimed by Herat Mudiyanselage Kawrala, Diyawalahena claimed by Arasapa of Malwatta, Balahindakandurehena (private), Bethyahenpolawatta claimed by the Crown and Sinna Karupan, Imbulewatta claimed by the Crown and Weerai, Eenapelati or Balahidakandurewatta claimed by Sinnatamby Kangany, Medahelapatana claimed by the Crown, Ganewatta claimed by the Crown and Michael Ramasamy, Ganebeddewatta claimed by Michael Ramasamy and another, Tennehena claimed by the Crown and Michael Ramasamy, T. P. 309,830, Galgewatta claimed by Vena Venkadasamy, a road, Galgewatta and Bogahawatta claimed by Vena Venkadasamy, Dewalegodepatana claimed by the Crown, Yahalewattehena alias Bogahawattehena sold by the Crown, Waralwatta sold by the Crown, Ampitigodawatta sold by the Crown, Gonnagahawatta belonging to the Crown, Tikiriarawewatta claimed by Dorakadakumbure Mudiyanse, the Anduranagolleara, T. P. 169,185, T. P. 307,057, the ara, the road, Bulugahapattiyepatana (reservation for stream) to be declared the property of the Crown under the Waste Lands Ordinances, T. P. 313,389, Bulugahapattiyepatana (reservation for stream) to be declared the property of the Crown under the Waste Lands Ordinances, T. P. 313,389.