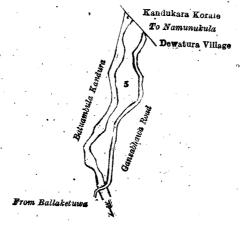

#### Uva S. O. No. 2,454..

Order under Section 4, Sub-section (1), of "The Waste Lands Ordinances of 1897, 1899, 1900, and 1903," delearing Lands to be Crown Property.

In the matter of the lands commonly called or known as Gansabhawa road, Puwakgahahena, Puwakgahakandurepetana (reservation for stream), &c., situate in the village of Ambadandegama, in the Kumbalwela korale of the Yatikinda division, in the Province of Uva, and of "The Waste Lands Ordinances of 1897, 1899, 1900, and 1903."

Whereas in pursuance of section 1 of the said Ordinances it was duly notified on the 24th day of January, 1919, that if no claim to the lands commonly called or known as Gansabhawa road, Puwakgahahena, Puwakgahakandurepetana (reservation for stream), &c., situate in the village of Ambadandegama, in the Kumbalwela korale of the Yatikinda division, in the Province of Uva, containing in extent 916 acres and 9 perches, and shown as lots 4½, 16, 13, 14, 15, 18, 19, 20, 21, 22, 23, 24, 25, 26, 27, 28, 29, 30, 30½, 32, 33, 33½, 34, 37, 38, 39, 40, 41, 42, 42½, 43, 44, 45, 46, 47, 47½, 48, 48½, 48½, 48½, 53, 53½, 54, 55, 56, 57, 58, 59, 60, 61, 62, 62½, 62½, 62½, 62½, 65, 66, 67, 67½, 68½, 68½, 71, 73, 73½, 74, 74½, 75½, 75½, 76½, 76½, 77, 77½, 78, 78½, 83½, 84½, 87, 88, 89, 90, 91, 92, 97½, 97⅓, 98, 99, 100, 101, 101½, 102, 103, 105, 106, 107, 109, 131, 152½, 152⅓, 159½, 183, 183½, 194, 207½, 238, 239, 241½, 241½, 242½, 244½, 246½, 246½, 248½, 250½, 251, 251½, 252, 252½, 253½, 254, 254½, 255, 256, 257, 257½, 257⅓, 258, 258½, 260, 260½, 263½, 112, 117, 129, 130½, 212½, 213, 215, 216½, 217, 219, 220, 221, 111½, 123½, 197, 227, 228, 230, 232, 233, 235, 235½, 240, 234, 264, 265, 267, 269, 274, and 275 in block survey preliminary plan 271 ard in the annexed diagrams, was made to Arnold Langdon Crossman, Special Officer appointed under section 28 of the said Ordinances, within the period of three months from the date specified in such notice, such lands would be declared the property of the Crown, and dealt with on account of the Crown (vide Notice No. 7,095):

#### Description of the Lands referred to.

The following lots situated in the village of Ambadandegama, in the Kumbalwela korale of the Yatikinda division, in the Province of Uva, as described in the annexed diagrams:—