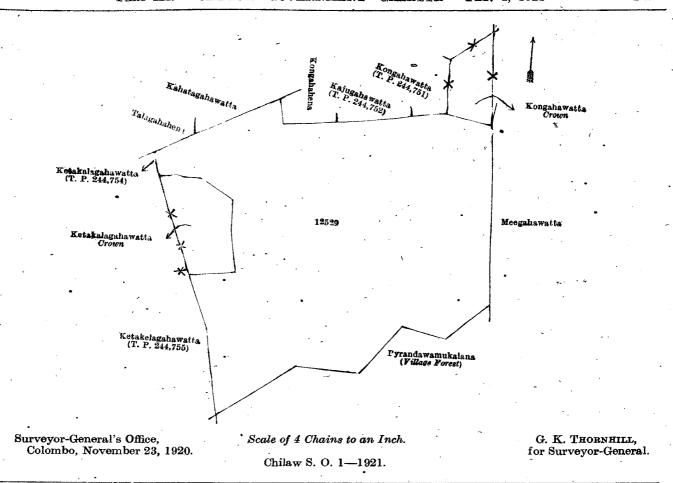

I.—Block survey preliminary plan 271,

Lot. Name of Land.
4½ ... Gansabhawa road

Extent, A. R. P. 0 0 29

and bounded as follows: on the north by Wewatennewatta (private); on the east by the village limit of Karandagolla; on the south by Wewatenne estate claimed by the Crown and Dambawinne Tikiri Kumarihamy and another, Wewatennewatta (private); on the west by the Mala-ara, Wewatennewatta (private).

Surveyor-General's Office, Colombo, September 6, 1920.

Scale of 4 Chains to an Inch.

F. J. Salmon, for Acting Surveyor-General.

Lot. Name of Land. 16 ... Puwakgahahena ...

II.—Block survey preliminary plan 271.

Extent, A. R. P. 0 3 18

and bounded as follows: on the north and east by Kitulgahakandepatana claimed by the Crown; on the south by Puwak-gahakumbura claimed by Wijesundera Mudiyanselage Ukku Banda and another, Kitulgahakandepatana claimed by the Crown; on the west by Kitulgahakandepatana claimed by the Crown.

Kitulgahakandepatana Crown

Surveyor-General's Office, Colombo, September 6, 1920. Scale of 4 Chains to an Inch.

F. J. Salmon, for Acting Surveyor-General

|                    | C     | olombo, September 6, 1920. —                 |                       | for Acting Surveyor-General.               |
|--------------------|-------|----------------------------------------------|-----------------------|--------------------------------------------|
|                    |       | III.—Block survey                            | preliminary           | plan 271.                                  |
| T a 4              |       | Name of Land. Extent, A. R. P.               |                       |                                            |
| Lot.               |       |                                              |                       |                                            |
| 13                 |       | Puwakgahakandurepatana (reserva-             | 59                    | Dewalagodapatana (reservation for          |
|                    |       | tion for stream 4 2 19                       |                       | channel) $0 3 13$                          |
| 14                 |       | Atabendiwagura 0 0 18                        |                       | Egodagalakandepatana 1 0 17                |
| 15                 |       | Welanmandiya or Puwakgaha-arawe-             | 61                    | Beddearawehenyaya 2 2 16                   |
| -                  |       | patana (reservation for stream) 2 2 35       | 62                    | Do $3 \ 2 \ 22$                            |
| 18                 |       | Puwakgaha-arawepatana (reservation           | $62\frac{1}{2}$       | Irrigation channel 0 0 221                 |
| 10                 | ٠.    |                                              | 401                   |                                            |
| 7.0                |       | 101 201 201                                  | 1 62 g                | *Beddearawehenyaya (reservation for        |
| 19                 | . • • | Kitulgalakandura 0 1 32                      |                       | iriigation channel) 0 2 19                 |
| 20                 | ÷.    | Puwakgaha-arawepatana (reserva-              | 63                    | Dc 0 0 23                                  |
|                    |       | tion for stream) $6 2 25$                    | 5   64                | Gansabhawa road . 0 0 31                   |
| 21                 |       | Waralmadekandura 0 2 18                      | 3 641                 | Arawehenyaya (reservation for road) 0 0 10 |
| 22                 |       | Kitulgalepatana 14 2 35                      |                       | Beddearaweudakumbura 0 1 31                |
| $\frac{22}{23}$    | •••   | Do. (reservation for oya) 2 3 22             |                       | Arawehenyaya (reservation for chan-        |
|                    | • •   |                                              |                       | 1 - 1 1 1 1 1                              |
| 24                 | • •   | = · · · · · · · · · · · · · ·                | · I                   |                                            |
| 25                 | · •   | Do. ( do. ) I 0 19                           | , -                   | Keratuwekumbure-ela 0 0.27                 |
| 26                 |       | Puwakgahakumburekandura 0 3 27               | $67\frac{1}{2}$       | Beddearawehenyaya (reservation for         |
| 27.                |       | Puwakgaha-arawepatana (reserva-              |                       | channel) 1 2 18                            |
|                    |       | tion for oya) $\dots$ 2 1 30                 | $68\frac{1}{2}$       | Footpath 0 0 15                            |
| 28                 |       | Ilukgollepatana (reservation for oya) 2 3 19 |                       | Koratuwekumburehena (reservation           |
| 29                 |       | Habetigalakandepatana (do.) 10 1 32          |                       |                                            |
|                    | • •   |                                              |                       | for footpath 0 0 29                        |
| 30                 |       | Do. reservation for                          | 71                    | Beddearawehenyaya ( do. ) 0 0 6            |
| · · · · · ·        |       | irrigation channel). $0$ 2 21                | 73                    | Bedda-arawekandura 0 0 17                  |
| $30\frac{1}{2}$    | • •   | Ela 0 0 30                                   | $ 73\frac{1}{2}\dots$ | Bedda-arawehena (reservation for           |
| 32                 |       | Habetigalakandepatana (reservation           |                       | stream) 0 0 34                             |
|                    |       | for Habetigala trig station) 0 1 24          | 74                    | Do. $0 0 37$                               |
| 33                 |       | Habetigalakandepatana, Deiyanne-             | 741                   | Bedda-arawehenyaya (reservation            |
| 55                 | • •   | Franchismonatana Trobigatanna                | 1 = 2                 |                                            |
| 4.1                |       | kumburepatana, Lolugastenne-                 |                       |                                            |
|                    |       | patana, and Pallepitawelapatana 50 1 33      | $75\frac{1}{2}$       | Pitawela-oya 5 2 12                        |
| $33\frac{1}{2}$    |       | Mala-ara 0 1 30                              | $75\frac{1}{3}$       | Bedda-arawehena 0 1 15                     |
| 34                 |       | Habetigalakandepatana (reservation           | 76                    | Koratuwakwelakandura 0 0 17                |
|                    |       | for oya) 3 1 15                              | $76\frac{1}{2}$       | Koratuwakwelahena (reservation for         |
| 37                 |       | Pallepitawelakandura 1 2 16                  |                       | stream) 1 0 35                             |
| 38                 | • •   | Pitawelakanduremukalana (reserva-            | 77                    | 77 7 77 -1-                                |
| . 30               | • •   |                                              |                       |                                            |
|                    |       | tion for oya) $4 1 4$                        | $77\frac{1}{2}$       | Ilukgolle-ara 0 0 19                       |
| 39                 | • • • | Maimamukalana 0 2 9                          |                       | Ittawelmadepatana 2 0 18                   |
| 40                 |       | Do 1 0 24                                    | $78\frac{1}{2}$       | Do 0 1 14                                  |
| 41                 |       | Mala-ara 0 2 5                               | $83\frac{1}{2}$       | Malakandura 0 0 6                          |
| 42                 |       | Footpath 0 1 7                               | 841                   | Koratuwakkumburehena alias Bed-            |
| $42\frac{1}{2}$    | • •   | Doolgollepatana (reservation for foot-       | 012                   |                                            |
| ##2 <u>7</u>       | •••   | Doorgo he parama (resorvation for 1000-      | 0.7                   |                                            |
|                    |       | path) 2 2 1                                  | 87                    | Ilukgollepatana 9 0 8                      |
| 43                 | • •   | Doolgollepatana, Habetigalapatana,           | 88                    | Do. (reservation for                       |
|                    |       | and Aliyahitikandepatana 73 0 17             | ł                     | stream) . 1 0 33                           |
| 44                 |       | Doolgollepatana (reservation for             | 89                    | Kitulgalakandepatana ( do. ) 0 2 16        |
|                    |       | stream) 5 0 19                               | 90                    | Rodinnagalahena 0 1 5                      |
| 45                 |       | Habetigalakandepatana (do.) 3 1 31.          | 1 01                  | • Do. (reservation for stream) 0 1 34      |
|                    | • •   |                                              | 91                    | Malakandura and Dividration                |
| 46                 | • •   | · · · · · · · · · · · · · · · · · · ·        |                       | Malakandura and Diyakandura 0 2 9          |
| 47                 | • •   | Path 0 0 32                                  | $97\frac{1}{2}$       | Footpath 0 0 9                             |
| $47\frac{1}{2}$    | ٠.    | Habetigalakandepatana and Egoda-             | $97\frac{7}{3}$       | Galewattehena (reservation for foot-       |
|                    |       | galakandepatana (reservation for             |                       | path) 0 1 14                               |
|                    |       | footpath) 1 1 2                              | 98                    | Galwetiyepatana and Kitulgalakande-        |
| 48                 |       | Doolgollepatana, Egodagalakande-             |                       | patana 30 - 2 27                           |
| 120                | • •   | patana, Aliyahitiyakandepatana,              | 99                    |                                            |
|                    |       |                                              | 99                    |                                            |
|                    |       | and Bulatattakandurapatana 253 1 26          | 1                     | tion for trig station) 0 1 24              |
| $48\frac{1}{2}$    | • •   | Bulatattekandura (part) 0 3 24               | 100                   | Kovilagodakandepatana, Kirimadu-           |
| 48\frac{1}{3}      |       | Footpath 0 0 18                              | •                     | polapatana, and Pitawelapatana 22 3 39     |
| 481 .              |       | Do 0 0 35                                    | 101                   | Gansabhawa road 0 1 27                     |
| 40Î                |       | Do 0 0 24                                    |                       | Kovilagodapatana (reservation for          |
|                    |       | Attekandura (part) 0 1 27                    |                       | - 41                                       |
|                    | • •   |                                              | 109                   |                                            |
| $.53\frac{1}{2}$ . | • •   | Egodagalakandepatana (reservation            | 100                   | Anduranagollepatana 1 2 13                 |
|                    |       | for stream) 2 0 39                           | 103                   | Do. (reservation for stream) 3 0 25        |
| .54                |       | Do 1 0 31                                    | 105                   | Do. ( do. ) 0 0 39                         |
|                    |       | Do. (reservation for oya) 1 0 4              | 106                   | Galwetiyapatana alias Andurana-            |
| -0                 |       | Egodagalakandehena (reservation for          |                       | 11                                         |
| •                  | •     | stream) 1 0 35                               | 107                   |                                            |
| z7                 |       |                                              | 107                   | Anduranagollepatana (reservation           |
| 57 .               | •     |                                              | 100                   | for stream) 1 1 22                         |
| 58 ·               | •     | Do. (reservation                             | 109                   | Anduranagollepatana and Kitul-             |
|                    |       | for oya) 6 1 31                              |                       | galapatana (reservation for road) 0 3 28   |
|                    | -     |                                              |                       | •                                          |