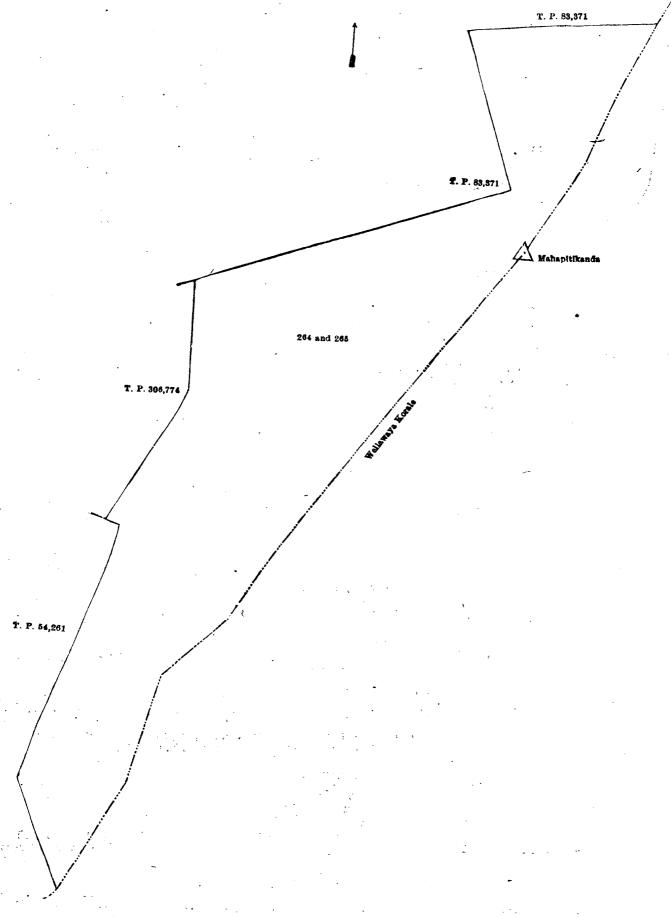

and bounded as follows: on the north by Bulugahapitiyapatana (reservation for stream) to be declared the property of the Crown under the Waste Lands Ordinances, the Bendadiyakada ara, Kitulgahakandepatana claimed by the Crown and Ana Sena Sinnatamby Pillai, T. P. 315,522, Kitulgahakandepatana claimed by the Crown, Kitulgahakandepatana claimed by the Crown, Puwakgahakumbura claimed by Wijesundera Mudiyanselage Ukku Banda, Kitulgahakandepatana claimed by the Crown, the village limit of Karandagolla; on the east by the village limit of Karandagolla; on the south by part of the Bulatattekandura (the village limit of Galbokka), (the boundary of the Wellawaya korale), (the village limit of Galbokka), the boundary of the Wellawaya korale, T. P. 83,371, Broughton that (Prints). T. P. 120,750, Broughton that (Prints). ton estate (private), T. P. 120,750, Broughton estate sold by the Crown, T. P. 120,750, Godawelapatana claimed by the proprietor of Broughton estate, T. P. 120,750, Broughton estate sold by the Crown, T. P. 306,774; on the west by T. P. 113,394, Broughton estate sold by the Crown, T. P. 306,774; on the west by T. P. 113,394, Broughton estate sold by the Crown, T. P. 65,867, 313,609, Etimalagodapatana (reservation for stream) to be declared the property of the Crown under the Marille Hilliam Saweddume (reservation for stream) to be declared. rala, Asweddumearawa claimed by Ambadande Loku Menika, Etimalagodapatana (reservation for stream) to be declared the property of the Crown under the Waste Lands Ordinances, irrigation channel, T. P. 82,509, Kandetta claimed by Welitenne Dondirisa, Deiyannehulahapatana (reservation for channel) claimed by the Crown, Ratmetiyapatana claimed by the Crown, Deiyannehulahapatana claimed by the Crown and Nadeyar Suppramaniyam, Deiyannekumburewatta claimed by Hapugahawatte Mutu Menika, Deiyannewattehena claimed by the Crown, Diyawelawatta claimed by Malwatte Perumal, Waralhenawatta claimed by Hapugahawatte Herat Mudiyanselage Banda, Helagederawatta claimed by Ambadandegama Kiri Banda and another, Helagederawatta claimed by Herat Mudiyanselage Kawrala, Diyawalahena claimed by Arasapa of Malwatta, Balahindakandurehena (private), Bethyahenpolawatta claimed by the Crown and Sinna Karupan, Imbulewatta claimed by the Crown and Weerai, Eenapelati or Balahidakandurewatta claimed by Sinnatamby Kangany, Medahelapatana claimed by the Crown, Ganewatta claimed by the Crown and Michael Ramasamy, Ganebeddewatta claimed by Michael Ramasamy and another, Tennehena claimed by the Crown and Michael Ramasamy, T. P. 309,830, Galgewatta claimed by Vena Venkadasamy, a road, Galgewatta and Bogahawatta claimed by Vena Venkadasamy, Dewalegodepatana claimed by the Crown, Yahalewattehena alias Bogahawattehena sold by the Crown, Waralwatta sold by the Crown, Ampitigodawatta sold by the Crown, Gonnagahawatta belonging to the Crown, Tikiriarawewatta claimed by Dorakadakumbure Mudiyanse, the Anduranagolleara, T. P. 169,185, T. P. 307,057, the ara, the road, Bulugahapattiyepatana (reservation for stream) to be declared the property of the Crown under the Waste Lands Ordinances, T. P. 313,389, Bulugahapattiyepatana (reservation for stream) to be declared the property of the Crown under the Waste Lands Ordinances, T. P. 313,389.