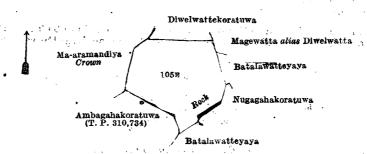

#### Description of the Lands referred to.

The following lots situated in the village of Ambadandegama, in the Kumbalwela korale of the Yatikinda division, in the Province of Uva, as described in the annexed diagrams:—

I.—Block survey preliminary plan 271,

Lot. Name of Land.
4½ ... Gansabhawa road

Extent, A. R. P. 0 0 29

and bounded as follows: on the north by Wewatennewatta (private); on the east by the village limit of Karandagolla; on the south by Wewatenne estate claimed by the Crown and Dambawinne Tikiri Kumarihamy and another, Wewatennewatta (private); on the west by the Mala-ara, Wewatennewatta (private).