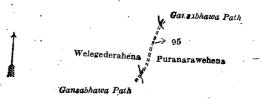

#### Description of the Lands referred to.

The following lots situated in the village of Ambadandegama, in the Kumbalwela korale of the Yatikinda division, in the Province of Uva, as described in the annexed diagrams:—

I.—Block survey preliminary plan 271,

Lot. Name of Land.
4½ ... Gansabhawa road

Extent, A. R. P. 0 0 29

and bounded as follows: on the north by Wewatennewatta (private); on the east by the village limit of Karandagolla; on the south by Wewatenne estate claimed by the Crown and Dambawinne Tikiri Kumarihamy and another, Wewatennewatta (private); on the west by the Mala-ara, Wewatennewatta (private).