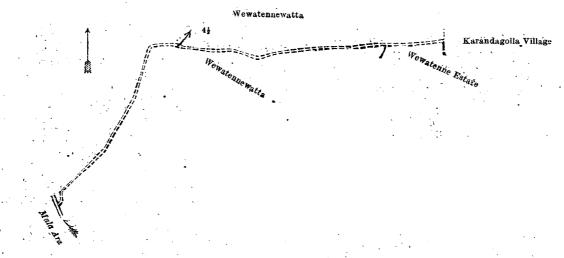

Whereas in pursuance of section 1 of the said Ordinances it was duly notified on the 24th day of January, 1919, that if no claim to the lands commonly called or known as Gansabhawa road, Puwakgahahena, Puwakgahakandurepetana (reservation for stream), &c., situate in the village of Ambadandegama, in the Kumbalwela korale of the Yatikinda division, in the Province of Uva, containing in extent 916 acres and 9 perches, and shown as lots 4½, 16, 13, 14, 15, 18, 19, 20, 21, 22, 23, 24, 25, 26, 27, 28, 29, 30, 30½, 32, 33, 33½, 34, 37, 38, 39, 40, 41, 42, 42½, 43, 44, 45, 46, 47, 47½, 48, 48½, 48½, 48½, 53, 53½, 54, 55, 56, 57, 58, 59, 60, 61, 62, 62½, 62½, 62½, 62½, 65, 66, 67, 67½, 68½, 68½, 71, 73, 73½, 74, 74½, 75½, 75½, 76½, 76½, 77, 77½, 78, 78½, 83½, 84½, 87, 88, 89, 90, 91, 92, 97½, 97⅓, 98, 99, 100, 101, 101½, 102, 103, 105, 106, 107, 109, 131, 152½, 152⅓, 159½, 183, 183½, 194, 207½, 238, 239, 241½, 241½, 242½, 244½, 246½, 246½, 248½, 250½, 251, 251½, 252, 252½, 253½, 254, 254½, 255, 256, 257, 257½, 257⅓, 258, 258½, 260, 260½, 263½, 112, 117, 129, 130½, 212½, 213, 215, 216½, 217, 219, 220, 221, 111½, 123½, 197, 227, 228, 230, 232, 233, 235, 235½, 240, 234, 264, 265, 267, 269, 274, and 275 in block survey preliminary plan 271 ard in the annexed diagrams, was made to Arnold Langdon Crossman, Special Officer appointed under section 28 of the said Ordinances, within the period of three months from the date specified in such notice, such lands would be declared the property of the Crown, and dealt with on account of the Crown (vide Notice No. 7,095):

#### Description of the Lands referred to.

The following lots situated in the village of Ambadandegama, in the Kumbalwela korale of the Yatikinda division, in the Province of Uva, as described in the annexed diagrams:—

I.—Block survey preliminary plan 271,

Lot. Name of Land.
4½ ... Gansabhawa road

Extent, A. R. P. 0 0 29

and bounded as follows: on the north by Wewatennewatta (private); on the east by the village limit of Karandagolla; on the south by Wewatenne estate claimed by the Crown and Dambawinne Tikiri Kumarihamy and another, Wewatennewatta (private); on the west by the Mala-ara, Wewatennewatta (private).