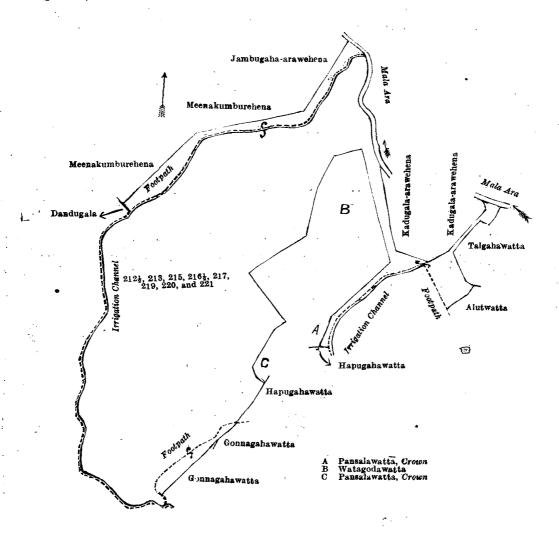

#### Description of the Lands referred to.

The following lots situated in the village of Ambadandegama, in the Kumbalwela korale of the Yatikinda division, in the Province of Uva, as described in the annexed diagrams:—

I.—Block survey preliminary plan 271,

Lot. Name of Land.
4½ ... Gansabhawa road

Extent, A. R. P. 0 0 29

and bounded as follows: on the north by Wewatennewatta (private); on the east by the village limit of Karandagolla; on the south by Wewatenne estate claimed by the Crown and Dambawinne Tikiri Kumarihamy and another, Wewatennewatta (private); on the west by the Mala-ara, Wewatennewatta (private).

Surveyor-General's Office, Colombo, September 6, 1920.

Scale of 4 Chains to an Inch.

F. J. Salmon, for Acting Surveyor-General.

Lot. Name of Land. 16 ... Puwakgahahena ...

II.—Block survey preliminary plan 271.

Extent, A. R. P. 0 3 18

and bounded as follows: on the north and east by Kitulgahakandepatana claimed by the Crown; on the south by Puwak-gahakumbura claimed by Wijesundera Mudiyanselage Ukku Banda and another, Kitulgahakandepatana claimed by the Crown; on the west by Kitulgahakandepatana claimed by the Crown.

Kitulgahakandepatana Crown

Surveyor-General's Office, Colombo, September 6, 1920. Scale of 4 Chains to an Inch.

F. J. Salmon, for Acting Surveyor-General

|                    | C     | olombo, September 6, 1920. —                 |                       | for Acting Surveyor-General.               |
|--------------------|-------|----------------------------------------------|-----------------------|--------------------------------------------|
|                    |       | III.—Block survey                            | preliminary           | plan 271.                                  |
| T a 4              |       | Name of Land. Extent, A. R. P.               |                       |                                            |
| Lot.               |       |                                              |                       |                                            |
| 13                 |       | Puwakgahakandurepatana (reserva-             | 59                    | Dewalagodapatana (reservation for          |
|                    |       | tion for stream 4 2 19                       |                       | channel) $0 3 13$                          |
| 14                 |       | Atabendiwagura 0 0 18                        |                       | Egodagalakandepatana 1 0 17                |
| 15                 |       | Welanmandiya or Puwakgaha-arawe-             | 61                    | Beddearawehenyaya 2 2 16                   |
| -                  |       | patana (reservation for stream) 2 2 35       | 62                    | Do $3 \ 2 \ 22$                            |
| 18                 |       | Puwakgaha-arawepatana (reservation           | $62\frac{1}{2}$       | Irrigation channel 0 0 221                 |
| 10                 | ٠.    |                                              | 401                   |                                            |
| 7.0                |       | 101 201 201                                  | 1 62 g                | *Beddearawehenyaya (reservation for        |
| 19                 | . • • | Kitulgalakandura 0 1 32                      |                       | iriigation channel) 0 2 19                 |
| 20                 | ÷.    | Puwakgaha-arawepatana (reserva-              | 63                    | Dc 0 0 23                                  |
|                    |       | tion for stream) $6 2 25$                    | 5   64                | Gansabhawa road . 0 0 31                   |
| 21                 |       | Waralmadekandura 0 2 18                      | 3 641                 | Arawehenyaya (reservation for road) 0 0 10 |
| 22                 |       | Kitulgalepatana 14 2 35                      |                       | Beddearaweudakumbura 0 1 31                |
| $\frac{22}{23}$    | •••   | Do. (reservation for oya) 2 3 22             |                       | Arawehenyaya (reservation for chan-        |
|                    | • •   |                                              |                       | 1 - 1 1 1 1 1                              |
| 24                 | • •   | = · · · · · · · · · · · · · ·                | · I                   |                                            |
| 25                 | · •   | Do. ( do. ) I 0 19                           | , -                   | Keratuwekumbure-ela 0 0.27                 |
| 26                 |       | Puwakgahakumburekandura 0 3 27               | $67\frac{1}{2}$       | Beddearawehenyaya (reservation for         |
| 27.                |       | Puwakgaha-arawepatana (reserva-              |                       | channel) 1 2 18                            |
|                    |       | tion for oya) $\dots$ 2 1 30                 | $68\frac{1}{2}$       | Footpath 0 0 15                            |
| 28                 |       | Ilukgollepatana (reservation for oya) 2 3 19 |                       | Koratuwekumburehena (reservation           |
| 29                 |       | Habetigalakandepatana (do.) 10 1 32          |                       |                                            |
|                    | • •   |                                              |                       | for footpath 0 0 29                        |
| 30                 |       | Do. reservation for                          | 71                    | Beddearawehenyaya ( do. ) 0 0 6            |
| · · · · · ·        |       | irrigation channel). $0$ 2 21                | 73                    | Bedda-arawekandura 0 0 17                  |
| $30\frac{1}{2}$    | • •   | Ela 0 0 30                                   | $ 73\frac{1}{2}\dots$ | Bedda-arawehena (reservation for           |
| 32                 |       | Habetigalakandepatana (reservation           |                       | stream) 0 0 34                             |
|                    |       | for Habetigala trig station) 0 1 24          | 74                    | Do. $0 0 37$                               |
| 33                 |       | Habetigalakandepatana, Deiyanne-             | 741                   | Bedda-arawehenyaya (reservation            |
| 55                 | • •   | Franchismonatana Trobigatanna                | 1 = 2                 |                                            |
| 4.1                |       | kumburepatana, Lolugastenne-                 |                       |                                            |
|                    |       | patana, and Pallepitawelapatana 50 1 33      | $75\frac{1}{2}$       | Pitawela-oya 5 2 12                        |
| $33\frac{1}{2}$    |       | Mala-ara 0 1 30                              | $75\frac{1}{3}$       | Bedda-arawehena 0 1 15                     |
| 34                 |       | Habetigalakandepatana (reservation           | 76                    | Koratuwakwelakandura 0 0 17                |
|                    |       | for oya) 3 1 15                              | $76\frac{1}{2}$       | Koratuwakwelahena (reservation for         |
| 37                 |       | Pallepitawelakandura 1 2 16                  |                       | stream) 1 0 35                             |
| 38                 | • •   | Pitawelakanduremukalana (reserva-            | 77                    | 77 7 77 -1-                                |
| . 30               | • •   |                                              |                       |                                            |
|                    |       | tion for oya) $4 1 4$                        | $77\frac{1}{2}$       | Ilukgolle-ara 0 0 19                       |
| 39                 | • • • | Maimamukalana 0 2 9                          |                       | Ittawelmadepatana 2 0 18                   |
| 40                 |       | Do 1 0 24                                    | $78\frac{1}{2}$       | Do 0 1 14                                  |
| 41                 |       | Mala-ara 0 2 5                               | $83\frac{1}{2}$       | Malakandura 0 0 6                          |
| 42                 |       | Footpath 0 1 7                               | 841                   | Koratuwakkumburehena alias Bed-            |
| $42\frac{1}{2}$    | • •   | Doolgollepatana (reservation for foot-       | 012                   |                                            |
| ##2 <u>7</u>       | •••   | Doorgo he parama (resorvation for 1000-      | 0.7                   |                                            |
|                    |       | path) 2 2 1                                  | 87                    | Ilukgollepatana 9 0 8                      |
| 43                 | • •   | Doolgollepatana, Habetigalapatana,           | 88                    | Do. (reservation for                       |
|                    |       | and Aliyahitikandepatana 73 0 17             | ł                     | stream) . 1 0 33                           |
| 44                 |       | Doolgollepatana (reservation for             | 89                    | Kitulgalakandepatana ( do. ) 0 2 16        |
|                    |       | stream) 5 0 19                               | 90                    | Rodinnagalahena 0 1 5                      |
| 45                 |       | Habetigalakandepatana (do.) 3 1 31.          | 1 01                  | • Do. (reservation for stream) 0 1 34      |
|                    | • •   |                                              | 91                    | Malakandura and Dividration                |
| 46                 | • •   | · · · · · · · · · · · · · · · · · · ·        |                       | Malakandura and Diyakandura 0 2 9          |
| 47                 | • •   | Path 0 0 32                                  | $97\frac{1}{2}$       | Footpath 0 0 9                             |
| $47\frac{1}{2}$    | ٠.    | Habetigalakandepatana and Egoda-             | $97\frac{7}{3}$       | Galewattehena (reservation for foot-       |
|                    |       | galakandepatana (reservation for             |                       | path) 0 1 14                               |
|                    |       | footpath) 1 1 2                              | 98                    | Galwetiyepatana and Kitulgalakande-        |
| 48                 |       | Doolgollepatana, Egodagalakande-             |                       | patana 30 - 2 27                           |
| 120                | • •   | patana, Aliyahitiyakandepatana,              | 99                    |                                            |
|                    |       |                                              | 99                    |                                            |
|                    |       | and Bulatattakandurapatana 253 1 26          | 1                     | tion for trig station) 0 1 24              |
| $48\frac{1}{2}$    | • •   | Bulatattekandura (part) 0 3 24               | 100                   | Kovilagodakandepatana, Kirimadu-           |
| 48\frac{1}{3}      |       | Footpath 0 0 18                              | •                     | polapatana, and Pitawelapatana 22 3 39     |
| 481 .              |       | Do 0 0 35                                    | 101                   | Gansabhawa road 0 1 27                     |
| 40Î                |       | Do 0 0 24                                    |                       | Kovilagodapatana (reservation for          |
|                    |       | Attekandura (part) 0 1 27                    |                       | - 41                                       |
|                    | • •   |                                              | 109                   |                                            |
| $.53\frac{1}{2}$ . | • •   | Egodagalakandepatana (reservation            | 100                   | Anduranagollepatana 1 2 13                 |
|                    |       | for stream) 2 0 39                           | 103                   | Do. (reservation for stream) 3 0 25        |
| .54                |       | Do 1 0 31                                    | 105                   | Do. ( do. ) 0 0 39                         |
|                    |       | Do. (reservation for oya) 1 0 4              | 106                   | Galwetiyapatana alias Andurana-            |
| -0                 |       | Egodagalakandehena (reservation for          |                       | 11                                         |
| •                  | •     | stream) 1 0 35                               | 107                   |                                            |
| z7                 |       |                                              | 107                   | Anduranagollepatana (reservation           |
| 57 .               | •     |                                              | 100                   | for stream) 1 1 22                         |
| 58 ·               | •     | Do. (reservation                             | 109                   | Anduranagollepatana and Kitul-             |
|                    |       | for oya) 6 1 31                              |                       | galapatana (reservation for road) 0 3 28   |
|                    | -     |                                              |                       | •                                          |

| 8                      | -   | road)                                               | 0             | 0  | 7          |                        |       | •                                    | 845            | 3  | 17         |
|------------------------|-----|-----------------------------------------------------|---------------|----|------------|------------------------|-------|--------------------------------------|----------------|----|------------|
| 2461                   |     | stream and ela)<br>Helagederawatta (reservation for | 0             | 3  | 9          | 263                    | • •   | Edudukele or Moragollekele           | 3              | 2  | 18         |
| $246\frac{1}{2}$       | • • | Diyawalahena (reservation for                       | ۸             |    |            | 2601                   | •••   | Path Managarilahak                   | O O            | I  | 12         |
| $244\frac{1}{2}$       | • • | Deiyannewattehena ( do. )                           | J             | 0  | 12         | 260                    | . • • | Ambadandepatana                      | 8              | 3  | 32         |
|                        | • • |                                                     | 0             |    |            | 0.00                   |       | channel)                             | 1              | 2  |            |
| 242<br>2423            | • • | Rathmatiyapatana  Do. (reservation for road)        | U<br>T        | 0  | 33         | $258\frac{1}{2}$       | • •   | Kalugalgodepatana (reservation for   |                | ο. | 10         |
| 242                    |     | for road)                                           | 1             | 0  | 8          |                        | • •   | Irrigation ela                       |                | 0  | <b>3</b> 6 |
| $241\frac{1}{3}$       | • • | Deiyannehulahapatana (reservation                   | Δ             | ٥  | 37         | $257\frac{1}{3}$ $258$ | • •   |                                      | 0              | Ō  | 14         |
|                        | • • | Gansabhawa road                                     | U             | U  | 40         | $257\frac{1}{2}$       | •••   | Kalugalgoda-ara                      | U              | 0  | 26         |
| $239$ $241\frac{1}{4}$ | • • | Do ( do. )                                          | 0             | 0  | 28         | _                      | • • • | Kalugalgodepatana                    | 5              | 0  | 35         |
| 239                    |     | stream and channel)                                 | 1             | 2  | 37         | 250<br>257             | • •   | Dimbulgasgodekandura                 | z              | Ô  | 8          |
| 238                    | • • | Rathmetiyapatana (reservation for                   | ,             | 9  | 32         | 256                    |       | stream)                              | 6              | 0  | 29         |
| 000                    |     | (reservation for road)                              | . 0           | U  | 13         | 255                    | • •   | Ambadandepatana (reservation for     | •              | ^  | 20         |
| $207\frac{1}{2}$       | ••• | Diyawalawatta and Millagahawatta                    | Δ             | 0  | 10         | $254\frac{1}{2}$       | • •   | Godawela-ara                         | 0              | 0  | 19         |
| 194                    | • • | Uda-ela                                             | 0             | 0  | 32         | 254                    | • •   | Do. (reservation for stream)         | 7              | 0  | 29         |
| $183\frac{1}{2}$       | ••  | Water-hole                                          | U             | _  | 30         | 2531                   | • •   | Do. (reservation for road)           |                | 0  | 6          |
| 1001                   |     | patana, and Nelligastennepatana.                    | Tal           |    | 33         | 253                    | • •   | Do. and Ratmetiyepatana              | 4              | 0  | 37         |
|                        |     | wattewagurapatana, Ittawelgoda-                     | 101           |    | 99         | 0.50                   | •     | channel)                             |                | 0  | 34         |
|                        | -   | patana, Ganebeddagala, Kehel-                       |               |    |            | $252\frac{1}{2}$       | • • • | Ambadandepatana (reservation for     |                | _  |            |
| 183                    | • • | Medahelapatána, Bindichchawewa-                     |               |    |            |                        | • •   | Uda-arawe-ela                        | . 0            | 0  | 33         |
| $159\frac{1}{2}$       | • • | Do. (do.)                                           | U             | 3  | . 1        | 252                    |       | and ela)                             | 3              | 0  | 33         |
| 7 201                  |     | road)                                               | 0             |    | 13         | l .                    |       | patana (reservation for stream       | l o            | _  |            |
| $152\frac{1}{3}$       | • • | Dewalagodapatana (reservation for                   | 0             |    | 10         | $251\frac{1}{2}$       | • •   | Medahelapatana and Godawala-         | -              |    |            |
| $152\frac{1}{2}$       | • • | Gansabhawa road                                     | 0             | U  | <b>3</b> 0 | 251                    | • •   | Rathmetiyekandura                    | . 0            | 1  | 18         |
|                        |     | patana                                              | 5             | 2  |            | $250\frac{1}{2}$       | • •   | Rathmetiyewatta (reservation for roa | r <b>d</b> ) 0 | 0  | 7          |
| 131                    | • • | Hewunbelungoda or Anduranagolle-                    | _             |    |            | 2481                   | • •   | Diyawalahena (reservation for road   | ) 0            | 0  | _          |
| Lot.                   |     | Name of Land. Extend                                | Б <b>,</b> А. | R. | . P.       | Lot.                   |       | Name of Land. Exte                   | nt, A          |    | . P.       |

and bounded as follows: on the north by Bulugahapitiyapatana (reservation for stream) to be declared the property of the Crown under the Waste Lands Ordinances, the Bendadiyakada ara, Kitulgahakandepatana claimed by the Crown and Ana Sena Sinnatamby Pillai, T. P. 315,522, Kitulgahakandepatana claimed by the Crown, Kitulgahakandepatana claimed by the Crown, Puwakgahakumbura claimed by Wijesundera Mudiyanselage Ukku Banda, Kitulgahakandepatana claimed by the Crown, the village limit of Karandagolla; on the east by the village limit of Karandagolla; on the south by part of the Bulatattekandura (the village limit of Galbokka), (the boundary of the Wellawaya korale), (the village limit of Galbokka), the boundary of the Wellawaya korale, T. P. 83,371, Broughton that (Prints). T. P. 120,750, Broughton that (Prints). ton estate (private), T. P. 120,750, Broughton estate sold by the Crown, T. P. 120,750, Godawelapatana claimed by the proprietor of Broughton estate, T. P. 120,750, Broughton estate sold by the Crown, T. P. 306,774; on the west by T. P. 113,394, Broughton estate sold by the Crown, T. P. 306,774; on the west by T. P. 113,394, Broughton estate sold by the Crown, T. P. 65,867, 313,609, Etimalagodapatana (reservation for stream) to be declared the property of the Crown under the Marille Hilliam Saweddume (reservation for stream) to be declared. rala, Asweddumearawa claimed by Ambadande Loku Menika, Etimalagodapatana (reservation for stream) to be declared the property of the Crown under the Waste Lands Ordinances, irrigation channel, T. P. 82,509, Kandetta claimed by Welitenne Dondirisa, Deiyannehulahapatana (reservation for channel) claimed by the Crown, Ratmetiyapatana claimed by the Crown, Deiyannehulahapatana claimed by the Crown and Nadeyar Suppramaniyam, Deiyannekumburewatta claimed by Hapugahawatte Mutu Menika, Deiyannewattehena claimed by the Crown, Diyawelawatta claimed by Malwatte Perumal, Waralhenawatta claimed by Hapugahawatte Herat Mudiyanselage Banda, Helagederawatta claimed by Ambadandegama Kiri Banda and another, Helagederawatta claimed by Herat Mudiyanselage Kawrala, Diyawalahena claimed by Arasapa of Malwatta, Balahindakandurehena (private), Bethyahenpolawatta claimed by the Crown and Sinna Karupan, Imbulewatta claimed by the Crown and Weerai, Eenapelati or Balahidakandurewatta claimed by Sinnatamby Kangany, Medahelapatana claimed by the Crown, Ganewatta claimed by the Crown and Michael Ramasamy, Ganebeddewatta claimed by Michael Ramasamy and another, Tennehena claimed by the Crown and Michael Ramasamy, T. P. 309,830, Galgewatta claimed by Vena Venkadasamy, a road, Galgewatta and Bogahawatta claimed by Vena Venkadasamy, Dewalegodepatana claimed by the Crown, Yahalewattehena alias Bogahawattehena sold by the Crown, Waralwatta sold by the Crown, Ampitigodawatta sold by the Crown, Gonnagahawatta belonging to the Crown, Tikiriarawewatta claimed by Dorakadakumbure Mudiyanse, the Anduranagolleara, T. P. 169,185, T. P. 307,057, the ara, the road, Bulugahapattiyepatana (reservation for stream) to be declared the property of the Crown under the Waste Lands Ordinances, T. P. 313,389, Bulugahapattiyepatana (reservation for stream) to be declared the property of the Crown under the Waste Lands Ordinances, T. P. 313,389.