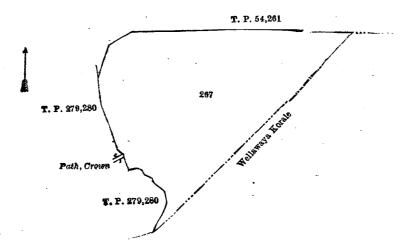

and bounded as follows: on the north by Bulugahapitiyapatana (reservation for stream) to be declared the property of the Crown under the Waste Lands Ordinances, the Bendadiyakada ara, Kitulgahakandepatana claimed by the Crown and Ana Sena Sinnatamby Pillai, T. P. 315,522, Kitulgahakandepatana claimed by the Crown, Kitulgahakandepatana claimed by the Crown, Puwakgahakumbura claimed by Wijesundera Mudiyanselage Ukku Banda, Kitulgahakandepatana claimed by the Crown, the village limit of Karandagolla; on the east by the village limit of Karandagolla; on the south by part of the Bulatattekandura (the village limit of Galbokka), (the boundary of the Wellawaya korale), (the village limit of Galbokka), the boundary of the Wellawaya korale, T. P. 83,371, Broughton that (Prints). T. P. 120,750, Broughton that (Prints). ton estate (private), T. P. 120,750, Broughton estate sold by the Crown, T. P. 120,750, Godawelapatana claimed by the proprietor of Broughton estate, T. P. 120,750, Broughton estate sold by the Crown, T. P. 306,774; on the west by T. P. 113,394, Broughton estate sold by the Crown, T. P. 306,774; on the west by T. P. 113,394, Broughton estate sold by the Crown, T. P. 65,867, 313,609, Etimalagodapatana (reservation for stream) to be declared the property of the Crown under the Marille Hilliam Saweddume (reservation for stream) to be declared. rala, Asweddumearawa claimed by Ambadande Loku Menika, Etimalagodapatana (reservation for stream) to be declared the property of the Crown under the Waste Lands Ordinances, irrigation channel, T. P. 82,509, Kandetta claimed by Welitenne Dondirisa, Deiyannehulahapatana (reservation for channel) claimed by the Crown, Ratmetiyapatana claimed by the Crown, Deiyannehulahapatana claimed by the Crown and Nadeyar Suppramaniyam, Deiyannekumburewatta claimed by Hapugahawatte Mutu Menika, Deiyannewattehena claimed by the Crown, Diyawelawatta claimed by Malwatte Perumal, Waralhenawatta claimed by Hapugahawatte Herat Mudiyanselage Banda, Helagederawatta claimed by Ambadandegama Kiri Banda and another, Helagederawatta claimed by Herat Mudiyanselage Kawrala, Diyawalahena claimed by Arasapa of Malwatta, Balahindakandurehena (private), Bethyahenpolawatta claimed by the Crown and Sinna Karupan, Imbulewatta claimed by the Crown and Weerai, Eenapelati or Balahidakandurewatta claimed by Sinnatamby Kangany, Medahelapatana claimed by the Crown, Ganewatta claimed by the Crown and Michael Ramasamy, Ganebeddewatta claimed by Michael Ramasamy and another, Tennehena claimed by the Crown and Michael Ramasamy, T. P. 309,830, Galgewatta claimed by Vena Venkadasamy, a road, Galgewatta and Bogahawatta claimed by Vena Venkadasamy, Dewalegodepatana claimed by the Crown, Yahalewattehena alias Bogahawattehena sold by the Crown, Waralwatta sold by the Crown, Ampitigodawatta sold by the Crown, Gonnagahawatta belonging to the Crown, Tikiriarawewatta claimed by Dorakadakumbure Mudiyanse, the Anduranagolleara, T. P. 169,185, T. P. 307,057, the ara, the road, Bulugahapattiyepatana (reservation for stream) to be declared the property of the Crown under the Waste Lands Ordinances, T. P. 313,389, Bulugahapattiyepatana (reservation for stream) to be declared the property of the Crown under the Waste Lands Ordinances, T. P. 313,389.