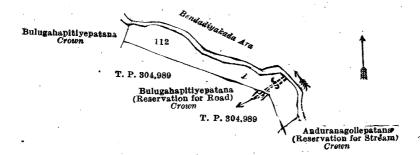

and bounded as follows: on the north by Bulugahapitiyapatana (reservation for stream) to be declared the property of the Crown under the Waste Lands Ordinances, the Bendadiyakada ara, Kitulgahakandepatana claimed by the Crown and Ana Sena Sinnatamby Pillai, T. P. 315,522, Kitulgahakandepatana claimed by the Crown, Kitulgahakandepatana claimed by the Crown, Puwakgahakumbura claimed by Wijesundera Mudiyanselage Ukku Banda, Kitulgahakandepatana claimed by the Crown, the village limit of Karandagolla; on the east by the village limit of Karandagolla; on the south by part of the Bulatattekandura (the village limit of Galbokka), (the boundary of the Wellawaya korale), (the village limit of Galbokka), the boundary of the Wellawaya korale, T. P. 83,371, Broughton that (Prints). T. P. 120,750, Broughton that (Prints). ton estate (private), T. P. 120,750, Broughton estate sold by the Crown, T. P. 120,750, Godawelapatana claimed by the proprietor of Broughton estate, T. P. 120,750, Broughton estate sold by the Crown, T. P. 306,774; on the west by T. P. 113,394, Broughton estate sold by the Crown, T. P. 306,774; on the west by T. P. 113,394, Broughton estate sold by the Crown, T. P. 65,867, 313,609, Etimalagodapatana (reservation for stream) to be declared the property of the Crown under the Marille Hilliam Saweddume (reservation for stream) to be declared. rala, Asweddumearawa claimed by Ambadande Loku Menika, Etimalagodapatana (reservation for stream) to be declared the property of the Crown under the Waste Lands Ordinances, irrigation channel, T. P. 82,509, Kandetta claimed by Welitenne Dondirisa, Deiyannehulahapatana (reservation for channel) claimed by the Crown, Ratmetiyapatana claimed by the Crown, Deiyannehulahapatana claimed by the Crown and Nadeyar Suppramaniyam, Deiyannekumburewatta claimed by Hapugahawatte Mutu Menika, Deiyannewattehena claimed by the Crown, Diyawelawatta claimed by Malwatte Perumal, Waralhenawatta claimed by Hapugahawatte Herat Mudiyanselage Banda, Helagederawatta claimed by Ambadandegama Kiri Banda and another, Helagederawatta claimed by Herat Mudiyanselage Kawrala, Diyawalahena claimed by Arasapa of Malwatta, Balahindakandurehena (private), Bethyahenpolawatta claimed by the Crown and Sinna Karupan, Imbulewatta claimed by the Crown and Weerai, Eenapelati or Balahidakandurewatta claimed by Sinnatamby Kangany, Medahelapatana claimed by the Crown, Ganewatta claimed by the Crown and Michael Ramasamy, Ganebeddewatta claimed by Michael Ramasamy and another, Tennehena claimed by the Crown and Michael Ramasamy, T. P. 309,830, Galgewatta claimed by Vena Venkadasamy, a road, Galgewatta and Bogahawatta claimed by Vena Venkadasamy, Dewalegodepatana claimed by the Crown, Yahalewattehena alias Bogahawattehena sold by the Crown, Waralwatta sold by the Crown, Ampitigodawatta sold by the Crown, Gonnagahawatta belonging to the Crown, Tikiriarawewatta claimed by Dorakadakumbure Mudiyanse, the Anduranagolleara, T. P. 169,185, T. P. 307,057, the ara, the road, Bulugahapattiyepatana (reservation for stream) to be declared the property of the Crown under the Waste Lands Ordinances, T. P. 313,389, Bulugahapattiyepatana (reservation for stream) to be declared the property of the Crown under the Waste Lands Ordinances, T. P. 313,389.