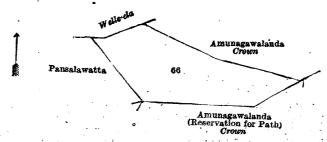

and bounded as follows: on the north by Bulugahapitiyapatana (reservation for stream) to be declared the property of the Crown under the Waste Lands Ordinances, the Bendadiyakada ara, Kitulgahakandepatana claimed by the Crown and Ana Sena Sinnatamby Pillai, T. P. 315,522, Kitulgahakandepatana claimed by the Crown, Kitulgahakandepatana claimed by the Crown, Puwakgahakumbura claimed by Wijesundera Mudiyanselage Ukku Banda, Kitulgahakandepatana claimed by the Crown, the village limit of Karandagolla; on the east by the village limit of Karandagolla; on the south by part of the Bulatattekandura (the village limit of Galbokka), (the boundary of the Wellawaya korale), (the village limit of Galbokka), the boundary of the Wellawaya korale, T. P. 83,371, Broughton that (Prints). T. P. 120,750, Broughton that (Prints). ton estate (private), T. P. 120,750, Broughton estate sold by the Crown, T. P. 120,750, Godawelapatana claimed by the proprietor of Broughton estate, T. P. 120,750, Broughton estate sold by the Crown, T. P. 306,774; on the west by T. P. 113,394, Broughton estate sold by the Crown, T. P. 306,774; on the west by T. P. 113,394, Broughton estate sold by the Crown, T. P. 65,867, 313,609, Etimalagodapatana (reservation for stream) to be declared the property of the Crown under the Marille Hilliam Saweddume (reservation for stream) to be declared. rala, Asweddumearawa claimed by Ambadande Loku Menika, Etimalagodapatana (reservation for stream) to be declared the property of the Crown under the Waste Lands Ordinances, irrigation channel, T. P. 82,509, Kandetta claimed by Welitenne Dondirisa, Deiyannehulahapatana (reservation for channel) claimed by the Crown, Ratmetiyapatana claimed by the Crown, Deiyannehulahapatana claimed by the Crown and Nadeyar Suppramaniyam, Deiyannekumburewatta claimed by Hapugahawatte Mutu Menika, Deiyannewattehena claimed by the Crown, Diyawelawatta claimed by Malwatte Perumal, Waralhenawatta claimed by Hapugahawatte Herat Mudiyanselage Banda, Helagederawatta claimed by Ambadandegama Kiri Banda and another, Helagederawatta claimed by Herat Mudiyanselage Kawrala, Diyawalahena claimed by Arasapa of Malwatta, Balahindakandurehena (private), Bethyahenpolawatta claimed by the Crown and Sinna Karupan, Imbulewatta claimed by the Crown and Weerai, Eenapelati or Balahidakandurewatta claimed by Sinnatamby Kangany, Medahelapatana claimed by the Crown, Ganewatta claimed by the Crown and Michael Ramasamy, Ganebeddewatta claimed by Michael Ramasamy and another, Tennehena claimed by the Crown and Michael Ramasamy, T. P. 309,830, Galgewatta claimed by Vena Venkadasamy, a road, Galgewatta and Bogahawatta claimed by Vena Venkadasamy, Dewalegodepatana claimed by the Crown, Yahalewattehena alias Bogahawattehena sold by the Crown, Waralwatta sold by the Crown, Ampitigodawatta sold by the Crown, Gonnagahawatta belonging to the Crown, Tikiriarawewatta claimed by Dorakadakumbure Mudiyanse, the Anduranagolleara, T. P. 169,185, T. P. 307,057, the ara, the road, Bulugahapattiyepatana (reservation for stream) to be declared the property of the Crown under the Waste Lands Ordinances, T. P. 313,389, Bulugahapattiyepatana (reservation for stream) to be declared the property of the Crown under the Waste Lands Ordinances, T. P. 313,389.