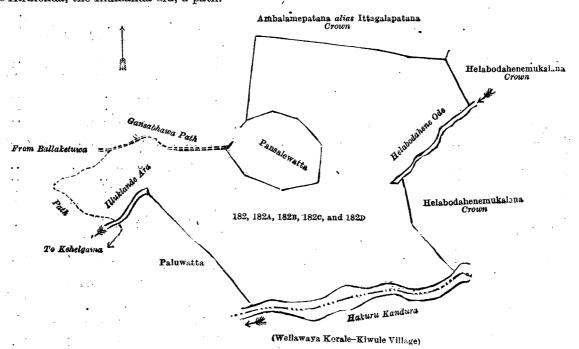

#### Description of the Lands referred to.

The following lots situated in the village of Ambadandegama, in the Kumbalwela korale of the Yatikinda division, in the Province of Uva, as described in the annexed diagrams:—

and bounded as follows: on the north by Bulugahapitiyapatana (reservation for stream) to be declared the property of the Crown under the Waste Lands Ordinances, the Bendadiyakada ara, Kitulgahakandepatana claimed by the Crown and Ana Sena Sinnatamby Pillai, T. P. 315,522, Kitulgahakandepatana claimed by the Crown, Kitulgahakandepatana claimed by the Crown, Puwakgahakumbura claimed by Wijesundera Mudiyanselage Ukku Banda, Kitulgahakandepatana claimed by the Crown, the village limit of Karandagolla; on the east by the village limit of Karandagolla; on the south by part of the Bulatattekandura (the village limit of Galbokka), (the boundary of the Wellawaya korale), (the village limit of Galbokka), the boundary of the Wellawaya korale, T. P. 83,371, Broughton that (Prints). T. P. 120,750, Broughton that (Prints). ton estate (private), T. P. 120,750, Broughton estate sold by the Crown, T. P. 120,750, Godawelapatana claimed by the proprietor of Broughton estate, T. P. 120,750, Broughton estate sold by the Crown, T. P. 306,774; on the west by T. P. 113,394, Broughton estate sold by the Crown, T. P. 306,774; on the west by T. P. 113,394, Broughton estate sold by the Crown, T. P. 65,867, 313,609, Etimalagodapatana (reservation for stream) to be declared the property of the Crown under the Marille Hilliam Saweddume (reservation for stream) to be declared. rala, Asweddumearawa claimed by Ambadande Loku Menika, Etimalagodapatana (reservation for stream) to be declared the property of the Crown under the Waste Lands Ordinances, irrigation channel, T. P. 82,509, Kandetta claimed by Welitenne Dondirisa, Deiyannehulahapatana (reservation for channel) claimed by the Crown, Ratmetiyapatana claimed by the Crown, Deiyannehulahapatana claimed by the Crown and Nadeyar Suppramaniyam, Deiyannekumburewatta claimed by Hapugahawatte Mutu Menika, Deiyannewattehena claimed by the Crown, Diyawelawatta claimed by Malwatte Perumal, Waralhenawatta claimed by Hapugahawatte Herat Mudiyanselage Banda, Helagederawatta claimed by Ambadandegama Kiri Banda and another, Helagederawatta claimed by Herat Mudiyanselage Kawrala, Diyawalahena claimed by Arasapa of Malwatta, Balahindakandurehena (private), Bethyahenpolawatta claimed by the Crown and Sinna Karupan, Imbulewatta claimed by the Crown and Weerai, Eenapelati or Balahidakandurewatta claimed by Sinnatamby Kangany, Medahelapatana claimed by the Crown, Ganewatta claimed by the Crown and Michael Ramasamy, Ganebeddewatta claimed by Michael Ramasamy and another, Tennehena claimed by the Crown and Michael Ramasamy, T. P. 309,830, Galgewatta claimed by Vena Venkadasamy, a road, Galgewatta and Bogahawatta claimed by Vena Venkadasamy, Dewalegodepatana claimed by the Crown, Yahalewattehena alias Bogahawattehena sold by the Crown, Waralwatta sold by the Crown, Ampitigodawatta sold by the Crown, Gonnagahawatta belonging to the Crown, Tikiriarawewatta claimed by Dorakadakumbure Mudiyanse, the Anduranagolleara, T. P. 169,185, T. P. 307,057, the ara, the road, Bulugahapattiyepatana (reservation for stream) to be declared the property of the Crown under the Waste Lands Ordinances, T. P. 313,389, Bulugahapattiyepatana (reservation for stream) to be declared the property of the Crown under the Waste Lands Ordinances, T. P. 313,389.