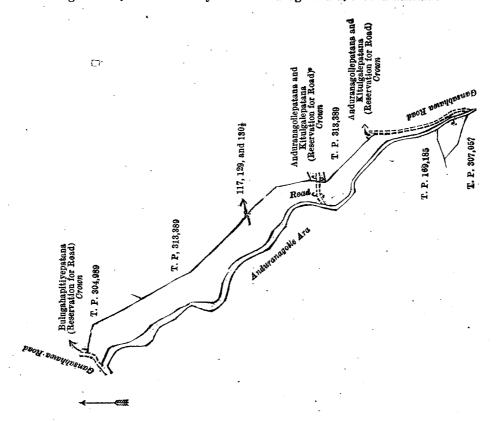

and bounded as follows: on the north by Bulugahapitiyapatana (reservation for stream) to be declared the property of the Crown under the Waste Lands Ordinances, the Bendadiyakada ara, Kitulgahakandepatana claimed by the Crown and Ana Sena Sinnatamby Pillai, T. P. 315,522, Kitulgahakandepatana claimed by the Crown, Kitulgahakandepatana claimed by the Crown, Puwakgahakumbura claimed by Wijesundera Mudiyanselage Ukku Banda, Kitulgahakandepatana claimed by the Crown, the village limit of Karandagolla; on the east by the village limit of Karandagolla; on the south by part of the Bulatattekandura (the village limit of Galbokka), (the boundary of the Wellawaya korale), (the village limit of Galbokka), the boundary of the Wellawaya korale, T. P. 83,371, Broughton that (Prints). T. P. 120,750, Broughton that (Prints). ton estate (private), T. P. 120,750, Broughton estate sold by the Crown, T. P. 120,750, Godawelapatana claimed by the proprietor of Broughton estate, T. P. 120,750, Broughton estate sold by the Crown, T. P. 306,774; on the west by T. P. 113,394, Broughton estate sold by the Crown, T. P. 306,774; on the west by T. P. 113,394, Broughton estate sold by the Crown, T. P. 65,867, 313,609, Etimalagodapatana (reservation for stream) to be declared the property of the Crown under the Marille Hilliam Saweddume (reservation for stream) to be declared. rala, Asweddumearawa claimed by Ambadande Loku Menika, Etimalagodapatana (reservation for stream) to be declared the property of the Crown under the Waste Lands Ordinances, irrigation channel, T. P. 82,509, Kandetta claimed by Welitenne Dondirisa, Deiyannehulahapatana (reservation for channel) claimed by the Crown, Ratmetiyapatana claimed by the Crown, Deiyannehulahapatana claimed by the Crown and Nadeyar Suppramaniyam, Deiyannekumburewatta claimed by Hapugahawatte Mutu Menika, Deiyannewattehena claimed by the Crown, Diyawelawatta claimed by Malwatte Perumal, Waralhenawatta claimed by Hapugahawatte Herat Mudiyanselage Banda, Helagederawatta claimed by Ambadandegama Kiri Banda and another, Helagederawatta claimed by Herat Mudiyanselage Kawrala, Diyawalahena claimed by Arasapa of Malwatta, Balahindakandurehena (private), Bethyahenpolawatta claimed by the Crown and Sinna Karupan, Imbulewatta claimed by the Crown and Weerai, Eenapelati or Balahidakandurewatta claimed by Sinnatamby Kangany, Medahelapatana claimed by the Crown, Ganewatta claimed by the Crown and Michael Ramasamy, Ganebeddewatta claimed by Michael Ramasamy and another, Tennehena claimed by the Crown and Michael Ramasamy, T. P. 309,830, Galgewatta claimed by Vena Venkadasamy, a road, Galgewatta and Bogahawatta claimed by Vena Venkadasamy, Dewalegodepatana claimed by the Crown, Yahalewattehena alias Bogahawattehena sold by the Crown, Waralwatta sold by the Crown, Ampitigodawatta sold by the Crown, Gonnagahawatta belonging to the Crown, Tikiriarawewatta claimed by Dorakadakumbure Mudiyanse, the Anduranagolleara, T. P. 169,185, T. P. 307,057, the ara, the road, Bulugahapattiyepatana (reservation for stream) to be declared the property of the Crown under the Waste Lands Ordinances, T. P. 313,389, Bulugahapattiyepatana (reservation for stream) to be declared the property of the Crown under the Waste Lands Ordinances, T. P. 313,389.