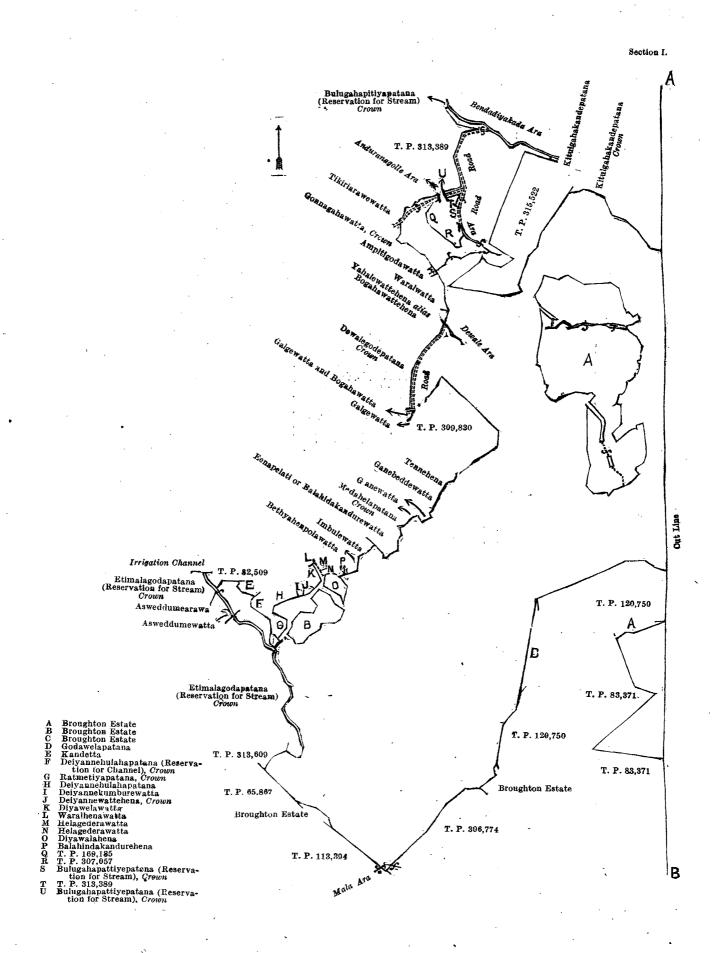

#### Description of the Lands referred to.

The following lots situated in the village of Ambadandegama, in the Kumbalwela korale of the Yatikinda division, in the Province of Uva, as described in the annexed diagrams:—

| 8                      | -   | road)                                               | 0             | 0  | 7          |                        |       | •                                    | 845            | 3  | 17         |
|------------------------|-----|-----------------------------------------------------|---------------|----|------------|------------------------|-------|--------------------------------------|----------------|----|------------|
| 2461                   |     | stream and ela)<br>Helagederawatta (reservation for | 0             | 3  | 9          | 263                    | • •   | Edudukele or Moragollekele           | 3              | 2  | 18         |
| $246\frac{1}{2}$       | • • | Diyawalahena (reservation for                       | ۸             |    |            | 2601                   | •••   | Path Managarilahak                   | O O            | I  | 12         |
| $244\frac{1}{2}$       | • • | Deiyannewattehena ( do. )                           | J             | 0  | 12         | 260                    | . • • | Ambadandepatana                      | 8              | 3  | 32         |
|                        | • • |                                                     | 0             |    |            | 0.00                   |       | channel)                             | 1              | 2  |            |
| 242<br>2423            | • • | Rathmatiyapatana  Do. (reservation for road)        | U<br>T        | 0  | 33         | $258\frac{1}{2}$       | • •   | Kalugalgodepatana (reservation for   |                | ο. | 10         |
| 242                    |     | for road)                                           | 1             | 0  | 8          |                        | • •   | Irrigation ela                       |                | 0  | <b>3</b> 6 |
| $241\frac{1}{3}$       | • • | Deiyannehulahapatana (reservation                   | Δ             | ٥  | 37         | $257\frac{1}{3}$ $258$ | • •   |                                      | 0              | Ō  | 14         |
|                        | • • | Gansabhawa road                                     | U             | U  | 40         | $257\frac{1}{2}$       | •••   | Kalugalgoda-ara                      | U              | 0  | 26         |
| $239$ $241\frac{1}{4}$ | • • | Do ( do. )                                          | 0             | 0  | 28         | _                      | • • • | Kalugalgodepatana                    | 5              | 0  | 35         |
| 239                    |     | stream and channel)                                 | 1             | 2  | 37         | 250<br>257             | • •   | Dimbulgasgodekandura                 | z              | Ô  | 8          |
| 238                    | • • | Rathmetiyapatana (reservation for                   | ,             | 9  | 32         | 256                    |       | stream)                              | 6              | 0  | 29         |
| 000                    |     | (reservation for road)                              | . 0           | U  | 13         | 255                    | • •   | Ambadandepatana (reservation for     | •              | ^  | 20         |
| $207\frac{1}{2}$       | ••• | Diyawalawatta and Millagahawatta                    | Δ             | 0  | 10         | $254\frac{1}{2}$       | • •   | Godawela-ara                         | 0              | 0  | 19         |
| 194                    | • • | Uda-ela                                             | 0             | 0  | 32         | 254                    | • •   | Do. (reservation for stream)         | 7              | 0  | 29         |
| $183\frac{1}{2}$       | ••  | Water-hole                                          | U             | _  | 30         | 2531                   | • •   | Do. (reservation for road)           |                | 0  | 6          |
| 1001                   |     | patana, and Nelligastennepatana.                    | Tal           |    | 33         | 253                    | • •   | Do. and Ratmetiyepatana              | 4              | 0  | 37         |
|                        |     | wattewagurapatana, Ittawelgoda-                     | 101           |    | 99         | 0.50                   | •     | channel)                             |                | 0  | 34         |
|                        | -   | patana, Ganebeddagala, Kehel-                       |               |    |            | $252\frac{1}{2}$       | • • • | Ambadandepatana (reservation for     |                | _  |            |
| 183                    | • • | Medahelapatána, Bindichchawewa-                     |               |    |            |                        | • •   | Uda-arawe-ela                        | . 0            | 0  | 33         |
| $159\frac{1}{2}$       | • • | Do. (do.)                                           | U             | 3  | . 1        | 252                    |       | and ela)                             | 3              | 0  | 33         |
| 7 201                  |     | road)                                               | 0             |    | 13         | l .                    |       | patana (reservation for stream       | l o            | _  |            |
| $152\frac{1}{3}$       | • • | Dewalagodapatana (reservation for                   | 0             |    | 10         | $251\frac{1}{2}$       | • •   | Medahelapatana and Godawala-         | -              |    |            |
| $152\frac{1}{2}$       | • • | Gansabhawa road                                     | 0             | U  | <b>3</b> 0 | 251                    | • •   | Rathmetiyekandura                    | . 0            | 1  | 18         |
|                        |     | patana                                              | 5             | 2  |            | $250\frac{1}{2}$       | • •   | Rathmetiyewatta (reservation for roa | r <b>d</b> ) 0 | 0  | 7          |
| 131                    | • • | Hewunbelungoda or Anduranagolle-                    | _             |    |            | 2481                   | • •   | Diyawalahena (reservation for road   | ) 0            | 0  | _          |
| Lot.                   |     | Name of Land. Extend                                | Б <b>,</b> А. | R. | . P.       | Lot.                   |       | Name of Land. Exte                   | nt, A          |    | . P.       |

and bounded as follows: on the north by Bulugahapitiyapatana (reservation for stream) to be declared the property of the Crown under the Waste Lands Ordinances, the Bendadiyakada ara, Kitulgahakandepatana claimed by the Crown and Ana Sena Sinnatamby Pillai, T. P. 315,522, Kitulgahakandepatana claimed by the Crown, Kitulgahakandepatana claimed by the Crown, Puwakgahakumbura claimed by Wijesundera Mudiyanselage Ukku Banda, Kitulgahakandepatana claimed by the Crown, the village limit of Karandagolla; on the east by the village limit of Karandagolla; on the south by part of the Bulatattekandura (the village limit of Galbokka), (the boundary of the Wellawaya korale), (the village limit of Galbokka), the boundary of the Wellawaya korale, T. P. 83,371, Broughton that (Prints). T. P. 120,750, Broughton that (Prints). ton estate (private), T. P. 120,750, Broughton estate sold by the Crown, T. P. 120,750, Godawelapatana claimed by the proprietor of Broughton estate, T. P. 120,750, Broughton estate sold by the Crown, T. P. 306,774; on the west by T. P. 113,394, Broughton estate sold by the Crown, T. P. 306,774; on the west by T. P. 113,394, Broughton estate sold by the Crown, T. P. 65,867, 313,609, Etimalagodapatana (reservation for stream) to be declared the property of the Crown under the Marille Hilliam Saweddume (reservation for stream) to be declared. rala, Asweddumearawa claimed by Ambadande Loku Menika, Etimalagodapatana (reservation for stream) to be declared the property of the Crown under the Waste Lands Ordinances, irrigation channel, T. P. 82,509, Kandetta claimed by Welitenne Dondirisa, Deiyannehulahapatana (reservation for channel) claimed by the Crown, Ratmetiyapatana claimed by the Crown, Deiyannehulahapatana claimed by the Crown and Nadeyar Suppramaniyam, Deiyannekumburewatta claimed by Hapugahawatte Mutu Menika, Deiyannewattehena claimed by the Crown, Diyawelawatta claimed by Malwatte Perumal, Waralhenawatta claimed by Hapugahawatte Herat Mudiyanselage Banda, Helagederawatta claimed by Ambadandegama Kiri Banda and another, Helagederawatta claimed by Herat Mudiyanselage Kawrala, Diyawalahena claimed by Arasapa of Malwatta, Balahindakandurehena (private), Bethyahenpolawatta claimed by the Crown and Sinna Karupan, Imbulewatta claimed by the Crown and Weerai, Eenapelati or Balahidakandurewatta claimed by Sinnatamby Kangany, Medahelapatana claimed by the Crown, Ganewatta claimed by the Crown and Michael Ramasamy, Ganebeddewatta claimed by Michael Ramasamy and another, Tennehena claimed by the Crown and Michael Ramasamy, T. P. 309,830, Galgewatta claimed by Vena Venkadasamy, a road, Galgewatta and Bogahawatta claimed by Vena Venkadasamy, Dewalegodepatana claimed by the Crown, Yahalewattehena alias Bogahawattehena sold by the Crown, Waralwatta sold by the Crown, Ampitigodawatta sold by the Crown, Gonnagahawatta belonging to the Crown, Tikiriarawewatta claimed by Dorakadakumbure Mudiyanse, the Anduranagolleara, T. P. 169,185, T. P. 307,057, the ara, the road, Bulugahapattiyepatana (reservation for stream) to be declared the property of the Crown under the Waste Lands Ordinances, T. P. 313,389, Bulugahapattiyepatana (reservation for stream) to be declared the property of the Crown under the Waste Lands Ordinances, T. P. 313,389.

Note.—The following lots lying within the above-mentioned boundaries are excluded from this part of the order, and their aggregate acreage of 47 acres 3 roods and 22 perches is not included in the acreage of 845 acres 3 roods and 17 perches given above;—