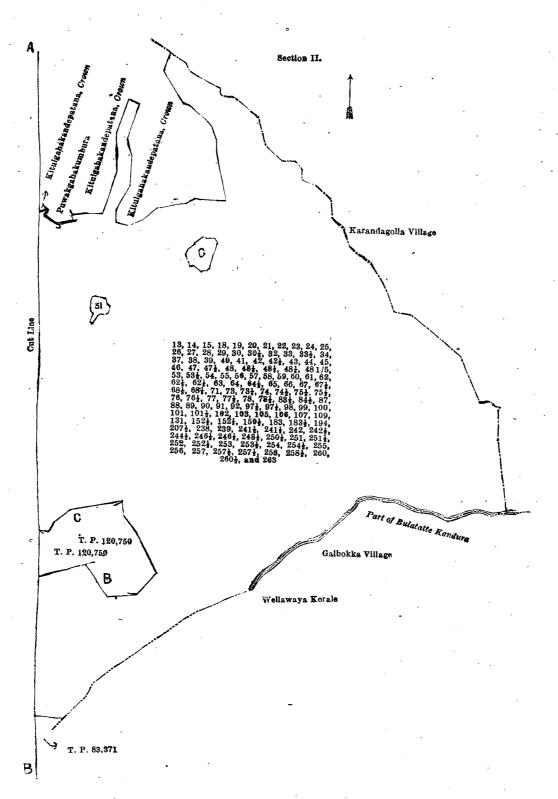

Whereas in pursuance of section 1 of the said Ordinances it was duly notified on the 24th day of January, 1919, that if no claim to the lands commonly called or known as Gansabhawa road, Puwakgahahena, Puwakgahakandurepetana (reservation for stream), &c., situate in the village of Ambadandegama, in the Kumbalwela korale of the Yatikinda division, in the Province of Uva, containing in extent 916 acres and 9 perches, and shown as lots 4½, 16, 13, 14, 15, 18, 19, 20, 21, 22, 23, 24, 25, 26, 27, 28, 29, 30, 30½, 32, 33, 33½, 34, 37, 38, 39, 40, 41, 42, 42½, 43, 44, 45, 46, 47, 47½, 48, 48½, 48½, 48½, 53, 53½, 54, 55, 56, 57, 58, 59, 60, 61, 62, 62½, 62½, 62½, 62½, 65, 66, 67, 67½, 68½, 68½, 71, 73, 73½, 74, 74½, 75½, 75½, 76½, 76½, 77, 77½, 78, 78½, 83½, 84½, 87, 88, 89, 90, 91, 92, 97½, 97⅓, 98, 99, 100, 101, 101½, 102, 103, 105, 106, 107, 109, 131, 152½, 152⅓, 159½, 183, 183½, 194, 207½, 238, 239, 241½, 241½, 242½, 244½, 246½, 246½, 248½, 250½, 251, 251½, 252, 252½, 253½, 254, 254½, 255, 256, 257, 257½, 257⅓, 258, 258½, 260, 260½, 263½, 112, 117, 129, 130½, 212½, 213, 215, 216½, 217, 219, 220, 221, 111½, 123½, 197, 227, 228, 230, 232, 233, 235, 235½, 240, 234, 264, 265, 267, 269, 274, and 275 in block survey preliminary plan 271 ard in the annexed diagrams, was made to Arnold Langdon Crossman, Special Officer appointed under section 28 of the said Ordinances, within the period of three months from the date specified in such notice, such lands would be declared the property of the Crown, and dealt with on account of the Crown (vide Notice No. 7,095):

And whereas (1) Nadeyar Suppramaniyam made claim to the above-mentioned lot  $241\frac{1}{3}$ , (2) Jayaweera Mudiyanse-lage Punchirala Gamarallage Appuhamy made claim to the above-mentioned lots 219,  $67\frac{1}{2}$ , and  $68\frac{1}{3}$ , (3) Jayaweera Mudiyanselage Punchi Banda and (4) Jayaweera Mudiyanselage Huduhamige Appuhamy made claim to the above-mentioned lots  $212\frac{1}{2}$  and 219, (5) Malwatte Perumal Kangany made claim to the above-mentioned lot  $207\frac{1}{2}$ , (6) Batiyahanpola Kiriya made claim to the above-mentioned lot 197, (7) Jayaweera Mudiyanselage Punchirala, and (8) ditto Siyatu made claim to the above-mentioned lot  $159\frac{1}{2}$ , (9) Dambawinne Tikiri Kumarihamy, and (10) Henry Edward Dambawinne made claim to the above-mentioned lots  $4\frac{1}{2}$ , 16, 13, 14, 15, 18, 19, 20, 21, 22, 23, 24, 25, 26, 27, 28, 29, 30,  $30\frac{1}{2}$ , 32, 33,  $3\frac{1}{2}$ , 34, 37, 38, 39, 40, 41, 42,  $42\frac{1}{2}$ , 43, 44, 45, 46, 47,  $47\frac{1}{2}$ , 48,  $48\frac{1}{2}$ ,  $48\frac{1}{3}$ ,  $48\frac{1}{4}$ ,  $48\frac{1}{6}$ , 53,  $53\frac{1}{2}$ , 54, 55, 56, 57, 58, 59, 60, 61, 62, 62\frac{1}{2}, 62\frac{1}{3}, 63, 64, 64\frac{1}{2}, 65, 66, 67, 67\frac{1}{2}, 68\frac{1}{2}, 68\frac{1}{3}, 71, 73,  $73\frac{1}{2}$ , 74,  $74\frac{1}{2}$ ,  $75\frac{1}{2}$ , 75\frac{1}{3}, 76, 76\frac{1}{2}, 77, 77\frac{1}{2}, 78, 78\frac{1}{2}, 83\frac{1}{2}, 84\frac{1}{2}\$, 87, 88, 89, 90, 91, 92, 97\frac{1}{2}\$, 97\frac{1}{3}\$, 98, 99, 100, 101,  $101\frac{1}{2}$ , 102, 103, 105, 106, 107, 109, 131,  $152\frac{1}{2}$ ,  $152\frac{1}{3}$ ,  $159\frac{1}{2}$ , 183,  $183\frac{1}{2}$ , 194, 207\frac{1}{2}, 238, 239, 241\frac{1}{2}, 241\frac{1}{3}\$, 242\frac{1}{2}\$, 244\frac{1}{2}\$, 246\frac{1}{3}\$, 248\frac{1}{3}\$, 250\frac{1}{2}\$, 251\frac{1}{2}\$, 252, 252\frac{1}{2}\$, 253, 253\frac{1}{2}\$, 254, 254\frac{1}{2}\$, 255, 256, 257, 257\frac{1}{3}\$, 258, 258\frac{1}{2}\$, 260, 260\frac{1}{2}\$, 263,  $1\frac{1}{2}$ , 112, 117, 129, 130\frac{1}{2}\$, 212\frac{1}{2}\$, 215, 216\frac{1}{2}\$, 217, 219, 220, 221, 111\frac{1}{2}\$, 123\frac{1}{2}\$, 197, 227, 228, 230, 232, 233,

#### Description of the Lands referred to.

The following lots situated in the village of Ambadandegama, in the Kumbalwela korale of the Yatikinda division, in the Province of Uva, as described in the annexed diagrams:—

I.—Block survey preliminary plan 271,

Lot. Name of Land.
4½ ... Gansabhawa road

Extent, A. R. P. 0 0 29

and bounded as follows: on the north by Wewatennewatta (private); on the east by the village limit of Karandagolla; on the south by Wewatenne estate claimed by the Crown and Dambawinne Tikiri Kumarihamy and another, Wewatennewatta (private); on the west by the Mala-ara, Wewatennewatta (private).

Surveyor-General's Office, Colombo, September 6, 1920.

Scale of 4 Chains to an Inch.

F. J. Salmon, for Acting Surveyor-General.

Lot. Name of Land. 16 ... Puwakgahahena ...

II.—Block survey preliminary plan 271.

Extent, A. R. P. 0 3 18

and bounded as follows: on the north and east by Kitulgahakandepatana claimed by the Crown; on the south by Puwak-gahakumbura claimed by Wijesundera Mudiyanselage Ukku Banda and another, Kitulgahakandepatana claimed by the Crown; on the west by Kitulgahakandepatana claimed by the Crown.

Kitulgahakandepatana Crown

Surveyor-General's Office, Colombo, September 6, 1920. Scale of 4 Chains to an Inch.

F. J. Salmon, for Acting Surveyor-General

|                    | C     | olombo, September 6, 1920. —                 |                       | for Acting Surveyor-General.               |
|--------------------|-------|----------------------------------------------|-----------------------|--------------------------------------------|
|                    |       | III.—Block survey                            | preliminary           | plan 271.                                  |
| T a 4              |       | Name of Land. Extent, A. R. P.               |                       |                                            |
| Lot.               |       |                                              |                       |                                            |
| 13                 |       | Puwakgahakandurepatana (reserva-             | 59                    | Dewalagodapatana (reservation for          |
|                    |       | tion for stream 4 2 19                       |                       | channel) $0 3 13$                          |
| 14                 |       | Atabendiwagura 0 0 18                        |                       | Egodagalakandepatana 1 0 17                |
| 15                 |       | Welanmandiya or Puwakgaha-arawe-             | 61                    | Beddearawehenyaya 2 2 16                   |
| -                  |       | patana (reservation for stream) 2 2 35       | 62                    | Do $3 \ 2 \ 22$                            |
| 18                 |       | Puwakgaha-arawepatana (reservation           | $62\frac{1}{2}$       | Irrigation channel 0 0 221                 |
| 10                 | ٠.    |                                              | 401                   |                                            |
| 7.0                |       | 101 201 201                                  | 1 62 g                | *Beddearawehenyaya (reservation for        |
| 19                 | . • • | Kitulgalakandura 0 1 32                      |                       | iriigation channel) 0 2 19                 |
| 20                 | ÷.    | Puwakgaha-arawepatana (reserva-              | 63                    | Dc 0 0 23                                  |
|                    |       | tion for stream) $6 2 25$                    | 5   64                | Gansabhawa road . 0 0 31                   |
| 21                 |       | Waralmadekandura 0 2 18                      | 3 641                 | Arawehenyaya (reservation for road) 0 0 10 |
| 22                 |       | Kitulgalepatana 14 2 35                      |                       | Beddearaweudakumbura 0 1 31                |
| $\frac{22}{23}$    | •••   | Do. (reservation for oya) 2 3 22             |                       | Arawehenyaya (reservation for chan-        |
|                    | • •   |                                              |                       | 1 - 1 1 1 1 1                              |
| 24                 | • •   | = · · · · · · · · · · · · · ·                | · I                   |                                            |
| 25                 | · •   | Do. ( do. ) I 0 19                           | , -                   | Keratuwekumbure-ela 0 0.27                 |
| 26                 |       | Puwakgahakumburekandura 0 3 27               | $67\frac{1}{2}$       | Beddearawehenyaya (reservation for         |
| 27.                |       | Puwakgaha-arawepatana (reserva-              |                       | channel) 1 2 18                            |
|                    |       | tion for oya) $\dots$ 2 1 30                 | $68\frac{1}{2}$       | Footpath 0 0 15                            |
| 28                 |       | Ilukgollepatana (reservation for oya) 2 3 19 |                       | Koratuwekumburehena (reservation           |
| 29                 |       | Habetigalakandepatana (do.) 10 1 32          |                       |                                            |
|                    | • •   |                                              |                       | for footpath 0 0 29                        |
| 30                 |       | Do. reservation for                          | 71                    | Beddearawehenyaya ( do. ) 0 0 6            |
| · · · · · ·        |       | irrigation channel). $0$ 2 21                | 73                    | Bedda-arawekandura 0 0 17                  |
| $30\frac{1}{2}$    | • •   | Ela 0 0 30                                   | $ 73\frac{1}{2}\dots$ | Bedda-arawehena (reservation for           |
| 32                 |       | Habetigalakandepatana (reservation           |                       | stream) 0 0 34                             |
|                    |       | for Habetigala trig station) 0 1 24          | 74                    | Do. $0 0 37$                               |
| 33                 |       | Habetigalakandepatana, Deiyanne-             | 741                   | Bedda-arawehenyaya (reservation            |
| 55                 | • •   | Franchismonatana Trobigatanna                | 1 = 2                 |                                            |
| 4.1                |       | kumburepatana, Lolugastenne-                 |                       |                                            |
|                    |       | patana, and Pallepitawelapatana 50 1 33      | $75\frac{1}{2}$       | Pitawela-oya 5 2 12                        |
| $33\frac{1}{2}$    |       | Mala-ara 0 1 30                              | $75\frac{1}{3}$       | Bedda-arawehena 0 1 15                     |
| 34                 |       | Habetigalakandepatana (reservation           | 76                    | Koratuwakwelakandura 0 0 17                |
|                    |       | for oya) 3 1 15                              | $76\frac{1}{2}$       | Koratuwakwelahena (reservation for         |
| 37                 |       | Pallepitawelakandura 1 2 16                  |                       | stream) 1 0 35                             |
| 38                 | • •   | Pitawelakanduremukalana (reserva-            | 77                    | 77 7 77 -1-                                |
| . 30               | • •   |                                              |                       |                                            |
|                    |       | tion for oya) $4 1 4$                        | $77\frac{1}{2}$       | Ilukgolle-ara 0 0 19                       |
| 39                 | • • • | Maimamukalana 0 2 9                          |                       | Ittawelmadepatana 2 0 18                   |
| 40                 |       | Do 1 0 24                                    | $78\frac{1}{2}$       | Do 0 1 14                                  |
| 41                 |       | Mala-ara 0 2 5                               | $83\frac{1}{2}$       | Malakandura 0 0 6                          |
| 42                 |       | Footpath 0 1 7                               | 841                   | Koratuwakkumburehena alias Bed-            |
| $42\frac{1}{2}$    | • •   | Doolgollepatana (reservation for foot-       | 012                   |                                            |
| ##2 <u>7</u>       | •••   | Doorgo he parama (resorvation for 1000-      | 0.7                   |                                            |
|                    |       | path) 2 2 1                                  | 87                    | Ilukgollepatana 9 0 8                      |
| 43                 | • •   | Doolgollepatana, Habetigalapatana,           | 88                    | Do. (reservation for                       |
|                    |       | and Aliyahitikandepatana 73 0 17             | ł                     | stream) . 1 0 33                           |
| 44                 |       | Doolgollepatana (reservation for             | 89                    | Kitulgalakandepatana ( do. ) 0 2 16        |
|                    |       | stream) 5 0 19                               | 90                    | Rodinnagalahena 0 1 5                      |
| 45                 |       | Habetigalakandepatana (do.) 3 1 31.          | 1 01                  | • Do. (reservation for stream) 0 1 34      |
|                    | • •   |                                              | 91                    | Malakandura and Dividration                |
| 46                 | • •   | · · · · · · · · · · · · · · · · · · ·        |                       | Malakandura and Diyakandura 0 2 9          |
| 47                 | • •   | Path 0 0 32                                  | $97\frac{1}{2}$       | Footpath 0 0 9                             |
| $47\frac{1}{2}$    | ٠.    | Habetigalakandepatana and Egoda-             | $97\frac{7}{3}$       | Galewattehena (reservation for foot-       |
|                    |       | galakandepatana (reservation for             |                       | path) 0 1 14                               |
|                    |       | footpath) 1 1 2                              | 98                    | Galwetiyepatana and Kitulgalakande-        |
| 48                 |       | Doolgollepatana, Egodagalakande-             |                       | patana 30 - 2 27                           |
| 120                | • •   | patana, Aliyahitiyakandepatana,              | 99                    |                                            |
|                    |       |                                              | 99                    |                                            |
|                    |       | and Bulatattakandurapatana 253 1 26          | 1                     | tion for trig station) 0 1 24              |
| $48\frac{1}{2}$    | • •   | Bulatattekandura (part) 0 3 24               | 100                   | Kovilagodakandepatana, Kirimadu-           |
| 48\frac{1}{3}      |       | Footpath 0 0 18                              | •                     | polapatana, and Pitawelapatana 22 3 39     |
| 481 .              |       | Do 0 0 35                                    | 101                   | Gansabhawa road 0 1 27                     |
| 40Î                |       | Do 0 0 24                                    |                       | Kovilagodapatana (reservation for          |
|                    |       | Attekandura (part) 0 1 27                    |                       | - 41                                       |
|                    | • •   |                                              | 109                   |                                            |
| $.53\frac{1}{2}$ . | • •   | Egodagalakandepatana (reservation            | 100                   | Anduranagollepatana 1 2 13                 |
|                    |       | for stream) 2 0 39                           | 103                   | Do. (reservation for stream) 3 0 25        |
| .54                |       | Do 1 0 31                                    | 105                   | Do. ( do. ) 0 0 39                         |
|                    |       | Do. (reservation for oya) 1 0 4              | 106                   | Galwetiyapatana alias Andurana-            |
| -0                 |       | Egodagalakandehena (reservation for          |                       | 11                                         |
| •                  | •     | stream) 1 0 35                               | 107                   |                                            |
| z7                 |       |                                              | 107                   | Anduranagollepatana (reservation           |
| 57 .               | •     |                                              | 100                   | for stream) 1 1 22                         |
| 58 ·               | •     | Do. (reservation                             | 109                   | Anduranagollepatana and Kitul-             |
|                    |       | for oya) 6 1 31                              |                       | galapatana (reservation for road) 0 3 28   |
|                    | -     |                                              |                       | •                                          |