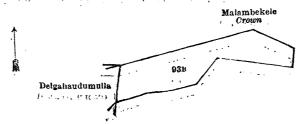

0 3 31

and bounded as follows: on the north, east, and south by Malambekele declared to be the property of the Crown under the Waste Lands Ordinances; on the west by Delgahaudumulla (private).

Surveyor-General's Office, Colombo, November 29, 1920.

Scale of 4 Chains to an Inch.

G. K. THORNHILL, for Surveyor-General.

IV.—Block survey preliminary plan 78.

Lot. Name of Land. 93D .. Delgahaudumulla ..

Extent, A. R. P.

0 3 28

and bounded as follows: on the north by Delgahaudumulla (private), Malambekele declared to be the property of the Crown under the Waste Lands Ordinances; on the east and south by Malambekele declared to be the property of the Crown under the Waste Lands Ordinances; on the west by Malambekele declared to be the property of the Crown under the Waste Lands Ordinances, Delgahaudumulla (private).