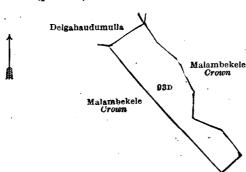

#### Description of the Lands referred to.

The following lots situated in the village of Ittapane, in the Walallawiti pattu of the Pasdun korale west of the Kalutara District, in the Western Province, as described in the annexed diagrams:—

I.—Block survey preliminary plan 78.

Lot. Name of Land. 91 ... Kitulgahahena ...

Entent, A. R. P.

and bounded as follows: on the north by T. P. 251,949, Kitulgahahena T. P. 251,949, Kitulgahahena; on the east by Malambekele declared to be the property of the Crown under the Waste Lands Ordinances, Udumulledeniya to be declared the property of the Crown under the Waste Lands Ordinances; on the south by Udumulledeniya to be declared the property of the Crown under the Waste Lands Ordinances, Kitulgahahena (private), Kitulgahahenakumbura (private), T. P. 256,322; on the west by Thanahenegodahena declared to be the property of the Crown under the Waste Lands Ordinances.

Surveyor-General's Office, Colombo, November 29, 1920. Scale of 4 Chains to an Inch.

G. K. THORNHILL, for Surveyor-General.

II.—Block survey preliminary plan 78.

Lot.

92

Name of Land. .. Udamulledeniya ..

in the inter

Extent, A. R. P.

0 1 22

and bounded as follows: on the north by Kitulgahahena to be declared the property of the Crown under the Waste Lands Ordinances, Malambekele declared to be the property of the Crown under the Waste Lands Ordinances; on the east by Malambekele declared to be the property of the Crown under the Waste Lands Ordinances; on the south by Udamulle-deniya (private); on the west by Kitulgahahena to be declared the property of the Crown under the Waste Lands Ordinances.

Surveyor-General's Office, Colombo, November 29, 1920. Scale of 4 Chains to an Inch.

G. K. THORNHILL, for Surveyor-General.

III.—Block survey preliminary plan 78.

Lot.

Name of Land.

Delgahaudumulla

Extent, A. R. P.

0 3 31

and bounded as follows: on the north, east, and south by Malambekele declared to be the property of the Crown under the Waste Lands Ordinances; on the west by Delgahaudumulla (private).

Surveyor-General's Office, Colombo, November 29, 1920.

Scale of 4 Chains to an Inch.

G. K. THORNHILL, for Surveyor-General.

IV.—Block survey preliminary plan 78.

Lot. Name of Land. 93D .. Delgahaudumulla ..

Extent, A. R. P.

0 3 28

and bounded as follows: on the north by Delgahaudumulla (private), Malambekele declared to be the property of the Crown under the Waste Lands Ordinances; on the east and south by Malambekele declared to be the property of the Crown under the Waste Lands Ordinances; on the west by Malambekele declared to be the property of the Crown under the Waste Lands Ordinances, Delgahaudumulla (private).

Surveyor-General's Office, Colombo, November 29, 1920. Scale of 4 Chains to an Inch.

G. K. THORNHILL, for Surveyor-General.

January 11, 1921.

Frederick Lewis, Special Officer.