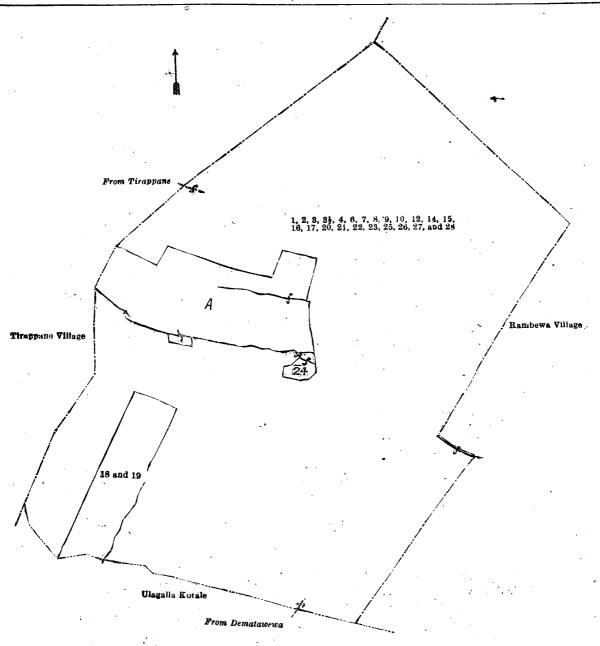

and bounded as follows: on the north by the village limits of Tirappane and Rambewa; on the east by the village limit of Rambewa; on the south by the boundary of the Ulagalla korale; on the west by the boundary of the Ulagalla korale, the village limit of Tirappane.

Note.—The following lots lying within the above-mentioned boundaries are excluded from this notice, and their aggregate acreage of 69 acres 1 rood 14 perches is not included in the acreage of 443 acres and 33 perches given above :—

Block survey preliminary plan 808.

| Lot. | Name of Land.                 | Exten   | t, A.     | R. | P. | Lot. | Name of Land.                 | $\mathbf{E}$ xten | t, A. | R. | <b>P.</b> |
|------|-------------------------------|---------|-----------|----|----|------|-------------------------------|-------------------|-------|----|-----------|
| A 5  | <br>Watuaccara, Accarawela, I | . Ps.   |           |    |    | 18   | <br>Baduwela (T. Ps. 128,131, | 226,444,          |       |    | ,         |
|      | 183,388, 225,132, 230,993, 23 | 30,994, |           |    |    |      | 286,445)                      |                   | 21    | 2  | 22        |
|      | 230,995, 260,893, 261,084, 26 | 9,717,  |           |    |    | 19   | <br>Baduwelawedibima          |                   | 0     | 1  | 35        |
|      | 269,921, 291,794, 291,802, 3  | 02,599  | <b>26</b> | 0  | 26 | 24   | <br>Gangoda                   |                   | 1     | 3  | 3.        |
| а 11 | <br>Puranawela                |         | 19        | 0  | 31 | 1    |                               | •                 |       |    |           |
| а 13 | <br>Pahala Accarawedima       |         | 0         | 0  | 17 | l    |                               |                   | 69    | 1  | 14        |