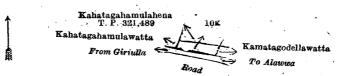

Surveyor-General's Office, Colombo, June 17, 1920. Scale of 4 Chains to an Inch.

F. J. SALMON. for Acting Surveyor-General.

Lot.

Name of Land. III.—Block survey preliminary plan 467. Kahatagahamulahena (road reservation)

Extent, A. R. P. 0 0 8

10ĸ and bounded as follows: on the north by Kahatagahamulahena sold by the Crown (T. P. 321,489); on the east by Kamatagodellawatta (private); on the south by the road from Alawwa to Giriulla; on the west by Kahatagahamulawatta (private).

Surveyor-General's Office. Colombo, June 17, 1920. Scale of 4 Chains to an Inch.

F. J. SALMON. for Acting Surveyor-General.

November 30, 1920.

H. C. TOLLER. Special Officer.

Anuradhapura S. O. No. 1,067. Order under Section 2 of "The Waste Lands Ordinances of 1897, 1899, 1900, and 1903," declaring Lands to be Crown Property.