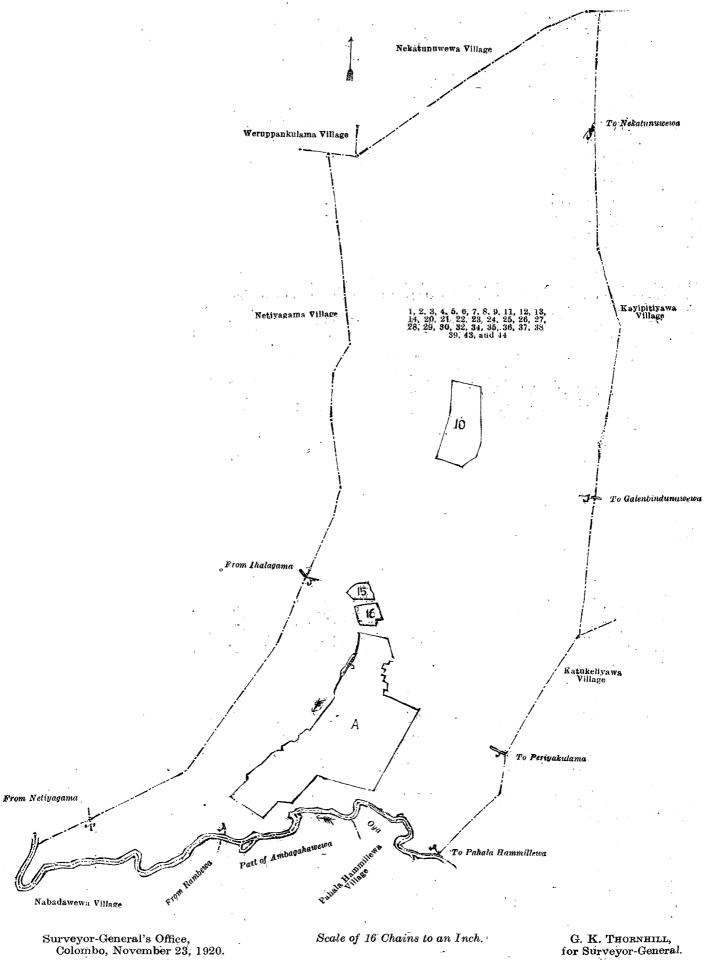

#### Description of the Lands referred to.

The following lots situated in the village of Kasamaduwa, in the Elimada tulana of the Kanadara korale of the Nuwaragam palata, in the North-Central Province, as described in the annexed diagram:—

Block survey preliminary plan 800.

|          |       |                                   |        | - 0      | T        |     |    |                                  |       |          |          |                        |
|----------|-------|-----------------------------------|--------|----------|----------|-----|----|----------------------------------|-------|----------|----------|------------------------|
| Lot.     |       | Name of Land. Exter               | at, A. | R.       | . P.     | Lot |    | , Name of Land.                  | Exter | at, A.   | R.       | $\mathbf{P}_{\bullet}$ |
| 1        |       | Kasamaduwa Millagahamukalana      | 5      | 1        | 7        | 26  |    | Path (approach road to cemetery) | )     | 0        | 0        | 7                      |
| <b>2</b> |       | Kasamaduwahenyaya (chena reserve) | 121    | 1        | 5        | 27  | ٠. | Minipitiya (cemetery)            |       | 0        | <b>2</b> | 1                      |
| 3        | · .   | Kasamaduwa Mahagalagawamukalana   | 4      | 2        | 20       | 28  |    | Bogahahena                       |       | 1        | 1        | 16                     |
| 4        |       | Reservation for footpath          | 0      |          | 31       |     | •  | Adipara (footpath)               |       | 0        | 0        | 16                     |
| 5        |       | Adipara (footpath)                |        | 0        | 27       | 30  | ٠. | Bogahamulahena                   |       | 3        | 0        | $2^{\cdot}$            |
| 6        | ٠.,   | Kasamaduwahenyaya                 | 79     | 1        | 17       | 32  |    | Accarakele                       |       | 1        | <b>2</b> | 18                     |
| 7        |       | Marasinghewewa (tank and bund)    | 26     | 3        | 27       | 34  |    |                                  |       | 0        | 0        | 23                     |
| 8        |       | Wekandabima (reservation for tank |        |          |          | 35  |    | Kasamaduwalakele and Dambag      | gaha- |          |          |                        |
|          |       | bund)                             | 2      | <b>2</b> | 16       |     |    | hena                             |       | 65       | 3        | $23_{^{\circ}}$        |
| 9        |       | Horow-ela (field channel)         | 0      | 0        | 4        | 36  |    |                                  |       | 0        | 0        | 6                      |
| 11       |       | Kasamaduwahenyaya                 | 70     | 0        | 14       | 37  |    |                                  |       | 5        | 3        | 1                      |
| 12       | .,    | Adipara (footpath)                | 0      | 0        | 3        | 38  |    | Ambagahawewa-oya (half the are   | ea of |          |          |                        |
| 13       |       | Cart track                        | 0      | 0        | 17       | ļ   |    | stream)                          |       | <b>2</b> | <b>2</b> | 31                     |
| 14       |       | Tisbamba (sanitary reserve)       | 4      | 0        | 7        | 39  |    |                                  |       | 0        | 0        | 10                     |
| 20       | • • • | Wekandebima (reservation for tank |        |          |          | 43  |    | Oyalangakele, Meegahakele,       | and   |          |          |                        |
|          |       | bund)                             |        |          | 26       |     |    | Bogahalanda                      |       |          | <b>2</b> | $22^{\cdot}$           |
| 21       |       | Kasamaduwawewa (tank and bund)    |        | <b>2</b> | 31       | 44  |    | Ambagahawewa-oya (half the arc   | ea of |          |          |                        |
| 22       |       | Adipara (footpath)                | 0      | 0        | 17       |     |    | stream)                          |       | 0        | 3        | 17                     |
| 23       |       | Kasamaduwawewaismattehenyaya      | 55     | 0        | <b>2</b> |     |    |                                  | -     |          |          |                        |
| 24       |       | Cart track                        | 0      | 0        | 29       |     |    |                                  |       | 553      | <b>2</b> | 33                     |
| 25       |       | Kasamaduwakele and Morahenelanda  | 10     | 1        | 20       |     |    |                                  |       |          |          |                        |
|          |       |                                   |        |          |          |     |    |                                  |       |          |          |                        |

and bounded as follows: on the north by the village limits of Weruppankulama and Nekatunuwewa; on the east by the village limits of Kayipitiyawa and Katukeliyawa; on the south by part of Ambagahawewa-oya, (the village limits of Pahala Hammillewa and Nabadawewa); on the west by part of Ambagahawewa-oya (the village limit of Nabadawewa), the village limit of Netiyagama.

Note.—The following lots lying within the above-mentioned boundaries are excluded from this notice, and their aggregate acreage of 46 acres 2 roods 22 perches is not included in the acreage of 553 acres 2 roods and 33 perches given above:—

Block survey preliminary plan 800.

| Lot. |   | Name of Land.              | Exten | t, A. | R. | P.        | Lot. |     | Nome of Land. Exte                  | nt, A | . R | . P. |
|------|---|----------------------------|-------|-------|----|-----------|------|-----|-------------------------------------|-------|-----|------|
| 10   |   | Marasinghewewa Puranawela  |       | 7     | 1  | <b>23</b> | A 33 | ٠   | Puranawela                          | 16    | 2   | 33   |
| 15   |   | Gangoda                    |       | 1     | 0  | 5         | A 40 | · . | Pahala-accarakumburewedibima        | 0     | 2   | 0    |
| 16   | ٠ | Do                         |       | 1     | 1  | 1         | A 41 |     | Pahala-accarakumbura, T. P. 330,667 | 7 6   | 0   | 22   |
| A 17 |   | Accarawela (T. P. 289,160) |       | 0     | 1  | 19        | A 42 |     | Pahala-accarakumburewedibima        | 1     | 1   | 24   |
| A 18 |   | Accarawelawedibima         | •••   | 0     | 2  | 12        | l    |     |                                     | ·     |     |      |
| A 19 |   | Accarawela (T. P. 289,159) |       | 0     | 1  | 28        |      |     |                                     | 46    | 2   | 22   |
| A 31 |   | Accarakele and Accaraku    | mbura |       |    |           | 1    |     | •                                   |       |     |      |
|      |   | (T. Ps. 314,879, 315,439,  | and   |       |    |           | 1.   | _   | •                                   |       |     |      |
|      |   | 308,899)                   | • •   | 10    | 3  | 15        |      |     |                                     |       |     |      |

[For Diagram see page 267.]