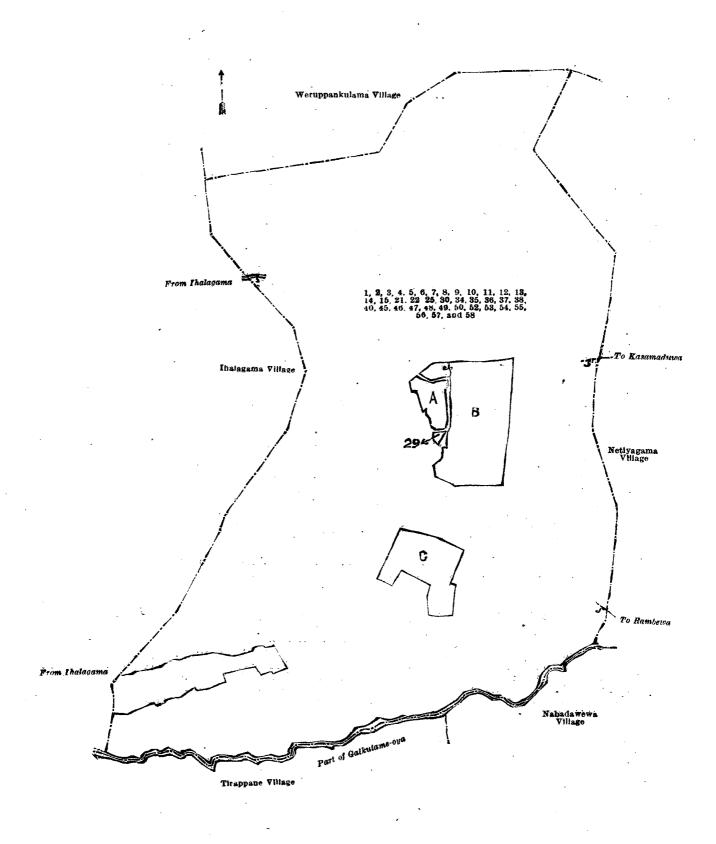

#### Description of the Lands referred to.

The following lots situated in the village of Kasamaduwa, in the Elimada tulana of the Kanadara korale of the Nuwaragam palata, in the North-Central Province, as described in the annexed diagram:—

Block survey preliminary plan 800.

|          |       |                                   |        | - 0      | T        |     |    |                                  |       |          |          |                        |
|----------|-------|-----------------------------------|--------|----------|----------|-----|----|----------------------------------|-------|----------|----------|------------------------|
| Lot.     |       | Name of Land. Exter               | at, A. | R.       | . P.     | Lot |    | , Name of Land.                  | Exter | at, A.   | R.       | $\mathbf{P}_{\bullet}$ |
| 1        |       | Kasamaduwa Millagahamukalana      | 5      | 1        | 7        | 26  |    | Path (approach road to cemetery) | )     | 0        | 0        | 7                      |
| <b>2</b> |       | Kasamaduwahenyaya (chena reserve) | 121    | 1        | 5        | 27  | ٠. | Minipitiya (cemetery)            |       | 0        | <b>2</b> | 1                      |
| 3        | · .   | Kasamaduwa Mahagalagawamukalana   | 4      | 2        | 20       | 28  |    | Bogahahena                       |       | 1        | 1        | 16                     |
| 4        |       | Reservation for footpath          | 0      |          | 31       |     | •  | Adipara (footpath)               |       | 0        | 0        | 16                     |
| 5        |       | Adipara (footpath)                |        | 0        | 27       | 30  | ٠. | Bogahamulahena                   |       | 3        | 0        | $2^{\cdot}$            |
| 6        | ٠.,   | Kasamaduwahenyaya                 | 79     | 1        | 17       | 32  |    | Accarakele                       |       | 1        | <b>2</b> | 18                     |
| 7        |       | Marasinghewewa (tank and bund)    | 26     | 3        | 27       | 34  |    |                                  |       | 0        | 0        | 23                     |
| 8        |       | Wekandabima (reservation for tank |        |          |          | 35  |    | Kasamaduwalakele and Dambag      | gaha- |          |          |                        |
|          |       | bund)                             | 2      | <b>2</b> | 16       |     |    | hena                             |       | 65       | 3        | $23_{^{\circ}}$        |
| 9        |       | Horow-ela (field channel)         | 0      | 0        | 4        | 36  |    |                                  |       | 0        | 0        | 6                      |
| 11       |       | Kasamaduwahenyaya                 | 70     | 0        | 14       | 37  |    |                                  |       | 5        | 3        | 1                      |
| 12       | .,    | Adipara (footpath)                | 0      | 0        | 3        | 38  |    | Ambagahawewa-oya (half the are   | ea of |          |          |                        |
| 13       |       | Cart track                        | 0      | 0        | 17       | ļ   |    | stream)                          |       | <b>2</b> | <b>2</b> | 31                     |
| 14       |       | Tisbamba (sanitary reserve)       | 4      | 0        | 7        | 39  |    |                                  |       | 0        | 0        | 10                     |
| 20       | • • • | Wekandebima (reservation for tank |        |          |          | 43  |    | Oyalangakele, Meegahakele,       | and   |          |          |                        |
|          |       | bund)                             |        |          | 26       |     |    | Bogahalanda                      |       |          | <b>2</b> | $22^{\cdot}$           |
| 21       |       | Kasamaduwawewa (tank and bund)    |        | <b>2</b> | 31       | 44  |    | Ambagahawewa-oya (half the arc   | ea of |          |          |                        |
| 22       |       | Adipara (footpath)                | 0      | 0        | 17       |     |    | stream)                          |       | 0        | 3        | 17                     |
| 23       |       | Kasamaduwawewaismattehenyaya      | 55     | 0        | <b>2</b> |     |    |                                  | -     |          |          |                        |
| 24       |       | Cart track                        | 0      | 0        | 29       |     |    |                                  |       | 553      | <b>2</b> | 33                     |
| 25       |       | Kasamaduwakele and Morahenelanda  | 10     | 1        | 20       |     |    |                                  |       |          |          |                        |
|          |       |                                   |        |          |          |     |    |                                  |       |          |          |                        |

and bounded as follows: on the north by the village limits of Weruppankulama and Nekatunuwewa; on the east by the village limits of Kayipitiyawa and Katukeliyawa; on the south by part of Ambagahawewa-oya, (the village limits of Pahala Hammillewa and Nabadawewa); on the west by part of Ambagahawewa-oya (the village limit of Nabadawewa), the village limit of Netiyagama.