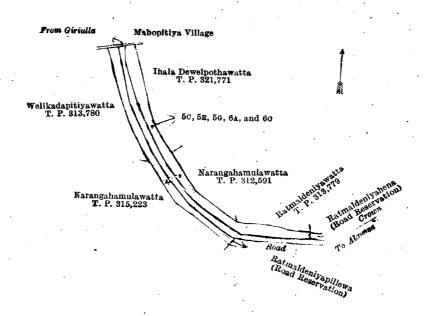

#### Description of the Lands referred to.

The following lots situated in the village of Urulemulla, in the Udukaha korale south of the Dambadeni hatpattu of the Kurunegala District, in the North-Western Province, as described in the annexed diagrams:—

|               |     | i.—Block survey pi                      | cimimary bian | . ±07. |      |              |
|---------------|-----|-----------------------------------------|---------------|--------|------|--------------|
| Lot.          |     | Name of Land.                           | • -           |        | Exte | nt, A. R. P. |
| 5c            |     | Ihaladewelpothawatta (road reservation) |               | ••     |      | 0 0 34       |
| $5\mathbf{E}$ |     | Narangahamulawatta ( do. )              | .,            | • •    | • •  | 0 0 26       |
| 5G            |     | Ratmaldeniyawatta ( do. )               |               | • •    |      | $0 \ 0 \ 22$ |
| 6 <b>A</b>    |     | Welikadapitiyawatta ( do. )             |               |        |      | 0 0 28       |
| 6C            | • • | Narangahamulawatta ( do. )              | • •           | • •    |      | $0 \ 0 \ 24$ |
|               |     | •                                       |               |        | •    | <del></del>  |
|               |     |                                         |               |        |      | 0 3 14       |

and bounded as follows: on the north by the village limit of Mabopitiya; on the east by Ihala Dewelpothawatta sold by the Crown (T. P. 321,771), Narangahamulawatta sold by the Crown (T. P. 312,591), Ratmaldeniyawatta sold by the Crown (T. P. 313,779), Ratmaldeniyahena (road reservation) declared to be the property of the Crown under the Waste Lands Ordinances; on the south by the road from Alawwa, Ratmaldeniyapillewa (road reservation) claimed by K. Sadris; on the west by Narangahamulawatta sold by the Crown (T. P. 315,223), Welikadapitiyawatta sold by the Crown (T. P. 313,780).

Surveyor-General's Office, Colombo, June 17, 1920.

Scale of 4 Chains to an Inch.

F. J. SALMON, for Acting Surveyor-General.

|              |     |                    |              | ek surv | ey preliminary plan | <b>46</b> 7. |   |      |         |       |
|--------------|-----|--------------------|--------------|---------|---------------------|--------------|---|------|---------|-------|
| Lot.         |     | Name of Land.      |              |         |                     |              | _ | Exte | ent, A. | R. P. |
| 1 <b>0</b> ç |     | Meddelandehena (re | oad reservat | ion)    |                     | ••           | - |      | • .     | 0 28  |
| ·22A         | • • | Meddelandewatta (  | do.          | )       |                     | ٠.           |   |      | Ŏ       | 0 12  |
| <b>22</b> c  | ••  | Do. (              | do.          | )       | ••                  | ••           | • |      | 0       | 0 10  |
|              |     |                    |              |         |                     |              |   |      |         |       |
|              |     |                    |              |         |                     |              |   |      | 0       | 1 10  |

and bounded as follows: on the north by Udaratmalekumbura claimed by Singappuli Achchillage Punch iMenika, the road from Giriulla to Alawwa, Udaratmalekumbura claimed by Peiris Appu; on the east by Meddelandehena sold by the Crown (T. P. 315,222), Eyawetunahenawatta (private), a road, the road from Giriulla to Alawwa, Kebellagahakumburapillewa (road reservation) declared to be the property of the Crown under the Waste Lands Ordinances; on the south by Meddelandewatta sold by the Crown (T. P. 315,327); on the west by Meddelandewatta sold by the Crown (T. P. 313,781).

Surveyor-General's Office, Colombo, June 17, 1920. Scale of 4 Chains to an Inch.

F. J. SALMON. for Acting Surveyor-General.

Lot.

Name of Land. III.—Block survey preliminary plan 467. Kahatagahamulahena (road reservation)

Extent, A. R. P. 0 0 8

10ĸ and bounded as follows: on the north by Kahatagahamulahena sold by the Crown (T. P. 321,489); on the east by Kamatagodellawatta (private); on the south by the road from Alawwa to Giriulla; on the west by Kahatagahamulawatta (private).

Surveyor-General's Office. Colombo, June 17, 1920. Scale of 4 Chains to an Inch.

F. J. SALMON. for Acting Surveyor-General.

November 30, 1920.

H. C. TOLLER. Special Officer.

Anuradhapura S. O. No. 1,067. Order under Section 2 of "The Waste Lands Ordinances of 1897, 1899, 1900, and 1903," declaring Lands to be Crown Property.