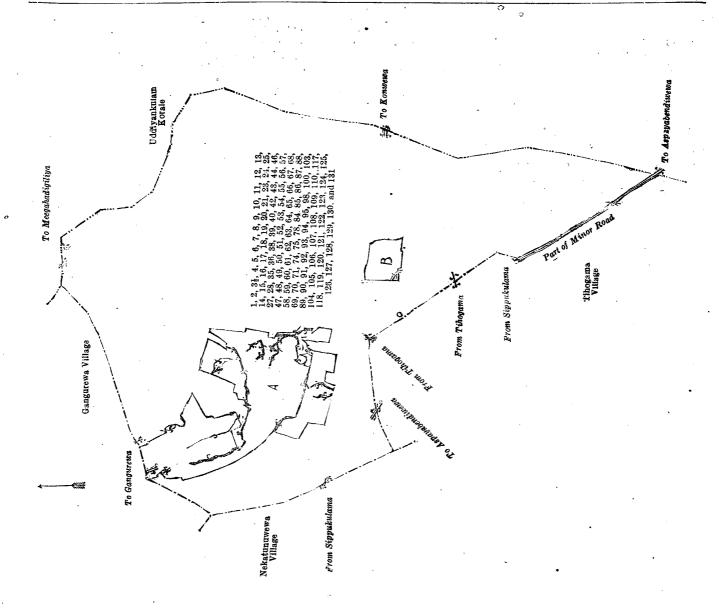

#### Description of the Lands referred to.

The following lots situated in the village of Gangurewa, in the Elwe tulana of the Kanadara korale of the Nuwaragam-palata, in the North-Central Province, as described in the annexed diagram:—

Block survey preliminary plan 791.

|      |       |                                       |     |      | , , , - |       |      | <br>•                                    |           |          |         |
|------|-------|---------------------------------------|-----|------|---------|-------|------|------------------------------------------|-----------|----------|---------|
| Lot. |       | Name of Land. Exter                   | nt, | À. 1 | а. Р    | . 1   | Lot. | Name of Land. Exter                      | nt, A.    | R.       | P.,     |
| . 1  | • • • | Ranaweraw hena, Pitawalaismathe-      |     |      |         | · 1   | 16   | <br>Pitawalaismathehenyaya (reservation  |           |          |         |
|      |       | henyaya                               |     | 8    | 3 33    | 3     |      | for footpath)                            | 0         | 1        | 25      |
| 2    |       | Wan-ela (stream)                      | . 1 | 0 :  | l a     | 3   1 | 17   | <br>Pitawalaismathehenyaya, Agalagawa-   |           |          |         |
| 3    |       | Wekandapaulahena (reservation for     |     |      |         |       |      | hena, Mawathalanda                       | 71        | 1        | 1       |
|      |       | Wan-ela)                              |     | 1 (  | 26      | 3   1 | 18   | <br>Para (cart track and reservation)    | 1         | 0        | 38:     |
| 4    |       | Wekandapaulahena                      |     | 1 :  | 3 37    | 7   1 | 19   | <br>Mahawelaismathehena, Agalagawehena   | <b>29</b> | 1        | 35      |
| 6    |       | Ratmalwetiyeweuismatha                |     | 2 (  | 26      | 3   2 | 20   | <br>Adipara (path)                       | 0         | 0        | 3:      |
| 10   |       | Horrow-ela (field channel)            |     | 0 (  | 21      | 1   2 | 21   | <br>Galpothegawahena, Agalagawehena      | 9         | <b>2</b> | 16.     |
| 12   |       | Wekandapaulahena, Ranawerawehena      | 1   | 1 :  | 38      | ) 2   | 22   | <br>Footpath                             | 0         | 0        | $2^{-}$ |
| 13   |       | Wekandapaluahena, Pitawalaismathe-    |     |      |         | 2     | 85   | <br>Elagawabima                          | 0         | 0        | 2-      |
|      |       | hena (reservation for tank and bund)  | . ; | 3 (  | 25      | 5 2   | 29   | <br>Mekichchewe-oya (stream)             | 2         | 1        | 31      |
| 14   |       | Galenbindunuwewa (tank and bund).     | 3   | 5 3  | 31      | l   3 | 30   | <br>Elagawakele (reservation for Mekich- |           |          |         |
| 15   |       | Pitawalaismathehenyaya (chena reserve | ) 1 | 9 (  | 38      | 3     |      | chewe-oya)                               | 0         | 3        | 33:     |
|      |       |                                       |     |      |         |       |      |                                          |           |          |         |

Surveyor-General's Office, Colombo, November 20, 1920. Scale of 16 Chains to an Inch.

G. K. THORNHILL, for Surveyor-General.

Anuradhapura S. O. 18—1921.

| Lot.         |   | Name of Land.                    | Exter  | ıt, A. | $\mathbf{R}$ | P.   | Lot | ; <b>.</b> | Name of Land. Exter                | nt, A | . R | . P. |
|--------------|---|----------------------------------|--------|--------|--------------|------|-----|------------|------------------------------------|-------|-----|------|
| 33 .         |   | Amunalanga-accarepitiya          |        | 1      |              | 18   | 52  |            | Footpath                           | 0     | . 0 | 5    |
| 34 .         |   | Footpath                         |        | 0      | 0            | 2    | 55  |            | Wanalangahena, Kongahagodelle-     |       |     |      |
| 35.          |   | Amunagawapitiya                  |        | 0      | 0            | 32   | j   |            | pahathlanda                        | 18    | · 2 | 18   |
| 36           |   | Accarawelepitiya, Paluwewapa     | ralan- |        |              |      | 56  |            | Footpath (adipara)                 | °o    | 0   | 9    |
|              |   | gahena                           |        | 1      | 0.           | . 1  | 57  |            | Dumbuluwewelanda alias Minipitiya- |       |     |      |
| 38 .         |   | Pahala-accarekele, Elagawehena   | , Ani- |        |              |      | i . |            | para (approach road is cemetery)   | 0     | 0   | 6    |
|              |   | angaccaraidama (reservation      |        |        |              |      | 58  |            | Minipitanniya (cemetery)           | 0     | 2   | Ì    |
|              |   | Mekichchewe-oya)                 | • • •  | 0      | 2            | 23   | 59  |            | Minipitiyalangahena, Dumbuluwewe-  |       |     |      |
| 40 .         |   | Galpothegawahena (reservation    | n for  |        |              |      |     |            | landa, Tanahenaweweyaya            | 39    | 3   | 15   |
|              |   | Mekichchewe-oya)                 |        | 0      | 3            | 25   | 60  |            | Wan-ela (stream)                   | 0     | _   | 31   |
| <b>12</b> .  |   | Mekichchewe-oya (stream)         |        | 2      | 1            | 32   | 61  |            | Wamkonahena, Dambuluwewelanda      | _     | _   |      |
| <u> 14</u> . |   | Wan-ela (stream)                 |        | 0      | 2            | 20   | -   |            | (reservation for Wan-ela)          | 0     | 2   | 33   |
| 45 .         | - | Cart track                       |        | Õ      |              | 22   | 62  |            | Wankonahena, Bogahapitiya, Kayan-  | Ÿ     | _   | -    |
| 6 .          |   | Dumbuluwewekanda (abandoned      | tank   | -      |              |      |     |            | wewelpitiya, Dambagahapitiya       |       |     |      |
|              | • | bund)                            |        | 0      | 1            | 9    |     |            | (reservation for tank and bund)    | 1     | 3   | 27   |
| 7 .          | _ | Mawathalanda, Galgodayaya, Bo    | gaha-  |        |              | -    | 63  |            | Dumbuluwewelanda                   | 7     | 3   | 13   |
|              | • | hena (chena reserve)             |        | 114    | 1            | 34   | 66  |            | · Do                               | 2     | 2   | 10   |
| 8 .          |   | Bogahahena (reservation for path |        | 0      |              | 14   | 67  | • •        | Do                                 | ī     | ñ   | 14   |
| 9 .          |   | Kayanweweismathehenyaya, Ko      |        | ٠,     | -            | 1    | 69  |            | Cart track (road and reconvention) | 7     | 1   | 35   |
|              | • | bagahahena                       |        | 56     | 2            | 18   | 71  |            | Footpath                           | ň     | ă   | 14   |
| 0            | _ | Kayanwewa (tank and bund)        | • • •  | 14     |              | 25   | 72  | ••         | Mahawelaismathehena, Agalalanga-   | v     | v   | 17   |
| ĭ .          |   | Kayanweweismathehenyaya, W       |        |        | _            | -0   |     | ••         | hena Agaiaianga-                   | 1     | 3   | 26   |
| <b>-</b> . • | • | langehena (reservation for tank  |        |        |              | -    | 73  |            |                                    | ń     | 2   | 31   |
|              |   | bund)                            |        | 1      | 3            | 38   | 75  | • •        | Horrow-ela (field channel)         | ň     | 2   | 8    |
|              |   | ouna,                            | • • •  | -      | J            | 00 ( | , 0 | • •        | Accaraidamekele                    | v     |     |      |