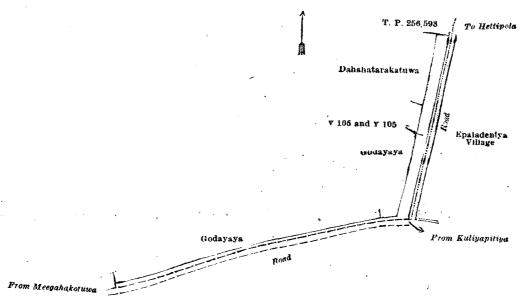

Preliminary plan 4.459.

| Lot.         | *          | Name of   | Land.     |       |     | , |     | Exte | ņt, A. | R. P. |
|--------------|------------|-----------|-----------|-------|-----|---|-----|------|--------|-------|
| v 105        | Dahataraka | tuwa (roa | d reserva | tion) | • • |   | • • |      | 0      | 1 11  |
| <b>y</b> 105 | Godayaya   | (         | do.       | )     |     |   | • • | ••   | 0      | 0 26  |
|              |            |           |           |       |     | , |     |      |        |       |
|              |            |           |           | ,     |     | * |     |      | · 0    | 1 37  |

and bounded as follows: on the north by T. P. 256,593; on the east by the road from Hettipola to Kuliyapitiya (the village limit of Epaladeniya); on the south by the road from Hettipola to Meegahakotuwa; on the west by Godayaya sold by the Crown, Dahatarakatuwa sold by the Crown.

Surveyor-General's Office, Colombo, November 29, 1920. Scale of 4 Chains to an Inch.

Kurunegala S. O. 17.—1921.

G. K. THORNHILL, for Surveyor-General.