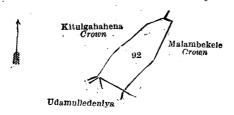

Extent, A. R. P.

0 1 22

and bounded as follows: on the north by Kitulgahahena to be declared the property of the Crown under the Waste Lands Ordinances, Malambekele declared to be the property of the Crown under the Waste Lands Ordinances; on the east by Malambekele declared to be the property of the Crown under the Waste Lands Ordinances; on the south by Udamulle-deniya (private); on the west by Kitulgahahena to be declared the property of the Crown under the Waste Lands Ordinances.