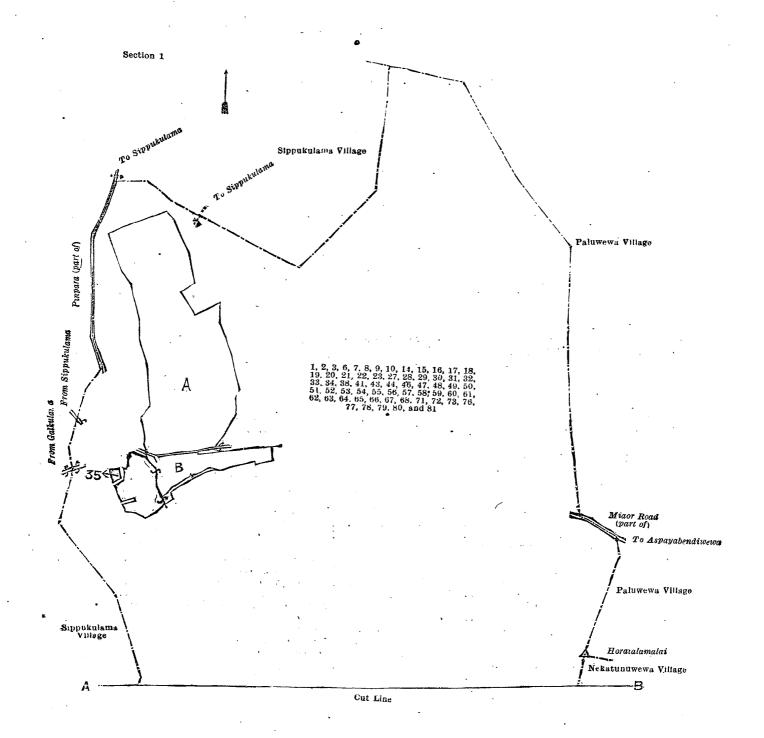

and bounded as follows: on the north by the village limits of Weruppankulama and Nekatunuwewa; on the east by the village limits of Kayipitiyawa and Katukeliyawa; on the south by part of Ambagahawewa-oya, (the village limits of Pahala Hammillewa and Nabadawewa); on the west by part of Ambagahawewa-oya (the village limit of Nabadawewa), the village limit of Netiyagama.

Note.—The following lots lying within the above-mentioned boundaries are excluded from this notice, and their aggregate acreage of 46 acres 2 roods 22 perches is not included in the acreage of 553 acres 2 roods and 33 perches given above:—

Block survey preliminary plan 800.

| Lot. |   | Name of Land.              | Exten | t, A. | R. | P.        | Lot. |     | Nome of Land. Exte                  | nt, A | . R | . P. |
|------|---|----------------------------|-------|-------|----|-----------|------|-----|-------------------------------------|-------|-----|------|
| 10   |   | Marasinghewewa Puranawela  |       | 7     | 1  | <b>23</b> | A 33 | ٠   | Puranawela                          | 16    | 2   | 33   |
| 15   |   | Gangoda                    |       | 1     | 0  | 5         | A 40 | · . | Pahala-accarakumburewedibima        | 0     | 2   | 0    |
| 16   | ٠ | Do                         |       | 1     | 1  | 1         | A 41 |     | Pahala-accarakumbura, T. P. 330,667 | 7 6   | 0   | 22   |
| A 17 |   | Accarawela (T. P. 289,160) |       | 0     | 1  | 19        | A 42 |     | Pahala-accarakumburewedibima        | 1     | 1   | 24   |
| A 18 |   | Accarawelawedibima         | •••   | 0     | 2  | 12        | l    |     |                                     | ·     |     |      |
| A 19 |   | Accarawela (T. P. 289,159) |       | 0     | 1  | 28        |      |     |                                     | 46    | 2   | 22   |
| A 31 |   | Accarakele and Accaraku    | mbura |       |    |           | 1    |     | •                                   |       |     |      |
|      |   | (T. Ps. 314,879, 315,439,  | and   |       |    |           | 1.   | _   | •                                   |       |     |      |
|      |   | 308,899)                   | • •   | 10    | 3  | 15        |      |     |                                     |       |     |      |