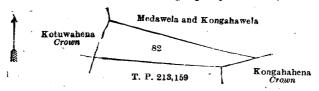

[For Diagram see page 263.]

II.—Block survey preliminary plan 778.

Lot. Name of Land. 82 Kongahahena

Extent, A. R. P.

0 2 15

and bounded as follows: on the north by Medawela and Kongahawela claimed by Badderalage Kapurala and others; on the east by Kongahahena declared to be the property of the Crown under the Waste Lands Ordinances; on the south by T. P. 213,159; on the west by Kotuwahena declared to be the property of the Crown under the Waste Lands Ordinances.