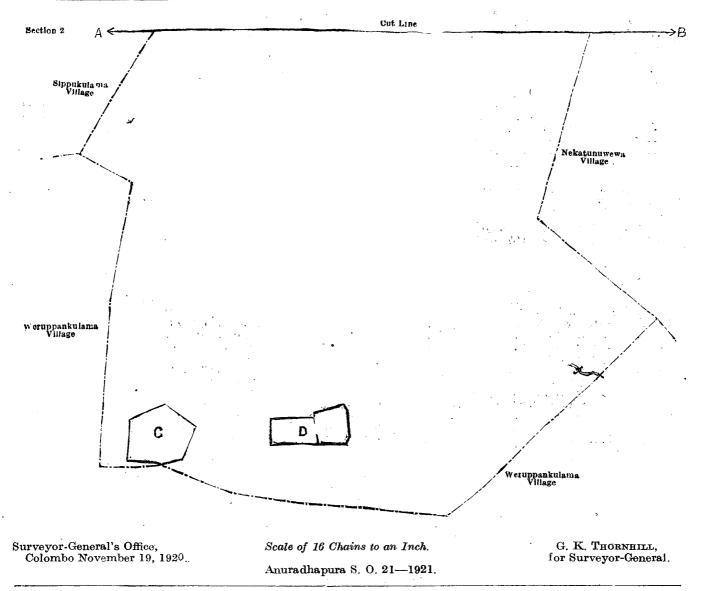

and bounded as follows: on the north by the village limits of Weruppankulama and Nekatunuwewa; on the east by the village limits of Kayipitiyawa and Katukeliyawa; on the south by part of Ambagahawewa-oya, (the village limits of Pahala Hammillewa and Nabadawewa); on the west by part of Ambagahawewa-oya (the village limit of Nabadawewa), the village limit of Netiyagama.

Note.—The following lots lying within the above-mentioned boundaries are excluded from this notice, and their aggregate acreage of 46 acres 2 roods 22 perches is not included in the acreage of 553 acres 2 roods and 33 perches given above:—

Block survey preliminary plan 800.

| Lot. |   | Name of Land.              | Exten | t, A. | R. | P.        | Lot. |     | Nome of Land. Exte                  | nt, A | . R | . P. |
|------|---|----------------------------|-------|-------|----|-----------|------|-----|-------------------------------------|-------|-----|------|
| 10   |   | Marasinghewewa Puranawela  |       | 7     | 1  | <b>23</b> | A 33 | ٠   | Puranawela                          | 16    | 2   | 33   |
| 15   |   | Gangoda                    |       | 1     | 0  | 5         | A 40 | · . | Pahala-accarakumburewedibima        | 0     | 2   | 0    |
| 16   | ٠ | Do                         |       | 1     | 1  | 1         | A 41 |     | Pahala-accarakumbura, T. P. 330,667 | 7 6   | 0   | 22   |
| A 17 |   | Accarawela (T. P. 289,160) |       | 0     | 1  | 19        | A 42 |     | Pahala-accarakumburewedibima        | 1     | 1   | 24   |
| A 18 |   | Accarawelawedibima         | •••   | 0     | 2  | 12        | l    |     |                                     | ·     |     |      |
| A 19 |   | Accarawela (T. P. 289,159) |       | 0     | 1  | 28        |      |     |                                     | 46    | 2   | 22   |
| A 31 |   | Accarakele and Accaraku    | mbura |       |    |           | 1    |     | •                                   |       |     |      |
|      |   | (T. Ps. 314,879, 315,439,  | and   |       |    |           | 1.   | _   | •                                   |       |     |      |
|      |   | 308,899)                   | • •   | 10    | 3  | 15        |      |     |                                     |       |     |      |