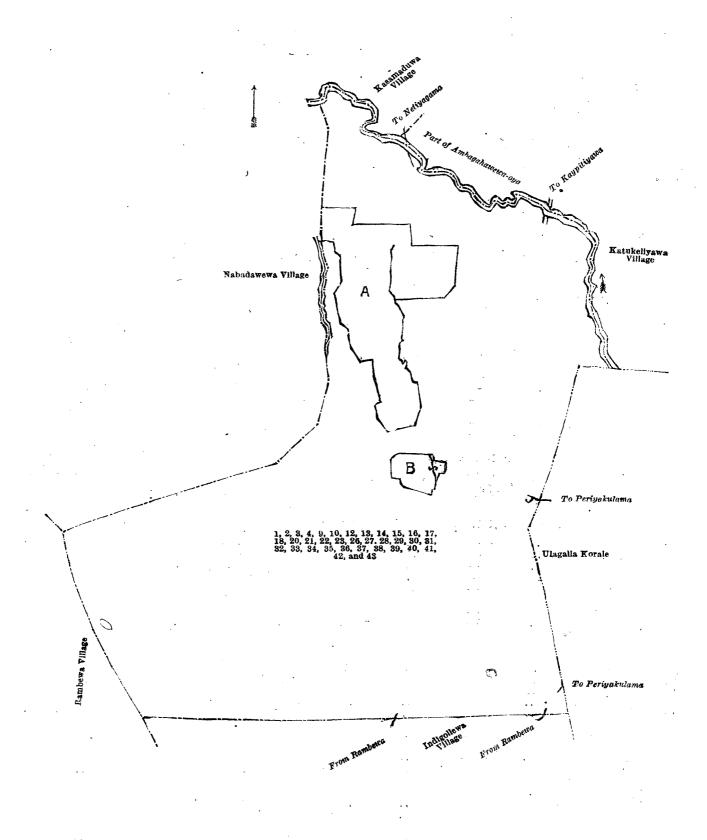

#### Description of the Lands referred to.

The following lots situated in the village of Kasamaduwa, in the Elimada tulana of the Kanadara korale of the Nuwaragam palata, in the North-Central Province, as described in the annexed diagram:—

and bounded as follows: on the north by the village limits of Weruppankulama and Nekatunuwewa; on the east by the village limits of Kayipitiyawa and Katukeliyawa; on the south by part of Ambagahawewa-oya, (the village limits of Pahala Hammillewa and Nabadawewa); on the west by part of Ambagahawewa-oya (the village limit of Nabadawewa), the village limit of Netiyagama.

Note.—The following lots lying within the above-mentioned boundaries are excluded from this notice, and their aggregate acreage of 46 acres 2 roods 22 perches is not included in the acreage of 553 acres 2 roods and 33 perches given above:—