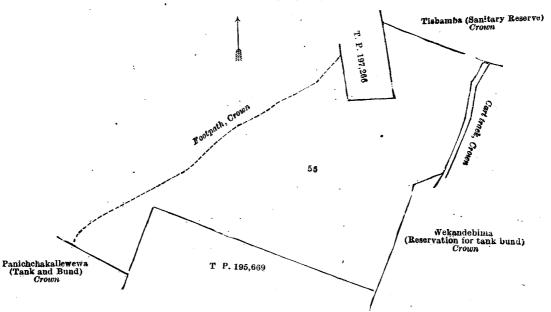

Description of the Land referred to.

The land commonly called or known as Ehatugahalanda, situate in the village of Pudukkulama, in the Elimeda tulana of the Kanadara korale of the Nuwaragam palata, in the North-Central Province, containing in extent 8 acres and 12 perches, shown as lot 56 in block survey preliminary plan 779 and in the annexed diagram; and bounded as follows: on the north by a footpath to be declared the property of the Crown under the Waste Lands Ordinances, T. P. 197,266, tisbamba to be declared the property of the Crown under the Waste Lands Ordinances (sanitary reserve); on the east by a cart track to be declared the property of the Crown under the Waste Lands Ordinances, Wekandebima (reservation for tank bund) to be declared the property of the Crown under the Waste Lands Ordinances; on the south by T. P. 195,669, Panichchakallewewa (tank and bund) to be declared the property of the Crown under the Waste Lands Ordinances; on the west by a footpath to be declared the property of the Crown under the Waste Lands Ordinances.

Surveyor-General's Office, Colombo, August 9, 1920

Scale of 4 Chains to an Inch.

December 22, 1920.

W. E. WAIT, Special Officer.

F. J. SALMON, for Acting Surveyor-General