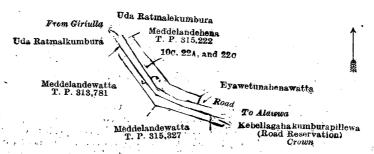

The notice required by section 1 of "The Waste Lands Ordinances of 1897, 1899, 1900, and 1903," having been duly published in manner prescribed by that section in respect of the above-named lands (vide Notice No. 7,575), and no claim having been made to the said lands, or to any interest therein within the period of three months from the date specified in the said notice, I, Harry Chambers Toller, Special Officer appointed under section 28 of the said Ordinances, under and by virtue of the powers vested in me in that behalf by section 2 of the said Ordinances, do hereby on this 30th day of November, 1920, order and declare that the said lands, as more fully described herein below, situate in the village Urulemulla, in the Udukaha korale south of the Dambadeni hatpattu of the Kurunegala District, in the North-Western Province, and shwn as lots 50, 5E, 5G, 6A, 6C, 10C, 22A, 22C, and 10K in block survey preliminary plan 467 and in the annexed diagrams, and containing in extent 1 acre and 32 perches, are the property of the Crown.

and bounded as follows: on the north by the village limit of Mabopitiya; on the east by Ihala Dewelpothawatta sold by the Crown (T. P. 321,771), Narangahamulawatta sold by the Crown (T. P. 312,591), Ratmaldeniyawatta sold by the Crown (T. P. 313,779), Ratmaldeniyahena (road reservation) declared to be the property of the Crown under the Waste Lands Ordinances; on the south by the road from Alawwa, Ratmaldeniyapillewa (road reservation) claimed by K. Sadris; on the west by Narangahamulawatta sold by the Crown (T. P. 315,223), Welikadapitiyawatta sold by the Crown (T. P. 313,780).

Surveyor-General's Office, Colombo, June 17, 1920.

Scale of 4 Chains to an Inch.

F. J. SALMON, for Acting Surveyor-General.

|              |     |                    |              | ek surv | ey preliminary plan | <b>46</b> 7. |   |      |         |       |
|--------------|-----|--------------------|--------------|---------|---------------------|--------------|---|------|---------|-------|
| Lot.         |     | Name of Land.      |              |         |                     |              | _ | Exte | ent, A. | R. P. |
| 1 <b>0</b> ç |     | Meddelandehena (re | oad reservat | ion)    |                     | ••           | - |      | • .     | 0 28  |
| ·22A         | • • | Meddelandewatta (  | do.          | )       |                     | ٠.           |   |      | Ŏ       | 0 12  |
| <b>22</b> c  | ••  | Do. (              | do.          | )       | ••                  | ••           | • |      | 0       | 0 10  |
|              |     |                    |              |         |                     |              |   |      |         |       |
|              |     |                    |              |         |                     |              |   |      | 0       | 1 10  |

and bounded as follows: on the north by Udaratmalekumbura claimed by Singappuli Achchillage Punch iMenika, the road from Giriulla to Alawwa, Udaratmalekumbura claimed by Peiris Appu; on the east by Meddelandehena sold by the Crown (T. P. 315,222), Eyawetunahenawatta (private), a road, the road from Giriulla to Alawwa, Kebellagahakumburapillewa (road reservation) declared to be the property of the Crown under the Waste Lands Ordinances; on the south by Meddelandewatta sold by the Crown (T. P. 315,327); on the west by Meddelandewatta sold by the Crown (T. P. 313,781).