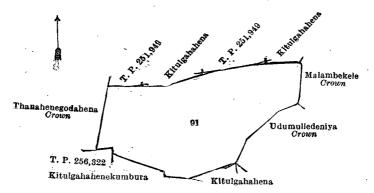

#### Description of the Lands referred to.

The following lots situated in the village of Ittapane, in the Walallawiti pattu of the Pasdun korale west of the Kalutara District, in the Western Province, as described in the annexed diagrams:—

I.—Block survey preliminary plan 78.

Lot. Name of Land. 91 ... Kitulgahahena ...

Entent, A. R. P.

and bounded as follows: on the north by T. P. 251,949, Kitulgahahena T. P. 251,949, Kitulgahahena; on the east by Malambekele declared to be the property of the Crown under the Waste Lands Ordinances, Udumulledeniya to be declared the property of the Crown under the Waste Lands Ordinances; on the south by Udumulledeniya to be declared the property of the Crown under the Waste Lands Ordinances, Kitulgahahena (private), Kitulgahahenakumbura (private), T. P. 256,322; on the west by Thanahenegodahena declared to be the property of the Crown under the Waste Lands Ordinances.

Surveyor-General's Office, Colombo, November 29, 1920. Scale of 4 Chains to an Inch.

G. K. THORNHILL, for Surveyor-General.

II.—Block survey preliminary plan 78.

Lot.

92

Name of Land. .. Udamulledeniya ..

in the inter

Extent, A. R. P.

0 1 22

and bounded as follows: on the north by Kitulgahahena to be declared the property of the Crown under the Waste Lands Ordinances, Malambekele declared to be the property of the Crown under the Waste Lands Ordinances; on the east by Malambekele declared to be the property of the Crown under the Waste Lands Ordinances; on the south by Udamulle-deniya (private); on the west by Kitulgahahena to be declared the property of the Crown under the Waste Lands Ordinances.