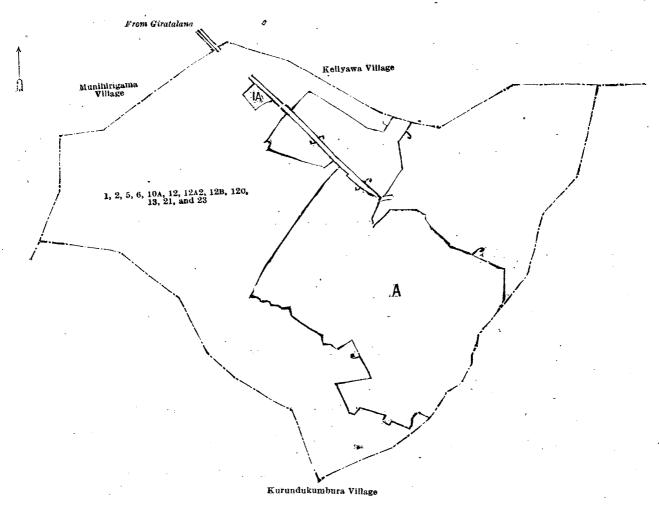

#### Description of the Lands referred to.

The following lots situated in the village of Patapiligama, in the Giratalane korale of the Dewamedi hatpattu of the Kurunegala District, in the North-Western Province, as described in the annexed diagram :—

Block survey preliminary plan 1,678.

| Lot.     | Name of Land.               | Extent   | , А. | R. | P. | Lot. | Name of Land. Exte                | nt, A. | R. | P. |
|----------|-----------------------------|----------|------|----|----|------|-----------------------------------|--------|----|----|
| 1        | Mawattahenyaya              |          | 34   | 3  | 15 | 12c  | Timbrigahamulahenyaya, Keppeti-   |        |    |    |
| 2        | Ihalawewa (tank and bund)   |          | 5    | 3  | 35 |      | landehenyaya                      | 6      | 1  | 28 |
| <b>5</b> | Gansabhawa road             |          | 0    | 2  | 7  | 13   | Bulanawewa (tank and bund)        | 1      | 2  | 21 |
| 6        | Mawattahenyaya              |          | 2    | 3  | 26 | 21   | Gassowewa (tank and bund)         | .0     | 0  | 26 |
| 10a      | Access for foot reservation | • •      | 0    | 0  | 10 | 23   | Karuwalagahawetiyawewa (abandoned |        |    |    |
| 12       | Timbirigahamulahenyaya,     | Keppeti- |      |    |    | ļ    | tank and bund)                    | 0      | 2  | 33 |
|          | landehenyaya                |          | 9    | 1  | 2  |      | •                                 |        |    |    |
| 12A2     | Access for foot reservation |          | Ò    | 0  | 10 |      |                                   | 62     | 3  | 27 |
| 12в      | Do                          |          | 0    | 1  | 14 | l    | ·                                 |        |    |    |

and bounded as follows: on the north by the village limit of Munihirigama, the village limit of Keliyawa; on the east and south by the village limit of Kurundukumbura; on the west by the village limit of Kurundukumbura, the village limit of Munihirigama.

Note.—The following lots lying within the above-mentioned boundaries are excluded from this notice, and their aggregate acreage of 29 acres 1 rood and 33 perches is not included in the acreage of 62 acres 3 roods and 27 perches given above:—

Block survey preliminary plan 1,678.

| Lot.   | Name of Land.            | Extent,        | <b>A.</b> 3 | R. P. | Lot. | Name of Land.                | Exten | t. A.      | R. | P. |
|--------|--------------------------|----------------|-------------|-------|------|------------------------------|-------|------------|----|----|
| 1 A    | Mylagahamulawatta (T.    | P. 337,972)    | 0           | 0 39  | A 14 | <br>Ambagahamulawatta, Talg  |       |            |    |    |
| A lв   | Wewagawawatta (T. P. 3   | 339,269)       | o           | 0 15  |      | mulawatta, Migahamulawatta   |       | 3          | 1  | 2  |
| A 3    | Galagawawatta (T. P. 337 | 7,848)         | 0           | 2 27  | A 15 | <br>Kohombagahamulahena      |       | 0          | 3  | 28 |
| A 4    | Do. (T. P. 339           | <b>9,269</b> ) | 0           | 1 17  | A 16 | <br>Ambagahamulawatta        |       | 1          | 0  | 18 |
| A 7    | <b>Do.</b> ( do.         | )              | 0           | 2 31  | A 17 | <br>Wewapaulawatta           | •••   | 0          | 1  | 13 |
| A 8    | Do. (T. P. 337           | 7,848)         | 0           | 3 27  | A 18 | <br>Ihalakumbura, Pallekumb  | ura,  | χ.         |    |    |
| A 9    | Kajugahamulawatta (T. I  | P. 337,847)    | 0 .         | 2 5   | 1    | Karuwalagahakumbura          |       | 18         | 1  | 7  |
| A 10   | Bulugahamulawatta        |                | 0           | 3 17  | A 19 | <br>Migahamulakamata         |       | 0          | 0  | 11 |
| All    | Kolongahamulawatta       |                | 0           | 1 39  | A 20 | <br>Siyambalagahamulakamata  |       | 0          | 0  | 5  |
| A 12A  | Do                       |                | 0           | 1 13  | A 22 | <br>Karuwalagahawetiyakamata | • •   | 0          | 0  | 6  |
| A 12A1 | Do                       |                | 0           | 0 33  | l    |                              |       |            |    |    |
|        |                          |                |             |       | l    |                              |       | 2 <b>9</b> | 1. | 33 |

Surveyor-General's Office, Colombo, November 27, 1920.

Scale of 8 Chains to an Inch.

G. K. THORNHILL, for Surveyor-General.

Kurunegala S. O. 18-1921.