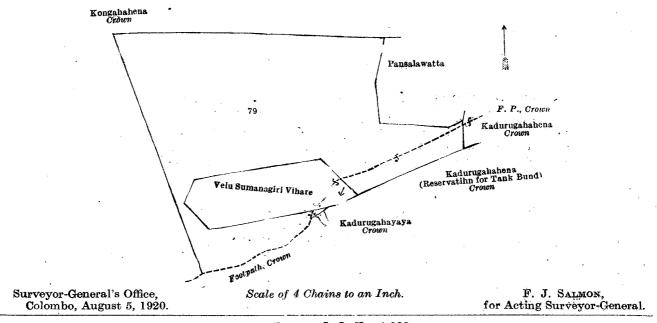

I.—Block survey preliminary plan 778.

Lot. Name of Land. Talgahawatta, Viharehena Extent, A. R. P. 7 ·1 16

and bounded as follows: on the north by Kongahahena declared to he the property of the Crown under the Waste Lands Ordinances; on the east by Pansalawatta claimed by Kumbukwewa Reweti Terunnanse, Kadurugahahena declared to be the property of the Crown under the Waste Lands Ordinances; on the south by Kadurugahahena (reservation for tank bund) declared to be the property of the Crown under the Waste Lands Ordinances; Velu Sumanagiri Vihare claim by Kumbukwewa Reweti Terunnanse, Kadurugahayaya declared to be the property of the Crown under the Waste Lands Ordinances, footpath declared to be the property of the Crown under the Waste Lands Ordinances; on the west by Kongahahena declared to be the property of the Crown under the Waste Lands Ordinances.

Surveyor-General's Office Colombo, August 5, 1920.

Scale of 4 Chains to an Inch.

F. J. SALMON, for Acting Surveyor-General.

December 22, 1920.

W. E. WAIT, Special Officer.

Anuradhapura S. O. No. 1,068.

Order under Section 2 of "The Waste Lands Ordinances of 1897, 1899, 1900, and 1903," declaring Land to be Crown Property.