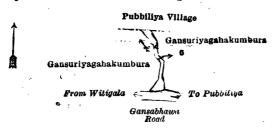

#### Description of the Lands referred to.

The following lots situated in the village of Walaswewa, in the Baladora korale of the Dewamedi hatpattu of the Kurunegala District, in the North-Western Province, as described in the annexed diagrams:—

I.—Block survey preliminary plan 1,629.

Lot. Name of Land. 6 .. Ela (stream) ..

Extent, A. R. P.

and bounded as follows: on the north by the village limit of Pubbiliya; on the east by Gansuriyagahakumbura claimed by Ihalawatte Lekamalage Dingiri Menika; on the south by Gansabhawa road from Pubbiliya to Witigala; on the west by Gansuriyagahakumbura claimed by Ambakadawara Lekamalage Ukkuhami.

Surveyor-General's Office, Colombo, December 6, 1916.

Scale of 4 Chains to an Inch.

G. K. THORNHILL, for Surveyor-General.

II.—Block survey preliminary plan 1,629.

Lot. Name of Land. 16 .. Ela (stream) ...

Extent, A. R. P. .. 0 3 15

and bounded as follows: on the north by Gansabhawa road from Witigala to Pubbiliya; on the east by Anukkanewela claimed by Emagama Lekamalage Punchirala, Diulgahakumbura claimed by Polwatta Lekamalage Nambirala, Pinkumbura (private); on the south by Lunupitiya claimed by Emagama Lekamalage Punchirala; on the west by Kahambiliyapitiyehena claimed by Emagama Lekamalage Sethuhamy and another, Diulgahakumbura claimed by Polwatta Lekamalage Nambirala, Anukkanewela claimed by Emagama Lekamalage Punchirala.

Surveyor-General's Office, Colombo, December 6, 1916.

Scale of 4 Chains to an Inch.

W. E. WAIT, Special Officer. G. K. THORNHILL, for Surveyor-General.