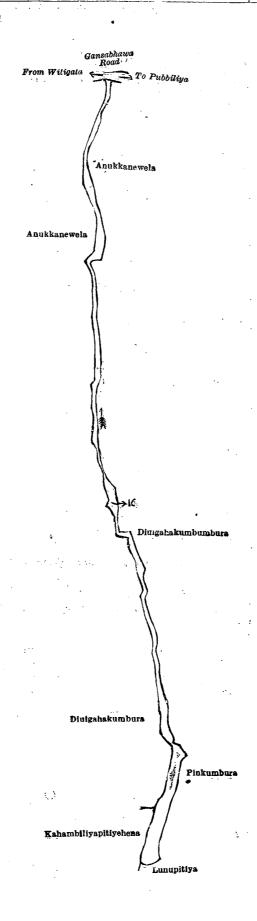

#### Description of the Lands referred to.

The following lots situated in the village of Walaswewa, in the Baladora korale of the Dewamedi hatpattu of the Kurunegala District, in the North-Western Province, as described in the annexed diagrams:—

I.—Block survey preliminary plan 1,629.

Lot. Name of Land. 6 .. Ela (stream) ..

Extent, A. R. P.

and bounded as follows: on the north by the village limit of Pubbiliya; on the east by Gansuriyagahakumbura claimed by Ihalawatte Lekamalage Dingiri Menika; on the south by Gansabhawa road from Pubbiliya to Witigala; on the west by Gansuriyagahakumbura claimed by Ambakadawara Lekamalage Ukkuhami.

Surveyor-General's Office, Colombo, December 6, 1916.

Scale of 4 Chains to an Inch.

G. K. THORNHILL, for Surveyor-General.

II.—Block survey preliminary plan 1,629.

Lot. Name of Land. 16 .. Ela (stream) ...

Extent, A. R. P. .. 0 3 15

and bounded as follows: on the north by Gansabhawa road from Witigala to Pubbiliya; on the east by Anukkanewela claimed by Emagama Lekamalage Punchirala, Diulgahakumbura claimed by Polwatta Lekamalage Nambirala, Pinkumbura (private); on the south by Lunupitiya claimed by Emagama Lekamalage Punchirala; on the west by Kahambiliyapitiyehena claimed by Emagama Lekamalage Sethuhamy and another, Diulgahakumbura claimed by Polwatta Lekamalage Nambirala, Anukkanewela claimed by Emagama Lekamalage Punchirala.

Surveyor-General's Office, Colombo, December 6, 1916.

Scale of 4 Chains to an Inch.

W. E. WAIT, Special Officer. G. K. THORNHILL, for Surveyor-General.