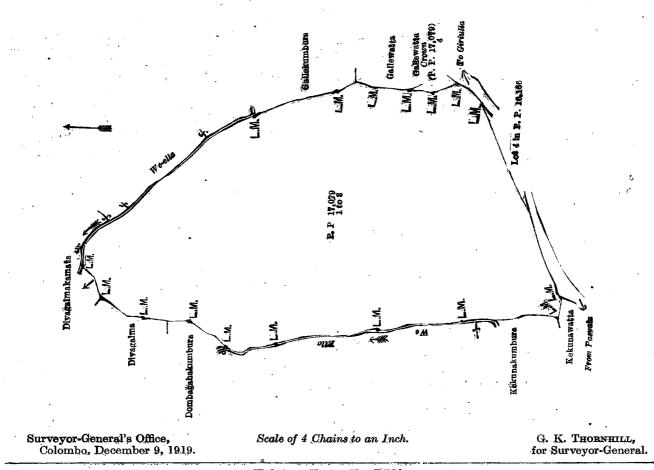

#### Description of the Lands referred to.

The following lots situated in the village of Mirigama, in Udugaha pattuwa of Hapitigam korale, in the Negombo District of the Western Province, as described in the annexed diagram :---

|   |          |    |              |                    | Preliminary | 7 plan 17,079. |       |       |        |    |           |
|---|----------|----|--------------|--------------------|-------------|----------------|-------|-------|--------|----|-----------|
| ] | Lot.     |    |              | of Land.           |             | ,              | -<br> | Exter | at, A. | R. | Р.        |
|   | 1        | •• | Kurunduwatta | , <i>alias</i> Tai | nayanwatta  | ••             | ••    |       | 8      | 1  | <b>27</b> |
|   | <b>2</b> | •• | Do.          | ••                 | • •         | ••             | ••    | ••    | 7      | 1  | 17        |
|   | 3        | •• | D <b>o.</b>  | ••                 | ••          | • •            | ••    | ••    | 0      | 0  | 10        |
|   |          |    |              |                    |             |                |       |       | 15     | 3  | 14        |

and bounded as follows: on the north-east by We-ella; on the east by Gallekumbura claimed by D. C. Senanayaka and Gallewatta claimed by the Crown (P. P. 17,079/4); on the south by a road from Pasyala to Giriulla, lot 4 in preliminary plan 16,166, and a road from Pasyala to Giriulla; on the south-west by Kekunawatta claimed by Peter Sinno; on the west by Kekunakumbura claimed by Peter Singho, We-ella and Dombagahakumbura claimed by G. Simon Appu and others; and on the north-west by Diyagalma claimed by H. Mansingha and others and Diyagalmakamata claimed by H. S. Mansingha and others.

Surveyor-General's Office, Colombo, January 12, 1920.

Lot.

Scale of 4 Chains to an Inch.

G. K. THORNHILL, for Acting Surveyor-General.