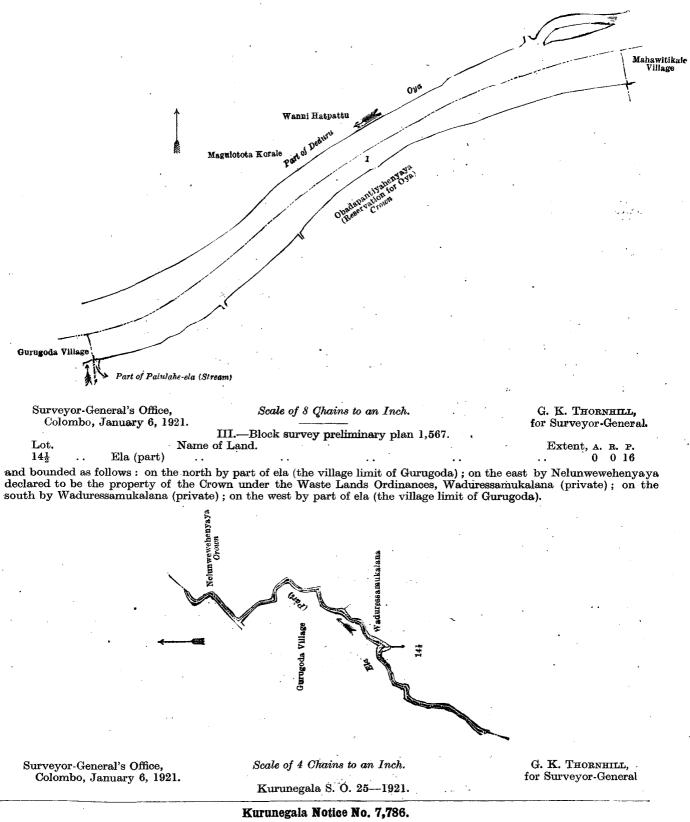

he property of the Crown under the Waste Lands Ordinances; on the west by the village limit of Gurugoda.

[For Diagram see page 377.]

II.—Block survey preliminary plan 1,567. Name of Land.

Extent, A. R. P. 0 21 0

and bounded as follows: on the north by part of Deduru-oya; on the east by Obadapantiyahenyaya (reservation for oya) declared to be the property of the Crown under the Waste Lands Ordinances, Obadapantiyahenyaya (chena reserve) declared to be the property of the Crown under the Waste Lands Ordinances ; on the south and west by part of Palulahe-ela the village limit of Gurugoda).



Surveyor-General's Office, Colombo, January 6, 1921.

Part of Palulahe-ela (stream)

Surveyor-General's Office,

Lot.

Lot.

3

Scale of 4 Chains to an Inch.

G. K. THORNHILL, for Surveyor-General.



#### Notice under "The Waste Lands Ordinances of 1897, 1899, 1900, and 1903."

TAKE notice that unless within three months from March 18, 1921, the persons, if any, who claim any interest in the lands hereinafter mentioned or in any one or more of such lands or to some interest therein make claim in person or in writing to the said lands or any of them or to some interest therein to N. A. Hampton, Esq., Special Officer appointed under section 28 of "The Waste Lands Ordinances of 1897, 1899, 1900, and 1903," at his office at Colombo :

Such Special Officer, in pursuance of the powers vested in him by the said Ordinances, will declare by writing under his hand that the said lands, or such of them as to which no claim has been made, are the property of the Crown.

N. A. HAMPTON,

Special Of