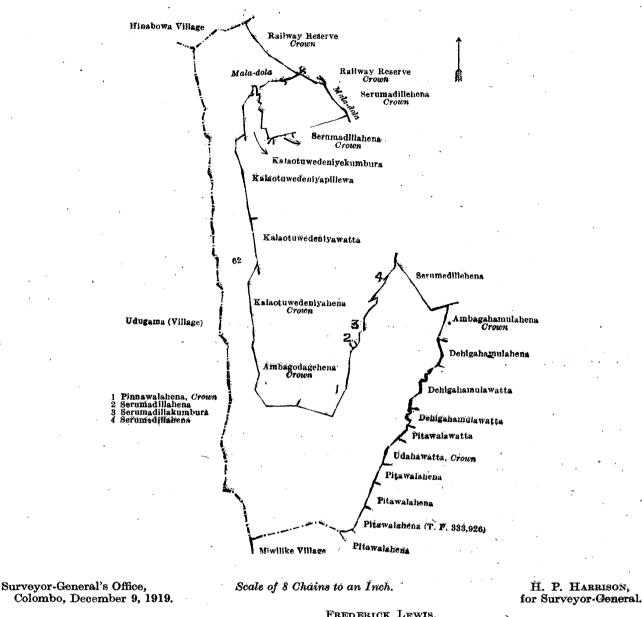

#### -Preliminary plan 1,528.

Name of Land.

#### Extent, A. R. P. 4 3 33

119 Haramagehena and bounded as follows : on the north by a road to the village ; on the east by Nagollekele declared to be the property of the Crown under the Waste Lands Ordinances; on the south by Nagollekele declared to be the property of the Crown under the Waste Lands Ordinances, Ukgalpayemukalana declared to be the property of the Crown under the Waste Lands Ordinances; on the west by Ukgalpayemukalana declared to be the property of the Crown under the Waste Lands Ordinances.

IT is hereby notified for general information that after lot 66r and before lot 66t in line 8 of Final Order, Ratnapura S. O. No. 540, published in Gazette No. 7,161 of March 11, 1921, the following lot number should be read, viz., 66Q. Land Settlement Office, M. M. WEDDERBURN,