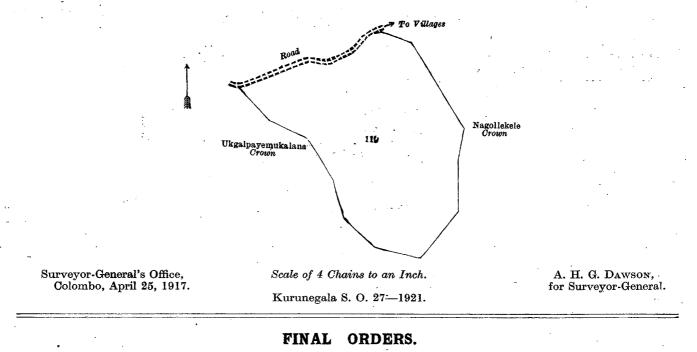

And whereas (1) Tillekeratna Mudiyanseralahamillage Loku Banda *alias* Ambarapati Haluwadana Mudiyanseralahamillage Loku Banda, (2) Tillekeratna Mudiyanseralahamillage Tikiri Banda *alias* Ambarapati Haluwadana Walauwe Tikiri Banda, and (3) Tillekeratna Mudiyanseralahamillage Tikirikumarihamy made claim thereto, and Thomas Graham Willett and I, Fredrick Lewis, Special Officers appointed under section 28 of the said Ordinances, made due ir quiry into such claim, and whereas the said claimants and I, with the consent of His Excellency the Governor, came to ar agreement in writing dated the 3rd day of September, 1918, concerning the said lands, under section 4, sub-section (1), of the said Ordinances, whereby it was agreed that the said claimants should be declared the purchasers of the said lands, upon payment on or before the 5th day of November, 1918, to the Assistant Government Agent at Kegalla, or to the Settlement Officer, of a sum of Rupees Two hundred and Seventy-two only (Rs. 272), as the purchase amount of the said lands, and whereas the said amount has been duly paid by the said claimants, they are hereby, in pursaunce of the agreement aforementioned, declared to be the purchasers of the said lands, as more fully described herein below.