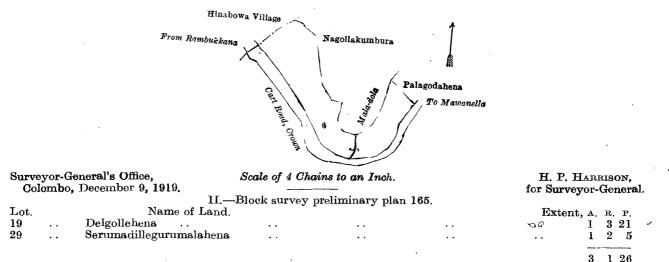

Surveyor-General's Office, Colombo, January 12, 1920.

Lot.

Scale of 4 Chains to an Inch.

G. K. THORNHILL, for Acting Surveyor-General.