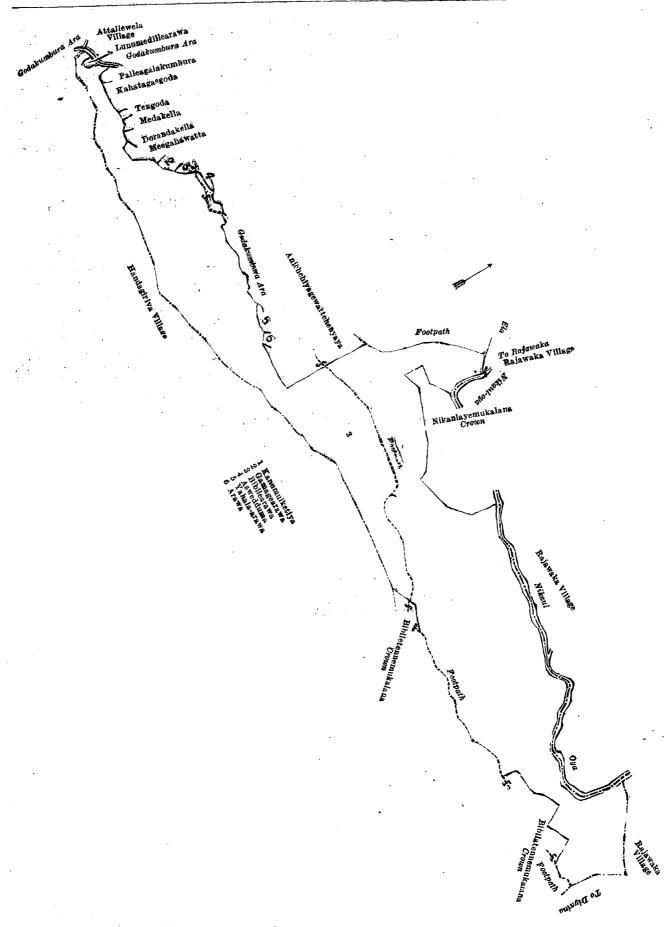

village limit of Handagiriya, Godakumbura-ara.

[For Diagram see page 390.]

II.—Block survey preliminary plan 45.

Extent, A. R. P. 28 2 20

and bounded as follows: on the north by the village limits of Nedungamuwa and Rajawaka; on the east by Netiwekandemukalana declared to be the property of the Crown under the Waste Lands Ordinances; on the south by Anichchiyagewattehenyaya to be declared the property of Jane Agnes Sophia Mahawalatenne Jayawardena Kumarihamy and four others under the Waste Lands Ordinances; and on the west by the village limit of Nedungamuwa.



Surveyor-General's Office, Colombo, November 25, 1920.

Name of Land.

Netuwekandehenyaya

Lot.

3в

Scale of 8 Chains to an Inch.

G. K. THORNHILL, for Surveyor General.

December 11, 1920.

W. E. WAIT, Special Officer.

C 4



Surveyor-General's Office, Colombo, November 25, 1920. Scale of 16 Chains to an Inch.

G. K. THORNHILL, for Surveyor-General.

#### Ratnapura S. O. No. 542.

#### Order under Section 4, Sub-section (1), of "The Waste Lands Ordinances of 1897, 1899, 1900, and 1908," admitting Land to be Private Property.

In the matter of the land commonly called or known as Anichchiyagewattehenyaya (exclusive of the footpaths and ela passing through the land), situate in the village of Godakumbura, in the Meda korale of the Ratnapura District, in the Province of Sabaragamawa, and of "The Waste Lands Ordinances of 1897, 1899, 1900, and 1903."

WHEREAS in pursuance of section 1 of the said Ordinances it was duly notified on the 26th day of July, 1912, that if no claim to the land commonly called or known a