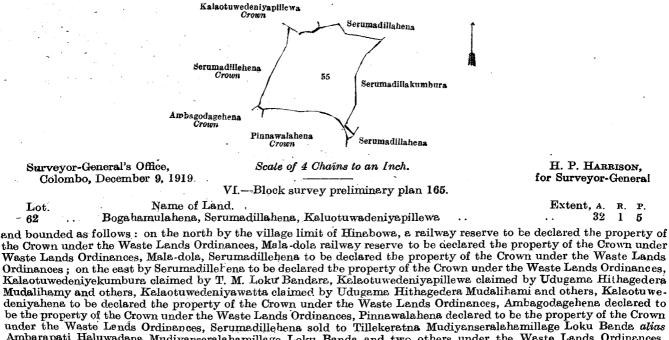

#### -Preliminary plan 1,528.

Name of Land.

#### Extent, A. R. P. 4 3 33

119 Haramagehena and bounded as follows : on the north by a road to the village ; on the east by Nagollekele declared to be the property of the Crown under the Waste Lands Ordinances; on the south by Nagollekele declared to be the property of the Crown under the Waste Lands Ordinances, Ukgalpayemukalana declared to be the property of the Crown under the Waste Lands Ordinances; on the west by Ukgalpayemukalana declared to be the property of the Crown under the Waste Lands Ordinances.

IT is hereby notified for general information that after lot 66r and before lot 66t in line 8 of Final Order, Ratnapura S. O. No. 540, published in Gazette No. 7,161 of March 11, 1921, the following lot number should be read, viz., 66Q. Land Settlement Office, M. M. WEDDERBURN,