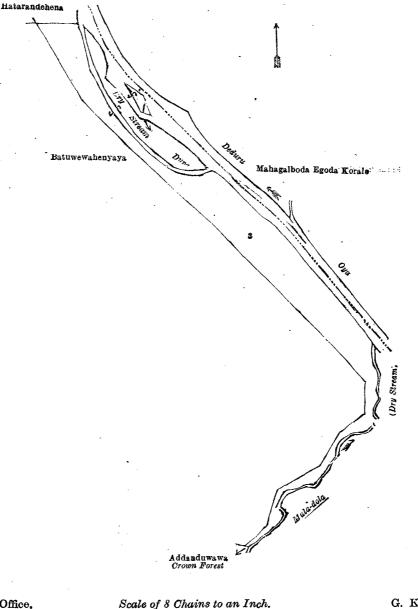

referred to.

The land commonly called or known as Batuwewahenyaya (reservation for Dedura-oya and Mala-dola), situated in the village of Batuwewa, in the Mahagalboda Megoda korale of the Weudawili hatpattu of the Kurunegala District, in the North-Western Province, containing in extent 14 acres and 1 perch, and shown as lot 3 in preliminary plan 4,881 and in the annexed diagram, and bounded as follows: on the north by Hatara-andehena claimed by K. Herathamy, Deduru-oya (the boundary of the Mahagalboda Egoda korale); on the east by Deduru-oya (the boundary of the Mahagalboda Egoda korale), Mala-dola (dry stream); on the south by Mala-dola (dry stream), Addanduwawa Crown forest; on the west by Batuwewahenyaya sold to Don Lewis Joseph Wijewardene of Colombo under the Waste Lands Ordinances.



Surveyor-General's Office, Colombo, November 24, 1920.

-----

W. E. WAIT, Special Officer. G. K. THORNHILL, for Surveyor-General.

December 17, 1920.

Ratnapura S. O. No. 541.

Order under Section 4, Sub-section (1), of "The Waste Lands Ordinances of 1897, 1899, 1900, and 1903," declaring Lands to be Crown Property.

In the matter of the lands commonly called or known as Anichchiyagewattehenyaya, Bibilatenneyaya (exclusive of the footpath passing through the land), and Netuwekandehenyaya, situate in the village of Godakumbura, in the Meda korale of the Ratnapura District, in the Province of Sabaragamuwa, and of "The Waste Lands Ordinances of 1897, 1899, 1900, and 1903."

WHEREAS in pursuance of section 1 of the said Ordinances it was duly notified on the 26th day of July, 1912, that if