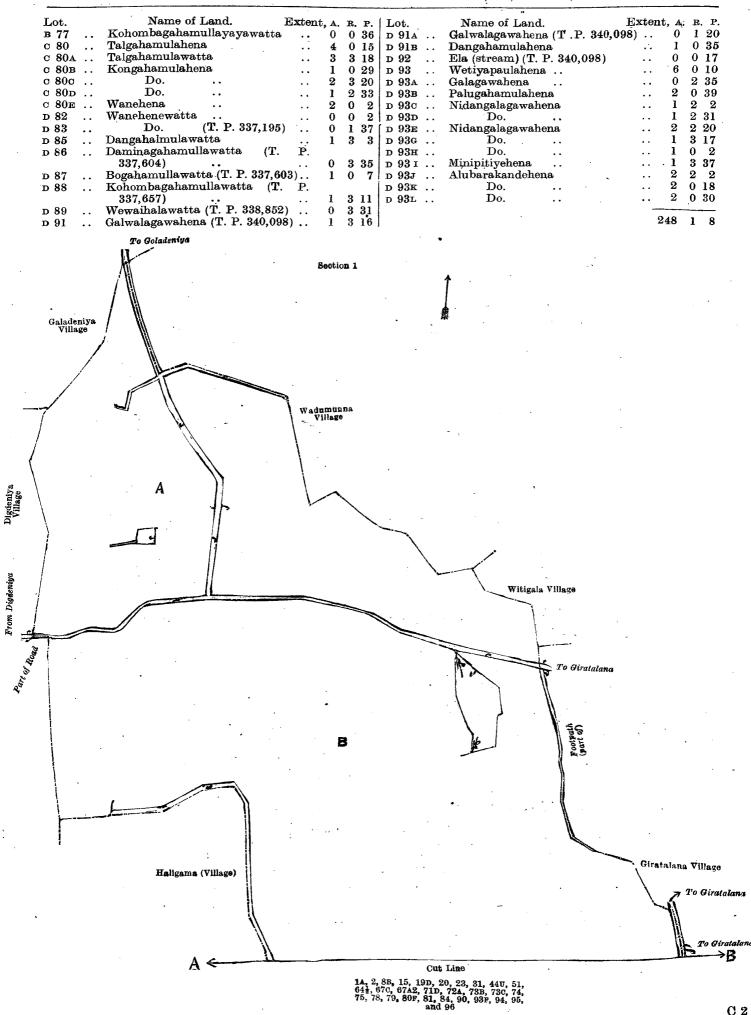

#### Special Officer.

NOTE.—A claim to a right of way over the said lands or any of them is a claim to an interest in the land or lands. Description of the Lands referred to.

The following lots situated in the village of Diwulwewa, in the Girtalane korale of the Dewamedi hatpattu of the Kurunegala District, in the North-Western Province, as described in the annexed diagram :— Block survey preliminary plan 1,760.

|   |             | , BIOCE                              | r on     | u vo       | уЬ       | non       | triiten | N Pa | an 1,700.                       | .,     |       |     |             |
|---|-------------|--------------------------------------|----------|------------|----------|-----------|---------|------|---------------------------------|--------|-------|-----|-------------|
|   | Lot.        | Name of Land. Ext                    | ent      | , А.       | R,       | Р.        | Lot     | •    | Name of Land.                   | Exter  | at, A | . R | . P.+       |
|   | İA          | Kahatagahahena (reservation for foo  | )t       |            |          |           | 73в     | ••   | Ambagahamulawatta               | ••     | 0     | 0   | ) <b>(1</b> |
|   |             | access)                              |          | 0          | 0        | 17        | 73c     | ••   | Wewapaulakotuwa                 | ••     | . 0   | - Q | L, I        |
| • | 2           | Gansabhawa road (part of)            |          | 0          | 1        | .3        | 74      | ••   | Ela (stream)                    | ••     | Ø     | , Q | <b>23</b>   |
|   | 8в          | Kongahamulahena (reservation for foo | t        |            |          |           | 75      |      | Ela ( do. )                     | ·      | . 0   | - 0 | 13          |
|   | *           |                                      | •        | 0          | .0       | <b>34</b> | 78      | ••   | Wanahena (reservation for bund  | .)     | 0     | 2   | 1           |
|   | 15          | Gansabhawa road (part of)            |          | .0         | 0        | 4         | 79      | ••   | Gansabhawa road                 |        | 0     | 0   | 17          |
|   | 19D         |                                      | •        | 0.         | 0        | 3         | 80F     | • •  | Wanehena and Kongahamul         | ahena  |       |     |             |
|   | 20          | Pataha (water-hole)                  |          | 0          | 0        | 35        | 1       |      | (reservation for means of acces | ss)    | 0     | 0   | 32          |
|   | 23          | Gansabhawa road                      | •        | · 2        | 3        | 12        | 81      | ••   | Diwulwewa (tank and bund)       | ••     | 46    | 2   | <b>22</b>   |
|   | 31          | Bogahawewa (tank and bund)           | • .      | . <b>2</b> | .0       | 14        | .84     | •• • | Path                            |        | . Q   | Q   | 1,1         |
|   | 44 <b>v</b> | Talgahamulahena, Meegahamulahen      | <u> </u> |            |          |           | 90      | ••   | Road                            |        | 0     | 3   | 24          |
|   | 1           | yaya (reservation for means of       | f        |            |          |           | 93г     | ••   | Alubarakandehena and Mida       | ngala- |       |     | •           |
|   |             | access)                              |          | 1.         |          | 24        |         |      | gawahena (reservation for mea   | ans of |       |     | •           |
|   | 51          | Footpath (part of)                   |          | 0          | 0        | 24        |         |      | access)                         | ••     | 0     | 1   | 7           |
| 4 | 64월         | Gansabhawa road (part of)            |          | 0          | <b>2</b> | :4        | 94      | ••   | Minipittaniya (cemetery)        |        | 1     | -   | 25          |
| 4 | 67c         | Talgahamulahena (foot access)        |          | 0          | 0        | -4        | 95      | ••   | Path                            | ••     | 0     |     | 3           |
| ĺ | 67A2        | Siyambalagahamulahena (foot access)  |          | Ø          | 0        | 2         | 96      | ••   | Road (part of)                  |        | 0     | 0   | 28          |
| 1 | 7lp         | Wewapawulakotuwa (dewata path)       |          | 0          | 0        | 1         |         |      |                                 |        |       |     |             |
| 1 | 72a         | Ambagahamulawatta                    |          | 0          | 0        | 1         |         |      |                                 |        | 58    | 1   | 30          |
|   |             |                                      |          |            |          |           |         |      |                                 |        |       |     |             |

unit di An la

and bounded as follows: on the north by the village limit of Galadeniya, the village limit of Wadumunna, the village limit of Witigala; on the east by the village limit of Witigala, the village limit of Giratalana (part of footpath, part of Gansabhawa road); on the south by the village limit of Giratalana, the village limit of Keliyawa; on the west by the village limits of Udagama, Haligama, Digdeniya, and Galadeniya.

The following lots lying within the above-mentioned boundaries are excluded from this notice, and no part of their aggregate acreage of 248 acres 1 rood and 8 perches is included in the acreage of 58 acres 1 rood and 30 perches given above :---