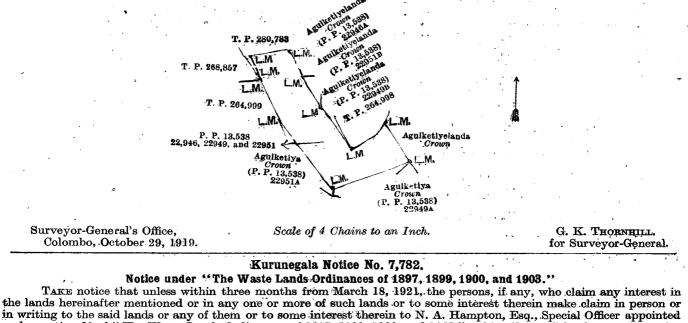

## Assistant Government Agent.

NOTE.—A claim to a right of way over the said lands is a cliam to an interest in the said lands. Description of the Lands referred to.

The following lots situated in the village of Olaboduwa, in Kumbuke pattuwa of Rayigam korale of the Kalutara District, in the Western Province, as described in the annexed diagram :----

| Lot.  | orro miej | Name of Lan          | 1               | ry plan 13,538. |     | Exte | ot, A. R. P. |
|-------|-----------|----------------------|-----------------|-----------------|-----|------|--------------|
| 22946 | •••       | Agulketiyelanda (res | rvation for pad | dy field)       | • • |      | 0 0 30       |
| 22949 |           | . Do                 | ••              | • •             | • • | •••  | 0 2 6        |
| 22951 | J • ••    | Do.                  | ••              | ••              | • • | ••   | 0 2 11       |
|       |           |                      |                 |                 |     |      |              |

and bounded as follows: on the north by T. P. 280,783; on the east by Agulketiyelanda claimed by the Crown (lot 22946A, 22951B, and 22949B in preliminary plan 13,538), T. P. 264,998, and Agulketiyelanda claimed by the Crown; on the south by Agulketiya claimed by the Crown (lot 22949A in preliminary plan 13,538); and on the west by Agulketiya claimed by the Crown (lot 22951A in preliminary plan 13,538), T. Ps. 264,999, 268,857, and 280,783.