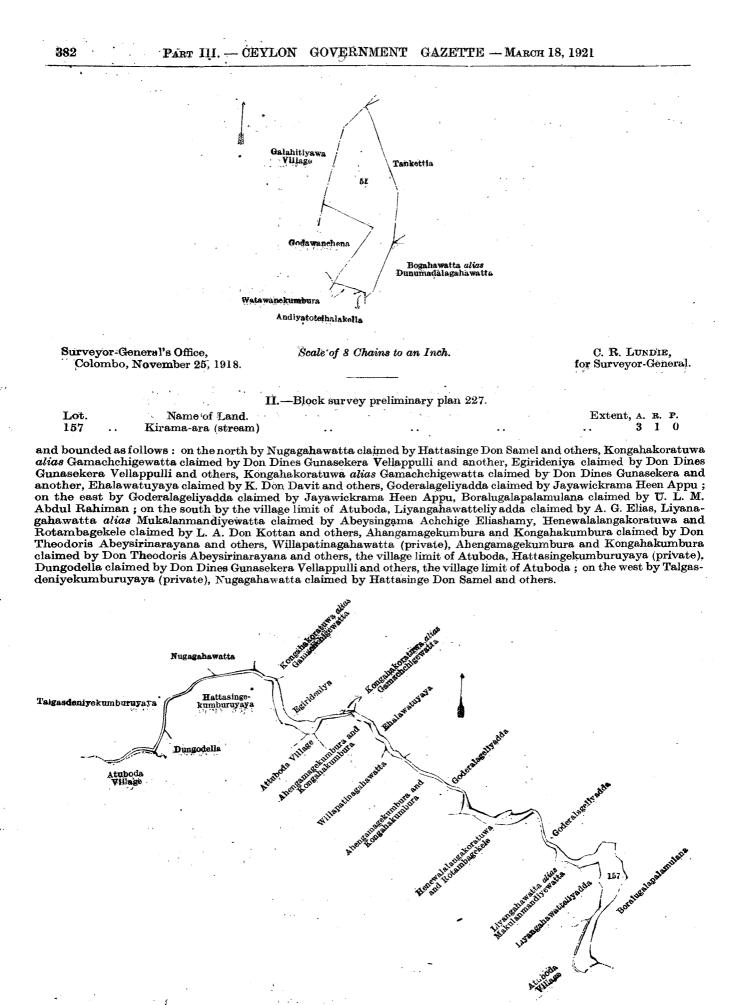

|
| Lot. | Name of Land.   | -               |                  |        |   | $\mathbf{Exte}$ | nt, A. | R. | Р. |  |
| 55   | <br>Galgodehena | • •             | • •              | ••     | • | • •             | 5      | 1  | 34 |  |

and bounded as follows: on the north by the village limit of Galahitiyawa, Tankettia claimed by Don C. G. Vellappulli, ex Arachchi, and others; on the east by Tankettia claimed by Don C. G. Vellappulli, ex Arachchi, and others, Bogahawatta alias Dunumadalagahawatta claimed by Munasin Patiranage Don Davith and others; on the south by Andiyatoteihalakella claimed by D. C. G. Vellappulli and others, Watawanekumbura claimed by Abeyaisinarayana Don Thidoris; on the west by Godawanehena claimed by Werappuli Radage Babuna, the village limit of Galahitiyawa.

C 3



Surveyor-General's Office, Colombo, November 25, 1918. Scale of 8 Chains to an Inch.

C. R. LUNDIE, for Surveyor-General.

|     |    |                  | III.—Block survey | preliminary pl | an 227.     | * .   | ۰.      | • `  |
|-----|----|------------------|-------------------|----------------|-------------|-------|---------|------|
| ot. |    | Name of Land.    |                   | 1              | ····· ··· · | Exte  | nt.A. R | . P. |
| J   | •• | Road reservation |                   | ••             | ••          | · • • | Ó0 (    | ) 5  |
| ĸ   |    | Do               | ••                | ••             |             |       | , 0 Č   | 5    |
| 56  | •• | Gansabhawa road  | • •               | ••             | • • •       | ·     | 02      | 0    |

and bounded as follows: on