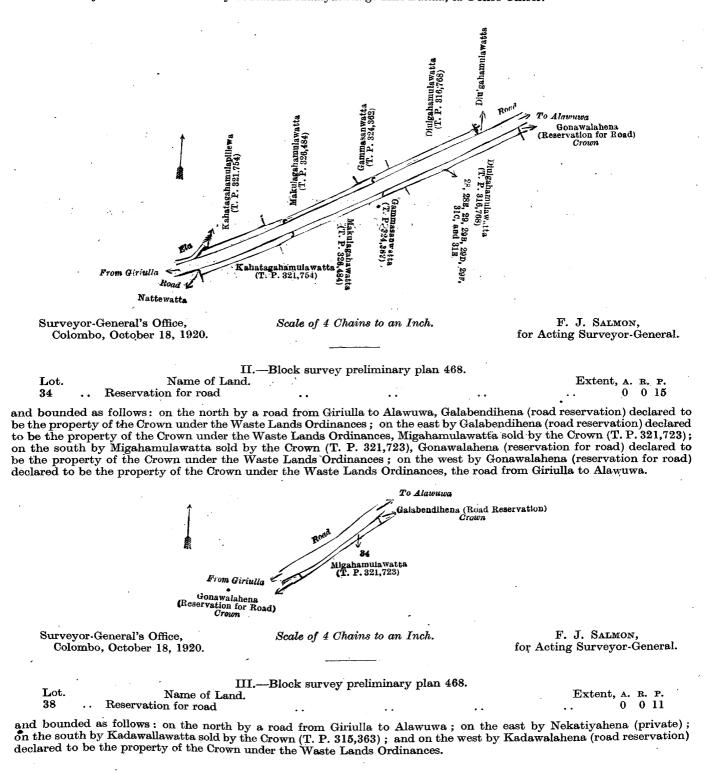

3  | <b>2</b> |

and bounded as follows: on the north by an ela, Kahatagahamulapillewa sold by the Crown (T. P. 321,754), Makulagahamulawatta sold by the Crown (T. P. 326,484), Gammasanwatta sold by the Crown (T. P. 324,362), Diulgahamulawatta sold by the Crown (T. P. 316,768); on the east by Diulgahamulawatta claimed by Subasingha Mudiyanselage Kiri Banda and Gonawalahena (reservation for road) declared to be the property of the Crown under the Waste Lands Ordinances; on the south by Diulgahamulawatta sold by the Crown (T. P. 316,768), Gammasanwatta sold by the Crown (T. P. 324,362), Makulagahawatta sold by the Crown (T. P. 326,484), and Kahatagahamulawatta sold by the Crown (T. P. 321,754); and on the west by Nattewatta claimed by Subasinha Mudiyanselage Kiri Banda, ex Police Officer.





#### Notice under "The Waste Lands Ordinances of 1897, 1899, 1900, and 1903."

TARE notice that unless within three months from March 18, 1921, the persons, if any, who claim any interest in the lands hereinafter mentioned or in any one or more of such lands or to some interest therein make claim in person or in writing to the said lands or any of them or to some interest therein to N. A. Hampton, Esq., Special Officer appointed under section 28 of "The Waste Lands Ordinances of 1897, 1899, 1900, and 1903," at his office at Colombo :

Such Special Officer, in pursuance of the powers vested in him by the said Ordinances, will declare by writing under his hand that the said lands, or such of them as to which no claim has been made, are the property of the Crown.

N. A. HAMPTON,

Special