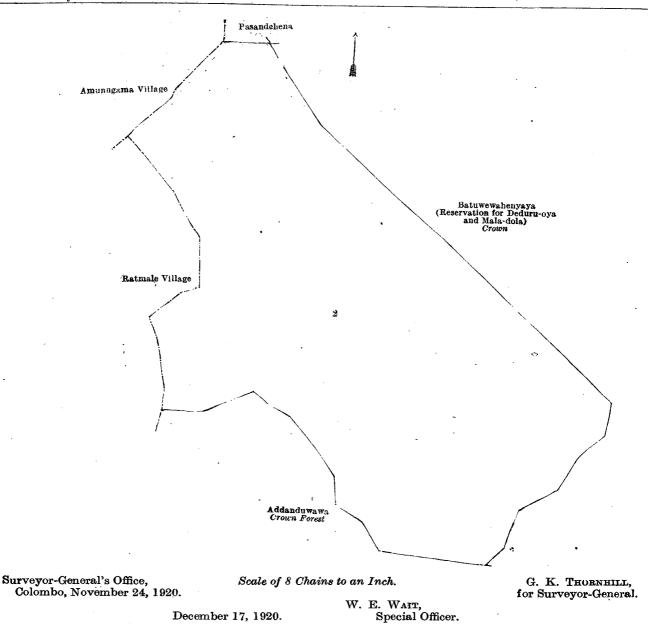

le of the Weudawili hatpattu of the Kurunegala District, in the North-Western Province, containing in extent 91 acres and 30 perches, and shown as lot 2 in preliminary plan 4,881 and in the annexed diagram, and bounded as follows: on the north by the village limit of Amunugama, Pasandehena claimed by B. Wastuwa, Batuwewahenyaya (reservation for Deduru-oya and Maladola) to be declared the property of the Crown under the Waste Lands Ordinances; on the east by Batuwewahenyaya (reservation for Deduru-oya and Maladola) to be declared the property of the Crown under the Waste Lands Ordinances ; on the south by Addanduwawa, Crown forest ; on the west by the village limits of Ratmale and Amunugama.



December 21, 1920.

FREDERICK LEWIS, Special Ocffier. G. K. THOBNHILL, for Surveyor-General.

.



#### Kurunegala S. O. No. 3,075.

#### Order under Section 4, Sub-section (1), of "The Waste Lands Ordinances of 1897, 1899, 1900, and 1903," declaring Lands to be Crown Property.

In the matter of the land commonly called or known as Batuwewahenyaya (reservation for Dedura-oya and Mala-dola), situate in the village of Batuwewa, in the Mahagalboda Megoda korale of the Weudawili hatpattu of the Kurunegala District, in the North-Western Province, and of "The Waste Lands Ordinances of 1897, 1899, 1900, and 1903."

WHEREAS in pursuance of section 1 of the said Ordinances it was duly notified on the 24th day of October, 1919, that if no claim to the land commonly called or known as Batuwewahenyaya (reservation for Deduru-oya and Mala-dola), situate in the village of Batuwewa, in the Mahagalbo