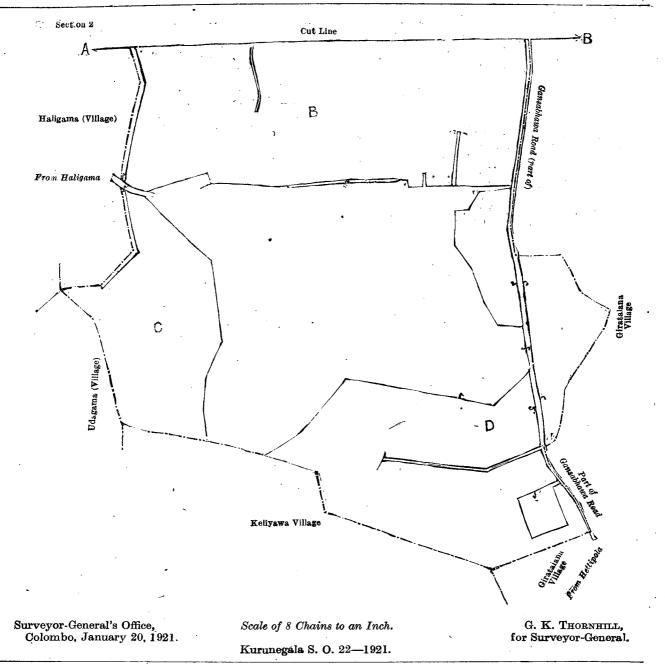

#### Special Officer.

NOTE.—A claim to a right of way over the said lands or any of them is a claim to an interest in the land or lands. Description of the Lands referred to.

The following lots situated in the village of Diwulwewa, in the Girtalane korale of the Dewamedi hatpattu of the Kurunegala District, in the North-Western Province, as described in the annexed diagram :— Block survey preliminary plan 1,760.

|   |             | , BIOCE                              | r on     | u vo       | уЬ       | non       | triiten | N Pa | an 1,700.                       | .,     |       |     |             |
|---|-------------|--------------------------------------|----------|------------|----------|-----------|---------|------|---------------------------------|--------|-------|-----|-------------|
|   | Lot.        | Name of Land. Ext                    | ent      | , А.       | R,       | Р.        | Lot     | •    | Name of Land.                   | Exter  | at, A | . R | . P.+       |
|   | İA          | Kahatagahahena (reservation for foo  | )t       |            |          |           | 73в     | ••   | Ambagahamulawatta               | ••     | 0     | 0   | ) <b>(1</b> |
|   |             | access)                              |          | 0          | 0        | 17        | 73c     | ••   | Wewapaulakotuwa                 | ••     | . 0   | - Q | L, I        |
| • | 2           | Gansabhawa road (part of)            |          | 0          | 1        | .3        | 74      | ••   | Ela (stream)                    | ••     | Ø     | , Q | <b>23</b>   |
|   | 8в          | Kongahamulahena (reservation for foo | t        |            |          |           | 75      |      | Ela ( do. )                     | ·      | . 0   | - 0 | 13          |
|   | *           |                                      | •        | 0          | .0       | <b>34</b> | 78      | ••   | Wanahena (reservation for bund  | .)     | 0     | 2   | 1           |
|   | 15          | Gansabhawa road (part of)            |          | .0         | 0        | 4         | 79      | ••   | Gansabhawa road                 |        | 0     | 0   | 17          |
|   | 19D         |                                      | •        | 0.         | 0        | 3         | 80F     | • •  | Wanehena and Kongahamul         | ahena  |       |     |             |
|   | 20          | Pataha (water-hole)                  |          | 0          | 0        | 35        | 1       |      | (reservation for means of acces | ss)    | 0     | 0   | 32          |
|   | 23          | Gansabhawa road                      | •        | · 2        | 3        | 12        | 81      | ••   | Diwulwewa (tank and bund)       | ••     | 46    | 2   | <b>22</b>   |
|   | 31          | Bogahawewa (tank and bund)           | • .      | . <b>2</b> | .0       | 14        | .84     | •• • | Path                            |        | . Q   | Q   | 1,1         |
|   | 44 <b>v</b> | Talgahamulahena, Meegahamulahen      | <u> </u> |            |          |           | 90      | ••   | Road                            |        | 0     | 3   | 24          |
|   | 1           | yaya (reservation for means of       | f        |            |          |           | 93г     | ••   | Alubarakandehena and Mida       | ngala- |       |     | •           |
|   |             | access)                              |          | 1.         |          | 24        |         |      | gawahena (reservation for mea   | ans of |       |     | •           |
|   | 51          | Footpath (part of)                   |          | 0          | 0        | 24        |         |      | access)                         | ••     | 0     | 1   | 7           |
| 4 | 64월         | Gansabhawa road (part of)            |          | 0          | <b>2</b> | :4        | 94      | ••   | Minipittaniya (cemetery)        |        | 1     | -   | 25          |
| 4 | 67c         | Talgahamulahena (foot access)        |          | 0          | 0        | -4        | 95      | ••   | Path                            | ••     | 0     |     | 3           |
| ĺ | 67A2        | Siyambalagahamulahena (foot access)  |          | Ø          | 0        | 2         | 96      | ••   | Road (part of)                  |        | 0     | 0   | 28          |
| 1 | 7lp         | Wewapawulakotuwa (dewata path)       |          | 0          | 0        | 1         |         |      |                                 |        |       |     |             |
| 1 | 72a         | Ambagahamulawatta                    |          | 0          | 0        | 1         |         |      |                                 |        | 58    | 1   | 30          |
|   |             |                                      |          |            |          |           |         |      |                                 |        |       |     |             |

unit di An la

and bounded as follows: on the north by the village limit of Galadeniya, the village limit of Wadumunna, the village limit of Witigala; on the east by the village limit of Witigala, the village limit of Giratalana (part of footpath, part of Gansabhawa road); on the south by the village limit of Giratalana, the village limit of Keliyawa; on the west by the village limits of Udagama, Haligama, Digdeniya, and Galadeniya.

The following lots lying within the above-mentioned boundaries are excluded from this notice, and no part of their aggregate acreage of 248 acres 1 rood and 8 perches is included in the acreage of 58 acres 1 rood and 30 perches given above :---