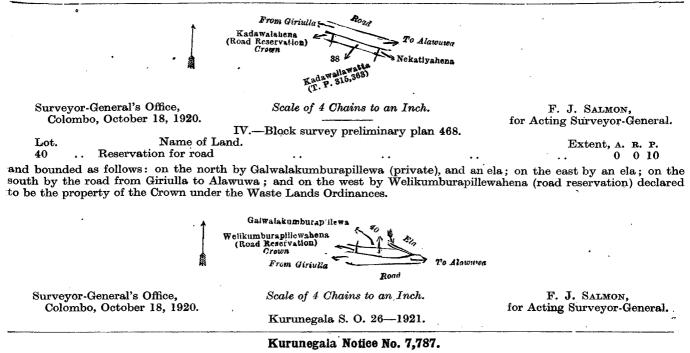

| <b>2</b> |

and bounded as follows: on the north by an ela, Kahatagahamulapillewa sold by the Crown (T. P. 321,754), Makulagahamulawatta sold by the Crown (T. P. 326,484), Gammasanwatta sold by the Crown (T. P. 324,362), Diulgahamulawatta sold by the Crown (T. P. 316,768); on the east by Diulgahamulawatta claimed by Subasingha Mudiyanselage Kiri Banda and Gonawalahena (reservation for road) declared to be the property of the Crown under the Waste Lands Ordinances; on the south by Diulgahamulawatta sold by the Crown (T. P. 316,768), Gammasanwatta sold by the Crown (T. P. 324,362), Makulagahawatta sold by the Crown (T. P. 326,484), and Kahatagahamulawatta sold by the Crown (T. P. 321,754); and on the west by Nattewatta claimed by Subasinha Mudiyanselage Kiri Banda, ex Police Officer.





#### Notice under "The Waste Lands Ordinances of 1897, 1899, 1900, and 1903."

TARE notice that unless within three months from March 18, 1921, the persons, if any, who claim any interest in the lands hereinafter mentioned or in any one or more of such lands or to some interest therein make claim in person or in writing to the said lands or any of them or to some interest therein to N. A. Hampton, Esq., Special Officer appointed under section 28 of "The Waste Lands Ordinances of 1897, 1899, 1900, and 1903," at his office at Colombo :

Such Special Officer, in pursuance of the powers vested in him by the said Ordinances, will declare by writing under his hand that the said lands, or such of them as to which no claim has been made, are the property of the Crown.

N. A. HAMPTON,

Special Of