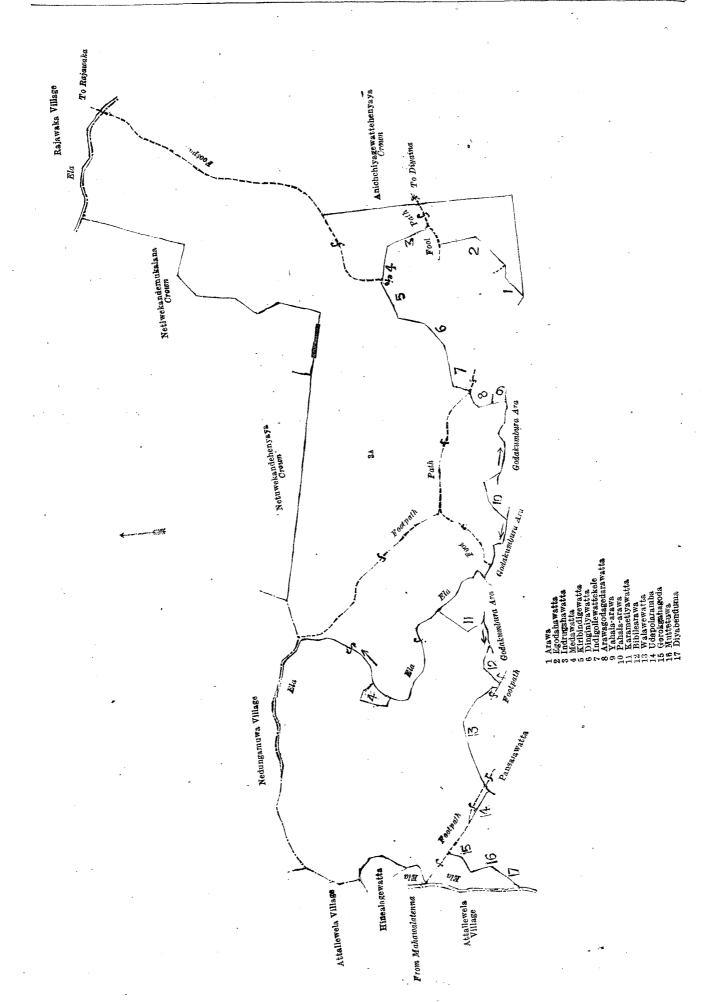

#### Description of the Lands referred to.

The following lots situated in the village of Mirigama, in Udugaha pattuwa of Hapitigam korale, in the Negombo District of the Western Province, as described in the annexed diagram :---

and bounded as follows: on the north-east by We-ella; on the east by Gallekumbura claimed by D. C. Senanayaka and Gallewatta claimed by the Crown (P. P. 17,079/4); on the south by a road from Pasyala to Giriulla, lot 4 in preliminary plan 16,166, and a road from Pasyala to Giriulla; on the south-west by Kekunawatta claimed by Peter Sinno; on the west by Kekunakumbura claimed by Peter Singho, We-ella and Dombagahakumbura claimed by G. Simon Appu and others; and on the north-west by Diyagalma claimed by H. Mansingha and others and Diyagalmakamata claimed by H. S. Mansingha and others.