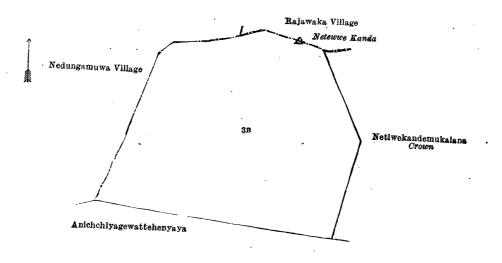

d to be the property of the Crown under the Waste Lands Ordinances, a footpath, Bibiletennemukalana declared to be the property of the Crown under the Waste Lands Ordinances, the village limit of Handagiriya ; on the west by the village limit of Handagiriya, Godakumbura-ara.

[For Diagram see page 390.]

II.—Block survey preliminary plan 45.

Extent, A. R. P. 28 2 20

and bounded as follows: on the north by the village limits of Nedungamuwa and Rajawaka; on the east by Netiwekandemukalana declared to be the property of the Crown under the Waste Lands Ordinances; on the south by Anichchiyagewattehenyaya to be declared the property of Jane Agnes Sophia Mahawalatenne Jayawardena Kumarihamy and four others under the Waste Lands Ordinances; and on the west by the village limit of Nedungamuwa.



Surveyor-General's Office, Colombo, November 25, 1920.

Name of Land.

Netuwekandehenyaya

Lot.

3в

Scale of 8 Chains to an Inch.

G. K. THORNHILL, for Surveyor General.

December 11, 1920.

W. E. WAIT, Special Officer.

C 4



Surveyor-General's Office, Colombo, November 25, 1920. Scale of 16 Chains to an Inch.

G. K. THORNHILL, for Surveyor-General.

#### Ratnapura S. O. No. 542.

#### Order under Section 4, Sub-section (1), of "The Waste Lands Ordinances of 1897, 1899, 1900, and 1908," admitting Land to be Private Property.

In the matter of the land commonly called or known as Anichchiyagewattehenyaya (exclusive of the footpaths and ela passing through the land), situate in the village of Godakumbura, in the Meda korale of the Ratnapura District, in the Province of Sabaragamawa, and