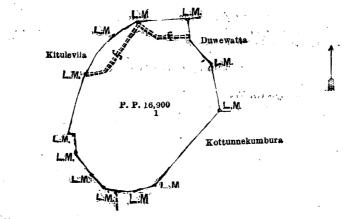

T. A. Hodson, Assistant Government Agent.

> Extent, A. R. P. 3 0 39

Nore.—A claim to a right of way over the said land is a claim to an interest in the said land.

Description of the Land referred to.

The following lot situated in the village of Koppala, in Panadure badda of the Panadure totamune of the Kalutara District, in the Western Province, as described in the annexed diagram :---

Name of Land. Preliminary plan 16,900.

... Duwegodella alias Mahaduwa alias Sadikkaduwa

and bounded as follows: on the north by Kitulevila claimed by J. D. Custan Ruberu and others; on the east by Duwewatta claimed by J. D. Custan Ruberu and others and Kottunnekumbura claimed by J. D. Custan Ruberu and others; on the south by Kottunnekumbura claimed by J. D. Custan Ruberu and others and Kitulevila claimed by J. D. Custan Ruberu and others; and on the west by Kitulevila claimed by J. D. Custan Ruberu and others.

Surveyor-General's Office, Colombo, January 12, 1920.

Lot.

Scale of 4 Chains to an Inch.

G. K. THORNHILL, for Acting Surveyor-General.