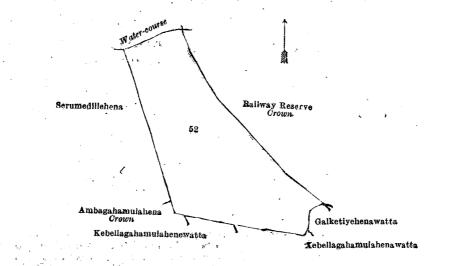

#### -Preliminary plan 1,528.

Name of Land.

#### Extent, A. R. P. 4 3 33

119 Haramagehena and bounded as follows : on the north by a road to the village ; on the east by Nagollekele declared to be the property of the Crown under the Waste Lands Ordinances; on the south by Nagollekele declared to be the property of the Crown under the Waste Lands Ordinances, Ukgalpayemukalana declared to be the property of the Crown under the Waste Lands Ordinances; on the west by Ukgalpayemukalana declared to be the property of the Crown under the Waste Lands Ordinances.

IT is hereby notified for general information that after lot 66r and before lot 66t in line 8 of Final Order, Ratnapura S. O. No. 540, published in Gazette No. 7,161 of March 11, 1921, the following lot number should be read, viz., 66Q. Land Settlement Office, M. M. WEDDERBURN,