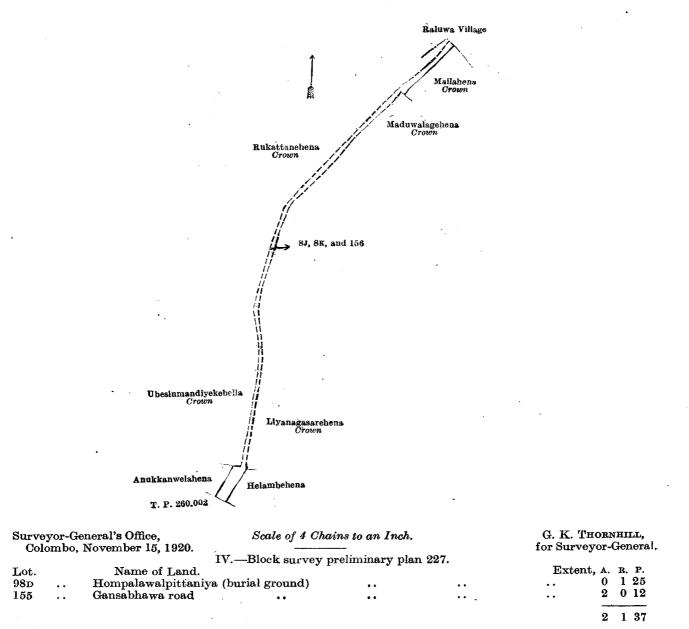

#### Description of the Lands referred to.

The following lots situated in the village of Mirigama, in Udugaha pattuwa of Hapitigam korale, in the Negombo District of the Western Province, as described in the annexed diagram :---

|   |          |    |              |                    | Preliminary | 7 plan 17,079. |       |       |        |    |           |
|---|----------|----|--------------|--------------------|-------------|----------------|-------|-------|--------|----|-----------|
| ] | Lot.     |    |              | of Land.           |             | ,              | -<br> | Exter | at, A. | R. | Р.        |
|   | 1        | •• | Kurunduwatta | , <i>alias</i> Tai | nayanwatta  | ••             | ••    |       | 8      | 1  | <b>27</b> |
|   | <b>2</b> | •• | Do.          | ••                 | • •         | ••             | ••    | ••    | 7      | 1  | 17        |
|   | 3        | •• | D <b>o.</b>  | ••                 | ••          | • •            | ••    | ••    | 0      | 0  | 10        |
|   |          |    |              |                    |             |                |       |       | 15     | 3  | 14        |

and bounded as follows: on the north-east by We-ella; on the east by Gallekumbura claimed by D. C. Senanayaka and Gallewatta claimed by the Crown (P. P. 17,079/4); on the south by a road from Pasyala to Giriulla, lot 4 in preliminary plan 16,166, and a road from Pasyala to Giriulla; on the south-west by Kekunawatta claimed by Peter Sinno; on the west by Kekunakumbura claimed by Peter Singho, We-ella and Dombagahakumbura claimed by G. Simon Appu and others; and on the north-west by Diyagalma claimed by H. Mansingha and others and Diyagalmakamata claimed by H. S. Mansingha and others.