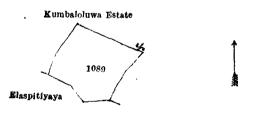

#### Description of the Lands referred to.

The following lots situated in the village of Kumbaloluwa, in the Pallesiya pattu of the Matale East division of the Matale District, in the Central Province, as described in the annexed diagrams:—

663

Suveyor-General's Office, Colombo, November 10, 1920.

Scale of 4 Chains to an Inch. Il.—Preliminary plan 6,278.

G. K. THORNHILL for Surveyor-General.

Lot.

Name of Land.

Extent, A. R. P. 0 2 36

1089 Katupotaroda

and bounded as follows: on the north and east by Kumbaloluwa estate sold by the Crown; on the south by Elaspitiyaya sold by the Crown; on the west by Kumbaloluwa estate sold by the Crown.

Surveyor-General's Office, Colombo, November 10, 1920. Scale of 4 Chains to an Inch.