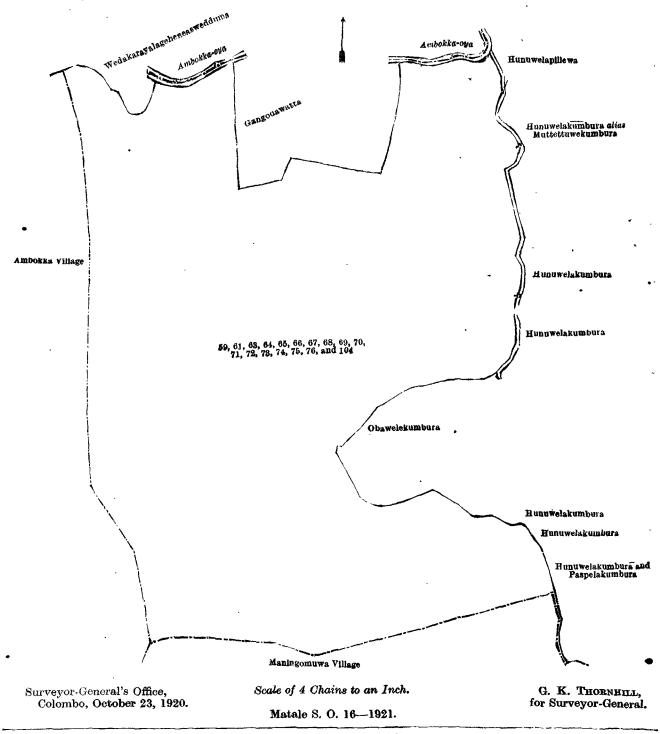

Surveyor-General's Office, Colombo, December 21, 1920.

Scale of 4 Chains to an Inch.

G. K. THORNHILL, for Surveyor-General.

· IV.—Block survey preliminary plan 46. Name of Land. Lot. Extent, A. 2 2 5 Ambokk-oya (part of) Aligemuduna alias Kolongastenne (reservation for oya) 10 2 0 0 Ambokka-oya (part of)

and bounded as follows: on the north by part of Ambokka-oya (the boundary of the Udugoda Pallesiya pattu), the village limit of Kandewatta; on the east by T. Ps. 253,335, 253,334, Welikadewattehena belonging to the Crown, Welikadewatta claimed by Waduragodayalagegedara Ran Kiri, Welikadewattehena belonging to the Crown, Ran Kirigehena sold by the Crown, Wagalekumbura claimed by Badalgedera Abaran Appu, Hunuwelakumbura claimed by Minipitiyegedera Punchirala and others, Hunuwelapillewa claimed by Meepitiyagedera Mudiyanse, the Pita-ela; on the south by Gangodapitiya claimed by Dissanayakagedera Appuhami and others, Gangodawatta claimed by ditto, Wedakarayalagehena claimed by Badalgedera Ranhamy Nachchire, Wedakarayalagehena-aswedduma claimed by ditto; on the west by the village limit of Ambokka, part of Ambokka-oya (the boundary of the Udugoda Pallesiya pattu).

# [For Diagram see page 668.]

V.—Block survey preliminary plan 46.

| Lot. |     | Name of Land.     |   |      | Exte | ent. A. | R. | P.         |
|------|-----|-------------------|---|------|------|---------|----|------------|
| 39   |     | Welikandemukalana |   | <br> |      | 31      | 2  | <b>3</b> 5 |
| 91   | • • | Walakadayayahena  | • |      |      | 2       | 2  | 15         |
|      |     |                   |   |      |      |         |    |            |
|      |     |                   |   |      |      | 34      | 1  | 10         |
|      |     |                   | • |      |      |         |    | C 2        |