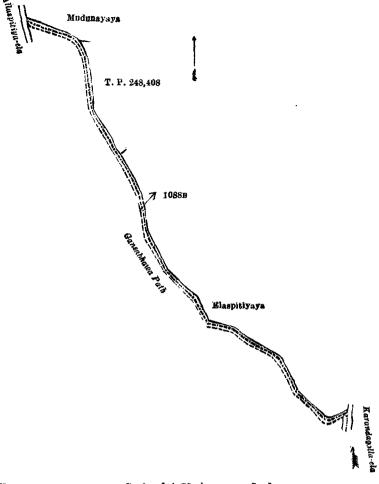

#### Description of the Lands referred to.

The following lots situated in the village of Kumbaloluwa, in the Pallesiya pattu of the Matale East division of the Matale District, in the Central Province, as described in the annexed diagrams:—

# I.—Preliminary plan 6,278.

| Lot.  | Name of Land.                                  |     | Extent, A. R. P. |
|-------|------------------------------------------------|-----|------------------|
| 1088B | Elaspitivava (reservation for Gansabhawa path) | • • | 0 0 36           |

and bounded as follows: on the north by Mudunayaya sold by the Crown (T. P. 248,408), Elaspitiyaya sold by the Crown; on the east by Elaspitiyaya sold by the Crown, the Karandagolla-ela; on the south by the Cansabhawa path; on the west by the Gansabhawa path, the Allaspitiya-ela.