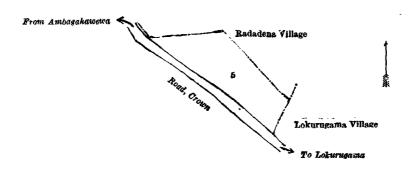

#### I.—Block survey preliminary plan 1,692.

| Lot. | Name of Land.            |         | Extent, A. R. P. |
|------|--------------------------|---------|------------------|
| 5    | <br>Kolongahamulahenyaya | <br>• • | <br>0 3 34       |

and bounded as follows: on the north by the village limit of Radadena; on the east by the village limits of Radadena and Lokurugama; on the south by the village limit of Lokurugama, the road from Lokurugama to Ambagahawewa to be declared the property of the Crown under the Waste Lands Ordinances; on the west by the road from Lokurugama to Ambagahawewa to be declared the property of the Crown under the Waste Lands Ordinances.