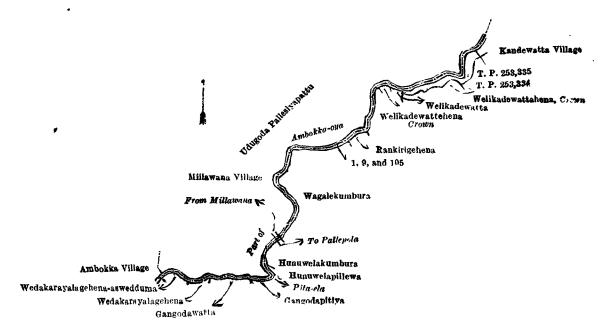

Surveyor-General's Office, Colombo, December 21, 1920.

Scale of 4 Chains to an Inch.

G. K. THORNHILL, for Surveyor-General.

· IV.—Block survey preliminary plan 46. Name of Land. Lot. Extent, A. 2 2 5 Ambokk-oya (part of) Aligemuduna alias Kolongastenne (reservation for oya) 10 2 0 0 Ambokka-oya (part of)

and bounded as follows: on the north by part of Ambokka-oya (the boundary of the Udugoda Pallesiya pattu), the village limit of Kandewatta; on the east by T. Ps. 253,335, 253,334, Welikadewattehena belonging to the Crown, Welikadewatta claimed by Waduragodayalagegedara Ran Kiri, Welikadewattehena belonging to the Crown, Ran Kirigehena sold by the Crown, Wagalekumbura claimed by Badalgedera Abaran Appu, Hunuwelakumbura claimed by Minipitiyegedera Punchirala and others, Hunuwelapillewa claimed by Meepitiyagedera Mudiyanse, the Pita-ela; on the south by Gangodapitiya claimed by Dissanayakagedera Appuhami and others, Gangodawatta claimed by ditto, Wedakarayalagehena claimed by Badalgedera Ranhamy Nachchire, Wedakarayalagehena-aswedduma claimed by ditto; on the west by the village limit of Ambokka, part of Ambokka-oya (the boundary of the Udugoda Pallesiya pattu).

# [For Diagram see page 668.]

V.—Block survey preliminary plan 46.

| Lot. |     | Name of Land.     |   |      | Exte | ent. A. | R. | P.         |
|------|-----|-------------------|---|------|------|---------|----|------------|
| 39   |     | Welikandemukalana |   | <br> |      | 31      | 2  | <b>3</b> 5 |
| 91   | • • | Walakadayayahena  | • |      |      | 2       | 2  | 15         |
|      |     |                   |   |      |      |         |    |            |
|      |     |                   |   |      |      | 34      | 1  | 10         |
|      |     |                   | • |      |      |         |    | C 2        |