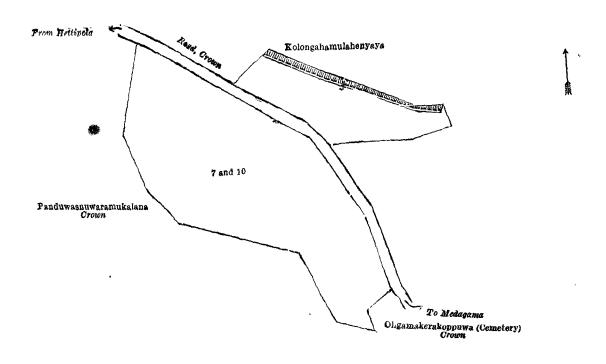

#### II.—Block survey preliminary plan 1,692.

| Lot.<br>7<br>10 | <br>Name of Land.<br>Kumbukgahamulawewa (tank and bund)<br>Kolongahamulahenyaya | · • | •• | Exten<br> | 1 | 2 | . р.<br>29<br>33 |
|-----------------|---------------------------------------------------------------------------------|-----|----|-----------|---|---|------------------|
|                 |                                                                                 |     |    |           | _ |   |                  |
|                 |                                                                                 |     |    |           | 7 | 9 | 99               |

(Exclusive of the road passing through the land).

and bounded as follows: on the north by the road from Hettipola to Medagama to be declared the property of the Crown under the Waste Lands Ordinances, Kolongahamulahenyaya to be sold to Andrew James Weerasinha Marambe under the Waste Lands Ordinances; on the east by Kolongahamulahenyaya to be sold to Andrew James Weerasinha Marambe under the Waste Lands Ordinances, the road from Hettipola to Medagama to be declared the property of the Crown under the Waste Lands Ordinances; on the south by Oligamakerakoppuwa (cemetery) to be declared the property of the Crown under the Waste Lands Ordinances, Panduwasnuwaramukalana to be declared the property of the Crown under the Waste Lands Ordinances; on the west by Panduwasnuwaramukalana to be declared the property of the Crown under the Waste Lands Ordinances.