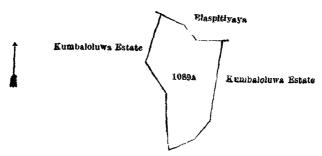

#### Description of the Lands referred to.

The following lots situated in the village of Kumbaloluwa, in the Pallesiya pattu of the Matale East division of the Matale District, in the Central Province, as described in the annexed diagrams:—

# I.—Preliminary plan 6,278.

| Lot.  | Name of Land.                                  |     | Extent, A. R. P. |
|-------|------------------------------------------------|-----|------------------|
| 1088B | Elaspitivava (reservation for Gansabhawa path) | • • | 0 0 36           |

and bounded as follows: on the north by Mudunayaya sold by the Crown (T. P. 248,408), Elaspitiyaya sold by the Crown; on the east by Elaspitiyaya sold by the Crown, the Karandagolla-ela; on the south by the Cansabhawa path; on the west by the Gansabhawa path, the Allaspitiya-ela.

663

Suveyor-General's Office, Colombo, November 10, 1920.

Scale of 4 Chains to an Inch. Il.—Preliminary plan 6,278.

G. K. THORNHILL for Surveyor-General.

Lot.

Name of Land.

Extent, A. R. P. 0 2 36

1089 Katupotaroda

and bounded as follows: on the north and east by Kumbaloluwa estate sold by the Crown; on the south by Elaspitiyaya sold by the Crown; on the west by Kumbaloluwa estate sold by the Crown.

Surveyor-General's Office, Colombo, November 10, 1920. Scale of 4 Chains to an Inch.