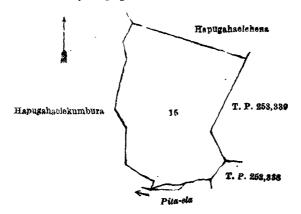

Surveyor-General's Office, Colombo, December 21, 1920.

Scale of 4 Chains to an Inch.

G. K. THORNHILL, for Surveyor-General.

II.—Block survey preliminary plan 46.

Name of Land. Lot Hapugahaelehena 15

Extent, A. B. P. 2 2

and bounded as follows: on the north by Hapugahaelehena sold by the Crown; on the east by T. P.s 253,339 and 253,338; on the south by the Pita-ela; on the west by Hapugahaelekumbura claimed by Pana Mana Mohamadu Meera Saibo.