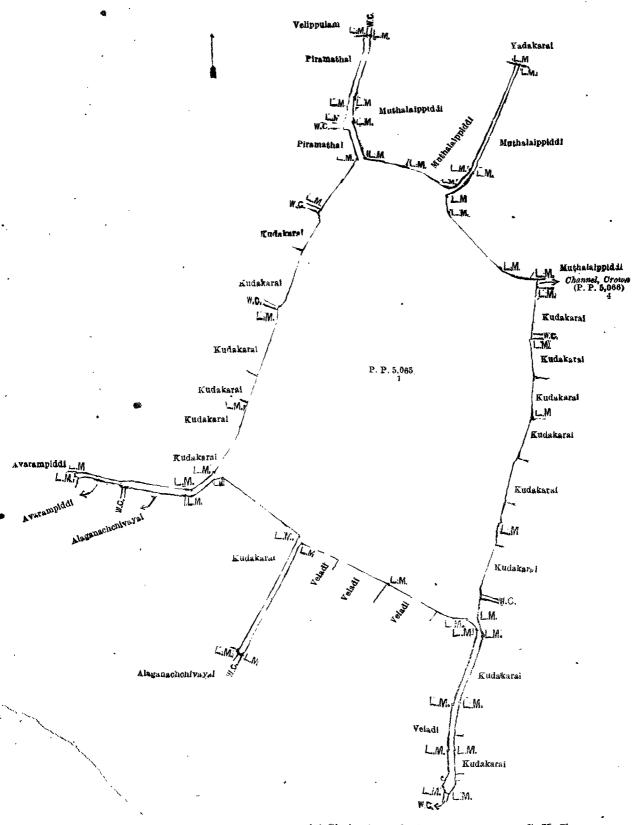

# Description of the Land referred to.

The land commonly called or known as Kudakaraikulam and channels, situated in the village of Matakal, in the Pandatharippu division of Valikamam West of the Jaffna District, in the Northern Province, contairing in extent 4 acres and 1 rood, and shown as lot 1 in preliminary plan 5,065 and in the annexed diagram; and bounched as follows: on the north by Velippulam claimed by P. Appasamy Aiyer, a water-course, Muthalippiddi claimed by Theivanai, widow of N. Vaithi, Muthalaippiddi claimed by K. Visuvar, Vadakarai claimed by Sabapathy Aiyer, and others; on the east by Muthalaippiddi claimed by Sithamparam, wife of N. Thillaiampalam, Muthalaippiddi claimed by S. Kathiresu, a channel claimed by the Crown (P. P. 5,066/4), Kudakarai claimed by Achimuttu, widow of S. Thillaiampalam, a water-course,

Kudakarai claimed by the trustees of Pillaiarmadathuvayal, Kudakarai claimed by Theivanai, widow of S. Ampalavanar Kudakarai claimed by the heirs of Sangarapillai, Kudakarai claimed by S. Kanapathi Pillai, Kudakarai claimed by Kanathai, wife of N. Eliyatamby, Kudakarai claimed by S. Thillaiampalam, a water-course, Kudakarai claimed by R. Sabaratna Kurukkal Kudakarai claimed by Sethupillai, wife of M. Vallipuram, Veladi claimed by Solomai, wife of Piranchipillai; on the south by a water-course, Veladi claimed by Solomai, wife of Piranchpillai, Veladi claimed by Susanam, wife of Antonypillai, Veladi claimed by M. Sebastiampillai, Veladi claimed by Ramu Sanmugam, a water-course, Alaganachchivayal claimed by Ramu Sanmugam, Kudakarai claimed by Barbara, widow of Reymondpillai, Alaganachchiyaval claimed by Meenachi, widow of V. Supramaniam. a water-course, Avarampiddi claimed by V. Visuvan, Avarampiddi claimed by V. Kanapathy; on the west by Kudakarai claimed by Valliammai, widow of A. Sithamparappillai. Kudakarai claimed by Sellam, wife of S. Nagamany, Kudakarai claimed by Tangamuttu, wife of V. Ampalavanar, Kudakarai claimed by Sethupillai wife of A. Verakatti, a water-course, Kudakarai claimed by E. Kanapathypillai, Kudakarai claimed by A. Ampalavanai.

Surveyor-General's Office, Colombo, September 26, 919.

Scale of 2 Chains to an Inch.

G. K. THORNHILL, for Surveyor-General.