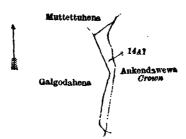

Surveyor-General's Office, Colombo, November 15, 1920. Scale of 4 Chains to an Inch.

G. K. THORNHILL, for Surveyor-General.

III.—Block survey preliminary plan 227.

Lot. Name of Land. 14Al .. Portion of Ankendawewa

Extent, A. R. P. 0 0 25

and bounded as follows: on the north by Muttettuhena claimed by Don Carolis Gunasekera Vellappuli and others; on the east by Ankendawewa declared to be the property of the Crown under the Waste Lands Ordinances; on the south by Galgodahena claimed by Liyana Arachchige Karolis and others; on the west by Galgodahena claimed by Liyana Arachchige Karolis and others, Muttettuhena claimed by Don Carolis Gunasekera Vellappuli and others.