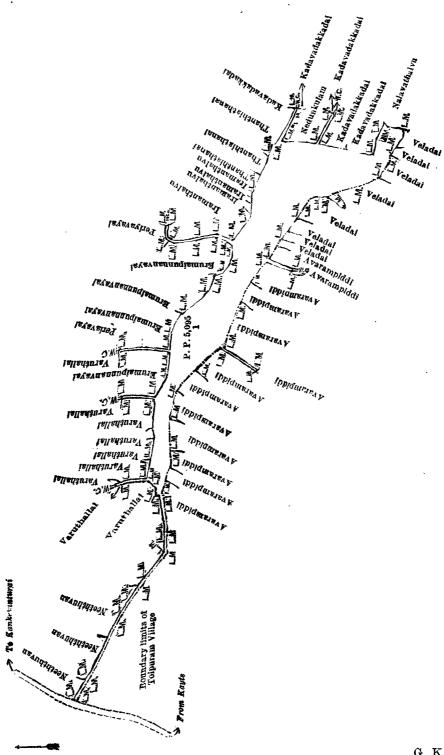

Name of Land.

Lot.

I.—Preliminary plan 5,095. Extent, A. R. P. 12 0 19 5

Nadunkulam

12 0 19.5

and bounded as follows: on the north by Neeththuvan claimed by K. Velautar and others, Neeththuvan claimed by V. Ramanather and others, Neeththuvan claimed by Nagamuttu, wife of V. Murugasu, Varuthallai claimed by P. Pandari, Varuthallai claimed by V. Murugasar, Varuthallai claimed by M. Arumugathan, a water-course, Varuthallai claimed by M. Suppan, ditto claimed by Kathirasipillai, widow of Kathiravelu, ditto claimed by P. Thanuvan, ditto claimed by

S. Velan, ditto claimed by R. Suppan, ditto claimed by Sivakamam, wife of S. Rasiah, a water-course, Erumaipunnan-vayal claimed by Thandianachchi (wife of M. Kandiah) and another, Varuthallai claimed by S. Nagalingan, a water-course, Perivayal claimed by K. Chelleppah, Erumaipunnanvayal claimed by the heirs of Arumugam Chimiah, ditto claimed by S. Thampar, Erumaipunnanvayal claimed by K. Supiramaniam, Periavayal claimed by V. Sinnadi, a water-course, Iramanthalvu claimed by S. Muttuvelu, ditto claimed by Thuvanai, wife of P. Saravanamuttu, ditto claimed by Thuvanai, wife of P. Saravanamuttu, ditto claimed by Thuvanai, wife of P. Saravanamuttu, ditto claimed by K. Adavadakkadai claimed by K. Muttuvelu, Kadavadakkadai claimed by Arumugan, a water-course, Kadavadakkadai claimed by K. Vairamuttu, ditto claimed by K. Arunachalam, Nalavathalvu claimed by C. Thambiah; on the south by Veladi claimed by K. Supramaniam, ditto claimed by S. Vellupillai, ditto claimed by Seeniar Kanapathypillai, ditto claimed by the heirs of V. Kanagasabai, ditto claimed by Ampalavanar Nagapillai, ditto claimed by Ampalavanawamy temple, ditto claimed by minor children of Chellapah, a water-course, Avarampiddi claimed by M. Vaitilingam, ditto claimed by Meenachchi, wife of K. Vaithilingam, ditto claimed by Murugesu Kanagasabai, ditto claimed by Letchimiar, wife of R. Ampalavani, ditto claimed by S. Nagalingam, a water-course, ditto claimed by S. Asaipillai, Avarampiddy claimed by S. Kanapathy, Avarampiddy claimed by K. Suppiracourse, ditto claimed by Maruthanachchy, wife of Puttirar, ditto claimed by Kanapathiar Chupper, ditto claimed by Perampalammuttu, ditto claimed by Vyramuttu Nagalingam, the village limit of Tholpuram; on the west by the road from Kayts to Kankesanturai.

Scale of 8 Chains to an Inch.

G. K. THORNHILL, for Surveyor-General.

Surveyor-General's Office, Colombo, October 24, 1919.