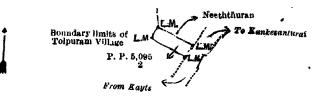

#### Description of the Land referred to.

The land commonly called or known as Nadunkulam channel, situated in the village of Tolpuram, in Chankanai of Valikamam west division of the Jaffna District, in the Northern Province, containing in extent 27.4 perches, and shown as lot 3 in preliminary plan 5,095 and in the annexed diagram; and bounded as follows: on the north by Vellavadathal claimed by M. Velupillai, Neeththuvan claimed by S. Muttuvaloe and others, Neeththuvan claimed by M. Velupillai; on the east by the village limit of Chulipuram; on the south by Neeththuvan claimed by V. Murugesu, Neeththuvan claimed by S. Muttuvaloe and others, Vellavadathal claimed by K. Chinniah; on the west by Sirukkalie claimed by the Crown.

Surveyor-General's Office, Colombo, September 23, 1919. Scale of 2 Chains to an Inch.

G. K. THORNHILL, for Surveyor-General.