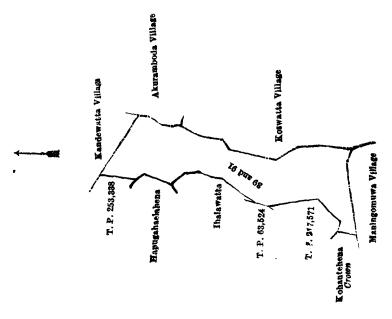

Surveyor-General's Office, Colombo, Octobes 23, 1920. Scale of 16 Chains to an Inch.

G. K. THORNHILL, for Surveyor-General.

and bounded as follows: on the north by the village limit of Kandewatta; on the east by the village limit of Akuramboda, the village limit of Koswatta; on the south by the village limit of Maningomuwa; on the west by Kohantehena belonging to the Crown, T. Ps. 217,571, 63,524, Ihalawatta claimed by Pana Muna Mohamadu Meera Saibo, Hapugahaelahena claimed by ditto, T. P. 253,338.

Surveyor-General's Office, Colombo, October 23, 1920. Scale of 16 Chains to an Inch.

G. K. THORNHUL, for Surveyor-General.