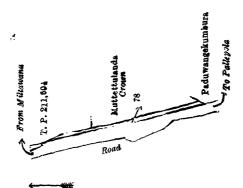

Surveyor-General's Office, Colombo, December 21, 1920. Scale of 4 Chains to an Inch.

G. K. THORNHILL, for Surveyor-General.

III.—Block survey preliminary plan 46.

Lot. 78

1

9

105

Name of Land. Muttettulanda (reservation for road) Extent, A. R. P. 0 0 18

and bounded as follows: on the north by T. P. 211,604; on the east by Muttettulanda belonging to the Crown; on the south by Paduwangekumbura claimed by Lindagawagedera Boda and others; on the west by the road from Pallepola to Millawana.