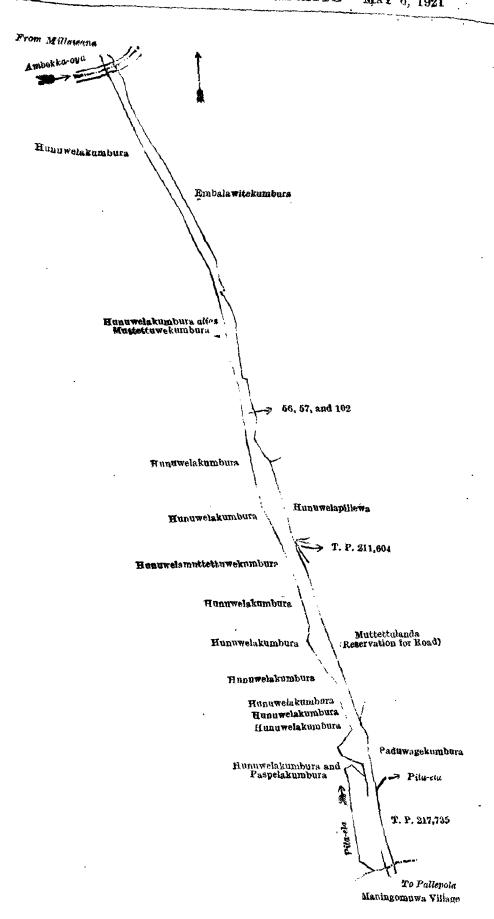

Surveyor-General's Office, Colombo, October 23, 1920. Scale of 4 Chains to an Inch.

G. K. THORNHILL, for Surveyor-General.

-Block survey preliminary plan 46. Name of Land. Extent. A. R. P. Lot. Hunuwelapillewa (reservation for road) 0 0 18 56 57 Road Galwetakanatta (reservation for road) 0 1 4 102 2 29

and bounded as follows: on the north by the Amboka-oya; on the east by Embalawitekumbura claimed by Maduragodayalagegedera Pusumba and others, Hunuwelapillewa claimed by Undiyarallagegedera Appuhamy and others,
Muttettulanda (reservation for road) claimed by Pana Muna Mohamadu Meera Saibo, Paduwagekumbura claimed by
Lindagawagedera Boda and others, T. P. 217,735; on the south by the village limit of Maningomuwa; on the west by
the Pita-ela, Hunuwelakumbura and Paspelakumbura claimed by Millawane Ratrangedera Ukkurala and others, Hunuwelakumbura claimed by Mipitiyegedera Dingiri Banda and others, Hunuwelakumbura claimed by Undiyaralalagegedera
Ukkurala and others, Hunuwelakumbura claimed by Undiyaralalagegedera Ukku Banda, Hunuwelakumbura claimed
by Undiyaralalagegedera Ukkurala and another, Hunuwelakumbura claimed by Delgahagedera Kalu Banda, Hunuwelakumbura claimed by Lindagawagedera Boda, Hunuwelakumbura claimed by Arambegedera Tikiri Menika,
Hunuwelakumbura claimed by Dissanayaka Mudiyanselage Punchi Menika, Hunuwelakumbura claimed by Dissanayaka
Mudiyanselage Appuhami and others, Hunuwelakumbura alias Muttettuwekumbura claimed by Arambegedera Tikiri
Menika, Hunuwelakumbura claimed by Mipitiyegedera Punchirala and others.

# [For Diagram see page 670.]