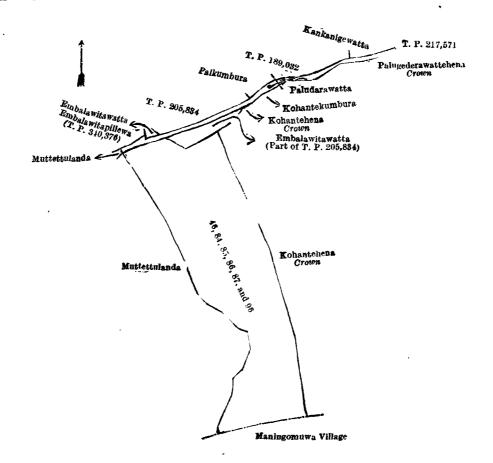

#### VI.—Block survey preliminary plan 46.

| Lot.     | , Name o                 | of Lai                                  | nd. |          | Exter | ıt, A | . B | . Р | Lot.     |    | Name of     | f Land. | Extent | t, A. | R. | P.      |
|----------|--------------------------|-----------------------------------------|-----|----------|-------|-------|-----|-----|----------|----|-------------|---------|--------|-------|----|---------|
| 46<br>84 | Road<br>Do.              | , , , , , , , , , , , , , , , , , , , , | ••  |          | ••    |       |     |     | 86<br>87 |    | Road<br>Do. | ••      |        |       |    | 5<br>15 |
| 85       | Galwetehena<br>cemetery) | (to                                     | be  | reserved | _     |       |     | 12  | 96       | •• | Galwetehena | ••      | ••     | _     |    | 13      |
|          | •                        |                                         |     |          |       |       |     |     | •        |    |             |         |        | 4     | v  | 25      |

and bounded as follows: on the north by Embalawitapillewa sold by the Crown (T. P. 340,376), Embalawitawatta claimed by Maduragodayalagegedera Somaliya and others, T. P. 205,834, Palkumbura claimed by Dissanaikegedera Appuhami (T. P. 189,032), Kankanigewatta claimed by Pana Muna Mohamadu Meera Saibo; on the east by T. P. 21,751 Palugederawattehena belonging to the Crown, Paludarawatta claimed by Maduragodayalagegedera Somaliya and another, Kohantehena belonging to the Crown, Embalawitawatta (part of T. P. 205,834), Kohantehena belonging to the Crown; on the south by the village limit of Maningomuwa; on the west by Muttettulanda claimed by Pana Muna Mohamadu Meera Saibo.