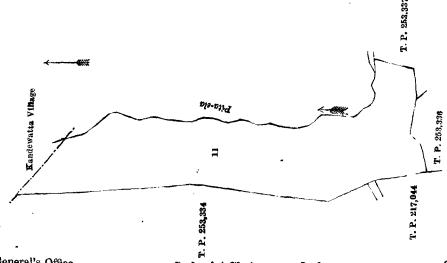

I.—Block survey preliminary plan 46.

Lot. Name of Land. Extent, A. R. F.

11 ... Hapugahaelahena ... ... 4 3 20

and bounded as follows: on the north by the village limit of Kandewatta; on the east by the Pita-ela (T. P. 253,337); on the south by T. Ps. 253,337 and 253,336; on the west by T. P. 217,044, Hapugahaelahena belonging to the Crown (T. P. 253,334).

Surveyor-General's Office, Colombo, December 21, 1920.

Scale of 4 Chains to an Inch.

G. K. THORNHILL, for Surveyor-General.

II.—Block survey preliminary plan 46.

Name of Land. Lot Hapugahaelehena 15

Extent, A. B. P. 2 2