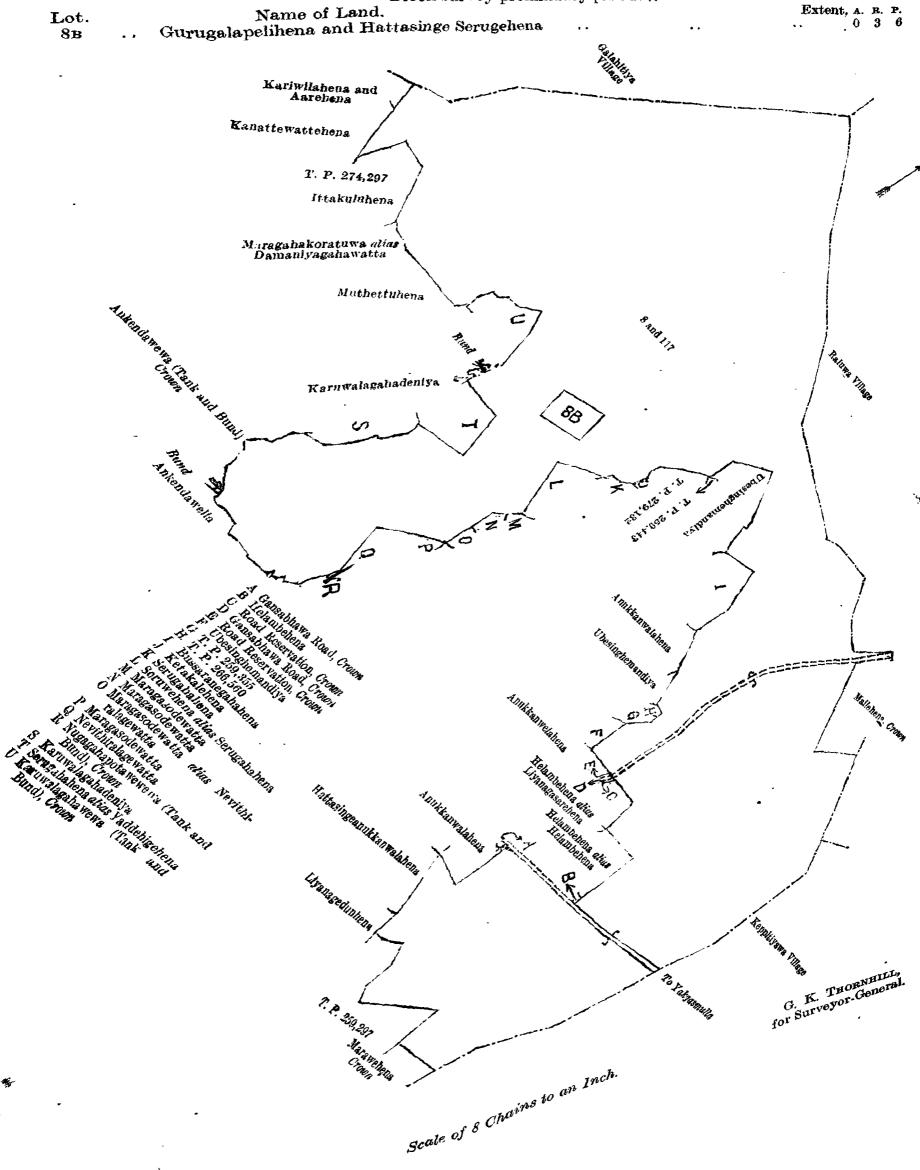

Disale attenzane musikasiname ulam 905

|      | 1.—Block survey preliminary plan 227.                      |                          |                |      |      |
|------|------------------------------------------------------------|--------------------------|----------------|------|------|
| Lot. | Name of Land.                                              |                          | Extent.        | 4. R | . P. |
| 8    | <br>Arehena, Ranawarahena, Seruwehena, Marawehenakella,    | A <b>nukkanwala</b> hena | ).             | -    |      |
|      | Helambehena, Pittanihena, Wewagawahena, Liyanagasarehena   |                          |                |      |      |
|      | Ubesinmandiyekebella, Rukattanehena, Ubesingemandiyehene   | a. Gorokgahahena         | · •            |      |      |
|      | Unapandurehena, Dampallahehena, Kiribatwalahena, Mielleged | likhena. Karuwala        | , <del>-</del> |      |      |
|      | gahahena, Amittayehena, Jasingemandiya, Dematattewela,     | Gurugalpolahena          |                |      |      |
|      | Yakdehigahahena, Hattasingehena and Dikhena                | ••                       | 106            | 3    | 38   |
| 117  | <br>Nugagahapotawa-atmaga alias Ankendegahakoratuwa        |                          |                | ) 2  | 33   |
|      |                                                            |                          |                |      |      |
|      |                                                            |                          | 196            |      | 9.1  |

and bounded as follows: on the north by the village limits of Galahitiya and Raluwa; on the east by Mailehena belonging to the Crown, the village limit of Keppitiyawa; on the south by Marawehena belonging to the Crown, T. P. 259,297, Liyanage Dunhena claimed by Hattasinge Don Pedris, Hattasinge Anukkanwalahena claimed by Hattasinge Jayanhamy, Anukkanwalahena (private), Gansabhawa road to Yakgasmulla to be declared the property of the Crown under the Waste Lands Ordinances, Helambehena (private), Helambehena alias Liyanagasare-hena claimed by Marambe Vidanagamage Dingi Appu, road reservation to be declared the property of the Crown under the Waste Lands Ordinances, Gansabhawa road to be declared the property of the Crown under the Waste Lands Ordinances, Anukkanwelahena claimed by Samaranayaka Hattasinge Don Migel, Thesinhemandiya claimed by Don Dines Gunasekera Vellappuli and another, T. Ps. 259,355 and 266,560). Ubesingemandiya claimed by Don Dines Gunasekera Vellappuli, Anukkanwalahena claimed by Don Andrayas Gunasekera Vellappuli, Bussaranagahahena claimed by Don Andrayas Gunasekera Vellappuli Bussaranagahahena claimed by Hattasinghage Janisappu, Seruwehena alias Serugahahena claimed by Maramba Vidanagamage Davith, Serugahahena claimed by Hattasinghage Janisappu, Seruwehena alias Nevithiralagewatta claimed by Madurapperumage Babehamy, Maragasodewatta claimed by ditto, Nevithiralagewatta claimed by Madurapperumage Babehamy, Maragasodewatta claimed by ditto, Nevithiralagewata claimed by Madurapperumage Lokuhamy, Nugagahapotawewawa (tankand bund) declared to be the property of the Crown under the Waste Lands Ordinances; on the west by Ankendawewa (tank and bund) declared to be the property of the Crown under the Waste Lands Ordinances; on the west by Ankendawewa (tank and bund) declared to be the property of the Crown under the Waste Lands Ordinances

Note.—The following lot lying within the above-mentioned boundaries is excluded from this part of the order; and its extent of 3 roods and 6 perches is not included in the acreage of 136 acres 2 roods and 31 perches given above:—

Block survey preliminary plan 227.

II.—Block survey preliminary plan 227.

Lot. Name of Land. 8BC .. Ubesinghemandiya

Extent, A. R. P.

and bounded as follows: on the north by Ketakelehena claimed by Maramba Vidanagamage Davith; on the east by Ketakalagahawatta alias Bussaranagahal ena claimed by Maramba Vidanegamage Davith, Bussaranagahahena claimed by Liyanage Jayanhamy, Mailageanukkanwalahena sold by the Crown (T. P. 274,942), Bussaranagahahena claimed by Liyanage Jayanhamy, Anukkanwalahena sold by the Crown (T. P. 259,356), Anukkanwalahena sold by the Crown (T. P. 259,296), Anukkanwalahena claimed by Liyanage Dineshamy; on the south by Anukkanwalahena (private), Wewagawawatta (private), Halmilla-attuwillahena alias Wewawatta (private); on the west by Halmilla-attuwillahena alias Wewagawawatta sold by the Crown (T. P. 276,126), Nugagaha Potawewewa declared to be the property of the Crown under the Waste Lands Ordinances, Maragasode (private), Maragasode (tank) declared to be the property of the Crown under the Waste Lands Ordinances, Maragasodewatta claimed by Konkaduwegamage Nikulashamy, Serugahahena claimed by Hattasinghage Janis Appu.

Surveyor-General's Office, Colombo, November 15, 1920. Scale of 4 Chains to an Inch.

G. K. THORNHILL, for Surveyor-General.

III.—Block survey preliminary plan 227.

Lot. Name of Land. 14Al .. Portion of Ankendawewa