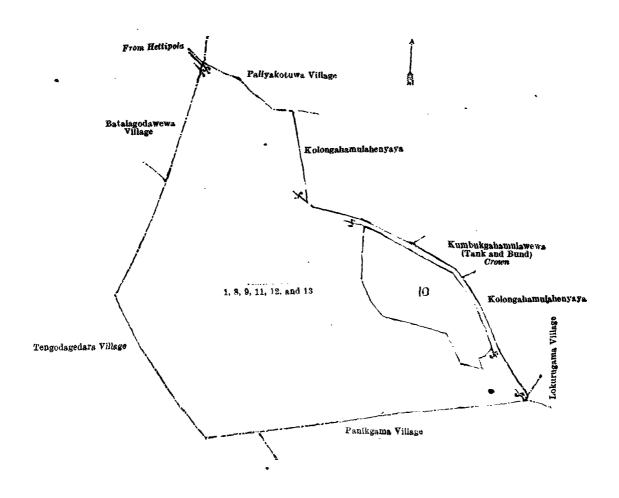

#### I.-Block survey preliminary plan 1,692.

| Lot | , | Name of Land.                 | Exten | t, A.     | R. | P. | Lot. | - | Name of Land,           | Extent | , A.      | R.  | P. |
|-----|---|-------------------------------|-------|-----------|----|----|------|---|-------------------------|--------|-----------|-----|----|
| 1   |   | Panduwasnuwaramukalana        |       | 3         | 2  | 2  | 12   |   | Ridipokuna-ela (stream) | ••     | 0         | 0   | 2  |
| 8   |   | Road                          |       | 1         | 2  | 38 | 13   |   | Panduwasnuwaramukalana  |        | 0         | 0   | 2  |
| 9   |   | Oligamakerakoppuwa (cemetery) |       | 0         | 1  | 3  | j    |   |                         |        |           |     | -  |
| 11  |   | Panduwasnuwaramukalana        |       | <b>46</b> | 2  | 17 | i    |   |                         |        | <b>52</b> | 0 : | 24 |

and bounded as follows: on the north by the village limit of Paliyakotuwa; on the east by Kolongahamulahenyaya to be sold to Andrew James Weerasingha Marambe under the Waste Lands Ordinances, Kumbukgahamulawewa (tank and bund) to be declared the property of the Crown under the Waste Lands Ordinances, Kolongahamulahenyaya to be sold to Andrew James Weerasinha Marambe under the Waste Lands Ordinances; on the south by the village limits of Lokurugama, Panikgama, and Tengodagedera; on the west by the village limits of Tengodagedera and Batalagodawewa.