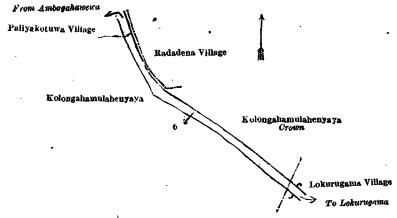

#### I.—Block survey preliminary plan 1,692.

| Lot. | Name of Land.            |         | Extent, A. R. P. |
|------|--------------------------|---------|------------------|
| 5    | <br>Kolongahamulahenyaya | <br>• • | <br>0 3 34       |

and bounded as follows: on the north by the village limit of Radadena; on the east by the village limits of Radadena and Lokurugama; on the south by the village limit of Lokurugama, the road from Lokurugama to Ambagahawewa to be declared the property of the Crown under the Waste Lands Ordinances; on the west by the road from Lokurugama to Ambagahawewa to be declared the property of the Crown under the Waste Lands Ordinances.

#### II.—Block survey preliminary plan 1,692.

| Lot.<br>7<br>10 | <br>Name of Land.<br>Kumbukgahamulawewa (tank and bund)<br>Kolongahamulahenyaya | · • | •• | Exten<br> | 1 | 2 | . р.<br>29<br>33 |
|-----------------|---------------------------------------------------------------------------------|-----|----|-----------|---|---|------------------|
|                 |                                                                                 |     |    |           | _ |   |                  |
|                 |                                                                                 |     |    |           | 7 | 9 | 99               |

(Exclusive of the road passing through the land).

and bounded as follows: on the north by the road from Hettipola to Medagama to be declared the property of the Crown under the Waste Lands Ordinances, Kolongahamulahenyaya to be sold to Andrew James Weerasinha Marambe under the Waste Lands Ordinances; on the east by Kolongahamulahenyaya to be sold to Andrew James Weerasinha Marambe under the Waste Lands Ordinances, the road from Hettipola to Medagama to be declared the property of the Crown under the Waste Lands Ordinances; on the south by Oligamakerakoppuwa (cemetery) to be declared the property of the Crown under the Waste Lands Ordinances, Panduwasnuwaramukalana to be declared the property of the Crown under the Waste Lands Ordinances; on the west by Panduwasnuwaramukalana to be declared the property of the Crown under the Waste Lands Ordinances.