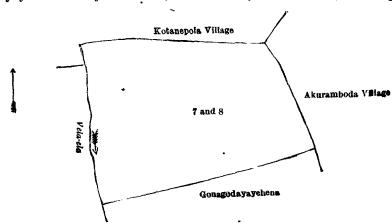

M. T. Archibald, Special Officer.

Nore.—A claim to a right of way over the said lands or any of them is a claim to an interest in the land or lands.

7 8 Description of the Lands referred to.

The following lots situated in the village of Yamanmulla, in the Udugoda Udasiya pattu of the Matale North division of the Matale District, in the Central Province, as described in the annexed diagram:—

|            | Block survey pr | eliminary plan | 39. |                  |
|------------|-----------------|----------------|-----|------------------|
| e of Land. |                 | • •            |     | Extent, A. R. P. |
|            |                 |                |     | 2 3 24           |
|            | • •             |                |     | 2 0 28           |
|            |                 |                |     |                  |

and bounded as follows: on the north by the village limit of Kotanepola; on the east by the village limit of Akuramboda; on the south by Gonagodayayehena sold by the Crown; on the west by the Vela-Hela, the village limit of Kotanepola.

Surveyor-General's Office, Colombo, December 16, 1920.

Name

Gonagodayayehena Do.

Scale of 4 Chains to an Inch.

Matale S. O. 15-1921.

G. K. THOBNHILL, for Surveyor-General.

0 12