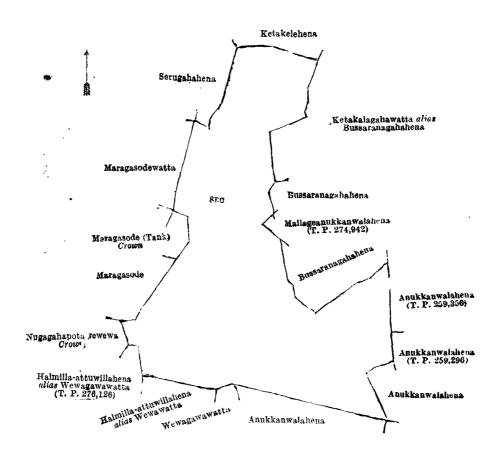

Block survey preliminary plan 227.

II.—Block survey preliminary plan 227.

Lot. Name of Land. 8BC .. Ubesinghemandiya

Extent, A. R. P.

and bounded as follows: on the north by Ketakelehena claimed by Maramba Vidanagamage Davith; on the east by Ketakalagahawatta alias Bussaranagahal ena claimed by Maramba Vidanegamage Davith, Bussaranagahahena claimed by Liyanage Jayanhamy, Mailageanukkanwalahena sold by the Crown (T. P. 274,942), Bussaranagahahena claimed by Liyanage Jayanhamy, Anukkanwalahena sold by the Crown (T. P. 259,356), Anukkanwalahena sold by the Crown (T. P. 259,296), Anukkanwalahena claimed by Liyanage Dineshamy; on the south by Anukkanwalahena (private), Wewagawawatta (private), Halmilla-attuwillahena alias Wewawatta (private); on the west by Halmilla-attuwillahena alias Wewagawawatta sold by the Crown (T. P. 276,126), Nugagaha Potawewewa declared to be the property of the Crown under the Waste Lands Ordinances, Maragasode (private), Maragasode (tank) declared to be the property of the Crown under the Waste Lands Ordinances, Maragasodewatta claimed by Konkaduwegamage Nikulashamy, Serugahahena claimed by Hattasinghage Janis Appu.