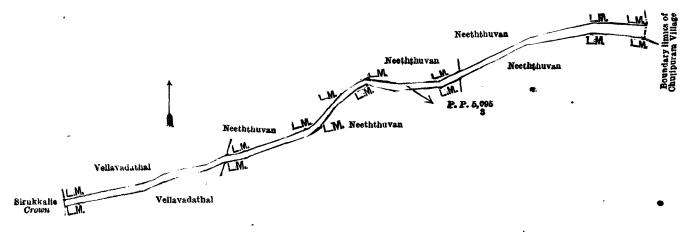

Name of Land.

Lot.

I.—Preliminary plan 5,095. Extent, A. R. P. 12 0 19 5

Nadunkulam

12 0 19.5

and bounded as follows: on the north by Neeththuvan claimed by K. Velautar and others, Neeththuvan claimed by V. Ramanather and others, Neeththuvan claimed by Nagamuttu, wife of V. Murugasu, Varuthallai claimed by P. Pandari, Varuthallai claimed by V. Murugasar, Varuthallai claimed by M. Arumugathan, a water-course, Varuthallai claimed by M. Suppan, ditto claimed by Kathirasipillai, widow of Kathiravelu, ditto claimed by P. Thanuvan, ditto claimed by

S. Velan, ditto claimed by R. Suppan, ditto claimed by Sivakamam, wife of S. Rasiah, a water-course, Erumaipunnan-vayal claimed by Thandianachchi (wife of M. Kandiah) and another, Varuthallai claimed by S. Nagalingan, a water-course, Perivayal claimed by K. Chelleppah, Erumaipunnanvayal claimed by the heirs of Arumugam Chimiah, ditto claimed by S. Thampar, Erumaipunnanvayal claimed by K. Supiramaniam, Periavayal claimed by V. Sinnadi, a water-course, Iramanthalvu claimed by S. Muttuvelu, ditto claimed by Thuvanai, wife of P. Saravanamuttu, ditto claimed by Thuvanai, wife of P. Saravanamuttu, ditto claimed by Thuvanai, wife of P. Saravanamuttu, ditto claimed by K. Adavadakkadai claimed by K. Muttuvelu, Kadavadakkadai claimed by Arumugan, a water-course, Kadavadakkadai claimed by K. Vairamuttu, ditto claimed by K. Arunachalam, Nalavathalvu claimed by C. Thambiah; on the south by Veladi claimed by K. Supramaniam, ditto claimed by S. Vellupillai, ditto claimed by Seeniar Kanapathypillai, ditto claimed by the heirs of V. Kanagasabai, ditto claimed by Ampalavanar Nagapillai, ditto claimed by Ampalavanawamy temple, ditto claimed by minor children of Chellapah, a water-course, Avarampiddi claimed by M. Vaitilingam, ditto claimed by Meenachchi, wife of K. Vaithilingam, ditto claimed by Murugesu Kanagasabai, ditto claimed by Letchimiar, wife of R. Ampalavani, ditto claimed by S. Nagalingam, a water-course, ditto claimed by S. Asaipillai, Avarampiddy claimed by S. Kanapathy, Avarampiddy claimed by K. Suppiracourse, ditto claimed by Maruthanachchy, wife of Puttirar, ditto claimed by Kanapathiar Chupper, ditto claimed by Perampalammuttu, ditto claimed by Vyramuttu Nagalingam, the village limit of Tholpuram; on the west by the road from Kayts to Kankesanturai.

#### II.—Preliminary plan 5,095.

Lot.

Name of Land. Nadunkulam channel

Extent, A

and bounded as follows: on the north by Neeththuran claimed by M. Saravanamuttu and others; on the east by the road from Kankesanturai to Kayts; on the south and west by the village limit of Tholpuram.

Surveyor-General's Office. Colombo, Septem' er 23, 1919. Scale of 2 Chains to an Inch.

G. K. THORNHILL for Surveyor-General.

#### Description of the Land referred to.

The land commonly called or known as Nadunkulam channel, situated in the village of Tolpuram, in Chankanai of Valikamam west division of the Jaffna District, in the Northern Province, containing in extent 27.4 perches, and shown as lot 3 in preliminary plan 5,095 and in the annexed diagram; and bounded as follows: on the north by Vellavadathal claimed by M. Velupillai, Neeththuvan claimed by S. Muttuvaloe and others, Neeththuvan claimed by M. Velupillai; on the east by the village limit of Chulipuram; on the south by Neeththuvan claimed by V. Murugesu, Neeththuvan claimed by S. Muttuvaloe and others, Vellavadathal claimed by K. Chinniah; on the west by Sirukkalie claimed by the Crown.

Surveyor-General's Office, Colombo, September 23, 1919. Scale of 2 Chains to an Inch.

G. K. THORNHILL, for Surveyor-General.