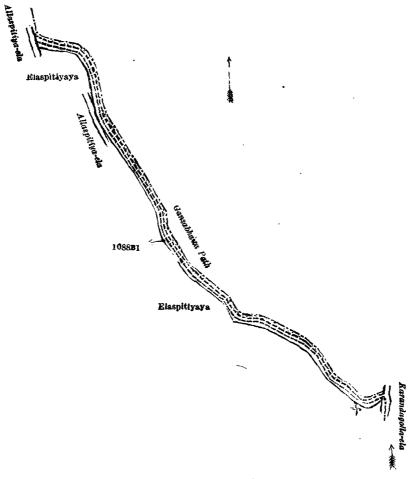

## Description of the Lands referred to.

The following lots situated in the village of Imbulgolla, in the Pallesiya pattu of the Matale East division of the Matale District, in the Central Province, as described in the annexed diagrams:-

I.—Preliminary plan 6,278.

Name of Land. 1088BI Elaspitiyaya (reservation for Gansabhawa path) Extent, A. R. P. 0 0 34 and bounded as follows: on the north by the Gansabhawa path; on the east by the Gansabhawa path, the Karandagollaela; on the south by Elaspitiyaya sold by the Crown; on the west by the Elaspitiyaya sold by the Crown, the Ellaspitiyaela, Elaspitiya sold by the Crown, the Allaspitiya-ela.

Surveyor-General's Office, Colombo, November 10, 1920, Scate of 4 Chains to an Inch.

II.—Preliminary plan 6,278.

G. K. THORNHILL, for Surveyor-General.

Lot. Name of Land. 1089A .. Katupotaroda ..

Extent, A. R. P. 1 0 12