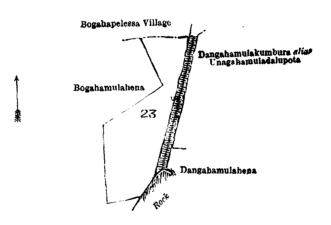

Preliminary plan 17,367.

Lot. Name of Land.

1 Nagahayatahena

Extent, A. R. P. .
0 0 15

and bounded as follows: on the north by Nagahayatahena claimed by the Crown; on the east by Kamalpitiyawatta claimed by Don Juanis Jayasuriya and a portion of lot 1 in preliminary plan 17,367; on the south by Kahatagahawatta claimed by Alutge Charles and others; and on the west by Kahatagahawatta claimed by Alutge Charles and others.

Nagahayatahona
Crown
L.M. Kamalpitiyawatta
L.M. P. P. 17,367
Rahatagahawatta

Surveyor-General's Office, Colombo, April 12, 1921. Scale of 4 Chains to an Inch.

C. H. VINCE, for Surveyor-General.

C I

745