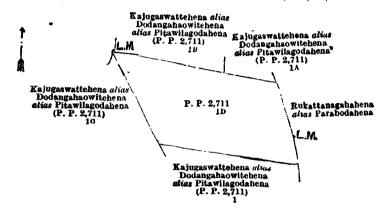

itehena alias Pitawilagodahena .. 2 0 24

and bounded on the north by Kajugaswattehena alias Dodangahaowitehena alias Pitawilagodahena to be declared the property of W. Walawita under the Waste Lands Ordinances (P. P. 2,711/1B), Kajugaswattehena alias Dodangahaowitehena alias Pitawilagodahena to be sold to W. Walawita under the Waste Lands Ordinances (P. P. 2,711/1A); on the east by Rukattanagahahena alias Parabodahena claimed by W. Walawita and others; on the south by Kajugaswattehena alias Dodangahaowitehena alias Pitawilagodahena to be sold to T. Storer under Waste Lands Ordinances, (P. P. 2,711/1); on the west by Kajugaswattehena alias Dodangahaowitehena alias Pitawilagodahena to be declared the property of D. Karalinahamy and others under the Waste Lands Ordinances (P. P. 2,711/1c).



Surveyor-General's Office, Colombo, May 22, 1919. Scale of 4 Chains to an Inch.

C. H. VINCE, for Surveyor-General.

February 5, 1921.

G. F. R. Browning, Government Agent.

\*

Order under Section 4, Sub-section (1), of "The Waste Lands Ordinances of 1897, 1899, 1900, and 1903."

In the matter of the land commonly called or known as Kajugaswattehena alias Dodangahaowitehena alias Pitawilagodahena, situate in the village of Walawita, in the Palle Pattu of Kuruwiti kolale, in the Ratnapura District of the Province of Sabaragamuwa, and of "The Waste Lands Ordinances of 1897, 1899, 1900, and 1903."

WHEREAS in pursuance of section 1 of the said Ordinances it was duly declared and notified on the 22nd day of March, 1918, that if no claim to the land commonly called or known as Kajugaswattehe