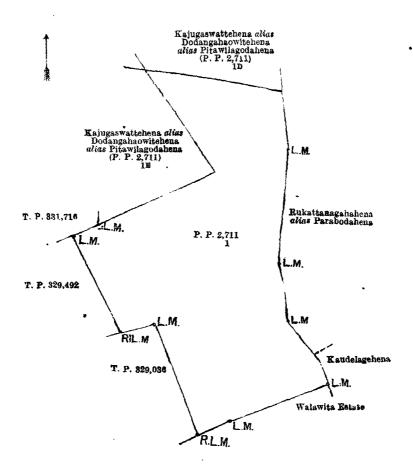

Sabaragamuwa, as described in the annexed diagram:—

Preliminary plan 2,711.

Lot. Name of Land. Extent, A. R. P.

1 .. Kajugaswattehena alias Dodangahaowitehena alias Pitawilagodahena 8 1 11

and bounded as follows: on the north by Kajugaswattehena alias Dodangahaowitehena alias Pitawilagodahena, to be declared the property of C. T. Storer under the Waste Lands Ordinances, (P. P. 2,711/1D); on the east by Rukettanagahahena alias Parabodahena claimed by W. Walawita and others, Kaudelagehena claimed by W. Walawita; on the south by Walawita estate claimed by C. P. Samarakkody, T. P. 329,036; on the west by T. P. 329,492, T. P. 331,716, Kaiugaswattehena alias Dodangahaowitehena alias Pitawilagodahena to be sold to D. Karalinahamy and others, and the Waste Lands Ordinances (P. P. 2,711/1E).



Surveyor-General's Office, Colombo, May 22, 1919.

Scale of 4 Chains to an Inch.

C. H. VINCE, for Surveyor-General.

February 5, 1921.

G. F. R. Browning, Government Agent.

# LAND SALES IN THE SOUTHERN PROVINCE.

The Government Agent of the Southern Province is prepared to receive, on or before Friday, July 15, 1921, at the Galle Kachcheri, written applications for a lease, subject to the provision that rent shall be revised at every interval of 30 years, counting from the date of the commencement of the lease, from September 2, 1921, the under-mentioned portions of Crown land to be planted with rubber, tea, or coconut. No such applications will be entertained unless the applicant gives his full name and address, and until he makes with the Government Agent, Southern Province, a deposi