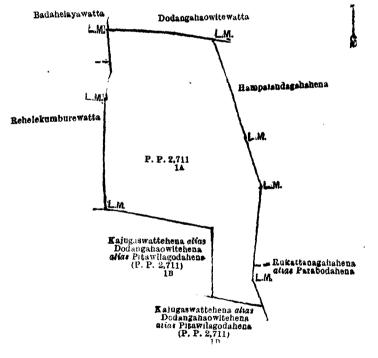

# Description of the Lands referred to.

The following lots situated in the village of Dewamulla, in Gangaboda pattuwa of Pasdun korale east of the Kalutara District, in the Western Province, as described in the annexed diagram:—

and bounded as follows: on the north by Ambagoda-ela; on the east by Hedigollehenamulla clius Ambagodamulla (Crown reservation, lot 5,746 in preliminary plan 15,564) and T. P. 306,833; on the south by Kahatagahawatta claimed by Ranawakachchige Podi Nona and others; and on the west by the Kalu-ganga and the Ambagoda-ela.