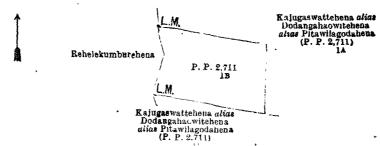

# Description of the Lands referred to.

The following lots situated in the village of Dewamulla, in Gangaboda pattuwa of Pasdun korale east of the Kalutara District, in the Western Province, as described in the annexed diagram:—

and bounded as follows: on the north by Ambagoda-ela; on the east by Hedigollehenamulla clius Ambagodamulla (Crown reservation, lot 5,746 in preliminary plan 15,564) and T. P. 306,833; on the south by Kahatagahawatta claimed by Ranawakachchige Podi Nona and others; and on the west by the Kalu-ganga and the Ambagoda-ela.