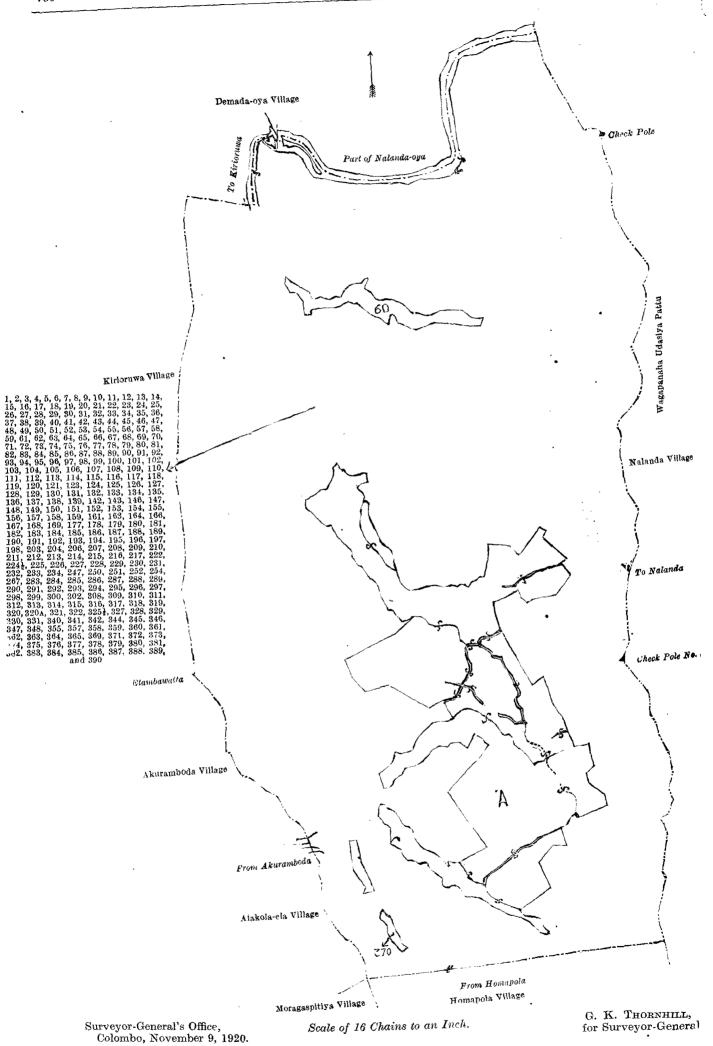

# Description of the Lands referred to.

The following lots situated in the village of Walmoruwa, in the Udugoda Udasiya pattu of Matale North division of the Matale District, in the Central Province, as described in the annexed diagrams:—

I.—Block survey preliminary plan 31.

|              | •   | I.—]                                             | 3lock | $\mathbf{su}$ | rvey p       | relimi     | nary | r plan 31.                       |                |           |               |
|--------------|-----|--------------------------------------------------|-------|---------------|--------------|------------|------|----------------------------------|----------------|-----------|---------------|
| Lot          |     | Name of Land. Ex                                 | tent. | Α.            | R. P.        | Lot.       |      | Name of Land.                    | Exten          | + .       | R. P.         |
| <b>.</b> 1   |     | Nalanda-oya (half area of stream) .              |       |               | 3 20         | 73         |      | Wambatugalepillewa               | TAYACH         | υ, Α.     |               |
| 2            |     | Aswedumyayahena (reservation fe                  |       | •             | 0 20         |            | • •  | ~ ''                             | • •            | Ţ         | 0 16          |
| ~            | • • |                                                  |       |               | 0 10         | 74         | • •  | Gonamadahena                     | • •            | 0         | 3 15          |
| 9            |     |                                                  |       |               | 0 16         | 75         | • •  | Gonamadamukalana                 | • •            | 1         | 0 34          |
| 3            | • • | Do                                               |       | 2             | 1 30         | 76         | • •  | Do                               |                | 0         | <b>2</b> 28   |
| 4            | ٠.  | Ambagahawalahena .                               | . (   | )             | 3 5          | 77         |      | Gonamadahena                     |                | 1         | 0 3           |
| 5            | ٠.  | Do. (reservation for oya                         | a) :  | l             | 2 9          | 78         |      | $\mathbf{D_0}$ .                 |                | ī         | 0 37          |
| 6            |     | Nalanda-oya (half area of stream).               |       | 3             | 0 22         | 79         |      | D.,                              | • •            | 2         |               |
| 7            | • • | Ihala Audellakele                                | . 2   | -             | 3 29         | 80         |      | T)-                              | • •            |           | 1, 15         |
| 8            | • • | Anadallamanlanlama                               | 31.3  |               |              |            | • •  | D <sub>0</sub>                   | • •            | 3         | 1 32          |
| 9            | ••  | T1 1 A 1 1 1 1 1                                 | . 1]  |               | 2 33         | 81         | • •  | Gonamadamukalana                 |                | 18        | 3 38          |
|              | ٠.  |                                                  | . ]   |               | 2 37         | 82         |      | Gonamadapuswalgalehena           |                | 1         | 1 10          |
| 10           | • • | Ihala Audellahena                                | . 6   | ;             | 1 10         | 83         |      | Do                               |                | 1         | 0 0           |
| 11           | ٠.  | Do                                               | . 5   | ,             | 2 11         | 84         |      | Do                               |                | 2         | 3 20          |
| 12           | ٠.  | Do                                               | . 1   |               | 3 23         | 85         |      | Gonamadahena                     |                | $ar{2}$   | 1 22          |
| 13           | ٠.  | Audella-ela (dry stream) .                       |       |               | 2 8          | 86         |      | Do                               | • •            |           |               |
| 14           | • • | D-b-1- A-3-11-1                                  |       |               | 1 23         | _          | • •  |                                  | • •            | õ         | 3 26          |
| 15           |     |                                                  |       |               |              | 87         | • •  | Wambatugalahena                  | • •            | 5         | 1 32          |
| 16           | • • | Do. (reservation for oya                         |       |               | 2 10         | 88         | • •  | <b>Karako</b> layayahe <b>na</b> |                | 2         | 36            |
|              | ••  | Gonamadamukalana .                               | . 42  | ;             | 3 5          | 89         |      | Do                               |                | 0         | 1 37          |
| 17           | ٠.  | Aswadumyayahena                                  | . 1   |               | 1 27         | 90         |      | Do                               |                | 0         | 2 14          |
| 18           | ٠.  | Do                                               | . 1   |               | 1 31         | 91         |      | Do                               |                | 1         | 2 10          |
| 19           | ٠.  | Do. (reservation for oya                         | ) 0   | )             | 3 37         | 92         |      | T) -                             | • •            | $\hat{2}$ | 2 15          |
| 20           |     | Darlama ha tanan arran la la ra                  | · ^   |               | 3 25         | 93         | • •  |                                  | • •            |           |               |
| 21           |     | The other at the                                 |       |               | - 1          |            | • •  | Mala-ela (dry stream)            |                | 0         | 0 12          |
| $2\hat{2}$   | • • |                                                  |       |               | 0 9          | 94         | • •  | Ihala Velangollayayamukalan      | a (re-         |           |               |
|              | ٠.  | Rukgahatennemukalana .                           | . 18  |               | 0 5          |            |      | servation for oya)               | • •            | 3         | 2 28          |
| <b>2</b> 3   | ٠.  | Pahala Velangollayayahena .                      | . 10  |               | 3 24         | 9 <b>5</b> |      | Ihala Velangollayayahena and     | <b>P</b> ahala |           |               |
| 24           | ٠.  | Do                                               | . 1   |               | 3 6          |            |      | Velangollayayahena               |                | 15        | 2 21          |
| 25           |     | Do. (reservation for oya                         |       |               | 2 37         | 96         |      | Narangahaelemukalana             |                | 16        | 0 1           |
| 26           |     | Do                                               | , ĭ   | -             |              |            | • •  |                                  | • •            |           |               |
| $\tilde{27}$ | • • |                                                  |       |               |              | 9 <b>7</b> | • •  | Ihala Velangolleyayahena         | • •            | 5         | 3 19          |
|              | • • |                                                  |       |               | 0 19         |            | ٠.   | Do, .,                           | • •            | 0         | 2 35          |
| 28           | ٠.  | Nalanda-oya (stream) .                           | . 19  |               | 3 27         | 99         |      | Do. (reservation for             | or oya)        | 1         | 14            |
| 29           | ٠.  | Pallemetihakkehena (reservation fo               | r     |               |              | 100        |      | Karakolayayahena ( do.           |                | 2         | 0 10          |
|              |     | oya)` .                                          | . 0   |               | 2 34         | 101        |      | Do                               | ,              | $ar{f 2}$ | 0 4           |
| 30           |     | Footpath                                         | . ŏ   |               | ōi           |            | ٠.   |                                  | • •            | 4         |               |
| 31           | • • |                                                  |       | ,             | ս ւլ         | 102        | • •  | <b>Do.</b>                       | • •            | 1         | 2 25          |
| OI.          | • • | Aswadumayayahena (reservation fo                 |       |               | _            | 103        | • •  | Do                               | • •            | 1         | 3 28          |
|              |     | oya)                                             | . 1   |               | 28           | 104        |      | Kalugalamukalana                 |                | 15        | 2 21          |
| 32           | ٠.  | Aswadumyayahena                                  | . 3   |               | 3 9          | 105        |      | Kalugalahenyaya                  |                | 5         | 1 21          |
| 33           | ٠.  | Matihakke-ela (stream) .                         | . 0   |               | 1 8          | 106        |      | TD- 1                            | • •            | 4         | 2 12          |
| 34           |     | Aswadumyayahena                                  | . ž   |               | 0 2          |            | • •  |                                  | • •            | 4         |               |
| 35           |     |                                                  |       |               |              | 107        | • •  | Kalugalahena                     | • •            | 3         | 2 5           |
|              | • • | Do.                                              |       |               | 3 20         | 108        | • •  | Do                               | • •            | 3         | 3 4           |
| 36           | • • | Mala-ela (dry stream)                            | . 0   | •             | 0 18         | 109        |      | Karakolayayehena                 |                | 8         | 2 33          |
| 37           | ٠,  | Gonamadahena                                     | . 2   |               | 3 33         | 110        |      | Do                               |                | 0         | 2 37          |
| 38           | ٠.  | Purangetehena                                    | 0     |               | 3 24         | 111        |      | T.                               | ••             | Ä         |               |
| 39           |     | Canamadahana                                     | •     |               |              |            | • •  |                                  |                | v         | 1 19          |
| 40           |     |                                                  |       |               | 3 1          | 112        | • •  | Do. (reservation fe              | :              | 1         | 3 37          |
|              | • • | Do                                               |       |               | 3 24         | 113        |      | Ihala Velangollayayahena (       | do. )          | 1         | 0 15          |
| 41           | • • | Do                                               | . 2   |               | $2 \ 20 \  $ | 114        |      | Do                               |                | 1         | 1 23          |
| 42           | ٠.  | Do                                               | . 2   |               | 1 24         | 115        |      | Do                               |                | Ö         | 2 4           |
| <b>43</b>    | ٠.  | Do                                               | . 5   |               | 2 18         | 116        | ••   | Do. (reservation fo              | m Ovel         | 2         | 1 19          |
| 44           |     | Gonamadalolugahamulahena .                       | ĭ     |               | 2 18         |            | • •  |                                  |                |           |               |
| 45           | ••  | Gonamadahena                                     |       |               |              | 117        | • •  | ,                                | do. )          | 0.        | 2 7           |
|              | • • | • • • • • • • • • • • • • • • • • • • •          | . 1   |               | 3 39         | 118        |      | Mellagahamulahena                | • •            | 1         | 3 13.         |
| 46           | • • | <b>Do.</b>                                       | -     |               | 1 26         | 119        |      | Edandakota-ela (stream)          |                | 0         | 1 25          |
| 47           | • • | Do                                               | . 3   | - (           | 0 28         | 120        |      | Ela                              |                | 0         | 0 10          |
| 48           |     | Do                                               | . 2   |               | 3 9          | 121        | • •  | Ambagaslandehena (to be re       | served         | -         |               |
| 49           | • • | De                                               | ۵.    |               | 1 30         |            | • •  |                                  | ~~ + CU        | ,         | 9 64          |
| 50           |     | Do                                               |       |               |              | 100        |      | for cemetery)                    | • •            | I         | 3 34          |
| 51           | ••  | ==                                               | . 2   |               | 1 14         | 123        | • •  | Ambagaslanda                     | • •            | 0         | $2 	ext{ } 5$ |
|              | • • | Do                                               | . 2   |               | 0 0          | 124        |      | . Do.                            |                | 1         | 16            |
| 52           | • • | Do ,.                                            | _     |               | 0 7          | 125        |      | Ambagaslandahena                 |                | 3         | 2 11          |
| 53           | ٠.  | Do                                               | . 2   | 5             | 2 34         | 126        |      | Kalugalahenyayehena              |                | 16        | 0 0           |
| 54           | ٠.  | Do                                               | . 0   |               | 2 4          | 127        |      | Kalugalahena                     | - •            | 2         | 2 21          |
| 55           | • • | Company of a latition when it all the latest and |       | _             | 2 26         |            | • •  |                                  | • •            |           |               |
| 56           |     | Company of the last                              |       |               |              | 128        | • •  | Do                               | • •            | 3         | 3 23          |
| ~=           | • • |                                                  |       |               | 2 20         | 129        |      | Do                               | • •            | 3         | 2 19          |
|              | ٠.  | Gonamada-ela, &c. (dry streams) .                |       |               | 2 29         | 130        |      | Do                               |                | 8         | 1 11          |
| 58           | • • | Gonamadamukalana                                 | . 2   | •             | 1 27         | 131        |      | Do                               |                | 1         | 3 39          |
| 59           | ٠.  | Dehigaha-ela (dry stream)                        |       |               | i 3,         | 132        |      | Pihillakanattehena               |                | i         | 3 0           |
| 01           | • • | Pita-ela                                         | ŏ     |               | - 1          |            | • •  |                                  | • •            |           |               |
| 00           |     | Matihakkekamatha (threshing floor)               | -     |               |              | 133        | • •  | Do                               | • ••           | 1         | 1 21          |
| 00           | ••  |                                                  | Ó     |               | 0 17         | 134        | • •  | Ambagaslandahena                 | • •            | 1         | 39            |
|              | • • | Pahala Velangollayayahena                        | . 1   |               | 2 1          | 135        |      | Do                               |                | 2         | 0 5           |
| 64           | ٠.  | Do. (reservation for oya)                        |       | 2             | 2 18         | 136        |      | Ambagahalandahena                |                | 0         | 2 8           |
| ~~           | ٠.  | Karakolayayahena (reservation for                |       |               |              | 137        |      |                                  |                | ì         | 3 11          |
|              |     | oya)                                             | 1     | 3             | 1 29         |            | • •  | Ambagaslandahena                 | • •            |           |               |
| 66           |     |                                                  |       | 3             | - 48         | 138        | • •  | Do                               | • •            | 1         | 3 26          |
| vu           | • • | Footpath (path to conform with re-               |       | _             |              | 139        | • •  | Do                               | • •            | 1         | 0 1           |
|              |     | servation)                                       |       | 2             | 2 26         | 140        | • •  | Ambagaslandahena                 |                | 0         | 2 21          |
| 67           | ٠,  | Karakolayayahena (reservation for                | •     |               | ŀ            | *          |      | Do.                              | • •            | Ŏ         | 2 30          |
|              |     | oya)                                             |       | 1             | 13           | 7.40       | •    | Ela                              |                | -         |               |
| 68           |     | * '                                              | 2     |               | 17           | 7 /        |      |                                  | • •            | 0         | 0 4           |
| eo.          | • • |                                                  |       |               |              | 7.40       | • •  | Weligodahena                     |                | 1         | 3 7           |
|              | • • | Do                                               | . 8   |               | 39           |            | • •  | Unumetennehena                   |                | -2        | 1 7           |
|              | ٠.  | Mala-ela (dry stream)                            | 0     | 0             | 36           | 149        | • •  | Do. (reservation for             | r ova)         | 3         | 1 7<br>0 22   |
| 71           | ٠.  | Wambatugalahena                                  | 3     | 1             | 31           |            |      |                                  | do.            | 1         | 0 32          |
| 70           |     | Wambatugalepillewa                               | Ō     |               | 32           |            |      |                                  | do. )          | 2         | 0 28          |
| -            | •   |                                                  | •     | ~             | - Ja '       | 101        | • •  | Ihala Velangollehena ( c         | /              | _         |               |
|              |     |                                                  |       |               |              |            |      |                                  |                |           |               |