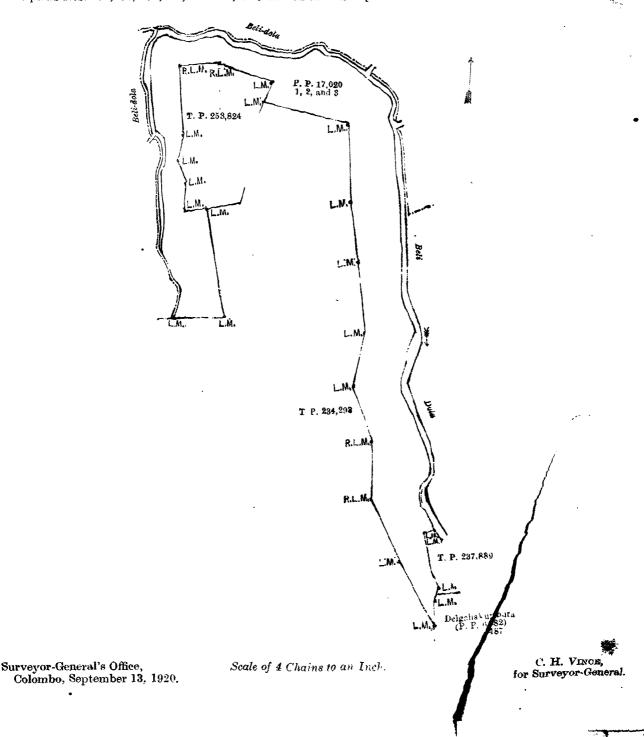

Preliminary plan 17,367.

Lot. Name of Land.

1 Nagahayatahena

Extent, A. R. P. .
0 0 15

and bounded as follows: on the north by Nagahayatahena claimed by the Crown; on the east by Kamalpitiyawatta claimed by Don Juanis Jayasuriya and a portion of lot 1 in preliminary plan 17,367; on the south by Kahatagahawatta claimed by Alutge Charles and others; and on the west by Kahatagahawatta claimed by Alutge Charles and others.

Nagahayatahona
Crown
L.M. Kamalpitiyawatta
L.M. P. P. 17,367
Rahatagahawatta

Surveyor-General's Office, Colombo, April 12, 1921. Scale of 4 Chains to an Inch.

C. H. VINCE, for Surveyor-General.

C I

745