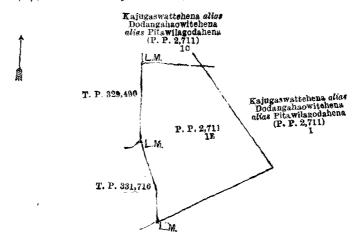

# Description of the Lands referred to.

The following lots situated in the village of Dewamulla, in Gangaboda pattuwa of Pasdun korale east of the Kalutara District, in the Western Province, as described in the annexed diagram:—

and bounded as follows: on the north by Ambagoda-ela; on the east by Hedigollehenamulla clius Ambagodamulla (Crown reservation, lot 5,746 in preliminary plan 15,564) and T. P. 306,833; on the south by Kahatagahawatta claimed by Ranawakachchige Podi Nona and others; and on the west by the Kalu-ganga and the Ambagoda-ela.