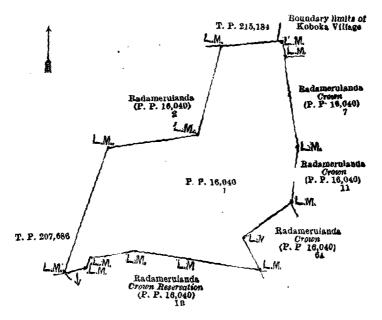

# Ceylon Gobernment Gazette

Published by Authority.

No. 7,177 — FRIDAY, MAY 27, 1921.