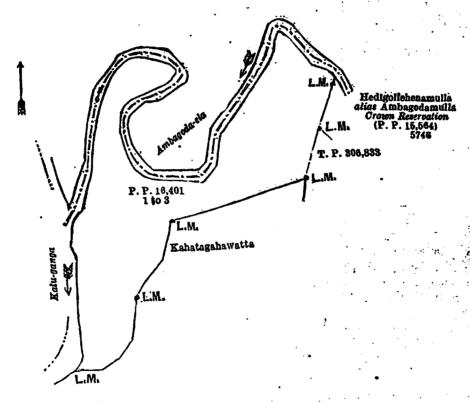

# Description of the Lands referred to.

The following lots situated in the village of Dewamulla, in Gangaboda pattuwa of Pasdun korale east of the Kalutara District, in the Western Province, as described in the annexed diagram:—

# Preliminary plan 16,401.

| Lot. |     | Name of Land.              |     |     |      |    |     | E     | xtent | , A. | R. | P. |
|------|-----|----------------------------|-----|-----|------|----|-----|-------|-------|------|----|----|
| 1    |     | Ambagodaowitepitakattiya   | • • | ••  | • •] |    |     | • %;  |       | 0    | 2  | 3  |
| 2    | ٠.  | Ambagodaowita              | • • | ••  | 4.4  |    |     | 2 + • | -     | 1    | 3  | 32 |
| 3    | • • | Kahatagahawattepitakattiya | • • | • • | • •  | 2. | · . | •••   | ٠.    | 1    | 3  | .9 |
|      |     |                            |     | •   |      |    |     |       |       | 4    | 1  | 4  |

and bounded as follows: on the north by Ambagoda-ela; on the east by Hedigollehenamulla clius Ambagodamulla (Crown reservation, lot 5,746 in preliminary plan 15,564) and T. P. 306,833; on the south by Kahatagahawatta claimed by Ranawakachchige Podi Nona and others; and on the west by the Kalu-ganga and the Ambagoda-ela.

Surveyor-General's Colombo, Februar is of 4 Chains to an Inch.

C. R. LUNDIE, for Surveyor-General

Matale Ne 🔪 . 7,876

r "The Waste Lands Ordinances of 1897, 1899, 1900, and 1903."

hin three months from May 27, 1921, the persons, if any, who claim any interest in any one or more of such lands or to some interest therein make claim in person or them or to some interest therein to M. T. Archibald, Esq., Special Officer appointed de Ordinances of 1897, 1899, 1900, and 1903," at his office at Colombo: