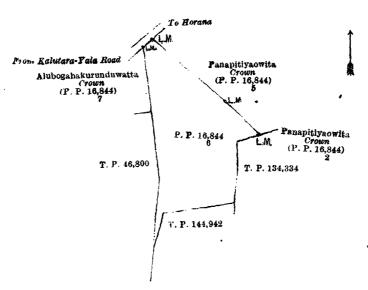

Preliminary plan 17,367.

Lot. Name of Land.

1 Nagahayatahena

Extent, A. R. P. .
0 0 15

and bounded as follows: on the north by Nagahayatahena claimed by the Crown; on the east by Kamalpitiyawatta claimed by Don Juanis Jayasuriya and a portion of lot 1 in preliminary plan 17,367; on the south by Kahatagahawatta claimed by Alutge Charles and others; and on the west by Kahatagahawatta claimed by Alutge Charles and others.

Nagahayatahona
Crown
L.M. Kamalpitiyawatta
L.M. P. P. 17,367
Rahatagahawatta

Surveyor-General's Office, Colombo, April 12, 1921. Scale of 4 Chains to an Inch.

C. H. VINCE, for Surveyor-General.

C I

745