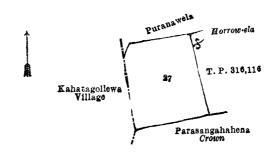

Preliminary plan 17,367.

Lot. Name of Land.

1 Nagahayatahena

Extent, A. R. P. .
0 0 15

and bounded as follows: on the north by Nagahayatahena claimed by the Crown; on the east by Kamalpitiyawatta claimed by Don Juanis Jayasuriya and a portion of lot 1 in preliminary plan 17,367; on the south by Kahatagahawatta claimed by Alutge Charles and others; and on the west by Kahatagahawatta claimed by Alutge Charles and others.

Nagahayatahona
Crown
L.M. Kamalpitiyawatta
L.M. P. P. 17,367
Rahatagahawatta

Surveyor-General's Office, Colombo, April 12, 1921. Scale of 4 Chains to an Inch.

C. H. VINCE, for Surveyor-General.

C I

745