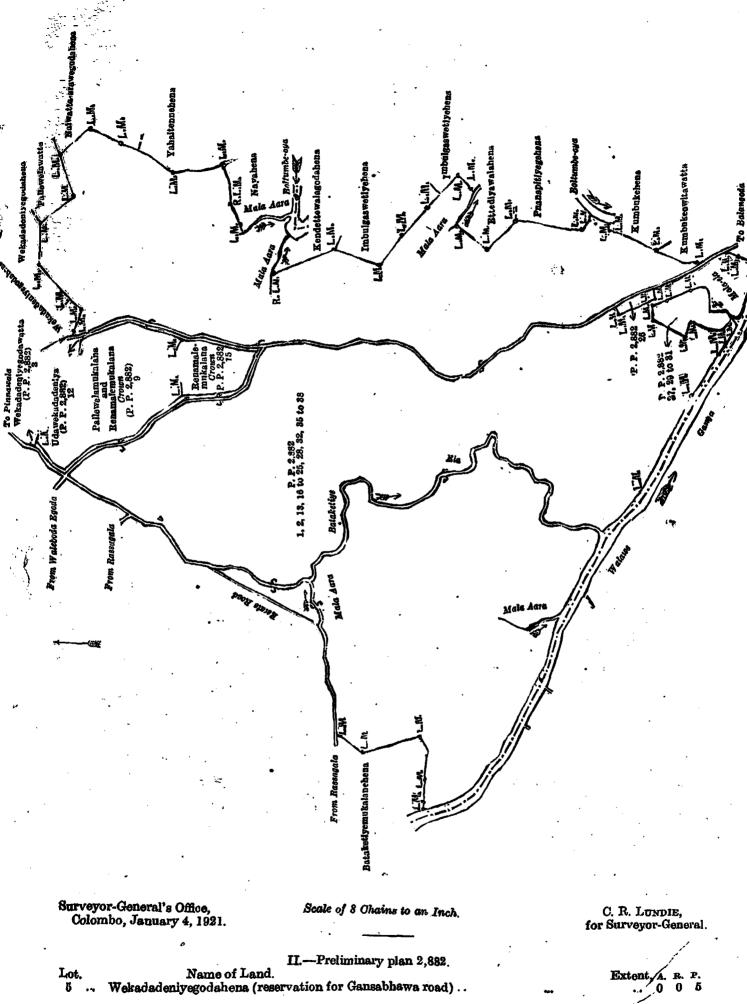

Preliminary plan 17,367.

Lot. Name of Land.

1 Nagahayatahena

Extent, A. R. P. .
0 0 15

and bounded as follows: on the north by Nagahayatahena claimed by the Crown; on the east by Kamalpitiyawatta claimed by Don Juanis Jayasuriya and a portion of lot 1 in preliminary plan 17,367; on the south by Kahatagahawatta claimed by Alutge Charles and others; and on the west by Kahatagahawatta claimed by Alutge Charles and others.

Nagahayatahona
Crown
L.M. Kamalpitiyawatta
L.M. P. P. 17,367
Rahatagahawatta

Surveyor-General's Office, Colombo, April 12, 1921. Scale of 4 Chains to an Inch.

C. H. VINCE, for Surveyor-General.

C I

745