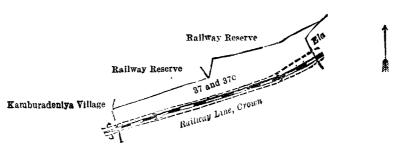

Preliminary plan 17,367.

Lot. Name of Land.

1 Nagahayatahena

Extent, A. R. P. .
0 0 15

and bounded as follows: on the north by Nagahayatahena claimed by the Crown; on the east by Kamalpitiyawatta claimed by Don Juanis Jayasuriya and a portion of lot 1 in preliminary plan 17,367; on the south by Kahatagahawatta claimed by Alutge Charles and others; and on the west by Kahatagahawatta claimed by Alutge Charles and others.

Nagahayatahona
Crown
L.M. Kamalpitiyawatta
L.M. P. P. 17,367
Rahatagahawatta

Surveyor-General's Office, Colombo, April 12, 1921. Scale of 4 Chains to an Inch.

C. H. VINCE, for Surveyor-General.

C I

745