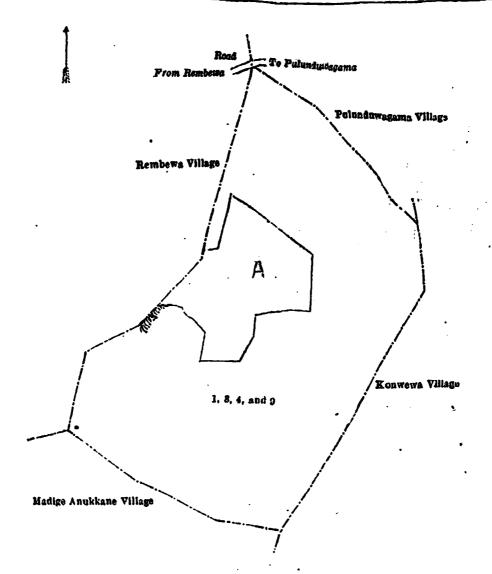

| 2    | Galgodemukalana, Galpadihenemuka- |             |     |  | Gansabhawa road)                   | 1 | 3   | 18    |   |  |  |
|      | lana, Renamalemukalana, Palle-    |             | 17  |  | Radearawadeniya                    | 0 | 3   | 31    |   |  |  |
|      | welamukalana, Galgodahenyaya-     |             | 18  |  | Radearawamukalana and Bataketiya-  |   |     |       |   |  |  |
|      | mukalana. Indipanduremukalana,    |             |     |  | mukalana (reservation for Gan-     |   | •   |       | - |  |  |
|      | and Uluhelemukalana               | 45 0 29     | l   |  | sabhawa road)                      | 0 | 1   | 16    |   |  |  |
|      |                                   |             |     |  |                                    |   |     | · · · |   |  |  |



Surveyor-General's Office, Colombo, Month 9, 1921

Scale of 8 Chains to an Inch.

Kurunegala S. O. 54-1921.

G. K. THORNHILL, for Surveyor-General.

| Lot. |     | Name of Land. Extent, A. 1              | R. : | P.   | Lot.   |     | Name of Land. Ex                     | tent, A | . 19 | . P |
|------|-----|-----------------------------------------|------|------|--------|-----|--------------------------------------|---------|------|-----|
| 19   | • • | Bataketiyehena 2                        | _    |      | 28     | • • | Uluhelehena (reservation for th      |         | _    |     |
| 20   | • • | Auguneyatahena and Narangahahena        |      |      |        |     | Walawa-gango \                       | . 0     | 2    | 0   |
|      |     | (to be reserved for the Walawe-ganga) 4 |