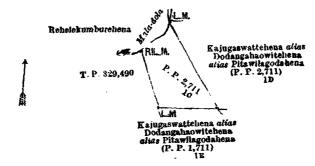

# Description of the Lands referred to.

The following lots situated in the village of Dewamulla, in Gangaboda pattuwa of Pasdun korale east of the Kalutara District, in the Western Province, as described in the annexed diagram:—

and bounded as follows: on the north by Ambagoda-ela; on the east by Hedigollehenamulla clius Ambagodamulla (Crown reservation, lot 5,746 in preliminary plan 15,564) and T. P. 306,833; on the south by Kahatagahawatta claimed by Ranawakachchige Podi Nona and others; and on the west by the Kalu-ganga and the Ambagoda-ela.