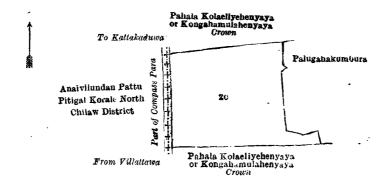

n as Kongahamulahena, situate in the village of Pahala Kolaeliya, in the Kumara-pallam pattu korale of the Demala hatpattu of the Puttalam District, in the North-Western Province, containing in extent 2 acres and 4 perches, and shown as lot 2c in block survey preliminary plan 1,783 and in the annexed diagram, and bounded as follows: on the north by Pahala Kolaeliyehenyaya or Kongahamulahenyaya to be declared the property of the Crown under the Waste Lands Ordinances; on the east by Palugahakumbura (private); on the south by Pahala Kolaeliyehenyaya or Kongahamulahenyaya to be declared the property of the Crown under the Waste Lands Ordinances; on the west by part of Compass para from Villattawa to Kattakaduwa (the boundary of the Anaivilundan pattu, Pitigal korale north, Chilaw District).



Surveyor-General's Office, Colombo, January 5, 1921. Scale of 4 Chains to an Inch.

G. K. THORNHILL, for Surveyor-General.

Colombo, April 6, 1921.

M. M. WEDDERBURN, Special Officer.

# Puttalam S. O. No. 50.

Order under Section 4, Sub-section (1), of "The Waste Lands Ordinances of 1897, 1899, 1900, and 1908," declaring Lands to be Crown Property.

In the matter of the lands commonly called or known as road reservation, Minipittaniya (cemetery), &c., situate in the village of Ihala Mandalana, in the Kumarapallam pattu korale of the Demala hatpattu of the Puttalam District, in the North-Western Province, and of "The Waste Lands Ordinances of 1897, 1899, 1900, and 1903."

Whereas in pursuance of section 1 of the said Ordinances it was duly notified on the 3rd day of December, 1920, that