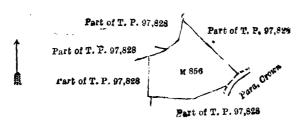

a District, in the North-Western Province, and shown as lot M 856 in preliminary plan 1,923 and in the annexed diagram, and containing in extent 2 roods and 36 perches, is the property of the Crown.

Description of the Land referred to.

The hand commonly called or known as Paluwattehena, situated in the village of Kanawa, in the Mahagalboda Egoda korale of the Hiriyala hatpatta of the Kurunegala District, in the North Western Province, containing in extent roods and 36 perches, and shown as lot M 856 in preliminary plan 1,923 and in the annexed diagram; and bounded as follows: on the north by the part of T. P. 97,828; on the east by the part of T. P. 97,828, para declared to be the property of the Crown under the Waste Lands Ordinances; on the south and west by the part of T. P. 97,828.



Surveyor-General's Office, Colombo, September 27, 1920.

Scale of 4 Chains to an Inch.

F. J. SALMON for Acting Surveyor-General.

March 31, 1921.

N. A. HAMPION, Special Officer.

#### Puttalam S. O. No. 49.

# Order under Section 4, Sub-section (1), of "The Waste Lands Ordinances of 1897, 1899, 1900, and 1903," admitting Land to be Private Property.

In the matter of the land commonly called or known as Kongahamulahena, situate in the village of Pahala Kolaeliya, in the Kumarapallam pattu korale of the Demala hatpattu of the Puttalam District, in the North-Western Province, and of "The Waste Lands Ordinances of 1897, 1899, 1900, and 1903."

Whereas in pursuance of section 1 of the said Ordinances it was duly notified on the 14th day of February, 1919, that if no claim to the land commo