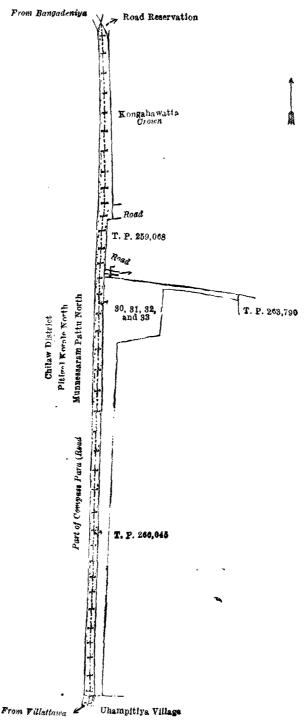

Preliminary plan 17,367.

Lot. Name of Land.

1 Nagahayatahena

Extent, A. R. P. .
0 0 15

and bounded as follows: on the north by Nagahayatahena claimed by the Crown; on the east by Kamalpitiyawatta claimed by Don Juanis Jayasuriya and a portion of lot 1 in preliminary plan 17,367; on the south by Kahatagahawatta claimed by Alutge Charles and others; and on the west by Kahatagahawatta claimed by Alutge Charles and others.

Nagahayatahona
Crown
L.M. Kamalpitiyawatta
L.M. P. P. 17,367
Rahatagahawatta

Surveyor-General's Office, Colombo, April 12, 1921. Scale of 4 Chains to an Inch.

C. H. VINCE, for Surveyor-General.

C I

745