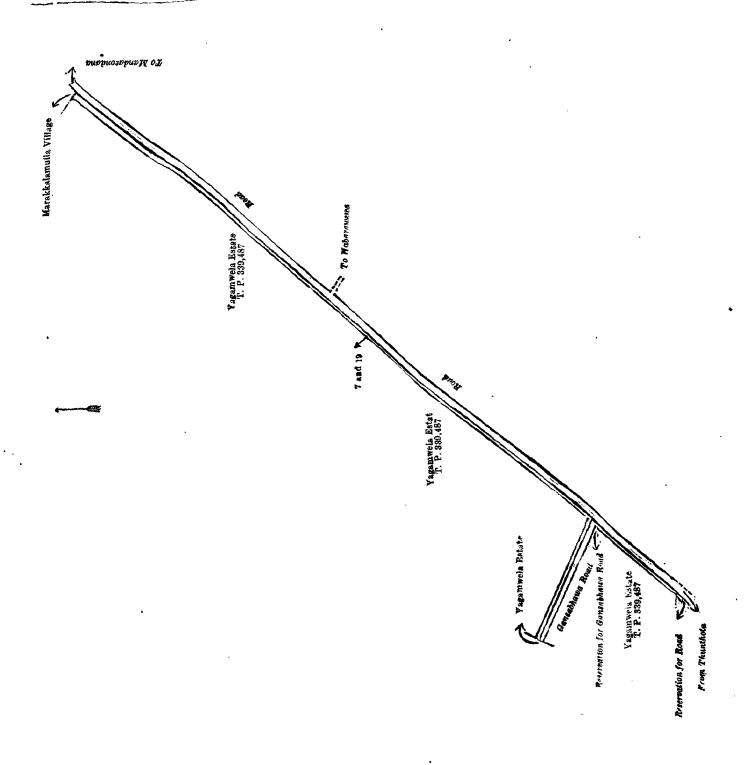

## Order under Section 2 of "The Waste Lands Ordinances of 1897, 1899, 1900, and 1903,"

declaring Lands to be Crown Property.

In the matter of the lands commonly called or known as reservation for road, reservation for Gansabhawa road, &c., situate in the village of Yagamwela, in the Yagam pattu korale of the Katugampela hatpattu of the Kurunegala District, in the North-Western Province, and of "The Waste Lands Ordinances of 1897, 1899, 1900, and 1903."

THE notice required by section 1 of "The Waste Lands Ordinances of 1897, 1899, 1900, and 1903," having been duly published in manner prescribed by that section in respect of the above-named lands (vide Notice No. 7,722), and no claim having been made to the said lands or to any interest therein within the period of three months from the date specified in the said notice, I, Norman Albert Hampton, Special Officer appointed under section 28 of the said Ordinances, under and by virtue of the powers vested in me in that behalf by section 2 of the said Ordinances, do hereby on this 5th day of May, 1921, order and declare that the said lands, as more fully described herein below, situate in the village of Yagamwela, in the Yagam pattu korale of the Katugampola hatpattu of the Kurunegala District, in the North-Western Province, and shown as lots 7, 19, 14, 15, and 16 in preliminary plan 4,610 and in the annexed diagrams, and containing in extent 3 roods and 22 perches, are the property of the Crown.

## Description of the Lands referred to.

The following lots situated in the village of Yagamwela, in the Yagam pattu korale of the Katugampola hatpattu of the Kurunegala District, in the North-Western Province, as described in the annexed diagrams :---

|      | I.—Pre                          | liminary p | olan 4.610. |    |      |               |  |
|------|---------------------------------|------------|-------------|----|------|---------------|--|
| Lot. | Name of Land.                   | • -        |             |    | Exte | ent, A. R. P. |  |
| 7    | Reservation for road            |            | ••          | •• | • •  | 0 1 19        |  |
| 19   | Reservation for Gansabhawa road |            | ••          | •• | ••   | 0 0 9         |  |
| :    |                                 |            |             |    |      |               |  |
|      |                                 |            |             |    |      | 0 1 28        |  |

and bounded as follows: on the north by Yagamwela estate sold by the Crown (T. P. 339,487), the village limit of Marakkalamulla; on the east by the road from Mandacondana to Thuntota; on the south by the road from Mandacondana to Thuntota, a reservation for road; on the west by Yagamwela estate sold by the Crown (T. P. 339,487), a reservation for Gansabhawa road, a Gansabhawa road, Yagamwela estate (land unclaimed by the Crown), Yagamwela estate sold by the Crown (T. P. 339,487).