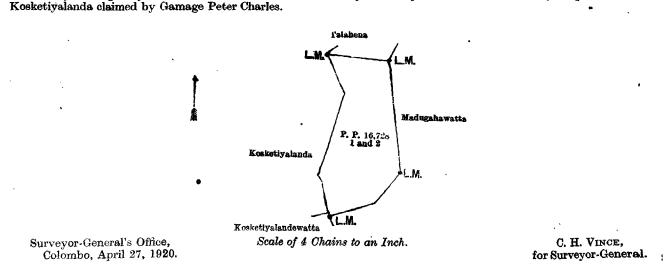

#### Description of the Lands referred to.

| Lot. |    | Name of Land.             | rrennmærj | v hian i |    | Extent, A. |     |   | P. |    |  |
|------|----|---------------------------|-----------|----------|----|------------|-----|---|----|----|--|
| 1    | •• | Madugahahena              | ••        | ,        | •• |            | • • | - | 2  | -  |  |
| 2    | •• | Madug <b>ahawattehena</b> | ••        |          |    | ••         | ••  | 1 | 0  | 17 |  |
|      |    |                           |           |          |    |            |     |   |    |    |  |

and bounded as follows: on the north by Talahena claimed by Agiris Appu; on the east and south by Madugahawatta claimed by Gamage Liyoris and others; and on the west by Kosketiyalandewatta claimed by Stephen Perera and Kosketiyalanda claimed by Gamage Peter Charles.