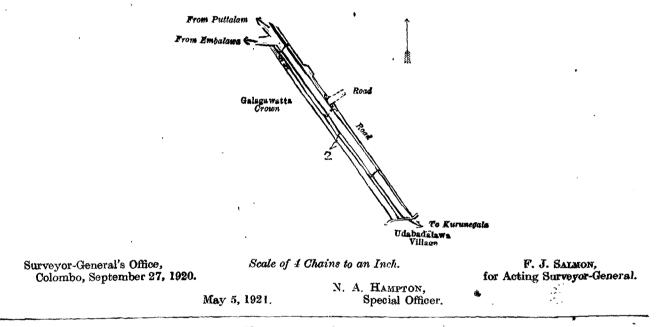

## Order under Section 2 of "The Waste Lands Ordinances of 1897, 1899, 1900, and 1908," declaring Land to be Crown Property.

In the matter of the land commonly called or known as Galagawatta (reservation for road), situate in the village of Pahala Pellandeniya, in the Kudagalboda korale of the Weudawili hatpattu of the Kurunegala District, in the North-Western Province, and of "The Waste Lands Ordinances of 1897, 1899, 1900, and 1903."

THE notice required by section 1 of "The Waste Lands Ordinances of 1897, 1899, 1900, and 1903," having been duly published in manner prescribed by that section in respect of the above-named land (vide Notice No. 7,723), and no claim having been made to the said land or to any interest therein within the period of three months from the date specified in the said notice, I, Norman Albert Hampton, Special Officer appointed under section 28 of the said Ordinances, under and by virtue of the powers vested in me in that behalf by section 2 of the said Ordinances, do hereby on this 5th day of May, 1921, order and declare that the said land, as more fully described herein below, situate in the village of Pahala Pellandeniya, in the Kudagalboda korale of the Weudawili hatpattu of the Kurunegala District, in the North-Western Province, and shown as lot 2 in preliminary plan 4,539A and in the annexed diagram, and containing in extent 31 perches, is the property of the Crown.

#### Description of the Land referred to.

The land commonly called or known as Galagawatta (reservation for road), situated in the village of Pahala Pellandeniya, in the Kudagalboda korale of the Weudawili hatpattu of the Kurunegala District, in the North-Western Province, containing in extent 31 perches, shown as lot 2 in preliminary plan 4,539A and in the annexed diagram ; and bounded as follows : on the north by the road from Embalawa ; on the east by the road from Puttalam to Kurunegala ; on the south by the village limit of Udabadalawa ; on the west by Galagawatta belonging to the Crown.