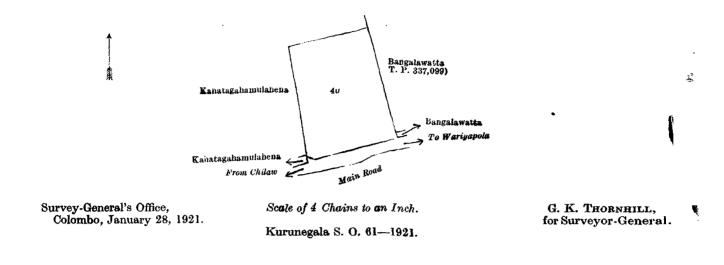

#### Description of the Land referred to.

The land commonly called or known as Kahatagahamulawatta (Government school premises), situated in the village of Dolohomuna, in the Giratalane korale of the Dewamedi hatpattu of the Kurunegala District, in the North-Western Province, containing in extent 1 acre and 3 roods, shown as lot 40 in block survey preliminary plan 1,723 and in the annexed diagram; and bounded as follows: on the north by Kahatagahamulahena claimed by J. G. Tennakoon, Ratemahatmaya; on the east by Bangalawatta sold by the Crown (T. P. 337,099), Bangalawatta claimed by C. E. Tennakoon, Ratemahatmaya; on the south by the main road from Wariyapola to Chilaw; on the west by Kahatagahamulahena claimed by J. G. Tennakoon, Ratemahatmaya.