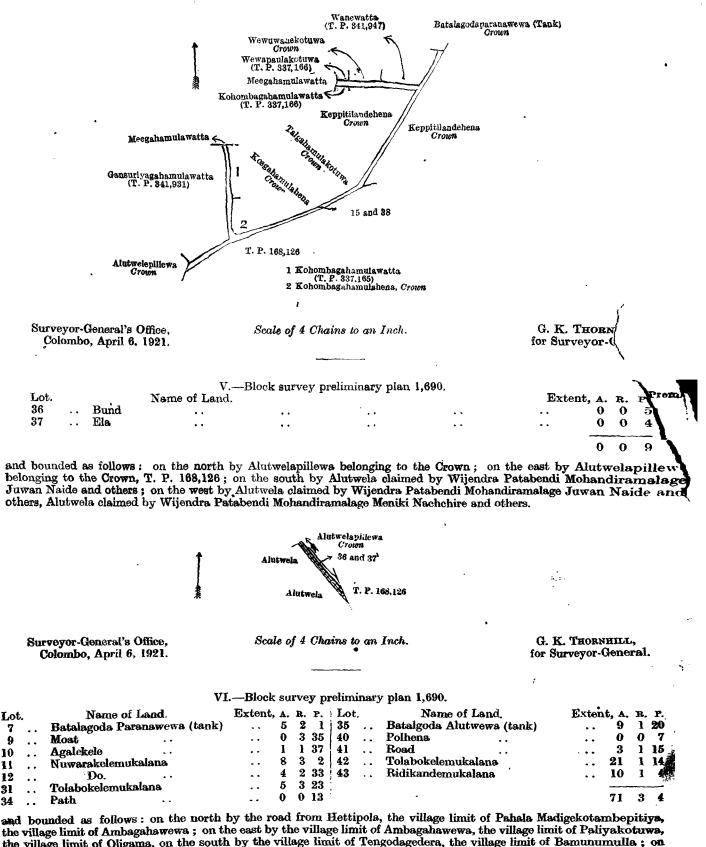

II.-Block survey preliminary plan 1,690.

Lot. Name of Land. 2F ... Ginigalpitiyahena (reservation for road access) Extent, A. R. P. 0 0 20

and bounded as follows: on the north by the village limit of Pahala Madige Kotambepitiya; on the east by the road from Hettipola to Maragana; on the south by Ginigalpitiyahena belonging to the Crown, Ginigalpitiyahena sold by the Crown (T. P. 340,965); on the west by Ginigalpitiyakotuwahena belonging to the Crown.

. .

III.-Block survey preliminary plan 1,690.

| Lot. |    | Name of Land.             |    |    |    | Extent, A. R. P. |
|------|----|---------------------------|----|----|----|------------------|
| 4    | •• | Kottambapitiyawewa (tank) | •• | •• | •• | 3 1 12           |

and bounded as follows: on the north by Ginigalpitiyakotuwahena belonging to the Crown, Ginigalpitiyahena sold by the Crown (T. P. 340,965), Ginigalpitiyahenagala sold by the Crown (T. P. 337,167); on the east by Ginigalpitiyahenagala sold by the Crown (T. P. 337,167), Ginigalpitiyawatta sold by the Crown (T. P. 339,207), Paranawelekumbura claimed by Wijendrapatabendi Mohandiramalage Meniki Nachchire and others; on the south by Paranawelekumbura claimed by Wijendra Pahalapatabendi Mohandiramalage Meniki Nachchire and others; on the west by the village limit of Kotambepitiya.

| Surveyor-Ge | meral' | s ( | Office, |
|-------------|--------|-----|---------|
| Colombo,    |        |     |         |

Scale of 4 Chains to an Inch.

G. K. THORNHILL, for Surveyor-General.

IV.-Block survey preliminary plan 1,690.

| Lot. |             | Name of Land. | •  |    |     | Extent | , <u>A</u> . |   |    |   |
|------|-------------|---------------|----|----|-----|--------|--------------|---|----|---|
| 15   | <br>Path    | · •           | •• | •• | • • | • •'   | Ŭ,           |   | 13 |   |
| 38   | <br>Polhena | • •           | •• |    | ••  | ••     | U            | 0 | U  |   |
|      |             |               |    |    |     |        |              |   |    |   |
|      |             |               |    |    |     |        | 0            | 1 | 19 | • |

and bounded as follows: on the north by Meegahamulawatta claimed by Wijendra Patabendi Mohandiramalage Meniki Nachchire, Kohombagahamulawatta sold by the Crown (T. P. 337,165). Kohombagahamulahena belonging to the Crown, Kosgahamulahena belonging to the Crown, Talgahamulakotuwa belonging to the Crown, Keppitilandehena belonging to the Crown, Kohombagahamulawatta sold by the Crown (T. P. 337,166), Meegahamulawatta claimed by Wijendra Patabendi Mohandiramalage Meniki Nachchire, Wewapaulakotuwa sold by the Crown (T. P. 337,166), Wewuwanekotuwa belonging to the Crown, Wanewatta sold by the Crown (T. P. 341,947), Batalagodaparanawewa (tank) belonging to the Crown ; on the east by Keppitilandehena belonging to the Crown ; on the south by T. P. 168,126 ; on the west by Alutwelepillewa belonging to the Crown, Gansuriyagahamulawatta sold by the Crown (T. P. 341,931).