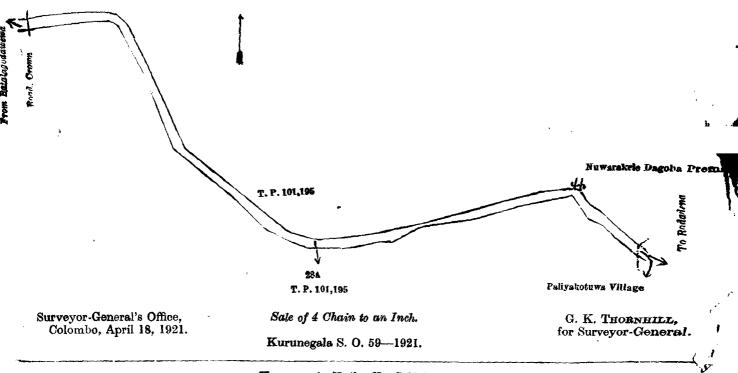

## Description of the Land referred to.

The land commonly called or known as Gansabhawa road, situated in the village of Ambagahawewa, in the Giratalane korale of the Dewamedi hatpattu of the Kurunegala District, in the North-Western Province, containing in extent l acre and 18 perches, shown as lot 28A in block survey preliminary plan 1,708 and in the annexed diagram; and bounded as follows: on the north by T. P. 101,195, the Nuwarakele, Dagoba premises; on the east by T. P. 101,195, the road from Batalagodawewa to Radadena (the village limit of Paliyakotuwa); on the south by T. P. 101,195; on the west by T. P. 101,195, the road from Radadena to Batalagodawewa.