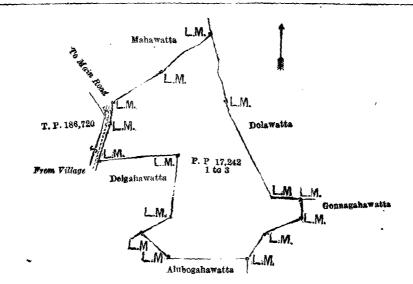

## Despeription of the Lands referred to.

The following lots situated in the village of Mawala, in Waddubadda of Panadure totamune of the Kalutara District, in the Western Province, as described in the annexed diagram :---

| Preliminary | plan | 17,242. |  |
|-------------|------|---------|--|
|             |      |         |  |

| $\mathbf{Lot}.$ |     | Name of Land.                                     |   |     | Extent, | А.       | R. | P.        |
|-----------------|-----|---------------------------------------------------|---|-----|---------|----------|----|-----------|
| 1               | ••  | Delgahawatta alias Mahawatta                      |   | • • | ••      | <b>2</b> | 0  | 32        |
| 2               | ••• | Delgahawatta alias Mahawatta alias Alubogahawatta | 8 | • • | ••      | 1        | 1  | 16        |
| 3               |     | Delgahawatta alias Mahawatta                      |   | ••  | ••      | -0       | 0  | <b>26</b> |
|                 | ,   |                                                   |   |     |         |          |    |           |
|                 |     | ·                                                 |   |     |         | 3        | 2  | 34        |

and bounded as follows: on the north by Mahawatta claimed by A. Charlis and others; on the east by Dolawatta claimed by Mr. E. Cooray, and Gonnagahawatta claimed by A. Veonis Appu and others; on the south by Alubogahawatta claimed by A. Gabba Appu and others; and on the west by Delgahawatta claimed by A. Hendrick and others and the road from village to Main road (T. P. 186,720).