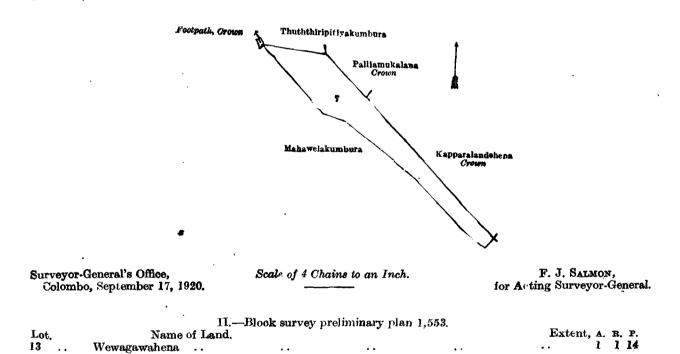

THE notice required by section 1 of "The Waste Lands Ordinances of 1897, 1899, 1900, and 1903," having been duly published in manner prescribed by that section in respect of the above-named lands (vide Notice No. 7,643), and no claim having been made to the said lands or to any interest therein within the period of three months from the date specified in the said notice. I, Norman Albert Hampton, Special Officer appointed under section 28 of the said Ordinances, under and by virtue of the powers vested inme in that behalf by section 2 of the said Ordinances, do hereby on this 5th day of May, 1921, order and declare that the said lands, as more fully described herein below, situate in the village of Hataluwa, in the Baladora korale of the Dewamedi hatpattu of the Kurunegala District, in the North-Western Province, and shown as lots 7 and 13 in block survey preliminary plan 1,553 and in the annexed diagrams, and containing in extent 2 acres 2 roods and 17 perches, are the property of the Crown.

## Description of the Lands referred to.

The following lots situated in the village of Hataluwa, in the Baladora korale of the Dewamedi hatpattu of the Kurunegala District, in the North-Western Province, as described in the annexed diagrams :----

| Lot. | Name of Lan  |      | • • • • |    | Extent, | , A. | R. | Р. |
|------|--------------|------|---------|----|---------|------|----|----|
| 7    | Welagawahena | • •• | • •     | •• | • •     | ,1   | 1  | 3  |

and bounded as follows: on the north by a footpath declared to be the property of the Crown under the Waste Lands Ordinances, Thuththiripitiyakumbura claimed by A. M. Meera Lebbe Arachchi, Palliamukalana declared to be the property of the Crown under the Waste Lands Ordinances; on the east by Kapparalandehena declared to be the property of the Crown under the Waste Lands Ordinances; on the south and west by Mahawelakumbura claimed by Ahamadu Lebbe, Ismail Lebbe, and others.