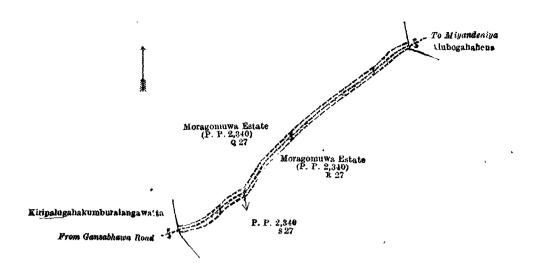

Lot. Name of Land. Extent, A. B. P.

P 27 ... Moragomuwa estate alias reservation from Weralugahahena for the Gansabhawa road 0 0 1

and bounded as follows: on the north by Kudagahagodella claimed by Mudalihamy; on the east by Gansabhawa road from Poharabawa to Miyandeniya; on the south by the boundary limits of Moragomuwa village  $\cdot$  on the west by Moragomuwa estate claimed by the Grand Central Rubber Company, Limited (P. P. 2,340/N 27).

|                                                              | From Pohorabawa<br>Kudagahagodella<br>P. P. 2,340<br>P 27 A.L.M.<br>Moragomuwa Estate<br>(P. P. 2,340)<br>N 27<br>Boundary limits of<br>Moragomuwa Village |                                       | *        |
|--------------------------------------------------------------|------------------------------------------------------------------------------------------------------------------------------------------------------------|---------------------------------------|----------|
| Survèyor-General's Office,<br>'Colombo, October 24, 1918.    | Scale of 4 Chains to an Inch.                                                                                                                              | C. H. VINCE,<br>for Surveyor-General. | <b>%</b> |
| Lot. Name of L<br>s 27 Moragomuwa estate <i>aliu</i><br>road | • 11.—Preliminary pian 2,340.<br>and.<br>zs reservation from Kiripalugahagodellehena for                                                                   | Extent, A. R. P.<br>the Gansabhawa    |          |

and bounded as follows: on the north by Moragomuwa estate claimed by the Grand Central Rubber Company, Limited (P. P. 2,340/Q27); on the east by Alubogahahena claimed by Heen Kira and others; on the south by Moragomuwa estate claimed by the Grand Central Rubber Company, Limited (P. P. 2,340 B 27); on the west by Kiripalugahakumburalanga-watta claimed by Dingiri Menika.

Surveyor-General's Office, Colombo, October 24, 1918.

Lot

Scale of 4 Chains to an Inch.

C. H. VINCE, for Surveyor-General.