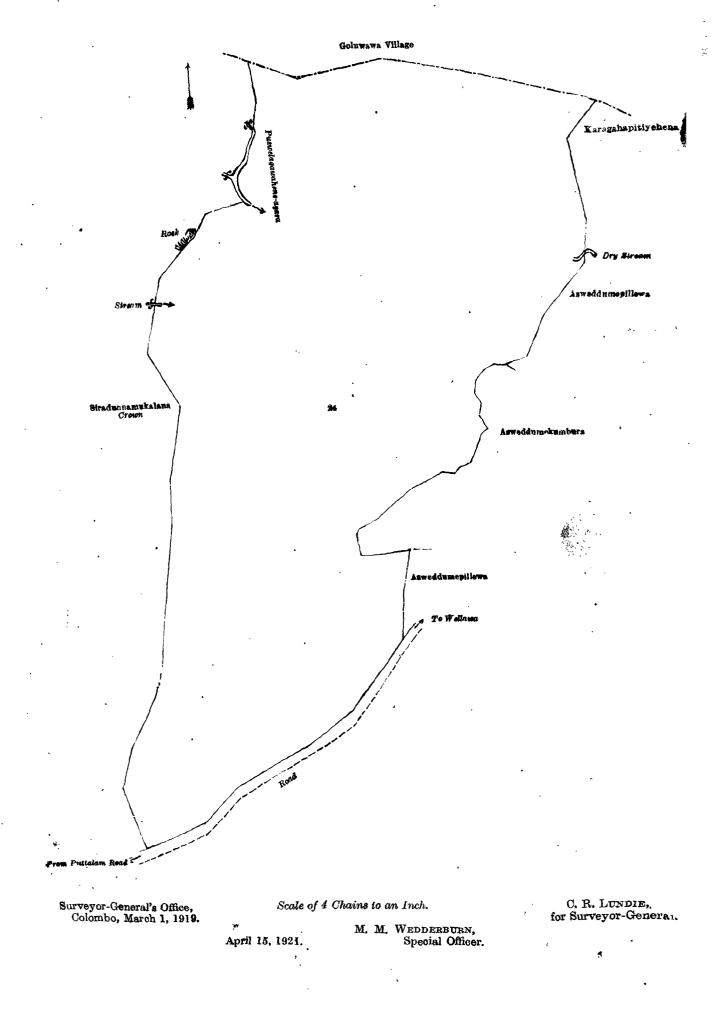

WHEREAS in pursuance of section 1 of the said Ordinances it was duly declared and notified on the 11th day of April, 1919, that if no claim to the lands commonly called or known as Ulpotehena, Ehetugahamulahena, &c., situate in the village of Siradunna, in the Mahagalboda Megoda korale of the Weudawili hatpattu of the Kurunegala District, in the North-Western Province, containing in extent 36 acres 3 roods and 19 perches, and shown as lot 24 in preliminary plan 4.814 and in the annexed diagram, was made to John Murray Davies, Special Officer appointed under section 28 of the said Ordinances, within the period of three months from the date specified in the said notice, such lands would be declared the property of the Characteria and the months from the date specified in the said notice. declared the property of the Crown, and dealt with on account of the Crown (vide Notice No. 7,183):

#### Description of the Lands referred to.

The lands commonly called or known as Ulpotehena, Ehetugahamulahena, Dedduwawahena, Lolugahamulahena, Kebellapitiyahena, Galgehena, Puswelagawahena, Asweddumehena, Goluwakkadehena, and Diulgahamulahena, situated in the village of Siradunna, in the Mahagalboda Megoda korale of the Weudawili hatpattu of the Kurunegala District, in the North-Western Province, containing in extent 36 acres 3 roods and 19 perches, shown as lot 24 in preliminary plan 4,814 and in the annexed diagram; and bounded as follows: on the north by the village limit of Goluwawa; on the east by C1 845

Karagahapitiyehena claimed by S. Kira and others, a dry stream, Asweddumepillewa claimed by Kirihapuwa and others Asweddumekumbura claimed by ditto, Asweddumepillewa claimed by ditto; on the south by the road from Wellawa ta Puttalam; on the west by Siradunnamukalana belonging to the Crown, a stream, Siradunnamukalana belonging to the Crown, a rock, Siradunnamukalana belonging to the Crown, the Puswelagawahene-agara, Siradunnamukalana belonging to the Crown.