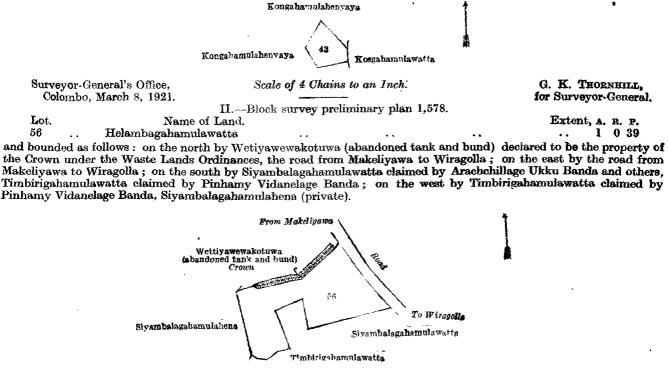

#### Description of the Land referred to.

The land commonly called or known as Kahatagahamulawatta (Government school premises), situated in the village of Dolohomuna, in the Giratalane korale of the Dewamedi hatpattu of the Kurunegala District, in the North-Western Province, containing in extent 1 acre and 3 roods, shown as lot 40 in block survey preliminary plan 1,723 and in the annexed diagram; and bounded as follows: on the north by Kahatagahamulahena claimed by J. G. Tennakoon, Ratemahatmaya; on the east by Bangalawatta sold by the Crown (T. P. 337,099), Bangalawatta claimed by C. E. Tennakoon, Ratemahatmaya; on the south by the main road from Wariyapola to Chilaw; on the west by Kahatagahamulahena claimed by J. G. Tennakoon, Ratemahatmaya.