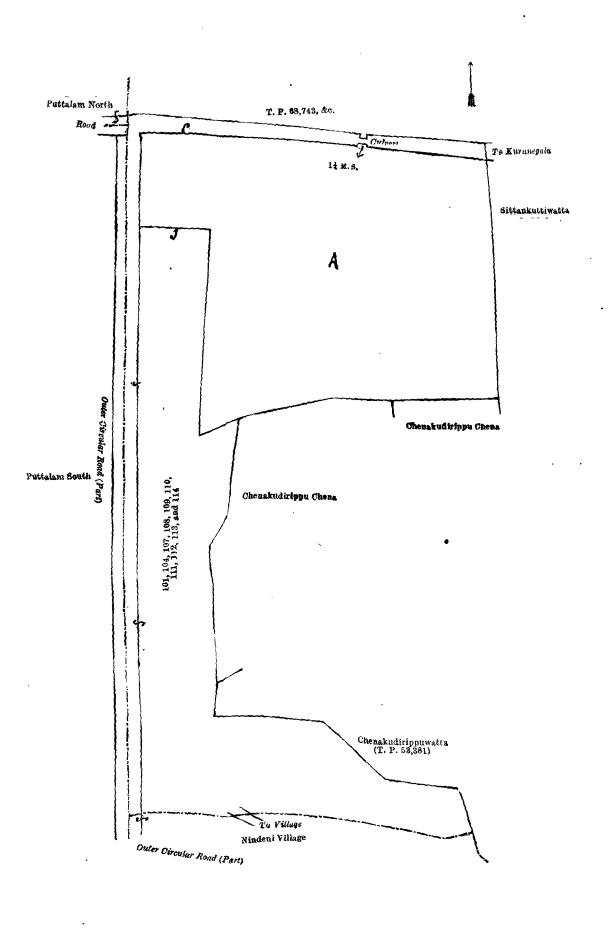

#### Order under Section 2 of "The Waste Lands Ordinances of 1897, 1899, 1900, and 1903," declaring Lands to be Crown Property.

In the matter of the lands commonly called or known as Outer Circular road and reservation (part), Kurunegala road &c., situate in the village of Chenaikudiyiruppu, within the Local Board limits of Puttalam, in the Puttalam District of the North-Western Province, and of "The Waste Lands Ordinances of 1897, 1899, 1900, and 1903."

THE notice required by section 1 of "The Waste Lands Ordinances of 1897, 1899, 1900, and 1903," having been duly published in manner prescribed by that section in respect of the above-named lands (vide Notice No. 7,701), and no claim having been made to the said lands or to any interest therein within the period of three months from the date specified in the said notice, I, Maxwell Maclagan Wedderburn, Special Officer appointed under section 28 of the said or Ordinances, under and by virtue of the powers vested in me in that behalf by section 2 of the said Ordinances, do here by on this 3rd day of May, 1921, order and declare that the said lands, as more fully described herein below, situate in the village of Chenaikudiyiruppu,, within the Local Board limits of Puttalam, in the Puttalam District of the North-Western Province, and shown as lots 101, 104, 107, 108, 109, 110, 111, 112, 113, and 114 in preliminary plan 4,839 and in the annexed diagram, and containing in extent 13 acres 1 rood and 12 perches, are the property of the Crown.

#### Description of the Lands referred to.

The following lots situated in the village of Chenaikudiyiruppu, within the Local Board limits of Puttalam, in the Puttalam District of the North-Western Province, as described in the annexed diagram :---

#### Preliminary plan 4,839.

| Lot. |     | Name of Land.                 | Extent,  | А. | R. | Р.        | Lot.  |    | Name of Land.                     | Extent, | <b>A.</b> | R. | Р.       |
|------|-----|-------------------------------|----------|----|----|-----------|-------|----|-----------------------------------|---------|-----------|----|----------|
| 101  |     | Outer Circular road and reser | vation ' |    |    |           | [ 111 |    | Sammattiyartundu                  | ••      | 1         | 3  | 1        |
|      |     | (part) ···                    | ••       | 1  | 1  | 30        | 112   | •• | Do                                | ••      | 0         | 1  |          |
| 104  | • • | Kurunegala road               | ••       | 0  | 3  | <b>26</b> | 113   | •• | Nindeniadipatai(reservation for p | oath)   | 0         | 0  | 32       |
| 107  |     | Madurankulimaiyappiddikani    | ••       | 2  | 3  | 36        | 114   | •• | Sammattiyartundu                  | · • ••  | 4         | 0  | <b>1</b> |
| 108  |     | Path reservation to cemetery  | • •      | 0  | 0  | 6         |       |    |                                   |         |           | ~  | Å        |
| 109  |     | Madurankulimaiyappiddikani    | ••       | 0  | 0  | 9         |       |    |                                   | 1       | 3         | 1  | 412      |
| 110  |     | Miyappiddi (pauper cemetery)  | ••       | 1  | 1  | 11        |       |    |                                   |         |           |    | i.       |

and bounded as follows: on the north by T. P. 68,743, &c.,; on the east by Sittamkuttiwatta claimed by T. S. Abbas Marikar, Chenakudirippu chena claimed by Moheideen Neina Mahamadu Lebbe, Chenakudirippu chena claimed by Siyaneris Fernando, Chenakudirippuwatta claimed by Neina Mahamadu Natchia and others (claimed on T. P. 53,381); on the south by the village limit of Nindeni; on the west by the boundary of Puttalam South (part of Outer Circular road).