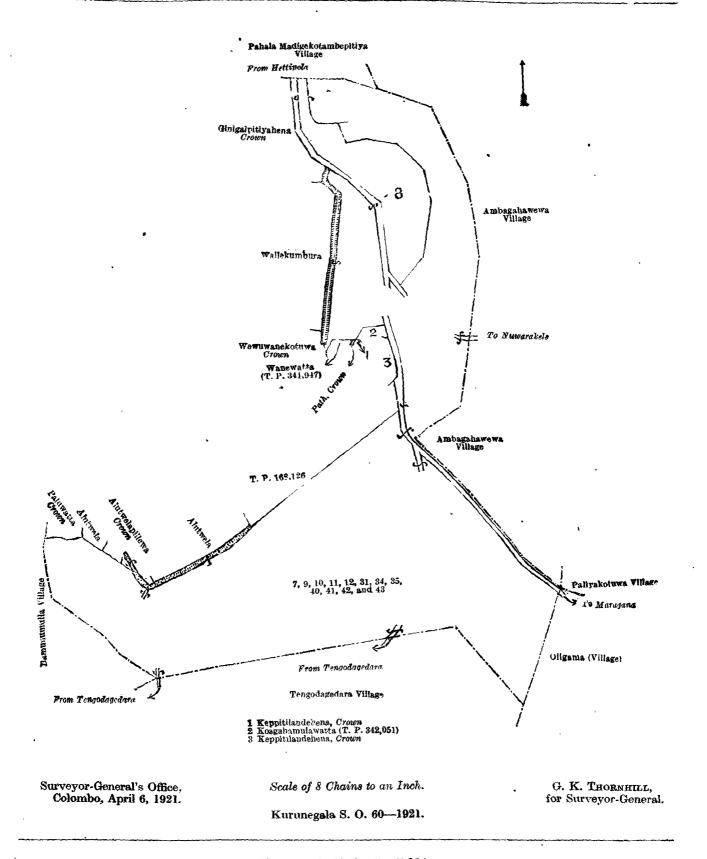

the village limit of Ambagahawewa; on the east by the village limit of Ambagahawewa, the village limit of Paliyakotuwa, the village limit of Oligama, on the south by the village limit of Tengodagedera, the village limit of Bamunumulla; on the west by the village limit of Bamunumulla, Paluwatta belonging to the Crown, Alutwela claimed by Wijendra Patabendi Mohandiramalage Juwan Naide and others, Alutwelapillewa belonging to the Crown, Alutwela claimed by Wijendra Mohandiramalage Juwan Naide and others, T. P. 168,126, Keppitilandehena belonging to the Crown, Kosgahamulawatta sold by the Crown (T. P. 342,051), Keppitilandehena belonging to the Crown, path claimed by the Crown, Wanewatta sold by the Crown (T. P. 341,947), Wewuwanekotuwa belonging to the Crown, Wellekumbura claimed by Wijendra Patabendi Mohandiramalage Lama Naide and others, Ginigalpitiyehena belonging to the Crown.

Norre.-The following lot lying within the above-mentioned boundaries is excluded from this part of the notice, and its acreage of 6 acres and 25 perches is not included in the acreage of 71 acres 3 roods and 4 perches given above :---

|      |    | E                 | Block survey pre | limin <mark>a</mark> ry plan 1,6 | 390. | ,                |
|------|----|-------------------|------------------|----------------------------------|------|------------------|
| Lot. |    | Name of Land.     |                  |                                  |      | Extent, A. R. P. |
| 0    | •• | Ginigalpitiyehena | ••               |                                  |      | 6025             |