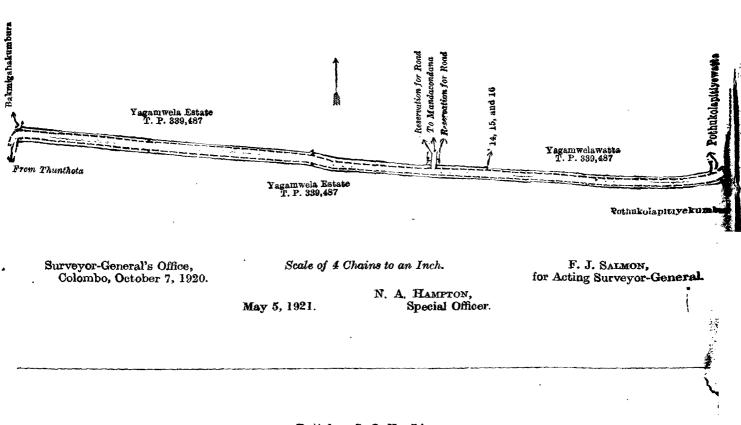

Scale of 4 Chains to an Inch.

Surveyor-General's Office,

Colombo, October 7, 1920.

F. J. SALMON, for Acting Surveyor-General.

II.-Preliminary plan 4,610.

| Lot |     | Name of Land,        |              |                 |                    | Exte | nt, A. R. P. |
|-----|-----|----------------------|--------------|-----------------|--------------------|------|--------------|
| 14  | ••  | Reservation for road | • •          |                 |                    | • •  | 0 0 33       |
| 15  | • • | Do                   | ••           |                 | • •                |      | 0 0 19       |
| 16  |     | Do                   |              |                 |                    | • •  | 0 0 22       |
|     |     | (Exclusive of the    | road passing | through the mic | idle of the land.) | ••.  | 0 1 34       |

and bounded as follows: on the north by Yagamwela estate sold by the Crown (T. P. 339,487), reservation for road, road to Mandacondana, reservation for road, Yagamwelawatta sold by the Crown (T. P. 339,487); on the east by Pothukolapitiyewatta claimed by Appuhamy and others, the road to Habarawewa, Pothukolapitiyekumbura claimed by Casi Lebbe and others; on the south by Yagamwela estate sold by the Crown (T. P. 339,487): on the west by the road from Thuntota, Bakmigahakumbura claimed by Thamby Lebbe Gurunnehe and others.