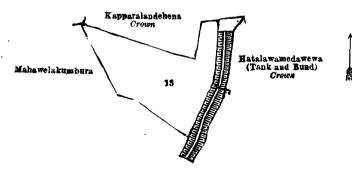

THE notice required by section 1 of "The Waste Lands Ordinances of 1897, 1899, 1900, and 1903," having been duly published in manner prescribed by that section in respect of the above-named lands (vide Notice No. 7,643), and no claim having been made to the said lands or to any interest therein within the period of three months from the date specified in the said notice. I, Norman Albert Hampton, Special Officer appointed under section 28 of the said Ordinances, under and by virtue of the powers vested inme in that behalf by section 2 of the said Ordinances, do hereby on this 5th day of May, 1921, order and declare that the said lands, as more fully described herein below, situate in the village of Hataluwa, in the Baladora korale of the Dewamedi hatpattu of the Kurunegala District, in the North-Western Province, and shown as lots 7 and 13 in block survey preliminary plan 1,553 and in the annexed diagrams, and containing in extent 2 acres 2 roods and 17 perches, are the property of the Crown.

and bounded as follows: on the north by Kapparalandehena declared to be the property of the Crown under the Waste Lands Ordinances; on the east by Hatalawamedawewa (tank and bund) declared to be the property of the Crown under the Waste Lands Ordinances; on the south and west by Mahawelakumbura claimed by Ahamadu Lebbe, Ismail Lebbe, and others.