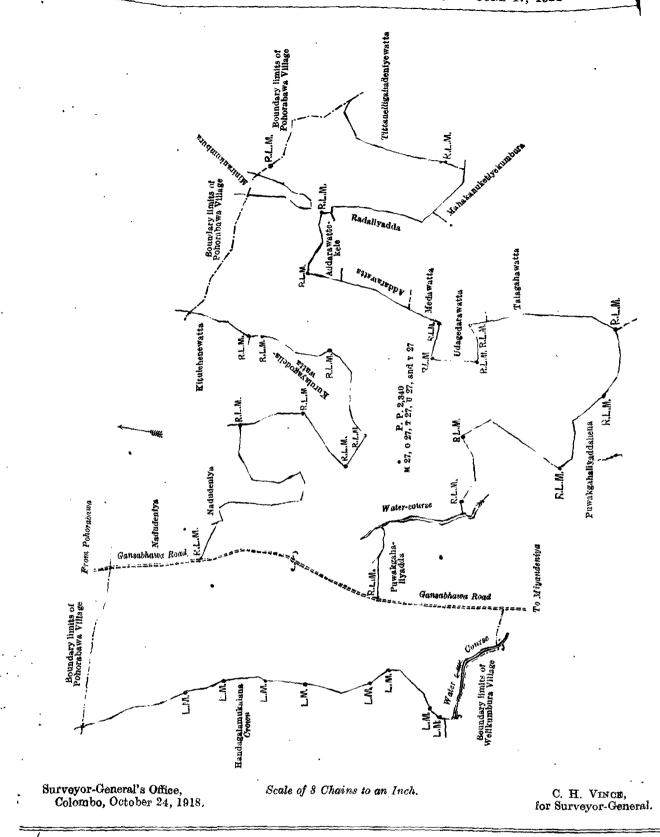

G. F. R. BROWNING, Government Agent.

NOTE .-- A claim to a right of way over the said lands or any of them is a claim to an interest in the land or lands.

Description of the Lands referred to.

The following lots situate in the village of Poharabawa, in the Uda pattu of Kuruwiti korale, in the Ratnapura District of the Province of Sabaragamuwa, as described in the annexed diagrams :---

Lot. Name of Land. Extent, A. B. P.

P 27 ... Moragomuwa estate alias reservation from Weralugahahena for the Gansabhawa road 0 0 1

and bounded as follows: on the north by Kudagahagodella claimed by Mudalihamy; on the east by Gansabhawa road from Poharabawa to Miyandeniya; on the south by the boundary limits of Moragomuwa village  $\cdot$  on the west by Moragomuwa estate claimed by the Grand Central Rubber Company, Limited (P. P. 2,340/N 27).

|                                                              | From Pohorabawa<br>Kudagahagodella<br>P. P. 2,340<br>P 27 A.L.M.<br>Moragomuwa Estate<br>(P. P. 2,340)<br>N 27<br>Boundary limits of<br>Moragomuwa Village |                                       | *        |
|--------------------------------------------------------------|------------------------------------------------------------------------------------------------------------------------------------------------------------|---------------------------------------|----------|
| Survèyor-General's Office,<br>'Colombo, October 24, 1918.    | Scale of 4 Chains to an Inch.                                                                                                                              | C. H. VINCE,<br>for Surveyor-General. | <b>%</b> |
| Lot. Name of L<br>s 27 Moragomuwa estate <i>aliu</i><br>road | • 11.—Preliminary pian 2,340.<br>and.<br>zs reservation from Kiripalugahagodellehena for                                                                   | Extent, A. R. P.<br>the Gansabhawa    |          |

and bounded as follows: on the north by Moragomuwa estate claimed by the Grand Central Rubber Company, Limited (P. P. 2,340/Q27); on the east by Alubogahahena claimed by Heen Kira and others; on the south by Moragomuwa estate claimed by the Grand Central Rubber Company, Limited (P. P. 2,340 B 27); on the west by Kiripalugahakumburalanga-watta claimed by Dingiri Menika.

Surveyor-General's Office, Colombo, October 24, 1918.

Lot

Scale of 4 Chains to an Inch.

C. H. VINCE, for Surveyor-General.

## Description of the Lands referred to.

The following lots situate in the village of Moragomuwa, in the Uda pattu of Kuruwiti korale, in the Ratnapura District of the Province of Sabaragamuwa, as described in the annexed diagram :---

#### Preliminary plan 2,340. Name of Land.

| -1400. |    |                                          |                    |             | -         | LAUGHU, A. | T  | - · ·     |
|--------|----|------------------------------------------|--------------------|-------------|-----------|------------|----|-----------|
| м 27   |    | Moragomuwa estate alias Thotilehenyaya   |                    | • •         | ••        | 30         | 2  | 36        |
| o 27   | •• | Moragomuwa estate alias reservation from | Thotilehenyaya for | the Gansabl | nawa road | 0          | •1 | 14        |
| т 27   |    | Moragomuwa estate alias Menerihena,      | Galwalehena, Hora  | gahahena, I | Cukulaya- |            |    |           |
|        |    | godellehena, Ethaharehena, Pansalewa     | tehena, Galwaduwa  | yehena, Na  | dudeniye. |            |    |           |
|        |    | hena, Mahakanuketiyegodellehena, and     | Diyameerukulehene  | ••          | • •       | 59         | 3  | 30        |
| • U 27 | ۰. | Moragomuwa estate alias reservation fro  | m Nadudeniyehena   | for the Ga  | nsabhawa  |            |    |           |
|        |    | road                                     |                    |             |           | 0          | 0  | <b>23</b> |
| ¥ 27   |    | Kitulehena alias Diyameerukulehena       |                    | ••          | ۰.        | 0          | 0  | 5         |
|        |    | ·                                        |                    |             |           |            |    |           |
|        |    |                                          |                    |             |           | 91         | 0  | <b>28</b> |

and bounded as follows : on the north by the boundary limits of Pohorabawa village, Gansabhawa road from Pohorabawa to Miyandeniya, Nadudeniya claimed by Thainhamy and others, Nadudeniya claimed by Ranhamy Vel-Vidane and others, Kurulayagodellawatta claimed by Sakahamy, Kitulehenewatta claimed by Hetuhamy, the boundary limits of Pohorabawa village, Minirankumbura claimed by Subarat Menika and others, the boundary limits of Pohorabawa village : on the east by Tittanelligahadeniyewatta claimed by Ranhamy, Mahakanuketiyekumbura claimed by Lama Etana and others, Radaliyadda claimed by Ranhamy, Addarawattekle claimed by Ranhamy and others, Addarawatta claimed by Ranhamy and others, Medawatta claimed by Dingirimenika, Udagedarawatta claimed by Ranhamy Vel-Vidane, Talagahawatta claimed by Pinhamy ; on the south by Puwakgaha iyaddahena claimed by Ranhamy Vel-Vidane and others, water-course, Puwakgaha iyadda claimed by Ranhamy Vel-Vidane and others, Gansabhawa road from Pohorabawa to Miyandeniya, the boundary limits of Welikumbura village ; on the west by Handagalamukalana claimed by the Crown.