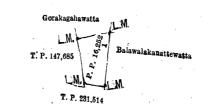

#### Order under Section 4, Sub-section (1), of "The Waste Lands Ordinances of 1897, 1899, 1900, and 1903."

In the matter of the land commonly called or known as Balawalakanatta, situate in the village of Erawwala, in Palle pattu of Salpiti korale, in the Colombo District of the Western Province, and of "The Waste Lands Ordinances of 1897, 1899, 1900, and 1903."

#### Description of the Land referred to.

The following lot situated in the village of Erawwala, in Palle pattu of Salpiti korale, in the Colombo District of the Western Province, as described in the annexed diagram :-

#### Preliminary plan 16,252.

#### Extent, A. R. P. 0 1 13

Balawalakanatta and bounded as follows : on the north by Gorakagahawatta claimed by E. F. A. Samarakoon ; on the east by Balawalakanattewatta claimed by W. Don Peiris; on the south by land depicted in title plan No. 231,514; and on the west by land depicted in title plan No. 147,685.