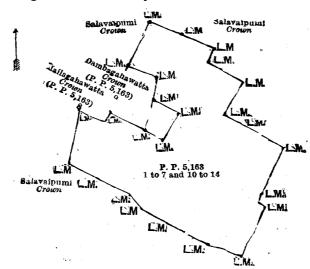

# Order under Section 2 of "The Waste Lands Ordinances of 1897, 1899, 1900, and 1903," declaring Lands to be Crown Property.

In the matter of the lands commonly called or known as Polgahawatta, Salavaipumi, Wiragahawatta, Palugahawatta, Suriyagahawatta, Salavaipumi (reservation for lane), and Salavaipumi, situate in the village, of Salavai, in the Panawa pattu of the Batticaloa District, in the Eastern Province, and of "The Waste Lands Ordinances of 1897, 1899, 1900, and 1903."

#### Description of the Lands referred to.

PART I.—Lots 1 to 7 and 10 to 14 in preliminary plan 5,163, situated in the village of Salavai, in Panawa pattu in the District of Batticaloa, Eastern Province, as described in the annexed diagram :—

|   | 440 |            |              | , allow out at a | lovinou, ao ao | DUL. |    | ~         |     |     | nou augrann .                     |        |       |          |              |
|---|-----|------------|--------------|------------------|----------------|------|----|-----------|-----|-----|-----------------------------------|--------|-------|----------|--------------|
| Í | jot |            | Name of 1    | Land.            | Extent         | А.   | R. | Р.        | Lot |     | Name of Land.                     | Extent | t, A. | R.       | Р.           |
|   | 1   | . <b>.</b> | Polgahawatta | ••               | ••             | 0    | 1  | <b>24</b> | 10  |     | Wiragahawatta                     | • •    | 0     | 0        | 37           |
|   | 2   |            | Salavaipumi  | ••               | ••             | 0    | 2  | 6         | 11  |     | Palugahawatta                     | ••     | 0     | 1        | 11           |
|   | 3   |            | Do.          | ••               | ••             | 0    | 1  | <b>25</b> | 12  |     | Do:                               | ••     | 0     | 1        | 1            |
|   | 4   | · •        | Do.          | ••               | ••             | 0    | 1  | <b>25</b> | 13  | · • | Suriyagahawatta                   | ••     | 0     | 0        | $32^{\circ}$ |
|   | 5   |            | Do.          | ••               | ••             | 0    | 1  | 19        | 14  |     | Salavaipumi (reservatio for lane) | )      | 0     | <b>2</b> | 27           |
|   | 6   | · •        | Do.          | ••               | ••             | 0    | 1  | 11        |     |     | ~ `                               |        |       |          |              |
|   | 7   |            | Do.          | ••               |                | 0    | 1  | 24        | 1   |     | 4                                 |        | 4     | 2        | <b>2</b>     |

and bounded as follows: on the north by Salavaipumi claimed by the Crown; on the east by Salavaipumi claimed by the Crown; on the south by Salavaipumi claimed by Crown; on the west by Salavaipumi claimed by the Crown, Mailagahawatta claimed by the Crown.