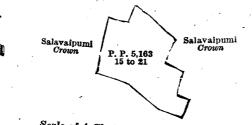

# Order under Section 2 of "The Waste Lands Ordinances of 1897, 1899, 1900, and 1903," declaring Lands to be Crown Property.

In the matter of the lands commonly called or known as Polgahawatta, Salavaipumi, Wiragahawatta, Palugahawatta, Suriyagahawatta, Salavaipumi (reservation for lane), and Salavaipumi, situate in the village, of Salavai, in the Panawa pattu of the Batticaloa District, in the Eastern Province, and of "The Waste Lands Ordinances of 1897, 1899, 1900, and 1903."

THE notice required by section 1 of "The Waste Lands Ordinances of 1897, 1899, 1900, and 1903," having been duly published in manner prescribed by that section in respect of the above-named lands (*vide* Notice No. 7,547), and no claim having been made to the said lands or to any interest therein within the period of three months from the date specified in the said notice, I, Charles Valentine Brayne, Government Agent of the Eastern Province, under and by virtue of the powers vested in me in that behalf by section 2 of the said Ordinances, do hereby on this 4th day of February, 1921, order and decalre that the said lands, as more fully described herein below, situate in the village of Salavai, in the Panawa pattur of the Batticaloa District, in the Eastern Province, and shown as lots 1, 2, 3, 4, 5, 6, 7, 10, 11, 12, 13, 14, 15, 16, 17, 18, 19, 20, and 21 in preliminary plan 5,163, and in the annexed certified diagrams, and containing in extent 5 acres 2 roods and 5 perches, are the property of the Crown.

#### Description of the Lands referred to.

PART I.—Lots 1 to 7 and 10 to 14 in preliminary plan 5,163, situated in the village of Salavai, in Panawa pattu in the District of Batticaloa, Eastern Province, as described in the annexed diagram :—

|   | 440 |            |              | , allow out at a | lovinou, ao ao | DUL. |    | ~         |     |     | nou augrann .                     |        |       |          |              |
|---|-----|------------|--------------|------------------|----------------|------|----|-----------|-----|-----|-----------------------------------|--------|-------|----------|--------------|
| Í | jot |            | Name of 1    | Land.            | Extent         | А.   | R. | Р.        | Lot |     | Name of Land.                     | Extent | t, A. | R.       | Р.           |
|   | 1   | . <b>.</b> | Polgahawatta | ••               | ••             | 0    | 1  | <b>24</b> | 10  |     | Wiragahawatta                     | • •    | 0     | 0        | 37           |
|   | 2   |            | Salavaipumi  | ••               | ••             | 0    | 2  | 6         | 11  |     | Palugahawatta                     | ••     | 0     | 1        | 11           |
|   | 3   |            | Do.          | ••               | ••             | 0    | 1  | <b>25</b> | 12  |     | Do:                               | ••     | 0     | 1        | 1            |
|   | 4   | · •        | Do.          | ••               | ••             | 0    | 1  | <b>25</b> | 13  | · • | Suriyagahawatta                   | ••     | 0     | 0        | $32^{\circ}$ |
|   | 5   |            | Do.          | ••               | ••             | 0    | 1  | 19        | 14  |     | Salavaipumi (reservatio for lane) | )      | 0     | <b>2</b> | 27           |
|   | 6   | · •        | Do.          | ••               | ••             | 0    | 1  | 11        |     |     | ~ `                               |        |       |          |              |
|   | 7   |            | Do.          | ••               |                | 0    | 1  | 24        | 1   |     | 4                                 |        | 4     | 2        | <b>2</b>     |

and bounded as follows: on the north by Salavaipumi claimed by the Crown; on the east by Salavaipumi claimed by the Crown; on the south by Salavaipumi claimed by Crown; on the west by Salavaipumi claimed by the Crown, Mailagahawatta claimed by the Crown.