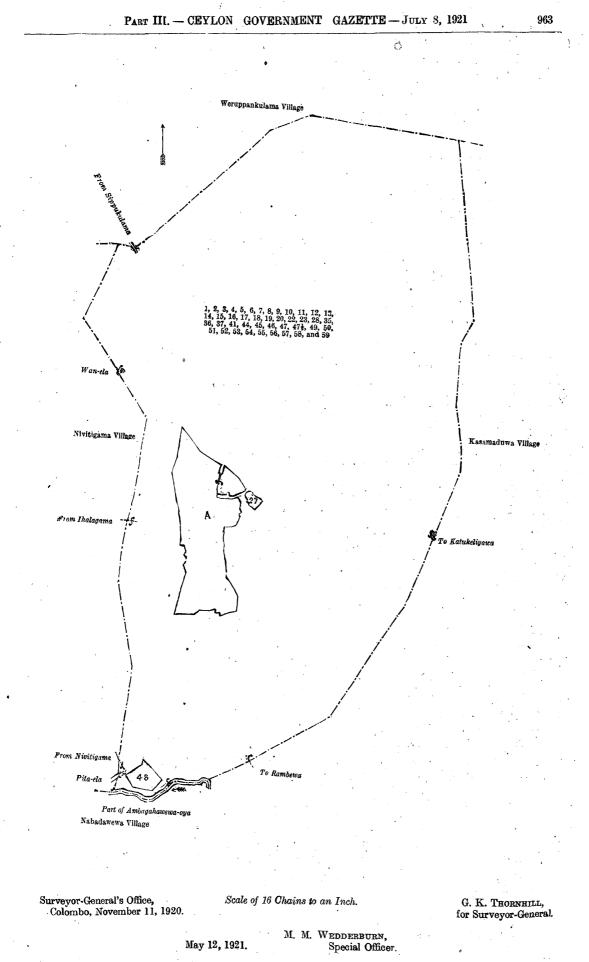

THE notice required by section 1 of "The Waste Lands Ordinances of 1897, 1899, 1900, and 1903," having been duly published in manner prescribed by that section in respect of the above-named lands (vide Notice No. 7,788), and no claim having been made to the said lands or to any interest therein within the period of threemonths from the date specified in the said notice, I, Maxwell Maclagan Wedderburn, Special Officer appointed under section 28 of the said Ordinances, under and by virtue of the powers vested in me in that behalf by section 2 of the said Ordinances, do hereby on this 12th day of May, 1921, order and declare that the said lands, as more fully described herein below, situate in the village of Netiyagama, in the Elimeda tulana of the Kanadara korale of the Nuwaragam palata, in the North-Central Province, and shown as lots 1, 2, 3, 4, 5, 6, 7, 8, 9, 10, 11, 12, 13, 14, 16, 16, 17, 18, 19, 20, 22, 23, 28, 35, 36, 37, 41, 44, 45, 46, 47, 47½, 49, 50, 51, 52, 53, 54, 55, 56, 57, 58, and 59 in block survey preliminary plan 801 and in the annexed diagram, and containing in extent 652 acres 2 roods and 21 perches, are the property of the Crown.

#### Description of the Lands referred to.

The following lots situated in the village of Netiyagama, in the Elimeda tulana of the Kanadara korale of the Nuwaragam palata, in the North-Central Province, as described in the annexed diagram :----

|     | ••• ••• | ·                                | Block         | . surv    | 7ey      | pre       | limin | ary   | plan 801.                              |             |          |    |
|-----|---------|----------------------------------|---------------|-----------|----------|-----------|-------|-------|----------------------------------------|-------------|----------|----|
| Lo  | ţ.      | Name of Land.                    | Exter         | nt, A.    | R,       | Р.        | , Lot | •     | Name of Land. Exte                     | nt, a.      | R.       | Р. |
| 1   | ·       | Cart track and reservation       | ` <b>.</b> .  | 0         | 2        | 3         | 36    |       | Footpath                               | 0           | • 0-     | 8  |
| ·2  | • •     | Kongahayaya (chena reserve)      | ` • •,        | 111       | 1        | <b>25</b> | 37    | ÷.    | Channel                                | 0           | 0        | 19 |
| 3   | ••      | Millagahamukalana                | ·             | 42        |          | 30        | 41    | •••   | Do                                     | 0           | 0        | 12 |
| 4   | ••      | Do                               |               | 31        | <b>2</b> | 30        | 44    |       | Meegahayaya, Ehatugahayaya, Goda-      |             |          |    |
| . 5 | ••      | Dumillapitiya-ela( stream)       |               | 1         | 1        | 6         |       |       | kirilagahayaya                         | <b>62</b> . | 3        | 37 |
| 6   |         | Kongahayaya and Millagahahena    |               | 31        | 2        | 15        | 45    |       | Pita-ela (stream)                      | 1           | 1        | 12 |
| 7   |         | Cart track and reservation       |               | 0         | 2        | 10        | 46    |       | Footpath                               | 0           | 0        | 2  |
| 8   | ••      | Nugegahayaya (chena reserve)     |               | <b>23</b> | 2        | 34        | 47    | • •   | Ehatugahalanda                         | 0           | 3        | 8  |
| -9  |         | Do. (reservation for War         | 1-ela)        | 0         | 1        | 13        | 475   | •••   | Footpath                               | 0           | 0        | 3  |
| 10  | • •     | Wan-ela                          |               | 0         | 0        | 31        | 49    |       | Ehatugahalanda (reservation for stream | ) 0         | 0        | 10 |
| 11  |         | Netiyagamwewa (tank and bund)    |               | 48        | <b>2</b> | 15        | 50    | • •   | Reservation for path                   | 0           | 0        | 6  |
| 12  |         | Bogahayaya                       | • •           | 10        | 3        | 39        | 51    |       | Ehatugahalanda (reservation for oya)   | 0           | 2        | 8  |
| 13  |         | Bogahayaya and Kadurugaha        | hena          |           |          |           | 52    | • • • | Ambagahawewa-oya (half the area of     |             |          |    |
|     |         | (chena reserve)                  |               | 107       | 3        | 6         | i     |       | stream)                                | 0           | 2        | 7  |
| 14  |         | Bogahayaya (reservation for cart | track)        | 0         | <b>2</b> | 13        | 53    |       | Dambagahayaya alias Palugahayaya       | 21          | 3        | 39 |
| 15  | ••      | Cart track (to Katukeliyawa)     | ••            | 0         | 3        | 5         | 54    |       | Kayanwewemukalana                      | 9           | 0        | 30 |
| 16  |         | Dambagahayaya, Ratmalgahayay     | 8             | 40        | 3        | <b>2</b>  | 55    | ••    | Footpath                               | 0           | 0        | 34 |
| 17  |         | Wan-ela                          |               | 0         | 1        | <b>20</b> | 56    | ••    | Minipitipara (approach road to ceme-   |             |          |    |
| 18  |         | Wekandataeruppubima              |               | 1         | 2        | 5         |       |       | tery)                                  | 0           | 0        | 6  |
| 19  |         | Dambagahahenwatta                |               | 0         | 3        | 37        | 57    | ••    | Minipitya (cemetery)                   | 0           | <b>2</b> | 30 |
| 20  |         | Ďo,                              |               | 1         | 0        | 6         | 58    |       | Ratmalagahawalamukalana alias          |             |          |    |
| 22  |         | Horrowelapaulakella.             |               | 0         | 0        | 11        | 1     |       | Kayanwewemukalana                      | 67          | 1        | 36 |
| 23  | • •     | Horrow-ela (field channel)       |               | 0         | 0        | 8         | 59    | ••    | Weeragahayaya                          | 12          | 2        | 14 |
| 28  |         | Tisbambe (sanitary reserve)      |               | <b>2</b>  | <b>2</b> | 6         | ŧ     |       |                                        |             |          |    |
| 35  |         | Dambagahahenyaya alias Hikgaha   | y <b>a</b> ya | 14        | 3        | 10        | 1     |       |                                        | 652         | <b>2</b> | 21 |

and bounded as follows: on the north by the village limit of Weruppankulama; on the east by the village of Kasamaduwa; on the south by the village limit of Kasamaduwa, part of Ambagahawewa-oya (the village limit of Nabadawewa); on the west by the village limit of Nivitigama.