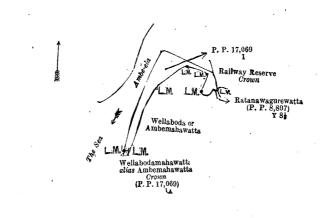

#### Description of the Land referred to.

The following lot situated in the village of Kuda Paiyagala, in Paiyagalbadda of Kalutara totamune of the Kalutara District, in the Western Province, as described in the annexed diagram :---

|      | Preliminary plan 1                         | 7,069.  | • • • •          |
|------|--------------------------------------------|---------|------------------|
| Lot. | Name of Land.                              | ,       | Extent, A. R. P. |
| 1    | <br>Wellabodamahawatta alias Ambemahawatta | •• • •• | 0 0 15.7         |

and bounded as follows: on the west and north by the Ambe-ela; on the east by railway reserve claimed by the Crown; on the south by Ratanawagurewatta claimed by M. B. Ferdinandus and others (lot  $x 8\frac{1}{2}$  in P. P. 8,807), Wellaboda or Ambemahawatta claimed by L. Juan Perera, Wellabodamahawatta *alias* Ambemahawatta claimed by the Crown (lot 1A in P. P. 17,069).

Surveyor-General's Office, Colombo, May 4, 1921.

Scale of 2 Chains to an Inch.

C. H. VINCE, for Surveyor-General.