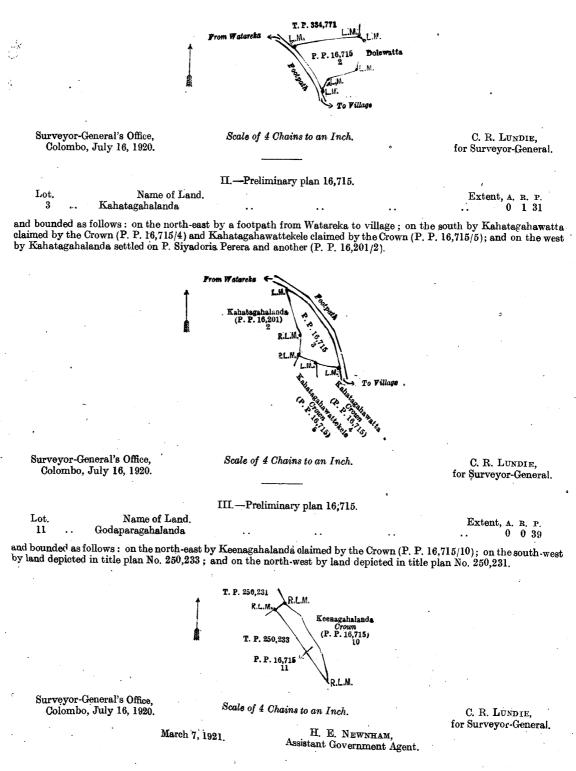

#### Order under Section 2 of "The Waste Lands Ordinances of 1897, 1899, 1900, and 1903." declaring Lands to be Crown Property.

In the matter of the lands commonly called or known as Dolewattekele, Kahatagahalanda, and Godaparagahalanda, situate in the village of Maduluwawa, in Meda pattu of Hewagam korale, in the Colombo District of the Western Province, and of "The Waste Lands Ordinances of 1897, 1899, 1900, and 1903."

1921, order and declare that the said lands, as more fully described herein below, situate in the village of Maduluwawa, in the Meda pattu of Hewagam korale of the Colombo District in the Western Province, and shown as lots 2, 3, and 11 in preliminary plan 16,715 and in the annexed diagrams, and containing in extent 1 acre and 27 perches, are the property of the Crown.

#### Description of the Lands referred to.

The following lots situated in the village of Maduluwawa, in Meda pattuwa of Hewagam korale, in the Colombo District of the Western Province, as described in the annexed diagrams :---

|    | ۰.    | а,<br>а |                              | I.—Prelimi   | nary plan 16,715. |               |                              |
|----|-------|---------|------------------------------|--------------|-------------------|---------------|------------------------------|
|    | Lot.  |         | Name of Land.                |              |                   |               | Extent, A. R. P.             |
| •  | 2     | ••      | Dolewattekele                | ••           | ••                | ••            | 0 1 37                       |
| nd | bound | led as  | follows : on the north by la | and devicted | in title plan No. | 334.771 and D | olewatta claimed by Patarige |

and bounded as follows: on the north by land depicted in title plan No. 334,771 and Dolewatta claimed by Patarige Temanis and others; on the east and south by Dolewatta claimed by Patarige Temanis and others; and on the south-west by a footpath from Watareka to village.