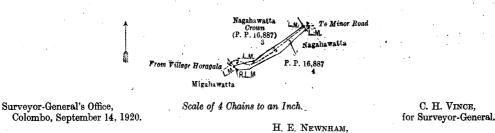

#### Order under Section 2 of "The Waste Lands Ordinances of 1897, 1899, 1900, and 1903," declaring Land to be Crown Property.

In the matter of the land commonly called or known as Nagahawatta (reservation for footpath), situate in the village of Dampe, in the Meda pattuwa of Hewagam korale of the Colombo District, in the Western Province, and of "The Waste Lands Ordinances of 1897, 1899, 1900, and 1903."

THE notice required by section 1 of "The Waste Lands Ordinances of 1897, 1899, 1900, and 1903," having been duly ublished in manner prescribed by that section in respect of the above-named land (vide Notice No. 7,706), and no claim having been made to the said land or to any interest therein within the period of three months from the date specified in the having been made to the said land of to any interest therein within the period of three months from the dis spectra in the said and of to any interest therein within the period of three months from the said spectra in the said and the said spectra in the said spectra in the said spectra in the said spectra in the said land, as more fully described herein below, situate in the village of Dampe, in the Meda pattuwa of Hewagam korale of the Colombo District, in the Western Province, and shown as lot 4 in preliminary plan 16,887 and in the annexed diagram, and containing in extent about 18 perches, is the property of the Crown.

#### Description of the Land referred to.

The following lot situated in the village of Dampe, in Meda pattuwa of Hewagam korale, in the Colombo District ot the Western Province, as described in the annexed diagram :--

|      | Prelimina                                  | ry plan 16,887. |    |                    |   |
|------|--------------------------------------------|-----------------|----|--------------------|---|
| Lot. | Name of Land.                              | •               |    | Extent, A. R. P. 😪 |   |
| 4    | <br>Nagahawatta (reservation for footpath) | ••              | •• | 0018               | 2 |

and bounded as follows : on the north-east and south-east by Nagawawatta claimed by G. Sarchi Appu and others ; on the south-west by Migahawatta claimed by Jusay Fernando and others ; and on the north-west by Nagahawatta claimed ; by the Crown (P. P. 16,887/3).