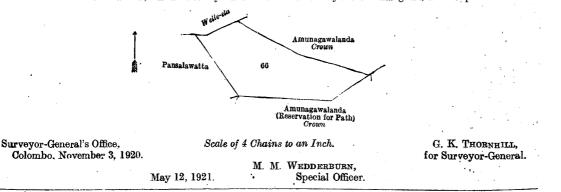

THE notice required by section 1 of "The Waste Lands Ordinances of 1897, 1899, 1900, and 1903," having been duly published in manner prescribed by that section in respect of the above-named lands (vide Notice No. 7,737), and no claim having been made to the said lands, or to any interest therein within the period of three months from the date specified in the said notice, I, Maxwell Maclagan Wedderburn, Special Officer appointed under section 28 of the said Ordinances, under and by virtue of the powers vested in me in that behalf by section 2 of the said Ordinances, do hereby on this 12th day of May, 1921, order and declare that the said lands, as more fully described herein below, situate in the village of Rampatwila, in the Elwe tulana of the Kanadara korale of the Nuwaragam palata, in the North-Central Province, and shown as lots 21 and 66 in block survey preliminary plan 760 and in the annexed diagrams, and containing in extent 1 acre 3 roods and 29 perches, are the property of the Crown.

#### Description of the Lands referred to.

The following lots situated in the village of Rampatwila, in the Elwe tulana of the Kanadara korale of the Nuwaragam palata, in the North-Central Province, as described in the annexed diagrams :-

. .

Scale of 4 Chains to an Inch.

G. K. THORNHILL for Surveyor-General.

C 2

Lot Name of Land. 66 Amunagawalanda . .

II.-Block survey preliminary plan 760.

Extent, A. R. P. 1 2 14 and bounded as follows: on the north by the Welle-ela, Amunagawalanda declared to be the property of the Crown under the Waste Lands Ordinances; on the east by Amunagawalanda declared to be the property of the Crown under the Waste Lands Ordinances; Amunagawalanda (reservation for path) declared to be the property of the Crown under the Waster Lands Ordinances; on the south by Amunagawalanda (reservation for path) declared to be the property of the Crown under the Waste Lands Ordinances; on the west by Pansalawatta claimed by Rev. Sumangala Buddhist priest.