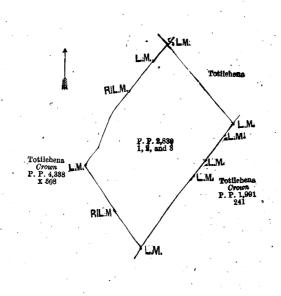

#### Order under Section 4, Sub-section (1), of "The Waste Lands Ordinances of 1897, 1899, 1900, and 1908."

In the matter of the lands commonly called or known as Totilehena, situate in the village of Amuhenkanda, in the Uda pattu north of Kuruwiti korale, in the Ratnapura District, of the Province of Sabaragamuwa, and of "The Waste Lands Ordinances of 1897, 1899, 1900, and 1903."

WHEREAS in pursuance of section 1 of the said Ordinances it was duly declared and notified on the 5th day of December, 1919, that if no claim to the lands commonly called or known as Totilehena, situate in the village of Amuhenkanda in the Uda pattu north of Kuruwiti korale, in the Ratnapura District, of the Province of Sabaragamuwa, containing in extent 3 acres 1 rood and 25 perches, and shown as lots 1, 2, and 3 in preliminary plan 2,830 and in the annexed diagram, was made to the Government Agent of the Province of Sabaragamuwa, within the period of three months from the date specified in the said notice, such lands would be declared the property of the Crown, and dealt with on account of the Crown (*vide* Notice No. 7,432):

#### Description of the Lands referred to.

The following lots situated in the village of Amuhenkanda, in the Uda pattu north of Kuruwiti korale, in the Ratnapura District of the Province of Sabaragamuwa, as described in the annexed diagram :—

|      |    |            |          | •   | Prelin | ninary j | plan 2,830 | ). |     |                 |        |      | · .    |
|------|----|------------|----------|-----|--------|----------|------------|----|-----|-----------------|--------|------|--------|
| Lot. |    | Name       | e of Lan | d.  |        |          |            |    | -   | $\mathbf{Exte}$ | nt, A. | R. P | •      |
| 1    | •• | Totilehena |          |     | ••     |          | ••         | ,  | ••• |                 | 0      | 1 19 |        |
| 2    | •• | Do.        | ••       |     |        |          |            |    | ••  | ••              | 0      | 3 14 | £ .    |
| 3    | •• | Do.        | ••       | • • | ••     |          | ••         |    | ••  | •• .*           | 2      | 0 32 | 2      |
|      | •  |            |          |     |        |          |            |    |     |                 | . 3    | 1 24 | -<br>5 |

and bounded as follows: on the north by Totilehena claimed by the Crown (P. P. 4,338/x 608), Totilehena claimed by J. W. Ekneligoda, Ratemahatmaya; on the east by Totilehena claimed by J. W. Ekneligoda, Ratemahatmaya, Totilehena claimed by the Crown (P. P. 1,991/241); on the south by Totilehena claimed by the Crown (P. P. 1,991/241); (Totilehena claimed by the Crown (P. P. 4,338/x 608); on the west by Totilehena claimed by the Crown (P. P. 4,338/x 608).