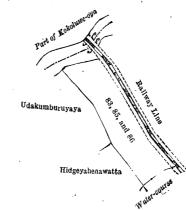

| Surveyor-General's Office,<br>Colombo, May 6, 1921. |                      | Scale of 4 Chains to an Inch.           | G. K. THORNHILL,<br>for Surveyor-General. |                  |
|-----------------------------------------------------|----------------------|-----------------------------------------|-------------------------------------------|------------------|
|                                                     |                      |                                         |                                           | •                |
|                                                     |                      | IVBlock survey preliminary plan         | 178.                                      |                  |
| Lot.                                                | Name of La           |                                         |                                           | Extent, A. R. P. |
| 83                                                  | . Hidgeyahenakumbura | (railway reserve) (leased from the Crow | wn)                                       | 0 1 29           |
| 85                                                  | Hidgeyakumbura       | ( do, ) ( do,                           | )                                         | 0 1 7            |

в. р. 1 29 8: 8: 7 1 86 Ď٥. j č Ċ do 1 16 do. 0 1 0 12

and bounded as follows : on the north by part of Kokoluwe-oya, railway line ; on the east by railway line, water-course ; on the south by water-course, Hidgeyahenawatta claimed by Thueyadeniyagedera Balahami and others ; on the west by Hidgeyahenawatta claimed by Thueyadeniyagedera Balahami and others, Udakumburuyaya (private), part of Koholuwe-oya.