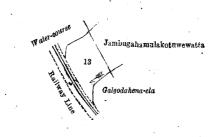

Surveyor-General's Office, Colombo, May 6, 1921.

> Name of Land. Jambugahamulakotuwewatta (railway reserve)

Lot. 13

Scale of 4 Chains to an Inch.

G. K. THORNHILL, for Surveyor-General.

V.-Block survey preliminary plan 178.

Extent, A. R. P. . 0 1 26

and bounded as follows : on the north by water-course, Jambugahamulakotuwewatta (private); on the east by Jambugahamulakotuwewatta (private), Galgodahena-ela; on the south by Galgodahena-ela, railway line; on the west by railway line, water-course.