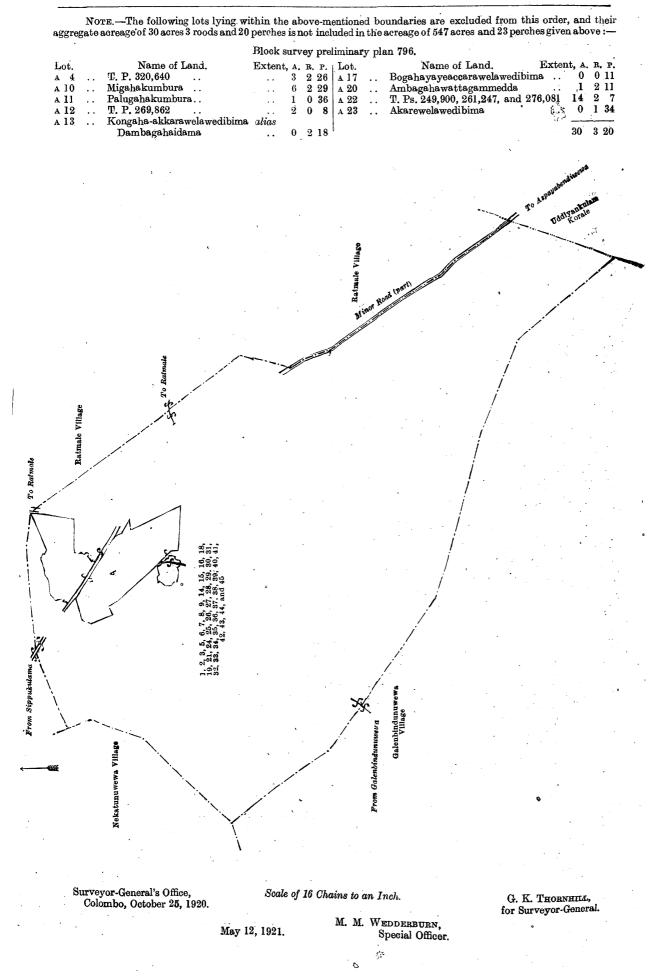

THE notice required by section 1 of "The Waste Lands Ordinances of 1897, 1899, 1900, and 1903," having been duly published in manner prescribed by that section in respect of the above-named lands (vide Notice No. 7,735), and no elaim having been made to the said lands or to any interest therein within the period of three months from the date specified in the said notice, I, Maxwell Maclagan Wedderburn, Special Officer appointed under section 28 of the said Ordinances, under and by virtue of the powers vested in me in that behalf by section 2 of the said Ordinances, do hereby on this 12th day of May, 1921, order and declare that the said lands, as more fully described herein below, situate in the village of Tihogama, in the Elwe tulana of the Kanadara korale of the Nuwaragam palata, in the North-Central Province, and shown as lots 1, 2, 3, 5, 6, 7, 8, 9, 14, 15, 16, 18, 19, 21, 24, 25, 26, 27, 28, 29, 30, 31, 32, 33, 34, 35, 36, 37, 38, 39, 40, 41, 42, 43, 44, and 45 in block survey preliminary plan 796 and in the annexed diagram, and containing in extent 547 acres and 23 perches, are the property of the Crown.

#### Description of the Lands referred to.

The following lots situated in the village of Tihogama, in the Elwe tulana of the Kanadara korale of the Nuwaragam palata, in the North-Central Province, as described in the annexed diagram :---

Block survey preliminary plan 796.

|           |     |                                  | · · ·    |            | -0 1 |           |          | J F |                                       |        |             |           |  |
|-----------|-----|----------------------------------|----------|------------|------|-----------|----------|-----|---------------------------------------|--------|-------------|-----------|--|
| Lot.      |     | Name of Land.                    | Extent   | , А.       | R.   | <b>P.</b> | Lot      |     | Name of Land. Exten                   | t, A.  | в.          | ₽.        |  |
| 1         |     | Minipitiya (cemetery)            |          | .0         | 1    | 24        | 30       |     |                                       | -41    | 3           | 3         |  |
| 2         |     | Minipitiyepara (path to cemetery | )        | 0          | 0    | 5         | 31       |     | Wewaismatchenyaya (chena reserve) .   | 5I     | 0           | 0         |  |
| 3         |     | Migahawihena                     | •••      | 7          | 3    | 10        | 32       |     | Nugagahayayahena alias Wewaismate-    |        |             | -         |  |
| 5         |     | Karattapara (cart track)         |          | . 0        | 0    | 14        |          |     | henyaya (reservation for stream)      | 3      | 2           | 13        |  |
| 6         |     | Do. ( do. )                      |          | 0          | 0    | 35        | 33       |     | Ditto Wewaismatchena, Tihogamakele    | 23     |             | 18        |  |
| 7         |     | Messagahapuweweihalahena         |          | <b>24</b>  | 2    | 9         | 34       |     | Adipara (footpath)                    | -0     |             | 32        |  |
| 8         | ••  | Karattapara (road)               |          | 2          | 2    | 32        | 35       |     | Wembuwe-ela (stream)                  | Õ      | $\tilde{2}$ | 2         |  |
| 9         |     | Messagahapuwewehena              |          | 4          |      | 15        | 36       |     | Wembuwemukalana, Katuwemuka-          | v      | -           | 2         |  |
| 14        |     | Kudawewa (tank and bund)         |          | 5          |      | 18        |          | ••  | lana, Migahahena, Tammannegoda-       |        |             |           |  |
| 15        |     | Kudawewa-ela (stream)            |          | ŏ          |      | 36        |          |     | mukalana                              | 55     | 3           | 6         |  |
| 16        |     | Nugagahahena, Galkurupelesse     | bena.    | Т.,        | Ŭ    | •••       | 37       |     | Anukkanwalayaya (reservation for      | 00     | v           | 0         |  |
|           |     | Bogahahena, Dewatalanda,         | Palu-    |            |      |           |          | ••  | footpath)                             | 'n     | ۵           | 18        |  |
|           |     | gahalanda                        |          | 76         | 2    | 34        | 38       |     | Ditto Nugagahahena (chena reserve).   | 71     | 2           |           |  |
| 18        | ••  | Tisbamba (sanitary records)      |          | 2          |      | 10        | 39       | ••• | Anukkanwale-ela (stream)              | 11     |             | -         |  |
| 19        | ••• | Wekandananlakelo (hund measure   | ation)   | 2          |      | 4         | 35<br>40 | ••  |                                       | U<br>a |             | 20        |  |
| 21        | • • |                                  |          | 4          | ŏ    | <b>*</b>  |          | ••  | Nugagahayaya (reservation for stream) | 3      |             | 35        |  |
| 24        | • • | L'arebima (reservation for an a) | ••       | Å          | -    | 9         | 41       | ••  | Mudun-ela (stream)                    | U      | 3           | ]7        |  |
| <b>25</b> |     | Lala-augaramukalana aliga Kom    |          | 0          | 0    | 39        | 42       | ••• | Millagahamukalana, Nugagahayaye-      |        |             |           |  |
|           |     |                                  | igenter- | 0          | •    | ~         |          |     |                                       | 134    |             | 18        |  |
| <b>26</b> | • • | Wan-ela (stream)                 | ••       | 0          |      | 22        | 43       | ••  | Karattapara (road) (part)             | 0      |             | <b>20</b> |  |
| 27        |     | Adipara (footpath)               | ••       | 0          |      | 29        | 44       | ••  | Messagahapuwewe-ela (stream)          | 0      | 1           | 36        |  |
| 28        |     | Messagahapuweweismatemukala      | <br>INS  | 19         |      | 5         | 45       | ••  | Millagahamudun-ela (do.)              | 0      | 0           | <b>20</b> |  |
| 29        |     | Do                               | ••••     | $13 \\ 12$ | 3    | 31        |          |     | · · · -                               |        |             |           |  |
|           |     |                                  | ••       | 12         | 1    | 17        |          |     |                                       | 547    | 0           | 02        |  |

and bounded as follows: on the north by the village limit of Ratmale; on the east by the village limit of Ratmale, the boundary of the Uddiyankulam korale; on the south by the village limit of Galenbindunuwewa; on the west by the village limit of Ratmale, the limit of Galenbindunuwewa, the village limit of Nekatunuwewa.

Nore.—The following lots lying within the above-mentioned boundaries are excluded from this order, and their aggregate acreage of 33 acres 3 roods and 19 perches is not included in the acreage of 652 acres 2 roods and 21 perches given above :—

|        | Block survey preuminary plan 801. |                            |         |          |               |         |            |                             |          |          |          |           |
|--------|-----------------------------------|----------------------------|---------|----------|---------------|---------|------------|-----------------------------|----------|----------|----------|-----------|
| Lot.   |                                   | Name of Land.              | Extent, | A.       | R. P.         | Lot.    |            | Name of Land.               | Extent   | , A.     | В.       | P.        |
| A 21   | ·                                 | Dambagaha-accare (T. P. 29 | 92,062) | <b>2</b> | 0 38          | A 39    | • •        | Helambagahakumbura, P       |          |          |          |           |
| A 24   |                                   | Gangoda                    | •••     | 1        | 1 18          |         |            | kumbura (T. Ps. 157,336,    | 232,881, |          |          |           |
| A 25   |                                   | Ehatugahawatta             |         | 0        | 10            | t ·     |            | 229,380)                    | •••      | 8        | 2        | <b>22</b> |
| · A 26 |                                   | Meegahawatta               | •••     | 0        | 1 35          | ·A 40   |            | Accarabimewedibima          | ••       | 0        | 0        | 33 (      |
| A 29   | •••                               | Millegahawatta             |         | 0        | 1 14          | А 42    | ••         | Palugahakumburewedibima     |          | 0        | 0        | 16        |
| A 30   |                                   | Ehatugahawatta             |         | 0        | 0 13.         | A 43    | <i>.</i> . |                             | -accare- |          |          |           |
| A 31   |                                   | Dewala Bogahawatta         | ••      | 0        | 0 27          |         |            | wedibima                    | • •      | 0        | 0        | 10        |
| A 32   |                                   | Palugahawatta              | ••      | 0        | 0.19          | 27      |            | Palugahawatta               | ••       | 0        | <b>2</b> | 20        |
| A 33   |                                   | Gangoda                    |         | 1        | 0 15          | 48      |            | Accareidama (T. P. 305,050) |          | <b>2</b> | 2        | 10        |
| A 34   |                                   | Duran in the               | . 1     | 5        | 1 31          |         |            | · · · · · ·                 |          |          |          |           |
| A 38   | ••.                               | Parana-accarewedibima      | • •     | 0        | 0 18          |         |            |                             |          | 33       | 3        | 19        |
|        |                                   |                            | [For    | Dia      | y <b>r</b> am | see pag | je 91      | 53.]                        |          |          |          |           |