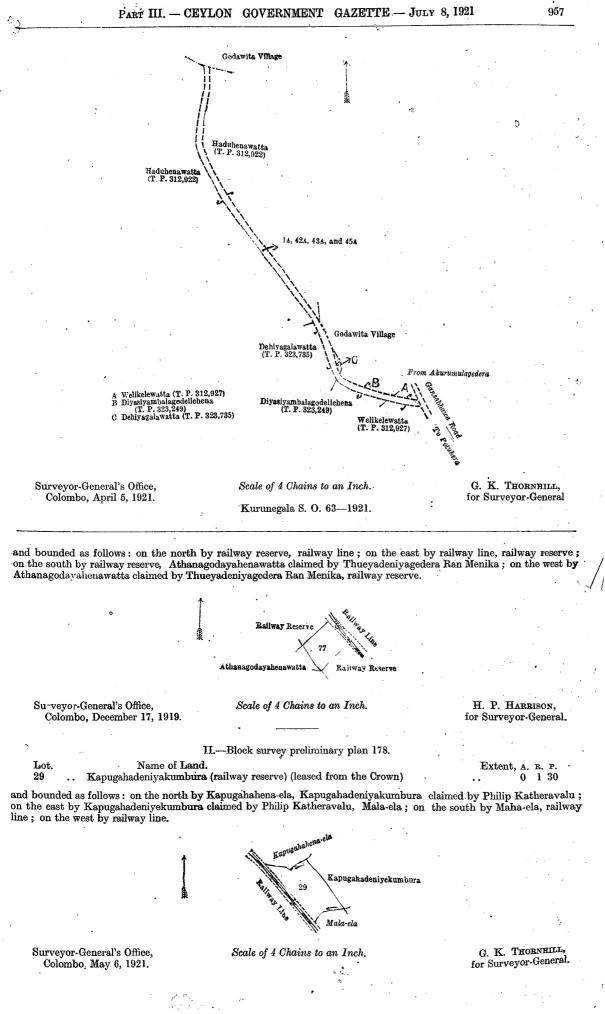

#### Description of the Lands referred to.

The following lots situated in the village of Ahugoda, in the Rekko pattu korale of the Dambadeni hatpattu of the Kurunegala District, in the North-Western Province, as described in the annexed diagram :---

#### Block survey preliminary plan 1,493.

| Lot.        |     | Name of       | Land      | Extent. |   | ъ | ъ  | Lot |    | Name of Land.          | Exten | t. A | P | ъ |  |
|-------------|-----|---------------|-----------|---------|---|---|----|-----|----|------------------------|-------|------|---|---|--|
|             |     |               |           |         |   |   |    |     |    |                        |       | .,   |   |   |  |
| 14          | ÷   | Gansabhawa pa | ra (road) | •••     | 0 | 1 | 14 | 45a | •• | Gansabhawa para (road) |       | 0    | 0 | 7 |  |
| 42A         |     | Do.           | (do.)     |         | 0 | 0 | 11 |     |    |                        |       |      |   |   |  |
| <b>43</b> A | • • | · Do.         | (do.)     |         | 0 | 0 | 10 |     |    |                        |       | 0    | 2 | 2 |  |
|             |     |               |           |         |   |   |    |     |    |                        |       |      |   |   |  |

and bounded as follows : on the north by the village limit of Godawita ; on the east by Haduhenawatta sold by the Crown (T. P. 312,922), the village limit of Godawita, Dehiyagalawatta sold by the Crown (T. P. 323,735), Diyasiyambalagodellehena sold by the Crown (T. P. 323,249), Welikelewatta sold by the Crown (T. P. 312,927), the Gansabhawa road from Akurumulagedera to Potuhena; on the south by Welikelewatta sold by the Crown (T. P. 312,927), Diyasiyambalagodellehena sold by the Crown (T. P. 323,249); on the west by Dehiyagalawatta sold by the Crown (T. P. 323,735), Haduhenawatta sold by the Crown (T. P. 312,922).

[For Diagram see page 957.]

#### Description of the Lands referred to.

The following lots situated in the village of Makehelwala, in the Galboda pattu of the Galboda korale of the Kegalla 

|      | r i              | I           | -Block survey preliminary plan 178. |                  |
|------|------------------|-------------|-------------------------------------|------------------|
| Lot. | Nar              | ne of Land. | promininary plan 170.               | _                |
| 77 . | . Railway reserv | е           |                                     | Extent, A. R. P. |

| 958                                                        | PART III CEYLON GOVERNMENT GAZETTE - JULY                                                                                                                                                                                                                                                                                                                                                                                                                               | 8, 1921                                                                                                                 |
|------------------------------------------------------------|-------------------------------------------------------------------------------------------------------------------------------------------------------------------------------------------------------------------------------------------------------------------------------------------------------------------------------------------------------------------------------------------------------------------------------------------------------------------------|-------------------------------------------------------------------------------------------------------------------------|
| ·                                                          | III.—Block survey preliminary plan 178.                                                                                                                                                                                                                                                                                                                                                                                                                                 | ŧ                                                                                                                       |
| Lot.                                                       | Name of Land.                                                                                                                                                                                                                                                                                                                                                                                                                                                           | Extent, A. R. P.                                                                                                        |
| 75 .                                                       | . Mahakahatagahamulawatta (railway reserve) (leased from the Crown)                                                                                                                                                                                                                                                                                                                                                                                                     | 0 0 37                                                                                                                  |
| under the W<br>the property<br>the property<br>Kotuwegeden | t as follows: on the north by Mahakahatagahamulahenawatta to be declare<br>aste Lands Ordinances, railway line; on the east by railway line, Mahakahata<br>of the Crown under the Waste Lands Ordinances; on the south by Mahakahata<br>of the Crown under the Waste Lands Ordinances, Mahakahatagahamulawatta<br>a Punchirala; on the west by Mahakahatagahamulawatta claimed by Karagah<br>hatagahamulahenawatta to be declared the property of the Crown under the W | gahamulahena to be declared<br>agahamulahena to be declared<br>as claimed by Karagahamula<br>amula Kotuwegedera Punchi- |

| Surveyor-General's Office,<br>Colombo, May 6, 1921. |                      | Scale of 4 Chains to an Inch.           | G. K. THORNHILL,<br>for Surveyor-General. |                  |
|-----------------------------------------------------|----------------------|-----------------------------------------|-------------------------------------------|------------------|
|                                                     |                      |                                         |                                           | •                |
|                                                     |                      | IVBlock survey preliminary plan         | 178.                                      |                  |
| Lot.                                                | Name of La           |                                         |                                           | Extent, A. R. P. |
| 83                                                  | . Hidgeyahenakumbura | (railway reserve) (leased from the Crow | wn)                                       | 0 1 29           |
| 85                                                  | Hidgeyakumbura       | ( do, ) ( do,                           | )                                         | 0 1 7            |

Surveyor-General's Office, Colombo, May 6, 1921.

> Name of Land. Jambugahamulakotuwewatta (railway reserve)

Lot. 13

Scale of 4 Chains to an Inch.

G. K. THORNHILL, for Surveyor-General.

V.-Block survey preliminary plan 178.

Extent, A. R. P. . 0 1 26

and bounded as follows : on the north by water-course, Jambugahamulakotuwewatta (private); on the east by Jambugahamulakotuwewatta (private), Galgodahena-ela; on the south by Galgodahena-ela, railway line; on the west by railway line, water-course.

Surveyor General's Office, Colombo, May 6, 1921.

Scale of 4 Chains to an Inch.

Kegalla S. O. 7-1921.

ú

G. K. THORNHILL, for Surveyor-General.