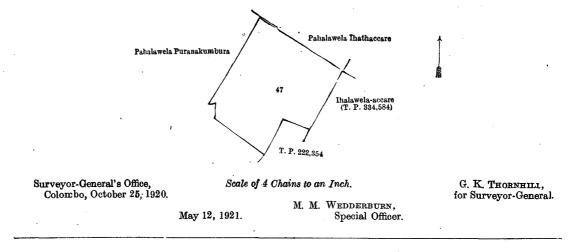

#### Order under Section 2 of "The Waste Lands Ordinances of 1897, 1899, 1900, and 1903," declaring Land to be Crown Property.

In the matter of the land commonly called or known as Ihalawelepahatkumbura, situate in the village of Katukeliyawa, in the Elwe tulana of the Kanadara korale of the Nuwaragar palata, in the North-Central Province, and of "The Waste Lands Ordinances of 1897, 1899, 1900, and 1903."

THE notice required by section 1 of "The Waste Lands Ordinances of 1897, 1899, 1900, and 1903." having been duly published in manner prescribed by that section in respect of the above-named land (vide Notice No. 7,736), and no claim having been made to the said land or to any interest therein within the period of three months from the date specified in the said notice, I, Maxwell Maclagan Wedderburn, Special Officer appointed under section 28 of the said Ordinances, under and by virtue of the powers vested in me in that behalf by section 2 of the said Ordinances, do hereby on this 12th day of May, 1921, order and declare that the said land, as more fully described herein below, situate in the village of Katukeliyawa, in the Elwe tulana of the Kanadara korale of the Nuwaragam palata, in the North-Central Province, and shown as lot 47 in block survey preliminary plan 749 and in the annexed diagram, and containing in extent 2 acres 1 rood and 11 perches, is the property of the Crown. 500

#### Description of the Land referred to.

The land commonly called or known as Ihalawelepahatkum bura, situate in the village of Katukeliyawa, in the Elwe tulana of the Kanadara korale of the Nuwaragam palata, in the North-Central Province, containing in extent 2 acres I rood and 11 perches, and shown as lot 47 in block survey prelin inary plan 749 and in the annexed diagram; and bounded as follows: on the north by Pahalawelapuranakumbura claimed by Punchage Neela Kanda Vidhane and others, Pahalawela Ihathaccare (private); on the east by Ihalawela-accare claimed by Kapuwa Mohandirama (T. P. 334,584); on the south by T. P. 222,354, Pahalawelapuranakumbura claimed by Punchage Neela Kanda Vidhane and others; on the west by Pahalawelapuranakumbura claimed by Punchage Neela Kanda Vidhane and others; on the west