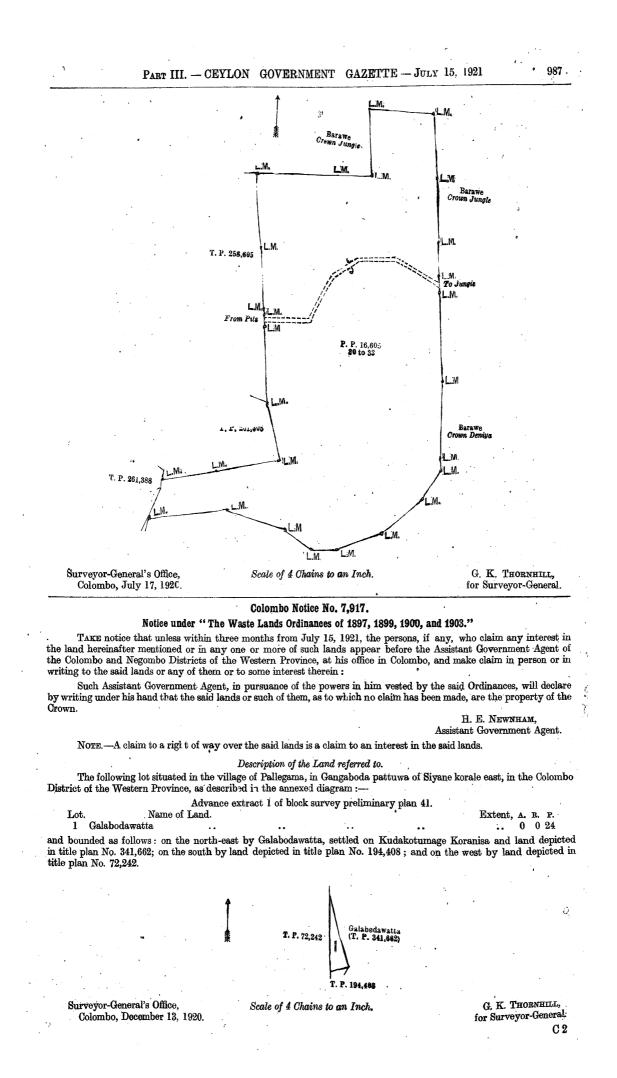

#### Description of the Land referred to.

The land commonly called or known as Gansabhawa road, situated in the village of Umangawa, in the Meddeketiya korale of the Katugampola hatpattu of the Kurunegala District, in the North-Western Province; containing in extent 2 roods and 5 perches; shown as lot 5 in preliminary plan 3,963A and in the annexed diagram, and bounded as follows: on the north by Ambagahamulahena sold by the Crown; on the east by the village limit of Polpitiya, Minipitiya sold by the Crown, the village limit of Polpitiya; on the south by the village limit of Polpitiya, Wood Green estate claimed by Miss May Solomons; on the west by Wood Green estate claimed by Miss May Solomons, a road from the villages.