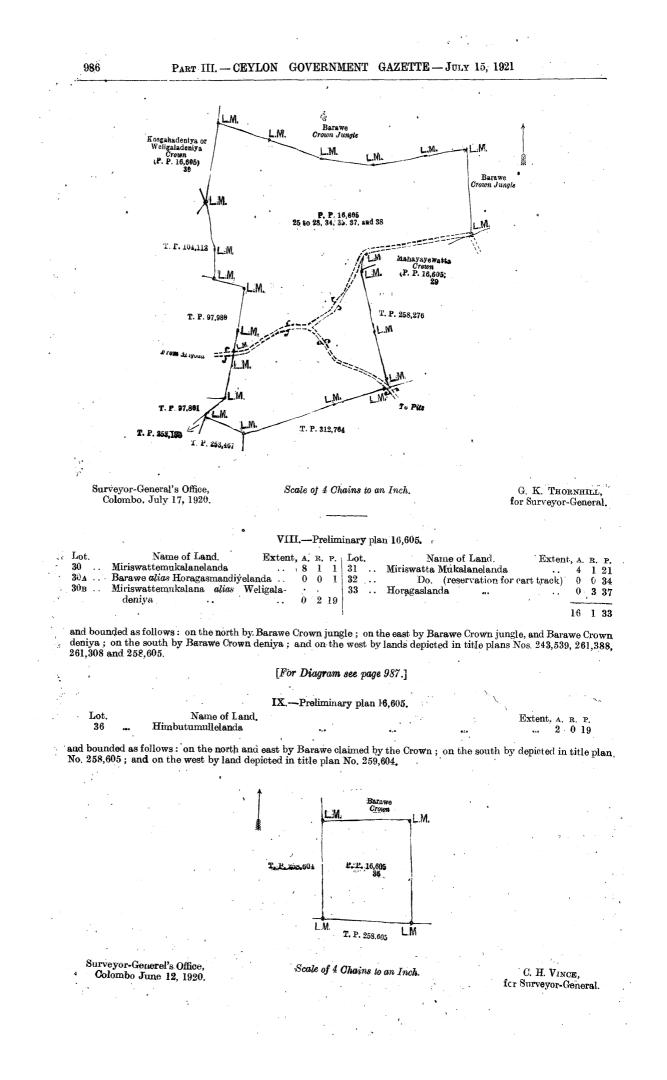

#### Description of the Lands referred to.

The following lots situated in the village of Panaluwa, in Meda pattuwa of Hewagam korale, in the Colombo District of the Western Province, as described in the annexed diagrams :---

1. -- Preliminary plan 16,605.

Name of Land. . Mahayayelanda (reservation for cart track) Extent, A. R. P. .. 0 0 23

and bounded as follows: on the north-east by Mahayayelanda land unclaimed by the Crown (P. P. 16,605/2); on the south-east by Mahayayelanda claimed by the Crown (P. P. 16,605/1); on the south-west by Mawattehena claimed by the Crown (P. P. 16,605/4); and on the north-west by Kosgahadeniya claimed by L. Podisingho (P. P. 16,605/3).

and bounded as follows: on the north by Kaluachchigedeniya claimed by D. C. D. Jayasuriya and Barawe Crown jungle; on the east by Barawe Crown jungle and land depicted in title plan No. 182,737; on the south by land depicted in title plan No. 297,796; and on the west by Welituduwelanda claimed by the Crown (P. P. 16,605/18), Welituduwelanda claimed, by the Crown (P. P. 16,605/10), Pelangahawatta land unclaimed by the Crown (P. P. 16,605/16), and land depicted in title be No. 1919 plan No. 101,829.

| Surveyor-General's Office, | Scale of 4 Chains to an Inch.      | G. K. THOBNHILL,              |
|----------------------------|------------------------------------|-------------------------------|
| Colombo, July 17, 1920.    |                                    | for Surveyor-General.         |
|                            | VII.—Preliminary plan 16,605.      |                               |
| Lot. Name of Land.         | Extent, A. R. P.   Lot. Name of I  | and. Extent, A. R. P.         |
| 25 Kahatagahalanda         | · 2 3 7 34 Mahayayelanda           | 1 3 29                        |
| 26 Ďo                      | 0 3 8 35 $$ Do. (reserv            | vation for cart track) 0 0 17 |
| 27 Do                      | . 2 0 37   37 . Kahatagahalanda    |                               |
| 28 Do. (reservation for ca | rt track 9 1 14 38 Etambagahalanda |                               |

and bounded as follows: on the north by Barawe Crown jungle; on the east by Barawe Crown jungle, Mahayayewatta claimed by the Crown (P. P. 16,605/29) and land depicted in title plan No. 258,276; on the south by lands depicted in title plans Nos. 312,764, and 253,467, and 253,130; and on the west by lands depicted in title plans Nos. 97,801, 97,980, and 104,112 and Kosgahadeniya or Weligaladeniya claimed by the Crown (P. P. 16,605/39).