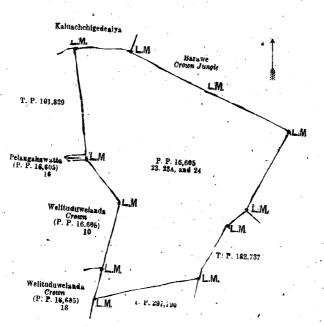

and bounded as follows: on the north by Kaluachchigedeniya claimed by D. C. D. Jayasuriya and Barawe Crown jungle; on the east by Barawe Crown jungle and land depicted in title plan No. 182,737; on the south by land depicted in title plan No. 297,796; and on the west by Welituduwelanda claimed by the Crown (P. P. 16,605/18), Welituduwelanda claimed, by the Crown (P. P. 16,605/10), Pelangahawatta land unclaimed by the Crown (P. P. 16,605/16), and land depicted in title be No. 1919 plan No. 101,829.

| Surveyor-General's Office, | Scale of 4 Chains to an Inch.      | G. K. THOBNHILL,              |
|----------------------------|------------------------------------|-------------------------------|
| Colombo, July 17, 1920.    |                                    | for Surveyor-General.         |
|                            | VII.—Preliminary plan 16,605.      |                               |
| Lot. Name of Land.         | Extent, A. R. P.   Lot. Name of I  | and. Extent, A. R. P.         |
| 25 Kahatagahalanda         | · 2 3 7 34 Mahayayelanda           | 1 3 29                        |
| 26 Ďo                      | 0 3 8 35 $$ Do. (reserv            | vation for cart track) 0 0 17 |
| 27 Do                      | . 2 0 37   37 . Kahatagahalanda    |                               |
| 28 Do. (reservation for ca | rt track 9 1 14 38 Etambagahalanda |                               |