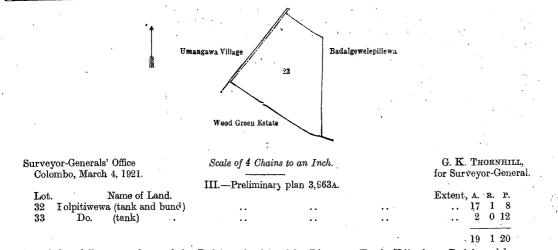

#### Lot. Name of land. 23 Minipitiya (cemetery)

# II.—Preliminary plan 3,963A.

Extent, A. R. P. .. 1 2 21

and bounded as follows: on the north by the village limit of Umangawa, Badalgewelepillewa claimed by Dewunuge Emaly Wijesekera; on the  $\epsilon$ ast by Badalgewelepillewa claimed by Dewunuge Emaly Wijesekera; on the south by Wood Green estate claimed by Miss May Solomons; on the west by Wood Green estate claimed by Miss May Solomons, the village limit of Umangawa.