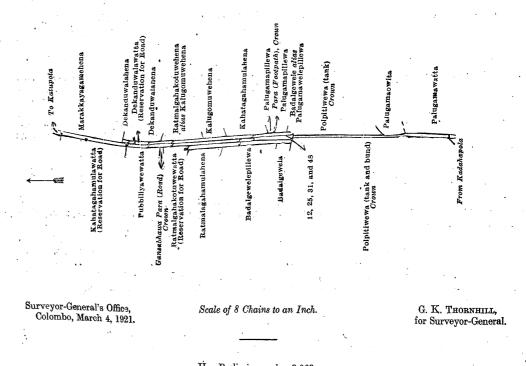

|           | I.—Preliminar                                | v plan 3.963A. |    | • .        |          |    |  |
|-----------|----------------------------------------------|----------------|----|------------|----------|----|--|
| Lot.      | Name of Land.                                | 5 1            |    | Extent, A. | R.       | Р. |  |
| 12        | Dekanduwalahena (reservation for road)       | ••             | •• | 0          | 0        | 4  |  |
| 25        | Badalgewelehenyaya ( do. )                   | ••             | •• | : 0        | 0        | 37 |  |
| <b>31</b> | Mahapara (cart road)                         | ••             | •• | 1          | <b>2</b> | 36 |  |
| <b>48</b> | Kahatagahamulahenyaya (reservation for road) | ••             | •• | 0          | 1        | 25 |  |
|           |                                              |                |    |            |          |    |  |
|           |                                              |                |    | 2          | 1        | 22 |  |

and bounded as follows: on the north by the road from Katupota to Kadahapola; on the tast by Marakkayagamehena claimed by H. M. Kirihamy and others, Dekanduwalahena claimed by Diwunuge Emaly Wijesekera, Dekanduwalawatta (reservation for road) claimed by ditto, Dekanduwalahena claimed by ditto, Ratmalgahakotuwehena alias Kalugomuwehena claimed by Herat Mudiyanselage Kirihamy, Kalugomuwehena claimed by ditto, Kahatagahamulahena claimed by Diwunuge Emaly Wijesekera and another, Palugamapillewa claimed by Divunuge Emaly Wijesekera, para (footpath) claimed by the Crown, Palugamapillewa claimed by Divunuge Emaly Wijesekera, Badalgewele alias Palugamawelepillewa claimed by ditto, Robitinewa (tank) claimed by the Crown, Palugamaowita claimed by Diwunuge Emaly Wijesekera, Palugamawatta claimed by Kannappa Chetty; on the south by the road from Kadahapola to Katupota; on the west by Polpitiwewa (tank and bund) claimed by the Crown, Badalgewela claimed by Diwunuge Emaly Wijesekera, Badalgewele geliewa claimed by ditto, Ratmalgamulahena claimed by Herat Mudiyanselage Kirihamy, Ratmalgahakotuwewatta (reservation for road) claimed by Herat Mudiyanselage Kirihamy, Gansahhawa para (road) claimed by the Crown, Publiliyawew tta claimed by Herat Mudiyanselage Kirihamy, Kahatagahamulawatta (reservation for road) claimed by Diwunuge Emaly Wijesekera.