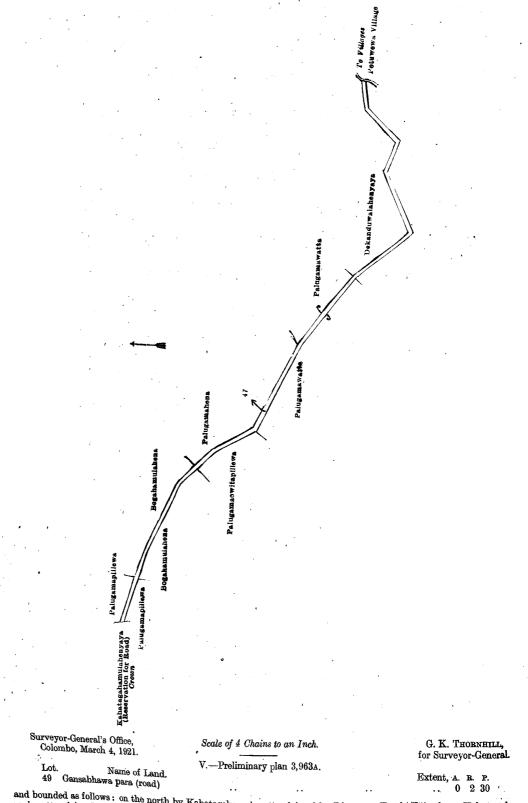

#### Description of the Land referred to.

The land commonly called or known as Gansabhawa road, situated in the village of Umangawa, in the Meddeketiya korale of the Katugampola hatpattu of the Kurunegala District, in the North-Western Province; containing in extent 2 roods and 5 perches; shown as lot 5 in preliminary plan 3,963A and in the annexed diagram, and bounded as follows: on the north by Ambagahamulahena sold by the Crown; on the east by the village limit of Polpitiya, Minipitiya sold by the Crown, the village limit of Polpitiya; on the south by the village limit of Polpitiya, Wood Green estate claimed by Miss May Solomons; on the west by Wood Green estate claimed by Miss May Solomons, a road from the villages.