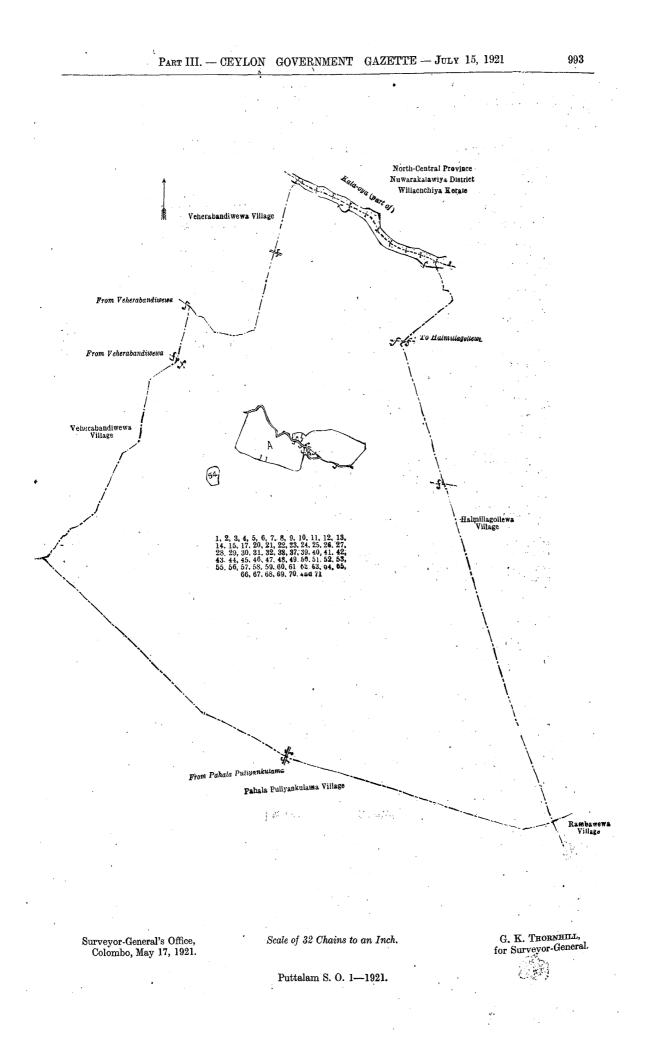

#### Description of the Lands referred to.

The following lots situated in the village of Munamalgaswewa, in the Rajawanni pattu of the Demala hatpattu of the Puttalam District, in the North-Western Province, as described in the annexed diagram :---

| P110           | ruu                | alam District, in the North-Western. |            |          |           | plan       |     |                                   |          |          |           |
|----------------|--------------------|--------------------------------------|------------|----------|-----------|------------|-----|-----------------------------------|----------|----------|-----------|
| Lot.           |                    | Name of land. Ex                     | tent, A    |          | -         | Lot.       |     |                                   | ent, A.  | R.       | P         |
| 1              | ·                  | Kala-oya (part of stream) .          |            | 0        |           | 39         | · . | Minipitiya (cemetery and approach |          |          | •         |
| $\overline{2}$ |                    | Helambagahahena and Mailagaha        | ÷          |          |           |            |     | road)                             | 1        | 0        | 1         |
|                |                    | hena                                 |            | 0        | 27        | <b>4</b> 0 |     | Path                              | 0        | 0        | 35        |
| 3              |                    | Yoda-ela (channel abandoned) .       | -          |          | 26        | 41         | ••  | Kiriyagahayaya                    | 30       | <b>2</b> | 35        |
| 4              |                    | Halmillagollewela (stream)           |            | 2        | 12        | 42         | ••  | Path                              | 0        | 1        | 37        |
| 5              |                    | Halambagahahena and Mailagaha        | -          | •        |           | 43         | ••  | Kulankulamewekanda (tank bund     |          |          |           |
| · .            |                    | hena                                 | . 142      | 1        | 21        | ÷          |     | abandoned)                        | 0        | 0        | 21        |
| 6              | ••                 | Path                                 | . 0        | 2        | 20        | 44         | ••• | Path                              | 0        | 2        | 21        |
| 7              | ·                  | Path                                 | . 0        | 1        | 11        | 45         | ۰.  | Tanigalekele                      | 25       | e        | 11        |
| 8              | ••                 | Path                                 | . 0        | 1        | 16        | 46         | ••  | Bogahawewekanda (tank bund)       |          |          |           |
| <b>9</b>       | ••                 | Kiriyagahayaya                       | . 43       | 0        | 18        | ·          |     | abandoned)                        | 0        | 0        | 9         |
| 10             | ••                 | Path                                 | . 0        | 0        | 31        | 47         | ••  | Do. ( do. )                       | 0        | 2        | 9         |
| 11             | ••                 | Kiriyagahayaya                       | . 24       | 3        | 8         | 48         | • • | Bogahawewe-ela (stream)           | 0        | 2        | 17        |
| 12             | •••                | Munamalgaswewemukalana .             | . 11       | 1        | · 4       | 49         | • • | Tanigalekele                      | 872      | 3        | 30        |
| 13             | ••                 | Do                                   | . 3        | - 0      | 14        | 50         | • • | Palugaswewakanda (tank bund       |          |          |           |
| 14             | ••                 | Do                                   | . 8        | <b>2</b> | 17        |            |     | abandoned)                        | 0        | <b>2</b> | 37        |
| .15 .          | •••                | Van-ela (stream)                     |            | 2        | <b>30</b> | 51         | • • | Palugaswewe-ela (stream)          | 0        | 1        | 2         |
| 17             | ••                 | Galpitiyehela, Helambagahahena       | <b>b</b> , |          |           | 52         | ••  | Pitiya                            | .4       |          | 17        |
|                |                    | Mailagahahena, Nugagahahena          | i,         |          |           | 53         |     | Tisbamba                          | 9        | 6        | <b>21</b> |
|                |                    | Kiriyagahayaya, and Munamalgas       | 1-         |          |           | 55         | • • | Tisbambalangakele                 | <b>2</b> | 1        | 2         |
|                |                    | wewekele                             | . 318      |          | 12        | 56         | ٠.  | Path                              | 0        | 0        | 12        |
| 20             | ••                 | Horow-ela (channel)                  |            |          |           | 57         |     | Gallewewekanda (tank bund         |          |          |           |
| 21             | `•÷                | Path                                 | . 0        |          | 32        |            |     | abandoned)                        | 0        | _        | 36        |
| 22             |                    | Munamalgaswewekele .                 | . 7        | 2        |           | 58         |     | Gallewe-ela (stream)              | 1        |          | 15        |
| 23)            | ••                 | Stream                               |            | -        |           | 59         | • • | Cart track                        | . 8      |          | 21        |
| -24            | ••                 | Munamalgaswewekele .                 | . 1        | 0        | <b>24</b> | 60         | • 2 | stream · · ·                      | 0,       |          | 11        |
| <b>25</b>      | *•• <sup>*</sup> * | Wekandepaulakele (reservation for    | -          |          |           | 61         | ••• | Bendurukulamekele                 | 41       | 2        | 28        |
|                |                    | tank bund)                           | . 3        |          | 6         | 62         | ••  | Stream                            | 0        | 1        | 3         |
| <b>26</b>      | · •                | Munamalgaswewa (tank and bund).      |            |          | <b>28</b> | 63         | ••  | Bendurukulamekele                 | 122      | 2        | 36        |
| 27             | ••                 | Path                                 |            |          |           | 64         | ••  | Munamalgaswewe-ela (stream)       |          | 1        | 35        |
| 28             | •••                | Koswattekele                         |            | 0        | 0         | 65         | ۰.  | Bendurukulamekele                 |          | 0        | 8.        |
| <b>29</b>      | ••                 | Koswatta                             |            | -        |           | 66         | ••• | Bendurukulame-ela (stream)        | 0.0      | 1        | 27        |
| 30             | ••                 | Munamalgaswewekele .                 |            |          |           | í 67       | • • | Bendurukulamekele                 |          | 2        | 36        |
| 31             | ••                 | Irrigation channel                   | . 0        | 3        | 23        | 68         | ••  | Kadakedichchawewekanda (tank      | :        |          | ~         |
| 32             | 1.                 | Munamalgaswewekele and Palugaha      |            |          |           |            |     | bund abandoned)                   | 2        | 0        | 24        |
|                | ÷.,                | kele                                 |            |          |           | 1          | ••• | Bendurukulamekele                 | 120      | 0        |           |
| 33             |                    | Munamalgaswewekele .                 |            |          |           | 70         | ••• | Kadakedichchawewe-ela (stream)    | 0.00     |          | 11        |
| 37             | •••                | Wella (channel)                      | . Q        | 0        | <b>22</b> | 71         | ••. | Galapitiyekele ".                 | 363      | ł        | 27        |
|                | , n,               |                                      |            |          |           |            |     |                                   | 2,525    | 2        | 22        |

and bounded as follows: on the north by the village limit of Veherabandiwewa, the boundary of the North-Central Province (the Kala-oya); on the east by the village limit of Halmillagollewa; on the south by the village limit of Pahala Puliyankulama; on the west by the village limit of Pahala Puliyankulama, the village limit of Veherabandiwewa.

Note.—The following lots lying within the above-mentioned boundaries are excluded from this notice and their aggregate acreage of 65 acres 1 rood and 13 perches is not included in the acreage of 2,525 acres 2 roods and 22 perches given above.

|                                                               | nt a       |     |     |            |
|---------------------------------------------------------------|------------|-----|-----|------------|
| Lot. Name of land. Extent, A. R. P.   Lot. Name of Land. Exte |            | R   | . 1 | P.         |
| 54 Gangoda 2 3 12 A 36 Kongahakumbara and Kohomba-            |            |     |     |            |
| A 16 Polwatta 1 0 1 gahakumbura                               | 36         | 2   | 2   | 2          |
| A 18 Do 1 9 26 A 38 Polwatta                                  | · 0        | 1   | 1   | í <b>1</b> |
| A 19 Kongahakumbura 22 0 30                                   |            |     |     | <u> </u>   |
| A 34 Polwatta 0 3 33                                          | 6 <b>5</b> | 1   | 1   | 13.        |
| <b>A</b> 35 Do 0 1 18                                         |            |     |     |            |
|                                                               |            |     |     |            |
|                                                               |            |     |     |            |
| [For Diagram see page 993.]                                   |            | . ' |     |            |