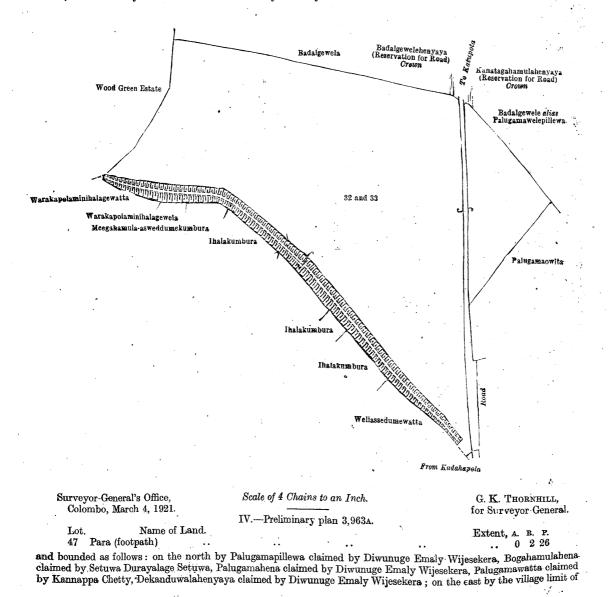

#### Description of the Lands referred to.

The following lots situated in the village of Polpitiya, in the Meddeketiya korale of the Katugampola hatpattu of the Kurunegala District, in the North-Western Province, as described in the annexed diagrams :---

|           | I.—Preliminar                                | v plan 3.963A. |    | • .        |          |    |  |
|-----------|----------------------------------------------|----------------|----|------------|----------|----|--|
| Lot.      | Name of Land.                                | 5 1            |    | Extent, A. | R.       | Р. |  |
| 12        | Dekanduwalahena (reservation for road)       | ••             | •• | 0          | 0        | 4  |  |
| 25        | Badalgewelehenyaya ( do. )                   | ••             | •• | : 0        | 0        | 37 |  |
| <b>31</b> | Mahapara (cart road)                         | ••             | •• | 1          | <b>2</b> | 36 |  |
| <b>48</b> | Kahatagahamulahenyaya (reservation for road) | ••             | •• | 0          | 1        | 25 |  |
|           |                                              |                |    |            |          |    |  |
|           |                                              |                |    | 2          | 1        | 22 |  |

and bounded as follows: on the north by the road from Katupota to Kadahapola; on the tast by Marakkayagamehena claimed by H. M. Kirihamy and others, Dekanduwalahena claimed by Diwunuge Emaly Wijesekera, Dekanduwalawatta (reservation for road) claimed by ditto, Dekanduwalahena claimed by ditto, Ratmalgahakotuwehena alias Kalugomuwehena claimed by Herat Mudiyanselage Kirihamy, Kalugomuwehena claimed by ditto, Kahatagahamulahena claimed by Diwunuge Emaly Wijesekera and another, Palugamapillewa claimed by Divunuge Emaly Wijesekera, para (footpath) claimed by the Crown, Palugamapillewa claimed by Divunuge Emaly Wijesekera, Badalgewele alias Palugamawelepillewa claimed by ditto, Robitinewa (tank) claimed by the Crown, Palugamaowita claimed by Diwunuge Emaly Wijesekera, Palugamawatta claimed by Kannappa Chetty; on the south by the road from Kadahapola to Katupota; on the west by Polpitiwewa (tank and bund) claimed by the Crown, Badalgewela claimed by Diwunuge Emaly Wijesekera, Badalgewele geliewa claimed by ditto, Ratmalgamulahena claimed by Herat Mudiyanselage Kirihamy, Ratmalgahakotuwewatta (reservation for road) claimed by Herat Mudiyanselage Kirihamy, Gansahhawa para (road) claimed by the Crown, Publiliyawew tta claimed by Herat Mudiyanselage Kirihamy, Kahatagahamulawatta (reservation for road) claimed by Diwunuge Emaly Wijesekera.