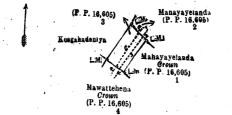

1. -- Preliminary plan 16,605.

Name of Land. . Mahayayelanda (reservation for cart track) Extent, A. R. P. .. 0 0 23

and bounded as follows: on the north-east by Mahayayelanda land unclaimed by the Crown (P. P. 16,605/2); on the south-east by Mahayayelanda claimed by the Crown (P. P. 16,605/1); on the south-west by Mawattehena claimed by the Crown (P. P. 16,605/4); and on the north-west by Kosgahadeniya claimed by L. Podisingho (P. P. 16,605/3).

-

Surveyor-General's Office, Colombo, June 12, 1920. 983

Lot.

3

Scale of 4 Chains to an Inch

C. H. VINCE, for Surveyor-General. C1

| Lot.<br>. 18            | Name of Land.<br>Welituduwelanda               | V.—Preliminary plan 16,605.                                                                    |                                       | Extent, A. R. P.<br>0 3 33                     |
|-------------------------|------------------------------------------------|------------------------------------------------------------------------------------------------|---------------------------------------|------------------------------------------------|
| Welituduweland          | la claimed by the Crown (P. 1                  | Velituduwelanda claimed by t<br>P. 16,605/23A) and land depict<br>I on the west by Pelangahawa | ed in title plan No. 3                | 297,796; on the south by                       |
| · .                     | s<br>Pelangah<br>Crow<br>(P. P. 16             | P. 16.685 11 M                                                                                 | en<br>6,605)<br>23a                   |                                                |
|                         | eneral's Office,<br>June 12 1920.              | Scale of 4 Chains to an In                                                                     | ich.                                  | C. H. VINCE,<br>for Surveyor-General.          |
|                         |                                                | VI.—Preliminary plan 16,605.                                                                   | e e                                   |                                                |
| Lot.<br>23<br>23A<br>24 | Name of Land,<br>Welituduwelanda<br>Do,<br>Do, | •••••••                                                                                        | ••                                    | Extent, A. R. P.<br>3 1 12<br>3 0 13<br>1 0 34 |
|                         | ·                                              |                                                                                                | · · · · · · · · · · · · · · · · · · · | 7 2 19                                         |