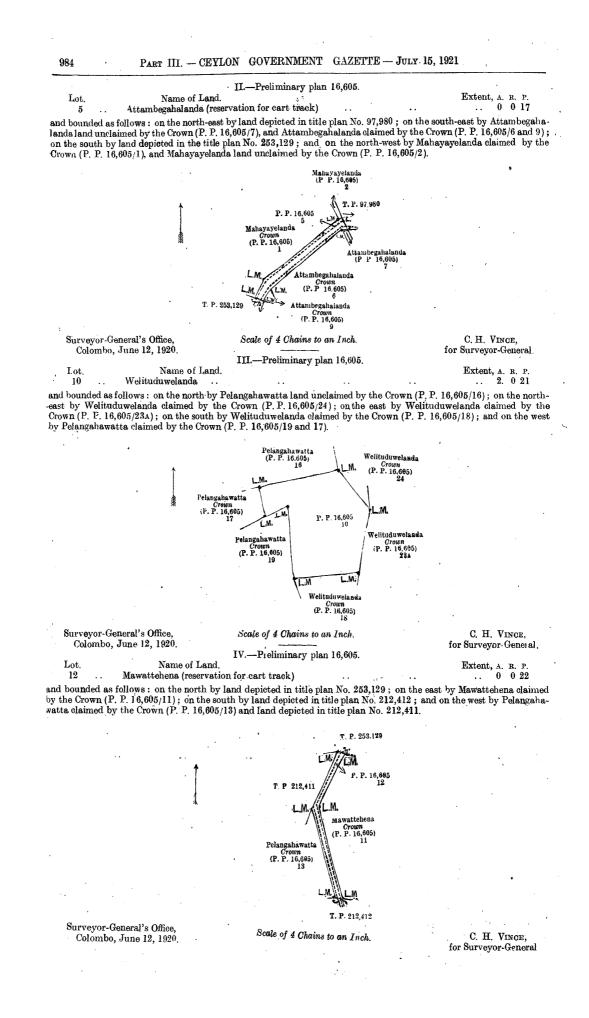

1. -- Preliminary plan 16,605.

Name of Land. . Mahayayelanda (reservation for cart track) Extent, A. R. P. .. 0 0 23

and bounded as follows: on the north-east by Mahayayelanda land unclaimed by the Crown (P. P. 16,605/2); on the south-east by Mahayayelanda claimed by the Crown (P. P. 16,605/1); on the south-west by Mawattehena claimed by the Crown (P. P. 16,605/4); and on the north-west by Kosgahadeniya claimed by L. Podisingho (P. P. 16,605/3).

-

Surveyor-General's Office, Colombo, June 12, 1920. 983

Lot.

3

Scale of 4 Chains to an Inch

C. H. VINCE, for Surveyor-General. C1

| Lot.<br>. 18            | Name of Land.<br>Welituduwelanda               | V.—Preliminary plan 16,605.                                                                    |                                       | Extent, A. R. P.<br>0 3 33                     |
|-------------------------|------------------------------------------------|------------------------------------------------------------------------------------------------|---------------------------------------|------------------------------------------------|
| Welituduweland          | la claimed by the Crown (P. 1                  | Velituduwelanda claimed by t<br>P. 16,605/23A) and land depict<br>I on the west by Pelangahawa | ed in title plan No. 3                | 297,796; on the south by                       |
| · .                     | s<br>Pelangah<br>Crow<br>(P. P. 16             | P. 16.685 11 M                                                                                 | en<br>6,605)<br>23a                   |                                                |
|                         | eneral's Office,<br>June 12 1920.              | Scale of 4 Chains to an In                                                                     | ich.                                  | C. H. VINCE,<br>for Surveyor-General.          |
|                         |                                                | VI.—Preliminary plan 16,605.                                                                   | e e                                   |                                                |
| Lot.<br>23<br>23A<br>24 | Name of Land,<br>Welituduwelanda<br>Do,<br>Do, | •••••••                                                                                        | ••                                    | Extent, A. R. P.<br>3 1 12<br>3 0 13<br>1 0 34 |
|                         | ·                                              |                                                                                                | · · · · · · · · · · · · · · · · · · · | 7 2 19                                         |

and bounded as follows: on the north by Kaluachchigedeniya claimed by D. C. D. Jayasuriya and Barawe Crown jungle; on the east by Barawe Crown jungle and land depicted in title plan No. 182,737; on the south by land depicted in title plan No. 297,796; and on the west by Welituduwelanda claimed by the Crown (P. P. 16,605/18), Welituduwelanda claimed, by the Crown (P. P. 16,605/10), Pelangahawatta land unclaimed by the Crown (P. P. 16,605/16), and land depicted in title be No. 1919 plan No. 101,829.

| Surveyor-General's Office, | Scale of 4 Chains to an Inch.      | G. K. THOBNHILL,              |
|----------------------------|------------------------------------|-------------------------------|
| Colombo, July 17, 1920.    |                                    | for Surveyor-General.         |
|                            | VII.—Preliminary plan 16,605.      |                               |
| Lot. Name of Land.         | Extent, A. R. P.   Lot. Name of I  | and. Extent, A. R. P.         |
| 25 Kahatagahalanda         | · 2 3 7 34 Mahayayelanda           | 1 3 29                        |
| 26 Ďo                      | 0 3 8 35 $$ Do. (reserv            | vation for cart track) 0 0 17 |
| 27 Do                      | . 2 0 37   37 . Kahatagahalanda    |                               |
| 28 Do. (reservation for ca | rt track 9 1 14 38 Etambagahalanda |                               |

and bounded as follows: on the north by Barawe Crown jungle; on the east by Barawe Crown jungle, Mahayayewatta claimed by the Crown (P. P. 16,605/29) and land depicted in title plan No. 258,276; on the south by lands depicted in title plans Nos. 312,764, and 253,467, and 253,130; and on the west by lands depicted in title plans Nos. 97,801, 97,980, and 104,112 and Kosgahadeniya or Weligaladeniya claimed by the Crown (P. P. 16,605/39).