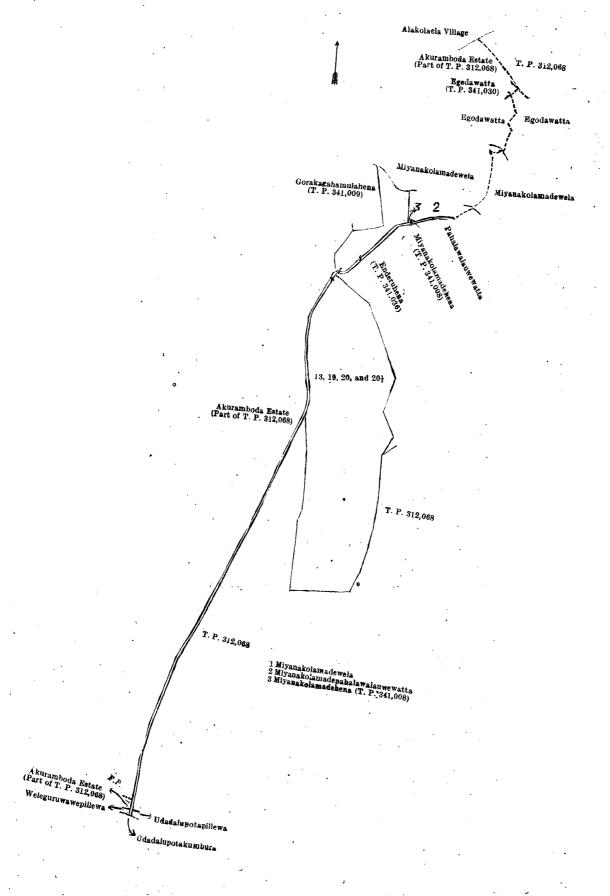

# II.-Block survey preliminary plan 33.

|      |                    | ,       |          | J.                | <i>-</i>            |                  |
|------|--------------------|---------|----------|-------------------|---------------------|------------------|
| Lot. | Name of Land.      | Extent, | A. R. P. | Lot.              | Name of Land.       | Extent, A. R. P. |
| 13   | Miyanakolamadehena |         | 0 2 0    | $20\frac{1}{2}$ . | . Dewatapara (path) | 0 0 8            |
| 19   | Parayayehena       |         | 4 2 17   |                   | •                   |                  |
| 20   | Dewatapara (path)  |         | 0 1 15   |                   |                     | 5 2 0            |

and bounded as follows: on the north by the village limit of Alakola-ela; on the east by T. P. 312,068, Egodawatta claimed by Egodagedera Ran Menika, Miyanakolamadewela claimed by Pahalawalauwe Ukku Banda and others, Pahalawalauwewatta claimed by Miyanakolamade Pahalawalauwe Ukku Banda, Miyanakolamadehena sold by the Crown (T. P. 341,036), T. P. 312,068, Udadalupotapillewa claimed by Adikaranwalauwe Heem Banda; on the south by Udadalupotakumbura claimed by Adikaranwalauwe Dingiri Amma and others; on the west by Weleguruwawepillewa claimed by Pillawewalauwe Mutu Banda, Akuramboda estate claimed by the Ceylon Consolidated Rubber Co. (part of T. P. 312,068), Akuramboda estate (part of 312,068), Gorakagahamulahena sold by the Crown (T. P. 341,009), Miyanakolamadewela claimed by Pahalawalauwe Ukku Banda and others, Miyanakolamadehena sold by the Crown (T. P. 341,008), Miyanakolamadepahalawalauwewatta claimed by Miyanakolamade Pahalawalauwe Ukku Banda, Miyanakolamadewela claimed by Pahalawalauwe Ukku Banda and others, Egodawatta claimed by Egodagedera Ranmenika, Egodawatta sold by the Crown (T. P. 341,030), Akuramboda estate (part T. P. 312,068).

# [For Diagram see page 1061.]

III.—Block survey preliminary plan 33.

Lot. Name of Land.

Extent, A. R. P.

and bounded as follows: on the north by Egodawatta claimed by Egodagedera Ranmenika; on the east by T. P. 312,068; on the south by T. P. 312,068, Enderuhena sold by the Crown (T. P. 341,036); on the west by Enderuhena sold by the Crown (T. P. 341,036), Anumetiyagewattehena sold by the Crown (T. P. 341,019), Yahalewatta sold by the Crown (T. P. 341,006), Miyanakolamadawela claimed by Pahalawalauwe Ukku Banda and others.