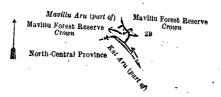

III.—Preliminary plan 5,144.

Lot.

Name of Land. .. Kal-aru (stream) (half area) and bounded as follows: on the north by Mavillu forest reserve declared to be the property of the Crown under the Waste Lands Ordinances; on the east and south by the boundary of the North-Central Province (part of Kal-aru); on the west by the boundary of the North-Central Province (part of Kal-aru), Mavillu-aru (part) declared to be the property of the Crown under the Waste Lands Ordinances.

Surveyor-General's Office, Colombo, December 20, 1920.

Scale of 64 Chains to an Inch. IV.—Preliminary plan 5,144.

G. K. THORNHILL, for Surveyor-General.

 $2_{\rm B}$ 

Name of Land. Mavillu forest reserve

Extent, A. R. P. 0 2 16

and bounded as follows: on the north by Mavillu-aru (part of); on the east by Mavillu forest reserve declared to be the property of the Crown under the Waste Lands Ordinances; on the south by the boundary of the North-Central Province (Kalaru) (part of); on the west by Mavillu forest reserve declared to be the property of the Crown under the Waste Lands Ordinances.