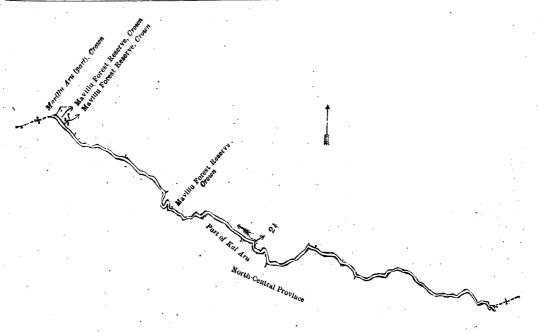

Name of Land. Lot. I.—Preliminary plan 5,144. Arketi-aru (part of stream)

26 1 32 and bounded as follows: on the north by Mavillu forest reserve declared to be the property of the Crown under the Waste Lands Ordinances; on the east by Arketi-aru (part of) declared to be the property of the Crown under the Waste Lands Ordinances; on the south by Mavillu forest reserve declared to be the property of the Crown under the Waste Lands Ordinances; on the west by Mavillu-aru (part of).

[For Diagram see page 1075.]

Name of Land. II.—Preliminary plan 5,144. Mavillu-aru (part of stream)

Extent, A. R. P. 5 1 24

and bounded as follows: on the north by Arketi-aru (part of); on the east and south by Mavillu forest reserve declared to be the property of the Crown under the Waste Lands Ordinances; on the west by final topo preliminary plan No. 8/ lot lB (part of.)

Surveyor-General's Office, Colombo, December 20, 1920.

Scale of Chains to an Inch.

G. K. THORNHILL, for Surveyor-General.

Surveyor-General's Office, Colombo, December 20, 1920.

G. K. THORNHILL, for Surveyor-General.

III.—Preliminary plan 5,144.

Lot.

Name of Land. .. Kal-aru (stream) (half area) and bounded as follows: on the north by Mavillu forest reserve declared to be the property of the Crown under the Waste Lands Ordinances; on the east and south by the boundary of the North-Central Province (part of Kal-aru); on the west by the boundary of the North-Central Province (part of Kal-aru), Mavillu-aru (part) declared to be the property of the Crown under the Waste Lands Ordinances.

Surveyor-General's Office, Colombo, December 20, 1920.

Scale of 64 Chains to an Inch. IV.—Preliminary plan 5,144.

G. K. THORNHILL, for Surveyor-General.

 $2_{\rm B}$ 

Name of Land. Mavillu forest reserve

Extent, A. R. P. 0 2 16

and bounded as follows: on the north by Mavillu-aru (part of); on the east by Mavillu forest reserve declared to be the property of the Crown under the Waste Lands Ordinances; on the south by the boundary of the North-Central Province (Kalaru) (part of); on the west by Mavillu forest reserve declared to be the property of the Crown under the Waste Lands Ordinances.