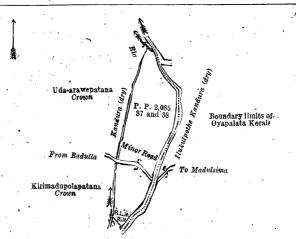

[For Diagram see page 1073.]

II.—Preliminary plan 2,085.

| Lot. | Name of Land.                          |    |     | Exter | at, A. | R. 1 | ۶. |
|------|----------------------------------------|----|-----|-------|--------|------|----|
|      | Rilamullehena alias Rilamullehenewatta | •• | • • | . ••  | 1      | 0    | 7  |
| 38   | Ъо.                                    | •• |     | • •   | . 0    | 1 1  | 9  |
|      | •                                      |    |     |       |        |      | -  |
| . `\ | •                                      |    |     |       | 1      | 1 2  | 6  |

and bounded as follows: on the north by Illukulpothekandura (dry) and ela; on the east by Illukulpothekandura (dry) and boundary limits of Oyapalata korale; on the south by Illukulpothekandura (dry); and on the west by kandura (dry), Uda-arawepatana claimed by the Crown, minor road from Badulla, and Kirimadupolapatana claimed by the Crown.

Surveyor-General's Office, Colombo, October 19, 1920. Scale of 4 Chains to an Inch.

C. H. VINCE. for Surveyor-General