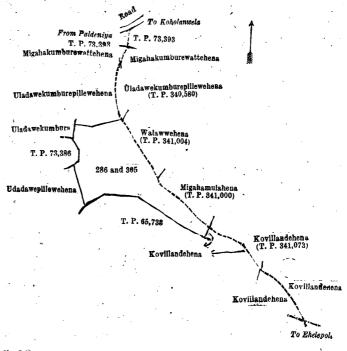

and bounded as follows: on the north by Migahakumburepanguwemukalana sold by the Crown (T. P. 342,092), Migahakumburepanguwemukalana sold by the Crown (T. P. 342,092), T. P. 312,068; on the east by the village limit of Homapola, Ruppegawahena sold by the Crown (T. P. 341,081), Siyambalangamuwehena alias Mudalatagatkohonaheenahena sold by the Crown (T. P. 341,078), Makulagahamulahena sold by the Crown (T. P. 341,020), Bogahamulahalahena belonging to the Crown, Bogahamulahena sold by the Crown (T. P. 341,020), Bogahamulahalahena belonging to the Crown, Bogahamulahena sold by the Crown (T. P. 341,0526), Weerakoon Mudiyan-selagehena alias Pallewattehena sold by the Crown (T. P. 341,072), Lindawatta sold by the Crown (T. P. 341,001); on the south by Mandawattehena (part of T. P. 73,393), a road, part of road reservation claimed by the Crown, a road; on the west by Mandawattehena claimed by Ehelepola Alutgedera Kaurala, Lindakumbura claimed by Adikaramwalauwe Tikiri Banda and others, Lindakumburapillewa sold by the Crown (T. P. 341,032), Bogahamulahena alias Tibbotuwehena sold by the Crown (T. P. 340,997), Weerakoon Mudiyanselagehena alias Pallewattehena sold by the Crown (T. P. 340,972), Alawatteyayewatta sold by the Crown (T. P. 340,526), Bogahamulahena sold by the Crown (T. P. 340,972), Alawatteyayewatta sold by the Crown (T. P. 341,176), Migahapanguwehena sold by the Crown (T. P. 342,092), Alawatteyayegalbemmewatta sold by the Crown (T. P. 341,075).

# [For Diagram see page 1068.]

# XIII.—Block survey preliminary plan 33.

| Lot.             |    | Name of Land.           | Extent | , A. | R.  | P.  | Lot. | ٠.  | Name of Land.           | Extent,  | A.       | R. | P. |
|------------------|----|-------------------------|--------|------|-----|-----|------|-----|-------------------------|----------|----------|----|----|
| 247A             |    | Madawattehena           |        | 0    | 0   | 4   | 263A |     | Meegahakumburewattehena | (part of |          |    |    |
| $247\frac{1}{2}$ |    | Cart track              |        | 0    | 0   | 5   | -    |     | old reservation)        | • •      | 0        | 0  | 22 |
| 260              | ٠. | Do                      |        | 0    | 0   | . 9 | 2631 |     | Cart track              |          | Q        | 1  | 1  |
| 262A             |    | Meegahakumburewattehena | (old   |      |     |     |      |     |                         |          | <u> </u> |    |    |
|                  |    | road reservation)       |        | 0    | . 0 | 20  | 1    | . • |                         |          | 0        | 2  | 39 |
| $262\frac{1}{2}$ |    | Paranapara (road)       |        | 0    | 0   | 18  | ł    |     |                         |          |          |    |    |

and bounded as follows: on the north by Mandawattehena claimed by Ehelepola Alutgedera Kaurala, minor road, a road to Koholanwela, Lindakumburawewa claimed by the Crown, part of T. P. 73,393, Lindawatta sold by the Crown (T. P. 341,001); on the east by Kohona-adikaranwalauwewatta claimed by Ehelepola Tikiri Banda, Arachchi, and others, Alutwattehena sold by the Crown (T. P. 340,970), part of T. P. 73,393; on the south by Meegahakumburewattahena (private), T. P. 73,393; on the west by cart road from Paldeniya, part of T. P. 73,393, Mandawattehena claimed by Ehelepola, Alutgedera Kaurala.

and bounded as follows: on the north by Palupelehena alias Alutwattehena claimed by L. B. Dullewa, Korala, and others, Palupelekumbura claimed by Dulwewe Korala and another, the Pannila-ela, Ambakumburapillewehena claimed by Basnayaka Seneviratna Herat Mudiyanselage Tikiri Banda, Rukattanagahamulakumbura claimed by L. B. Dullewa, Korala, and others, Uladawekumbura claimed by Seneviratna Tikiri Banda and others, Mandawattehena claimed by Adikaranwalauwe Tikiri Banda and others, Mandawawatta claimed by Nilawagedera Dingiri Banda; on the east by a cart road to Koholanwela, T. P. 73,393; on the south by Uladawekumburapillewehena claimed by Hapugalamulawatte Dingiri Amma, Uladawekumbura claimed by Seneviratna Tikiri Banda and others, Udattawepillewehena claimed by Basnayaka Seneviratna Herat Mudiyanselage Tikiri Banda and others, Mahawilakumbura claimed by Kirimahatwalauwe Bandara Menika, Moragahakumbura claimed by Dullewa Korala, Godakumbura claimed by Dullewa Korala, Deeyabendimeegahamulahena sold by the Crown (T. P. 340,971), the village limit of Ehelepola; on the west by Kolongahamulahena sold by the Crown (T. P. 341,023), Kahakumarawelawalauwehena claimed by L. B. Dullewa, Korala, and others, Mudunapitiyemekanuwemulahena sold by the Crown (T. P. 340,985), Kahakumarawelawalauwehena claimed by L. B. Dullewa, Korala, and others, Palupelehena alias Alutwattehena claimed by L. B. Dullewa, Korala, and others.

# [For Diagram see page 1070.]