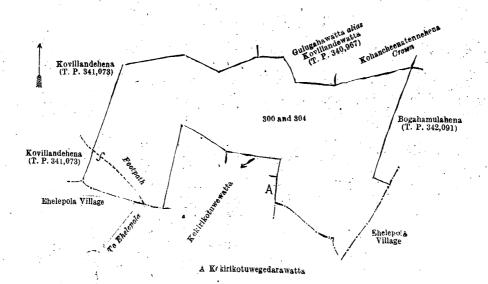

# XV.-Block survey preliminary plan 33.

| Lot.<br>300<br>304 | •• | Name of Land.<br>Kovillandehena<br>Do | : y. <sup>2</sup> | * * * * * * * * * * * * * * * * * * * | <br>• | Ext | tent, A.<br>6<br>0 |   |    |
|--------------------|----|---------------------------------------|-------------------|---------------------------------------|-------|-----|--------------------|---|----|
|                    |    |                                       |                   |                                       | ,     |     | 7                  | 0 | 27 |

# (Exclusive of the path passing through the land.)

and bounded as follows: on the north by Kovillandehena sold by the Crown (T. P. 341,073), Gulugahawatta alias Kovillandewatta granted at half-improved value (T. P. 340,967), Kohaneheenatennehena belonging to the Crown; on the east by Bogahamulahena sold by the Crown (T. P. 342,091), the village limit of Ehelepola; on the south by the village limit of Ehelapola, Kekirikotuwegederawatta claimed by Nilawagedera Kalu Menika, Kekirikotuwewatta claimed by Aluththevevidanelagegedera Hami, Batalawattehena sold by the Crown, the village limit of Ehelepola; on the west by Kovillandehena sold by the Crown (T. P. 341,073).