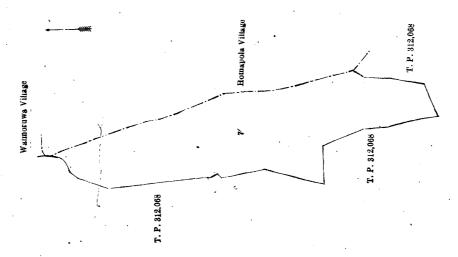

# Description of the Lands referred to.

The following lots situated in the village of Morgaspitiya, in the Udugoda Udasiya pattu of the Matale North division of the Matale District, in the Central Province, as described in the annexed diagrams:—

I.—Block survey preliminary plan 33.

Lot. Name of Land. 7 .. Kudaheenamukalana

Extent, A. R. P. 4 - 2 - 3

and bounded as follows: on the north by T. P. 312,068; on the east by the village limit of Homapola, T. P. 312,068; on the south and west by T. P. 312,068.

Surveyor-General's Office, Colombo, February 15, 1921.

Scale of 4 Chains to an Inch.

G. K. THORNHILL, for Surveyor-General