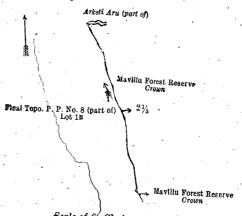

Name of Land. Lot. I.—Preliminary plan 5,144. Arketi-aru (part of stream)

26 1 32 and bounded as follows: on the north by Mavillu forest reserve declared to be the property of the Crown under the Waste Lands Ordinances; on the east by Arketi-aru (part of) declared to be the property of the Crown under the Waste Lands Ordinances; on the south by Mavillu forest reserve declared to be the property of the Crown under the Waste Lands Ordinances; on the west by Mavillu-aru (part of).

[For Diagram see page 1075.]

Name of Land. II.—Preliminary plan 5,144. Mavillu-aru (part of stream)

Extent, A. R. P. 5 1 24

and bounded as follows: on the north by Arketi-aru (part of); on the east and south by Mavillu forest reserve declared to be the property of the Crown under the Waste Lands Ordinances; on the west by final topo preliminary plan No. 8/ lot lB (part of.)

Surveyor-General's Office, Colombo, December 20, 1920.

Scale of Chains to an Inch.

G. K. THORNHILL, for Surveyor-General.

Surveyor-General's Office, Colombo, December 20, 1920.

G. K. THORNHILL, for Surveyor-General.