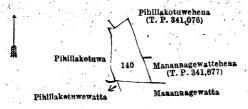

Extent, A. R. P. 0 1 18

and bounded as follows: on the north by Pihillakotuwa claimed by Adikaramwalauwe Tikiri Kumarihami and others, Pihillakotuwehena sold by the Crown (T. P. 341,076); on the east by Pihillakotuwehena sold by the Crown (T. P. 341,076), Manannagewattehena sold by the Crown (T. P. 341,077); on the south by Manannagewatta sold by the Crown, Pihillakotuwewatta claimed by Adikaramwalauwe Tikiri Kumarihami and others.