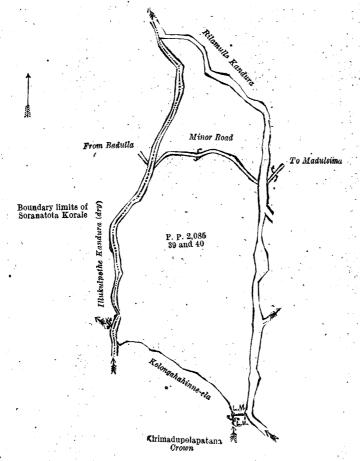

R. N. THAINE. Government Agent.

Note.—A claim to a right of way over the said lands or any of them is a claim to an interest in the said land or lands.

· Description of the Lands referred to.

The following lots situated in the village of Thalagahagedara, in Oyapalata korale of the Wiyaluwa division, Badulla District, Province of Uva, as described in the annexed diagram:—

| Lot.                                                      |                                                                                                                      | of Land.          |                                        | y plan 2,085. | . : |     | • • | Exte | nt, A. | R. P. |  |
|-----------------------------------------------------------|----------------------------------------------------------------------------------------------------------------------|-------------------|----------------------------------------|---------------|-----|-----|-----|------|--------|-------|--|
| $\begin{array}{ccc} 39 & \dots \\ 40 & \dots \end{array}$ | $D_{C}$                                                                                                              | alias Rilamullehe | newatta                                | • • •         |     | • • |     | ••   | 5      | 1 8   |  |
|                                                           | ·<br>The second se | CAN WELL          | ************************************** | •             |     |     | •   |      | 6.     | 3 2   |  |

and bounded as follows: on the north by Rilamullekandura and Illukulpothekandura (dry); on the east by Rilamullekandura; on the south by Kolongahahinne-ela and Kirimadupolapatana claimed by the Crown; and on the west by Illukulpothekandura (dry), and boundary limits of Soranatota korale.

Surveyor-General's Office, Colombo, October 19, 1920.

Scale of 4 Chains to an Inch.

Lot.

Name of Land.