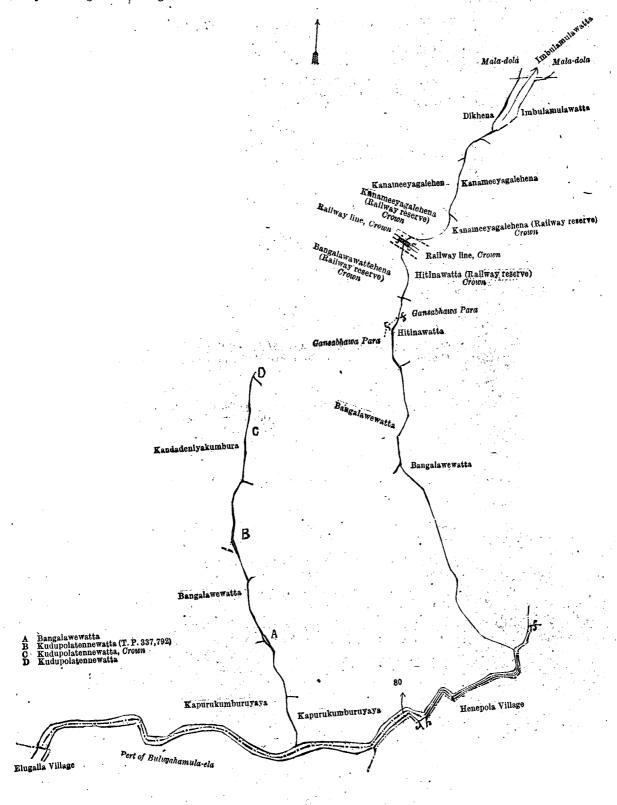

# Order under Section 2 of "The Waste Lands Ordinances of 1897, 1899, 1900, and 1903," declaring Land to be Crown Property.

In the matter of the land commonly called or known as Maladola, Polwatte-ela, and part of Bulugahamula-ela, situate in the village of Yatiwaldeniya, in the Galboda pattu of the Galboda korala of the Kegalla District, in the Province of Sabaragamuwa, and of "The Waste Lands Ordinances of 1897, 1899, 1900, and 1903."

THE notice required by section 1 of "The Waste Lands Ordinances of 1897, 1899, 1900, and 1903," having been duly published in manner prescribed by that section in respect of the above-named land (vide Notice No. 7,727), and no claim having been made to the said lands or to any interest therein within the period of three months from the date specified in the said notice, I, Frederick Lewis, Special Officer appointed under section 28 of the said Ordinances, under and by virtue of the powers vested in me in that behalf by section 2 of the said Ordinances, do hereby on this 6th day of June, 1921, order and declare that the said land as more fully described herein below, situate in the village of Yatiwaldeniya, in the Galboda pattu of the Galboda korale of the Kegalla District, in the Province of Sabaragamuwa, and shown as lot 80 in block survey preliminary plan 167 and in the annexed diagram, and containing in extent 3 roods and 8 perches, is the property of the Crown.

# Description of the Land referred to.

The following lot situated in the village of Yatiwaldeniya, in the Galboda pattu of the Galboda korale of the Kegalla District, in the Province of Sabaragamuwa, as described in the annexed diagram:

# Block survey preliminary plan 167.

Lot Name of Land. Mala-dola, Polwatte-ela, and part of Bulugahamula-ela Extent, A. R. P.

and bounded as follows: on the north by Kapurukumburuyaya (private), Bangalawewatta claimed by Wiyannelage Kiri Hatana, Kandadeniyakumbura claimed by Wahumpurayalage Ukku and others, Kudupolatennewatta claimed by Pahalagedera Mudiyanse and others, Kudupolatennewatta declared to be the property of the Crown under the Waste Lands Ordinances, Kudupolatennewatta sold by the Crown (T. P. 337,792), Bangalawewatta claimed by Wiyannelage Kiri Hatana, Kapurukumburuyaya (private), Bangalawewatta claimed by Wiyannelage Kiri Hatana, Gansabhawa para, Bangalawewattehena (railway reserve) declared to be the property of the Crown under the Waste Lands Ordinances, railway line declared to be the property of the Crown under the Waste Lands Ordinances, Kanameeyagalehena (railway reservation) declared to be the property of the Crown under the Waste Lands Ordinances, Kanameeyagalehena claimed by Pahalagedera Mudiyanse, Dikhena claimed by Wahumpurayalage Sanda and others, Mala-dola (private), Imbulamulawatta claimed by Pahalagedera Siyatu and others, Mala-dola (private); on the east by Imbulamulawatta claimed by Pahalagedera Siyatu and others, Kanameeyagalehena sold under the Waste Lands Ordinances, Kanameeyagalehena (railway reserve) declared to be the property of the Crown under the Waste Lands Ordinances, railway line declared to be the property of the Crown under the Waste Lands Ordinances, Hitinawatta (railway reserve) declared to be the property of the Crown under the Waste Lands Ordinances, Gansabhawa para, Hitinawatta claimed by H. Bandirala and others, Bangalawewatta claimed by Wiyannelage Kiri Hatana; on the south by the village limit of Henepola, part of Bulugahamula-ela; on the west by the village limit of Elugalla.

Surveyor-General's Office, Colombo, September 24, 1920.

Scale of 4 Chains to an Inch.

FREDERICK LEWIS, Special Officer. F. J. SALMON, for Acting Surveyor-General.

June 6, 1921