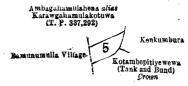

# I.—Block survey preliminary plan 1,712.

Name of Land Lot Reservation for bund

Extent, A. R. P. 0 0 22 0 22

and bounded as follows: on the north by Ambagahamulahena alias Karawgahamulakotuwa sold by the Crown (T. P. 337,292); on the east by Konkumbura claimed by Meera Vedagurunnehelage Maimu Nachchire and others; on the south by Kotambepitiyewewa (tank and bund) to be declared the property of the Crown under the Waste Lands Ordinances; on the west by the village limit of Bamunumulla.

Surveyor-General's Office Colombo, April 14, 1921. Scale of 4 Chains to an Inch.

G. K. THORNHILL, for Surveyor-General

Block survey preliminary plan 1,712

Name of Land Kadurugahamulahena (reservation for bund)

and bounded as follows: on the north by Kadurugahamulahena belonging to the Crown; on the east by Nikatawalawela claimed by Meera Vedagurunnehelage Maimu Nachchire and others; on the south by Nikatawalawela claimed by Meera Vedagurunnehelage Maimu Nachchire and others, Nikatawalawewa (tank and bund) to be declared the property of the Crown under the Waste Lands Ordinances; on the west by Nikatawalawewa (tank and bund) to be declared the property of the Crown under the Waste Lands Ordinances, Kadurugahamulahena belonging to the Crown

# Kadurugahamulahens

Surveyor-General's Office Colombo, April 14, 1921 Scale of 4 Chains to an Inch.

G. K. THORNHILL for Surveyor-General.

May 28, 1921.

N A HAMPTON Special Officer