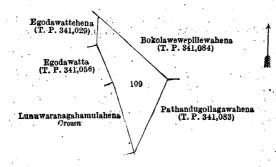

Surveyor-General's Office, Colombo, February 15, 1921.

Scale of 4 Chains to an Inch.

G. K. THORNHILL, for Surveyor-General.

Lot. 109 Name of Land. Bokolawewagawahena

VII.—Block survey preliminary plan 33. ne of Land.

Extent, A. R. P. 0 3 13

and bounded as follows: on the north by Bokolawewepillawahena sold by the Crown (T. P. 341,084); on the east by Bokolawewepillawahena sold by the Crown (T. P. 341,083); on the south by Pathandugollagawahena sold by the Crown (T. P. 341,083); on the south by Pathandugollagawahena sold by the Crown (T. P. 341,083), Lunuwaranagahamulahena belonging to the Crown; on the west by Lunuwaranagahamulahena belonging to the Crown, Egodawatta sold by the Crown (T. F. 341,056), Egodawattehena sold by the Crown (T. P. 341,029).