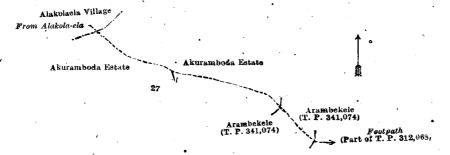

and bounded as follows: on the north by the village limit of Alakola-ela; on the east by T. P. 312,068, Egodawatta claimed by Egodagedera Ran Menika, Miyanakolamadewela claimed by Pahalawalauwe Ukku Banda and others, Pahalawalauwewatta claimed by Miyanakolamade Pahalawalauwe Ukku Banda, Miyanakolamadehena sold by the Crown (T. P. 341,036), T. P. 312,068, Udadalupotapillewa claimed by Adikaranwalauwe Heem Banda; on the south by Udadalupotakumbura claimed by Adikaranwalauwe Dingiri Amma and others; on the west by Weleguruwawepillewa claimed by Pillawewalauwe Mutu Banda, Akuramboda estate claimed by the Ceylon Consolidated Rubber Co. (part of T. P. 312,068), Akuramboda estate (part of 312,068), Gorakagahamulahena sold by the Crown (T. P. 341,009), Miyanakolamadewela claimed by Pahalawalauwe Ukku Banda and others, Miyanakolamadehena sold by the Crown (T. P. 341,008), Miyanakolamadepahalawalauwewatta claimed by Miyanakolamade Pahalawalauwe Ukku Banda, Miyanakolamadewela claimed by Pahalawalauwe Ukku Banda and others, Egodawatta claimed by Egodagedera Ranmenika, Egodawatta sold by the Crown (T. P. 341,030), Akuramboda estate (part T. P. 312,068).

# [For Diagram see page 1061.]

III.—Block survey preliminary plan 33.

Lot. Name of Land.

Extent, A. R. P.

and bounded as follows: on the north by Egodawatta claimed by Egodagedera Ranmenika; on the east by T. P. 312,068; on the south by T. P. 312,068, Enderuhena sold by the Crown (T. P. 341,036); on the west by Enderuhena sold by the Crown (T. P. 341,036), Anumetiyagewattehena sold by the Crown (T. P. 341,019), Yahalewatta sold by the Crown (T. P. 341,006), Miyanakolamadawela claimed by Pahalawalauwe Ukku Banda and others.

IV.—Block survey preliminary plan 33.

Name of Land.

Extent, A. R. P. 0 0 8

Lot. Footpath

and bounded as follows: on the north by the village limit of Alakola-ela, Akuramboda estate claimed by the Ceylon Consolidated Rubber Co.; on the east by Akuramboda estate claimed by the Ceylon Consolidated Rubber Co., Arambekele sold by the Crown (T. P. 341,074), footpath (part of T. P. 312,068); on the south by Arambekele sold by the Crown (T. P. 341,074), Akuramboda estate claimed by the Ceylon Consolidated Rubber Co.; on the west by Akuramboda estate claimed by the Ceylon Consolidated Rubber Co.