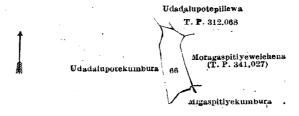

Surveyor-General's Office, Colombo, February 15, 1921 Scale of 4 Chains to an Inch.

G. K. THORNHILL, for Surveyor-General.

V.—Block survey preliminary plan 33.

66

Name of Land. Makulgollewewa (tank)

Extent, A. R. P. 0 1 10

and bounded as follows: on the north by Udadalupotepillewa claimed by Adikaranwalauwe Heen Banda, T. P. 312,068; on the east by Moragaspitiyewelehena sold by the Crown (T. P. 341,027); on the south by Migaspitiyekumbura claimed by Adikaramwalauwe Loku Banda and others; on the west by Udadalupotekumbura claimed by Adikaramwalauwe Dingiri Amma and others.