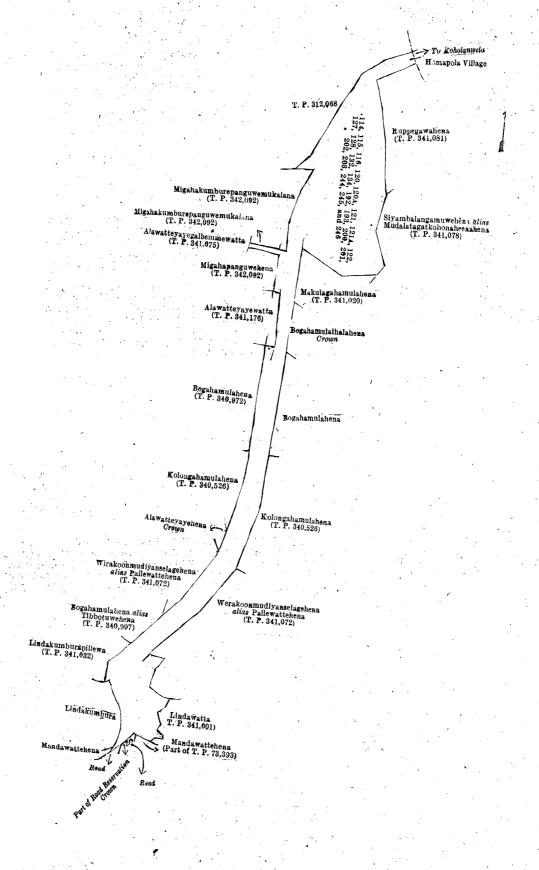

### XII.—Block survey preliminary plan 33. Extent, A. R. P. Name of Land. Name of Land. Extent, A. R. P. Lot. Weerakonmudiyanselagehena 200 Meegahagodapanguwemukalanahena-114 Pallewattehena (reservation for 0.18 (reservation for road) 0 0 16 road) 115 Minor road Weerakonmudiyanselagehena aliasRuppegawahena (reservation for road) 0 0 12 201 116 Pallewatta (reservation for road) . Meegahakumburepanguwemukalana 0 36 120 Bogahamulahena alias Tibbotuwe-Mudalagathkotuweheenahena 0 202 120A Meegahakumburepanguwemukalana hena (reservation for road) 121. (reservation for road) 1 Lindakumburepillewa (reservation for 203 0 11 road) 0.10Do. 121A Bogahamulaihalahena (reservation for Lindakumburawewa (tank) 1 33 122 0 13 Lindakumburapillawa (reservation 245 road) 0 11 Bogahamulahena (reservation for road) 0 24 for road) 127 0 21 0 35 Do. 246 128 Do. do. .011132 Meegahapanguwehena ( do. Meegahapanguwekumburehenepara... 0 3 29 Kolongahamulahena (reservation for 192 road) 0 31 193 0 28

and bounded as follows: on the north by Migahakumburepanguwemukalana sold by the Crown (T. P. 342,092), Migahakumburepanguwemukalana sold by the Crown (T. P. 342,092), T. P. 312,068; on the east by the village limit of Homapola, Ruppegawahena sold by the Crown (T. P. 341,081), Siyambalangamuwehena alias Mudalatagatkohonaheenahena sold by the Crown (T. P. 341,078), Makulagahamulahena sold by the Crown (T. P. 341,020), Bogahamulahalahena belonging to the Crown, Bogahamulahena sold by the Crown (T. P. 341,020), Bogahamulahalahena belonging to the Crown, Bogahamulahena sold by the Crown (T. P. 341,0526), Weerakoon Mudiyan-selagehena alias Pallewattehena sold by the Crown (T. P. 341,072), Lindawatta sold by the Crown (T. P. 341,001); on the south by Mandawattehena (part of T. P. 73,393), a road, part of road reservation claimed by the Crown, a road; on the west by Mandawattehena claimed by Ehelepola Alutgedera Kaurala, Lindakumbura claimed by Adikaramwalauwe Tikiri Banda and others, Lindakumburapillewa sold by the Crown (T. P. 341,032), Bogahamulahena alias Tibbotuwehena sold by the Crown (T. P. 340,997), Weerakoon Mudiyanselagehena alias Pallewattehena sold by the Crown (T. P. 340,972), Alawatteyayewatta sold by the Crown (T. P. 340,526), Bogahamulahena sold by the Crown (T. P. 340,972), Alawatteyayewatta sold by the Crown (T. P. 341,176), Migahapanguwehena sold by the Crown (T. P. 342,092), Alawatteyayegalbemmewatta sold by the Crown (T. P. 341,075).