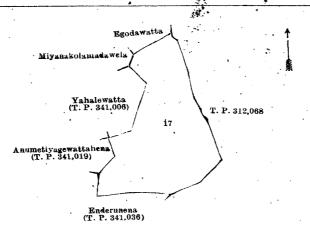

# [For Diagram see page 1061.]

III.—Block survey preliminary plan 33.

Lot. Name of Land.

Extent, A. R. P.

and bounded as follows: on the north by Egodawatta claimed by Egodagedera Ranmenika; on the east by T. P. 312,068; on the south by T. P. 312,068, Enderuhena sold by the Crown (T. P. 341,036); on the west by Enderuhena sold by the Crown (T. P. 341,036), Anumetiyagewattehena sold by the Crown (T. P. 341,019), Yahalewatta sold by the Crown (T. P. 341,006), Miyanakolamadawela claimed by Pahalawalauwe Ukku Banda and others.