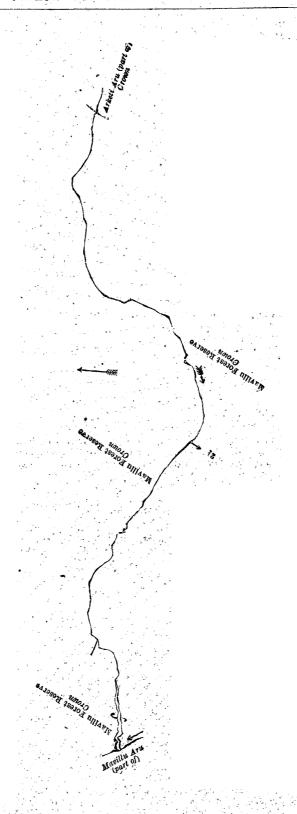

Name of Land. Lot. I.—Preliminary plan 5,144. Arketi-aru (part of stream)

26 1 32 and bounded as follows: on the north by Mavillu forest reserve declared to be the property of the Crown under the Waste Lands Ordinances; on the east by Arketi-aru (part of) declared to be the property of the Crown under the Waste Lands Ordinances; on the south by Mavillu forest reserve declared to be the property of the Crown under the Waste Lands Ordinances; on the west by Mavillu-aru (part of).

[For Diagram see page 1075.]

Name of Land. II.—Preliminary plan 5,144. Mavillu-aru (part of stream)

Extent, A. R. P. 5 1 24

and bounded as follows: on the north by Arketi-aru (part of); on the east and south by Mavillu forest reserve declared to be the property of the Crown under the Waste Lands Ordinances; on the west by final topo preliminary plan No. 8/ lot lB (part of.)

Surveyor-General's Office, Colombo, December 20, 1920.

Scale of Chains to an Inch.

G. K. THORNHILL, for Surveyor-General.

Surveyor-General's Office, Colombo, December 20, 1920.

G. K. THORNHILL, for Surveyor-General.

III.—Preliminary plan 5,144.

Lot.

Name of Land. .. Kal-aru (stream) (half area) and bounded as follows: on the north by Mavillu forest reserve declared to be the property of the Crown under the Waste Lands Ordinances; on the east and south by the boundary of the North-Central Province (part of Kal-aru); on the west by the boundary of the North-Central Province (part of Kal-aru), Mavillu-aru (part) declared to be the property of the Crown under the Waste Lands Ordinances.

Surveyor-General's Office, Colombo, December 20, 1920.

Scale of 64 Chains to an Inch. IV.—Preliminary plan 5,144.

G. K. THORNHILL, for Surveyor-General.

 $2_{\rm B}$ 

Name of Land. Mavillu forest reserve

Extent, A. R. P. 0 2 16

and bounded as follows: on the north by Mavillu-aru (part of); on the east by Mavillu forest reserve declared to be the property of the Crown under the Waste Lands Ordinances; on the south by the boundary of the North-Central Province (Kalaru) (part of); on the west by Mavillu forest reserve declared to be the property of the Crown under the Waste Lands Ordinances.