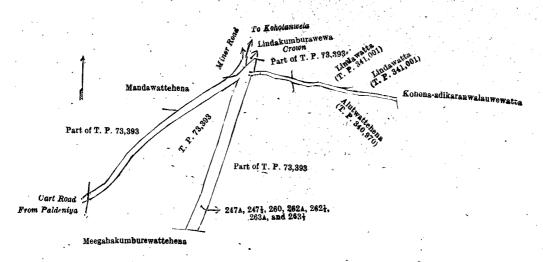

# XIII.—Block survey preliminary plan 33.

| Lot.             |    | Name of Land.           | Extent | , A. | R.  | P.  | Lot. | ٠.  | Name of Land.           | Extent,  | A.       | R. | P. |
|------------------|----|-------------------------|--------|------|-----|-----|------|-----|-------------------------|----------|----------|----|----|
| 247A             |    | Madawattehena           |        | 0    | 0   | 4   | 263A |     | Meegahakumburewattehena | (part of |          |    |    |
| $247\frac{1}{2}$ |    | Cart track              |        | 0    | 0   | 5   | -    |     | old reservation)        | • •      | 0        | 0  | 22 |
| 260              | ٠. | Do                      |        | 0    | 0   | . 9 | 2631 |     | Cart track              |          | Q        | 1  | 1  |
| 262A             |    | Meegahakumburewattehena | (old   |      |     |     |      |     |                         |          | <u> </u> |    |    |
|                  |    | road reservation)       |        | 0    | . 0 | 20  | 1    | . • |                         |          | 0        | 2  | 39 |
| $262\frac{1}{2}$ |    | Paranapara (road)       |        | 0    | 0   | 18  | ł    |     |                         |          |          |    |    |

and bounded as follows: on the north by Mandawattehena claimed by Ehelepola Alutgedera Kaurala, minor road, a road to Koholanwela, Lindakumburawewa claimed by the Crown, part of T. P. 73,393, Lindawatta sold by the Crown (T. P. 341,001); on the east by Kohona-adikaranwalauwewatta claimed by Ehelepola Tikiri Banda, Arachchi, and others, Alutwattehena sold by the Crown (T. P. 340,970), part of T. P. 73,393; on the south by Meegahakumburewattahena (private), T. P. 73,393; on the west by cart road from Paldeniya, part of T. P. 73,393, Mandawattehena claimed by Ehelepola, Alutgedera Kaurala.