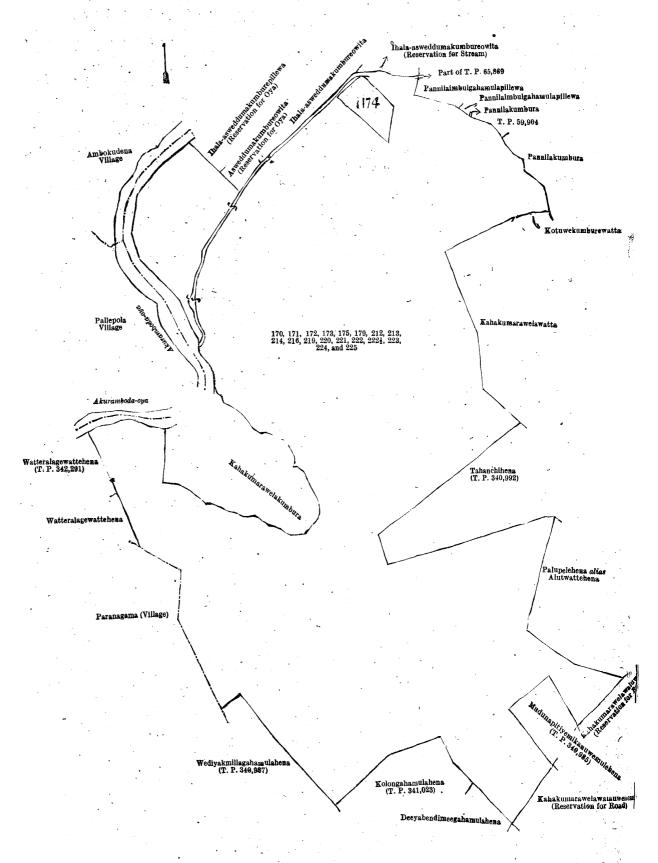

# XI.—Block survey preliminary plan 33.

| Lot.        |     | Name of Land.                   | Extent, | A. | R.       | <b>P.</b> | Lot.             | Name of Land. Ex                   | xtent | , A.     | R. | $\mathbf{p}$ . |
|-------------|-----|---------------------------------|---------|----|----------|-----------|------------------|------------------------------------|-------|----------|----|----------------|
| 170         |     | Bogahamulahena (reservation fo  | roya)   | 2  | 1        | 26        | 219              | <br>Kahakumarawelawalauwehena      |       | 18       | 3  | 8              |
| 171         |     | Ihala-asweddumakumbure-ela      | • •     | 0  | ø        | 37        | 220              | <br>Kaĥakumarawelakumburepillawehe | ena   |          |    |                |
| 172         |     | Walpolalandehena (reservation i | or ela) | 0  | 0        | 29        |                  | (reservation for tank bund)        |       | 0        | 1  | 15             |
| 173         |     | Walpolalandehena                | •• ,    | 9  | 0        | 26        | 221              | <br>Kahakumarawelawalauwehena      |       | 0        | 0  | 6              |
| 175         |     | . Do                            |         | 0  | 0        | 5         | <b>222</b>       | <br>Kahakumarawelawewa (tank)      |       | 0        | 3  | 17.            |
| 179         |     | Polgollewalauwepannilakumbur    | apil-   |    |          | į         | $222\frac{1}{2}$ | <br>Kahakumarawela (ela)           |       | 0        | 0  | 5              |
|             |     | lawehena                        | • •     | 0  | <b>2</b> | . 7       | 223              | <br>Kahakumarawelakumburepillawah  | ena   | 0        | 1  | 36             |
| 212         |     | Walpolagedarawattahenyaya       |         | 7  | 1        | 32        | 224              | <br>Kahakumburawelapillawehena     |       | 1        | 2  | 22             |
| <b>2</b> 13 |     | Kahakumarawelapillawehena       |         | 0  | 1        | 16        | 225              | <br>Walpolalandehena               |       | <b>2</b> | ]. | 15             |
| 214         |     | Bogahamulahena                  | ·       | 1  | 3        | 31        |                  |                                    |       |          |    |                |
| 216         | • • | Watteralagewattehena            | •.• .   | 0  | 3        | 34        |                  |                                    | •     | 4.7      | 3  | 7              |

and bounded as follows: on the north by the Akuramboda-oya (the village limit of Ambokudena), Ihala-aswedduma-kumburepillewa (reservation for oya) claimed by S. Kanakaratna, Asweddumekumburaowita (reservation for oya) claimed by ditto, Ihala-asweddumakumbureowita (reservation for oya) claimed by ditto, Ihala-asweddumakumbureowita (reservation for stream) claimed by Hapugahawalawatta Seneviratna, Notary, part of T. P. 65,869, Pannilaimbulgahamulapillewa claimed by the trustees of Polwatta temple, Pannilakumbura claimed by ditto, T. P. 59,904, Pannilakumbura claimed by L. B. Dullewa, Korala, and others; on the east by Kotuwekumburewatta claimed by G. A. de Silva, Kahakumarawelawatta claimed by ditto, Tahanchihena sold by the Crown (T. P. 340,992), Palupelehena alias Alutwattehena claimed by L. B. Dullewa, Korala, and others, Kahakumarawelawalawehena (reservation for road) claimed by ditto, Mudunapitiyemikanuwemulehena sold by the Crown (T. P. 340,985), Kahakumarawelawalauwehena (reservation for road) claimed by L. B. Dullewa, Korala, and others; on the south by Deeyabendimeegahamulahena claimed by S. Kanakaratna and another, Kolongahamulahena sold by the Crown (T. P. 341,023), Wediyakmillagahamulahena sold by the Crown (T. P. 340,987); on the west by the village limit of Paranagama, Watteralagewattehena sold by the Crown (T. P. 342,291), the Akuramboda-oya (the village limit of Pallepola), Kahakumarawelakumbura claimed by L. B. Dullewa, Korala, and others, Akuramboda-oya (the village limit of Pallepola).

Note.—The following lot lying within the above mentioned boundaries is excluded from this part of the notice, and its extent of 1 rood and 29 perches is not included in the acreage of 47 acres 3 roods and 7 perches given above :—

Block survey preliminary plan 33.

Lot. Name of Land. 174 .. Ihala-asweddumapillewehena

Extent, A. R. P. 0 1 29

Scale of 8 Chains to an Inch.

Surveyor-General's Office, Colombo, February 15, 1921.

Scale of 4 Chains to an Inch.