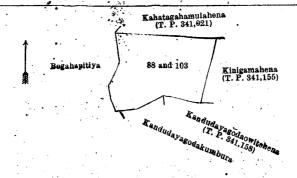

Surveyor-General's Office, Colombo, February 15, 1921.

Scale of 4 Chains to an Inch.

G. K. THORNHILL, for Surveyor-General.

Lot

VI.—Block survey preliminary plan 33.

Name of Land.

Godawalagawahena (to be reserved for cemetery)

0 6

Godawalagawahena

0

and bounded as follows: on the north by Kahatagahamulahena sold by the Crown (T. P. 341,021); on the east by Kinigamahena sold by the Crown (T. P. 341,155); on the south by Kandudayagodaowitahena sold by the Crown (T. P. 341,158), Kandudayagodakumbura claimed by Adikaramwalauwe Bandara Menika and others, Bogahapitiya claimed by Pahalawalauwe Muttu Banda; on the west by Bogahapitiya claimed by Pahalawalauwe Muttu Banda.