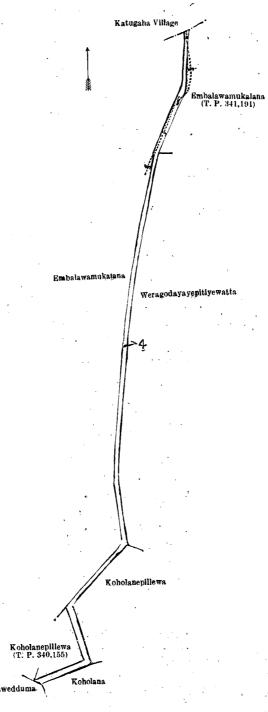

# Order under Section 2 of "The Waste Lands Ordinances of 1897, 1899, 1900, and 1903," declaring Land to be Crown Property.

In the matter of the land commonly called or known as Embalawamukalana (path to conform with reservation) (exclusive of the path passing through the land), situate in the village of Embalawa, in the Walgam pattu korale of the Dewamedi hatpattu of the Kurunegala District, in the North-Western Province, and of "The Waste Lands Ordinances of 1897, 1899, 1900, and 1903.'

THE notice required by section 1 of "The Waste Lands Ordinances of 1897, 1899, 1900, and 1903," having been duly published in manner prescribed by that section in respect of the above-named land (vide Notice No. 7,732), and no claim having been made to the said land or to any interest therein within the period of three months from the date specified in the said notice, I, Norman Albert Hampton, Special Officer appointed under section 28 of the said Ordinances, under and by virtue of the powers vested in me in that behalf by section 2 of the said Ordinances, do hereby on this 22nd day of June, 1921, order and declare that the said lands, as more fully described herein below, situate in the village of Embalawa, in the Walgam pattu korale of the Dewamedi hatpattu of the Kurunegala District, in the North-Western Province, and shown as lot 4 in advance extract No. 2 of block survey preliminary plan 771 and in the annexed diagram, and containing in extent 2 roods and 36 perches, is the property of the Crown.

# Description of the Land referred to.

The land commonly called or known as Embalawamukalana (path to corform with reservation) (exclusive of the path passing through the land), situeted in the village of Embalawa, in the Walgam pattu korale of the Dewamedi hatpattu of the Kurunegala District, in the North-Western Province; containing in extent 2 roods and 36 perches, and shown as lot 4 in advance extract No. 2 of black survey preliminary plan 771 and in the annexed diagram; and bounded as follows: on the north by the village limit of Katugaha; on the east by Embalawamukalana sold by the Crown (T. P. 341,191), Weragodayayepitiyewatta claimed by Rajagurumudiyanselage Mudiyanse and others, Koholanepillewa claimed by W. M. Sirimalhami and others; on the south by Koholane claimed by W. M. Banda and others, Aswedduma claimed by Banda and others; on the west by Koholanepillewa sold by the Crown (T. P. 340,155), Embalawamukalana sold by the Crown. the Crown.

Surveyor-General's Office, Colombo, June 1, 1921.

Scale of 4 Chains to an Inch.

N. A. HAMPTON.

June 22, 1921.

Special Officer.

G. K. THORNHILL, for Surveyor-General.

Kurunegala S. O. No. 3,108. Order under Section 2 of "The Waste Lands Ordinances of 1897, 1899, 1900, and 1903," declaring Lands to be Crown Property.