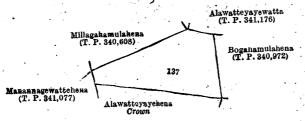

137 ... Alawatteyayehena

and bounded as follows: on the north by Millagahamulahena sold by the Crown (T. P. 340,608), Alawatteyayewatta sold by the Crown (T. P. 341,176); on the east by Bogahamulahena sold by the `Crown (T. P. 340,972); on the south by Alawatteyayehena belonging to the Crown; on the west by Manannagewattehena sold by the Crown (T. P. 341,077).