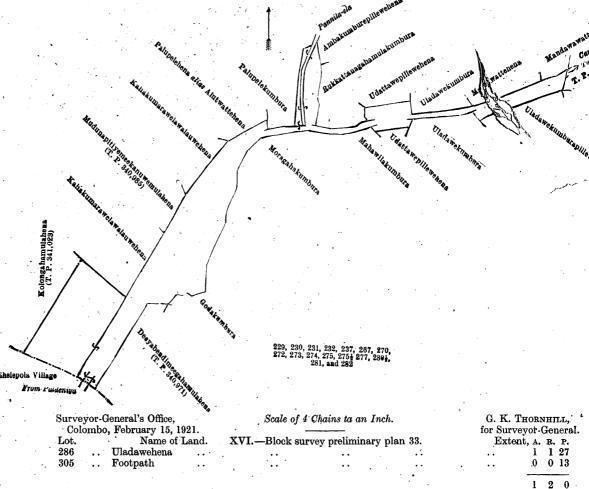

I.—Block survey preliminary plan 33.

Lot. Name of Land. 7 .. Kudaheenamukalana

Extent, A. R. P. 4 - 2 - 3

and bounded as follows: on the north by T. P. 312,068; on the east by the village limit of Homapola, T. P. 312,068; on the south and west by T. P. 312,068.

Surveyor-General's Office, Colombo, February 15, 1921.

Scale of 4 Chains to an Inch.

G. K. THORNHILL, for Surveyor-General