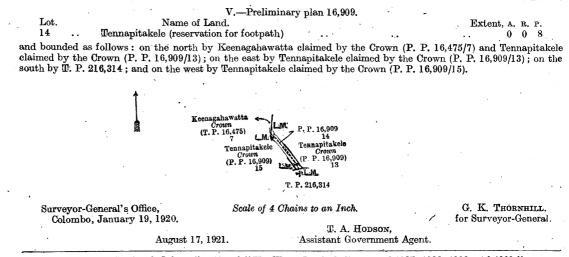

. . and bounded as follows : on the north by Mennapitakajugaswatta claimed by Alutdurage Siyaneris Fernando (P. P. 16,909/1) and Dennapitakele claimed by the Grown (P. P. 16,909/3); on the east by Dennapitakele claimed by the Crown (P. P. 16,909/3) and Mennapitakele (Crown reservation, P. P. 16,909/4); and on the south and west by Tennapitakele claimed by the Crown (P. P. 16,909/7).



and bounded as follows: on the north by Tennapitamukalana claimed by the Crown (P. P. 16,909/9); on the east by Tennapitakele claimed by the Crown (P. P. 16,909/7); on the south by Mukalanawattapitakattiya or Tennapitakele claimed by the Crown (P. P. 16,475/1) and Tennapitakele (Crown reservation, P. P. 16,475/3); and on the west by Ratane-kumbura claimed by  $\mathfrak{M}$ . M. Fernando (T. P. 118,229).





Order under Section 4, Sub-section (1), of "The Waste Lands Ordinances of 1897, 1899, 1900, and 1903," declaring Lands to be Crown Property.

In the matter of the lands commonly called or known as Thorapalawehena, Kahatagahahena (reservation for Gansabhawa road), situate in the village of Bopetta, in the Palle pattu of Kuruwiti korale, in the Ratnapura District of the Province of Sabaragamuwa, and of "The Waste Lands Ordinances of 1897, 1899, 1900, and 1903."

WHEREAS in pursuance of section 1 of the said Ordinances it was duly notified on the 17th day of May, 1918, that if no claim to the lands commonly called or known as Thorapalawehena, Kahatagahahena (reservation for Gansabhawa road), situate in the village of Bopetta, in the Palle pattu of Kuruwiti korale, in the Ratnapura District