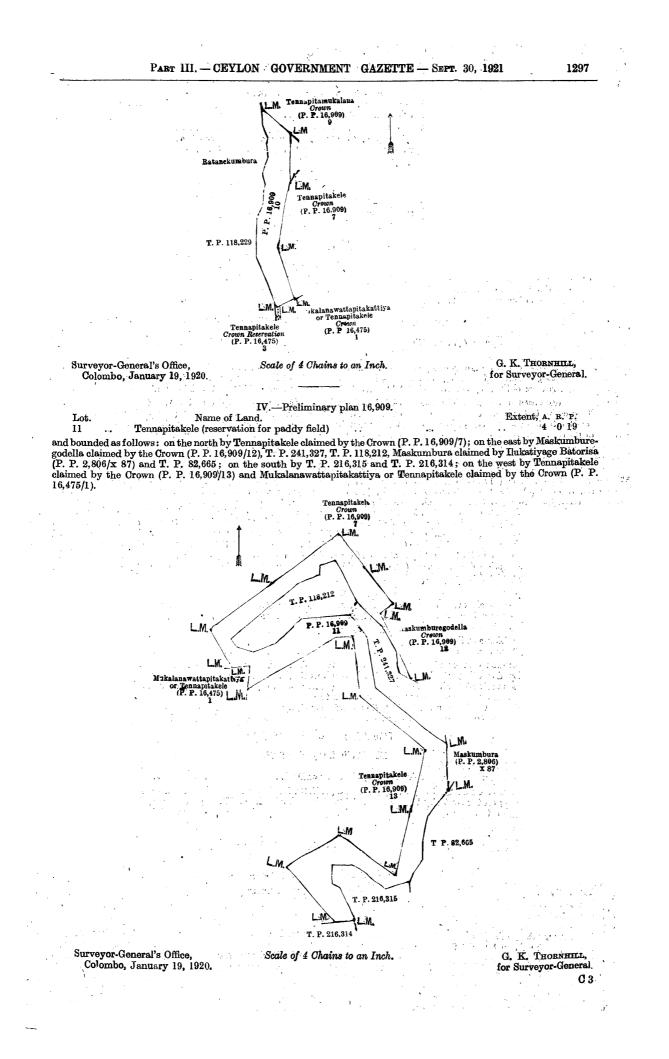

6 . . and bounded as follows : on the north by Mennapitakajugaswatta claimed by Alutdurage Siyaneris Fernando (P. P. 16,909/1) and Dennapitakele claimed by the Grown (P. P. 16,909/3); on the east by Dennapitakele claimed by the Crown (P. P. 16,909/3) and Mennapitakele (Crown reservation, P. P. 16,909/4); and on the south and west by Tennapitakele claimed by the Crown (P. P. 16,909/7).



and bounded as follows: on the north by Tennapitamukalana claimed by the Crown (P. P. 16,909/9); on the east by Tennapitakele claimed by the Crown (P. P. 16,909/7); on the south by Mukalanawattapitakattiya or Tennapitakele claimed by the Crown (P. P. 16,475/1) and Tennapitakele (Crown reservation, P. P. 16,475/3); and on the west by Ratane-kumbura claimed by  $\mathfrak{M}$ . M. Fernando (T. P. 118,229).





Order under Section 4, Sub-section (1), of "The Waste Lands Ordinances of 1897, 1899, 1900, and 1903," declaring Lands to be Crown Property.

In the matter of the lands commonly called or known as Thorapalawehena, Kahatagahahena (reservation for Gansabhawa road), situate in the village of Bopetta, in the Palle pattu of Kuruwiti korale, in the Ratnapura District of the Province of Sabaragamuwa, and of "The Waste Lands Ordinances of 1897, 1899, 1900, and 1903."

WHEREAS in pursuance of section 1 of the said Ordinances it was duly notified on the 17th day of May, 1918, that if no claim to the lands commonly called or known as Thorapalawehena, Kahatagahahena (reservation for Gansabhawa road), situate in the village of Bopetta, in the Palle pattu of Kuruwiti korale, in the Ratnapura Distric