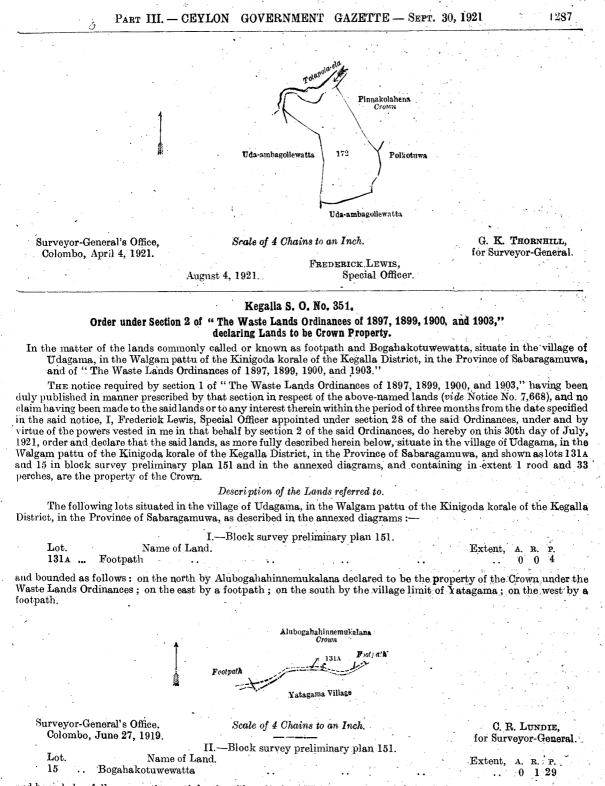

WHEREAS in pursuance of section 1 of the said Ordinances it was duly declared and notified on the 24th day of September, 1920, that if no claim to the land commonly called or known as Hababimahena, situate in the village of Gangoda, in the Galbeda pattu of the Galbeda korale of the Kegalla District, in the Province of Sabaragamuwa, containing in extent 1 acre 1 rood and 5 perches, and shown as lot 172 in block survey preliminary plan No. 171 and in the annexed diagram, was made to Frederick Lewis, Special Officer appointed under section 28 of the said Ordinances, within the period of three months from the date specified in the said notice, such land would be declared the property of the Crown and dealt with on account of the Crown (vide Notice No. 7,613).

#### Description of the Land referred to.

The land commonly called or known as Hababimahena, situated in the village of Gangoda, in the Galboda pattu of the Galboda korale of the Kegalla District, in the Province of Sabaragamuwa, containing in extent 1 acre 1 rood and 5 perches, and shown as lot 172 in block survey preliminary plan 171 and in the annexed diagram; and bounded as follows: on the north by the Totapola-ela; on the east by Pinnakolahena declared to be the property of the Crown under the Waste Lands Ordinances, Polkotuwa claimed by Sinhalapedige Siriya; on the south by Polkotuwa claimed by Sinhalapedige Siriya, Uda-ambagollewatta claimed by Sinhalapedige Siriya; on the west by Uda-ambagollewatta claimed by Sinhalapedige pedige Siriya and others, the Totapola-ela.