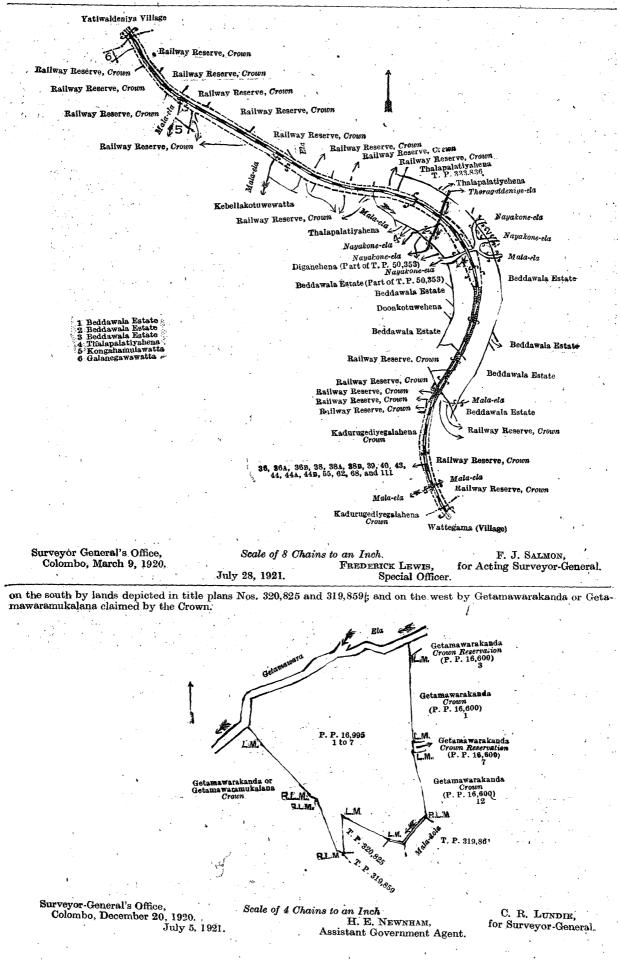

#### Kegalla S. O. No. 354.

July 30, 1921.

Order under Section 2 of "The Waste Lands Ordinances of 1897, 1899, 1900, and 1903,"

declaring Lands to be Crown Property.

FREDERICK LEWIS.

Special Officer.

In the matter of the lands commonly called or known as Thoragaldeniye-ela, Nayakone-ela, and Mala-ela, &c., situate in the village of Henepola in the Galboda pattu of the Galboda korale of the Kegalla District, in the Province of Sabaragamuwa, and of "The Waste Lands Ordinances of 1897, 1899, 1900, and 1903."

THE notice required by section 1 of "The Waste Lands Ordinances of 1897, 1899, 1900, and 1903," having been duly published in manner prescribed by that section in respect of the above-named lands (vide Notice No. 7,604), and no claim having been made to the said lands or to any interest therein within the period of three months from the date specified in the said notice, I, Frederick Lewis, Special Officer appointed under section 28 of the said Ordinances, under and by virtue of the powers vested in me in that behalf by section 2 of the said Ordinances, do hereby on this 28th day of July, 1921, order and declare that the said lands, as more fully described herein below, situate in the village of Henepola, in the Galboda pattu of the Galboda korale of the Kegalla District, in the Province of Sabargamuwa, and shown as lots 2B, 3A, 5, 11, 86, 92, 92B, 92C, 92D, 135, 164, 170, 185, 202, 203, 208, 29, 29A, 31, 33, 36, 36A, 36B, 38, 38A, 38B, 39, 40, 43, 44, 44A, 44B, 55, 62, 68, and 111 in block survey preliminary plan 169 and in the annexed diagrams, and containing in extent 16 acres 1 rood and 12 perches, are the property of the Crown.

#### Description of the Lands referred to.

The following lots situated in the village of Henepola, in the Galboda pattu of the Galboda korale of the Kegalla District, in the Province of Sabaragamuwa, as described in the annexed diagrams :----

I.-Block survey preliminary plan 169.

|             |       |                |             |   | 10100 | a ou       |    | , P*      | Oran and | in j p | 1011 1001     |       |     |           |        |    |     |   |
|-------------|-------|----------------|-------------|---|-------|------------|----|-----------|----------|--------|---------------|-------|-----|-----------|--------|----|-----|---|
| Lot.        |       | Name of        |             |   | Exten | t, A.      | R. | Р.        | Lot.     |        | Name of       | Land. |     | Exte      | nt; A. | R. | Р.  | • |
| $2_{\rm B}$ | ••    | Thoragaldeniya | -ela        | · | •••   | 0          | 0  | 1         | 135      | • • •  | Footpath      | · • • | · . | · • •     | 0      | 0  | 12  |   |
| 3a          | ••    | Nayakone-ela a | nd Mala-ela |   | • •   | 0          | 0  | <b>23</b> | 164      |        | Mala-ela      | · · · |     |           | 0      | .0 | 17  |   |
| 5           | ••    | Mala-ela       | ••          |   | •••   | 0          | 0  | 10        | 170      | • •    | Do.           | ••    |     |           | · 0    | 0  | 20  | v |
| 11          | ••    | Do.            | ·           |   | •••   | 0          | 0  | 28        | 185      |        | Do.           |       |     | • • •     | 0      | 0  | 27. |   |
| 86          | ••    | Do.            | ••          |   | ·     | 0          | .0 | 12        | 202      |        | Cart road     |       |     |           | · 1    | ľ  | 5   |   |
| 92          | ••    | Nayakone-ela   | ••          |   |       | 1          | 2  | 33        | 203      |        | Mala-ela      |       |     | , <b></b> | ́ О    | 0  | 14  |   |
| 92b         |       | Do.            | • • •       |   | ••    | 0          | 0  | <b>22</b> | 208      |        | Do.           |       |     |           | 0      | Ó  | 18  | 1 |
| 92c         | • • . | Do.            | ···· ,      |   | · ·   | 0          | 0  | 2         |          |        | •             |       |     |           |        |    |     |   |
| 92d         | • •   | Do.            | ••          |   | •••   | <b>:</b> 0 | 0  | 4         |          |        | • • • • • • • |       |     | ÷ *       | 4      | 1  | 8   |   |
|             |       |                |             |   |       |            |    |           |          |        |               |       |     |           |        |    |     |   |

and bounded as follows: on the north by the village limit of Yatiwaldeniya, the boundary of the Central Province ; on the east by the village limit of Wattegama; on the south by the village limit of Wattegama, the village limit of Gangoda; on the west by the village limit of Diganekanda, the village limit of Uduhuruwa, the village limit of Yatiwaldeniya.

Nors.—The following lots lying within the above-mentioned boundaries are excluded from this part of the order. and no part of their aggregate acreage of 377 acres 1 rood and 20 perches is included in the acreage of 4 acres 1 rood and 8 perches given above :---

|            |               |   | Block survey pre                                    | lim | inary pl   | an 1 | l <b>6</b> 9.                     |      | ÷.,           |      |
|------------|---------------|---|-----------------------------------------------------|-----|------------|------|-----------------------------------|------|---------------|------|
| Lot        |               |   | Name of Land. Extent, A. R. P.                      | ( I | .ot.       |      | Name of Land. Extent,             | A. # | . P           |      |
| A          | 1             |   | Beddawala estate (part of T. P.                     | A   | . 7 ·      | ••   | Siyambalagahadeniyapillewa (part  |      |               |      |
|            |               | 1 | 50,353) 117 0 17                                    |     |            |      | of T. P. 50,353)                  | 0 1  | Ès (          | 0.5  |
| ΄ <b>Α</b> | 14            |   | Do 0 1 25                                           | A   | 9          |      | Thoragaldeniyapillewa             | .0 ( | 5.1           | 3    |
| A          |               |   | Do 332                                              | A   | · · · 9a · |      | Do. (part of T. P 50 353)         | 0 (  | n 1           | À.   |
| A          | 2             |   | Thoragaldeniva-ela (part of T. P.                   | A   | 10         |      | Kahatagollahena                   | 0    | 2 2           | 7    |
|            |               |   | Thoragaldeniya-ela (part of T. P.<br>50,353) 0 3 35 | I A | 10A        |      | Ďo                                | 0 (  | ō ī           | 5    |
| A          | $2\mathbf{A}$ |   | Do 007                                              | A   | 10в        |      | Do. (part of T. P. 50,353)        | Ô (  | $0 \ \bar{2}$ | 5    |
| А          | 3             |   | Nayakone-ela (part of T.P. 50,353) 0 1 23           | A   | 11A        | ••   | Mala-ela                          | 0:   | õ             | Ĩ.v. |
| Α          |               |   | Do. ( do ) 0 2 1                                    | A   | 118        |      | Do. (part of T. P. 50,353)        | 0    | 0             | 1    |
| A          |               |   | Mala-ela (do.) 0 0 16                               |     | 12         |      | Thoragaldenivakumbura             | 7    | ž 1           | 9    |
| А          | 4             |   | Thimburuwalahena 1 0 10                             | 12  | A 12A      |      | Thoragaldeniyakumbura<br>Do.      | 2    | $\frac{1}{2}$ | 10   |
| A          | <b>4</b> A    |   | Do 0 0 29                                           |     | А 12в      |      | Do. (part of T. P. 50,353)        | · 6  | 1             | 7    |
| A          |               |   | Do (part of T. P.                                   |     | A 120      |      | Do                                | 0    |               |      |
|            |               |   | 50.353) 0 0 13                                      | 14  | A 12D      |      | Do.                               | _0-  | 1 9           | 27   |
| . A        | 5a            |   | Mala-ela 001                                        |     | A 12E      |      | Do                                | 0    | 1 3           | 12   |
| <b>A</b> . |               |   | Do. (part of T. P. 50,353) 0 0 1                    |     | A 12F      |      | Do. (part of T. P. 50,353)        | ŏ    | õ             | 4    |
| Ā.         |               |   | Thimburuwalehena (T. P. 333,801) 0 2 15             |     | A 13       |      | Galanegawahena ( do. )            | ŏ    | 2 :           | 9    |
| A          |               |   | Do 0 0 23                                           |     | A 14       |      | Lindamullekumburepillewa ( do. )  | ŏ    | 1 1           | 2    |
| A          |               |   | Do. (part of T. P. 50,353) 0 0 38                   |     | A 15       |      | Thalapalatiyahena (T. P. 333,836) | Ŏ.   | 21            | 6    |
|            |               | - | <b>u</b>                                            |     |            |      |                                   | n    |               |      |

|                | -          |                 |          |                                                                                                                                                                       |                                                  |               |
|----------------|------------|-----------------|----------|-----------------------------------------------------------------------------------------------------------------------------------------------------------------------|--------------------------------------------------|---------------|
| •              | Lo         |                 |          |                                                                                                                                                                       | Name of Land. Extent, A.                         | . в.<br>2     |
| 1.1            |            | 15A             |          |                                                                                                                                                                       | iyagahatennewatta 0<br>ahawatta, Tennehenewatta, | 4             |
| . •            | A<br>A     | 16<br>17        | •        |                                                                                                                                                                       | mbegedarawatta, and Egoda-                       |               |
|                | A          | 18              | ••       | Motanehena (T. P. 333,799) 0 2 9 wat                                                                                                                                  |                                                  | 2             |
|                | A          | 19              |          |                                                                                                                                                                       | ahawatta 1                                       | 0             |
|                | A          | 20              |          | Pallahadeniyahena 0 0 22 A 82 Thibb                                                                                                                                   | ootuehena 1                                      | 1             |
|                | A          | 21              | · • •    | Wiyannelehena 1 0 10 A 83                                                                                                                                             | Do. (T. P. 333,238) 1                            | - 0           |
| ·              | A          | 22 ·            | ••       |                                                                                                                                                                       | awatta 1                                         | 0             |
|                | A          | 23              | ••       |                                                                                                                                                                       | vekumbura 0<br>panwatta 0                        | 3<br>1        |
|                | A          | $\frac{24}{25}$ | ••.      |                                                                                                                                                                       | panwatta 0<br>attedeniyehena (T. P.              | 1             |
|                | A<br>A     |                 | •••      |                                                                                                                                                                       | 3,857) 0                                         | 3             |
|                | A          | 27              |          |                                                                                                                                                                       | tawelagawahena (T. P.                            | Ŭ             |
| •              | A          | 28              |          |                                                                                                                                                                       | 5,888) 0                                         | 2             |
|                | A          | 29              | ••       |                                                                                                                                                                       | rikotuwehena (T. P. 333,016) 1                   | 1             |
|                | A          | 29a             | •••      |                                                                                                                                                                       | ellehena (T. P. 335,752) 0                       | 3             |
| •              | A          | <b>30</b> .     | ••       |                                                                                                                                                                       | nbillahena (T. P. 333,847) 0                     | 1             |
|                |            | 91              | ·        | reserve) 0 2 7 A 91B<br>Polgahamuladeniyekumbura (rail- A 92A Naya                                                                                                    | Do. ( do. ) 0<br>skone-ela 0                     | 0             |
|                | <b>A</b> . | 31 .            | ••       | way reserve) 0 0 6 A 93 Getan                                                                                                                                         | kone-ela 0<br>nbillahena (T. P. 333,848) 1       | ĩ             |
|                | A          | 32              |          |                                                                                                                                                                       | vehena 1                                         | 2             |
|                | Ā          | 33              |          | Motanehenekumbura ( do. ) 0 1 32 A 95 Gange                                                                                                                           | odayakumburapillewa 0                            | 1             |
|                | A          | 34              |          | Motanehena ( do. ) 0 1 1 A 96 Siyam                                                                                                                                   | abalagahamulahena 2                              | 0             |
|                | A          | 35              | ••       | Thalapalatiyehena ( do. ) 0 1 13 A 97 Gange                                                                                                                           | odayakumbura 6                                   | 1             |
|                | A          | 36              | •••      | Do 0 1 36 A 97A                                                                                                                                                       | Do 0                                             | 0             |
|                | A          | 36A             | ••       | Do 0 0 26 A 97B                                                                                                                                                       | Do. (part of T. P. 50,353) 0                     | 0             |
|                | A          | 36в<br>37       | . •      | Do. (railway reserve) 0 0 9. A 98 Dunk<br>Thoragaldeniyepillewa 0 0 12 A 98A                                                                                          | otuwehena (T. P. 333,831) 1<br>Do 0              | 0             |
|                | <br>       | 38              | ••       |                                                                                                                                                                       | awala estate 1                                   | 02            |
|                | 4          |                 | •••      | 50,353) (railway reserve) 2 1 6 A 101 Bokke                                                                                                                           |                                                  | 3             |
|                | A          | 38A             | ••       | Do 0 1 33 A 102                                                                                                                                                       | Do 0                                             | ž             |
|                | A          | 38в             | ·        | Do 2 0 5 A 103 Binga                                                                                                                                                  | yudahena                                         | 2             |
|                | A          | 39              | •••      | Railway line (part of T. P. 50,353) 2 2 32 A 104                                                                                                                      | Do. (railway reserve) 0                          | 2             |
|                | A          | 40              | ••       |                                                                                                                                                                       | yudahena ( do. ) 0                               | 0             |
|                |            | 41              | •        |                                                                                                                                                                       | rugediyegalahena (do.) 1                         | 1             |
| ·              | A          | . #1            | ••       | Beddawala estate (part of T. P. A 108<br>50,353) 0 0 25 A 109                                                                                                         | Do 1<br>Do 0                                     | 0             |
|                | A          | 41 <u>a</u>     | ι.       | Do 0 0 18 A 110                                                                                                                                                       | Do. (railway reserve) 0                          | i             |
|                | A          | 42              | •••      |                                                                                                                                                                       | vay line 0                                       | 2             |
|                | A          | 42a             | •••      | Do 0 0 1 A 112 Kadu                                                                                                                                                   | rugediyegalahena 1                               | 1             |
| •              | A          | 43              | ••       | Do. (railway (reserve) part                                                                                                                                           | Do 0                                             | 3             |
|                | 2          |                 | ,        | of T. P. 50,353) 0 2 25 A 114                                                                                                                                         | Do 0                                             | 2             |
|                | A          | 44<br>44a       | ••       |                                                                                                                                                                       | bagahamulawatta alias<br>dangahamulahena 0       | ż             |
|                | A<br>A     | 44B             | ••       |                                                                                                                                                                       | ragediyegalahena 0                               | 2             |
|                | -          | 110             | ••       |                                                                                                                                                                       | ehena (railway reserve) 0                        | ĩ             |
|                | A          | 45              |          | Do 0 0 12 A 118                                                                                                                                                       | Do 0                                             | 2             |
|                | A          | <b>45</b> A     | ••       | Do 0 0 13 A 119 . Bokke                                                                                                                                               |                                                  | 2             |
|                | <b>, A</b> | 46              | . • •    |                                                                                                                                                                       | egahamulahena(T.P. 333,840) 0                    | 3             |
|                | A          | 47              | • •.     |                                                                                                                                                                       | egahamulahena(T.P. 333,840) 0                    | 3             |
|                | A          | 48              | ••       | Kekirihena          0         2         21         A         122          Etaml           Bulanahenepillewa (T. P. 333,858)         0         2         1         335 | bagahamulahena (T. P.<br>5,754) 0                | 0             |
|                | A          | 49<br>50        | ••       |                                                                                                                                                                       | (754) 0<br>(agahapitiyehenewatta 1               | $\frac{3}{1}$ |
|                | A          | 51              | •.•      |                                                                                                                                                                       | madithagawahena0                                 | 2             |
|                | A          | 52              |          |                                                                                                                                                                       |                                                  | ō             |
|                | A          | 53              | ••       | Do 0 3 38 A 126 Peelar                                                                                                                                                | madithagawahena and Uda-                         |               |
|                | A          | 54              | •• .     | Kebellakotuwewatta 0 1 34 kotu                                                                                                                                        | uwehena 2                                        | 1             |
|                | A          | 55              | ••       |                                                                                                                                                                       | agahapitiyehena (T. P.                           | -             |
|                | A.         | 56<br>57        | ••       |                                                                                                                                                                       |                                                  | · 1           |
|                | A<br>A     | 57 ·<br>58      | •••      |                                                                                                                                                                       | ahamulahena 0<br>gahamulahena 0                  | 3<br>2        |
| ۰ <sup>0</sup> | Å          | 59              | •••      | Do 0 1 36 A 130 . Kapul                                                                                                                                               |                                                  | 3             |
| 1              | <b>A</b> . | 60              | ••       |                                                                                                                                                                       | otuhenewatta (T.P. 335,903) 0                    | 2             |
|                | A          | 61 · ·          | ÷.,      | Do. (railway reserve) 0 0 22 A 132 Thalac                                                                                                                             | gahamulahèna 0                                   | 2             |
|                | A          | 62              | ••       | Kongahamulawatta ( do. ) 0 0 33 A 133 Beliga                                                                                                                          | hawattehena 0                                    | 3             |
|                | A          | 63              | • `•     | Kongahamulawatta 0 1 17 A 134 Nagah                                                                                                                                   | akotuwewatta, Udagedara-                         |               |
|                | A.         | 64<br>65        | ••       |                                                                                                                                                                       | ta,Beligahawattehena,Thala-                      |               |
|                | .▲<br>▲    | 65<br>66        | ••       |                                                                                                                                                                       |                                                  | 1             |
|                | A          | 67              | ••       |                                                                                                                                                                       | hawatta 0<br>nagewatta <i>alias</i> Hapu-        | 1 :           |
|                | Ā          | 68              |          |                                                                                                                                                                       |                                                  | 0 9           |
|                | A          | 69              | ••       | Do 0 1 2 4 138 Kaink                                                                                                                                                  |                                                  | 2 3           |
|                | <b>A</b> , | 70              | ••       | Erivagahadenivawatta 1 2 21 1 120 Pubuli                                                                                                                              |                                                  | 1 3           |
|                | A          | 71              | ••       | Maha Arambewatta 1, 0, 29 , 140                                                                                                                                       | Do. (T.P. 333,859) 0                             | 2             |
| ۰.             | A.         | 72<br>73        | ••       | Hanwarakadeniyenillewa 0.000 . 141 Munka                                                                                                                              | otuwewatta 1                                     | <b>õ</b> 1    |
| -              | A          | 73              | ••       | Envagahadenivekumburg Hon 149 Marsha                                                                                                                                  | otuwehena 0                                      | 1 2           |
|                |            |                 | ζ.       | warakadeniyekumbura, and Di- A 143 Thiriw                                                                                                                             | vanagewatta 1                                    | 1.            |
|                | A          | 74              | <u>_</u> | munademyekumbura 5 2 23 A 144 Thiriw                                                                                                                                  | anagehena alias Goraka-                          |               |
|                | A          | 75              | •••      | Thumpanguwehena                                                                                                                                                       | amulahena 1                                      |               |
|                | Ā          | 76              |          | Uduhuruwehena (TP. 333 838)                                                                                                                                           | anagepillewa 0                                   | 13            |
|                | A          | 77              | ••       | Do. $(T. P. 333.889)$ , 1 0 20 225                                                                                                                                    |                                                  | <br>1 1       |
|                | A          | 78              | ••       | r pulawatta                                                                                                                                                           |                                                  | 1 1<br>0 1    |
|                |            |                 |          |                                                                                                                                                                       | 2 2 2 2 2 2 2 2 2 2 2 2 2 2 2 2 2 2 2            | 11            |