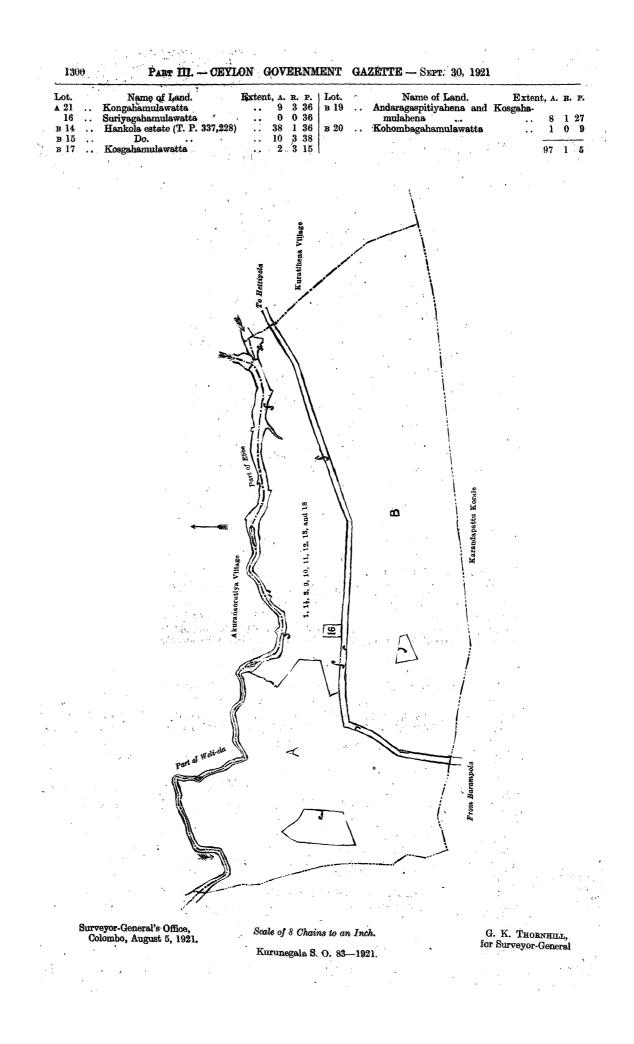

••   | Do                                                                                                              | 3 0.22                         |
| А 5  | Kahatagahamulahena | $\mathbf{and}$ | Damina- | •  |      | - 1 -  | A. | 8  |       | Bulugahamulawatta                                                                                               | <b>3</b> 0 22<br><b>0</b> 3 22 |
|      | gahamulahena       |                | ••      | 2. | 03   | 9      |    |    |       |                                                                                                                 |                                |
|      |                    |                |         |    |      |        |    |    |       | All a state of the second s |                                |



#### PART III. - CEYLON GOVERNMENT GAZETTE - SEPT. 30, 1921

1301

#### Kurunegala Notice No. 7,960.

#### Notice under "The Waste Lands Ordinances of 1897, 1899, 1900, and 1908."

TAKE notice that unless within three months from September 30, 1921, the persons, if any, who claim any interest in the lands hereinafter mentioned or in any one or more of such lands or to some interest therein make claim in person or in writing to the said lands or any of them or to some interest therein to N. A. Hampton, Esq., Special Officer appointed under section 28 of "The Waste Lands Ordinances of 1897, 1899, 1900, and 1903," at his office at Colombo :

Such Special Officer, in pursuance of the powers vested in him by the said Ordinances, will declare by writing under his hand that the said lands, or s