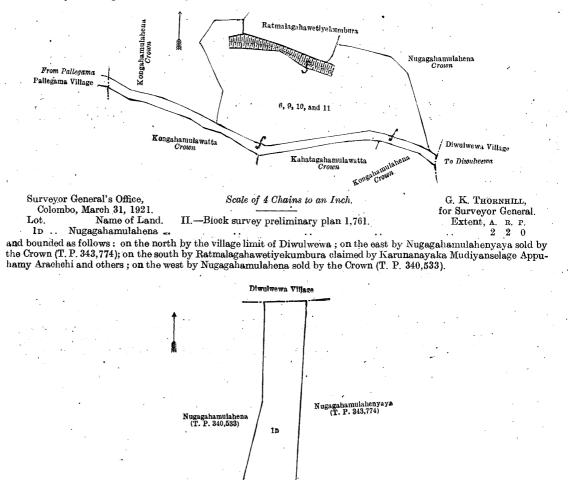

|    |       | 0.       | 2 33  | 3          |
|   |      | , |                                         |                  |    |       |          |       | -          |
|   |      |   |                                         |                  |    |       | 5 (      | 0 35  | <b>j</b>   |

and bounded as follows: on the north by Kongahamulahena belonging to the Crown, Ratmalgahawetiyekumbura claimed by Karunanayaka Mudiyansalage Appuhamy Arachehi and others, Nugagahamulahena belonging to the Crown; on the east by Nugagahamulahena belonging to the Crown, the village limit of Divulwewa; on the south by Kongahamulahena belonging to the Crown, Kahatagahamulawatta belonging to the Crown, Kongahamulawatta belonging to the Crown; on the west by the village limit of Pallegama.



Scale of 4 Chains to an Inch.

Kurunegala S. O. 85-1921.

Rátmalagahawetlyekumbura

Surveyor-General

Colombo, July 2

s Office.

**k**, 1921.

1302

#### Kurunegala Notice No. 7,962.

#### Notice under "The Waste Lands Ordinances of 1897, 1899, 1900, and 1903."

TAKE notice that unless within three months from September 30, 1921, the persons, if any, who claim any interest in the lands hereinafter mentioned or in any one or more of such lands or to some interest therein make claim in person or in writing to the said lands or any of them or to some interest therein to N. A. Hampton, Esq., Special Officer appointed under section 28 of "The Waste Lands Ordinances of 1897, 1899, 1900, and 1903," at his office at Colombo :

Such Special Officer, in pursuance of the powers vested in him by th