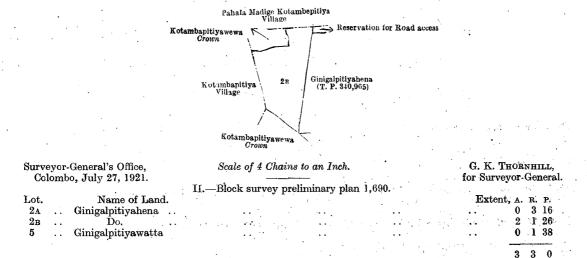

#### Kegalla S. O. No. 354.

July 30, 1921.

Order under Section 2 of "The Waste Lands Ordinances of 1897, 1899, 1900, and 1903,"

declaring Lands to be Crown Property.

FREDERICK LEWIS.

Special Officer.

In the matter of the lands commonly called or known as Thoragaldeniye-ela, Nayakone-ela, and Mala-ela, &c., situate in the village of Henepola in the Galboda pattu of the Galboda korale of the Kegalla District, in the Province of Sabaragamuwa, and of "The Waste Lands Ordinances of 1897, 1899, 1900, and 1903."

THE notice required by section 1 of "The Waste Lands Ordinances of 1897, 1899, 1900, and 1903," having been duly published in manner prescribed by that section in respect of the above-named lands (vide Notice No. 7,604), and no claim having been made to the said lands or to any interest therein within the period of three months from the date specified in the said notice, I, Frederick Lewis, Special Officer appointed under section 28 of the said Ordinances, under and by virtue of the powers vested in me in that behalf by section 2 of the said Ordinances, do hereby on this 28th day of July, 1921, order and declare that the said lands, as more fully described herein below, situate in the village of Henepola, in the Galboda pattu of the Galboda korale of the Kegalla District, in the Province of Sabargamuwa, and shown as lots 2B, 3A, 5, 11, 86, 92, 92B, 92C, 92D, 135, 164, 170, 185, 202, 203, 208, 29, 29A, 31, 33, 36, 36A, 36B, 38, 38A, 38B, 39, 40, 43, 44, 44A, 44B, 55, 62, 68, and 111 in block survey preliminary plan 169 and in the annexed diagrams, and containing in extent 16 acres 1 rood and 12 perches, are the property of the Crown.

#### Description of the Lands referred to.

The following lots situated in the village of Henepola, in the Galboda pattu of the Galboda korale of the Kegalla District, in the Province of Sabaragamuwa, as described in the annexed diagrams :----

I.-Block survey preliminary plan 169.

|             |       |                |             |   | 10100 | a ou       |    | , P*      | Oran and | in j p | 1011 1001     |       |     |           |        |    |     |   |
|-------------|-------|----------------|-------------|---|-------|------------|----|-----------|----------|--------|---------------|-------|-----|-----------|--------|----|-----|---|
| Lot.        |       | Name of        |             |   | Exten | t, A.      | R. | Р.        | Lot.     |        | Name of       | Land. |     | Exte      | nt; A. | R. | Р.  | • |
| $2_{\rm B}$ | ••    | Thoragaldeniya | -ela        | · | •••   | 0          | 0  | 1         | 135      | • • •  | Footpath      | · • • | · . | · • •     | 0      | 0  | 12  |   |
| 3a          | ••    | Nayakone-ela a | nd Mala-ela |   | • •   | 0          | 0  | <b>23</b> | 164      |        | Mala-ela      | · · · |     |           | 0      | .0 | 17  |   |
| 5           | ••    | Mala-ela       | ••          |   | •••   | 0          | 0  | 10        | 170      | • •    | Do.           | ••    |     |           | · 0    | 0  | 20  | v |
| 11          | ••    | Do.            | ·           |   | •••   | 0          | 0  | 28        | 185      |        | Do.           |       |     | • • •     | 0      | 0  | 27. |   |
| 86          | ••    | Do.            | ••          |   | ·     | 0          | .0 | 12        | 202      |        | Cart road     |       |     |           | · 1    | ľ  | 5   |   |
| 92          | ••    | Nayakone-ela   | ••          |   |       | 1          | 2  | 33        | 203      |        | Mala-ela      |       |     | , <b></b> | ́ О    | 0  | 14  |   |
| 92b         |       | Do.            | • • •       |   | ••    | 0          | 0  | <b>22</b> | 208      |        | Do.           |       |     |           | 0      | Ó  | 18  | 1 |
| 92c         | • • . | Do.            | ···· ,      |   | · ·   | 0          | 0  | 2         |          |        | •             |       |     |           |        |    |     |   |
| 92d         | • •   | Do.            | ••          |   | •••   | <b>:</b> 0 | 0  | 4         |          |        | • • • • • • • |       |     | ÷ *       | 4      | 1  | 8   |   |
|             |       |                |             |   |       |            |    |           |          |        |               |       |     |           |        |    |     |   |