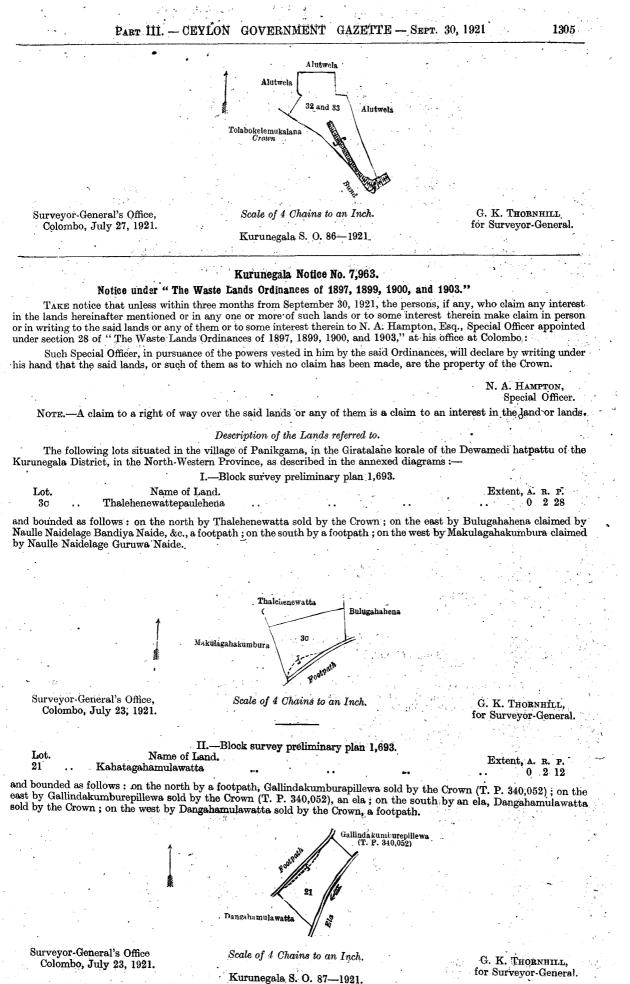

chire and others; on the west by Alutwela claimed by Wijendra Patabendi Muhandiramalage Meniki Nachchire and others; Helambagahakumbura. claimed by Wijendra Patabendi Muhandiramalage Meniki Nachchire and others, Helambagahakumbura. claimed by Wijendra Patabendi Muhandiramalage Punchi Naide and others, Meegahamulawatta claimed by Wijendra. Patabendi Muhandiramalage Meniki Nachchire.



and bounded as follows: on the north by Alutwela claimed by Wijendra Patabendi Muhandiramalage Meniki Nachchire; on the east by Alutwela claimed by Wijendra Patabendi Muhandiramalage Juwan Naide and others; on the south by a bund, Tolabokelemukalana belonging to the Crown; on the west by Tolabokelemukalana belonging to the Crown, Alutwela claimed by Wijendra Patabendi Muhandiramalage Juwan Naide and others.



04

~ .

#### Kurunegala Notice No. 7,964.

#### Notice under "The Waste Lands Ordinances of 1897, 1899, 1900, and 1903."

TAKE notice that unless within three months from September 30, 1921, the persons, if any, who claim any interest in the lands hereinafter mentioned or in any one or more of such lands or to some interest therein make claim in person or in writing to the said lands or any of them or to some interest therein to N. A. Hampton, Esq., Special Officer appointed under section 28 of "The Waste Lands Ordinances of 1897, 1899, 1900, and 1903," at his office at Colombo : Such Special Officer, in pursuance of the powers vested in him by the said Ordinances, will declare by writing under

his hand that the said lands, or such of them as to which no claim has been made, are the pr