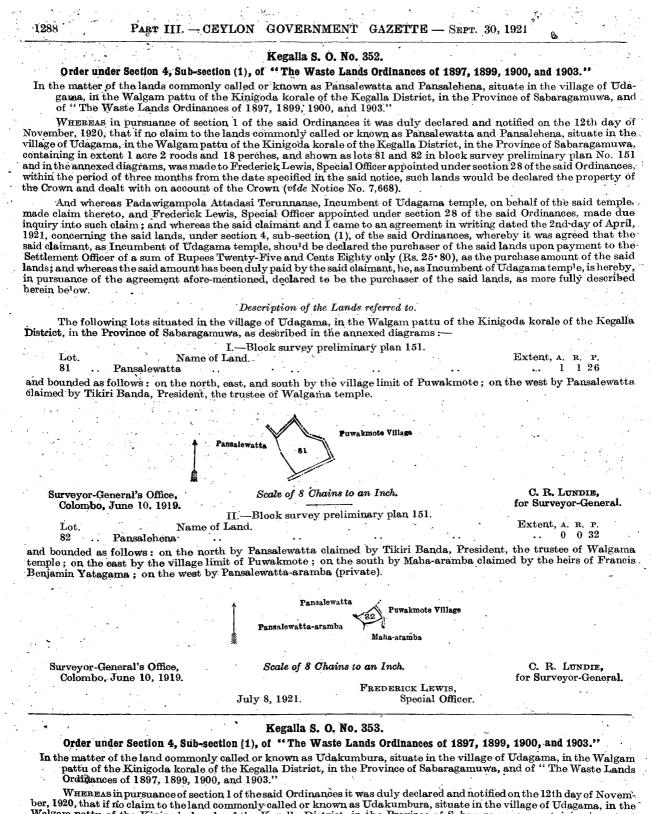

#### Description of the Land referred to.

The land commonly called or known as Hababimahena, situated in the village of Gangoda, in the Galboda pattu of the Galboda korale of the Kegalla District, in the Province of Sabaragamuwa, containing in extent 1 acre 1 rood and 5 perches, and shown as lot 172 in block survey preliminary plan 171 and in the annexed diagram; and bounded as follows: on the north by the Totapola-ela; on the east by Pinnakolahena declared to be the property of the Crown under the Waste Lands Ordinances, Polkotuwa claimed by Sinhalapedige Siriya; on the south by Polkotuwa claimed by Sinhalapedige Siriya, Uda-ambagollewatta claimed by Sinhalapedige Siriya; on the west by Uda-ambagollewatta claimed by Sinhalapedige pedige Siriya and others, the Totapola-ela.

and bounded as follows: on the north by the village limit of Walgama; on the east by Galketiyehena sold by the Crown (T. P. 317,658); on the south by Bogahakotuwakumbura claimed by Wattevidanelage Kiriappu and others, Wanduragalayadeniyapillewa claimed by Tikiri Banda, President, the trustee of Walgama Temple; on the west by Wanduragalayadeniyapillewa claimed by Tikiri Banda, President, the trustee of Walgama temple.