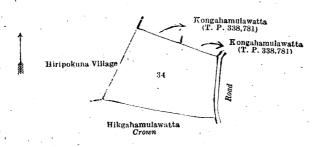

#### Description of the Land referred to.

The land commonly called or known as Dangahamulawatta, situated in the village of Kotambepitiya, in the Giratalane korale of the Dewamedi hatpattu of the Kurunegala District, in the North-Western Province, containing in extent 1 acre 1 rood and 35 perches, shown as lot 34 in block survey preliminary plan 1,713 and in the annexed diagram; and bounded as follows: on the north by Kongahamulawatta sold by the Crown (T. P. 338,781); on the east by a road; on the south by Hikgahamulawatta belonging to the Crown; on the west by the village limit of Hiripokuna.