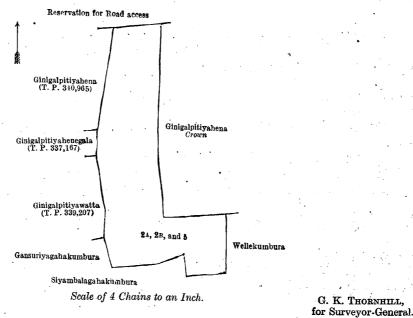

#### Kegalla S. O. No. 354.

July 30, 1921.

Order under Section 2 of "The Waste Lands Ordinances of 1897, 1899, 1900, and 1903,"

declaring Lands to be Crown Property.

FREDERICK LEWIS.

Special Officer.

In the matter of the lands commonly called or known as Thoragaldeniye-ela, Nayakone-ela, and Mala-ela, &c., situate in the village of Henepola in the Galboda pattu of the Galboda korale of the Kegalla District, in the Province of Sabaragamuwa, and of "The Waste Lands Ordinances of 1897, 1899, 1900, and 1903."

THE notice required by section 1 of "The Waste Lands Ordinances of 1897, 1899, 1900, and 1903," having been duly published in manner prescribed by that section in respect of the above-named lands (vide Notice No. 7,604), and no claim having been made to the said lands or to any interest therein within the period of three months from the date specified in the said notice, I, Frederick Lewis, Special Officer appointed under section 28 of the said Ordinances, under and by virtue of the powers vested in me in that behalf by section 2 of the said Ordinances, do hereby on this 28th day of July, 1921, order and declare that the said lands, as more fully described herein below, situate in the village of Henepola, in the Galboda pattu of the Galboda korale of the Kegalla District, in the Province of Sabargamuwa, and shown as lots 2B, 3A, 5, 11, 86, 92, 92B, 92C, 92D, 135, 164, 170, 185, 202, 203, 208, 29, 29A, 31, 33, 36, 36A, 36B, 38, 38A, 38B, 39, 40, 43, 44, 44A, 44B, 55, 62, 68, and 111 in block survey preliminary plan 169 and in the annexed diagrams, and containing in extent 16 acres 1 rood and 12 perches, are the property of the Crown.

#### Description of the Lands referred to.

The following lots situated in the village of Henepola, in the Galboda pattu of the Galboda korale of the Kegalla District, in the Province of Sabaragamuwa, as described in the annexed diagrams :----