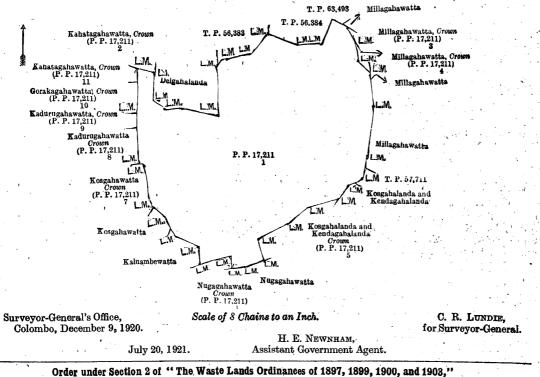

#### Kegalla S. O. No. 350.

## Order under Section 4, Sub-section (1), of "The Waste Lands Ordinances of 1897, 1899, 1900, and 1903."

In the matter of the land commonly called or known as Hababimahena, situate in the village of Gangoda, in the Galboda pattu of the Galboda korale of the Kegalla District, in the Province of Sabaragamuwa, and of "The Waste Lands Ordinances of 1897, 1899, 1900, and 1903."

WHEREAS in pursuance of section 1 of the said Ordinances it was duly declared and notified on the 24th day of September, 1920, that if no claim to the land commonly called or known as Hababimahena, situate in the village of Gangoda, in the Galbeda pattu of the Galbeda korale of the Kegalla District, in the Province of Sabaragamuwa, containing in extent 1 acre 1 rood and 5 perches, and shown as lot 172 in block survey preliminary plan No. 171 and in the annexed diagram, was made to Frederick Lewis, Special Officer appointed under section 28 of the said Ordinances, within the period of three months from the date specified in the said notice, such land would be declared the property of the Crown and dealt with on account of the Crown (vide Notice No. 7,613).

And whereas Akkuranpedige Sirimala made claim thereto, and Frederick Lewis, Special Officer appointed under section 28 of the said Ordinances, made due inquiry into such claim; and whereas the said claimant and I came to an agreement in writing dated the 24th day of February, 1921; concerning the said land, under section 4, sub-section (1), of the said Ordinances, whereby it was agreed that the said claimant should be declared the purchaser of the said land upon payment on or before the 23rd day of April, 1921, to the Assistant Government Agent at Kegalla of a sum of Rupees Fifteen only (Rs. 15), as the purchase amount of the said land; and whereas the said amount has been duly paid by the said claimant, he is hereby, in pursuance of the agreement afore-mentioned, declared to be the purchaser of the said land, as more fully described herein below.

#### Description of the Land referred to.

The land commonly called or known as Hababimahena, situated in the village of Gangoda, in the Galboda pattu of the Galboda korale of the Kegalla District, in the Province of Sabaragamuwa, containing in extent 1 acre 1 rood and 5 perches, and shown as lot 172 in block survey preliminary plan 171 and in the annexed diagram; and bounded as follows: on the north by the Totapola-ela; on the east by Pinnakolahena declared to be the property of the Crown under the Waste Lands Ordinances, Polkotuwa claimed by Sinhalapedige Siriya; on the south by Polkotuwa claimed by Sinhalapedige Siriya, Uda-ambagollewatta claimed by Sinhalapedige Siriya; on the west by Uda-ambagollewatta claimed by Sinhalapedige pedige Siriya and others, the Totapola-ela.