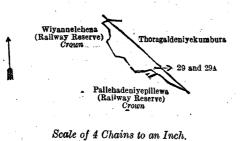

and bounded as follows: on the north by the village limit of Yatiwaldeniya, the boundary of the Central Province ; on the east by the village limit of Wattegama; on the south by the village limit of Wattegama, the village limit of Gangoda; on the west by the village limit of Diganekanda, the village limit of Uduhuruwa, the village limit of Yatiwaldeniya.

Nors.—The following lots lying within the above-mentioned boundaries are excluded from this part of the order. and no part of their aggregate acreage of 377 acres 1 rood and 20 perches is included in the acreage of 4 acres 1 rood and 8 perches given above :---