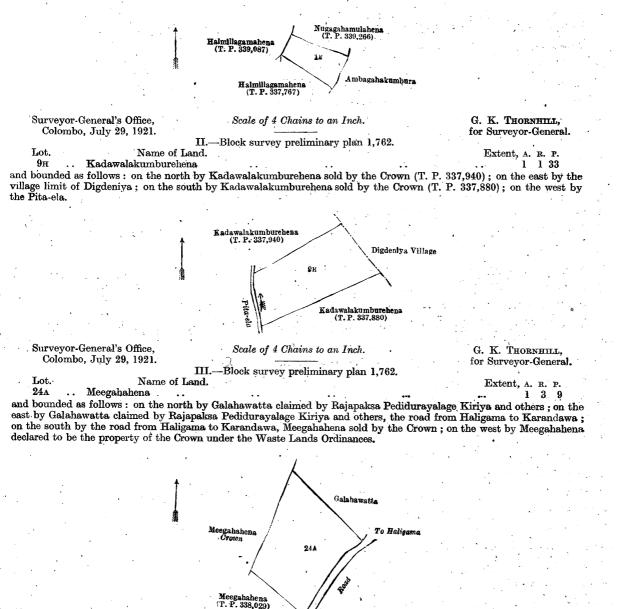

en made, are the property of the Crown.

N. A. HAMPTON, Special Officer.

G. K. THORNHILL

for Surveyor-General.

NOTE.—A claim to a right of way over the said lands or any of them is a claim to an interest in the land or lands. Description of the Lands referred to.

The following lots situated in the village of Pallegama, in the Giratalane korale of the Dewamedi hatpattu of the Kurunegala District, in the North-Western Province, as described in the annexed diagrams :---



and bounded as follows: on the north by Nugagahamulahena sold by the Crown (T. P. 339,266); on the east by Ambagahakumbura claimed by Ranasinha Mudiyanselage Dingiri Menika and others; on the south by Halmillagamahena sold by the Crown (T. P. 337,767); on the west by Halmillagamahena sold by the Crown (T. P. 339,087).



m Karanda

Scale of 4 Chains to an Inch.

Kurunegala S. O. 84-1921.

Surveyor-General's Office,

Colombo, July 29, 1921.

#### Kurunegala Notice No. 7,961.

#### Notice under " The Waste Lands Ordinances of 1897, 1899, 1900, and 1903."

TAKE notice that unless within three months from September 30, 1921, the persons, if any, who claim any interest in the lands hereinafter mentioned or in any one or more of such lands or to some interest therein make claim in person or in writing to the said lands or any of them or to some interest therein to N. A. Hampton, Esq., Special Officer appointed under section 28 of "The Waste Lands Ordinances of 1897, 1899, 1900, and 1903," at his office at Colombo : Such Special Officer, in pursuance of the powers vested in him by the said Ordinances, will decl