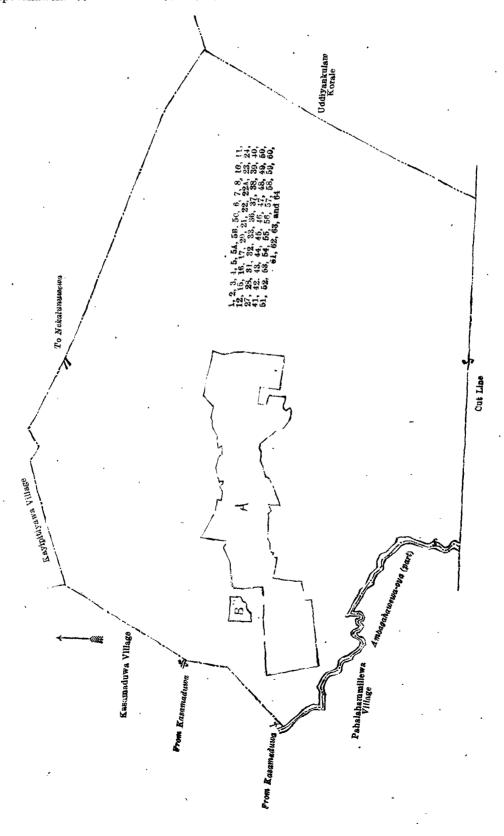

#### Anuradhapura S. O. No. 1,091.

Order under Section 2 of "The Waste Lands Ordinances of 1897, 1899, 1900, and 1903," declaring Lands to be Crown Property.

In the matter of the lands commonly called or known as Millagahahenyaya alias Katukeliyawakele, Katukeliyawawewa (tank and bund), &c., situate in the village of Katukeliyawa, in the Elimeda tulana of the Kanadara korale of the Nuwaragam palata, in the North-Central Province, and of "The Waste Lands Ordinances of 1897, 1899, 1900, and 1903."

The notice required by section 1 of "The Waste Lands Ordinances of 1897, 1899, 1900, and 1903," having been duly published in manner prescribed by that section in respect of the above-named lands (vide Notice No. 7,752), and no claim having been made to the said lands or to any interest therein within the period of three months from the date specified in the said notice, I, Maxwell MacLagan Wedderburn, Special Officer appointed under section 28 of the said Ordinances, under and by virtue of the powers vested in me in that behalf by section 2 of the said Ordinances, do hereby on this 26th day of August, 1921, order and declare that the said lands, as more fully described herein below, situate in the village of Katukeliyawa, in the Elimeda tulana of the Kanadara korale of the Nuwaragam palata, in the North-Central Province, and shown as lots 1, 2, 3, 4, 5, 5A, 5B, 5C, 6, 7, 8, 10, 11, 12, 15, 16, 17, 20, 21, 22, 22A, 23, 24, 27, 28, 31, 32, 33, 36, 37, 38, 39, 40, 41, 42, 43, 44, 45, 46, 47, 48, 49, 50, 51, 52, 53, 54, 55, 56, 57, 58, 59, 60, 61, 62, 63, and 64 in block survey preliminary plan 799 and in the annexed diagram, and containing in extent 619 acres 2 roods and 17 perches, are the property of the Crown.

Description of the Lands referred to.

The following lots situated in the village of Katukeliyawa, in the Elimeda tulana of the Kanadara korale of the Nuwaragam palata, in the North-Central Province, as described in the annexed diagram:—

|            |     |                         | æ               | lock  | surv   | eу | pre        | limin       | ary | plan <b>799</b> .                     |       |            |           |
|------------|-----|-------------------------|-----------------|-------|--------|----|------------|-------------|-----|---------------------------------------|-------|------------|-----------|
| Lot        | i.  | Name of Lan             | d. F            | exter | 1t, A. | R. | P.         | Lot         | t.  | Name of Land. Exte                    | nt. À | . R        | . P.      |
| 1          |     | Millagahahenyaya a      |                 |       | ,      |    |            | 38          |     | Wan-ela                               | . 0   | _          | 1         |
| -          |     | kele                    | ••              |       | 37     | 2  | 9          | 39          |     | Oyahabadakele (reservation for Wan    | -     |            |           |
| 2          |     | Katukeliyawawewa        | (tank and bund  | (E    | 61     | .0 | 37         |             |     | ela)                                  | . 0   | 1          | 34        |
| 3          |     | Katukeliyawahenya       |                 |       | 3      | 0  | 5          | 40          |     | Do                                    | . 1   | 1          | 10        |
| 4          |     | Cart track              | V (             | ,     | 0      | 3  | 21         | 41          |     | Dambagahamulahena                     | 3     | 0          | 20        |
| 5          |     | Nugagahahena and        | Katukelivawa!   | en-   |        |    |            | 42          |     | Katukeliyawakele alias Mekichchawa    | ,     |            |           |
|            |     | yaya (chena reser       |                 |       | 40     | 2  | 38         |             |     | henyaya (reservation for Ambagaha-    |       |            |           |
| ōΑ         |     | Katukeliyawahenya       |                 |       | 0      | 3  | 35         |             |     | wewa-oya)                             | 12    | I          | 21        |
| 5в         |     | Do.                     | • •             |       | 1      | 3  | 30         | 43          |     | Ambagahawewa-oya (part)               | 2     | 1          | 4         |
| 5 <b>0</b> |     | Do.                     | ••              |       | 1      | 3  | <b>2</b> 8 | 44          |     | Paragawabima (reservation for cart    |       |            |           |
| . 6        |     | Palugasmukalana         |                 | ma-   |        |    |            |             |     | track)                                | 0     | 0          | 7         |
|            |     | wewuihalamukala         |                 |       |        |    |            | 45          |     | Footpath                              | 0     | 2          | 20        |
|            |     | mukalana                | ••              |       | 131    | 0  | 10         | 46          |     | Kongahayaya alias Katukeliyawakele.   | 21    | 2          | 9         |
| 7          |     | Kudawewa (tank ar       | id bund)        |       | 28     | 2  | 39         | 47          |     | Cart track                            | 0     | 0          | 26        |
| 8          |     | Wekandataerapubin       | na (reservation | for   |        |    |            | 48          |     | Parataerapubima (reservation for cart | ,     |            |           |
|            |     | tank bund) ^            | ••              |       | 1      | 1  | 23         |             |     | track)                                | 0     | 0          | 15        |
| 10         |     | Dambagahakele, We       | ewagawabima,    | and   |        |    | j          | 49          |     | Nugagahayaya, Katukeliyawahenyaya     | ı     |            |           |
|            |     | Accaragawabima          |                 |       | 0      |    | 39         |             |     | (chena reserve)                       | 79    | 0          | 3         |
| 11         |     | Cart track              |                 |       | 0      | 0  | 29         | <b>50</b>   |     | Karattapara                           | 1     | 0          | 14        |
| 12         |     | Wekandataerapubin       | a (reservation  | for   |        |    | - 1        | <b>51</b>   |     | Mekichchawewahenyaya (chena reserve   |       | 3 1        | 27        |
|            |     | tank bund)              | ••              |       | 1      |    | 18         | 52          |     | Mekichchawewawekanda (abandoned       |       |            |           |
| 15         |     | Tisbamba (sanitary      | reserve)        |       | 3      | _  | 22         |             |     | bund)                                 | 0     | 1          | 16        |
| 16         |     | Minipitiya (cemetery    | ÿ)              |       | 0      | 2  | 0          | <b>53</b>   |     | Do. ( do. )                           | 0     | 3          | 15        |
| 17         | - • | Ihalawelagawabima       |                 |       | 0      | 3  | 25         | 54          |     | Mekichchawewahenyaya (reservation     |       |            |           |
| <b>2</b> 0 |     | Wewataerapubima         | (reservation    | for   |        |    |            |             |     | for Ambagahawewa-oya)                 | 3     | 2          | 22        |
|            |     | tank bund)              | ••              |       | 1      | -  | 11         | <b>5</b> 5  | • • | Do. (Chena reserve)                   |       | 3          | 26        |
| 21         |     | Wanekele                | ••              |       | 3      | 1  | 6          | 56          | • • | Kuda-ela                              | 2     | 0          |           |
| 22         |     | Wanel <b>ag</b> awabima | V               | for   | _      | _  | !          | <b>57</b>   | • • | Valiwewamukalana                      | 6     | 3          | 11        |
|            |     | _                       | Wan-e           | ela)  | 0      |    | 11         | 58          | ·   | Cart track                            | 0     | 2          | 9         |
| 22A        |     | Do.                     | ( do            | )     | 0      |    | 34         | 59          | • • | Adipara ,                             | 0     | 0          | 2         |
| <b>2</b> 3 | ٠.  | Cart track              | • •             | • •   | 0      | 1  | 2          | 60          | • • | Do                                    | 0     | 0          | 7         |
| 24         | ٠.  | Migahahena              | • •             | • •   | 16     |    | 12         | 61          | • • | Valiwewamukalana                      | 15    | 3          | <b>22</b> |
| 27         | - • | Wan-ela                 | ••              | • •   | 0      |    | 22         | <b>62</b> · | • • | Valiwewawekanda (abandoned bund).     | 1     | 0          | 0         |
| 28         | ٠.  | Wan-elekele and Ka      |                 | • •   | 0      |    | 10         | 63          | • • | Cart track                            | 0     | 0          | <b>35</b> |
| 31         |     | Siyambalagahahena       | ••              | • •   | 4      |    | 33         | <b>64</b>   | • • | Valiwewahena alias Galagawahenyaya    |       | _          |           |
| 32         |     | Do.                     | • •             | • •   | 3      |    | 27         |             |     | (chena reserve)                       | 2     | 0          | 19        |
| 33         | : • | Kongahamulahena         |                 | • •   | 2      | _  | 16         |             |     | `                                     |       |            | 15        |
| 36 -       |     | Accarawelewedibima      | <b>.</b>        | • •   | 0      | 0  | 10         |             |     |                                       | 619   | 2          | 17        |
| 37         | • • | Adipara                 | • •             | • •   | 0      | U  | 1          |             |     | -                                     |       | <b>.</b> . |           |

and bounded as follows: on the north by the village limit of Kayipitiyawa; on the east by the boundary of the Uddiyan-kulam korale; on the south by the boundary of the Uddiyan-kulam korale and the Ulagalla korale; on the west by the village limit of Pahala Hamillewa (part of Ambagahawewa-oya), the village limit of Kasamaduwa.

Note.—The following lots lying within the above-mentioned boundaries are excluded from this order, and their aggregate acreage of 50 acres 1 rood and 10 perches is not included in the acreage of 619 acres 2 roods and 17 perches given above:—

|             | Block survey preliminary plan 799. |                           |                  |       |          |    |      |  |                                     |       |     |      |
|-------------|------------------------------------|---------------------------|------------------|-------|----------|----|------|--|-------------------------------------|-------|-----|------|
| Lot.        |                                    | Name of Land.             | Exten            | t, A. | R.       | P. | Lot. |  | Name of Land. Exter                 | nt, A | B.  | P.   |
| A 9         |                                    | Kudagama-accara, Accaraw  | eliyaya,         |       |          |    | в 25 |  | Katukeliyawakele, T. P.343,297      | 0     | 1   | 39   |
|             |                                    | and Accarawatta (T. Ps.   | 311,770 <i>,</i> |       |          |    | в 26 |  | Wanelataerapubima, T. P. 343,297.   | 0     | 2   | 20   |
|             |                                    | 311,771, and 299,673)     |                  | 11    | 1 .      | 37 | A 29 |  | Welegalgodella                      | 0     | 1   | 2    |
| A 13.       |                                    | Ihalapuranawela           |                  |       |          |    | A 30 |  | Pahalapuranawela                    |       | 3   | 23   |
| A 14        | ٠.                                 | Gangoda                   | , .              | 2     | 3        | 18 | A 34 |  | Pahala-accarawela (T. P. 277,002) . | 9     | 3   | 30   |
| <b>A</b> 18 |                                    | Accarakele and Accarawela | (T. Ps.          |       |          |    | A 35 |  | Accarawelewedibima, T. P. 343,190   | 0     | 0 3 | 38   |
|             | •                                  | 274,237 and 299,674)      | ` ,.             | 5     | <b>2</b> | 12 |      |  |                                     |       |     | _    |
| A 19        |                                    | Ihalapuranawela           |                  | 0     | 0        | 7  | ı    |  |                                     | 50    | 1   | 10 . |

Surveyor-General's Office, Colombo, August 1, 1921. Scale of 16 Chains to an Inch.

G. K. THORNHILL. M. M. WEDDERBURN. for Surveyor-General. Special Officer.

August 26, 1921.