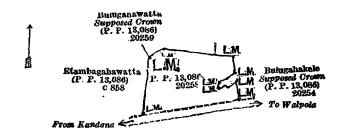

#### Order under Section 4, Sub-section (1), of "The Waste Lands Ordinances of 1897, 1899, 1900, and 1903."

In the matter of the land commonly called or known as Bulugahakele, situate in the village of Polpitimukalana, in Ragam pattuwa of Alutkuru korale south, in the Colombo District of the Western Province, and of "The Waste Lands Ordinances of 1897, 1899, 1900, and 1903."

WHEREAS in pursuance of section 1 of the said Ordinances it was duly declared and notified on the 14th day of January, 1921, that if no claim to the land commonly called or known as Bulugahakele, situate in the village of Polpitimukalana, in Ragam pattuwa of Alutkuru korale south, in the Colombo District of the Western Province, containing in extent 3 roods and 12 perches, and shown as lot 20,258 in preliminary plan 13,086 and in the annexed diagram was made to the Assistant Government Agent of the Colombo and Negombo Districts, within the period of three months from the date specified in the said notice, such land would be declared the property of the Crown and dealt with on account of the Crown (vide Notice No. 7,717):

## Description of the Land referred to.

The following lot situated in the village of Polpitimukalana, in Ragam pattuwa of Alutkuru korale south, in the Colombo District of the Western Province, as described in the annexed diagram :-

Preliminary plan 13,086.

Lot Name of Land. 20258 Bulugahakele

Extent, A. R. P. 0 3 12 and bounded as follows: on the north by Bulugahawatta claimed by Pinchahakurudewage Juranis Fernando, P. H. Sido Fernando, P. H. Tegis Fernando, P. H. Ranso Fernando, Suduhakurudewage Singoni Fernando, Suduhakurudewage Ranso Fernando and others (P. P. 13,086/20,259 supposed Crown), and Bulugahakele claimed by Pinchahakurudewage Juranis Fernando, P. H. Sido Fernando, P. H. Ranso Fernando, Suduhakurudewage Singoni Fernando, Suduhakurudewage Ranso and others (P. P. 13,086/20,254 supposed Crown); on the east by Bulugahakele claimed by Pinchahakurudewage Juranis Fernando, P. H. Sido Fernando, P. H. Tegis Fernando, P. H. Ranso Fernando, Suduhakurudewage Singoni Fernando, Suduhakurudewage Ranso and others (P. P. 13,086/20,254 supposed Crown); on the south by a road from Kandana to Walpola; and on the west by Etambagahawatta claimed by Randeni Arachehige Miguel Appu disputed by P. H. Juvanis Fernando and others (P. P. 13,086/C 858).