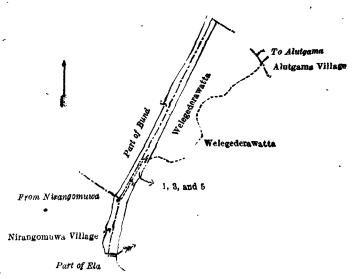

#### Matale S. O. No. 84.

Order under Section 2 of "The Waste Lands Ordinances of 1897, 1899, 1900, and 1903," declaring Lands to be Crown Property.

In the matter of the lands commonly called or known as part of bund and footpath, situate in the village of Welegeders, in the Udugoda Pallesiya pattu of the Matale North division of the Matale District, in the Central Province, and of "The Waste Lands Ordinances of 1897, 1899, 1900, and 1903."

The notice required by section 1 of "The Waste Lands Ordinances of 1897, 1890, 1900, and 1903," having been duly published in manner prescribed by that section in respect of the above-named lands (vide Notice No. 7,592), and no claim having been made to the said lands or to any interest therein within the period of three months from the date specified in the said notice, I, Mungo Tennant Archibald, Special Officer appointed under section 28 of the said Ordinances, under and by virtue of the powers vested in me in that behalf by section 2 of the said Ordinances, do hereby on this 23rd day of August, 1921, order and declare that the said lands, as more fully described herein below, situate in the village of Welegoders, in the Udugoda Pallesiya pattu of the Matale North division of the Matale District, in the Central Province, and shown as lots 1, 3, and 5 in block survey preliminary plan 67 and in the annexed diagram, and containing in extent 1 rood and 7 perches, are the property of the Crown.

#### Description of the Lands referred to.

The following lots situated in the village of Welegedera, in the Udugoda Pallesiya pattu of the Matale North division of the Matale District, in the Central Province, as described in the annexed diagram:—

| A Section of |              | Block survey preliminary plan 67. | ·                |
|--------------|--------------|-----------------------------------|------------------|
| Lot.         | Name of Land |                                   | Extent, A. R. P. |
| 1            | Part of bund |                                   | 0 0 31           |
| 3            | Footpath     |                                   | 0 0 5            |
| 5            | Part of bund |                                   | 0 0 11           |
|              |              |                                   |                  |

and bounded as follows: on the north by the village limit of Alutgama; on the cast by Welegedorav village limit of Alutgama, Welegedorawatta (private); on the south by part of ela; on the west by Nirangomuwa, part of bund.

Alutgama Village

Surveyor-General's Office, Colombo, July 20, 1920.

Scale of 4 Chains to an Inch.

F. J. SALMON, for Acting Surveyor-General.

August 23, 1921.

M. T. ARCHIBALD, Special Officer.