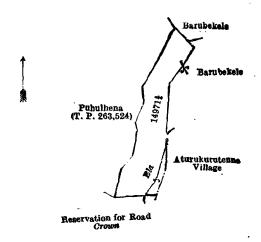

# Order under Section 2 of "The Waste Lands Ordinances of 1897, 1899, 1900, and 1908," declaring Land to be Crown Property.

In the matter of the lands commonly called or known as reservation for road and reservation for ela, situate in the village of Barube, in the Mahagalboda Egoda korale of the Hiriyala hatpattu of the Kurunegala District, in the North-Western Province, and of "The Waste Lands Ordinances of 1897, 1899, 1900, and 1903."

The notice required by section 1 of "The Waste Lands Ordinances of 1897, 1899, 1900, and 1903," having been duly published in manner prescribed by that section in respect of the above-named lands (vide Notice No. 7,873), and no claim having been made to the said lands or to any interest therein within the period of three months from the date specified in the said notice, I, Norman Albert Hampton, Special Officer appointed under section 28 of the said Ordinances, under and by virtue of the powers vested in me in that behalf by section 2 of the said Ordinances, do hereby on this 1st dáy of September, 1921, order and declare that the said lands, as more fully described herein below, situate in the village of Barube, in the Mahagalboda Egoda korale of the Hiriyala hatpattu of the Kurunegala District, in the North-Western Province, and shown as lots 14,971, 14,971½, and 14,971¼ in preliminary plan 3,371 and in the annexed diagrams, and containing in extent 2 acres 2 roods and 2 perches, are the property of the Crown.

#### Description of the Lands referred to.

The following lots situated in the village of Barube, in Mahagalboda Egoda korale of the Hiriyala hatpattu of the Kurunegala District, in the North-Western Province, as described in the annexed diagrams:—

I.—Preliminary plan 3,371.

Lot. 14971 Name of Land. Reservation for road

(Exclusive of the elas passing through the land.)

Extent, A. R. P. . . 0 1 10

and bounded as follows: on the north by an ela, reservation for ela belonging to the Crown, Puhulhena (T. P. 263,524), reservation for ela belonging to the Crown; on the east by the village limit of Aturukurutenna; on the south by the road from Aturukurutenna to Kurunegala-Anuradhapura road; on the west by Barubekele declared to be the property of the Crown under the Waste Lands Ordinances.

Surveyor-General's Office, Colombo, January 8, 1921. Scale of 4 Chains to an Inch.

G. K. THORNHUL, for Surveyor-General.

Lot. No

II.—Preliminary plan 3,371.

Name of Land.

Extent, A. R. P. 1 1 18

14971½ .. Reservation for ela ..

(Exclusive of the Puwakgaha-ela passing through the land.)

and bounded as follows: on the north by Barubekele declared to be the property of the Crown under the Waste Lands Ordinances; on the east by Puhulhena (T. P. 263,524); on the south by reservation for road belonging to the Crown; on the west by Barubekele declared to be the property of the Crown under the Waste Lands Ordinances.

Surveyor-General's Office, Colombo, January 8, 1921. Scale of 4 Chains to an Inch.

III.—Preliminary plan 3,371.

G. K. THORNHILL, for Surveyor-General.

Lot.

Name of Land.

149711 .. Reservation for ela ..

(Exclusive of the ela passing through the land.)

Extent, A. R. P. . . 0 3 14

and bounded as follows: on the north by Puhulhena (T. P. 263,524), Barubekele sold by the Crown; on the east by Barubekele sold by the Crown, the village limit of Aturukurutenna; on the south by reservation for road belonging to the Crown; on the west by Puhulhena (T. P. 263,524).

Surveyor-General's Office, Colombo, January 8, 1921. Scale of 4 Chains to an Inch.

G. K. THORNHILL, for Surveyor-General.

September 1, 1921.

N. A. HAMPTON, Special Officer.

------