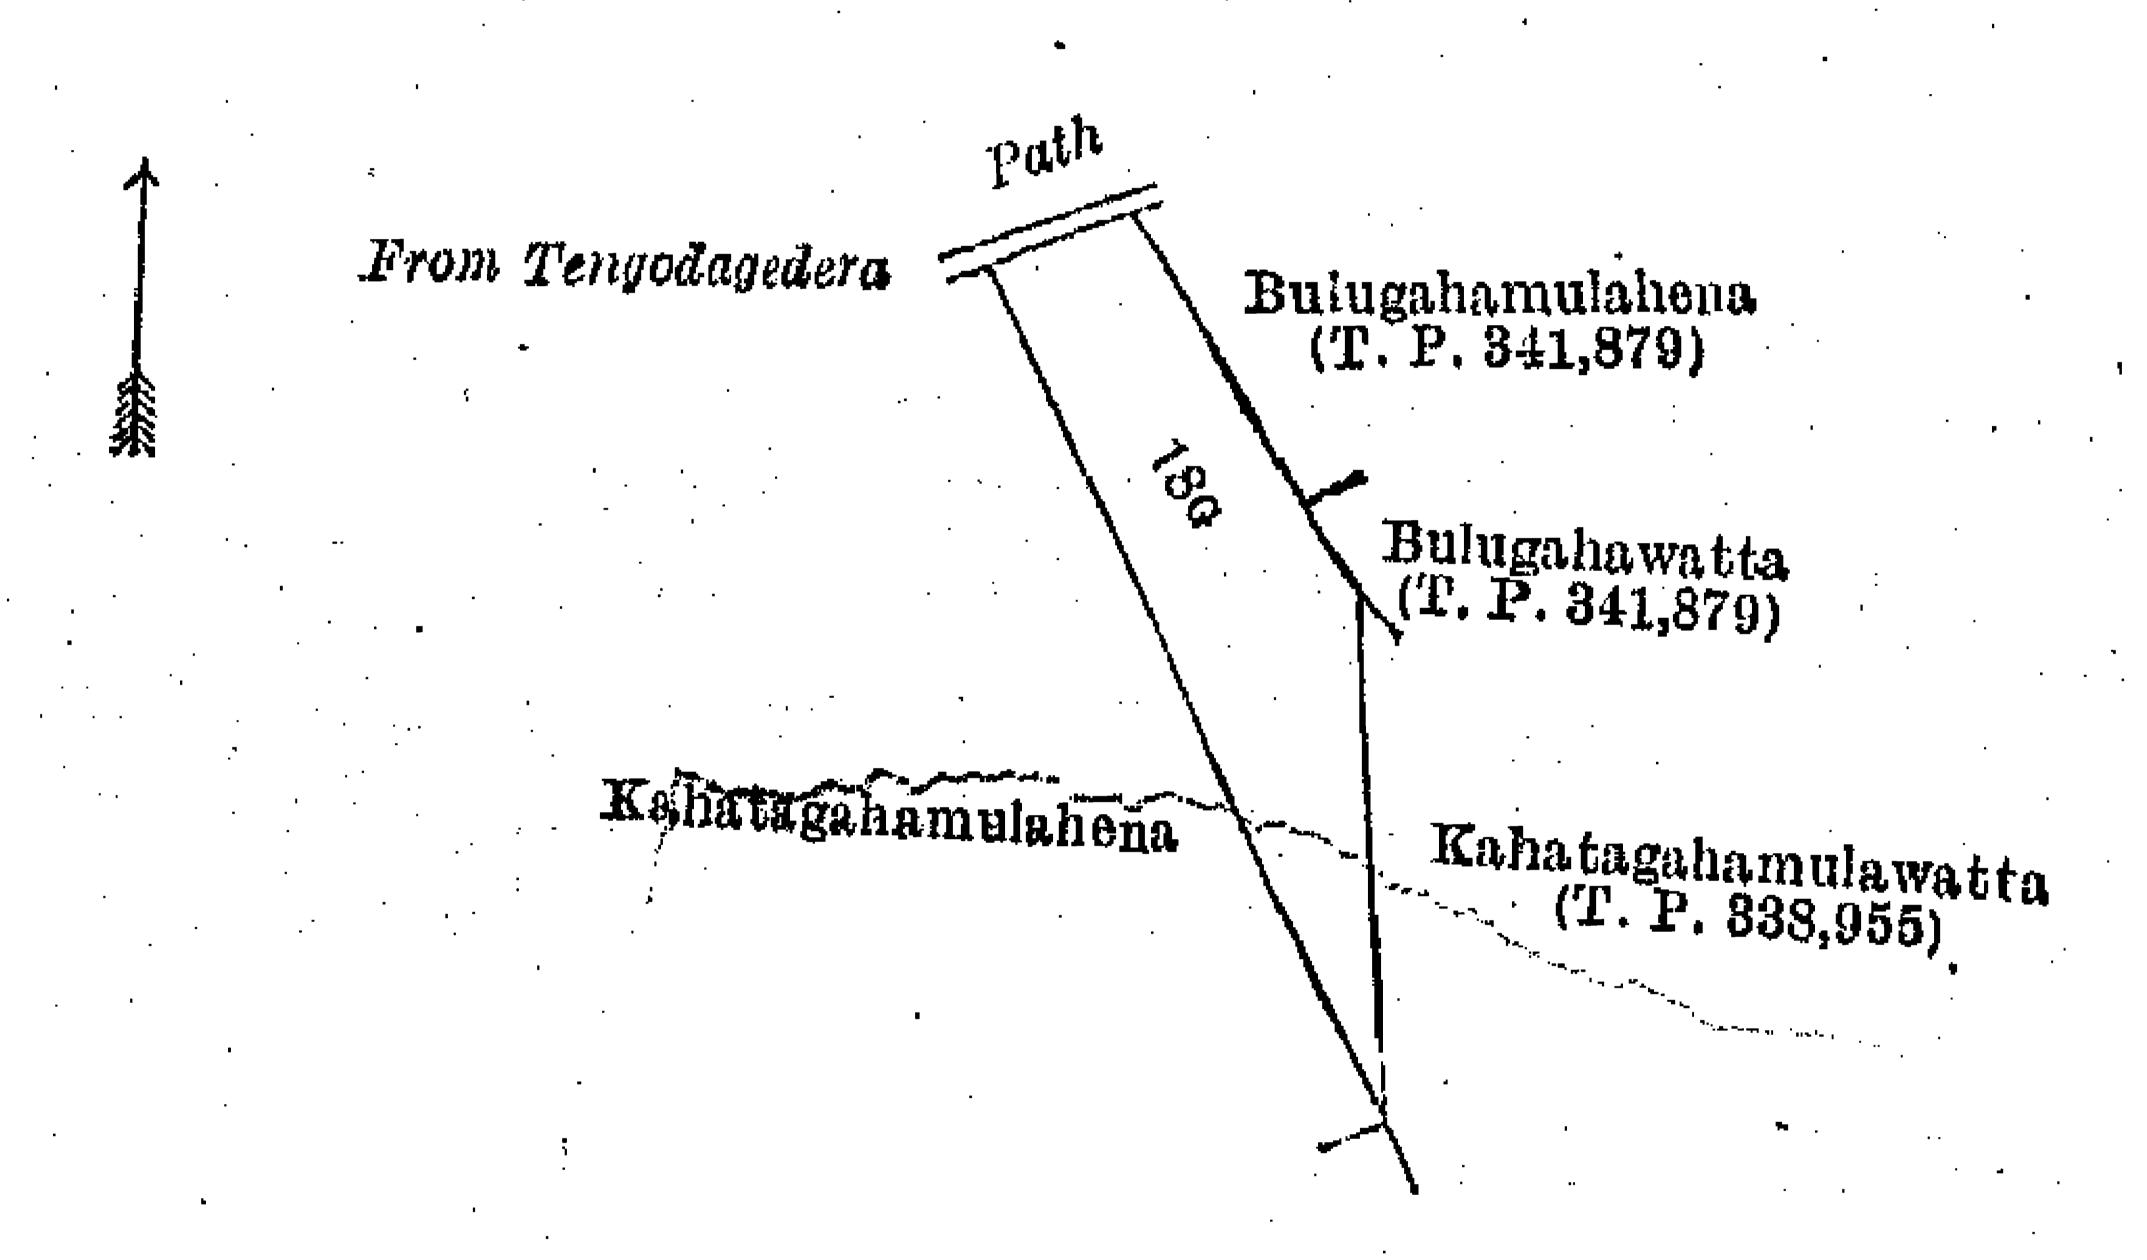

and bounded as follows: on the north by the village limit of Hemmullegama; on the east by the village limit of Hemmullegama, Kosgahamulawatta sold by the Crown (T. P. 337,249), Migahamulawatta claimed by Rantiranpedidurayalage Mathaya and others, Migahamulahena sold by the Crown (T. P. 341,134); on the south by the village limits of Koralewatta and Gorakagahakotuwa, Kahatagahamulahena sold by the Crown (T. P. 341,414); on the west by the village limit of Lokurugama, Kahatagahamulahena sold by the Crown (T. P. 341,414), the village limit of Lokurugama, Migaspitiyehena sold to Rantiranpedidurayalage Menika and another under the Waste Lands Ordinances, Migaspitiyewatta sold by the Crown (T. P. 337,250).