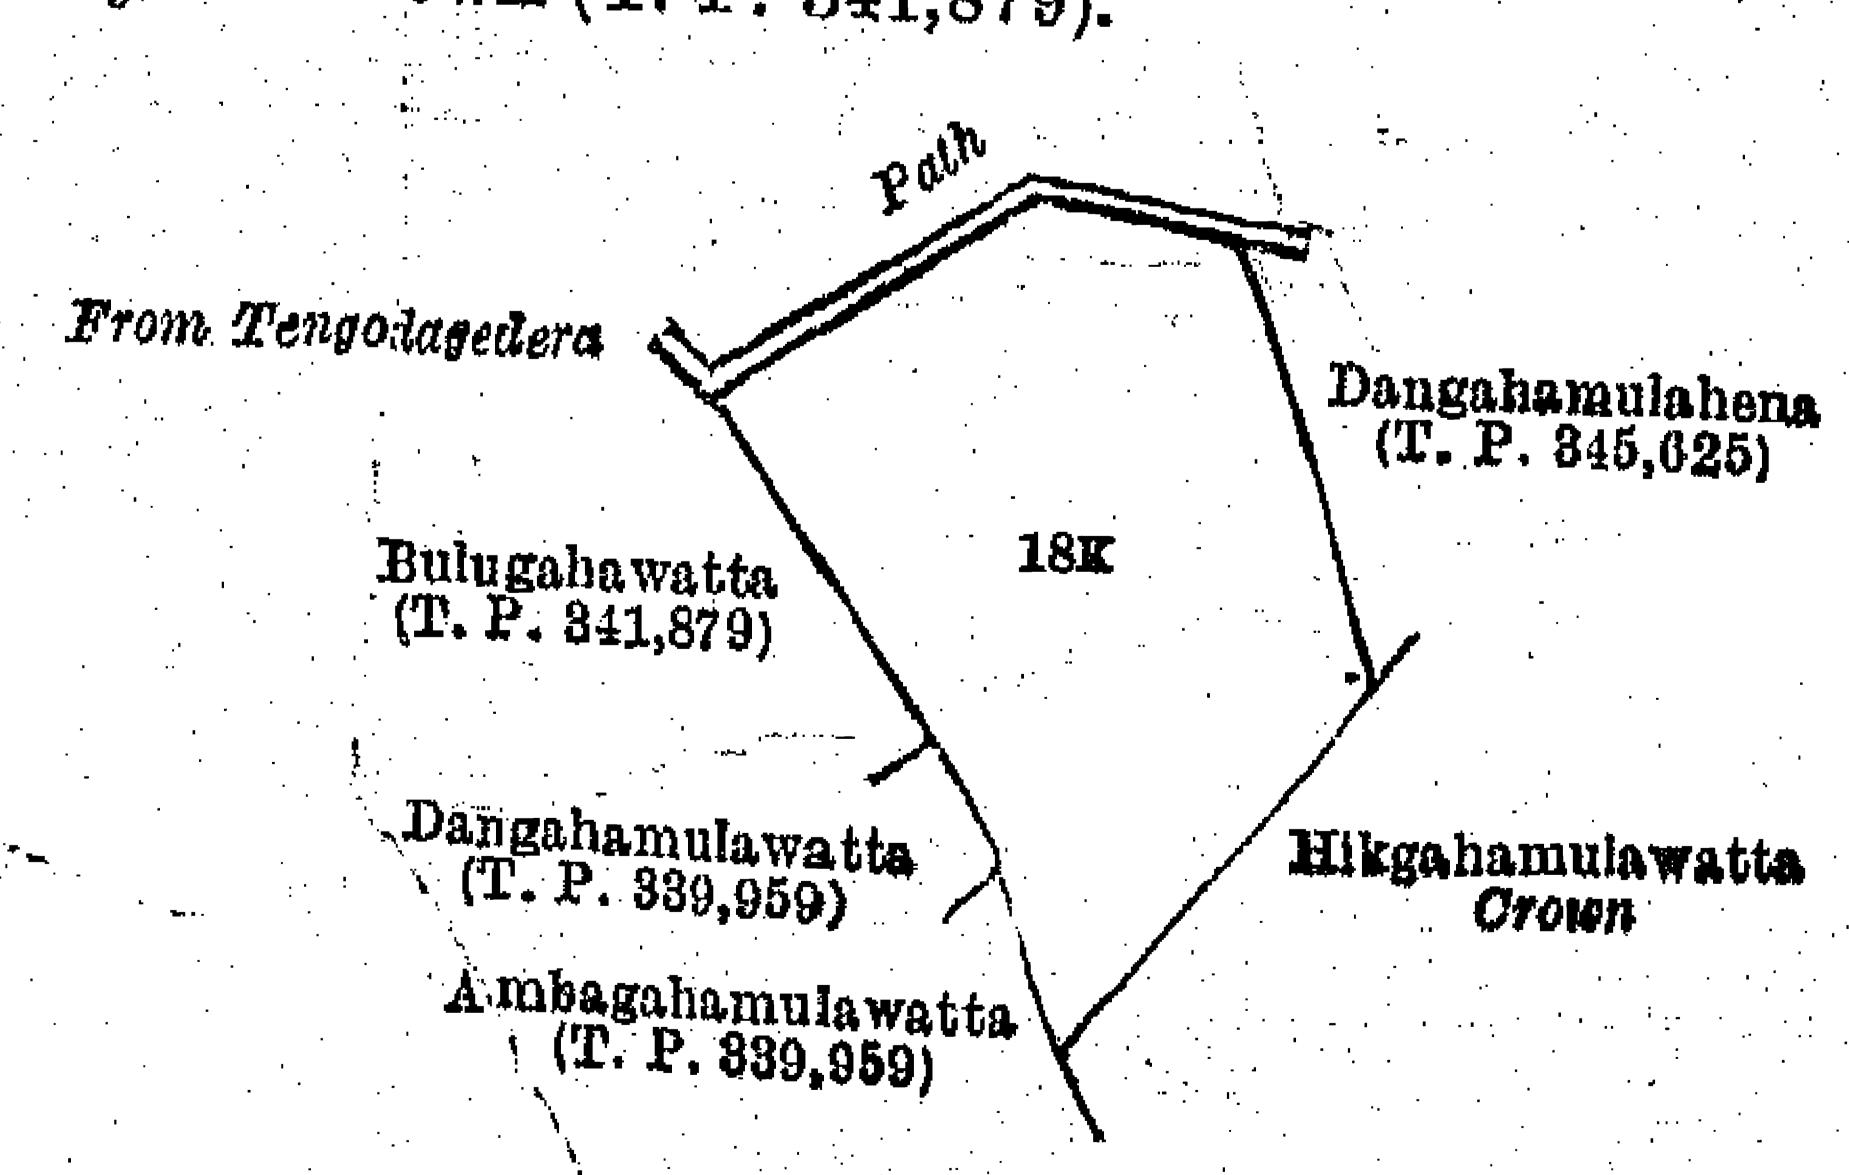

and bounded as follows: on the north by the village limit of Hemmullegama; on the east by the village limit of Hemmullegama, Kosgahamulawatta sold by the Crown (T. P. 337,249), Migahamulawatta claimed by Rantiranpedidurayalage Mathaya and others, Migahamulahena sold by the Crown (T. P. 341,134); on the south by the village limits of Koralewatta and Gorakagahakotuwa, Kahatagahamulahena sold by the Crown (T. P. 341,414); on the west by the village limit of Lokurugama, Kahatagahamulahena sold by the Crown (T. P. 341,414), the village limit of Lokurugama, Migaspitiyehena sold to Rantiranpedidurayalage Menika and another under the Waste Lands Ordinances, Migaspitiyewatta sold by the Crown (T. P. 337,250).