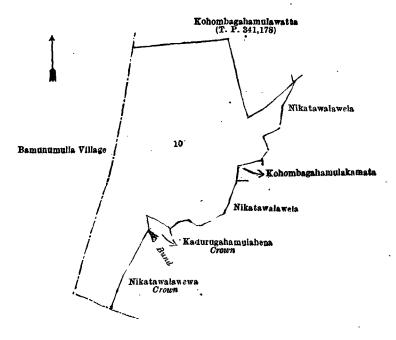

Block survey preliminary plan 127.

Name of Land. 301 E Kalahugahakanda, Bulugahamulahena

Extent, A. R. P.

1 1 18

and bounded as follows: on the north by Bulugahamulahena claimed by Yodapedige Charlis; on the east by the village limit of Gabbala; on the south by Nugagahamulahena sold by the Crown, Galadeniyahenawatta claimed by Yodapedige Menika, Nugagahamulahena sold by the Crown; on the west by Kandewattehena belonging to the Crown, Embulkohehena sold by the Crown.

> Bulugahamulahena Gabbala Village 301E Embulkohehena Nugagahamulahena Kandewattahena Crown Galadenivahenawatta Nugagahamulahena

Surveyor-General's Office, Colombo, May 31, 1916. Scale of 8. Chains to an Inch.