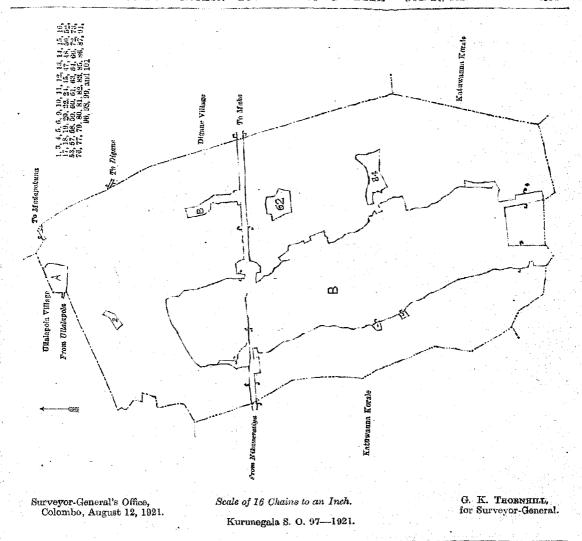

#### Kegalla S. O. No. 366.

Order under Section 4, Sub-section (1), of "The Waste Lands Ordinances of 1897, 1899, 1900, and 1903."

In the matter of the land commonly called or known as Kalahugahakanda and Bulugahamulahena, situate in the village of Hewadiwela, in the Walgam pattuwa of the Kinigoda korale of the Kegalla District, in the Province of Sabaragamuwa, and of "The Waste Lands Ordinances of 1897, 1899, 1900, and 1903."

WHEREAS in pursuance of section 1 of the said Ordinances it was duly declared and notified on the 29th day of June, 1917, that if no claim to the land commonly called or known as Kalahugahakanda and Bulugahamulahena, situate in the village of Hewadiwela, in the Walgam pattuwa of the Kinigoda korale of the Kegalla District, in the Province of Sabaragamuwa, containing in extent 1 acre 1 rood and 18 perches, and shown as lot 301E in block survey preliminary plan 127 and in the annexed diagram, was made to Thomas Graham Willett, Special Officer appointed under section 28 of the said Ordinances, within the period of three months from the date specified in the said notice, such land would be declared the property of the Crown and dealt with on account of the Crown (vide Notice No. 6,420):

And whereas Yodage Charles made claim thereto, and Frederick Lewis, Special Officer appointed under section 28 of the said Ordinances, made due inquiry into such claim; and whereas the said claimant and I came to an agreement in writing dated the 14th day of June, 1918, concerning the said land, under section 4, sub-section (1), of the said Ordinances, whereby it was agreed that the said claimant should be declared the purchaser of the said land upon payment to the Settlement Officer of a sum of Rupees Twenty-one and Cents Eighty only (Rs. 21.80) as the purchase amount of the said land; and whereas the said amount has been duly paid by the said claimant, he is hereby, in pursuance of the agreement aforementioned, declared to be the purchaser of the said land, as more fully described herein below.

#### Description of the Land referred to.

The following lot situated in the village of Hewadiwela, in the Walgam pattuwa of the Kinigoda korale of the Kegalla District, in the Province of Sabaragamuwa, as described in the annexed diagram :-

Block survey preliminary plan 127.

Name of Land. 301 E Kalahugahakanda, Bulugahamulahena

Extent, A. R. P.

1 1 18

and bounded as follows: on the north by Bulugahamulahena claimed by Yodapedige Charlis; on the east by the village limit of Gabbala; on the south by Nugagahamulahena sold by the Crown, Galadeniyahenawatta claimed by Yodapedige Menika, Nugagahamulahena sold by the Crown; on the west by Kandewattehena belonging to the Crown, Embulkohehena sold by the Crown.

> Bulugahamulahena Gabbala Village 301E Embulkohehena Nugagahamulahena Kandewattahena Crown Galadenivahenawatta Nugagahamulahena

Surveyor-General's Office, Colombo, May 31, 1916. Scale of 8. Chains to an Inch.

A. H. G. DAWSON, for Surveyor-General.

July 23, 1921.

FREDERICK LEWIS. Special Officer.