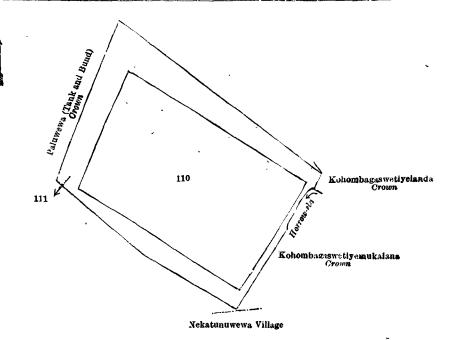

#### Matale S. O. No. 84.

Order under Section 2 of "The Waste Lands Ordinances of 1897, 1899, 1900, and 1903," declaring Lands to be Crown Property.

In the matter of the lands commonly called or known as part of bund and footpath, situate in the village of Welegeders, in the Udugoda Pallesiya pattu of the Matale North division of the Matale District, in the Central Province, and of "The Waste Lands Ordinances of 1897, 1899, 1900, and 1903."

The notice required by section 1 of "The Waste Lands Ordinances of 1897, 1890, 1900, and 1903," having been duly published in manner prescribed by that section in respect of the above-named lands (vide Notice No. 7,592), and no claim having been made to the said lands or to any interest therein within the period of three months from the date specified in the said notice, I, Mungo Tennant Archibald, Special Officer appointed under section 28 of the said Ordinances, under and by virtue of the powers vested in me in that behalf by section 2 of the said Ordinances, do hereby on this 23rd day of August, 1921, order and declare that the said lands, as more fully described herein below, situate in the village of Welegoders, in the Udugoda Pallesiya pattu of the Matale North division of the Matale District, in the Central Province, and shown as lots 1, 3, and 5 in block survey preliminary plan 67 and in the annexed diagram, and containing in extent 1 rood and 7 perches, are the property of the Crown.

#### Description of the Lands referred to.

The following lots situated in the village of Welegedera, in the Udugoda Pallesiya pattu of the Matale North division of the Matale District, in the Central Province, as described in the annexed diagram:—

| A Section of |              | Block survey preliminary plan 67. | ·                |
|--------------|--------------|-----------------------------------|------------------|
| Lot.         | Name of Land |                                   | Extent, A. R. P. |
| 1            | Part of bund |                                   | 0 0 31           |
| 3            | Footpath     |                                   | 0 0 5            |
| 5            | Part of bund |                                   | 0 0 11           |
|              |              |                                   |                  |

and bounded as follows: on the north by the village limit of Alutgama; on the cast by Welegedorav village limit of Alutgama, Welegedorawatta (private); on the south by part of ela; on the west by Nirangomuwa, part of bund.

Alutgama Village

Surveyor-General's Office, Colombo, July 20, 1920.

Scale of 4 Chains to an Inch.

F. J. SALMON, for Acting Surveyor-General.

August 23, 1921.

M. T. ARCHIBALD, Special Officer.