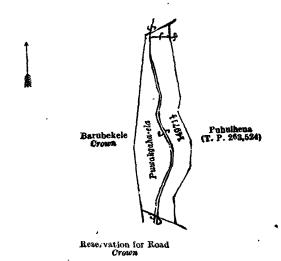

# Order under Section 2 of "The Waste Lands Ordinances of 1897, 1899, 1900, and 1908," declaring Land to be Crown Property.

In the matter of the lands commonly called or known as reservation for road and reservation for ela, situate in the village of Barube, in the Mahagalboda Egoda korale of the Hiriyala hatpattu of the Kurunegala District, in the North-Western Province, and of "The Waste Lands Ordinances of 1897, 1899, 1900, and 1903."

The notice required by section 1 of "The Waste Lands Ordinances of 1897, 1899, 1900, and 1903," having been duly published in manner prescribed by that section in respect of the above-named lands (vide Notice No. 7,873), and no claim having been made to the said lands or to any interest therein within the period of three months from the date specified in the said notice, I, Norman Albert Hampton, Special Officer appointed under section 28 of the said Ordinances, under and by virtue of the powers vested in me in that behalf by section 2 of the said Ordinances, do hereby on this 1st dáy of September, 1921, order and declare that the said lands, as more fully described herein below, situate in the village of Barube, in the Mahagalboda Egoda korale of the Hiriyala hatpattu of the Kurunegala District, in the North-Western Province, and shown as lots 14,971, 14,971½, and 14,971¼ in preliminary plan 3,371 and in the annexed diagrams, and containing in extent 2 acres 2 roods and 2 perches, are the property of the Crown.

#### Description of the Lands referred to.

The following lots situated in the village of Barube, in Mahagalboda Egoda korale of the Hiriyala hatpattu of the Kurunegala District, in the North-Western Province, as described in the annexed diagrams:—

I.—Preliminary plan 3,371.

Lot. 14971 Name of Land. Reservation for road

(Exclusive of the elas passing through the land.)

Extent, A. R. P. . . 0 1 10

and bounded as follows: on the north by an ela, reservation for ela belonging to the Crown, Puhulhena (T. P. 263,524), reservation for ela belonging to the Crown; on the east by the village limit of Aturukurutenna; on the south by the road from Aturukurutenna to Kurunegala-Anuradhapura road; on the west by Barubekele declared to be the property of the Crown under the Waste Lands Ordinances.

Surveyor-General's Office, Colombo, January 8, 1921. Scale of 4 Chains to an Inch.

G. K. THORNHUL, for Surveyor-General.

Lot. No

II.—Preliminary plan 3,371.

Name of Land.

Extent, A. R. P. 1 1 18

14971½ .. Reservation for ela ..

(Exclusive of the Puwakgaha-ela passing through the land.)

and bounded as follows: on the north by Barubekele declared to be the property of the Crown under the Waste Lands Ordinances; on the east by Puhulhena (T. P. 263,524); on the south by reservation for road belonging to the Crown; on the west by Barubekele declared to be the property of the Crown under the Waste Lands Ordinances.

Surveyor-General's Office, Colombo, January 8, 1921. Scale of 4 Chains to an Inch.

III.—Preliminary plan 3,371.

G. K. THORNHILL, for Surveyor-General.

Lot.

Name of Land.

149711 .. Reservation for ela ..

(Exclusive of the ela passing through the land.)

Extent, A. R. P. . . 0 3 14

and bounded as follows: on the north by Puhulhena (T. P. 263,524), Barubekele sold by the Crown; on the east by Barubekele sold by the Crown, the village limit of Aturukurutenna; on the south by reservation for road belonging to the Crown; on the west by Puhulhena (T. P. 263,524).

Surveyor-General's Office, Colombo, January 8, 1921. Scale of 4 Chains to an Inch.

G. K. THORNHILL, for Surveyor-General.

September 1, 1921.

N. A. HAMPTON, Special Officer.

------