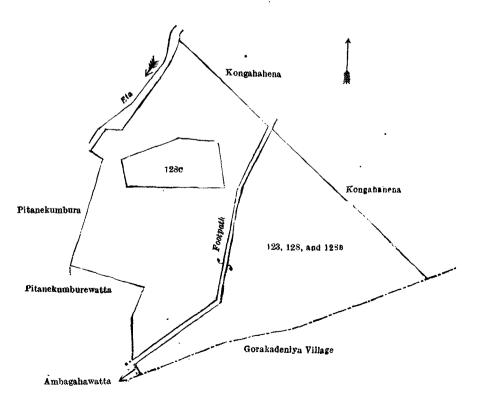

and bounded as follows: on the north by the village limit of Hemmullegama; on the east by the village limit of Hemmullegama, Kosgahamulawatta sold by the Crown (T. P. 337,249), Migahamulawatta claimed by Rantiranpedidurayalage Mathaya and others, Migahamulahena sold by the Crown (T. P. 341,134); on the south by the village limits of Koralewatta and Gorakagahakotuwa, Kahatagahamulahena sold by the Crown (T. P. 341,414); on the west by the village limit of Lokurugama, Kahatagahamulahena sold by the Crown (T. P. 341,414), the village limit of Lokurugama, Migaspitiyehena sold to Rantiranpedidurayalage Menika and another under the Waste Lands Ordinances, Migaspitiyewatta sold by the Crown (T. P. 337,250).