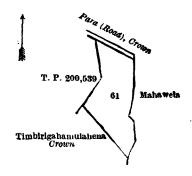

# Puttalam S. O. No. 53. Order under Section 2 of "The Waste Lands Ordinances of 1897, 1899, 1900, and 1903," declaring Land to be Crown Property.

In the matter of the land commonly called or known as Timbirigahamulahena, situate in the village of Puliyankulama, in the Kumarapallam pattu korale of the Demala hatpattu of the Puttalam District, in the North-Western Province, and of "The Waste Lands Ordinances of 1897, 1899, 1900, and 1903."

The notice required by section 1 of "The Waste Lands Ordinances of 1897, 1899, 1900, and 1903," having been duly published in manner prescribed by that section in respect of the above-named land (vide Notice No. 7,145), and no claim having been made to the said land or to any interest therein within the period of three months from the date specified in the said notice, I, Maxwell MacLagan Wedderburn, Special Officer appointed under section 28 of the said Ordinances, under and by virtue of the powers vested in me in that behalf by section 2 of the said Ordinances, do hereby on this 26th day of August, 1921, order and declare that the said land, as more fully described herein below, situate in the village of Puliyankulama, in the Kumarapallam pattu korale of Demala hatpattu of the Puttalam District, in the North-Western Province, and shown as lot 61 in block survey preliminary plan 408 and in the annexed diagram, and containing in extent 2 roods and 22 perches, is the property of the Crown.

#### Description of the Land referred to.

The land commonly called or known as Timbirigahamulahena, situate in the village of Puliyankulama, in the Kumarapallam pattu korale of the Demala hatpattu of the Puttalam District, in the North-Western Province, containing in extent 2 roods and 22 perches, and shown as lot 61 in block survey preliminary plan 408 and in the annexed diagram; and bounded as follows: on the north by para (road) declared to be the property of the Crown under the Waste Lands Ordinances; on the east by Mahawela claimed by Herat Mudiyanselage Herathamy, ex Korala, &c.; on the south by Timbirigahamulahena declared to be the property of the Crown under the Waste Lands Ordinances; on the west by T. P. 200,539.

Surveyor-General's Office, Colombo, July 28, 1921. Scale of 4 Chains to an Inch.

G. K. THORNHILL, for Surveyor-General.

C 2

August 26, 1921.

M. M. WEDDERBURN, Special Officer.