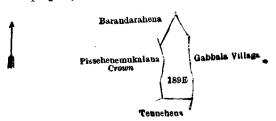

#### Kegalla S. O. No. 365.

Order under Section 4, Sub-section (1), of "The Waste Lands Ordinances of 1897, 1899, 1900, and 1903."

In the matter of the land commonly called or known as Tennehena, situate in the village of Hewadiwela, in the Walgam pattuwa of the Kinigoda korale of the Kegalla District, in the Province of Sabaragamuwa, and of "The Waste Lands Ordinances of 1897, 1899, 1900, and 1903.

WHEREAS in pursuance of section 1 of the said Ordinances it was duly declared and notified on the 29th day of June, 1917, that if no claim to the land commonly called or known as Tennehena, situate in the village of Hewadiwela, in the Walgam pattuwa of the Kinigoda korale of the Kegalla District, in the Province of Sabaragamuwa, containing in extent l acre 1 rood and 35 perches, and shown as lot 189E in block survey preliminary plan 127 and in the annexed diagram, was made to Thomas Graham Willett, Special Officer appointed under section 28 of the said Ordinances, within the period of three months from the date specified in the said notice, such land would be declared the property of the Crown and dealt with on account of the Crown (vide Notice No. 6,420):

Description of the Land referred to.

The following lot situated in the village of Hewadiwela, in the Walgam pattuwa of the Kinigoda korale of the Kegalle District, in the Province of Sabaragamuwa, as described in the annexed diagram:-

Block survey preliminary plan 127.

Name of Land. Lot. 189E Tennehena

Extent, A. R. P.

1 1 35

and bounded as follows: on the north by Barandarahena sold by the Crown, the village limit of Gabbala; on the east by the village limit of Gabbala; on the south by Tennehena claimed by Yodapedige Charlis and another; on the west by Pissehenamukalana declared to be the property of the Crown under the Waste Lands Ordinances.