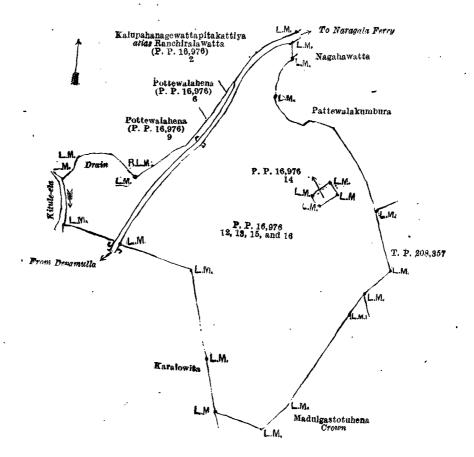

## Order under Section 4, Sub-section (1), of "The Waste Lands Ordinances of 1897, 1899, 1900, and 1903."

In the matter of the lands commonly called or known as Alubogahawatta, situate in the village of Pahala Naragalas in Gangaboda pattuwa of Pasdun korale east of the Kalutara District, in the Western Province, and of "The Waste Lands Ordinances of 1897, 1899, 1900, and 1903."

Whereas in pursuance of section 1 of the said Ordinances it was duly declared and notified on the 3rd day of December, 1920, that if no claim to the lands commonly called or known as Alubogahawatta, situate in the village of Pahala Naragala, in Gangaboda pattuwa of Pasdun korale east of the Kalutara District, in the Western Province, containing mextent 9 acres 3 roods and 39 perches, and shown as lots 12, 13, 15, and 16 in preliminary plan 16,976 and in the annexed diagram, was made to the Assistant Government Agent, Kalutara, within the period of three months from the date specified in the said notice, such lands would be declared the property of the Crown and dealt with on account of the Crown (vide Notice No. 7,696):

#### Description of the Lands referred to.

The following lots situated in the village of Pahala Naragala, in Gangaboda pattuwa of Pasdun korale east of the Kalutara District, in the Western Province, as described in the annexed diagram:—

#### Preliminary plan 16,976.

| Lot. | Name of Land.  | Extent, A. R. | R. P. Lot. | Name of Land.  | Extent, A. R. P. |
|------|----------------|---------------|------------|----------------|------------------|
| 12   | Alubogahawatta | 7 2           | 2 39   16  | Alubogahawatta | 0 3 16           |
| 13   | <b>Do.</b>     | 0 0           | 0 35       |                | <del></del>      |
| 15   | <b>D</b> o     | 1 0           | 29         |                | 9 3 39           |

and bounded as follows: on the north by Pottewalahena claimed by Udakelage Pelis Appuhamy of Pahala Naragala and others (lot 9 in P. P. 16,976), Pottewalahena claimed by Udakelage Pelis Appuhamy of Pahala Naragala (lot 6 in P. P. 16,976), Kalupahanagewattapitakattiya alias Ranchivalawatta claimed by Ranamuka Achchige Don Auneris Appuhamy of Pahala Naragala, disputed by Udukelage Pelis Appu of Pahala Naragala (lot 2 in P. P. 16,976), the road from Devamulla to Naragala ferry; on the east by Nagahawatta claimed by Pahalage Oparis Appu and others, Pattewalakumbura claimed by Pahalage Oparis Appu and others, T. P. 208,357; on the south by Madulgastotuhena claimed by the Crown; and on the west by Karalowita claimed by Pahalage Oparis Appu and others, the Kitule-ela.

Note.—The following lot lying within the above-mentioned boundaries is excluded from this order, and its extent of 8 perches is not included in the extent of 9 acres 3 roods and 39 perches given above:—

#### Preliminary plan 16,976.

| Lot. | Name of Land.      |    | -   | Extent, A. R. P. |
|------|--------------------|----|-----|------------------|
| 14   | <br>Alubogahawatta | •• | • • | <br>             |