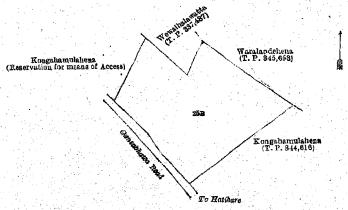

#### Kegalla S. O. No. 366.

Order under Section 4, Sub-section (1), of "The Waste Lands Ordinances of 1897, 1899, 1900, and 1903."

In the matter of the land commonly called or known as Kalahugahakanda and Bulugahamulahena, situate in the village of Hewadiwela, in the Walgam pattuwa of the Kinigoda korale of the Kegalla District, in the Province of Sabaragamuwa, and of "The Waste Lands Ordinances of 1897, 1899, 1900, and 1903."

WHEREAS in pursuance of section 1 of the said Ordinances it was duly declared and notified on the 29th day of June, 1917, that if no claim to the land commonly called or known as Kalahugahakanda and Bulugahamulahena, situate in the village of Hewadiwela, in the Walgam pattuwa of the Kinigoda korale of the Kegalla District, in the Province of Sabaragamuwa, containing in extent 1 acre 1 rood and 18 perches, and shown as lot 301E in block survey preliminary plan 127 and in the annexed diagram, was made to Thomas Graham Willett, Special Officer appointed under section 28 of the said Ordinances, within the period of three months from the date specified in the said notice, such land would be declared the property of the Crown and dealt with on account of the Crown (vide Notice No. 6,420):

And whereas Yodage Charles made claim thereto, and Frederick Lewis, Special Officer appointed under section 28 of the said Ordinances, made due inquiry into such claim; and whereas the said claimant and I came to an agreement in writing dated the 14th day of June, 1918, concerning the said land, under section 4, sub-section (1), of the said Ordinances, whereby it was agreed that the said claimant should be declared the purchaser of the said land upon payment to the Settlement Officer of a sum of Rupees Twenty-one and Cents Eighty only (Rs. 21.80) as the purchase amount of the said land; and whereas the said amount has been duly paid by the said claimant, he is hereby, in pursuance of the agreement aforementioned, declared to be the purchaser of the said land, as more fully described herein below.

#### Description of the Land referred to.

The following lot situated in the village of Hewadiwela, in the Walgam pattuwa of the Kinigoda korale of the Kegalla District, in the Province of Sabaragamuwa, as described in the annexed diagram :-

Block survey preliminary plan 127.

Name of Land. 301 E Kalahugahakanda, Bulugahamulahena

Extent, A. R. P.

1 1 18

and bounded as follows: on the north by Bulugahamulahena claimed by Yodapedige Charlis; on the east by the village limit of Gabbala; on the south by Nugagahamulahena sold by the Crown, Galadeniyahenawatta claimed by Yodapedige Menika, Nugagahamulahena sold by the Crown; on the west by Kandewattehena belonging to the Crown, Embulkohehena sold by the Crown.

> Bulugahamulahena Gabbala Village 301E Embulkohehena Nugagahamulahena Kandewattahena Crown Galadenivahenawatta Nugagahamulahena

Surveyor-General's Office, Colombo, May 31, 1916. Scale of 8. Chains to an Inch.