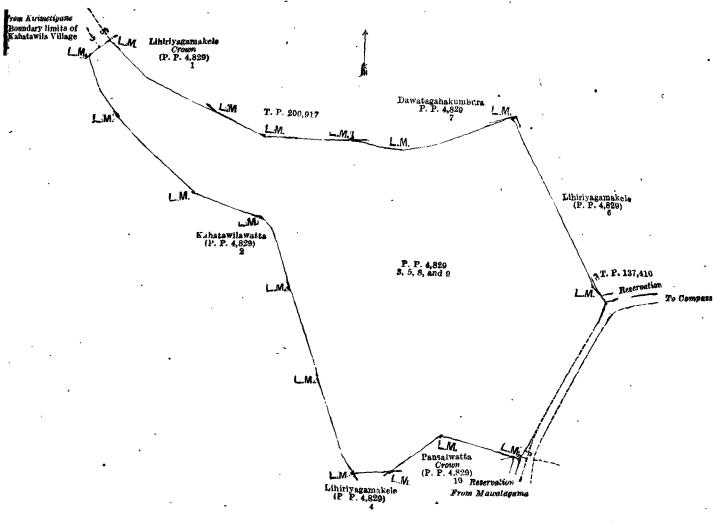

# Order under Section 2 of "The Waste Lands Ordinances of 1897, 1899, 1900, and 1903," declaring Lands to be Crown Property.

In the matter of the lands commonly called or known as Lihiriyagamakele, situate in the village of Lihiriyagama, in the Otara palata of Pitigal korale south of the Chilaw District, in the North-Western Province, and of "The Waste Lands Ordinances of 1897, 1899, 1900, and 1903."

The notice required by section 1 of "The Waste Lands Ordinances of 1897, 1899, 1900, and 1903," having been duly published in manner prescribed by that section in respect of the above-named lands (vide Notice No. 7,846), and no claim having been made to the said lands or to any one of them or to any interest therein within the period of three months from the date specified in the said notice, I, William Kenneth Hunter Campbell, Assistant Government Agent of the Puttalam and Chilaw Districts, North-Western Province, under and by virtue of the powers vested in me in that behalf by section 2 of the said Ordinances, do hereby on this 6th day of August, 1921, order and declare that the said lands, as more fully described herein below, situate in the village of Lihiriyagama, in Otara palata of Pitigal korale south of the Chilaw District, in the North-Western Province, and shown as lots 3, 5, 8, and 9 in preliminary plan 4,829 and in the annexed diagram, and containing in extent 17 acres 1 rood and 3 perches, are the property of the Crown.

#### Description of the Lands referred to.

The following lots situated in the village of Lihiriyagama, in the Otara palata of Pitigal korale south, in the Chilaw District, North-Western Province.

|     | Momo             | of Land                 | Fremma           | ry pian 4,829.                                             |                                                            | Evtor                                                       | + 4                                                         | ъ                                                                                                                                                                                    | -                |
|-----|------------------|-------------------------|------------------|------------------------------------------------------------|------------------------------------------------------------|-------------------------------------------------------------|-------------------------------------------------------------|--------------------------------------------------------------------------------------------------------------------------------------------------------------------------------------|------------------|
|     |                  |                         |                  |                                                            |                                                            | 77 Y 001                                                    |                                                             |                                                                                                                                                                                      |                  |
| ٠.  | Lihiriyagamakele | • •                     |                  |                                                            | • •                                                        | • •                                                         | 14                                                          | 1                                                                                                                                                                                    | 36               |
| ٠.  | Ďo.              |                         |                  | • •                                                        | • •                                                        |                                                             | 1                                                           | 1                                                                                                                                                                                    | 29               |
|     | Do.              | (reservation:           | for road)        | • •                                                        | • •                                                        |                                                             | 1                                                           | 0                                                                                                                                                                                    | 26               |
| • • | Do.              | (reservation            | for road)        |                                                            | • •                                                        | • •                                                         | 0                                                           | 0                                                                                                                                                                                    | 32               |
|     |                  |                         |                  |                                                            |                                                            |                                                             |                                                             |                                                                                                                                                                                      |                  |
|     |                  |                         |                  |                                                            |                                                            |                                                             | 17                                                          | 1                                                                                                                                                                                    | 3                |
|     | ••               | Lihiriyagamakele Do Do. | Do. (reservation | Name of Land  Lihiriyagamakele  Do.  reservation for road) | Name of Land  Lihiriyagamakele  Do.  reservation for road) | Name of Land.  Lihiriyagamakele  Do.  reservation for road) | Name of Land.  Lihiriyagamakele  Do.  reservation for road) | Name of Land.       Extent, A.         Lihiriyagamakele            14         Do.                                                                                                  < | Lihiriyagamakele |

and bounded as follows: on the north by Lihiriyagamakele claimed by the Crown (lot 1 in P. P. 4,829), T. P. 200,917, T. P. 200,918, and Dawatagahakumbura, land unclaimed by the Crown (lot 7 in P. P. 4,829); on the east by Lihiriyagama-kele, land unclaimed by the Crown (lot 6 in P. P. 4,829), T. P. 197,410, and road from Mawatagama to Compass road and its reservation; on the south by Pansalawatta claimed by the Crown (lot 10 in P. P. 4,829), reservation for road from Mawatagama to Compass road, and Lihiriyagamakele, land unclaimed by the Crown (lot 4 in P. P. 4,829); on the west by the road from Kirimetiyana, boundary limits of Kahatawila village and Kahatawilawatta, land unclaimed by the Crown (lot 2 in P. P. 4,829).

Surveyor-General's Office, Colombo, February 25, 1921. Scale of 4 Chains to an Inch

C. R. LUNDIE, for Surveyor-General.

August 6, 1921.

W. K. H. CAMPBELL, Assistant Government Agent.