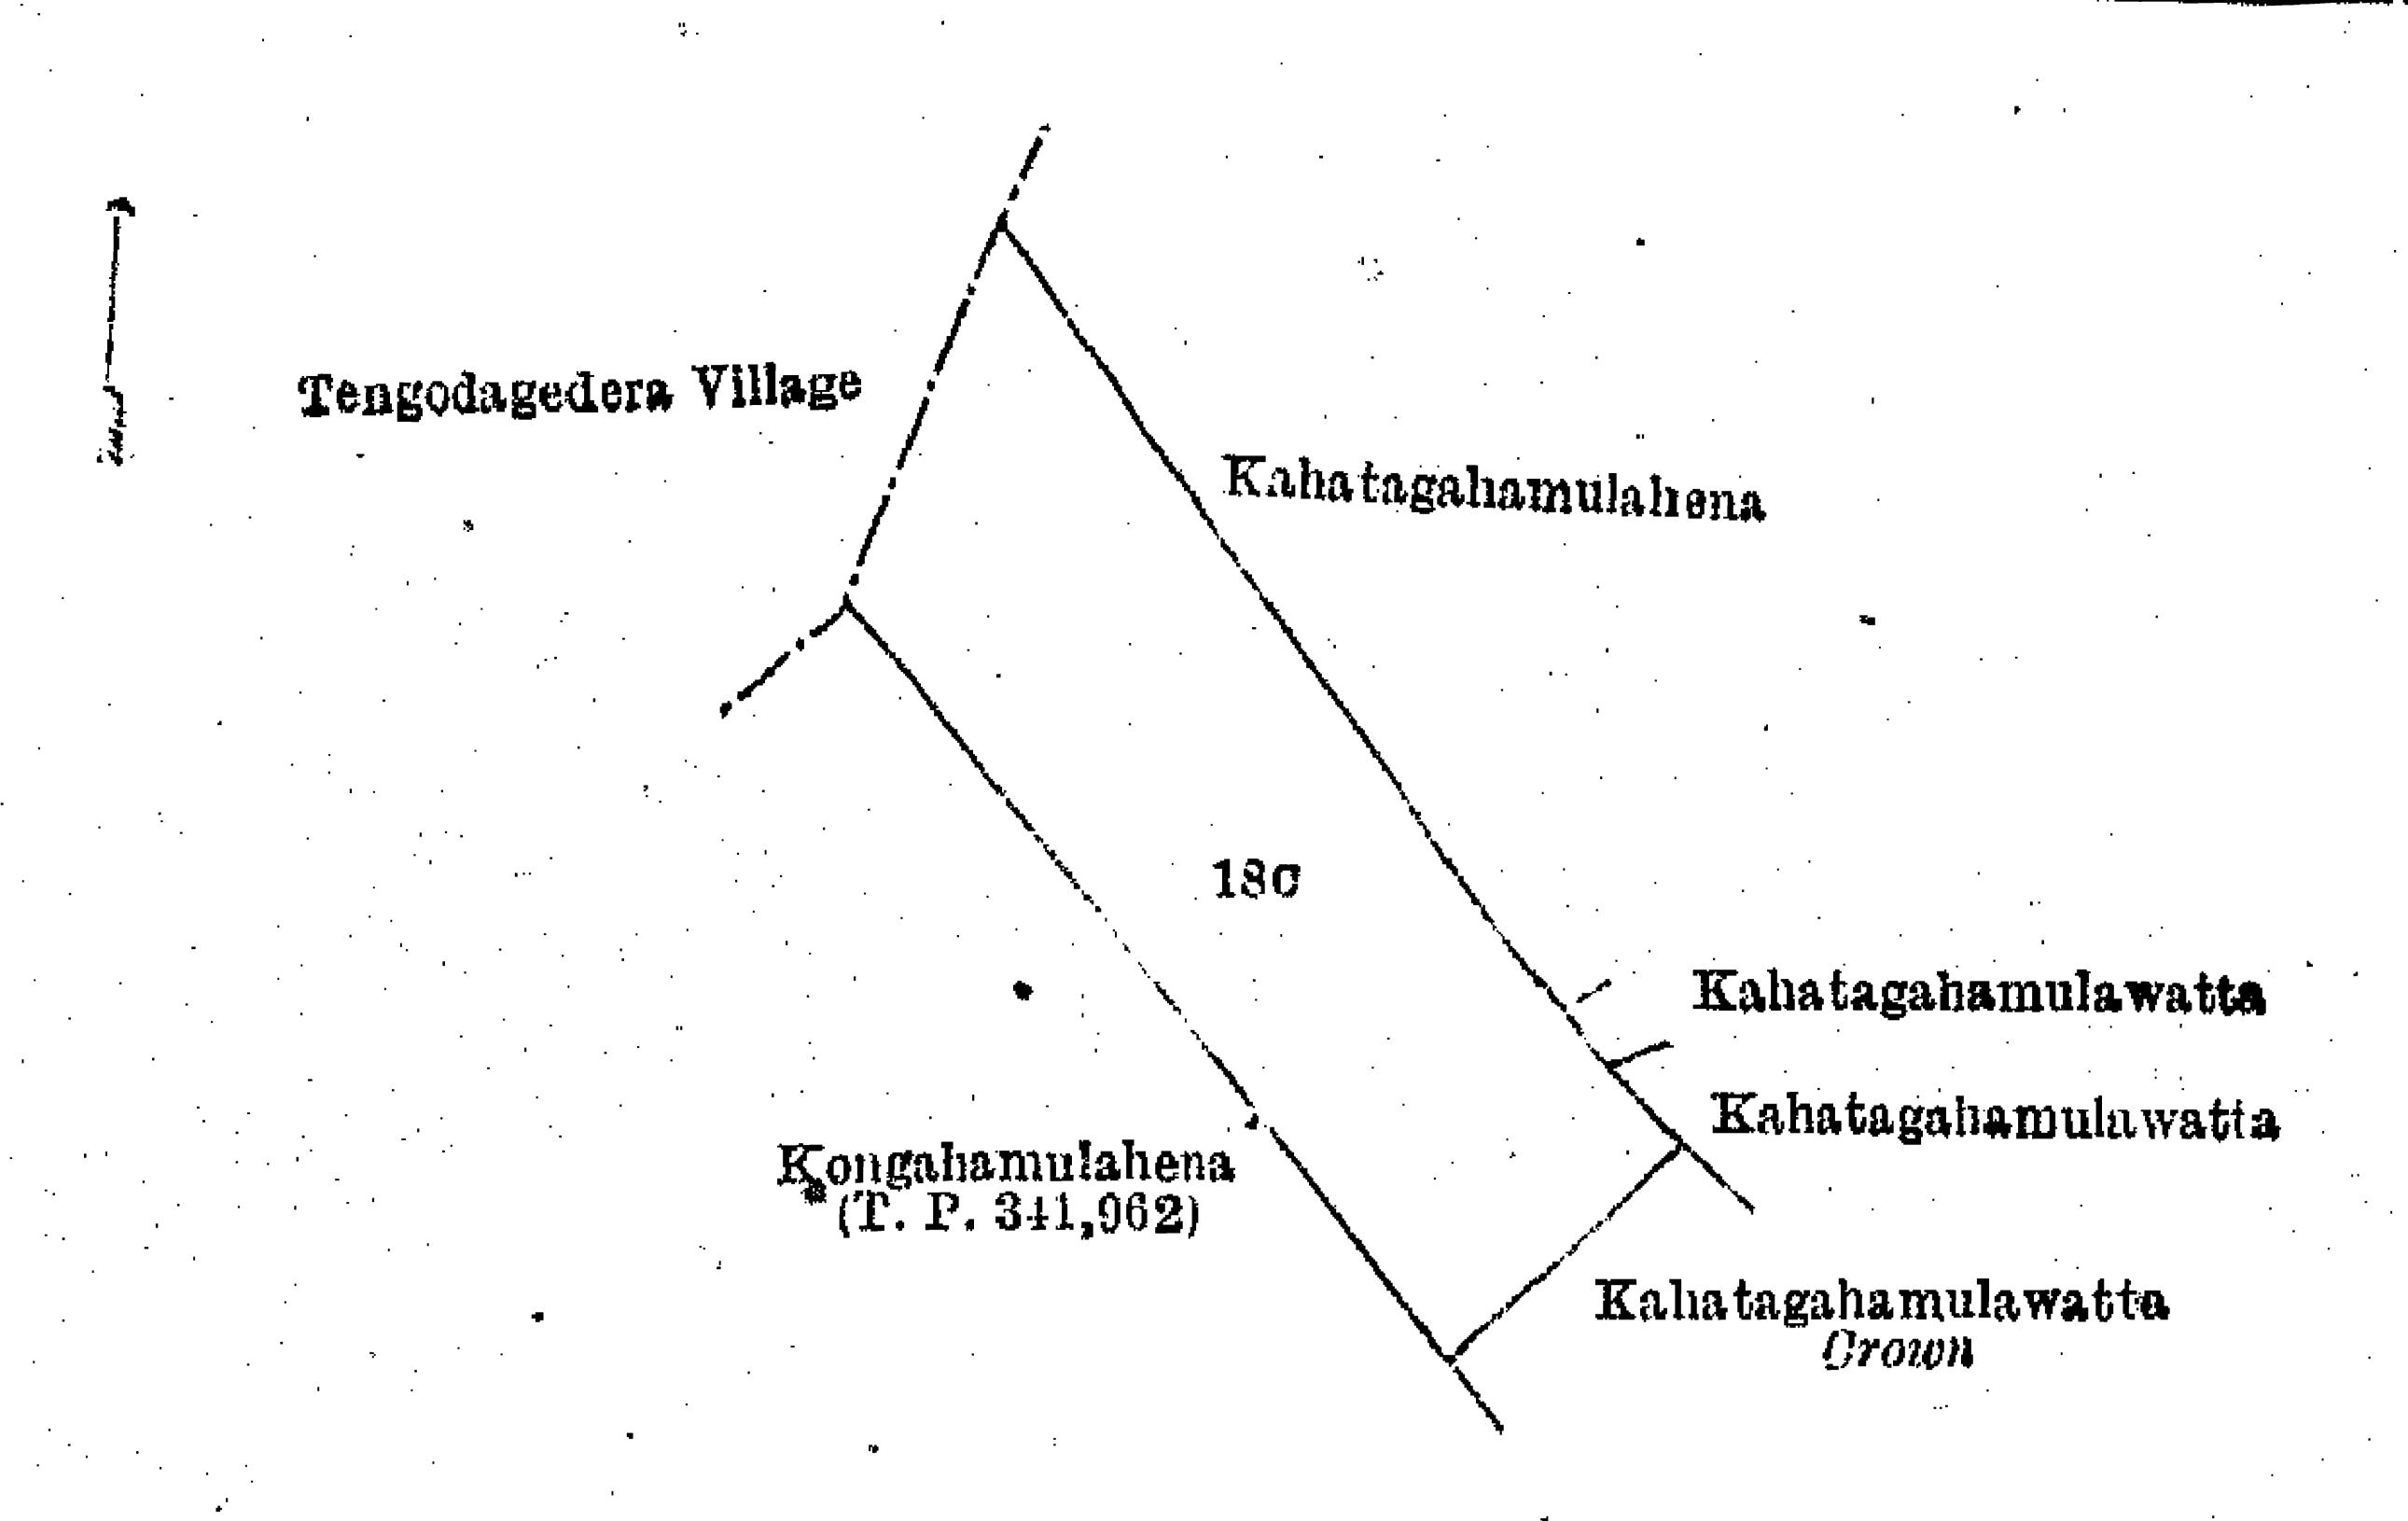

and bounded as follows: on the north by the village limit of Hemmullegama; on the east by the village limit of Hemmullegama, Kosgahamulawatta sold by the Crown (T. P. 337,249), Migahamulawatta claimed by Rantiranpedidurayalage Mathaya and others, Migahamulahena sold by the Crown (T. P. 341,134); on the south by the village limits of Koralewatta and Gorakagahakotuwa, Kahatagahamulahena sold by the Crown (T. P. 341,414); on the west by the village limit of Lokurugama, Kahatagahamulahena sold by the Crown (T. P. 341,414), the village limit of Lokurugama, Migaspitiyehena sold to Rantiranpedidurayalage Menika and another under the Waste Lands Ordinances, Migaspitiyewatta sold by the Crown (T. P. 337,250).