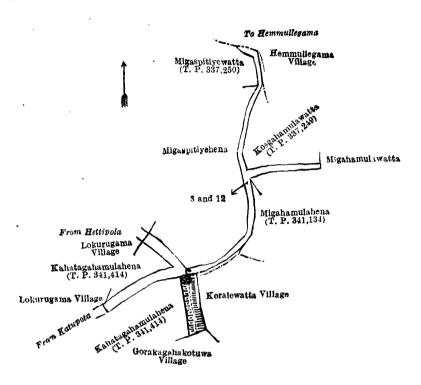

#### Kurunegala S. O. No. 3,141.

Order under Section 4, Sub-section (1), of "The Waste Lands Ordinances of 1897, 1899, 1900, and 1903," declaring Lands to be Crown Property.

In the matter of the lands commonly called or known as road and bund, situate in the village of Ihalamigaspitiya, in the Giratalane korale of the Dewamedi hatpattu of the Kurunegala District, in the North-Western Province, and of "The Waste Lands Ordinances of 1897, 1899, 1900, and 1903."

Whereas in pursuance of section 1 of the said Ordinances it was duly notified on the 22nd day of October, 1920, that if no claim to the lands commonly called or known as road and bund, situate in the village of Ihalamigaspitiya, in the Giratalane korale of the Dewamedi hatpattu of the Kurunegala District, in the North-Western Province, containing in extent 2 roads and 27 perches, and shown as lots 3 and 12 in block survey preliminary plan 1,699 and in the annexed diagram, was made to Harry Chambers Toller, Special Officer appointed under section 28 of the said Ordinances, within the period of three months from the date specified in such notice, such lands would be declared the property of the Crown, and dealt with on account of the Crown (vide Notice No. 7,631):

#### Description of the Lands referred to.

The following lots situated in the village of Ihalamigaspitiya, in the Giratalane korale of the Dewamedi hatpattu of the Kurunegala District, in the North-Western Province, as described in the annexed diagram:—

| Lot. |     | Name of      | Land. | block survey prelim | unary plan 1,69 | 9.  | Exter | ıt, A. | R. | P. |
|------|-----|--------------|-------|---------------------|-----------------|-----|-------|--------|----|----|
| 3    | • • | Road<br>Bund | • •   | ••                  | • •             | • • | • •   | 0      | 2  | 1  |
| 12   | ••  | Duna         | • •   | • •                 | • •             | ••  | • •   | 0      | 0  | 26 |
|      |     |              |       |                     |                 | ,   |       | •      | 9  | 97 |

and bounded as follows: on the north by the village limit of Hemmullegama; on the east by the village limit of Hemmullegama, Kosgahamulawatta sold by the Crown (T. P. 337,249), Migahamulawatta claimed by Rantiranpedidurayalage Mathaya and others, Migahamulahena sold by the Crown (T. P. 341,134); on the south by the village limits of Koralewatta and Gorakagahakotuwa, Kahatagahamulahena sold by the Crown (T. P. 341,414); on the west by the village limit of Lokurugama, Kahatagahamulahena sold by the Crown (T. P. 341,414), the village limit of Lokurugama, Migaspitiyehena sold to Rantiranpedidurayalage Menika and another under the Waste Lands Ordinances, Migaspitiyewatta sold by the Crown (T. P. 337,250).

Surveyor-General's Office, Colombo, August 5, 1921. Scale of 4 Chains to an Inch.

G. K. THORNHILL, for Surveyor-General.

August 29, 1921.

N. A. Hampton, Special Officer.