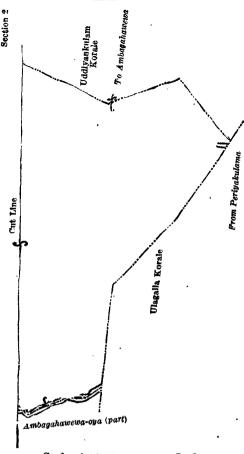

#### Anuradhapura S. O. No. 1,091.

Order under Section 2 of "The Waste Lands Ordinances of 1897, 1899, 1900, and 1903," declaring Lands to be Crown Property.

In the matter of the lands commonly called or known as Millagahahenyaya alias Katukeliyawakele, Katukeliyawawewa (tank and bund), &c., situate in the village of Katukeliyawa, in the Elimeda tulana of the Kanadara korale of the Nuwaragam palata, in the North-Central Province, and of "The Waste Lands Ordinances of 1897, 1899, 1900, and 1903."

The notice required by section 1 of "The Waste Lands Ordinances of 1897, 1899, 1900, and 1903," having been duly published in manner prescribed by that section in respect of the above-named lands (vide Notice No. 7,752), and no claim having been made to the said lands or to any interest therein within the period of three months from the date specified in the said notice, I, Maxwell MacLagan Wedderburn, Special Officer appointed under section 28 of the said Ordinances, under and by virtue of the powers vested in me in that behalf by section 2 of the said Ordinances, do hereby on this 26th day of August, 1921, order and declare that the said lands, as more fully described herein below, situate in the village of Katukeliyawa, in the Elimeda tulana of the Kanadara korale of the Nuwaragam palata, in the North-Central Province, and shown as lots 1, 2, 3, 4, 5, 5A, 5B, 5C, 6, 7, 8, 10, 11, 12, 15, 16, 17, 20, 21, 22, 22A, 23, 24, 27, 28, 31, 32, 33, 36, 37, 38, 39, 40, 41, 42, 43, 44, 45, 46, 47, 48, 49, 50, 51, 52, 53, 54, 55, 56, 57, 58, 59, 60, 61, 62, 63, and 64 in block survey preliminary plan 799 and in the annexed diagram, and containing in extent 619 acres 2 roods and 17 perches, are the property of the Crown.

Description of the Lands referred to.

The following lots situated in the village of Katukeliyawa, in the Elimeda tulana of the Kanadara korale of the Nuwaragam palata, in the North-Central Province, as described in the annexed diagram:—

|            |     |                         | æ               | lock  | surv   | eу | pre        | limin       | ary | plan <b>799</b> .                     |       |            |           |
|------------|-----|-------------------------|-----------------|-------|--------|----|------------|-------------|-----|---------------------------------------|-------|------------|-----------|
| Lot        | i.  | Name of Lan             | d. F            | exter | 1t, A. | R. | P.         | Lot         | t.  | Name of Land. Exte                    | nt. À | . R        | . P.      |
| 1          |     | Millagahahenyaya a      |                 |       | ,      |    |            | 38          |     | Wan-ela                               | . 0   | _          | 1         |
| -          |     | kele                    | ••              |       | 37     | 2  | 9          | 39          |     | Oyahabadakele (reservation for Wan    | -     |            |           |
| 2          |     | Katukeliyawawewa        | (tank and bund  | (E    | 61     | .0 | 37         |             |     | ela)                                  | . 0   | 1          | 34        |
| 3          |     | Katukeliyawahenya       |                 |       | 3      | 0  | 5          | 40          |     | Do                                    | . 1   | 1          | 10        |
| 4          |     | Cart track              | V (             | ,     | 0      | 3  | 21         | 41          |     | Dambagahamulahena                     | 3     | 0          | 20        |
| 5          |     | Nugagahahena and        | Katukelivawa!   | en-   |        |    |            | 42          |     | Katukeliyawakele alias Mekichchawa    | ,     |            |           |
|            |     | yaya (chena reser       |                 |       | 40     | 2  | 38         |             |     | henyaya (reservation for Ambagaha-    |       |            |           |
| ōΑ         |     | Katukeliyawahenya       |                 |       | 0      | 3  | 35         |             |     | wewa-oya)                             | 12    | I          | 21        |
| 5в         |     | Do.                     | • •             |       | 1      | 3  | 30         | 43          |     | Ambagahawewa-oya (part)               | 2     | 1          | 4         |
| 5 <b>0</b> |     | Do.                     | ••              |       | 1      | 3  | <b>2</b> 8 | 44          |     | Paragawabima (reservation for cart    |       |            |           |
| . 6        |     | Palugasmukalana         |                 | ma-   |        |    |            |             |     | track)                                | 0     | 0          | 7         |
|            |     | wewuihalamukala         |                 |       |        |    |            | 45          |     | Footpath                              | 0     | 2          | 20        |
|            |     | mukalana                | ••              |       | 131    | 0  | 10         | 46          |     | Kongahayaya alias Katukeliyawakele.   | 21    | 2          | 9         |
| 7          |     | Kudawewa (tank ar       | id bund)        |       | 28     | 2  | 39         | 47          |     | Cart track                            | 0     | 0          | 26        |
| 8          |     | Wekandataerapubin       | na (reservation | for   |        |    |            | 48          |     | Parataerapubima (reservation for cart | ,     |            |           |
|            |     | tank bund) ^            | ••              |       | 1      | 1  | 23         |             |     | track)                                | 0     | 0          | 15        |
| 10         |     | Dambagahakele, We       | ewagawabima,    | and   |        |    | j          | 49          |     | Nugagahayaya, Katukeliyawahenyaya     | ı     |            |           |
|            |     | Accaragawabima          |                 |       | 0      |    | 39         |             |     | (chena reserve)                       | 79    | 0          | 3         |
| 11         |     | Cart track              |                 |       | 0      | 0  | 29         | <b>50</b>   |     | Karattapara                           | 1     | 0          | 14        |
| 12         |     | Wekandataerapubin       | a (reservation  | for   |        |    | - 1        | <b>51</b>   |     | Mekichchawewahenyaya (chena reserve   |       | 3 1        | 27        |
|            |     | tank bund)              | ••              |       | 1      |    | 18         | 52          |     | Mekichchawewawekanda (abandoned       |       |            |           |
| 15         |     | Tisbamba (sanitary      | reserve)        |       | 3      | _  | 22         |             |     | bund)                                 | 0     | 1          | 16        |
| 16         |     | Minipitiya (cemetery    | ÿ)              |       | 0      | 2  | 0          | <b>53</b>   |     | Do. ( do. )                           | 0     | 3          | 15        |
| 17         | - • | Ihalawelagawabima       |                 |       | 0      | 3  | 25         | 54          |     | Mekichchawewahenyaya (reservation     |       |            |           |
| <b>2</b> 0 |     | Wewataerapubima         | (reservation    | for   |        |    |            |             |     | for Ambagahawewa-oya)                 | 3     | 2          | 22        |
|            |     | tank bund)              | ••              |       | 1      | -  | 11         | <b>5</b> 5  | • • | Do. (Chena reserve)                   |       | 3          | 26        |
| 21         |     | Wanekele                | ••              |       | 3      | 1  | 6          | 56          | • • | Kuda-ela                              | 2     | 0          |           |
| 22         |     | Wanel <b>ag</b> awabima | V               | for   | _      | _  | !          | <b>57</b>   | • • | Valiwewamukalana                      | 6     | 3          | 11        |
|            |     | _                       | Wan-e           | ela)  | 0      |    | 11         | 58          | ·   | Cart track                            | 0     | 2          | 9         |
| 22A        |     | Do.                     | ( do            | )     | 0      |    | 34         | 59          | • • | Adipara ,                             | 0     | 0          | 2         |
| <b>2</b> 3 | ٠.  | Cart track              | • •             | • •   | 0      | 1  | 2          | 60          | • • | Do                                    | 0     | 0          | 7         |
| 24         | ٠.  | Migahahena              | • •             | • •   | 16     |    | 12         | 61          | • • | Valiwewamukalana                      | 15    | 3          | <b>22</b> |
| 27         | - • | Wan-ela                 | ••              | • •   | 0      |    | 22         | <b>62</b> · | • • | Valiwewawekanda (abandoned bund).     | 1     | 0          | 0         |
| 28         | ٠.  | Wan-elekele and Ka      |                 | • •   | 0      |    | 10         | 63          | • • | Cart track                            | 0     | 0          | <b>35</b> |
| 31         |     | Siyambalagahahena       | ••              | • •   | 4      |    | 33         | <b>64</b>   | • • | Valiwewahena alias Galagawahenyaya    |       | _          |           |
| 32         |     | Do.                     | • •             | • •   | 3      |    | 27         |             |     | (chena reserve)                       | 2     | 0          | 19        |
| 33         | : • | Kongahamulahena         |                 | • •   | 2      | _  | 16         |             |     | `                                     |       |            | 15        |
| 36 -       |     | Accarawelewedibima      | <b>.</b>        | • •   | 0      | 0  | 10         |             |     |                                       | 619   | 2          | 17        |
| 37         | • • | Adipara                 | • •             | • •   | 0      | U  | 1          |             |     | -                                     |       | <b>.</b> . |           |

and bounded as follows: on the north by the village limit of Kayipitiyawa; on the east by the boundary of the Uddiyan-kulam korale; on the south by the boundary of the Uddiyan-kulam korale and the Ulagalla korale; on the west by the village limit of Pahala Hamillewa (part of Ambagahawewa-oya), the village limit of Kasamaduwa.

Note.—The following lots lying within the above-mentioned boundaries are excluded from this order, and their aggregate acreage of 50 acres 1 rood and 10 perches is not included in the acreage of 619 acres 2 roods and 17 perches given above:—

|             | Block survey preliminary plan 799. |                           |                  |       |          |    |      |  |                                     |       |     |      |
|-------------|------------------------------------|---------------------------|------------------|-------|----------|----|------|--|-------------------------------------|-------|-----|------|
| Lot.        |                                    | Name of Land.             | Exten            | t, A. | R.       | P. | Lot. |  | Name of Land. Exter                 | nt, A | B.  | P.   |
| A 9         |                                    | Kudagama-accara, Accaraw  | eliyaya,         |       |          |    | в 25 |  | Katukeliyawakele, T. P.343,297      | 0     | 1   | 39   |
|             |                                    | and Accarawatta (T. Ps.   | 311,770 <i>,</i> |       |          |    | в 26 |  | Wanelataerapubima, T. P. 343,297.   | 0     | 2   | 20   |
|             |                                    | 311,771, and 299,673)     |                  | 11    | 1 .      | 37 | A 29 |  | Welegalgodella                      | 0     | 1   | 2    |
| A 13.       |                                    | Ihalapuranawela           |                  |       |          |    | A 30 |  | Pahalapuranawela                    |       | 3   | 23   |
| A 14        | ٠.                                 | Gangoda                   | , .              | 2     | 3        | 18 | A 34 |  | Pahala-accarawela (T. P. 277,002) . | 9     | 3   | 30   |
| <b>A</b> 18 |                                    | Accarakele and Accarawela | (T. Ps.          |       |          |    | A 35 |  | Accarawelewedibima, T. P. 343,190   | 0     | 0 3 | 38   |
|             | •                                  | 274,237 and 299,674)      | ` ,.             | 5     | <b>2</b> | 12 |      |  |                                     |       |     | _    |
| A 19        |                                    | Ihalapuranawela           |                  | 0     | 0        | 7  | ı    |  |                                     | 50    | 1   | 10 . |