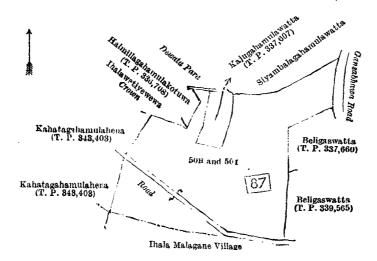

#### Kurunegala S. O. No. 3,141.

Order under Section 4, Sub-section (1), of "The Waste Lands Ordinances of 1897, 1899, 1900, and 1903," declaring Lands to be Crown Property.

In the matter of the lands commonly called or known as road and bund, situate in the village of Ihalamigaspitiya, in the Giratalane korale of the Dewamedi hatpattu of the Kurunegala District, in the North-Western Province, and of "The Waste Lands Ordinances of 1897, 1899, 1900, and 1903."

Whereas in pursuance of section 1 of the said Ordinances it was duly notified on the 22nd day of October, 1920, that if no claim to the lands commonly called or known as road and bund, situate in the village of Ihalamigaspitiya, in the Giratalane korale of the Dewamedi hatpattu of the Kurunegala District, in the North-Western Province, containing in extent 2 roads and 27 perches, and shown as lots 3 and 12 in block survey preliminary plan 1,699 and in the annexed diagram, was made to Harry Chambers Toller, Special Officer appointed under section 28 of the said Ordinances, within the period of three months from the date specified in such notice, such lands would be declared the property of the Crown, and dealt with on account of the Crown (vide Notice No. 7,631):

#### Description of the Lands referred to.

The following lots situated in the village of Ihalamigaspitiya, in the Giratalane korale of the Dewamedi hatpattu of the Kurunegala District, in the North-Western Province, as described in the annexed diagram:—

| Lot. |     | Name of      | Land. | block survey prelim | unary plan 1,69 | 9.  | Exter | ıt, A. | R. | P. |
|------|-----|--------------|-------|---------------------|-----------------|-----|-------|--------|----|----|
| 3    | • • | Road<br>Bund | • •   | ••                  | • •             | • • | • •   | 0      | 2  | 1  |
| 12   | ••  | Duna         | • •   | • •                 | • •             | ••  | • •   | 0      | 0  | 26 |
|      |     |              |       |                     |                 | ,   |       | •      | 9  | 97 |

and bounded as follows: on the north by the village limit of Hemmullegama; on the east by the village limit of Hemmullegama, Kosgahamulawatta sold by the Crown (T. P. 337,249), Migahamulawatta claimed by Rantiranpedidurayalage Mathaya and others, Migahamulahena sold by the Crown (T. P. 341,134); on the south by the village limits of Koralewatta and Gorakagahakotuwa, Kahatagahamulahena sold by the Crown (T. P. 341,414); on the west by the village limit of Lokurugama, Kahatagahamulahena sold by the Crown (T. P. 341,414), the village limit of Lokurugama, Migaspitiyehena sold to Rantiranpedidurayalage Menika and another under the Waste Lands Ordinances, Migaspitiyewatta sold by the Crown (T. P. 337,250).