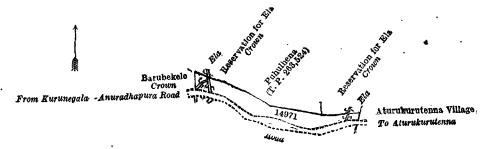

# Order under Section 2 of "The Waste Lands Ordinances of 1897, 1899, 1900, and 1908," declaring Land to be Crown Property.

In the matter of the lands commonly called or known as reservation for road and reservation for ela, situate in the village of Barube, in the Mahagalboda Egoda korale of the Hiriyala hatpattu of the Kurunegala District, in the North-Western Province, and of "The Waste Lands Ordinances of 1897, 1899, 1900, and 1903."

The notice required by section 1 of "The Waste Lands Ordinances of 1897, 1899, 1900, and 1903," having been duly published in manner prescribed by that section in respect of the above-named lands (vide Notice No. 7,873), and no claim having been made to the said lands or to any interest therein within the period of three months from the date specified in the said notice, I, Norman Albert Hampton, Special Officer appointed under section 28 of the said Ordinances, under and by virtue of the powers vested in me in that behalf by section 2 of the said Ordinances, do hereby on this 1st dáy of September, 1921, order and declare that the said lands, as more fully described herein below, situate in the village of Barube, in the Mahagalboda Egoda korale of the Hiriyala hatpattu of the Kurunegala District, in the North-Western Province, and shown as lots 14,971, 14,971½, and 14,971¼ in preliminary plan 3,371 and in the annexed diagrams, and containing in extent 2 acres 2 roods and 2 perches, are the property of the Crown.

#### Description of the Lands referred to.

The following lots situated in the village of Barube, in Mahagalboda Egoda korale of the Hiriyala hatpattu of the Kurunegala District, in the North-Western Province, as described in the annexed diagrams:—

I.—Preliminary plan 3,371.

Lot. 14971 Name of Land. Reservation for road

(Exclusive of the elas passing through the land.)

Extent, A. R. P. . . 0 1 10

and bounded as follows: on the north by an ela, reservation for ela belonging to the Crown, Puhulhena (T. P. 263,524), reservation for ela belonging to the Crown; on the east by the village limit of Aturukurutenna; on the south by the road from Aturukurutenna to Kurunegala-Anuradhapura road; on the west by Barubekele declared to be the property of the Crown under the Waste Lands Ordinances.

Surveyor-General's Office, Colombo, January 8, 1921. Scale of 4 Chains to an Inch.

G. K. THORNHUL, for Surveyor-General.

Lot. No

II.—Preliminary plan 3,371.

Name of Land.

Extent, A. R. P. 1 1 18

14971½ .. Reservation for ela ..

(Exclusive of the Puwakgaha-ela passing through the land.)

and bounded as follows: on the north by Barubekele declared to be the property of the Crown under the Waste Lands Ordinances; on the east by Puhulhena (T. P. 263,524); on the south by reservation for road belonging to the Crown; on the west by Barubekele declared to be the property of the Crown under the Waste Lands Ordinances.

Surveyor-General's Office, Colombo, January 8, 1921. Scale of 4 Chains to an Inch.

III.—Preliminary plan 3,371.

G. K. THORNHILL, for Surveyor-General.

Lot.

Name of Land.

149711 .. Reservation for ela ..

(Exclusive of the ela passing through the land.)

Extent, A. R. P. . . 0 3 14

and bounded as follows: on the north by Puhulhena (T. P. 263,524), Barubekele sold by the Crown; on the east by Barubekele sold by the Crown, the village limit of Aturukurutenna; on the south by reservation for road belonging to the Crown; on the west by Puhulhena (T. P. 263,524).

Surveyor-General's Office, Colombo, January 8, 1921. Scale of 4 Chains to an Inch.

G. K. THORNHILL, for Surveyor-General.

September 1, 1921.

N. A. HAMPTON, Special Officer.

------