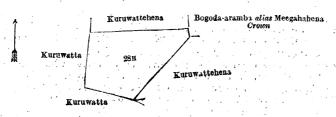

## Ratnapura S. O. No. 501.

Whereas in pursuance of section 1 of the said Ordinances it was duly declared and notified on the 3rd day of October, 1913, that if no claim to the land commonly called or known as Kuruwattehena, situate in the village of Denawakapatakada, in the Uda pattuwa of the Nawadun korale of the Ratnapura District, in the Province of Sabaragamuwa, containing in extent 1 acre and 12 perches, and shown as lot 28H in block survey preliminary plan 161 and in the annexed diagram, was made to Howard Orme Fox, Special Officer appointed under section 28 of the said Ordinances, within the period of three months from the date specified in the said notice, such land would be declared the property of the Crown, and dealt with on account of the Crown (vide Notice No. 5,016):

#### Description of the Land referred to.

The land commonly called or known as Kuruwattehena, situated in the village of Denawakapatakada, in the Uda pattuwa of the Nawadun korale of the Ratnapura District, in the Province of Sabaragamuwa, containing in extent 1 acre and 12 perches, and shown as lot 28n in block survey preliminary plan 161 and in the annexed diagram; and bounded as follows: on the north by Kuruwattehena sold to Kuruwatte Mituruhamy and others under the Waste Lands Ordinances; on the east by Bogoda-aramba alias Meegahahena to be declared the property of the Crown under the Waste Lands Ordinances, Kuruwattehena sold to Kuruwatte Punchi Etana under the Waste Lands Ordinances; on the south and west by Kuruwatta claimed by Alutwatte Lama Etana and others.