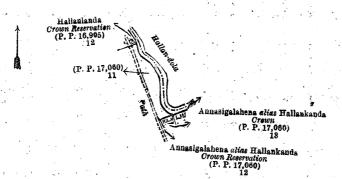

## XIII.—Preliminary plan 17,060.

Name of Land. 11

Extent, A. R. P. 0 0 31

Annasigalahena alias Hallankanda (reservation for Hallan-dola) . .

and bounded as follows: on the north by Hallanlanda, Crown reservation (lot 12 in P. P. 16,905); on the east by Hallandola; on the south by Annasigalahena alias Hallankanda claimed by the Crown (lot 13 in P. P. 17,060), Annasigalahena alias Hallankanda, Crown reservation (lot 12 in P. P. 17,060); on the west by footpath.

Surveyor-General's Office, Colombo, January 27, 1920. Scale of 4 Chains to an Inch.

G. K. THORNHILL, for Surveyor-General.

-Preliminary plan 17,060.

12

Name of Land Annasigalahena alias Hallankanda (reservation for footpath)