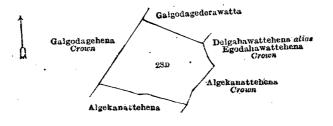

WHEREAS in pursuance of section 1 of the said Ordinances it was duly declared and notified on the 3rd day of October, 1913, that if no claim to the land commonly called or known as Galgodagehena, situate in the village of Denawakapatakada, in the Uda pattuwa of the Nawadun korale of the Ratnapura District, in the Province of Sabaragamuwa, containing in extent 1 acre and 10 perches, and shown as lot 28p in block survey preliminary plan 161 and in the annexed diagram, was made to Howard Orme Fox, Special Officer appointed under section 28 of the said Ordinances, within the period of three months from the date specified in the said notice, such land would be declared the property of the Crown, and dealt with on account of the Crown (vide Notice No. 5,016):

And whereas Galgodage Sutiya made claim thereto, and Howard Orme Fox and Walter Ernest Wait, Special Officers appointed under section 28 of the said Ordinances, made due inquiry into such claim, and whereas the said claimant and I, with the consent of His Excellency the Governor, came to an agreement in writing dated the 6th day of May, 1914, concerning the said land, under section 4, sub-section (1), of the said Ordinances, whereby it was agreed that the said claimant should be declared the purchaser of the said land upon payment on or before the 6th day of August, 1914, to the Government Agent at Ratnapura of a sum of Rupees Fifteen only (Rs. 15) as the purchase amount of the said land, and whereas the said amount has been duly paid by the said claimant, he is hereby, in pursuance of the agreement aforementioned, declared to be the purchaser of the said land, as more fully described herein below.

#### Description of the Land referred to.

The following lot situated in the village of Denawakapatakada, in the Uda pattuwa of the Nawadun korale of the Ratnapura District, in the Province of Sabaragamuwa, as described in the annexed diagram:-

Block survey preliminary plan 161.

Name of Land. Lot Galgodagehena 28p

Extent, A. R. P.

1 0 10

and bounded as follows: on the north by Galgodagehena to be declared the property of the Crown under the Waste Lands Ordinances, Galgodagederawatta claimed by Galgodagedera Setuwa and others; on the east by Delgahawattehena alias Egodahawattehena to be declared the property of the Crown under the Waste Lands Ordinances, Algekanattehena to be declared the property of the Crown under the Waste Lands Ordinances; on the south by Algekanattehena to be declared the property of the Crown under the Waste Lands Ordinances, Algekanattehena sold to Porambe Liyanage James Appu under the Waste Lands Ordinances; on the west by Algekanattehena sold to Porambe Liyanage James Appu under the Waste Lands Ordinances, Galgodagehena to be declared the property of the Crown under the Waste Lands Ordinances.

Surveyor-General's Office, Colombo, May 12, 1920. Scale of 4 Chains to an Inch.

F. J. SALMON, for Acting Surveyor-General.

August 30, 1920.

W. E. WAIT, Special Officer.