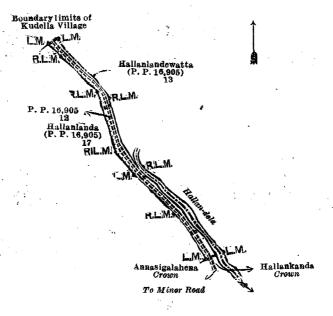

## Description of the Lands referred to.

The following lots situated in the village of Kudella, in Munwattebage pattuwa of Rayigam korale of the Kalutara District, in the Western Province, as described in the annexed diagrams:—

## I.—Preliminary plan 16,905.

Lot. Name of Land.

1 ... Hallankanda ...

Extent, A. R. P. 5 2 35

and bounded as follows: on the north by the boundary limits of Petigamuwa village; on the east by Pettigamukanca elaimed by M. Don Garlis Wijesinghe, M. Don Arnolis, M. Don Charlis, M. Don Liveris and others (lot 2 in P. P. 16,905). the land depicted in title plan No. 187,717, Battadambagaha-aswedduma claimed by M. Don Garlis Wijesinghe, M. Don Arnolis, M. Don Liveris and others (lot 14 in P. P. 16,905), Hallanlandewatta claimed by M. Don Garlis Wijesinghe, M. Don Arnolis, M. Don Charlis, M. Don Liveris and others (lot 15 in P. P. 16,905), the land depicted in title plan No. 261,750; on the south by the land depicted in title plan No. 261,750, the boundary limits of Dombagoda village; on the west by the boundary limits of Petigamuwa village.

Surveyor-General's Office, Colombo, September 8, 1919. Scale of 4 Chains to an Inch.

H. O. CLARK, for Surveyor-General.

II.—Preliminary plan 16,905.

Lot

Name of Land.

Pettigamukanda

Extent, A. R. P. 3 0 16

and bounded as follows: on the north by the boundary limits of Petigamuwa village; on the east by (Hallan-dola) Pettigamukanda claimed by M. Don Garlis Wijesinghe, M. Don Arnolis, M. Don Charlis, M. Don Liveris and others (lot 19 in P. P. 16,905), Hallanlandewatta claimed by M. Don Garlis Wijesinghe, M. Don Arnolis, M. Don Charlis, M. Don Charlis,

Surveyor-General's Office, Colombo, September 8, 1919. Scale of 4 Chains to an Inch.

H. O. CLARK, for Surveyor-General

III.—Preliminary plan 16,905.

Lot.

Name of Land.

Hallanlandewatta

Extent, A. R. P.

and bounded as follows: on the north by Pettigamukanda claimed by M. Don Garlis Wijesinghe, M. Don Arnolis, M. Don Charlis, M. Don Liveris and others (lot 19 in P. P. 16,905); on the east by Hallankanda claimed by the Crown, Hallankanda claimed by M. Don Garlis Wijesinghe, M. Don Charlis, M. Don Liveris and others (lot 7 in P. P. 16,905); and others (lot 5 in P. P. 16,905); on the west by (Hallandandewatta claimed by M. Don Charlis, M. Don Liveris and others (lot 3 in P. P. 16,905).

Surveyor-General's Office, Colombo, September 8, 1919. Scale of 4 Chains to an Inch.

H. O. CLARK, for Surveyor-General.

IV.-Preliminary plan 16;905.

Lot. Name of Land,

Extent, A. R. P. 11 2 22

and bounded as follows: on the north, east, and south by Hallankanda claimed by the Crown; on the west by Battadombagaha aswedduma claimed by M. Don Garlis Wijesinghe, M. Don Arnolis, M. Don Charlis, M. Don Liveris and others (lot 11 in P. P. 16,905) Hallanlandewatta claimed by M. Don Garlis Wijesinghe, M. Don Arnolis, M. Don Charlis, M. Don Liveris and others (lot 8 in P. P. 16,905), Hallanlandewatta claimed by M. Don Garlis Wijesinghe, M. Don Arnolis, M. Don Charlis, M. Don Liveris and others (lot 6 in P. P. 16,905), and Hallanlandewatta claimed by M. Don Garlis Wijesinghe, M. Don Arnolis, M. Don Charlis, M. Don Liveris and others (lot 4 in P. P. 16,905).

Surveyor General's Office, Colombo, September 8, 1919. Scale of 4 Chains to an Inch.

H. O. CLARK, for Surveyor-General.

V.—Preliminary plan 16,905.

Lot. Name of Land.

Extent, A. R. P. 0 0 23

9 .. Hallanlandewatta

and bounded as follows: on the north by Hallanlandewatta claimed by M. Don Garlis Wijesinghe, M. Don Arnolis, M. Don Charlis, M. Don Liveris and others (lot 8 in P. P. 16,905); on the east by Hallanlandewatta claimed by M. Don Garlis Wijesinghe, M. Don Charlis, M. Don Liveris and others (lot 11 in P. P. 16,905); on the south by Battadombagaha-aswedduma claimed by M. Don Garlis Wijesinghe, M. Don Arnolis, M. Don Liveris and others (lot 11 in P. P. 16,905), Hallanlandewatta claimed by M. Don Garlis Wijesinghe, M. Don Arnolis, M. Don Charlis, M. Don Charl

10

Surveyor-General's Office, Colombo, September 8, 1919. Name of Land. 19 Pettigamukanda

Scale of 4 Chains to an Inch.

VI.—Preliminary plan 16,905.

H. O. CLARK. for Surveyor-General. Extent, A. R. P. 0 0 25

and bounded as follows: on the north by the boundary limits of Petigamuwa village; on the east by Hallankanda claimed by the Crown; on the south by Hallanlandewatta claimed by M. Don Garlis Wijesinghe, M. Don Arnolis, M. Don Charlis, M. Don Liveris and others (lot 4 in P. P. 16,905); on the west by (Hallan-dola) Pettigamkanda claimed by M. Don Garlis Wijesinghe, M. Don Arnolis, M. Don Charlis, M. Don Liveris and others (lot 2 in P. P. 16,905).

Surveyor-General's Office, Colombo, September 8, 1919. Scale of 4 Chains to an Inch.

H O CLARK. for Surveyor-General