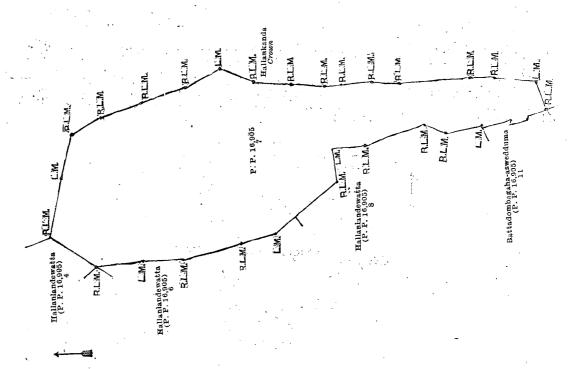

## I.—Preliminary plan 16,905.

Lot. Name of Land.

1 ... Hallankanda ...

Extent, A. R. P. 5 2 35

and bounded as follows: on the north by the boundary limits of Petigamuwa village; on the east by Pettigamukanca elaimed by M. Don Garlis Wijesinghe, M. Don Arnolis, M. Don Charlis, M. Don Liveris and others (lot 2 in P. P. 16,905). the land depicted in title plan No. 187,717, Battadambagaha-aswedduma claimed by M. Don Garlis Wijesinghe, M. Don Arnolis, M. Don Liveris and others (lot 14 in P. P. 16,905), Hallanlandewatta claimed by M. Don Garlis Wijesinghe, M. Don Arnolis, M. Don Charlis, M. Don Liveris and others (lot 15 in P. P. 16,905), the land depicted in title plan No. 261,750; on the south by the land depicted in title plan No. 261,750, the boundary limits of Dombagoda village; on the west by the boundary limits of Petigamuwa village.

Surveyor-General's Office, Colombo, September 8, 1919. Scale of 4 Chains to an Inch.

H. O. CLARK, for Surveyor-General.

II.—Preliminary plan 16,905.

Lot

Name of Land.

Pettigamukanda

Extent, A. R. P. 3 0 16

and bounded as follows: on the north by the boundary limits of Petigamuwa village; on the east by (Hallan-dola) Pettigamukanda claimed by M. Don Garlis Wijesinghe, M. Don Arnolis, M. Don Charlis, M. Don Liveris and others (lot 19 in P. P. 16,905), Hallanlandewatta claimed by M. Don Garlis Wijesinghe, M. Don Arnolis, M. Don Charlis, M. Don Charlis,

Surveyor-General's Office, Colombo, September 8, 1919. Scale of 4 Chains to an Inch.

H. O. CLARK, for Surveyor-General

III.—Preliminary plan 16,905.

Lot.

Name of Land.

Hallanlandewatta

Extent, A. R. P.

and bounded as follows: on the north by Pettigamukanda claimed by M. Don Garlis Wijesinghe, M. Don Arnolis, M. Don Charlis, M. Don Liveris and others (lot 19 in P. P. 16,905); on the east by Hallankanda claimed by the Crown, Hallankanda claimed by M. Don Garlis Wijesinghe, M. Don Charlis, M. Don Liveris and others (lot 7 in P. P. 16,905); and others (lot 5 in P. P. 16,905); on the west by (Hallandandewatta claimed by M. Don Charlis, M. Don Liveris and others (lot 3 in P. P. 16,905).

Surveyor-General's Office, Colombo, September 8, 1919. Scale of 4 Chains to an Inch.

H. O. CLARK, for Surveyor-General.

IV.-Preliminary plan 16;905.

Lot. Name of Land,

Extent, A. R. P. 11 2 22

and bounded as follows: on the north, east, and south by Hallankanda claimed by the Crown; on the west by Battadombagaha aswedduma claimed by M. Don Garlis Wijesinghe, M. Don Arnolis, M. Don Charlis, M. Don Liveris and others (lot 11 in P. P. 16,905) Hallanlandewatta claimed by M. Don Garlis Wijesinghe, M. Don Arnolis, M. Don Charlis, M. Don Liveris and others (lot 8 in P. P. 16,905), Hallanlandewatta claimed by M. Don Garlis Wijesinghe, M. Don Arnolis, M. Don Charlis, M. Don Liveris and others (lot 6 in P. P. 16,905), and Hallanlandewatta claimed by M. Don Garlis Wijesinghe, M. Don Arnolis, M. Don Charlis, M. Don Liveris and others (lot 4 in P. P. 16,905).

Surveyor General's Office, Colombo, September 8, 1919. Scale of 4 Chains to an Inch.

H. O. CLARK, for Surveyor-General.

V.—Preliminary plan 16,905.

Lot. Name of Land.

Extent, A. R. P. 0 0 23

9 .. Hallanlandewatta

and bounded as follows: on the north by Hallanlandewatta claimed by M. Don Garlis Wijesinghe, M. Don Arnolis, M. Don Charlis, M. Don Liveris and others (lot 8 in P. P. 16,905); on the east by Hallanlandewatta claimed by M. Don Garlis Wijesinghe, M. Don Charlis, M. Don Liveris and others (lot 11 in P. P. 16,905); on the south by Battadombagaha-aswedduma claimed by M. Don Garlis Wijesinghe, M. Don Arnolis, M. Don Liveris and others (lot 11 in P. P. 16,905), Hallanlandewatta claimed by M. Don Garlis Wijesinghe, M. Don Arnolis, M. Don Charlis, M. Don Charl

and bounded as follows: on the north by the boundary limits of Petigamuwa village; on the east by Hallankanda claimed by the Crown; on the south by Hallanlandewatta claimed by M. Don Garlis Wijesinghe, M. Don Arnolis, M. Don Charlis, M. Don Liveris and others (lot 4 in P. P. 16,905); on the west by (Hallan-dola) Pettigamkanda claimed by M. Don Garlis Wijesinghe, M. Don Arnolis, M. Don Charlis, M. Don Liveris and others (lot 2 in P. P. 16,905).