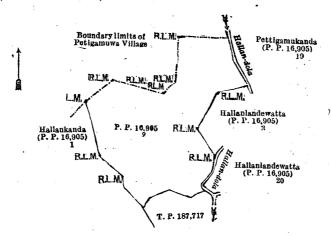

Description of the Lands referred to.

T. A. Hodson, Assistant Government Agent.

The following lots situated in the village of Dombagoda, in Munwattebage pattuwa of Rayigam korale of the Kalutara District, in the Western Province, as described in the annexed diagrams:-

-Preliminary plan 16,906.

Lot. 12

Name of Land.

Hallanlanda (path and reservation)

Extent, A. R. P.

and bounded as follows: on the north by the boundary limits of Kudella village; on the east by the boundary limits of Kudella village, Hallanlandewatta claimed by M. Don Garlis Wijesinghe, M. Don Arnolis, M. Don Charlis, M. Don Liveris and others(lot 13 in P. P. 16,905), Hallan-dola; on the south by Hallankanda claimed by the Crown, Annasigala hena claimed by the Crown; on the west by Hallanlanda claimed by M. Don Garlis Wijesinghe. M. Don Arnolis, M. Don Charlis, M. Don Liveris and others (lot 17 in P. P. 16,905).

## [For Diagram see page 1912.]

Lot.

Name of Land. Hallanlandewatta

II.—Preliminary plan 16,905.

Extent, A. R. P.

0 0 17

13 and bounded as follows: on the north by the boundary limits of Kudella village; on the east by the Hallan-dola; on the west by Hallanlanda claimed by M. Don Garlis Wijesinghe, M. Don Arnolis, M. Don Charlis, M. Don Liveris and others (lot 12 in P. P. 16,905).