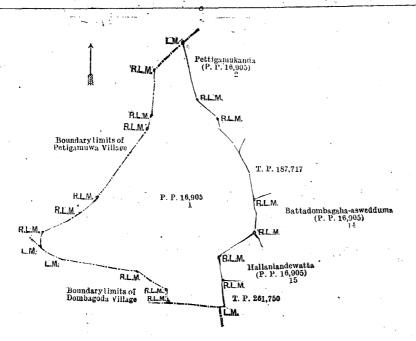

## Description of the Lands referred to.

The following lots situated in the village of Kudella, in Munwattebage pattuwa of Rayigam korale of the Kalutara District, in the Western Province, as described in the annexed diagrams:—

## I.—Preliminary plan 16,905.

Lot. Name of Land.

1 ... Hallankanda ...

Extent, A. R. P. 5 2 35

and bounded as follows: on the north by the boundary limits of Petigamuwa village; on the east by Pettigamukanca elaimed by M. Don Garlis Wijesinghe, M. Don Arnolis, M. Don Charlis, M. Don Liveris and others (lot 2 in P. P. 16,905). the land depicted in title plan No. 187,717, Battadambagaha-aswedduma claimed by M. Don Garlis Wijesinghe, M. Don Arnolis, M. Don Liveris and others (lot 14 in P. P. 16,905), Hallanlandewatta claimed by M. Don Garlis Wijesinghe, M. Don Arnolis, M. Don Charlis, M. Don Liveris and others (lot 15 in P. P. 16,905), the land depicted in title plan No. 261,750; on the south by the land depicted in title plan No. 261,750, the boundary limits of Dombagoda village; on the west by the boundary limits of Petigamuwa village.

Surveyor-General's Office, Colombo, September 8, 1919. Scale of 4 Chains to an Inch.

H. O. CLARK, for Surveyor-General.

II.—Preliminary plan 16,905.

Lot

Name of Land.

Pettigamukanda

Extent, A. R. P. 3 0 16

and bounded as follows: on the north by the boundary limits of Petigamuwa village; on the east by (Hallan-dola) Pettigamukanda claimed by M. Don Garlis Wijesinghe, M. Don Arnolis, M. Don Charlis, M. Don Liveris and others (lot 19 in P. P. 16,905), Hallanlandewatta claimed by M. Don Garlis Wijesinghe, M. Don Arnolis, M. Don Charlis, M. Don Charlis,