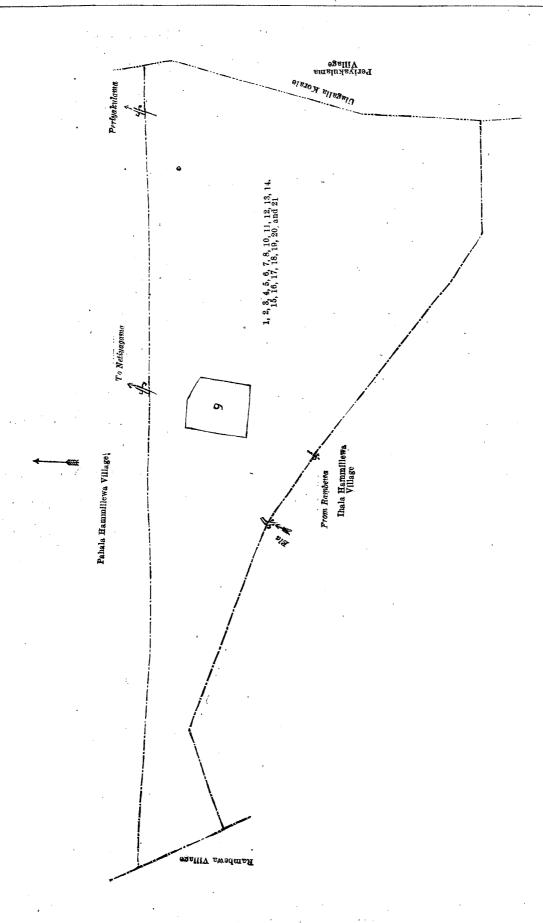

Whereas in pursuance of section 1 of the said Ordinances it was duly declared and notified on the 3 d day of October, 1913, that if no claim to the land commonly called or known as Welewattehene, situate in the village of Denawakapatakada, in the Uda pattuwa of the Nawadun korale of the Ratnapura District, in the Province of Sabaragamuwa, containing in extent 2 acres and 6 perches, and shown as lot 28s in block survey preliminary plan 161 and in the annexed diagram, was made to Howard Orme Fcx, Special Officer appointed under section 28 of the said Ordinances, within the period of three months from the date specified in the said notice, such land would be declared the property of the Crown, and dealt with on account of the Crown (vide Notice No. 5,016):

And whereas Balitiyannalage Gunaya made claim thereto, and Howard Orme Fox and Walter Ernest Wait, Special Officers appointed under section 28 of the said Ordinances, made due inquiry into such claim, and whereas the said claimant and I, with the consent of His Excellency the Governor, came to an agreement in writing dated the 6th day of May, 1914, concerning the said land, under section 4, sub-section (1), of the said Ordinances, whereby it was agreed that the said claimant, along with Galgodage Muhuppuwa, should be declared the purchaser of the said land upon payment on or before the 6th day of August, 1914, to the Government Agent at Ratnapura, of a sum of Rupees Thirty only (Rs. 30) as the purchase amount of the said land, and whereas the said amount has been duly paid, the said claimant, along with the said Galgodage Muhuppuwa. is hereby, in pursuance of the agreement afore-mentioned, declared to be the purchaser of the said land, as more fully described herein below.

#### Description of the Land referred to.

The land commonly called or known as Welewattehena, situated in the village of Denawakapatakada, in the Uda pattuwa of the Nawadun korale of the Ratnapura District, in the Province of Sabaragamuwa, containing in extent 2 acres and 6 perches, shown as lot 28s in the block survey preliminary plan 161 and in the annexed diagram, and bounded as follows: on the north by Halmullehena to be declared the property of the Crown under the Waste Lands Ordinances, Welewattehena to be declared the property of the Crown under the Waste Lands Ordinances; on the east by Welewattehena to be declared the property of the Crown under the Waste Lands Ordinances; on the south by Welewatte claimed by Balityannalage Kiri Hatana and others, Welewattedeniyekumbura claimed by Balityannalage Kiri Hatana and others; and on the west by Halmullehena to be declared the property of the Crown under the Waste Lands Ordinances.