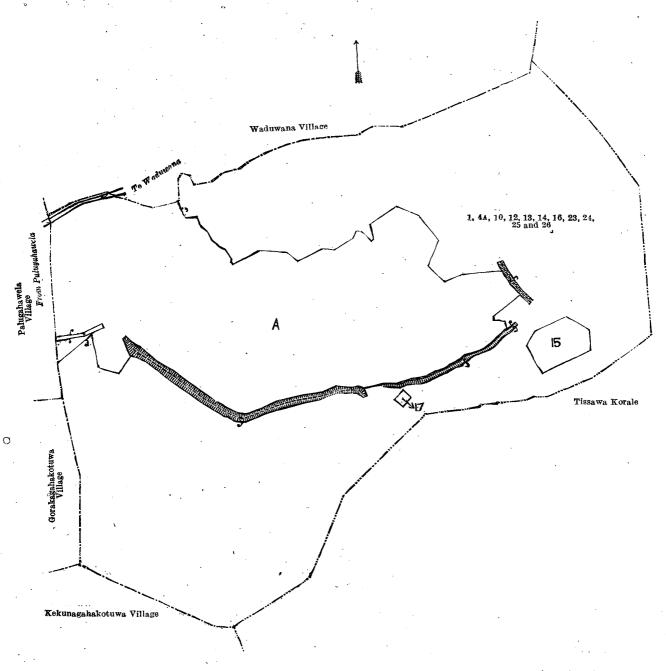

## Description of the Lands referred to.

The following lots situated in the village of Moragolla, in the Giratelane korale of the Dewamedi hatpattu of the Kurunegala District, in the North-Western Province, as described in the annexed diagram:—

## Block survey preliminary plan 1,696.

| Lot. | Name of Land.                    | Extent | , A. | R.  | P. [ | Lot. |    | Name of Land.               | Ext  | ent,  | . R. | P. |   |
|------|----------------------------------|--------|------|-----|------|------|----|-----------------------------|------|-------|------|----|---|
| 1    | <br>Road                         |        | 0    | 0 2 | 26   | 16   |    | Siyambalagahawewa (tank and | bund | ) , { | 0    | 34 |   |
| 4.4  | <br>Cart track                   |        | 0    | 0 ] | 11   | 23   | ., | Mahawewa (tank and bund)    | *.   | 12    | 3    | 1  |   |
| 10   | <br>Wadawanawewa (tank and bnnd) | )·     | 12   | 3 2 | 23   | 24   |    | Nebadagahamu ahenyaya       |      | ^3]   | . ⋴2 | 4  |   |
| 12.  | <br>Hinguruwewehenyaya           | •••    | 35   | 0 3 | 39   | 25   | •• | Kahatagahamulawatta         |      | (     | . 2  | 8  |   |
| 13   | <br>Hinguruwewa (tank and bund)  | • •    | 1    | 3.2 | 26   | 26   |    | Iswetiya (water-hole)       |      | 1     | . 2  | 0  |   |
| 14   | <br>Kohombagahamulakotuwa        |        | 0    | 2 3 | 31   | ٠.   |    |                             |      |       |      |    |   |
|      |                                  |        |      |     |      |      |    | * * *                       |      | 102   | 2    | 3  | ٠ |

and bounded as follows: on the north by the village limit of Waduwana; on the east by the boundary of the Tissawa korale; on the south by the boundary of the Tissawa korale, the village limit of Kekunagahakotuwa; on the west by the village limit of Gorakagahal otuwa, the village limit of Palugahwela.