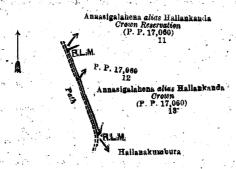

## XIII.—Preliminary plan 17,060.

Name of Land. 11

Extent, A. R. P. 0 0 31

Annasigalahena alias Hallankanda (reservation for Hallan-dola) . .

and bounded as follows: on the north by Hallanlanda, Crown reservation (lot 12 in P. P. 16,905); on the east by Hallandola; on the south by Annasigalahena alias Hallankanda claimed by the Crown (lot 13 in P. P. 17,060), Annasigalahena alias Hallankanda, Crown reservation (lot 12 in P. P. 17,060); on the west by footpath.

Surveyor-General's Office, Colombo, January 27, 1920. Scale of 4 Chains to an Inch.

G. K. THORNHILL, for Surveyor-General.

-Preliminary plan 17,060.

12

Name of Land Annasigalahena alias Hallankanda (reservation for footpath)

0

and bounded as follows: on the north by Annasigalahena alias Hallankanda, Crown reservation (lot 11 in P. P. 17,060); on the east by Annasigalahena alias Hallankanda claimed by the Crown (lot 13 in P. P. 17,060); on the south by Hallana kumbura claimed by Katriachchige Don Lewis Appuhamy and others; on the west by footpath.