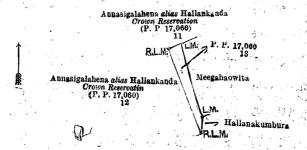

0

and bounded as follows: on the north by Annasigalahena alias Hallankanda, Crown reservation (lot 11 in P. P. 17,060); on the east by Annasigalahena alias Hallankanda claimed by the Crown (lot 13 in P. P. 17,060); on the south by Hallana kumbura claimed by Katriachchige Don Lewis Appuhamy and others; on the west by footpath.

Surveyor-General's Office, Colombo, January 27, 1920, Scale of 4 Chains to an Inch.

G. K. THORNHILL, for Surveyor-General.

-Preliminary plan 17,060.

Lot. 13

Name of Land. Annasigalahena alias Hallankanda

and bounded as follows: on the north by Annasigalahena alias Hallankanda, Crown reservation (lot 11 in P. P. 17,060); on the east by Meegahaowita claimed by K. Thobo Appu and others; on the south by Hallankandaumbura claimed by Katriachchige Don Lewis Appuhamy and others; on the west by Annasigalahena alias Hallankanda, Crown reservation (lot 12 in P. P. 17,060).

Surveyor-General's Office Colombo, January 27, 1920.

Scale of 4 Chains to an Inch.

G. K. THORNHILL for Surveyor-General.