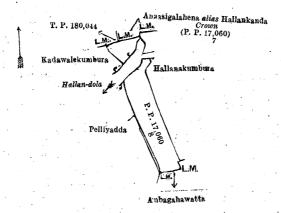

Lot

Name of Land.

Annasigalahena alias Hallankanda

32 3 35

and bounded as follows: on the north by Annasigalahena alias Hallankanda (Crown reservation, lot 2 in P. P. 17,060), Annsigalahena alias Hallankanda claimed by the Crown (lot 3 in P. P. 17,060), the land depicted in title plan No. 123,168, Gannekandepansalawatta claimed by the trustees of the Ganakande pansala (lot 18 in P. P. 16,905), Hallanlanda claimed by M. Don Garlis Wijesinghe, M. D. Arnolis, M. Don Charlis, M. Don Liveris and others (lot 17 in P. P. 16,905); on the east by Annasigalahena alias Hallankanda, Crown reservation (lot 10 in P. P. 17,060); on the south by Hallanakumbura claimed by Katriachchige Don Lewis Appuhamy and others, the land claimed on title plan No 180,045, Hallanewatta claimed by the Crown (lot 9 in P. P. 17,060), the land claimed on title plan No 180,045, Hallanakumbura claimed by Katriachchige by the crown (lot 9 in P. P. 17,060), the land claimed on title plan No 180,046, Hallanakumbura claimed by Katriachchige Don Lewis Appuhamy and others, Weakanda claimed by the Crown (lot 8 in P. P. 17,060), the land depicted in title plan No. 180,044, Kadawalekumbura claimed by Batagodayalage Buiya and others, the land claimed on title plan No. 130,583, Kosgahawatta claimed by the Crown (lot 1 in P. P. 16,362), the land claimed on title plan No. 130,583, Delgahawatta claimed by the Crown (lot 2 in P. P. 16,362), Delgahawatta claimed by Habaraduwege Leischamy and others; on the west by Delgahawatta claimed by Habaraduwege Leischamy and others, Delgahawatta claimed by the Crown (lot 14 in P. P. 17,060), Maragahawatta claimed by Habaraduwege Menchohamy and others, Udahawattepitakattiya claimed by the Crown (lot 6 in P. P. 17,060), Udahawattepitakattiya claimed by the Crown (lot 5 in P. P. 17,060), Udahawattepitakattiya claimed by Henedirige James and others, Annasigalahena alias Hallankanda, Crown reservation (lot 1 in P. P. 17,060). Annasigalahena alias Hallankanda, Crown reservation (lot 1 in P. P. 17,060).

[For Diagram see page 1916.]

XI.—Preliminary plan 17,060.

Lot.

Name of Land Weakanda

and bounded as follows: on the north by the land claimed on title plan No. 180,044, Annasigalahena alias Hallankanda claimed by the Crown (lot 7 in P. P. 17,060); on the east by Hallanakumbura claimed by Katriachchige Don Lewis Appuhamy and others, Ambagahawatta claimed by Batagodayalage Surutha and others; on the south by Ambagahawatta claimed by Batagodayalage Surutha and others; on the west by Pelliyadda claimed by Binaragama Vidanelage Don Abaran Appu, Kadawalekumbura claimed by Batagodayalage Buiya and others.