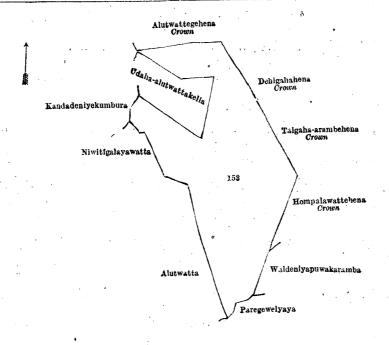

## Order under Section 4, Sub-section (1), of "The Waste Lands Ordinances of 1897, 1899, 1900, and 1903."

In the matter of the lands commonly called or known as Dehigahawattehena, Hompolawattehena and Udaha alutwattehena, situate in the village of Denawakapatakada, in the Uda pattuwa of the Nawadun korale of the Ratnapura District, in the Province of Sabaragamuwa, and of "The Waste Lands Ordinances of 1897, 1899, 1900, and 1903."

Whereas in pursuance of section 1 of the said Ordinances it was duly declared and notified on the 3rd day of October, 1913, that if no claim to the lands commonly called or known as Dehigahawattehena, Hompolawattehena, and Udaha-alutwattehena, situate in the village of Denawakapatakada, in the Uda pattuwa of the Nawadun korale of the Ratnapura District, in the Province of Sabaragamuwa, containing in extent 4 acres 2 roods and 8 perches, and shown as lot 153 in block survey preliminary plan 161 and in the annexed diagram, was made to Howard Orme Fox, Special Officer appointed under section 28 of the said Ordinances, within the period of three months from the date specified in the said notice, such lands would be declared the property of the Crown, and dealt with on account of the Crown (ride Notice No. 5,016):

#### Description of the Lands referred to.

The following lot situated in the village of Denawakapatakada, in the Uda pattuwa of the Nawadun korale of the Ratnapura District, in the Province of Sabaragamuwa, as described in the annexed diagram:—

Block survey preliminary plan 161.

Lot. Name of Land.

.. Dehigahawattehena, Hompolawattehena, and Udaha alutwattehena

Extent, A. R. P. 4 2 8

and bounded as follows: on the north by Alutwattagehena to be declared the property of the Crown under the Waste Lands Ordinances, Dehigahahena to be declared the property of the Crown under the Waste Lands Ordinances; on the east by Dehigahahena to be declared the property of the Crown under the Waste Lands Ordinances, Talgaha-arambehena to be declared the property of the Crown under the Waste Lands Ordinances, Hompolawattehena to be declared the property of the Crown under the Waste Lands Ordinances, Waldeniyepuwakaramba claimed by Imbulpe Jotihamy and others; on the south by Paragewelyaya claimed by T. B. Daswatta and others; on the west by Alutwatta claimed by Alutwatte Dingiri Etana, Niwitigalayawatta claimed by Bogahawatte Dantahamy, Kandadeniy kumbura claimed by Arambewatte Appuhamy and others, Udaha-alutwattekella claimed by Alutwatte Mudalihamy and others.