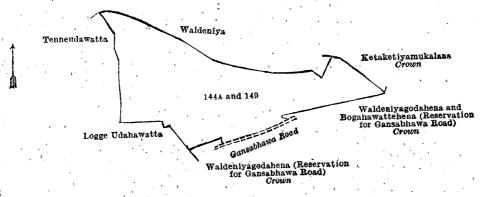

and bounded as follows: on the north by Waldeniya to be declared the property of Kottewattearachchilaye Lokumahatmaya under the Waste Lands Ordinances; on the east by Ketaketiyemukalana to be declared the property of the Crown under the Waste Lands Ordinances; on the south by Waldeniyegodahena and Bogahawattehena (reservation for Gansabhawa road) to be declared the property of the Crown under the Waste Lands Ordinances, Gansabhawa road, Waldeniyegodahena (reservation for Gansabhawa road) to be declared the property of the Crown under the Waste Lands Ordinances, Loggedahawatta claimed by Loggedera Appuliamy and others; on the west by Loggedahawatta claimed by Loggedera Appuliamy and others.