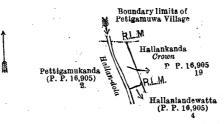

## I.—Preliminary plan 16,905.

Lot. Name of Land.

1 ... Hallankanda ...

Extent, A. R. P. 5 2 35

and bounded as follows: on the north by the boundary limits of Petigamuwa village; on the east by Pettigamukanca elaimed by M. Don Garlis Wijesinghe, M. Don Arnolis, M. Don Charlis, M. Don Liveris and others (lot 2 in P. P. 16,905). the land depicted in title plan No. 187,717, Battadambagaha-aswedduma claimed by M. Don Garlis Wijesinghe, M. Don Arnolis, M. Don Liveris and others (lot 14 in P. P. 16,905), Hallanlandewatta claimed by M. Don Garlis Wijesinghe, M. Don Arnolis, M. Don Charlis, M. Don Liveris and others (lot 15 in P. P. 16,905), the land depicted in title plan No. 261,750; on the south by the land depicted in title plan No. 261,750, the boundary limits of Dombagoda village; on the west by the boundary limits of Petigamuwa village.

Surveyor-General's Office, Colombo, September 8, 1919. Scale of 4 Chains to an Inch.

H. O. CLARK, for Surveyor-General.

II.—Preliminary plan 16,905.

Lot

Name of Land.

Pettigamukanda

Extent, A. R. P. 3 0 16

and bounded as follows: on the north by the boundary limits of Petigamuwa village; on the east by (Hallan-dola) Pettigamukanda claimed by M. Don Garlis Wijesinghe, M. Don Arnolis, M. Don Charlis, M. Don Liveris and others (lot 19 in P. P. 16,905), Hallanlandewatta claimed by M. Don Garlis Wijesinghe, M. Don Arnolis, M. Don Charlis, M. Don Charlis,