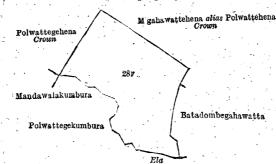

Whereas in pursuance of section 1 of the said Ordinances it was duly declared and notified on the 3rd day of October, 1913, that if no claim to the land commonly called or known as Polwattehena, situate in the village of Denawakapatakada, in the Uda pattuwa of the Nawadun korale of the Ratnapura District, in the Province of Sabaragamuwa, containing in extent 2 acres and 15 perches, and shown as lot 28r in block survey preliminary plan 161 and in the annexed diagram, was made to Howard Orme Fox, Special Officer appointed under section 28 of the said Ordinances, within the period of three months from the date specified in the said notice, such land would be declared the property of the Crown, and dealt with on account of the Crown (vide Notice No. 5,016):

And whereas Kospelawattage Appulamy made claim thereto, and Howard Orme Fox and Walter Ernest Wait, Special Officers appointed under section 28 of the said Ordinances, made due inquiry into such claim, and whereas the said claimant and I, with the consent of His Excellency the Governor, came to an agreement in writing dated the 6th day of May, 1914, concerning the said land, under section 4, sub-section (1), of the said Ordinances, whereby it was agreed that the said claimant should be declared the purchaser of the said land upon payment on or before the 6th day of August, 1914, to the Government Agent at Ratnapura of a sum of Rupees Thirty only (Rs. 30) as the purchase amount of the said land, and whereas the said amount has been duly paid by the said claimant, he is hereby, in pursuance of the agreement afore-mentioned, declared to be the purchaser of the said land, as more fully described herein below.

## Description of the Land referred to.

The land commonly called or known as Polwattehena, situated in the village of Denawakapatakada, in the Uda pattuwa of the Nawadun korale of the Ratnapura District, in the Province of Sabaragamuwa, containing in extent 2 acres and 15 perches, shown as lot 28r in block survey preliminary plan 161 and in the annexed diagram, and bounded as follows: on the north by Migahawattehena alias Polwattehena to be declared the property of the Crown under the Waste Lands Ordinances; on the east by Migahawattehena alias Polwattehena to be declared the property of the Crown under the Waste Lands Ordinances, Batadombagahawatta claimed by Kotage Siman Perera; on the south by an ela, Polwattage-kumbura claimed by Polwattegedera Kalinguhami and others, Mandawalakumbura claimed by Mahawalage Punchand others; on the west by Polwattegehena to be declared the property of the Crown under the Waste Lands Ordinances

Surveyor-General's Office, Colombo, May 12, 1920. Scale of 4 Chains to an Inch.

W. E. Wait,

August 30, 1920. Special Officer.

F. J. SALMON, for Acting Surveyor-General.