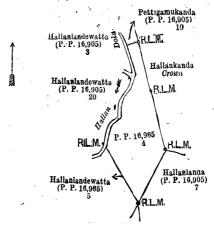

[For Diagram see page 1913.]

V.—Preliminary plan 17,060.

Lot

Annasigalahena alias Hallankanda (reservation for public ambalam)

Extent, A. R. P.

0, 0 29

and bounded as follows: on the north by the road from Rayigamakehelhenawa road to the vihare; on the east by Annasigalahena alias Hallankanda (Crown reservation, lot 2 in P. P. 17,060), Annasigalahena alias Hallankanda claimed by the Crown (lot 7 in P. P. 17,060); on the south by Annasigalahena alias Hallankanda claimed by the Crown (lot 7 in

Surveyor-General's Office; Colombo, September 8, 1919. Scale of 4 Chains to an Inch.

H. O. CLARK. for Surveyor-General.

P. P. 17,060), Annasigaiahena alias Hallankanda (Crown reservation, lot 4 in P. P. 17,060); on the west by the road from Kehelhenawa to Rayigama.

Surveyor-General's Office, Colombo, January 27, 1920. Scale of 4 Chains to an Inch.

G. K. THORNHILL, for Surveyor-General,

VI.—Preliminary plan 17,060.

Name of Land.

Annasigalahena alias Hallankanda (reservation for footpath)