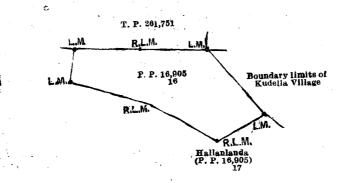

-Preliminary plan 16,906.

Lot. 12

Name of Land.

Hallanlanda (path and reservation)

Extent, A. R. P.

and bounded as follows: on the north by the boundary limits of Kudella village; on the east by the boundary limits of Kudella village, Hallanlandewatta claimed by M. Don Garlis Wijesinghe, M. Don Arnolis, M. Don Charlis, M. Don Liveris and others(lot 13 in P. P. 16,905), Hallan-dola; on the south by Hallankanda claimed by the Crown, Annasigala hena claimed by the Crown; on the west by Hallanlanda claimed by M. Don Garlis Wijesinghe. M. Don Arnolis, M. Don Charlis, M. Don Liveris and others (lot 17 in P. P. 16,905).

## [For Diagram see page 1912.]

Lot.

Name of Land. Hallanlandewatta

II.—Preliminary plan 16,905.

Extent, A. R. P.

0 0 17

13 and bounded as follows: on the north by the boundary limits of Kudella village; on the east by the Hallan-dola; on the west by Hallanlanda claimed by M. Don Garlis Wijesinghe, M. Don Arnolis, M. Don Charlis, M. Don Liveris and others (lot 12 in P. P. 16,905).

Surveyor-General's Office. Colombo, September 8, 1919. Scale of 4 Chains to an Inch.

H. O. CLARK, for Surveyor-General.

Surveyor-General's Office, Colombo, September 8, 1919. Scale of 4 Chains to an Inch.

H. O. CLARK, for Surveyor-General.

III.—Preliminary plan 16,905.

Lot.

Name of Land.

Extent, A. R. P. 1 3 12

and bounded as follows: on the north by the land depicted in title plan 261,751; on the east by the boundary limits of Kudella village; on the south and west by Hallanlanda claimed by M. Don Garlis Wijesinghe, M. Don Arnolis, M. Don Charlis, M. Don Liveris and others (lot 17 in P. P. 16,905).

Surveyor-General's Office, Colombo, September 8, 1919. Scale of 4 Chains to an Inch.

H. O. CLARK, for Surveyor-General.

IV.—Preliminary plan 16,905.

LOU

Name of Land. Hallanlanda Extent, A. R. P.

17 1 18

and bounded as follows: on the north by the land depicted in title plan 261,751, Hallanlanda claimed by M. Don Garlis Wijesinghe, M. Don Arnolis, M. Don Charlis, M. Don Liveris and others (lot 16 in P. P. 16,905), the boundary limits of Kudella village; on the east by Hallanlanda claimed by M. Don Garlis Wijesinghe, M. Don Arnolis, M. Don Charlis, M. Don Liveris and others (lot 12 in P. P. 16,905); on the south by Annasigalahena claimed by the Crown; on the west by Annasigalahena claimed by the Crown, Gannekandepansalawatta claimed by the trustees of the Ganankandepansala (lot 18 in P. P. 16,905).