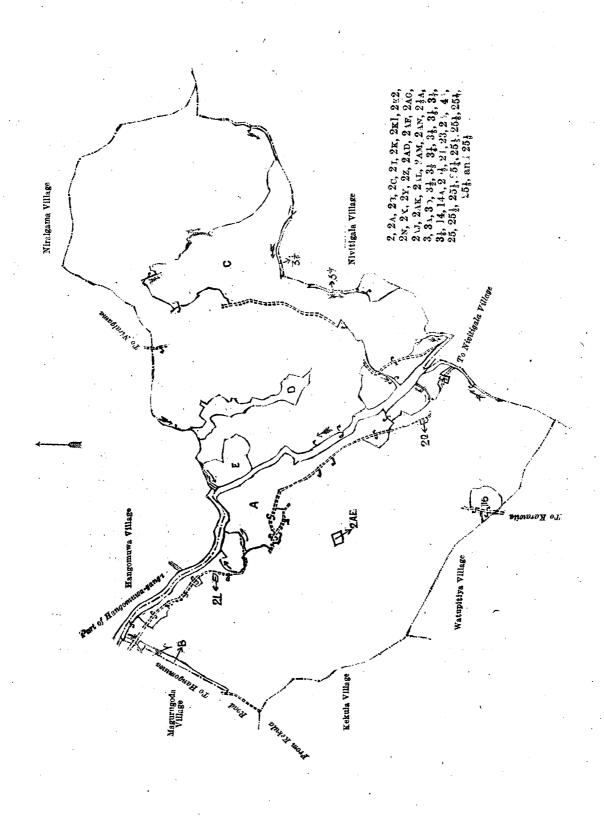

#### Description of the Lands referred to.

The following lots situated in the village of Pahala Naragala, in Gangaboda pattuwa of Pasdun korale east of the Kalutara District in the Western Province, as described in the annexed diagram:—

## Preliminary plan 16,976.

| Lot.        | Name of La       | and.    |   | Extent | , A. | R. P. | Lot. Name of Lar    | nd. | 11 1 | Extent, A. R. P. |
|-------------|------------------|---------|---|--------|------|-------|---------------------|-----|------|------------------|
| 12          | Alubogahawatta   | *20     | • |        | 7    |       | 16 . Alubogahawatta | ٠.  |      | 0 3 16           |
| 13          | $\mathbf{D_0}$ . |         | • |        | 0    | 0 35  |                     |     |      | , , <del></del>  |
| $15 \cdots$ | Do.              | • • • • |   | ٠,     | 1    | 0 29  |                     |     |      | 9 3 39           |

and bounded as follows: on the north by Pottewalahena claimed by Udakelage Pelis Appuhamy of Pahala Naragala and others (lot 9 in P. P. 16,976), Pottswalahena claimed by Udakelage Pelis Appuhamy of Pahala Naragala (lot 6 in P. P. 16,976), Kalupahanagewattapitakattiya alias Ranchivalawatta claimed by Ranamuka Achehige Don Au ieris Appuhamy of Pahala Naragala, disputed by Udukelage Pelis Appu of Pahala Naragala (lot 2 in P. P. 16,976), the road from Devamulla to Naragala ferry; on the east by Nagahawatta claimed by Pahalage Oparis Appu and others, Fattewalakumbura claimed by Pahalage Oparis Appu and others, Pattewalakumbura claimed by Pahalage Oparis Appu and others, Pattewalakumbura claimed by Pahalage Oparis Appu and others, Pahalage Oparis Appu and