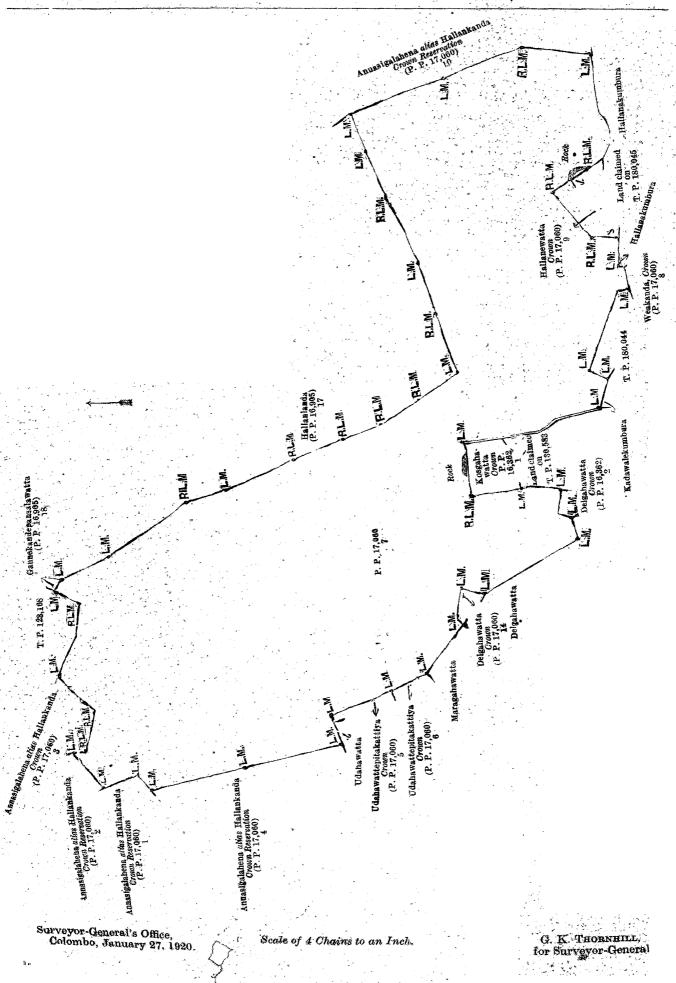

Lot

Name of Land.

Annasigalahena alias Hallankanda

32 3 35

and bounded as follows: on the north by Annasigalahena alias Hallankanda (Crown reservation, lot 2 in P. P. 17,060), Annsigalahena alias Hallankanda claimed by the Crown (lot 3 in P. P. 17,060), the land depicted in title plan No. 123,168, Gannekandepansalawatta claimed by the trustees of the Ganakande pansala (lot 18 in P. P. 16,905), Hallanlanda claimed by M. Don Garlis Wijesinghe, M. D. Arnolis, M. Don Charlis, M. Don Liveris and others (lot 17 in P. P. 16,905); on the east by Annasigalahena alias Hallankanda, Crown reservation (lot 10 in P. P. 17,060); on the south by Hallanakumbura claimed by Katriachchige Don Lewis Appuhamy and others, the land claimed on title plan No 180,045, Hallanewatta claimed by the Crown (lot 9 in P. P. 17,060), the land claimed on title plan No 180,045, Hallanakumbura claimed by Katriachchige by the crown (lot 9 in P. P. 17,060), the land claimed on title plan No 180,046, Hallanakumbura claimed by Katriachchige Don Lewis Appuhamy and others, Weakanda claimed by the Crown (lot 8 in P. P. 17,060), the land depicted in title plan No. 180,044, Kadawalekumbura claimed by Batagodayalage Buiya and others, the land claimed on title plan No. 130,583, Kosgahawatta claimed by the Crown (lot 1 in P. P. 16,362), the land claimed on title plan No. 130,583, Delgahawatta claimed by the Crown (lot 2 in P. P. 16,362), Delgahawatta claimed by Habaraduwege Leischamy and others; on the west by Delgahawatta claimed by Habaraduwege Leischamy and others, Delgahawatta claimed by the Crown (lot 14 in P. P. 17,060), Maragahawatta claimed by Habaraduwege Menchohamy and others, Udahawattepitakattiya claimed by the Crown (lot 6 in P. P. 17,060), Udahawattepitakattiya claimed by the Crown (lot 5 in P. P. 17,060), Udahawattepitakattiya claimed by Henedirige James and others, Annasigalahena alias Hallankanda, Crown reservation (lot 1 in P. P. 17,060). Annasigalahena alias Hallankanda, Crown reservation (lot 1 in P. P. 17,060).

[For Diagram see page 1916.]

XI.—Preliminary plan 17,060.

Lot.

Name of Land Weakanda

and bounded as follows: on the north by the land claimed on title plan No. 180,044, Annasigalahena alias Hallankanda claimed by the Crown (lot 7 in P. P. 17,060); on the east by Hallanakumbura claimed by Katriachchige Don Lewis Appuhamy and others, Ambagahawatta claimed by Batagodayalage Surutha and others; on the south by Ambagahawatta claimed by Batagodayalage Surutha and others; on the west by Pelliyadda claimed by Binaragama Vidanelage Don Abaran Appu, Kadawalekumbura claimed by Batagodayalage Buiya and others.

Surveyor-General's Office. Colombo, January 27, 1920. Scale of 4 Chains to an Inch.

G. K. THORNHILL for Surveyor-General.

10

Name of Land.

XII.—Preliminary plan 17,060. Annasigalahena alias Hallankanda (reservation for footpath)