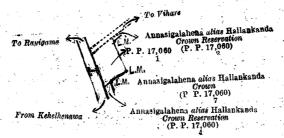

[For Diagram see page 1913.]

V.—Preliminary plan 17,060.

Lot

Annasigalahena alias Hallankanda (reservation for public ambalam)

Extent, A. R. P.

0, 0 29

and bounded as follows: on the north by the road from Rayigamakehelhenawa road to the vihare; on the east by Annasigalahena alias Hallankanda (Crown reservation, lot 2 in P. P. 17,060), Annasigalahena alias Hallankanda claimed by the Crown (lot 7 in P. P. 17,060); on the south by Annasigalahena alias Hallankanda claimed by the Crown (lot 7 in

Surveyor-General's Office; Colombo, September 8, 1919. Scale of 4 Chains to an Inch.

H. O. CLARK. for Surveyor-General.

P. P. 17,060), Annasigaiahena alias Hallankanda (Crown reservation, lot 4 in P. P. 17,060); on the west by the road from Kehelhenawa to Rayigama.

Surveyor-General's Office, Colombo, January 27, 1920. Scale of 4 Chains to an Inch.

G. K. THORNHILL, for Surveyor-General,

VI.—Preliminary plan 17,060.

Name of Land.

Annasigalahena alias Hallankanda (reservation for footpath)

Extent, A. R. P. 0 0 3

and bounded as follows: on the north by the road from Rayigama-Kehelhenawa road to vihare; on the east by Annasigalahena alias Hallankanda claimed by the Crown (lot 3 in P. P. 17,060); on the south by Annasigalahena alias Hallankanda claimed by the Crown (lot 7 in P. P. 17,060); on the west by Annasigalahena alias Hallankanda (Crown reservation, lot 1 in P. P. 17,060).

Surveyor-General's Office, Colombo, January 27, 1920. Scale of 4 Chains to an Inch.

G. K. THORNHILL, for Surveyor-General. -Preliminary plan 17,060.

Lot 4

Name of Land. Annasigalahena alias Hallankanda (reservation for minor road) .. Extent, A. R. P.

0 0 34

and bounded as follows: on the north by Annasigalahena alias Hallankanda (Crown reservation, lot 1 in P. P. 17,060); on the east by Annasigalahena alias Hallankanda claimed by the Crown (lot 7 in P. P. 17,060); on the south by Udahawatta claimed by Henedirige James and others; on the west by the road from Kehelhenawa to Rayigama.

Surveyor-General's Office, Colombo, January 27, 1920. Scale of 4 Chains to an Inch.

G. K. THORNHILL, for Surveyor-General.

VIII.—Preliminary plan 17,060.

Lot.

Name of Land. Udahawattepitakattiya

Extent, A. R. P. 0 0 13

and bounded as follows: on the north and east by Annasigalahena alias Hallankanda claimed by the Crown (lot 7 in P. P. 17,060); on the south by Udahawattepitakattiya claimed by the Crown (lot 6 in P. P. 17,060); on the west by Udahawatta claimed by Henedirige James and others.