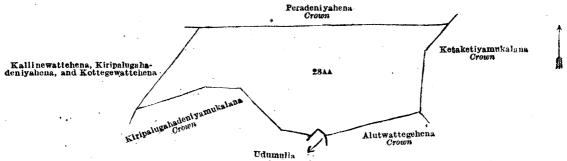

Whereas in pursuance of section 1 of the said Ordinances it was duly declared and notified on the 3rd day of October, 1913, that if no claim to the land commonly called or known as Kiripalugahadeniyahena, situate in the village of Denawakapatakada, in the Uda pattuwa of the Nawadun korale of the Ratnapura District, in the Province of Sabaragamuwa, containing in extent 4 acres and 17 perches, and shown as lot 28AA in block survey preliminary plan 161 and in the annexed diagram, was made to Howard Orme Fox, Special Officer appointed under section 28 of the said Ordinances, within the period of three months from the date specified in the said notice, such land would be declared the property of the Crown, and dealt with on account of the Crown (vide Notice No. 5,016):

And whereas (1) Don Henry Wijewardena Tennakoon Bandara Mahatmaya and (2) Awu Lebbe Marikkar Mustapha Lebbe Marikkar Hadjiar made claim thereto, and Howard Orme Fox and Walter Ernest Wait, Special Officers appointed under section 28 of the said Ordinances, made due inquiry into such claim, and whereas the said claimants and I, with the consent of His Excellency the Governor, came to an agreement in writing dated the 19th day of May, 1914, concerning the said land, under section 4, sub-section (1), of the said Ordinances, whereby it was agreed that the said claimants

should be declared the purchasers of the said land upon payment on or before the 16th day of August, 1914, to the Government Agent at Ratnapura, of a sum of Rupees Sixty only (Rs. 60), as the purchase amount of the said land, and whereas the said amount has been duly paid by the said claimants, they are hereby, in pursuance of the agreement afore-mentioned, declared to be the purchasers of the said land, as more fully described herein below.

#### Description of the Land referred to.

The following lot situated in the village of Denawakapatakada, in the Uda pattuwa of the Nawadun korale of the Ratnapura District, in the Province of Sabaragamuwa, as described in the annexed diagram:—

Block survey preliminary plan 161.

Lot. Name of Land. 28AA ... Kiripalugahadeniyahena

Extent, A. R. P. 4 0 17

and bounded as follows: on the north by Peradeniyahena to be declared the property of the Crown under the Waste Lands Ordinances; on the east by Ketaketiyamukalana to be declared the property of the Crown under the Waste Lands Ordinances; on the south by Alutwattegehena to be declared the property of the Crown under the Waste Lands Ordinances, Udumulla claimed by Alutwatte Mudalihamy and others, Kiripalugahadeniyamukalana to be declared the property of the Crown under the Waste Lands Ordinances; on the west by Kallinewattehena, Kiripalugahadeniyahena, and Kottegewattehena sold to Panawalage Rankirihamy under the Waste Lands Ordinances.

Surveyor-General's Office, Colombo, May 12, 1920. Scale of 4 Chains to an Inch.

F. J. SALMON, for Acting Surveyor-General.

August 30, 1920.

W. E. WAIT, Special Officer.