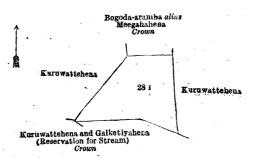

#### Description of the Land referred to.

The land commonly called or known as Kuruwattehena, situated in the village of Denawakapatakada, in the Uda pattuwa of the Nawadun korale of the Ratnapura District, in the Province of Sabaragamuwa, containing in extent 1 acre and 12 perches, and shown as lot 28n in block survey preliminary plan 161 and in the annexed diagram; and bounded as follows: on the north by Kuruwattehena sold to Kuruwatte Mituruhamy and others under the Waste Lands Ordinances; on the east by Bogoda-aramba alias Meegahahena to be declared the property of the Crown under the Waste Lands Ordinances, Kuruwattehena sold to Kuruwatte Punchi Etana under the Waste Lands Ordinances; on the south and west by Kuruwatta claimed by Alutwatte Lama Etana and others.