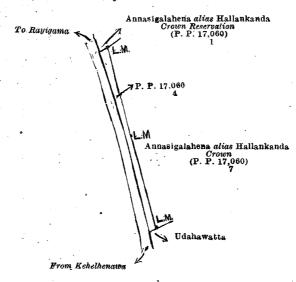

Lot

Name of Land.

Annasigalahena alias Hallankanda

32 3 35

and bounded as follows: on the north by Annasigalahena alias Hallankanda (Crown reservation, lot 2 in P. P. 17,060), Annsigalahena alias Hallankanda claimed by the Crown (lot 3 in P. P. 17,060), the land depicted in title plan No. 123,168, Gannekandepansalawatta claimed by the trustees of the Ganakande pansala (lot 18 in P. P. 16,905), Hallanlanda claimed by M. Don Garlis Wijesinghe, M. D. Arnolis, M. Don Charlis, M. Don Liveris and others (lot 17 in P. P. 16,905); on the east by Annasigalahena alias Hallankanda, Crown reservation (lot 10 in P. P. 17,060); on the south by Hallanakumbura claimed by Katriachchige Don Lewis Appuhamy and others, the land claimed on title plan No 180,045, Hallanewatta claimed by the Crown (lot 9 in P. P. 17,060), the land claimed on title plan No 180,045, Hallanakumbura claimed by Katriachchige by the crown (lot 9 in P. P. 17,060), the land claimed on title plan No 180,046, Hallanakumbura claimed by Katriachchige Don Lewis Appuhamy and others, Weakanda claimed by the Crown (lot 8 in P. P. 17,060), the land depicted in title plan No. 180,044, Kadawalekumbura claimed by Batagodayalage Buiya and others, the land claimed on title plan No. 130,583, Kosgahawatta claimed by the Crown (lot 1 in P. P. 16,362), the land claimed on title plan No. 130,583, Delgahawatta claimed by the Crown (lot 2 in P. P. 16,362), Delgahawatta claimed by Habaraduwege Leischamy and others; on the west by Delgahawatta claimed by Habaraduwege Leischamy and others, Delgahawatta claimed by the Crown (lot 14 in P. P. 17,060), Maragahawatta claimed by Habaraduwege Menchohamy and others, Udahawattepitakattiya claimed by the Crown (lot 6 in P. P. 17,060), Udahawattepitakattiya claimed by the Crown (lot 5 in P. P. 17,060), Udahawattepitakattiya claimed by Henedirige James and others, Annasigalahena alias Hallankanda, Crown reservation (lot 1 in P. P. 17,060). Annasigalahena alias Hallankanda, Crown reservation (lot 1 in P. P. 17,060).

[For Diagram see page 1916.]

XI.—Preliminary plan 17,060.

Lot.

Name of Land Weakanda

and bounded as follows: on the north by the land claimed on title plan No. 180,044, Annasigalahena alias Hallankanda claimed by the Crown (lot 7 in P. P. 17,060); on the east by Hallanakumbura claimed by Katriachchige Don Lewis Appuhamy and others, Ambagahawatta claimed by Batagodayalage Surutha and others; on the south by Ambagahawatta claimed by Batagodayalage Surutha and others; on the west by Pelliyadda claimed by Binaragama Vidanelage Don Abaran Appu, Kadawalekumbura claimed by Batagodayalage Buiya and others.