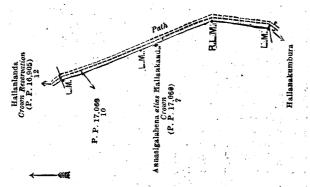

## XIII.—Preliminary plan 17,060.

Name of Land. 11

Extent, A. R. P. 0 0 31

Annasigalahena alias Hallankanda (reservation for Hallan-dola) . .

and bounded as follows: on the north by Hallanlanda, Crown reservation (lot 12 in P. P. 16,905); on the east by Hallandola; on the south by Annasigalahena alias Hallankanda claimed by the Crown (lot 13 in P. P. 17,060), Annasigalahena alias Hallankanda, Crown reservation (lot 12 in P. P. 17,060); on the west by footpath.

Surveyor-General's Office, Colombo, January 27, 1920. Scale of 4 Chains to an Inch.

G. K. THORNHILL, for Surveyor-General.

-Preliminary plan 17,060.

12

Name of Land Annasigalahena alias Hallankanda (reservation for footpath)

0

and bounded as follows: on the north by Annasigalahena alias Hallankanda, Crown reservation (lot 11 in P. P. 17,060); on the east by Annasigalahena alias Hallankanda claimed by the Crown (lot 13 in P. P. 17,060); on the south by Hallana kumbura claimed by Katriachchige Don Lewis Appuhamy and others; on the west by footpath.

Surveyor-General's Office, Colombo, January 27, 1920, Scale of 4 Chains to an Inch.

G. K. THORNHILL, for Surveyor-General.

-Preliminary plan 17,060.

Lot. 13

Name of Land. Annasigalahena alias Hallankanda

and bounded as follows: on the north by Annasigalahena alias Hallankanda, Crown reservation (lot 11 in P. P. 17,060); on the east by Meegahaowita claimed by K. Thobo Appu and others; on the south by Hallankandaumbura claimed by Katriachchige Don Lewis Appuhamy and others; on the west by Annasigalahena alias Hallankanda, Crown reservation (lot 12 in P. P. 17,060).