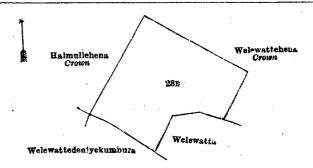

## Order under Section 4, Sub-section (1), of "The Waste Lands Ordinances of 1897, 1899, 1900, and 1903."

In the matter of the land commonly called or known as Welewattehena, situate in the village of Denawakapatakada, in the Uda pattuwa of the Nawadun korale of the Ratnapura District, in the Province of Sabaragamuwa, and of "The Waste Lands Ordinances of 1897, 1899, 1900, and 1903."

Whereas in pursuance of section 1 of the said Ordinances it was duly declared and notified on the 3 d day of October, 1913, that if no claim to the land commonly called or known as Welewattehene, situate in the village of Denawakapatakada, in the Uda pattuwa of the Nawadun korale of the Ratnapura District, in the Province of Sabaragamuwa, containing in extent 2 acres and 6 perches, and shown as lot 28s in block survey preliminary plan 161 and in the annexed diagram, was made to Howard Orme Fcx, Special Officer appointed under section 28 of the said Ordinances, within the period of three months from the date specified in the said notice, such land would be declared the property of the Crown, and dealt with on account of the Crown (vide Notice No. 5,016):

And whereas Balitiyannalage Gunaya made claim thereto, and Howard Orme Fox and Walter Ernest Wait, Special Officers appointed under section 28 of the said Ordinances, made due inquiry into such claim, and whereas the said claimant and I, with the consent of His Excellency the Governor, came to an agreement in writing dated the 6th day of May, 1914, concerning the said land, under section 4, sub-section (1), of the said Ordinances, whereby it was agreed that the said claimant, along with Galgodage Muhuppuwa, should be declared the purchaser of the said land upon payment on or before the 6th day of August, 1914, to the Government Agent at Ratnapura, of a sum of Rupees Thirty only (Rs. 30) as the purchase amount of the said land, and whereas the said amount has been duly paid, the said claimant, along with the said Galgodage Muhuppuwa. is hereby, in pursuance of the agreement afore-mentioned, declared to be the purchaser of the said land, as more fully described herein below.

#### Description of the Land referred to.

The land commonly called or known as Welewattehena, situated in the village of Denawakapatakada, in the Uda pattuwa of the Nawadun korale of the Ratnapura District, in the Province of Sabaragamuwa, containing in extent 2 acres and 6 perches, shown as lot 28s in the block survey preliminary plan 161 and in the annexed diagram, and bounded as follows: on the north by Halmullehena to be declared the property of the Crown under the Waste Lands Ordinances, Welewattehena to be declared the property of the Crown under the Waste Lands Ordinances; on the east by Welewattehena to be declared the property of the Crown under the Waste Lands Ordinances; on the south by Welewatte claimed by Balityannalage Kiri Hatana and others, Welewattedeniyekumbura claimed by Balityannalage Kiri Hatana and others; and on the west by Halmullehena to be declared the property of the Crown under the Waste Lands Ordinances.