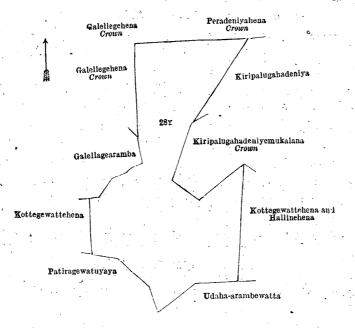

Whereas in pursuance of section 1 of the said Ordinances it was duly declared and notified on the 3rd day of October, 1913, that if no claim to the lands commonly called or known as Hallinewattehena, Kiripalugahadeniy hena, and Kottegewattehena, situate in the village of Denawakapatakada, in the Uda pattuwa of the Nawadun korale of the Ratnapura District, in the Province of Sabaragamuwa, containing in extent 5 acres and 12 perches, and shown as lot 28v in block survey preliminary plan 161 and in the annexed diagram, was made to Howard Orme Fox, Special Officer appointed under section 28 of the said Ordinances, within the period of three months from the date specified in the said notice, such lands would be declared the property of the Crown, and dealt with on account of the Crown (vide Notice No. 5,016):

And whereas Pananelage Rankirihamy made claim thereto, and Howard Orme Fox and Walter Ernest Wait, Special Officers appointed under section 28 of the said Ordinances, made due inquiry into such claim, and whereas the said claimant and I, with the consent of His Excellency the Governor, came to an agreement in writing dated the 6th day of May, 1914, concerning the said lands, under section 4, sub-section (1), of the said Ordinances, whereby it was agreed that the said claimant should be declared the purchaser of the said lands upon payment on or before the 6th day of August, 1914, to the Government Agent at Ratnapura of a sum of Rupees Seventy-five only (Rs. 75), as the purchase amount of the said lands, and whereas the said amount has been duly paid by the said claimant, he is hereby, in pursuance of the agreement aforementioned, declared to be the purchaser of the said lands, as more fully described herein below.

## Description of the Lands referred to.

The following lot situated in the village of Denawakapatakada, in the Uda pattuwa of the Nawadun korale of the Ratnapura District, in the Province of Sabaragamuwa, as described in the annexed diagram:—

Block survey preliminary plan 161.

Extent, A. R. P.

Name of Land. 28x . Hallinewattehena, Kiripalugahadeniyahena, and Kottegewattehena

and bounded as follows: on the north by Galellegehena to be declared the property of the Crown under the Waste Lands Ordinances, Peradeniyehena to be declared the property of the Crown under the Waste Lands Ordinances; on the cast by Kiripalugahadeniyehena sold to Don Henry Wijewardena Tennakoon Bandara Mahatmaya and another under the Waste Lands Ordinances, Kiripalugahadeniyemukalana to be declared the property of the Crown under the Waste Lands Ordinances, Kottegewattehena and Hallinehena (private); on the south by Udaha-arambewatta claimed by Arambewatte Appuhamy and others, Patiragewatuyaya claimed by Udahakande patirage Siribohamy and others; on the west by Kotte gewattehena (private), Galelagearamba claimed by Godagamakattadige Yasohamy, Galellegehena to be declared the property of the Crown under the Waste Lands Ordinaneas

Surveyor-General's Office, Colombo, May 12, 1920. Scale of 4 Chains to an Inch.

W. E. WAIT, Special Officer. F. J. SALMON, for Acting Surveyor-General.