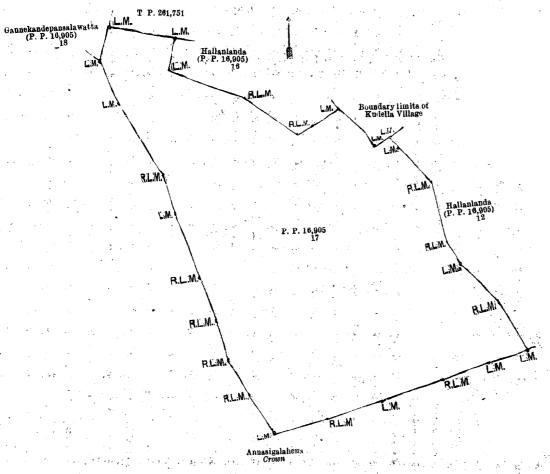

-Preliminary plan 16,906.

Lot. 12

Name of Land.

Hallanlanda (path and reservation)

Extent, A. R. P.

and bounded as follows: on the north by the boundary limits of Kudella village; on the east by the boundary limits of Kudella village, Hallanlandewatta claimed by M. Don Garlis Wijesinghe, M. Don Arnolis, M. Don Charlis, M. Don Liveris and others(lot 13 in P. P. 16,905), Hallan-dola; on the south by Hallankanda claimed by the Crown, Annasigala hena claimed by the Crown; on the west by Hallanlanda claimed by M. Don Garlis Wijesinghe. M. Don Arnolis, M. Don Charlis, M. Don Liveris and others (lot 17 in P. P. 16,905).

## [For Diagram see page 1912.]

Lot.

Name of Land. Hallanlandewatta

II.—Preliminary plan 16,905.

Extent, A. R. P.

0 0 17

13 and bounded as follows: on the north by the boundary limits of Kudella village; on the east by the Hallan-dola; on the west by Hallanlanda claimed by M. Don Garlis Wijesinghe, M. Don Arnolis, M. Don Charlis, M. Don Liveris and others (lot 12 in P. P. 16,905).

Surveyor-General's Office. Colombo, September 8, 1919. Scale of 4 Chains to an Inch.

H. O. CLARK, for Surveyor-General.

Surveyor-General's Office, Colombo, September 8, 1919. Scale of 4 Chains to an Inch.

H. O. CLARK, for Surveyor-General.

III.—Preliminary plan 16,905.

Lot.

Name of Land.

Extent, A. R. P. 1 3 12

and bounded as follows: on the north by the land depicted in title plan 261,751; on the east by the boundary limits of Kudella village; on the south and west by Hallanlanda claimed by M. Don Garlis Wijesinghe, M. Don Arnolis, M. Don Charlis, M. Don Liveris and others (lot 17 in P. P. 16,905).

Surveyor-General's Office, Colombo, September 8, 1919. Scale of 4 Chains to an Inch.

H. O. CLARK, for Surveyor-General.

IV.—Preliminary plan 16,905.

LOU

Name of Land. Hallanlanda Extent, A. R. P.

17 1 18

and bounded as follows: on the north by the land depicted in title plan 261,751, Hallanlanda claimed by M. Don Garlis Wijesinghe, M. Don Arnolis, M. Don Charlis, M. Don Liveris and others (lot 16 in P. P. 16,905), the boundary limits of Kudella village; on the east by Hallanlanda claimed by M. Don Garlis Wijesinghe, M. Don Arnolis, M. Don Charlis, M. Don Liveris and others (lot 12 in P. P. 16,905); on the south by Annasigalahena claimed by the Crown; on the west by Annasigalahena claimed by the Crown, Gannekandepansalawatta claimed by the trustees of the Ganankandepansala (lot 18 in P. P. 16,905).

[For Diagram see page 1913.]

V.—Preliminary plan 17,060.

Lot

Annasigalahena alias Hallankanda (reservation for public ambalam)

Extent, A. R. P.

0, 0 29

and bounded as follows: on the north by the road from Rayigamakehelhenawa road to the vihare; on the east by Annasigalahena alias Hallankanda (Crown reservation, lot 2 in P. P. 17,060), Annasigalahena alias Hallankanda claimed by the Crown (lot 7 in P. P. 17,060); on the south by Annasigalahena alias Hallankanda claimed by the Crown (lot 7 in