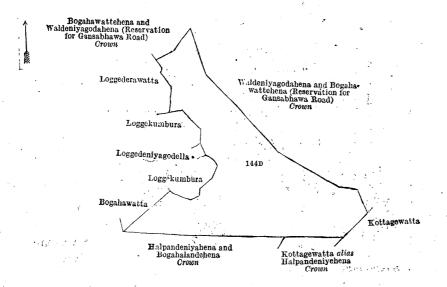

#### II.—Block survey preliminary plan 161.

Lot. Name of Land.
1440 .. Bogahawattehena and Halpandeniyehena

Extent, A. R. P.

4 0 12

and bounded as follows: on the north by Bogahawattehena and Waldeniyegodahena (reservation for Gansabhawa road) to be declared the property of the Crown under the Waste Lands Ordinances, Waldeniyegodahena and Bogahawattehena (reservation for Gansabhawa road) to be declared the property of the Crown under the Waste Lands Ordinances; on the east by Waldeniyegodahena and Bogahawattehena (reservation for Gansabhawa road) to be declared the property of the Crown under the Waste Lands Ordinances, Kottagewatta claimed by T. B. Dasawatta Doloswala; on the south by Kottagewatta alias Halpandeniyehena to be declared the property of the Crown under the Waste Lands Ordinances, Halpandeniyehena and Bogahalandehena to be declared the property of the Crown under the Waste Lands Ordinances; on the west by Bogahawatta claimed by Bogahawatta Dantahamy and others, Loggekumbura claimed by Loggedera Dingirihamy, Loggederawatta claimed by Loggedera Dingirihamy, Loggederawatta claimed by Loggedera Dingirihamy and others.