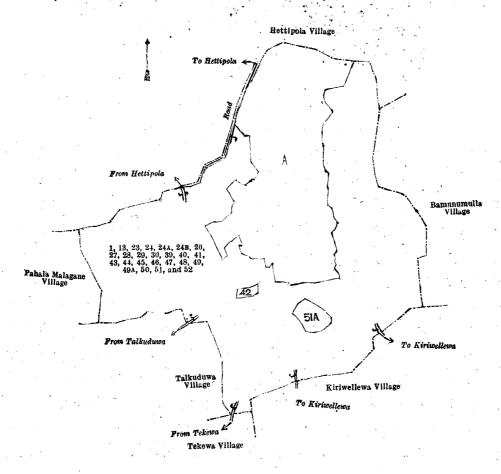

#### Description of the Lands referred to.

The following lots s'tuated 'n the village of Bogolla, in the Giratalane korale of the Dewamedi hatpattu of the Kurunegala District, in the North-Western Province, as described in the annexed diagram:—

Block survey preliminary plan 1,688.

| Lot.      |    | Name of Land.            | Extent,    | A. : | R. P. | Lot.       | Name of Land.                   | xter  | ıt, A.   | R.       | P.       |
|-----------|----|--------------------------|------------|------|-------|------------|---------------------------------|-------|----------|----------|----------|
| 1         |    | Cart track (road)        |            | 0    | 1 16  | 43         | Galkandagawahenyaya and Kadu    | ru-   |          |          |          |
| 13        |    | Wetiyeihalahenyaya and   | Siyambala- |      |       | 1          | gahamulawatta                   | , • • | 12       | <b>2</b> | 25       |
|           |    | gahakumburepillewa       |            | 52   | 0 32  | 44         | Gansabhawa road                 |       | 0        | 3        | 11       |
| 23        |    | Pataha (water-hole)      |            | 0    | 0 20  | 45         | Kalagahamulapitiya (cemetery)   | • •   | 0        | 3        | 29       |
| 24        |    | Bulugahamulahenyaya      | ]          | 11   | 0 22  | 46         | Kalagahamulahena                |       | 0        | 1        | 9        |
| 24A       | ٠. | New road                 |            | 0    | 0 22  | 47         | Galkandagawahenyaya             |       | 6        | <b>2</b> | 36       |
| 24B       |    | Do                       | • •        | 0    | 0 3   | 48         | Wewa-para (road)                |       | 0        | 0        | 22       |
| 26        |    | Gansabhawa road          |            | 0    | 0 29  | 49         | Keppitigahawewahenyaya          |       | 15       | 3        | 11       |
| 27        | ٠. | Bogollaweweihalahena     |            | 31   | 2 17  | 49A        | Siyambalagaswewawanekotuwa      |       | 0        | 1        | 17       |
| 28        |    | Bogollawewa (tank and bu | nd) I      | L4   | 2 10  | 50         | Keppitigahawewa (tank and bund) | ٠,    | <b>2</b> | . 0      | <b>2</b> |
| <b>29</b> |    | Gansabhawa road          |            | 0    | 0 13  | 51         | Siyambalagahawewa               |       | 10       | 0        | 12       |
| 30        | ٠. | Bogahamulahena           |            | -    | 2 20  | $52 \dots$ | Gansabhawa road                 |       | 0        | 1        | 14       |
| 39        | ٠. | Sekkupitiyehena          | • • . •    | 0    | 1 27  |            |                                 | -     |          |          |          |
| 40        |    | Gansabhawa road          |            |      | 0 14  |            |                                 |       | 165      | 2        | 6        |
| 41        |    | Do                       | ••         | 0 ;  | 3 13  |            |                                 |       |          |          |          |

and bounded as follows: on the north by the village limit of Hettipola, the village limit of Hettipola (the road to Hettipola), the village limit of Hettipola; on the east by the village limit of Hettipola, the village limit of Bamunumulla, the village limit of Kiriwellewa; on the south by the village limit of Kiriwellewa, the village limit of Tekewa, the village limit of Talkuduwa; on the west by the village limit of Talkuduwa, the village limit of Pahala Malagane, the village limit Hettipola.

Note.—The following lots lying within the above-mentioned boundaries are excluded from this notice, and their aggregate acreage of 73 acres 1 rood and 19 perches is not included in the acreage of 165 acres 2 roods and 6 perches given above:—

Block survey preliminary plan 1,688.

| Lot. |     | Name of Land.                | Extent   | , А,     | R.  | P.  | Lot. |     | Name of Land. E                  | xtent | , A. | R.       | Ρ. |
|------|-----|------------------------------|----------|----------|-----|-----|------|-----|----------------------------------|-------|------|----------|----|
| A 2  |     | Kohombagahamulawatta         |          | 4        | 3   | 19  | A 16 |     | Meegahamulakamata (threshing-f   | loor) | 0    | 0        | 28 |
| A 3  |     | Timbirigahamulawatta         |          | 0        | 1 : | 21  | A 17 |     | Ehatugahamulahena                | ••    | ٠1   | 0        | 32 |
| A 4  |     | Hikgahamulawatta             |          | 0        | 2   | 17  | A 18 |     | Diwulgahamulawatta               |       | 0    | 2        | 37 |
| A 5  | • • | Kohombagahamulahena          |          | 0        | 1 : | 27  | A 19 |     | Maragahamulahena                 |       | 0    | <b>2</b> | 33 |
| A 6  |     | Meegahamulawatta and Gorake  | agaha-   |          |     |     | a 20 | ٠.  | Siyambalagahamulawatta           |       | 0    | 1        | 28 |
|      |     | mulawatta                    | ·        | .2       | 2   | 30  | a 21 |     | Do                               |       | 0    | 1        | 36 |
| A. 7 |     | Kongahamulawatta             |          | 1        | 1   | 15  | A 22 |     | Talgahamulakamata (threshing-fle | oor)  | 0    | 0        | 27 |
| A 8  |     | Do                           |          | 0        | 0 9 | 27  | A 25 |     | Welaihalawatta                   |       | 0    | 2        | 19 |
| A 9  |     | Do                           |          | 0        | 1   | 19  | A 31 |     | Walauwewatta                     | • •   | 0    | 0        | 25 |
| A 10 |     | Meegahamulakamata (threshin  | g-floor) | 0        | . 0 | 8   | A 32 |     | Ela (stream)                     |       | 0    | 0        | 6  |
| A 11 |     | Ela (stream)                 |          | 0        | 0   | 21  | A 33 |     | Walauwewatta                     |       | 4    | <b>2</b> | 11 |
| A 12 |     | Kongahamulawatta (T. P. 338, | 184)     | <b>2</b> | 0   | 2   | A 34 |     | Meegahamulakamata (threshing-f   | loor) | 0    | 0        | 7  |
| A 14 |     | Ela (stream)                 |          | 0        | 0   | 4   | a 35 | • • | Talgahapitiyawatta (T. P. 339,43 | 0)    | 0    | 2        | 33 |
| A 15 |     | Thalakumbura, Lolugahakun    | abura,   |          |     | - 1 | a 36 |     | Do. ( do.                        | )     | 0    | 0        | 19 |
|      |     | Pahalalolugahakumbura,       | Ninda-   |          |     | j   | A 37 |     | Talgahapitiyahena ( do.          | )     | 0    | 1        | 30 |
|      | . , | kumbura, Asweddumekun        | abura,   |          |     |     | A 38 |     | Daminagahamulawatta              |       | 0    | 3        | 13 |
| *    |     | Pallewelakumbura, P          | aha!a-   |          |     |     | 42   |     | Kadurugahamulawatta              |       | 0    | 3        | 25 |
|      | ٠.  | kumbura. Tunpelekun          | abura,   |          |     |     | 51A  |     | Keppitiyagahawela                |       | 2    | 3        | 16 |
|      |     | Siyambalagahamulakumbur      | a, Mee-  |          |     |     |      |     |                                  |       |      |          |    |
|      |     | gahakumbura, and Talgaha     | pitiye-  |          |     |     |      |     |                                  |       | 73   | 1        | 19 |
|      |     | kumbura                      |          | 45       | 0   | 24  |      |     |                                  |       |      |          |    |

[For Diagram see page 1919]