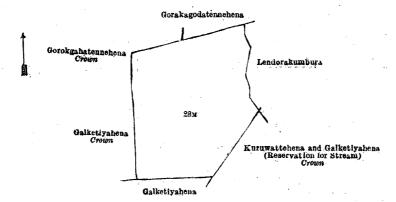

#### Description of the Land referred to.

The land commonly called or known as Gorakagodatennehena, situated in the village of Denawakapatakada, in the Uda pattuwa of the Nawadun korale of the Ratnapura District, in the Province of Sabaragamuwa, containing in extent 3 acres and 20 perches, and shown as lot 28m in block survey preliminary plan 161 and in the annexed diagram, and bounded as follows: on the north by Gorokgahatennehena to be declared the property of the Crown under the Waste Lands Ordinances, Gorakagodatennehena sold to Godagamakattadige Gira Etana under the Waste Lands Ordinances; on the east by Lendarakumbura claimed by Marapona Ratu Ganithagura and others, Kuruwattehena and Galketiy hena (reservation for stream) to be declared the property of the Crown under the Waste Lands Ordinances; on the south by Galketiy hena (private); on the west by Galketiy hena to be declared the property of the Crown under the Waste Lands Ordinances, Gorokgahatennehena to be declared the property of the Crown under the Waste Lands Ordinances.

## Description of the Land referred to.

The land commonly called or known as Kuruwattehens, situated in the village of Denawakapatakada, in the Uda pattuwa of the Nawadun korale of the Ratnapura District, in the Province of Sabaragamuws, containing in extent 1 acre and 7 perches, and shown as lot 281 in block survey preliminary plan 161 and in the annexed diagram, and bounded as follows: on the north by Bogoda-aramba alias Meegahahena to be declared the property of the Crown under the Waste Lands Ordinances; on the east by Kuruwattehena sold to Kuruwattage Rankirihamy and another under the Waste Lands Ordinances; on the south by Kuruwattehena and Galketiyehena (reservation for stream) to be declared the property of the Crown under the Waste Lands Ordinances; on the weste Lands Ordinances; on the weste Lands Ordinances.