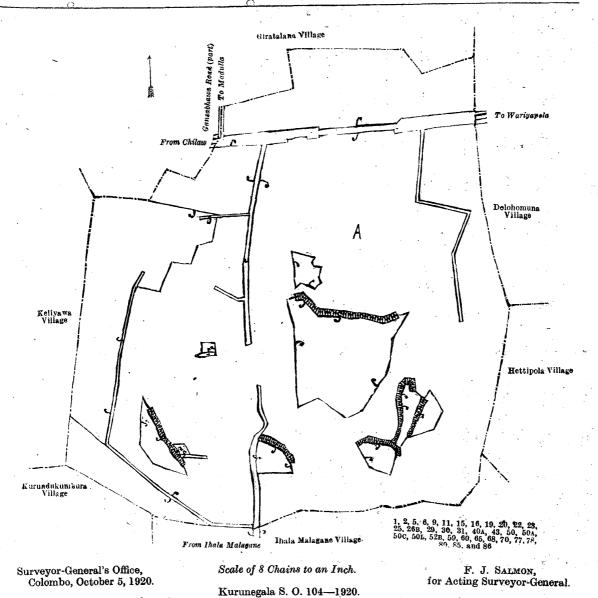

# Description of the Lands referred to.

The following lots situated in the village of Giratalane Acharigama, in the Giratalane korale of the Dewamedi hatpattu of the Kurunegala District, in the North-Western Province, as described in the annexed diagram:—

and bounded as follows: on the north by the village limit of Giratalana, the village limit of Giratalana (part of Gansabhawa road to Madulla); on the east by the village limit of Dolohomuna, the village limit of Hettipola, the village limit of Ihala Malagane; on the south by the village limit of Ihala Malagane, the village limit of Kurundukumbura; on the west by the village limit of Keliyawa.