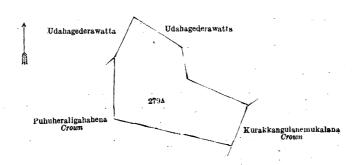

Whereas in pursuance of section 1 of the said Ordinances it was duly declared and notified on the 3rd day of October, 1913, that if no claim to the land commonly called or known as Puhuheraligahahena, situate in the village of Denawaka patakada, in the Uda pattuwa of the Nawadun korale of the Ratnapura District, in the Province of Sabaragamuwa, containing in extent 2 acres and 6 perches, and shown as lot 279a in block survey preliminary plan 161 and in the annexed diagram, was made to Howard Orme Fox, Special Officer appointed under section 28 of the said Ordinances, within the period of three months from the date specified in the said notice, such land would be declared the property of the Crown, and dealt with on account of the Crown (vide Notice No. 5,016):

And whereas Badugedeniya Palinguwalaye alias Obada Panguwe Hatan Kiralaye Kiri Anchiya made claim thereto, and Howard Orme Fox and Walter Ernest Wait, Special Officers appointed under section 28 of the said Ordinances, made due inquiry into such claim, and whereas the said claimant and I. with the consent of His Excellency the Governor, came to an agreement in writing dated the 6th day of May, 1914, concerning the said land, under section 4, sub-section (1), of the said Ordinances, whereby it was agreed that the said claimant should be declared the purchaser of the said land upon payment on or before the 6th day of August, 1914, to the Government Agent at Ratnapura, of a sum of Rupees Thirty only (Rs. 30), as the purchase amount of the said land, and whereas the said amount has been duly paid by the said claimant, the is hereby, in pursuance of the agreement aforementioned, declared to be the purchaser of the said land, as more fully described herein below.

#### Description of the Land referred to.

The land commonly called or known as Puhuheraligahahena, situated in the village of Denawakapatakada, in the Uda pattuwa of the Nawadun korale of the Ratnapura District, in the Province of Sabaragamuwa, containing in extent 2 acres and 6 perches, and shown as lot 279a in block survey preliminary plan 161 and in the annexed diagram, and bounded as follows: on the north by Udahagederawatta claimed by Niriellage Babanisa and others; on the east by Udahagederawatta claimed by Niriellage Babanisa and others, Kurakkangulanemukalana to be declared the property of the Crown under the Waste Lands Ordinances; on the south by Puhuheraligahahena to be declared the property of the Crown under the Waste Lands Ordinances; on the west by Puhuheraligahahena to be declared the property of the Crown under the Waste Lands Ordinances, Udahagederawatta claimed by Niriellage Babanisa and others.

Surveyor-General's Office, Colombo, May 12, 1920. Scale of 4 Chains to an Inch.

F. J. SALMON, for Acting Surveyor-General.

August 30, 1920.

W. E. WAIT, Special Officer.