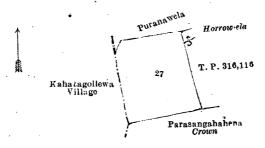

# Ratnapura S. O. No. 509.

Order under Section 4, Sub-section (1), of "The Waste Lands Ordinances of 1897, 1899, 1900, and 1903."

In the matter of the land commonly called or known as Katuwelmandiyahena, situate in the village of Denawakapatakada, in the Uda pattuwa of the Nawadun korale of the Ratnapura District, in the Province of Sabaragamuwa, and of "The Waste Lands Ordinances of 1897, 1899, 1900, and 1903."

Whereas in pursuance of section 1 of the said Ordinances it was duly declared and notified on the 3rd day of October, 1913, that if no claim to the land commonly called or known as Katuwelmandiyahena, situate in the village of Denawaka-patakada, in the Uda pattuwa of the Nawadun korale of the Ratnapura District, in the Province of Sabaragamuwa, containing in extent 2 acres and 8 perches, and shown as lot 271k in block survey preliminary plan 161 and in the annexed diagram, was made to Howard Orme Fox, Special Officer appointed under section 28 of the said Ordinances, within the period of three months from the date specified in the said notice, such land would be declared the property of the Crown and dealt with on account of the Crown (vide Notice No. 5,016):

And whereas Galkadulle Elandalage Agochchi made claim thereto, and Howard Orme Fox and Walter Ernest Wait, Special Officers appointed under section 28 of the said Ordinances, made due inquiry into such claim, and whereas the said claimant and I, with the consent of His Excellency the Governor, came to an agreement in writing dated the 6th day of May, 1914, concerning the said land, under section 4, sub-section (1), of the said Ordinances, whereby it was agreed that the said claimant should be declared the purchaser of the said land upon payment on or before the 6th day of August, 1914, to the Government Agent at Ratnapura, of a sum of Rupees Thirty only (Rs. 30), as the purchase amount of the said land, and whereas the said amount has been duly paid by the said claimant, he is hereby, in pursuance of the agreement aforementioned, declared to be the purchaser of the said land, as more fully described herein below.

# Description of the Land referred to.

The land commonly called or known as Katuwelmandiyahena, situated in the village of Denawakapatakada, in the Uda pattuwa of the Nawadun korale of the Ratnapura District, in the Province of Sabaragamuwa, containing in extent 2 acres and 8 perches, and shown as lot 271k in block survey preliminary plan 161 and in the annexed diagram, and bounded as follows: on the north and east by Kahawelmandiyahena and Vaddehigehena to be declared the property of the Crown under the Waste Lands Ordinances; on the south by Kahawelmandiyahena and Vaddehigehena to be declared the property of the Crown under the Waste Lands Ordinances, Galgodahena (reservation for Gerandieli-dola) to be declared the property of the Crown under the Waste Lands Ordinances; on the west by a footpath.