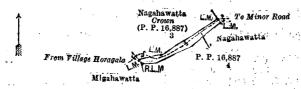

Description of the Land referred to.

H. E. NEWNHAM,

Assistant Government Agent.

The following lot situated in the village of Dampe, in Meda pattuwa of Hewagam korale, in the Colombo District of the Western Province, as described in the annexed diagram:—

Preliminary plan 16,887.

Lot. Name of Land.
4 .. Nagahawatta (reservation for footpath)

Extent, A. R. P.

0 0 18

and bounded as follows: on the north-east and south-east by Nagawawatta claimed by G. Sanchi Appu and others; on the south-west by Migahawatta claimed by Jusay Fernando and others; and on the north-west by Nagahawatta claimed by the Crown (P. P. 16,887/3).