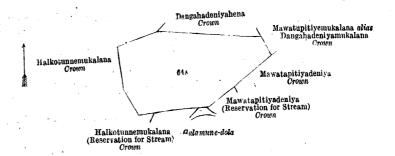

Whereas in pursuance of section 1 of the said Ordinances it was duly declared and notified on the 3rd day of October, 1913, that if no claim to the land commonly called or known as Mawatupitiya and Meegodahena, situate in the village of Denawakapatakada, in the Uda pattuwa of the Nawadun korale of the Ratnapura District, in the Province of Sabaragamuwa, containing in extent 2 acres and 12 perches, and shown as lot 64a in block survey preliminary plan 161 and in the annexed diagram, was made to Howard Orme Fox, Special Officer appointed under section 28 of the said Ordinances, within the period of three months from the date specified in the said notice, such land would be declared the property of the Crown, and dealt with on account of the Crown (vide Notice No. 5,016):

And whereas Udakandapatirage Siribohamy made claim thereto, and Howard Orme Fox and Walter Ernest Wait, Special Officers appointed under section 28 of the said Ordinances, made due inquiry into such claim, and whereas the said claimant and I, with the consent of His Excellency the Governor, came to an agreement in writing dated the 6th day of May, 1914, concerning the said land, under section 4, sub-section (1), of the said Ordinances, whereby it was agreed that the said claimant should be declared the purchaser of the said land upon payment on or before the 6th day of August, 1914, to the Government Agent at Ratnapura, of a sum of Rupees Thirty only (Rs. 30), as the purchase amount of the said land, and whereas the said amount has been duly paid by the said claimant, he is hereby, in pursuance of the agreement aforementioned, declared to be the purchaser of the said land, as more fully described herein below.

#### Description of the Land referred to.

The following lot situated in the village of Denawakapatakada, in the Uda pattuwa of the Nawadun korale of the Ratnapura District, in the Province of Sabaragamuwa, as described in the annexed diagram:—

Block survey preliminary plan 161.

and bounded as follows: on the north by Halkotunnemukalana to be declared the property of the Crown under the Waste Lands Ordinances, Dangahadeniyahena to be declared the property of the Crown under the Waste Lands Ordinances; on the east by Mawatupitiyemukalana alias Dangahadeniyamukalana to be declared the property of the Crown under the Waste Lands Ordinances, Mawatapitiyadeniya to be declared the property of the Crown under the Waste Lands Ordinances, Mawatapitiyadeniya (reservation for stream) to be declared the property of the Crown under the Waste Lands Ordinances; on the south by the Galamune-Jola, Halkotunnemukalana (reservation for stream) to be declared the property of the Crown under the Waste Lands Ordinances; on the west by Halkotunnemukalana to be declared the property of the Crown under the Waste Lands Ordinances.

Surveyor-General's Office, Colombo, May 12, 1920. Scale of 4 Chains to an Inch

F. J. SALMON, for Acting Surveyor-General.

August 30, 1920.

W. E. WAIT, Special Officer.