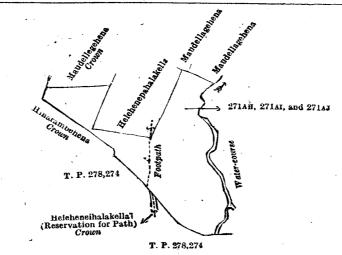

Whereas in pursuance of section 1 of the said Ordinances it was duly declared and notified on the 3rd day of October, 1913, that if no claim to the lands commonly called or known as Helehenepahalakella (exclusive of the footpath passing through the land), situate in the village of Denawakapatakada, in the Uda pattuwa of the Nawadun korale of the Ratnapura District, in the Province of Sabaragamuwa, containing in extent 2 acres and 13 perches and shown as lots 271AH, 271AI, and 271AJ in block survey preliminary plan 161 and in the annexed diagram, was made to Howard Orme Fox, Special Officer appointed under section 28 of the said Ordinances, within the period of three months from the date specified in the said notice, such lands would be declared the property of the Crown, and dealt with on account of the Crown (vide Notice No. 5,016):

Block survey preliminary plan 161. Name of Land. Extent, A. R. P. 271ан Helehenepahalakella 2 13 0 271AI Do. Ó 0 8 271AJ Do. 1 32 (Exclusive of the footpath passing through the land).

and bounded as follows: on the north by Maudellegehena to be declared the property of the Crown under the Waste Lands Ordinances, Helehenepahalakella claimed by Nirielle Davitha and others, Maudellagehena sold to Dikdeniye Hewayalage Babanisa under the Waste Lands Ordinances, Maudellegehena sold to Dikdeniye Hewayalage Babanisa under the Waste Lands Ordinances; on the east by a water-course; on the south by T. P. 278,274, Heleheneihalakella (reservation for path) to be declared the property of the Crown under the Waste Lands Ordinances; on the west by T. P. 278,274, Hinarambehena to be declared the property of the Crown under the Waste Lands Ordinances.