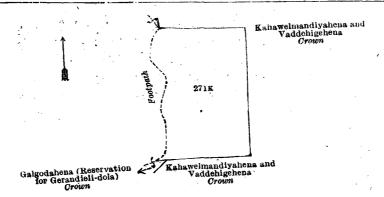

Whereas in pursuance of section 1 of the said Ordinances it was duly declared and notified on the 3rd day of October, 1913, that if no claim to the land commonly called or known as Katuwelmandiyahena, situate in the village of Denawaka-patakada, in the Uda pattuwa of the Nawadun korale of the Ratnapura District, in the Province of Sabaragamuwa, containing in extent 2 acres and 8 perches, and shown as lot 271k in block survey preliminary plan 161 and in the annexed diagram, was made to Howard Orme Fox, Special Officer appointed under section 28 of the said Ordinances, within the period of three months from the date specified in the said notice, such land would be declared the property of the Crown and dealt with on account of the Crown (vide Notice No. 5,016):

And whereas Galkadulle Elandalage Agochchi made claim thereto, and Howard Orme Fox and Walter Ernest Wait, Special Officers appointed under section 28 of the said Ordinances, made due inquiry into such claim, and whereas the said claimant and I, with the consent of His Excellency the Governor, came to an agreement in writing dated the 6th day of May, 1914, concerning the said land, under section 4, sub-section (1), of the said Ordinances, whereby it was agreed that the said claimant should be declared the purchaser of the said land upon payment on or before the 6th day of August, 1914, to the Government Agent at Ratnapura, of a sum of Rupees Thirty only (Rs. 30), as the purchase amount of the said land, and whereas the said amount has been duly paid by the said claimant, he is hereby, in pursuance of the agreement aforementioned, declared to be the purchaser of the said land, as more fully described herein below.

# Description of the Land referred to.

The land commonly called or known as Katuwelmandiyahena, situated in the village of Denawakapatakada, in the Uda pattuwa of the Nawadun korale of the Ratnapura District, in the Province of Sabaragamuwa, containing in extent 2 acres and 8 perches, and shown as lot 271k in block survey preliminary plan 161 and in the annexed diagram, and bounded as follows: on the north and east by Kahawelmandiyahena and Vaddehigehena to be declared the property of the Crown under the Waste Lands Ordinances; on the south by Kahawelmandiyahena and Vaddehigehena to be declared the property of the Crown under the Waste Lands Ordinances, Galgodahena (reservation for Gerandieli-dola) to be declared the property of the Crown under the Waste Lands Ordinances; on the west by a footpath.

Surveyor-General's Office, Colombo, May 12, 1920. Scale of 4 Chains to an Inch.

F. J. SALMON, for Acting Surveyor-General.

August 30, 1920.

W. E. WAIT, Special Officer.