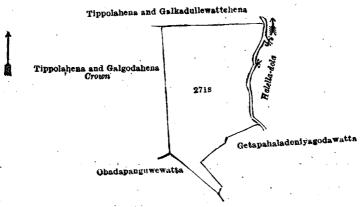

# Description of the Land referred to.

The land commonly called or known as Tippolahena, situated in the village of Denawakapatakada, in the Uda pattuwa of the Nawadun korale of the Ratnapura District, in the Province of Sabaragamuwa, containing in extent 2 acres and 8 perches and shown as lot 271s in block survey preliminary plan 161 and in the annexed diagram, and bounded as follows: on the north by Tippolahena and Galkadullewattehena sold to Balahewayalage Siridiya, vedarala, under the Waste Lands Ordinances; on the east by the Halella-dola; on the south by Getapahaladeniyegodawatta claimed by Balayalaye Mananchiya, Obadapanguwewatta claimed by Palinguwalaye Kirianchia and others; on the west by Tippolahena and Galgodahena to be declared the property of the Crown under the Waste Lands Ordinances.