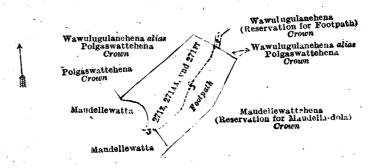

## Order under Section 4, Sub-section (1), of "The Waste Lands Ordinances of 1897, 1899, 1900, and 1903."

In the matter of the lands commonly called or known as Polgaswattehena and Wawulugulanehena, situate in the village of Denáwakapatakada, in the Uda pattuwa of the Nawadun korale of the Ratnapura District, in the Province of Sabaragamuwa, and of "The Waste Lands Ordinances of 1897, 1899, 1900, and 1903."

Whereas in pursuance of section 1 of the said Ordinances it was duly declared and notified on the 3rd day of October, 1913, that if no claim to the lands commonly called or known as Polgaswattehena and Wawulugulanehena, situate in the village of Denawakapatakada, in the Uda pattuwa of the Nawadun korale of the Ratnapura District, in the Province of Sabaragamuwa, containing in extent 1 acre and 18 perches, and shown as lots 271z, 271AA, and 271F1 in block survey preliminary plan 161 and in the annexed diagram, was made to Howard Orme Fox, Special Officer appointed under section 28 of the said Ordinances, within the period of three months from the date specified in the said notice, such lands would be declared the property of the Crown, and dealt with on account of the Crown (vide Notice No. 5,016):

#### Description of the Lands referred to.

The following lots situated in the village of Denawakapatakada, in the Uda pattuwa of the Nawadun korale of the Ratnapura District, in the Province of Sabaragamuwa, as described in the annexed diagram:—

| Lot.          | _   | Name of Land.           | Block survey pre | iminary plan. 1 | 161. | Extent | , A. | R. | Р.       |
|---------------|-----|-------------------------|------------------|-----------------|------|--------|------|----|----------|
| 271z<br>271AA | ••• | Polgaswattehena .<br>Do | ••               | . • • .         | • •  | ••     | 0    | 2  | 14<br>30 |
| 271FI         | • • | Wawulugulanehena        | • •              | • •             | • •  |        | 0    | 0  | 14       |
|               |     |                         |                  | a               |      |        | 1    | 0  | 18       |

and bounded as follows: on the north by Wawulugulanehena alias Polgaswattehena to be declared the property of the Crown under the Waste Lands Ordinances, Wawulugulanehena (reservation for footpath) to be declared the property of the Crown under the Waste Lands Ordinances; on the east by Wawulugulanehena alias Polgaswattehena to be declared the property of the Crown under the Waste Lands Ordinances, Mandellewattehena (reservation for Mandella-dola) to be declared the property of the Crown under the Waste Lands Ordinances; on the south by Mandellewattehena (reservation for Mandella-dola) to be declared the property of the Crown under the Waste Lands Ordinances, Mandellewatta claimed by Mandelle Emmanisa and others; on the west by Mandellewatta claimed by Mandelle Emmanisa and others, Polgaswattehena to be declared the property of the Crown under the Waste Lands Ordinances.