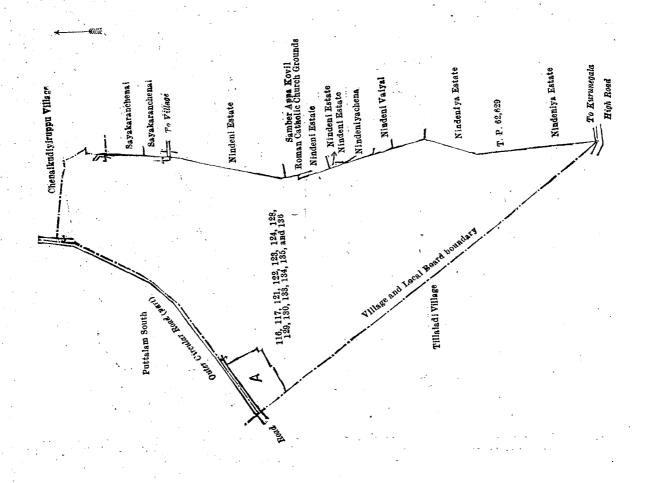

0 12

3 3

Description of the Lands referred to.

The following lots situated in the village of Nindeni, within the Local Board limits of Puttalam of the Puttalam District, in the North-Western Province, as described in the annexed diagram:—

# Preliminary plan 4,839.

|                          |   |                                               |         | 1              |                                |                   |      |       |
|--------------------------|---|-----------------------------------------------|---------|----------------|--------------------------------|-------------------|------|-------|
| Lot.                     |   | Name of Land. Extent, A. R.                   | P.      | Lot.           | Name of Land.                  | Extent,           | A. R | . P.  |
| 116                      |   | Nindeni plain alias Pampattiyar-              | .       | 129            | Nindenitaravai (salt waste)    | 36                |      | 0.    |
|                          |   | kulamkani 2 3                                 |         | 130 8          | Sampeturukovil alias St. Pet   | erskovil-         | . ·  | 14714 |
| 117                      |   | Nindeniadipatai (reservation for path) 0 3    | 36      | •              | kani                           | (                 | ) (  | 8     |
| 121                      |   | Nindeni plain alias Pampattiyar-              | 1       | 133            | Nindenikkulakkaddu (bund       | reserva-          |      |       |
|                          |   | kulamkani 68 0                                | 6       |                | tion)                          |                   | r á  | 33    |
| 122                      | ٠ |                                               | 18      | 134 ]          | Nindenitivukkadu               | 10                |      | 3 10  |
| 123                      |   | Kunchaliyarkulanilam (bund reserva-           | -       | 135 ]          | Nindenikkulam (tank)           | 4!                |      | 1 10  |
|                          |   | tion) 0 1                                     | 38      | 136 ]          | Nindeni-ichankadu              |                   | -    | 2 10  |
| 124                      |   | Kunchaliyarkulam (tank) . 1 2                 | 3       |                | and the property of the second | سنسابأ فهائي والا |      |       |
| 128                      |   | Kunchaliyarkullakkadu 17 3                    | 8       |                |                                | 19                | 2    | 2 33  |
| 121<br>122<br>123<br>124 |   | Nindeni plain alias Pampattiyar-<br>kulamkani | 6<br>18 | 134 ]<br>135 ] | Nindenikkulakkaddu (bund       | reserva 16 44     | 0    |       |

and bounded as follows: on the north by the village limit of Chenaikudiyiruppu; on the east by the village limit of Chenaikudiyiruppu, Sayakaranchenai (private), Nindeni estate claimed by T. S. M. Abbas Marikar, Samber Appu kovil, Roman Catholic church grounds, Nindeni estate claimed by Kochchika Marikar and others, Nindeni estate claimed by A. Seeni Mira Saibo (T. P. 62,625), Nindeniyachena claimed by I. Ismail Lebbe and others, Nindenivaiyal claimed by P. M. M. Mahamadu Ossen Marikar, Nindeniya estate claimed by Neina Mahamadu Nachiya and others (T. P. 62,629), Nindeniya estate claimed by S. A. Alli Tamby Marikkar and others; on the south by the high road from Kurunegala, the village limit of Tillaiadi; on the west by the village limit of Tillaiadi, the boundary of Puttalam South (part of Outer Circular road).

Note.—The following lots lying within the above-mentioned boundaries are excluded from this notice, and their aggregate acreage of 4 acres 2 roods and 24.5 perches is not included in the acreage of 192 acres 2 roods and 33 perches given above:—

| Lot.  | Name of Land.            | 1.1611 | mınary plan 4,83 | <b>.</b>       | Exten | t, A. R. P. |
|-------|--------------------------|--------|------------------|----------------|-------|-------------|
| A 125 | <br>Kunchaliyarkulavayal |        | • •              |                |       | 4 0 3       |
| A 126 | Do.                      |        | • • •            |                |       | 0 1 23 5    |
| A 127 | <br>Do.                  |        |                  | • •            | • •   | 0 0 38      |
|       |                          |        |                  | . <del>.</del> |       | 4 2 24 5    |

Surveyor-General's Office, Colombo, November 8, 1920. Scale of 16 Chains to an Inch.

Puttalam S. O. 4-1920.

G. K. THORNHILL, for Surveyor-General.