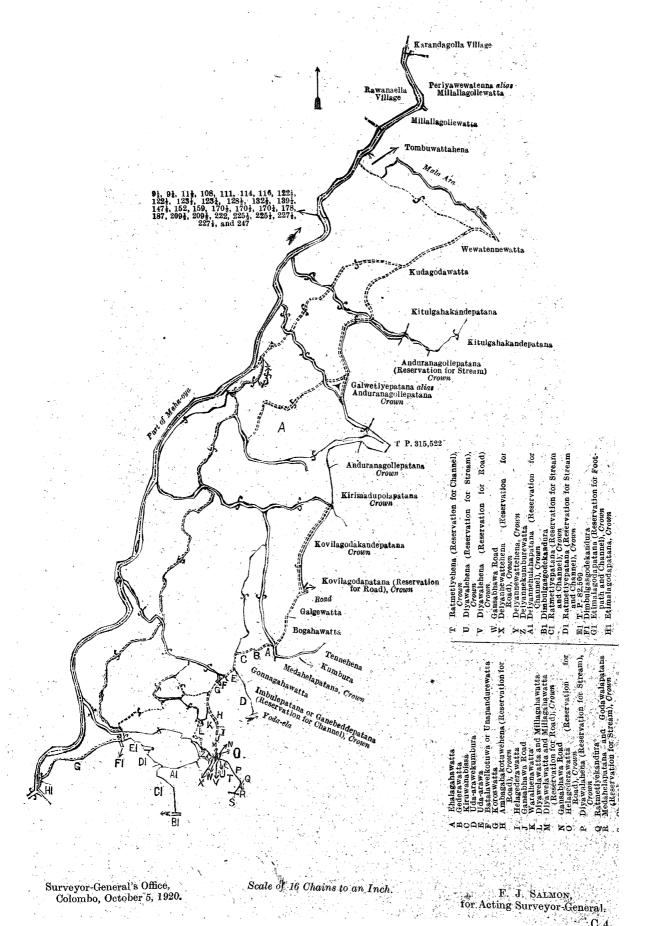

# Description of the Lands referred to.

The following lots situated in the village of Giratalane Acharigama, in the Giratalane korale of the Dewamedi hatpattu of the Kurunegala District, in the North-Western Province, as described in the annexed diagram:—

Block survey preliminary plan 1,717½.

|            |                                         |        |      |     |      | -          |                                 | • 1     |             |      |            |
|------------|-----------------------------------------|--------|------|-----|------|------------|---------------------------------|---------|-------------|------|------------|
| Lot.       | Name of Land. Exte                      | nt, A. | . R. | Р.  | Lot. | - ;        | Name of Land. H                 | extent, | A. 1        | 1. P |            |
| 1          | Gansabhawa road (part)                  | 0      | 0    | 10  | 50   |            | Minipiliyahena                  |         | 5           | 3    | 7          |
| $2 \dots$  | Julgahamulawatta (road reservation)     | . 0    | 0    | 4   | 50a  |            | Rukkattanagahamulahena          |         | 5           | 0 2  | Ď          |
| 5          | Kajugahawatta ( do. )                   | 0      | 0    | 2   | 50c  |            | Do.                             |         | 2           | 1 (  | â          |
| 6          | Do. ( do. )                             | 0      | 0    | 5   | 50L  | ٠          | Para (path)                     |         | 0           | 1 3  | ¥          |
| 9          | Ehetugahawetiyewatta( do. )             | 0      | 0    | 3   | 52B  |            | Para (footpath)                 |         | 0           | â    | A          |
| 11         | Do. ( do. )                             | 0      | 0    | 4   | 59   |            | Pataha (water-hole)             |         | ŏ.          | Ŏ P  | <b>A</b>   |
| 15         | Dolohomunewatta ( do. )                 | . 0    | 0    | . 4 | 60   | <i>:</i> . | Ela (stream)                    |         | 0           | ŏ î  | e.         |
| 16         | Nugagahamulahena (do.)                  | . 0    | 0    | 3   | 65   |            | Ihalawetiyewewa (tank)          |         | 1           | 1 1  | 4          |
| 19         | Road reservation                        | 0      | 0    | 8   | 68   |            | Dewatapara (path)               |         | ô           | ñ.   | TE I       |
| 20         | Do                                      | 0      | 0    | 9.  | 70   |            | Halmillagahamulakotuwa (bund r  | eser-   | ·           | •,   | -31        |
| $22 \dots$ | Main road                               | . 1    | 1    | 31  | 1    |            | vation)                         |         | Á           | 0 1  | ž en       |
| $23 \dots$ | Road reservation                        | . 0    | .1   | 0   | 77   |            | Alutwelewetiya (tank)           | ••      | ň           |      |            |
| 25         | Do                                      | 0      | Ó    | 2   | 78   |            | Karagaslandewetiya (tank)       | • •     | 'n          | 9 3  | 17         |
| 26в        | Maragahamulahena                        | . 0    | 2    | 18  | 80   |            | Siyambalagahawetiya (do.)       | • • •   | Λ           | 3    | - <b>4</b> |
| 29         | Siyambalagahamulawatta (road reser-     |        |      |     | 85   |            | Timbirigaswetiya alias Beligasw | atirra  | · G         | 3    | 24         |
|            | vation)                                 | . 0    | 0    | - 3 |      |            | (tank)                          | Curya   | ,           | _    |            |
| 30         | Gansabhawa road                         | 0      | ′ 3  | 9   | 86   | 1.         | Gansabhawa road                 |         | ·V          | 3    | 22         |
| 31         | Ehetugahamulawatta(road reservation     | 0      | .0   | 19  |      |            |                                 | , ••    | U           | , 2  | 3          |
| 40A        | Para (path)                             | 0      | ò    | 32  |      |            |                                 | •       | <del></del> |      |            |
| 43         | Giratalane Acharigamawewa (tank)        | 7      | 3    | 27  | ]    |            |                                 |         | <b>30</b> . | ુ3 ∶ | 28         |
|            | 3 7 7 7 7 7 7 7 7 7 7 7 7 7 7 7 7 7 7 7 |        |      |     |      | _          |                                 |         | 2           |      |            |

and bounded as follows: on the north by the village limit of Giratalana, the village limit of Giratalana (part of Gansabhawa road to Madulla); on the east by the village limit of Dolohomuna, the village limit of Hettipola, the village limit of Ihala Malagane; on the south by the village limit of Ihala Malagane, the village limit of Kurundukumbura; on the west by the village limit of Keliyawa.