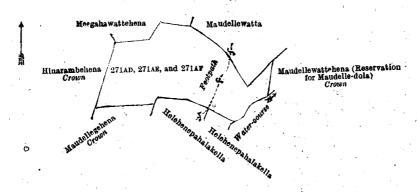

# Order under Section 4, Sub-section (1), of "The Waste Lands Ordinances of 1897, 1899, 1900, and 1903."

In the matter of the lands commonly called or known as Maudellagehena (exclusive of the footpath passing through the land), situate in the village of Denawakapatakada, in the Uda pattuwa of the Nawadun korale of the Ratnapura District, in the Province of Sabaragamuwa, and of "The Waste Lands Ordinances of 1897, 1899, 1900, and 1903."

Whereas in pursuance of section 1 of the said Ordinances it was duly declared and notified on the 3rd day of October, 1913, that if no claim to the lands commonly called or known as Maudellagehena (exclusive of the footpath passing through the land), situate in the village of Denawakapatakada, in the Uda pattuwa of the Nawadun korale of the Ratnapura District, in the Province of Sabaragamuwa, containing in extent 2 acres and 12 perches, and shown as lots 271ab, 271ac, and 271ar in block survey preliminary plan 161 and in the annexed diagram, was made to Howard Orme Fox, Special Officer appointed under section 28 of the said Ordinances, within the period of three months from the date specified in the said notice, such lands would be declared the property of the Crown, and dealt with on account of the Crown (vide Notice No. 5,016):

# Description of the Lands referred to.

The following lots situated in the village of Denawakapatakada, in the Uda pattuwa of the Nawadun korale of the Ratnapura District, in the Province of Sabaragamuwa, as described in the annexed diagram:—

| Lot.       |    |                | of Land | Block survey preli<br>l. | mmary pian     | 101.       | Extent | Α,  | R. | P. |  |
|------------|----|----------------|---------|--------------------------|----------------|------------|--------|-----|----|----|--|
| 271AD      | ٠. | Maudellagehena |         |                          |                |            | ••     | 1   | 2  | 20 |  |
| 271AE      |    | Do.            |         |                          |                |            |        | 0   | 0  | 9  |  |
| $271_{AF}$ | ٠. | Do.            |         | • •                      |                |            |        | 0   | 1  | 23 |  |
|            |    | (              | Exclusi | ve of the footpath p     | essing through | the land.) | •      |     |    |    |  |
|            |    | ·              |         |                          | ., 0           | , . ,      |        | · 2 | 0  | 12 |  |

and bounded as follows: on the north by Meegahawattehena sold to Don Henry Wijeywardena Tennakoon Bandara Mahatmaya under the Waste Lands Ordinances, Maudellewatta claimed by Maudella Emmanisa and others; on the east by Maudellewattehena (reservation for Maudelle-dola) to be declared the property of the Crown under the Waste Lands Ordinances; on the south by a water-course, Helehenepahalakella sold to Niriellage Davitha and another under the Waste Lands Ordinances, Helehenepahalakella claimed by Nirielle Davitha and others, Maudellegehena to be declared the property of the Crown under the Waste Lands Ordinances; on the west by Hinarambehena to be declared the property of the Crown under the Waste Lands Ordinances.