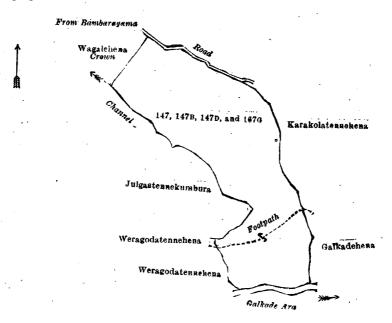

# Ratnapura S. O. No. 513.

# Order under Section 4, Sub-section (1), of "The Waste Lands Ordinances of 1897, 1899, 1900, and 1903."

In the matter of the lands commonly called or known as Maudellagehena (exclusive of the footpath passing through the land), situate in the village of Denawakapatakada, in the Uda pattuwa of the Nawadun korale of the Ratnapura District, in the Province of Sabaragamuwa, and of "The Waste Lands Ordinances of 1897, 1899, 1900, and 1903."

Whereas in pursuance of section 1 of the said Ordinances it was duly declared and notified on the 3rd day of October, 1913, that if no claim to the lands commonly called or known as Maudellagehena (exclusive of the footpath passing through the land), situate in the village of Denawakapatakada, in the Uda pattuwa of the Nawadun korale of the Ratnapura District, in the Province of Sabaragamuwa, containing in extent 2 acres and 12 perches, and shown as lots 271ab, 271ac, and 271ar in block survey preliminary plan 161 and in the annexed diagram, was made to Howard Orme Fox, Special Officer appointed under section 28 of the said Ordinances, within the period of three months from the date specified in the said notice, such lands would be declared the property of the Crown, and dealt with on account of the Crown (vide Notice No. 5,016):

And whereas Dikdeniya Hewayalage Babanisa made claim thereto, and Howard Orme Fox and Walter Ernest Wait, Special Officers appointed under section 28 of the said Ordinances, made due inquiry into such claim, and whereas the said claimant and I, with the consent of His Excellency the Governor, came to an agreement in writing dated the 6th day of May, 1914; concerning the said lands, under section 4, sub-section (1), of the said Ordinances, whereby it was agreed that the said claimant should be declared the purchaser of the said lands upon payment on or before the 6th day of August, 1914, to the Government Agent at Ratnapura, of a sum of Rupees Thirty only (Rs. 30), as the purchase amount of the said lands, and whereas the said amount has been duly paid by the said claimant, he is hereby, in pursuance of the agreement aforementioned, declared to be the purchaser of the said lands, as more fully described herein below.

# Description of the Lands referred to.

The following lots situated in the village of Denawakapatakada, in the Uda pattuwa of the Nawadun korale of the Ratnapura District, in the Province of Sabaragamuwa, as described in the annexed diagram:—

| Lot.       |    |                | of Land | Block survey preli<br>l. | mmary pian     | 101.       | Extent | Α,  | R. | P. |  |
|------------|----|----------------|---------|--------------------------|----------------|------------|--------|-----|----|----|--|
| 271AD      | ٠. | Maudellagehena |         |                          |                |            | ••     | 1   | 2  | 20 |  |
| 271AE      |    | Do.            |         |                          |                |            |        | 0   | 0  | 9  |  |
| $271_{AF}$ | ٠. | Do.            |         | • •                      |                |            |        | 0   | 1  | 23 |  |
|            |    | (              | Exclusi | ve of the footpath p     | essing through | the land.) | •      |     |    |    |  |
|            |    | ·              |         |                          | ., 0           | , . ,      |        | · 2 | 0  | 12 |  |

and bounded as follows: on the north by Meegahawattehena sold to Don Henry Wijeywardena Tennakoon Bandara Mahatmaya under the Waste Lands Ordinances, Maudellewatta claimed by Maudella Emmanisa and others; on the east by Maudellewattehena (reservation for Maudelle-dola) to be declared the property of the Crown under the Waste Lands Ordinances; on the south by a water-course, Helehenepahalakella sold to Niriellage Davitha and another under the Waste Lands Ordinances, Helehenepahalakella claimed by Nirielle Davitha and others, Maudellegehena to be declared the property of the Crown under the Waste Lands Ordinances; on the west by Hinarambehena to be declared the property of the Crown under the Waste Lands Ordinances.