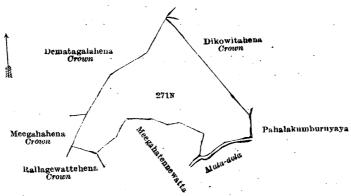

Whereas in pursuance of section 1 of the said Ordinances it was duly declared and notified on the 3rd day of October, 1913, that if no claim to the land commonly called or known as Dikowitahena and Medapillewa, situate in the village of Denawakapatakada, in the Uda pattuwa of the Nawadun korale of the Ratnapura District, in the Province of Sabaragamuwa, containing in extent 2 acres and 7 perches, and shown as lot 271n in block survey preliminary plan 161 and in the annexed diagram, was made to Howard Orme Fox, Special Officer appointed under section 28 of the said Ordinances, within the period of three months from the date specified in the said notice, such land would be declared the property of the Crown, and dealt with on account of the Crown (vide Notice No. 5,016):

And whereas Harambaya Watukarayalage Davith Sinno alias Meegahatenna Davitha made claim thereto, and Howard Orme Fox and Walter Ernest Wait, Special Officers appointed under section 28 of the said Ordinances, made due inquiry into such claim, and whereas the said claimant and I, with the consent of His Excellency the Governor, came to an agreement in writing dated the 6th day of May, 1914, concerning the said land under section 4, sub-section (1), of the said Ordinances, whereby it was agreed that the said claimant should be declared the purchaser of the said land upon payment on or before the 6th day of August, 1914, to the Government Agent at Ratnapura, of a sum of Rupees Thirty only (Rs. 30), as the purchase amount of the said land, and whereas the said amount has been duly paid by the said claimant, he is hereby, in pursuance of the agreement aforementioned, declared to be the purchaser of the said land, as more fully described herein below.

## Description of the Land referred to.

The land commonly called or known as Dikowitahena and Medapillewa, situated in the village of Denawakapatakada, in the Uda pattuwa of the Nawadun korale of the Ratnapura District, in the Province of Sabaragamuwa, containing in extent 2 acres and 7 perches, and shown as lot 271 n in block survey preliminary plan 161 and in the annexed diagram, and bounded as follows: on the north by Dematagalahena to be declared the property of the Crown under the Waste Lands Ordinances; on the east by Dikowitahena to be declared the property of the Crown under the Waste Lands Ordinances, Pahalakumburuyaya (private); on the south by the Maladola, Meegahatennewatta claimed by Harambagalage Davith and others, Rallagewattehena to be declared the property of the Crown under the Waste Lands Ordinances; on the west by Meegahahena to be declared the property of the Crown under the Waste Lands Ordinances, Dematagalahena to be declared the property of the Crown under the Waste Lands Ordinances, Dematagalahena to be declared the property of the Crown under the Waste Lands Ordinances.

Surveyor-General's Office, Colombo, May 12, 1920.

Scale of 4 Chains to an Inch.

F. J. SALMON, for Acting Surveyor-General.

August 30, 1920. W. E. WAIT, Special Officer.