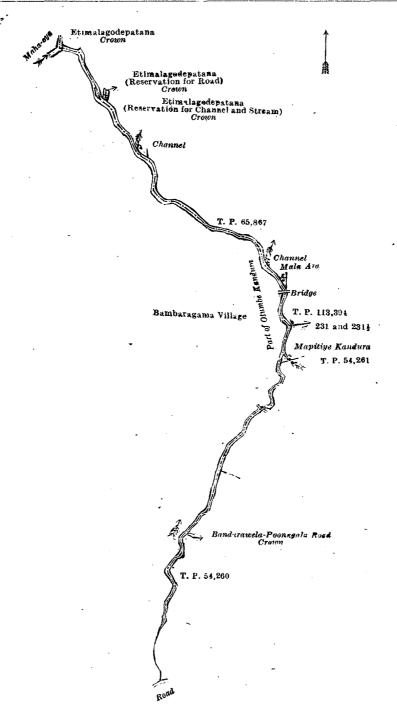

# Order under Section 4, Sub-section (1), of "The Waste Lands Ordinances of 1897, 1899, 1900, and 1903."

In the matter of the land commonly called or known as Mawatupitiya and Meegodahena, situate in the village of Denawakapatakada, in the Uda pattuwa of the Nawadun korale of the Ratnapura District, in the Province of Sabaragamuwa, and of "The Waste Lands Ordinances of 1897, 1899, 1900, and 1903."

Whereas in pursuance of section 1 of the said Ordinances it was duly declared and notified on the 3rd day of October, 1913, that if no claim to the land commonly called or known as Mawatupitiya and Meegodahena, situate in the village of Denawakapatakada, in the Uda pattuwa of the Nawadun korale of the Ratnapura District, in the Province of Sabaragamuwa, containing in extent 2 acres and 12 perches, and shown as lot 64a in block survey preliminary plan 161 and in the annexed diagram, was made to Howard Orme Fox, Special Officer appointed under section 28 of the said Ordinances, within the period of three months from the date specified in the said notice, such land would be declared the property of the Crown, and dealt with on account of the Crown (vide Notice No. 5,016):

#### Description of the Land referred to.

The following lot situated in the village of Denawakapatakada, in the Uda pattuwa of the Nawadun korale of the Ratnapura District, in the Province of Sabaragamuwa, as described in the annexed diagram:—

Block survey preliminary plan 161.

and bounded as follows: on the north by Halkotunnemukalana to be declared the property of the Crown under the Waste Lands Ordinances, Dangahadeniyahena to be declared the property of the Crown under the Waste Lands Ordinances; on the east by Mawatupitiyemukalana alias Dangahadeniyamukalana to be declared the property of the Crown under the Waste Lands Ordinances, Mawatapitiyadeniya to be declared the property of the Crown under the Waste Lands Ordinances, Mawatapitiyadeniya (reservation for stream) to be declared the property of the Crown under the Waste Lands Ordinances; on the south by the Galamune-Jola, Halkotunnemukalana (reservation for stream) to be declared the property of the Crown under the Waste Lands Ordinances; on the west by Halkotunnemukalana to be declared the property of the Crown under the Waste Lands Ordinances.