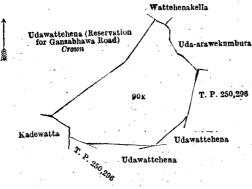

#### Order under Section 4, Sub-section (1), of "The Waste Lands Ordinances of 1897, 1899, 1900, and 1903."

In the matter of the land commonly called or known as Kospelawattehena alias Udawattehena, situate in the village of Denawakapatakada, in the Uda pattuwa of the Nawadun korale of the Ratnapura District, in the Province of Sabaragamuwa, and of "The Waste Lands Ordinances of 1897, 1899, 1900, and 1903."

WHEREAS in pursuance of section 1 of the said Ordinances it was duly declared and notified on the 3rd day of October, 1913, that if no claim to the land commonly called or known as Kospelawattehena alias Udawattehena, situate in the village of Denawakapatakada, in the Uda pattuwa of the Nawadun korale of the Ratnapura District, in the Province of Sabaragamuwa, containing in extent 2 acres and 9 perches, and shown as lot 90E in block survey preliminary plan 161 and in the annexed diagram, was made to Howard Orme Fox, Special Officer appointed under section 28 of the said Ordinances, within the period of three months from the date specified in the said notice, such land would be declared the property of the Crown, and dealt with on account of the Crown (vide Notice No. 5,016):

#### Description of the Land referred to.

The following lot situated in the village of Denawakapatakada, in the Uda pattuwa of the Nawadun korale of the Ratnapura District, in the Province of Sabaragamuwa, as described in the annexed diagram :-

Block survey preliminary plan 161.

Name of Land. Kospelawattehena alias Udawattehena Extent, A. R. P.

and bounded as follows: on the north by Udawattehena (reservation for Gansabhawa road) to be declared the property of the Crown under the Waste Lands Ordinances, Wattehenakella claimed by Gairenawatta Sudantihamy and others, Uda-arawekumbura claimed by Kiribandalage Setuhamy and others; on the east by T. P. 250,296, Udawattehena claimed by P. S. Bridge and others; on the south by Udawattehena claimed by P. S. Bridge and others, T. P. 250,296; on the west by Kadewatta claimed by Midalanakattadige Mantirihamy and others, Udawattehena (reservation for Gansabhawa road) to be declared the property of the Crown under the Waste Lands Ordinances.