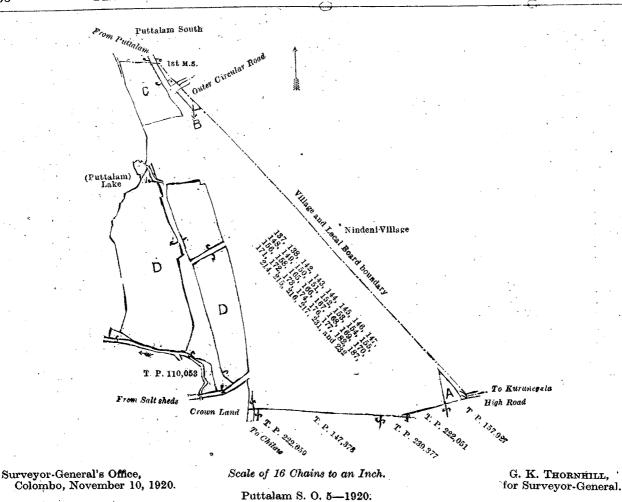

# Description of the Lands referred to.

The following lots situated in the village of Tillaiyadi, within the Local Board limits of Puttalam of the Puttalam District, in the North-Western Province, as described in the annexed diagram:—

# Preliminary plan 4,839.

| Lot. |    | Name of Land.                   | Extent | , A.      | R. | Р.           | Lot. |    |                                 | ixten | t, A. | R. |             |
|------|----|---------------------------------|--------|-----------|----|--------------|------|----|---------------------------------|-------|-------|----|-------------|
| 137  |    | Tillaiyadi-ichankadu            |        | 0         | 0  | 15           | 167  |    | Tillaiyadikkadalpiddi           | ••    | 0     | 1  | 24          |
| 138  |    | Tillaiyadipatai (reservation fo | n cart |           |    |              | 168  | `  | Araiparangichenaittaravai       |       | ·ľ    | 1  | 23          |
|      |    | track)                          |        | 0         | 0  | 16           | 169  |    | Araiparangihena                 |       | 0     | 0  | 6           |
| 142  | ٠. | Tillaiyadi-ichankadu            |        | 1         | 3  | 10           | 170  |    | Do                              |       | 0     | 0  | $0 \cdot 2$ |
| 143  |    | Do                              |        | <b>21</b> | 3  | 22           | 171  |    | Tillaiyadiveli                  |       | 0     | 1  | 0           |
| 144  |    | Sekalathikkulam (tank)          |        | 5         | 0  | 26           | 172  |    | Do.                             |       | 0     | 1  | 1           |
| 145  |    | Sekalathikulaveli               |        | 0         | 2  | 27           | 173  |    | Tillaiyadihena                  | ••    | 0     | 0  | 26          |
| 146  |    | Tillaiyadipatai(reservation for | road)  | 1         | 1  | 19           | 174  |    | Tillaiyadi estate               |       | 0     | 0  | $4 \cdot 2$ |
| 147  |    | Nindenikulam                    |        | 0         | 2  | 8            | 176  |    | Tillaiyadiveli                  | ٠.    | 0     | 0  | 8           |
| 148  |    | Do                              |        | 10        | 3  | 26           | 177  |    | Ettaraimaddodai (water-course)  |       | 0     | 1  | 15          |
| 149  |    | Nindenitivakkadu                |        | 40        | 1  | 36           | 182  |    | Tillaiyadikani                  |       | 1     | 0  | , <b>7</b>  |
| 150  |    | Do. (road reservat              | ion)   | 0         | 3  | 1            | 187  |    | Roads                           |       | 4     | 3  | 25          |
| 151  |    | Nindenitaravai                  |        | 12        | 0  | 27           | 214  |    | Tillaiyadi marsh                |       | 0     | 1. | 0           |
| 152  |    | Do                              | `      | 0         | 0  | 28           | 215  |    | Oonchalkodiy-aru (water-course) | )     | 0     | 3  | 34          |
| 153  |    | Nindeniveli                     |        | 1         | 1  | 23           | 216  |    | Tillaiyadiveli                  |       | 1 .   | 1  | 32          |
| 154  | ٠, | Kunchaliyarkulakadu             |        | 0         | 3  | 27           | 217  |    | Tillaiyadippallam               |       | 1     | 2  | 38          |
| 155  |    | Do. and Nindenit                | aravai | 1         | 2  | $27 \cdot 1$ | 231  | ٠. | Tillaiyadiveli                  |       | 0     | 0  | 38          |
| 156  |    | Do. (road reservation           | )      | 0         | 1  | 8            | 232  |    | Do                              |       | 1     | 0  | 9           |
| 158  |    | Kunchaliyarkulavayalmedu        |        | 0         | 2  | <b>2</b>     |      |    |                                 |       |       |    |             |
| 165  |    | Araiparangihena                 |        | 0         | 0  | 12           |      |    | 1                               | ]     | 23    | 3  | 8.5         |
| 166  |    | Do. alias Tillaiyadi            | ppiddí | 5         | 0  | 38           |      |    |                                 |       |       |    |             |
|      |    |                                 |        |           |    |              |      |    |                                 |       |       |    |             |

and bounded as follows: on the north by the boundary of the Puttalam South; on the east by the boundary of Nindeni village and Local Board boundary; on the south by T. Ps. 157,927, 222,051, 239,377, 147,378, 222,050, Crown land, T. P. 110,053; on the west by the Puttalam lake.

Note.—The following lots lying within the above mentioned boundaries are excluded from this notice, and their aggregate acreage of 58 acres and 17·1 perches is not included in the acreage of 123 acres 3 roods and 8·5 perches given above :—

| above :      |                       |         | Pr | eliminary      | plan 4,83 | 39. |                    | •                                       |             |              |
|--------------|-----------------------|---------|----|----------------|-----------|-----|--------------------|-----------------------------------------|-------------|--------------|
| Lot.         | Name of Land.         | Extent, | Α. | R. P.          | Lot.      |     | Name of Lan        | d. Exter                                | nt, A. R. P | _            |
| А 139        | Part of T. P. 157,927 |         | 0  | 2 11           | ъ 200     |     | Tillaiyadivaikal   |                                         |             | 9            |
| <b>д</b> 140 | Do                    |         | 0  | 0 11           | р 201     |     | Do                 |                                         | 0 3 4       | 4            |
| A 141        | Do                    |         | 0  | 0 12           | D 202     |     | , Do               |                                         | 0 2 22      | 2            |
| в 157        | Kunchaliyarkulavayal  |         | 0  | 0 12.1         | р 203     |     | Do                 |                                         | 0 2 29      | Э            |
| в 159        | Do                    |         | 0  | 0 38           | р 204     |     | Do                 |                                         | 0 2 23      | 3            |
| с 160        | Araipparangitoddam    |         | 0  | 0 29           | D 205     |     | Do                 |                                         | 0 1 39      | 9            |
| с 161        | Do                    |         | 0  | 0 15           | ъ 206     |     | Do                 |                                         | 0 3,26      | 0            |
| с 162        | Do                    |         | 0  | 0 13           | D 207     |     | Do                 | •                                       | 0 3 3       | 2            |
| с 163        | Do                    |         | 6  | 1 26           | D 208     |     | Do                 |                                         | 0 3 10      | 3            |
| c 164        | Do                    | • •     | 0  | 0 4            | D 209     |     | Do                 |                                         | 0 3 18      | 5            |
| ъ 175        | Tillaiyadi estate     |         | 0  | 1 5            | р 210     | ٠., | Do                 |                                         | 1 3 17      | 7            |
| р 178        | T. P. 203,513         | • •     | 3  | 3 31           |           |     | Do                 | • • • • • • • • • • • • • • • • • • • • | 0 3 19      | 9            |
| ъ 179        | Tilliyadi salt pan    |         | 0  | 1 1            |           |     | Do                 |                                         | 0 3 10      | В            |
| ъ 180        | Do                    |         | 0  | 0 18           | р 213     |     | Do                 | • * * * • • • • • • • • • • • • • • • • | 0. 2 28     | 8 ~          |
| ъ 181        | Do. ,                 | ••      | 0  | 0 7            |           | ٠.  | Part of T. P. 13   | 7,246                                   | 1 0 18      | 8            |
| ъ 183        | Part of T. P. 137,245 | • • •   | 5  | 0 35           |           |     |                    | 7,246 and 137,247                       | 1 3 8       | 8.8          |
| р 184        | Do                    | • •     | 1  | $0.11 \cdot 2$ |           |     | Part of T. P. 13   | 7,246                                   | 0 0         | 7            |
| р 185        | Do                    | • •     | 1  | 2 14           | ъ 221     |     | Do                 |                                         |             | 2 .          |
| ъ 186        | Do                    |         | 0  | 0 34           | D 222     |     | Do.                |                                         | 0 0         | 3            |
| ъ 188        | Tillaiyadikotukkani   | • •     | 2  | 2 29           | р 223     |     | Do                 | • '                                     | 0 0         | 1            |
| р 189        | Tillaiyadivaikal      |         | 1  | 0 17           | D 224     | ••  | Do                 | • .                                     | 0 0         | 1            |
| р 190        | Do                    | 4       | 0  | 3 28           | D 225     |     | Do                 |                                         |             | 1            |
| р 191        | <b>D</b> o            | • •     | 0  | 3 10           | р 226     |     | Parts of T. Ps. 13 | 37,246 and $137,247$                    |             |              |
| ъ 192        | Do                    |         | 0  | 3 0            | D 227     |     | Part of T. P. 13   | 37,246                                  |             | <b>2</b>     |
| ъ 193        | Do.                   | ••      | 0  | 2 29           | D 228     |     | Do                 |                                         |             | 2            |
| ъ 194        | Do                    | • •     | 1  | 0 35           | D 229     |     | Do.                |                                         |             | 3            |
| ъ 195        | Do.                   |         | 1  | 1 14           | р 230     |     | Parts of T. Ps. 13 | 37,246 and $137,247$                    | 0,01        | 2            |
| р 196        | Do                    | • • •   | 0  | 3 4            | р 233     |     | Part of T. P. 11   | 10,053                                  | 0 1 1       |              |
| р 197        | <b>Do.</b>            | • • .   | 0  | 3 18           | р 234     | ••  | <b>Do.</b>         |                                         | 0 2 1       | 2            |
| ъ 198        | <b>Do.</b>            |         | 0  | 3 36           |           |     |                    |                                         | : .         | <b>-</b> , ' |
| р 199        | <b>Do.</b>            | •••     | 0  | 3 14           | ,         |     |                    |                                         | 58 0 1      | 7.1          |
|              | • ,                   |         |    |                |           |     | /                  |                                         |             |              |

[For Diagram see page 1958.]