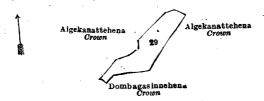

# Order under Section 2 of "The Waste Lands Ordinances of 1897 1899, 1900, and 1903," declaring Lands to be Crown Property.

In the matter of the lands commonly called or known as Kotakandekele, ela, landa, &c., situate in the village of Kunu Uragama, in the Elimeda tulana of the Kanadara korele of the Nuwaragam palata, in the North-Central Province, and of "The Waste Lands Ordinances of 1897, 1899, 1900, and 1903."

THE notice required by section 1 of "The Waste Lands Ordinances of 1897, 1899, 1900, and 1903," having been duly published in manner prescribed by that section in respect of the above-named lands (vide Notice No. 7,449), and no claim having been made to the said lands or to any interest therein within the period of three months from Ordinances, under and by virtue of the powers vested in me in that behalf by section 2 of the said Ordinances, do hereby village of Kunu Uragama, in the Elimeda tulana of the Kanadara korale of the Nuwaragam palata, in the North-Central 33, 33A, 33D, 33C, 36, 41, 42, 43, 44, 45, 45A, 45B, 45C, 47, 51, 53, 56, 57, and 57A in block survey preliminary plan 771 and in the annexed diagram, and containing in extent 862 acres 3 roods and 28 perches, are the property of the Crown.

# Description of the Lands referred to.

The following lots situated in the village of Kunu Uragama, in the Elimeda tulana of the Kanadara korale of the Nuwaragam palata, in the North-Central Province, as described in the annexed diagram :—

and bounded as follows: on the north by the village limit of Karambankulama; on the east by the village limit of Sippukulama, the village limit of Weruppankulama; on the south by the village limit of Weruppankulama; on the west by the village limit of Kurunjankulama, the village limit of Karambankulama.