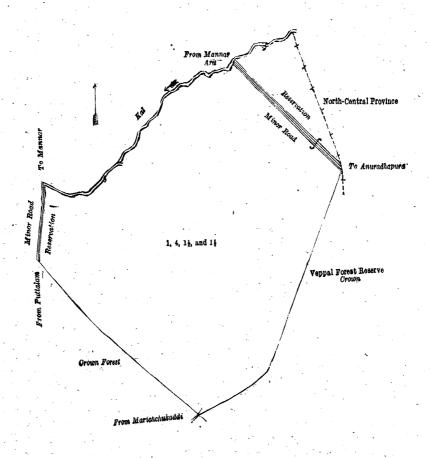

The notice required by section 1 of "The Waste Lands Ordinances of 1897, 1899, 1900, and 1903," having been duly published in manner prescribed by that section in respect of the above-named lands (vide Notice No. 7,556), and no claim having been made to the said lands or to any interest therein; within the period of three months from the date specified in the said notice, I, Frederick Lewis, Special Officer appointed under section 28 of the said Ordinances, under and by virtue of the powers vested in me in that behalf by section 2 of the said Ordinances, do hereby on this 1st day of October, 1920, order and declare that the said lands as more fully described herein below, situate in the Musali South of the Musali division of the Mannar District, in the Northern Province, and shown as lots 1, 4, 1½, 1¾ and 10 in forest survey preliminary plan 5,192 and in the annexed diagrams, and containing in extent 17,226 acres 3 roods and 38 perches, are the property of the Crown.

Description of the Lands referred to.

The following lots situated in the Musali South of the Musali division of the Mannar District, in the Northern Province, as described in the annexed diagrams:—

I.—Forest survey preliminary plan 5,192.

| Lot.           | Name of Land.         |        | R. P. Lot.                      | Name of Land. | Extent, A. R. P. |
|----------------|-----------------------|--------|---------------------------------|---------------|------------------|
| 1              | Veppal forest reserve | 17,086 | $3 \ 11 \ 1\frac{1}{3} \ \dots$ | Reservation   | 17 0 8           |
| 4              | Kal-aru               | 74     | 0 11                            |               |                  |
| $1\frac{1}{2}$ | Road                  | 10.    | 0 16                            |               | 17.188 0 6       |
|                |                       |        |                                 | 4 -           | -2               |

and bounded as follows: on the north by the Kal-aru; on the east by the boundary of the North-Central Province, Veppal forest reserve declared to be the property of the Crown under the Waste Lands Ordinances; on the south by Veppal forest reserve declared to be the property of the Crown under the Waste Lands Ordinances, the Crown forest; on the west by the Crown forest, the minor road from Puttalam to Mannar.

2019

Surveyor-General's Office, Colombo, May 6, 1920. Scale of 128 Chains to an Inch.

G. K. THORNHILL, for Acting Surveyor-General.

II.—Forest survey preliminary plan 5,192.

Lot. Name of Land. 10 Part of Moderagam-aru

Extent, A. R. P. 38 3 32

and bounded as follows: on the north by Veppal forest reserve declared to be the property of the Crown under the Waste Lands Ordinances; on the east by the boundary of the North-Central Province; on the south by the boundary of the North-Central Province (part of Moderagam-aru); on the west by topo P. P. 9/lot 1a.

Surveyor-General's Office, Colombo, May 6, 1920,

Scale of 64 Chains to an Inch.

G. K. THORNHILL, for Surveyor-General.

October 1, 1920.

Frederick Lewis, Special Officer.