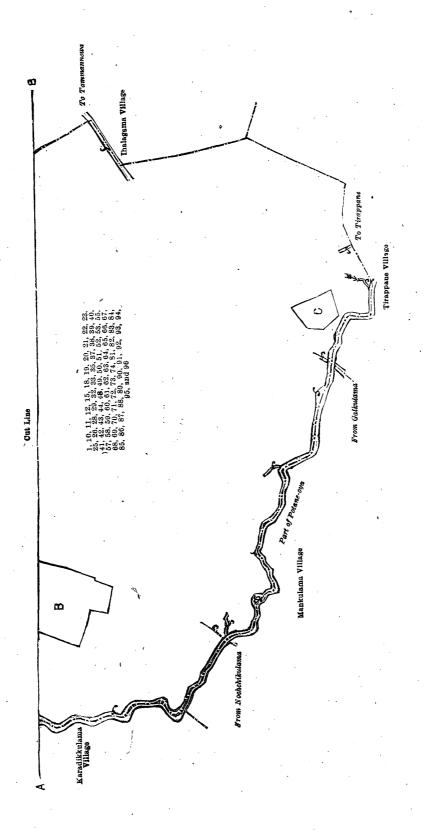

# Order under Section 2 of "The Waste Lands Ordinances of 1897, 1899, 1900, and 1903," declaring Lands to be Crown Property.

In the matter of the lands commonly called or known as Ela (stream), half the area of ela, reservation and path to paddy field, Wekandekele, situate in the village of Pudukkulama, in the Elimeda tulana of the Kanadara korale of the Nuwaragam palata, in the North-Central Province, and of "The Waste Lands Ordinances of 1897, 1899, 1900, and 1903."

THE notice required by section 1 of "The Waste Lands Ordinances of 1897, 1899, 1900, and 1903," having been duly published in manner prescribed by that section in respect of the above-named lands (vide Notice No. 7,448), and no claim having been made to the said lands or to any interest therein within the period of three months from the date specified in the said notice, I, Norman Albert Hampton, Special Officer appointed under section 28 of the said Ordinances, under and by virtue of the powers vested in me in that behalf by section 2 of the said Ordinances, do hereby on this 12th day of April, 1920, order and declare that the said lands, as more fully described herein below, situate in the village of Pudukkulama, in the Elimeda tulana of the Kanadara korale of the Nuwaragam palata, in the North-Central Province, and shown as lots 1, 10, 11, 12, 15, 18, 19, 20, 21, 22, 23, 25, 26, 28, 29, 32, 33, 35, 37, 38, 39, 40, 41, 42, 43, 44, 48, 49, 50, 51, 52, 53, 55, 57, 58, 59, 60, 61, 62, 63, 64, 65, 66, 67, 68, 69, 70, 71, 72, 73, 74, 81, 82, 83, 84, 85, 86, 87, 88, 89, 90, 91, 92, 93, 94, 95, and 96 in block survey preliminary plan 779 and in the annexed diagram, and containing in extent 927 acres 1 rood and 1 perch, are the property of the Crown.

## Description of the Lands referred to.

The following lots situated in the village of Pudukkulama, in the Elimeda tulana of the Kanadara korale of the Nuwaragam palata, in the North-Central Province, as described in the annexed diagram :—