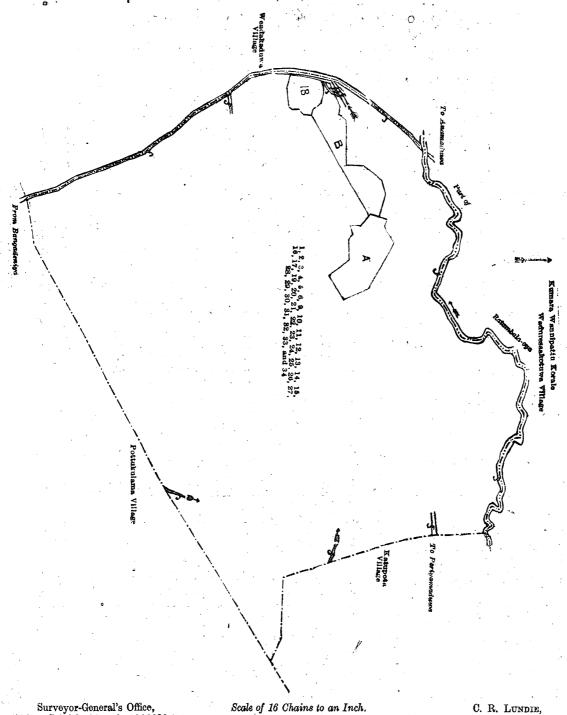

# Order under Section 2 of "The Waste Lands Ordinances of 1897 1899, 1900, and 1903," declaring Lands to be Crown Property.

In the matter of the lands commonly called or known as Kotakandekele, ela, landa, &c., situate in the village of Kunu Uragama, in the Elimeda tulana of the Kanadara korele of the Nuwaragam palata, in the North-Central Province, and of "The Waste Lands Ordinances of 1897, 1899, 1900, and 1903."

THE notice required by section 1 of "The Waste Lands Ordinances of 1897, 1899, 1900, and 1903," having been duly published in manner prescribed by that section in respect of the above-named lands (vide Notice No. 7,449), and no claim having been made to the said lands or to any interest therein within the period of three months from Ordinances, under and by virtue of the powers vested in me in that behalf by section 2 of the said Ordinances, do hereby village of Kunu Uragama, in the Elimeda tulana of the Kanadara korale of the Nuwaragam palata, in the North-Central 33, 33A, 33D, 33C, 36, 41, 42, 43, 44, 45, 45A, 45B, 45C, 47, 51, 53, 56, 57, and 57A in block survey preliminary plan 771 and in the annexed diagram, and containing in extent 862 acres 3 roods and 28 perches, are the property of the Crown.

# Description of the Lands referred to.

The following lots situated in the village of Kunu Uragama, in the Elimeda tulana of the Kanadara korale of the Nuwaragam palata, in the North-Central Province, as described in the annexed diagram :—

and bounded as follows: on the north by the village limit of Karambankulama; on the east by the village limit of Sippukulama, the village limit of Weruppankulama; on the south by the village limit of Weruppankulama; on the west by the village limit of Kurunjankulama, the village limit of Karambankulama.