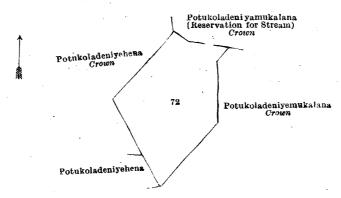

nd. VI.—Block survey preliminary plan 161.
72 . . Potukoladeniyedambarella

Extent, A. R. P. 1 3 14

and bounded as follows: on the north by Potukoladeniyehena to be declared the property of the Crown under the Waste Lands Ordinances, Potukoladeniyemukalana (reservation for stream) to be declared the property of the Crown under the Waste Lands Ordinances; on the east by Potukoladeniyemukalana to be declared the property of the Crown under the Waste Lands Ordinances; on the south by Potukoladeniyemukalana to be declared the property of the Crown under the Waste Lands Ordinances, Potukoladeniyehena sold to Pelpolahatankiralaye Kiri Hatana and others under the Waste Lands Ordinances; on the west by Potukoladeniyehena to be declared the property of the Crown under the Waste Lands Ordinances.



Surveyor-General's Office, Colombo, May 12, 1920. Lot. Name of Land.

Nedundeniya

73A

2, 1920. me of Land. VII.—Block survey preliminary plan 161. F. J. SALMON, for Acting Surveyor-General. Extent, A. R. P.

and bounded as follows: on the north by Divigalamukalana to be declared the property of the Crown under the Waste Lands Ordinances, Nedundeniya (reservation for stream) to be declared the property of the Crown under the Waste Lands Ordinances; on the east, south, and west by Divigalamukalana to be declared the property of the Crown under the Waste Lands Ordinances.

Scale of 4 Chains to an Inch.



Surveyor-General's Office, Colombo, May 12, 1920. Lot. Name of Land. 73B . Nedundeniya

Scale of 4 Chains to an Inch.

VIII.—Block survey preliminary plan 161.

F. J. SALMON, for Acting