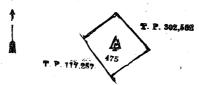

Whereas in pursuance of section 1 of the said Ordinances it was duly declared and notified on the 24th day of October, 1919, that if no claim to the land commonly called or known as Bogahamulahena alias Wellandikomagawahena, situate in the village of Amunugama, in the Mahagalboda Megoda korale of the Weudawili hatpattu of the Kurunegala District, in the North-Western Province, containing in extent 7 acres 2 roods and 1 perch, and shown as lot 1 in preliminary plan 4,881/302 and in the annexed diagram, was made to Horward Orine Fox, Special Officer appointed under section 28 of the said Ordinances, within the period of three months from the date specified in the said notice, such land would be declared the property of the Crown, and dealt with on account of the Crown (vide Notice No. 7,381):

# Description of the Land referred to.

The land commonly called or known as Bogahamulahena alias Wellandikomagawahena, situate in the village of Amunugama, in the Mahagalboda Megoda korale of Weudawili hatpattu of the Kurunegala District, in the North-Western Province, containing in extent 7 acres 2 roods and 1 perch, shown as lot 1 in preliminary plan 4,881/302 and in the amexed diagram; and bounded as follows: on the north by the main road from Puttalam to Ganewatta, Kongahamulahena claimed by R. M. K. Samy Kangany; on the east by Kongahamulahena claimed by R. M. K. Samy Kangany; on the south by the village limit of Batuwewa, T. P. 312,372: on the west by T. P. 312,372, the main road from Puttalam to Ganewatta.