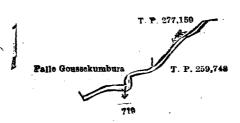

#### Mannar S. O. No. 55.

Order under Section 2 of "The Waste Lands Ordinances of 1897, 1899, 1900, and 1903," declaring Lands to be Crown Property.

In the matter of the lands commonly called or known as Veppal forest reserve, Kal-aru, &c., situate in the Musali South of the Musali division of the Mannar District, in the Northern Province, and of "The Waste Lands Ordinances of 1897, 1899, 1900, and 1903."

The notice required by section 1 of "The Waste Lands Ordinances of 1897, 1899, 1900, and 1903," having been duly published in manner prescribed by that section in respect of the above-named lands (vide Notice No. 7,556), and no claim having been made to the said lands or to any interest therein; within the period of three months from the date specified in the said notice, I, Frederick Lewis, Special Officer appointed under section 28 of the said Ordinances, under and by virtue of the powers vested in me in that behalf by section 2 of the said Ordinances, do hereby on this 1st day of October, 1920, order and declare that the said lands as more fully described herein below, situate in the Musali South of the Musali division of the Mannar District, in the Northern Province, and shown as lots 1, 4, 1½, 1¾ and 10 in forest survey preliminary plan 5,192 and in the annexed diagrams, and containing in extent 17,226 acres 3 roods and 38 perches, are the property of the Crown.

Description of the Lands referred to.

The following lots situated in the Musali South of the Musali division of the Mannar District, in the Northern Province, as described in the annexed diagrams:—

I.—Forest survey preliminary plan 5,192.

| Lot.           | Name of Land.         |        | R. P. Lot.                      | Name of Land. | Extent, A. R. P. |
|----------------|-----------------------|--------|---------------------------------|---------------|------------------|
| 1              | Veppal forest reserve | 17,086 | $3 \ 11 \ 1\frac{1}{3} \ \dots$ | Reservation   | 17 0 8           |
| 4              | Kal-aru               | 74     | 0 11                            |               |                  |
| $1\frac{1}{2}$ | Road                  | 10.    | 0 16                            |               | 17.188 0 6       |
|                |                       |        |                                 | 4 -           | -2               |

and bounded as follows: on the north by the Kal-aru; on the east by the boundary of the North-Central Province, Veppal forest reserve declared to be the property of the Crown under the Waste Lands Ordinances; on the south by Veppal forest reserve declared to be the property of the Crown under the Waste Lands Ordinances, the Crown forest; on the west by the Crown forest, the minor road from Puttalam to Mannar.