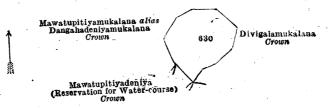

cting Surveyor-General.

V.—Block survey preliminary plan 161. Name of Land.

declared the property of the Crown under the Waste Lands Ordinances.

0 2 25

and bounded as follows: on the north by Mawatupitiyemukalana alias Dangahadeniyemukalana to be declared the property of the Crown under the Waste Lands Ordinances; on the east by Divigalamukalana to be declared the property of the Crown under the Waste Lands Ordinances; on the south by Divigalamukalana to be declared the property of the Crown under the Waste Lands Ordinances, Mawatupitiyedeniya (reservation for water-course) to be declared the property of the Crown under the Waste Lands Ordinances; on the west by Mawatupitiyemukalana alias Dangahadeniyemukalana to be declared the property of the Crown under the Waste Lands Ordinances.



Surveyor-General's Office, Colombo, May 12, 1920. Scale of 4 Chains to an Inch.

F. J. SALMON, for Acting Surveyor-General. Lot. Name of Land. VI.—Block survey preliminary plan 161.
72 . . Potukoladeniyedambarella

Extent, A. R. P. 1 3 14

and bounded as follows: on the north by Potukoladeniyehena to be declared the property of the Crown under the Waste Lands Ordinances, Potukoladeniyemukalana (reservation for stream) to be declared the property of the Crown under the Waste Lands Ordinances; on the east by Potukoladeniyemukalana to be declared the property of the Crown under the Waste Lands Ordinances; on the south by Potukoladeniyemukalana to be declared the property of the Crown under the Waste Lands Ordinances, Potukoladeniyehena sold to Pelpolahatankiralaye Kiri Hatana and others und