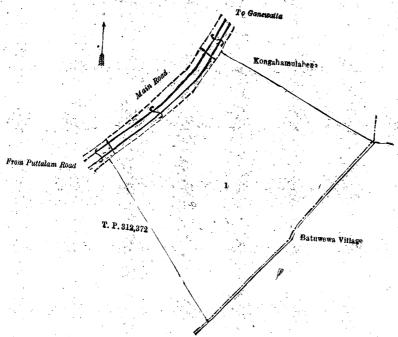

Whereas in pursuance of section 1 of the said Ordinances it was duly declared and notified on the 24th day of October, 1919, that if no claim to the land commonly called or known as Bogahamulahena alias Wellandikomagawahena, situate in the village of Amunugama, in the Mahagalboda Megoda korale of the Weudawili hatpattu of the Kurunegala District, in the North-Western Province, containing in extent 7 acres 2 roods and 1 perch, and shown as lot 1 in preliminary plan 4,881/302 and in the annexed diagram, was made to Horward Orine Fox, Special Officer appointed under section 28 of the said Ordinances, within the period of three months from the date specified in the said notice, such land would be declared the property of the Crown, and dealt with on account of the Crown (vide Notice No. 7,381):

# Description of the Land referred to.

The land commonly called or known as Bogahamulahena alias Wellandikomagawahena, situate in the village of Amunugama, in the Mahagalboda Megoda korale of Weudawili hatpattu of the Kurunegala District, in the North-Western Province, containing in extent 7 acres 2 roods and 1 perch, shown as lot 1 in preliminary plan 4,881/302 and in the amexed diagram; and bounded as follows: on the north by the main road from Puttalam to Ganewatta, Kongahamulahena claimed by R. M. K. Samy Kangany; on the east by Kongahamulahena claimed by R. M. K. Samy Kangany; on the south by the village limit of Batuwewa, T. P. 312,372: on the west by T. P. 312,372, the main road from Puttalam to Ganewatta.

Surveyor-General's Office, Colombo, September 12, 1919. Scale of 4 Chains to an Inch.

H. P. HARRISON, for Surveyor-General.

September 23, 1920.

W. E. WAIT, Special Officer.