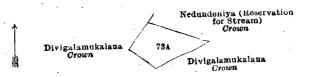

Pelpolahatankiralaye Kiri Hatana and others under the Waste Lands Ordinances; on the west by Potukoladeniyehena to be declared the property of the Crown under the Waste Lands Ordinances.



Surveyor-General's Office, Colombo, May 12, 1920. Lot. Name of Land.

Nedundeniya

73A

2, 1920. me of Land. VII.—Block survey preliminary plan 161. F. J. SALMON, for Acting Surveyor-General. Extent, A. R. P.

and bounded as follows: on the north by Divigalamukalana to be declared the property of the Crown under the Waste Lands Ordinances, Nedundeniya (reservation for stream) to be declared the property of the Crown under the Waste Lands Ordinances; on the east, south, and west by Divigalamukalana to be declared the property of the Crown under the Waste Lands Ordinances.

Scale of 4 Chains to an Inch.



Surveyor-General's Office, Colombo, May 12, 1920. Lot. Name of Land. 73B . Nedundeniya

Scale of 4 Chains to an Inch.

VIII.—Block survey preliminary plan 161.

F. J. SALMON, for Acting Surveyor-General. Extent, A. R. P.

and bounded as follows: on the north by the Nedundeniye-dola; on the east and south by Divigalamukalana to be declared the property of the Crown under the Waste Lands Ordinances; on the west by Nedundeniya (reservation for stream) to be declared the property of the Crown under the Waste Lands Ordinances.



Surveyor-General's Office, Colombo, May 12, 1920. Lot. Name of Land.

Banduradeniya

82

Scale of 4 Chains to an Inch.

F. J. SALMON, for Acting Surveyor-General. Extent, A. R. P.

Extent, A. R. P. . . 0 1 32

Land. IX.—Block survey preliminary plan 181.

and bounded