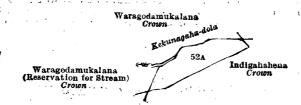

der the Waste Lands Ordinances; on the east by Pamburehena alias Sellage-south and west by the Heen-dola (the village limit of Udadaluwa).



Surveyor-General's Office, Colombo, May 12, 1920. Scale of 4 Chains to an Inch.

F. J. SALMON, for Acting Surveyor-General.

IV.—Block survey preliminary plan 161.

Extent, A. R. P. . . 0 1 22

Lot. Name of Land.
52A . Indigahahena (reservation for stream)

and bounded as follows: on the north by the Kekunagaha-dola (Waragodamukalana to be declared the property of the Crown under the Waste Lands Ordinances); on the east and south by Indigahahena to be declared the property of the Crown under the Waste Lands Ordinances; on the west by Waragodamukalana (reservation for stream) to be declared the property of the Crown under the Waste Lands Ordinances.



Surveyor-General's Office, Colombo, May 12, 1920. Scale of 4 Chains to an Inch.

F. J. SALMON, for Acting Surveyor-General.

V.—Block survey preliminary plan 161.
Lot. Name of Land.
56 .. Asweddumakumburedeniya ...

Extent, A. R. P. ... 0 0 12

and bounded as follows: on the north and east by Mandawalahena to be declared the property of the Crown under the Waste Lands Ordinances; on the south by Asweddumahena to be declared the property of the Crown under the Waste Lands Ordinances; on the west by the Heen-dola.



Surveyor-General's Office, Colombo, May 12, 1920.

Ordinances.

Scale of 4 Chains to an Inch.

F. J. SALMON, for Acting Surveyor-General.

VI.—Block survey preliminary plan 161.

Extent, A. R. P. 2 1 26

Lot. Name of Land 61 . . Kiripalugahadeniyemukalana

and bounded as follo