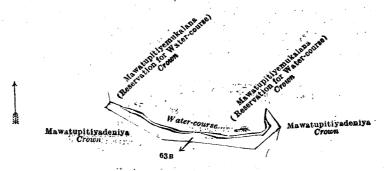

## Order under Section 4, Sub-section (1), of "The Waste Lands Ordinances of 1897, 1899, 1900, and 1903."

In the matter of the land commonly called or known as Bogahamulahena alias Wellandikomagawahena, situate in the village of Amunugama, in the Mahagalboda Megoda korale of the Weudawili hatpattu of the Kurunegala District, in the North-Western Province, and of "The Waste Lands Ordinances of 1897, 1899, 1900, and 1903."

Whereas in pursuance of section 1 of the said Ordinances it was duly declared and notified on the 24th day of October, 1919, that if no claim to the land commonly called or known as Bogahamulahena alias Wellandikomagawahena, situate in the village of Amunugama, in the Mahagalboda Megoda korale of the Weudawili hatpattu of the Kurunegala District, in the North-Western Province, containing in extent 7 acres 2 roods and 1 perch, and shown as lot 1 in preliminary plan 4,881/302 and in the annexed diagram, was made to Horward Orine Fox, Special Officer appointed under section 28 of the said Ordinances, within the period of three months from the date specified in the said notice, such land would be declared the property of the Crown, and dealt with on account of the Crown (vide Notice No. 7,381):

# Description of the Land referred to.

The land commonly called or known as Bogahamulahena alias Wellandikomagawahena, situate in the village of Amunugama, in the Mahagalboda Megoda korale of Weudawili hatpattu of the Kurunegala District, in the North-Western Province, containing in extent 7 acres 2 roods and 1 perch, shown as lot 1 in preliminary plan 4,881/302 and in the amexed diagram; and bounded as follows: on the north by the main road from Puttalam to Ganewatta, Kongahamulahena claimed by R. M. K. Samy Kangany; on the east by Kongahamulahena claimed by R. M. K. Samy Kangany; on the south by the village limit of Batuwewa, T. P. 312,372: on the west by T. P. 312,372, the main road from Puttalam to Ganewatta.