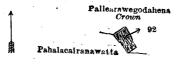

the Waste Lands Ordinances; on the south by Paradeniyekumbura claimed by Midalanakattadige Mudalihamy and others; on the west by Ratatorawattehena sold to Midalanakattadige Anagihamy and others under the Waste Lands Ordinances, the Banduradeniya-dola.



Surveyor-General's Office. Colombo, May 12, 1920.

Scale of 4 Chains to an Inch.

F. J. SALMON, for Acting Surveyor-General.

XV.—Block survey preliminary plan 161. Name of Land.

Lot. Pallearambegodahenagawagala (rock)

0

and bounded as follows: on the north, east, and south by Pallearawegodahena to be declared the property of the Crown under the Waste Lands Ordinances; on the west by Pahalacairanawatta claimed by Koketiyawelagamage Yasohamy, Pallearawegodahena to be declared the property of the Crown under the Waste Lands Ordinances.



Surveyor-General's Office, Colombo, May 12, 1920.

Scale of 4 Chains to an Inch.

F. J. SALMON, for Acting Surveyor-General.

XVI.—Block survey preliminary plan 161.

Name of Land. Kottegewattekele

Extent, A. R. P. . . 0 3 35

and bounded as follows: on the north by Kottegewattehena alias Halpandeniyehena to be declared the property of the Crown under the Waste Lands Ordinances; on the east by Kottagewatta claimed by T. P. Daswatte Doloswala, Ratnetiyayawatta alias Nekatigewatta claimed by Ratunetteyaya Kiriganita; on the south by Bogahalanda to be declared the property of the Crown under the Waste Lands Ordinances; on the west by Halpandeniyehena and Bogahalandehena to be declared the property of the Crown under the Waste Lands Ordinances.



Surveyor-General's Office, Scale of 4 Chain