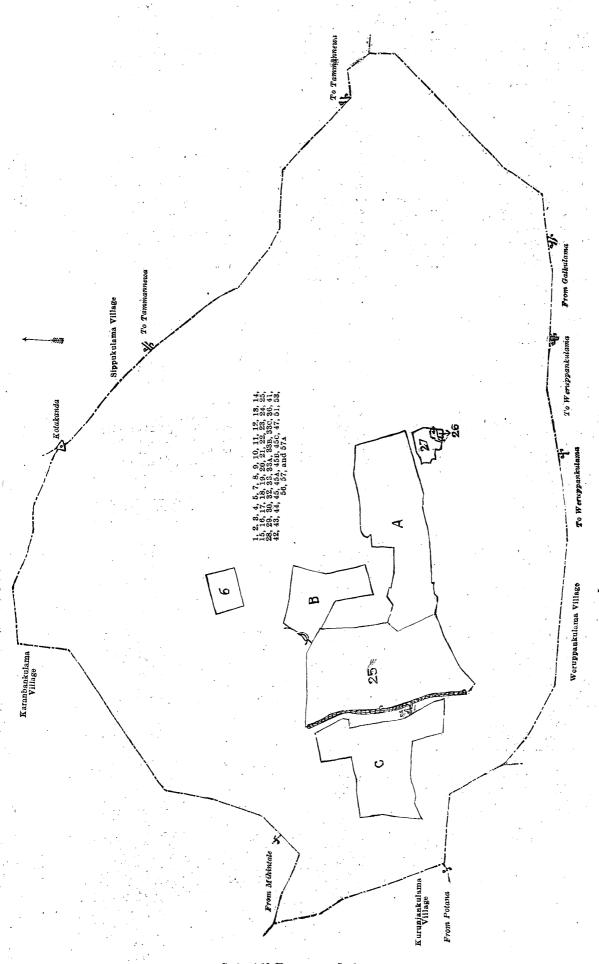

# Order under Section 2 of "The Waste Lands Ordinances of 1897, 1899, 1900, and 1903," declaring Lands to be Crown Property.

In the matter of the lands commonly called or known as Ela (stream), half the area of ela, reservation and path to paddy field, Wekandekele, situate in the village of Pudukkulama, in the Elimeda tulana of the Kanadara korale of the Nuwaragam palata, in the North-Central Province, and of "The Waste Lands Ordinances of 1897, 1899, 1900, and 1903."

THE notice required by section 1 of "The Waste Lands Ordinances of 1897, 1899, 1900, and 1903," having been duly published in manner prescribed by that section in respect of the above-named lands (vide Notice No. 7,448), and no claim having been made to the said lands or to any interest therein within the period of three months from the date specified in the said notice, I, Norman Albert Hampton, Special Officer appointed under section 28 of the said Ordinances, under and by virtue of the powers vested in me in that behalf by section 2 of the said Ordinances, do hereby on this 12th day of April, 1920, order and declare that the said lands, as more fully described herein below, situate in the village of Pudukkulama, in the Elimeda tulana of the Kanadara korale of the Nuwaragam palata, in the North-Central Province, and shown as lots 1, 10, 11, 12, 15, 18, 19, 20, 21, 22, 23, 25, 26, 28, 29, 32, 33, 35, 37, 38, 39, 40, 41, 42, 43, 44, 48, 49, 50, 51, 52, 53, 55, 57, 58, 59, 60, 61, 62, 63, 64, 65, 66, 67, 68, 69, 70, 71, 72, 73, 74, 81, 82, 83, 84, 85, 86, 87, 88, 89, 90, 91, 92, 93, 94, 95, and 96 in block survey preliminary plan 779 and in the annexed diagram, and containing in extent 927 acres 1 rood and 1 perch, are the property of the Crown.

## Description of the Lands referred to.

The following lots situated in the village of Pudukkulama, in the Elimeda tulana of the Kanadara korale of the Nuwaragam palata, in the North-Central Province, as described in the annexed diagram :—

and bounded as follows: on the north by the village limit of Karambankulama; on the east by the village limit of Sippukulama, the village limit of Weruppankulama; on the south by the village limit of Weruppankulama; on the west by the village limit of Kurunjankulama, the village limit of Karambankulama.