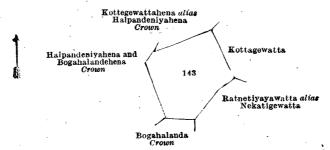

the Crown under the Waste Lands Ordinances.



Surveyor-General's Office, Colombo, May 12, 1920.

Scale of 4 Chains to an Inch.

F. J. SALMON, for Acting Surveyor-General.

XVI.—Block survey preliminary plan 161.

Name of Land. Kottegewattekele

Extent, A. R. P. . . 0 3 35

and bounded as follows: on the north by Kottegewattehena alias Halpandeniyehena to be declared the property of the Crown under the Waste Lands Ordinances; on the east by Kottagewatta claimed by T. P. Daswatte Doloswala, Ratnetiyayawatta alias Nekatigewatta claimed by Ratunetteyaya Kiriganita; on the south by Bogahalanda to be declared the property of the Crown under the Waste Lands Ordinances; on the west by Halpandeniyehena and Bogahalandehena to be declared the property of the Crown under the Waste Lands Ordinances.



Surveyor-General's Office, Scale of 4 Chains to an Inch. F. J. SALMON, Colombo, May 12, 1920. for Acting Surveyor-General. XVII.--Block survey preliminary plan 161. Name of Land. Extent, A. 97 Totapaladeniyegodahena (reservation for Kehelbadala-oya) 99 Totapalawalemukalana  $\mathbf{2}$ 3 5 101 Weraniyamullegodahena (reservation for Kehelbadala-oya) 0 26

and bounded as follows: on the north by Hettiwalakadamukalana alias Pitaketiyakelemukalana to be declared the property of the Crown under the Waste Lands Ordinances; on the east and south by the Kehelbadala-oya; on the west by Egodawatta claimed by Midellanekattadige Elandahamy, Weraniyagodahena claimed by P. S. Bridge and others, Totapalawalamukalanekella claimed by owner of T. P. 250,296, Totapaladeniyegodahena claimed by owner of T.