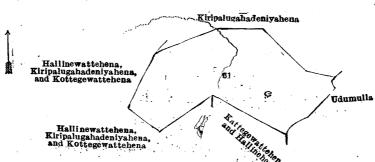

Office, Colombo, May 12, 1920.

Ordinances.

Scale of 4 Chains to an Inch.

F. J. SALMON, for Acting Surveyor-General.

VI.—Block survey preliminary plan 161.

Extent, A. R. P. 2 1 26

Lot. Name of Land 61 . . Kiripalugahadeniyemukalana

and bounded as follows: on the north by Kiripalugahadeniyehena sold to Don Henry Wijewardene Tennakoon Bandara-mahatmaya and another under the Waste Lands Ordinances; on the east by Udumulla claimed by Alutwatte Mudalihamy and others; on the south by Kattegewattehena and Hallinehena (private), Hallinewattehena, Kiripalugahadeniyehena, and Kottegewattehena sold to Panawelage Rankirihamy under the Waste Lands Ordinances; on the west by Hallinewattehena, Kiripalugahadeniyehena, and Kottegewattehena sold to Panawelage Rankirihamy under the Waste Lands

1117



Surveyor-General's Office, Colombo, May 12, 1920.

Scale of 4 Chains to an Inch.

F. J. SALMON, for Acting Surveyor-General. VII.—Block survey preliminary plan 161.

62 Galamunadoleduwa

Name of Land.

Extent, A. R. P. 0 0 12

and bounded as follows: on the north, east, south, and west by the Galamune-dola.



Surveyor-General's Office, Colombo, May 12, 1920. Scale of 4 Chains to an Inch.

F. J. SALMON, for Acting Surveyor-General.

VIII.--Block survey preliminary plan 161.

Lot. Name of Land. .. Mawatupitiyedeniya (reservation for stream) Extent, A. R. P. . . 0 0 27

and bounded as follows: on the north by Mawatupitiya and Meegodahena sold to Udakandepatirage Siribohamy under the Waste Lands Ordinances; on the east by Mawatupitiyedeniya to be declared the property of the Crown under the