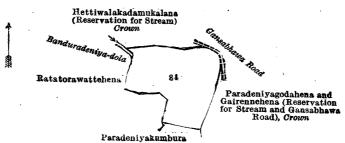

, Colombo, May 12, 1920.

Paradeniva

Scale of 4 Chains to an Inch.

F. J. SALMON, for Acting Surveyor-General.

Lot. 84

Name of Land.

XIV.—Block survey preliminary plan 161.

Extent, A. R. P.

0 3 38

and bounded as follows: on the north by Hettiwalakadamukalana (reservation for stream) to be declared the property of the Crown under the Waste Lands Ordinances, a Gansabhawa road; on the east by a Gansabhawa road, Paradeniyegodahena and Gairennehena (reservation for stream and Gansabhawa road) to be declared the property of the Crown under the Waste Lands Ordinances; on the south by Paradeniyekumbura claimed by Midalanakattadige Mudalihamy and others; on the west by Ratatorawattehena sold to Midalanakattadige Anagihamy and others under the Waste Lands Ordinances, the Banduradeniya-dola.



Surveyor-General's Office. Colombo, May 12, 1920.

Scale of 4 Chains to an Inch.

F. J. SALMON, for Acting Surveyor-General.

XV.—Block survey preliminary plan 161. Name of Land.

Lot. Pallearambegodahenagawagala (rock)

0

and bounded as follows: on the north, east, and south by Pallearawegodahena to be declared the property of the Crown under the Waste Lands Ordinances; on the west by Pahalacairanawatta claimed by Koketiyawelagamage Yasohamy, Pallearawegodahena to be declared the property of the Crown under the Waste Lands Ordinances.



Surveyor-General's Office, Colombo, May 12, 1920.

Scale of 4 Chains to an Inch.

F. J. SALMON, for Acting Surveyor-General.

XVI.—Block survey preliminary plan 161.

Name of Land. Kottegewattekele

Extent, A. R. P. . . 0 3 35

and bounded as follows: