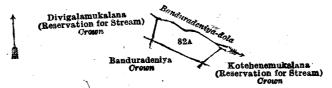

Acting Surveyor-General.

Name of Land.

XIII.—Block survey preliminary plan 161.

Extent, A. R. P.

Banduradeniya (reservation for stream)

and bounded as follows: on the north by the Banduradeniye-dola; on the east by Banduradeniye-dola, Kotehenemukalana (reservation for stream) to be declared the property of the Crown under the Waste Lands Ordinances; on the south by Kotehenemukalana (reservation for stream) to be declared the property of the Crown under the Waste Lands Ordinances, Banduradeniya to be declared the property of the Crown under the Waste Lands Ordinances; on the west by Banduradeniva to be declared the property of the Crown under the Waste Lands Ordinances, Divigalamukalana (reservation for stream) to be declared the property of the Crown under the Waste Lands Ordinances



Surveyor-General's Office, Colombo, May 12, 1920.

Paradeniva

Scale of 4 Chains to an Inch.

F. J. SALMON, for Acting Surveyor-General.

Lot. 84

Name of Land.

XIV.—Block survey preliminary plan 161.

Extent, A. R. P.

0 3 38

and bounded as follows: on the north by Hettiwalakadamukalana (reservation for stream) to be declared the property of the Crown under the Waste Lands Ordinances, a Gansabhawa road; on the east by a Gansabhawa road, Paradeniyegodahena and Gairennehena (reservation for stream and Gansabhawa road) to be declared the property of the Crown under the Waste Lands Ordinances; on the south by Paradeniyekumbura claimed by Midalanakattadige Mudalihamy and others; on the west by Ratatorawattehena sold to Midalanakattadige Anagihamy and others under the Waste Lands Ordinances