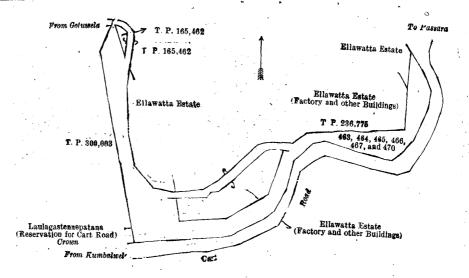

WHEREAS in pursuance of section 1 of the said Ordinances it was duly notified on the 14th day of February, 1919, that if no claim to the lands commonly called or known as Ratambala oya (part of stream), Oyagawahena (reservation for Ratambala oya), &c., situate in the village of Adammane, in the Kumarapallam pattu korale of the Demala hatpattu of the Puttalam District, in the North-Western Province, containing in extent 569 acres 3 roods and 16 perches, and shown as lots 1, 2, 3, 4, 5, 6, 9, 10, 11, 12, 13, 14, 15, 17, 19, 20, 21, 22, 23, 24, 25, 26, 27, 28, 29, 30, 31, 32, 33, and 34 in block survey preliminary plan 1,780 and in the annexed diagram, was made to John Murray Davies, Special Officer appointed under section 28 of the said Ordinances, within the period of three months from the date specified in such notice, such lands would be declared the property of the Crown, and dealt with on account of the Crown (vide Notice No. 7,124):

#### Description of the Lands referred to.

The following lots situated in the village of Adammane, in the Kumarapallam pattu korale of the Demala hatpattu of the Puttalam District, in the North-Western Province, as described in the annexed diagram:—

and bounded as follows: on the north by the boundary of the Kumarawanni pattu korale (part of Ratambala-oya, the village limit of Waduessakotuwa); on the east by the village limit of Katupota; on the south by the village limit of Pottukulama; on the west by the village limit of Wendakaduwa.