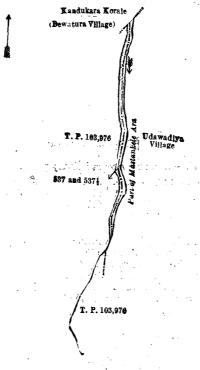

# Order under Section 2 of "The Waste Lands Ordinances of 1897 1899, 1900, and 1903," declaring Lands to be Crown Property.

In the matter of the lands commonly called or known as Kotakandekele, ela, landa, &c., situate in the village of Kunu Uragama, in the Elimeda tulana of the Kanadara korele of the Nuwaragam palata, in the North-Central Province, and of "The Waste Lands Ordinances of 1897, 1899, 1900, and 1903."

# Description of the Lands referred to.

The following lots situated in the village of Kunu Uragama, in the Elimeda tulana of the Kanadara korale of the Nuwaragam palata, in the North-Central Province, as described in the annexed diagram :—

and bounded as follows: on the north by the village limit of Karambankulama; on the east by the village limit of Sippukulama, the village limit of Weruppankulama; on the south by the village limit of Weruppankulama; on the west by the village limit of Kurunjankulama, the village limit of Karambankulama.