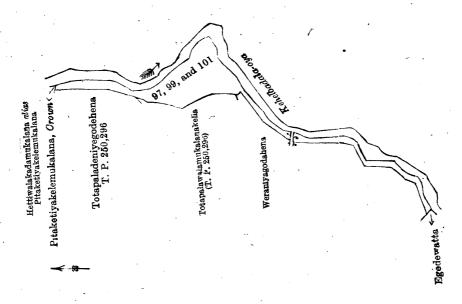

# Order under Section 4, Sub-section (1), of "The Waste Lands Ordinances of 1897, 1899, 1900, and 1903," declaring Lands to be Crown Property.

In the matter of the lands commonly called or known as Ratambala-oya (part of stream), Oyagawahena (reservation for Ratambala-oya), &c., situate in the village of Adammane, in the Kumarapallam pattu korale of the Demala hatpattu of the Puttalam District, in the North-Western Province, and of "The Waste Lands Ordinances of 1897, 1899, 1900, and 1903."

WHEREAS in pursuance of section 1 of the said Ordinances it was duly notified on the 14th day of February, 1919, that if no claim to the lands commonly called or known as Ratambala oya (part of stream), Oyagawahena (reservation for Ratambala oya), &c., situate in the village of Adammane, in the Kumarapallam pattu korale of the Demala hatpattu of the Puttalam District, in the North-Western Province, containing in extent 569 acres 3 roods and 16 perches, and shown as lots 1, 2, 3, 4, 5, 6, 9, 10, 11, 12, 13, 14, 15, 17, 19, 20, 21, 22, 23, 24, 25, 26, 27, 28, 29, 30, 31, 32, 33, and 34 in block survey preliminary plan 1,780 and in the annexed diagram, was made to John Murray Davies, Special Officer appointed under section 28 of the said Ordinances, within the period of three months from the date specified in such notice, such lands would be declared the property of the Crown, and dealt with on account of the Crown (vide Notice No. 7,124):

And whereas (1) Balasuriya Mudiyanselage Dingiri Menika, (2) Wanaviraja Wasala Mudiyanselage Tikiri Bands and (3) Kiri Banda Wanaviraja made claim thereto, and whereas the said claimants entered into two agreements of writing dated the 3rd day of October, 1919, and 30th day of September, 1919, whereby in consideration of the Settlemen, Officer settling as private property outside the Waste Lands Ordinances, 10 acres more or less of lots 15, 16, and 24 of the notice, and of the block survey preliminary plan 1,780, now shown as lots 15a, 15b, 15c, 16, 16a, 16b, 24a, 24b, and 24c on the same rlan, they withdrew claim to the above-mentioned lots 1, 2, 3, 4, 5, 6, 9, 10, 11, 12, 13, 14, 15, 17, 19, 20, 21, 22, 23, 24, 25, 26, 27, 28, 29, 30, 31, 32, 33, and 34 of this order, I, Harry Chambers Toller, Special Officer appointed said Ordinances, do hereby on this 2nd day of September, 1920, order and declare under section 4, sub-section (1), of the said Ordinances, that the said lands, as more fully described herein below, are the property of the Crown.

#### Description of the Lands referred to.

The following lots situated in the village of Adammane, in the Kumarapallam pattu korale of the Demala hatpattu of the Puttalam District, in the North-Western Province, as described in the annexed diagram:—

and bounded as follows: on the north by the boundary of the Kumarawanni pattu korale (part of Ratambala-oya, the village limit of Waduessakotuwa); on the east by the village limit of Katupota; on the south by the village limit of Pottukulama; on the west by the village limit of Wendakaduwa.