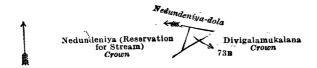

# Puttalam S. O. No. 41.

# Order under Section 4, Sub-section (1), of "The Waste Lands Ordinances of 1897, 1899, 1900, and 1903," declaring Lands to be Crown Property.

In the matter of the lands commonly called or known as Ratambala-oya (part of stream), Oyagawahena (reservation for Ratambala-oya), &c., situate in the village of Adammane, in the Kumarapallam pattu korale of the Demala hatpattu of the Puttalam District, in the North-Western Province, and of "The Waste Lands Ordinances of 1897, 1899, 1900, and 1903."

WHEREAS in pursuance of section 1 of the said Ordinances it was duly notified on the 14th day of February, 1919, that if no claim to the lands commonly called or known as Ratambala oya (part of stream), Oyagawahena (reservation for Ratambala oya), &c., situate in the village of Adammane, in the Kumarapallam pattu korale of the Demala hatpattu of the Puttalam District, in the North-Western Province, containing in extent 569 acres 3 roods and 16 perches, and shown as lots 1, 2, 3, 4, 5, 6, 9, 10, 11, 12, 13, 14, 15, 17, 19, 20, 21, 22, 23, 24, 25, 26, 27, 28, 29, 30, 31, 32, 33, and 34 in block survey preliminary plan 1,780 and in the annexed diagram, was made to John Murray Davies, Special Officer appointed under section 28 of the said Ordinances, within the period of three months from the date specified in such notice, such lands would be declared the property of the Crown, and dealt with on account of the Crown (vide Notice No. 7,124):