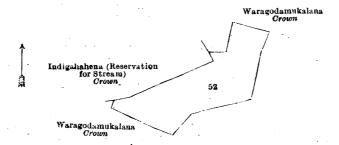

s Office, Colombo, May 12, 1920. Scale of 4 Chains to an Inch.

F. J. SALMON, for Acting Surveyor-General.

Lot. .

III.—Block survey preliminary plan 161. Name of Land.

Extent, A. R. P. 1 1 13

52 ... Indigahahena

and bounded as follows: on the north by Indigahahena (reservation for stream) to be declared the property of the Crown under the Waste Lands Ordinances, Waragodamukalana to be declared the property of the Crown under the Waste Lands Ordinances; on the east and south by Waragodamukalana to be declared the property of the Crown under the Waste Lands Ordinances; on the west by Waragodamukalana to be declared the property of the Crown under the Waste Lands Ordinances, Indigahahena (reservation for stream) to be declared the property of the Crown under the Waste Lands Ordinances.



Surveyor-General's Office, Colombo, May 12, 1920. Scale of 4 Chains to an Inch.

F. J. SALMON, for Acting Surveyor-General.

IV.—Block survey preliminary plan 161. Name of Land.

Extent, A. R. P. 2 3 34

Mawatupitiyedeniya

and bounded as follows: on the north by Mawatupitiya and Meegodahena sold to Udakandepatirage Siribohamy under the Waste Lands Ordinances, Mawatupitiyemukalana alias Dangahadeniyemukalana to be declared the property of the Crown under the Waste Lands Ordinances, Mawatupitiyedeniya (reservation for water-course) to be declared the property of the Crown under the Waste Lands Ordinances; on the east and south by Peradeniyehena to be declared the property of the Crown under the Waste Lands Ordinances; on the west by Mawatupitiyedeniya (reservation for stream) to be

Mawat