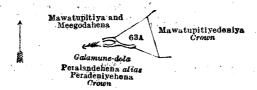

## Order under Section 4, Sub-section (1), of "The Waste Lands Ordinances of 1897, 1899, 1900, and 1903."

In the matter of the land commonly called or known as Bogahamulahena alias Wellandikomagawahena, situate in the village of Amunugama, in the Mahagalboda Megoda korale of the Weudawili hatpattu of the Kurunegala District, in the North-Western Province, and of "The Waste Lands Ordinances of 1897, 1899, 1900, and 1903."

Whereas in pursuance of section 1 of the said Ordinances it was duly declared and notified on the 24th day of October, 1919, that if no claim to the land commonly called or known as Bogahamulahena alias Wellandikomagawahena, situate in the village of Amunugama, in the Mahagalboda Megoda korale of the Weudawili hatpattu of the Kurunegala District, in the North-Western Province, containing in extent 7 acres 2 roods and 1 perch, and shown as lot 1 in preliminary plan 4,881/302 and in the annexed diagram, was made to Horward Orine Fox, Special Officer appointed under section 28 of the said Ordinances, within the period of three months from the date specified in the said notice, such land would be declared the property of the Crown, and dealt with on account of the Crown (vide Notice No. 7,381):

# Description of the Land referred to.

The land commonly called or known as Bogahamulahena alias Wellandikomagawahena, situate in the village of Amunugama, in the Mahagalboda Megoda korale of Weudawili hatpattu of the Kurunegala District, in the North-Western Province, containing in extent 7 acres 2 roods and 1 perch, shown as lot 1 in preliminary plan 4,881/302 and in the amexed diagram; and bounded as follows: on the north by the main road from Puttalam to Ganewatta, Kongahamulahena claimed by R. M. K. Samy Kangany; on the east by Kongahamulahena claimed by R. M. K. Samy Kangany; on the south by the village limit of Batuwewa, T. P. 312,372: on the west by T. P. 312,372, the main road from Puttalam to Ganewatta.