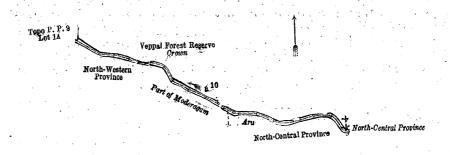

2019

Surveyor-General's Office, Colombo, May 6, 1920. Scale of 128 Chains to an Inch.

G. K. THORNHILL, for Acting Surveyor-General.

II.—Forest survey preliminary plan 5,192.

Lot. Name of Land. 10 Part of Moderagam-aru

Extent, A. R. P. 38 3 32

and bounded as follows: on the north by Veppal forest reserve declared to be the property of the Crown under the Waste Lands Ordinances; on the east by the boundary of the North-Central Province; on the south by the boundary of the North-Central Province (part of Moderagam-aru); on the west by topo P. P. 9/lot 1a.

Surveyor-General's Office, Colombo, May 6, 1920,

Scale of 64 Chains to an Inch.

G. K. THORNHILL, for Surveyor-General.

October 1, 1920.

Frederick Lewis, Special Officer.