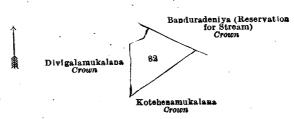

#### Anuradhapura S. O. No. 1,065.

# Order under Section 2 of "The Waste Lands Ordinances of 1897 1899, 1900, and 1903," declaring Lands to be Crown Property.

In the matter of the lands commonly called or known as Kotakandekele, ela, landa, &c., situate in the village of Kunu Uragama, in the Elimeda tulana of the Kanadara korele of the Nuwaragam palata, in the North-Central Province, and of "The Waste Lands Ordinances of 1897, 1899, 1900, and 1903."

THE notice required by section 1 of "The Waste Lands Ordinances of 1897, 1899, 1900, and 1903," having been duly published in manner prescribed by that section in respect of the above-named lands (vide Notice No. 7,449), and no claim having been made to the said lands or to any interest therein within the period of three months from Ordinances, under and by virtue of the powers vested in me in that behalf by section 2 of the said Ordinances, do hereby village of Kunu Uragama, in the Elimeda tulana of the Kanadara korale of the Nuwaragam palata, in the North-Central 33, 33A, 33D, 33C, 36, 41, 42, 43, 44, 45, 45A, 45B, 45C, 47, 51, 53, 56, 57, and 57A in block survey preliminary plan 771 and in the annexed diagram, and containing in extent 862 acres 3 roods and 28 perches, are the property of the Crown.