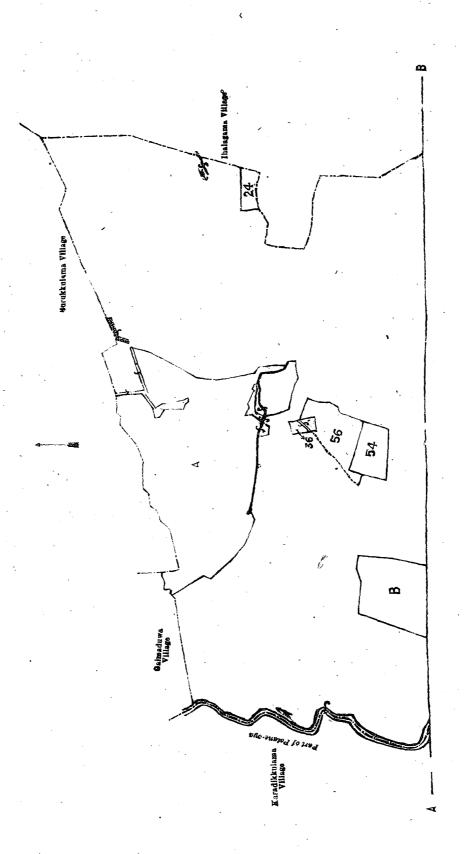

# Order under Section 2 of "The Waste Lands Ordinances of 1897, 1899, 1900, and 1903," declaring Lands to be Crown Property.

In the matter of the lands commonly called or known as Ela (stream), half the area of ela, reservation and path to paddy field, Wekandekele, situate in the village of Pudukkulama, in the Elimeda tulana of the Kanadara korale of the Nuwaragam palata, in the North-Central Province, and of "The Waste Lands Ordinances of 1897, 1899, 1900, and 1903."

THE notice required by section 1 of "The Waste Lands Ordinances of 1897, 1899, 1900, and 1903," having been duly published in manner prescribed by that section in respect of the above-named lands (vide Notice No. 7,448), and no claim having been made to the said lands or to any interest therein within the period of three months from the date specified in the said notice, I, Norman Albert Hampton, Special Officer appointed under section 28 of the said Ordinances, under and by virtue of the powers vested in me in that behalf by section 2 of the said Ordinances, do hereby on this 12th day of April, 1920, order and declare that the said lands, as more fully described herein below, situate in the village of Pudukkulama, in the Elimeda tulana of the Kanadara korale of the Nuwaragam palata, in the North-Central Province, and shown as lots 1, 10, 11, 12, 15, 18, 19, 20, 21, 22, 23, 25, 26, 28, 29, 32, 33, 35, 37, 38, 39, 40, 41, 42, 43, 44, 48, 49, 50, 51, 52, 53, 55, 57, 58, 59, 60, 61, 62, 63, 64, 65, 66, 67, 68, 69, 70, 71, 72, 73, 74, 81, 82, 83, 84, 85, 86, 87, 88, 89, 90, 91, 92, 93, 94, 95, and 96 in block survey preliminary plan 779 and in the annexed diagram, and containing in extent 927 acres 1 rood and 1 perch, are the property of the Crown.

## Description of the Lands referred to.

The following lots situated in the village of Pudukkulama, in the Elimeda tulana of the Kanadara korale of the Nuwaragam palata, in the North-Central Province, as described in the annexed diagram :—