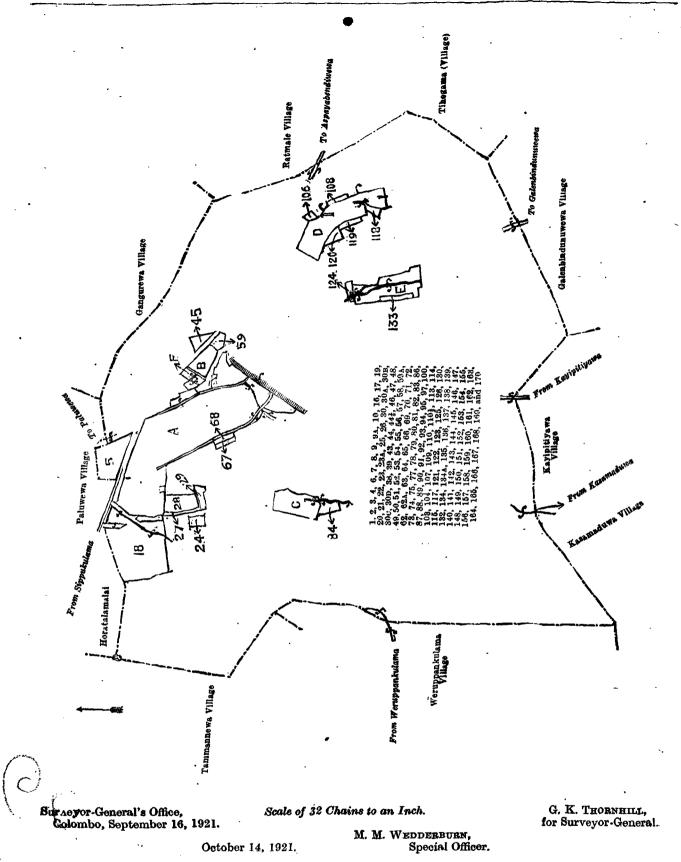

8 5

6 3

Order under Section 2 of "The Waste Lands Ordinances of 1897, 1899, 1900, and 1903," declaring Lands to be Crown Property.

In the matter of the lands commonly called or known as Pahala Elapotabima (reservation for ela), Wewapahalalanda, &c., situate in the village of Ratmale, in the Elwe tulana of the Kanadara korale of the Nuwaragam palata, in the North-Central Province, and of "The Waste Lands Ordinances of 1897, 1899, 1900, and 1903."

THE notice required by section 1 of "The Waste Lands Ordinances of 1897, 1899, 1900, and 1903," having been duly published in manner prescribed by that section in respect of the above-named lands (vide Notice No. 7,766), and no claim having been made to the said lands or to any interest therein within the period of three months from the date specified in the said notice, I. Maxwell MacLagan Wedderburn, Special Officer appointed under section 28 of the said Ordinances, under and by virtue of the powers vested in me in that behalf by section 2 of the said Ordinances, do hereby on this 13th day of October, 1921, order and declare that the said lands, as more fully described herein below, situate in the village of Ratmale, in the Elwe tulana of the Kanadara korale of the Nuwaragam palata, in the North-Central Province, and shown as lots 1, 2, 3½, 4, 45, 5A, 5B, 6, 7, 8, 9, 10, 11, 12, 13, 14, 15, 16, 17, 17A, 18, 20, 21, 23, 24, 24A, 24B, 27, 27A, 28, 36, 38, 39, 40, 42, 43, 44, 66, 47, 48, 49, 50, 51, 52, 53, 54, 55, 56, 57, 58, 59, 60, 61, 62, 63, 64, 64A, 64B, 65, 66, 67, 68, 69, 70, 71, 75, 78, 84, 84A, 85, 85A, 86, 87, 88, 89, 90, 91, 92, 94, 95, 98, 100, 103, 104, 106, 107, 107A, 108, 109, 109A, 109B, 110, 118, 120, 121, 122, 123, 124, 125, 126, 127, 128, 129, 130, and 131 in block survey preliminary plan 795 and in the annexed diagram, and containing in extent 1,217 acres and 1 perch, are the property of the Crown.

#### Description of the Lands referred to.

|            |       |                                 | RIOC     | k surv | vey | · pre     | liminar              | y pi | an 795.                            |        |        |          |          |
|------------|-------|---------------------------------|----------|--------|-----|-----------|----------------------|------|------------------------------------|--------|--------|----------|----------|
| Lot.       |       | Name of Land.                   | Exte     | nt, A. | R.  | <b>P.</b> | Lot.                 | _    | Name of Land.                      |        | nt, A. | R        | . Р.     |
| 1          | ••    | Nambada-ela (stream)            |          | 0      | 1   | 1         | 20                   |      | Wekandapaulalanda (part of         |        |        |          |          |
| 2          |       | Pahalaelapotabima (reservation  | t for    |        |     |           |                      |      | bund reservation)                  |        | -2     | 2        | 8        |
| _          |       | ela)                            |          | 0      | 0   | 29        | 21                   |      | Wanelalanda (reservation for       | Wan-   |        |          |          |
| 31         |       | Stream                          |          | 0      | 0   | 11        |                      |      | ela                                |        | 0      | 1        | 38       |
| 4          |       | Wewapahalalanda                 |          | . 0    | 3   | 34        | 23                   |      | Kongahalanda                       |        | Ō      | 0        | 7        |
| <b>4</b> A |       | Do                              |          | Ó      | 1   | 34        | 24                   |      | Wewapahalalanda and Kumbul         | rgaha  |        |          | -        |
| 5          |       | Do. and Walpaluage              | ma-      |        |     |           |                      | • •  | landa                              |        | 7      | 3        | 14       |
| Ű          | ••    | landa                           |          | 47     | 1   | 9         | 24A                  |      | Mylagahalanda (reservation for     | foot-  | •      | Ŭ        |          |
| 5a         |       | Do                              |          | 0      | 2   | 18        | }                    | ••   | path)                              |        | 0      | 1        | 8        |
| бв         | ••    | Do. (reservation for footp      | ath)     | Ó      | 0   | 10        | <b>2</b> 4 B         |      | Do.                                |        | å      | 3        | 6        |
| 6          | ••    | Walpaluagamamukalana            |          | 35     | 3   | 23        | 27                   |      | Adipara                            | ••     | ŏ      | ŏ        | 27       |
| 7          | ••    | Ehatugahalanda                  |          | 9      | ĩ   | 30        | 27A                  | •••  | Do.                                | ••     | ň      | Ň        | 3        |
|            | ••    | Walpaluagama-ela (stream)       |          | ŏ      | ō   | 5         | 28                   | ••   | Kamatagawalanda                    | ••     | ň      | 2        | Å        |
| -9         | ••    | Do                              |          | ě      | ŏ   | 21        | 36                   | ••   | Nugagahalanda and Ehatugahal       | anda   | ň      | ค        | 30 ·     |
| - 10       | ••    | Ehatugahalanda alias Migahadigi | liva-    | -      | Ť   |           | 38                   | ••   | Wagal-ela (stream)                 | GILLIO | Ā      | ĭ        | 26       |
| 10         | ••    | parabima (reservation for path  |          | 0      | 1   | 17        | 39                   | ••   | Kumbukgahalanda                    | ••     | ŏ      | 3        | 37       |
| · 11       |       | Wewaihalalanda and Bogahaland   |          | 120    |     | 23        | 40                   | ••   | Do.                                | ••     | ŏ      | 1        | 31<br>`9 |
| 12         | ••    | Adipara (footpath)              |          | Õ      |     | 14        | 42                   |      | Wan-ela (stream)                   | ••     | ň      | 2        | 17       |
| 13         | ••    | Ehatugahalanda                  | ••       | å      | ŏ   | 7         | 43                   | ••   | Horow-ela (field channel)          | ••     | 6      | กั       | Q        |
| 14         | ••    | Palugaha-ela (stream)           | ••       | ŏ      | ň   | 71        | <b>4</b> 4           | ••   | Wella and Horow-ela (field chan    | anol)  | Å      | Ă        | 22       |
| 15         | ••    | Walpalugamalanda, Ehatugahala   | nda      | Ŭ      | •   | •         | 46                   | ••   | Wekandapaulabima (part of rese     |        | v      | v        | 66       |
|            | ••    | and Wewapahalalanda             | 11409    | 31     | 1   | 27        | 20                   | ••,  | tion for tank bund)                | л va-  | •      | 1        | 10       |
| 16         | • • • | Wewapabalalanda and Wekar       | <br>.do. | •••    | •   | -•        | 47                   |      | Ratmalewewa (tank and bund)        |        | 167    |          | 38       |
| ~~         | ••    | paulalanda (reserved for tisban |          | 7      | 0   | 9         | 48                   | ••   |                                    | ••     | 107    | -        | 30<br>14 |
| 17         |       | Wewapahalalanda                 | uoay     | 3      | -   | 30        | <b>4</b> 9           | ••   | Millagodayaya                      | ••     | 60     |          | 14<br>16 |
| 174        |       | Do.                             | ••       | 2      |     | 15        | <del>4</del> 5<br>50 | ••   | Millagodamukalana<br>Millagoda ala | • •    |        |          | 10<br>38 |
| 18         | •••   | Wewapahalalanda, Wanelala       | nda      | 2      |     |           | 50<br>51             | ••   | Millagoda-ela                      | •••    | 0      | I é      | 50       |
|            | ••    | (reservation for Wan-ela)       | iua      | 1      | 2 3 | 31        | 01                   | ••   | Millagodamukalana and Kaluk        | um-    |        | <u> </u> |          |
|            |       | (TOOL VANOLLION VY ALL-OLA)     | ••       |        | 4   |           |                      |      | bukmukalana                        | • •    | 29 (   | 0.9      | 31       |

|             | ~   | · · · · · · · · · · · · · · · · · · · |            |     |       |        |     |                                  |      |        |     |             |
|-------------|-----|---------------------------------------|------------|-----|-------|--------|-----|----------------------------------|------|--------|-----|-------------|
| Lot.        | •   | Name of Land. Ext                     | ent, 4     |     | 3. P. | } Lot. |     | Name of Land.                    | Exte | nt, A. | , F | L, P        |
| 52          |     | Millagodayaya and Meegahalanda .      | . 18       |     | 3 10  | 89     |     |                                  | ••   | 0      | C   | ) (         |
| 53          |     |                                       | . 0        | ) ; | 32    | 90     |     |                                  |      | 0      | 2   | 2           |
| 54          | • • | Meegahalanda and Kumbukgaha           | -          |     |       | 91     |     |                                  | md)  | 17     | 2   | 2 20        |
|             |     | landa                                 | . 2        |     | 2 18  | 92     | ••  |                                  |      |        |     |             |
| <b>5</b> 5  |     | Kalukumbukmukalana                    | 2          |     | 3 29  |        |     | tank bund)                       |      | 1      | 2   | 20          |
| 56          |     | Millagodayaya and Kumbukgaha          | <u>.</u> . |     |       | 94     |     | Kadawale-ela (stream)            |      | 0      | 0   | ) 21        |
|             |     | landa (reservation for Mudun-ela)     | 4          | (   | ) 3   | 95     |     | Do do.                           |      | 0      | 0   | ) 24        |
| 57          |     | Bogahalanda, Galgodayaya, and         | l          |     |       | 98     | ••  | Tisbamba (sanitary reserve)      |      | 1      | 0   | 12          |
|             |     | Kumbukgahalanda                       | 34         | 2   | 2 9   | 100    |     | Dewata (pathway)                 |      | 0      | 0   | 3           |
| 58          |     | Kongaha-ela (stream)                  | 0          |     |       | 103    |     | Do. (reservation for footpat     | h)   | 0      | 0   | 4           |
| 59          |     | Kongahalanda, Bogahalanda, Gal-       |            |     |       | 104    |     | Tisbamba (sanitary reserve)      |      | Ó      | 1   | 24          |
|             |     | godayaya (part of chena reserve) .    | 64         | 3   | 12    | 106    |     | Para-ahabadalanda (reservation   | for  |        |     |             |
| 60          |     | Kongahalanda and Bogahalanda          | 9          | 3   | 36    |        |     | cart track)                      |      | 0      | 1   | 14          |
| 61          |     | Adipara (footpath)                    | 0          | 0   | 22    | 107    |     | Meegahalanda, Mylagahalanda,     | and  |        |     |             |
| 62          |     | Kongahalanda (reservation for path)   | 0          | Ó   |       |        |     | Mekichchawehena                  |      | 6      | 3   | 6           |
| 63          | ••  | Adipara (footpath)                    | 0          | Ó   |       | 107A   | • • | Mylagahalanda                    |      | i      | Ō   | 11          |
| 64          |     | Pathahalanda, Wekandepaulalanda,      |            |     |       | 108    |     | Cart track                       |      | Ō      | 1   | 36          |
|             |     | and Wewapahalalanda                   | 6          | 3   | 13    | 109    |     | Messagahapuwewahena, Wekar       | nda- |        |     |             |
| <b>6</b> 4A |     | Kongahalanda                          | 4          | 1   | -     |        |     | paulalanda, and Kongahalanda     |      | 35     | 3   | 38          |
| 64в         |     | Do. (reservation for footpath)        | 0          | Ō   |       | 109A   | ••  | Kongahalanda                     |      |        |     | 17          |
| 65          |     | Messagahapuwewa-ela (stream)          | 1          | 3   | 1     | 109B   | ••  | Do                               |      |        |     | 10          |
| 66          |     |                                       | 1          | 1   | 33    | 110    | ••  | Kahatagahalanda                  | •••  |        |     | 20          |
| 67          |     | Do. (reservation for ela)             | 0          | 2   | 14    | 118    |     | Accaraidama                      |      |        |     | 15          |
| 6 <b>8</b>  |     | Wekandepaulalanda and Wekande-        |            |     |       | 120    | ••  | Horow-ela (field channel)        | ••   | Ó      | 0   | 14          |
|             |     | paulabima (part of tank bund          |            |     |       | 121    | ••  | Kongahalanda and Messagaha       | pu-  | -      |     |             |
|             |     | • reservation)                        | 1          | 3   | 32    |        |     | wewehenyaya                      |      | 40     | 2   | 3           |
| 6 <b>9</b>  | ••  | Wekandapaulalanda                     | 0          | 1   | 23    | 122    |     | Bogahalanda (reservation for pat | h).  | 0      | 2   | 15          |
| 70          |     | Meegahawatta                          | 0          | 0   | 21    | 123    | ••  | Kongahalanda, Dambagahalan       |      |        |     |             |
| 71          | ••  | Wekandapaulalanda (reservation for    |            |     |       |        |     | and Messagahapuweweheny          |      |        |     |             |
|             |     | ela)                                  | 0          | 0   | 33    |        |     | (part of chena reserve)          |      | 72     | 2   | <b>26</b> ` |
| 75          |     | Horow-ela (field channel)             | 0          | 2   | 2     | 124    | ••  | Messagahapuwewa (tank and bun    | id)  | 25     | 0   | 9           |
| <b>78</b>   |     | Do                                    | 0          | 1   | 18    | 125    | ••  | Wekandapaulalanda (reservation   |      | •      |     |             |
| 84          |     | Galwetiyahenyaya, Mekichchewa-        |            |     |       |        |     | tank bund)                       | ••   | 1 2    | 2   | 1           |
|             |     | hena, Panakkawelkatuwa, Rano-         |            |     |       | 126    | `   | Adipara (footpath)               | ••   | 0 (    | 0   | 3           |
|             |     | waralanda, Minipitiyalanda and        |            |     |       | 127    | ••  | Messagahapuwewahenyaya and Ko    | on-  |        |     |             |
|             |     | Wekandapaulanda                       | 109        | 3   | 7     |        |     | gahalanda                        | 2    | 26 2   | 2 2 | 21          |
| 84A         |     | Panakkawelkatuwa                      | 2          | Ō   | 10    | 128    | ••  | Messagahapuwewe-ela (stream)     | ••   | 0 3    |     | 21          |
| 85          |     | Panakkapelessa ela                    | Ō          | i   | 34    | 129    | ••  | Kayanmukalana and Messagahaj     | ou-  |        |     |             |
| 85a         |     | Do                                    | Ō          | 0   | 4     | -      |     | wewakele                         | 10   | )5 1   | 1 3 | 35          |
| 86          |     | Minor road                            | Ó          | 3   | 31    | 130    | ••  | Do                               |      |        |     | 19          |
| 87          |     | Panakkapelesselanda, Nugagaha-        |            |     |       | 131    | ••  | Part of minor road               |      | 0 3    | 3 2 | 20          |
|             |     | hena                                  | 6          | 2   | 29    |        | -   | •                                |      |        |     |             |
| 88          | ••  | Do                                    | 11         |     | 21    |        |     |                                  | 1,21 | 17 (   | 0   | 1           |
|             |     | •                                     |            |     |       |        |     |                                  |      |        |     |             |

and bounded as follows: on the north by the village limit of Gangurewa, the boundary of the Uddiyankulam korale; on the east by the boundary of the Uddiyankulam korale; on the south by the village limit of Tihogama (part of the minor road), the village limit of Tihogama; on the west by the village limits of Nekatunuwewa and Gangurewa.

Nore.—The following lots lying within the above-mentioned boundaries are excluded from this order, and their aggregate acreage of 198 acres 1 rood and 22 perches is not included in the acreage of 1,217 acres and 1 perch given above :—