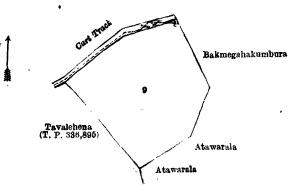

1493

Surveyor-General's Office, Colombo, August 25, 1921. Scale of 4 Chains to an Inch.

G. K. THORNHILI, for Surveyor-General.

| ot.          |    | Nam           | e of Land. |    |     |     | Ext | ent, A. | В. | P  |
|--------------|----|---------------|------------|----|-----|-----|-----|---------|----|----|
| 4 <b>F</b> . |    | Wewaihalahena |            |    | • • | • • |     | 1       | 0  | 3  |
| 4G .         | •• | Do.           | ••         | •• |     | • • |     | 1       | 0  | 3  |
| <b>4д</b> .  | •  | Do.           | •• ,       |    | • • | ••  | ••  | 1       | 1  | 14 |

and bounded as follows: on the north by the village limt of Hatihare; on the east by Wewaihalahena sold by the Crown (T. P. 341,984); on the south by Gorakadeniyawewa belonging to the Crown; on the west by Guruwanehena claimed by Ranhamy of Giratalana.