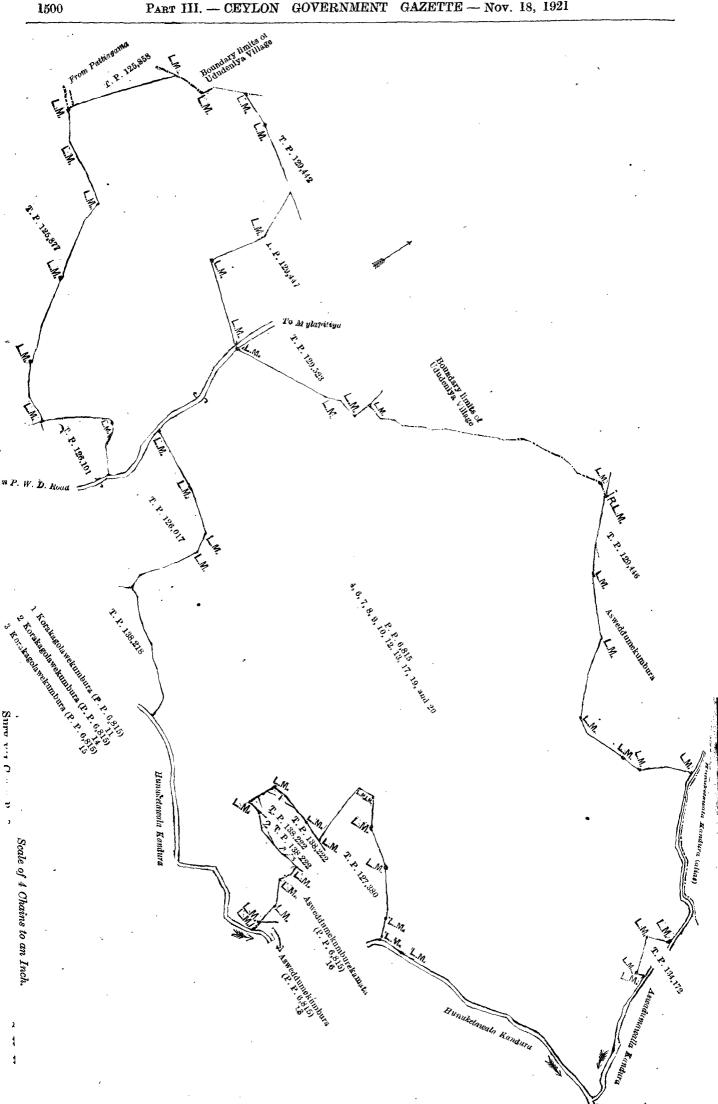

and bounded as follows: on the north by land described in T. Ps. 129,442, 129,447, 129,523, boundary limits of Ududeniya village land described in T. P. 129,446, Asweddumekumbura claimed by A. M. Mohamadu; on the east by Hunuketuwalakandura alias Asweddumewattekandura and land described in T. P. 134,172, and Hunuketawalakandura alias Asweddumewattekandura; on the south by Hunuketawalakandura land described in T. Ps. 127,380, 138,222, Korakagolawekumbura, land unclaimed by the Crown (P. P. 6,815/11), land described in T. P. 138,222, Korakagolawekumbura, land unclaimed by the Crown (P. P. 6,815, lot 14), land described in T. P. 138,222. Korakagolawekumbura, land unclaimed by the Crown (P. P. 6,815, lot 14), land described in T. P. 138,222. Korakagolawekumbura, land unclaimed of Ududeniya (P. P. 6,815, lot 16), Asweddumekumbura claimed by Ratnayake Mudiyanselage Punchi Banda and Ukku Banda of Ududeniya (P. P. 6,815, lot 16), Asweddumekumbura claimed by R. M. Punchi Banda and Ukku Banda of Ududeniya (P. P. 6,815/18), Hunuketawalakandura and land described in T. Ps. 138,218, 126,017, and Public Works Department road, and land described in T. Ps. 126,101, 125,877; and on the west by road from Pattiyagama, land described in T. P. 125,858, and boundary limits of Ududeniya village.

[For Diagram see page 1500.]

III.—Preliminary plan 6,815.

|           |     |                       |              |        |          |           | • • |     |                                |      |          |   |           |
|-----------|-----|-----------------------|--------------|--------|----------|-----------|-----|-----|--------------------------------|------|----------|---|-----------|
| Lot       | •   | Name of Land          | . Exter      | nt, A. | R.       | . P.      | Lot | •   | Name of Land.                  | Exte | nt, A.   | R | Р.        |
| 21        | • • | Kahambiliyehena       |              | 0      | <b>2</b> | 12        | 38  | ••  | Bogahapitiyehena               |      | 1        | 2 |           |
| <b>22</b> | • • | Do                    |              | 0      | 1        | 9         | 40  | ۰.  | Kahatagahawatta                | • •  | 3        | 1 | 2         |
| 23        | ••  | Do                    |              | 129    | 1        | 38        | 41  | • • | Kamatewatta                    | ••   | 0        | 1 | 31        |
| 24        | • • | Kahambiliyeyayehena   |              | 2      | 1        | 12        | 42  | ••  | Kamatewatta or Badalgederawatt | ir   | 0        | 2 | 37        |
| 26        | • • | Tanaimwattehena       |              | 1      | 1        | 32        | 43  | ••  | Pahalegederawattehen a         |      | 0        | 1 | 18        |
| 27        | ••  | Oyayaye               |              | 0      |          | 16        | 44  | ••  | Do                             | ••   | 0        | 2 | 18        |
| 29        | ••  | Haranmadittehena      |              | 2      | 3        | <b>28</b> | 45  | ••  | Galgodehena                    |      | 0        | 2 | 30        |
| 30        | ••  | Bogahapitiyehena      |              | 2      | 3        | -         | 46  | ••  | Dipitiyehena                   | • •  | 5        | 1 | 6         |
| 31        |     | Bogahapitiyehena or M | attewslehena | 1      | 2        | 39        | 47  | • • | <b>D</b> o                     | • •  | <b>2</b> | 0 | <b>29</b> |
| 32        | ••  | Bogahapitiyehena      | ••           | 1      | <b>2</b> | 38        | 50  | • • | Alhenekumbura                  | • •  | 3        | 1 | 20        |
| 34        |     | Karandagaspanguwa     | ••           | 0      |          | 14        | 52  | ••  | Asweddekumburekanata           | ••   | ]        | 2 | 19        |
| 35        | • • | Bogahapitiyehena      | ••           | 2      | 3        | 30        | 53  | ••  | Dipitiyehena                   | ••   | 2        | 1 | 2         |
| 36        | ••• | Ďo                    | ••           | 0      | -        | 14        |     |     |                                | -    |          |   |           |
| 37        | ••  | Do                    | ***          | 0      | 1        | 31        | 1   | ۰   |                                |      | 170      | ł | 35        |
|           |     |                       |              |        |          |           |     |     |                                |      |          |   |           |

and bounded as follows: on the north by Asweddumekumbura claimed by Pahalagedera Ukku Galladda (6,815/51), Hunuketawalakandura alias Asweddumawallakandura, Alhenekumbura claimed by Dingiri Umma, Alhenekumbura, land unclaimed by the Crown (lot 48 in P. P. 6,815), land described in T. P. 132,502, Alhenekumbura, land unclaimed by the Crown (lot 49 in P. P. 6,815), Hunuketawalakandura alias Asweddumewattekandura, lands described in T. Ps. 133,169, 133,171, and 133,170, Hunuketawalakandura alias Asweddumawallakandura, Yamanekumbura claimed by the heirs of Sivagnam Chetty, Hunuketawalakandura alias Asweddumawallakandura, Yamanekumbura claimed by the heirs of Sivagnam Chetty, Hunuketawalakandura alias Asweddumewallakandura, Asweddumewelekumbura claimed by Bogahagedera Kiri Banda of Ududeniya (6,815/25), and Hunuketawalakandura alias Asweddumewelekumbura claimed by Bogahagedera Kiri Banda of Ududeniya (6,815/25), and Hunuketawalakandura alias Asweddumewallekandura; on the east by Maha-oya and land described in T. P. 146,611, Tanaimwattekumbura claimed by the heirs of Ukkurala of Ma-oya (P. P. ,815/28), Kumbukgasmullakumbura claimed by B. Ukkurala and land described in T. P. 124,062; on the south by land described in T. P. 129,378, Nilawalakandura road from Nilawala to Public Works Department road, Bogahapitiya claimed y Epitagedera Ranhamy, Nilawalakandura, Karandagaspanguwakumbura, land unclaimed by the Crown (P. P. 6,815/33), and described in T. Ps. 132,501, 229,875, 229,874, 222,403, road from Nilawala to Public Works Department road, Abandevatta claimed by Pahalagedera Pata Banda, Kamatawatta claimed by the heirs of R. N. A. Punchi Menika, Badalgederawatta claimed by B. Rang Naide, Pahálagederawatta claimed by P. Meniketana, Pahalagederawatta claimed by Tikiri Appu, Galgodewatta claimed by Punchi Menika ; and on the west by land described in T. P. 132,500, roads from Nilawala, Bopitiya, and from Mylapitiya, and land described in T. P. 129,444.