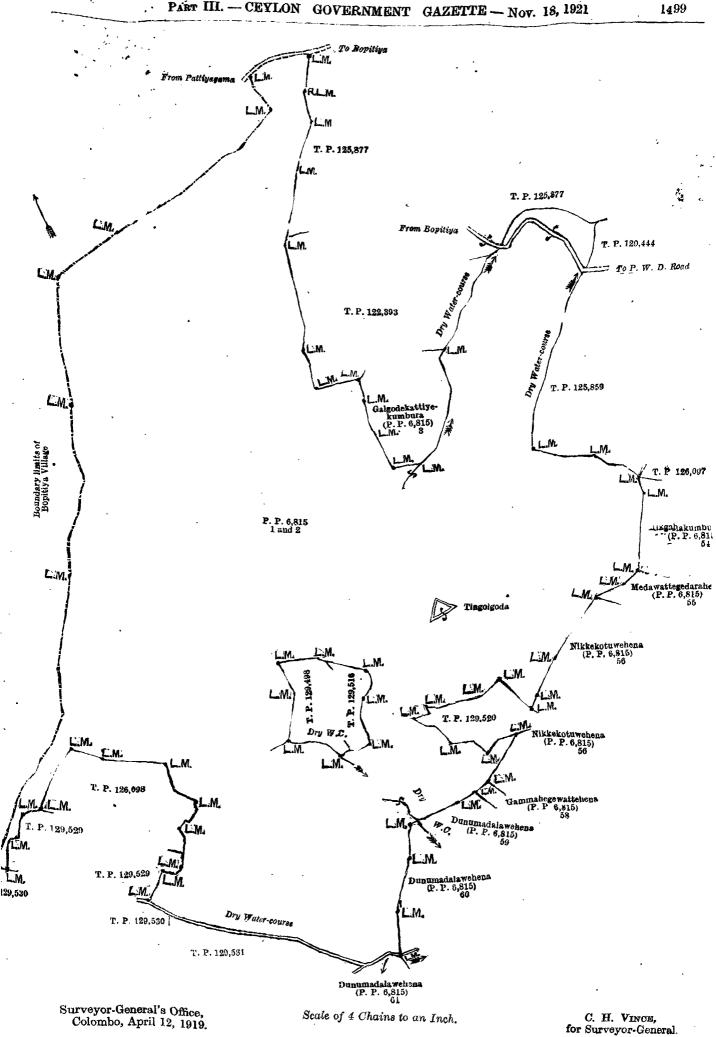

#### Description of the Lands referred to.

The following lots situated in the village of Nilawala, in the Hewawisse korale of Pata Hewaheta division of the Kandy District of the Central Province, as described in the annexed diagrams :---

| L-Pro | eliminary | plan | 6.815. |
|-------|-----------|------|--------|
|       |           |      |        |

| Lot, |    | Name of Land.<br>Tingolgodayayehena                |    |       |    | nt, A. | R | <b>P</b> . |
|------|----|----------------------------------------------------|----|-------|----|--------|---|------------|
| 2    | •• | Tingolgodayayehena (reservation for trig. station) | •• | ••    | •• | 1      | 1 | 4          |
|      |    | ·                                                  |    | · · · |    |        |   |            |
|      |    | ·                                                  |    | •     |    | 50     | 0 | 8          |

and bounded as follows : on the north by the boundary limits of Bopitiya village and road from Pattiyagama to Bopitiya; on the east by land described in T. Ps. 125,877, 122,393, Galgodaketiyekumbura claimed by A. Mohandiram (6,815/3), land described in T. Ps. 122,393, 125,877, 129,444, 125,859, 126,097, Hikgahakumburehena claimed by M. V. Mudalihamy (P. P. 6,815/54); on the south by Medawattegederahena claimed by R. A. P. G. Dingiri Appu (6,815/55), Nikkekotuwehena claimed by Polwattegedera Ukku Muhandiram (6,815/56), land described in T. P. 129,520, Nikkekotuwehena claimed by Polwattegedera Ukku Muhandiram (6,815/56), Gammehegewattehena claimed by the heirs of Kandappa Chetty of Kandy (6,815/58), Dunumatalawehena claimed by R. A. P. Mohandram (6,815/59), Dunumadalawehena claimed by R. A. P. Muhandiram (6,815/60), Dunumatalawehena claimed by R. A. P. Dingiri Appu (6,815/61), lands described in T. Ps. 129,531, 129,530, 129,529, 126,098, 129,529, 129,530; and on the west by the boundary limit of Bopitiya village

Note.—The following lots lying within the above-mentioned boundaries are excluded from this part of the notice, and their aggregate acreage of 1 acre and 13 perches is not included in the acreage of 50 acres and 8 perches given above :—

| Lot. |    | Nam                  | e of Land. |    | y plan 0,815. | •  | Ex | tent, A.   | R. | . P. |
|------|----|----------------------|------------|----|---------------|----|----|------------|----|------|
|      |    | T. P. 129,498        | ••         |    | • •           | •• |    | <b>.</b> 0 | 2  | 18   |
| ·    | •• | <b>T. P. 129,516</b> | •••        | •• | ••            | •• |    | Q          | 1  | 35   |
|      |    |                      |            |    |               | •  |    |            |    | _    |
|      |    |                      |            |    |               |    |    | 1          | 0  | 12   |

[For Diagram see page 1499.]

|     | -2    |                               |        |       |       |      |    |                           | •     |        |    |           |
|-----|-------|-------------------------------|--------|-------|-------|------|----|---------------------------|-------|--------|----|-----------|
|     | -<br> | II.—Preliminary plan 6,815.   |        |       |       |      |    |                           |       |        |    |           |
| Lot |       | ' Name of Land.               | Extent | t, A. | R. Ý. | Lot. |    | Name of Land.             | Exter | it, A. | R. | Р.        |
| 4   | ••    | Kivulehena                    | ••     | 42    | 38    | 13   | •• | Korakagolawekumburekamata |       | 0      | 0  | 21        |
| 6   | ••    | Asweddumekumburehena          | ••     | 0     | 3 26  | 17   | •• | Asweddumekumburekamata    | • •   | 1      | 0  | 36        |
| 7   | ••    | Sakalayewatta                 | ••     | 0     | 2 13  | 19   | •• | Uluhelehena               | •-    | 0      | 1  | <b>25</b> |
| 8   | • •   | Alhenehena                    | • -    | 3     | 27    | 20   | •• | Do                        |       | 0      | 1  | 7         |
| 9   | ••    | До                            | • •    | 1     | 1 23  |      |    |                           |       |        |    |           |
| 10  | ••    | Mateewallehena                | • •    | 0     | 21    |      |    |                           |       | 51     | 3  | 35        |
| 12  | ••    | Talahekadaralagekumburewanata | à      | 0     | 0 28  |      |    |                           |       |        |    |           |

and bounded as follows: on the north by land described in T. Ps. 129,442, 129,447, 129,523, boundary limits of Ududeniya village land described in T. P. 129,446, Asweddumekumbura claimed by A. M. Mohamadu; on the east by Hunuketuwalakandura alias Asweddumewattekandura and land described in T. P. 134,172, and Hunuketawalakandura alias Asweddumewattekandura; on the south by Hunuketawalakandura land described in T. Ps. 127,380, 138,222, Korakagolawekumbura, land unclaimed by the Crown (P. P. 6,815/11), land described in T. P. 138,222, Korakagolawekumbura, land unclaimed by the Crown (P. P. 6,815, lot 14), land described in T. P. 138,222. Korakagolawekumbura, land unclaimed by the Crown (P. P. 6,815, lot 14), land described in T. P. 138,222. Korakagolawekumbura, land unclaimed of Ududeniya (P. P. 6,815, lot 16), Asweddumekumbura claimed by Ratnayake Mudiyanselage Punchi Banda and Ukku Banda of Ududeniya (P. P. 6,815, lot 16), Asweddumekumbura claimed by R. M. Punchi Banda and Ukku Banda of Ududeniya (P. P. 6,815/18), Hunuketawalakandura and land described in T. Ps. 138,218, 126,017, and Public Works Department road, and land described in T. Ps. 126,101, 125,877; and on the west by road from Pattiyagama, land described in T. P. 125,858, and boundary limits of Ududeniya village.