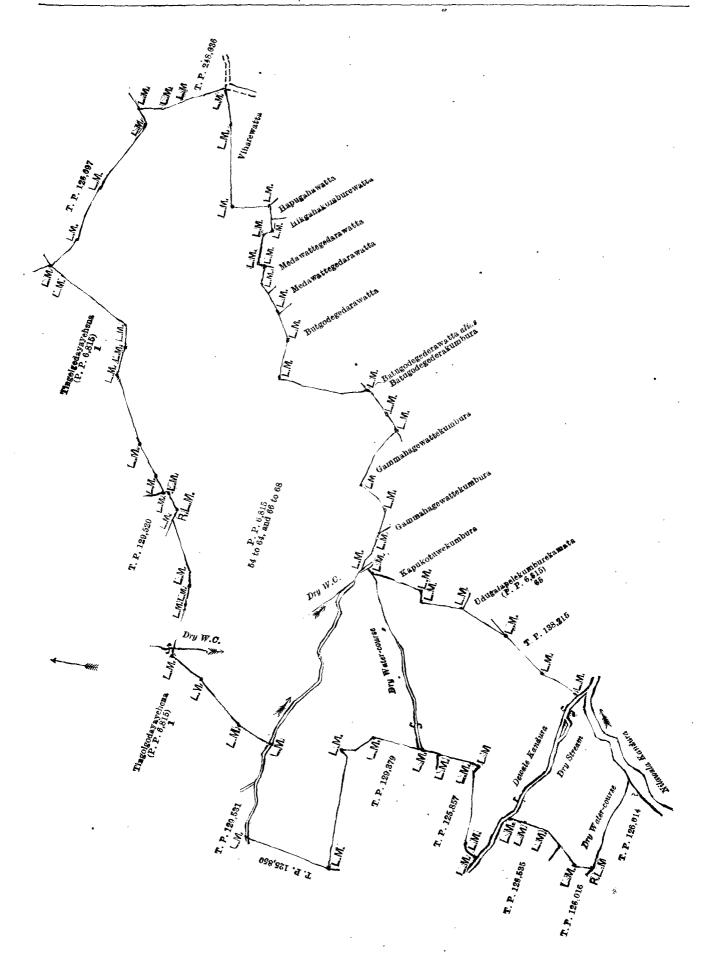

| L-Pro | eliminary | plan | 6.815. |
|-------|-----------|------|--------|
|       |           |      |        |

| Lot, |    | Name of Land.<br>Tingolgodayayehena                |    |       |    | nt, A. | R | <b>P</b> . |
|------|----|----------------------------------------------------|----|-------|----|--------|---|------------|
| 2    | •• | Tingolgodayayehena (reservation for trig. station) | •• | ••    | •• | 1      | 1 | 4          |
|      |    | ·                                                  |    | · · · |    |        |   |            |
|      |    | ·                                                  |    | •     |    | 50     | 0 | 8          |

and bounded as follows : on the north by the boundary limits of Bopitiya village and road from Pattiyagama to Bopitiya; on the east by land described in T. Ps. 125,877, 122,393, Galgodaketiyekumbura claimed by A. Mohandiram (6,815/3), land described in T. Ps. 122,393, 125,877, 129,444, 125,859, 126,097, Hikgahakumburehena claimed by M. V. Mudalihamy (P. P. 6,815/54); on the south by Medawattegederahena claimed by R. A. P. G. Dingiri Appu (6,815/55), Nikkekotuwehena claimed by Polwattegedera Ukku Muhandiram (6,815/56), land described in T. P. 129,520, Nikkekotuwehena claimed by Polwattegedera Ukku Muhandiram (6,815/56), Gammehegewattehena claimed by the heirs of Kandappa Chetty of Kandy (6,815/58), Dunumatalawehena claimed by R. A. P. Mohandram (6,815/59), Dunumadalawehena claimed by R. A. P. Muhandiram (6,815/60), Dunumatalawehena claimed by R. A. P. Dingiri Appu (6,815/61), lands described in T. Ps. 129,531, 129,530, 129,529, 126,098, 129,529, 129,530; and on the west by the boundary limit of Bopitiya village

and bounded as follows: on the north by Tingolgodayayehena claimed by R. Nawaratne Abaranagedera Mohandiram (P. P. 6,815/1), and land described in P. P. 129,520, Tingolgodayayehena claimed by R. Nawaratne Abaranagedera Mohandiram (P. P. 6,815/1), and lands described in T. Ps. 126,097 and 248,036; on the east by a road, Viharewatta claimed by the trustees of Wilawala Vihare, Hapugahawatta claimed by N. A. Mohandiram, Hikgahakumburewatta claimed by M. Mudalihamy, Medawattegederawatta claimed by R. A. P. G. Mohandiram, Medawattegederawatta claimed by R. A. P. Dingiri Appu, Batgodagederawatta claimed by R. A. P. G. Kiriunga Appu, Batugodagederawatta alias Batugodagedera-kumbura claimed by R. A. P. Kiriunga Appu, Gammahegewattakumbura claimed by R. A. P. Dingiri Appu, Udugalapelakumburekamata claimed by R. A. P. Mohandiram, Kapukotuwekumbura claimed by R. A. P. Dingiri Appu, Udugalapelakumburekamata claimed by R. A. P. Mohandiram (P. P. 6,815/65), land described in T. P. 138,215, Dewale-kandura and Nilawalakandura; on the south by land described in T. P. 126,014; and on the west by land described in T. Ps. 126,016, 129,535. Dewalekandura, T. Ps. 125,857, 129,379, 125,850, Tingolgodayayehena claimed by R. Nawaratne Abaranagedera Mohandiram (P. P. 6,815/1).