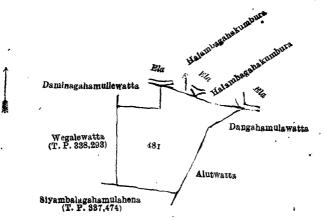

48 I and bounded as follows : on the north by Daminagahamullewatta claimed by Ekanayaka Mudiyanselage Kiri Mudiyanse and others; an ela, Halambagahakumbura claimed by Ekanayaka Mudiyanselage Kiri Mudiyanse, an ela, Halambagahakumbura claimed by Ekanayaka Mudiyanselage Kiri Mudiyanse, an ela: on the east by Dangahamulawatta claimed by Ekanayaka Mudiyanselage Golukaluhami, Alutwatta claimed by Dasanayaka Mudiyanselage Bandirala and others; on the south by Siyambalagahamulahena sold by the Crown (T. P. 337,474); on the west by Wegalewatta sold by the Crown (T. P. 338,293).