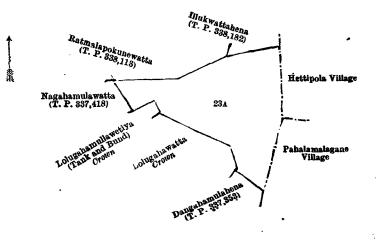

#### Description of the Land referred to.

The land commonly called or known as Kadurugahamulahena, situated in the village of Ihala Malagane, in the Giratalane korale of the Dewamedi hatpattu of the Kurunegala District, in the North-Western Province, containing in extent 2 acres, shown as lot 23A in block survey preliminary plan 1,680 and in the annexed diagram; and bounded as follows: on the north by Ratmalapokunewatta sold by the Crown (T. P. 338,113), Illukwattahena sold by the Crown (T. P. 338,182); on the east by the village limit of Hettipola, the village limit of Pahala Malagane; on the south by Dangahamulahena sold by the Crown (T. P. 337,353), Lolugahawatta belonging to the Crown, Lolugahamulawetiya (tank and bund) claimed by the Crown; on the west by Nagahamulawatta sold by the Crown (T. P. 337,418).