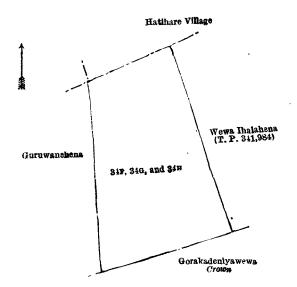

Scale of 4 Chains to an Inch.

Surveyor-General's Office, Colombo, August 25, 1921.

<u>`+5</u>

G. K. THOBNHILL, for Surveyor-General.

III.-Block survey preliminary plan 1,684.

| Lot. |    | Name            | of Land. |    | •  |     | Ex   | tent, A. | B. | Р. |  |
|------|----|-----------------|----------|----|----|-----|------|----------|----|----|--|
| 34L  | •• | Katuwelbatuhena | ••       | •• | •• | • • | ••   | 4        |    | 11 |  |
| 34м  | •• | Do.             | ••       | •• | •• | ••  | •• , | 2        | 3  | 0  |  |
|      |    |                 |          |    |    |     |      |          |    |    |  |
|      |    |                 |          |    |    |     | •    | 7        | 1  | 11 |  |

and bounded as follows: on the north by Wewaihalahena sold by the Crown (T. P. 337,485), the village limit of Hatihare : on the east by the village limit of Hatihare, the boundary of the Yatikaha korale; on the south by the boundary of the Yatikaha korale, Wewaihalahena sold by the Crown; on the west by Wewaihalahena sold by the Crown, Gorakadeniya wewa belonging to the Crown, Wewaihalahena sold by the Crown (T. P. 337,485).