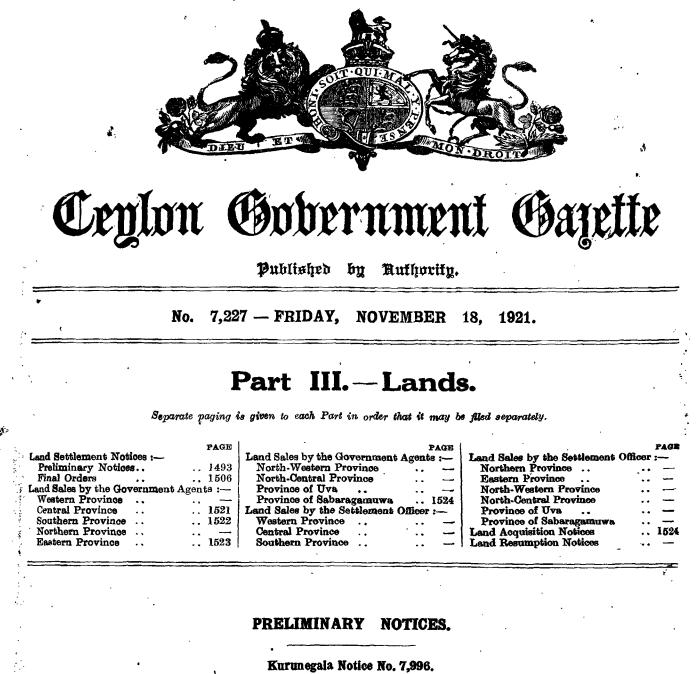

I.-Block survey preliminary plan 1,684.

Lot. Name of Land. Extent, A. R. P. 2 0 37 Koluhena

and bounded as follows : on the north by a cart track, Bakmegahakumbura claimed by Ekanayaka Mudiyanselage Kiri Banda and others; on the east by Bakmegahakumbura claimed by Ekanayaka Mudiyanselage Kiri Banda and others, Atawarala claimed by Ekanayaka Mudiyanselage Kiri Mudiyanse and another; on the south by Atawarala claimed by Mr. Abeysundera, Tavalehena sold by the Crown (T. P. 336,895); on the west by Tavalehena sold by the Crown (T. P. 336,895), a cart track. . C1

1493

Surveyor-General's Office, Colombo, August 25, 1921. Scale of 4 Chains to an Inch.

G. K. THORNHILI, for Surveyor-General.

| ot.          |    | Nam           | e of Land. |    |     |     | Ext | ent, A. | В. | P  |
|--------------|----|---------------|------------|----|-----|-----|-----|---------|----|----|
| 4 <b>F</b> . |    | Wewaihalahena |            |    | • • | • • |     | 1       | 0  | 3  |
| 4G .         | •• | Do.           | ••         | •• |     | • • |     | 1       | 0  | 3  |
| <b>4д</b> .  | •  | Do.           | •• ,       |    | • • | ••  | ••  | 1       | 1  | 14 |