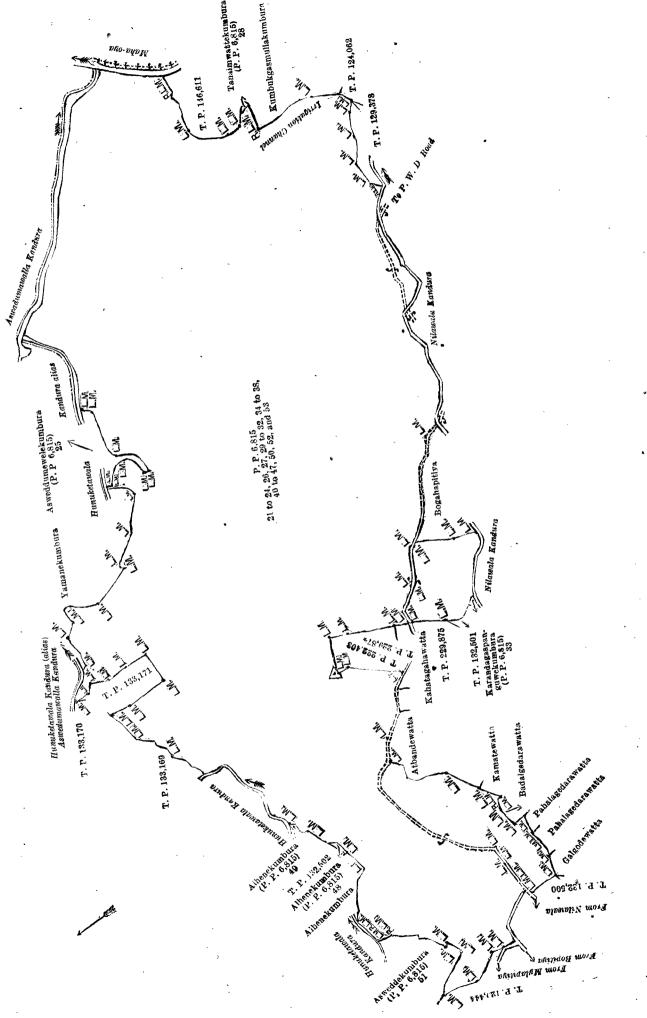

#### IV.---Preliminary plan 6,815.

|            |     |                     |                  | ~ 1  | •                              |                  |
|------------|-----|---------------------|------------------|------|--------------------------------|------------------|
| _ot.       |     | Name of Land.       | Extent, A. R. P. | Lot. | Name of Land.                  | Extent, A. R. P. |
| 54         | • • | Hikgahakumburehene  | 4 3 9            | 62   | Dunumadalawehena               | 2 1 24           |
| <b>i</b> 5 | • • | Medawattegederahena | 128              | 63   | Kapukotuwehena                 | 0 2 1 5          |
| <b>5</b> 6 | ••• | Nikkakotuwehena     | · 6 1 18         | 64   | <b>Udugalapelek</b> umburehena | . 1013           |
| 37         | • • | Do                  | 010              | 66   | <b>Do.</b>                     | 1024             |
| 58         | • • | Gammahegewattehena  | 1 1 31           | 67   | Do                             | . 1 1 39         |
| 59         | ••  | Dunumadalawehena    | 1 3 15           | 68   | Mukalankanata                  | 1 2 20           |
| 30         | • • | Do                  | 1 3 16           |      |                                |                  |
| 31         | ••  | Do                  | 126              |      | -                              | 27 3 38          |

and bounded as follows: on the north by Tingolgodayayehena claimed by R. Nawaratne Abaranagedera Mohandiram (P. P. 6,815/1), and land described in P. P. 129,520, Tingolgodayayehena claimed by R. Nawaratne Abaranagedera Mohandiram (P. P. 6,815/1), and lands described in T. Ps. 126,097 and 248,036; on the east by a road, Viharewatta claimed by the trustees of Wilawala Vihare, Hapugahawatta claimed by N. A. Mohandiram, Hikgahakumburewatta claimed by M. Mudalihamy, Medawattegederawatta claimed by R. A. P. G. Mohandiram, Medawattegederawatta claimed by R. A. P. Dingiri Appu, Batgodagederawatta claimed by R. A. P. G. Kiriunga Appu, Batugodagederawatta alias Batugodagedera-kumbura claimed by R. A. P. Kiriunga Appu, Gammahegewattakumbura claimed by R. A. P. Dingiri Appu, Udugalapelakumburekamata claimed by R. A. P. Mohandiram, Kapukotuwekumbura claimed by R. A. P. Dingiri Appu, Udugalapelakumburekamata claimed by R. A. P. Mohandiram (P. P. 6,815/65), land described in T. P. 138,215, Dewale-kandura and Nilawalakandura; on the south by land described in T. P. 126,014; and on the west by land described in T. Ps. 126,016, 129,535. Dewalekandura, T. Ps. 125,857, 129,379, 125,850, Tingolgodayayehena claimed by R. Nawaratne Abaranagedera Mohandiram (P. P. 6,815/1).

[For Diagram see page 1503.]

V.-Preliminary plan 6,815.

|           |     |                               | ••               |          | . OLL    | ******    | -7 P-0 | u v, | ••••             |              |        |           |    |            |
|-----------|-----|-------------------------------|------------------|----------|----------|-----------|--------|------|------------------|--------------|--------|-----------|----|------------|
| Lot.      |     | Name of Land.                 | $\mathbf{Exten}$ | t, A.    | R.       | Р.        | Lot.   |      | Name of 1        | Land.        | Extent | , A.      | R. | Р.         |
| 69        | ••  | Sidarangahamulahena           | ••               | <b>2</b> | 0        | 7         | 80     |      | Nelligahamulaya  | £8           |        | <b>2</b>  | 0  | 5          |
| 70        | • • | Madugahapaureyayehena         |                  | 13       | 1        | <b>29</b> | 81     | • •  | Do.              | • •          |        | <b>2</b>  | 1  | <b>2</b> 6 |
| <b>73</b> | • • | Hikgahakumburewatta           |                  | 0        | 1        | 13        | 82     | • •  | Karandagaspangu  | iwa          |        | 0         | 0  | 7          |
| <b>74</b> | · . | <b>Madugahapaureya</b> yehena | ••               | 0        | 1        | 32        | 83     | • •  | Nelligahamulayay | 7 <b>8</b> . |        | 0         | 1  | 10         |
| 75        | ••  | Do                            | • •              | 1        | 0        | <b>27</b> | 105    | • •  | Abbahinnakele    | ••           |        | 0         | 0  | 3          |
| <b>76</b> |     | Do                            | ••               | <b>2</b> | 0        | 30        | 106    |      | Do.              | ••           | • •    | 0         | 0  | <b>2</b>   |
| 77        |     | До,                           |                  | 3        | <b>2</b> | 35        | 107    | ••   | Do.              | ••           |        | 0         | 0  | 12         |
| 78        | ••  | Nelligahamulayaya             | <b>.</b> .       | 1        | 0        | <b>25</b> |        |      |                  |              |        |           |    |            |
| 79        | • • | Do                            |                  | 0        | 0        | 31        | l      |      |                  |              |        | <b>27</b> | 2  | 14         |
|           |     |                               | •                |          |          |           |        |      |                  |              |        |           |    |            |

and bounded as follows: on the north by Nilawalakandura, land described in T. P. 133,165, Kapuralalagewatta claimed by Siman Naide (P. P. 6,815/71), Hikgahakumburawatta claimed by R. Dingiri Umma and Rangetana (P. P. 6,815/72), road from Bopitiya, Nilawalakumbura, Tennekumbura, Egodawatta claimed by the heirs of Appu Arachchi, land described in T. P. 132,499, Nilawalakandura; on the east by land described in T. Ps. 248,037, 247,192; on the south by a path, land described in T. P. 180,193, a path, and Abbahinnakele claimed by the Crown (P. P. 6,815/104); and on the west Nilawala estate.