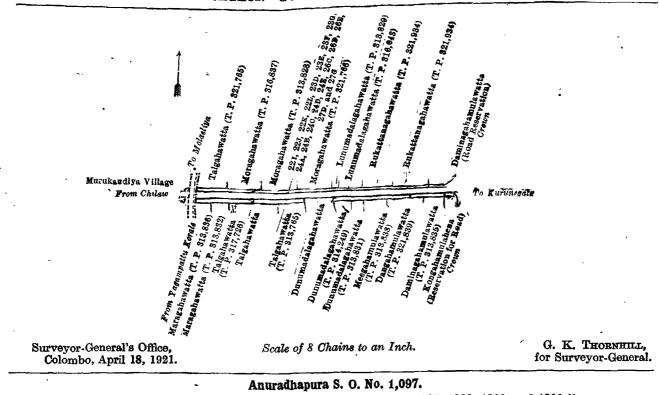

8 5

6 3

Order under Section 2 of "The Waste Lands Ordinances of 1897, 1899, 1900, and 1903," declaring Lands to be Crown Property.

In the matter of the lands commonly called or known as Pahala Elapotabima (reservation for ela), Wewapahalalanda, &c., situate in the village of Ratmale, in the Elwe tulana of the Kanadara korale of the Nuwaragam palata, in the North-Central Province, and of "The Waste Lands Ordinances of 1897, 1899, 1900, and 1903."

THE notice required by section 1 of "The Waste Lands Ordinances of 1897, 1899, 1900, and 1903," having been duly published in manner prescribed by that section in respect of the above-named lands (vide Notice No. 7,766), and no claim having been made to the said lands or to any interest therein within the period of three months from the date specified in the said notice, I. Maxwell MacLagan Wedderburn, Special Officer appointed under section 28 of the said Ordinances, under and by virtue of the powers vested in me in that behalf by section 2 of the said Ordinances, do hereby on this 13th day of October, 1921, order and declare that the said lands, as more fully described herein below, situate in the village of Ratmale, in the Elwe tulana of the Kanadara korale of the Nuwaragam palata, in the North-Central Province, and shown as lots 1, 2, 3½, 4, 45, 5A, 5B, 6, 7, 8, 9, 10, 11, 12, 13, 14, 15, 16, 17, 17A, 18, 20, 21, 23, 24, 24A, 24B, 27, 27A, 28, 36, 38, 39, 40, 42, 43, 44, 66, 47, 48, 49, 50, 51, 52, 53, 54, 55, 56, 57, 58, 59, 60, 61, 62, 63, 64, 64A, 64B, 65, 66, 67, 68, 69, 70, 71, 75, 78, 84, 84A, 85, 85A, 86, 87, 88, 89, 90, 91, 92, 94, 95, 98, 100, 103, 104, 106, 107, 107A, 108, 109, 109A, 109B, 110, 118, 120, 121, 122, 123, 124, 125, 126, 127, 128, 129, 130, and 131 in block survey preliminary plan 795 and in the annexed diagram, and containing in extent 1,217 acres and 1 perch, are the property of the Crown.

#### Description of the Lands referred to.

|            |       |                                 | RIOC     | k surv | vey | · pre     | liminar              | y pi | an 795.                            |        |        |          |          |
|------------|-------|---------------------------------|----------|--------|-----|-----------|----------------------|------|------------------------------------|--------|--------|----------|----------|
| Lot.       |       | Name of Land.                   | Exte     | nt, A. | R.  | <b>P.</b> | Lot.                 | _    | Name of Land.                      |        | nt, A. | R        | . Р.     |
| 1          | ••    | Nambada-ela (stream)            |          | 0      | 1   | 1         | 20                   |      | Wekandapaulalanda (part of         |        |        |          |          |
| 2          |       | Pahalaelapotabima (reservation  | t for    |        |     |           |                      |      | bund reservation)                  |        | -2     | 2        | 8        |
| _          |       | ela)                            |          | 0      | 0   | 29        | 21                   |      | Wanelalanda (reservation for       | Wan-   |        |          |          |
| 31         |       | Stream                          |          | 0      | 0   | 11        |                      |      | ela                                |        | 0      | 1        | 38       |
| 4          |       | Wewapahalalanda                 |          | . 0    | 3   | 34        | 23                   |      | Kongahalanda                       |        | Ō      | 0        | 7        |
| <b>4</b> A |       | Do                              |          | Ó      | 1   | 34        | 24                   |      | Wewapahalalanda and Kumbul         | rgaha  |        |          | -        |
| 5          |       | Do. and Walpaluage              | ma-      |        |     |           |                      | • •  | landa                              |        | 7      | 3        | 14       |
| Ű          | ••    | landa                           |          | 47     | 1   | 9         | 24A                  |      | Mylagahalanda (reservation for     | foot-  | •      | Ŭ        |          |
| 5a         |       | Do                              |          | 0      | 2   | 18        | }                    | ••   | path)                              |        | 0      | 1        | 8        |
| бв         | ••    | Do. (reservation for footp      | ath)     | Ó      | 0   | 10        | <b>2</b> 4 B         |      | Do.                                |        | å      | 3        | 6        |
| 6          | ••    | Walpaluagamamukalana            |          | 35     | 3   | 23        | 27                   |      | Adipara                            | ••     | ŏ      | ŏ        | 27       |
| 7          | ••    | Ehatugahalanda                  |          | 9      | ĩ   | 30        | 27A                  | •••  | Do.                                | ••     | ň      | Ň        | 3        |
|            | ••    | Walpaluagama-ela (stream)       |          | ŏ      | ō   | 5         | 28                   | ••   | Kamatagawalanda                    | ••     | ň      | 2        | Å        |
| -9         | ••    | Do                              |          | ě      | ŏ   | 21        | 36                   | ••   | Nugagahalanda and Ehatugahal       | anda   | ň      | ค        | 30 ·     |
| - 10       | ••    | Ehatugahalanda alias Migahadigi | liva-    | -      | Ť   |           | 38                   | ••   | Wagal-ela (stream)                 | GILLIO | Ā      | ĭ        | 26       |
| 10         | ••    | parabima (reservation for path  |          | 0      | 1   | 17        | 39                   | ••   | Kumbukgahalanda                    | ••     | ŏ      | 3        | 37       |
| · 11       |       | Wewaihalalanda and Bogahaland   |          | 120    |     | 23        | 40                   | ••   | Do.                                | ••     | ŏ      | 1        | 31<br>`9 |
| 12         | ••    | Adipara (footpath)              |          | Õ      |     | 14        | 42                   |      | Wan-ela (stream)                   | ••     | ň      | 2        | 17       |
| 13         | ••    | Ehatugahalanda                  | ••       | å      | ŏ   | 7         | 43                   | ••   | Horow-ela (field channel)          | ••     | 6      | กั       | Q        |
| 14         | ••    | Palugaha-ela (stream)           | ••       | ŏ      | ň   | 71        | <b>4</b> 4           | ••   | Wella and Horow-ela (field chan    | anol)  | Å      | Ă        | 22       |
| 15         | ••    | Walpalugamalanda, Ehatugahala   | nda      | Ŭ      | •   | •         | 46                   | ••   | Wekandapaulabima (part of rese     |        | v      | v        | 66       |
|            | ••    | and Wewapahalalanda             | 11409    | 31     | 1   | 27        | 20                   | ••,  | tion for tank bund)                | л va-  | •      | 1        | 10       |
| 16         | • • • | Wewapabalalanda and Wekar       | <br>.do. | •••    | •   | -•        | 47                   |      | Ratmalewewa (tank and bund)        |        | 167    |          | 38       |
| ~~         | ••    | paulalanda (reserved for tisban |          | 7      | 0   | 9         | 48                   | ••   |                                    | ••     | 107    | -        | 30<br>14 |
| 17         |       | Wewapahalalanda                 | uoay     | 3      | -   | 30        | <b>4</b> 9           | ••   | Millagodayaya                      | ••     | 60     |          | 14<br>16 |
| 174        |       | Do.                             | ••       | 2      |     | 15        | <del>4</del> 5<br>50 | ••   | Millagodamukalana<br>Millagoda ala | • •    |        |          | 10<br>38 |
| 18         | •••   | Wewapahalalanda, Wanelala       | nda      | 2      |     |           | 50<br>51             | ••   | Millagoda-ela                      | •••    | 0      | I é      | 50       |
|            | ••    | (reservation for Wan-ela)       | iua      | 1      | 2 3 | 31        | 01                   | ••   | Millagodamukalana and Kaluk        | um-    |        | <u> </u> |          |
|            |       | (TOOL VANOLLION VY ALL-OLA)     | ••       |        | 4   |           |                      |      | bukmukalana                        | • •    | 29 (   | 0.9      | 31       |

|             | ~   | · · · · · · · · · · · · · · · · · · · |            |     |       |        |     |                                  |      |        |     |             |
|-------------|-----|---------------------------------------|------------|-----|-------|--------|-----|----------------------------------|------|--------|-----|-------------|
| Lot.        | •   | Name of Land. Ext                     | ent, 4     |     | 3. P. | } Lot. |     | Name of Land.                    | Exte | nt, A. | , F | L, P        |
| 52          |     | Millagodayaya and Meegahalanda .      | . 18       |     | 3 10  | 89     |     |                                  | ••   | 0      | C   | ) (         |
| 53          |     |                                       | . 0        | ) ; | 32    | 90     |     |                                  |      | 0      | 2   | 2           |
| 54          | • • | Meegahalanda and Kumbukgaha           | -          |     |       | 91     |     |                                  | md)  | 17     | 2   | 2 20        |
|             |     | landa                                 | . 2        |     | 2 18  | 92     | ••  |                                  |      |        |     |             |
| <b>5</b> 5  |     | Kalukumbukmukalana                    | 2          |     | 3 29  |        |     | tank bund)                       |      | 1      | 2   | 20          |
| 56          |     | Millagodayaya and Kumbukgaha          | <u>.</u> . |     |       | 94     |     | Kadawale-ela (stream)            |      | 0      | 0   | ) 21        |
|             |     | landa (reservation for Mudun-ela)     | 4          | (   | ) 3   | 95     |     | Do do.                           |      | 0      | 0   | ) 24        |
| 57          |     | Bogahalanda, Galgodayaya, and         | l          |     |       | 98     | ••  | Tisbamba (sanitary reserve)      |      | 1      | 0   | 12          |
|             |     | Kumbukgahalanda                       | 34         | 2   | 2 9   | 100    |     | Dewata (pathway)                 |      | 0      | 0   | 3           |
| 58          |     | Kongaha-ela (stream)                  | 0          |     |       | 103    |     | Do. (reservation for footpat     | h)   | 0      | 0   | 4           |
| 59          |     | Kongahalanda, Bogahalanda, Gal-       |            |     |       | 104    |     | Tisbamba (sanitary reserve)      |      | Ó      | 1   | 24          |
|             |     | godayaya (part of chena reserve) .    | 64         | 3   | 12    | 106    |     | Para-ahabadalanda (reservation   | for  |        |     |             |
| 60          |     | Kongahalanda and Bogahalanda          | 9          | 3   | 36    |        |     | cart track)                      |      | 0      | 1   | 14          |
| 61          |     | Adipara (footpath)                    | 0          | 0   | 22    | 107    |     | Meegahalanda, Mylagahalanda,     | and  |        |     |             |
| 62          |     | Kongahalanda (reservation for path)   | 0          | Ó   |       |        |     | Mekichchawehena                  |      | 6      | 3   | 6           |
| 63          | ••  | Adipara (footpath)                    | 0          | Ó   |       | 107A   | • • | Mylagahalanda                    |      | i      | Ō   | 11          |
| 64          |     | Pathahalanda, Wekandepaulalanda,      |            |     |       | 108    |     | Cart track                       |      | Ō      | 1   | 36          |
|             |     | and Wewapahalalanda                   | 6          | 3   | 13    | 109    |     | Messagahapuwewahena, Wekar       | nda- |        |     |             |
| <b>6</b> 4A |     | Kongahalanda                          | 4          | 1   | -     |        |     | paulalanda, and Kongahalanda     |      | 35     | 3   | 38          |
| 64в         |     | Do. (reservation for footpath)        | 0          | Ō   |       | 109A   | ••  | Kongahalanda                     |      |        |     | 17          |
| 65          |     | Messagahapuwewa-ela (stream)          | 1          | 3   | 1     | 109B   | ••  | Do                               |      |        |     | 10          |
| 66          |     |                                       | 1          | 1   | 33    | 110    | ••  | Kahatagahalanda                  | •••  |        |     | 20          |
| 67          |     | Do. (reservation for ela)             | 0          | 2   | 14    | 118    |     | Accaraidama                      |      |        |     | 15          |
| 6 <b>8</b>  |     | Wekandepaulalanda and Wekande-        |            |     |       | 120    | ••  | Horow-ela (field channel)        | ••   | Ó      | 0   | 14          |
|             |     | paulabima (part of tank bund          |            |     |       | 121    | ••  | Kongahalanda and Messagaha       | pu-  | -      |     |             |
|             |     | • reservation)                        | 1          | 3   | 32    |        |     | wewehenyaya                      |      | 40     | 2   | 3           |
| 6 <b>9</b>  | ••  | Wekandapaulalanda                     | 0          | 1   | 23    | 122    |     | Bogahalanda (reservation for pat | h).  | 0      | 2   | 15          |
| 70          |     | Meegahawatta                          | 0          | 0   | 21    | 123    | ••  | Kongahalanda, Dambagahalan       |      |        |     |             |
| 71          | ••  | Wekandapaulalanda (reservation for    |            |     |       |        |     | and Messagahapuweweheny          |      |        |     |             |
|             |     | ela)                                  | 0          | 0   | 33    |        |     | (part of chena reserve)          |      | 72     | 2   | <b>26</b> ` |
| 75          |     | Horow-ela (field channel)             | 0          | 2   | 2     | 124    | ••  | Messagahapuwewa (tank and bun    | id)  | 25     | 0   | 9           |
| <b>78</b>   |     | Do                                    | 0          | 1   | 18    | 125    | ••  | Wekandapaulalanda (reservation   |      | •      |     |             |
| 84          |     | Galwetiyahenyaya, Mekichchewa-        |            |     |       |        |     | tank bund)                       | ••   | 1 2    | 2   | 1           |
|             |     | hena, Panakkawelkatuwa, Rano-         |            |     |       | 126    | `   | Adipara (footpath)               | ••   | 0 (    | 0   | 3           |
|             |     | waralanda, Minipitiyalanda and        |            |     |       | 127    | ••  | Messagahapuwewahenyaya and Ko    | on-  |        |     |             |
|             |     | Wekandapaulanda                       | 109        | 3   | 7     |        |     | gahalanda                        | 2    | 26 2   | 2 2 | 21          |
| 84A         |     | Panakkawelkatuwa                      | 2          | Ō   | 10    | 128    | ••  | Messagahapuwewe-ela (stream)     | ••   | 0 3    |     | 21          |
| 85          |     | Panakkapelessa ela                    | Ō          | i   | 34    | 129    | ••  | Kayanmukalana and Messagahaj     | ou-  |        |     |             |
| 85a         |     | Do                                    | Ō          | 0   | 4     | -      |     | wewakele                         | 10   | )5 1   | 1 3 | 35          |
| 86          |     | Minor road                            | Ó          | 3   | 31    | 130    | ••  | Do                               |      |        |     | 19          |
| 87          |     | Panakkapelesselanda, Nugagaha-        |            |     |       | 131    | ••  | Part of minor road               |      | 0 3    | 3 2 | 20          |
|             |     | hena                                  | 6          | 2   | 29    |        | -   | •                                |      |        |     |             |
| 88          | ••  | Do                                    | 11         |     | 21    |        |     |                                  | 1,21 | 17 (   | 0   | 1           |
|             |     | •                                     |            |     |       |        |     |                                  |      |        |     |             |

and bounded as follows: on the north by the village limit of Gangurewa, the boundary of the Uddiyankulam korale; on the east by the boundary of the Uddiyankulam korale; on the south by the village limit of Tihogama (part of the minor road), the village limit of Tihogama; on the west by the village limits of Nekatunuwewa and Gangurewa.

Nore.—The following lots lying within the above-mentioned boundaries are excluded from this order, and their aggregate acreage of 198 acres 1 rood and 22 perches is not included in the acreage of 1,217 acres and 1 perch given above :—

| В. | loci | ζ | survey | pre. | limin | ary | $\mathbf{p}$ | lan | 7 | 95. |  |
|----|------|---|--------|------|-------|-----|--------------|-----|---|-----|--|
|----|------|---|--------|------|-------|-----|--------------|-----|---|-----|--|

|    |           |                  |   | 2100                               |       |      | ~J  | P• *      |                |     | <b>P</b> <sup>10</sup> |                                    |        | ~        |           |
|----|-----------|------------------|---|------------------------------------|-------|------|-----|-----------|----------------|-----|------------------------|------------------------------------|--------|----------|-----------|
| 3  | Lot.      |                  |   | Name of Land. Exte                 | nt, 4 | A. 1 | R.  | Р.        | $  \mathbf{L}$ | ot. |                        | Name of Land. Exte                 | nt, A. | R.       | P.        |
| 4  | 1         | 3 .              | , | Pahala Palugaha-accara and Kum-    |       |      |     |           | A              | 79  |                        | Polgaha-accara                     | 0      |          | 13        |
|    |           |                  |   | bukgaha-accara (T. Ps. 216,031 and |       |      |     |           | A              | 80  | ••                     | T. Ps. 280,372, 217,773, 216,033,  | ,      |          |           |
|    |           |                  |   | 280,492)                           | 4     | Ł    | 1   | 8         |                |     |                        | 234,192, and 280,371               |        | 3        | 32        |
|    | 1         | 9.               |   | Wewapahalalanda                    | ]     | L    | 0   | <b>25</b> | A              | 81  | ••                     |                                    |        |          |           |
| A  | . 2       | 2 .              |   | T. Ps. 287,870, 320,123, 310,808,  |       |      |     |           | 1              |     |                        | ranawela and Meegahakumbura        | 36     | 0        | 34        |
|    |           |                  |   | 216,034, 240,779, and 317,866      | 23    | 8.   | 2   | 38        | A              | 82  | • •                    | <b>TT7</b> .11                     | 0      | 0        | 23        |
| A  | 23        | 3 <del>1</del> . |   | Siyambalagaha-accarawedibima (T.   |       |      |     |           | A              | 83  | • •                    | Nambada-ela (stream) and wela      | 0      | <b>2</b> |           |
|    |           | -                |   | <b>P.</b> 343,343)                 | 0     | ) (  | 0   | 18        | ļ              | 93  | • •                    | Wekandepaulalanda                  | 1      | 1        | 36        |
|    | 26        | <b></b> .        |   | Ehatugaha-accara and Dambagaha-    |       |      |     |           | A              | 96  | ••                     | T. Ps. 317,216, 317,329, 280,374,  | J      |          |           |
|    |           |                  |   | accara                             | .4    | - 1  | 2   | 26        | ł              |     |                        | 216,032, 280,373, 240,777, 321,874 | Ł      | •        |           |
| A  | 26        |                  | • | T. P. 310,809 *                    | 4     |      | 1   | 5         | 1              |     |                        | 315,455, and 303,435               | 26     |          | 13        |
| А  | <b>29</b> |                  | • | Puranabogahakamata                 | 0     |      |     | 26        |                | 97  | ۰.                     | Meegaha-accarewela                 | 0      | 0        | 6         |
| A  | 30        |                  | • | Pahalakattakadupuranawela          | 32    |      | 3 3 | 32        | A              | 99  | • •                    | Palugahawatta Gammedda or Gan-     |        |          |           |
| А  | 31        |                  |   | <b>T</b> . P. 240,778              | 7     | (    | ) ( | 33        |                |     |                        | goda · · ·                         | 0      | 3        | 18        |
| A  | 32        |                  | • | Nambada-ela-accarawedibima         | 1     | - 2  | 2 : | 14        | Α              | 101 |                        | Meegahawatta Gammedda or Gan-      |        |          |           |
| A  | 33        |                  | • | Kattakaduwela                      | 0     | 0    |     | 30        |                |     |                        | goda                               | 1      | 2        | 10        |
| A  | 34        |                  | • | <b>T.</b> P. 318,241               | 2     | 0    | ) 3 | 31        |                | 102 | ••                     | <b>T</b> . P. 317,217              | 0      | 0        | 19        |
|    | <b>35</b> | •                | - | Ehatugahalanda and Nugagaha-       |       |      |     |           |                | 105 | ••                     |                                    | 1      | <b>2</b> | <b>21</b> |
|    |           |                  |   | landa (ela reservation)            | 0     | 1    |     | 6         |                | 111 | ••                     | Accarawelawedibima (T. P. 343,948) | 0      | 0        | 35        |
| A  | 37        |                  |   | <b>T.</b> P. 216,076               | 2     | 0    | )   | 0         |                | 112 | ••                     |                                    | 9      | 1        | 12        |
| A  | 41        | •                |   | Dambagahakumburawedibima alias     |       |      |     | -         | в              | 113 | ••                     | Accarawela (T. P. 343,949)         | 0      | 0        | 29        |
|    |           |                  |   | Ihalawelewedibima (T.P. 343,330)   | 0     | 3    | 3   | 5         |                | 114 | • •                    |                                    | 0      | 1        | 9         |
| 7  | 45        |                  |   | Kotupuranawela and Ihalakotu-      |       |      |     | -         |                | 115 | ••                     | Do. ( do. )                        | 0      | 2        | 13        |
|    |           |                  |   | puranawela                         | 6     | 2    | 1   | 5         | в              | 116 | ••                     | Accarawela ( do. )                 | 3      | 1        | 11        |
| L  | 72        | ••               |   | Meegaha-accara (T. P. 303,434)     | 2     | 2    |     | 4         | $\mathbf{c}$   | 117 | ••                     | Accaraidama (T. P. 343,949)        | 3      | 1        | 0         |
| k. | 73        | ••               |   | Meegahawatta                       | 1     | 1    | 1   | 1         | C i            | 119 | • •                    | Do. (T. P. 343,328)                | 1      | 1        | 32        |
|    | 74        | • •              |   | Tisbamba                           | 0     | 0    |     | 7         |                |     |                        |                                    |        | _        |           |
| ŀ  | 76        |                  |   | Siyambalagahawattegammedda         | 0     | 3    | 3   | 1         |                |     |                        |                                    | 198    | 1        | 22        |
|    | 77        | ••               |   | Ehalagahawatta, Kumbukgaha-        |       |      |     |           |                |     |                        |                                    |        |          |           |
|    |           |                  |   | watta, Diulgahawatta, and Kon-     |       |      |     | 1         |                |     |                        |                                    |        |          | ÷         |
|    |           |                  |   | gahawatta                          | 5     | 1    | 9   | 9 🗧       |                |     |                        |                                    |        |          |           |
|    |           |                  |   |                                    |       |      |     |           |                |     |                        |                                    |        |          |           |