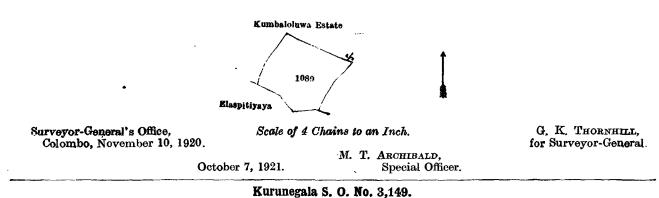

#### Matale S. O. No. 88.

Order under Section 2 of "The Waste Lands Ordinances of 1897, 1899, 1900, and 1903,"

declaring Lands to be Crown Property. .

In the matter of the lands commonly called or known as Elaspitiyaya (reservation for Gansabhawa path) and Katupotaroda, situate in the village of Kumbaloluwa, in the Pallesiya pattu of the Matale East division of the Matale District in the Central Province, and of "The Waste Lands Ordinances of 1897, 1899, 1900, and 1903."

The notice required by section 1 of "The Waste Lands Ordinances of 1897, 1899, 1900, and 1903," having been duly published in manner prescribed by that section in respect of the above-named lands (vide Notice No. 7,855), and no claim having been made to the said lands or to any interest therein within the period of three months from the date specified in the said notice, I, Mungo Tennent Archibald, Special Officer appointed under section 28 of the said Ordinances, under and by virtue of the powers vested in me in that behalf by section 2 of the said Ordinances, do hereby on this 7th day of October, 1921, order and declare that the said lands as more fully described herein below, situate in the village of Kumbaloluwa, in the Pallesiya pattu of the Matale East division of the Matale District, in the Central Province, and shown as lots 1088a and 1089 in preliminary plan 6,278 and in the annexed diagrams, and containing in extent 3 roods and 32 perches, are the property of the Crown.

#### Description of the Lands referred to.

The following lots situated in the village of Kumbaloluwa, in the Pallesiya pattu of the Matale East division of the Matale District, in the Central Province, as described in the annexed diagrams :----

#### I.--Preliminary plan 6,278.

Name of Land.

1088B ... Elaspitiyaya (reservation for Gansabhawa path) ... 0 0 36 and bounded as follows: on the north by Mudunayaya sold by the Crown, T. P. 248,408, Elaspitiyaya sold by the Crown; on the east by Elaspitiyaya sold by the Crown, the Karandagolla-ella; on the south by the Gansabhawa path; on the west by the Gansabhawa path, the Allaspitiya-ela.

Surveytr-General's Office, Colombo, November 10, 1920. Scale of 4 Chains to an Inch.

G. K. THORNHILL, for Surveyor-General.

Extent. A.

R.

 II.—Preliminary plan 6,278.

 Lot.
 Name of Land.

 1089
 Katupotaroda

Extent, A. R. P. 0 2 36

and bounded as follows : on the north and east by Kumbaloluwa estate sold by the Crown ; on the south by Elaspitiyaya sold by the Crown ; on the west by Elaspitiyaya sold by the Crown, Kumbaloluwa estate sold by the Crown.