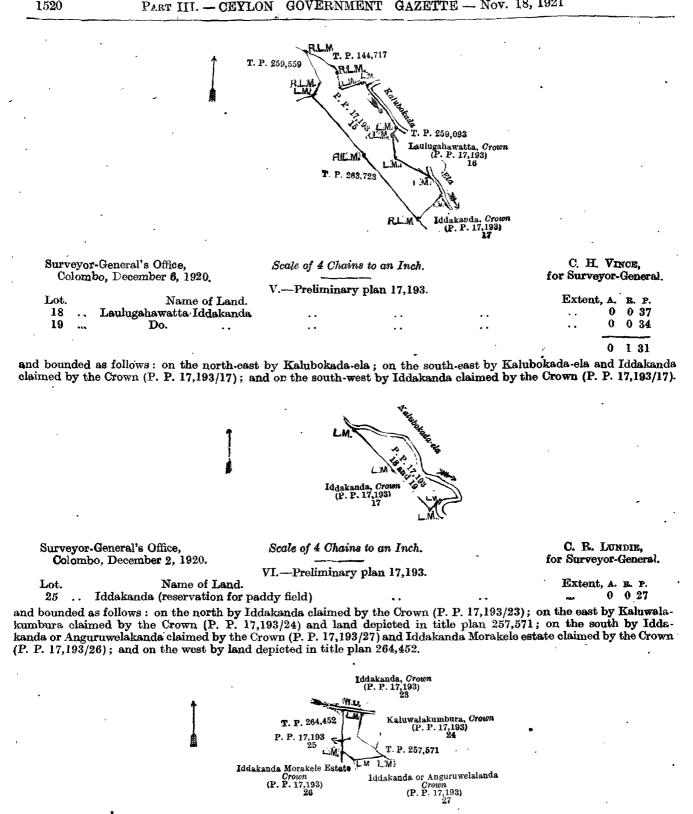

#### Description of the Lands referred to.

The following lots situated in the village of Kumbaloluwa, in the Pallesiya pattu of the Matale East division of the Matale District, in the Central Province, as described in the annexed diagrams :----

#### I.--Preliminary plan 6,278.

Name of Land.

1088B ... Elaspitiyaya (reservation for Gansabhawa path) ... 0 0 36 and bounded as follows: on the north by Mudunayaya sold by the Crown, T. P. 248,408, Elaspitiyaya sold by the Crown; on the east by Elaspitiyaya sold by the Crown, the Karandagolla-ella; on the south by the Gansabhawa path; on the west by the Gansabhawa path, the Allaspitiya-ela.

Surveytr-General's Office, Colombo, November 10, 1920. Scale of 4 Chains to an Inch.

G. K. THORNHILL, for Surveyor-General.

Extent. A.

R.

 II.—Preliminary plan 6,278.

 Lot.
 Name of Land.

 1089
 Katupotaroda

Extent, A. R. P. 0 2 36

and bounded as follows : on the north and east by Kumbaloluwa estate sold by the Crown ; on the south by Elaspitiyaya sold by the Crown ; on the west by Elaspitiyaya sold by the Crown, Kumbaloluwa estate sold by the Crown.