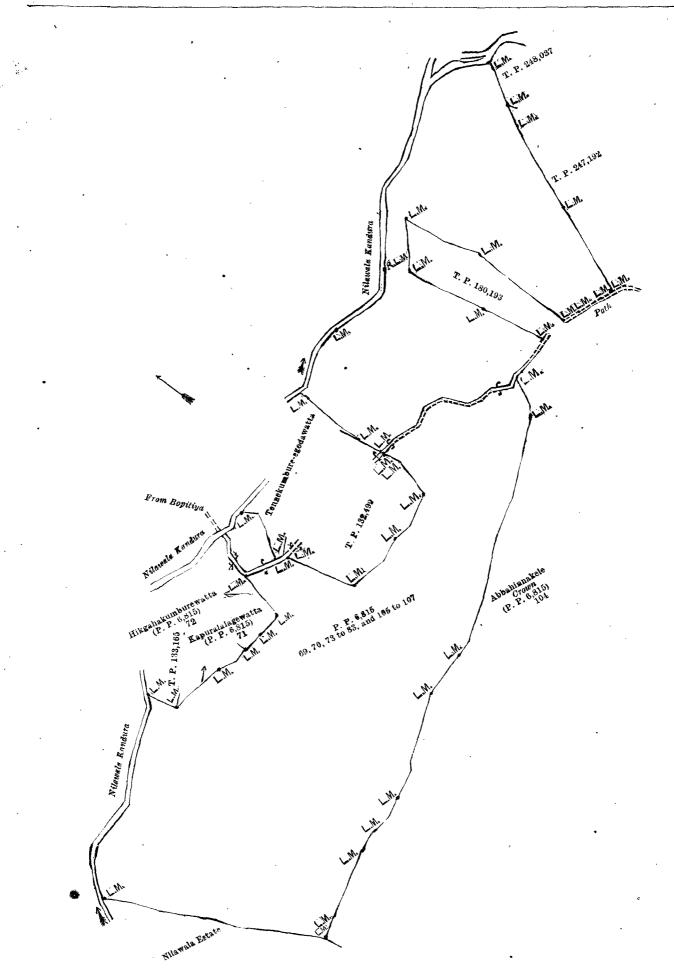

#### IV.---Preliminary plan 6,815.

|            |     |                     |                  | ~ 1  | •                              |                  |
|------------|-----|---------------------|------------------|------|--------------------------------|------------------|
| _ot.       |     | Name of Land.       | Extent, A. R. P. | Lot. | Name of Land.                  | Extent, A. R. P. |
| 54         | • • | Hikgahakumburehene  | 4 3 9            | 62   | Dunumadalawehena               | 2 1 24           |
| <b>i</b> 5 | • • | Medawattegederahena | 128              | 63   | Kapukotuwehena                 | 0 2 1 5          |
| <b>5</b> 6 | ••• | Nikkakotuwehena     | · 6 1 18         | 64   | <b>Udugalapelek</b> umburehena | . 1013           |
| 37         | • • | Do                  | 010              | 66   | <b>Do.</b>                     | 1024             |
| 58         | • • | Gammahegewattehena  | 1 1 31           | 67   | Do                             | . 1 1 39         |
| 59         | ••  | Dunumadalawehena    | 1 3 15           | 68   | Mukalankanata                  | 1 2 20           |
| 30         | • • | Do                  | 1 3 16           |      |                                |                  |
| 31         | ••  | Do                  | 126              |      | -                              | 27 3 38          |

and bounded as follows: on the north by Tingolgodayayehena claimed by R. Nawaratne Abaranagedera Mohandiram (P. P. 6,815/1), and land described in P. P. 129,520, Tingolgodayayehena claimed by R. Nawaratne Abaranagedera Mohandiram (P. P. 6,815/1), and lands described in T. Ps. 126,097 and 248,036; on the east by a road, Viharewatta claimed by the trustees of Wilawala Vihare, Hapugahawatta claimed by N. A. Mohandiram, Hikgahakumburewatta claimed by M. Mudalihamy, Medawattegederawatta claimed by R. A. P. G. Mohandiram, Medawattegederawatta claimed by R. A. P. Dingiri Appu, Batgodagederawatta claimed by R. A. P. G. Kiriunga Appu, Batugodagederawatta alias Batugodagedera-kumbura claimed by R. A. P. Kiriunga Appu, Gammahegewattakumbura claimed by R. A. P. Dingiri Appu, Udugalapelakumburekamata claimed by R. A. P. Mohandiram, Kapukotuwekumbura claimed by R. A. P. Dingiri Appu, Udugalapelakumburekamata claimed by R. A. P. Mohandiram (P. P. 6,815/65), land described in T. P. 138,215, Dewale-kandura and Nilawalakandura; on the south by land described in T. P. 126,014; and on the west by land described in T. Ps. 126,016, 129,535. Dewalekandura, T. Ps. 125,857, 129,379, 125,850, Tingolgodayayehena claimed by R. Nawaratne Abaranagedera Mohandiram (P. P. 6,815/1).

and bounded as follows: on the north by Nilawalakandura, land described in T. P. 133,165, Kapuralalagewatta claimed by Siman Naide (P. P. 6,815/71), Hikgahakumburawatta claimed by R. Dingiri Umma and Rangetana (P. P. 6,815/72), road from Bopitiya, Nilawalakumbura, Tennekumbura, Egodawatta claimed by the heirs of Appu Arachchi, land described in T. P. 132,499, Nilawalakandura; on the east by land described in T. Ps. 248,037, 247,192; on the south by a path, land described in T. P. 180,193, a path, and Abbahinnakele claimed by the Crown (P. P. 6,815/104); and on the west Nilawala estate.