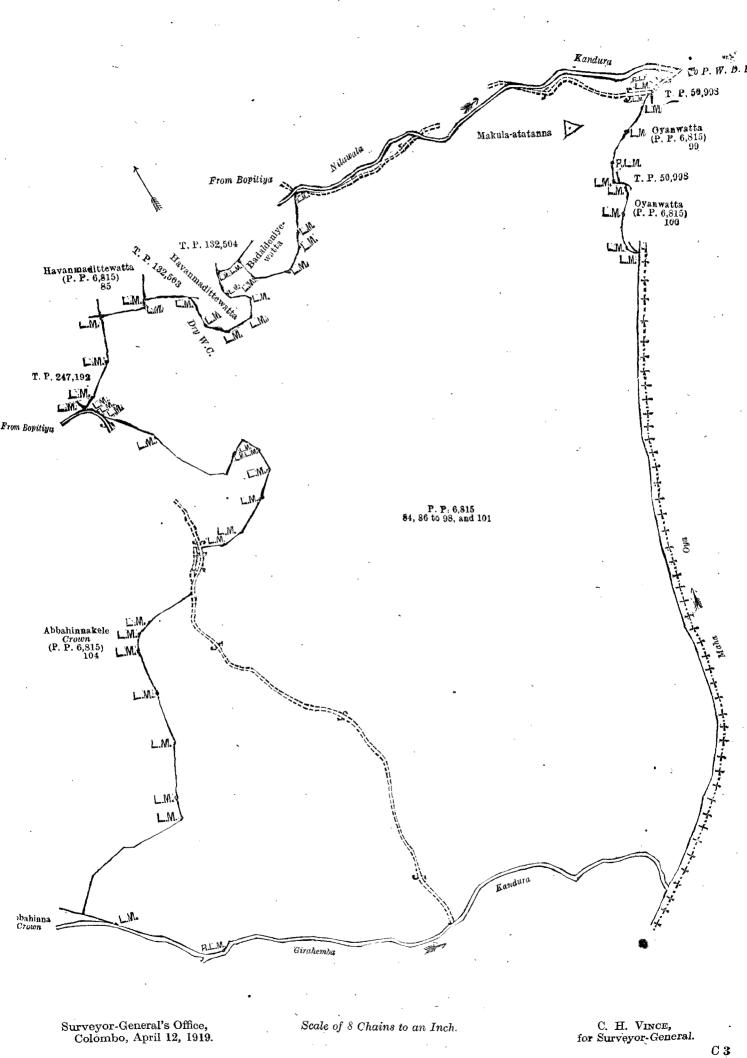

Surveyor-General's Office, Colombo, April 12, 1919. Scale of 4 Chains to an Inch.

C. H. VINCE, for Surveyor-General

|      |     |                               | viiPrenim        | nary plan t | ),810.                    |                  |
|------|-----|-------------------------------|------------------|-------------|---------------------------|------------------|
| Lot. |     | Name of Land.                 | Extent, A. R. P. | Lot.        | Name of Land.             | Extent, A. R. P. |
| 84   |     | Haranmadıttehena              | 1227             | 94          | Kalagahamulahena.         | 0 2 38           |
| 86   | ••  | Haranmadittekumbura           | 0 0 12           | 95          | Abbahinnakele             | 0 0 19           |
| 87   |     | Haranmadittehena              | 233              | 96          | Do                        | 0 1 13           |
| 88   | ••  | Do                            | $\dots 0 2 11$   | 97          | Makula-atatannehena       | $\dots 212 1 2$  |
| 89   |     | Heendehigahamulahena          | 1 1 28           | 98          | Do                        | 0 3 12           |
| 90   | ••  | Haranmadittehena              | 3110             | 101         | Abbahin <b>nakelehena</b> | 5222             |
| 91   | ••  | Kalagahamulahena              | 136              |             |                           |                  |
| 92   | ۰.  | $\mathbf{\tilde{D}}_{\alpha}$ | 0 0 4            |             |                           | <b>233 2</b> 31  |
| 93   | ••• | * Do                          | 2 0 24           |             |                           |                  |

and bounded as follows : on the north by Havanmadittewatta claimed by N. A. Pahalagedera Menik Etana (P. P. 6,815/85), land described in T. P. 132,503, Havanmadittewatta claimed by Siman Naide and others, land described in T. P. 132,604, Badaldeniyewatta claimed by A. B. Kalu Naide and Wilawalakandura ; on the east by land described in T. P. 50,998, Oyanwatta, land unclaimed by the Crown (P. P. 6,815/99), land described in T. P. 50,998, Oyanwatta, land unclaimed by the Crown (P. P. 6,815/100), and Maha-oya ; on the south by Girahembakandura and Abbahinna claimed by the Crown ; and on the west by Abbahinnakele claimed by the Crown (P. P. 6,815/104), road from Bopitiya, and land described in T. P. 247,192.