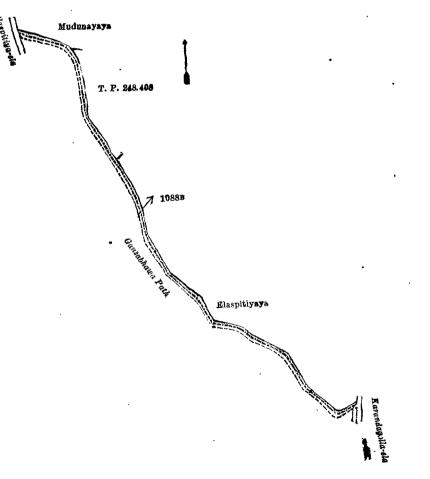

#### I.--Preliminary plan 6,278.

Name of Land.

1088B ... Elaspitiyaya (reservation for Gansabhawa path) ... 0 0 36 and bounded as follows: on the north by Mudunayaya sold by the Crown, T. P. 248,408, Elaspitiyaya sold by the Crown; on the east by Elaspitiyaya sold by the Crown, the Karandagolla-ella; on the south by the Gansabhawa path; on the west by the Gansabhawa path, the Allaspitiya-ela.

Surveytr-General's Office, Colombo, November 10, 1920. Scale of 4 Chains to an Inch.

G. K. THORNHILL, for Surveyor-General.

Extent. A.

R.

 II.—Preliminary plan 6,278.

 Lot.
 Name of Land.

 1089
 Katupotaroda