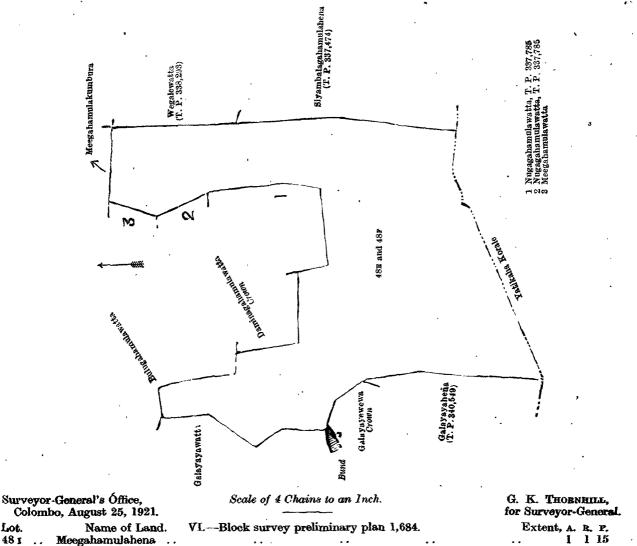

1496 – Nov. 18, 1921 PART III. - CEYLON GOVERNMENT GAZETTE -Lot. Name of Land. Extent, A. R. V.—Block survey preliminary plan 1,684. **48**E 6 2 11 Kongahamulahena  $5 \cdot 3$ 48FTalgahamulahena

1 27 and bounded as follows : on the north by Bulugahamulawatta claimed by Ekanayaka Mudiyanselage Kiri Mudiyanse and another, Diminagahamulawatta claimed by the Crown, Nugahamulawatta sold by the Crown (T. P. 337,785), Meegahamulawatta claimed by Ekanayaka Mudiyanselage Appuhami and another; on the east by Wegalewatta sold by the Crown (T. P. 338,293), Siyambalagahamulahena sold by the Crown (T. P. 337,474); on the south by the boundary of the Yatikaha korale; on the west by Galayayahena sold by the Crown (T. P. 340,549), Galayayewewa belonging to the Crown, a bund, Galayayawatta claimed by Ekanayaka Mudiyanselage Ran Menika and others.