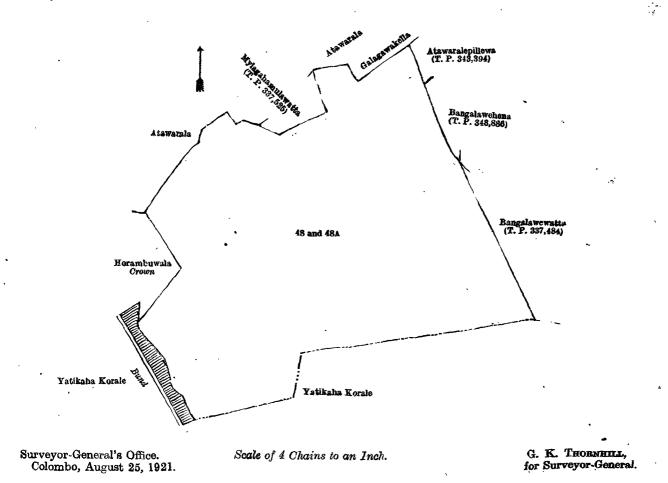

G. K. THORNHILL,

for Surveyor-General.

f.

íт.

Surveyor-General's Office, Colombo, August 25, 1921.

and bounded as follows: on the north by Atawarala claimed by Mr. Abeysundera, Mylagahamulawatta sold by the Crown (T. P. 337,525), Atawarala claimed by Mr. Abeysundera, Galagawakella claimed by Ekanayaka Mudiyanselage Appuhami and another; on the east by Atawaralepillewa sold by the Crown (T. P. 343,394), Bangalawehena sold by the Crown (T. P. 343,886), Bangalawewatta sold by the Crown (T. P. 337,484); on the south by the boundary of the Yatikaha korale; on the west by a bund (the boundary of the Yatikaha korale), Horambuwala belonging to the Crown, Atawarala claimed by Mr. Abeysundera.