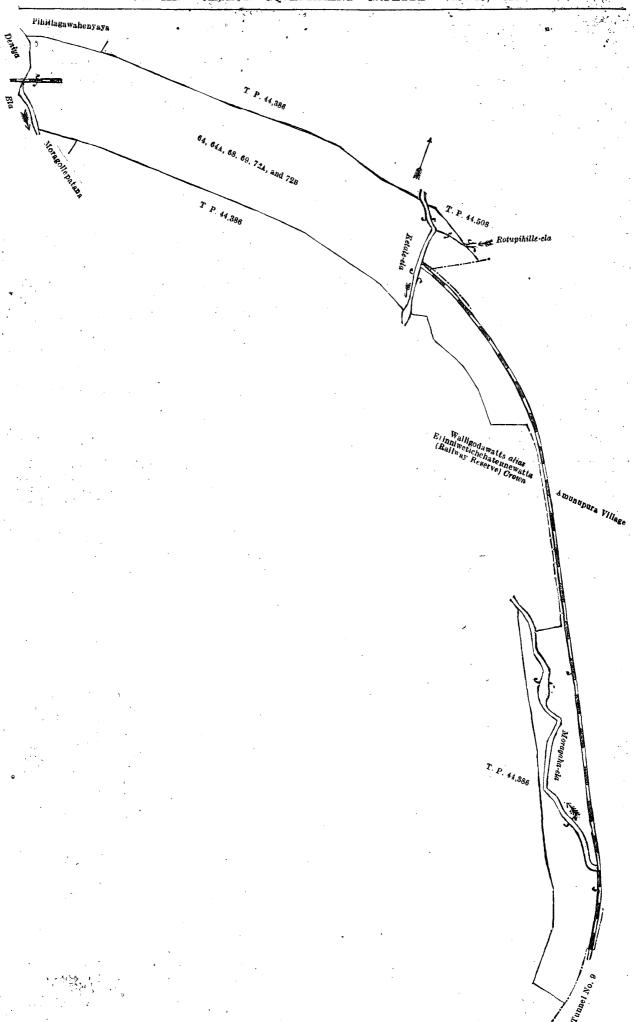

#### Description of the Lands referred to.

The following lots situated in the village of Atawarala, in the Pahalawisideke korale of the Wanni hatpattu of the Kurunegala District, in the North-Western Province, as described in the annexed diagrams:—