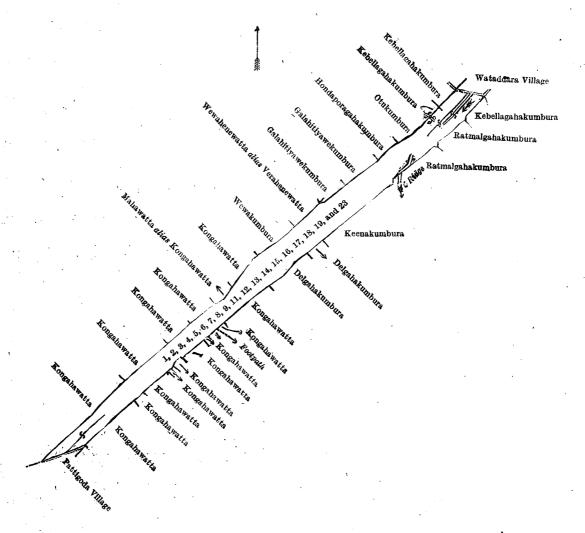

#### Description of the Lands referred to.

The following lots situated in the village of Paramulla, in the Meda pattuwa of the Siyane korale west of the Colombo District, in the Western Province, as described in the annexed diagram:

#### Preliminary plan 16,133.

|      | Trouting Plant 10,100. |                      |          |                  |                |                  |  |  |  |  |  |  |
|------|------------------------|----------------------|----------|------------------|----------------|------------------|--|--|--|--|--|--|
| Lot. | Name of La             |                      | A. R. P. | Lot.             | Name of Land   | Extent, A. R. P. |  |  |  |  |  |  |
| 1    | Kongahawatta an        | d Galahitiyawe-      |          | 12               | Keenakumbura   | 0 0 4.75         |  |  |  |  |  |  |
|      | owita                  |                      | 9 1 9    | 13               | <b>Do.</b>     | 0 0 0 62         |  |  |  |  |  |  |
| 2    | Kongahawatta           |                      | 0  0  0  | 46   14          | Do             | 0 0 3 31         |  |  |  |  |  |  |
| 3    | Do.                    | المعرب الأناب المعيد | 0 0 5    | 12   15          | Delgahakumbura | 0 0 5:37         |  |  |  |  |  |  |
| 4 .  | <b>Do.</b>             | ••                   | 0  0  0  | 31   16          | <b>Do.</b>     | 0 0 1.75         |  |  |  |  |  |  |
| 5 .  | Do.                    |                      | 0  0  0  | 06   17          | Kongahawatta   | $0 \ 0 \ 8.87$   |  |  |  |  |  |  |
| 6 .  | Do.                    |                      | 0  0  0  | 50   18          | Do.            | 0 0 1            |  |  |  |  |  |  |
| 7    | Do.                    | •••                  | 0  0  0  | 75 19            | Do.            | . 0 0 0.21       |  |  |  |  |  |  |
| 8 .  | W <b>éw</b> akumbura   |                      | 0 0 0.   | 56 23            | Do.            | 0.000            |  |  |  |  |  |  |
| 9    | Do.                    |                      | 0 0 4    |                  |                |                  |  |  |  |  |  |  |
| 11   | Kebellagahaowita       | ••                   | 0 0 7    | 25               |                | 9 2 13 98        |  |  |  |  |  |  |
| 39   |                        |                      |          | Arrange Contract |                |                  |  |  |  |  |  |  |
| 0.   | ,                      |                      | 3        |                  |                | (1)              |  |  |  |  |  |  |

and bounded as follows: on the north by Wewakumbura claimed by W. Abaram Appu and others, Wewahenewatta alias Verahenewatta claimed by K. Saradiel Appu, Galahitiyawekumbura claimed by John Singo, Galahitiyawekumbura claimed by Don Saradiel and others, Hondaporagahakumbura claimed by W. Kakulla and others, Otukumbura claimed by Sada, Kebellagahakumbura claimed by S. Pinti, the village limit of Wataddara; on the east by Kebellagahakumbura, Ratmalgahakumbura claimed by S. Abaram Appu, Ratmalgahakumbura claimed by S. Karthelis Appu and others, a ridge, Keenakumbura claimed by D. Mathes Appu and others, Delgahakumbura claimed by S. Alisandiri Appu; on the south by Delgahakumbura claimed by S. Alisandiri Appu, Kongahawatta claimed by W. Abaram Appu and another, a footpath, Kongahawatta claimed by V. John Singho, Kongahawatta claimed by V. Nonahami, Kongahawatta claimed by K. Siman Appuhamy, Kongahawatta claimed by K. Appu Singho and others, Kongahawatta claimed by K. Rapiel Appu, Kongahawatta claimed by K. Podi Singho, Kongahawatta claimed by K. James Appu and others, the village limit of Pattigoda; on the by V. Brumpy and others, Kongahawatta claimed by K. Pody Singho and others, Mahawatta alias Kongahawatta claimed by K. Baronchi Appu, Kongahawatta claimed by K. Pody Singho and others, Mahawatta aliamed by W. Abaram Appu and others.

Surveyor-General's Office, Colombo, October 19, 1922. Scale of 8 Chains to an Inch.

Colombo S. O. 1-1923.

C. H. VINCE, for Surveyor-General.