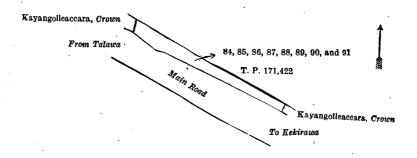

#### 

and bounded as follows: on the north by T. P. 171,422, Kayangolle-accara belonging to the Crown; on the east by T. P. 186,891; on the south by the main road from Kekirawa to Talawa; on the west by the road from Kekirawa to Talawa, Kayangolle-accara belonging to the Crown.

Surveyor-General's Office, Colombo, August 28, 1922. Scale of 2 Chains to an Inch.

C. H. VINCE, for Surveyor-General.

III.—Block survey preliminary plan 826.

| Lot. | Name of Land.       |     | Extent | , A. | R. | P.       | Lot. | Name of Land.         | Extent | , A. | R. | P. |
|------|---------------------|-----|--------|------|----|----------|------|-----------------------|--------|------|----|----|
| 84   | Kayangolle-accara . |     |        | 0    | 0  | 1        | 89   | <br>Kayangolle-accara | <br>   | 0    | 0  | 3  |
| 85   | Do.                 |     |        | 0    | 0  | <b>2</b> | 90   | <br>Do.               | <br>   | 0    | 0  | 3  |
| 86   | Do.                 |     |        | 0    | 0  | 1        | 91   | <br>Do.               | <br>   | 0    | 0  | 2  |
| 87   | $\mathbf{Do}$ .     |     |        | 0.   | 0  | <b>2</b> | l    |                       | -      |      |    |    |
| 88   | Do.                 | . • |        | 0    | 0  | 1        | ļ    |                       |        | 0    | 0  | 15 |

and bounded as follows: on the north by T. P. 171,422; on the east by T. P. 171,422, Kayangolle-accara belonging to the Crown; on the south by the main road from Kekirawa to Talawa; on the west by the main roan from Kekirawa to Talawa, Kayangolle-accara belonging to the Crown.