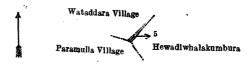

Surveyor-General's Office, Colombo, October 20, 1922. Scale of 2 Chains to an Inch.

II.—Preliminary plan 16,134.

C. H. VINCE, for Surveyor-General.

Lot. Name of Land.
5 ... Hewadiwhalakumbura

Extent, A. R. P.

and bounded as follows: on the north by the village limit of Wataddara; on the east by Hewadiwhalakumbura claimed by H. Podia; on the south by the village limit of Paramulla; on the west by the village limit of Wataddara.

Surveyor-General's Office, Colombo, October 20, 1922. Scale of 2 Chains to an Inch.

C. H. VINCE, for Surveyor-General.

Colombo S. O. 5-1923.