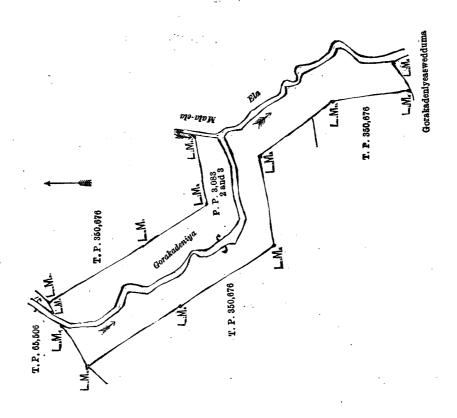

#### Description of the Lands referred to.

The following lots situated in the village of Botale Pahalagama, in the Udugaha pattuwa of the Hapitigam korale of the Negombo District, in the Western Province, as described in the annexed diagram:—

| Lot. | Name of Land.     | 110 | minuary plan 10,1 | 0.5. | Extent, A |   | R.   | Ρ.           |
|------|-------------------|-----|-------------------|------|-----------|---|------|--------------|
| 16   | <br>Vadakaliyadda |     | • •               | • •  | ••        | _ | _    | $8 \cdot 25$ |
| 17   | <br>Motawawatta   | • • | • •               | • •  | (         | ) | 0 1  | 14.75        |
|      |                   |     |                   |      | •         | 1 | 2. 9 | 23           |

and bounded as follows: on the north by the village limit of Pirisyala (the centre of railway line); on the east by village limit of Pirisyala (the centre of railway line); on the south by the village limit of Kinadeniya, Vadakaliyaddekumbura claimed by A. P. S. Siriwardena and others, Motawawatta claimed by Don Kornelius Appuhamy; on the west by Motawa cemetery claimed by the Crown, Motawawatta claimed by Don Cornelius Appuhamy, Wadakaliyaddeowita claimed by T. Sinchi Appu, the village limit of Pirisyala.

[For Diagram see page 48.]