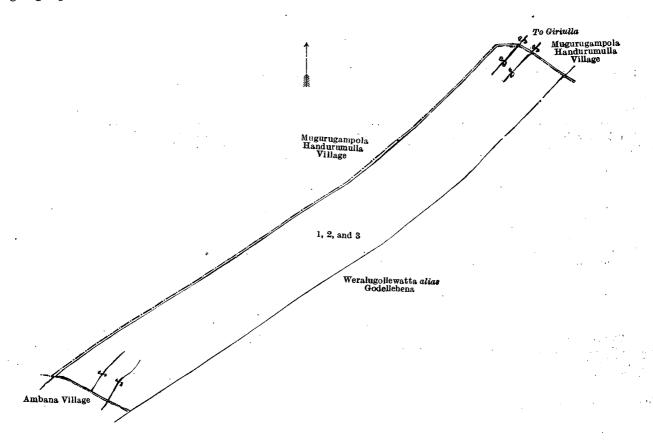

#### Description of the Lands referred to.

The following lots situated in the village of Neligama, in the Udugaha pattuwa of the Hapitigam korale of the Negombo District, in the Western Province, as described in the annexed diagram :—

|     | P                                      | relim | inarv | plan 16,156. |     |        |      |    |               | , |
|-----|----------------------------------------|-------|-------|--------------|-----|--------|------|----|---------------|---|
| Lot | Name of Land.                          |       |       | 1            |     | Extent | , A. | R. | P.            |   |
| 1   | <br>Kahatagahakurunduowita             |       | _     |              |     | • •    | -    | _  | 29.62         |   |
| 2   | <br>Road                               |       | •     | • •          | •*• | • •    | -    | _  | $33 \cdot 37$ |   |
| 3   | <br>Veralugollawatta alias Godellehena |       |       |              | • • | • •    | 0    | 3  | 18.87         |   |
|     | -                                      |       |       |              |     |        |      |    |               |   |
|     |                                        |       |       |              |     |        | 1    | 3  | 1 . 86        |   |

and bounded as follows: on the north by the village limit of Mugurugampola Handurumulla; on the east by Weralugollewatta alias Godellehena claimed by the heirs of Mr. Bandaranayake; on the south by Weralugollewatta alias Godellehena claimed by the heirs of Mr. Bandaranayake, the village limit of Ambana; on the west by the village limit of Mugurugampola Handurumulla.

Surveyor-General's Office, Colombo, November 11, 1922. Scale of 2 Chains to an Inch.

Colombo S. O. 4—1923.

C. H. VINCE, for Surveyor-General.