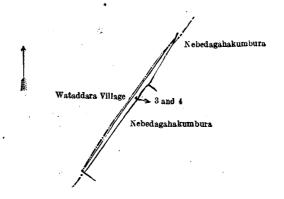

#### Description of the Lands referred to.

The following lots situated in the village of Hiripitiya, in the Meda pattuwa of the Siyane korale west of the Colombo District, in the Western Province, as described in the annexed diagrams:—

| Lot.   | Name of Land.            | I.—Preliminar | y plan 16,134. | ·   | Extent, A. R. P.                                     |
|--------|--------------------------|---------------|----------------|-----|------------------------------------------------------|
| 3<br>4 | Nebadagahakumbura<br>Do. | • •           | ••             | ••  | $\begin{array}{cccccccccccccccccccccccccccccccccccc$ |
|        |                          |               |                | *** | 0 0 4.49                                             |

and bounded as follows: on the north by the village limit of Wataddara; on the east by Nebadagahakumbura claimed by J. Samara and others, Nebadagahakumbura claimed by V. Pintua; on the south by Nebadagahakumbura claimed by V. Pintua, the village limit of Wataddara; on the west by the village limit of Wataddara.