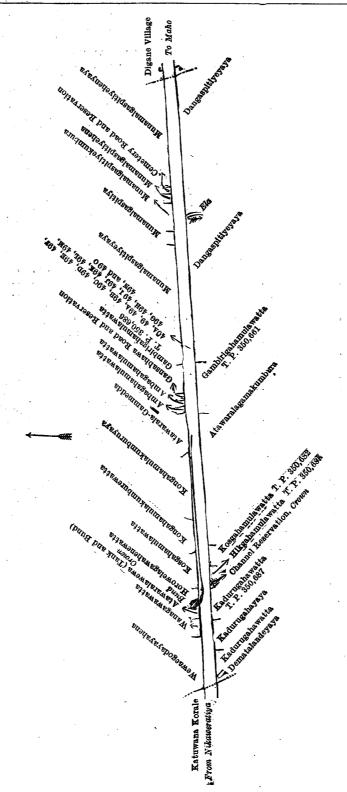

#### Description of the Lands referred to.

The following lots situated in the village of Atawarala, in the Pahalawisideke korale of the Wanni hatpattu of the Kurunegala District, in the North-Western Province, as described in the annexed diagrams:—