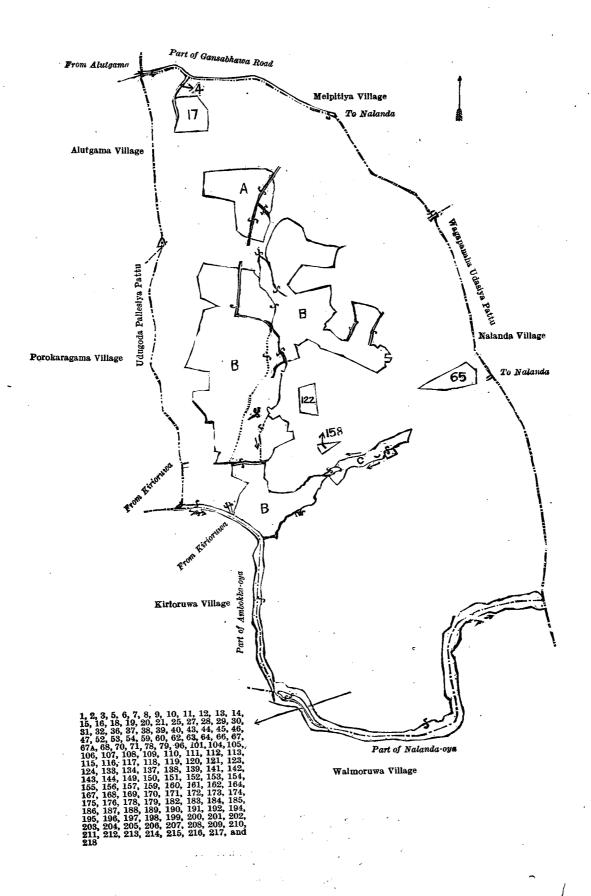

#### Description of the Lands referred to.

The following lots situated in the village of Demada-oya, in the Udugoda Udasiya pattu of the Matale North division of the Matale District, in the Central Province, as described in the annexed diagram:—

#### Block survey preliminary plan 35.

| Lot.      | Name of Land.                      | Extent           | , A.     | R.  | P.          | Lot. |    | Name of Land.                | Extent,                                 | À.             | R. | P.   |
|-----------|------------------------------------|------------------|----------|-----|-------------|------|----|------------------------------|-----------------------------------------|----------------|----|------|
| 1         | <br>Gansabhawa road (part of)      |                  | 0        | 1   | 14          | 32   |    | Gadumahena                   | • •                                     | 4              | 3  | 1    |
| $\bar{2}$ | <br>Hapugahamulahena (reservation  | $\mathbf{n}$ for |          |     |             | 36   |    | Kudumediyamedahena           |                                         | $\overline{2}$ | 3  | 28   |
|           | road)                              |                  | 0        | 0   | 17          | 37   |    | Kudumeriyamudunahena         | • •                                     | 3              |    | 14   |
| 3         | <br>Hapugahamulahena               |                  | 3        | 0   | 7           | 38   |    | $\mathbf{Do.}$               |                                         | 4              |    | 23   |
| 5         | <br>Kudumediyahena (reservation    | $\mathbf{for}$   |          |     |             | 39   |    | Kudumeriyahena               | • •                                     | ĩ              | ī  | 25   |
| •         | road)                              |                  | 0        | 1   | 9           | 40   | ٠. | Telumbugahamulahena          |                                         | î              | õ  | 34   |
| 6         | <br>Kudumediyamedahena             |                  | <b>2</b> | 1   | <b>32</b> . | 43   |    | Laulpolahena                 |                                         | î              | 3  | 1.   |
| 7         | <br>Do                             |                  | 1        | 1   | 14          | . 44 |    | Kongahamulahena              |                                         | 5              | 3  | 16   |
| 8         | <br>Kudumediyahena                 |                  | 7        | 3   | 11          | 45   |    | Galsiyambalagahamulahena     |                                         | 5              | 2  | 8    |
| 9         | <br>Do                             |                  | . 0      | 2   | 18          | 46   |    | Galdewellahena               | • •                                     | ĭ.             | ĩ  | 16   |
| 10        | <br>Do                             |                  | 2        | 1   | 22          | 47   |    | Pattiyahena                  |                                         | 2              | -  | 10   |
| 11        | <br>Etambagallandahena alias Wi    | kara-            |          |     |             | 52   |    | Moragollehena, Makulgahamula | ihena.                                  | _              |    | 10   |
|           | deniyeamunehena                    |                  | <b>2</b> | 1   | 23          |      |    |                              | Aliya-                                  |                |    |      |
| 12        | <br>Muthetuapanguwahena            |                  | 3        | 0   | 29          |      |    | wetichahena                  | v                                       | 12             | 0  | 39   |
| 13        | <br>Do                             |                  | 1        |     | 14          | 53   |    | Welikandamukalana            |                                         | ĩ              | 3  | 37   |
| 14        | <br>Kudumediyamedahena             |                  | 1        | 1   | 25          | 54   |    | Karambakanattamedahena       | • •                                     | ō              | 1  | 7    |
| 15        | <br>Do. ·                          |                  | 4        | 3   | 30          | 59   |    | Pattiyahenamukalana          | • •                                     | ň              | 2  | ıi   |
| 16        | <br>Do                             |                  | 2        | 1   | 14          | 60   |    | Kakerihena                   | • • • • • • • • • • • • • • • • • • • • | ĭ              | õ  | 6    |
| 18        | <br>Mudunahena                     |                  | 1        | 3   | 39          | 62   |    | Ihalawelahena                |                                         | 3              | 1  | 15   |
| 19        | <br>Kudumeriyamudunehena           |                  | 4        | 3   | 24          | 63   |    | Kalugalamukalana             | • •                                     | 4              | 3  | 77   |
| 20        | <br>Welikandamukalana              |                  | 2        | 1   | 37          | 64   |    | Do                           | • •                                     | 1              | 3  | ıí   |
| 21        | <br>Vevallagollahena               |                  | 3        | 1   | 29          | 66   |    | Mudunatayanahena .           | • •                                     | Ŧ.             | 1  | 27   |
| 25        | <br>Footpath (path to conform with | reser-           |          |     |             | 67   |    | Totilagollahena              | • •                                     | ī              | 2  | 31   |
| •         | vation)                            |                  | 0        | 3   | 10          | 67A  |    | Do.                          |                                         | ī              | 2  | 6    |
| 27        | <br>Godapitiya-ela                 |                  | <b>2</b> | 0   | 18          | 68   |    | Do.                          | ٠                                       | ā              | 1  | 5    |
| 28        | <br>Kehelwattahena                 |                  | 4        | 1   | 30          | 70   |    | Ihalawela ela (dry stream)   | • •                                     | ň              | î  | 33 . |
| <b>29</b> | <br>Gadumahena                     |                  | 3        | 1 : | 23          | 71   |    | Ihalawelahena                |                                         | ŏ              | i  | 2    |
| 30        | <br>Kalugollamukalana              |                  | 19       | 1 : | 24          | 78   |    | Lindaliyaddapillewa          | ••                                      | ñ              | 3  | 26   |
| 31        | <br>Kongahamulahena                |                  | 3        | 3   | 12          | 79   |    | Medabitterapelapillewa       | • •                                     | ň              | 2  | ~3   |
|           | <u> </u>                           |                  |          |     |             |      |    | and a source posterior was   | • •                                     | •              | _  | •    |

Scale of 2 Chains to an Inch.

Surveyor-General's Office, Colombo November 15, 1922.

C. H. VINCE, for Surveyor-General.

| Lot. |       | Name of Land.                  | Extent,  | Α.          | R. P. | Lot. |     | Name of Land.                   | Extent  | , A. | R. P.      |
|------|-------|--------------------------------|----------|-------------|-------|------|-----|---------------------------------|---------|------|------------|
| 96   |       | Footpath                       | Liketie, | 0           | 0 21  |      |     | Kalundakumburapillewa           |         | 0    | 0.20       |
| 101  | • •   | Pita-ela (ela)                 | • •      | ŏ           | 1 18  |      |     | Kaludakumburahena               |         | 1    | 3 19       |
| 104  | • •   | Pansalawattehena               | • •      | $\check{2}$ | 1 11  |      |     | Ambagahamulahena                |         | 2    | 2 34       |
| 105  |       | Polgahakanattapillewa          | • •      | ō           | 2 31  |      |     | Ambagahamulawattahena           |         | 0    | 0 36       |
| 106  |       | Polgaskanattahena              | • •      | ŏ           | 2 39  |      |     | Wedagedarawattahena             |         | Ŏ    | 2 1        |
| 107  | • •   | Dikgalapillewa                 | ••       | ŏ           | 1 16  |      |     | Siyambalagahamulawattahena      |         | ŏ    | 2 26       |
| 107  | • •   | Hookiyanagalehena              | • •      | 3           | 1 4   |      | • • | Bogahamulapillewa               |         | ŏ    | 0 22       |
|      | • •   | Footpath (path to conform with | mogor.   | 9           |       | 179  |     | Millagahamulahena               |         | ŏ    | 0 39       |
| 109  | • •   | vation)                        | TOSCI~   | 0           | 1 19  |      |     | Lolugahamulahena                | •••     | ŏ    | 1 36       |
| 110  |       | Mukalanahena (reservation      | for      | U           | 1 10  | 183  |     | Galgodahena                     |         | ŏ    | 1 19       |
| 110  | • •   | cemetery)                      |          | 1           | 0 7   |      |     | Maragahamulahena                |         | o o  | 2 26       |
| 111  |       | Mukalanahena                   | • •      | 0           | 3 25  |      |     | Kosgahawalahena                 | • •     | ĭ    | 0 21       |
| 111  | • •   | Kakutu Ulpota-ela and Am       |          | U           | 0 20  | 186  |     | Do. (reservation for            | r oval  | ō    | 3 19       |
| 112  | • •   |                                | muna     | 0           | 2 22  |      | • • | Ela                             | n Oya,  | ŏ    | 0 12       |
|      |       | (ela and amuna)                | • •      | 0           | 2 18  |      |     | Oyagawahena (reservation for    | Ozie )  | Ö    | 2 21       |
| 113  | • •   | Ammunemukalana                 | <br>h    | 4           | 1 37  |      | • • | Oyagawahena (reservation for o  | Uya)    | ŏ    | 3 7        |
| 115  | • •   | Ammunahena and Kanachariya     | пецы     | 2           | 2 1   |      |     | Do                              | •. •    | ŏ    | 2 2        |
| 116  | • •   | Gansabhawa road                | • •      | 1           | 3 11  |      |     | Do. (reservation for            |         | 0    | 0 31       |
| 117  | • •   | Ammunahena                     | • •      |             |       |      | • • | TO: 1 - 1 -                     | Uya)    |      |            |
| 118  | • •   | Mudunahena                     | • •      | 1           | 0 9   |      | • • | Pita-ela Do                     | • •     | 0    | 0 8        |
| 119  | • •   | Niandagalahena                 | • •      | 1           |       | ,    | • • |                                 | . ••    | 0    | 0 9        |
| 120  | • •   | Do.                            | . • •    | 2           | 2 33  |      |     | Mala-ela                        | • •     | 0    | 1 3        |
| 121  | • •   | Mudunahena                     | • •      | 0           | 3 34  |      | • • | Paragahakotuwahena              | • •     | 1    | 0  0       |
| 123  | • •   | Gedarawelapillewa              | • •      | 0           | 2 39  |      | • • | Lindawalahena                   |         | 3    | 0 7        |
| 124  |       | Do                             | • •      | 0           | 3 (   |      | • • | Ambagahamukalana, Kappu         | unena-  |      |            |
| 133  | • •   | Handahena                      | • •      | 2           | 2 11  |      |     | mukalana, Weheragalamuk         |         |      | 6 0        |
| 134  |       | Geddigahamulahena              | • • •    | 2           | 1 23  |      |     | and Ambagahawelamukalana        |         | 10   | 3 0        |
| 137  |       | Boraluwahena                   |          | 2           | 0 22  |      | • • | Kolongahamulahena               | • •     | 3    | 0 23       |
| 138  |       | Galgodahena                    | • •      | 1           | 1 8   |      | • • | Do                              | • •     | 0    | 0 9        |
| 139  |       | Lolugahamulahena               |          | 1           | 1 3   |      |     | Welikadahena                    | • •     | 0    | 1 22       |
| 141  |       | Pita-ela                       | • •      | 0           | 0 2   |      | • • | Do                              | • •     | 3    | 1 22       |
| 142  |       | Do                             |          | 0           | 0 16  |      | • • | Paragahamulahena                |         | 2    | 0 11       |
| 143  |       | Gedarawelapillewa              |          | 0           | 0 20  |      | • • | Puhulhera                       | • •     | 1    | 1 34       |
| 144  |       | <b>Do.</b>                     |          | 0           | 2 19  |      | • • | Welikadahenamukalana            | • • • • | 1    | 3 36       |
| 149  |       | Ditch                          | • •      | 0           | 0 12  |      |     | Kaddigahamulahena, Mudun        |         |      | •:         |
| 150  |       | Etambagahamulawatta            | • • •    | 0           | 1 2   |      |     | Ambagahamulahena, and           |         |      |            |
| 151  |       | Talagodayawatta                | • •      | 0           | 2 ]   |      |     | gollahena                       |         | 24   | 2 14       |
| 152  |       | Ambagahamulawattahena          |          | 0           | 0 32  |      |     | Pahalavelangolla, Mudunahena    | ••      | .2   | 3.33       |
| 153  | . • • | Ambagahamulahena               | • •      | 0           | 1 22  |      | • • | Pahalawelangollahena            | •••     | 4    | 3 39       |
| 154  |       | Medahena                       | • •      | 0           | 3 15  |      |     | Do. (reservation for            | or oya) | 4    | 3 35       |
| 155  |       | Galaudadewalahena              | • •      | 1           | 0 . 7 |      |     | Ambokka-oya (part of)           | • •     | 1    | <b>3</b> 0 |
| 156  |       | Galwatatayanahena              | • •      | 1           | 1 12  |      |     | Ambagahawelahena                | • •     | 0    | 2 7        |
| 157  | • •   | Galpotahena                    |          | <b>2</b>    | 0 32  |      |     | Do                              |         | . 0  | 2 1        |
| 159  |       | Katukurundagahamulahena        | • •      | 0           | 2 13  |      |     | Nalanda-oya (part of)           |         | 6    | 0 22       |
| 160  |       | Kalundakumburapillewa          |          | 0           | 1 18  |      |     | Ambagahawalahena (reservation   | on for  |      |            |
| 161  |       | Koketiyawalapillewa            |          | 0           | 3 15  |      |     | oya)                            | • •     | 0    | 3 33       |
| 162  |       | Pita-ela                       | • •      | 0           | 1 27  |      |     | Ambagahawalahena                |         | 1    | 0 36       |
| 164  |       | Do.                            |          | 0           | 0 18  |      |     | Velangollahena (reservation for | oya)    | 1, - | 0 33       |
| 167  |       | Koketiyawalapillewa            | • •      | 0           | 1 4   | . 1  |     | Do. ( do.                       | )       | 1    | 0 29       |
| 168  |       | Ammunahena                     | ••`      | 2           | 0 6   |      |     | Paragahamulahena ( do.          | )       | 0    | 3 14       |
| 169  |       | Bulugahamulahena               | ••       | 2           | 0 4   |      |     | •••                             |         |      |            |
| 170  | • •   | Koketiyawalahena               |          | 1           | 1 27  | ' I  | •   |                                 | 3       | 97   | 0 31       |

and bounded as follows: on the north by the village limit of Melpitiya (part of Gansabhawa road to Nalanda); on the east by the boundary of Wagapanaha Udasiya pattu (the village limits of Melpitiya and Nalanda); on the south by part of Nalanda-oya (the village limit of Walmoruwa); on the west by part of Ambokka-oya (the village limit of Kirioruwa), the boundary of the Udugoda Pallesiya pattu (the village limits of Porokaragama and Alutgama).