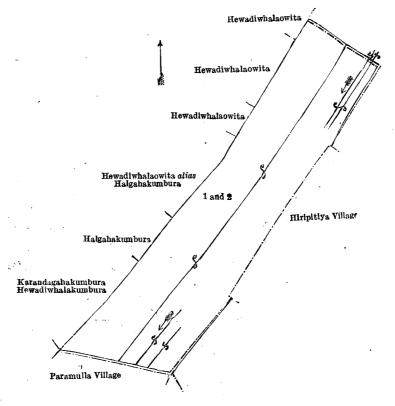

W. T. STACE,
Special Officer,

Note. —A claim to a right of way over the said lands or any of them is a claim to an interest in the land or lands.

Description of the Lands referred to.

The following lots situated in the village of Wataddara, in the Meda pattuwa of the Siyane korale west of the Colombo District, in the Western Province, as described in the annexed diagram :—

|       |                   | Preliminary | pian 10,134. |     |                    |
|-------|-------------------|-------------|--------------|-----|--------------------|
| ·Lot. | Name of Land.     | •           |              |     | Extent, A. R. P.   |
| 1     | Hewadiwhalaowita  |             |              |     | 1 2 23             |
| 2     | Nebadagahakumbura | • •         | • •          | • • | $0  0  2 \cdot 12$ |
| 1,*   |                   |             |              |     |                    |
|       |                   |             |              |     | 1 2 25 12          |

and bounded as follows: on the north by Hewadiwhala-owita alias Halgahakumbura claimed by M. Menika, Hewadi-whalaowita claimed by P. Sonda and another, Hewadiwhalaowita claimed by V. Saradia and others, the village limit of Hiripitiya; on the east by the village limit of Hiripitiya; on the south by the village limit of Hiripitiya, the village limit of Paramulla; on the west by Karandagahakumbura, Hewadiwhalakumbura claimed by H. Podia and D. P. Wattuwa, Halgahakumbura claimed by John Singho, Hewadiwhalaowita alias Halagahakumbura claimed by M. Menika.

Surveyor-General's Office, Colombo, November 25, 1922.

Scale of 2 Chains to an Inch.

Colombo S. O. 3-1923.

C. H. VINCE, for Surveyor-General.