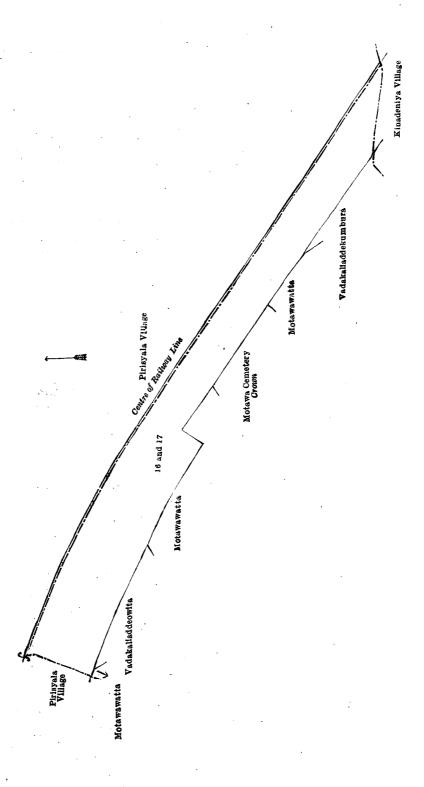

#### Description of the Lands referred to.

The following lots situated in the village of Botale Pahalagama, in the Udugaha pattuwa of the Hapitigam korale of the Negombo District, in the Western Province, as described in the annexed diagram:—

| Lot. | Name of Land.     | 110 | minuary plan 10,1 | 0.5. | Extent, A |   | R.   | Ρ.           |
|------|-------------------|-----|-------------------|------|-----------|---|------|--------------|
| 16   | <br>Vadakaliyadda |     | • •               | • •  | ••        | _ | _    | $8 \cdot 25$ |
| 17   | <br>Motawawatta   | • • | • •               | • •  | (         | ) | 0 1  | 14.75        |
|      |                   |     |                   |      | •         | 1 | 2. 9 | 23           |

and bounded as follows: on the north by the village limit of Pirisyala (the centre of railway line); on the east by village limit of Pirisyala (the centre of railway line); on the south by the village limit of Kinadeniya, Vadakaliyaddekumbura claimed by A. P. S. Siriwardena and others, Motawawatta claimed by Don Kornelius Appuhamy; on the west by Motawa cemetery claimed by the Crown, Motawawatta claimed by Don Cornelius Appuhamy, Wadakaliyaddeowita claimed by T. Sinchi Appu, the village limit of Pirisyala.