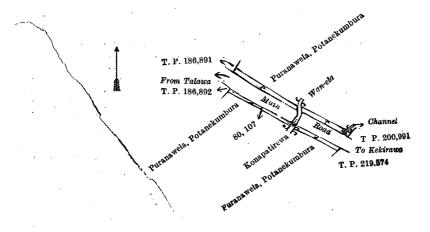

#### Description of the Lands referred to.

The following lots situated in the village of Konapatirewa, in the Ihala Kalagam tulana of the Kalagam korale north of the Kalagam palata, in the North-Central Province, as described in the annexed diagrams:—

|      |                                       | 1.—Blo                | ck survey pr | eliminary plan 826   |              |       |        |    |    |
|------|---------------------------------------|-----------------------|--------------|----------------------|--------------|-------|--------|----|----|
| Lot. | Na                                    | ame of Land.          | • •          |                      |              | Exter | nt, A. | R. | P. |
| 80   | Potanekum                             | bura (road reservatio | n)           | ••                   |              |       | 0      | 0  | 17 |
| 107  | Do.                                   | ( do.                 | )            | • •                  |              |       | 0      | 0  | 13 |
|      | 化二烯二二氢基 化氯                            |                       |              | • •                  |              |       |        |    |    |
|      | 1 1 1 1 1 1 1 1 1 1 1 1 1 1 1 1 1 1 1 | (Exclusive of the m   | ain road and | l ela passing throug | h the land.) |       | 0      | 0  | 30 |

and bounded as follows: on the north by T. P. 186,891, Puranawelapotanekumbura claimed by Punchiralage Kapurala, Vel-Vidane and others; on the east by Punanawelapotanekumbura claimed by Punchiralage Kapurala, Vel-Vidane and others, T. P. 200,991, the main road from Kekirawa to Talawa, T. P. 219,574; on the south by Puranawelapotanekumbura claimed by Kandappuge Kirihamy and others; on the west by Puranawelapotanekumbura claimed by Kandappuge Kirihamy and others, T. P. 186,892, the main road from Talawa to Kekirewa.