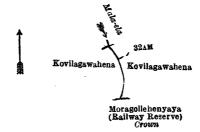

#### Description of the Lands referred to.

The following lots situated in the village of Atawarala, in the Pahalawisideke korale of the Wanni hatpattu of the Kurunegala District, in the North-Western Province, as described in the annexed diagrams:—