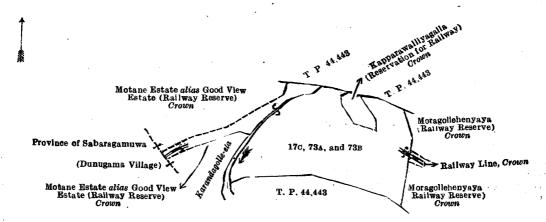

#### Description of the Lands referred to.

The following lots situated in the village of Demada-oya, in the Udugoda Udasiya pattu of the Matale North division of the Matale District, in the Central Province, as described in the annexed diagram:—

#### Block survey preliminary plan 35.

| Lot.      | Name of Land.                      | Extent           | , A.     | R.  | P.          | Lot. |    | Name of Land.                | Extent,                                 | À.             | R. | P.   |
|-----------|------------------------------------|------------------|----------|-----|-------------|------|----|------------------------------|-----------------------------------------|----------------|----|------|
| 1         | <br>Gansabhawa road (part of)      |                  | 0        | 1   | 14          | 32   |    | Gadumahena                   | • •                                     | 4              | 3  | 1    |
| $\bar{2}$ | <br>Hapugahamulahena (reservation  | $\mathbf{n}$ for |          |     |             | 36   |    | Kudumediyamedahena           |                                         | $\overline{2}$ | 3  | 28   |
|           | road)                              |                  | 0        | 0   | 17          | 37   |    | Kudumeriyamudunahena         | • •                                     | 3              |    | 14   |
| 3         | <br>Hapugahamulahena               |                  | 3        | 0   | 7           | 38   |    | $\mathbf{Do.}$               |                                         | 4              |    | 23   |
| 5         | <br>Kudumediyahena (reservation    | $\mathbf{for}$   |          |     |             | 39   |    | Kudumeriyahena               | • •                                     | ĩ              | ī  | 25   |
| •         | road)                              |                  | 0        | 1   | 9           | 40   | ٠. | Telumbugahamulahena          |                                         | î              | õ  | 34   |
| 6         | <br>Kudumediyamedahena             |                  | <b>2</b> | 1   | <b>32</b> . | 43   |    | Laulpolahena                 |                                         | î              | 3  | 1.   |
| 7         | <br>Do                             |                  | 1        | 1   | 14          | . 44 |    | Kongahamulahena              |                                         | 5              | 3  | 16   |
| 8         | <br>Kudumediyahena                 |                  | 7        | 3   | 11          | 45   |    | Galsiyambalagahamulahena     |                                         | 5              | 2  | 8    |
| 9         | <br>Do                             |                  | . 0      | 2   | 18          | 46   |    | Galdewellahena               | • •                                     | ĭ.             | ĩ  | 16   |
| 10        | <br>Do                             |                  | 2        | 1   | 22          | 47   |    | Pattiyahena                  |                                         | 2              | -  | 10   |
| 11        | <br>Etambagallandahena alias Wi    | kara-            |          |     |             | 52   |    | Moragollehena, Makulgahamula | ihena.                                  | _              |    | 10   |
|           | deniyeamunehena                    |                  | <b>2</b> | 1   | 23          |      |    |                              | Aliya-                                  |                |    |      |
| 12        | <br>Muthetuapanguwahena            |                  | 3        | 0   | 29          |      |    | wetichahena                  | v                                       | 12             | 0  | 39   |
| 13        | <br>Do                             |                  | 1        |     | 14          | 53   |    | Welikandamukalana            |                                         | ĩ              | 3  | 37   |
| 14        | <br>Kudumediyamedahena             |                  | 1        | 1   | 25          | 54   |    | Karambakanattamedahena       | • •                                     | ō              | 1  | 7    |
| 15        | <br>Do. ·                          |                  | 4        | 3   | 30          | 59   |    | Pattiyahenamukalana          | • •                                     | ň              | 2  | ıi   |
| 16        | <br>Do                             |                  | 2        | 1   | 14          | 60   |    | Kakerihena                   | • • • • • • • • • • • • • • • • • • • • | ĭ              | õ  | 6    |
| 18        | <br>Mudunahena                     |                  | 1        | 3   | 39          | 62   |    | Ihalawelahena                |                                         | 3              | 1  | 15   |
| 19        | <br>Kudumeriyamudunehena           |                  | 4        | 3   | 24          | 63   |    | Kalugalamukalana             | • •                                     | 4              | 3  | 77   |
| 20        | <br>Welikandamukalana              |                  | 2        | 1   | 37          | 64   |    | Do                           | • •                                     | 1              | 3  | ıí   |
| 21        | <br>Vevallagollahena               |                  | 3        | 1   | 29          | 66   |    | Mudunatayanahena .           | • •                                     | Ŧ.             | 1  | 27   |
| 25        | <br>Footpath (path to conform with | reser-           |          |     |             | 67   |    | Totilagollahena              | • •                                     | ī              | 2  | 31   |
| •         | vation)                            |                  | 0        | 3   | 10          | 67A  |    | Do.                          |                                         | ī              | 2  | 6    |
| 27        | <br>Godapitiya-ela                 |                  | <b>2</b> | 0   | 18          | 68   |    | Do.                          | ٠                                       | ā              | 1  | 5    |
| 28        | <br>Kehelwattahena                 |                  | 4        | 1   | 30          | 70   |    | Ihalawela ela (dry stream)   | • •                                     | ň              | î  | 33 . |
| <b>29</b> | <br>Gadumahena                     |                  | 3        | 1 : | 23          | 71   |    | Ihalawelahena                |                                         | ŏ              | i  | 2    |
| 30        | <br>Kalugollamukalana              |                  | 19       | 1 : | 24          | 78   |    | Lindaliyaddapillewa          | ••                                      | ñ              | 3  | 26   |
| 31        | <br>Kongahamulahena                |                  | 3        | 3   | 12          | 79   |    | Medabitterapelapillewa       | • •                                     | ň              | 2  | ~3   |
|           | <u> </u>                           |                  |          |     |             |      |    | and a source posterior was   | • •                                     | •              | _  | •    |

Scale of 2 Chains to an Inch.

Surveyor-General's Office, Colombo November 15, 1922.

C. H. VINCE, for Surveyor-General.

| Lot. |       | Name of Land.                  | Extent,  | Α.          | R. P. | Lot. |     | Name of Land.                   | Extent  | , A. | R. P.      |
|------|-------|--------------------------------|----------|-------------|-------|------|-----|---------------------------------|---------|------|------------|
| 96   |       | Footpath                       | Liketie, | 0           | 0 21  |      |     | Kalundakumburapillewa           |         | 0    | 0.20       |
| 101  | • •   | Pita-ela (ela)                 | • •      | ŏ           | 1 18  |      |     | Kaludakumburahena               |         | 1    | 3 19       |
| 104  | • •   | Pansalawattehena               | • •      | $\check{2}$ | 1 11  |      |     | Ambagahamulahena                |         | 2    | 2 34       |
| 105  |       | Polgahakanattapillewa          | • •      | ō           | 2 31  |      |     | Ambagahamulawattahena           |         | 0    | 0 36       |
| 106  |       | Polgaskanattahena              | • •      | ŏ           | 2 39  |      |     | Wedagedarawattahena             |         | Ŏ    | 2 1        |
| 107  | • •   | Dikgalapillewa                 | ••       | ŏ           | 1 16  |      |     | Siyambalagahamulawattahena      |         | ŏ    | 2 26       |
| 107  | • •   | Hookiyanagalehena              | • •      | 3           | 1 4   |      | • • | Bogahamulapillewa               |         | ŏ    | 0 22       |
|      | • •   | Footpath (path to conform with | mogor.   | 9           |       | 179  |     | Millagahamulahena               |         | ŏ    | 0 39       |
| 109  | • •   | vation)                        | TOSCI~   | 0           | 1 19  |      |     | Lolugahamulahena                | •••     | ŏ    | 1 36       |
| 110  |       | Mukalanahena (reservation      | for      | U           | 1 10  | 183  |     | Galgodahena                     |         | ŏ    | 1 19       |
| 110  | • •   | cemetery)                      |          | 1           | 0 7   |      |     | Maragahamulahena                |         | o o  | 2 26       |
| 111  |       | Mukalanahena                   | • •      | 0           | 3 25  |      |     | Kosgahawalahena                 | • •     | ĭ    | 0 21       |
| 111  | • •   | Kakutu Ulpota-ela and Am       |          | U           | 0 20  | 186  |     | Do. (reservation for            | r oval  | ō    | 3 19       |
| 112  | • •   |                                | muna     | 0           | 2 22  |      | • • | Ela                             | n Oya,  | ŏ    | 0 12       |
|      |       | (ela and amuna)                | • •      | 0           | 2 18  |      |     | Oyagawahena (reservation for    | Ozie )  | Ö    | 2 21       |
| 113  | • •   | Ammunemukalana                 | <br>h    | 4           | 1 37  |      | • • | Oyagawahena (reservation for o  | Uya)    | ŏ    | 3 7        |
| 115  | • •   | Ammunahena and Kanachariya     | пецы     | 2           | 2 1   |      |     | Do                              | •. •    | ŏ    | 2 2        |
| 116  | • •   | Gansabhawa road                | • •      | 1           | 3 11  |      |     | Do. (reservation for            |         | 0    | 0 31       |
| 117  | • •   | Ammunahena                     | • •      |             |       |      | • • | TO: 1 - 1 -                     | Uya)    |      |            |
| 118  | • •   | Mudunahena                     | • •      | 1           | 0 9   |      | • • | Pita-ela Do                     | • •     | 0    | 0 8        |
| 119  | • •   | Niandagalahena                 | • •      | 1           |       | ,    | • • |                                 | . ••    | 0    | 0 9        |
| 120  | • •   | Do.                            | . • •    | 2           | 2 33  |      |     | Mala-ela                        | • •     | 0    | 1 3        |
| 121  | • •   | Mudunahena                     | • •      | 0           | 3 34  |      | • • | Paragahakotuwahena              | • •     | 1    | 0  0       |
| 123  | • •   | Gedarawelapillewa              | • •      | 0           | 2 39  |      | • • | Lindawalahena                   |         | 3    | 0 7        |
| 124  |       | Do                             | • •      | 0           | 3 (   |      | • • | Ambagahamukalana, Kappu         | unena-  |      |            |
| 133  | • •   | Handahena                      | • •      | 2           | 2 11  |      |     | mukalana, Weheragalamuk         |         |      | 6 0        |
| 134  |       | Geddigahamulahena              | • • •    | 2           | 1 23  |      |     | and Ambagahawelamukalana        |         | 10   | 3 0        |
| 137  |       | Boraluwahena                   |          | 2           | 0 22  |      | • • | Kolongahamulahena               | • •     | 3    | 0 23       |
| 138  |       | Galgodahena                    | • •      | 1           | 1 8   |      | • • | Do                              | • •     | 0    | 0 9        |
| 139  |       | Lolugahamulahena               |          | 1           | 1 3   |      |     | Welikadahena                    | • •     | 0    | 1 22       |
| 141  |       | Pita-ela                       | • •      | 0           | 0 2   |      | • • | Do                              | • •     | 3    | 1 22       |
| 142  |       | Do                             |          | 0           | 0 16  |      | • • | Paragahamulahena                |         | 2    | 0 11       |
| 143  |       | Gedarawelapillewa              |          | 0           | 0 20  |      | • • | Puhulhera                       | • •     | 1    | 1 34       |
| 144  |       | <b>Do.</b>                     |          | 0           | 2 19  |      | • • | Welikadahenamukalana            | • • • • | 1    | 3 36       |
| 149  |       | Ditch                          | • •      | 0           | 0 12  |      |     | Kaddigahamulahena, Mudun        |         |      | •:         |
| 150  |       | Etambagahamulawatta            | • • •    | 0           | 1 2   |      |     | Ambagahamulahena, and           |         |      |            |
| 151  |       | Talagodayawatta                | • •      | 0           | 2 ]   |      |     | gollahena                       |         | 24   | 2 14       |
| 152  |       | Ambagahamulawattahena          |          | 0           | 0 32  |      |     | Pahalavelangolla, Mudunahena    | ••      | .2   | 3.33       |
| 153  | . • • | Ambagahamulahena               | • •      | 0           | 1 22  |      | • • | Pahalawelangollahena            | •••     | 4    | 3 39       |
| 154  |       | Medahena                       | • •      | 0           | 3 15  |      |     | Do. (reservation for            | or oya) | 4    | 3 35       |
| 155  |       | Galaudadewalahena              | • •      | 1           | 0 . 7 |      |     | Ambokka-oya (part of)           | • •     | 1    | <b>3</b> 0 |
| 156  |       | Galwatatayanahena              | • •      | 1           | 1 12  |      |     | Ambagahawelahena                | • •     | 0    | 2 7        |
| 157  | • •   | Galpotahena                    |          | <b>2</b>    | 0 32  |      |     | Do                              |         | . 0  | 2 1        |
| 159  |       | Katukurundagahamulahena        | • •      | 0           | 2 13  |      |     | Nalanda-oya (part of)           |         | 6    | 0 22       |
| 160  |       | Kalundakumburapillewa          |          | 0           | 1 18  |      |     | Ambagahawalahena (reservation   | on for  |      |            |
| 161  |       | Koketiyawalapillewa            |          | 0           | 3 15  |      |     | oya)                            | • •     | 0    | 3 33       |
| 162  |       | Pita-ela                       | • •      | 0           | 1 27  |      |     | Ambagahawalahena                |         | 1    | 0 36       |
| 164  |       | Do.                            |          | 0           | 0 18  |      |     | Velangollahena (reservation for | oya)    | 1, - | 0 33       |
| 167  |       | Koketiyawalapillewa            | • •      | 0           | 1 4   | . 1  |     | Do. ( do.                       | )       | 1    | 0 29       |
| 168  |       | Ammunahena                     | ••`      | 2           | 0 6   |      |     | Paragahamulahena ( do.          | )       | 0    | 3 14       |
| 169  |       | Bulugahamulahena               | ••       | 2           | 0 4   |      |     | •••                             |         |      |            |
| 170  | • •   | Koketiyawalahena               |          | 1           | 1 27  | ' I  | •   |                                 | 3       | 97   | 0 31       |

and bounded as follows: on the north by the village limit of Melpitiya (part of Gansabhawa road to Nalanda); on the east by the boundary of Wagapanaha Udasiya pattu (the village limits of Melpitiya and Nalanda); on the south by part of Nalanda-oya (the village limit of Walmoruwa); on the west by part of Ambokka-oya (the village limit of Kirioruwa), the boundary of the Udugoda Pallesiya pattu (the village limits of Porokaragama and Alutgama).