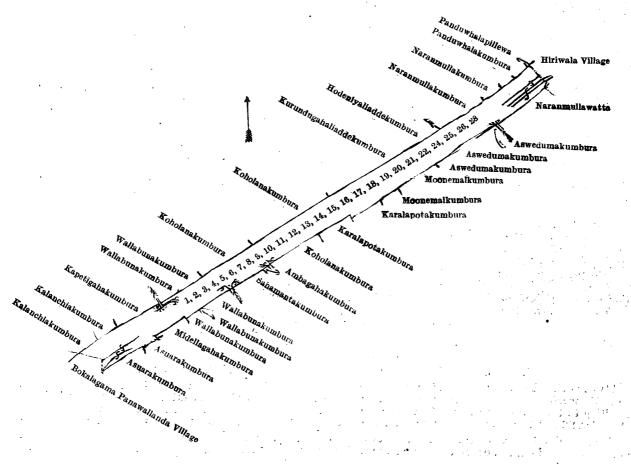

#### Description of the Lands referred to.

The following lots situated in the village of Bokalagama Ihalagama, in the Yatigaha pattuwa of the Hapitigam korale of the Negombo District, in the Western Province, as described in the annexed diagram:—

|          |                              | *,     | Pr | eli: | minary        | plan | 16,1  | 49.               |   |               | '., t        |
|----------|------------------------------|--------|----|------|---------------|------|-------|-------------------|---|---------------|--------------|
| Lot      | Name of Land.                | Extent | Α. | R    | P             | Lot  |       | Name of Land.     |   | Extent, A. R. | Ρ.           |
| 1        | <br>Wallabunapillewa         | ,      | 8  | 2    | $2 \cdot 25$  | 15   |       | Panduwhalakumbura |   | 0 0           | 6 · 62       |
| <b>2</b> | <br>Kalanchiakumbura         | `      | 0  | 0    | 0 · 87        | 16   |       | <b>D</b> o        |   | 0 0           | 6 25         |
| 3        | <br>Do                       |        | 0  | 0    | 1.25          | 17   | • • • | Panduwhalapillewa |   | 0 0           | 2 · 75       |
| 4        | <br>Kepitigahakumbura        |        | 0  | 0    | $6 \cdot 37$  | 1.8  |       | Naranmullawatta   |   | 0 0           | 0.68         |
| 5        | <br>Do                       |        | 0  | 0    | 0.50          | 19   |       | . Do              |   | 0 0           | 0.14         |
| 6        | <br>Do                       |        | 0  | 0    | 0.87          | 20   |       | Do '              | • | 0 0           | 2            |
| 7        | <br>Wallabunakumbura         |        | 0  | 0    | $22 \cdot 50$ | 21   |       | Do                |   | 0 0           | $2 \cdot 37$ |
| 8        | <br>Koholanakumbura          | • •    | 0  | 0    | $25 \cdot 75$ | 22   |       | Do                |   | 0 0           | 1            |
| 9        | <br>Do                       |        | 0  | 1    | $29 \cdot 37$ | 24   |       | Wallabunapillewa  |   | 0 0           | 5            |
| 10       | <br>Kurundugahaliaddekumbura |        | 0  | 0    | 11 87         | 25   |       | Koholanakumbura   |   | $\dots$ 0 , 0 | 0.78         |
| 11       | <br>Hodeniyaliaddekumbura    |        | 0  | 0    | 2             | 26   |       | Wallabunakumbura  |   | 00            | 2:87         |
| 12       | <br>Naranmullakumbura        |        | 0  | 0    | 7             | 28   | ٠.    | Asuarakumbura     |   | 0 0           | 1.50         |
| 13       | <br>                         |        | 0  | 0    | 1.75          | 1    |       |                   |   |               |              |
| 14       | <br>Do                       |        | 0  | 0    | 0.93          |      |       |                   |   | 9 2           | 25.24        |

and bounded as follows; on the north by Kurundugahaliaddekumbura claimed by L. Setua and another, Hodeniya-liyaddekumbura claimed by L. Setua, Naranmullakumbura claimed by L. Setua and another, Naranmullakumbura claimed by S. Raphiel Appuhamy, H. Buria, Panduwhalapillewa claimed by S. Rapiel Appuhamy, the village limit of Hiriwala; on the east by the village limit of Hiriwala, Naranmullawatta claimed by D. J. Kulasekera, Asweddumakumbura claimed by M. Juwanis, Asweddumakumbura (encroachment by Ana Eyasu Lebbe) claimed by the Ceylon Government Railway, Asweddumakumbura claimed by M. Juwanis, Moonemakumbura claimed by Liyanapedige Setua, Moonemakumbura claimed by the Buddhist temple of Bohalagama, Ihalagama, Karalapatakumbura claimed by Dewapassapedige Surangane, Karalapotakumbura claimed by K. Velun Appu and another; on the south by Koholanakumbura claimed by Halawaralalage Allis Appu, Ambagahakumbura claimed by M. Sobana, Sahamantakumbura claimed by Wagapedige Bandia and others, Wallabunakumbura claimed by M. Sobana and others, Wallabunakumbura (encroachment by Hallowalaralalage Paulis Appu) claimed by the Ceylon Government Railway, the village limit of Panawallanda; on the west by Kalanchiyakumbura claimed by Marasingpedige Samaduwa and others, Kalanchiyakumbura (encroachment by Balasiripedige Jayatuwa) claimed by the Ceylon Government Railway, Kapitigahakumbura claimed by A. Gavaria Wallabunakumbura claimed by L. Malluwa and others, Koholanakumbura claimed by L. Malluwa and others, Koholanakumbura claimed by L. H. Kakulla.

Surveyor-General Office, Colombo, October 20, 1922.

Scale of 8 Chains to an Inch.

Colombo S. O. 2—1923.