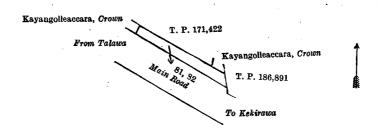

and bounded as follows: on the north by T. P. 186,891, Puranawelapotanekumbura claimed by Punchiralage Kapurala, Vel-Vidane and others; on the east by Punanawelapotanekumbura claimed by Punchiralage Kapurala, Vel-Vidane and others, T. P. 200,991, the main road from Kekirawa to Talawa, T. P. 219,574; on the south by Puranawelapotanekumbura claimed by Kandappuge Kirihamy and others; on the west by Puranawelapotanekumbura claimed by Kandappuge Kirihamy and others, T. P. 186,892, the main road from Talawa to Kekirewa.

Surveyor-General's Office, Colombo, August 28, 1922. Scale of 4 Chains to an Inch.

C. H. VINCE, for Surveyor-General.

Scale of 16 Chains to an Inch.

Surveyor-General's Office, Colombo, October 17, 1922.

Matale S. O. 1-1923.

A. J. WICKWAR, for Surveyor-General.

#### 

and bounded as follows: on the north by T. P. 171,422, Kayangolle-accara belonging to the Crown; on the east by T. P. 186,891; on the south by the main road from Kekirawa to Talawa; on the west by the road from Kekirawa to Talawa, Kayangolle-accara belonging to the Crown.