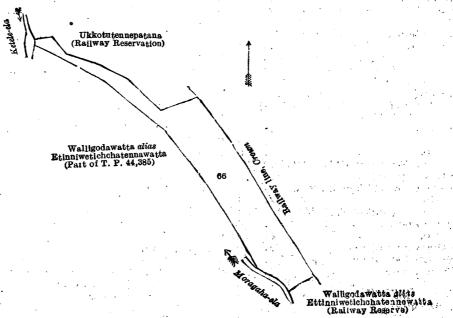

#### Description of the Lands referred to.

The following lots situated in the village of Atawarala, in the Pahalawisideke korale of the Wanni hatpattu of the Kurunegala District, in the North-Western Province, as described in the annexed diagrams:—