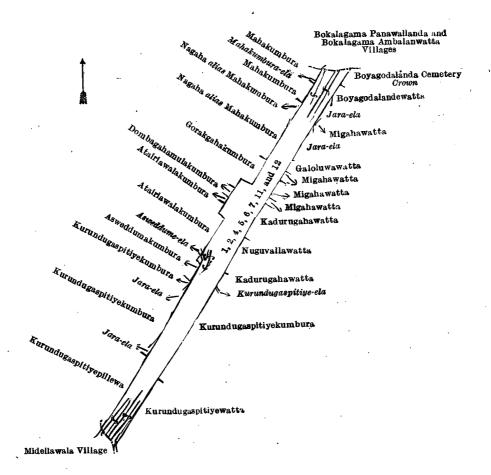

#### Description of the Lands referred to.

The following lots situated in the village of Randenipallewala, in the Yatigaha pattuwa of the Hapitigam korale of the Negombo District, in the Western Province, as described in the annexed diagram:—

#### Preliminary plan 16,146.

| Lot. | Name of Land.             | Extent, A. R. P. | Lot. | Name of Land.           | Extent, A. R. P. |
|------|---------------------------|------------------|------|-------------------------|------------------|
| .1   | Kurundugaspitiyepillewa   | 6 2 33.78        | 7    | Gorakagahakumbura       | 0 0 0 0.62       |
| 2:   | . Kurundugaspitiyekumbura | 0 0 0.10         | 11   | Kadurugahawatta         | 0 0 7.25         |
| 4    | Asweddumekumbura          |                  | 12   | Kurundugaspitiyepillewa | 0 026.25         |
| 5    | Atairiawalekumbura        | 0 0 4.12         | 1    |                         | <del>- ,</del>   |
| в    | Do                        | 0 0 23 31        | ì    |                         | 7 0 17 21        |

and bounded as follows: on the north by Gorakagahakumbura claimed by Mrs. J. P. Obeysekera, Nagaha alias Mahakumbura claimed by the heirs of Sinno Naide and others, Nagaha alias Mahakumbura (encroachment by A. Sinno Naide and others) claimed by the Ceylon Government Railway, Mahakumbura (encroachment by Warahenage Don Dias) claimed by the Ceylon Government Railway, the Mahakumbura-ela, Mahakumbura (encroachment by Mrs. J. P. Obeysekera) claimed by the Ceylon Government Railway, the village limits of Bokalagama, Panawallanda, and Bokalagama Ambalanwatta; on the east by Boyagodalanda (Crown cemetery), Boyagodalandewatta claimed by W. Jonis Perera, the Jara-ela, Migahawatta claimed by W. Jonis Perera and Amarasuriyage Samel Naide, the Jara-ela, Galoluwawatta claimed by Kodisingh Arachchige Don Saranelis, Police Vidane, Migahawatta claimed by W. Don Dias and others, Migahawatta claimed by K. Thelinisa and others, Migahawatta claimed by E. Bartin Singho; on the south by Kadurugahawatta claimed by A. Lisohamy and others, Nuguwallawatta claimed by K. Don Saranelis and others, Kadurugahawatta claimed by D. P. Amarasekera, the Kurundugaspitiye-ela, Kurundugaspitiyekumbura claimed by Mrs. J. P. Obeysekera, Kurundugaspitiyekumbura claimed by Mrs. J. P. Obeysekera, the Jara-ela, Kurundugaspitiyekumbura claimed by Mrs. J. P. Obeysekera, the Jara-ela, Kurundugaspitiyekumbura claimed by Thelenisa and another) claimed by the Ceylon Government Railway, the Asweddume-ela, Atairiawalakumbura claimed by Sumangala Unnanse.

Surveyor-General's Office, Colombo, October 19, 1922. Scale of 8 Chains to an Inch.

Colombo S. O. 6-1923.

C. H. VINCE, for Surveyor-General.