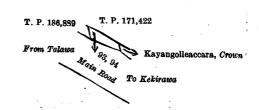

Surveyor-General's Office, Colombo, August 28, 1922.

Scale of 2 Chains to an Inch.

C. H. VINCE, for Surveyor-General.

IV.—Block survey preliminary plan 826.

| Lot. |     | Name of l         | Land.   |      | •  | Exte | nt, A. | R. | P. |
|------|-----|-------------------|---------|------|----|------|--------|----|----|
| 93   | • • | Kayangolle-accara | • • • • | <br> |    |      | 0      | 0  | 2  |
| 94   | • • | Do.               | • •     | <br> | •• |      | 0      | 0  | 1  |
|      |     |                   |         |      | •  |      |        |    |    |
|      |     | ,                 |         |      |    |      | 0      | 0  | 3  |

and bounded as follows: on the north by T. P. 171,422; on the east by T. P. 171,422, Kayangolle-accara belonging to the Crown; on the south by the main road from Kehirawa to Talawa; on the west by the main road from Kekirawa to Talawa, T. P. 186,889.

Surveyor-General's Office, Colombo, August 28, 1922.

Scale of 2 Chains to an Inch.

Anuradhapura S. O. 1—1923.

C. H. VINCE, for Surveyor-General.