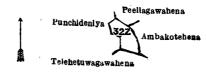

#### Description of the Lands referred to.

The following lots situated in the village of Atawarala, in the Pahalawisideke korale of the Wanni hatpattu of the Kurunegala District, in the North-Western Province, as described in the annexed diagrams:—