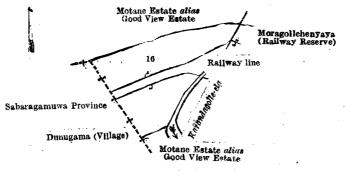

#### Description of the Lands referred to.

The following lots situated in the village of Atawarala, in the Pahalawisideke korale of the Wanni hatpattu of the Kurunegala District, in the North-Western Province, as described in the annexed diagrams:—