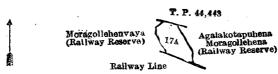

#### Description of the Lands referred to.

The following lots situated in the village of Atawarala, in the Pahalawisideke korale of the Wanni hatpattu of the Kurunegala District, in the North-Western Province, as described in the annexed diagrams:—