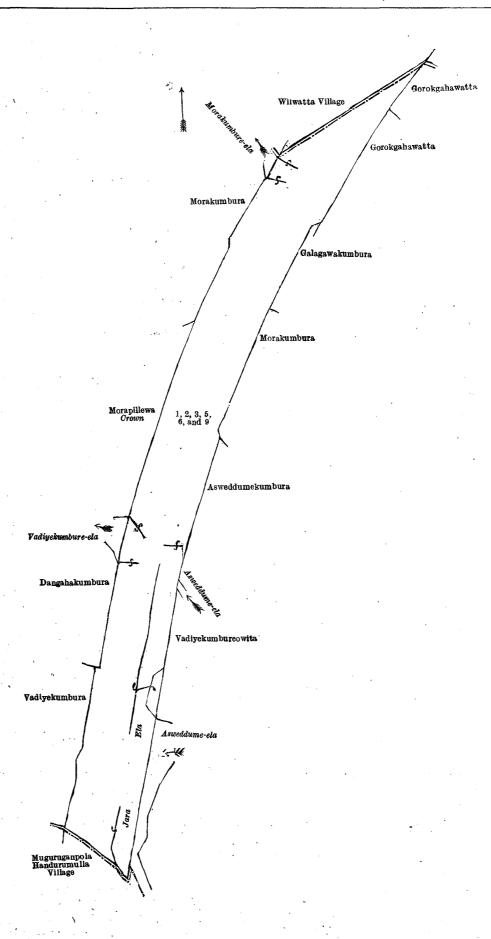

#### Preliminary plan 16,164.

| Lot.     |    | Name of Land  |    | Extent, | A.       | R. | <b>P.</b>    | Lot. | Name of Land.        | Extent, | À. | R. | Р.      |
|----------|----|---------------|----|---------|----------|----|--------------|------|----------------------|---------|----|----|---------|
| 1 .      |    | Morapillewa   |    |         | <b>2</b> | 1  | 28           | 6    | <br>Morapillewa      | ••      | 0  | 0  | 0.87    |
| <b>2</b> |    | Wadiyepillewa |    |         | 0        | 0  | 0.16         | 9    | <br>Asweddumekumbura |         | 0  | 0  | 0.31    |
| 3        |    | Ďo.           |    |         | 0        | 0  | $2 \cdot 31$ | 1    | •                    |         |    |    | <b></b> |
| 5        | ٠. | Morakumbura   | •• | • •     | 0        | 0  | 0.50         |      |                      |         | 2  | 2. | 2.15    |

and bounded as follows: on the north by Morakumbura claimed by S. Babahamy and others, the Morakumbure-ela, the village limit of Wilwatta; on the east by Gorokgahawatta claimed by H. Don Christian Appuhamy, Gorokgahawatta claimed by S. Baba Appu and others, Galagawakumbura claimed by the Ceylon Government Railway, Morakumbura claimed by ditto, Asweddumakumbura claimed by E. Haramanis Appu, the Asweddume-ela, Vadiyekumbureowita claimed by D. P. Amarasekera, the Asweddume-ela; on the south by the Asweddume-ela, the village limit of Mugurugampola Handurumulla; on the west by Vadiyekumbura claimed by D. P. Amarasekera, Dangahakumbura claimed by Hewatilaka-pedige Rita and others, the Vadiyekumbura-ela, Morapillewa claimed by the Crown, Morakumbura claimed by S. Babahamy and others.

Surveyor-General's Office, Colombo, November 15, 1922.

Scale of 2 Chains to an Inch.

Colombo S. O. 7-1923.

C. H. VINCE, for Surveyor-Genera