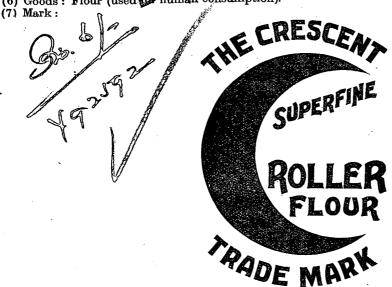

me is published in terms of section 17 of Ordinance No. 15 of 1889, as amended by Ordinance No. 25 of 1922:-

David Perera Goonaratne, Auctioneer and Broker, Kalutara North.

Office of the Urban District Council, Kalutara, May 14, 1923.

ARTHUR DE ABREW, Chairman.

#### TRADE MARKS NOTICES.

N compliance with the provisions of "The Trade Marks Ordinance, 1888;" and the "Trade Marks Rules, 1906," the following application for registration of a Trake Mark is advertised:

(1) Trade Mark No. 2,861.

(2) Date of Receipt: March 29, 1923.

(3) Applicant (Proprietor of the Trade Mark): S. M. MOHAMED MOHIDEEN SAHIBO & CO., No. 110, Fourth Cross street, Pettah, Colombo; Merchants.

(4) Address for service in the Island, if any:

(5) Class: Forty-two.

(6) Goods: Flour (used for human consumption).



The essential particulars of the Trade Mark are the distinctive device in any colour or colours, and the word "CRESCENT," and no claim is made to the exclusive use of the added matter.

Registrar-General's Office, Colombo, May 9, 1923.

L. W. C. SCHRADER, Registrar-General.

## Ceylon Government Railway.—Comparative Statement of Goods Traffic for the Month of February, 1923.

| Particulars of Goods<br>conveyed. | Month ended<br>February 28, | Month ended<br>February 28, | Increase in         | Decrease in    | from October 1, 1921, to<br>February 28, 1923.      |
|-----------------------------------|-----------------------------|-----------------------------|---------------------|----------------|-----------------------------------------------------|
|                                   |