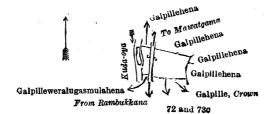

Extent, A. R.

| Lot.         |     | Name of Land       | 1.—Block survey |    |     | Exte | nt, A. B. P. |
|--------------|-----|--------------------|-----------------|----|-----|------|--------------|
| 5 <b>3 1</b> | • • | Bandugabbalayahena | ••              | •• | ••• | ••   | -021         |
| 72c          |     | Galpillewatta      | ••              | •• |     |      | 0 0 19       |
| 73f          | • • | Do                 | ••              |    |     | ••   | 0 2 13       |

and bounded as follows : on the north by an ela, Kunurawalehena sold to Maha Dewayalage Bandiya, Vel-Dewaya, and another under the Waste Lands Ordinances, Kunurawalehena sold to Maha Dewayalage Bandiya, ex Dewaya, under the Waste Lands Ordinances; on the east by Bandugabbalayahena to be declared the property of the Crown under the Waste Lands Ordinances, Bandugabbalayahenedeniya (private), Galpillewatta (private); on the south by Galpillewatta sold to Warusamanayalage Kira under the Waste Lands Ordinances, Galpillehena claimed by Warusamanayala Bilinda; on the west by the Kuda-oya.

and bounded as follows: on the north by Galpillehena sold to Maha Dewayalage Bandiya, Vidane Dewaya, under the Waste Lands Ordinances, Galpillehena sold to Maha Dewayalage Bandiya, Vidane Dewaya, under the Waste Lands Ordinances; on the east by Galpillehena sold to Maha Dewayalage Bandiya, Vidane Dewaya, under the Waste Lands Ordinances, Galpillehena sold to Kankani Tantiri Karnolis Silva and another under the Waste Lands Ordinances; on the south by Galpille to be declared the property of the Crown under the Waste Lands Ordinances, Galpilleweralugasmulahena (private); on the west by the Kuda oya.

Surveyor-General's Office, Colombo, July 17, 1922.

Scale of 8 Chains to an Inch.

C. H. VINCE, for Surveyor-General.

December 8, 1922.

M. M. WEDDERBURN, Special Officer.

Kegalla S. O. No. 485.

Order under Section 4, Sub-section (1), of "The Waste Lands Ordinances of 1897, 1899, 1900, and 1903."