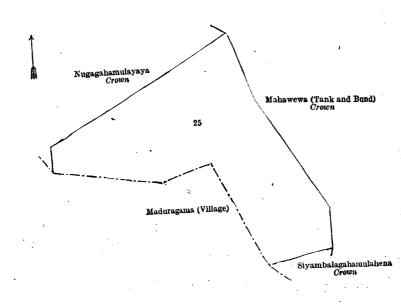

WHEREAS in pursuance of section 1 of the said Ordinances it was duly declared and notified on the 27th day of January, 1922, that if no claim to the land commonly called or known as Talakolahenyaya, situate in the village of Maho, in the Pahala Wisideke korale of the Wanni hatpattu of the Kurunegala District, in the North-Western Province, containing in extent 5 acres 1 rood and 7 perches, and shown as lot 25 in block survey preliminary plan 1,851 and in the annexed diagram, was made to Maxwell MacLagan Wedderburn, Special Officer appointed under section 28 of the said Ordinances, within the period of three months from the date specified in the said notice, such land would be declared the property of the Crown, and dealt with on account of the Crown (vide Notice No. 8,037):

#### Description of the Land referred to.

The following lot situate in the village of Maho, in the Pahala Wisideke korale of the Wanni hatpattu of the Kurunegala District, in the North-Western Province, as described in the annexed diagram :----

Block survey preliminary plan 1,851.

Lot. Name of Land. 25 ... Talakolahenyaya ... and bounded as follows : on the north by Nugagahamulayaya to be declared the property of the Crown under the Waste Lands Ordinances, Mahawewa (tank and bund) to be declared the property of the Crown under the Waste Lands Ordinances; on the east by Mahawewa (tank and bund) to be declared the property of the Crown under the Waste Lands Ordinances; on the south by Siyambalagahamulahena to be declared the property of the Crown under the Waste Lands Ordinances, the village limit of Maduragama; on the west by Nugagahamulayaya to be declared the property of the Crown under the Crown under the Waste Lands Ordinances.