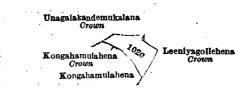

The following lots situate in the village of Parape, in the Kinigoda korale of the Kegalla District, in the Province of Sabaraganiuwa, as described in the annexed diagrams :---

for Surveyor-General.

|              | ,* · · · <b>v</b>       | Block survey | preliminary plan | <b>1 9</b> 6. |                            |
|--------------|-------------------------|--------------|------------------|---------------|----------------------------|
| Lot.<br>102c | Name of L<br>Pokunahena | and.         |                  | ••            | Extent, A. R. P.<br>0 2 31 |

and bounded as follows: on the north by Unagalakandemukalana declared to be the property of the Crown under the Waste Lands Ordinances, Leeniyagollehena to be declared the property of the Crown under the Waste Lands Ordinances; on the east by Leeniyagollehena to be declared the property of the Crown under the Waste Lands Ordinances; on the south by Leeniyagollehena to be declared the property of the Crown under the Waste Lands Ordinances, Kongahamulahena sold by the Crown, i on the west by Kongahamulahena sold by the Crown, Kongahamulahena to be declared the property of the Crown under the Waste Lands Ordinances, the property of the Crown under the Waste Lands Ordinances.