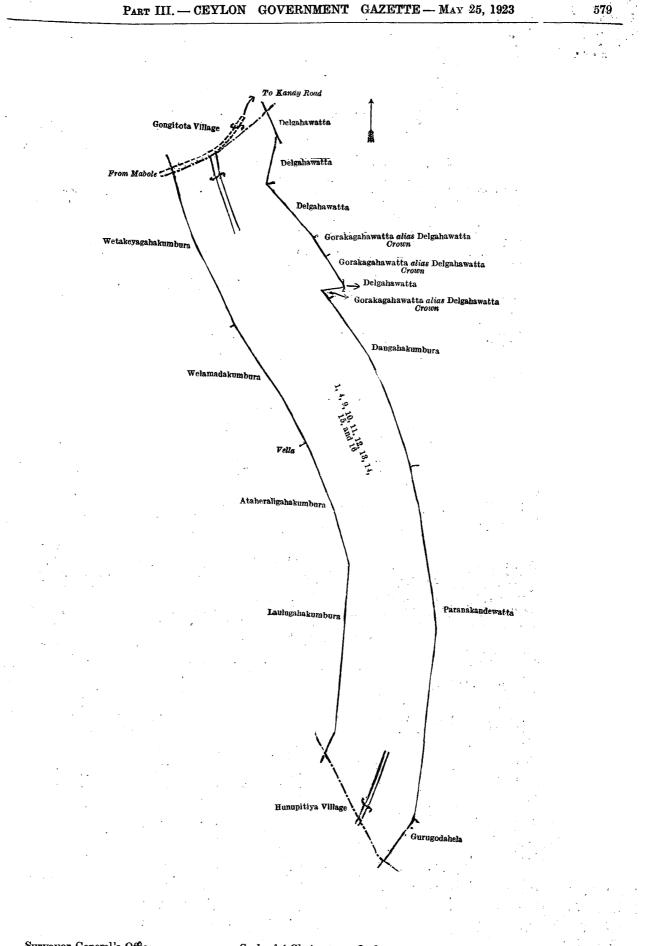

#### Description of the Lands referred to.

The following lots situated in the village of Enderamulla, in the Adikari pattuwa of the Siyane korale west of the Colombo District, in the Western Province, as described in the annexed diagram :---

Preliminary plan 16,145.

| Lot. | •   | Name of Land.             | Extent, | , А. | R. | <b>P.</b> ,  | Lot. |     | Name of Land.                 | Extent | , А.     | R. | Р.              |
|------|-----|---------------------------|---------|------|----|--------------|------|-----|-------------------------------|--------|----------|----|-----------------|
| 1    |     | Railway reservation       |         | 12   | 1. | 26.87        | 13   |     | Paranakandawatta (bare land)  | )      | 0        | 0  | 7               |
| 4    |     | Wetakeyagahakumbura       | • •     | 0    | 0  | 34           | 14   | • • | Laulugahakumbura              | ••     | 0        | 0  | 10·12           |
| a    | ••• | Welamadakumbura           | • •     | 0    | 0  | 5.75         | 15   | ••  | Cooly lines (brick buildings) | ••     | 0        | 0  | 6.62            |
| 10   |     | Do                        |         | 0    | 0  | 1.87         | 16   | ••  | Laulugahakumbura              |        | 0        | 0  | 5.50            |
| ำ่า  |     | Mawikotuwa alias Dangahak | umbura  | 0    | 0  | 1.62         |      |     |                               |        | <u> </u> |    |                 |
| 12   | ••• | Dangahakumbura            | ••      |      | 0  | $1 \cdot 50$ |      |     |                               |        | 12       | 3  | <b>20 · 8</b> 5 |

and bounded as follows : on the north by the village limit of Gongitota (the road from Mabole to Kandy road), the village limit of Gongitota, Delgahawatta claimed by H. Singho Babanis Fernando ; on the east by Delgahawatta claimed by H. Singho Babanis Fernando, Delgahawatta (encroachment by N. Simon Fernando) claimed by the Ceylon Government Railway, Gorakagahawatta alias Delgahawatta belonging to the Crown, Delgahawatta claimed by W. Thomas Fernando, Gorakagahawatta alias Delgahawatta belonging to the Crown, Dangahakumbura claimed by W. Coranis Fernando and others, Paranakandewatta claimed by H. Singho Babanis Fernando, Gurugodahela claimed by D. John Fernando ; on the south by Gurugodaheja claimed by D. John Fernando, the village limit of Hunupitiya; on the west by the village limit of Hunupitiya, Laulugahakumbura claimed by H. Marathelis Fernando, Ataheraligahakumbura claimed by H. Singho Babanis Fernando and others, Welamadakumbura claimed by W. Podisingho Fernando, Wetakeyagahakumbura claimed by I. Thepanis Fernando and others.