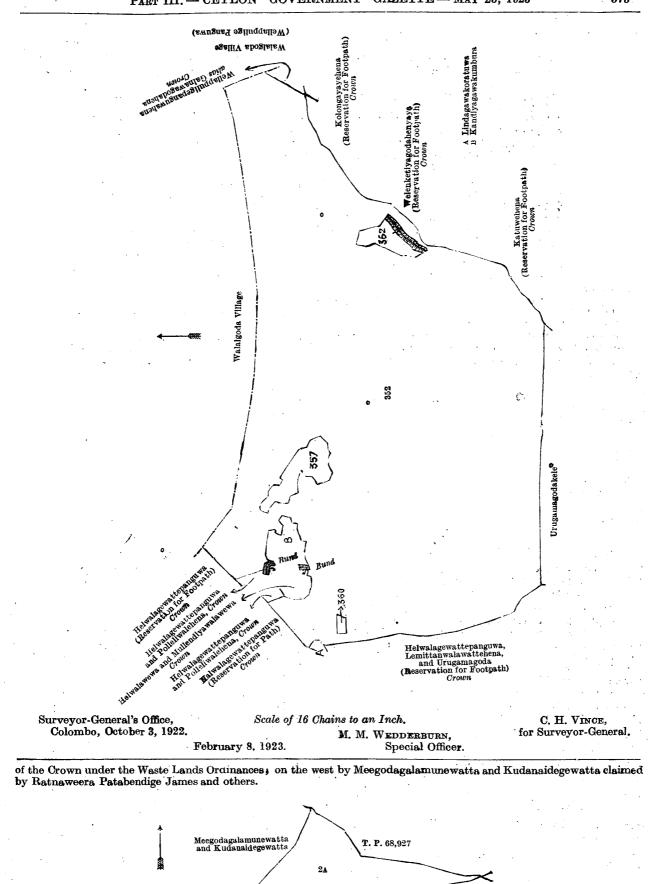

WHEREAS in pursuance of section 1 of the said Ordinances it was duly notified on the 20th day of March, 1914, that if no claim to the land commonly called or known as Helwalagewattepanguwa, situate in the village of Helwala, in the Diyapotagam pattu of the Kolonna korale of the Ratnapura District, in the Province of Sabaragamuwa, containing in extent 375 acres 1 rood and 22 perches, and shown as lot 352 in preliminary plan 2,050 and in the annexed diagram, was made to Walter Ernest Wait, Special Officer appointed under section 28 of the said Ordinances, within the period of three months from the date specified in such notice, such land would be declared the property of the Crown, and dealt with on account of the Crown (vide Notice No. 5,160): And whereas (1) Dona Ceciliana Abeysinha Podihamine, (2) Don Andreas Samarakon Wijesinha, (3) Don Mathias Jayawardena Wijekon Ranwela Appuhamy, (4) Jayawardena Wijekon Ranwela Davie Hamine, and (5) Abeyasinha Etana Hamy made claim thereto; and whereas the said 1st claimant entered into an agreement in writing dated the 25th day of December, 1919, and whereas the said 2rd and 3rd claimants entered into an agreement in writing dated the 14th day of December, 1919, and whereas the said 4th and 5th claimants entered into an agreement in writing dated the 14th day of December, 1919, whereby in consideration of the Settlement Officer settling as private property outside the Waste Lands Ordinances (a) lots 356, 357, 363, and 351 of the notice and of the preliminary plan 2,050, and (b) 50 acres more or less of lot 352 of the notice and of the preliminary plan 2,050, now shown as lot 352 of this order; I, Maxwell MacLagan Wedderburn, Special Officer appointed under section 28 of the said Ordinances, under and by virtue of the powers vested in me in that behalf by section 4 of the said Ordinances, that the said land, as more fully described herein below, is the property of the Crown.

#### Description of the Lands referred to.

The land commonly called or known as Helwalagewattepanguwa, situate in the village of Helwala, in the Diyapotagam pattu of the Kolonna korale of the Ratnapura District, in the Province of Sabaragamuwa, containing in extent 375 acres 1 rood and 22 perches, and shown as lot 352 in preliminary plan 2,050 and in the annexed diagram ; and bounded as follows : on the north by the village limit of Walagoda ; on the east by the village limit of Walagoda, Wellappuligepanguwahena *alias* Galnawagodahena declared to be the property of the Crown under the Waste Lands Ordinances, Kolongayayehena (reservation for footpath) declared to be the property of the Crown under the Waste Lands Ordinances, Welenketiyagodahenyaya (reservation for footpath) declared to be the property of the Crown under the Waste Lands Ordinances, in the south by Urugamagodakele (private); on the west by Helwalagewattepanguwa, Lemittanwalawattehena and Urugamagoda (reservation for footpath) declared to be the property of the Crown under the Waste Lands Ordinances, Lindagawakoratuwa claimed by Wijesin Bandaranayake Dingi Appuhamy *alias* Don Andrias Samarakon Wijesinba and others, Helwalagewattepanguwa (reservation for path) declared to be the property of the Crown under the Waste Lands Ordinances, Helwalagewattepanguwa (reservation for path) declared to be the property of the Crown under the Waste Lands Ordinances, Helwalagewattepanguwa (reservation for path) declared to be the property of the Crown under the Waste Lands Ordinances, Helwalagewattepanguwa and Polleliwalehena declared to be the property of the Crown under the Waste Lands to be the apport of the Crown under the Waste Lands Ordinances, Kandiyagawakumbura (private), Helwalagewattepanguwa and Polleliwalehena declared to be the property of the Crown under the Waste Lands Ordinances, Kandiyagawakumbura (private), Helwalagewattepanguwa and Polleliwalehena declared to be the property of the Crown under the Waste Lands Ordinances, Kandiyagawakumbura (private), Helwalagewattepanguwa (reservation

Note.—The following lots lying within the above-mentioned boundaries are excluded from this order, and their aggregate acreage of 11 acres 1 rood and 6 perches is not included in the acreage of 375 acres 1 rood and 22 perches given above: —

| 0 | 12   |    | · ·                         | Preliminar | y plan 2,050. |     |   |                        |          |      |
|---|------|----|-----------------------------|------------|---------------|-----|---|------------------------|----------|------|
|   | Lot. |    | Name of Land.               |            |               |     | • | $\mathbf{E}\mathbf{x}$ | tent, A. |      |
|   | 357  | •• | Paragalawela and Pahalawela | ••         | ••            | ••  |   | ••                     |          | 1 32 |
|   | 360  | •• | Lomittanwalawatta           | ••         | ••            |     |   | ••                     | •        | 2 20 |
| 4 | 362  | •• | Alutwewa                    | ••         | ••            | ••• | • | • •                    | 4        | 0 34 |
|   |      |    |                             |            |               |     |   |                        |          |      |
|   |      |    |                             |            |               |     |   |                        |          | 1 6  |