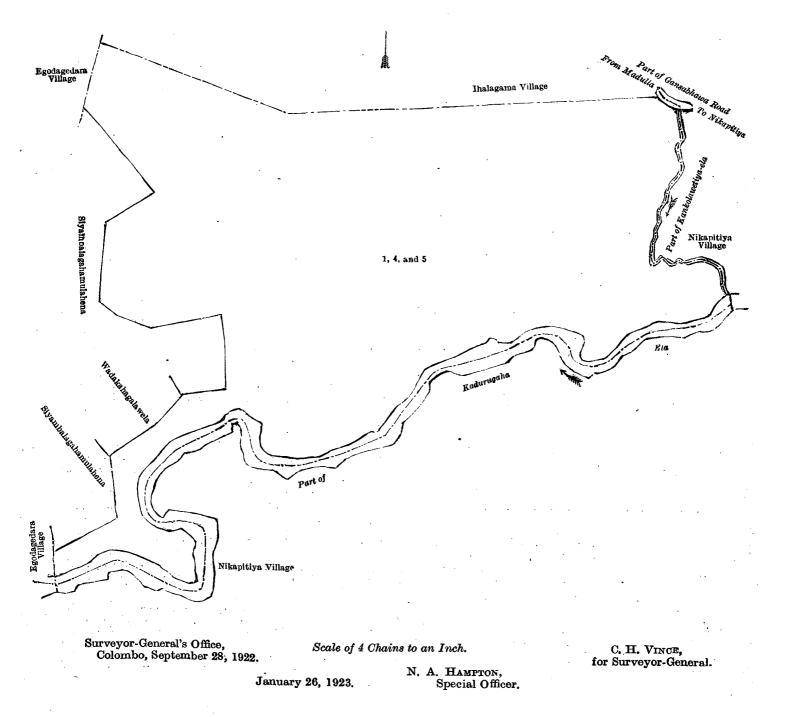

WHEREAS in pursuance of section 1 of the said Ordinances it was duly notified on the 12th day of November, 1920, that if no claim to the lands commonly called or known as Kongahamulahenyaya, Wadakahagalawewa (tank and bund), and Wadakahagalawelapillewa (reservation for bund), situate in the village of Wadakahagala, in the Giratalane korale of the Dewamedi hatpattu of the Kurunegala District, in the North-Western Province, containing in extent 29 acres and 1 perch, and shown as lots 1, 4, and 5 in block survey preliminary plan 1,758 and in the annexed diagram, was made to Harry Chambers Toller, Special Officer appointed under section 28 of the said Ordinances, within the period of three months from the date specified in such notice, such lands would be declared the property of the Crown, and dealt with on account of the Crown (vide Notice No. 7,665):

#### Description of the Lands referred to.

|      | Block survey prelimit                          | ary plan 1 | ,758. |      |               |  |
|------|------------------------------------------------|------------|-------|------|---------------|--|
| Lot. | Name of Land                                   |            |       | Exte | ent, A. R. P. |  |
| 1    | Kongahamulahenyaya                             | ••         | ••    | ••   | 26 0 24       |  |
| 4    | Wadakahagalawewa (tank and bund)               | ••         | • •   | ••   | 2 1 17        |  |
| 5    | Wadakahagalawelapillewa (reservation for bund) | ••         |       | ••   | 0 2 0         |  |
|      |                                                |            |       |      |               |  |

and bounded as follows: on the north by the village limit of Ihalagama, part of the Gansabhawa road from Madulla to Nikapitiya (the village limit of Nikapitiya); on the east by part of the Kankolawetiya-ela (the village limit of Nikapitiya); on the south by part of the Kadurugaha-ela, the village limit of Nikapitiya; on the west by the village limit of Egodagedera, Siyambalagahamulahena (private), Wadakahagalawela claimed by Meerausse Lekamalage Muthalipu and others, Siyambalagahamulahena (private), the village limit of Egodagedera.