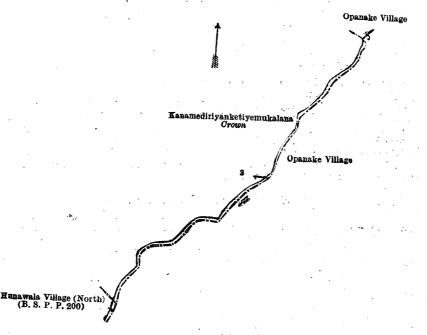

I.—Block survey preliminary plan 200A. Name of Land.

3 .. Mahawella (part of channel)

Extent, A. B. P.

0 0 12

and bounded as follows: on the north by Kanamediriyanketiyemukalana belonging to the Crown, the village limit of Opanake; on the east by the village limit of Opanake; on the south by the village limits of Opanake and Hunuwala North (block survey preliminary plan 200); on the west by Kanamediriyanketiyemukalana belonging to the Crown.