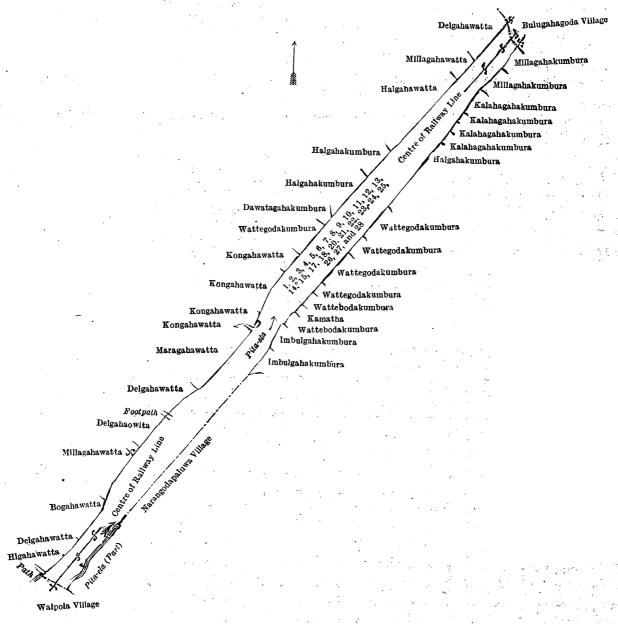

#### Description of the Lands referred to.

The following lots situated in the village of Batuwatta, in the Ragam pattuwa of the Alutkuru korale south of the Colombo District, in the Western Province as described in the annexed diagram:—

#### Preliminary plan 16,135.

| Lot |     | Name of Land.       | Extent, A. 1 | R. P.           | Lot. | Name of Land.          | Extent, A. R. P.       |
|-----|-----|---------------------|--------------|-----------------|------|------------------------|------------------------|
| 1   |     | Railway reservation | 14           | $0.35 \cdot 50$ | 8    | Kohilakotuwa           | 0 0 1.37               |
| 2   | • • | Delgaha watta       | 0            | 0 1.10          | ,9   | Kalahagahakumbura      | 0 0 0.87               |
| 3   |     | Millagahakumbura    | 0            | 0 1.50          | 10   | Halgahakumbura         | 0 0 4                  |
| 4   |     | Millagahawatta      | 0            | 0 1.03          | 11   | Do. (encroach)         | nent) 0 0 14 87        |
| 5   | • • | Kala hagaha kumbura | . , . 0 (    | 0 1             | 12   | Do. ( do               | . ) 0 0 17.87          |
| 6   |     | $D_0$               | 0            | 1.06            | 13   | Dawatagahakumbura ( do | $.$ ) 0 0 3 $\cdot$ 25 |
| 7   | • • | Halgahawatta        | 0            | 1 · 81          | 14   | Wattegodakumbura       | 0 0 8                  |

| Lot. | Name of Land.                 | Extent, | A. | R. | P.           | Lot |    | Name of Land. Extent, A. R.     | P.           |
|------|-------------------------------|---------|----|----|--------------|-----|----|---------------------------------|--------------|
| 15   | <br>Wattegodakumbura          |         | 0  | 0  | 0.34         | 24  |    | Delgahaowita (encroachment) 0 0 | $5 \cdot 12$ |
| 17   | <br>Imbulgahakumburapillewa   | (bare   | ** |    |              | 25  |    | Millagahawatta ( do. ) 0 0      | 0.87         |
|      | land and ela)                 | `       | 0  | 0  | 14.75        | 26  |    | Do. ( do. ) 0 0 1               | 4:25         |
| 18   | <br>Kongahawatta              |         | 0  | 0  | 7            | 27  |    |                                 | 0.25         |
| 20   | <br>Madagahawatta (encroachme | nt)     | 0  | 0  | 4.87         | 28  |    | Bogahawatta 0 0                 | 0.25         |
| 21   | <br>Delga ha kumbura          |         | 0  | 0  | 14.50        |     |    |                                 |              |
| 22   | <br>Madagahawatta             |         | 0  | 0  | $3 \cdot 12$ | !   | ٠, | 14 3 3                          | 38:61        |
| 23   | <br>Do                        |         | 0  | 0  | 0.06         |     |    |                                 | 9 '          |

and bounded as follows: on the north by Halgahakumbura claimed by H. Regis Appu and others, Halgahakumbura claimed by J. Joronis Appu, Halgahawatta claimed by Basnayaka Appuhamilage Simang Tissera, Millagahawatta claimed by L. Girolis Fernando; on the east by the village limit of Bulugahagoda, Millagahakumbura claimed by L. Francisco Fernando and another, Millagahakumbura claimed by P. Gabriel Appu, Kalahagahakumbura claimed by Charles Sarang and others, Kalahagahakumbura claimed by Carolis Tissera, Kalahagahakumbura claimed by B. Suwaris Cooray and others, Kalahagahakumbura claimed by Yapage John Singho, Halgahakumbura claimed by Hanwellage Jacolis Appu and others, Wattegodakumbura claimed by B. Simang Tissera, Wattegodakumbura claimed by P. Marthelis Vedarala, Wattebodakumbura claimed by B. Suwaris Cooray and others, Wattegodakumbura claimed by P. Marthelis Vedarala, Imbulgahakumbura claimed by P. Don Gabriel and others, Imbulgahakumbura claimed by B. Simang Tissera; on the south by the village limit of Narangodapaluwa (part of Pita-ela), the village limit of Walpola; on the west by a path, Higahawatta claimed by I. Elaris Appu and others, Delgahawatta claimed by H. Polintinahamy, Bogahawatta claimed by H. Elaris Appu and others, Millagahawatta claimed by Hanwellage Aranalis and others, Delgahaowita claimed by Don Anthony Ranasinghe, Delgahawatta claimed by I. Sadris and others, Maragahawatta claimed by Jayacodiarachchige Joronis Appu, Kongahawatta (encroachment by Idipuliarachchige Lisahamy) claimed by the Ceylon Government Railway, Kongahawatta claimed by I. Lisahamy, Kongahawatta claimed by P. Ono Gabriel and others, Wattegodakumbura claimed by P. Gabriel Appu, Dawatagahakumbura claimed by J. Joronis Appu.

Surveyor-General's Office, Colombo, February 23, 1923. Scale of 8 Chains to an Inch. Colombo S. O. 45—1923.

C. H. VINCE, for Surveyor-General.