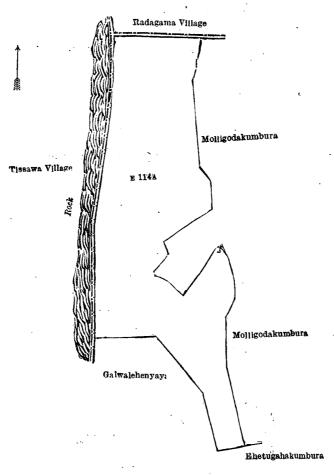

Surveyor-General's Office. Colombo, May 7, 1917. Scale of 4 Chains to an Inch.

C. R. LUNDIE, for Surveyor-General.

II.—Preliminary plan 4,511.

Liot. Name of Land. E 114A... Dambuwehena

Extent, A. R. P.

and bounded as follows: on the north by the village limit of Radagama; on the east by Molligodakumbura claimed by Lewisa Dingiri Amma Goonewardena, Molligodakumbura claimed by Lewisa Dingiri Amma Goonewardena; on the south by Ehetugahakumbura claimed by Bandara Mahatmaya, Galwalehenyaya claimed by Bandara Mahatmaya; on the west by the village limit of Tissawa (rock).