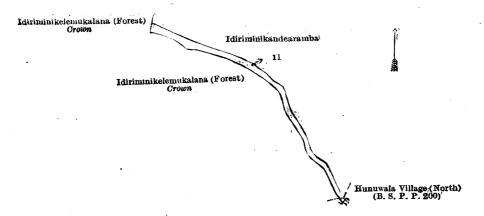

Surveyor-General's Office, Colombo, October 26, 1922. Scale of 4 Chains to an Inch.

C. H. VINCE, for Surveyor-General.

Lot.

Name of Land. Arambe-ela

Extent, A. R. P. 0 0 35

and bounded as follows: on the north by Idiriminikande-aramba (private); on the east by Idiriminikande-aramba (private); on the south by the village limit of Hunuwala North (B. S. P. P. 200), Idiriminikelemukalana (forest) belonging to the Crown; on the west by Idiriminikelemukalana (forest) belonging to the Crown.