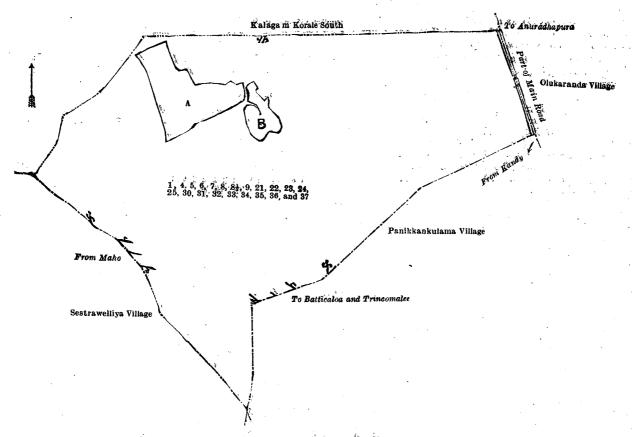

#### Description of the Lands referred to.

The following lots situated in the village of Harambewatta, in the Karukkankulama tulana of the Maminiya korale of the Kalagam palata, in the North-Central Province, as described in the annexed diagram:—

#### Block survey preliminary plan 842.

| Lot.     |     | Name of Land. Exten                   |    | R | Р. | Lot. | Name of Land.                    | Exten | t, A. | R. | P. |     |
|----------|-----|---------------------------------------|----|---|----|------|----------------------------------|-------|-------|----|----|-----|
| 1        |     | Serugaswalayaya alias Kongahayaya     | 43 | 0 | 8  | 23   | <br>Migahalanda (reservation for | ap-   | •     |    |    |     |
| <u>.</u> |     | Tisbamba (sanitary reserve)           | 1  | 1 | 29 |      | proach road cemetery)            |       | 0     | 2  | 5  |     |
| 5        |     | Path to main road                     | 0  | 1 | 5  | 24   | <br>Footpath to Sestra welliya   | . ,   | -0    | 0  | 10 |     |
| 6        |     | Palugahawalayaya, Hikgahahena         | 66 | 1 | 38 | 25   | <br>Karambewattawewa (tank and   | bund) | 39    | 2  | 9  |     |
| Ž        | • • | Palugaha wala mukalana                | 52 | 3 | 33 | 30   | <br>Footpath                     |       | · 0   | 0  |    |     |
| 8        | •   | Main road from Kandy to Anuradha-     |    |   |    | 31   | <br>Keeriyagasyaya               |       | 13    | 2  | 38 |     |
| Ģ        | • • | nura (half area of road)              | 0  | 1 | 22 | 32   | <br>Footpath                     |       | 0,    | 0  | 8  |     |
| 81       |     | Palugahawalamukalana (reservation     |    |   |    | 33   | <br>Kongasyaya                   |       | 23    | 3  | 8  |     |
| 02       | • • | for road)                             | 0  | 1 | 37 | 34   | <br>Do. (railway reserve)        |       | 8     | 3  | 35 | • 7 |
| 9        |     | Tisbamba (sanitary reserve)           | 3  | 1 | 38 | 35   | <br>Footpath ( do. )             |       | 0     | 0  | 4  |     |
| 21       | • • | Serugaswalayaya (tank bund reserva    |    |   |    | 36   | <br>Keeriyagasyaya (do. )        |       | 1     | 2  | 28 | • 7 |
| 21       | • • | tion) · · ·                           | 0  | 2 | 8  | 37   | <br>Nugagahayaya                 |       | 22    | 1  | 25 |     |
| 22       |     | Migahalanda (reservation for approach | h  |   |    | l    |                                  | _     |       |    |    |     |
| 44       | • • | road cemetery)                        | 0  | 0 | 19 | ł    |                                  |       | 280   | 0  | 19 | ٠4  |

and bounded as follows: on the north by the boundary of the Kalagam korale south; on the east by the village limit of Olukaranda (part of main road to Kandy), the village limit of Panikkankulama; on the south by the village limit of Panikkankulama, the village limit of Sestrawelliya; on the west by the village limit of Sestrawelliya, the boundary of the Kalagam korale south.

Note.—The following lots lying within the above-mentioned boundaries are excluded from this notice, and their aggregate acreage of 18 acres 2 roods and 11 perches is not included in the acreage of 280 acres and 19.4 perches given above:—

#### Block survey preliminary plan 842.

| Lot.   |   |                            | Extent | , A. | R. | P. | Lot. |          | Name of Land       | • | Extent, | A. | R. | P. |
|--------|---|----------------------------|--------|------|----|----|------|----------|--------------------|---|---------|----|----|----|
| A 2 .  |   | Dambagaha kumbura          |        | 11   | 0  | 22 | вП   |          | Kohombagahawatta   |   |         | 0  | 0  | 3  |
| A 3 .  |   | Kamata (threshing-floor)   |        | 0    | 1  | 32 | в 12 |          | Kosgahawatta       |   |         | 0  | 0  | 12 |
| A 13 . | • | Meegahawatta, Ambagahawatt | а      | 2    | 2  | 30 | в 26 |          | $\mathbf{D_{0}}$ . |   |         | 0  | 2  | 26 |
| A 14 . | • | Thalgahawatta              |        | 0    | 0  | 10 | в 27 |          | Godegirigahawatta  | , |         | 0  | 3  | 33 |
| A 15 . |   | Ambagahawatta              |        | Ò    | 0  | 15 | в 28 |          | Dehiga ha watta    |   |         | 0  | 0  | 7  |
| A 16   | • | Migahawatta                |        | 0    | 0  | 33 | в 29 |          | Kohombagahawatta   |   |         | 0  | 0  | 17 |
| A 17 . | • | Do.                        |        | 0    | Ö  | 7  | 19   | <i>'</i> | Mot mod            |   |         |    |    | _  |
| A 18 . | • | Do.                        |        | Ò    | ì  | 16 | 20   |          | Not mad            |   |         |    |    | _  |
| в 10 . | • | Kohombagahawatta, Dehigaha | watta. |      | -  | Z  |      |          |                    |   | -       |    |    |    |
| вю.    | • | Kosgahawatta               |        | 1    | 2  | 28 | ^    |          |                    |   |         | 18 | 2  | 11 |