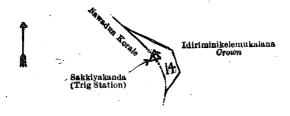

## II.—Block survey preliminary plan 200A.

Lot. Name of Land.

Extent, A. R. P.

Idiriminikele (reservation for trigonometrical station) and bounded as follows: on the north, east, south, and west by Idiriminikelemukalana (forest) belonging to the Crown

> Idîriminikelemukalana (Forest)
> Crown Idiriminikanda (Trig Station) Idiriminikelemukalana (Forest)

Surveyor General's Office, Colombo, October 26, 1922. Scale of 4 Chains to an Inch.

C. H. VINCE, for Surveyor-General.

III,-Block survey preliminary plan 200A.

Lot.

Name of Land.

Extent, A. R.

Alankarapanguwemukalana (reservation for trigonometrical station)

0 25

and bounded as follows: on the north and east by Idiriminikelemukalana belonging to the Crown; on the south by Idiriminikelemukalana belonging to the Crown, the boundary of the Nawadun korale; on the west by the boundary of the Nawadun korale.

Surveyor-General's Office, Colombo, October 26, 1922. Scale of 4 Chains to an Inch.

C. H. VINCE, for Surveyor-General.

February 10, 1923.

M. M. WEDDERBURN.

Special Officer.