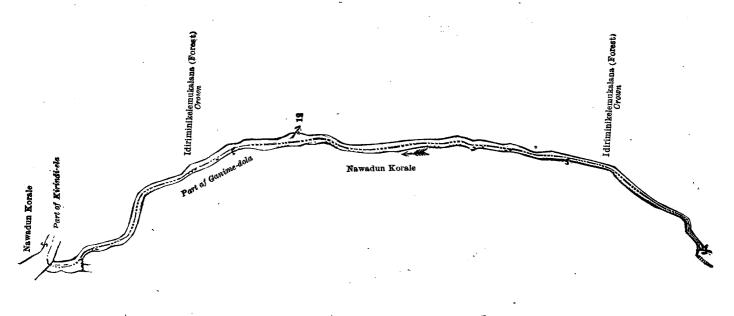

Extent, A. R. P. 0 1 33

Part of Ganime-dola (half the area of stream) 12

and bounded as follows: on the north by part of the Kirindi-ela (the boundary of the Nawadun korale), Idiriminikelemukalana (forest) belonging to the Crown; on the east and south by Idiriminikelemukalana (forest) belonging to the Crown; on the west by the boundary of the Nawadun korale (part of the Ganime-dola).

Part of Rada-dola (half the area of stream)

Extent, A. R. P.

0 0 14

and bounded as follows: on the north by the boundary of the Nawadun korale (part of Rada-dola); on the east by Idiriminikelemukalana (forest) belonging to the Crown; on the south by Idiriminikelemukalana (forest) belonging to the Crown, the boundary of the Nawadun korale (part of Rada-dola); on the west by the boundary of the Nawadun korale (part of Rada-dola).

Part of Rada-dola
(Nawadun Koraje)

Idiriminikelemukalana (Forest)

Crown

Part of Rada-dola
(Nawadun Koraje)

Surveyor-General's Office, Colombo, October 26, 1922. Scale of 4 Chains to an Inch.

M. M. WEDDERBURN, Special Officer. C. H. VINCE, for Surveyor-General.