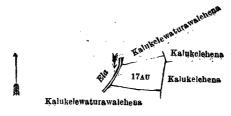

Whereas in pursuance of section 1 of the said Ordinances it was duly declared and notified on the 17th day of October, 1913, that if no claim to the land commonly called or known as Kalukelewaturawalehena, situate in the village of Parape, in the Kinigoda korale of the Kegalla District, in the Province of Sabaragamuwa, containing in extent 1 acre and 7 perches, and shown as lot 17AU in block survey preliminary plan 96 and in the annexed diagram, was made to Ralph Marcus Meaburn Worsley, Special Officer appointed under section 28 of the said Ordinances, within the period of three months from the date specified in the said notice, such land would be declared the property of the Crown, and dealt with on account of the Crown (vide Notice No. 5,030):

#### Description of the Land referred to.

The land commonly called or known as Kalukelewaturawalehena, situate in the village of Parape, in the Kinigoda korale of the Kegalla District, in the Province of Sabaragamuwa, containing in extent 1 acre and 7 perches, and shown as lot 17Au in block survey preliminary plan 96 and in the annexed diagram; and bounded as follows: on the north by Kalukelewaturawalehena sold to Arambe Dewayalagedara Rankira, ex Vidane Dewaya, under the Waste Lands Ordinances; on the east by Kalukelewaturawalehena sold to Koruwage Peter Fernando and others under the Waste Lands Ordinances; on the south by Kalukelewaturawalehena sold to Maha Dewayalage Bandiya, Vel-Dewaya, and another under the Waste Lands Ordinances; on the west by an ela.