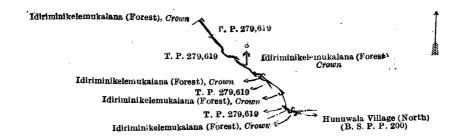

Surveyor-General's Office, Colombo, October 26, 1922. Scale of 16 Chains to an Inch.

C. H. VINCE, for Surveyor-General.

Name of Land.

IV.—Block survey preliminary plan 200A.

Extent, A. R. P. 0 0 9

and bounded as follows: on the north by Idiriminikelemukalana (forest) belonging to the Crown, T. P. 279,619, Idiriminikelemukalana (forest) belonging to the Crown; on the east by Idiriminikelemukalana (forest) belonging to the Crown; on the south by the village limit of Hunuwala North (B. S. P. P. 200), Idiriminikelemukalana (forest) belonging to the Crown, T. P. 279,619, Idiriminikelemukalana (forest) belonging to the Crown, T. P. 279,619, Idiriminikelemukalana (forest) belonging to the Crown. 11

Surveyor-General's Office, Colombo, October 26, 1922. Scale of 4 Chains to an Inch.

C. H. VINCE, for Surveyor-General.

Lot.

Name of Land. Arambe-ela

Extent, A. R. P. 0 0 35

and bounded as follows: on the north by Idiriminikande-aramba (private); on the east by Idiriminikande-aramba (private); on the south by the village limit of Hunuwala North (B. S. P. P. 200), Idiriminikelemukalana (forest) belonging to the Crown; on the west by Idiriminikelemukalana (forest) belonging to the Crown.