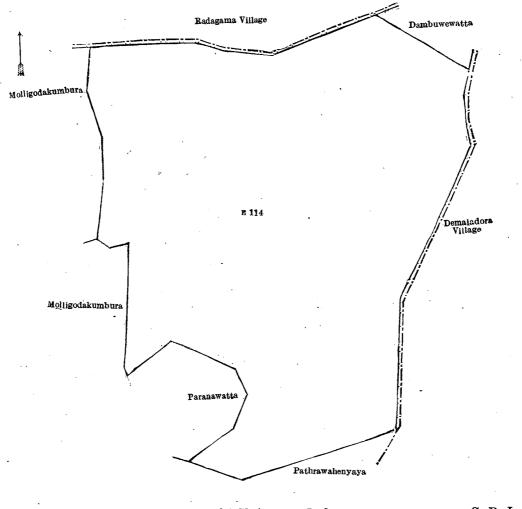

#### Description of the Lands referred to.

The following lots situate in the village of Molligodagama, in the Tissawa korale of the Dewamedi hatpattu of the Kurunegala District, in the North-Western Province, as described in the annexed diagrams:—

#### I.—Preliminary plan 4,511.

and bounded as follows: on the north by the village limit of Radagama, Dambuwewatta sold by the Crown; on the east by Dambuwewatta sold by the Crown, the village limit of Demaladora; on the south by Pathrawahenyaya claimed by F. J. Lucas Fernando, Paranawatta claimed by Lewisa Dingiri Amma Goonawardena; on the west by Molligodakumbura claimed by Lewisa Dingiri Amma Goonawardena.

Surveyor-General's Office. Colombo, May 7, 1917. Scale of 4 Chains to an Inch.

C. R. LUNDIE, for Surveyor-General.

II.—Preliminary plan 4,511.

Liot. Name of Land. E 114A... Dambuwehena

Extent, A. R. P.

and bounded as follows: on the north by the village limit of Radagama; on the east by Molligodakumbura claimed by Lewisa Dingiri Amma Goonewardena, Molligodakumbura claimed by Lewisa Dingiri Amma Goonewardena; on the south by Ehetugahakumbura claimed by Bandara Mahatmaya, Galwalehenyaya claimed by Bandara Mahatmaya; on the west by the village limit of Tissawa (rock).