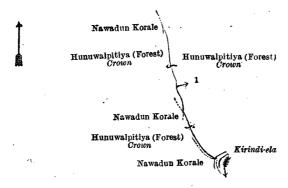

I.—Block survey preliminary plan 200A.

Tant. (Stream)

Name of Land.

Extent. A. R. P.

and bounded as follows: on the north by the boundary of the Nawadun korale, Hunuwalpitiya (forest) belonging to the Crown; on the east by Hunuwalpitiya (forest) belonging to the Crown, the Kirindi-ela; on the south by the boundary of the Nawadun korale; on the west by the boundary of the Nawadun korale, Hunuwalpitiya (forest) belonging to the Crown, the boundary of the Nawadun korale, Hunuwalpitiya (forest) belonging to the Crown, the boundary of the Nawadun korale.

Surveyor-General's Office, Colombo, October 26, 1922. Scale of 4 Chains to an Inch.

C. H. VINCE, for Surveyor-General.

Lot.

II.—Block survey preliminary plan 200A. Name of Land. Part of Kumbure-ela (half the area of stream)