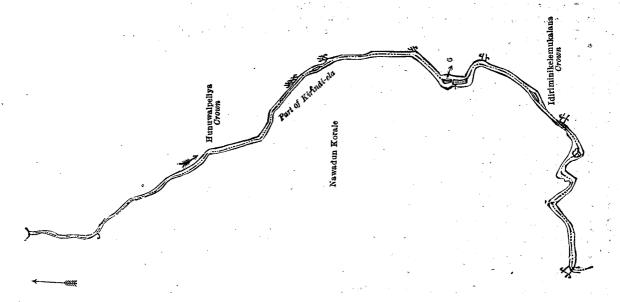

#### Ratnapura S. O. No. 564.

Order under Section 4, Sub-section (1), of "The Waste Lands Ordinances of 1897, 1899, 1900, and 1908." declaring Land to be Crown Property.

In the matter of the lands commonly called or known as Mahawella (part of channel), Idiriminikele (reservation for trigonometrical station), and Alankarapanguwemukalana (reservation for trigonometrical station), situate in the village of Hunuwala North, in the Helapalle pattu of the Meda korale of the Ratnapura District, in the Province of Sabaragamuwa, and of "The Waste Lands Ordinances of 1897, 1899, 1900, and 1903."

Whereas in pursuance of section 1 of the said Ordinances it was duly notified on the 25th day of June, 1920, that if no claim to the lands commonly called or known as Mahawella (part of channel), Idiriminikele (reservation for trigonometrical station), and Alankarapanguwemukalana (reservation for trigonometrical station), situate in the village of Hunuwala North, in the Helapalle pattu of the Meda korale of the Ratnapura District, in the Province of Sabaragamuwa, containing in extent 1 rood and 39 perches, and shown as lots 3, 7, and 14 in block survey preliminary plan 200A and in the annexed diagrams, was made to Mungo Tennent Archibald, Special Officer appointed under section 28 of the said Ordinances, within the period of three months from the date specified in such notice, such lands would be declared the property of Crown, and dealt with on account of the Crown (vide Notice No. 7,559):

And whereas (1) Edirimuni Suwaris de Silva Amarasekera, (2) Edirimuni James de Silva, (3) Edirimuni Amaris de Silva, and (4) Elizabeth Tillekeratne made claim thereto; and whereas the said 1st, 2nd, 3rd, and 4th claimants withdrew their claims to the above-mentioned lots 3, 7, and 14 of this order; I, Maxwell MacLagan Wedderburn, Special Officer appointed under section 28 of the said Ordinances, under and by virtue of the powers vested in me in that behalf by section 4 of the said Ordinances, do hereby on this 10th day of February, 1923, order and declare under section 4, sub-section (1), of the said Ordinances, that the said lands, as more fully described herein below, are the property of the Crown.

Surveyor-General's Office, Colombo, May 7, 1919.

Scale of 4 Chains to an Inch.

N. A. HAMPTON,

C. R. LUNDIE, for Surveyor-General.

January 31, 1923.

Special Officer.

Description of the Lanas referred to.

The following lots situate in the village of Hunuwala North, in the Helapalle pattu of the Meda korale of the Ratnapura District, in the Province of Sabaragamuwa, as described in the annexed diagrams:—

I.—Block survey preliminary plan 200A. Name of Land.

3 .. Mahawella (part of channel)

Extent, A. B. P.

0 0 12

and bounded as follows: on the north by Kanamediriyanketiyemukalana belonging to the Crown, the village limit of Opanake; on the east by the village limit of Opanake; on the south by the village limits of Opanake and Hunuwala North (block survey preliminary plan 200); on the west by Kanamediriyanketiyemukalana belonging to the Crown.