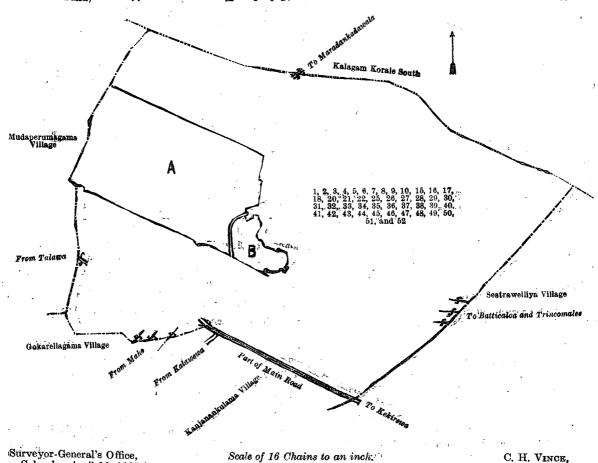

#### Description of the Lands referred to.

The following lots situated in the village of Harambewatta, in the Karukkankulama tulana of the Maminiya korale of the Kalagam palata, in the North-Central Province, as described in the annexed diagram:—

#### Block survey preliminary plan 842.

| Lot.     |     | Name of Land. Exten                   |    | R | Р. | Lot. | Name of Land.                    | Exten | t, A. | R. | P. |     |
|----------|-----|---------------------------------------|----|---|----|------|----------------------------------|-------|-------|----|----|-----|
| 1        |     | Serugaswalayaya alias Kongahayaya     | 43 | 0 | 8  | 23   | <br>Migahalanda (reservation for | ap-   | •     |    |    |     |
| <u>.</u> |     | Tisbamba (sanitary reserve)           | 1  | 1 | 29 |      | proach road cemetery)            |       | 0     | 2  | 5  |     |
| 5        |     | Path to main road                     | 0  | 1 | 5  | 24   | <br>Footpath to Sestra welliya   | . ,   | -0    | 0  | 10 |     |
| 6        |     | Palugahawalayaya, Hikgahahena         | 66 | 1 | 38 | 25   | <br>Karambewattawewa (tank and   | bund) | 39    | 2  | 9  |     |
| Ž        | • • | Palugaha wala mukalana                | 52 | 3 | 33 | 30   | <br>Footpath                     |       | · 0   | 0  |    |     |
| 8        | •   | Main road from Kandy to Anuradha-     |    |   |    | 31   | <br>Keeriyagasyaya               |       | 13    | 2  | 38 |     |
| Ģ        | • • | nura (half area of road)              | 0  | 1 | 22 | 32   | <br>Footpath                     |       | 0,    | 0  | 8  |     |
| 81       |     | Palugahawalamukalana (reservation     |    |   |    | 33   | <br>Kongasyaya                   |       | 23    | 3  | 8  |     |
| 02       | • • | for road)                             | 0  | 1 | 37 | 34   | <br>Do. (railway reserve)        |       | 8     | 3  | 35 | • 7 |
| 9        |     | Tisbamba (sanitary reserve)           | 3  | 1 | 38 | 35   | <br>Footpath ( do. )             |       | 0     | 0  | 4  |     |
| 21       | • • | Serugaswalayaya (tank bund reserva    |    |   |    | 36   | <br>Keeriyagasyaya (do. )        |       | 1     | 2  | 28 | • 7 |
| 21       | • • | tion) · · ·                           | 0  | 2 | 8  | 37   | <br>Nugagahayaya                 |       | 22    | 1  | 25 |     |
| 22       |     | Migahalanda (reservation for approach | h  |   |    | l    |                                  | _     |       |    |    |     |
| 44       | • • | road cemetery)                        | 0  | 0 | 19 | ł    |                                  |       | 280   | 0  | 19 | ٠4  |

and bounded as follows: on the north by the boundary of the Kalagam korale south; on the east by the village limit of Olukaranda (part of main road to Kandy), the village limit of Panikkankulama; on the south by the village limit of Panikkankulama, the village limit of Sestrawelliya; on the west by the village limit of Sestrawelliya, the boundary of the Kalagam korale south.

Note.—The following lots lying within the above-mentioned boundaries are excluded from this notice, and their aggregate acreage of 18 acres 2 roods and 11 perches is not included in the acreage of 280 acres and 19.4 perches given above:—

#### Block survey preliminary plan 842.

| Lot.   |   |                            | Extent | , A. | R. | P. | Lot. |          | Name of Land       | • | Extent, | A. | R. | P. |
|--------|---|----------------------------|--------|------|----|----|------|----------|--------------------|---|---------|----|----|----|
| A 2 .  |   | Dambagaha kumbura          |        | 11   | 0  | 22 | вП   |          | Kohombagahawatta   |   |         | 0  | 0  | 3  |
| A 3 .  |   | Kamata (threshing-floor)   |        | 0    | 1  | 32 | в 12 |          | Kosgahawatta       |   |         | 0  | 0  | 12 |
| A 13 . | • | Meegahawatta, Ambagahawatt | а      | 2    | 2  | 30 | в 26 |          | $\mathbf{D_{0}}$ . |   |         | 0  | 2  | 26 |
| A 14 . | • | Thalgahawatta              |        | 0    | 0  | 10 | в 27 |          | Godegirigahawatta  | , |         | 0  | 3  | 33 |
| A 15 . |   | Ambagahawatta              |        | Ò    | 0  | 15 | в 28 |          | Dehiga ha watta    |   |         | 0  | 0  | 7  |
| A 16   | • | Migahawatta                |        | 0    | 0  | 33 | в 29 |          | Kohombagahawatta   |   |         | 0  | 0  | 17 |
| A 17 . | • | Do.                        |        | 0    | Ö  | 7  | 19   | <i>'</i> | Mot mod            |   |         |    |    | _  |
| A 18 . | • | Do.                        |        | Ò    | ì  | 16 | 20   |          | Not mad            |   |         |    |    | _  |
| в 10 . | • | Kohombagahawatta, Dehigaha | watta. |      | -  | Z  |      |          |                    |   | -       |    |    |    |
| вю.    | • | Kosgahawatta               |        | 1    | 2  | 28 | ^    |          |                    |   |         | 18 | 2  | 11 |

. [For Diagram see page 617.]