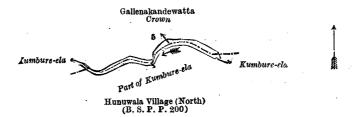

Extent, A. R. P.

and bounded as follows: on the north by Gallenakandewatta belonging to the Crown; on the east by Gallenakandewatta belonging to the Crown, the village limit of Hunuwala North, B. S. P. P. 200 (the Kumbure-ela); on the south by the village limit of Hunuwala North, B. S. P. P. 200 (part of the Kumbure-ela); on the west by the village limit of Hunuwala North, B. S. P. P. 200 (part of the Kumbure-ela), the Kumbure-ela.

Surveyor-General's Office. Colombo, October 26, 1922.

Scale of 4 Chains to an Inch.

C. H. VINCE, for Surveyor-General.

Lot.

Name of Land. III.—Block survey preliminary plan 200A Part of Kirinde-ela (half the area of the stream) ...