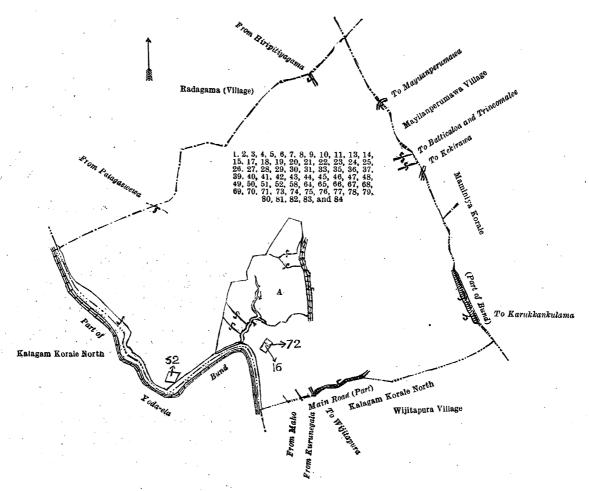

#### Description of the Lands referred to.

The following lots situated in the village of Puliyankulama, in the Medalassa tulana of the Kalagam korale south of the Kalagam palata, in the North-Central Province, as described in the annexed diagram:—

#### Block survey preliminary plan 849

|      |     | 1/1                                 | 00 | ~~~ | • • • | J L |     |           | J  | Prose car.                          |    |    |      |
|------|-----|-------------------------------------|----|-----|-------|-----|-----|-----------|----|-------------------------------------|----|----|------|
| Lot. |     | Name of Land. Exte                  |    |     | R.    | P.  | 1   | Lot.      |    | Name of Land. Extent,               | A. | R. | P.   |
| 1    |     | Eta wetunayaya (railway reservation | )  | 1   | 2     | 32  | -   | 5         |    | Nikawewa (railway reservation)      | Q  | 2  | 8.6  |
| 2    | · · | Minor road to Hiripitiyagama (rail- | -  |     |       |     |     | <b>′6</b> |    | Palugaswe wakanda (railway reserva- |    |    |      |
| -    | • • | way reservation)                    |    | -   | -     | 28  | _   | •         |    | tion) (tank bund) abandoned         | 0  | 1  | 4.5  |
| 12.5 |     | Eto wetunavava (railway reservation | )  | 14  | 1     | 12  | •7  | 7         | ٠. | Nikawewekanda (railway reservation) | 0  | 1  | 39   |
| 1    | • • | Cart track to Mayilanperumawa       | £  |     |       |     |     |           |    | Sohonadapuhena alias Palugaswewa    |    |    |      |
|      | ,   | (railway reservation)               |    | O,  | 0     | 15  | • 5 |           |    | (railway reservation)               | 6  | 1  | 30.6 |