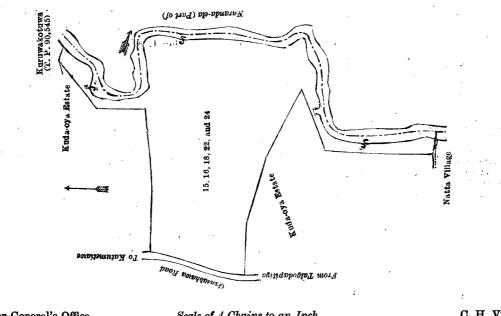

In the matter of the lands commonly called or known as Kuda-oya estate (reservation along the Naranda-ela), Alayappagedalupotha, &c., situate in the village of Walpola Ihala, in the Ihalawisideke korale west of the Hiriyala hatpattu of the Kurunegala District, in the North-Western Province, and of "The Waste Lands Ordinances of 1897, 1899, 1900, and 1903."

THE notice required by section 1 of "The Waste Lands Ordinances of 1897, 1899, 1900, and 1903," having been duly published in manner prescribed by that section in respect of the above-named lands (vide Notice No. 8,222), and no claim having been made to the said lands or to any interest therein within the period of three months from the date specified in the said notice, I, Norman Albert Hampton, Special Officer appointed under section 28 of the said Ordinances, under and by virtue of the powers vested in me in that behalf by section 2 of the said Ordinances, do hereby on this 25th day of February, 1923, order and declare that the said lands, as more fully described herein below, situate in the village of Walpola Ihala, in the Ihalawisideke korale west of the Hiriyala hatpattu of the Kurunegala District, in the North-Western Province, and shown as lots 15, 16, 18, 22, 24, and 21 in preliminary plan 5,072 and in the annexed diagrams, and containing in extent 7 acres and 38 perches, are the property of the Crown.

#### I.—Preliminary plan 5,072.

| Lot.      |     | Name of Land.                                |         |       | Extent, | А. | R. | Р.        |
|-----------|-----|----------------------------------------------|---------|-------|---------|----|----|-----------|
| 15        | ••  | Kuda-oya estate (reservation along Naranda-e | la)     | • •   | ••      | 0  | 1  | 0         |
| 16        |     | Alayappagedalupota                           | ••      |       |         | 5  | 0  | 36        |
| 18        | ••  | Kuda-oya estate (reservation along the Naran | da-ela) | ••    | ••      | 0  | 1  | 17        |
| <b>22</b> | ••  | Naranda-ela (stream) (part of)               | ••      | • •   | ••      | 0  | 2  | 17        |
| <b>24</b> | • • | Alayappagedalupota (reservation for road)    |         | • • • | ••      | 0  | 0  | <b>28</b> |
|           |     |                                              |         |       |         |    |    |           |
|           |     |                                              |         |       |         | 6  | 2  | 18        |

and bounded as follows: on the north by Kuda-oya estate claimed by Mr. Don Lewis Joseph Wijewardena, Kuruwa kotuwa claimed by Punchiappu and others (T. P. 90,545); on the east by part of Naranda ela; on the south by the village limit of Natta, Kuda oya estate claimed by Mr. Don Lewis Joseph Wijewardena ; on the west by the Gansabhawa road from Talgodapitiya to Katumetiawa.

94

21

0 2 20 Gansabhawa road and bounded as follows: on the north by Eriyagahakotuwa claimed by Kiribanda and others; on the east by Kuda-oya estate claimed by Mr. Don Lewis Joseph Wijewardena, Alayappagedalupota (reservation for road) claimed by the Crown Kuda-oya estate claimed by Mr. Don Lewis Joseph Wijewardena; on the south by the village limit of Natta; on the west by Kuda-oya estate claimed by Mr. Don Lewis Joseph Wijewardena.