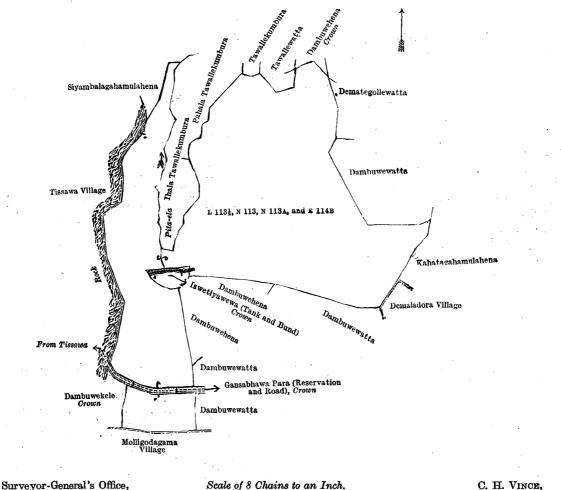

WHEREAS in pursuance of section 1 of the said Ordinances it was duly declared and notified on the 11th day of July, 1919, that if no claim to the lands commonly called or known as Dambuwehena, Tawallebatalehena, &c., situate in the village of Radagama, in the Tissawa korale of the Dewamedi hatpattu of the Kurunegala District, in the North-Western Province, containing in extent 45 acres 1 rood and 25 perches, and shown as lots  $L 113\frac{1}{2}$ , N 113, N 113A, and E 114B in preliminary plan 4,511 and in the annexed diagram, was made to John Murray Davies, Special Officer appointed under section 28 of the said Ordinances, within the period of three months from the date specified in the said notice, such lands would be declared the property of the Crown, and dealt with on account of the Crown (vide Notice No. 7,296):

#### Description of the Lands referred to.

| ot.<br>113 <del>1</del> | •• | Name of Land.<br>Dambuwehena |   | ••  |   | · ·   |     |       | •• |   | • • | tent, A.<br>12 | 1   |
|-------------------------|----|------------------------------|---|-----|---|-------|-----|-------|----|---|-----|----------------|-----|
| 113                     | •• | <b>D</b> o.                  |   | ••  |   |       | ••• |       | •• | - | ••• | 24             | 1   |
| 113a                    | •• | Tawallebatalehena            | • | ••' | - |       | ••• |       | •• | 1 | ·   | 6              | - Õ |
| 114в                    |    | Dambuwehena                  |   |     | : | • ' - | ••  | 1. S. |    |   | ••• | 2              | 2   |

CL

and bounded as follows : on the north by Siyambalagahamulahena claimed by Punchi Ridi, the Pita-ela, Ihala Tawallekumbura claimed by Suddahetta Henayalage Rana and others, Pahala Tawallekumbura claimed by Luisa Dingiri Amma Goonawardena, Tawallekumbura claimed by M. Punchi Ridi, Tawallewatta claimed by Luisa Dingiri Amma Goonawardena, Dambuwehena to be declared the property of the Crow under the Waste Lands Ordinances ; on the east by Dematagollewatta claimed by K. L. Pamianu Perera and others, Dambuwewatta sold by the Crown, Kahatagahamulahena sold by the Crown, the village limit of Demaladora ; on the south by Dambuwewatta (private), Dambuwehena sold by the Crown, Iswetiyawewa (tank and bund) to be declared the property of the Crown under the Waste Lands Ordinances, Dambuwehena sold by the Crown, Dambuwewatta (private), the Gansabhawa para from Tissawa (reservation and road) to be declared the property of the Crown under the Waste Lands Ordinances, Dambuwewatta (private), the village limit of Molligodagàma ; on the west by Dambuwekele to be declared the property of the Crown under the Waste Lands Ordinances, the Gansabhawa para to Tssawa (reservation and road) to be declared the property of the Crown under the Waste Lands Ordinances, Ordinances, the village limit of Tissawa (reservation and road) to be declared the property of the Crown under the Waste Lands Ordinances, Ordinances, the village limit of Tissawa (reservation and road) to be declared the property of the Crown under the Waste Lands Ordinances, the village limit of Tissawa (reservation and road) to be declared the property of the Crown under the Waste Lands Ordinances, the village limit of Tissawa (a rock), Siyambalagahamulahena claimed by Punchi Ridi.

rveyor-General's Office, Scale of 8 Chains to an In Colombo, October 25, 1922.

January 31, 1923.

N. A. HAMPTON, Special Officer. C. H. VINCE, for Surveyor-General.

Kurunegala S. O. No. 3,347.