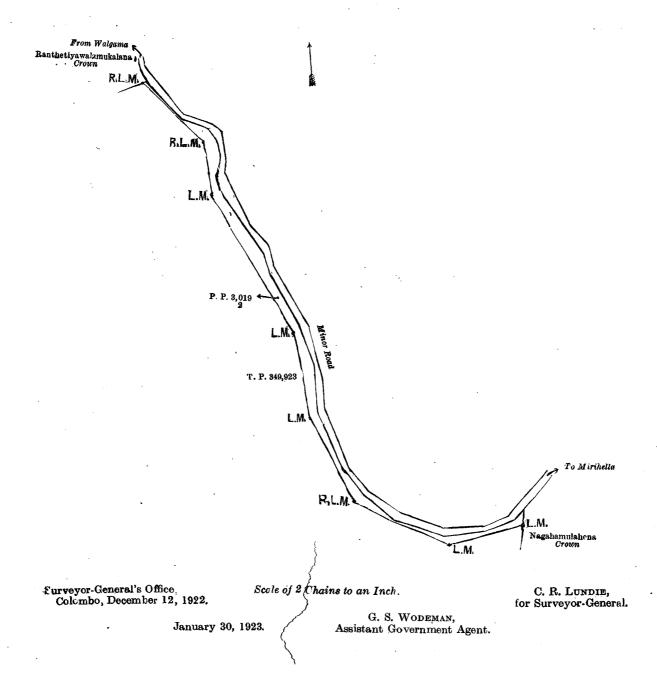

#### Order under Section 2 of "The Waste Lands Ordinances of 1897, 1899, 1900, and 1903," declaring Land to be Crown Property.

In the matter of the land commonly called or known as Ranthetiyawalahena (reservation for minor road), situate in the village of Olagama, in Mawata pattu of Paranakuru korale, in the Kegalla District of the Province of Sabaragamuwa, and of "The Waste Lands Ordinances of 1897, 1899, 1900, and 1903."

THE notice required by section 1 of "The Waste Lands Ordinances of 1897, 1899, 1900, and 1903," having been duly published in manner prescribed by that section in respect of the above-named land (vide Notice No. 8,150), and no claim having been made to the said land or to any interest therein within the period of three months from the date specified in the said notice, I, Guy Stanley Wodeman, Assistant Government Agent of the Kegalla District of the Province of Sabaragamuwa, under and by virtue of the powers vested in me in that behalf by section 2 of the said Ordinances, do hereby on this 30th day of January, 1923, order and declare that the said land, as more fully described herein below, situate in the village of Olagama, in Mawata pattu of Paranakuru korale, in the Kegalla District of the Province of Sabaragamuwa, and shown as lot 2 in preliminary plan 3,019 and in the annexed diagram, and containing in extent 37.7 perches is the property of the Crown.

#### Description of the Land referred to.

The following lot situated in the village of Olagama, in Mawata pattu of Paranakuru korale, in the Kegalla District of the Province of Sabaragamuwa, as described in the annexed diagram :----

#### Preliminary plan 3,019.

Name of Land.Extent, A. R. P.Ranthetiya walahena (reservation for minor road)...0037.7

and bounded as follows: on the north by Ranthetiyawalamukalana claimed by the Crown and the minor road from Walagama to Mirihella; on the east by the minor road from Walagama to Mirihella and Nagahamulahena claimed by the Crown; on the south and west by title plan No. 349,923.