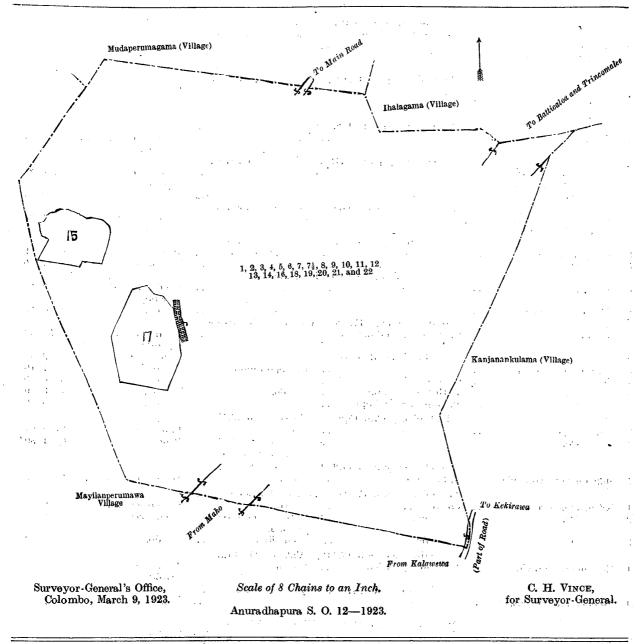

|   |                |     | Bloc                                | k sw      | •ve | y prel       | imina | ry p | lan 839,                            |          |          |              |
|---|----------------|-----|-------------------------------------|-----------|-----|--------------|-------|------|-------------------------------------|----------|----------|--------------|
|   | Lot.           |     | Name of Land. Extent                | , A.      | R.  | Р.           | Lot.  |      | Name of Land. Exten                 | t, A.    | R,       | Р.           |
| ~ | 1              |     | Gokarellagamalandukele alias Kep-   |           |     |              | 9     | ••   | Ihalawewawekanda (tank bund)        |          |          |              |
|   |                |     | pitiyahena                          | 18        | 3   | 28           | 1     |      | abandoned and rock (railway re-     |          |          |              |
|   | 2              |     | Gokarellagamalandukele alias Kep-   |           |     |              |       |      | servation)                          | 0        | 0        | 28           |
|   |                |     | pitiyhena (reservation for cart     |           |     |              | 10    |      | Ihalawewa ela                       | 0        | 0        | 6            |
|   |                |     | track)                              | 0         | 1   | 27           | 11    |      | Gokarellagamawewa (tank and bund)   | 13       | <b>2</b> | 3            |
|   | 3              |     | Gokarellagamalandukele alias Kep-   |           |     |              | 12    |      | Kongahahena (reservation for tank   |          |          |              |
|   |                |     | pitiyahena (cart track to main      |           |     |              |       |      | bund)                               | 0        | 1        | 9            |
|   |                |     | road)                               | 0         | 1   | 20           | 13    | ••   | Kongahahena                         | <b>2</b> | 1        | 12           |
|   | 4              |     | Gokarellagamalandukele (reservation |           |     |              | 14    | • •  | Gokarellagamatisbamba               | 1        | 1        | 32           |
|   |                | ••• | for cart track)                     | 0         | 1   | 33           | 16    | •••  | Mylanperumawewediyagilma            | 4        | 3        | 33           |
|   | 5              |     | Gokarellagamalandukele alias Weera- |           |     |              | 18    |      | Keeriyagahayayahena (reservation    |          |          |              |
|   |                |     | walayaya                            | <b>28</b> | 0   | 4            |       |      | for tank bund)                      | 0        | 0        | <b>25</b>    |
|   | 6 <sup>:</sup> |     | Gokarellagamalandukele (railway re- |           |     |              | 19    | ••   | Keeriyagahayayahe 1a alias Karu-    |          |          |              |
|   |                |     | servation)                          | 9         | 0   | $5 \cdot 5$  | ŀ     |      | walagahahena                        | 13       | 2        | 34           |
|   | 7              |     | Gokarellagamalandukele alias Kolon- |           |     |              | 20    | ••   |                                     |          | 3        | 33           |
|   |                |     | gahayaya                            | <b>26</b> | 3   | <b>22</b>    | 21    | ••   | Kolongahayaya (reservation for main |          |          |              |
|   | 7불             |     | Ihalawewawekanda (tank bund)        |           |     |              |       |      | road)                               | 0        | 0        | 19           |
|   |                | •   | abandoned                           | 0         | 0   | 18           | 22    |      | Main road (part of)                 | 0        | 0        | 9            |
|   | 8              | • • | Ihalawewawekanda (tank bund)        |           |     |              | 1     |      | -                                   |          |          |              |
|   |                |     | abandoned and rock (railway re-     |           |     |              |       |      | •                                   | 129      | 1        | $34 \cdot 2$ |
|   |                |     | servation)                          | 0         | 1   | $33 \cdot 7$ | 1     |      |                                     |          |          |              |

and bounded as follows: on the north by the village limits of Mudaperumagama and Ihalagama; on the east by the village limit of Kanjanankulama (part of road form Kekirawa to Kalawewa); on the south by the village limit of Mayilanperumawa; on the west by the village limits of Mayilanperumawa and Mudaperumagama.

Note.—The following lots lying within the above-mentioned boundaries are excluded from this notice, and their aggregate acreage of 6 acres 2 roods and 19 perches is not included in the acreage of 129 acres 1 rood and 34 2 perches given above :—

| Lot. |     | Name of Land.        | Block survey prel | minary plan 8 | 39. | Extent. A |         | - | -        |  |
|------|-----|----------------------|-------------------|---------------|-----|-----------|---------|---|----------|--|
| 15   | ••• | Gokarellagamagangoda | ••                |               |     | Extent, A | а.<br>2 |   | г.<br>15 |  |
| 17   | ••  | Gokarellagamakumbura | ••                | ••            | • • | ••        | 4       | i | 4        |  |
| •    |     |                      |                   |               |     | -         | 6       | 2 | 19       |  |