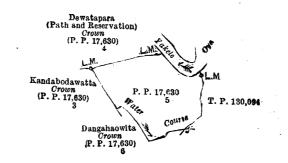

#### Order under Section 4, Sub-section (1), of "The Waste Lands Ordinances of 1897, 1899, 1900, and 1903."

In the matter of the lands commonly called or known as Dangahaowita, situate in the village of Bomiriya Pahala, in Palle pattuwa of Hewagam korale, in the Colombo District of the Western Province, and of "The Waste Lands Ordinances of 1897, 1899, 1900, and 1903."

WHEREAS in pursuance of section 1 of the said Ordinances it was duly declared and notified on the 30th day of June, 1922, that if no claim to the land commonly called or known as Dangahaowita, situate in the village of Bomiriya Pahala, in Palle pattuwa of the Hewagam korale, in the Colombo District of the Western Province, containing in extent 1 acre 1 rood 7 perches, and shown as lots 5 and 6 in preliminary plan 17,630 and in the annexed diagrams, was made to the Additional Assistant Government Agent, Colombo District, within the period of three months from the date specified in the said notice, such land would be declared the property of the Crown, and dealt with on account of the Crown (vide Notice No. 8,119):

And whereas Nalawattage Seenchi Silva of Bomiriya Pahala, presently of house No. 1 in premises No. 51, Messenger street, Colombo, made claim thereto, and Louis Lucien Hunter, Additional Assistant Government Agent, Colombo District, made due inquiry into such claim, and whereas the said claimant and I, Cyril Leonard Wickremesinghe, Additional Assistant Government Agent, Colombo District, came to an agreement in writing dated the 22nd day of January, 1923, concerning the said lands, under section 4, sub-section (1), of the said Ordinances, whereby it was agreed that the said claimant should be declared the purchaser of the said lands upon payment to the Government Agent of the Western Province, Colombo, of a sum of Rupees One hundred and Thirty-one and Cents Twenty-five only (Rs. 131 25), as the purchase amount of the said lands, and whereas the said amount has been duly paid by the said claimant, she is hereby, in pursuance of the agreement aforementioned, declared to be the purchaser of the said lands, as more fully described herein below.

#### Description of the Lands referred to.

The following lots situated in the village of Bomiriya Pahala, in Palle pattuwa of Hewagam korale, in the Colombo District of the Western Province, as described in the annexed diagrams :---

#### I.-Preliminary plan 17,630.

Lot. Name of Land Dangahaowita

5

and bounded as follows : on the north by Dewatapara (path and reservation) Crown, (P. P. 17,630/4) and Yakele-oya; on the east by the land depicted in title plan 130,094; on the south by Danagahaowita claimed by the Crown (P. P. 17,630/6); on the south-west by Kandabodawatta claimed by the Crown (P. P. 17,630/3) and Dangahaowita claimed by the Crown (P. P. 17,630/6); and on the west by Kandabodawatta claimed by the Crown.

Surveyor-General's Office, Colombo, January 16, 1922. Scale of 4 Chains to an Inch.

C. R. LUNDIE, for Surveyor-General.

Extent.

R. P. 0 26

1

Lot. Name of Land. 6 Dangahaowita

II.-Preliminary plan 17,630.

Extent, A. R. P. 0 21 0