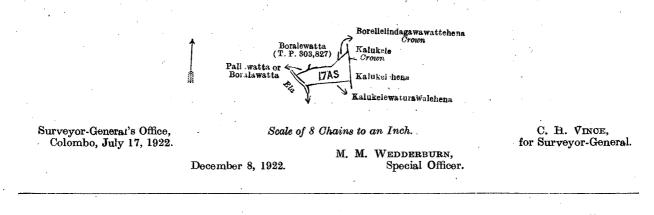

#### Order under Section 4, Sub-section (1), of "The Waste Lands Ordinances of 1897, 1899, 1900, and 1903."

In the matter of the land commonly called or known as Kalukelewaturawalehena, situate in the village of Parape, in the Kinigoda korale of the Kegalla District, in the Province of Sabaragamuwa, and of "The Waste Lands Ordinances of 1897, 1899, 1900, and 1903."

WHEREAS in pursuance of section 1 of the said Ordinances it was duly declared and notified on the 17th day of October, 1913, that if no claim to the land commonly called or known as Kalukelewaturawalehena, situate in the village of Parape, in the Kinigoda korale of the Kegalla District, in the Province of Sabaragamuwa, containing in extent 2 roods and 19 perches, and shown as lot 17As in block survey preliminary plan 96 and in the annexed diagram, was made to Ralph Marcus Meaburn Worsley, Special Officer appointed under section 28 of the said Ordinances, within the period of three months from the date specified in the said notice, such land would be declared the property of the Crown, and dealt with on account of the Crown (vide Notice No. 5,030):

And whereas (1) Walimuni Dewayalage Kaluwa and (2) Walimuni Dewayalage Bandiya made claim thereto, and whereas the said 1st claimant having died during the pendency of the inquiry, the following heirs, viz., (1A) Walimuni Dewayalage Nanhonda, (1B) ditto Hawkenda, (1c) ditto Lapee, (1D) Ehelabodagedara Dingiti, (1E) Walimuni Dewayalage Punchi, (1F) ditto Hawkendi, and (1c) ditto Appuwa were substituted as claimants, and whereas Ralph Marcus Meaburn Worsley, Thomas Graham Willett, Howard Orme Fox, Maxwell MacLagan Wedderburn, and Frederick Lewis, Special Officers appointed under section 28 of the said Ordinances, made due inquiry into such claim, and whereas the said (1a), (1D), (1E), (1F), and (1G) claimants and I, Maxwell MacLagan Wedderburn, one of the aforesaid Special Officers, came to an agreement in writing dated the 9th day of April, 1921, concerning the said land, under section 4, sub-section (1), of the said Ordinances, whereby it was agreed that Maha Dewayalage Bandiya, ex Dewaya, should be declared the purchaser of the said land upon payment, on the 9th day of April, 1921, to the Settlement Officer, of a sum of Rupees Ten only (Rs. 10), as the purchase amount of the said land, and whereas the said (1B) and 2nd claimants and Frederick Lewis and I, Maxwell MacLagan Wedderburn, two of the aforesaid Special Officers, came to an agreement in writing dated the 19th day of April, 1921, concerning the said land, under section 4, sub-section (1), of the said Ordinances, whereby it was agreed that the said Maha Dewayalage Bandiya, ex Dewaya, should be declared the purchaser of the said land for the said sum that the said Mana Dewayaage Bandiya, ex Dewaya, should be declated the purchaser of the said land for the said sum of Rupees Ten only (Rs. 10), which was already paid to the Settlement Officer, as the purchase amount of the said land, and whereas the said (1c) claimant and I, Maxwell MacLagan Wedderburn, one of the aforesaid Special Officers, came to an agreement in writing dated the 24th day of April, 1921, concerning the said land, under section 4, sub-section (1), of the said Ordinances, whereby it was agreed that the said Maha Dewayalage Bandiya, ex Dewaya, should be declared the purchaser of the said land for the said sum of Rupees Ten only (Rs. 10), which was already paid to the Settlement Officer, as the purchase amount of the said land, the said Maha Dewayalage Bandiya, ex Dewaya, is hereby, in pursuance of the agreements aforementioned, declared to be the purchaser of the said land, as more fully described herein below.

#### · Description of the Land referred to.

The land commonly called or known as Kalukelewaturawalchena, situate in the village of Parape, in the Kinigoda korale of the Kegalla District, in the Province of Sabaragamuwa, containing in extent 2 roods and 19 perches, and shown as lot 17As in block survey preliminary plan 96 and in the annexed diagram; and bounded as follows : on the north by Pallawatta or Boralawatta claimed by Phillegedara Handuna and others, Boralawatta sold by the Crown (T. P. 303,827), Borellelindagawawattehena to be declared the property of the Crown under the Waste Lands Ordinances; on the east by Kalukele to be declared the property of the Crown under the Waste Lands Ordinances, Kalukelehena sold to Koruwage Peter Fernando and others under the Waste Lands Ordinances; on the waste by an ela.