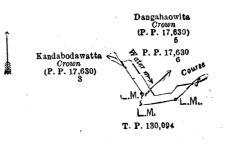

#### I.-Preliminary plan 17,630.

Lot. Name of Land Dangahaowita

5

and bounded as follows : on the north by Dewatapara (path and reservation) Crown, (P. P. 17,630/4) and Yakele-oya; on the east by the land depicted in title plan 130,094; on the south by Danagahaowita claimed by the Crown (P. P. 17,630/6); on the south-west by Kandabodawatta claimed by the Crown (P. P. 17,630/3) and Dangahaowita claimed by the Crown (P. P. 17,630/6); and on the west by Kandabodawatta claimed by the Crown.

Surveyor-General's Office, Colombo, January 16, 1922. Scale of 4 Chains to an Inch.

C. R. LUNDIE, for Surveyor-General.

Extent.

R. P. 0 26

1

Lot. Name of Land. 6 Dangahaowita

II.-Preliminary plan 17,630.

Extent, A. R. P. 0 21 0

and bounded as follows: on the north by Dangahaowita claimed by the Crown (P. P. 17,630/5); on the east and south by land depicted in title plan 130,094; and on the west by Kandabodawatta claimed by the Crown (P. P. 17,630/3).

Surveyor-General's Office. Colombo, January 16, 1922.

Scale of 4 Chains to an Inch.

C. R. LUNDIE, for Surveyor-General.

February 19, 1923.

C. L. WICKREMESINGHE,

Additional Assistant Government Agent.

Lot.

2