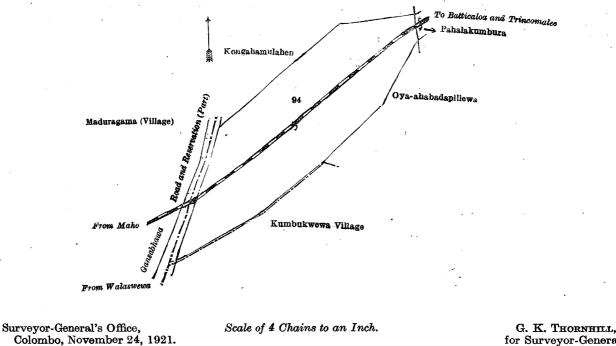

#### Name of Land. Lot. Kongahamulahena

(Inclusive of the railway line passing through the land.)

and bounded as follows : on the north by Kongahamulahena to be declared the property of the Crown under the Waste Lands Ordinances ; on the east by Pahalakumbura claimed by M. K. Ausadahami and others, Oya-ahabadapillewa to be declared the property of the Crown under the Waste Lands Ordinances, the village limit of Kumbukwewa; on the south by the village limit of Kumbukwewa; on the west by part of Gansabhawa road and reservation to be declared the property of the Crown under the Waste Lands Ordinances, Kongahamulahena to be declared the property of the Crown under the Waste Lands Ordinances (the village limit of Maduragama).

February 12, 1923.

M. M. WEDDERBURN, Special Officer. for Surveyor-General.

Extent,

A,  $\mathbf{R}$ 

4

0 7.2

Kurunegala S. O. No. 3,348. Order under Section 2 of "The Waste Lands Ordinances of 1897, 1899, 1900, and 1903," declaring Land to be Crown Property.