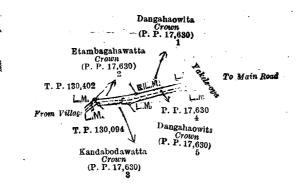

WHEREAS in pursuance of section 1 of the said Ordinances it was duly notified on the 30th day of June, 1922, that if no claim to the land commonly called or known as Dewatapara (path and reservation), situate in the village of Bomiriya Pahala, in Palle pattuwa of Hewagam korale, in the Colombo District of the Western Province, containing in extent 16 perches, and shown as lot 4 in preliminary plan 17,630 as described in the annexed diagram, was made to the Additional Assistant Government Agent, Colombo District, within the period of three months from the date specified in such notice, such land would be declared the property of the Crown, and dealt with on account of the Crown (vide Notice No. 8,119).

And whereas Nalawattage Seenchi Silva of Bomiriya Pahala, presently of house No. 1 in premises No. 51, Messenger street, Colombo, made claim thereto, and whereas the said claimant entered into an agreement in writing dated the 22nd day of January, 1923, whereby in consideration of her being declared the purchaser of lots 5 and 6 in preliminary plan 17,630 on payment of a sum of Rupees One hundred and Thirty-one and Cents Twenty-five (Rs. 131 25) to the Government Agent, Western Province, Colombo, she withdrew claim to the above-mentioned lot 4 of this order ; I, Cyril Leonard Wickremesinghe, Additional Assistant Government Agent, Colombo District, under and by virtue of the powers vested in me in that behalf by section 4 of the said Ordinances, do hereby on this 19th day of February, 1923, order and declare, under section 4, sub-section (1), of the said Ordinances, that the said land, as more fully described herein below, is the property of the Crown.

#### Description of the Land referred to.

The following lot situated in the village of Bomiriya Pahala, in Palle pattuwa of Hewagam korale, in the Colombo District of the Western Province, as described in the annexed diagrams :—

|      | ·                                 | -Preliminary plan | n 17,630. |     |   | . · · · · · · · · · |  |
|------|-----------------------------------|-------------------|-----------|-----|---|---------------------|--|
| Lot. | Name of Land.                     | • -               | •         |     |   | Extent, A. R. P.    |  |
| 4    | Dewatapara (path and reservation) | ••                | ••        | • • | • | 0 0 16              |  |

and bounded as follows: on the north by Etambagahawatta claimed by the Crown (P. P. 17,630/2) and Dangahaowita claimed by the Crown (P. P. 17,630/1); on the east by the Yakee-oya; on the south by Dangahaowita claimed by the Crown (P. P. 17,630/5) and Kandabodawatta claimed by the Crown (P. P. 17,630/3) and land depicted in T. P. 130,094; and on the west by land depicted in T. P. 130,402.

Surveyor-General's Office, Colombo, January 16, 1922. Scale of 4 Chains to an Inch.

C. R. LUNDIE, for Surveyor-General.

C. L. WICKREMESINGHE, Additional Assistant Government Agent.

February 19, 1923.