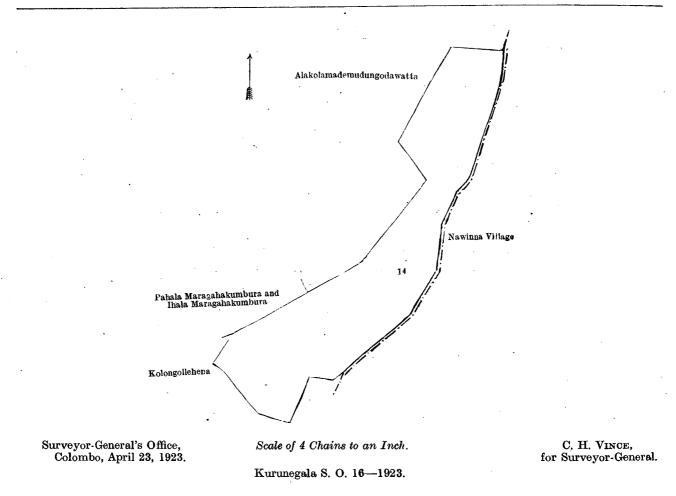

and bounded as follows: on the north by Alakolamademudungodawatta claimed by H. Vander Poorten; on the east by the village limit of Nawinnai; on the south by Kolongcllehena claimed by H. Vander Poorten; on the west by Pahala Maragahakumbura and Ihala Maragahakumbura (private).

[For Diagram see page 650.]