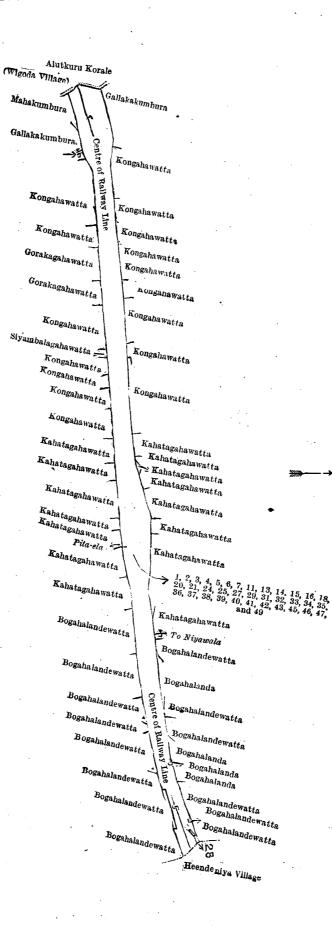

#### Preliminary plan 16,128.

|           |    |    |                         |                                       |      |    | J             | T    | ,-           |                                         |         |    |     |               |
|-----------|----|----|-------------------------|---------------------------------------|------|----|---------------|------|--------------|-----------------------------------------|---------|----|-----|---------------|
| Lo        | t. |    | Name of Land.           | Extent                                | , А. | R. | Р.            | Lot. |              | Name of Land.                           | Extent, | А. | R.  | Р.            |
| 1         |    |    | Railway reservation     |                                       | 10   | 1  | $37 \cdot 75$ | 31   |              | Bogahalandewatte (railway bin           | ца)     | 0  | -0- | 0.20          |
| 2         |    |    | Mahakumbura (railway bi | ima)                                  | 0    | 1  | 34            | 32   | ` <b>.</b> . | Do                                      | •••     | 0  | 0   | 1.62          |
| 3         |    | е. | Gallakakumbura ( do.    | j                                     | 0    | 0  | $24 \cdot 37$ | 33   |              | Do. (encroachme)                        | nt)     | 0  | 0   | 1             |
| 4         |    |    | Do. ( do.               | ý                                     | 0    | 0  | 0.81          | 34   |              | Do. ( do.                               | `ý      | 0  | 0   | 0.12          |
| 5         |    |    | Kongahawatta            | , , , , , , , , , , , , , , , , , , , | 0    | 0  | 0.41          | 35   | • •          | Kahatagahawatta (railway bim            | a)      | 0  | 0   | 1             |
| 6         |    |    | Do                      |                                       | 0    | 0  | 0.37          | 36   |              | Do. ( do.                               | ý.,     | 0  | 0   | 0.09          |
| 7         |    |    | Do. (encroach           | ment)                                 | 0    | 0  | $5 \cdot 87$  | 37   |              | $\mathbf{D}_{0}$ , ( $\mathbf{d}_{0}$ . | ý       | 0  | 0   | 0.40          |
| 11        |    |    | Kahatagahawatta         |                                       | 0    | 0  | 28.75         | 38   |              | Do. ( do.                               | ý       | 0  | 0   | 0.06          |
| 13        |    |    |                         | chment)                               | 0    | 0  | 0.75          | 39   |              | $\mathbf{D}_{0}$ , $(\mathbf{d}_{0},$   | ý       | 0  | 0   | 0.06          |
| 14        |    |    | Do. (                   | do. )                                 | 0    | 0  | $3 \cdot 25$  | 40   |              | Kongahawatta ( do.                      | ý       | 0  | 0   | 0.08          |
| 15        |    |    | Do                      |                                       | 0    | 0  | 2.75          | 41   |              | Do. (encroachmen                        | at)     | 0  | 0   | 2             |
| 16        |    |    | Do                      |                                       | 0    | 0  | 1.18          | 42   |              | Do                                      |         | 0  | 0   | 0.03          |
| 18        |    |    | Do. (encroa             | chment)                               | 0    | 0  | 0.81          | 43   |              | Do. (railway bima)                      |         | 0  | 0   | 0.59          |
| 20        |    |    | Bogahalandewatta        |                                       | Ó    | 0  | 0.11          | 45   |              | Do. ( do. )                             |         | 0  | 0   | 0.12          |
| 21        |    |    | Do                      |                                       | 0    | 0  | 0.34          | 46   |              | Gallakakumbura( do. )                   |         | 0  | 0   | 1.68          |
| <b>24</b> |    |    | Do. (railwa             | y bima)                               | Ō    | 0  | 0.68          | 47   |              | Do                                      |         | 0  | 0   | 1             |
| 25        |    |    | -                       | lo.)                                  | Ò    | Ō  | 0.04          | 49   |              | Mahakumbura (railway bima)              | ·       | 0  | 1   | $26 \cdot 50$ |
| 27        |    |    |                         | lo. )                                 | Ó    | Õ  | 1.87          |      | ••           | · · ·                                   |         |    |     |               |
| 29        |    |    | Do.                     | ••                                    | Ó    | 0  | 1.12          |      |              |                                         |         | 11 | 3   | 21 · 81       |

and bounded as follows : on the north by Gallakakumbura claimed by R. Thelenis Appuhamy and others, Kongahawatta claimed by W. Baron Perera and others, Kongahawatta claimed by Saranapala Unnanse, Kongahawatta claimed by S. Podiya Fernando, Kongahawatta claimed by R. Nonahamy and others, Kongahawatta claimed by S. Don Karthelis Appuhamy, Kongahawatta claimed by R. John Appuhamy and others, Kongahawatta claimed by R. Hendrick Appuhamy and others, Kongahawatta (private), Kahatagahawatta (private), Kahatagahawa gahawatta (private), Kahatagahawatta claimed by Don Hendrick Samaratunga and others, Kahatagahawatta claimed by S. R. Don Sinchi Appuhamy and others, Kahatagahawatta claimed by Saranapala Unnanse, Kahatagahawatta (private), Kahatagahawatta claimed by R. Alisandiri Appuhamy and others, Bogahalandewatta claimed by S. R. Don Siyadoris Appuhamy, Bogahalanda (private), Bogahalandewatta claimed by S. R. Don Siyadoris Appuhamy, Bogahalandewatta claimed by R. Banchi Appuhamy and others, Bogahalanda (private), Bogahalandewatta claimed by Don Alisandiri Rajapaksa and others, Bogahalandewatta (encroachment by Don Alisandiri Rajapaksa) claimed by the Ceylon Government Railway, Bogahalandewatta claimed by Don Alisandiri Rajapaksa and others; on the east by the village limit of Heendeniya; on the south by Bogahalandewatta claimed by Don Alisandiri Rajapaksa and others, Bogahalandewatta (encroachment by Alisandiri Rajapaksa) claimed by the Ceylon Government Railway, Bogahalandewatta claimed by Don Alisandiri Rajapaksa and others, Bogahalandewatta claimed by R. Banchi Appuhamy and others, Bogahalandewatta claimed by S. R. Rohido Hamine and others, Bogahalandewatta claimed by S. R. Don Pieris Appuhamy and others, Bogahalandewatta claimed by S. R. Don Siyadoris Appuhamy, Bogahalandewatta claimed by S. R. John Tieris Appuhamy and others, Kahatagahawatta claimed by R. Alisandiri Appuhamy and others, Kahatagahawatta claimed by R. Punchisingho Appuhamy and others, Kahatagahawatta claimed by R. John Appuhamy and others, Kahatagahawatta claimed by R. Dona Babahamine, Kahatagahawatta claimed by S. R. Don Sinchi Appuhamy and others, Kahatagahawatta claimed by Don Hendrick Samaratunga and others, Kahatagahawatta watta claimed by V. Thomisa Fernando and another, Kongahawatta claimed by R. Hendrick Appuhamy and others, Kongahawatta claimed by R. SimanAppuhamy, Kongahawatta claimed by R. SelestinuAppuhamy, Kongahawatta claimed by R. Nonahamy and others, Siyambalagahawatta claimed by R. Mathes Appuhamy and others, Kongahawatta claimed R. John Appuhamy and others, Gorokagahawatta claimed by V. Thomisa Fernando and others, Gorokagahawatta (private), Kongahawatta claimed by R. Alisandiri Appuhamy and others, Makumbure (private); on the west by the boundary of the Alutkuru korale (the village limit of Wigoda).

NOTE.—The following lot lying within the above-mentioned boundaries is excluded from this notice, and its extent of 0.68 perches is not included in the acreage of 11 acres 3 roods and 21.81 perches given above :—

#### Preliminary plan 16,128.

| Lot. | Name of Land.                   |      |
|------|---------------------------------|------|
| 28   | Bogahalandewatta (encroachment) | <br> |

Extent, A. R. P. 0 0 0.68