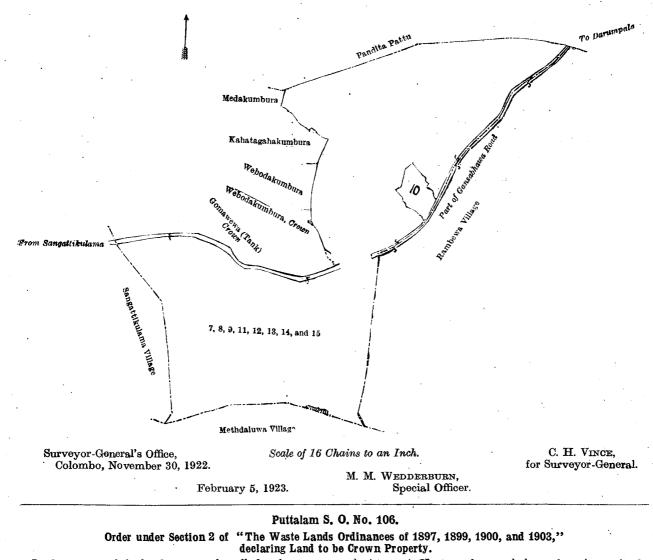

#### Order under Section 2 of "The Waste Lands Ordinances of 1897, 1899, 1900, and 1903," declaring Land to be Crown Property.

In the matter of the lands commonly called or known as minor road (half the area of road), Ranawetiyewewa (portion of tank), &c., situate in the village of Palugaswewa, in the Kumarawanni pattu korale of the Demala hatpattu of the Puttalam District, in the North-Western Province, and of "The Waste Lands Ordinances of 1897, 1899, 1900, and 1903.3

THE notice required by section 1 of "The Waste Lands Ordinances of 1897, 1899, 1900, and 1903," having been duly published in manner prescribed by that section in respect of the above-named lands (vide Notice No. 8,015), and no claim having been made to the said lands or to any interest therein within the period of three months from the date specified in the said notice, I, Maxwell MacLagan Wedderburn, Special Officer appointed under section 28 of the said Ordinances, under and by virtue of the powers vested in me in that behalf by section 2 of the said Ordinances, do hereby on this 5th day of February, 1923, order and declare that the said lands, as more fully described herein below, situate in the village of Palugaswewa, in the Kumarawanni pattu korale of the Demala hatpattu of the Puttalam District, in the North-Western Province, and shown as lots 1, 2, 7, 8, 9, 11, 12, 13, 14, and 15 in block survey preliminary plan 1,841 and in the annexed diagrams, and containing in extent 197 acres 3 roods and 35 perches, are the property of the Crown.

. .

Description of the Lands referred to.

The following lots situate in the village of Palugaswewa, in the Kumarawanni pattu korale of the Demala hatpattu of the Puttalam District, in the North-Western Province, as described in the annexed diagrams :---

| • |      | I.—Block survey                     | preliminary plan l | 1,841. |       |              |  |
|---|------|-------------------------------------|--------------------|--------|-------|--------------|--|
|   | Lot. | Name of Land.                       |                    |        | Exter | nt, A. R. P. |  |
|   | 1    | Minor road (half the area of road)  | • •                | ••     |       | 0 0 38       |  |
| - | 2    | Rawanawetiye-wewa (portion of tank) | • •                | ••     | ••    | $1 \ 1 \ 12$ |  |
|   |      |                                     |                    |        |       |              |  |
|   |      | ·                                   |                    |        |       | 1 9 10       |  |

and bounded as follows: on the north by the village limit of Rawanawetiya (part of the minor road from Andigama to Anamaduwa), the boundary of the Pandita pattu; on the east by Weehenekumbura claimed by Moona Assanare and others, Bogahalandehena to be declared the property of the Crown under the Waste Lands Ordinances; on the south by Bogahalandehena to be declared the property of the Crown under the Waste Lands Ordinances, the village limit of Sangattikulama; on the west by the village limit of Sangattikulama, the village limit of Rawanawetiya (part of the minor road from Andigama to Anamaduwa).

Surveyor-General's Office, Colombo, November 30, 1922. Scale of 4 Chains to an Inch.

#### <sup>'</sup>C. H. VINCE, for Surveyor-General,

II.-Block survey preliminary plan 1,841.

| $\mathbf{Lot}$ |       | Name of Land. Exten                     | t, A. | R.       | Р.        | Lot. | Name of Land.             | Exter  | it. a. | в. | P. |
|----------------|-------|-----------------------------------------|-------|----------|-----------|------|---------------------------|--------|--------|----|----|
| 7              |       | Siyambalagahahena, Kohombagaha-         | -     |          |           | 14   | Gansabhawa road           |        | 2      |    | 9  |
|                |       | hena (reservation for tank bund)        | 3     | 3        | 6         | 15   | Gederagawawewa (abandoned | tank). | _      | -  | -  |
| 8              | ••    | Tammanewewa (abandoned tank)            |       |          |           |      | Palliyewewa (abandoned    |        |        |    |    |
|                |       | Tammanagahalanda, Welroda               | 55    | <b>2</b> | <b>29</b> |      | Palliyawewehena, Geder    | agawa- |        |    |    |
| 9              |       | Gansabhawa road (half the area of road) | 1     | 1        | 7         |      | wewehena                  | · · ·  | 98     | 1  | 28 |
| 11             | ••    | Palugaswewa (tank and bund)             | 31    | 1        | 8         |      |                           |        |        |    |    |
| 12             | · • • | Diulgahalanda (reservation for tank)    | 3     | - 1      | 16        |      |                           |        | 196    | 1  | 25 |
| 12             |       | Footneth                                | 0     | 0        | 2         |      |                           |        |        |    |    |

and bounded as follows: on the north by the boundary of the Pandita pattu; on the east by the village limit of Rambewa (part of the Gansabhawa road from Darumpals to Sangattikulama), the village limit of Rambewa; on the south by the village limit of Methdaluwa; on the west by the village limit of Sangattikulama, Gomawewa (tank) to be declared the property of the Crown under the Waste Lands Ordinances, Webodakumbura to be declared the property of Herat Mudiyanselage Herathamy and another under the Waste Lands Ordinances, Kahatagahakumbura claimed by Munnekulame Banda (ex Vidane); Medakumbura claimed by Abeysingha Herat Mudiyanselage Appuhamy, Korala, and others.

NOTE.—The following lot lying within the above mentioned boundaries is excluded from this part of the order, and its acreage of 3 acres 2 roods and 5 perches is not included in the acreage of 196 acres 1 rood and 25 perches given above :—

| Lot.  | Name of Land.     | DIOCK SURVEY PR | ammary plan 1, | 041. | Extent. | А. | R. | <b>P</b> . |
|-------|-------------------|-----------------|----------------|------|---------|----|----|------------|
| 10 :. | Kumbukgahakumbura | • •             | • • •          | ••   | ••      | 3  | 2  | 5          |
|       | ·                 |                 |                |      |         |    |    |            |