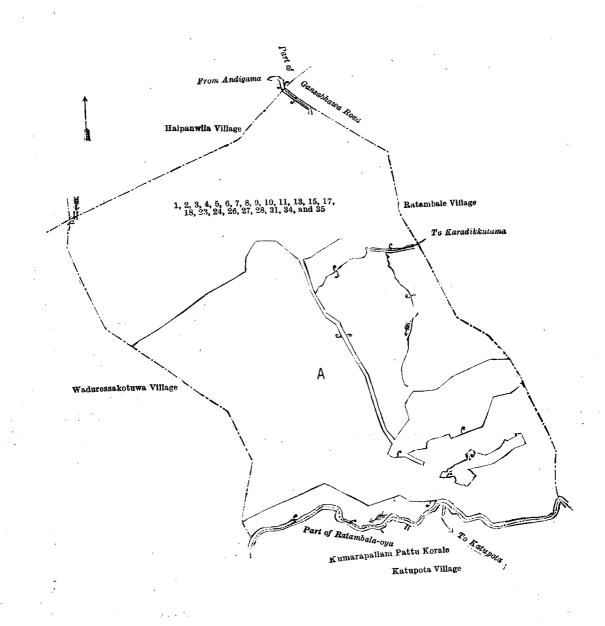

In the matter of the lands commonly called or known as an ela (stream), Kottamaduwemukalana, &c., situate in the village of Kottamaduwa, in the Kumarawanni pattu korale of the Demala hatpattu of the Puttalam District, in the North-Western Province, and of "The Waste Lands Ordinances of 1897, 1899, 1900, and 1903."

THE notice required by section 1 of "The Waste Lands Ordinances of 1897, 1899, 1900, and 1903," having been duly published in manner prescribed by that section in respect of the above-named lands (*vide* Notice No. 8,050), and no claim having been made to the said lands or to any interest therein within the period of three months from the date specified in the said notice, I, Maxwell MacLagan Wedderburn, Special Officer appointed under section 28 of the said Ordinances, under and by virtue of the powers vested in me in that behalf by section 2 of the said Ordinances, do here by on this 2nd day of February, 1923, order and declare that the said lands, as more fully described herein below, situate in the village of Kottamaduwa, in the Kumarawanni pattu korale of the Demala hatpattu of the Puttalam District, in the North-Western Province, and shown as lots 1, 2, 3, 4, 5, 6, 7, 8, 9, 10, 11, 13, 15, 17, 18, 23, 24, 26, 27, 28, 31, 34, and 35 in block survey preliminary plan 1,823 and in the annexed diagram, and containing in extent 160 acres 3 roods and 9 perches, are the property of the Crown.

#### Description of the Lands referred to.

#### Block survey preliminary plan 1,823.

|     |             |                          | 1010011     |      | J.       | <b>P</b> 101 |     | - y P |                                       |        |    |     |
|-----|-------------|--------------------------|-------------|------|----------|--------------|-----|-------|---------------------------------------|--------|----|-----|
| Lot |             | Name of Land.            | Extent      | , A. | R.       | Р.           | Lot |       | Name of Land. Exter                   | it, A. | R, | P.  |
| 1   |             | Ela (stream)             | ••          | 0    | 0        | 2            | 18  | • •   | Footpath                              | 0      | 0  |     |
| 2   |             | Kottamaduwemukalana      |             | 65   | 3        | 16           | 23  |       | Wewapaulahenyaya (reservation for     |        |    |     |
| :3  |             | Ela (stream)             | · · ·       | 0    | 0        | 12           |     |       | tank bund)                            | 0      | 0  | 10  |
| 4   |             | Weeragahayaya            | ••          | 12   | 0        | 16           | 24  | ••    | Gansabhawa road                       | 0      | 0  | 37  |
| 5   |             | Gansabhawa road (part)   |             | 0    | 0        | <b>24</b>    | 26  |       | Wewapaulehena (reservation for tank   | •      |    |     |
| 6   |             | Kottamaduwemukalana      |             | 6    | 1        | 29           |     |       | bund)                                 | 0      | 1  | 10  |
| 7   |             | Kottamaduwemahawila      | (water-hole | •    |          |              | 27  | ••    | Kottamaduwewewa (tank and bund)       | 16     | 1  | 29  |
|     |             | and bund)                | ••          | 15   | 0        | <b>22</b>    | 28  | ••    | Wewapaulahenyaya (reservation for     |        |    |     |
| 8   |             | Ela (stream)             | •••         | 0    | 0.       | 3            | ŀ   |       | tank bund)                            | - 1    | 0  | 16  |
| 9   |             | Kottamaduwemukalana      | · • •       | 5    | 1        | <b>27</b>    | 31  | ••    | Kottamaduwe-ebba (water-hole)         | 3      | 1  | 38  |
| 10  | <i>.</i> `. | Ankendewila (water-hole) |             | 15   | <b>2</b> | 19           | 34  |       | Ratambala-oya (part)                  | 2      | 1  | 13  |
| 11  |             | Kottamaduwemukalana      |             | 1    | <b>2</b> | 19           | 35  |       | Meegahakumburapaulahenyaya (reser-    |        | 7  |     |
| 13  |             | Gansabhawa road          | ••          | 3    | 1        | 39           |     |       | vation for Ratambala-oya)             | 10     | 2  | 17  |
| 15  |             | Footpath                 | ••          | 0    | 0        | 9            | 1   |       | · · · · · · · · · · · · · · · · · · · |        |    | ·   |
| 17  |             | Ela (stream)             | ••          | 0    | 1        | 1            |     |       |                                       | 160    | 3  | 9 . |

and bounded as follows : on the north by the village limit of Halpanwila, the village limit of Ratambale (part of the Gansabhawa road from Andigama), the village limit of Ratambale ; on the east by the village limit of Ratambale ; on the south by the village limit of Katupota, in the Kumarapallam pattu korale (part of the Ratambala-oya); on the west by the village limits of Waduressakotuwa and Halpanwila.

Note.—The following lots lying within the above-mentioned boundaries are excluded from this order, and no part of their aggregate acreage of 200 acres 3 roods and 14 perches is included in the acreage of 160 acres 3 roods and 9 perches given above :—

|             |     |                              | Block          | surve     | y 1      | preli     | mnary | pla: | n 1,823.             |             |        |         |    |
|-------------|-----|------------------------------|----------------|-----------|----------|-----------|-------|------|----------------------|-------------|--------|---------|----|
| Lot.        |     | Name of Land.                | Exten          | t, A.     | R.       | Р.        | Lot.  |      | Name of Land.        | Exter       | nt, A. | R.      | Р. |
| а 12        | ••  | Ehetugahamulahenyaya, Beliw  | etiya-         |           |          |           | A 25  | ••   | Wewapaulahena        | ••          | 0      | 2       | 1  |
|             |     | hena, remains of abandoned   | $\mathbf{Gan}$ |           |          |           | А 29  | ••   | Welagawahenyaya      | ••          | .2     | 2       | 21 |
|             |     | goda and Kongahahena         |                | 108       | <b>2</b> | <b>25</b> | A 30  | ••   | Meegahakumbura, D    | iulgahakum- |        |         |    |
| <b>A</b> 14 |     | Kongahamulahenyaya           | ••             | 4         | 2        | 18        |       |      | bura, and Ihalawela  |             | 13     | 3       | 31 |
| A 16        |     | Wilapaulahena and Timbirigah | ahena          | <b>22</b> | 2        | 28        | A 32  | ••   | Helambagahahenyaya,  | Kumbuk-     |        |         |    |
| a 19        |     | Siyambalagahahenyaya         |                | <b>22</b> | 2        | 38        |       |      | gahahenyaya, and Iha | lawelagawa- |        |         |    |
| A 20        |     | Moonamalgahawetiyekumbura    | and            |           |          |           |       |      | hena                 | · · ·       | 12     | 3       | 0  |
|             |     | Dangahakumbura               |                | 2         | 0        | 7         | A 33  | ••   | Helambagahahenyaya   |             | 6      | 1       | 33 |
| A 21        |     | Moonamalgahawetiyekumbura    |                | 0         | 1        | <b>23</b> |       |      | · · ·                | -           |        | <u></u> |    |
| А 22        | ••• | Wewaismattehenyaya           | ••             | 3         | 1        | 29        |       |      |                      |             | 200    | 3       | 14 |

Surveyor-General's Office, Colombo, October 6, 1922.

Scale of 16 Chains to an Inch.

C. H. VINCE, for Surveyor-General.

February 2, 1923,

M. M. WEDDERBURN, Special Officer.