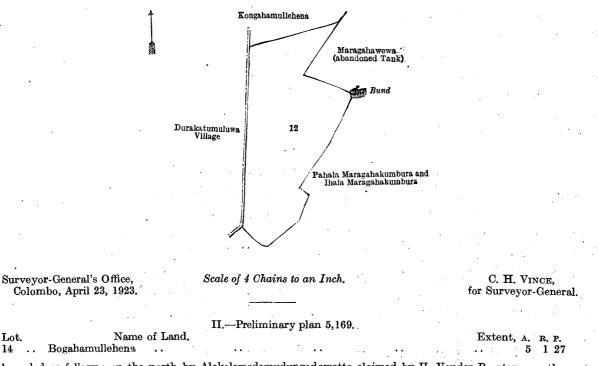

|      | •             | I.—Prelimir | ary plan 5,169. |    | 1.1.1   |           |       |
|------|---------------|-------------|-----------------|----|---------|-----------|-------|
| Lot. | Name of Land. |             | •••             |    | Extent, | <b>A.</b> | R. P. |
| 12   | Galagawahena  | ••          | ••              | •• | ••      | 2         | 3 30  |

and bounded as follows: on the north by Kongahamullehena claimed by H. Vander Poorten; on the east by Maragahawewa (abandoned tank) claimed by H. Vander Poorten, bund, Pahala Maragahakumbura and Ihala Maragahakumbura (private); on the south by Pahala Maragahakumbura and Ihala Maragahakumbura (private); on the west by the village limit of Durakatumuluwa.