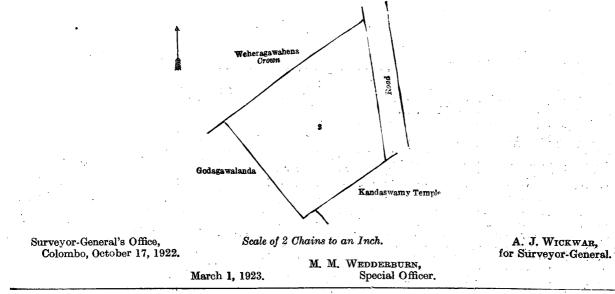

#### Order under Section 2 of "The Waste Lands Ordinances of 1897, 1899, 1900, and 1903," declaring Land to be Crown Property.

In the matter of the land commonly called or known as resthouse and compound, situate in the village of Kataragama, in the Buttala korale of the Buttala division, in the Province of Uva, and of "The Waste Lands Ordinances of 1897, 1899, 1900, and 1903."

The notice required by section 1 of "The Waste Lands Ordinances of 1897, 1899, 1900, and 1903," having been duly published in manner prescribed by that section in respect of the above-named land (*vide* Notice No. 8,225), and no claim having been made to the said land or to any interest therein within the period of three months from the date specified in the said notice, I, Maxwell MacLagan Wedderburn, Special Officer appointed under section 28 of the said Ordinances, under and by virtue of the powers vested in me in that behalf by section 2 of the said Ordinances, do hereby on this 1st day of March, 1923, order and declare that the said land, as more fully described herein below, situate in the village of Kataragama, in the Buttala korale of the Buttala division, in the Province of Uva, and shown as lot 3 in topographical preliminary plan 25 and in the annexed diagram, and containing in extent 3 roods and 14 perches, is the property of the Crown.

#### Description of the Land referred to.

The land commonly called or known as resthouse and compound, situated in the village of Kataragama, in the Buttala korale of the Buttala division, in the Province of Uva, containing in extent 3 roods and 14 perches, shown as lot 3 in supplementary topo preliminary plan 25 and in the annexed diagram; and bounded as follows: on the north by Weheragawahena belonging to the Crown; on the east by a road; on the south by the Kandaswamy temple (private), Godagawalanda (private); on the west by the Godagawalanda (private), and Weheregawahena belonging to the Crown.