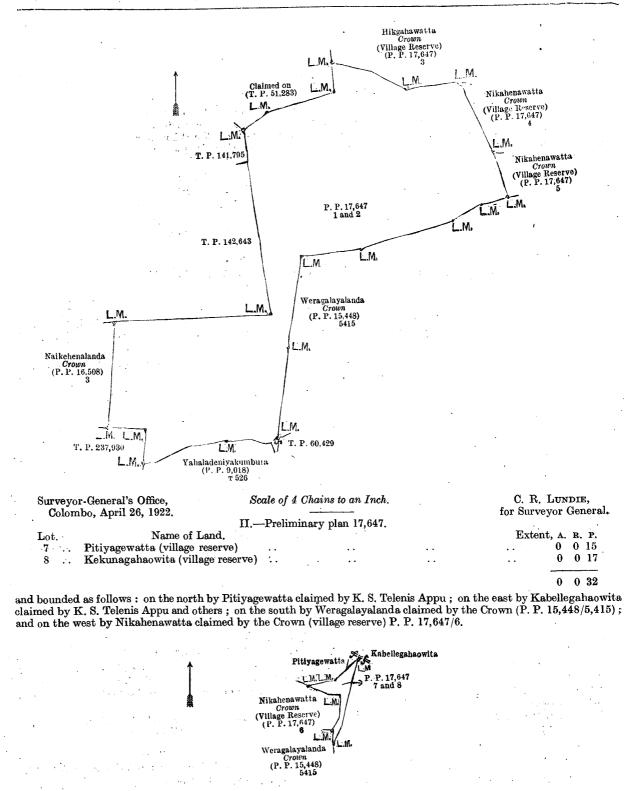

#### Description of the Land referred to.

The following lots situated in the village of Watareka, in Meda pattuwa of the Hewagam korale, in the Colombo District of the Western Province, as described in the annexed diagram :---

#### I.—Preliminary plan 17,647.

| Lot. | Name of Land.                         |    |    | Extent, A. R. P. |
|------|---------------------------------------|----|----|------------------|
| 1    | Nikahena (village reserve)            | •• |    | 3 3 29           |
| 2    | $D_{0.}$ ( do. )                      | •• | •• |                  |
|      | · · · · · · · · · · · · · · · · · · · |    |    | 11 1 20          |

and bounded as follows: on the north by land depicted on title plan 51,283 and Hikgahawatta claimed by the Crown (P. P. 17,647/3), village reserve; on the east by Nikahenawatta claimed by the Crown, village reserve (P. P. 17,647/5), and Weragalayalanda claimed by the Crown (P. P. 15,448/5,415); on the south by the land depicted in title plan 60,429, Yahaladeniyakumbura claimed by M. Pelis and others (P. P. 9,018/T 526), and land depicted in title plan 237,930; and on the west by Naikehenalanda claimed by the Crown (P. P. 16,508/3), and the lands depicted in title plans 142,643 and 141,795.

Surveyor-General's Office,<br/>Colombo June 20, 1922.Scale of 4 Chains to an Inch.C. R. LUNDIE,<br/>for Surveyor-General.