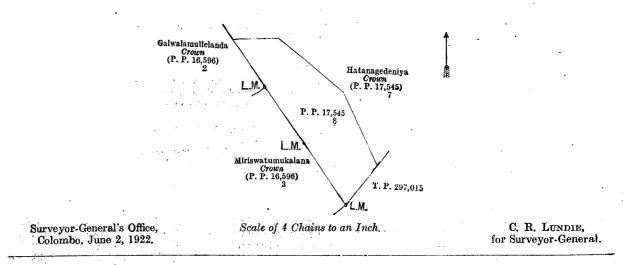

II.--Preliminary plan 17,545.

Lot. Name of Land. 8 .. Hatanagedeniyalanda .. Extent, A. R. P. .. 1 3 4

and bounded as follows: on the north by Hatnagedeniya claimed by the Crown (P. P. 17,545/7); on the east by Hatnagedeniya claimed by the Crown (P. P. 17,545/7), and the land depicted in title plan No. 297,015; on the south by Miriswatumukalana claimed by the Crown (P. P. 16,596/3); and on the west by Miriswatumukalana claimed by the Crown (P. P. 16,596/3), and Galwalamullelanda claimed by the Crown (P. P. 16,596/2).