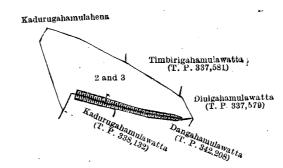

#### declaring Land to be Crown Property.

In the matter of the lands commonly called or known as Kadurugahamulahena (reservation for bund), Kadurugahamulawewwetiya (tank and bund), &c., situate in the village of Wetiyekumbura, in the Giratalane korale of the Dewamedi hatpattu of the Kurunegala District, in the North-Western Province, and of "The Waste Lands Ordinances of 1897, 1899, 1900, and 1903."

THE notice required by section 1 of "The Waste Lands Ordinances of 1897, 1899, 1900, and 1903," having been duly published in manner prescribed by that section in respect of the above-named lands (*vide* Notice No. 7,663), and no claim having been made to the said lands or to any interest therein within the period of three months from the date specified in the said notice. I, Norman Albert Hampton, Special Officer appointed under section 28 of the said Ordinances, under and by virtue of the powers vested in me in that behalf by section 2 of the said Ordinances, do hereby on this 16th day of February, 1923, order and declare that the said lands, as more fully described herein below, situate in the village of Wetiyekumbura, in the Giratalane korale of the Dewamedi hatpattu of the Kurunegala District, in the North-Western Province, and shown as lots 2, 3, 16, 17, 27, 28, 19, 31, 23, and 29 in block survey preliminary plan 1,751 and in the annexed diagrams, and containing in extent 10 acres 2 roods and 13 perches, are the property of the Crown.

#### Description of the Lands referred to.

| 6         | ×   | I.—Block survey prelimi                                    | inary plan 1,7/ | 51. | •                |
|-----------|-----|------------------------------------------------------------|-----------------|-----|------------------|
| Lot.<br>2 | ••• | Name of Land.<br>Kadurugahamulahena (reservation for bund) |                 |     | Extent, A. R. P. |
| 3.`~      | ••  | Kadurugahamulawewwetiya (tank and bund)                    | •••             | ••  | 1 0 26           |
|           |     |                                                            |                 | _ { | 1 1 7            |

and bounded as follows: on the north by Kadurugahamulahena (private), Timbirigahamulawatta (T. P. 337,581); on the east by Diulgahamulawatta (T. P. 337,579); on the south by Dangahamulawatta sold by the Crown (T. P. 342,208), Kadurugahamulawatta (T. P. 338,132); on the west by Kadurugahamulahena (private).