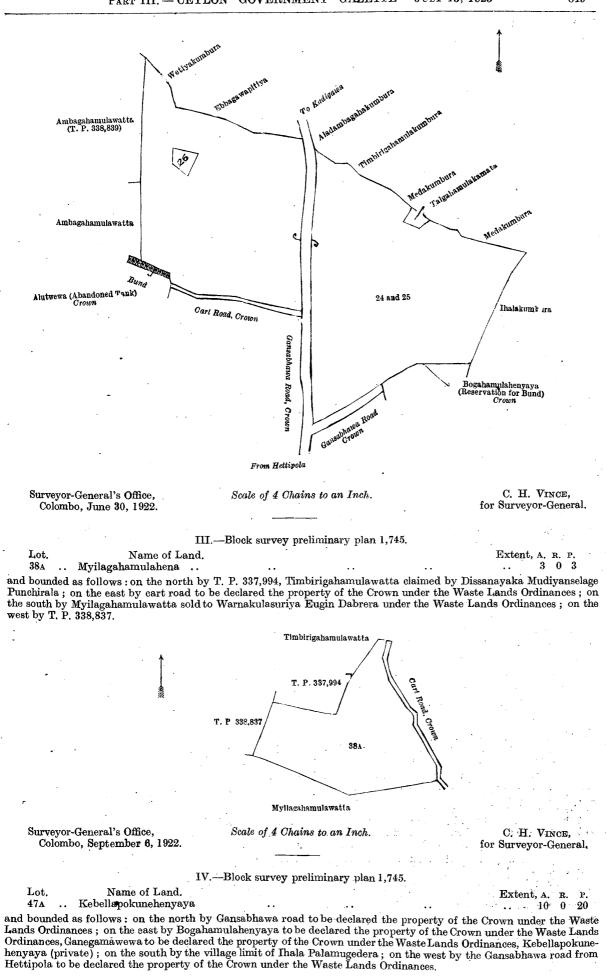

WHEBEAS in pursuance of section 1 of the said Ordinances it was duly notified on the 14th day of May, 1920, that if no claim to the lands commonly called or known as Aswedumehenyaya, Welwalagawahenyaya, &c., situate in the village of Ganegama, in the Giratalane korale of the Dewamedi hatpattu of the Kurunegala District, in the North-Western Province, containing in extent 53 acres 3 roods and 4 perches, and shown as lots 8, 13, 16, 20, 24, 25, 38A, and 47A in block survey preliminary plan 1,745 and in the annexed diagrams, was made to Mungo Tennent Archibald, Special Officer appointed under section 28 of the said Ordinances, within the period of three months from the date specified in such notice, such lands would be declared the property of the Crown, and dealt with on account of the Crown (*vide* Notice No. 7,542):

(E cclusive of the road passing through the lands.)

12 3 6

and bounded as follows : on the north by Wetiyakumbura claimed by Dissanayaka Mudiyanselage Ausadahami and others, Ebbagawapitiya claimed by Ekanayaka Mudiyanselage Hetuhami and others, Gansabhawa road to Kadigawa, Aladambagahakumbura claimed by Dissanayaka Mudiyanselage Punchirala and others, Timbirigahamulakumbura claimed by Dissanayaka Mudiyanselage Banda and others, Medakumbura claimed by Dissanayaka Mudiyanselage Punchirala and others, Talgahamulakamata claimed by Dissanayaka Mudiyanselage Ausadahamy, Medakumbura claimed by Dissanayaka Mudiyanselage Punchirala and others ; on the east by Ihalakumbura claimed by Meerausalakamalage Hamidu Lebbe and others ; on the south by Bogahamulahenyaya (reservation for bund) to be declared the property of the Crown under the Waste Lands Ordinances, Gansabhawa road from Hettipola to be declared the property of the Crown under the Waste Lands Ordinances, cart road to be declared the property of the Crown under the Waste Lands Ordinances, Alutwewa (abandoned tank) to be declared the property of the Crown under the Waste Lands Ordinances; on the west by Ambagahamulawatta claimed by Dissanayaka Mudiyanselage Banda and others, Ambagahamulawatta sold by the Crown (T. P. 338,839).