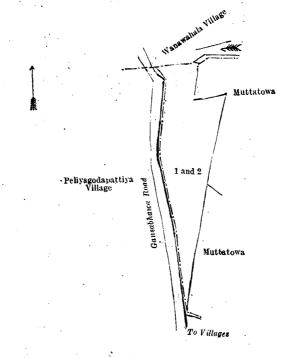

#### Description of the Lands referred to.

The following lots situated in the village of Wedamulla, in the Adikari pattuwa of the Siyane korale west of the Colombo District, in the Western Province, as described in the annexed diagram :----

#### Preliminary plan 16,159.

| Lot. | Name of Land.                               |    |     | Exte | nt, A. R. P. |
|------|---------------------------------------------|----|-----|------|--------------|
| 1    | Hikgahakumburagodella (railway reservation) | •• | • • | • •  | 0 1 7.37     |
| 2    | Muttetuwa (encroachment)                    | •• | ••  | ••   | 0 0 19.37    |
|      |                                             |    |     |      |              |

0 1 26.74

and bounded as follows : on the north by the village limit of Wanawahala ; on the east and south by Muttatowa claimed by I. Denis Fernando ; on the west by the village limit of Peliyagodapattiya.