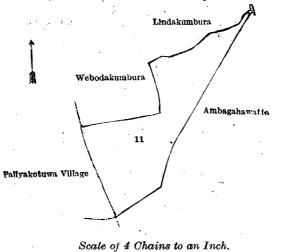

#### Order under Section 4, Sub-section (1), of "The Waste Lands Ordinances of 1897, 1899, 1900, and 1903."

In the matter of the land commonly called or known as Siyambalagahamulapillewa, situate in the village of Radadena, in the Giratalane korale of the Dewamedi hatpattu of the Kurunegala District, in the North-Western Province, and of "The Waste Lands Ordinances of 1897, 1899, 1900, and 1903."

WHEREAS in pursuance of section 1 of the said Ordinances it was duly declared and notified on the 26th day of November, 1920, that if no claim to the land commonly called or known as Siyambalagahamulapillewa, situate in the village of Radadena, in the Giratalane korale of the Dewamedi hatpattu of the Kurunegala District, in the North-Western Province, containing in extent 1 acre 3 roods and 28 perches, and shown as lot 11 in block survey preliminary plan 1,706 and in the annexed diagram, was made to Harry Chambers Toller, Special Officer appointed under section 28 of the said Ordinances, within the period of three months from the date specified in the said notice, such land would be declared the property of the Crown, and dealt with on account of the Crown (vide Notice No. 7,689):

#### Description of the Land referred to.

The following lot situate in the village of Radadena, in the Giratalane korale of the Dewamedi hatpattu of the Kurunegala District, in the North-Western Province, as described in the annexed diagram -----

#### Block survey preliminary plan 1,706.

Extent, A. R. P. . 1 3 28

11 .. Siyambalagahamulapillewa

Name of Land

and bounded as follows: on the north by Lindakumbura claimed by Rantiranpedidurayalage Girangi and another; on the east by Ambagahawatta claimed by Kongahapitiya Arachchillage Ukku Menika and others; on the south by Ambagahawatta claimed by Kongahapitiya Arachchilage Ukku Menika and others, the village limit of Paliyakotuwa; on the west by the village limit of Paliyakotuwa, Webodakumbura claimed by Wadalvidanelage Appu Naide and others.

Surveyor-General's Office, Colombo, November 9, 1922.

N. A. HAMPTON, Special Officer. C. H. VINCE, for Surveyor-General.