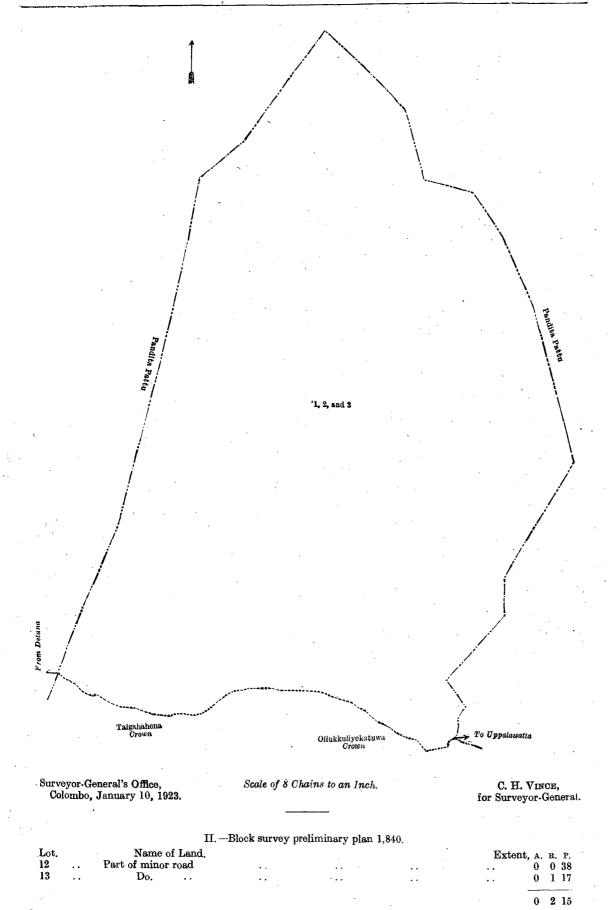

THE notice required by section 1 of "The Waste Lands, Ordinances of 1897, 1899, 1900, and 1903," having been duly published in manner prescribed by that section in respect of the above named lands (*ride* Notice No. 8,002), and no claim having been made to the said lands or to any interest therein within the period of three months from the date specified in the said notice, I, Maxwell MacLagan Wedderburn, Special Officer appointed under section 28 of the said Ordinances, under and by virtue of the powers vested in me in that behalf by section 2 of the said Ordinances, do hereby on this 31st day of January, 1923, order and declare that the said lands, as more fully described herein below, situate in the village of Rawanawetiya, in the Kumarawanni pattu korale of the Demala hatpattu of the Puttalam District, in the North-Western Province, and shown as lots 1, 2, 3, 12, and 13 in block survey preliminary plan 1,840 and in the annexed diagrams, and containing in extent 187 acres 3 roods and 14 perches, are the property of the Crown.

#### Description of the Lands referred to.

The following lots situate in the village of Rawanawetiya, in the Kumarawanni pattu korale of the Demala hatpattu of the Puttalam District, in the North-Western Province, as described in the annexed diagrams :----

| I.—Block survey | prelimin | ary pla | n 1,840. |
|-----------------|----------|---------|----------|
|-----------------|----------|---------|----------|

|      |     | • • • • • • • • • • • • • • • • • • • •            |                                       |            |   |              |   |
|------|-----|----------------------------------------------------|---------------------------------------|------------|---|--------------|---|
| Lot. |     | Name of Land.                                      | · · · · · · · · · · · · · · · · · · · | Extent, A. | R | . <b>P</b> . |   |
| 1    | ••  | Palugahamukalana                                   | ·• }                                  | 26         | 3 | <b>25</b>    |   |
| 2    | ••  | Manniggamehena, Manniggamewewa, Karuwalakattikulan | na, Karuwalakattihe                   | na,        | Ŭ |              |   |
|      |     | Karuwalakattipahalawewa                            | · • • )                               | . 160      | 0 | <b>22</b>    |   |
| 3    | ••• | Footpath                                           | $\cdot$                               | 0          | 0 | 32           |   |
|      |     |                                                    | ÷                                     |            |   | <u> </u>     |   |
|      |     |                                                    |                                       | 187        | 0 | 39 ·         | • |

and bounded as follows : on the north and east by the boundary of Pandita pattur; on the south by Ollukkuliyekatuwa claimed by the Crown, Talgahahena claimed by the Crown; on the west by the boundary of Pandita pattu.

and bounded as follows: on the north by Rawanawetiyekele (reservation for minor road) claimed by the Crown, Rawanawetiyewewa (tank and bund) claimed by the Crown; on the east by the boundary of the Pandita pattu, the village limit of Palugaswewa (part of the minor road); on the south by the village limit of Palugaswewa (part of the minor road); the village limit of Saugattikulama (part of the minor road); on the west by the village limit of Saugattikulama, Rawanawetiyekele (reservation for minor road) claimed by the Crown.