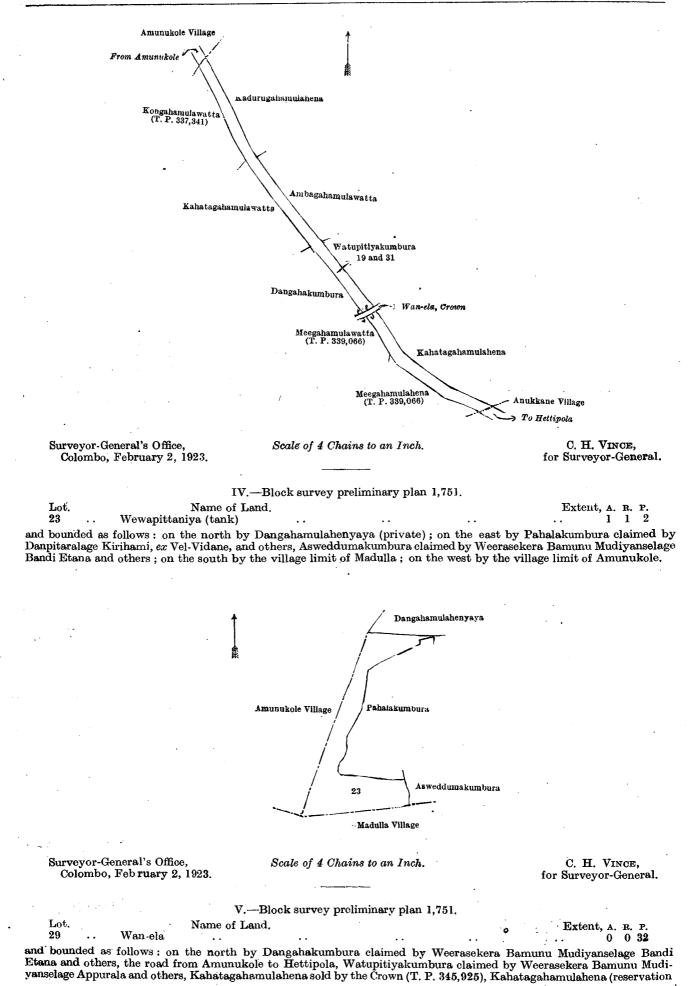

THE notice required by section 1 of "The Waste Lands Ordinances of 1897, 1899, 1900, and 1903," having been duly published in manner prescribed by that section in respect of the above-named lands (*vide* Notice No. 7,663), and no claim having been made to the said lands or to any interest therein within the period of three months from the date specified in the said notice. I, Norman Albert Hampton, Special Officer appointed under section 28 of the said Ordinances, under and by virtue of the powers vested in me in that behalf by section 2 of the said Ordinances, do hereby on this 16th day of February, 1923, order and declare that the said lands, as more fully described herein below, situate in the village of Wetiyekumbura, in the Giratalane korale of the Dewamedi hatpattu of the Kurunegala District, in the North-Western Province, and shown as lots 2, 3, 16, 17, 27, 28, 19, 31, 23, and 29 in block survey preliminary plan 1,751 and in the annexed diagrams, and containing in extent 10 acres 2 roods and 13 perches, are the property of the Crown.

#### Description of the Lands referred to.

| 6         | ×   | I.—Block survey prelimi                                    | inary plan 1,7/ | 51. | •                |
|-----------|-----|------------------------------------------------------------|-----------------|-----|------------------|
| Lot.<br>2 | ••• | Name of Land.<br>Kadurugahamulahena (reservation for bund) |                 |     | Extent, A. R. P. |
| 3.`~      | ••  | Kadurugahamulawewwetiya (tank and bund)                    | •••             | ••  | 1 0 26           |
|           |     |                                                            |                 | _ { | 1 1 7            |

and bounded as follows: on the north by Kadurugahamulahena (private), Timbirigahamulawatta (T. P. 337,581); on the east by Diulgahamulawatta (T. P. 337,579); on the south by Dangahamulawatta sold by the Crown (T. P. 342,208), Kadurugahamulawatta (T. P. 338,132); on the west by Kadurugahamulahena (private).

Scale of 4 Chains to an Inch.

Colombo, February 2, 1923.

Surveyor-General's Office,

C. H. VINCE, for Surveyor-General.

0 3 17

II.-Block survey preliminary plan 1,751.

| Lot.      |            | Name of Land.                             |          | $\mathbf{Ext}$    | ent, A. R. P. |
|-----------|------------|-------------------------------------------|----------|-------------------|---------------|
| 16        |            | Wetiyakumburawewa (tank and bund)         | <br>• •  | • •               | $6\ 3\ 5$     |
| 17        |            | Kadurugahamulahena (reservation for bund) | <br>•• • |                   | 0 0 11        |
| 27        |            | Kahatagahamulahena (reservation for bund) | <br>• •  |                   | 0 0 10        |
| <b>28</b> | <i>.</i> . | Kadurugahamulahena (reservation for bund) | <br>     | <u>.</u> <u>-</u> | 0 0 9         |
|           |            |                                           |          | ,                 |               |
|           |            |                                           |          |                   | 6 2 25        |

and bounded as follows: on the north by Kadurugahamulahena (private), Talgahamulawatta (T. P. 337,656), Dangahamulawattehena sold by the Crown (T. P. 342,208), Dangahamulawatta sold by the Crown (T. P. 342,208); on the east by Wetiyekumburawewtawalekumbura claimed by Weerasekera Bamunu Mudiyanselage Banda and others, Kahatagahamulahena (private); on the south by Kahatagahamulahena (private), the Wan-ela to be declared the property of the Crown under the Waste Lands Ordinances, Kahatagahamulahena sold by the Crown (T. P. 345,925), Ambagahamulawatta claimed by Weerasekera Bamunu Mudiyanselage Herathami and others; on the west by Ambagahamulawatta claimed by Weerasekera Bamunu Mudiyanselage Herathami and others, Kadurugahamulahena (private).

III.-Block survey preliminary plan 1,751.

|   | Lot. |     | Name of Land.   |    |     |                                       | Extent, A. R. P. |
|---|------|-----|-----------------|----|-----|---------------------------------------|------------------|
| ć | 19   | ••  | Gansabhawa road |    | • • | · · · · · · · · · · · · · · · · · · · | 0 2 14           |
|   | 31   | • • | Do.             | •• | ••  | •••                                   | 0 1 3            |
|   |      |     |                 |    |     |                                       |                  |

(Exclusive of the ela passing through the road.)

and bounded as follows: on the north by the village limit of Amunukole, Kadurugahamulahena (private); on the east by Kadurugahamulahena (private), Ambagahamulawatta claimed by Weerasekera Bamunu Mudiyanselage Herathamy and others, Watupitiyakumbura claimed by Weerasekera Bamunu Mudiyanselage Appurala and others, Kahatagahamulahena (private); on the south by the village limit of Anukkane, Meegahamulahena (T. P. 339,066); on the west by Meegahamulawatta (T. P. 339,066), Dangahakumbura claimed by Weerasekera Bamunu Mudiyanselage Bandi Etana and others, Kahatagahamulawatta claimed by Dewasingha Mudiyanselage Kiri Banda, Hitapu Arachchi, Kongahamulawatta (T. P. 337,341).

for bund) to be declared the property of the Crown under the Waste Lands Ordinances; on the east by Wetiyakumburawewa (tank and bund) to be declared the property of the Crown under the Waste Lands Ordinances, Kadurugahamulahena (reservation for bund) to be declared the property of the Crown under the Waste Lands Ordinances, Kahatagahamulahena (private); on the south by Kahatagahamulahena (private), the road from Amunukole to Hettipola, Dangahakumbura claimed by Weerasekera Bamunu Mudiyanselage Bandi Etana and others, Meegahamulawatta (T. P. 339,066); on the west by Dangahakumbura claimed by Weerasekera Bamunu Mudiyanselage Bandi Etana and others.

Surveyor-General's Office, Colombo, February 2, 1923. Scale of 4 Chains to an Inch.

N. A. HAMPTON, Special Officer. C. H. VINCE, for Surveyor-General.

February 16, 1923.

Kurunegala S. O. No. 3,377.