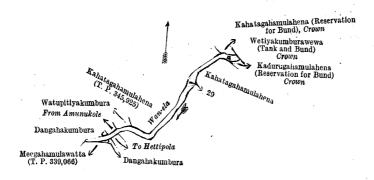

THE notice required by section 1 of "The Waste Lands Ordinances of 1897, 1899, 1900, and 1903," having been duly published in manner prescribed by that section in respect of the above-named lands (*vide* Notice No. 7,663), and no claim having been made to the said lands or to any interest therein within the period of three months from the date specified in the said notice. I, Norman Albert Hampton, Special Officer appointed under section 28 of the said Ordinances, under and by virtue of the powers vested in me in that behalf by section 2 of the said Ordinances, do hereby on this 16th day of February, 1923, order and declare that the said lands, as more fully described herein below, situate in the village of Wetiyekumbura, in the Giratalane korale of the Dewamedi hatpattu of the Kurunegala District, in the North-Western Province, and shown as lots 2, 3, 16, 17, 27, 28, 19, 31, 23, and 29 in block survey preliminary plan 1,751 and in the annexed diagrams, and containing in extent 10 acres 2 roods and 13 perches, are the property of the Crown.

Scale of 4 Chains to an Inch.

Colombo, February 2, 1923.

Surveyor-General's Office,

C. H. VINCE, for Surveyor-General.

0 3 17

II.-Block survey preliminary plan 1,751.

| Lot.      |            | Name of Land.                             |          | $\mathbf{Ext}$    | ent, A. R. P. |
|-----------|------------|-------------------------------------------|----------|-------------------|---------------|
| 16        |            | Wetiyakumburawewa (tank and bund)         | <br>• •  | • •               | $6\ 3\ 5$     |
| 17        |            | Kadurugahamulahena (reservation for bund) | <br>•• • |                   | 0 0 11        |
| 27        |            | Kahatagahamulahena (reservation for bund) | <br>• •  |                   | 0 0 10        |
| <b>28</b> | <i>.</i> . | Kadurugahamulahena (reservation for bund) | <br>     | <u>.</u> <u>-</u> | 0 0 9         |
|           |            |                                           |          | ,                 |               |
|           |            |                                           |          |                   | 6 2 25        |

and bounded as follows: on the north by Kadurugahamulahena (private), Talgahamulawatta (T. P. 337,656), Dangahamulawattehena sold by the Crown (T. P. 342,208), Dangahamulawatta sold by the Crown (T. P. 342,208); on the east by Wetiyekumburawewtawalekumbura claimed by Weerasekera Bamunu Mudiyanselage Banda and others, Kahatagahamulahena (private); on the south by Kahatagahamulahena (private), the Wan-ela to be declared the property of the Crown under the Waste Lands Ordinances, Kahatagahamulahena sold by the Crown (T. P. 345,925), Ambagahamulawatta claimed by Weerasekera Bamunu Mudiyanselage Herathami and others; on the west by Ambagahamulawatta claimed by Weerasekera Bamunu Mudiyanselage Herathami and others, Kadurugahamulahena (private).

for bund) to be declared the property of the Crown under the Waste Lands Ordinances; on the east by Wetiyakumburawewa (tank and bund) to be declared the property of the Crown under the Waste Lands Ordinances, Kadurugahamulahena (reservation for bund) to be declared the property of the Crown under the Waste Lands Ordinances, Kahatagahamulahena (private); on the south by Kahatagahamulahena (private), the road from Amunukole to Hettipola, Dangahakumbura claimed by Weerasekera Bamunu Mudiyanselage Bandi Etana and others, Meegahamulawatta (T. P. 339,066); on the west by Dangahakumbura claimed by Weerasekera Bamunu Mudiyanselage Bandi Etana and others.