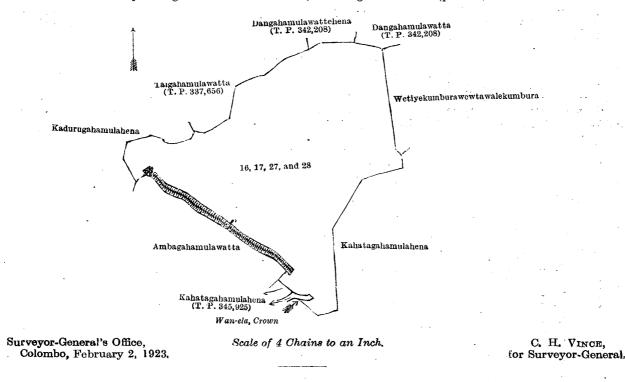

Scale of 4 Chains to an Inch.

Colombo, February 2, 1923.

Surveyor-General's Office,

C. H. VINCE, for Surveyor-General.

0 3 17

II.-Block survey preliminary plan 1,751.

| Lot.      |            | Name of Land.                             |          | $\mathbf{Ext}$    | ent, A. R. P. |
|-----------|------------|-------------------------------------------|----------|-------------------|---------------|
| 16        |            | Wetiyakumburawewa (tank and bund)         | <br>• •  | • •               | $6\ 3\ 5$     |
| 17        |            | Kadurugahamulahena (reservation for bund) | <br>•• • |                   | 0 0 11        |
| 27        |            | Kahatagahamulahena (reservation for bund) | <br>• •  |                   | 0 0 10        |
| <b>28</b> | <i>.</i> . | Kadurugahamulahena (reservation for bund) | <br>     | <u>.</u> <u>-</u> | 0 0 9         |
|           |            |                                           |          | ,                 |               |
|           |            |                                           |          |                   | 6 2 25        |

and bounded as follows: on the north by Kadurugahamulahena (private), Talgahamulawatta (T. P. 337,656), Dangahamulawattehena sold by the Crown (T. P. 342,208), Dangahamulawatta sold by the Crown (T. P. 342,208); on the east by Wetiyekumburawewtawalekumbura claimed by Weerasekera Bamunu Mudiyanselage Banda and others, Kahatagahamulahena (private); on the south by Kahatagahamulahena (private), the Wan-ela to be declared the property of the Crown under the Waste Lands Ordinances, Kahatagahamulahena sold by the Crown (T. P. 345,925), Ambagahamulawatta claimed by Weerasekera Bamunu Mudiyanselage Herathami and others; on the west by Ambagahamulawatta claimed by Weerasekera Bamunu Mudiyanselage Herathami and others, Kadurugahamulahena (private).