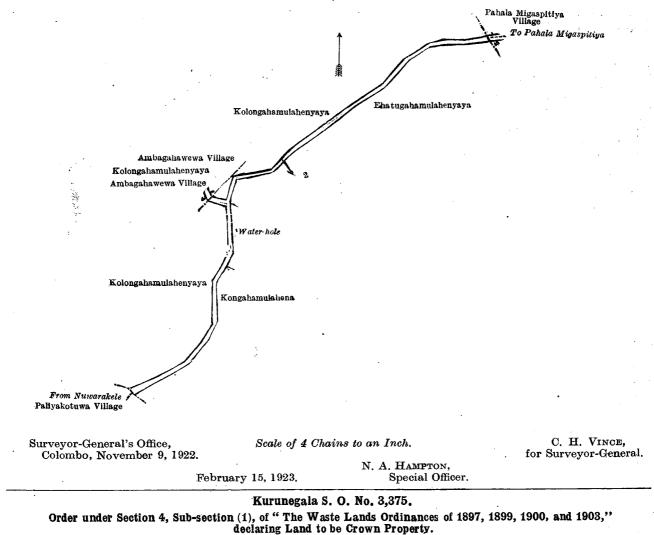

#### Kurunegala S. O. No. 3,374.

February 15, 1923.

Order under Section 2 of "The Waste Lands Ordinances of 1897, 1899, 1900, and 1903," declaring Land to be Crown Property.

he matter of the land commonly called or known as a road, situate in the village of Radadena, in the Giratalane korale of the Dewamedi hatpattu of the Kurunegala District, in the North-Western Province, and of "The Waste Lands Ordinances of 1897, 1899, 1900, and 1903."

THE notice required by section 1 of "The Waste Lands Ordinances of 1897, 1899, 1900, and 1903," having been duly. The notice required by section 1 of "The Waste Lands Ordinances of 1897, 1899, 1900, and 1903," having been duly. The notice required by that section in respect of the above-named land (*vide* Notice No. 7,689), and no claim aving been made to the said land or to any interest therein within the period of three months from the date specified a the said notice, I, Norman Albert Hampton, Special Officer appointed under section 28 of the said Ordinances, under by virtue of the powers vested in me in that behalf by section 2 of the said Ordinances, do hereby on this 15th day of uary, 1923, order and declare that the said land, as more fully described herein below, situate in the village of Radain the Giratalane korale of the Dewamedi hatpattu of the Kurunegala District, in the North-Western Province, and as lot 2 in block survey preliminary plan 1,706 and in the annexed diagram, and containing in extent 2 roods and s, is the property of the Crown.

#### Description of the Land referred to.

<sup>\*</sup>ollowing lot situate in the village of Radadena, in the Giratalane korale of the Dewamedi hatpattu of the verifict, in the North-Western Province, as described in the annexed diagram :----

| . 1 |               | Block survey preli | iminary plan 1,706. |                                       |         | - · |   |   |
|-----|---------------|--------------------|---------------------|---------------------------------------|---------|-----|---|---|
|     | Name of Land. | a that he way that |                     | · · · · · · · · · · · · · · · · · · · | Extent, |     |   |   |
| I   | •• • •        | ••                 | •• 5.5 5.5 ••       |                                       | • •     | 0   | 2 | 5 |

Lot.

and bounded as follows : on the north by Kolongahamulahenyaya (private); on the east by the village limit of Pahala Migaspitiya, Ehatugahamulahenyaya (private), water-hole (private), Kongahamulahena (private); on the south by Kongahamulahena (private), the village limit of Paliyakotuwa; on the west by Kolongahamulahenyaya (private), the village limit of Ambagahawewa, Kolongahamulahenyaya (private).