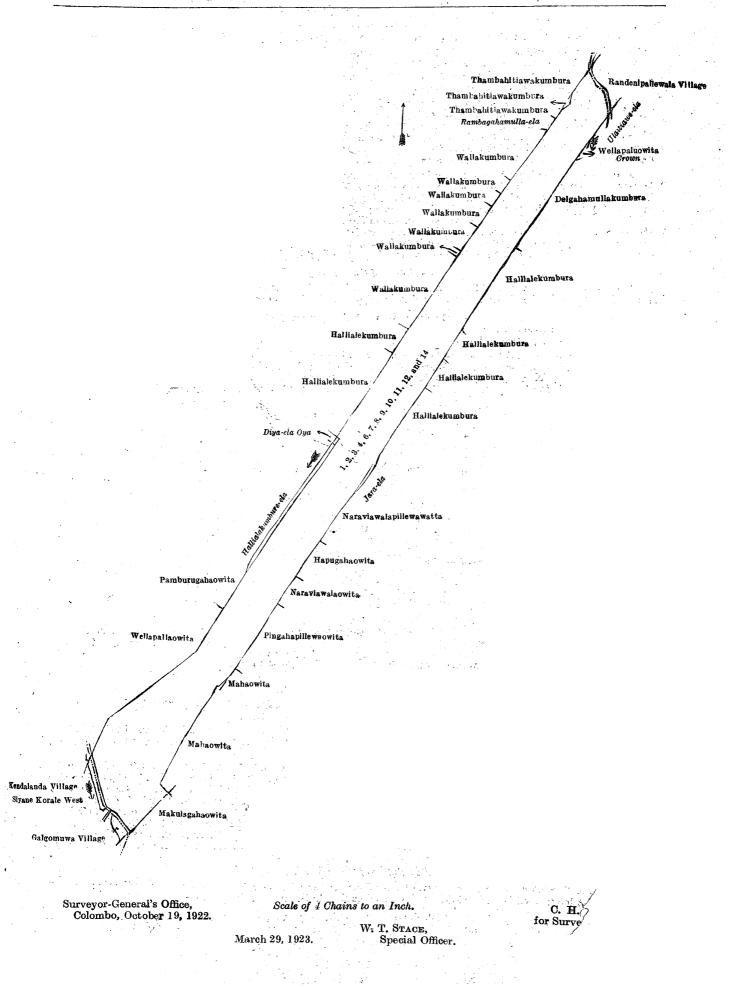

#### Order under Section 2 of "The Waste Lands Ordinances of 1897, 1899, 1900, and 1903," declaring Land to be Crown Property.

In the matter of the lands commonly called or known as Wellapallaowita and Wellakumbura, Wellapallaowita, Wallakumbura, &c., situate in the village of Midellawala, in the Yatigaha pattuwa of the Hapitigam korale of the Negombo District, in the Western Province, and of "The Waste Lands Ordinances of 1897, 1899, 1900, and 1903."

THE notice required by section 1 of "The Waste Lands Ordinances of 1897, 1899, 1900, and 1903," having been duly published in manner prescribed by that section in respect of the above-named lands (vide Notice No. 8,231), and no claim having been made to the said lands or to any interest therein within the period of three months from the date specified in the said notice. I, Walter Terence Stace, Special Officer appointed under section 28 of the said Ordinances, under and by virtue of the powers vested in me in that behalf by section 2 of the said Ordinances, do hereby on this 29th day of March, 1923, order and declare that the said lands, as more fully described herein below, situate in the village of Midellawela, in the Yatigaha pattuwa of the Hapitigam korale of the Negombo District, in the Western Province, and shown as lots 1, 2, 3, 4, 6, 7, 8, 9, 10, 11, 12, 14 in preliminary plan 16,144 and in the annexed diagram, and containing in extent 8 acres and •41 perches, are the property of the Crown.

#### Description of the Lands referred to.

|      |                     | • .          | Preliminary         | plan 16, | 144.                                                                                                                                                                                                                                                                                                                                                                                                                                                                                                                                                                                                                                                                                                | y -             | 1    |                 |
|------|---------------------|--------------|---------------------|----------|-----------------------------------------------------------------------------------------------------------------------------------------------------------------------------------------------------------------------------------------------------------------------------------------------------------------------------------------------------------------------------------------------------------------------------------------------------------------------------------------------------------------------------------------------------------------------------------------------------------------------------------------------------------------------------------------------------|-----------------|------|-----------------|
| Lot. | Name of Land.       | Extent       | L, Ä. R. P.         | Lot.     | Name of Land.                                                                                                                                                                                                                                                                                                                                                                                                                                                                                                                                                                                                                                                                                       | Extent,         | A R. | P               |
| l    | Wellapailaowita and | Wellakumbura | $7 2 24 \cdot 25$   | 9        | Hallialekumbura                                                                                                                                                                                                                                                                                                                                                                                                                                                                                                                                                                                                                                                                                     | 7 (             | 0 (  | 3.12            |
| . 2  | Wellapallaowita     | ••           | 006                 | 10       | Do                                                                                                                                                                                                                                                                                                                                                                                                                                                                                                                                                                                                                                                                                                  | . / (           | ) 0  | <b>4</b> • 50 ≚ |
| 3    | Do                  | ••           | $0  0  12 \cdot 62$ | 11       | Nariawalapillewa                                                                                                                                                                                                                                                                                                                                                                                                                                                                                                                                                                                                                                                                                    |                 | 0    | 0.68            |
| 4    | Wallakumbura        | • •          | $0 \ 0 \ 0.56$      | 12       | Pingahapillewaowita                                                                                                                                                                                                                                                                                                                                                                                                                                                                                                                                                                                                                                                                                 | 1. 1. 1. 1.     | ĴÕ   | 1.62            |
| 6    | Delgahakumburamull  | a            | $0 \ 0 \ 5^{-25}$   | 14       | Makulagahaowita                                                                                                                                                                                                                                                                                                                                                                                                                                                                                                                                                                                                                                                                                     |                 | j õ  | 8.75            |
| 7    | Hallialekumbura     |              | 0 0 10              |          |                                                                                                                                                                                                                                                                                                                                                                                                                                                                                                                                                                                                                                                                                                     | /               |      |                 |
| 8    | Do.                 |              | 0 0 3.06            |          |                                                                                                                                                                                                                                                                                                                                                                                                                                                                                                                                                                                                                                                                                                     |                 | 80   | 0.41            |
| 839  |                     | · · · ·      |                     |          | and the provide of the second s | and provide the | 1    | <b>01</b>       |
|      | •                   |              | · .                 |          |                                                                                                                                                                                                                                                                                                                                                                                                                                                                                                                                                                                                                                                                                                     |                 |      | - · · ·         |

and bounded as follows: on the north by the Diya-elaoya, Hallialekumbura claimed by K. Joronis Appu and others, Hallialekumbura claimed by K. Leanchi Hamy and another, Wallakumbura claimed by S. Davith Singho and others, Wallakumbura claimed by A. Marthelis Appu and others, Wallakumbura claimed by K. Haramaris and others, Wallakumbura claimed by by S. Arachehi Appu and others, Wallakumbura claimed by S. Kiritenna and others, Wallakumbura claimed by P. Mancho Nona, Wallakumbura claimed by G. Pody Singho and others, the Rambagahamulla-ela, Tambahitiyawakumbura claimed by Yaonis Appu and others, Thambahitiyawakumbura (encroachment by Gaspe Subaseris and others) claimed by the Ceylon Government Railway, Thambatiawekumbura claimed by G. Yaonis Appu and others, the village limit of Randenipallewala; on the east by the village limit of Randenipallewala, the Ulattiawe-ela, Wellapaulowita belonging to the Crown, Delgahamul akumbura claimed by S. Mohotti Appu, Hallialekumbura claimed by S. Davith Singho and others, Hallialekumbura c'aimed by b. Gunasekera, Hallialekumbura claimed by K. Babanissa and others, Hallialekumbura c'aimed by the heirs of W. Carolis Singho and others; on the south by Hallialekumbura claimed by the heirs of W. Carolis Singho and others, the Jara-ela, Naraviawalapillewawatta claimed by S. Punchi Appuhamy and others, Hapugahaowita claimed by S. Davith Singho and others of W. Singho and others, Naraviawalaowita claimed by S. Davith Singho and others of K. Haramanis and others, Mahaowita claimed by the Ceylon Government Railway, Makulagahaowita claimed by the heirs of K. Haramanis and others, the village limit of Galgomuwa, the boundary of the Siyane korale west, the village limit of Kendalanda; on the west by the village limit of Kendalanda, Wellapallaowita claimed by L. Peris Appu and others, Pamburugahaowita claimed by S. Davith Singho, the Hallielakumbura-ela