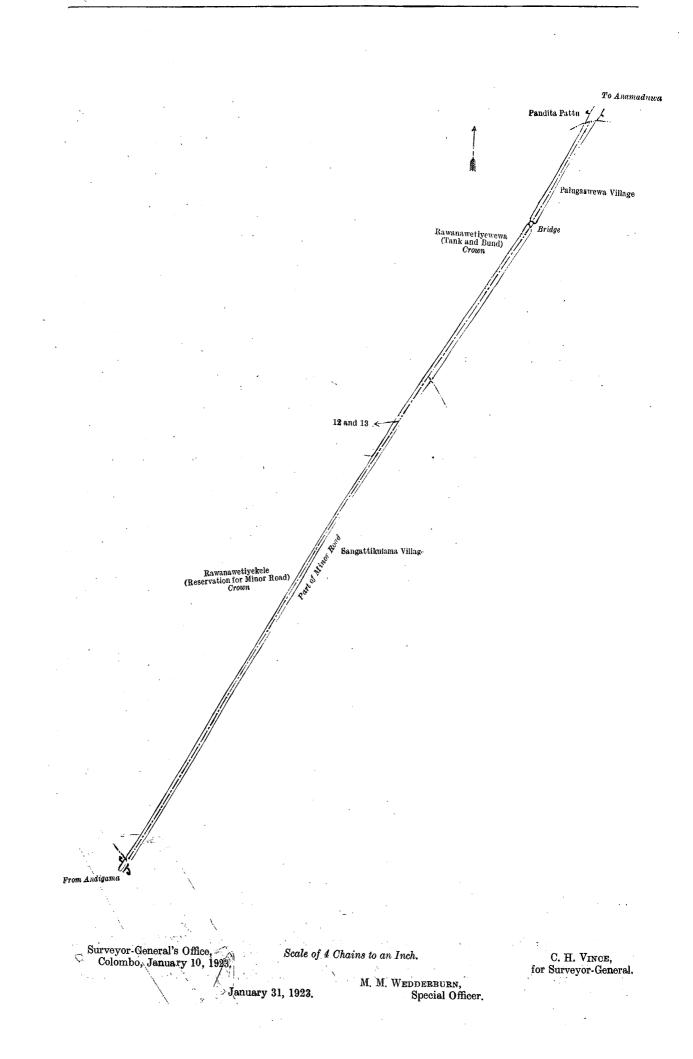

THE notice required by section 1 of "The Waste Lands, Ordinances of 1897, 1899, 1900, and 1903," having been duly published in manner prescribed by that section in respect of the above named lands (*ride* Notice No. 8,002), and no claim having been made to the said lands or to any interest therein within the period of three months from the date specified in the said notice, I, Maxwell MacLagan Wedderburn, Special Officer appointed under section 28 of the said Ordinances, under and by virtue of the powers vested in me in that behalf by section 2 of the said Ordinances, do hereby on this 31st day of January, 1923, order and declare that the said lands, as more fully described herein below, situate in the village of Rawanawetiya, in the Kumarawanni pattu korale of the Demala hatpattu of the Puttalam District, in the North-Western Province, and shown as lots 1, 2, 3, 12, and 13 in block survey preliminary plan 1,840 and in the annexed diagrams, and containing in extent 187 acres 3 roods and 14 perches, are the property of the Crown.

and bounded as follows: on the north by Rawanawetiyekele (reservation for minor road) claimed by the Crown, Rawanawetiyewewa (tank and bund) claimed by the Crown; on the east by the boundary of the Pandita pattu, the village limit of Palugaswewa (part of the minor road); on the south by the village limit of Palugaswewa (part of the minor road); the village limit of Saugattikulama (part of the minor road); on the west by the village limit of Saugattikulama, Rawanawetiyekele (reservation for minor road) claimed by the Crown.