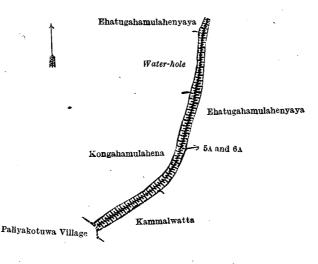

In the matter of the lands commonly called or known as Wekanda (bund), situate in the village of Radadena, in the "The Waste Lands Ordinances of 1897, 1899, 1900, and 1903."

WHEREAS in pursuance of section 1 of the said Ordinances it was duly notified on the 26th day of November, 1920, that if no claim to the lands commonly called or known as Wekanda (bund), situate in the village of Radadena, in the Giratalane korale of the Dewamedi hatpattu of the Kurunegala District, in the North-Western Province, containing in extent 1 rood and 17 perches, and shown as lots 5A and 6A in block survey preliminary plan 1,706 and in the annexed diagram, was made to Harry Chambers Toller, Special Officer appointed under section 28 of the said Ordinances, within the period of three months from the date specified in such notice, such lands would be declared the property of the Crown, and dealt with on account of the Crown (vide Notice No. 7,689):

#### Description of the Lands referred to.

The following lots situate in the village of Radadena, in the Giratalane korale of the Dewamedi hatpattu of the Kurunegala District, in the North-Western Province, as described in the annexed diagram :----

#### Block survey preliminary plan 1,706.

| Lot.<br>5A<br>6A | Name of<br>Wekanda (bund<br>Do. ( do. | ) | ••• |   | Extent, . |     | 10 |  |
|------------------|---------------------------------------|---|-----|---|-----------|-----|----|--|
|                  |                                       |   |     | • | ·         |     |    |  |
|                  |                                       |   |     |   |           | 0 1 | 17 |  |

and bounded as follows: on the north by Ehatugahamulahenyaya (private); on the east by Ehatugahamulahenyaya (private); on the south by Kammalwatta (private), the village limit of Paliyakotuwa; on the west by Kongahamulahena (private), water-hole (private), Ehatugahamulahenyaya (private).