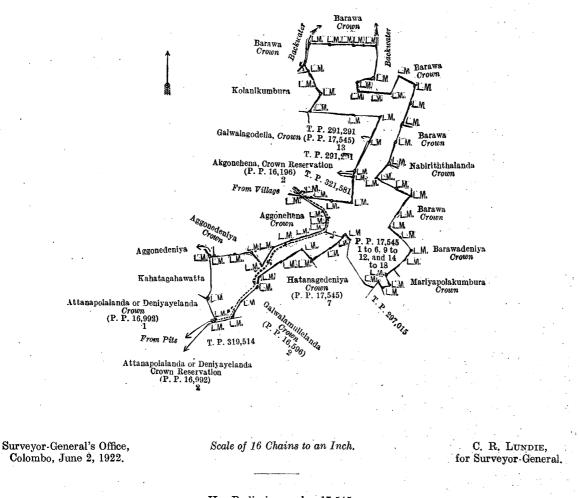

#### Description of Lands referred to.

The following lots situated in the village of Panaluwa, in Meda pattuwa of the Hewagam korale, in the Colombo District of the Western Province, as described in the annexed diagrams :--

|                |     | -                |           | I.—]        | Prel     | im       | inar      | y plaı | 1 17, | ,545.                           |      |        |    |    |
|----------------|-----|------------------|-----------|-------------|----------|----------|-----------|--------|-------|---------------------------------|------|--------|----|----|
| $\mathbf{Lot}$ |     | Name of          | Land.     | Extent      | , A.     | R.       | Р.        | Lot    |       | Name of Land.                   | Exte | nt, A. | R. | Р. |
| 1              |     | Aggonehena alia  | s Nabirit | ththalanda  | 3        | 2        | 17        | 14     |       | Pallekumburadeniya              | ••   | 3      | 0  | 17 |
| 2              |     | Aggonehena       | ••        | ••          | · 4      | 0        | 2         | 15     | • •   | Galwalamullelanda               | ••   | 6      | 1, | 3  |
| 3              | • • | Do. (reservat    | tion alon | g footpath) | 0        | 3        | <b>20</b> | 16     |       | Do                              | ••   | 8      | 0  | 6  |
| 4              |     | Do.              | ••        |             | 3        | 3        | 10        | 17     |       | Mariyapolalanda alias Nabiritht | ha-  |        |    |    |
| <b>5</b>       |     | , Do.            |           |             | 1        | l,       | 22        |        |       | landa                           | • •  | 6      | 1  | 13 |
| 6              | • • | Do.              |           |             | 2        | 0        | 19        | 18     |       | Do. (reservation for means      | of   |        |    |    |
| 9              |     | Hatanagedeniyal  | anda      | ••          | <b>2</b> | <b>2</b> | 11        | ŀ      |       | access)                         | ••   | 0      | 0  | 18 |
| 10             |     | Nabiriththalanda | b         |             | 4        | 1        | 5         |        |       |                                 |      |        |    |    |
| 11             |     | Pallekumbura     | ••        |             | 3        | 2        | 16        |        |       |                                 |      | 51     | 2  | 10 |
| `12            |     | Do.              |           |             | 1        | 1        | 31        | 1      |       |                                 |      |        |    |    |

and bounded as follows: on the north by the land called Barawa claimed by the Crown; on the east by backwater, Barawa claimed by the Crown, Nabiriththalanda claimed by the Crown, Barawa claimed by the Crown, Barawadeniya claimed by the Crown and Mariyapolakumbura claimed by the Crown; on the south by land depicted in title plan No. 297,015, Hatanagedeniya claimed by the Crown (P. P. 17,545/7), Galwalamullelanda claimed by the Crown (P. P. 16,596/2), and land depicted in title plan No. 319,514; and on the west by Attanapolalanda or Deniyayelanda, Crown reservation (P. P. 16,992/2), Attanapolalanda or Deniyayelanda claimed by the Crown (P. P. 16,992/1), Kahatagahawatta claimed by J. Jayasuriya, Aggonedeniya claimed by the Crown, Aggonehena claimed by the Crown, land depicted in title plan No. 321,581, Akgonehena Crown reservation (P. P. 16,196/2), land depicted in title plan No. 291,291, Kolanikumbura claimed by the Crown (P. P. 17,545/13), land depicted in title plan No. 291,291, Kolanikumbura claimed by the Crown (P. P. 17,545/13), land depicted in title plan No. 291,291, Kolanikumbura claimed by the Crown (P. P. 17,545/13), land depicted in title plan No. 291,291, Kolanikumbura claimed by A. Babappu and others, backwater and Barawa claimed by the Crown.

II.--Preliminary plan 17,545.

Lot. Name of Land. 8 .. Hatanagedeniyalanda .. Extent, A. R. P. .. 1 3 4

and bounded as follows: on the north by Hatnagedeniya claimed by the Crown (P. P. 17,545/7); on the east by Hatnagedeniya claimed by the Crown (P. P. 17,545/7), and the land depicted in title plan No. 297,015; on the south by Miriswatumukalana claimed by the Crown (P. P. 16,596/3); and on the west by Miriswatumukalana claimed by the Crown (P. P. 16,596/3), and Galwalamullelanda claimed by the Crown (P. P. 16,596/2).