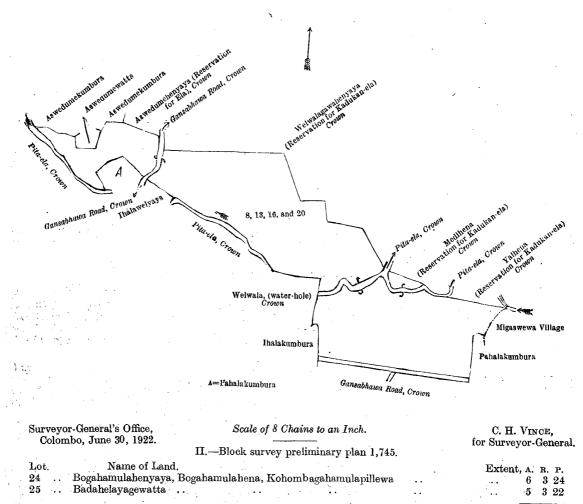

WHEBEAS in pursuance of section 1 of the said Ordinances it was duly notified on the 14th day of May, 1920, that if no claim to the lands commonly called or known as Aswedumehenyaya, Welwalagawahenyaya, &c., situate in the village of Ganegama, in the Giratalane korale of the Dewamedi hatpattu of the Kurunegala District, in the North-Western Province, containing in extent 53 acres 3 roods and 4 perches, and shown as lots 8, 13, 16, 20, 24, 25, 38A, and 47A in block survey preliminary plan 1,745 and in the annexed diagrams, was made to Mungo Tennent Archibald, Special Officer appointed under section 28 of the said Ordinances, within the period of three months from the date specified in such notice, such lands would be declared the property of the Crown, and dealt with on account of the Crown (*vide* Notice No. 7,542):

#### I.-Block survey preliminary plan 1,745.

| Lot | •   | Name of Land.<br>Aswedumehenyaya |            | · · · · · · · · · · · · · · · · · · · |          |                   | $\mathbf{Exter}$ | nt, A. | R.             | Ρ.       |
|-----|-----|----------------------------------|------------|---------------------------------------|----------|-------------------|------------------|--------|----------------|----------|
| 13  | ••• | Welwalagawahenyaya               |            | ••                                    | ••       | ••                | •• .             | 3      | 0              | 31<br>19 |
| 16  | ••  | Medihena                         | •••        | · · · ·                               | ·        | ••                | ••               | 13     |                | 18       |
| 20  | ••  | Welwalagawahena                  | •• \       |                                       | ••       | ••                | ••               | 10     | $\overline{2}$ | 27       |
|     |     | (Exclus                          | sive of tl | he road and stream pa                 | ssing th | rough the lands,) |                  | 27     | 3              | 15       |

and bounded as follows : on the north by Aswedumekumbura claimed by Dissanayaka Mudiyanselage Ausadahami and others, Aswedumewatta claimed by Dissanayaka Mudiyanselage Ausadahami, Aswedumekumbura claimed by Dissanayaka Mudivanselage Ausadahami and others, Aswedumehenyaya (reservation for ela) to be declared the property of the Crown under the Waste Lands Ordinances, the Gansabhawa road to be declared the property of the Crown under the Waste Lands Ordinances, Welwalagawahenyaya (reservation for Kadukan-ela) to be declared the property of the Crown under the Waste Lands Ordinances, Pita-ela to be declared the property of the Crown under the Waste Lands Ordinances, Medihena (reservation for Kadukan-ela) to be declared the property of the Crown under the Waste Lands Ordinances, Pita-ela to be declared the property of the Crown under the Waste Lands Ordinances, Galhena (reservation for Kadukan-ela) to be declared the property of the Crown under the Waste Lands Ordinances ; on the east by the village limit of Migaswewa, Pahalakumbura claimed by Dissanayaka Mudiyanselage Ausadahami and others; on the south by Gan-sabhawa road to be declared the property of the Crown under the Waste Lands Ordinances, Ihalakumbura claimed by Mecrausalakamalage Hamidu Lebbe and others, Welwala (water-hole) to be declared the property of the Crown under the Waste Lands Ordinances, Pita-ela to be declared the property of the Crown under the Waste Lands Ordinances, Ihalawelvava claimed by Dissanayaka Mudiyanselage Mudalihamy and another, Gansabhawa road to be declared the property of the Crown under the Waste lands Ordinances, Pahalakumbura claimed by Dissanayaka Mudiyanselage Ranmenika; on the west by Pita-ela to be declared the property of the Crown under the Waste Lands Ordinances.

Nore.--The following lot lying within the above-mentioned boundaries is excluded from this part of the order, and its extent of 16 perches is not included in the acreage of 12 acres 3 roods and 6 perches given above :-

| •                                                  |                                    | Block survey preli | minary plan 1, | 745. |                            |
|----------------------------------------------------|------------------------------------|--------------------|----------------|------|----------------------------|
| $\begin{array}{ccc} \text{Lot.} \\ 26 \end{array}$ | Name of Land.<br>Badahelayagewatta | <br>,<br>          |                | ••   | Extent, A. R. P.<br>0 0 16 |
|                                                    |                                    | `                  | •              | · .  |                            |