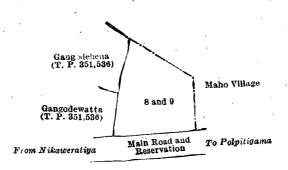

WHEREAS in pursuance of section 1 of the said Ordinances it was duly declared and notified on the 3rd day of February, 1922, that if no claim to the lands commonly called or known as Gangodehena, situate in the village of Maduragama, in the Pahala Wisideke korale of the Wanni hatpattu of the Kurunegala District, in the North-Western Province, containing in extent 1 acre and 12 perches, and shown as lots 8 and 9 in block survey preliminary plan 1,850 and in the annexed diagram, was made to Maxwell MacLagan Wedderburn, Special Officer appointed under section 28 of the said Ordinances, within the period of three months from the date specified in the said notice, such lands would be declared the property of the Crown, and dealt with on account of the Crown (vide Notice No. 8,041):

And whereas Hettitantirige Arlis Silva made claim thereto, and I, Maxwell MacLagan Wedderburn, the aforesaid Special Officer, made due inquiry into such claim, and whereas the said claimant and I, with the consent of His Excellency the Governor, came to an agreement in writing dated the 12th day of July, 1922, concerning the said lands, under section 4, sub-section (1), of the said Ordinances, whereby it was agreed that the said claimant should be declared the purchaser of the said lands upon payment, on the 12th day of July, 1922, to the Settlement Officer, of a sum of Rupees Twenty-two only (Rs. 22), as the purchase amount of the said lands, and whereas the said amount has been duly paid by the said claimant, he is hereby, in pursuance of the agreement aforementioned, declared to be the purchaser of the said lands, as more fully described herein below.

#### Description of the Lands referred to.

The following lots situate in the village of Maduragama, in the Pahala Wisideke korale of the Wanni hatpattu of the Kurunegala District, in the North-Western Province, as described in the annexed diagram :----

|           | Blo           | ck survey prel | iminary plan | 1,850. | •                |
|-----------|---------------|----------------|--------------|--------|------------------|
| Lot.      | Name of Land. | •              |              | a.     | Extent, A. R. P. |
| 8         | Gangodehena   | ••             | •••          | ••     | 0 2 23           |
| 9         | Do            | ••             | •••          | ••     | 0 1 29           |
| · • • • • |               |                |              |        | 1 0 12           |

and bounded as fo lows : on the north and east by the village limit of Maho ; on the south by the main road and reservation from Polpitigama to Nikaweratiya ; on the west by Gangodewatta (T. P. 351,536), Gangodehena (T. P. 351,536).

Surveyor-General's Office, Colombo, June 22, 1923.

Scale of 4 Chains to an Inch.

C. H. VINCE, for Surveyor-General.

June 26, 1923,

M. M. WEDDERBURN, Special Officer. PART III. - CEYLON GOVERNMENT GAZETTE - JULY 13, 1923