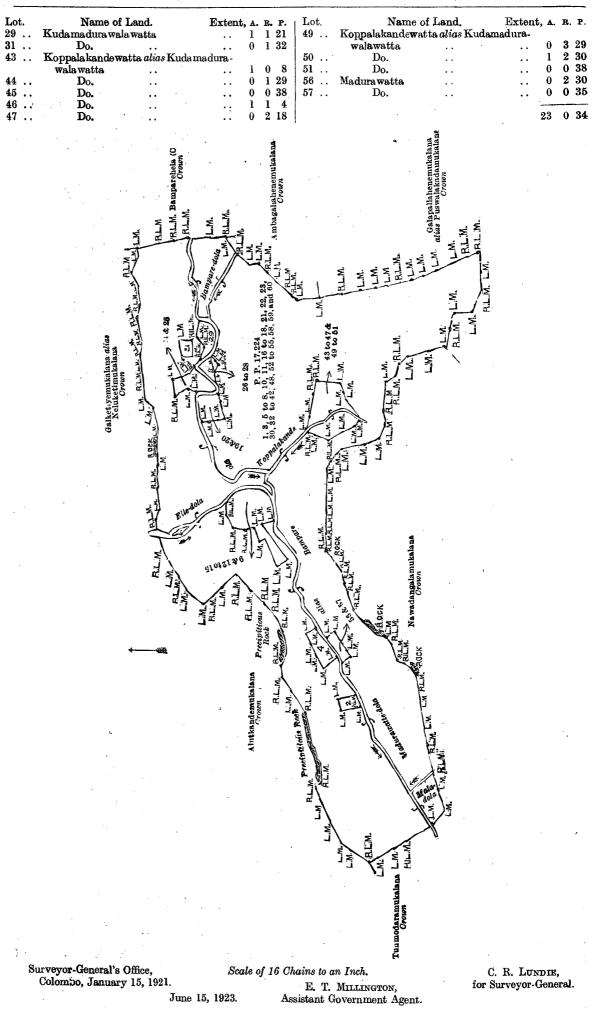

## Order under Section 4, Sub-section (1), of "The Waste Lands Ordinances of 1897, 1899, 1900, and 1903," declaring Land to be Crown Property.

In the matter of the lands commonly called or known as Madurawatta and Kudamadurawalawatta, &c., situate in the village of Pelanda, in Maha pattu north of the Pasdun korale east of the Kalutara District, in the Western Province, and of "The Waste Lands Ordinances of 1897, 1899, 1900, and 1903."

#### Description of the Lands referred to.

The following lots situated in the village of Pelanda, in Maha pattu north of Pasdun korale east of the Kalutara District, in the Western Province, as described in the annexed diagram :---

|      |                      |            | $\mathbf{Pr}$ | elim        | inary    | plan 17, | ,224.           |                     |            |           |    |            |
|------|----------------------|------------|---------------|-------------|----------|----------|-----------------|---------------------|------------|-----------|----|------------|
| Lot. | Name of Lar          | nd.        | Extent,       | <b>A.</b> , | R. P.    | Lot,     | Name of         | Land.               | Exter      | 1t, A.    | R. | Р.         |
| 1    | Madurawatta          | • •        | ••            | 39          | 2 12     | 35       | Kudamadurawal   | awatta .            | ••         | 1         |    | 28         |
| 3    | Do.                  | ••         |               | 1           | 3 26     | 36       | Ratabalagahawa  | tta <i>alias</i> Pu | swala kada | 4         | 2  | <b>2</b> 9 |
| 5    | Do.                  |            | ••            | 1           | 16       | 37       | Duwewalawwewa   | atta <i>alias</i>   | Puswala-   |           |    |            |
| 6    | · Do.                | ••         | ••            | 6           | 33       |          | kada            | ••                  |            | <b>11</b> | 2  | 23         |
| 7    | $\mathbf{D}_{0}$ . , | ••         | ••            | 2           | 0 10     | 38'      | Do.             | ••                  |            | 8         | 0. | <b>26</b>  |
| 8    | Do.                  | ••         | ••            | 0           | 2 22     | 39       | Do.             | •••                 |            | 3         | 0  | 4          |
| 10   | Do.                  | ••         | ••            | 0           | $2 \ 17$ | 40       | <b>D</b> o.     | ••                  | •,•        | <b>21</b> | 0  | 4          |
| 1    | Do.                  | ••         | ••            | 0           | 0 21     | 41       | Kudamadurawala  | watta               |            | . 3       | 0  | 18         |
| 16   | Do.                  | ••         |               | 19          | 3 8      | 42       | Do.             | ••                  | • •        | 0         | 0  | 23         |
| 17   | Kudamadurawalawa     | tta        | ••            | 18          | 1 30     | 48       | Do.             | • •                 |            | 7         | 3. | 23         |
| 18   | Do.                  | ••         | ••            | 4           | 0 26     | 52       | Madurawatta     | ••                  | • ••       | <b>2</b>  | 1  | 30         |
| 21   | Warakadeniya alias   | Kudamadura | awala-        |             |          | 53       | Do.             | ••                  | ••         | 16        | 1  | 11         |
|      | watta                | ••         | ••            | 0           | 2 14     | 54       | Do.             | ••                  |            | 8         | 2  | 14         |
| 22   | <b>D</b> o.          | ••         | ••            | 3           | 0 4      | 55       | Do.             | ••                  | ••         | 0         | 3  | 25         |
| 23   | Do.                  | ••.        | ••            | 0           | 3 20     | 58       | Do.             |                     | ••         | <b>29</b> | 0  | 23         |
| 30   | Warakadeniya         | ••         | ••            | 0           | $2 \ 33$ | 59       | Do.             | ••                  | ••         | 0         | 1  | <b>22</b>  |
| 32   | Kudama dura wala wa  | tta        | ••            | 26          | 16       | 60       | Madurawattepita | kattiya             | ••         | 3         | 0  | 31         |
| 33   | Do.                  | ••         | ••            | 6           | $2 \ 13$ |          |                 |                     | •          |           |    | ······     |
| 34   | Do.                  | ••         | 4             | <b>4</b> 1  | 0 18     |          |                 |                     | 1.         | 296       | 2  | 23         |

and bounded as follows: on the north by Alutkandemukalana claimed by the Crown and Galketiyemukalana alias Neluketimukalana claimed by the Crown; on the east by Bamparehela (chena) claimed by the Crown, Ambagahahenemukalana claimed by the Crown, and Galapallahenemukalana alias Puswalakadamukalana claimed by the Crown is on the south by Galapallahenemukalana alias Puswalakadamukalana claimed by the Crown and Nawadangalamukalana claimed by the Crown is and on the west by Nawadangalamukalana claimed by the Crown, Tunmodaramukalana claimed by the Crown, and Alutkandemukalana claimed by the Crown.

Note.—The following lots lying within the above-mentioned boundaries are excluded from this order, and their aggregate acreage of 23 acres and 34 perches is not included in the acreage of 296 acres 2 roods and 23 perches given above :—

|             |             |                             | Р              | reli | $\min$   | ary       | plan | 17,       | 224.                                     |                   |      |      |   |
|-------------|-------------|-----------------------------|----------------|------|----------|-----------|------|-----------|------------------------------------------|-------------------|------|------|---|
| Lot.        | Name of     |                             | Extent         | , A. | R.       | Р.        | Lot  | <b>b.</b> | Name of Land. Exten                      | t. A              | . R. | . P. |   |
| 2           | Madurawatta | ••                          |                | 0    | 3        | 9         | 20   |           | Kudamadurawalawatta alias Koppala-       |                   |      |      |   |
| 4           | Do.         | ••                          | ••             | 1    | <b>2</b> | 34        | 1    |           | kancepaulawatta                          | 0                 | 3    | 3    |   |
| 9           | Do.         |                             | ••             | 0    | 3        | 17        | 24   |           | Kuda madura walawatta alias Ketekerella. | л. , <sup>—</sup> |      | •    |   |
| 12          | Do.         | ••                          | ••             | 0    | 1        | 35        |      |           | gahawatta                                | 1                 | 1    | 3    |   |
| 13          | Do.         | alias Bamperawatta          |                | 1    | 0        | <b>23</b> | 25   | ••        | D <sub>0</sub> .                         | 1 Î               | 0    | 12   | Y |
| 14          | <b>Do.</b>  | · · ·                       |                | 1    | 3        | 35        | 26   |           | Kudamadurawalawatta alias Koppala-       |                   |      | 5    | ) |
| $15 \ldots$ | Do.         |                             | ••             | 1    | 3        | 15        | 1    |           | kandepaulawatta                          | 0                 | 2    | 28   |   |
| 19          | Kudamadurav | valawatta <i>alias</i> Kopj | p <b>ala</b> - |      |          |           | 27   |           | $\hat{\mathbf{D}_{0}}$                   | 0                 | 1    | 23   |   |
|             | kandepaula  | watta                       | •••            | 0    | 3        | 29        | 28   | ••        | Do.                                      | ÷ 0               | 0    | 16   |   |