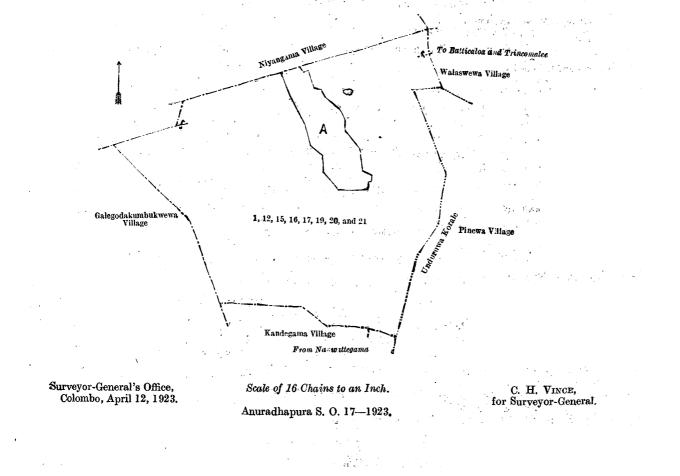

| Do.      | •••    | 4 4 A - 1 |       | 0     | 0 20.5        |
| A            | <b>5</b> | • • | Do.          |         |   | ·· .   | 0    | 0 8.5         | A 13    |     |       | Do.      | ••     |           | · · · | .0    | 1 19          |
| ·A           | 6        | • • | , Do.        | • •     |   |        | 0    | 0 14 3        | A 14    |     |       | Do.      |        |           |       | 13    | 1 21          |
| A            | 7        | ••  | Do.          | ••      |   |        | 0    | 0 11          |         |     |       |          |        |           |       |       |               |
| A            | 8        | ••  | Do.          |         |   | ••     | 0    | 0 16          | 1.1     |     | •     | 11 L L   |        | ·         |       | 14    | 2 19          |



#### LAND SALES IN THE WESTERN PROVINCE.

No. 3,371, W. P.—The Assistant Government Agent, Kalutara, will on Monday, August 27, 1923, at 10 A.M., at his office in the Kalutara Kachcheri, put up to auction, for sale or settlement, or will otherwise dispose of, the undermentioned portions of Crown land, in accordance with the regulations of Government regarding land sales. Forty-two allotments of land situated in the Kalutara totamune and Pasdun korale west division of the Kalutara District of the Western Province.

|