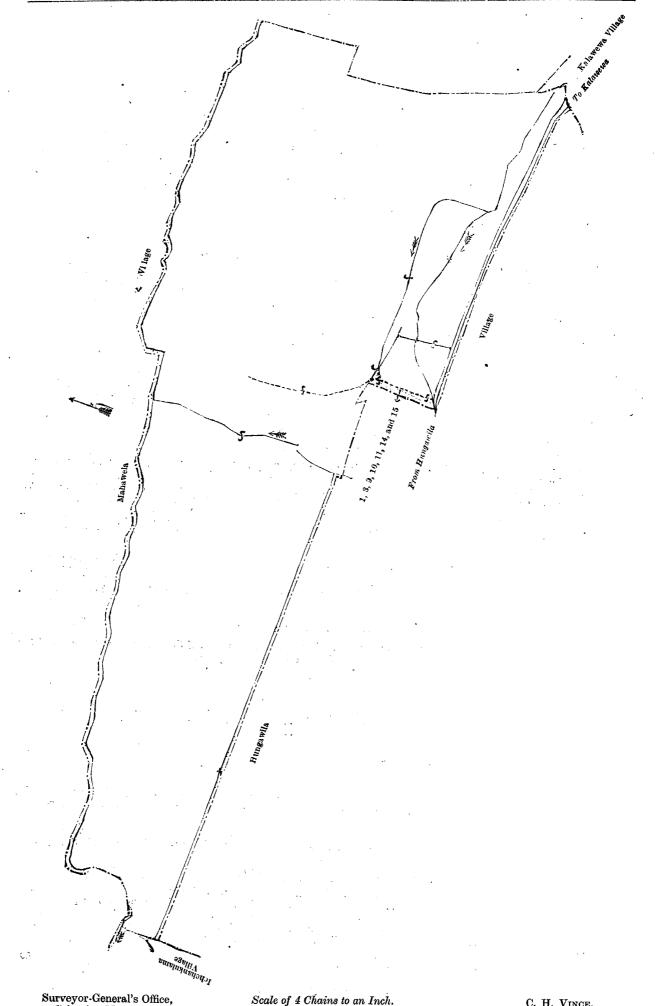

#### Description of the Lands referred to.

The following lots situated in the village of Gongitota, in the Adikari pattuwa of the Siyane korale west of the Colombo District, in the Western Province, as described in the annexed diagram :---

|     |          |                             | · ·    | Pr   | eliı | minary | plan | 16,1 | 41.                                |       |     |           | • |
|-----|----------|-----------------------------|--------|------|------|--------|------|------|------------------------------------|-------|-----|-----------|---|
| Lot | <b>.</b> | Name of Land.               | Extent | , A. | R.   | Ρ.     | Lot  |      | Name of Land. Exten                | t, A. | R.  | P         |   |
| 1   |          | Railway reservation         | • • *  | 18   | 0    | 17.37  | 16   |      | Millagahakumbura                   | · 0   | 0   | 11        |   |
| 2   |          | Indurekumbura (encroachmei  | nt)    | 0    | 0    | 0.50   | 17   |      | Do. (encroachment)                 | 0     | 0   | 12        |   |
| 3   | ·        | Delgahawatteowita           |        | 0    | 0    | 4.62   | 18   |      | Kekunagahawatta                    | 0     | 0   | 3.84      |   |
| 4   |          | Delgahawatta                |        | 0    | 1    | 0.62   | 19   | ••   | Do                                 | 0     | 0   | 9.75      |   |
| 5   |          | Indurekumbura (encroachmen  | nt)    | 0    | 0    | 1.62   | 20   |      | Do                                 | 0     | 0   | 2.62      |   |
| 6   |          | Delgahawatta                |        | 0    | 0    | 0.08   | 22   |      | Do                                 | 0     | 0   | 0.65      |   |
| 8   |          | Do. (encroachmen            | 1t)    | 0    | 0    | -0.04  | 25   | ••   | Delkanumullakumbura                | · 0   | . 0 | 18.87     |   |
| 9   |          | Do. ( \ do.                 | )      | 0    | 0    | 0.62   | 26   | ••   | Kurundugahakumbura                 | 0     | 0   | 15.37     |   |
| 10  |          | .Do. ( do.                  | )      | 0    | 0    | 0.06   | 27   | • •  | Cart road                          | 0     | 0   | $4^{-}37$ |   |
| 11  | ••       | Do. ( do.                   | )      | 0    | 0    | 1.50   | 28   | ••   | Do                                 | . 0   | 0   | 10.87     |   |
| 12  | ••       | Ketakelagahawatta (encroach | iment) | 0    | 0    | 0.75   | 29   |      | Gatekeeper's hut (brick building). | 0     | 0   | 0.53      |   |
| 14  | ••       | Dawatagahakumbura (dc.      | )      | 0    |      | 11.75  |      |      | · · ·                              | ·     |     |           |   |
| 15  | ••       | Diyaparagahakumbura         | ••     | 0    | 0    | 15.18  | l    |      |                                    | 19    | 1   | 24 . 56   |   |

and bounded as follows: on the north by Diyaparagahakumbura claimed by A. Nicholas Appu, Dawatagahakumbura claimed by M. Jussey Appu (the village limit of Tuduwegedera); on the east by Indurekumbura claimed by H. Kaithan Saram and others, Delgahawatta claimed by M. Jussey Appu, Delgahawatta (encroachment by Kalugamage Rosana) claimed by the Ceylon Government Railway, Delgahawatta claimed by M. Jussey Appu; on the south by Delgahawatta claimed by B. Camel Appu, Delgahawatta claimed by Peduru Saram, Delgahawatta claimed by Don Juan Appu, Delgahawatta claimed by W. Don Elias Appu, Delgahawatta claimed by M. Peduru Appu and others, Ketakelagahawatta claimed by H. Isan Appu, Ketakelagahawatta claimed by M. Peduru Appu, Ketakelagahawatta claimed by K. Jussey Appu and others, Ketakelagahawatta (encroachment by K. Jussey Appu and others) claimed by the Ceylon Government Railway, Ketakelagahawatta claimed by K. Jussey Appu and others, Ketakelagahawatta claimed by M. Peduru Appu and others, Ketakelagahawatta claimed by M. Maditiagahavanatha claimed by B. Camel Appu, Hadawakagahadeniya claimed by H. Paulu Appu and others, Makulugahakumbura claimed by A. Nicholas Appu and others, Ketakelagahawatta claimed by ditto, Ketakelagahawattedeniya claimed by A. Nicholas Appu, Delgahawatta claimed by K. Dionis Perera and others, Delgahawatta (encroachment by H., Piloris and others) claimed by the Ceylon Government Railway, Delgahawatta claimed by L. Pabohamy and others, Delgahawatta claimed by W. Anthony Appu, Delgahawatta (encroachment by W. Anthony Appu) claimed by the Ceylon Government Railway, Delgahawatta claimed by W. Anthony Appu, the village limit of Enderamulla; on the west by Kurundugahakumbura claimed by Singho Babanis Fernando, Delkanumullekumbura claimed by H. Marathalis Fernando, Delkanumullewatta (encroachment by W. Lozarus Appu and others) claimed by the Ceylon Government Railway, Delkanumullewatta claimed by W. Lozarus Appu and others, Kakunagahawatta claimed by J. Don Elias Appu, Millagahakumbura claimed by W. Anthony and others, Millagahakumbura claimed by A. D. Pigera Annavirala.

[For Diagram see page 862.]