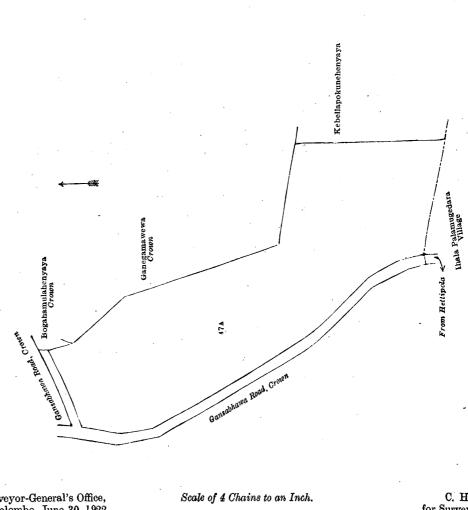

#### Order under Section 4, Sub-section (1), of "The Waste Lands Ordinances of 1897, 1899, 1900, and 1903;" declaring Land to be Crown Property.

In the matter of the lands commonly called or known as Aswedumehenyaya, Welwalagawahenyaya, &c., situate in the village of Ganegama, in the Giratalane korale of the Dewamedi hatpattu of the Kurunegala District, in the North-Western Province, and of "The Waste Lands Ordinances of 1897, 1899, 1900, and 1903."

WHEBEAS in pursuance of section 1 of the said Ordinances it was duly notified on the 14th day of May, 1920, that if no claim to the lands commonly called or known as Aswedumehenyaya, Welwalagawahenyaya, &c., situate in the village of Ganegama, in the Giratalane korale of the Dewamedi hatpattu of the Kurunegala District, in the North-Western Province, containing in extent 53 acres 3 roods and 4 perches, and shown as lots 8, 13, 16, 20, 24, 25, 38A, and 47A in block survey preliminary plan 1,745 and in the annexed diagrams, was made to Mungo Tennent Archibald, Special Officer appointed under section 28 of the said Ordinances, within the period of three months from the date specified in such notice, such lands would be declared the property of the Crown, and dealt with on account of the Crown (*vide* Notice No. 7,542):

#### I.-Block survey preliminary plan 1,745.

| Lot | •   | Name of Land.<br>Aswedumehenyaya |            | · · · · · · · · · · · · · · · · · · · |          |                   | $\mathbf{Exter}$ | nt, A. | R.             | Ρ.       |
|-----|-----|----------------------------------|------------|---------------------------------------|----------|-------------------|------------------|--------|----------------|----------|
| 13  | ••• | Welwalagawahenyaya               |            | ••                                    | ••       | ••                | •• .             | 3      | 0              | 31<br>19 |
| 16  | ••  | Medihena                         | •••        | · · · ·                               | ·        | ••                | ••               | 13     |                | 18       |
| 20  | ••  | Welwalagawahena                  | •• \       |                                       | ••       | ••                | ••               | 10     | $\overline{2}$ | 27       |
|     |     | (Exclus                          | sive of tl | he road and stream pa                 | ssing th | rough the lands,) |                  | 27     | 3              | 15       |

and bounded as follows : on the north by Aswedumekumbura claimed by Dissanayaka Mudiyanselage Ausadahami and others, Aswedumewatta claimed by Dissanayaka Mudiyanselage Ausadahami, Aswedumekumbura claimed by Dissanayaka Mudivanselage Ausadahami and others, Aswedumehenyaya (reservation for ela) to be declared the property of the Crown under the Waste Lands Ordinances, the Gansabhawa road to be declared the property of the Crown under the Waste Lands Ordinances, Welwalagawahenyaya (reservation for Kadukan-ela) to be declared the property of the Crown under the Waste Lands Ordinances, Pita-ela to be declared the property of the Crown under the Waste Lands Ordinances, Medihena (reservation for Kadukan-ela) to be declared the property of the Crown under the Waste Lands Ordinances, Pita-ela to be declared the property of the Crown under the Waste Lands Ordinances, Galhena (reservation for Kadukan-ela) to be declared the property of the Crown under the Waste Lands Ordinances ; on the east by the village limit of Migaswewa, Pahalakumbura claimed by Dissanayaka Mudiyanselage Ausadahami and others; on the south by Gan-sabhawa road to be declared the property of the Crown under the Waste Lands Ordinances, Ihalakumbura claimed by Mecrausalakamalage Hamidu Lebbe and others, Welwala (water-hole) to be declared the property of the Crown under the Waste Lands Ordinances, Pita-ela to be declared the property of the Crown under the Waste Lands Ordinances, Ihalawelvava claimed by Dissanayaka Mudiyanselage Mudalihamy and another, Gansabhawa road to be declared the property of the Crown under the Waste lands Ordinances, Pahalakumbura claimed by Dissanayaka Mudiyanselage Ranmenika; on the west by Pita-ela to be declared the property of the Crown under the Waste Lands Ordinances.