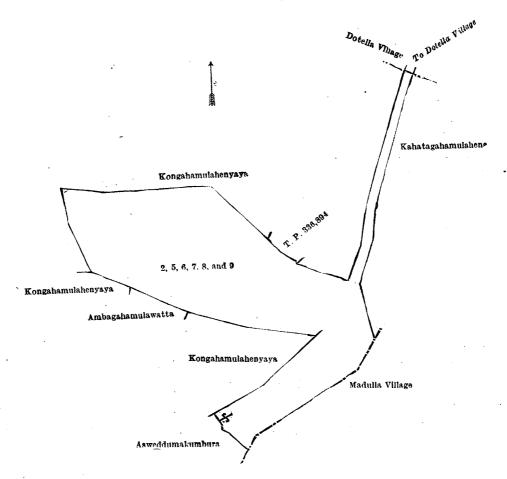

I.—Block survey preliminary plan 1,770.

|      |     |                                |        |      | •  |           |      |   |                 |      |         |    |    |    |
|------|-----|--------------------------------|--------|------|----|-----------|------|---|-----------------|------|---------|----|----|----|
| Lot. |     | Name of Land.                  | Extent | , A. | R. | Ŗ.        | Lot. |   | Name of Land    | ł.   | Extent  | Α. | R. | Ρ. |
| 2    | • • | Gansabhawa road                | • •    | 0    | 1  | 19        | 8    |   | Dangahamulahena | •• , | <br>• • | 1  | 0  | 0  |
| 5    | • • | Wattegamawewa (abandoned ta    | nk and |      |    |           | 9    |   | Gansabhawa road | • •  |         | 0  | ĭ  | ī  |
|      |     | bund)                          |        | 3    | 3  | <b>23</b> | İ    | - | •               | *    |         |    |    |    |
| 6    | ٠.  | Wewapaulahena (reservation for | bund)  | 1    | 0  | 8         |      |   |                 |      |         | 6  | 2  | 19 |
| 7    |     | Dangahahena ( do.              | ý      | 0    | 0  | 8         |      |   | •               |      |         |    |    | -  |

and bounded as follows: on the north by Kongahar ulahenyaya sold to Weerasingha Mudiyanseralahamillage Kande Walauwe Loku Bandara alias Agustine Marambe and another under the Waste Lands Ordinances, T. P. 336,894, the village limit of Dotella; on the east by Kahatagahar ulahena sold to Weerasingha Mudiyanseralahamillage Kande Walauwe Loku Bandara alias Agustine Marambe and another under the Waste Lands Ordinances; on the south by the village limit of Madulla, Asweddumakumbura claimed by Wattegama Lekamalage Kapuruhami; on the west by Kongahamulahenyaya (private), Ambagahamulawatta clain ed by A. J. W. Marambe, Kongahamulahenyaya (private), Kongahamulahenyaya sold to Weerasingha Mudiyanseralahamillage Kande Walauwe Loku Bandara alias Agustine Marambe and another under the Waste Lands Ordinances.