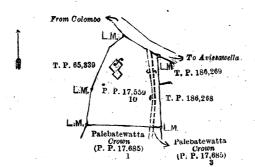

I.—Preliminary plan 17,559.

Lot. Name of Land. 10 ... Palabote watta ...

and on the west by land depicted in title plan No. 65,339.

Extent, A. R. P. 1 0 19.9

and bounded as follows: on the north by road from Colombo to Avissawella; on the east by lands depicted in title plans Nos. 186,269 and 186,268; on the south by Palebotewatta claimed by the Crown (P. P. 17,685/1 and P. P. 17,685/3);

Surveyor-General's Office, Colombo, May 18, 1923.

Scale of 4 Chains to an Inch.

C. R. LUNDIE, for Surveyor-General.

Lot. Name of Land.

II.—Preliminary plan 17,559.

Extent, A. R. P. 0 0 35

and bounded as follows: on the north by road from Colombo to Avissawella; on the east by land depicted in title plan No. 65,339; on the south by Palabotewatta claimed by the Crown (P. P. 17,559/3); and on the west by land depicted in title plan No. 65,338.

Surveyor-General's Office, Colombo, May 18, 1923, Scale of 4 Chains to an Inch.

C. R. LUNDIE, for Surveyor-General.