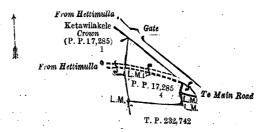

|      |     |                | Prelimina | ry plan 17,285. |       |         |    |    |    |
|------|-----|----------------|-----------|-----------------|-------|---------|----|----|----|
| Lot. |     | Name of Land.  |           |                 |       | Extent, | A. | R. | P. |
| 4    | • • | Keta wila kele |           | • • •           | • • . | ••      | 0  | 1  | 36 |

and bounded as follows: on the north by the road from Hettimulla to main road; east by the road from Hettimulla to main road and by land depicted in title plan 232,742; south by land depicted in T. P. 232,742; and on the west by Ketawilakele claimed by the Crown (P. P. 17,285/1) and land depicted in T. P. 232,742.