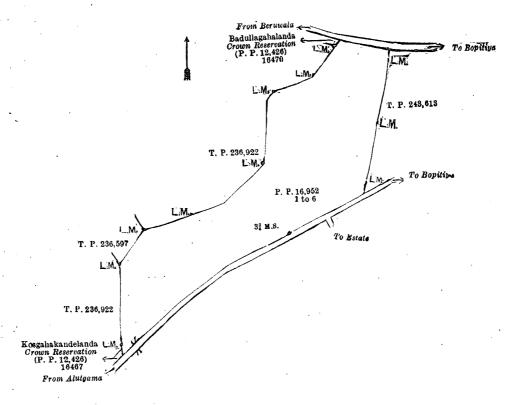

|   |     | Prelix                             | minary plan 16,95  | 52.              |      |               |
|---|-----|------------------------------------|--------------------|------------------|------|---------------|
| L | ot. | Name of Lar                        |                    |                  | Exte | nt, a. R. P.  |
| 1 |     | Kirantidiyapitakattiya alias Nanav | valadeniya         | • •              | • •  | 2 0 0         |
| 2 |     | Kirantidiyapitakattiya alias Nanav | valadeniya (reserv | vation for road) | • •  | 0 0 11        |
| 9 |     | Do.                                | (                  | do. )            |      | 0 1 38        |
| 4 |     | Kirantidiyapitakattiya alias Nanav | valadeniya         | • •              |      | 1 0 17        |
| 5 |     | Ďo                                 |                    | • •              |      | 0 3 35        |
| 6 |     | Do                                 |                    | • •              | • •  | 1 0 12        |
|   |     | •                                  |                    |                  |      |               |
|   |     |                                    |                    |                  |      | 5 2 <b>33</b> |

and bounded as follows: on the north by T. P. 236,922, Badullagahalanda (Crown reservation lot 16470 in P. P. 12,426), the road from Beruwala to Bopitiya; on the east by T. P. 243,613; on the south by the road from Alutgama to Bopitiya; and on the west by Kosgahakandelanda (Crown reservation lot 16467 in P. P. 12,426), T. Ps. 236,922, 236,597.