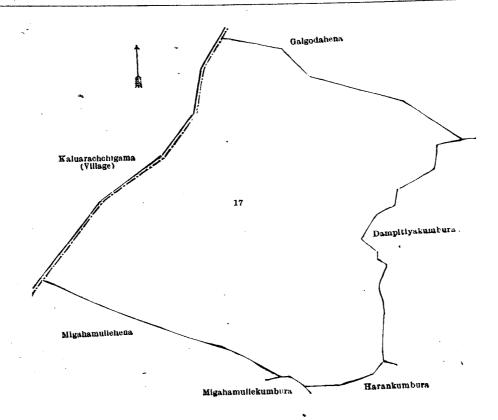

#### Description of the Land referred to.

The following lot situated in the village of Nawinna, in the Dewamedda korale in Dewamedi hatpattu of the Kurunegala D strict of the North-Western Province, as described in the annexed diagram:—

Preliminary plan 5,169-

and bounded as follows: on the north by the village limit of Kaluarachigama, Galgodahena claimed by Mudianse Arachchi and others; on the east by Galgodahena claimed by Mudianse Arachchi and others, Dampitiyakumbura claimed by H. Vander Poorten, Harankumbura claimed by Ukkurala and others; on the south by Harankumbura claimed by Ukkurala and others, Migahamullekumbura claimed by M. Appuhami Nilame, Migahamullehena claimed by M. Appuhami Nilame and others, the village limit of Kaluarachchigama.

Surveyor-General's Office, Colombo, April 23, 1923. Scale of 4 Chains to an Inch. Kurunegala S. O. 22—1923. C. H. VINCE, for Surveyor-General.