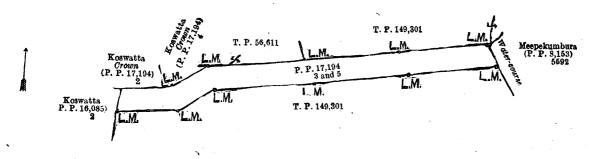

I.—Preliminary plan 17,194.

Lot. Name of Land.

Extent, A. R. P. 0 0 15

and bounded as follows: on the north by land depicted in title plan No. 56,611; on the south-east and south by Koswatta elaimed by the Crown (P. P. 17,194/5); and on the west by Koswatta claimed by the Crown (P. P. 17,194/2).

Surveyor-General's Office, Colombo, May 24, 1921. Scale of 4 Chains to an Inch.

C. H. VINCE, for Surveyor-General.

Lot. Name of Land.
6 Kahatagahawatta

II.—Preliminary plan 17,194:

Extent, A. R. P.

and bounded as follows: on the north by land depicted in title plan No. 149,301; on the south-east and south by land depicted in title plan No. 97,870.

Surveyor-General's Office, Colombo, May 24, 1921. Scale of 4 Chains to an Inch.

III.—Preliminary plan 17,194.

C. H. VINCE, for Surveyor-General.

Lot. Name of Land.

3 .. Koswatta ..

5 .. Do. ..

Extent, A. R. P. 0 0 31 1 2 4

and bounded as follows: on the north by Koswatta claimed by the Crown (P. P. 17,194/2 and 4) and lands depicted in title plan Nos. 56,611 and 149,301; on the east by Meepekumbura claimed by Gamage Babanis and others (P. P. 8,153/5,592); on the south by land depicted in title plan No. 149,301; and on the west by Koswatta claimed by N. R. M. M. Abdul Ahmeed (P. P. 16,085/2).