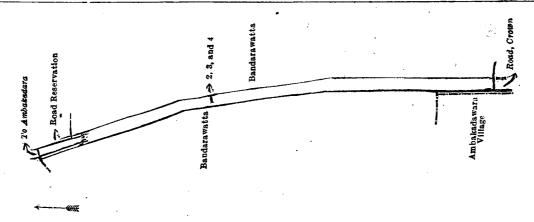

| Lot. Name of Land.                   | nary plan 5,178. | ,     | Exter | nt, A. R | . Р. |
|--------------------------------------|------------------|-------|-------|----------|------|
| 12 Reservation along Gansabhawa road | • • • •          | • •   |       | 0 0      | ) 5. |
| Road                                 |                  | • •   | • •   | 0 0      | ) 19 |
| 14 1 Do                              | ••               | • • • | • •   | 0,0      | ) 8  |
|                                      | • • •            |       |       | 0 0      | 32   |

and bounded as follows: on the north by the road to Ambakadara, the village limit of Medagama; on the east by Bandara-watta sold by the Crown; on the south by the road reservation claimed by the Crown, the road from Wariyapola to Chilaw, road reservation claimed by the Crown; on the west by Bandara watta sold by the Crown.

|      |   | eneral's Office,<br>April 18, 1923. |              | Scale of 4 | Chains   | to an Inc | h. |        | C. H<br>for Surve |       |   |           |
|------|---|-------------------------------------|--------------|------------|----------|-----------|----|--------|-------------------|-------|---|-----------|
|      |   |                                     | $\mathbf{I}$ | IPrelir    | ninary p | lan 5.178 | 3. |        |                   | -     |   |           |
| Lot. | • | Name                                | of Land.     |            |          | -,        |    |        | Exten             | t. A. | R | <b>P.</b> |
| 11   |   | Reservation al                      |              | road       |          |           |    |        |                   |       | 0 |           |
| 16   |   | $D_0$                               |              |            |          |           |    | <br>٠. |                   | 0     | 0 | 31        |
|      |   | •                                   |              |            |          |           |    |        |                   |       |   |           |
|      |   |                                     |              |            |          |           |    |        |                   | Δ     |   | 96        |

and bounded as follows: on the north by Bandarawatta sold by the Crown, road reservation claimed by the Crown, the road to Ambakadara, road reservation claimed by the Crown, Bandarawatta sold by the Crown; on the east by the village limit of Medagama; on the south by the road from Wariapola to Chilaw; on the west by the road reservation claimed by the Crown.

Surveyor-General's Office, Colombo, April 18, 1923. Scale of 4 Chains to an Inch.

Kurunegala S. O. 19-1923.

C. H. VINCE, for Surveyor-General.