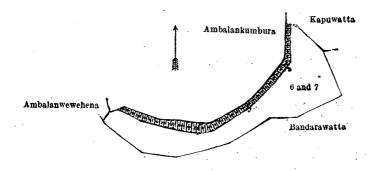

|                |                  | I.—Prelimina | ır <b>y</b> plan 5,178. |     |       |              |
|----------------|------------------|--------------|-------------------------|-----|-------|--------------|
| Lot.           | Name of Land.    |              | • •                     |     | Exter | nt, A. R. P. |
| 2              | Road             |              |                         | • • | • •   | 0 2 13       |
| 3              | Road reservation |              | • •                     | • : |       | 0 0 31       |
| 4              | <b>Do.</b>       | • •          | • •                     | • • |       | 0 0 38       |
|                |                  |              |                         |     |       |              |
| and the second |                  |              |                         |     | •     | 1 0 9        |

and bounded as follow: on the north by the road to Ambakadara; on the east by road reservation, Bandarawatta sold by Crown; on the south by road claimed by Crown; on the west by the village limit of Ambakadawara, Bandarawatta sold by Crown.

Surveyor-General's Office, Colombo, April 18, 1923.

Scale of 4 Chains to an Inch.

C. H. VINCE, for Surveyor-General.

II.—Preliminary plan 5,178.

| Lot. | Name of Land.                     |       |       |     | Extent, | A. | R. | P. |  |
|------|-----------------------------------|-------|-------|-----|---------|----|----|----|--|
| 6    | <br>Alutwewa alias Ambalanwewa (t | tank) | • • • |     | ••      | 1  | 2  | 0  |  |
| 7    | <br>Do                            |       |       | • • | ••      | 0  | 0  | 19 |  |
|      |                                   |       |       |     | -       |    |    |    |  |
| •    |                                   |       | •     |     |         | 1  | 2  | 19 |  |

and bounded as follows: on the north by Ambalankumbura claimed by Yapathami and others, Kapuwatta claimed by M. P. Banda; on the east by Kapuwatta claimed by M. P. Banda, Bandarawatta sold by the Crown; on the south by Bandarawatta sold by the Crown; on the west by Ambalanwewahena claimed by Ranhami and others.

Surveyor-General's Office, Colombo, April 18, 1923. Scale of 4 Chains to an Inch.

Kurunegala S. O. 21-1923.

C. H. VINCE, for Surveyor-General.