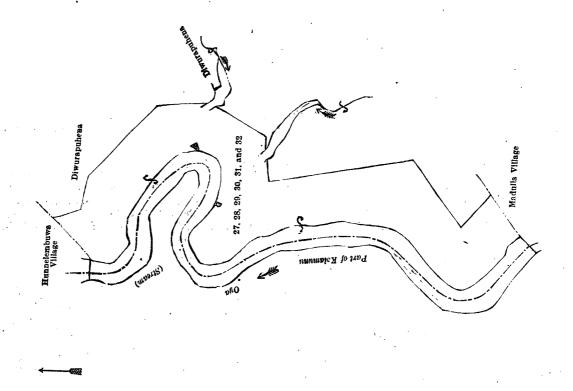

I.—Block survey preliminary plan 1,770.

|      |     |                                |        |      | •  |           |      |   |                 |      |         |    |    |    |
|------|-----|--------------------------------|--------|------|----|-----------|------|---|-----------------|------|---------|----|----|----|
| Lot. |     | Name of Land.                  | Extent | , A. | R. | Ŗ.        | Lot. |   | Name of Land    | ł.   | Extent  | Α. | R. | Ρ. |
| 2    | • • | Gansabhawa road                | • •    | 0    | 1  | 19        | 8    |   | Dangahamulahena | •• , | <br>• • | 1  | 0  | 0  |
| 5    | • • | Wattegamawewa (abandoned ta    | nk and |      |    |           | 9    |   | Gansabhawa road | • •  |         | 0  | ĭ  | ī  |
|      |     | bund)                          |        | 3    | 3  | <b>23</b> | İ    | - | •               | *    |         |    |    |    |
| 6    | ٠.  | Wewapaulahena (reservation for | bund)  | 1    | 0  | 8         |      |   |                 |      |         | 6  | 2  | 19 |
| 7    |     | Dangahahena ( do.              | ý      | 0    | 0  | 8         |      |   | •               |      |         |    |    | -  |

and bounded as follows: on the north by Kongahar ulahenyaya sold to Weerasingha Mudiyanseralahamillage Kande Walauwe Loku Bandara alias Agustine Marambe and another under the Waste Lands Ordinances, T. P. 336,894, the village limit of Dotella; on the east by Kahatagahar ulahena sold to Weerasingha Mudiyanseralahamillage Kande Walauwe Loku Bandara alias Agustine Marambe and another under the Waste Lands Ordinances; on the south by the village limit of Madulla, Asweddumakumbura claimed by Wattegama Lekamalage Kapuruhami; on the west by Kongahamulahenyaya (private), Ambagahamulawatta clain ed by A. J. W. Marambe, Kongahamulahenyaya (private), Kongahamulahenyaya sold to Weerasingha Mudiyanseralahamillage Kande Walauwe Loku Bandara alias Agustine Marambe and another under the Waste Lands Ordinances.

and bounded as follows: on the north by Kongahamulahenyaya sold to Weerasingha Mudiyanseralahamillage Kande Walauwe Loku Bandara alias Agustine Marambe and another under the Waste Lands Ordinances, Kongahakumbura claimed by Lekamalage Kapuruhami; on the east by Wattegama-amuna (water-hole) to be declared the property of the Crown under the Waste Lands Ordinances; on the south by Otekumbura claimed by Vidanalage Jayatuhami of Diwulwewa; on the west by Diwurapuhena (private), the village limit of Hunnelembuwa.

and bounded as follows: on the north by the village limit of Hunnelembuwa, Diwurapuhena (private); on the east by Diwurapuhena (private), Diwurapuhena sold to Jayamahitihamillage Barda, Korala, and another under the Waste Lands Ordinances; on the south by the village limit of Madulla, part of the Kalamunu-oya (stream); on the west by the part of the Kalamunu-oya (stream).