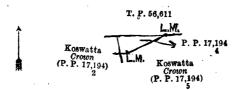

I.—Preliminary plan 17,194.

Lot. Name of Land.

Extent, A. R. P. 0 0 15

and bounded as follows: on the north by land depicted in title plan No. 56,611; on the south-east and south by Koswatta elaimed by the Crown (P. P. 17,194/5); and on the west by Koswatta claimed by the Crown (P. P. 17,194/2).

Surveyor-General's Office, Colombo, May 24, 1921. Scale of 4 Chains to an Inch.

C. H. VINCE, for Surveyor-General.

Lot. Name of Land.
6 Kahatagahawatta

II.—Preliminary plan 17,194:

Extent, A. R. P.

and bounded as follows: on the north by land depicted in title plan No. 149,301; on the south-east and south by land depicted in title plan No. 97,870.

Surveyor-General's Office, Colombo, May 24, 1921. Scale of 4 Chains to an Inch.

III.—Preliminary plan 17,194.

C. H. VINCE, for Surveyor-General.

Lot. Name of Land.

3 .. Koswatta ..

5 .. Do. ..

Extent, A. R. P. 0 0 31 1 2 4

and bounded as follows: on the north by Koswatta claimed by the Crown (P. P. 17,194/2 and 4) and lands depicted in title plan Nos. 56,611 and 149,301; on the east by Meepekumbura claimed by Gamage Babanis and others (P. P. 8,153/5,592); on the south by land depicted in title plan No. 149,301; and on the west by Koswatta claimed by N. R. M. M. Abdul Ahmeed (P. P. 16,085/2).