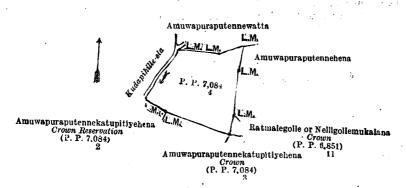

II -Preliminary plan 7,084. Lot. Name of Land. Amuwapuraputenna

and bounded as follows: on the north by Amuwapuraputennewatta claimed by Mr. L. A. Ewart; on the east by Amuwapuraputennehena claimed by Francis Wijesinghe and Ratmalegolle or Nelligollemukalana claimed by the Crown (P. P. 6,951/11); on the south by Amuwapuraputennekatupitiyehena, Amuwapuraputennekatupitiyehena claimed by the Crown (P P 7,084/3), and Amuwapuraputennekatupitiyehena, Crown reservation (P. P. 7,084/2); and on the west by Kudapihille-ela

and bounded as follows: on the north by Amuwapuraputenne claimed by the Crown (P. P. 7,084/4); on the east by Ratmalagolle or Nelligollemukalana claimed by the Crown (P. P. 6,851/11); on the south by Amuwapuraputennewatta claimed by Mr. L. A. Ewart; and on the west by Kudapihille-ela.