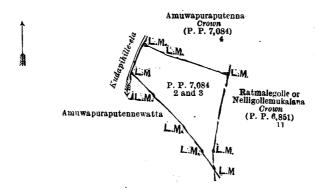

I.—Preliminary plan 7,084.

Lot. Name of Land. Kitulemulahena ...

and bounded as follows: on the north by Kitulemulahena claimed by Francis Wijesinghe; on the east by Kotchikaduwehena claimed by Humphrey Gray and Eriyagas-ela or Millagasmukalana claimed by the Crown (P. P. 6,851/9); on the south by Bogashinnewatta claimed by Mr. S. Hillman and Pinhena claimed by the trustees of Sangitha Vihare (Weliwita); and on the west by Pinhena claimed by the trustees of Sangitha Vihare (Weliwita) and Kitulemulahena claimed by Francis Wijesinghe.

> Kitulemulahens Kotchikaduwehens L.M. Eriyagasela or Millagasmukalana Pinhena Bogashinnewatta

Surveyor-General's Office. Colombo, September 8, 1922.

4

Scale of 4 Chains to an Inch.

C. R. LUNDIE. for Surveyor-General.

II -Preliminary plan 7,084. Lot. Name of Land. Amuwapuraputenna

and bounded as follows: on the north by Amuwapuraputennewatta claimed by Mr. L. A. Ewart; on the east by Amuwapuraputennehena claimed by Francis Wijesinghe and Ratmalegolle or Nelligollemukalana claimed by the Crown (P. P. 6,951/11); on the south by Amuwapuraputennekatupitiyehena, Amuwapuraputennekatupitiyehena claimed by the Crown (P P 7,084/3), and Amuwapuraputennekatupitiyehena, Crown reservation (P. P. 7,084/2); and on the west by Kudapihille-ela

Surveyor-General's Office, Colombo, September 8, 1922. Scale of 4 Chains to an Inch.

C. R. LUNDIE. for Surveyor-General.

Lot Name of Land. 3 Budhugemulahena

III.—Preliminary plan 7,085. Extent, A. R. P. 3 14 and bounded as follows: on the north by Kudamoragolle claimed by the Crown (P. P. 6,852/1); on the east by Kudamoragollehena claimed by Francis Wijesinghe and others and Budhugemulahena claimed by Francis Wijesinghe; on the south by Amunagawehena claimed by R. Siripala and others and Amunagawehena claimed by R. Sundara and others; and on the west by Meekandawalahena claimed by R. Sundara and others.