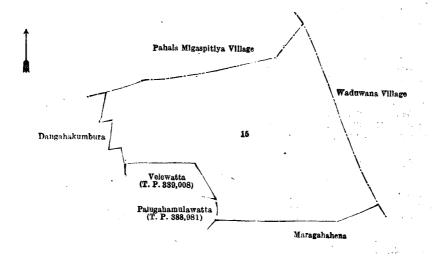

#### Description of the Land referred to.

The land commonly called or known as Palugahamulahena, situate in the village of Hemmullegama, in the Giratalane korale of the Dewamedi hatpattu of the Kurunegala District, in the North-Western Province, containing in extent 6 acres 1 rood and 9 perches, shown as lot 15 in block survey preliminary plan 1,701 and in the annexed diagram; and bounded as follows: on the north by the village limit of Pahala Migaspitiya; on the east by the village limit of Waduwana; on the south by Maragahahena claimed by Rantirampedidureyalage Punchi and Kotambapitiye Bada; on the west by Palugahamulawatta sold by the Crown (T. P. 338,981), Velewatta sold by the Crown (T. P. 339,008), Dangahakumbura claimed by Keenagahapitiya Arachchige Sittappu and others.