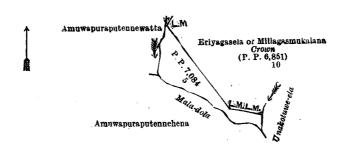

Surveyor-General's Office, Colombo, September 8, 1922. Scale of 4 Chains to an Inch.

ch. C. R. LUNDIE, for Surveyor-General.

Lot. Name of Land.
5 .. Amuwapuraputennewatta

II.—Preliminary plan 7,084.

Extent, A. P. R.

0 1 38

and bounded on the north by Eriyagas-ela or Millagasmukalana claimed by the Crown (P. P. 6,851/10); on the east by Unakotuwe-ela; on the south by Mala-dola and Amuwapuraputennehena claimed by Francis Wijesinghe; and on the west by Amuwapuraputennewatta claimed by Mr. L. A. Ewart.

Surveyor-General's Office, Colombo, September 8, 1922.

Scale of 4 Chains to an Inch.

C. R. Lundie, for Surveyor-General.

January 6, 1923. W. L. Murphy,
Assistant Government Agent.