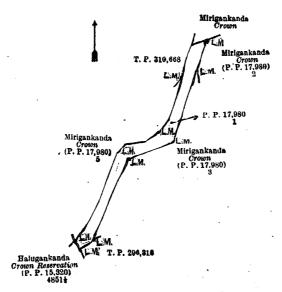

Preliminary plan 17,980.

Lot. Name of Land. Extent, A. R. P.

1 ... Mirigankanda (reservation for path) ... 0 2 18

and bounded as follows: on the north by Mirigankanda claimed by the Crown; on the east by Mirigankanda claimed by the Crown (P. P. 17,980/2 and P. P. 17,980/3); on the south by land depicted in title plan No. 296,318 and Halugankanda Crown reservation (P. P. 15,320/4,851½); and on the west by Mirigankanda claimed by the Crown (P. P. 17,980/5) and land depicted in title plan No. 310,668.

Surveyor-General's Office, Colombo, October 7, 1922. Scale of 4 Chains to an Inch.

C. R. LUNDIE, for Surveyor-General.