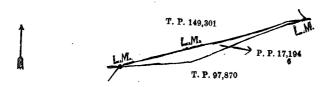

Surveyor-General's Office, Colombo, May 24, 1921. Scale of 4 Chains to an Inch.

C. H. VINCE, for Surveyor-General.

Lot. Name of Land.
6 Kahatagahawatta

II.—Preliminary plan 17,194:

Extent, A. R. P.

and bounded as follows: on the north by land depicted in title plan No. 149,301; on the south-east and south by land depicted in title plan No. 97,870.

Surveyor-General's Office, Colombo, May 24, 1921. Scale of 4 Chains to an Inch.

III.—Preliminary plan 17,194.

C. H. VINCE, for Surveyor-General.

Lot. Name of Land.

3 .. Koswatta ..

5 .. Do. ..

Extent, A. R. P. 0 0 31 1 2 4