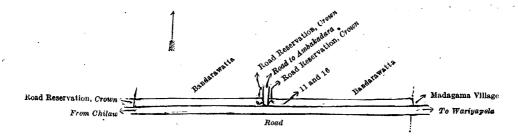

|      |   | eneral's Office,<br>April 18, 1923. |              | Scale of 4 | Chains   | to an Inc | h. |        | C. H<br>for Surve |       |   |           |
|------|---|-------------------------------------|--------------|------------|----------|-----------|----|--------|-------------------|-------|---|-----------|
|      |   |                                     | $\mathbf{I}$ | IPrelir    | ninary p | lan 5.178 | 3. |        |                   | -     |   |           |
| Lot. | • | Name                                | of Land.     |            |          | -,        |    |        | Exten             | t. A. | R | <b>P.</b> |
| 11   |   | Reservation al                      |              | road       |          |           |    |        |                   |       | 0 |           |
| 16   |   | $D_0$                               |              |            |          |           |    | <br>٠. |                   | 0     | 0 | 31        |
|      |   | •                                   |              |            |          |           |    |        |                   |       |   |           |
|      |   |                                     |              |            |          |           |    |        |                   | Δ     |   | 96        |

and bounded as follows: on the north by Bandarawatta sold by the Crown, road reservation claimed by the Crown, the road to Ambakadara, road reservation claimed by the Crown, Bandarawatta sold by the Crown; on the east by the village limit of Medagama; on the south by the road from Wariapola to Chilaw; on the west by the road reservation claimed by the Crown.