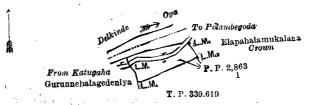

I.—Preliminary plan 2,863.

Lot. Name of Land.

Elapahalamukalana (reservation for Delkinde-oya and Gansabhawa road)

Extent, A. R. P.

0 0 36

and bounded as follows: on the north by Delkinde-oya; on the east by Elapahalamukalana claimed by the Crown; on the south by title plan 339,619; on the west by Gurunnehalagedeniya claimed by H. Dingiri Appu and others.

Surveyor-General's Office, Colombo, November 15, 1922. Scale of 4 Chains to an Inch.

C. R. LUNDIE, for Surveyor-General.

II.—Preliminary plan 2,863.

Lot. 6 .

1

Name of Land.

Telambugahamulatennehena (reservation for Issodanawale-ela)