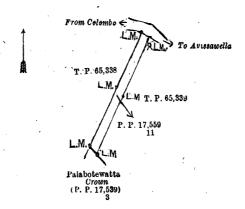

I.—Preliminary plan 17,559.

Lot. Name of Land. 10 ... Palabote watta ...

and on the west by land depicted in title plan No. 65,339.

Extent, A. R. P. 1 0 19.9

and bounded as follows: on the north by road from Colombo to Avissawella; on the east by lands depicted in title plans Nos. 186,269 and 186,268; on the south by Palebotewatta claimed by the Crown (P. P. 17,685/1 and P. P. 17,685/3);

Surveyor-General's Office, Colombo, May 18, 1923.

Scale of 4 Chains to an Inch.

C. R. LUNDIE, for Surveyor-General.

Lot. Name of Land.

II.—Preliminary plan 17,559.

Extent, A. R. P. 0 0 35

and bounded as follows: on the north by road from Colombo to Avissawella; on the east by land depicted in title plan No. 65,339; on the south by Palabotewatta claimed by the Crown (P. P. 17,559/3); and on the west by land depicted in title plan No. 65,338.

Surveyor-General's Office, Colombo, May 18, 1923, Scale of 4 Chains to an Inch.

C. R. LUNDIE, for Surveyor-General.