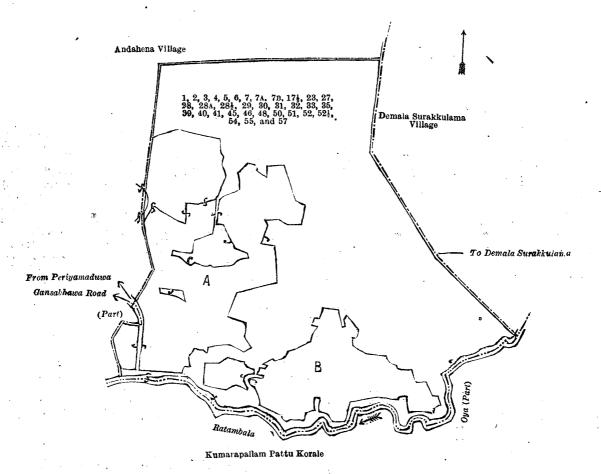

The notice required by section 1 of "The Waste Lands Ordinances of 1897, 1899, 1900, and 1903," having been duly published in manner prescribed by that section in respect of the above-named lands (vide Notice No. 8,056), and no claim having been made to the said lands or to any interest therein within the period of three months from the date specified in the said notice, I, Maxwell MacLagan Wedderburn, Special Officer appointed under section 28 of the said Ordinances, under and by virtue of the powers vested in me in that behalf by section 2 of the said Ordinances, do hereby on this 24th day of March, 1923, order and declare that the said lands, as more fully described herein below, situate in the village of Kammandaluwa, in the Kumarawanni pattu korale of the Demala hatpattu of the Puttalam District, in the North-Western Province, and shown as lots 1, 2, 3, 4, 5, 6, 7, 7A, 7B, 17½, 23, 27, 28, 28A, 28½, 29, 30, 31, 32, 33, 35, 39, 40, 41, 45, 46, 48, 50, 51, 52, 52½, 54, 55, and 57 in block survey preliminary plan 1,828 and in the annexed diagram, and containing in extent 179 acres 1 rood and 10 perches, are the property of the Crown.

and bounded as follows: on the north by the village limit of Andahena; on the east by the village limit of Demalasurak-kulama, part of Ratambala-oya (the boundary of the Kumarapallam pattu korale); on the south by part of Ratambala-oya (the boundary of the Kumarapallam pattu korale); on the west by the village limit of Andahena.