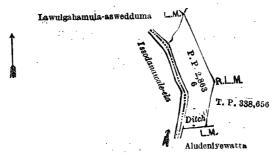

Extent, A. R. P. 0 1 36

and bounded as follows: on the north by Lawulugahamula assedduma claimed by Balage Seti; on the east by title plan 338,656; on the south by Aludeniyewatta claimed by S. Samara and others; on the west by Issodanawale-ela.

Surveyor-General's Office, Colombo, November 15, 1922.

Scale of 4 Chains to an Inch.

C. R. LUNDIE, for Surveyor-General.

November 30, 1922.

G. S. WODEMAN, Assistant Government Agent.

noer 30, 1922.