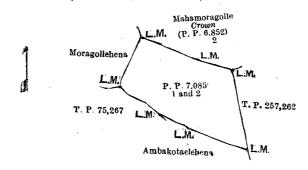

| Lot. | Name of Lar     | nd  | Preliminary | plan 7,085. | ,   | Durkant 4 D D               |
|------|-----------------|-----|-------------|-------------|-----|-----------------------------|
|      | mbakota-elehena |     | • • • •     | ••          |     | <br>Extent, A. R. P. 0 1 24 |
| 2    | Do.             | • • | • • •       | •           | • • | <br>0 3 37                  |
| •    | ·               |     |             |             |     | 1 1 21                      |

and bounded as follows: on the north by Mahamoragolle claimed by the Crown (P. P. 6,852/2); on the east by title plan No. 257,262; on the south by Ambakota-elehena claimed by Francis Wijesinghe and title plan No. 75,267; and on the west by Moragollehena claimed by Heratmudiyanselage Kiribanda and others.