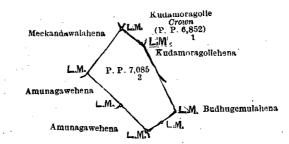

Surveyor-General's Office, Colombo, September 8, 1922. Scale of 4 Chains to an Inch.

C. R. LUNDIE. for Surveyor-General.

Lot Name of Land. 3 Budhugemulahena

III.—Preliminary plan 7,085. Extent, A. R. P. 3 14 and bounded as follows: on the north by Kudamoragolle claimed by the Crown (P. P. 6,852/1); on the east by Kudamoragollehena claimed by Francis Wijesinghe and others and Budhugemulahena claimed by Francis Wijesinghe; on the south by Amunagawehena claimed by R. Siripala and others and Amunagawehena claimed by R. Sundara and others; and on the west by Meekandawalahena claimed by R. Sundara and others.

and bounded as follows: on the north by Mahamoragolle claimed by the Crown (P. P. 6,852/2); on the east by title plan No. 257,262; on the south by Ambakota-elehena claimed by Francis Wijesinghe and title plan No. 75,267; and on the west by Moragollehena claimed by Heratmudiyanselage Kiribanda and others.