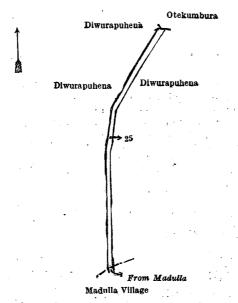

Lot. Name of Land. 23 .. Ela 'stream'.

Extent, A. R. P. . . 0 0 5

and bounded as follows: on the north by Otekumbura claimed by Vidanalage Jayatuhami of Diwulwewa; on the east by Wattegama-amuna 'water-hole') to be declared the property of the Crown under the Waste Lands Ordinarces; on the south by Diwurapuhena sold to Jayamahitihan illage Banda, Korala, and another under the Waste Lands Ordinances; on the west by Otekumbura claimed by Vidanalage Jayatuhami of Diwulwewa.

Surveyor-General's Office, Colombo, January 24, 1923. Scale of 4 Chains to an Inch.

C. H. VINCE, for Surveyor-General.

V.—Block survey preliminary plan 1,770.

Lot. Name of Land. 25 ... Gansabhawa road ...

Extent, A. R. P. 0 0 34

and bounded as follows: on the north by Diwurapuhena (private), Otekumbura claimed by Vidanelage Jayatuhami of Diwulwewa; on the east by Diwurapuhena sold to Jayamahitihamillage Banda, Korala, and another under the Waste Lands Ordinances; on the south by the village limit of Madulla; on the west by Diwurapuhena sold to Jayamahitihamillage Banda, Korala, and another under the Waste Lands Ordinances.

Surveyor-General's Office, Colombo, January 24, 1923. Scale of 4 Chains to an Inch.

for Surveyor-General.

VI.—Block survey prelin inary plan 1,770.

| Lot. | Name of Land.                    |    | Extent | t, A. | R. | Р. | Lot. | _   | Name of Land.   | * * |   | Extent, A. R. P. |
|------|----------------------------------|----|--------|-------|----|----|------|-----|-----------------|-----|---|------------------|
| 27   | <br>Ela (stream)                 |    |        | . 0   | 0  | 31 | 31   | • • | Ela (strean )   |     |   | 0 0 39           |
| 28   | <br>Oya reservation              |    | • •    | 1     | 3  | 6  | 32   | • • | Oya reservation |     | • | 3 2 26           |
| 29   | <br>Do                           |    | • • •  | 0     | 2  | 32 |      | •   |                 |     |   |                  |
| 30   | <br>Part of Kolamunu-oya (stream | m) | • •    | • 1   | 1  | 30 |      |     | •               |     | • | 8 0 4            |