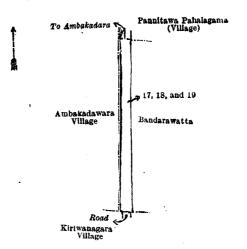

#### Description of the Lands referred to.

The following lots situated in the village of Medagama, in the Dewamedi korale of Dewamedi hatpattu, in the Kurunegala District of the North-Western Province, as described in the annexed diagrams:—

| 17 Reservation along the Gansabhawa road 18 Do | tent, A |     |   | 15 |
|------------------------------------------------|---------|-----|---|----|
|                                                |         |     |   |    |
|                                                | 0       | 0   | Ō | 11 |
| 19 Road                                        | 0       | 0 . | 0 | 39 |

and bounded as follows: on the north by the village limit of Pennitawa Pahalagama; on the east by Bandarawatta sold by the Crown; on the south by the village limit of Kiriwanagara; on the west by the village limit of Ambakadawara.

Surveyor General's Office, Colombo, April 18, 1923. Scale of 4 Chains to an Inch.

C. H. VINCE, for Surveyor-General.

II.—Preliminary plan 5,178.

Lot. Name of Land. 24 . Reservation along the main road Extent, A. R. P. 0 1 15