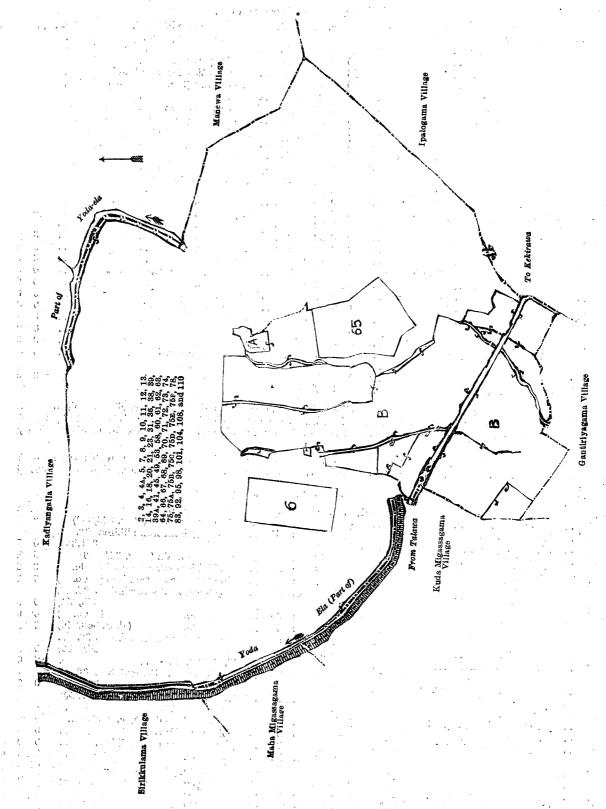

0

day of March, 1923, order and declare that the said lands, as more fully described herein below, situate in the village of Konapatirewa, in the Ihala Kalagam tulana of the Kalagam korale north of the Kalagam palata, in the North-Central Province, and shown as lots 2, 3, 4, 4 $^\circ$ , 5, 7, 8, 9, 10, 11, 12, 13, 14, 16, 18, 20, 21, 23, 31, 36, 38, 39, 39 $^\circ$ , 41, 45, 49, 53, 58, 60, 61, 62, 63, 64, 66, 67, 68, 69, 70, 71, 72, 73, 74, 75, 75 $^\circ$ , 78, 83, 92, 95, 98, 101, 104, 108, and 110 in block survey preliminary plan 826 and in the annexed diagram, and containing in extent 468 acres and 13 perches, are the property of the Crown.

#### Description of the Lands referred to.

The following lots situated in the village of Konapatirewa, in the Ihala Kalagam tulana of the Kalagam korale north of the Kalagam palata, in the North-Central Province, as described in the annexed diagram:—

| Lot.       | Name of Land.                    | Exter | ıt, A. | R. P. | Lot. | Name of Land.             | Extent, | Α.         | R. P. |
|------------|----------------------------------|-------|--------|-------|------|---------------------------|---------|------------|-------|
| 2          | Part of Yoda-ela (channel)       |       | 1      | 0 31  | 62   | Kumbukgahagodella         |         | 1          | 2 9   |
| 3          | Do                               |       | 1      | 3 4   | 63   | Do                        |         | 0          | 1 17  |
| 4          | Keeriyagahalanda                 |       | 139    | 2 8   | 64   | Mylagahahena              |         | 2          | 0 29  |
| 4A         | Keeriyagahayaya                  |       | 46     | 3 30  | 66   | Reservation for tank bund |         | 0          | 3 32  |
| 5          | Tisbamba                         |       | 10     | 0 22  | 67   | Nikawewa (tank and bund)  | 1       | 4          | 0 11  |
| : 7        | Reservation for Yoda-ela         |       | 2      | 1 21  | 68   | Footpath                  |         | 0          | 0 4   |
| 8          | Yoda-ela (channel)               |       | 7      | 2 4   | 69   | Weehenkattuwa             |         | 2          | 2 28  |
| 9          | Yodayakanda (bund)               |       | 15     | 2 26  | 70   | Horow-ela (channel)       |         | 0          | 0 6   |
| 10         | Part of Yoda-ela (channel)       |       | 0      | 3 35  | 71   | Yoda-ela (channel)        | (       | 6          | 0 23  |
| 11         | Do.                              |       | 1      | 3 0   | 72   | Godayaya                  | 8       | 8          | 1 38  |
| 12         | Konapatirawewewa (tank and b     | und)  | 64     | 2 33  | 73   | Cemetery                  | (       | 0          | 2 2   |
| · 13       | Reservation for bund             |       | ľ      | 3 18  | 74   | Road to cemetery          | (       | 0 (        | 0 7   |
| 14         | Pansalalanda                     |       | 19     | 3 37  | 75   | Mylagahahena              | (       | 0          | 2 1   |
| 16         | Waste land                       |       | 0      | 2 30  | 75A  | Do                        |         | 1 (        | 0 28  |
| 18         | Footpath                         |       | 0      | 0 6   | 75в  | Do. $\therefore$          | 10      | 0 (        | 0 37  |
| 20         | Konapatiriwewan-ela (stream)     |       | 2      | 2 2   | 75c  | Do                        | (       | 0 (        | 0 7   |
| 21         | Meegahagodella                   |       | 0      | 3 23  | 75D  | Do                        | • •     | 1          | 1 11  |
| 23         | Waste land                       |       | 0      | 0 28  | 75E  | Do                        | ;       | 3 (        | 0 10  |
| 31         | Horow-ela (channel)              |       | 0      | 3 4   | 75F  | Do                        | :       | 1 2        | 2 4   |
| 36         | Do                               |       | 1      | 1 11  | 78   | Channel                   | (       | 0 (        | 0 7   |
| 38         | Hurigahalanda (reservation for ? | Yoda- |        | -     | 83   | Kayangolle accarewedibima | (       | 0 (        | 0 2   |
|            | ela bund)                        |       | 0      | 3 14  | > 92 | Do                        | (       | 0 (        | 0 3   |
| 39         | Do                               |       | 1      | 0 7   | 95   | Main road                 | :       | 3 (        | 0 34  |
| 39A        | Do                               |       | 1      | 0 2   | 98   | Horo -ela (channel)       | (       | 0 (        | 0 28  |
| 41         | Do                               |       | 0      | 0 15  | 101  | Nabadawelalanda           | · :     | <b>3</b> ] | 1 29  |
| <b>4</b> 5 | Hurigahalanda                    |       | 0      | 1 5   | 104  | ·Channel                  | (       | 0 (        | 0 13  |
| 49         | Reservation for Yoda-ela bund    |       | 0      | 3 30  | 108  | Do                        | (       | 0 (        | 0 10  |
| 53 .,      | Part of road                     |       | 0      | 0 20  | 110  | Approach road to T. Ps.   | (       | 0 ]        | 17    |
| 58         | Waste land                       |       | 0      | 0 4   | 1    |                           |         |            |       |
| 60         | Kumbukgahagodella                |       | 0      | 0 29  |      |                           | 468     | 8 (        | 0 13  |
| 61         | Konapatirewawan-ela (stream)     |       | 0      | 1 37  | ļ    |                           |         |            |       |

and bounded as follows: on the north by the village limit of Kadiyangalla, part of Yoda-ela (the village limits of Kadiyangalla and Manewa); on the east by the village limit of Manewa, the village limit of Ipalogama; on the south by the village limits of Ipalogama and Gantiriyagama; on the west by the village limits of Kuda Migassagama, Maha Migassagama, and Sirikkulama.