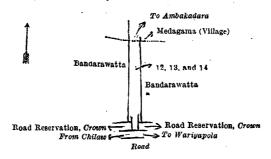

| Lot. Name of Land.                   | nary plan 5,178. | ,     | Exter | nt, A. R | . Р. |
|--------------------------------------|------------------|-------|-------|----------|------|
| 12 Reservation along Gansabhawa road | • • • •          | • •   |       | 0 0      | ) 5. |
| Road                                 |                  | • •   | • •   | 0 0      | ) 19 |
| 14 1 Do                              | ••               | • • • | • •   | 0,0      | ) 8  |
|                                      | • • •            |       |       | 0 0      | 32   |

and bounded as follows: on the north by the road to Ambakadara, the village limit of Medagama; on the east by Bandara-watta sold by the Crown; on the south by the road reservation claimed by the Crown, the road from Wariyapola to Chilaw, road reservation claimed by the Crown; on the west by Bandara watta sold by the Crown.

|      |   | eneral's Office,<br>April 18, 1923. |              | Scale of 4 | Chains   | to an Inc | h. |        | C. H<br>for Surve |       |   |           |
|------|---|-------------------------------------|--------------|------------|----------|-----------|----|--------|-------------------|-------|---|-----------|
|      |   |                                     | $\mathbf{I}$ | IPrelir    | ninary p | lan 5.178 | 3. |        |                   | -     |   |           |
| Lot. | • | Name                                | of Land.     |            |          | -,        |    |        | Exten             | t. A. | R | <b>P.</b> |
| 11   |   | Reservation al                      |              | road       |          |           |    |        |                   |       | 0 |           |
| 16   |   | $D_0$                               |              |            |          |           |    | <br>٠. |                   | 0     | 0 | 31        |
|      |   | •                                   |              |            |          |           |    |        |                   |       |   |           |
|      |   |                                     |              |            |          |           |    |        |                   | Δ     |   | 96        |