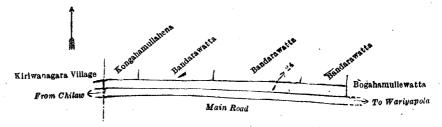

#### Description of the Lands referred to.

The following lots situated in the village of Pennitawa Pahalagama, in the Dewamedi korale of Dewamedi hatpattu of the Kurunegala District of the North-Western Province, as described in the annexed diagrams:—

|                |                  | I.—Prelimina | ır <b>y</b> plan 5,178. |     |       |              |
|----------------|------------------|--------------|-------------------------|-----|-------|--------------|
| Lot.           | Name of Land.    |              | • •                     |     | Exter | nt, A. R. P. |
| 2              | Road             |              |                         | • • | • •   | 0 2 13       |
| 3              | Road reservation |              | • •                     | • : |       | 0 0 31       |
| 4              | <b>Do.</b>       | • •          | • •                     | • • |       | 0 0 38       |
|                |                  |              |                         |     |       |              |
| and the second |                  |              |                         |     | •     | 1 0 9        |

and bounded as follow: on the north by the road to Ambakadara; on the east by road reservation, Bandarawatta sold by Crown; on the south by road claimed by Crown; on the west by the village limit of Ambakadawara, Bandarawatta sold by Crown.

Surveyor-General's Office, Colombo, April 18, 1923.

Scale of 4 Chains to an Inch.

C. H. VINCE, for Surveyor-General.

II.—Preliminary plan 5,178.

| Lot. | Name of Land.                     |       |       |     | Extent, | A. | R. | P. |  |
|------|-----------------------------------|-------|-------|-----|---------|----|----|----|--|
| 6    | <br>Alutwewa alias Ambalanwewa (t | tank) | • • • |     | ••      | 1  | 2  | 0  |  |
| 7    | <br>Do                            |       |       | • • | ••      | 0  | 0  | 19 |  |
|      |                                   |       |       |     | -       |    |    |    |  |
| •    |                                   |       | •     |     |         | 1  | 2  | 19 |  |

and bounded as follows: on the north by Ambalankumbura claimed by Yapathami and others, Kapuwatta claimed by M. P. Banda; on the east by Kapuwatta claimed by M. P. Banda, Bandarawatta sold by the Crown; on the south by Bandarawatta sold by the Crown; on the west by Ambalanwewahena claimed by Ranhami and others.

Surveyor-General's Office, Colombo, April 18, 1923. Scale of 4 Chains to an Inch.

Kurunegala S. O. 21-1923.

C. H. VINCE, for Surveyor-General.