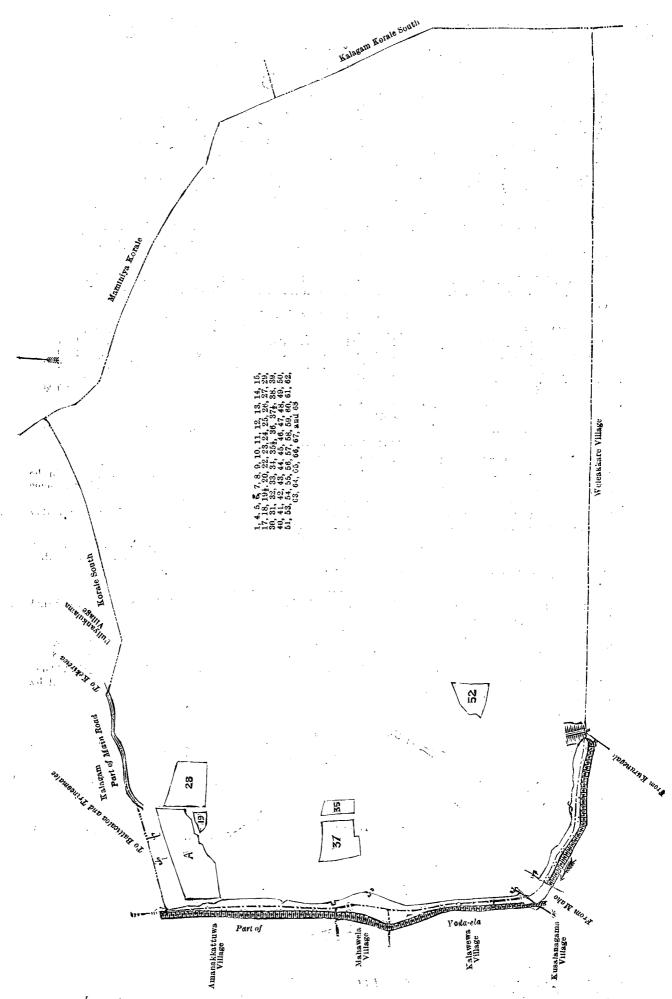

#### Order under Section 2 of "The Waste Lands Ordinances of 1897, 1899, 1900, and 1903," declaring Land to be Crown Property.

In the matter of the lands commonly called or known as part of Yoda ela (channel), Keeriyagahalanda, &c., situate in the village of Konapatirewa, in the Ihala Kalagam tulana of the Kalagam korale north of the Kalagam palata, in the North-Central Province, and of "The Waste Lands Ordinances of 1897, 1899, 1900, and 1903."

THE notice required by section 1 of "The Waste Lands Ordinances of 1897, 1899, 1900, and 1903," having been duly published in manner prescribed by that section in respect of the above-named lands (vide Notice No. 8,129), and no claim having been made to the said lands or to any interest therein within the period of three months from the date specified in the said notice, I, Louis Lucien Hunter, Special Officer appointed under section 28 of the said Ordinances, under and by virtue of the powers vested in me in that behalf by section 2 of the said Ordinances, do hereby on this 24th

0

day of March, 1923, order and declare that the said lands, as more fully described herein below, situate in the village of Konapatirewa, in the Ihala Kalagam tulana of the Kalagam korale north of the Kalagam palata, in the North-Central Province, and shown as lots 2, 3, 4, 4 $^\circ$ , 5, 7, 8, 9, 10, 11, 12, 13, 14, 16, 18, 20, 21, 23, 31, 36, 38, 39, 39 $^\circ$ , 41, 45, 49, 53, 58, 60, 61, 62, 63, 64, 66, 67, 68, 69, 70, 71, 72, 73, 74, 75, 75 $^\circ$ , 78, 83, 92, 95, 98, 101, 104, 108, and 110 in block survey preliminary plan 826 and in the annexed diagram, and containing in extent 468 acres and 13 perches, are the property of the Crown.

#### Description of the Lands referred to.

The following lots situated in the village of Konapatirewa, in the Ihala Kalagam tulana of the Kalagam korale north of the Kalagam palata, in the North-Central Province, as described in the annexed diagram:—

| DIOCK SULVEY DICHMANDED UNAN GAU. | Block | survey | preliminary | plan | 826. |  |
|-----------------------------------|-------|--------|-------------|------|------|--|
|-----------------------------------|-------|--------|-------------|------|------|--|

| Lot.       | Name of Land.                    | Exter | ıt, A. | R. P. | Lot. | Name of Land.             | Extent, | Α.         | R. P. |
|------------|----------------------------------|-------|--------|-------|------|---------------------------|---------|------------|-------|
| 2          | Part of Yoda-ela (channel)       |       | 1      | 0 31  | 62   | Kumbukgahagodella         |         | 1          | 2 9   |
| 3          | Do                               |       | 1      | 3 4   | 63   | Do                        |         | 0          | 1 17  |
| 4          | Keeriyagahalanda                 |       | 139    | 2 8   | 64   | Mylagahahena              |         | 2          | 0 29  |
| 4A         | Keeriyagahayaya                  |       | 46     | 3 30  | 66   | Reservation for tank bund |         | 0          | 3 32  |
| 5          | Tisbamba                         |       | 10     | 0 22  | 67   | Nikawewa (tank and bund)  | 1       | 4          | 0 11  |
| : 7        | Reservation for Yoda-ela         |       | 2      | 1 21  | 68   | Footpath                  |         | 0          | 0 4   |
| 8          | Yoda-ela (channel)               |       | 7      | 2 4   | 69   | Weehenkattuwa             |         | 2          | 2 28  |
| 9          | Yodayakanda (bund)               |       | 15     | 2 26  | 70   | Horow-ela (channel)       |         | 0          | 0 6   |
| 10         | Part of Yoda-ela (channel)       |       | 0      | 3 35  | 71   | Yoda-ela (channel)        | (       | 6          | 0 23  |
| 11         | Do.                              |       | 1      | 3 0   | 72   | Godayaya                  | 8       | 8          | 1 38  |
| 12         | Konapatirawewewa (tank and b     | und)  | 64     | 2 33  | 73   | Cemetery                  | (       | 0          | 2 2   |
| · 13       | Reservation for bund             |       | ľ      | 3 18  | 74   | Road to cemetery          | (       | 0 (        | 0 7   |
| 14         | Pansalalanda                     |       | 19     | 3 37  | 75   | Mylagahahena              | (       | 0          | 2 1   |
| 16         | Waste land                       |       | 0      | 2 30  | 75A  | Do                        |         | 1 (        | 0 28  |
| 18         | Footpath                         |       | 0      | 0 6   | 75в  | Do. $\therefore$          | 10      | 0 (        | 0 37  |
| 20         | Konapatiriwewan-ela (stream)     |       | 2      | 2 2   | 75c  | Do                        | (       | 0 (        | 0 7   |
| 21         | Meegahagodella                   |       | 0      | 3 23  | 75D  | Do                        | • •     | 1          | 1 11  |
| 23         | Waste land                       |       | 0      | 0 28  | 75E  | Do                        | ;       | 3 (        | 0 10  |
| 31         | Horow-ela (channel)              |       | 0      | 3 4   | 75F  | Do                        | :       | 1 2        | 2 4   |
| 36         | Do                               |       | 1      | 1 11  | 78   | Channel                   | (       | 0 (        | 0 7   |
| 38         | Hurigahalanda (reservation for ? | Yoda- |        | -     | 83   | Kayangolle accarewedibima | (       | 0 (        | 0 2   |
|            | ela bund)                        |       | 0      | 3 14  | > 92 | Do                        | (       | 0 (        | 0 3   |
| 39         | Do                               |       | 1      | 0 7   | 95   | Main road                 | :       | 3 (        | 0 34  |
| 39A        | Do                               |       | 1      | 0 2   | 98   | Horo -ela (channel)       | (       | 0 (        | 0 28  |
| 41         | Do                               |       | 0      | 0 15  | 101  | Nabadawelalanda           | · :     | <b>3</b> ] | 1 29  |
| <b>4</b> 5 | Hurigahalanda                    |       | 0      | 1 5   | 104  | ·Channel                  | (       | 0 (        | 0 13  |
| 49         | Reservation for Yoda-ela bund    |       | 0      | 3 30  | 108  | Do                        | (       | 0 (        | 0 10  |
| 53 .,      | Part of road                     |       | 0      | 0 20  | 110  | Approach road to T. Ps.   | (       | 0 ]        | 17    |
| 58         | Waste land                       |       | 0      | 0 4   | 1    |                           |         |            |       |
| 60         | Kumbukgahagodella                |       | 0      | 0 29  |      |                           | 468     | 8 (        | 0 13  |
| 61         | Konapatirewawan-ela (stream)     |       | 0      | 1 37  | ļ    |                           |         |            |       |

and bounded as follows: on the north by the village limit of Kadiyangalla, part of Yoda-ela (the village limits of Kadiyangalla and Manewa); on the east by the village limit of Manewa, the village limit of Ipalogama; on the south by the village limits of Ipalogama and Gantiriyagama; on the west by the village limits of Kuda Migassagama, Maha Migassagama, and Sirikkulama.