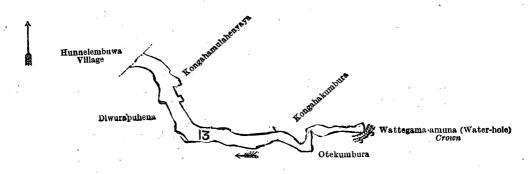

Surveyor-General's Office, Colombo, January 24, 1923. Scale of 4 Chains to an Inch.

C. H. VINCE, for Surveyor-General.

II.—Block survey preliminary plan 1,770.

Lot. Name of Land. 13 .. Ela (stream)

Extent, A. R. P. . . 0 2 19

and bounded as follows: on the north by Kongahamulahenyaya sold to Weerasingha Mudiyanseralahamillage Kande Walauwe Loku Bandara alias Agustine Marambe and another under the Waste Lands Ordinances, Kongahakumbura claimed by Lekamalage Kapuruhami; on the east by Wattegama-amuna (water-hole) to be declared the property of the Crown under the Waste Lands Ordinances; on the south by Otekumbura claimed by Vidanalage Jayatuhami of Diwulwewa; on the west by Diwurapuhena (private), the village limit of Hunnelembuwa.