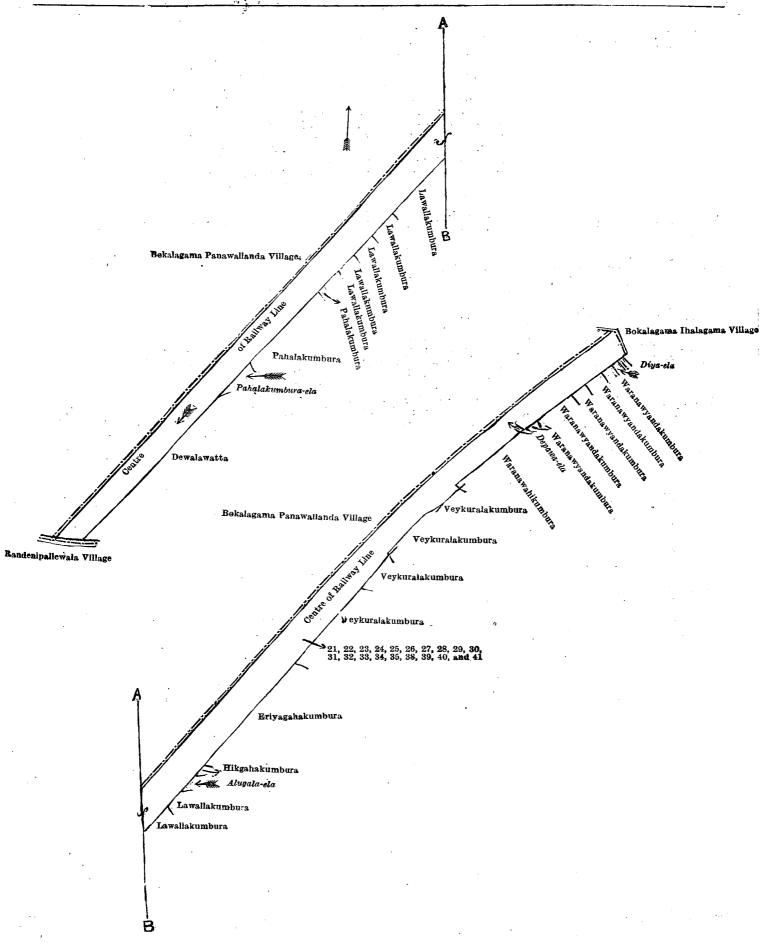

## Order under Section 2 of "The Waste Lands Ordinances of 1897, 1899, 1900, and 1903,"

declaring Land to be Grown Property.

In the matter of the lands commonly called or known as Kamburuwellepillewa, &c., situate in the village of Bokalagama Ambalanwatta, in the Yatigaha pattuwa of the Hapitigam korale of the Negombo District, in the Western Province, and of "The Waste Lands Ordinances of 1897, 1899, 1900, and 1903."

THE notice required by section 1 of "The Waste Lands Ordinances, 1897, 1899, 1900, and 1903," having been duly published in manner prescribed by that section in respect of the above-named lands, (vide Notice No. 8,261), and no claim having been made to the said lands or to any interest therein within the period of three months from the date specified in the said notice, I, Walter Terence Stace, Special Officer appointed under section 28 of the said Ordinances, under and by virtue of the powers vested in me in that behalf by section 2 of the said Ordinances, do hereby on this 20th day of June, 1923, order and declare that the said lands, as more fully described herein below, situate in the village of Bokalagama Ambalanwatt, in the Yatigaha pattuwa of the Hapitigam korale of the Negombo District, in the Western Province, and shown as lots 21, 22, 23, 24, 25, 26, 27, 28, 29, 30, 31, 32, 33, 34, 35, 38, 39, 40, and 41 in preliminary plan 16,150 and in the annexed diagram, and containing in extent 5 acres 2 roods and 1 44 perches, are the property of the Crown.

#### Description of the Lands referred to.

The following lots situated in the village of Bokalagama Ambalanwatta, in the Yatigaha pattuwa of the Hapitigam korale of the Negombo District, in the Western Province, as described in the annexed diagram Preliminary plan 16,150.