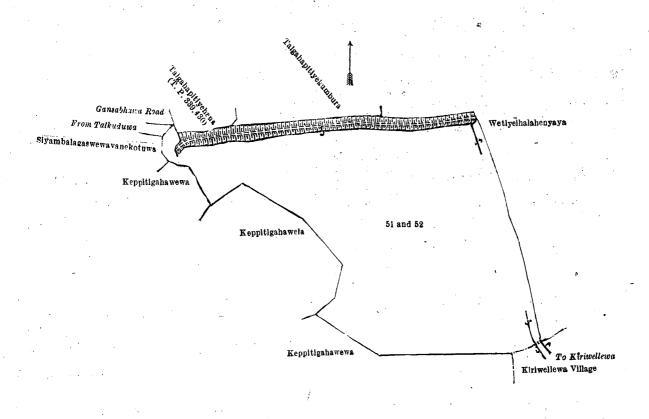

#### Colombo S. O. No. 17.

## Order under Section 2 of "The Waste Lands Ordinances of 1897, 1899, 1900, and 1903,"

declaring Land to be Grown Property.

In the matter of the lands commonly called or known as Kamburuwellepillewa, &c., situate in the village of Bokalagama Ambalanwatta, in the Yatigaha pattuwa of the Hapitigam korale of the Negombo District, in the Western Province, and of "The Waste Lands Ordinances of 1897, 1899, 1900, and 1903."

THE notice required by section 1 of "The Waste Lands Ordinances, 1897, 1899, 1900, and 1903," having been duly published in manner prescribed by that section in respect of the above-named lands, (vide Notice No. 8,261), and no claim having been made to the said lands or to any interest therein within the period of three months from the date specified in the said notice, I, Walter Terence Stace, Special Officer appointed under section 28 of the said Ordinances, under and by virtue of the powers vested in me in that behalf by section 2 of the said Ordinances, do hereby on this 20th day of June, 1923, order and declare that the said lands, as more fully described herein below, situate in the village of Bokalagama Ambalanwatt, in the Yatigaha pattuwa of the Hapitigam korale of the Negombo District, in the Western Province, and shown as lots 21, 22, 23, 24, 25, 26, 27, 28, 29, 30, 31, 32, 33, 34, 35, 38, 39, 40, and 41 in preliminary plan 16,150 and in the annexed diagram, and containing in extent 5 acres 2 roods and 1 44 perches, are the property of the Crown.

#### Description of the Lands referred to.

The following lots situated in the village of Bokalagama Ambalanwatta, in the Yatigaha pattuwa of the Hapitigam korale of the Negombo District, in the Western Province, as described in the annexed diagram Preliminary plan 16,150.