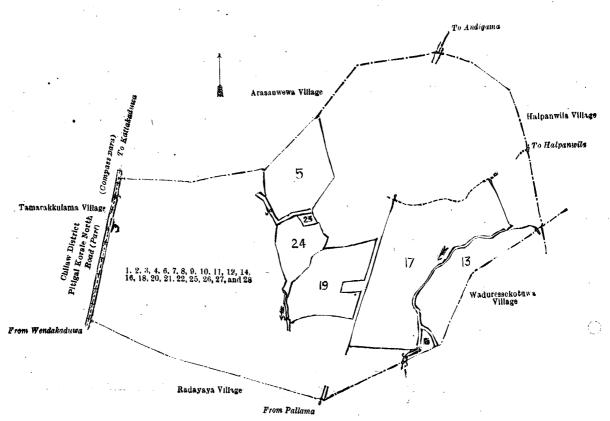

#### Colombo S. O. No. 15.

Order under Section 2 of "The Waste Lands Ordinances of 1897, 1899, 1900, and 1903," declaring Land to be Crown Property.

In the matter of the lands commonly called or known as Kahatagahakurunduowita, Kahatagahakurunduwatta, &c., situate in the village of Mugurugampola Handurumulla, in the Udugaha pattuwa of the Hapitigam korale of the Negombo District, in the Western Province, and of "The Waste Lands Ordinances of 1897, 1899, 1900, and 1903."

The notice required by section 1 of "The Waste Lands Ordinances of 1897, 1899, 1900, and 1903," having been duly published in manner prescribed by that section in respect of the above-named lands (vide Notice No. 8,266), and no claim having been made to the said lands or to any interest therein within the period of three months from the date specified in the said notice, I, Walter Terence Stace, Special Officer appointed under section 28 of the said Ordinances, under and by virtue of the powers vested in me in that behalf by section 2 of the said Ordinances, do hereby on this 6th day of June, 1923, order and declare that the said lands, as more fully described herein below, situate in the village of Mugurugampola Handurum alla, in the Udugaha pattuwa of the Hapitigam korale of the Negombo District, in the Western Province, and shown as lots 4, 5, 6, 7, 8, 9, 10, 11, 12, 13, 14, 15, 16, 17, 18, 19, 20, 21, 22, 23, 24, 25, 26, and 27 in preliminary plan 16, 156 and in the annexed certified tracing, and containing in extent 14 acres 1 rood and 35 perches, are the property of the Crown.

#### Description of the Lands referred to.

The following lots situated in the village of Mugurugampola Handurumulla, in the Udugaha pattuwa of the Hapitigam korale of the Negombo District, in the Western Province, as described in the annexed diagram:—

#### Preliminary plan 16,156.

|     |    | ·                            |            |              |               |      | <br>                                            |
|-----|----|------------------------------|------------|--------------|---------------|------|-------------------------------------------------|
| Lot |    | Name of Land.                | Extent, A. | $\mathbf{R}$ | Ρ.            | Lot. | Name of Land. Extent, A. R. P.                  |
| 4   |    | Kahatagahakurunduowita       | 12         | 2            | 11.84         | 18   | <br>Vadiyakumbura 0 0 1.37                      |
| 5   |    | Kahatagahakurunduwatta       | 0          | 0            | $1 \cdot 56$  | 19   | <br>Bare land 0 0 0 05                          |
| 6   |    | Ďo.                          | 0          | 0            | $2 \cdot 25$  | . 20 | <br>Part of a tiled house (contains corner      |
| 7   | •• | Do                           | 0          | 0            | $1 \cdot 12$  |      | of a tiled house)                               |
| 8   |    | $\mathbf{Do}$                | 0          | 0            |               | 21   | <br>Gatemen's quarters                          |
| 9   |    | Do                           | 0          | 0            | 8 · 87        | 22   | <br>Vadiyawatta 0 0 5.37                        |
| 10  |    | Do                           | 0          | 0            | $32 \cdot 75$ | 23   | <br>Kahatagahawatta 0 1 24 54                   |
| 11  |    | Do                           | 0          | 0            | $1 \cdot 12$  | 24   | <br>Road 0 1 1 62                               |
| 12  |    | Do                           | 0          | 0            | 0.50          | 25   | <br>Kahatagahawatta 0 1 8.87                    |
| 13  |    | $\mathbf{Do.} \qquad \cdots$ | 0          | 0            | -             | 26   | <br>$\mathbf{Do.} \qquad \qquad 0 0 0 \cdot 87$ |
| 14  |    | Kahatagahawatta              | 0          | 1            | $21 \cdot 92$ | 27   | <br>Kosgahawatta . 0 0 16 12                    |
| 15  |    | Kahatagahakurunduwatta       | 0          | 0            | 0.18          |      |                                                 |
| 16  |    | Road                         | 0          | 0            | 6.25          |      | 14 1 35                                         |
| 17  |    | Vadiyakum bura               | 0          | .0           | 1.25          | 1    |                                                 |

and bounded as follows: on the north by Kahatagahakurunduwatta claimed by Mr. L. A. Disanayaka, Mudaliyar of Hapitigam korale, Vadiyakumbura claimed by D. P. Amarasekera, the village limit of Tawalanpitiya, the Digane-oya; on the east by Hiarawatta claimed by S. Don John Perera, Wadiyawatta contains Crown boutiques, the road from Giriulla to Weweldeniya, Kahatagahawatta claimed by A. J. Fernando; on the south by the village limit of Neligama (centre of railway lint), the village limit of Ambana, the Ambana-ela; on the west by Kahatagahakurunduwatta claimed by Mr. L. A. Disanayaka, Mudaliyar.