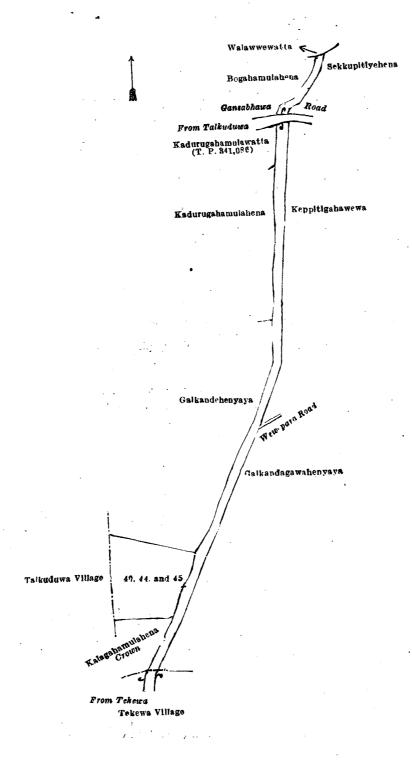

| 0 3 29       |
|           |     |                               |     |           |              |
|           |     |                               |     |           | 1 3 14       |

and bounded as follows: on the north by Walawewatta claimed by J. G. Tennakoon, Ratemahatmaya; on the east by Sekkupitiyehena (private), Gansabhawaroad from Talkuduwa, Keppitigahawewa (private), Wewpara (road), Galkandagawahenyaya (private); on the south by the village limit of Tekewa (road to Tekewa; on the west by Kalagahamulahena to be declared the property of the Crown under the Waste Lands Ordinances, the village limit of Talkudawa, Galkandehenyaya (private), Kadurugahamulahena (private), Kadurugahamulawatta sold by the Crown (T. P. 341,086), Gansabhawa road to Talkuduwa, Bogahamulahena (private).



Surveyor-General's Office, Colombo, November 20, 1922.

3

Scale of 4 Chains to an Inch.

C. H. VINCE, for Surveyor-General.

VI.—Block survey preliminary plan 1,688.

ct. Name of Land.
1 Gansabhawa road

Extent, A. R. P. 0 3 13

and bounded as follows: on the north by the village limit of Talkuduwa, Wewaihalahenyaya (private), Gansabhawa road, Bogahamulahena (private), Gansabhawa road, Sekkupitiyehena (private), Daminnagahamulawatta sold by the Crown (T. P. 349,465); on the east by Siyambalagahawewa (tank and bund) to be declared the property of the Crown under the Waste Lands Ordinances; on the south by Siyambalagaswewayanekotuwa (private), Keppetigahawewa (private), Gansabhawa road, Kadurugahamulawatta sold by the Crown (T. P. 341,086), Galkandehenyaya (private); on the west by the vi