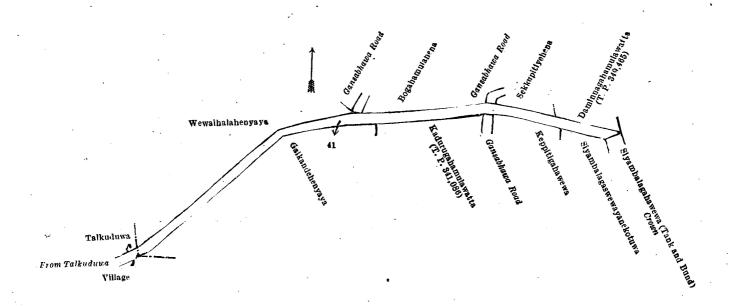

.

3

Scale of 4 Chains to an Inch.

C. H. VINCE, for Surveyor-General.

VI.—Block survey preliminary plan 1,688.

ct. Name of Land.
1 Gansabhawa road

Extent, A. R. P. 0 3 13

and bounded as follows: on the north by the village limit of Talkuduwa, Wewaihalahenyaya (private), Gansabhawa road, Bogahamulahena (private), Gansabhawa road, Sekkupitiyehena (private), Daminnagahamulawatta sold by the Crown (T. P. 349,465); on the east by Siyambalagahawewa (tank and bund) to be declared the property of the Crown under the Waste Lands Ordinances; on the south by Siyambalagaswewayanekotuwa (private), Keppetigahawewa (private), Gansabhawa road, Kadurugahamulawatta sold by the Crown (T. P. 341,086), Galkandehenyaya (private); on the west by the village limit of Talkudawa, Wewaihalahenyaya (private).



Surveyor-General's Office, Colombo, November 20, 1922. Scale of 4 Chains to an Inch.

C. H. VINCE, for Surveyor-General.

VII.—Block survey preliminary plan 1,688. Name of Land. Lot.

48 Wew para (road) Extent. A. R. P. 0 0 22

and bounded as follows: on the north by Keppitigahawewa (private); on the east by Keppitigahawewa (private); on the south by the village limit of Kiriwellawa, Galkandagawahenyaya (private); on the west by the Gansabhawa road from Tekewa, Keppitigahawewa (private).



Surveyor-General's Office, Colombo, November 20, 1922. . Scale of 4 Chains to an Inch.

C. H. VINCE, for Surveyor-General.

VIII.—Block survey preliminary plan 1,688,

Lot.

Name of Land. Keppitigahawewa (tank and bund) Extent, A. R. P.

and bounded as follows: on the north by Keppitigahawewa (private