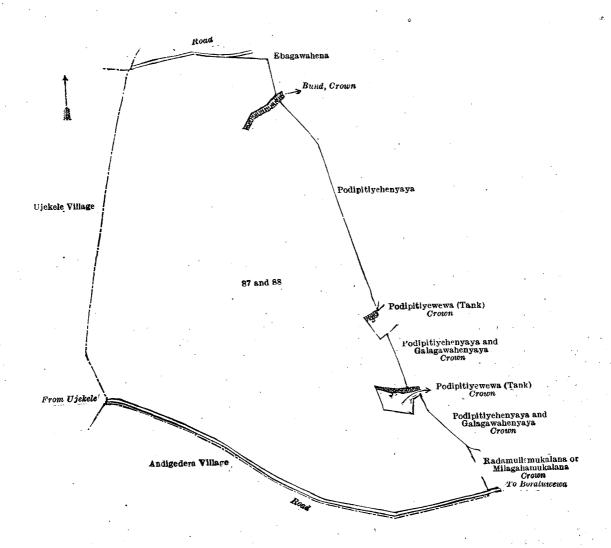

1922, to the Settlement Officer at Colombo, of a sum of Rupees Four thousand Five hundred only (Rs. 4,500), the said 1st claimant, the said Kalyana Sunderam Chetty as the duly appointed attorney of the said 2nd claimant, and the said Karuppan Chetty as the duly appointed attorney of the said 3rd claimant withdrew claim to the above-mentioned lots 18, 86, and 89 of this order; I, Maxwell MacLagan Wedderburn, Special Officer appointed under section 28 of the said Ordinances, under and by virtue of the powers vested in me in that behalf by section 4 of the said Ordinance No. 1 of 1899, do hereby on this 24th day of April, 1923, order and declare under section 4, sub-section (1), of the said Ordinances, that the said lands, as more fully described herein below, are the property of the Crown.



Surveyor-General's Office, Colombo, January 23, 1923. Scale of 8 Chains to an Inch.

C. H. VINCE, for Surveyor-General.

April 24, 1923.

M. M. WEDDERBURN, Special Officer.

#### Description of the Lands referred to.

The following lots situate in the village of Welpotuwewa, in the Baladora korale of the Dewamedi hatpattu of the Kurunegala District, in the North-Western Province, as described in the annexed diagrams:—

I.—Block survey preliminary plan 1,545.

Name of Land.

18 .. Bund ...

Extent, A. R. P.

0 0 32

and bounded as follows: on the north by Podipitiyehenyaya sold to Kana Runa Muna Ittanna Thuna Ana Runa Aruna-chalam Chetty and others under the Waste Lands Ordinances, Ebagawahena claimed by Adampullelage Leeva Tamby; on the east by Adampane-eba (water-hole) to be declared th