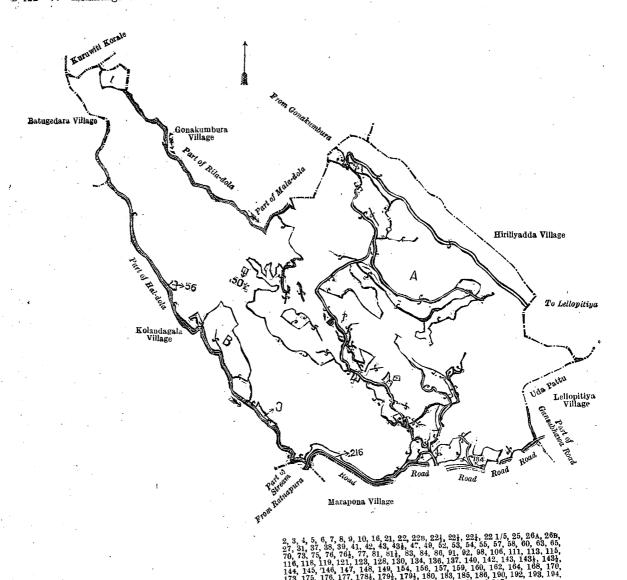

#### Preliminary plan 16,156.

|     |    | ·                            |            |              |               |      | <br>                                            |
|-----|----|------------------------------|------------|--------------|---------------|------|-------------------------------------------------|
| Lot |    | Name of Land.                | Extent, A. | $\mathbf{R}$ | Ρ.            | Lot. | Name of Land. Extent, A. R. P.                  |
| 4   |    | Kahatagahakurunduowita       | 12         | 2            | 11.84         | 18   | <br>Vadiyakumbura 0 0 1.37                      |
| 5   |    | Kahatagahakurunduwatta       | 0          | 0            | $1 \cdot 56$  | 19   | <br>Bare land 0 0 0 05                          |
| 6   |    | Ďo.                          | 0          | 0            | $2 \cdot 25$  | . 20 | <br>Part of a tiled house (contains corner      |
| 7   | •• | Do                           | 0          | 0            | $1 \cdot 12$  |      | of a tiled house)                               |
| 8   |    | $\mathbf{Do}$                | 0          | 0            |               | 21   | <br>Gatemen's quarters                          |
| 9   |    | Do                           | 0          | 0            | 8 · 87        | 22   | <br>Vadiyawatta 0 0 5.37                        |
| 10  |    | Do                           | 0          | 0            | $32 \cdot 75$ | 23   | <br>Kahatagahawatta 0 1 24 54                   |
| 11  |    | Do                           | 0          | 0            | $1 \cdot 12$  | 24   | <br>Road 0 1 1 62                               |
| 12  |    | Do                           | 0          | 0            | 0.50          | 25   | <br>Kahatagahawatta 0 1 8.87                    |
| 13  |    | $\mathbf{Do.} \qquad \cdots$ | 0          | 0            | -             | 26   | <br>$\mathbf{Do.} \qquad \qquad 0 0 0 \cdot 87$ |
| 14  |    | Kahatagahawatta              | 0          | 1            | $21 \cdot 92$ | 27   | <br>Kosgahawatta . 0 0 16 12                    |
| 15  |    | Kahatagahakurunduwatta       | 0          | 0            | 0.18          |      |                                                 |
| 16  |    | Road                         | 0          | 0            | 6.25          |      | 14 1 35                                         |
| 17  |    | Vadiyakum bura               | 0          | .0           | 1.25          | 1    |                                                 |

and bounded as follows: on the north by Kahatagahakurunduwatta claimed by Mr. L. A. Disanayaka, Mudaliyar of Hapitigam korale, Vadiyakumbura claimed by D. P. Amarasekera, the village limit of Tawalanpitiya, the Digane-oya; on the east by Hiarawatta claimed by S. Don John Perera, Wadiyawatta contains Crown boutiques, the road from Giriulla to Weweldeniya, Kahatagahawatta claimed by A. J. Fernando; on the south by the village limit of Neligama (centre of railway lint), the village limit of Ambana, the Ambana-ela; on the west by Kahatagahakurunduwatta claimed by Mr. L. A. Disanayaka, Mudaliyar.