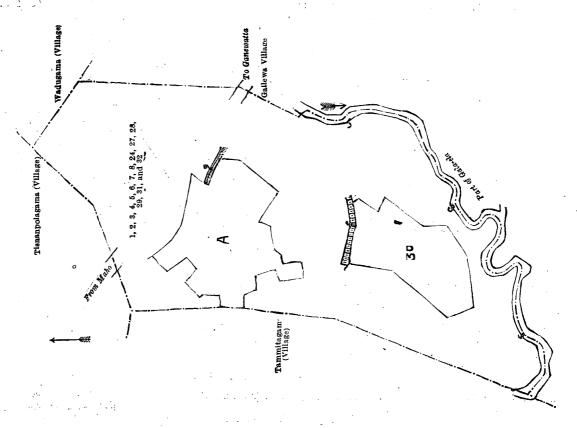

THE notice required by section 1 of "The Waste Lands Ordinances of 1897, 1899, 1900, and 1903," having been duly published in manner prescribed by that section in respect of the above-named lands (vide Notice No. 8,288), and no claim having been made to the said lands or to any interest therein within the period of three months from the date specified in the said notice, I, Walter Terence Stace, Special Officer appointed under section 28 of the said Ordinances, under and by virtue of the powers vested in me in that behalf by section 2 of the said Ordinances, do hereby on this 6th day of June, 1923, order and declare that the said lands, as more fully described herein below, situate in the village of Kendalanda, in the Meda pattuwa of the Siyane korale west of the Colombo District, in the Western Province, and shown as lots 1, 3, 4, 5, 6 in preliminary plan 16,143 and in the annexed diagram, and containing in extent 3 acres 1 rood 39.83 perches, are the property of the Crown.

#### Description of the Lands referred to.

The following lots situated in the village of Kendalanda, in the Meda pattuwa of the Siyane korale west of the Colombo District, in the Western Province, as described in the annexed diagram:

#### Preliminary plan 16,143.

| Lot. | Name of Land. E              | Extent | A. 1 | R. P.       | Lot | Name of Land.                  | Exten | t, A. | R. | P.    |
|------|------------------------------|--------|------|-------------|-----|--------------------------------|-------|-------|----|-------|
| 1    | Paramulleowita and Kaduruga  | aha-   |      |             | . 5 | <br>Delgahawatta alias Hikgaha | watta | 0     | 0  | 0.13  |
|      | landa                        |        | 3    | 1 30 87     | 6   | <br>Do.                        |       | 0     | 0  | 0.51  |
| 3    | Paramulleowita               |        | 0 (  | <b>7.75</b> | 1   |                                |       |       |    |       |
| 4    | Delgahawatta alias Hikgahawa | atta   | 0 (  | 0.87        |     | ,                              |       | 3     | 1  | 39.83 |