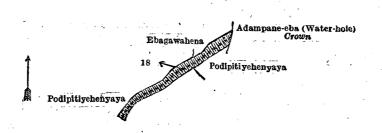

tuate in the village of Welpotuwewa, in the Baladora korale of the Dewamedi hatpattu of the Kurunegala District, in the North-Western Province, as described in the annexed diagrams:—

I.—Block survey preliminary plan 1,545.

Name of Land.

18 .. Bund ...

Extent, A. R. P.

0 0 32

and bounded as follows: on the north by Podipitiyehenyaya sold to Kana Runa Muna Ittanna Thuna Ana Runa Aruna-chalam Chetty and others under the Waste Lands Ordinances, Ebagawahena claimed by Adampullelage Leeva Tamby; on the east by Adampane-eba (water-hole) to be declared the property of the Crown under the Waste Lands Ordinances, Podipitiyehenyaya (private); on the south and west by Podipititehenyaya sold to Kana Runa Muna Ittanna Thuna Ana Runa Arunachalam Chetty and others under the Waste Lands Ordinances.



Surveyor-General's Office, Colombo, January 23, 1923. Scale of 4 Chains to an Inch.

C. H. VINCE, for Surveyor-General.

II.—Block survey preliminary plan 1,545.

Lot. Name of Land. 86 Podipitiyewewa (tank)

Extent, A. R. P. 0 2 16

and bounded as follows: on the north by Podipitiyehenyaya sold to Kana Runa Muna Ittanna Thuna Ana Runa Arunachalam Chetty and others under the Waste Lands Ordinances, Podipitiyehenyaya and Galagawahenyaya to be declared the property of the Crown under the Waste Lands Ordinances; on the east by Podipitiyehenyaya and Galagawahenyaya to be declared the property of the Crown under the Waste Lands Ordinances; on the south by Podipitiyehenyaya and Galagawahenyaya to be declared the property of the Crown under the Waste Lands Ordinances, Podipitiyehenyaya sold to K