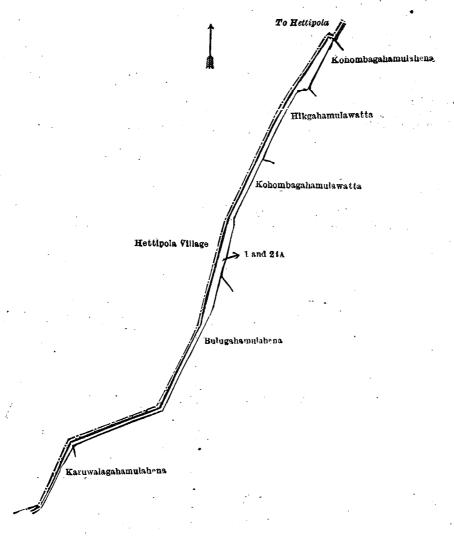

#### Description of the Lands referred to.

The following lots situated in the village of Bokalagama Ambalanwatta, in the Yatigaha pattuwa of the Hapitigam korale of the Negombo District, in the Western Province, as described in the annexed diagram Preliminary plan 16,150.