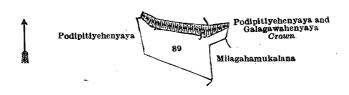

.

C. H. VINCE, for Surveyor-General.

Lot. Name of Land.

.. Podipitiyewewa (tank)

Extent, A. R. P. 0 2 15

and bounded as follows: on the north by Podipitiyehenyaya sold to Kana Runa Muna Ittanna Thuna Ana Runa Arunachalam Chetty and others under the Waste Lands Ordinances, Podipitiyehenyaya and Galagawahenyaya to be declared the property of the Crown under the Waste Lands Ordinances; on the east by Podipitiyehenyaya and Galagawahenyaya to be declared the property of the Crown under the Waste Lands Ordinances, Milagahamukalana sold to Kana Runa Muna Ittanna Thuna Ana Runa Arunachalam Chetty and others under the Waste Lands Ordinances; on the south and west by Podipitiyehenyaya sold to Kana Runa Muna Ittanna Thuna Ana Runa Arunachalam Chetty and others under the Waste Lands Ordinances.



Surveyor-General's Office, Colombo, January 23, 1923. Scale of 4 Chains to an Inch.

C. H. VINCE, for Surveyor-General.

April 24, 1923.

M. M. WEDDERBURN, Special Officer.

#### Kurunegala S. O. No. 3,402.

# Order under Section 2 of "The Waste Lands Ordinances of 1897, 1899, 1900, and 1903," declaring Land to be Crown Property.

In the matter of the lands commonly called or known as cart track (road), new road, pataha (water-hole) &c., situate in the village of Bogolla, in the Giratalane korale of the Dewamedi hatpattu of the Kurunegala District, in the North-Western Province, and of "The Waste Lands Ordinances of 1897, 1899, 1900, and 1903."

The notice required by section 1 of "The Waste Lands Ordinances of 1897, 1899, and 1900, and 1903," having been duly published in manner prescri