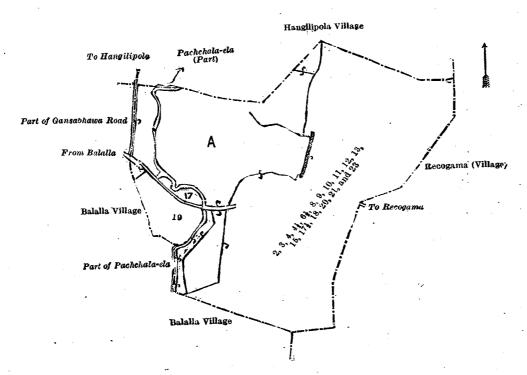

The notice required by section 1 of "The Waste Lands Ordinances of 1897, 1899, 1900, and 1903," having been duly published in manner prescribed by that section in respect of the above-named lands (vide Notice No. 8,266), and no claim having been made to the said lands or to any interest therein within the period of three months from the date specified in the said notice, I, Walter Terence Stace, Special Officer appointed under section 28 of the said Ordinances, under and by virtue of the powers vested in me in that behalf by section 2 of the said Ordinances, do hereby on this 6th day of June, 1923, order and declare that the said lands, as more fully described herein below, situate in the village of Mugurugampola Handurum alla, in the Udugaha pattuwa of the Hapitigam korale of the Negombo District, in the Western Province, and shown as lots 4, 5, 6, 7, 8, 9, 10, 11, 12, 13, 14, 15, 16, 17, 18, 19, 20, 21, 22, 23, 24, 25, 26, and 27 in preliminary plan 16, 156 and in the annexed certified tracing, and containing in extent 14 acres 1 rood and 35 perches, are the property of the Crown.

#### Description of the Lands referred to.

The following lots situated in the village of Mugurugampola Handurumulla, in the Udugaha pattuwa of the Hapitigam korale of the Negombo District, in the Western Province, as described in the annexed diagram:—

#### Preliminary plan 16,156.

|     |    | ·                            |            |              |               |      | <br>                                            |
|-----|----|------------------------------|------------|--------------|---------------|------|-------------------------------------------------|
| Lot |    | Name of Land.                | Extent, A. | $\mathbf{R}$ | Ρ.            | Lot. | Name of Land. Extent, A. R. P.                  |
| 4   |    | Kahatagahakurunduowita       | 12         | 2            | 11.84         | 18   | <br>Vadiyakumbura 0 0 1.37                      |
| 5   |    | Kahatagahakurunduwatta       | 0          | 0            | $1 \cdot 56$  | 19   | <br>Bare land 0 0 0 05                          |
| 6   |    | Ďo.                          | 0          | 0            | $2 \cdot 25$  | . 20 | <br>Part of a tiled house (contains corner      |
| 7   | •• | Do                           | 0          | 0            | $1 \cdot 12$  |      | of a tiled house)                               |
| 8   |    | $\mathbf{Do}$                | 0          | 0            |               | 21   | <br>Gatemen's quarters                          |
| 9   |    | Do                           | 0          | 0            | 8 · 87        | 22   | <br>Vadiyawatta 0 0 5.37                        |
| 10  |    | Do                           | 0          | 0            | $32 \cdot 75$ | 23   | <br>Kahatagahawatta 0 1 24 54                   |
| 11  |    | Do                           | 0          | 0            | $1 \cdot 12$  | 24   | <br>Road 0 1 1 62                               |
| 12  |    | Do                           | 0          | 0            | 0.50          | 25   | <br>Kahatagahawatta 0 1 8.87                    |
| 13  |    | $\mathbf{Do.} \qquad \cdots$ | 0          | 0            | -             | 26   | <br>$\mathbf{Do.} \qquad \qquad 0 0 0 \cdot 87$ |
| 14  |    | Kahatagahawatta              | 0          | 1            | $21 \cdot 92$ | 27   | <br>Kosgahawatta . 0 0 16 12                    |
| 15  |    | Kahatagahakurunduwatta       | 0          | 0            | 0.18          |      |                                                 |
| 16  |    | Road                         | 0          | 0            | 6.25          |      | 14 1 35                                         |
| 17  |    | Vadiyakum bura               | 0          | .0           | 1.25          | 1    |                                                 |