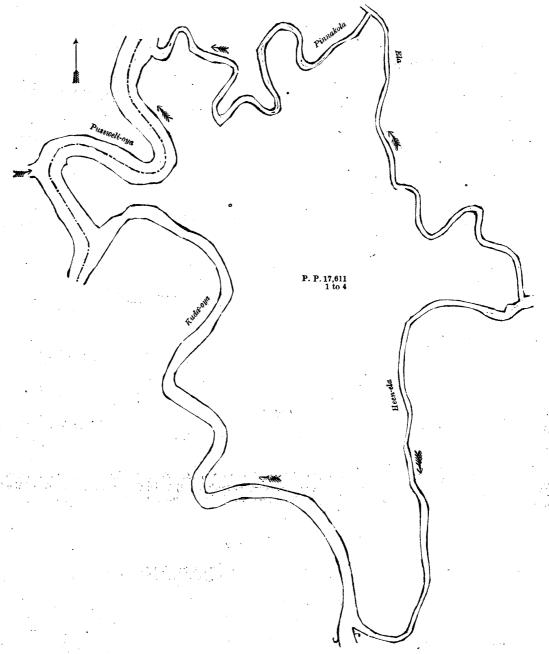

#### Description of the Lands referred to.

The following lots situated in the village of Mugurugampola Handurumulla, in the Udugaha pattuwa of the Hapitigam korale of the Negombo District, in the Western Province, as described in the annexed diagram:—

#### Preliminary plan 16,156.

|     |    | ·                            |            |              |               |      | <br>                                            |
|-----|----|------------------------------|------------|--------------|---------------|------|-------------------------------------------------|
| Lot |    | Name of Land.                | Extent, A. | $\mathbf{R}$ | Ρ.            | Lot. | Name of Land. Extent, A. R. P.                  |
| 4   |    | Kahatagahakurunduowita       | 12         | 2            | 11.84         | 18   | <br>Vadiyakumbura 0 0 1.37                      |
| 5   |    | Kahatagahakurunduwatta       | 0          | 0            | $1 \cdot 56$  | 19   | <br>Bare land 0 0 0 05                          |
| 6   |    | Ďo.                          | 0          | 0            | $2 \cdot 25$  | . 20 | <br>Part of a tiled house (contains corner      |
| 7   | •• | Do                           | 0          | 0            | $1 \cdot 12$  |      | of a tiled house)                               |
| 8   |    | $\mathbf{Do}$                | 0          | 0            |               | 21   | <br>Gatemen's quarters                          |
| 9   |    | Do                           | 0          | 0            | 8 · 87        | 22   | <br>Vadiyawatta 0 0 5.37                        |
| 10  |    | Do                           | 0          | 0            | $32 \cdot 75$ | 23   | <br>Kahatagahawatta 0 1 24 54                   |
| 11  |    | Do                           | 0          | 0            | $1 \cdot 12$  | 24   | <br>Road 0 1 1 62                               |
| 12  |    | Do                           | 0          | 0            | 0.50          | 25   | <br>Kahatagahawatta 0 1 8.87                    |
| 13  |    | $\mathbf{Do.} \qquad \cdots$ | 0          | 0            | -             | 26   | <br>$\mathbf{Do.} \qquad \qquad 0 0 0 \cdot 87$ |
| 14  |    | Kahatagahawatta              | 0          | 1            | $21 \cdot 92$ | 27   | <br>Kosgahawatta . 0 0 16 12                    |
| 15  |    | Kahatagahakurunduwatta       | 0          | 0            | 0.18          |      |                                                 |
| 16  |    | Road                         | 0          | 0            | 6.25          |      | 14 1 35                                         |
| 17  |    | Vadiyakum bura               | 0          | .0           | 1.25          | 1    |                                                 |

and bounded as follows: on the north by Kahatagahakurunduwatta claimed by Mr. L. A. Disanayaka, Mudaliyar of Hapitigam korale, Vadiyakumbura claimed by D. P. Amarasekera, the village limit of Tawalanpitiya, the Digane-oya; on the east by Hiarawatta claimed by S. Don John Perera, Wadiyawatta contains Crown boutiques, the road from Giriulla to Weweldeniya, Kahatagahawatta claimed by A. J. Fernando; on the south by the village limit of Neligama (centre of railway lint), the village limit of Ambana, the Ambana-ela; on the west by Kahatagahakurunduwatta claimed by Mr. L. A. Disanayaka, Mudaliyar.