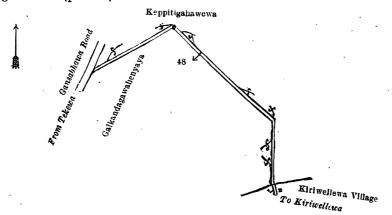

#### Colombo S. O. No. 16.

#### Order under Section 2 of "The Waste Lands Ordinances of 1897, 1899, 1900, and 1903," declaring Land to be Crown Property.

In the matter of the lands commonly called or known as Paramulleowita and Kadurugahalanda, Paramulleowita, &c., situate in the village of Kendalanda, in the Meda pattuwa of the Siyane korale west of the Colombo District, in the Western Province and of "The Waste Lands Ordinances of 1897, 1899, 1900, and 1903."

THE notice required by section 1 of "The Waste Lands Ordinances of 1897, 1899, 1900, and 1903," having been duly published in manner prescribed by that section in respect of the above-named lands (vide Notice No. 8,288), and no claim having been made to the said lands or to any interest therein within the period of three months from the date specified in the said notice, I, Walter Terence Stace, Special Officer appointed under section 28 of the said Ordinances, under and by virtue of the powers vested in me in that behalf by section 2 of the said Ordinances, do hereby on this 6th day of June, 1923, order and declare that the said lands, as more fully described herein below, situate in the village of Kendalanda, in the Meda pattuwa of the Siyane korale west of the Colombo District, in the Western Province, and shown as lots 1, 3, 4, 5, 6 in preliminary plan 16,143 and in the annexed diagram, and containing in extent 3 acres 1 rood 39.83 perches, are the property of the Crown.