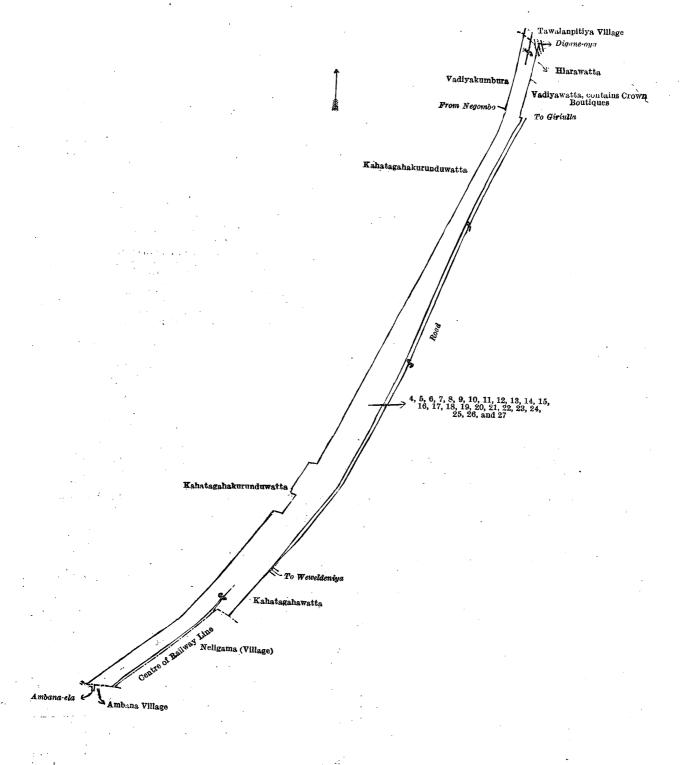

#### Colombo S. O. No. 15.

Order under Section 2 of "The Waste Lands Ordinances of 1897, 1899, 1900, and 1903," declaring Land to be Crown Property.

In the matter of the lands commonly called or known as Kahatagahakurunduowita, Kahatagahakurunduwatta, &c., situate in the village of Mugurugampola Handurumulla, in the Udugaha pattuwa of the Hapitigam korale of the Negombo District, in the Western Province, and of "The Waste Lands Ordinances of 1897, 1899, 1900, and 1903."

The notice required by section 1 of "The Waste Lands Ordinances of 1897, 1899, 1900, and 1903," having been duly published in manner prescribed by that section in respect of the above-named lands (vide Notice No. 8,266), and no claim having been made to the said lands or to any interest therein within the period of three months from the date specified in the said notice, I, Walter Terence Stace, Special Officer appointed under section 28 of the said Ordinances, under and by virtue of the powers vested in me in that behalf by section 2 of the said Ordinances, do hereby on this 6th day of June, 1923, order and declare that the said lands, as more fully described herein below, situate in the village of Mugurugampola Handurum alla, in the Udugaha pattuwa of the Hapitigam korale of the Negombo District, in the Western Province, and shown as lots 4, 5, 6, 7, 8, 9, 10, 11, 12, 13, 14, 15, 16, 17, 18, 19, 20, 21, 22, 23, 24, 25, 26, and 27 in preliminary plan 16, 156 and in the annexed certified tracing, and containing in extent 14 acres 1 rood and 35 perches, are the property of the Crown.

#### Description of the Lands referred to.

The following lots situated in the village of Mugurugampola Handurumulla, in the Udugaha pattuwa of the Hapitigam korale of the Negombo District, in the Western Province, as described in the annexed diagram:—

#### Preliminary plan 16,156.

|     |    | ·                            |            |              |               |      | <br>                                            |
|-----|----|------------------------------|------------|--------------|---------------|------|-------------------------------------------------|
| Lot |    | Name of Land.                | Extent, A. | $\mathbf{R}$ | Ρ.            | Lot. | Name of Land. Extent, A. R. P.                  |
| 4   |    | Kahatagahakurunduowita       | 12         | 2            | 11.84         | 18   | <br>Vadiyakumbura 0 0 1.37                      |
| 5   |    | Kahatagahakurunduwatta       | 0          | 0            | $1 \cdot 56$  | 19   | <br>Bare land 0 0 0 05                          |
| 6   |    | Ďo.                          | 0          | 0            | $2 \cdot 25$  | . 20 | <br>Part of a tiled house (contains corner      |
| 7   | •• | Do                           | 0          | 0            | $1 \cdot 12$  |      | of a tiled house)                               |
| 8   |    | $\mathbf{Do}$                | 0          | 0            |               | 21   | <br>Gatemen's quarters                          |
| 9   |    | Do                           | 0          | 0            | 8 · 87        | 22   | <br>Vadiyawatta 0 0 5.37                        |
| 10  |    | Do                           | 0          | 0            | $32 \cdot 75$ | 23   | <br>Kahatagahawatta 0 1 24 54                   |
| 11  |    | Do                           | 0          | 0            | $1 \cdot 12$  | 24   | <br>Road 0 1 1 62                               |
| 12  |    | Do                           | 0          | 0            | 0.50          | 25   | <br>Kahatagahawatta 0 1 8.87                    |
| 13  |    | $\mathbf{Do.} \qquad \cdots$ | 0          | 0            | -             | 26   | <br>$\mathbf{Do.} \qquad \qquad 0 0 0 \cdot 87$ |
| 14  |    | Kahatagahawatta              | 0          | 1            | $21 \cdot 92$ | 27   | <br>Kosgahawatta . 0 0 16 12                    |
| 15  |    | Kahatagahakurunduwatta       | 0          | 0            | 0.18          |      |                                                 |
| 16  |    | Road                         | 0          | 0            | 6.25          |      | 14 1 35                                         |
| 17  |    | Vadiyakum bura               | 0          | .0           | 1.25          | 1    |                                                 |

and bounded as follows: on the north by Kahatagahakurunduwatta claimed by Mr. L. A. Disanayaka, Mudaliyar of Hapitigam korale, Vadiyakumbura claimed by D. P. Amarasekera, the village limit of Tawalanpitiya, the Digane-oya; on the east by Hiarawatta claimed by S. Don John Perera, Wadiyawatta contains Crown boutiques, the road from Giriulla to Weweldeniya, Kahatagahawatta claimed by A. J. Fernando; on the south by the village limit of Neligama (centre of railway lint), the village limit of Ambana, the Ambana-ela; on the west by Kahatagahakurunduwatta claimed by Mr. L. A. Disanayaka, Mudaliyar.

Surveyor General's Office, Colombo, November 11, 1922.

Scale of 8 Chains to an Inch.

C. H. VINCE, for Surveyor-General.

June 6, 1923.

W. T. STACE, Special Officer.