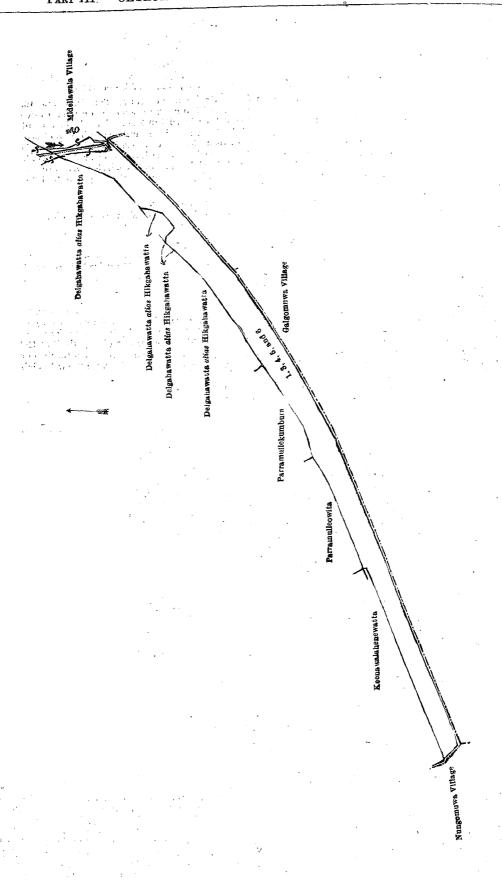

#### Order under Section 2 of "The Waste Lands Ordinances of 1897, 1899, 1900, and 1903," declaring Land to be Crown Property.

In the matter of the lands commonly called or known as Paramulleowita and Kadurugahalanda, Paramulleowita, &c., situate in the village of Kendalanda, in the Meda pattuwa of the Siyane korale west of the Colombo District, in the Western Province and of "The Waste Lands Ordinances of 1897, 1899, 1900, and 1903."

THE notice required by section 1 of "The Waste Lands Ordinances of 1897, 1899, 1900, and 1903," having been duly published in manner prescribed by that section in respect of the above-named lands (vide Notice No. 8,288), and no claim having been made to the said lands or to any interest therein within the period of three months from the date specified in the said notice, I, Walter Terence Stace, Special Officer appointed under section 28 of the said Ordinances, under and by virtue of the powers vested in me in that behalf by section 2 of the said Ordinances, do hereby on this 6th day of June, 1923, order and declare that the said lands, as more fully described herein below, situate in the village of Kendalanda, in the Meda pattuwa of the Siyane korale west of the Colombo District, in the Western Province, and shown as lots 1, 3, 4, 5, 6 in preliminary plan 16,143 and in the annexed diagram, and containing in extent 3 acres 1 rood 39.83 perches, are the property of the Crown.

#### Description of the Lands referred to.

The following lots situated in the village of Kendalanda, in the Meda pattuwa of the Siyane korale west of the Colombo District, in the Western Province, as described in the annexed diagram:

#### Preliminary plan 16,143.

| Lot. | Name of Land. E              | Extent | A. 1 | R. P.       | Lot | Name of Land.                  | Exten | t, A. | R. | P.    |
|------|------------------------------|--------|------|-------------|-----|--------------------------------|-------|-------|----|-------|
| 1    | Paramulleowita and Kaduruga  | aha-   |      |             | . 5 | <br>Delgahawatta alias Hikgaha | watta | 0     | 0  | 0.13  |
|      | landa                        |        | 3    | 1 30 87     | 6   | <br>Do.                        |       | 0     | 0  | 0.51  |
| 3    | Paramulleowita               |        | 0 (  | <b>7.75</b> | 1   |                                |       |       |    |       |
| 4    | Delgahawatta alias Hikgahawa | atta   | 0 (  | 0.87        |     | ,                              |       | 3     | 1  | 39.83 |

and bounded as follows: on the north by Parramullekumbura claimed by S. Ungahappu and others, Delgahawatta alias Hikgahawatta claimed by K. Girigoris Appu, Delgahawatta alias Hikgahawatta claimed by K. Girigoris Appu, Delgahawatta alias Hikgahawatta claimed by the Ceylon Government Railway, Delgahawatta alias Hikgahawatta claimed by K. Girigoris Appu; on the east by an oya (the village limit of Midellawala), the village limit of Galgomuwa; cn the south by the village limit of Galgomuwa; on the west by the village limit of Nungomuwa, Keenawalahenawatta (encroachment by C. L. Dias Bandaranayaka) claimed by the Ceylon Government Railway, Parramulleowita claimed by K. Singhappu and others.

#### [For Diagram see page 1134.]