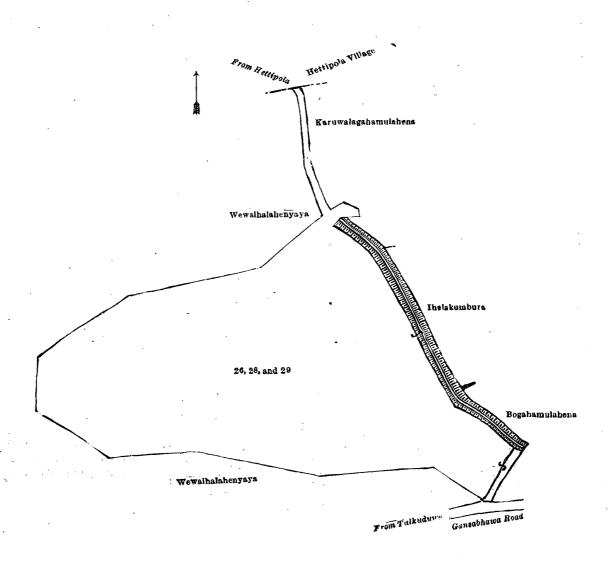

-----|-----------------------------|-----|---|-----|-----|-----|---------|----|----|
| Lot. |     | _                           |     |   |     | . 3 |     | 0       | 0  | 29 |
| 26   |     | Gansabhawa road             | • • | • | • • |     |     | _       | -  |    |
| 28   |     | Bogollawewa (tank and bund) |     |   | • • | · • |     | 14      |    | 10 |
| 29   | • • | Gansabhawa road             |     |   |     | • • |     | 0       | 0  | 13 |

and bounded as follows: on the north by the village limit of Hettipola; on the east by Karuwalagahamulahena sold to Muna Vana Allapitche under the Waste Lands Ordinances, Ihalakumbura (private), Bogahamulahena(private); on the south by the Gansabhawa road to Talkuduwa, Wewaihalahenyaya (private); on the west by Wewaihalahenyaya (private).



Surveyor-General's Office, Colombo, November 20, 1922. Scale of 4 Chains to an Inch.

C. H. VINCE, for Surveyor-General.

V.—Block survey preliminary plan 1,688.

| Lot.      |     | Name of Land.                 |     | Exte      | nt, A. R. P. |
|-----------|-----|-------------------------------|-----|-----------|--------------|
| 40        |     | Gansabhawa road               | ••  | <br>• • • | 0 0 14       |
| 44        | • • | Do                            |     | <br>      | 0 3 11       |
| <b>45</b> | ٠.  | Kalagahamulapitiya (cemetery) | • • | <br>• •   | 0 3 29       |
|           |     |                               |     |           |              |
|           |     |                               |     |           | 1 3 14       |

and bounded as follows: on the north by