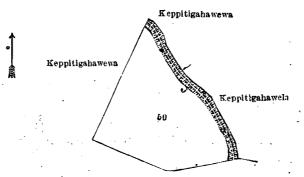

eneral.

VII.—Block survey preliminary plan 1,688. Name of Land. Lot.

48 Wew para (road) Extent. A. R. P. 0 0 22

and bounded as follows: on the north by Keppitigahawewa (private); on the east by Keppitigahawewa (private); on the south by the village limit of Kiriwellawa, Galkandagawahenyaya (private); on the west by the Gansabhawa road from Tekewa, Keppitigahawewa (private).



Surveyor-General's Office, Colombo, November 20, 1922. . Scale of 4 Chains to an Inch.

C. H. VINCE, for Surveyor-General.

VIII.—Block survey preliminary plan 1,688,

Lot.

Name of Land. Keppitigahawewa (tank and bund) Extent, A. R. P.

and bounded as follows: on the north by Keppitigahawewa (private); on the east by Keppitigahawewa (private), Keppitigahawewa (private); on the west by Keppitigahawewa (private).



Surveyor-Genera's Office, Colombo, November 20, 1922. Scale of 4 Chains to an Inch.

C. H. VINCE, for Surveyor-General.

|      | IX.—Block survey pro