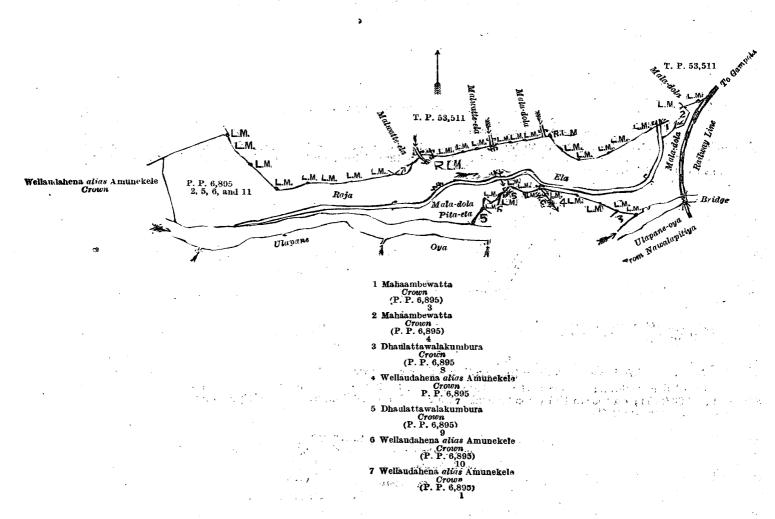

#### Description of the Lands referred to.

The following lots situated in the village of Kendalanda, in the Meda pattuwa of the Siyane korale west of the Colombo District, in the Western Province, as described in the annexed diagram:

#### Preliminary plan 16,143.

| Lot. | Name of Land. E              | Extent | A. 1 | R. P.       | Lot | Name of Land.                  | Exten | t, A. | R. | P.    |
|------|------------------------------|--------|------|-------------|-----|--------------------------------|-------|-------|----|-------|
| 1    | Paramulleowita and Kaduruga  | aha-   |      |             | . 5 | <br>Delgahawatta alias Hikgaha | watta | 0     | 0  | 0.13  |
|      | landa                        |        | 3    | 1 30 87     | 6   | <br>Do.                        |       | 0     | 0  | 0.51  |
| 3    | Paramulleowita               |        | 0 (  | <b>7.75</b> | 1   |                                |       |       |    |       |
| 4    | Delgahawatta alias Hikgahawa | atta   | 0 (  | 0.87        |     | ,                              |       | 3     | 1  | 39.83 |

and bounded as follows: on the north by Parramullekumbura claimed by S. Ungahappu and others, Delgahawatta alias Hikgahawatta claimed by K. Girigoris Appu, Delgahawatta alias Hikgahawatta claimed by K. Girigoris Appu, Delgahawatta alias Hikgahawatta claimed by the Ceylon Government Railway, Delgahawatta alias Hikgahawatta claimed by K. Girigoris Appu; on the east by an oya (the village limit of Midellawala), the village limit of Galgomuwa; cn the south by the village limit of Galgomuwa; on the west by the village limit of Nungomuwa, Keenawalahenawatta (encroachment by C. L. Dias Bandaranayaka) claimed by the Ceylon Government Railway, Parramulleowita claimed by K. Singhappu and others.