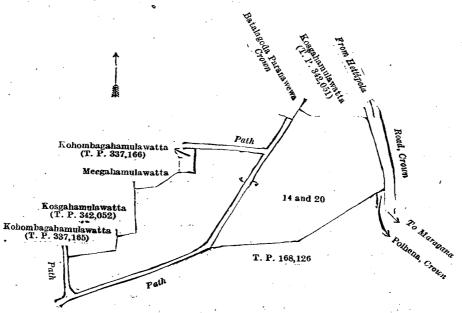

and Keppetilandehena

3 25

(Exclusive of the path passing through the land.)

0.36

and bounded as follows: on the north by path, Batalagoda Paranawewa declared to be the property of the Crown under the Waste Lands Ordinances, Kosgahamulawatta sold by the Crown (T. P. 342,051); on the east by road from Hettipola to Maragana declared to be the property of the Crown under the Waste Lands Ordinances, Polhena declared to be the property of the Crown under the Waste Lands Ordinances; on the south by Polhena declared to be the property of the Crown under the Waste Lands Ordinances, T. P. 168,126, path; on the west by path, Kohombagahamulawatta (T. P. 337,165), Kosgahamulawatta, (T. P. 342,052), Meegahamulawatta claimed by Mohandiramalage Meniki Nachchire, Kohombagahamulawatta (T. P. 337,166).



Surveyor-General's Office, Colombo, March 28, 1923.

Scale of 4 Chains to an Inch. N. A. HAMPTON, May 29, 1923. Special Officer.

C. H. VINCE, for Surveyor-General.

#### Kurunegala S. O. No. 3,400.

Order under Section 4, Sub-section (1), of "The Waste Lands Ordinances of 1897, 1899, 1900, and 1903."

In the mater of the lands commonly called or known as Podipitiyhenyaya and Milagahamukalana, situate in the village of Welpotuwewa, in the Baladora korale of the Dewamedi hatpattu of the Kurunegala District, in the North-Western Province, and of "The Waste Lands Ordinances of 1897, 1899, 1900, and 1903."

Whereas in pursuance of section 1 of the said Ordinances it was duly declared and notified on the 19th day of January, 1917, that if no claim to the lands commonly called or known as Podi