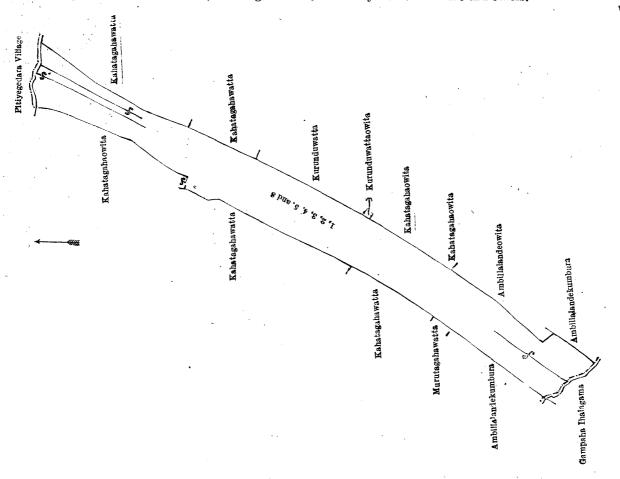

The notice required by section 1 of "The Waste Lands Ordinances of 1897, 1899, 1900, and 1903," having been duly published in manner prescribed by that section in respect of the above-named lands (vide Notice No. 8,266), and no claim having been made to the said lands or to any interest therein within the period of three months from the date specified in the said notice, I, Walter Terence Stace, Special Officer appointed under section 28 of the said Ordinances, under and by virtue of the powers vested in me in that behalf by section 2 of the said Ordinances, do hereby on this 6th day of June, 1923, order and declare that the said lands, as more fully described herein below, situate in the village of Mugurugampola Handurum alla, in the Udugaha pattuwa of the Hapitigam korale of the Negombo District, in the Western Province, and shown as lots 4, 5, 6, 7, 8, 9, 10, 11, 12, 13, 14, 15, 16, 17, 18, 19, 20, 21, 22, 23, 24, 25, 26, and 27 in preliminary plan 16, 156 and in the annexed certified tracing, and containing in extent 14 acres 1 rood and 35 perches, are the property of the Crown.

#### Description of the Lands referred to.

The following lots situated in the village of Mugurugampola Handurumulla, in the Udugaha pattuwa of the Hapitigam korale of the Negombo District, in the Western Province, as described in the annexed diagram:—

#### Preliminary plan 16,156.

|     |    | ·                            |            |              |               |      | <br>                                            |
|-----|----|------------------------------|------------|--------------|---------------|------|-------------------------------------------------|
| Lot |    | Name of Land.                | Extent, A. | $\mathbf{R}$ | Ρ.            | Lot. | Name of Land. Extent, A. R. P.                  |
| 4   |    | Kahatagahakurunduowita       | 12         | 2            | 11.84         | 18   | <br>Vadiyakumbura 0 0 1.37                      |
| 5   |    | Kahatagahakurunduwatta       | 0          | 0            | $1 \cdot 56$  | 19   | <br>Bare land 0 0 0 05                          |
| 6   |    | Ďo.                          | 0          | 0            | $2 \cdot 25$  | . 20 | <br>Part of a tiled house (contains corner      |
| 7   | •• | Do                           | 0          | 0            | $1 \cdot 12$  |      | of a tiled house)                               |
| 8   |    | $\mathbf{Do}$                | 0          | 0            |               | 21   | <br>Gatemen's quarters                          |
| 9   |    | Do                           | 0          | 0            | 8 · 87        | 22   | <br>Vadiyawatta 0 0 5.37                        |
| 10  |    | Do                           | 0          | 0            | $32 \cdot 75$ | 23   | <br>Kahatagahawatta 0 1 24 54                   |
| 11  |    | Do                           | 0          | 0            | $1 \cdot 12$  | 24   | <br>Road 0 1 1 62                               |
| 12  |    | Do                           | 0          | 0            | 0.50          | 25   | <br>Kahatagahawatta 0 1 8.87                    |
| 13  |    | $\mathbf{Do.} \qquad \cdots$ | 0          | 0            | -             | 26   | <br>$\mathbf{Do.} \qquad \qquad 0 0 0 \cdot 87$ |
| 14  |    | Kahatagahawatta              | 0          | 1            | $21 \cdot 92$ | 27   | <br>Kosgahawatta . 0 0 16 12                    |
| 15  |    | Kahatagahakurunduwatta       | 0          | 0            | 0.18          |      |                                                 |
| 16  |    | Road                         | 0          | 0            | 6.25          |      | 14 1 35                                         |
| 17  |    | Vadiyakum bura               | 0          | .0           | 1.25          | 1    |                                                 |

and bounded as follows: on the north by Kahatagahakurunduwatta claimed by Mr. L. A. Disanayaka, Mudaliyar of Hapitigam korale, Vadiyakumbura claimed by D. P. Amarasekera, the village limit of Tawalanpitiya, the Digane-oya; on the east by Hiarawatta claimed by S. Don John Perera, Wadiyawatta contains Crown boutiques, the road from Giriulla to Weweldeniya, Kahatagahawatta claimed by A. J. Fernando; on the south by the village limit of Neligama (centre of railway lint), the village limit of Ambana, the Ambana-ela; on the west by Kahatagahakurunduwatta claimed by Mr. L. A. Disanayaka, Mudaliyar.