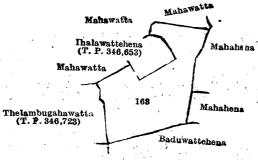

Surveyor-General's Office. Colombo, June 14, 1922. Scale of 8 Chains to an Inch.

C. H. VINCE, for Surveyor-General.

Extent, A. R. P.

4 2 37

XII.—Block survey preliminary plan 310.

Lot. Name of Land. 163

Mandiya

and bounded as follows: on the north by Mahawatta claimed by Loku Madakalapuwage Sugatihamy, Ihalawattehena (T. P. 346,653), Mahawatta claimed by Abewarna Patabendige Adrian Appu, Mahawatta claimed by Loku Madakalapuwage Don Carolis and others; on the east by Mahahena claimed by Andrahennedige Janishamy, Mahahena claimed by ditto and others; on the south by Baduwattehena claimed by Andrahennedige Don Mathes and another; on the west by Thelambugahawatta (T. P. 346,723).