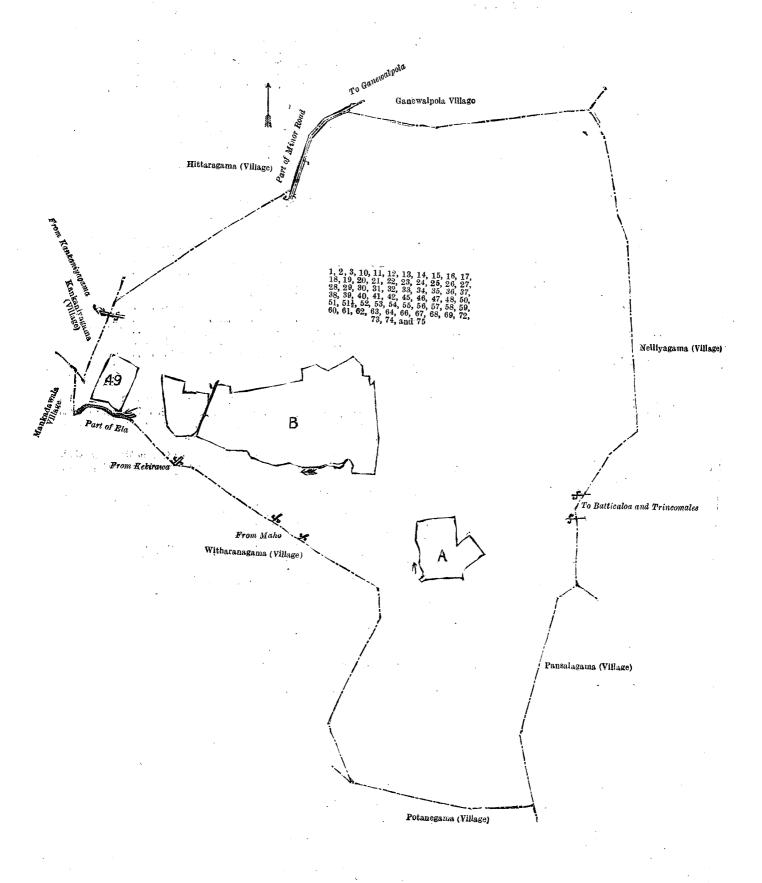

## Order under Section 2 of "The Waste Lands Ordinances of 1897, 1899, 1900, and 1903," declaring Land to be Crown Property.

In the matter of the lands commonly known as Yapahuwakanda (rock), Galmadurahena, &c., situate in the village of Yapahuwa, in the Pahalawisideke korale of the Wanni hatpattu of the Kurunegala District, in the North-Wεstern Province, and of "The Waste Lands Ordinances of 1897, 1899, 1900, and 1903."

The notice required by section 1 of "The Waste Lands Ordinances of 1897, 1899, 1900, and 1903," having been duly published in manner prescribed by that section in respect of the above-named lands (vide Notice No. 8,232), and no claim having been made to the said lands or to any interest therein within the period of three months from the date specified in the said notice, I, Norman Albert Hampton, Special Officer appointed under section 28 of "The Waste Lands Ordinances, under and by virtue of the powers vested in me in that behalf by section 2 of the said Ordinances, do hereby on this 27th day of June, 1923, order and declare that the said lands, as more fully described herein below, situate in the village of Yapahuwa, in the Pahalawisideke korale of the Wanni hatpattu of the Kurunegala District, in the North-Western Province, and shown as lots 1, 2, 3, 4, 5, 6, 7, 10, 12, 13, 14, 16, 17, 19, 22, 24, 26, 27, 28, 29, 30, 31, 32, 35, 38, 42, 43, 44, 45, 46, 48, 55, and 58 in block survey preliminary plan 1,888 and in the annexed diagram, and containing in extent 168 acres 3 roods and 7 perches, are the property of the Crown.

#### Description of the Lands referred to.

The following lots situate in the village of Yapahuwa, in the Pahalawisideke korale of the Wanni hatpattu of the Kurunegala District, in the North-Western Province, as described in the annexed diagram :—

#### Block survey preliminary plan 1,888.

| Lot | Name of Land.                           | Exten | t, A. | R.  | P. | Lot. |    | Name of Land. Exten                | t, A. | R.       | P.    |
|-----|-----------------------------------------|-------|-------|-----|----|------|----|------------------------------------|-------|----------|-------|
| 1   | <br>Yapahuwakanda (rock)                |       | 23    | 3   | 36 | 29   |    | Hikgahamulahena                    | 3     | 0        | 27    |
| . 2 | <br>Galmadurahena                       |       | 8     | 3   | 36 | 30   |    | Gansabhawa road and reservation    | 2     | 2        | 21    |
| 3   | <br>Gansabhawa road and reservation     | ì     | 1     | 1   | 39 | 31   |    | Munamalgahamulahena (reservation   |       |          |       |
| 4   | <br>Gansabhawa road (part of)           |       | 0     | 2   | 2  |      |    | for tank bund)                     | 0     | 1        | 12    |
| 5   | <br>Nabodawewahena                      |       | 10    | 2   | 5  | 32   |    | Kongahamulawewa (tank and bund).   | 1     | 3        | 26    |
| 6   | <br>Nabodawewa (tank and bund)          |       | 2     | 2   | 23 | 35   |    | Elagawahena (sanitary reserve)     | 1     | 0        | 17    |
| 7   | <br>Wewapaulahena (reservation for      | tank  |       |     |    | 38   |    | Yapahuwa-ela (part of stream)      | 1     | 1        | 9     |
|     | bund)                                   |       | 0     | 2   | 13 | 42   |    | Munamalgahamulaminipittaniya (ce-  |       |          |       |
| 10  | <br>Diggallahenyaya                     |       | 9     | 1   | 4  |      |    | metery)                            | 1     | 0        | 6     |
| 12  | <br>Gansabhawa road                     |       | 0     | 0   | 35 | 43   | ٠, | Approach road to cemetery          | 0     | 0        | 17    |
| 13  | <br>Footpath                            |       | 0     | 0   | 5  | 44   |    | Munamalgahawewa (tank and bund)    |       |          |       |
| 14  | <br>Diya-agala and bemma (moat)         |       | 1     | 0   | 8  |      |    | (abandoned)                        | 1     | <b>2</b> | 10    |
| 16  | <br>Kandapaulakele                      |       | 1     | 3   | 21 | 45   |    | Walinguruwelahena (reservation for | . •   |          |       |
| 17  | <br>Diva-agala and bemma (moat)         |       | 7     | 3   | 27 |      |    | tank bund)                         | 0     | 1        | 18    |
| 19  | <br>Munamalgahamulahenyaya              |       | 19    | 2   | 10 | 46   |    | Walinguruwelahenyaya               | 27    | 1        | 32    |
| 22  |                                         | bund) | ,     |     |    | 48   |    | Walinguruwelapokuna (water-hole)   | 0     | 1        | 6     |
| -   | (abandoned)                             |       | 18    | 2   | 9  | 55   |    | Yapahuwa-ela                       | 0     | 1        | 26    |
| 24  | <br>Dambuwamaha-ela (stream) (dry)      |       | 0     | Ô.  | 9  | 58   |    | Yapahuwa-ela (part of stream)      | 0 .   | 1        | 26    |
| 26  | <br>Kandapaulahena                      |       | 14    | 0   | 24 |      |    |                                    |       |          |       |
| 27  | <br>Wewapaulahena (reservation for      | tank  |       |     |    |      |    |                                    | 168   | 3        | 7     |
|     | bund)                                   |       | 0     | 3   | 18 |      |    |                                    |       |          |       |
| 28  | <br>Do. ( do.                           | .)    | 4 .   | 1 3 | 30 |      |    |                                    |       | •        |       |
|     | • • • • • • • • • • • • • • • • • • • • |       |       |     | ,  |      |    |                                    |       |          | 47 44 |

and bounded as follows: on the north by the village limit of Dunupotagama, part of Gansabhawa road (the village limit of Dunupotagama), the village limit of Pailigama, the Dambuwamaha-ela, the village limit of Pailigama; on the east by the boundary limit of Katuwana korale, part of Yapahauwa-ela; on the south by part of Yapahauwa-ela, the boundary limit of Katuwana korale; on the west by the boundary limit of Katuwana korale, the village limit of Dunupotagama.