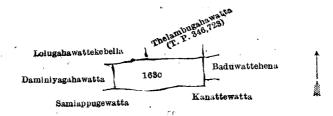

Surveyor-General's Office, Colombo, June 14, 1922.

Scale of 8 Chains to an Inch.

C. H. VINCE. for Surveyor-General.

XIII.—Block survey preliminary plan 310.

Extent, A. R. P. 3 17

Name of Land. Ketakalagaha watta alias Parandelgahahena

and bounded as follows: on the north by Lolugaha wattekebella claimed by Abewarna Patabendige Don Jandris, Thelambugaha watta (T. P. 346,723); on the east by Baduwattehena claimed by Andrahennedige Don Mathes and another, Kanattewatta claimed by Andrahennedige Mathes and others; on the south by Kanattewatta claimed by Andrahennedige Don Mathes and others, Samiappugewatta claimed by Loku Kamadihennedige Simon Appu and others; on the west by Daminiyagaha watta claimed by Johanahennedige Nickulashamy and another.