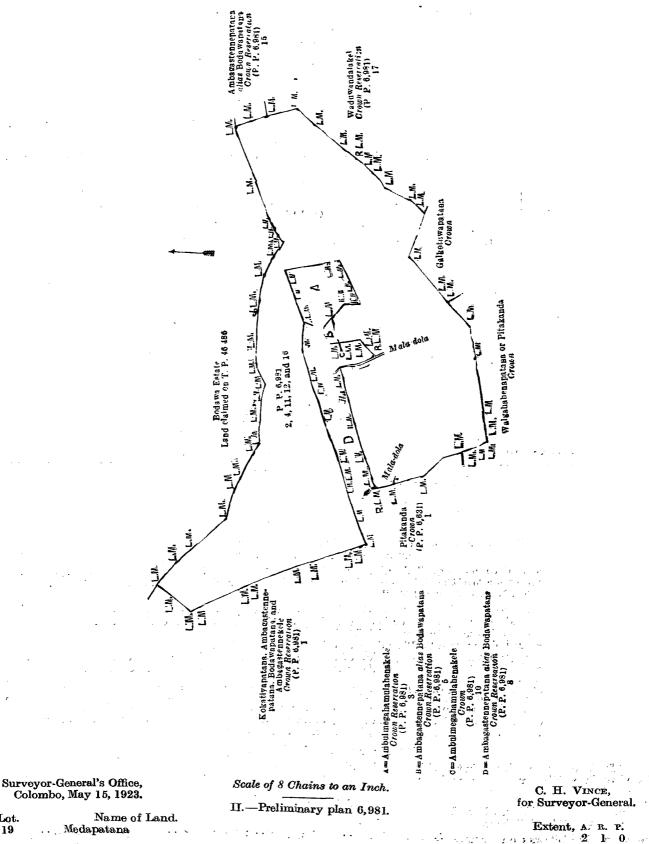

Description of the Lands referred to.

The following lots situated in the village of Telihunna, in Ganga Ihala korale of Uda palata division of the Kandy District of the Central Province, as described in the annexed diagrams:—

| Lot. | •  | Name of Land.                |               | ary plan 6,981. |        | Exte  | nt, A. R. P. |   |
|------|----|------------------------------|---------------|-----------------|--------|-------|--------------|---|
| 2    |    | Ambagastennepatana alias Bod | lawa patana   | • •             |        |       | 18 3 22      |   |
| 4.   |    | $D_0$ .                      |               |                 |        |       | 0 2 22       | ; |
| 11 . |    | Ambul mega ha mula hena kele |               | • •             | .4.    |       | 1 2 4        | : |
| 12   |    | Ambagastennepatana, Bodawa   | patana, and I | Medagommana j   | patana | `• `• | 26 1 23      | į |
| 16   | •• | Waduwandalakele              | ••            |                 | • • •  | • •   | 1 1 36       |   |
|      |    |                              |               |                 |        |       | 48 3 27      |   |

and bounded as follows: on the north by Bodawa estate (land claimed on T. P. 46,486); on the east by Ambagastenne-patana alias Bodawapatana, Crown reservation (P. P. 6,981/15), and Waduwandalakele, Crown reservation (P. P. 6,981/17); patana auas Bodawapatana, Crown reservation (P. P. 6,981/15), and Waduwandalakele, Crown reservation (P. P. 6,981/17); on the south by Galkotuwapatana claimed by the Crown, and Walgahahenapatana or Pitakanda claimed by the Crown; and on the west by Walgahahenapatana or Pitakanda claimed by the Crown, Pitakanda claimed by the Crown (P. P. 6,631/1), Ambagastennepatana alias Bodawapatana, Crown reservation (P. P. 6,981/8), Ambulmegahamulahenakele claimed by the Crown (P. P. 6,981/10), Ambagastennepatana alias Bodawapatana, Crown reservation (P. P. 6,981/5), Ambulmegahamulahenakele, Crown reservation (P. P. 6,981/3), and Kokatiyapatana, Ambagastennepatana, Bodawapatana, and Ambagastennekele, Crown reservation (P. P. 6,981/1).

and bounded as follows: on the north and east by Waduwandalakele, Crown reservation (6,981/18); on the south and west by Medapatana claimed by the Crown.

Lot.

19

Surveyor-General's Office, Colombo, May 15, 1923. Scale of 4 Chains to an Inch.

II.-Preliminary plan 6,981.

C. H. VINCE, for Surveyor-General,

Extent, A. R. P. 9 2 18

Lot. Name of Land. 22 ... Kirigahapatana ...

and bounded as follows: on the west and north by Medagommanakele, Crown reservation (6,981/21); on the east by Kirigahapatana claimed by the Crown; and on the south by Kirigahapatana claimed by the Crown and Medagommanakele claimed by the Crown.