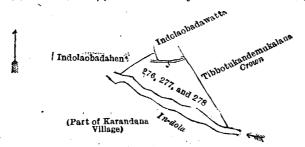

[For Diagram see page 1276.]

|     | V                        | II.—Block survey p | reliminary plan | 54. |       |        |                |    |
|-----|--------------------------|--------------------|-----------------|-----|-------|--------|----------------|----|
| Lot | Name of Land.            | •                  | · -             |     | Exten | t, .A. | $\mathbf{R}$ . | Ρ. |
| 276 | <br>Tibbotukandemukalana |                    |                 | • • | •     | 0      | 1              | 28 |
| 277 | <br>Mala-dola (stream)   |                    |                 |     | `     | 0      | 0              | 4  |
| 278 | <br>Tibbotukandemukalana | ·                  |                 | • • |       | 0      | 0              | 4  |
|     |                          |                    |                 |     |       |        |                |    |
|     |                          |                    |                 |     |       | 0      | 1              | 36 |

and bounded as follows: on the north by Indolaobadawatta claimed by Liyana-arachchige Kaluhamy; on the east by Tibbotukandamukalana declared to be the property of the Crown under the Waste Lands Ordinances; on the south by the In-dola (part of the village limit of Karandana); on the west by Indolaobadahena, (private).