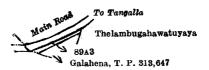

#### [For Diagram see page 1255.]

III.—Block survey preliminary plan 310. Lot. Extent, A. R. P. 0 0 14 Name of Land. 89A3 Galahena (reservation for road) and bounded as follows: on the north by the main road from Matara to Tangalla; on the east by Thelambugaha watuyaya (private), Galahena (T. P. 313,647); on the south by Galahena (T. P. 313,647); on the west by the village limit of Moraketi-ara, the road from Matara to Tangalla.