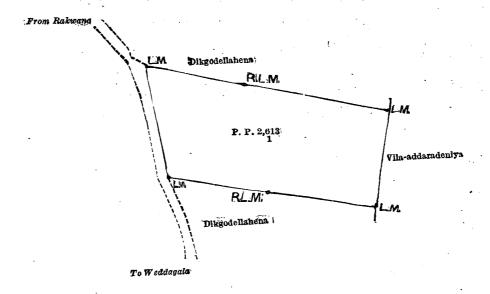

#### Description of the Land referred to.

The following lot situate in the village of Bopitiya, in the Uda pattu of Kukulu korale, in the Ratnapura District of the Province of Sabaragamuwa, as described in the annexed diagram:—

Preliminary plan 2,613.

Lot. Name of Land.

1 Dikgodellahena

Extent, A. R. P. 1 0 0

and bounded as follows: on the north by Dikgodellahena claimed by P. B. Muttettuwegama; on the east by Vila-addaradeniya claimed by B. A. Lokuhamy and others; on the south by Dikgodellahena claimed by P. B. Muttettuwegama on the west by road from Rakwana to Weddagala.