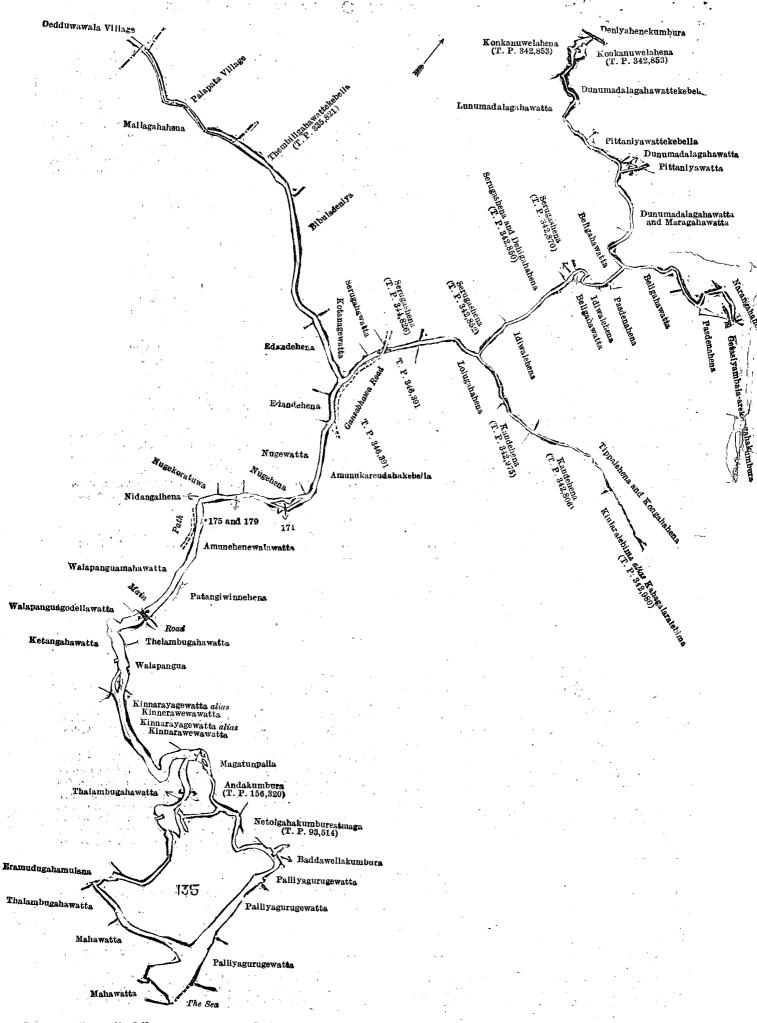

175 179

and bounded as follows: on the north by Deniyahenekumbura claimed by Wanni Arachchige Don Abraham and others, Konkanuwelahena (T. P. 342,853), Dunumadalagahawattekebella (private), Pittaniyawattekebella claimed by Wanni Arachchige Don Andris, Dunumadalagahawatta claimed by Hewa Puwakdandawage Don Janis and others, Pittaniyawatta claimed by Lokuhewagamage Don Juwanis and others, Dunumadalagahawatta and Maragahawatta claimed by ditto and others, Maragahahena claimed by Wanni Arachchige Don Nikulas and others; on the east by Getasiyambala-are Kongahakumbura (private), Pasdenahena claimed by Lokuhewagamage Don Mathes and others, Beligahawatta claimed by Samarasekera Vidane Patiranage Balahamy, Pasdenahena claimed by Lokuhewagamage Don Juwanis, Idiwalehena claimed by Kumarasin Wanni Arachchige Don Abraham and others, Beligahawatta claimed by Samarasekera Vidana-Patiranage Balahamy, Idiwalehena claimed by Kumarasin Wanni Arachchige Don Abraham and others, Tippalehena and Kongahahena (private), Kiularelebima alias Kahagalarelebima (T. P. 342,980), Kandehena (T. P. 342,806), Kandehena (T. P. 342,975), Lolugahahena claimed by Kumarasin Wanni Arachchige Don Abraham and another, T. P. 346,391, Amunukareudahakebella claimed by Don Siyadoris Abedeera and others, Amunuhenewalawatta claimed by Loku Yaddehige Nonis Appu and others, Patangiwinnehena claimed by Abedeera Seena Patabendige Sanchohamy and others, Thelambugahawatta claimed by Abraham Galpotige Jerolis Appu, Welapangu claimed by Andrahannedige Don Andris and others, Kinnerayagewatta alias Kinnerawewawatta claimed by Abeyweera Wagachige Don Samuel, Magatunpalla claimed by Kaluabada Vidanage Owis Appu and others, Andakumbura claimed by Abeweera Wagachige Don Samuel and others, T. P. 156,320, Netolgahakumbure-atmaga claimed by Abraham Galapotige Derolis, T. P. 93,514, Baddawellakumbura claimed by Abraham Galapotige Derolis and others, Palliyagurugewatta (private), Palliyagurugewatta claimed by Kaluabadu Vidanege Owis Appu and others, the sea; on the south by Mahawatta claimed by Abeweera Wayachchige Don Samuel and others, Thelambugahawatta (private); on the west by Eramudugahamulana (private), Thelambugahawatta (private), Ketangahawatta claimed by Abedeera Patabendige Samuel Appu, Walapanguagodellawatta claimed by Abraham Galapotige Derolis Appu, Walapangua Mahawatta claimed by Andrahannedige Nonohamy and others, a path, Nidangalhena claimed by Don Dines Ediriweera and others, Nugekoratuwa claimed by Ediriwickramasuriya Patabendige Carolis Appu, Nugehena claimed by Don Samuel Abeweera and others, Nugewatta claimed by Don Siyadoris Abeweera, Edandehena claimed by Don Peneris Ulluvishewa, Edandehena claimed by Don Siyadoris Abedeera, Mailagahahena claimed by Don Samuel Ediriweera, the village limit of Dedduwawala, the village limit of Palapata, Thembiligahawattekebella (T. P. 335,821), Bibuladeniya claimed by Abèdeera Pata bendige Samuel Appu and others, Kotanage watta (private), Serugahawatta (private), Serugahawatta (private), Serugahawatta (private), Serugahawatta (T. P. 342,852), Serugahawatta (T. P. 342,850), Serugashena (T. P. 342,870), Beligahawatta claimed by Lokuhewagamage Don Juwanis and others, Lunumadalagahawatta claimed by Lokuhewage Don Dias and others, Konkanuwelahena (T. P. 342,853).

Note.—The following lots lying within the above-mentioned boundaries are excluded from this part of the order, and their aggregate acreage of 7 acres 3 roods and 30 perches is not included in the acreage of 9 acres 2 roods and 6 perches given above :—

| Lot.       | Name of Land.                  | Block survey prel | liminary plan | 310. | Extent, A. R. P. |
|------------|--------------------------------|-------------------|---------------|------|------------------|
| 135<br>171 | <br>Mahawattekumbura<br>Island | ••                | ••            | ••   | 7 3 19           |
|            | <br>                           |                   | • •           | ••   | 7 3 30           |