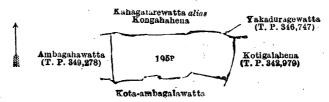

and bounded as follows: on the north by Kahagalare watta alias Kongahahena (private), Yakadurage watta (T. P. 346,747); on the east by Kotigalahena (T. P. 342,979); on the south by Kota-ambagalawatta claimed by Loku Yaddehige Nonis Appu and others; on the west by Kota-ambagalawatta claimed by Loku Yaddehige Nonis Appu and others, Ambagahawatta (T. P. 349,278).