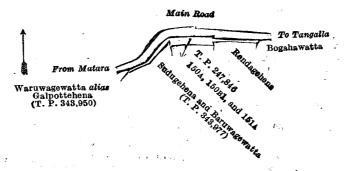

Surveyor-General's Office, Colombo, June 14, 1922.

Scale of 8 Chains to an Inch.

C. H. VINCE. for Surveyor-General.

XI.—Block survey preliminary plan 310. Lot. Name of Land. Extent, A. R. P. Siyambalagahahena alias Baruwagewatta (reservation for road) 0 150Bl Sudigehena (reservation for road) 0 0 0 10 151A Delgaha watta ( do. 0 1 23

and bounded as follows: on the north by the main road from Matara to Tangalla; on the east by Bogahawatta claimed by Weligatte Hetuge Babappu and others; on the south by Rendagehena claimed by Mutumalage Dondiris and another, P. 247,846, Sudugehena and Baruwagewatta (T. P. 343,977); on the west by Waruwagewatta alias Galpottehena (T. P. 343,950), the road from Matara to Tangalla.