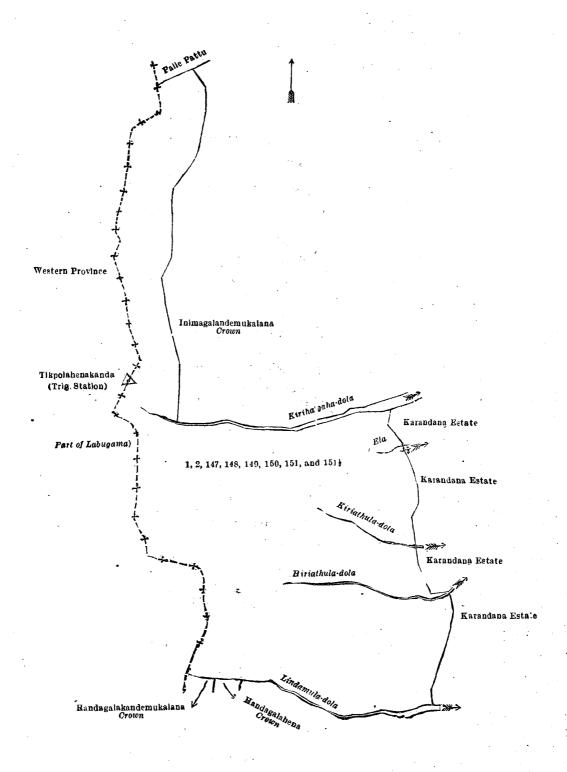

# Order under Section 2 of "The Waste Lands Ordinances of 1897, 1899, 1900, and 1903," declaring Land to be Crown Property.

In the matter of the lands commonly called or known as Handagalamukalana (Labugama reserve), Kirihalgahagawahena (Labugama reserve), &c., situate in the village of Karandana (part of), in the Meda pattu of the Kuruwiti korale of the Ratnapura District, in the Province of Sabaragamuwa, and of "The Waste Lands Ordinances of 1897, 1899, 1900, and 1903."

The notice required by section 1 of "The Waste Lands Ordinances of 1897, 1899, 1900, and 1903," having been duly published in manner prescribed by that section in respect of the above-named lands (vide Notice No. 8,039), and no claim having been made to the said lands or to any interest therein within the period of three months from the date specified in the said notice, I, Maxwell MacLagan Wedderburn, Special Officer appointed under section 28 of the said Ordinances, under and by virtue of the powers vested in me in that behalf by section 2 of the said Ordinances, do hereby on this 23rd day of June, 1923, order and declare that the said lands, as more fully described herein below, situate in the village of Karandana (part of), in the Meda pattu of the Kuruwiti korale of the Ratnapura District, in the Province of Sabaragamuwa, and shown as lots 1, 2, 147, 148, 149, 150, 151, 151½, 24½, 124, 71, 142, 188, 194, 190, 196, 276, 277, 278, 293, 326, 327, 54, and 113 in block survey preliminary plan 54 and in the annexed diagrams, and containing in extent 114 acres 2 roods and 6 perches, are the property of the Crown.

#### Description of the Lands referred to.

The following lots situate in the village of Karandana (part of), in the Meda pattu of the Kuruwiti korale of the Ratnapura District, in the Province of Sabaragamuwa, as described in the annexed diagrams:—

#### I -Block survey preliminary plan 54.

| Lot. | Name of Land.                     | Extent | , Α. | P. | ₽. | Lot. | Name of Land.          |       | Extent | , A. | R. | P. |
|------|-----------------------------------|--------|------|----|----|------|------------------------|-------|--------|------|----|----|
| 1    | <br>Handagalamukalana (Labugam    | a re-  |      |    |    | 150  | <br>Bada-amuwemukalana | alias | Handa. |      |    |    |
|      | serve)                            |        | 4    | 1  | 27 |      | galamukalana           |       |        | 30   | 2  | 33 |
| 2    | <br>Kirihalgahagawahena ( do.     | )      | 4    | 0  | 12 | 151  | <br>Bada-amuwehena     |       |        | 1    | 0  | 3  |
| 147  | <br>Tikpolahenekandemukalana (do. | )      | 6    | 0  | 0  | 1513 | <br>Do                 |       |        | . 0  | 0  | 33 |
| 148  | <br>Handagalamukalana ( do.       | )      | 8    | 1  | 24 |      |                        |       | *      |      |    | —- |
| 149  | <br>Hirihalgahahenyaya            |        | 8    | 3  | 1  |      |                        |       |        | 63   | 2  | 13 |

(Exclusive of the streams passing through the land.)

and bounded as follows: on the north by the boundary of Palle pattu, Inimagalandemukalana to be declared the property of the Crown under the Waste Lands Ordinances, the Kiribalgaha-dola; on the east by Karandana estate claimed by Messrs. Carson & Company; on the south by the Lindamula dola, Handagalahena to be declared the property of the Crown under the Waste Lands Ordinances, Handagalakandemukalana to be declared the property of the Crown under the Waste Lands Ordinances; on the west by part of Labugama, Tikpolahenakanda (Trig. station) (the boundary of Western Province.)