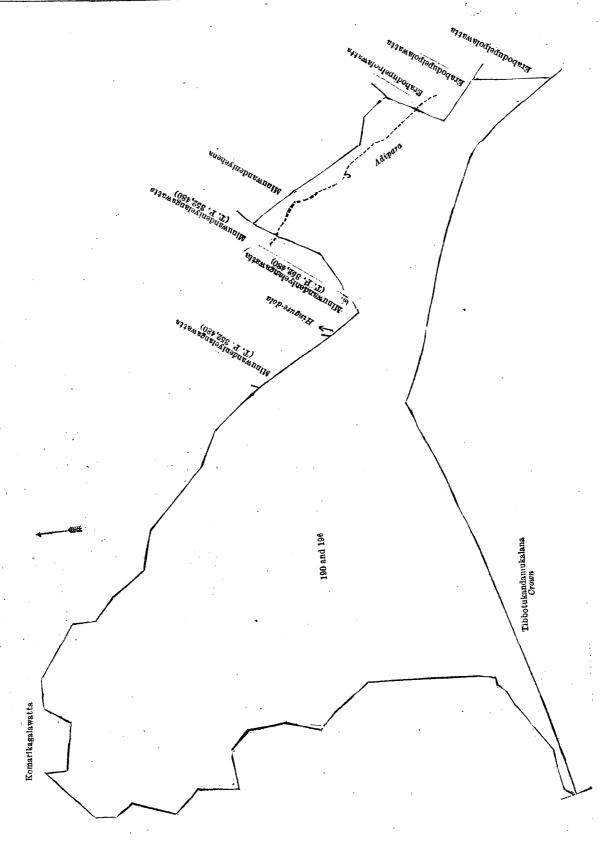

and bounded as follows: on the north by Komarikagalawatta sold by the Crown, Minuwandeniyelangawatta sold by the Crown (T. P. 352,480), the Hingure-dola, Minuwandeniyelana to be declared the property of Liyana-arachchilage Wijelamy and another under the Waste Lands Ordinances; on the east by Erabodupelpolawatta claimed by Wahumpurage Poddi and others; on the south by Tibbotukandamukalana declared to be the property of the Crown under the Waste Lands Ordinances; on the west by Komarikagalawatta sold by the Crown.

[For Diagram see page 1276.]

|     | V                        | II.—Block survey p | reliminary plan | 54. |       |        |                |    |
|-----|--------------------------|--------------------|-----------------|-----|-------|--------|----------------|----|
| Lot | Name of Land.            | •                  | · -             |     | Exten | t, .A. | $\mathbf{R}$ . | Ρ. |
| 276 | <br>Tibbotukandemukalana |                    |                 | • • | •     | 0      | 1              | 28 |
| 277 | <br>Mala-dola (stream)   |                    |                 |     | `     | 0      | 0              | 4  |
| 278 | <br>Tibbotukandemukalana | ·                  |                 | • • |       | 0      | 0              | 4  |
|     |                          |                    |                 |     |       |        |                |    |
|     |                          |                    |                 |     |       | 0      | 1              | 36 |

and bounded as follows: on the north by Yagalgodawatta (road reservation) leased from the Crown; on the east by Dawatagahahenewatta sold by the Crown (T. P. 352,456), Yagalgodawatta claimed by Rupasingha arachchige Don Peter Appuhamy, Nakandadeniyawatta claimed by Liyana arachchilage Podi Sinno, Nakandadeniyawattehena sold by the Crown (T. P. 352,479) Nakanda-ela, Nakandadeniya claimed by Rupasingha arachchige Podi Sinno, Komarikagalawatta sold by the Crown, Yagalgodawatta claimed by Kasturuarachchilage Ran Etana, the Adipara, Yagalgodawatta claimed by Kasturuarachchilage Ran Etana, Alubogahawatta sold by the Crown, (T. P. 352,478) Komarikagalawatta sold by the

Surveyor-General's Office, Colombo, January 13, 1923.

Scale of 4 Chains to an Inch.

C. H. VINCE, for Surveyor-General.

Crown, the Annakka-dola, Kadawatalangawatta claimed by Liyana-arachchilage Poni Sinno, the Adipara, Kadawatalangawatta claimed by Liyana-arachchilage Podi Sinno, the Peella-dola, Habaralagahahena claimed by Liyana-arachchilage Ratranhamy and others, Mahawatta claimed by Liyana-arachchilage Podi Sinno and others, Punchikumburelangahena claimed by Liyana-arachchilage Ratranhamy and another, Punchikumburelangawatta claimed by Liyana-arachchilage Seethalahamy, the In-dola; on the south by the Gansabhawa road; on the west by the Maha-dola, Neluwakandemahawatta claimed by Liyana-arachchilage Podi Sinno and others, the Peella-dola, Kadawatalangawatta claimed by Liyana-arachchilage Podi Sinno, the Annakka-dola, Batalawalewatta sold by the Crown, Karandana estate claimed by Messrs. Carson & Company, Batalawalewatta claimed by Liyana-arachchilage Wijehamy, Karandana estate claimed by Messrs. Carson & Company, Yagalgodawatta claimed by Kasturuarachchilage Ran Etana, Karandana estate claimed by Messrs. Carson & Company, Makandadeniyawatta claimed by Rupasingha-arachchige Podi Sinno, the Nakanda ela, Nakandadeniyawatta claimed by Rupasingha-arachchige Podi Sinno, Karandana estate claimed by Messrs. Carson & Company, Karandana estate (road reservation) claimed by Messrs, Carson & Company.