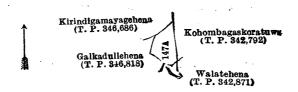

#### -Block survey preliminary plan 310.

Name of Land. Lot 147A Kohombagaskoratuwa Extent. R. P. 1 32 ŧ) 0

and bounded as follows: on the north by Kirindigamayagehena (T. P. 346,683); on the east by Kohombagaskoratuwa (T. P. 342,792); on the south by Walatehena (T. P. 342,871), Galkadullehena (T. P. 346,818); on the west by Galkadullehena (T. P. 346,818).