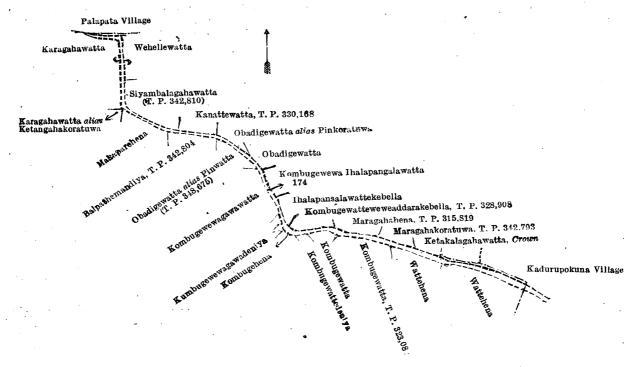

and bounded as follows: on the north by the village limit of Palapata; on the east by Wehellewatta claimed by Hewagamage Don Bastian, Siyambalagahawatta (T. P. 342,810), Kanattewatta (T. P. 330,168), Obedigewatta alias Pinko atuwa (private), Obadigewatta (private), Kombugewewa Ihalapangalawatta claimed by Hewagamage Don Bastian and others, Ihalapansalawattekebella claimed by Morakandegoda Terunnanse, Kombugewatteweweaddarakebella (T. P. 328,908), Maragahahena (T. P. 315,819), Maragahakoratuwa (T. P. 342,793), Ketakelagahawatta sold by Crown, the village limit of Kadurupokuna; on the south by Wattehena (private), Kombugewatta (T. P. 323,082), Kombugewatta (private), Kombugewattedeniya claimed by Wickramage Sinno Appu and others; on the west by Kombugehena claimed by Wickramage Sinno Appu, Kumbugewewagawadeniya (private), Kumbugewewagawawatta (private), Obadigewatta alias Pinwatta (T. P. 348,675), Balpathemandiya (T. P. 342,804), Mahaparehena claimed by Hewa Puwakdandawage Don Janis and others, Karagahawatta alias Ketangahakoratuwa (private), Karagahawatta claimed by G. W. A. Don Luwis and others.