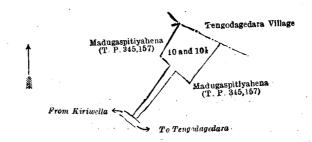

#### [For Diagram see page 1264.]

| Lot.                       |     | Name of Land.                           | ·Diock survey | prenumary plan | 1 1,000. |    | Extent | , A, | R. | P.       |
|----------------------------|-----|-----------------------------------------|---------------|----------------|----------|----|--------|------|----|----------|
| $\frac{10}{10\frac{1}{2}}$ | • • | Cemetery<br>Road (approach to cemetery) | )             | •              | ••       | .' | ••     | 0    | 1  | 18<br>14 |
| •                          |     |                                         |               |                |          |    |        | 0    | 1  | 32       |

Trotz proliminous slow 1 606

and bounded as follows: on the north by Madugaspitiyahena sold by the Crown (T. P. 345,157), the village limit of Tengodaged ara; on the east by Madugaspitiyahena sold by the Crown (T. P. 345,157); on the south by Madugaspitiyahena sold by the Crown (T. P. 345,157), the road from Tengodagedera to Kiriwella; on the west by Madugaspitiyahena sold by the Crown (T. P. 345,157).