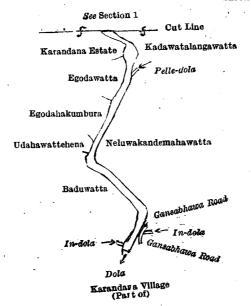

Surveyor-General's Office, Colombo, January 13, 1923. Scale of 4 Chains to an Inch.

C. H. VINCE, for Surveyor-General. Extent, A. R. P.

Lot. Name of Land. 188 Part of He\_e-dola 194 Tibbotukandemukalana -Block survey preliminary plan 54.

2 3 3 20

and bounded as follows: on the north by the village limit of Mapota (boundary of the Palle pattu); on the east by the footpath to Milipola, part of Henda-dola (the village limits of Milipola and Kiriporuwa); on the south by the village limit of Karandana (part of); on the west by Tibbotukandemukalana to be declared the property of the Crown under the Waste Lands Ordinances, Erabodupelpolawatta claimed by Wahumpurage Poddi and others, Erabodupelpolawatta alias Koskolawatta claimed by ditto, Erabodupelpolawatta claimed by Wahumpurage Poddi and others, Erabodupelpolawatta, (private), Hingurehena belonging to the Crown, the Hingure-dola, Hingurehenayaya belonging to the Crown, the Hingure-dola, Hingurehena belonging to the Crown, the Diyabubulehena-dola, Diyabubulehenewatta sold by the Crown, the Diyabubulehene dola, Diyabubulehenewatta sold by the Crown, the footpath to Milipola, Diyabubulehenewatta sold by the Crown, Ethananawalagawahena claimed by Podi Sinno.

and bounded as follows: on the north by Yagalgodawatta (road reservation) leased from the Crown; on the east by Dawatagahahenewatta sold by the Crown (T. P. 352,456), Yagalgodawatta claimed by Rupasingha arachchige Don Peter Appuhamy, Nakandadeniyawatta claimed by Liyana arachchilage Podi Sinno, Nakandadeniyawattehena sold by the Crown (T. P. 352,479) Nakanda-ela, Nakandadeniya claimed by Rupasingha arachchige Podi Sinno, Komarikagalawatta sold by the Crown, Yagalgodawatta claimed by Kasturuarachchilage Ran Etana, the Adipara, Yagalgodawatta claimed by Kasturuarachchilage Ran Etana, Alubogahawatta sold by the Crown, (T. P. 352,478) Komarikagalawatta sold by the

Surveyor-General's Office, Colombo, January 13, 1923.

Scale of 4 Chains to an Inch.

C. H. VINCE, for Surveyor-General.

Crown, the Annakka-dola, Kadawatalangawatta claimed by Liyana-arachchilage Poni Sinno, the Adipara, Kadawatalangawatta claimed by Liyana-arachchilage Podi Sinno, the Peella-dola, Habaralagahahena claimed by Liyana-arachchilage Ratranhamy and others, Mahawatta claimed by Liyana-arachchilage Podi Sinno and others, Punchikumburelangahena claimed by Liyana-arachchilage Ratranhamy and another, Punchikumburelangawatta claimed by Liyana-arachchilage Seethalahamy, the In-dola; on the south by the Gansabhawa road; on the west by the Maha-dola, Neluwakandemahawatta claimed by Liyana-arachchilage Podi Sinno and others, the Peella-dola, Kadawatalangawatta claimed by Liyana-arachchilage Podi Sinno, the Annakka-dola, Batalawalewatta sold by the Crown, Karandana estate claimed by Messrs. Carson & Company, Batalawalewatta claimed by Liyana-arachchilage Wijehamy, Karandana estate claimed by Messrs. Carson & Company, Yagalgodawatta claimed by Kasturuarachchilage Ran Etana, Karandana estate claimed by Messrs. Carson & Company, Makandadeniyawatta claimed by Rupasingha-arachchige Podi Sinno, the Nakanda ela, Nakandadeniyawatta claimed by Rupasingha-arachchige Podi Sinno, Karandana estate claimed by Messrs. Carson & Company, Karandana estate (road reservation) claimed by Messrs, Carson & Company.