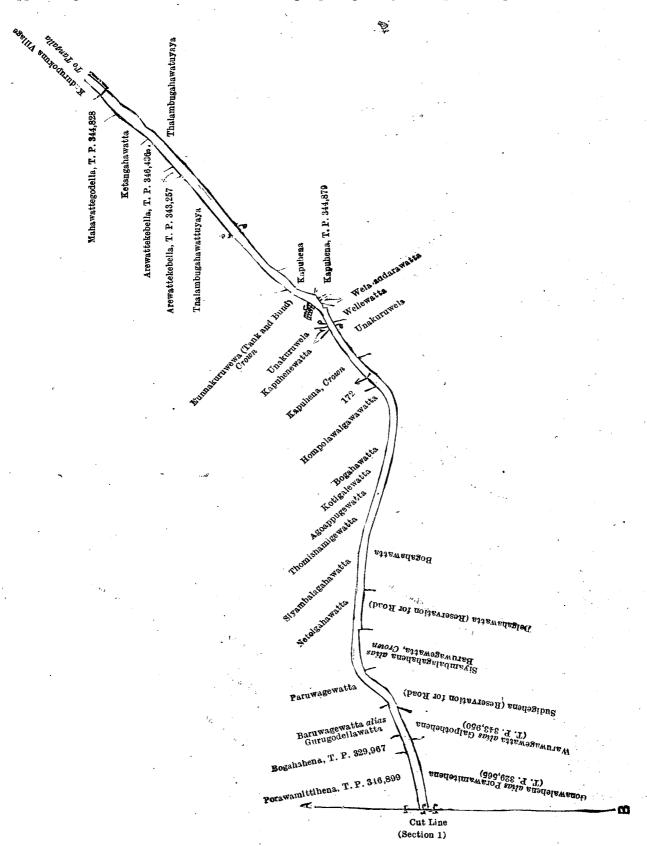

Surveyor-General's Office, Colombo, June 14, 1922. Scale of 8 Chains to an Inch.

C. H. VINCE, for Surveyor-General.

Lot. Name of Land. XV.—Block survey preliminary plan 310.

Extent, A. R. P. 8 2 20

and bounded as follows: on the north by Nidangalhena claimed by Don Dines Ediriweera and others, the Sinimoderaoya, Walapangua, Mahawatta claimed by Andrahannadige Nonohamy and others, the Sinimodera-oya, Patangiwinnehena claimed by Abedeera Seena Patabendige Sanchohamy and others, Amuhena (T. P. 330,782), Bogahahena claimed
by Abewarna Patabendige Babun Appu, Bogahahena (T. P. 336,129), Ambagahawattekebella sold by the Crown, Ambagahawatta claimed by Loku Yaddehige Nonis Appu and others, Beligahakoratuwa (T. P. 346,814), Thalagahawatta (T. P. 346,722), Bogahahena alias Bolpettehena claimed by Ratnaweera Patabendige
Appu Sinno, Pansalawatuyaya (private), Wemehena (T. P. 346,815), Porawamitehena (T. P. 346,899), Bogahahena (T. P.
329,967), Baruwagewatta alias Gurugodellawatta claimed by Abewarna Patabendige Andrishamy, Paruwagewatta claimed
by ditto and others, Netolgahawatta claimed by Don Dionis Abedeera Gunaratna and others, Siyambalagahawatta claimed
by Galapatti Arachchige Don Dines, Thomishamygewatta claimed by Weligatte Setuge Luwishamy and others, Agoappugewatta claimed by Weligatte Setuge Ago Appu, Kotigalewatta claimed by Mutumalage Dandris and others, Bogahawatta
claimed by Don Dionis Abedeera Gunaratna and others, Hompolawalgawawatta claimed by Rudirukkulennedige Luwis
and others, Kapuhena sold by the Crown, Kapuhenewatta claimed by Andrahennedige Babappu and others, Unakuruwela
claimed by Abewarna Patabendige Don Andris and others, Eunnakuruwewa (tank and bund) declared to be the property
of the Crown under the Waste Lands Ordinances, Thalambugahawattuyaya (private), Arewattekebella (T. P. 343,257),
Arewattekebella (T. P. 346,436), Ketangahawatta claimed by Abewarna Patabendige Don Jandris, Mahawattegodella
(T. P. 344,828), the village limit of Kadurupokuna; on the east by Thalambugahawattu claimed by Abewarna Patabendige
Don Jandris, Wellewatta claimed by Abewarna Patabendige Don Andris and others, Delgahawatta
(reservation for road) claimed by Mahamadakalappuwage Babahamy and others, Siyam

Galpothehena (T. P. 343,950), Gona walehena alias Porawamitehena (T. P. 329,569), Bolpettehena (T. P. 342,977), Thalagaha watta alias Gonatippalage watta alias Telambugaha watta claimed by Kaluwa bada Vidanege Owis Appu and another, Bolpettehena (T. P. 342,958), Thalagaha w. tta alias Gonatippalage watta alias Lunuweraniyagaha watta claimed by Kalubada Vidanege Owis Appu and another, Bolpettehena alias Bolpettewatta (private), Palliyaguruge watta claimed by K. B. V. Owis Appu and others, Baddiweleat maga claimed by Mannakkarage Don Andris, Ambagaha watta claimed by Loku Yaddehige Nonis Appu and others, Bogahahena sold by the Crown, Bogaha watteke bella (reservation for road) leased from the Crown, Walapanguweat maga (reservation for road) leased from the Crown, Telambugaha watta claimed by Abraham Galapotige Derolis Appu, Kongahahena (reservation for road) claimed by the Crown, Galehena (reservation for road) claimed by the Crown, Thelambugaha watuyaya (private), Galehena (reservation for road) claimed by the Crown, Galla watta (private), Galahena (reservation for road) claimed by the Crown, Galla watta (private), Galahena (reservation for road) claimed by the Crown, Galla watta (private), Galahena (reservation for road) claimed by the Crown, Gallawatta (private), Galahena (reservation for road) claimed by the Crown, Walapangua mahahena claimed by Wijayatunga Liyana Patabendige Babunhamy, Walapangua mahawatta claimed by ditto, Kongahawatta claimed by Gunasekera Arachehi Patabendige Don Dias Appu, Kongahawatta claimed by Abraham Gallapatige Anguhamy, Nidangalahena (private).