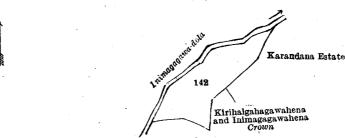

Surveyor-General's Office, Colombo, January 13, 1923. Name of Land. Lot.

Inimagalangamukalana

142

Scale of 4 Chains to an Inch.

C. H. VINCE, for Surveyor-General.

IV.—Block survey preliminary plan 54.

Extent, A. R. P. 2 38

and bounded as follows: on the north by Inimagagawa-dola; on the east by Karandana estate claimed by Messrs. Carson & Company, Kirihalgahagawahena and Inimagagawahena to be declared the property of the Crown under the Waste Lands Ordinances; on the south by Kirihalgahagawahena and Inimagagawahena to be declared the property of the Crown under the Waste Lands Ordinances; on the west by Inimagagawa-dola.

(Exclusive of the streams passing through the land.)

and bounded as follows: on the north by the boundary of Palle pattu, Inimagalandemukalana to be declared the property of the Crown under the Waste Lands Ordinances, the Kiribalgaha-dola; on the east by Karandana estate claimed by Messrs. Carson & Company; on the south by the Lindamula dola, Handagalahena to be declared the property of the Crown under the Waste Lands Ordinances, Handagalakandemukalana to be declared the property of the Crown under the Waste Lands Ordinances; on the west by part of Labugama, Tikpolahenakanda (Trig. station) (the boundary of Western Province.)