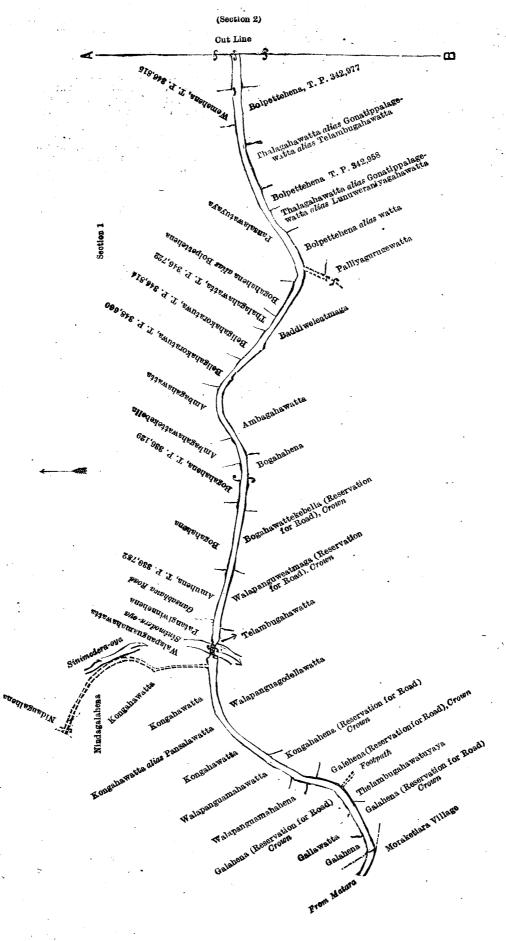

Galpothehena (T. P. 343,950), Gona walehena alias Porawamitehena (T. P. 329,569), Bolpettehena (T. P. 342,977), Thalagaha watta alias Gonatippalage watta alias Telambugaha watta claimed by Kaluwa bada Vidanege Owis Appu and another, Bolpettehena (T. P. 342,958), Thalagaha w. tta alias Gonatippalage watta alias Lunuweraniyagaha watta claimed by Kalubada Vidanege Owis Appu and another, Bolpettehena alias Bolpettewatta (private), Palliyaguruge watta claimed by K. B. V. Owis Appu and others, Baddiweleat maga claimed by Mannakkarage Don Andris, Ambagaha watta claimed by Loku Yaddehige Nonis Appu and others, Bogahahena sold by the Crown, Bogaha watteke bella (reservation for road) leased from the Crown, Walapanguweat maga (reservation for road) leased from the Crown, Telambugaha watta claimed by Abraham Galapotige Derolis Appu, Kongahahena (reservation for road) claimed by the Crown, Galehena (reservation for road) claimed by the Crown, Thelambugaha watuyaya (private), Galehena (reservation for road) claimed by the Crown, Galla watta (private), Galahena (reservation for road) claimed by the Crown, Galla watta (private), Galahena (reservation for road) claimed by the Crown, Galla watta (private), Galahena (reservation for road) claimed by the Crown, Gallawatta (private), Galahena (reservation for road) claimed by the Crown, Walapangua mahahena claimed by Wijayatunga Liyana Patabendige Babunhamy, Walapangua mahawatta claimed by ditto, Kongahawatta claimed by Gunasekera Arachehi Patabendige Don Dias Appu, Kongahawatta claimed by Abraham Gallapatige Anguhamy, Nidangalahena (private).

175 179

and bounded as follows: on the north by Deniyahenekumbura claimed by Wanni Arachchige Don Abraham and others, Konkanuwelahena (T. P. 342,853), Dunumadalagahawattekebella (private), Pittaniyawattekebella claimed by Wanni Arachchige Don Andris, Dunumadalagahawatta claimed by Hewa Puwakdandawage Don Janis and others, Pittaniyawatta claimed by Lokuhewagamage Don Juwanis and others, Dunumadalagahawatta and Maragahawatta claimed by ditto and others, Maragahahena claimed by Wanni Arachchige Don Nikulas and others; on the east by Getasiyambala-are Kongahakumbura (private), Pasdenahena claimed by Lokuhewagamage Don Mathes and others, Beligahawatta claimed by Samarasekera Vidane Patiranage Balahamy, Pasdenahena claimed by Lokuhewagamage Don Juwanis, Idiwalehena claimed by Kumarasin Wanni Arachchige Don Abraham and others, Beligahawatta claimed by Samarasekera Vidana-Patiranage Balahamy, Idiwalehena claimed by Kumarasin Wanni Arachchige Don Abraham and others, Tippalehena and Kongahahena (private), Kiularelebima alias Kahagalarelebima (T. P. 342,980), Kandehena (T. P. 342,806), Kandehena (T. P. 342,975), Lolugahahena claimed by Kumarasin Wanni Arachchige Don Abraham and another, T. P. 346,391, Amunukareudahakebella claimed by Don Siyadoris Abedeera and others, Amunuhenewalawatta claimed by Loku Yaddehige Nonis Appu and others, Patangiwinnehena claimed by Abedeera Seena Patabendige Sanchohamy and others, Thelambugahawatta claimed by Abraham Galpotige Jerolis Appu, Welapangu claimed by Andrahannedige Don Andris and others, Kinnerayagewatta alias Kinnerawewawatta claimed by Abeyweera Wagachige Don Samuel, Magatunpalla claimed by Kaluabada Vidanage Owis Appu and others, Andakumbura claimed by Abeweera Wagachige Don Samuel and others, T. P. 156,320, Netolgahakumbure-atmaga claimed by Abraham Galapotige Derolis, T. P. 93,514, Baddawellakumbura claimed by Abraham Galapotige Derolis and others, Palliyagurugewatta (private), Palliyagurugewatta claimed by Kaluabadu Vidanege Owis Appu and others, the sea; on the south by Mahawatta claimed by Abeweera Wayachchige Don Samuel and others, Thelambugahawatta (private); on the west by Eramudugahamulana (private), Thelambugahawatta (private), Ketangahawatta claimed by Abedeera Patabendige Samuel Appu, Walapanguagodellawatta claimed by Abraham Galapotige Derolis Appu, Walapangua Mahawatta claimed by Andrahannedige Nonohamy and others, a path, Nidangalhena claimed by Don Dines Ediriweera and others, Nugekoratuwa claimed by Ediriwickramasuriya Patabendige Carolis Appu, Nugehena claimed by Don Samuel Abeweera and others, Nugewatta claimed by Don Siyadoris Abeweera, Edandehena claimed by Don Peneris Ulluvishewa, Edandehena claimed by Don Siyadoris Abedeera, Mailagahahena claimed by Don Samuel Ediriweera, the village limit of Dedduwawala, the village limit of Palapata, Thembiligahawattekebella (T. P. 335,821), Bibuladeniya claimed by Abèdeera Pata bendige Samuel Appu and others, Kotanage watta (private), Serugahawatta (private), Serugahawatta (private), Serugahawatta (private), Serugahawatta (T. P. 342,852), Serugahawatta (T. P. 342,850), Serugashena (T. P. 342,870), Beligahawatta claimed by Lokuhewagamage Don Juwanis and others, Lunumadalagahawatta claimed by Lokuhewage Don Dias and others, Konkanuwelahena (T. P. 342,853).