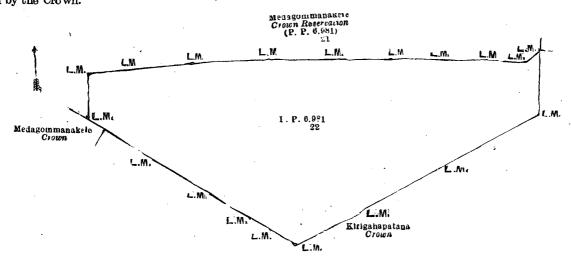

II.-Preliminary plan 6,981.

C. H. VINCE, for Surveyor-General,

Extent, A. R. P. 9 2 18

Lot. Name of Land. 22 ... Kirigahapatana ...

and bounded as follows: on the west and north by Medagommanakele, Crown reservation (6,981/21); on the east by Kirigahapatana claimed by the Crown; and on the south by Kirigahapatana claimed by the Crown and Medagommanakele claimed by the Crown.