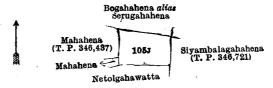

#### VI.—Block survey preliminary plan 310.

Name of Land. Lot. Siyambalagahahena alias Mahahena 105j

Extent, A. R. P.

1 0 29

and bounded as follows: on the north by Bogahahena alias Serugahahena claimed by Abewarna Patabendige Don Mendis and others; on the east by Siyambalagahahena (T. P. 346,721); on the south by Netolgahawatta claimed by Don Dionis Abedeera Gunaratna and others; on the west by Mahahena claimed by Jayawaruna Arachchige Kalu Appu, Mahahena (T. P. 346,437).