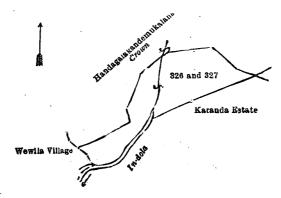

Surveyor-General's Office, Colombo, January 13, 1923. Scale of 4 Chains to an Inch.

IX.—Block survey preliminary plan 54.

C. H. VINCE; for Surveyor-General.

TO THE PROBLEMS BY

Lot. Name of Land. 326 ... Handagalakandehena 327 ... Do.

Extent, A. R. P. 0 2 32 ... 0 1 35

(Exclusive of the dola passing through the land.)

1 0 27

and bounded as follows: on the north by Handagalakandemukalana to be declared the property of the Crown under the Waste Lands Ordinances; on the east by Handagalakandemukalana to be declared the property of the Crown under the Waste Lands Ordinances, Karandana estate claimed by Messrs, Carson & Company; on the south by the In-dola; on the west by the village limit of Wewila,