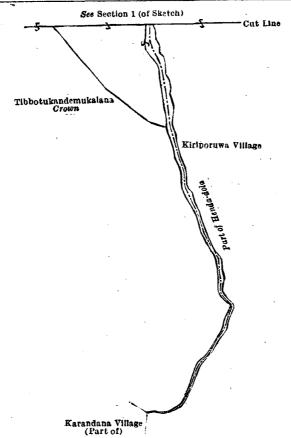

[For Diagram see page 1276.]

|     | V                        | II.—Block survey p | reliminary plan | 54. |       |        |                |    |
|-----|--------------------------|--------------------|-----------------|-----|-------|--------|----------------|----|
| Lot | Name of Land.            | •                  | · -             |     | Exten | t, .A. | $\mathbf{R}$ . | Ρ. |
| 276 | <br>Tibbotukandemukalana |                    |                 | • • | •     | 0      | 1              | 28 |
| 277 | <br>Mala-dola (stream)   |                    |                 |     | `     | 0      | 0              | 4  |
| 278 | <br>Tibbotukandemukalana | ·                  |                 | • • |       | 0      | 0              | 4  |
|     |                          |                    |                 |     |       |        |                |    |
|     |                          |                    |                 |     |       | 0      | 1              | 36 |

and bounded as follows: on the north by Indolaobadawatta claimed by Liyana-arachchige Kaluhamy; on the east by Tibbotukandamukalana declared to be the property of the Crown under the Waste Lands Ordinances; on the south by the In-dola (part of the village limit of Karandana); on the west by Indolaobadahena, (private).