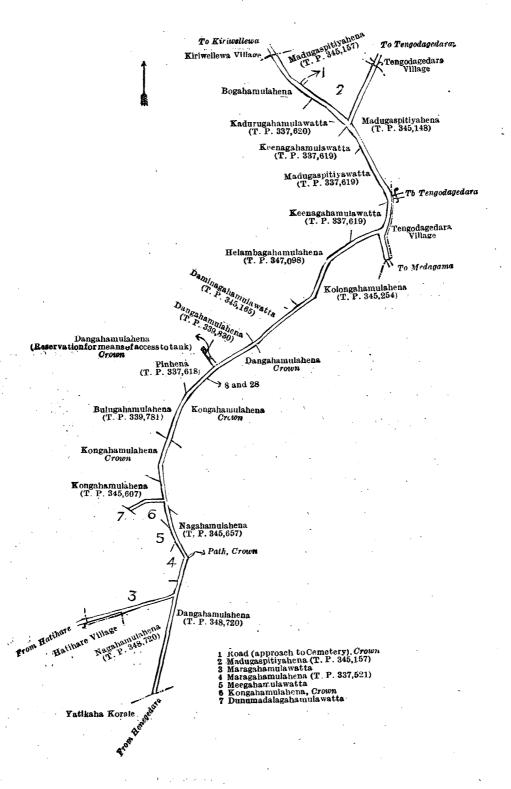

and bounded as follows: on the north by the village limit of Kiriwellewa, Madugaspitiyahena sold by the Crown (T. P. 345,157), a road (approach to cemetery) to be declared the property of the Crown under the Waste Lands Ordinances, Madugaspitiyahena sold by the Crown (T. P. 345,148), the village limit of Tengodagedera; on the east by Madugaspitiyahena sold by the Crown (T. P. 345,148), the village limit of Tengodagedera, Kolongahamulahena sold by the Crown (T. P. 345,254). Dangahamulahena to be declared the property of the Crown under the Waste Lands Ordinances, Kongahamulahena to be declared the property of the Crown under the Waste Lands Ordinances, Dangahamulahena sold by the Crown (T. P. 345,657), a path to be declared the property of the Crown under the Waste Lands Ordinances, Dangahamulahena sold by the Crown (T. P. 348,720); on the south by the boundary of the Yatikaha korale, Nagahamulahena sold by the Crown (T. P. 348,720), the village limit of Hatihare; on the west by the village limit of Hatihare, Maragahamulahena sold by Tennakoon Mudiyanselage Kiri Etana of Tambiyagama, Maragahamulahena sold by the Crown (T. P. 337,621), Meegahamulawatta claimed by Tennakoon Mudiyanselage Kirihami and another, Kongahamulahena declared to be the property of the Crown under the Waste Lands Ordinances, Dunumadalagahawatta claimed by Manna Marakkalage Davith Cooray, Kongahamulahena sold by the Crown (T. P. 345,607), Kongahamulahena declared to be the property of the Crown under the Waste Lands Ordinances, Bulugahamulahena sold by the Crown (T. P. 339,781), Pinhena sold by the Crown (T. P. 337,618), Dangahamulahena (reservation for means of access to tank) to be declared the property of the Crown under the Waste Lands Ordinances, Dangahamulahena (T. P. 339,830), Daminagahamulawatta sold by the Crown (T. P. 345,165), Helambagahamulahena sold by the Crown (T. P. 347,098), Keenagahamulawatta (T. P. 337,619), Madugaspitiyawatta (T. P. 337,619), Keenagahamulawatta (T. P. 337,619), Bogahamulahena (private).