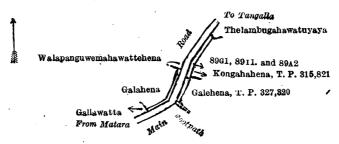

(Exclusive of the road passing through the lands.) 0 1 1 and bounded as follows: on the north by the road from Matara to Tangalla, Thelambugahawatuyaya (private); on the east by Kongahahena (T. P. 315,821), Galehena (T. P. 327, 320); on the south by a footpath, the main road from Tangalla to Matara; on the west by Gallawatta claimed by Gunesekera Arachchi Patabendige Saris Appu and others, Galahena, Walapanguwemahawattehena claimed by Wijayatunga Liyanapatabendige Babunhamy.