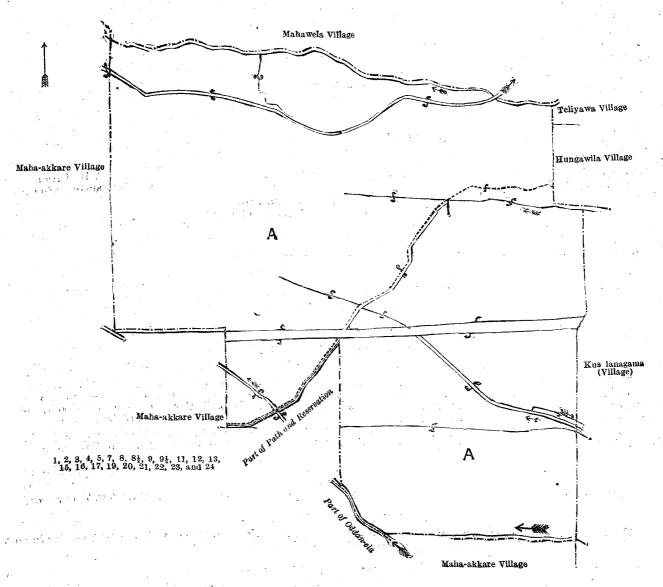

#### Description of the Lands referred to.

The following lots situate in the village of Ichchankulama, in the Yoda-ela tulana of the Kalagam korale north, in the Kalagam palata of the North-Central Province, as described in the annexed diagram:—

Block survey preliminary plan 872.

|                |                                      |                  |                    | 1    |      | O I     |                                   |         |    |     |    |
|----------------|--------------------------------------|------------------|--------------------|------|------|---------|-----------------------------------|---------|----|-----|----|
| Lot.           | Name of Land.                        | Extent, A        | . R                | . P. | Lot. | ,       | Name of Land.                     | Extent, | Α. | R.  | P. |
| 1              | <br>Wella (channel)                  | €                | 00                 | - 21 | 13 ; | • •, •; | Akkarawela (encroachment on roa   | d re- 🙃 |    |     |    |
| 2              | <br>$\mathbf{Do.}$                   | (                | 0                  | 23   |      |         | servation)                        |         | 0  | 0 2 | 24 |
| 3              | <br>Do                               | 0                |                    | 7    | 15   | • • .   | Wella (channel)                   |         | 0  | 0   | 6  |
| 4.             | <br>Ottoru-ela or Oddan-ela (channel | ) (              | 2                  | 23   | 16   | ••      | Lebbekandu channel                |         | 0  | 1   | 11 |
| 5              | <br>Wella (channel)                  | •••              | 0                  | 9    | 17   |         | Akkarawatta (encroachment on      | road    | •  |     |    |
| 7              | <br>Ichchankulamewela (encroachme    | $\mathbf{nt}$ on |                    |      | İ    |         | reservation)                      |         | 0  | 0 3 | 27 |
|                | road reservation)                    | ,(               | ) . Q              | 1.   | 19   |         | Oddan-ela alias Ottoru-ela (chann | .el)    | 0  | 0   | 16 |
| 8              | <br>Wella (channel)                  | (                | 0 (                | 27   | 20   |         | Maha-akkarehena (abandoned pat    | hand    |    |     | ٠. |
| 83             | <br>Do                               | (                | ) (                | 3    |      |         | reservation) (part of lot)        |         | 0  | 0   | 7  |
| 9              | <br>Ichchankulamelanda (abandoned    | path             | 1.0                |      | 21   |         | <b>Do.</b>                        |         | 0  | 0   | 14 |
| -              |                                      |                  | 0 1                | 15   | 22   |         | Wella (channel)                   | • •     | 0  | 0   | 26 |
| $9\frac{1}{2}$ | <br>Path (abandoned)                 | (                | 0 (                | 6    | 23   |         |                                   |         | 0- | 0   | 9  |
| 11             | <br>Dewatapara (reservation for road | 1)               | 1 2                | 15   | 24   |         | Wella (channel)                   |         | 0  | 0   | 17 |
| 12             | <br>Akkarawela and Gangoda (enc      | roach-           |                    |      | 1    |         | •                                 | ٠.      |    |     |    |
|                | ment on road reservation)            |                  | $0 \in \mathbb{R}$ | 1 30 | 1    |         | Contract to the second            | S. 12   | 4  | . 3 | 17 |

and bounded as follows: on the north by the village limit of Mahawela; on the east by the village limits of Teliyawa, Hungawila, and Kusalanagama; on the south by the village limit of Maha-akkare, part of Oddan-ela, part of path and reservation; on the west by the village limit of Maha-akkare.

Note.—The following lots lying within the aforesaid boundaries are excluded from this notice, and no part of their acreage of 115 acres 2 roods and 36 perches is included in the acreage of 4 acres 3 roods and 17 perches given above :—