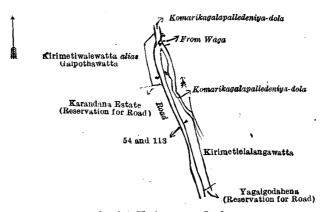

Surveyor-General's Office. Scale of 4 Chains to an Inch. C. H. VINCE. Colombo, January 13, 1923. for Surveyor-General. X.—Block survey preliminary plan 54. Lot. Name of Land. Extent, A. R. P. Kirimetiwale watta alias Galpotte watta (reservation for road) 54 0 0 10 113 Kirimetielalangawatta (reservation for road) 0 0 31

and bounded as follows: on the north by Komarikagalapalledeniya-dola; on the east by Komarikagalapalledeniya-dola Kirimetielalangawatta claimed by D. J. R. Gunawardena; on the south by Yagalgodahena (reservation for road) leased from Crown; on the west by a road, Karandana estate (reservation for road) claimed by Messrs. Carson & Company, Kirimetiwalawatta alias Galpottewatta claimed by Liyana Arachchilage Podisingho and others.