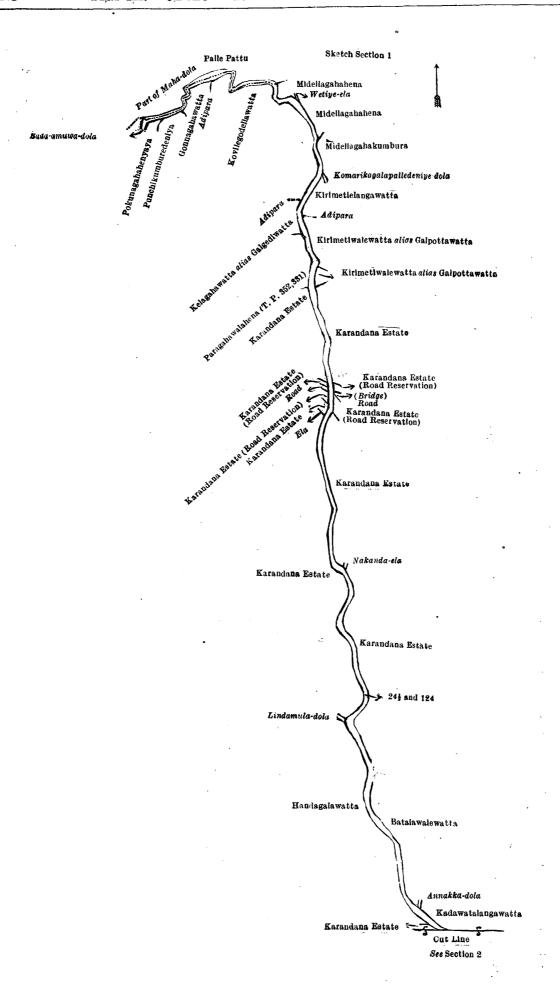

#### II.—Block survey preliminary plan 54.

| Lo.                | Name of Land.           |                                             |      | Extent | , Α. | R. | P. |
|--------------------|-------------------------|---------------------------------------------|------|--------|------|----|----|
| $24_{\frac{1}{2}}$ | <br>Maha-dola (part of) | <br>• • • • • • • • • • • • • • • • • • • • | <br> |        | 0    | 1  | 1  |
| 124                | <br>Do.                 | <br>                                        | <br> | • •    | 4    | 2  | 20 |
|                    | -                       |                                             |      |        |      |    |    |
|                    |                         |                                             |      |        | 4    | 3  | 21 |

and bounded as follows: on the north by part of Maha-dola (boundary of the Palle pattu); on the east by Midellagahahena claimed by Liyana Arachchilage Appuhamy and others, Midellagahakumbura claimed by Napawalagaladdilai Podisingho and others, Komarikagalapalledeniye-dola, Kirimetielangawatta claimed by Liyana-arachchilage Podi Sinno and another, Adipara, Kirimetiwalewatta alias Galpottawatta claimed by Liyana-arachchilage Podi Sinno and others, Karandana estate claimed by Messrs. Carson & Company, Nakanda-ela, Karandana estate claimed by Messrs. Carson & Company, Nakanda-ela, Karandana estate claimed by Liyana-arachchilage Podi Sinno, the Pelle-dola, Neluwakandemakawatta claimed by Liyana-arachchilage Podi Sinno and others, the Gansabhawa road, the In dola, the Gansabhawa road; on the south by the dola (the village limit of Karandana (part of); on the west by the In dola, Baduwatta claimed by Lekamalage Mohottihamy and others, Udahawattehena claimed by Liyana-arachchilage Sinno Appu and others, Egodahakumbura claimed by Liyana-arachchilage Heetalahamy and others, Egodawatta claimed by Liyana-arachchilage Sinno Appu, Karandana estate claimed by Messrs. Carson & Company, Handagalawatta sold by the Crown, the Lindamula-dola, Karandana estate claimed by Messrs. Carson & Company, Karandana estate (road reservation) claimed by Messrs. Carson & Company, T. P. 352,331, Kelagahawatta alias Galgediwatta claimed by Liyana-arachchilage Wijehamy, the Adipara, Kowilegodellawatta claimed by Liyana-arachchilage Herathamy and others, Gomagahawatta claimed by Liyana-arachchilage Wijehamy, the Adipara, Kowilegodellawatta claimed by Liyana-arachchilage Wijehamy and another, Punchikumburedeniya claimed by Liyana-arachchilage Wijehamy and another, Pokunegahahenyaya to be sold to Weligalage Don Charles Appuhamy and another under the Waste Lands Ordinances, the Bada-amuwa-dola.