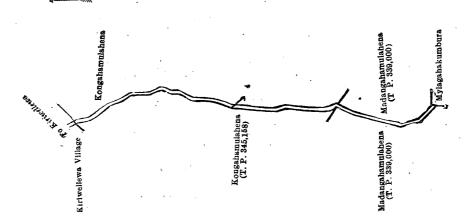

and bounded as follows: on the north by the village limit of Kiriwellewa; on the east by Kongahamulahena (private), Madangahamulahena (T. P. 339,000); on the south by Mylagahakumbura claimed by Tennekoon Mudiyanselage Appuhami and another, Madangahamulahena sold by the Crown (T. P. 339,000); on the west by Madangahamulahena sold by the Crown (T. P. 345,158).