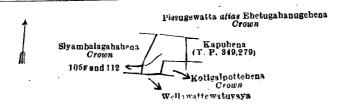

#### Hambantota S. O. No. 1,708.

Order under Section 2 of "The Waste Lands Ordinances of 1897, 1899, 1900, and 1903," declaring Land to be Crown Property.

In the matter of the lands commonly called or known as Kotigalpottewattekebella, Mahahena alias Kapuhena alias Gulugahahena, &c., situate in the village of Okewela, in the West Giruwa pattu of the Hambantota District, in the Southern Province, and of "The Waste Lands Ordinances of 1897, 1899, 1900, and 1903."

The notice required by section 1 of "The Waste Lands Ordinances of 1897, 1899, 1900, and 1903," having been duly published in manner prescribed by that section in respect of the above-named lands (vide Notice No. 8,148), and no claim having been made to the said lands or to any interest therein within the period of three months from the date specified in the said notice, I, Maxwell MacLagan Wedderburn, Special Officer appointed under section 28 of the said Ordinances, under and by virtue of the powers vested in me in that behalf by section 2 of the said Ordinances, do hereby on this 6th day of July, 1923, order and declare that the said lands, as more fully described herein below, situate in the village of Okewela, in the West Giruwa pattu of the Hambantota District, in the Southern Province, and shown as lots 105F, 112, 25T, 173, 173A, 89A3; 89G1, 89I1, 89A2, 105D, 105D, 105D, 120A, 144B, 147A, 150A, 150B1, 151A, 163, 163C, 174, 172, 175, and 179 in block survey preliminary plan 310 and in the annexed diagrams, and containing in extent 38 acres 2 roods and 29 perches, are the property of the Crown.

#### Description of the Lands referred to.

The following lots situate in the village of Okewela, in the West Giruwa pattu of the Hambantota District, in the Southern Province, as described in the annexed diagrams:—

#### I.—Block survey preliminary plan 310.

| Lot. | Name of Land.                                  |     |     | Extent, A. R. P. |
|------|------------------------------------------------|-----|-----|------------------|
| 105F | <br>Kotigalpotte watteke bella                 | • • |     | 0 1 19           |
| 112  | <br>Mahahena alias Kapuhena alias Gulugahahena | ••  | • • | 0 1 38           |
| •    |                                                |     |     | •                |
|      |                                                |     |     | 0 3 17           |

and bounded as follows: on the north by Pissuge watta alias Ehetugahanugehena to be declared the property of the Crown under the Waste Lands Ordinances; on the east by Kapuhena (T. P. 349,279); on the south by Kotigal pottehena belonging to the Crown, Wellawatte watuyaya (private); on the west by Siyambalagahahena belonging to the Crown.