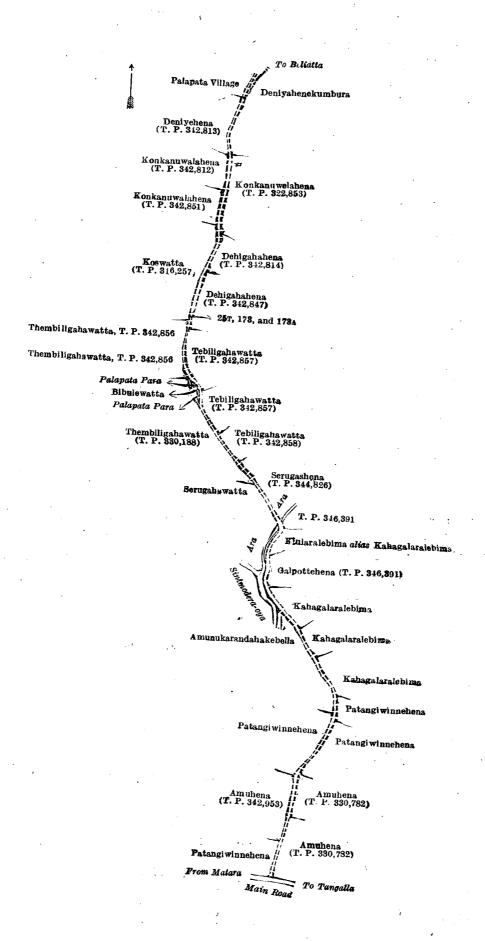

and bounded as follows: on the north by the road to Beliatte (the village limit of Palapata); on the east by Deniyahene-kumbura claimed by Wanni Arachchige Don Abraham and others, Konkanuwelahena (T. P. 322,853), Dehigahahena (T. P. 342,814), Dehigahahena (T. P. 342,847), Tebiligahawatta (T. P. 342,857), Tebiligahawatta (T. P. 342,858), Serugashena (T. P. 344,826), an ara, T. P. 346,891, Kiul-aralebima alias Kahagalaralebima (private), Galpottehena (T. P. 346,891), Kebagalaralebima (private), Patagaralebima (T. F. 346,391), Kahagalaralebima (private), Patangiwinnehena claimed by Abewarna Patabendige Mendias and others, Amuhena (T. P. 330,782); on the south by the main road from Tangalla to Matara; on the west by Patangiwinnehena claimed by Abedeera Seena Patabendige Sanchohamy and others, Amuhena (T. P. 342,953), Patangiwinnehena claimed by Ratna weera Patabendige Appu Sinno and another, Amunukarandagahakebella claimed by Don Siyadoris Abedira and others, the Sinimodera oya, an ara, Serugaha watta claimed by Patabendige Samel Appu and others, Thembiligaha watta (T. P. 330,188), Bibule watta (private), Thembiligaha watta (T. P. 342,856), Koswatta (T. P. 316,257), Konkanuwalahena (T. P. 342,851), Konkanuwalahena (T. P. 342,812), Deniyehena (T. P. 342,813), the village limit of Palapata.

175 179

and bounded as follows: on the north by Deniyahenekumbura claimed by Wanni Arachchige Don Abraham and others, Konkanuwelahena (T. P. 342,853), Dunumadalagahawattekebella (private), Pittaniyawattekebella claimed by Wanni Arachchige Don Andris, Dunumadalagahawatta claimed by Hewa Puwakdandawage Don Janis and others, Pittaniyawatta claimed by Lokuhewagamage Don Juwanis and others, Dunumadalagahawatta and Maragahawatta claimed by ditto and others, Maragahahena claimed by Wanni Arachchige Don Nikulas and others; on the east by Getasiyambala-are Kongahakumbura (private), Pasdenahena claimed by Lokuhewagamage Don Mathes and others, Beligahawatta claimed by Samarasekera Vidane Patiranage Balahamy, Pasdenahena claimed by Lokuhewagamage Don Juwanis, Idiwalehena claimed by Kumarasin Wanni Arachchige Don Abraham and others, Beligahawatta claimed by Samarasekera Vidana-Patiranage Balahamy, Idiwalehena claimed by Kumarasin Wanni Arachchige Don Abraham and others, Tippalehena and Kongahahena (private), Kiularelebima alias Kahagalarelebima (T. P. 342,980), Kandehena (T. P. 342,806), Kandehena (T. P. 342,975), Lolugahahena claimed by Kumarasin Wanni Arachchige Don Abraham and another, T. P. 346,391, Amunukareudahakebella claimed by Don Siyadoris Abedeera and others, Amunuhenewalawatta claimed by Loku Yaddehige Nonis Appu and others, Patangiwinnehena claimed by Abedeera Seena Patabendige Sanchohamy and others, Thelambugahawatta claimed by Abraham Galpotige Jerolis Appu, Welapangu claimed by Andrahannedige Don Andris and others, Kinnerayagewatta alias Kinnerawewawatta claimed by Abeyweera Wagachige Don Samuel, Magatunpalla claimed by Kaluabada Vidanage Owis Appu and others, Andakumbura claimed by Abeweera Wagachige Don Samuel and others, T. P. 156,320, Netolgahakumbure-atmaga claimed by Abraham Galapotige Derolis, T. P. 93,514, Baddawellakumbura claimed by Abraham Galapotige Derolis and others, Palliyagurugewatta (private), Palliyagurugewatta claimed by Kaluabadu Vidanege Owis Appu and others, the sea; on the south by Mahawatta claimed by Abeweera Wayachchige Don Samuel and others, Thelambugahawatta (private); on the west by Eramudugahamulana (private), Thelambugahawatta (private), Ketangahawatta claimed by Abedeera Patabendige Samuel Appu, Walapanguagodellawatta claimed by Abraham Galapotige Derolis Appu, Walapangua Mahawatta claimed by Andrahannedige Nonohamy and others, a path, Nidangalhena claimed by Don Dines Ediriweera and others, Nugekoratuwa claimed by Ediriwickramasuriya Patabendige Carolis Appu, Nugehena claimed by Don Samuel Abeweera and others, Nugewatta claimed by Don Siyadoris Abeweera, Edandehena claimed by Don Peneris Ulluvishewa, Edandehena claimed by Don Siyadoris Abedeera, Mailagahahena claimed by Don Samuel Ediriweera, the village limit of Dedduwawala, the village limit of Palapata, Thembiligahawattekebella (T. P. 335,821), Bibuladeniya claimed by Abèdeera Pata bendige Samuel Appu and others, Kotanage watta (private), Serugahawatta (private), Serugahawatta (private), Serugahawatta (private), Serugahawatta (T. P. 342,852), Serugahawatta (T. P. 342,850), Serugashena (T. P. 342,870), Beligahawatta claimed by Lokuhewagamage Don Juwanis and others, Lunumadalagahawatta claimed by Lokuhewage Don Dias and others, Konkanuwelahena (T. P. 342,853).