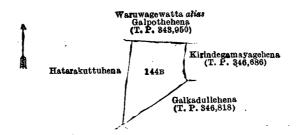

Surveyor-General's Office, Colombo, June 14, 1922. Scale of 8 Chains to an Inch.

C. H. VINCE, for Surveyor-General.

Lot. 144B Name of Land.

Kalumuttagemandiya

IX.—Block survey preliminary plan 310. Extent, A. R. P. 2 1 35

and bounded as follows: on the north by Waruwagewatta alias Galpottehena, (T. P. 343,950); on the east by Kirindega mayagehena (T. P. 346,686); on the south by Galkadullehena (T. P. 346,818); on the west by Hatarakuttuhena claimed by Don Peneris Ulluwishewa and others.

Surveyor-General's Office Colombo, June 14, 1922.

Scale of 8 Chains to an Inch.

C. H. VINCE, for Surveyor-General.