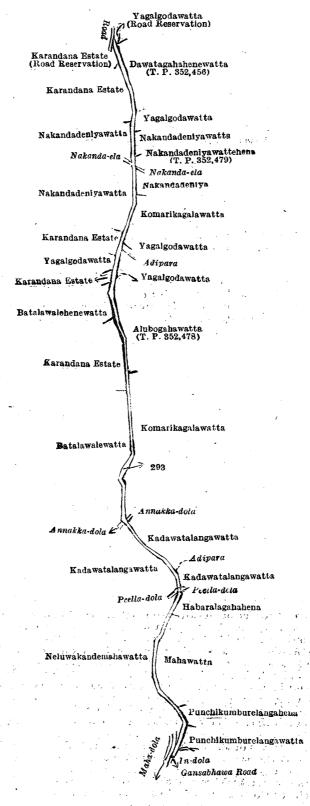

Surveyor-General's Office, Colombo, January 13, 1923.

293

Name of Land. VIII—Block su Gansa bha wa road

Scale of 4 Chains to an Inch.

VIII —Block survey preliminary plan 54.

C. H. VINCE, for Surveyor-General. Extent, A. R. P. .. 1 1 38

and bounded as follows: on the north by Yagalgodawatta (road reservation) leased from the Crown; on the east by Dawatagahahenewatta sold by the Crown (T. P. 352,456), Yagalgodawatta claimed by Rupasingha arachchige Don Peter Appuhamy, Nakandadeniyawatta claimed by Liyana arachchilage Podi Sinno, Nakandadeniyawattehena sold by the Crown (T. P. 352,479) Nakanda-ela, Nakandadeniya claimed by Rupasingha arachchige Podi Sinno, Komarikagalawatta sold by the Crown, Yagalgodawatta claimed by Kasturuarachchilage Ran Etana, the Adipara, Yagalgodawatta claimed by Kasturuarachchilage Ran Etana, Alubogahawatta sold by the Crown, (T. P. 352,478) Komarikagalawatta sold by the

Surveyor-General's Office, Colombo, January 13, 1923.

Scale of 4 Chains to an Inch.

C. H. VINCE, for Surveyor-General.

Crown, the Annakka-dola, Kadawatalangawatta claimed by Liyana-arachchilage Poni Sinno, the Adipara, Kadawatalangawatta claimed by Liyana-arachchilage Podi Sinno, the Peella-dola, Habaralagahahena claimed by Liyana-arachchilage Ratranhamy and others, Mahawatta claimed by Liyana-arachchilage Podi Sinno and others, Punchikumburelangahena claimed by Liyana-arachchilage Ratranhamy and another, Punchikumburelangawatta claimed by Liyana-arachchilage Seethalahamy, the In-dola; on the south by the Gansabhawa road; on the west by the Maha-dola, Neluwakandemahawatta claimed by Liyana-arachchilage Podi Sinno and others, the Peella-dola, Kadawatalangawatta claimed by Liyana-arachchilage Podi Sinno, the Annakka-dola, Batalawalewatta sold by the Crown, Karandana estate claimed by Messrs. Carson & Company, Batalawalewatta claimed by Liyana-arachchilage Wijehamy, Karandana estate claimed by Messrs. Carson & Company, Yagalgodawatta claimed by Kasturuarachchilage Ran Etana, Karandana estate claimed by Messrs. Carson & Company, Makandadeniyawatta claimed by Rupasingha-arachchige Podi Sinno, the Nakanda ela, Nakandadeniyawatta claimed by Rupasingha-arachchige Podi Sinno, Karandana estate claimed by Messrs. Carson & Company, Karandana estate (road reservation) claimed by Messrs, Carson & Company.