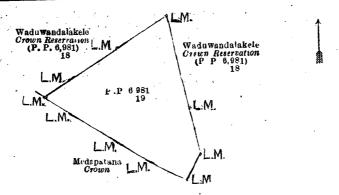

and bounded as follows: on the north and east by Waduwandalakele, Crown reservation (6,981/18); on the south and west by Medapatana claimed by the Crown.

Lot.

19

Surveyor-General's Office, Colombo, May 15, 1923. Scale of 4 Chains to an Inch.