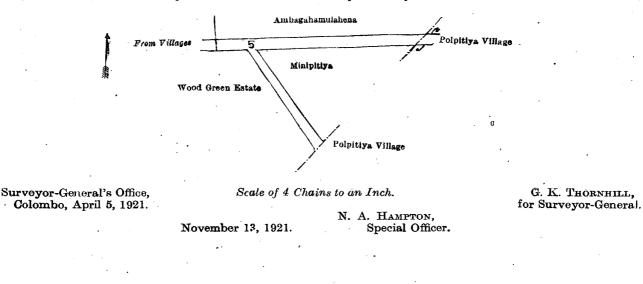

#### Description of the Land referred to.

The land commonly called or known as Gansabhawa road, situated in the village of Umangawa, in the Meddeketiya korale of the Katugampola hatpattu of the Kurunegala District, in the North-Western Province; containing in extent 2 roods and 5 perches, shown as lot 5 in preliminary plan 3,963A and in the annexed diagram, and bounded as follows: on the north by Ambagahamulahena sold by the Crown'; on the east by the village limit of Polpitiya, Minipitiya sold by the Crown, the village limit of Polpitiya; on the south by the village limit of Polpitiya, Wood Green estate claimed by Miss May Solomons; on the west by Wood Green estate claimed by Miss May Solomons, a road from the villages.