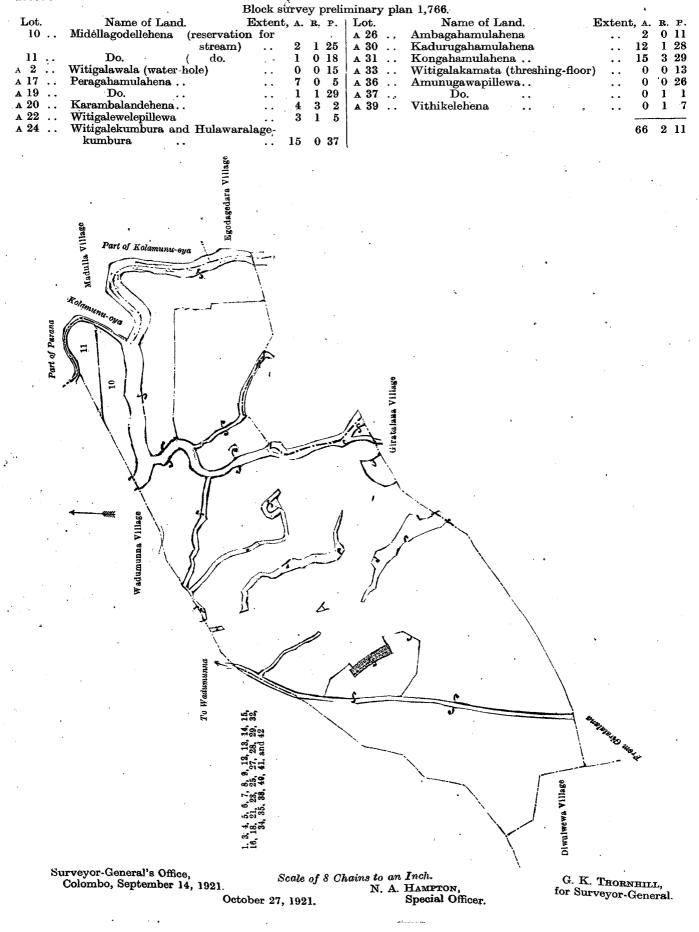

THE notice required by section 1 of "The Waste Lands Ordinances of 1897, 1899, 1900, and 1903," having been duly published in manner prescribed by that section in respect of the above-named lands (*vide* Notice No. 7,630), and no claim having been made to the said lands or to any interest therein within the period of three months from the date specified in the said notice, I, Norman Albert Hampton, Special Officer appointed under section 28 of the said Ordinances, under and by virtue of the powers vested in me in that behalf by section 2 of the said Ordinances, do hereby on this 27th day of October, 1921, order and declare that the said lands, as more fully described herein below, situate in the village of Witigala, in the Giratalane korale of the Dewamedi hatpattu of the Kurunegala District, in the North-Western Province, and shown as lots 1, 3, 4, 5, 6, 7, 8, 9, 12, 13, 14, 15, 16, 18, 21, 23, 25, 27, 28, 29, 32, 34, 35, 38, 40, 41, and 42 in block survey preliminary plan 1,766 and in the annexed diagram, and containing in extent 21 acres 1 rood and 7 perches, are the property of the Crown.

Description of the Lands referred to.

The following lots situate in the village of Witigala, in the Giratalane korale of the Dewamedi hatpattu of the Kurunegala District, in the North-Western Province, as described in the annexed diagram :----

Block survey preliminary plan 1,766.

|      |     | . Di00                                | sk sur    | vey      | pre  | ennn   | nary j | pian 1,700.                   |          |    |          |                  |
|------|-----|---------------------------------------|-----------|----------|------|--------|--------|-------------------------------|----------|----|----------|------------------|
| Lot  | 5.  | Name of Land. Ext                     | tent,     | A. 1     | г. P | 2. { L | ot.    | Name of Land.                 | Extent,  |    | -        | _ '              |
| - 1  | ••  | Gansabhawa road (part of)             |           | 0 (      | 0 22 | 2   23 | 3      | <b>Tal</b>                    | tavioni, | A. | к.<br>9  | P.               |
| 3    |     | Ela                                   |           | 0 (      | 0 4  | 4   2  | 5      | Ela                           | ••       | Ň  | 3        | - <del>-</del> - |
| 4    | • • | Ela (part of)                         | <b></b> . | 0        | 0 8  | 8 27   | 7      | Ambagahamulahena (reservation |          | U  | 0        | 17               |
| 5    | ••  | Ela .                                 |           | 0        | 2 1  | 1      | a a    | bund)                         | for      | ~  | _        |                  |
| 6    |     | Ela                                   |           |          | 0 33 |        | 8      | TTT'4' ) // · · ·             | ••       | 0  | 1 -      | 9:               |
| 7    |     | Karambalandehena                      |           |          | 1 18 |        |        | Gansabhawa road               | ••       | 2  | 1        | 2                |
| 8    |     | Do. (reservation for stream           | m)        |          | 0 21 |        |        | TZ 1 1 1                      |          | 1  | .0       | 6                |
| 9    |     | Kolamunu ovo                          |           |          | 1 10 |        |        | bund)                         | for      |    |          |                  |
| 12   |     | Paranalzolaming over (part of)        |           |          | 0 19 | · ·    | 4      | Ela                           | ••       | 0  | 1        | 3                |
| 13   |     | Koleminni over (next of)              |           |          | 3 2  |        |        | Ebba                          | ••       | 0  | 0        | 13               |
| 14   |     |                                       | for       | •        | -    | 38     |        |                               | ••       | 0  | 3        | 10               |
|      |     | stream)                               | .01 .     | 6        | 1 7  | 5 4    |        | Ela .                         | • •      | 0. | . 1      | 28               |
| · 15 |     | Ebba                                  | ••        | ŏ        | 0 3  |        |        |                               | • •      | 0  | 0        | 6                |
| 16   |     | Kolamunu-oya (part of)                | ••        | · .      | 0 3  |        |        | Vithikelehena                 | • •      | 0  | Ō        | 18               |
| 18   | ••  | Ela (part of)                         | •         | -        | 0 14 |        | z      | Ela (part of)                 |          | ő  | -        | 13               |
| 21   | ••  | Karambalandehena                      | ••        | <b>0</b> |      |        |        |                               |          |    |          |                  |
| _    |     |                                       | ••        | v        | υL   |        |        | ¢                             |          | 21 | 1        | 7                |
| 1    | 1   | · · · · · · · · · · · · · · · · · · · |           |          |      | ÷.,    |        |                               |          | -1 | <u>,</u> | •                |
|      |     | 4                                     |           |          |      |        |        | 1                             |          |    | υJ       |                  |

and bounded as follows: on the north by the village limit of Wadumunna, part of Paranakolamunu-oya (the village limit of Madulla); on the east by part of Paranakolamunu-oya (the village limit of Madulla), part of Kolamunu-oya (the village limit of Madulla, the village limit of Egodagedera), the village limit of Giratalane; on the south by the village limit of Giratalane; on the west by the village limit of Diwulwewa, the village limit of Wadumunna.

NOTE.—The following lots lying within the above-mentioned boundaries are excluded from this order, and their aggregate acreage of 66 acres 2 roods and 11 perches is not included in the acreage of 21 acres 1 rood and 7 perches given above :—