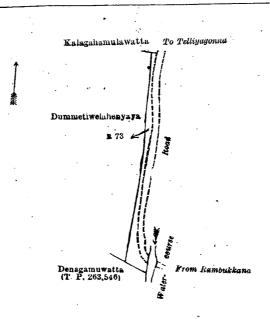

## II.—Preliminary plan 4,306.

Lot. Name of Land. **R** 73 ... Dangahamulahena (reservation for road and water-course) Extent, A. R. P.

G. K. THORNHILL.

for Surveyor-General.

Extent, A. R. P.

0 0 27

and bounded as follows : on the north by Kalagahamulawatta claimed by Rani ; on the east by the road from Telliyagonna to Rambukkana, a water-course ; on the south by Denagamuwatta sold by the Crown (T. P. 263,546) ; on the west by Dummetiwelahenyaya sold by the Crown.

C 2

Surveyor-General's Office, Colombo, May 13, 1921. Scale of 4 Chains to an Inch.

G. K. THORNHILL for Surveyor-General.

November 18, 1921.