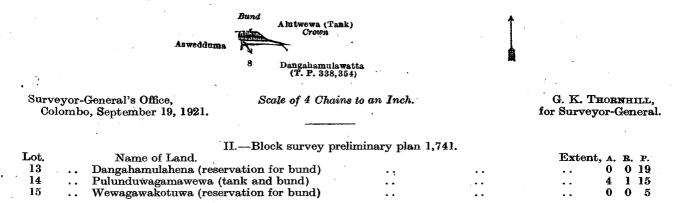

THE notice required by section 1 of "The Waste Lands Ordinances of 1897, 1899, 1900, and 1903," having been duly published in manner prescribed by that section in respect of the above-named lands (*vide* Notice No. 7,541), and no claim having been made to the said lands or to any interest therein within the period of three months from the date specified in the said notice, I, Norman Albert Hampton, Special Officer appointed under section 28 of the said Ordinances, under and by virtue of the powers vested in me in that behalf by section 2 of the said Ordinances, do hereby on this 12th day of November, 1921, order and declare that the said lands, as more fully described herein below, situate in the village of Pulunduwagana, in the Giratalane korale of the Dewamedi hatpattu of the Kurunegala District, in the North-Western Province, and shown as lots 8, 13, 14, 15, 21, 22, and 23 in block survey preliminary plan 1,741 and in the annexed diagrams, and containing in extent 7 acres 2 roods and 38 perches, are the property of the Crown.

#### Description of the Lands referred to.

|      |    | I.—Block survey pre                     | eliminary plan 1,74 | 1. · |       |       |    |    |
|------|----|-----------------------------------------|---------------------|------|-------|-------|----|----|
| Lot. |    | Name of Land.                           |                     |      | Exten | t. A. | R. | Р. |
| 8    | •• | Dangahamulawatta (reservation for bund) | ••                  | ••   | •••   | .0    | 0  | 4  |
|      |    |                                         |                     |      |       |       |    |    |

and bounded as follows: on the north by a bund, Alutwewa (tank) belonging to the Crown; on the east by Alutwewa (tank) belonging to the Crown; on the south by Dangahamulawatta sold by the Crown (T. P. 338,354); on the west by Aswedduma claimed by Battayakadesalage Silpa and others.