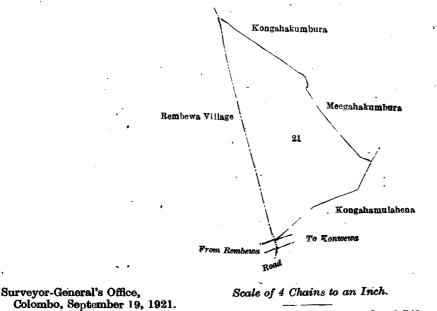

and bounded as follows : on the north by Kongahakumbura claimed by Battayakadesalage Silpa and others; on the east by Meegahakumbura claimed by Senderayalage Kira and others, Kongahamulahena (private); on the south by Kongahamulahena (private), the road from Konwewa to Rambewa; on the west by the village limit of Rambewa.

Surveyor-General's Office, Colombo, September 19, 1921.

G. K. THORNHILL, for Surveyor-General.

N. A. HAMPTON Special Officer.

Kurunegala S. O. No. 3,162.

Colombo, November 12, 1921.

Order under Section 2 of "The Waste Lands Ordinances of 1897, 1899, 1900, and 1903,"