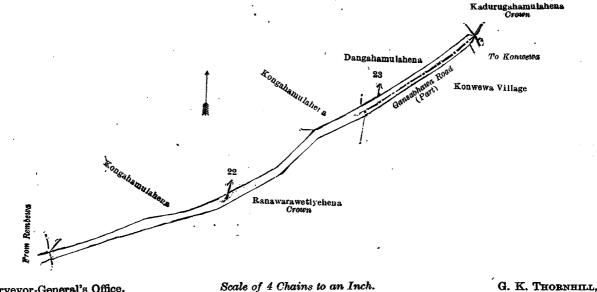

2 27 0

and bounded as follows: on the north by Kongahamulahena (private), Dangahamulahena (private); on the east by Kadurugahamulahena belonging to the Crown, part of Gansabhawa road (the village limit of Konwewa), Ranawara-wetiyehena to be declared the property of the Crown under the Waste Lands Ordinances; on the south by Ranawarawetiyehena to be declared the property of the Crown under the Waste Lands Ordinances ; on the west by a road, Kongahamulahena (private).

Surveyor-General's Office, Colombo, September 19, 1921.

G. K. THORNHILL, for Surveyor-General.

N. A. HAMPTON Special Officer.

Kurunegala S. O. No. 3,162.

Colombo, November 12, 1921.

Order under Section 2 of "The Waste Lands Ordinances of 1897, 1899, 1900, and 1903,"