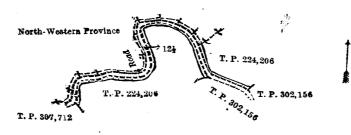

#### Kegalla S. O. No. 368. Order under Section 2 of "The Waste Lands Ordinances of 1897, 1899, 1900, and 1903," declaring Land to be Crown Property.

In the matter of the land commonly called or known as Reservation for Road (exclusive of the road passing through the land), situate in the village of Dombemeda, in the Walgam pattu of the Kinigoda korale of the Kegalla District, in the Province of Sabaragamuwa, and of "The Waste Lands Ordinances of 1897, 1899, 1900, and 1903."

THE notice required by section 1 of "The Waste Lands Ordinances of 1897, 1899, 1900, and 1903," having been duly published in manner prescribed by that section in respect of the above-named land (*vide* Notice No. 7,879), and no claim having been made to the said land or to any interest therein within the period of three months from the date specified in the said notice, I, Frederick Lewis, Special Officer appointed under section 28 of the said Ordinances, under and by virtue of the powers vested in me in that behalf by section 2 of the said Ordinances, do hereby on this 18th day of November, 1921, order and declare that the said land, as more fully described herein below, situate in the village of Dombemeda, in the Walgam pattu of the Kinigoda korale of the Kegalla District, in the Province of Sabaragamuwa, and shown as lot 12<sup>1</sup>/<sub>2</sub> in block survey preliminary plan 132 and in the annexed diagram, and containing in extent 1 rood and 16 perches, is the property of the Crown.

#### Description of the Land referred to.

The land commonly called or known as reservation for road (exclusive of the road passing through the land), situate in the village of Dombemeda, in the Walgam pattu of the Kinigoda korale of the Kegalla District, in the Province of Sabaragamuwa, containing in extent 1 rood and 16 perches, and shown as lot 121 in block survey preliminary plan 132 and in the annexed diagram, and bounded as follows; on the north by a road (the boundary of the North-Western Province); on the east by a road (the boundary of the North-Western Province), T. P. 224,206, T. P. 302,156; on the south by T. P. 302,156, T. P. 224,206, T. P. 307,712; on the west by T. P. 307,712, a road (the boundary of the North-Western Province).

Surveyor-General's Office, Colombo, October 26, 1921.

Scale of 8 Chains to an Inch.

17

G. K. THORNHILL, for Surveyor-General.

November 18, 1921.

FREDERICK LEWIS, Special Officer.

\*

÷