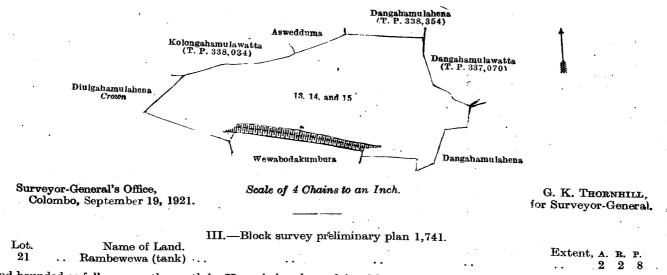

4 1 39

and bounded as follows: on the north by Kolongahamulawatta sold by the Crown (T. P. 338,034), Aswedduma claimed by Battayakadesalage Ratrana and others, Dangahamulahena sold by the Crown (T. P. 338,354), Dangahamulawatta sold by the Crown (T. P. 337,070); on the east by Dangahamulawatta sold by the Crown (T. P. 337,070), Dangahamulahena (private); on the south by Dangahamulahena (private), Wewabodakumbura claimed by Karandayalage Kira and others, Diulgahamulahena to be declared the property of the Crown under the Waste Lands Ordinances; on the west by Diulgahamulahena to be declared the property of the Crown under the Waste Lands Ordinances.

and bounded as follows : on the north by Kongahakumbura claimed by Battayakadesalage Silpa and others; on the east by Meegahakumbura claimed by Senderayalage Kira and others, Kongahamulahena (private); on the south by Kongahamulahena (private), the road from Konwewa to Rambewa; on the west by the village limit of Rambewa.