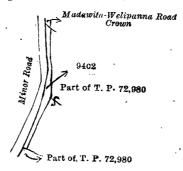

Scale of 4 Chains to an Inch. Colombo, April 22, 1921.

G. K. THORNHILL, for Surveyor-General.

Surveyor-General's Office

II.—Block survey preliminary plan 78.

Lot. 94c2

Name of Land. Madawita-Welipenna road Extent, A. R. P. 0 0 9

and bounded as follows: on the north by Madawita Welipenna road declared to be the property of the Crown under the Waste Lands Ordinances; on the east and south by part of T. P. 72,980; on the west by the minor road.

Surveyor-General's Office, Colombo, April 22, 1921. Scale of 4 Chains to an Inch.

G. K. THORNHILL, for Surveyor-General.

November 25, 1921.

N. A. HAMPTON, Special Officer.