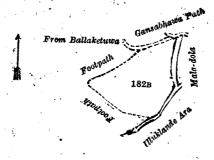

Whereas in pursuance of section 1 of the said Ordinances it was duly declared and notified on the 4th day of February, 1921, that if no claim to the land commonly called or known as Gurugalwalagawahena, situate in the village of Udawadiya, in the Kumbalwela korale of the Yatikinda division, in the Province of Uva, containing in extent 2 roods and 33 perches, and shown as lot 1828 in block survey preliminary plan 277 and in the annexed diagram, was made to Walter Ernest Wait, Special Officer appointed under section 28 of the said Ordinances, within the period of three months from the date-specified in the said notice, such land would be declared the property of the Crown, and dealt with on account of the Crown (vide Notice 7,740):

And whereas (1) Ellealutwattegedara Suwandi and (2) ditto Ranbandiya made claim thereto, and Maxwell MacLagan Wedderburn, Special Officer appointed under section 28 of the said Ordinances, made due inquiry into such claim, and whereas the said first claimant and the aforesaid Maxwell MacLagan Wedderburn, came to an agreement in writing dated the 3rd day of October, 1921, concerning the sald land, under section 4, sub-section (1), of the said Ordinances, whereby it was agreed that Ellealutwattegedara Ranbandiya, the said 2nd claimant, should be declared the purchaser of the said land upon payment of a sum of Rupees Twelve only (Rs. 12), as the purchase amount of the said land, and whereas the said amount has been paid, the said second claimant Ellealutwattegedara Ranbandiya, is hereby, in pursuance of the agreement afore-mentioned, declared to be the purchaser of the said land, as more fully described herein below.

#### Description of the Land referred to.

The land commonly called or known as Gurugalwalagawahena, situated in the village of Udawadiya, in the Kumbalwela korale of the Yatikinda division, in the Province of Uva, containing in extent 2 roods and 33 perches, and shown as lot 182s in block survey preliminary plan 277 and in the annexed diagram; and bounded as follows: on the north by a footpath, the Gansabhawa path from Ballaketuwa; on the east by the Mala-dola, the Illuklande-ara; on the south by the Illuklande-ara, a footpath; on the west by a footpath.

Surveyor-General's Office, Colombo, October 18, 1921. Scale of A. Chains to an Inch.

G. K. THORNHILL, for Surveyor-General.

December 8, 1921.

W. E. WAIT, Special Officer.

.