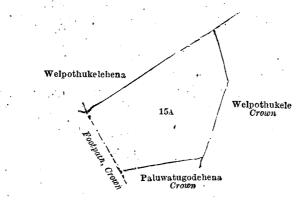

#### Description of the Land referred to.

The land commonly called or known as Welpothukelehena, situate in the village of Ihala Mandalana, in the Kumara-pallam pattu korale of the Demala hatpattu of the Puttalam District, in the North-Western Province, containing in extent 2 acres and 6 perches, and shown as lot 15a in block survey preliminary plan 1,788 and in the annexed diagram, and bounded as follows: on the north by Welpothukelehena sold to Charles Martinus Peter de Soysa under the Waste Lands Ordinances; on the east by Welpothukele to be declared the property of the Crown under the Waste Lands Ordinances; on the south by Paluwatugodehena to be declared the property of the Crown under the Waste Lands Ordinances; on the west by footpath to be declared the property of the Crown under the Waste Lands Ordinances; Welpothukelehena sold to Charles Martinus Peter de Soysa under the Waste Lands Ordinances.