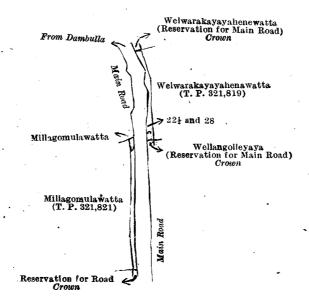

#### Description of the Lands referred to.

The following lots situated in the village of Narangomuwa, in the Gampahasiya pattu of the Matale South division of the Matale District, in the Central Province, as described in the annexed diagram:—

Block guryon preliminary plan 24

|                 |       | Diock survey premimary plan 24.                    | k in the second |                  |
|-----------------|-------|----------------------------------------------------|-----------------|------------------|
| Lot.            |       | Name of Land.                                      | ,               | Extent, A. R. P. |
| $22\frac{1}{2}$ | 544.4 | Millagomulawatta                                   |                 | 0 0 19           |
| $28^{-}$        | •••   | Welwarakayayahenewatta (reservation for main road) |                 | 0, 0 16          |
|                 |       |                                                    |                 | 4 1 2 4 1 1      |
|                 |       | (Evalusive of the road passing through the land)   |                 | 0 0 35           |

and bounded as follows: on the north by Welwarakayayehenewatta (reservation for main road) declared to be the property of the Crown under the Waste Lands Ordinances; on the east by Welwarakayayehenewatta sold by the Crown (T. P. 321,819), Wellangolleyaya (reservation for main road) declared to be the property of the Crown under the Waste Lands Ordinances, the main road; on the south by reservation for road declared to be the property of the Crown under the Waste Lands Ordinances; on the west by Millagomulawatta (T. P. 321,821), Millagomulawatta (private), the main road.

[For Diagram see page 144.]