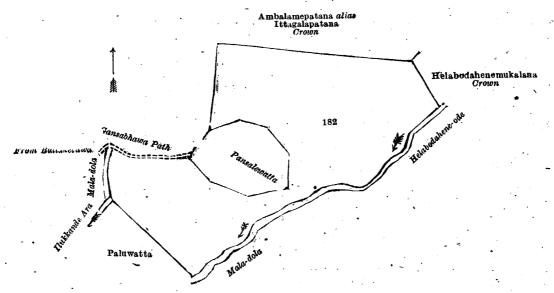

The notice required by section 1 of "The Waste Lands Ordinances of 1897, 1899, 1900, and 1903," having been duly published in manner prescribed by that section in respect of the above-named lands (vide Notice No. 7,740), and no claim having been made to the said lands or to any interest therein within the period of three months from the date specified in the said notice, I, Walter Ernest Wait, Special Officer appointed under section 28 of the said Ordinances, under and by virtue of the powers vested in me in that behalf by section 2 of the said Ordinances, do hereby on this 8th day of December, 1921, order and declare that the said lands, as more fully described herein below, situate in the village of Udawadiya, in the Kumbalwela korale of the Yatikinda division, in the Province of Uva, and shown as lots 5, 95, 182a, 182b, and 182c in block survey preliminary plan 277 and in the annexed diagrams, and containing in extent 3 acres 1 rood and 36 perches, are the property of the Crown.

#### Description of the Land referred to.

The following lots situated in the village of Udawadiya, in the Kumbalwela korale of the Yatikinda division, in the Province of Uva, as described in the annexed diagrams:—

I.—Block survey preliminary plan 277.

Lot. Name of Land. 5 Batuambulapatana

Extent, A. R. P. 0 1 21

and bounded as follows: on the north by the boundary of the Kandukara korale (the village limit of Dewatura); on the east by the Gansabhawa road from Namunukula to Ballaketuwa; on the south by the Gansabhawa road from Namunukula to Ballaketuwa, the Batuambulakandura; on the west by the Batuambulakandura.

Surveyor-General's Office, Colombo, November 20, 1920.

Scale of 4 Chains to an Inch.

G. K. THORNHILL, for Surveyor-General.

II.—Block survey preliminary plan 277.

Lot.

Name of Land.

5 .. Gansabhawa path

Extent, A. R. P. . . 0 0 5

and bounded as follows: on the north by a Gansabhawa path; on the east by Puranarawehena claimed by Puranarawe Kirihatana and others; on the south by the Gansabhawa path; on the west by Welegederahena claimed by Welegedera Suanda.