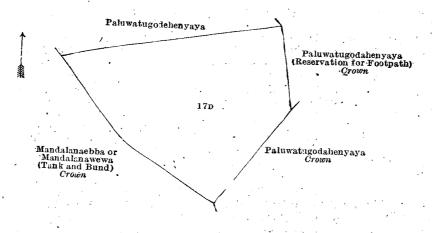

#### Description of the Land referred to.

The land commonly called or known as Paluwatugodehenyaya, situated in the village of Ihala Mandalana, in the Kumara Pallam pattu korale of the Demala hatpattu of the Puttalam District, in the North-Western Province, containing in extent 4 acres and 12 perches, and shown as lot 17p in block survey preliminary plan 1,788 and in the annexed diagram, and bounded as follows: on the north by Paluwatugodehenyaya sold to Jayamanna Arachchige Bernando Appuhamy under the Waste Lands Ordinances; on the east by Paluwatugodehenyaya (reservation for footpath) to be declared the property of the Crown under the Waste Lands Ordinances, Paluwatugodehenyaya to be declared the property of the Crown under the Waste Lands Ordinances; on the south by Paluwatugodehenyaya to be declared the property of the Crown under the Waste Lands Ordinances, Mandalanaebba or Mandalanaewa (tank and bund) to be declared the property of the Crown under the Waste Lands Ordinances; on the west by Mandalanaebba or Mandalanaewa (tank and bund) to be declared the property of the Crown under the Waste Lands Ordinances.