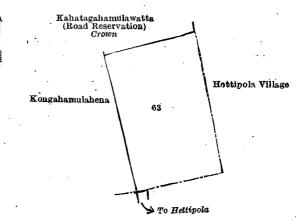

#### Kurunegala S. O. No. 3,169.

Order under Section 4, Sub-section (1), of "The Waste Lands Ordinances of 1897, 1899, 1900, and 1903."

In the matter of the land commonly called or known as Kahatagahamulawatta, situate in the village of Dolohomuna, in the Giratalane korale of the Dewamedi hatpattu of the Kurunegala District, in the North-Western Province, and of "The Waste Lands Ordinances of 1897, 1899, 1900, and 1903."

#### Description of the Land referred to.

The land commonly called or known as Kahatagahamulawatta, situate in the village of Dolohomuna, in the Giratalane korale of the Dewamedi hatpattu of the Kurunegala District, in the North-Western Province, containing in extent 2 acres 1 rood and 5 perches, and shown as lot 63 in block survey preliminary plan 1,723 and in the annexed diagram; and bounded as follows: on the north by Kahatagahamulawatta (road reservation) to be declared the property of the Crown under the Waste Lands Ordinances; on the east and south by the village limit of Hettipola; on the west by Kongahamulahena sold to John Graham Tennekoon and others under the Waste Lands Ordinances.