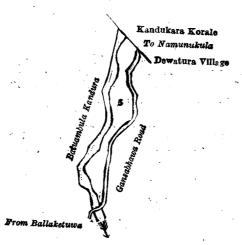

I.—Block survey preliminary plan 277.

Lot. Name of Land. 5 Batuambulapatana

Extent, A. R. P. 0 1 21

and bounded as follows: on the north by the boundary of the Kandukara korale (the village limit of Dewatura); on the east by the Gansabhawa road from Namunukula to Ballaketuwa; on the south by the Gansabhawa road from Namunukula to Ballaketuwa, the Batuambulakandura; on the west by the Batuambulakandura.