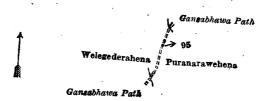

and bounded as follows: on the north by a Gansabhawa path; on the east by Puranarawehena claimed by Puranarawe Kirihatana and others; on the south by the Gansabhawa path; on the west by Welegederahena claimed by Welegedera Suanda.