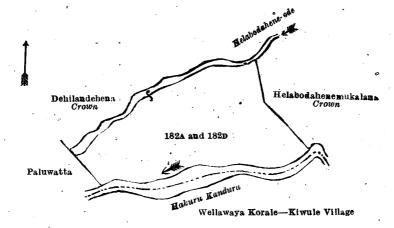

Surveyor-General's Office, Colombo, November 20, 1920.

Scale of 4 Chains to an Inch.

G. K. THORNHILL, for Surveyor-General.

III.—Block survey preliminary plan 277.

Lot.

Name of Land.

182A

Dehilandehena
Mela dela (stream)

182D .. Mala-dola (stream)

Extent, A. R. P.
.. 2 3 19
... 0 0 26

3 0 5

and bounded as follows: on the north by Dehilandehena to be declared the property of the Crown under the Waste Lands Ordinances, the Helabodahena-ode; on the east by Helabodahenemukalana declared to be the property of the Crown under the Waste Lands Ordinances; on the south by Hakurukandura (the boundary of the Wellawaya korale, the village limit of Kiwula); on the west by Paluwatta claimed by Paluwatte Kirihonda, Dehilandehena to be declared the property of the Crown under the Waste Lands Ordinances.

Surveyor-General's Office, Colombo, October 18, 1921. Scale of 4 Chains to an Inch.

G. K. THORNHILL, for Surveyor-General.

IV.—Block survey preliminary plan 277.

Lot.

Name of Land.

Mala-dola (stream)

Extent, A. R. P.

and bounded as follows: on the north by the Gansabhawa path from Ballaketuwa; on the east by Dehilandehena to be declared the property of the Crown under the Waste Lands Ordinances; on the south by the Illuklande ara; on the west by Gurugalwalagawahena sold to Ellealutwattegedara Rambandiya under the Waste Lands Ordinances.

Surveyor-General's Office, Colombo, October 18, 1921. Scale of 4 Chains to an Inch.

W. E. WAIT, Special Officer. G. K. THORNHILL, for Surveyor-General.

December 8, 1921.

C 2