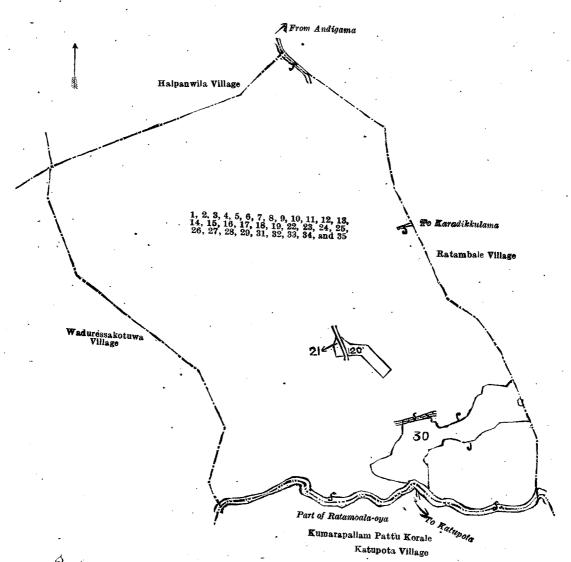

#### Puttalam Notice No. 8,047.

#### Notice under "The Waste Lands Ordinances of 1897, 1899, 1900, and 1903."

Take notice that unless within three months from February 10, 1922, the persons, if any, who claim any interest in the lands hereinafter mentioned or in any one or more of such lands or to some interest therein make claim in person or in writing to the said lands or any of them or to some interest therein to Frederick Lewis, Esq., Special Officer appointed under section 28 of "The Waste Lands Ordinances of 1897, 1899, 1900, and 1903," at his office at Colombo.

Such Special Officer, in pursuance of the powers vested in him by the said Ordinances, will declare by writing under his hand that the said lands, or such of them as to which no claim has been made, are the property of the Crown.

Frederick Lewis, Special Officer.

Note.—A claim to a right of way over the said lands or any of them is a claim to an interest in the land or lands.

Surveyor-General's Office, Colombo, November 28, 1921. Scale of 4 Chains to an Inch.

#### Description of the Lands referred to.

The following lots situated in the village of Siyambalagaswewa, in the Kumarawanni pattu korale of the Demala hatpattu of the Puttalam District, in the North-Western Province, as described in the annexed diagram:—