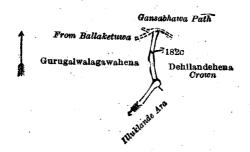

Whereas in pursuance of section 1 of the said Ordinances it was duly declared and notified on the 4th day of February, 1921, that if no claim to the land commonly called or known as Gurugalwalagawahena, situate in the village of Udawadiya, in the Kumbalwela korale of the Yatikinda division, in the Province of Uva, containing in extent 2 roods and 33 perches, and shown as lot 1828 in block survey preliminary plan 277 and in the annexed diagram, was made to Walter Ernest Wait, Special Officer appointed under section 28 of the said Ordinances, within the period of three months from the date-specified in the said notice, such land would be declared the property of the Crown, and dealt with on account of the Crown (vide Notice 7,740):

And whereas (1) Ellealutwattegedara Suwandi and (2) ditto Ranbandiya made claim thereto, and Maxwell MacLagan Wedderburn, Special Officer appointed under section 28 of the said Ordinances, made due inquiry into such claim, and whereas the said first claimant and the aforesaid Maxwell MacLagan Wedderburn, came to an agreement in writing dated the 3rd day of October, 1921, concerning the sald land, under section 4, sub-section (1), of the said Ordinances, whereby it was agreed that Ellealutwattegedara Ranbandiya, the said 2nd claimant, should be declared the purchaser of the said land upon payment of a sum of Rupees Twelve only (Rs. 12), as the purchase amount of the said land, and whereas the said amount has been paid, the said second claimant Ellealutwattegedara Ranbandiya, is hereby, in pursuance of the agreement afore-mentioned, declared to be the purchaser of the said land, as more fully described herein below.

#### Description of the Land referred to.

The land commonly called or known as Gurugalwalagawahena, situated in the village of Udawadiya, in the Kumbalwela korale of the Yatikinda division, in the Province of Uva, containing in extent 2 roods and 33 perches, and shown as lot 182s in block survey preliminary plan 277 and in the annexed diagram; and bounded as follows: on the north by a footpath, the Gansabhawa path from Ballaketuwa; on the east by the Mala-dola, the Illuklande-ara; on the south by the Illuklande-ara, a footpath; on the west by a footpath.

Surveyor-General's Office, Colombo, October 18, 1921. Scale of A. Chains to an Inch.

G. K. THORNHILL, for Surveyor-General.

December 8, 1921.

W. E. WAIT, Special Officer.

.