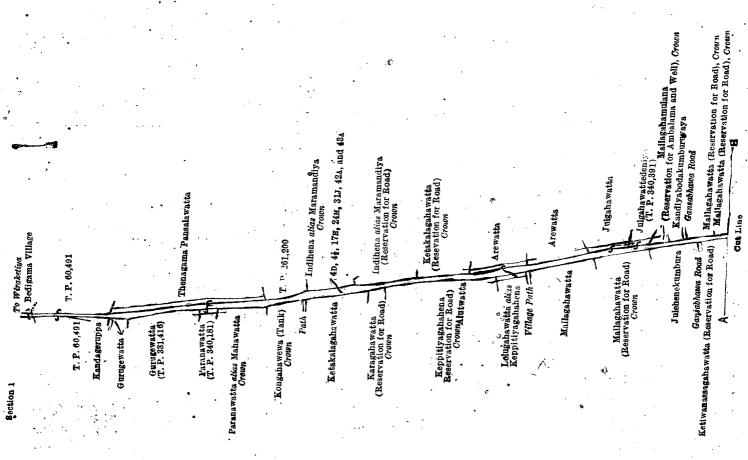

and bounded as follows : on the north by the village limit of Bedigama (the minor road from Wiraketiya to Tangalla); on the east by T. P. 60,491, Thenagamapansalawatta claimed by the Thenagama temple, T. P. 261,200, Indihena alias Maramandiya to be declared the property of the Crown under the Waste Lands Ordinances, Indihena alias Maramandiya (reservation for road) to be declared the property of the Crown under the Waste Lands Ordinances, Ketakalagahawatta (reservation for road) to be declared the property of the Crown under the Waste Lands Ordinances, Arewatta claimed by Vidanapatiranage Don Pedris and others, Arewatta (private), Julgahawatta claimed by Hetti Achchige Thenhamy, Julgahawattedeniya granted at half-improved value (T. P. 340,391), Mailagahamulana (reservation for ambalama and well) belonging to the Crown, Kandiyabodakumburuyaya (private), a Gansabhawa road, Mailagahawatta (reservation for road) belonging to the Crown, Mailagahawatta (reservation for road) to be declared the property of the Crown under the Waste Lands Ordinances, Kongahawattekoratuwa (reservation for road) to be declared the property of the Crown under the Waste Lands Ordinances, Parakoratuwa (reservation for road) to be declared the property of the Crown under the Waste Lands Ordinances, Parewatta (private), Wewagawakumbura or Medapotawekumbura (private), Wewagawakoratuwa claimed by Lokugamage Don Davith, Medapotawa (tank) to be declared the property of the Crown under the Waste Lands Ordinances, Kongahamulaneyaya claimed by Kumbalgamage Don Peneris and others, Kongahamulaneatmaga claimed by Kumbalgamage Don Peneris and others, Kongahamulaneyaya claimed by Kumbalgamage Don Peneris and others, Indiketiyelebima (reservation for road) to be declared the property of the Crown under the Waste Lands Ordinances, Indiketiyewatta (reservation for road) to be declared the property of the Crown under the Waste Lands Ordinances ; on the south by the village limit of Walganeliya (the minor road from Tangalla to Wiraketiya); on the west by the village limit of Walganeliya, Indiketiyelebima (reservation for road) to be declared the property of the Crown under the Waste Lands Ordinances, a path, Ketangahawatta (reservation for road) to be declared the property of the Crown under the Waste Lands Ordinances, Dangahawatta (reservation for road) to be declared the property of the Crown under the Waste Lands Ordinances, Kadekoratuwa claimed by Lokugamage Don Davith, Kadekoratuwa (private), Ketakelagahakoratuwa (reservation for road) to be declared the property of the Crown under the Waste Lands Ordinances, Mukkan-waleralagedeniya to be declared the property of the Crown under the Waste Lands Ordinances, Paranawatta claimed by Lokugamage Don Andris, Paranawatta (reservation for road) to be declared the property of the Crown under the Waste Lands Ordinances, Ketiwanassagahawatta (reservation for road) to be declared the property of the Crown under the Waste Lands Ordinances, Ketiwanassagahawatta (reservation for road) to be declared the property of the Crown under the Waste Lands Ordinances, Ketiwanassagahawatta (rosof varion for road) to be declared the property of the crown dutate the trans-claimed by Lokugamage Don Andris, Mailagahawatta (reservation) leased from the Crown, a Gansabhawa road, Julehenekumbura under the Waste Lands Ordinances, Mailagahawatta (reservation for road) to be declared the property of the Crown under the Waste Lands Ordinances, Mailagahawatta (private), a village path, Lolugahawatta *alias* Keppitiyagahahena claimed by Ekanayaka Don Dines, Alutwatta claimed by Jayawardena Geeganakankanange Babappu, Keppitiyagahahena (reservation for road) to be declared the property of the Crown under the Waste Lands Ordinances, Karagahawatta (reservation for road) to be declared the property of the Crown under the Waste Lands Ordinances, Ketakalagahawatta (private), a path, Kongahawewa (tank) to be declared the property of the Crown under the Waste Lands Ordinances, Paranawatta alias Mahawatta to be declared the property of the Crown under the Waste Lands Ordinances, Paranawatta sold by the Crown (T. P. 340,181), Gurugewatta sold by the Crown (T. P. 331,416), Gurugewatta claimed by Walagoda Vidane Arachchige Don Lewis, Kandageruppa (private), T. P. 60,491.