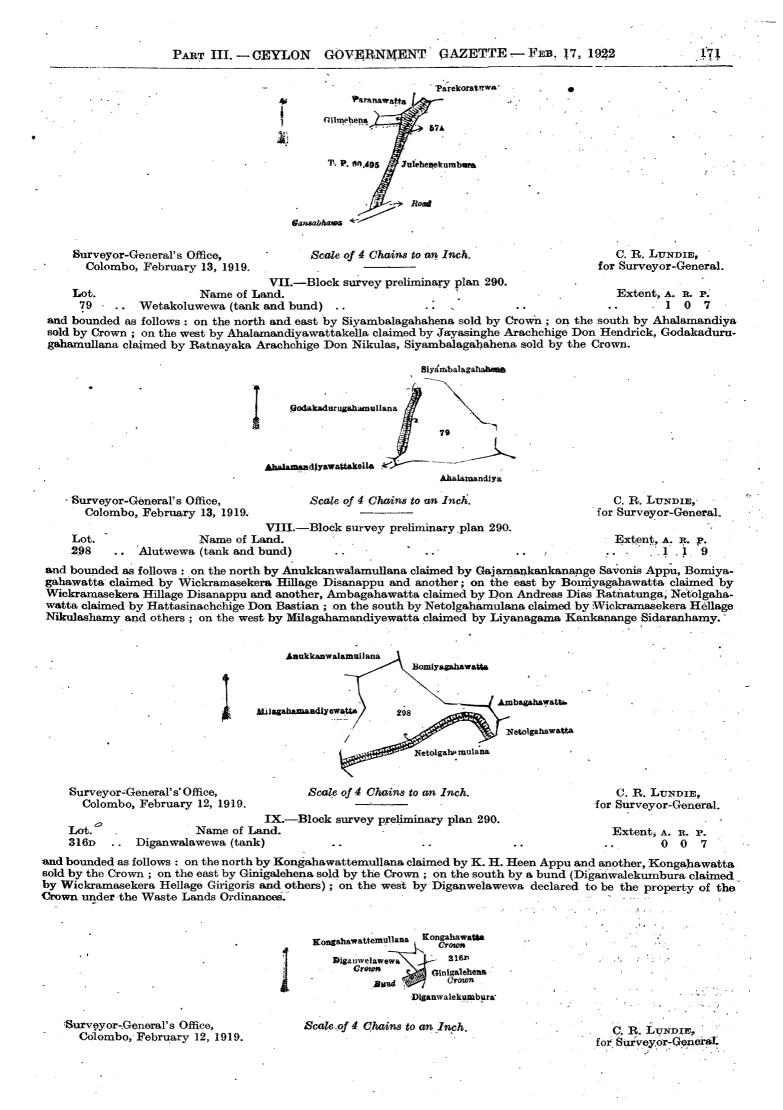

#### VI.—Block survey preliminary plan 290.

Lot. Name of Land. 57A .. Meehullijjawewekandiya (bund)

Extent, A. R. P.

and bounded as follows : on the north by Parekoratuwa claimed by Galhengodage Babahamy ; on the east by Julehenekumbura claimed by Lokugamage Don Andris ; on the south by the Gansabhawa road ; on the west by T. P. 60,495, Gilmehena claimed by Dederisinachchige Don Suwaris, Paranawatta claimed by Vidanapatiranage Thinohamy.

#### C. R. LUNDIE, for Surveyor-General.

Extent, A. R. P. . 0 0 18

4c ... Paranawatta alias Mahawatta (reservation for road)

Name of Land.

XE

and bounded as follows: on the north by Paranawatta *alias* Mahawatta to be declared the property of the Crown under the Waste Lands Ordinances; on the east by the minor road from Wiraketiya to Tangalla; on the south by Kongahawewa (tank) to be declared the property of the Crown under the Waste Lands Ordinances; on the west by Karagahawatta *alias* Paranawatta (private).

and bounded as follows: on the north by Karagahawatta *alias* Paranawatta claimed by Jayawardena Gigan Kankanange Babahamy and others, Paranawatta *alias* Mahawatta (reservation for road) to be declared the property of the Crown under the Waste Lands Ordinances; on the east by the road from Wiraketiya to Tangalla; on the south by a path; on the west by Karagahawatta *alias* Paranawatta claimed by Jayawardena Gigan Kankanange Babahamy and others.

Extent

II.—Block survey preliminary plan 290. Name of Land. Deniyewewa (tank and bund)

and bounded as follows: on the north by Wetakaiyagahamulanakumburuyaya claimed by the Thenagama temple and others; on the east by the village limit of Vitaranadeniya; on the south by Dangahamulana claimed by Jayawardena Gigan Kankanange Don Andris and others; on the west by Wetakaiyagahamulanakumburuyaya claimed by the Thenagama temple and others.

#### Extent, A. R. P. . 3 1 29

and bounded as follows : on the north by Netolgahamulana claimed by Jayawardene Giganakankanange Don Andris and others ; on the east by the village limit of Vitaranadeniya ; on the south by Kandiyabodakumbura claimed by Lokugamage Don Andris and others, a stream, Kandiyabodakumbura claimed by Lokugamage Don Andris and others, Komewatteyaya claimed by Doramurage Don Andris and others ; on the west by Godawanewatta claimed by Hettiachchige Heen Appu, Maragahawatta sold by Crown, Bovigahawatteyaya (private), Maragahawattedeniya claimed by Ratnayakamerichege Babun Appu, Netolgahamulana claimed by Jayawardenagiganakankanange Don Andris and others.

and bounded as follows : on the north by Gilmehena *alias* Bogahawattakebella claimed by Amarasinghe Don Pedris ; on the east by Gilmehena *alias* Bogahawattakebella claimed by Amarasinghe Don Pedris, Udadeniya claimed by Lokugamage Don Andris and others, Kadurugahawatta granted at half-improved value ; on the south by Kadurugahawatta granted at half-improved value, Dangashena sold by Crown ; on the west by Milahena *alias* Dangahahena claimed by Wijesekera Patiranage Kottan, Lolugahawatta claimed by Kodikarakankanange Dingi Babe.