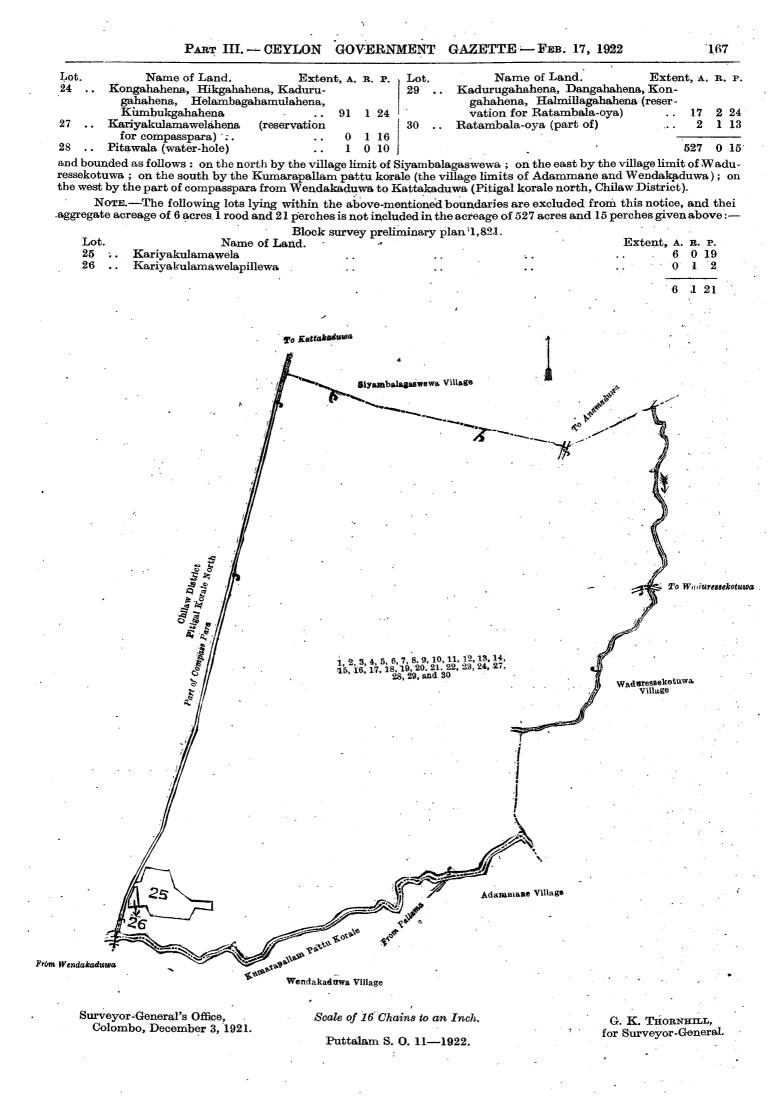

#### Description of the Lands referred to.

|            | •   | Block survey preliminary plan 1,822. |                  |          |             |                 |                                      |         |          |           |
|------------|-----|--------------------------------------|------------------|----------|-------------|-----------------|--------------------------------------|---------|----------|-----------|
| Lot        |     |                                      | ent, A           | R        | Р.          | Lot.            | Name of Land. Ext                    | ent, A. | R.       | P.        |
| .1         | ••  | Radayaya-ela (stream) (part of) .    | . 0              | 3        | 10          | 25              | Footpath (path to conform with reser | -       |          |           |
| <b>2</b>   | ••  | Kongahahena, Diulgahamulahenyaya     | ı,               |          |             |                 | vation)                              | 0       | 0        | 8         |
|            |     | Ehetugahamulahenyaya                 | . 61             | 1        | <b>29</b>   | 27              | Footpath                             | 0       | 0        | 10        |
| 3          | ••• | Wewuhene-ela (stream)                | . 0              | 1        | 6           | $27\frac{1}{2}$ | Do                                   | 0       | 0        | <b>2</b>  |
| 4          | ••  | Wilalangamukalanekele                | . 65             | 1        | <b>27</b>   | 28              | Waduressekotuwehena (reservation     | ı İ     | 7        |           |
| 4 <u>1</u> | ••  | Ela (stream)                         | . · 0            | 0        | 4           |                 | for oya)                             | • 6     | 0        | 21        |
| 5          | ••  | Nabodagahawila (water-hole)          | . 6              | 1        | 4           | 29              | Medahenyaya (reservation for oya)    | 10      | 1        | <b>22</b> |
| 6          | ••  | Mudun-ela (stream)                   | . 0              | 0        | 35          | 30              | Kuda-oyahenyaya                      | 2       | 1        | 11        |
| 7          | ••  | Diwulgahahenyaya, Ehatugahahenya     |                  |          | •           | 31 .            | Kuda-oya (stream)                    | 1       | 0        | 32        |
|            |     | ya, Pelugahahenyaya, Wilehenyaya     | 83               | 1        | <b>30</b> · | 32              | Oyagawahenyaya                       | 0       | <b>2</b> | 34        |
| · 8        | ••  | Waduressekotuwewewa (tank and bun    | d) 11            | 0        | 4           | 33              | Oyagawakele, Kuda-oyahenyaya         |         |          |           |
| 9          | ••• | Palugahamulahenyaya (reservatio      | n                |          |             |                 | Daminiyagahahenyaya                  | 16      | 0        | 15        |
|            |     | for tank bund)                       | · · 0            | 2        | 12          | 35              | Footpath                             | 0.      | 0        | 6         |
| 10         | ••  | Footpath                             | . 0 <sup>.</sup> | 0        | 8           | 36              | Welagawa-roda (reservation for oya)  | 19      | 3        | 1         |
| 14         | ••  | <b>Do.</b>                           | . 0              | 0        | 10          | 37              | Footpath                             | 0       | 0        | 12        |
| 18         | ••  | Cart track                           | . 0              | <b>2</b> | <b>34</b>   | 38              | Helambagahahena                      | 2       | 2        | 3         |
| 19         | • • | Maragahahena, Siyambalagahamula      |                  |          |             | 39              | Ratambala-oya (part of)              | 2       | 2        | 33        |
|            |     | henyaya, Helambagahahena .           | . 69             | 0        | <b>35</b>   | 40              | Do                                   | · 1     | <b>2</b> | 10        |
| <b>20</b>  | ••  | Footpath .                           | . 0              | 0        | <b>5</b>    |                 |                                      |         |          | ·         |
| <b>22</b>  | ••  | Siyambalagahamulahena .              | . <b>4</b> .     | 3        | <b>20</b>   |                 |                                      | 368     | 0        | 18        |
| 23         | ••  | Footpath                             | . 0              | 0        | 5           | · •             |                                      |         |          |           |

and bounded as follows: on the north by the village limit of Siyambalagaswewa, the village limit of Kottamaduwa; on the east by the village limit of Kottamaduwa, part of Ratambale oya (the village limit of Katupota); on the south by part of Ratambale-oya (the village limit of Adammane); on the west by the village limit of Radayaya, part of Radayaya, ela (the village limit of Radayaya), the village limit of Siyambalagaswewa.

NOTE.—The following lots lying within the above-mentioned boundaries are excluded from this notice, and their aggregate acreage of 27 acres 2 roods and 31 perches is not included in the acreage of 368 acres and 18 perches given above:—

|      |     | Block survey prelin                | inar | y p     | lan | 1,822.                  | • •      | .*         | ÷          |           |
|------|-----|------------------------------------|------|---------|-----|-------------------------|----------|------------|------------|-----------|
| Lot. |     | Name of Land. Extent, A. R. P.     | Lot. | •       |     | Name of Land.           | Extent,  | <b>A</b> . | Ŗ.         | Р.        |
| A 11 |     | Kosgahamulawatta, Ambagaha-        | 21   | 1.      |     | Siyambalagahamulakamata | (thresh- |            |            |           |
|      |     | watta, Helambagahamulawatta 2 1 23 |      |         |     | ing-floor)              | ••       | 0          | <b>'</b> 0 | 19        |
| a 12 | ••  | Eramudugahawatta, Alutwatta 0 1 2  | в 24 | £ .     |     | Ambagahawatta           |          | 0          | 1          | 26        |
| A 13 | :.  | Waduressagangodapaluwatta (sani-   | в 26 | 3.      |     | Suriyagahamulawatta     | ••       | •0         | 1          | 7         |
|      |     | tary reserve) 2 1 38               | в 34 | Ł.      | •   | Dangahawelihalakumbura, | Kum-     | -          |            | Ĵ.        |
| A 15 | ••  | Helambagahamulawatta 0 1 33        | Č.   |         | 5.  | bukgahawela, Pahalawela | 2        | 20         | 0          | 21        |
| 16   | • • | Alutwatta 0 1 13                   |      |         | ~   |                         |          |            |            |           |
| 17   | • • | Do 0 3 9                           |      |         | -   |                         | 2        | 27         | 2          | <b>31</b> |
| •    |     |                                    | . ا  | . • • • |     | •                       | • ·      |            | •          |           |