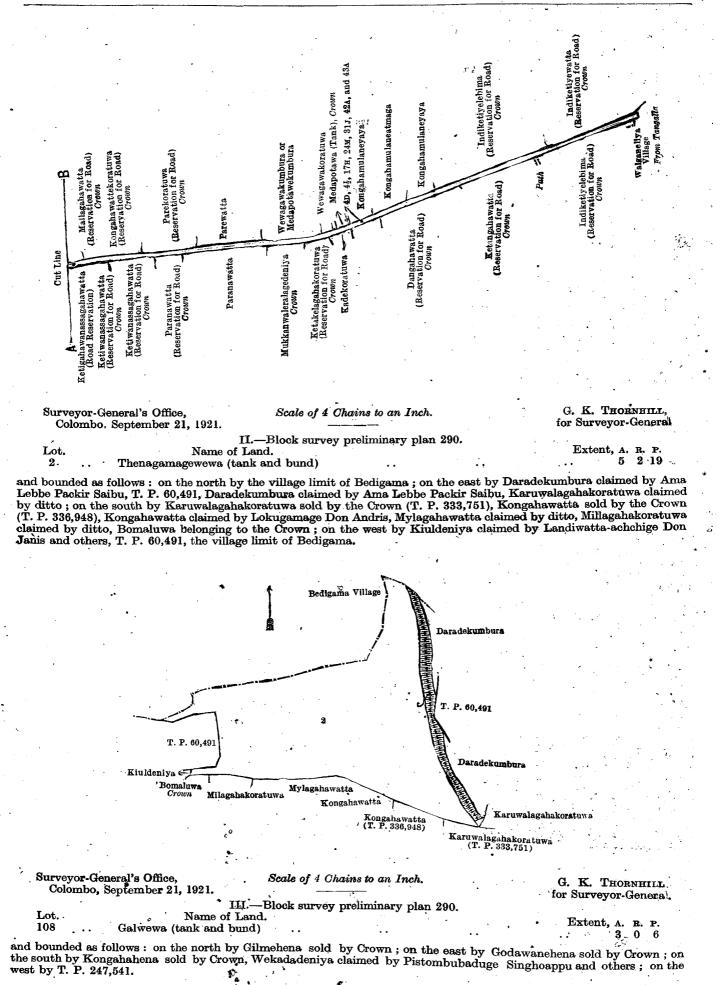

and bounded as follows : on the north by the village limit of Bedigama (the minor road from Wiraketiya to Tangalla); on the east by T. P. 60,491, Thenagamapansalawatta claimed by the Thenagama temple, T. P. 261,200, Indihena alias Maramandiya to be declared the property of the Crown under the Waste Lands Ordinances, Indihena alias Maramandiya (reservation for road) to be declared the property of the Crown under the Waste Lands Ordinances, Ketakalagahawatta (reservation for road) to be declared the property of the Crown under the Waste Lands Ordinances, Arewatta claimed by Vidanapatiranage Don Pedris and others, Arewatta (private), Julgahawatta claimed by Hetti Achchige Thenhamy, Julgahawattedeniya granted at half-improved value (T. P. 340,391), Mailagahamulana (reservation for ambalama and well) belonging to the Crown, Kandiyabodakumburuyaya (private), a Gansabhawa road, Mailagahawatta (reservation for road) belonging to the Crown, Mailagahawatta (reservation for road) to be declared the property of the Crown under the Waste Lands Ordinances, Kongahawattekoratuwa (reservation for road) to be declared the property of the Crown under the Waste Lands Ordinances, Parakoratuwa (reservation for road) to be declared the property of the Crown under the Waste Lands Ordinances, Parewatta (private), Wewagawakumbura or Medapotawekumbura (private), Wewagawakoratuwa claimed by Lokugamage Don Davith, Medapotawa (tank) to be declared the property of the Crown under the Waste Lands Ordinances, Kongahamulaneyaya claimed by Kumbalgamage Don Peneris and others, Kongahamulaneatmaga claimed by Kumbalgamage Don Peneris and others, Kongahamulaneyaya claimed by Kumbalgamage Don Peneris and others, Indiketiyelebima (reservation for road) to be declared the property of the Crown under the Waste Lands Ordinances, Indiketiyewatta (reservation for road) to be declared the property of the Crown under the Waste Lands Ordinances ; on the south by the village limit of Walganeliya (the minor road from Tangalla to Wiraketiya); on the west by the village limit of Walganeliya, Indiketiyelebima (reservation for road) to be declared the property of the Crown under the Waste Lands Ordinances, a path, Ketangahawatta (reservation for road) to be declared the property of the Crown under the Waste Lands Ordinances, Dangahawatta (reservation for road) to be declared the property of the Crown under the Waste Lands Ordinances, Kadekoratuwa claimed by Lokugamage Don Davith, Kadekoratuwa (private), Ketakelagahakoratuwa (reservation for road) to be declared the property of the Crown under the Waste Lands Ordinances, Mukkan-waleralagedeniya to be declared the property of the Crown under the Waste Lands Ordinances, Paranawatta claimed by Lokugamage Don Andris, Paranawatta (reservation for road) to be declared the property of the Crown under the Waste Lands Ordinances, Ketiwanassagahawatta (reservation for road) to be declared the property of the Crown under the Waste Lands Ordinances, Ketiwanassagahawatta (reservation for road) to be declared the property of the Crown under the Waste Lands Ordinances, Ketiwanassagahawatta (rosof varion for road) to be declared the property of the crown dutate the trans-claimed by Lokugamage Don Andris, Mailagahawatta (reservation) leased from the Crown, a Gansabhawa road, Julehenekumbura under the Waste Lands Ordinances, Mailagahawatta (reservation for road) to be declared the property of the Crown under the Waste Lands Ordinances, Mailagahawatta (private), a village path, Lolugahawatta *alias* Keppitiyagahahena claimed by Ekanayaka Don Dines, Alutwatta claimed by Jayawardena Geeganakankanange Babappu, Keppitiyagahahena (reservation for road) to be declared the property of the Crown under the Waste Lands Ordinances, Karagahawatta (reservation for road) to be declared the property of the Crown under the Waste Lands Ordinances, Ketakalagahawatta (private), a path, Kongahawewa (tank) to be declared the property of the Crown under the Waste Lands Ordinances, Paranawatta alias Mahawatta to be declared the property of the Crown under the Waste Lands Ordinances, Paranawatta sold by the Crown (T. P. 340,181), Gurugewatta sold by the Crown (T. P. 331,416), Gurugewatta claimed by Walagoda Vidane Arachchige Don Lewis, Kandageruppa (private), T. P. 60,491.