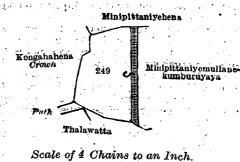

249 0 3 13 and bounded as follows : on the north by Minipittaniyehena sold by Crown ; on the east by Minipittaniyemullanekumburu-yaya claimed by Sampo Obeysekera and others ; on the south by Thalawatta granted at half-improved value, a path ; on the west by a path, Kongahahena sold by the Crown.