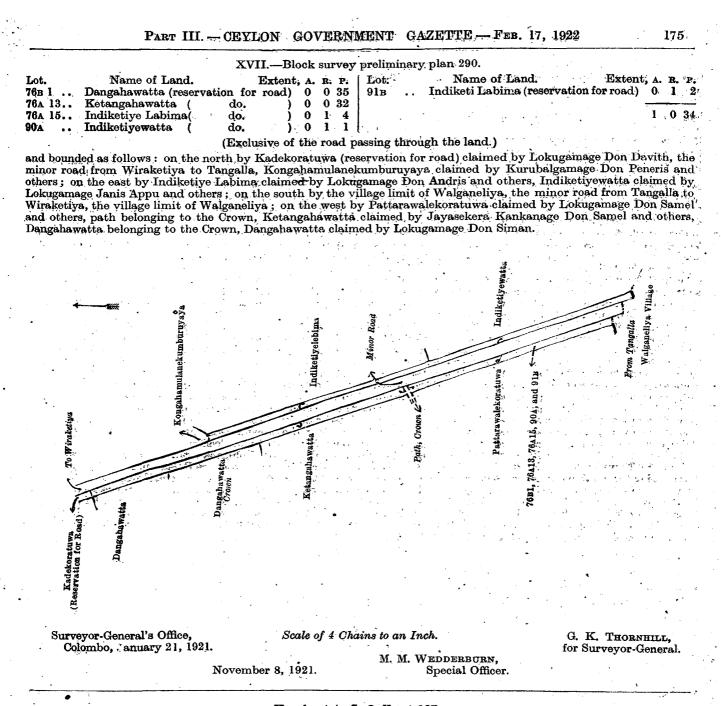

PART III. -- CEYLON GOVERNMENT GAZETTE -- FEB. 17, 1922

Name of Land. Extent, Lot. R. Lot. Name of Land. Extent. Α. R. Р. 0 25 Julgahawattedeniya (road reservation) 0 12 Arewatta (road reservation) 0 43. .. 0 24м 14 0 0 31*J* Lolugahawatta (road reservation) 5 1 34 0 0 16 42A Julgahawatta do. . .

and bounded as follows : on the north by the village limit of Bedigama (the minor road from Wiraketiya to Tangalla); on the east by T. P. 60,491, Thenagamapansalawatta claimed by the Thenagama temple, T. P. 261,200, Indihena alias Maramandiya to be declared the property of the Crown under the Waste Lands Ordinances, Indihena alias Maramandiya (reservation for road) to be declared the property of the Crown under the Waste Lands Ordinances, Ketakalagahawatta (reservation for road) to be declared the property of the Crown under the Waste Lands Ordinances, Arewatta claimed by Vidanapatiranage Don Pedris and others, Arewatta (private), Julgahawatta claimed by Hetti Achchige Thenhamy, Julgahawattedeniya granted at half-improved value (T. P. 340,391), Mailagahamulana (reservation for ambalama and well) belonging to the Crown, Kandiyabodakumburuyaya (private), a Gansabhawa road, Mailagahawatta (reservation for road) belonging to the Crown, Mailagahawatta (reservation for road) to be declared the property of the Crown under the Waste Lands Ordinances, Kongahawattekoratuwa (reservation for road) to be declared the property of the Crown under the Waste Lands Ordinances, Parakoratuwa (reservation for road) to be declared the property of the Crown under the Waste Lands Ordinances, Parewatta (private), Wewagawakumbura or Medapotawekumbura (private), Wewagawakoratuwa claimed by Lokugamage Don Davith, Medapotawa (tank) to be declared the property of the Crown under the Waste Lands Ordinances, Kongahamulaneyaya claimed by Kumbalgamage Don Peneris and others, Kongahamulaneatmaga claimed by Kumbalgamage Don Peneris and others, Kongahamulaneyaya claimed by Kumbalgamage Don Peneris and others, Indiketiyelebima (reservation for road) to be declared the property of the Crown under the Waste Lands Ordinances, Indiketiyewatta (reservation for road) to be declared the property of the Crown under the Waste Lands Ordinances ; on the south by the village limit of Walganeliya (the minor road from Tangalla to Wiraketiya); on the west by the village limit of Walganeliya, Indiketiyelebima (reservation for road) to be declared the property of the Crown under the Waste Lands Ordinances, a path, Ketangahawatta (reservation for road) to be declared the property of the Crown under the Waste Lands Ordinances, Dangahawatta (reservation for road) to be declared the property of the Crown under the Waste Lands Ordinances, Kadekoratuwa claimed by Lokugamage Don Davith, Kadekoratuwa (private), Ketakelagahakoratuwa (reservation for road) to be declared the property of the Crown under the Waste Lands Ordinances, Mukkan-waleralagedeniya to be declared the property of the Crown under the Waste Lands Ordinances, Paranawatta claimed by Lokugamage Don Andris, Paranawatta (reservation for road) to be declared the property of the Crown under the Waste Lands Ordinances, Ketiwanassagahawatta (reservation for road) to be declared the property of the Crown under the Waste Lands Ordinances, Ketiwanassagahawatta (reservation for road) to be declared the property of the Crown under the Waste Lands Ordinances, Ketiwanassagahawatta (rosof varion for road) to be declared the property of the crown dutate the trans-claimed by Lokugamage Don Andris, Mailagahawatta (reservation) leased from the Crown, a Gansabhawa road, Julehenekumbura under the Waste Lands Ordinances, Mailagahawatta (reservation for road) to be declared the property of the Crown under the Waste Lands Ordinances, Mailagahawatta (private), a village path, Lolugahawatta *alias* Keppitiyagahahena claimed by Ekanayaka Don Dines, Alutwatta claimed by Jayawardena Geeganakankanange Babappu, Keppitiyagahahena (reservation for road) to be declared the property of the Crown under the Waste Lands Ordinances, Karagahawatta (reservation for road) to be declared the property of the Crown under the Waste Lands Ordinances, Ketakalagahawatta (private), a path, Kongahawewa (tank) to be declared the property of the Crown under the Waste Lands Ordinances, Paranawatta alias Mahawatta to be declared the property of the Crown under the Waste Lands Ordinances, Paranawatta sold by the Crown (T. P. 340,181), Gurugewatta sold by the Crown (T. P. 331,416), Gurugewatta claimed by Walagoda Vidane Arachchige Don Lewis, Kandageruppa (private), T. P. 60,491.