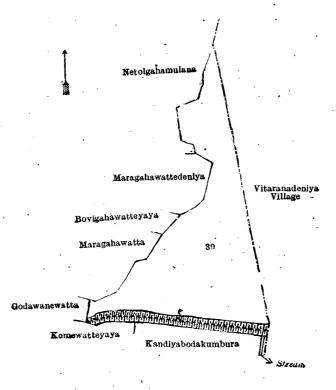

#### Lot. Name of Land. 39 .. Gamagewewa (tank)

#### Extent, A. R. P. . 3 1 29

and bounded as follows : on the north by Netolgahamulana claimed by Jayawardene Giganakankanange Don Andris and others ; on the east by the village limit of Vitaranadeniya ; on the south by Kandiyabodakumbura claimed by Lokugamage Don Andris and others, a stream, Kandiyabodakumbura claimed by Lokugamage Don Andris and others, Komewatteyaya claimed by Doramurage Don Andris and others ; on the west by Godawanewatta claimed by Hettiachchige Heen Appu, Maragahawatta sold by Crown, Bovigahawatteyaya (private), Maragahawattedeniya claimed by Ratnayakamerichege Babun Appu, Netolgahamulana claimed by Jayawardenagiganakankanange Don Andris and others.

Surveyor-General's Office. Colombo, February 13, 1919. Scale of 4 Chains to an Inch.

C. R LUNDIE, for Surveyor-General.

R.

0 29

Extent

V.-Block survey preliminary plan 290.

Lot. Name of Land. 55 . Thambahitiyawewa (tank)