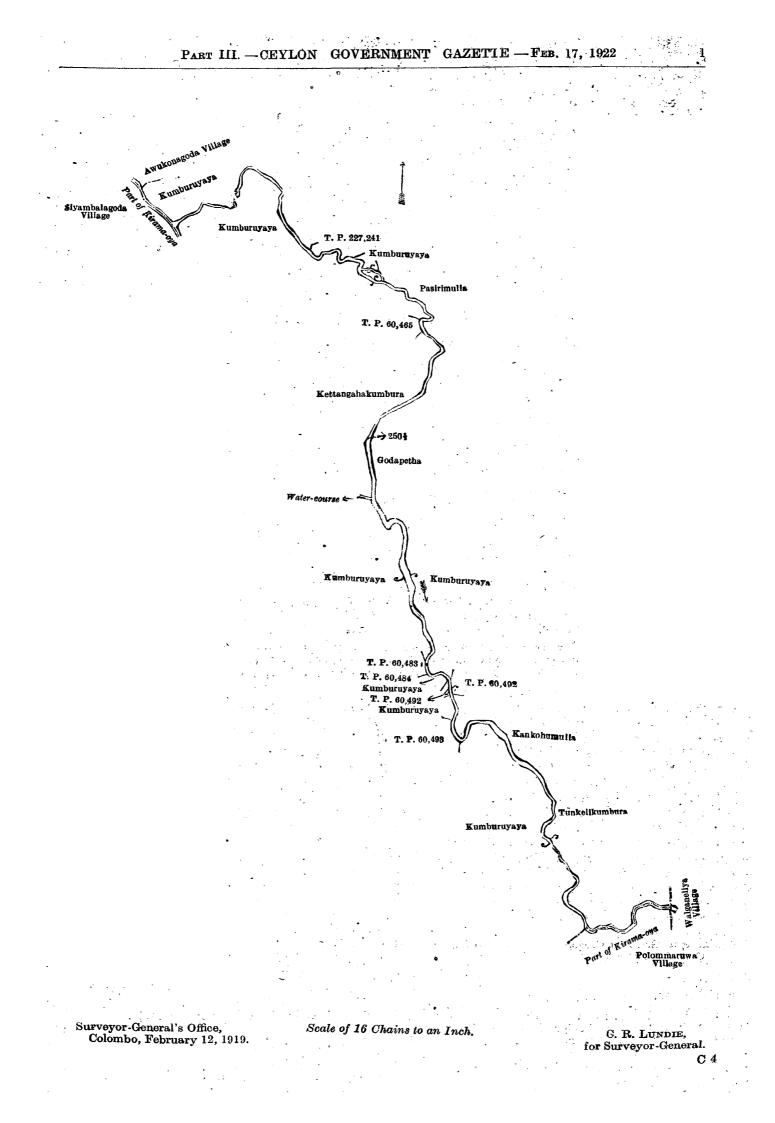

Scale of 16 Chains to an Inch.

C. R. LUNDIE, for Surveyor-General.

> Extent, A. R. P. 9 3 31

Extent, A. B.

1 + 3 + 34

XI.—Block survey preliminary plan 290.

Name of Land. ... Kirama-oya (stream)

Surveyor-General's Office,

Lot. 2501

Colombo, February 12, 1919.

and bounded as follows : on the north by the village limit of Awukonagoda, Kumburuyaya (private), T. P. 227,241, Kumburuyaya (private), Pasirimulla claimed by Wiraratna Vidana Aratchige Don Bastian and others; on the east by Pasirimulla claimed by Wiraratna Vidana Aratchige Don Bastian and others, Godapetha claimed by Ahamadu Lebbe Usubu Lebbe and others, Kumburuyaya (private), T. P. 60,492, Kankohumulla claimed by Ana Lebbe Pakir Saibu, Tunkelikumbura claimed by Don Samel Wickramaratna and others, the village limit of Walganeliya; on the south by the village limit of Polommaruwa (part of Kirama-oya); on the west by Kumburuyaya (private), T. P. 60,493, Kumburuyaya (private), T. P. 60,492, Kumburuyaya (private), T. Ps. 60,483, Kumburuyaya (private), water-course, Kettangahakumbura claimed by the heirs of Wiraratna Vidana Arachchige Davith and others, T. P. 60,465, Kumburuyaya (private), the village limit of Siyambalagoda (part of Kirama-oya).