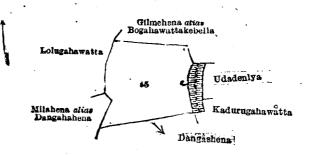

Surveyor-General's Office. Colombo, February 13, 1919. Scale of 4 Chains to an Inch.

C. R LUNDIE, for Surveyor-General.

R.

0 29

Extent

V.-Block survey preliminary plan 290.

Lot. Name of Land. 55 . Thambahitiyawewa (tank)

and bounded as follows : on the north by Gilmehena *alias* Bogahawattakebella claimed by Amarasinghe Don Pedris ; on the east by Gilmehena *alias* Bogahawattakebella claimed by Amarasinghe Don Pedris, Udadeniya claimed by Lokugamage Don Andris and others, Kadurugahawatta granted at half-improved value ; on the south by Kadurugahawatta granted at half-improved value, Dangashena sold by Crown ; on the west by Milahena *alias* Dangahahena claimed by Wijesekera Patiranage Kottan, Lolugahawatta claimed by Kodikarakankanange Dingi Babe.

# Surveyor-General's Office, Colombo, February 13, 1919.

Scale of 4 Chains to an Inch.

C. R. LUNDIE, for Surveyor-General.