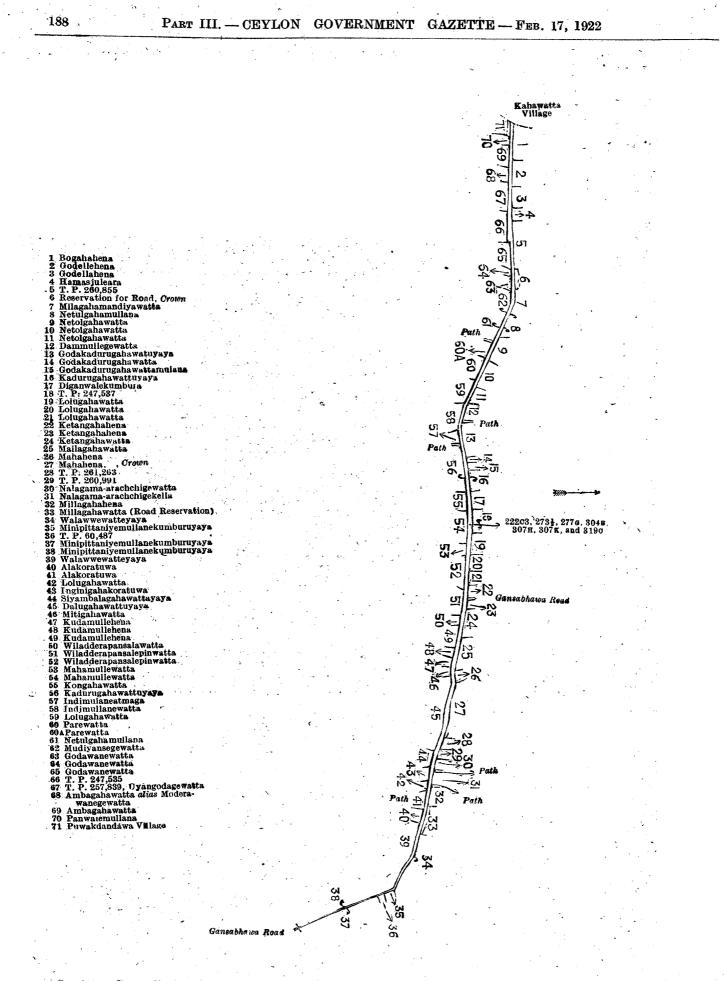

Name of Land.

Lot

a path, Nalagama-arachchigekella sold by Crown, a path, Millagahahena claimed by Don Andris Amarasekera, Millagahawatta (road reservation) claimed by S. Obeysekera, Walawwewatteyaya claimed by ditto and others; on the east by Walawwewatteyaya claimed by S. Obeysekera and others, Minipittaniyemullanekumburuyaya claimed by ditto, T. P. 60,487, Minipittaniyemullanekumburuyaya claimed by Sampo Obeysekera and others; on the south by the Gansabhawa road, Minipittaniyemullanekumburuyaya claimed by Sampo Obeysekera and others, Walawwewattuyaya claimed by ditto, Alakoratuwa sold by the Crown, Alakoratuwa sold by the Crown, a path, Lolugahawatta sold by the Crown, Inginigahakoratuwa claimed by Lokuhewagamage Dingi Appu and others, Siyambalagahawattayaya sold by the Crown, Dalugahawatuyaya claimed by Don Andris Ruwanpatirana and others, Mitigahawatta claimed by Kankanan Hellege Don Andris, Kudamullehena claimed by Samarasingamachchige Don Andris, Vel-Vidane, and another, Kudamullehena sold by the Crown, Kudamullehena sold by the Crown, Wiladdara Pansalawatta claimed by the trustees of Wiladdara temple, Wiladdara Pansalapinwatta claimed by ditto, Mahamullewatta claimed by Kankananhellege Babunhamy, Mahamullewatta sold by the Crown, Kongahawatta claimed by Wickramasekera Heelege Dingihamy, Kadurugahawattuyaya claimed by K. A. Andris and others, a path, Indimullaneatmaga sold by the Crown, Indimullane watta claimed by Kankananaratchige Babunhamy and others, Lolugahawatta claimed by Wickramasekera Hellege Don Davith, Parewatta claimed by Don Dias Rajapakse and others, a path, Netulgahamullana claimed by Wickremasekera Heelege Nikulashamy and others, Mudiyansegewatta claimed by the Wiladdara temple, Godawanewatta claimed by Wickramasekera Hellege Nikulas-hamy, Godawanewatta claimed by Vitarana-achchige Janishamy, T. P. 247,535, T. P. 257,839, Uyangodagewatta, T. P. 257,839, Ambagahawatta *alias* Moderawanegewatta claimed by the Wiladdara temple, Ambagahawatta claimed by ditto and another, Panwalemullana claimed by Hakmanakodituwakkuge Singho Appu, the village limit of Puwakdandawa; on the west by the village limit of Kahawatta.

#### [For Diagram see page 188.]