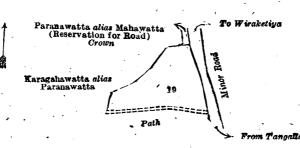

and bounded as follows: on the north by Karagahawatta *alias* Paranawatta claimed by Jayawardena Gigan Kankanange Babahamy and others, Paranawatta *alias* Mahawatta (reservation for road) to be declared the property of the Crown under the Waste Lands Ordinances; on the east by the road from Wiraketiya to Tangalla; on the south by a path; on the west by Karagahawatta *alias* Paranawatta claimed by Jayawardena Gigan Kankanange Babahamy and others.

#### C. R. LUNDIE, for Surveyor-General.

Extent, A. R. P. . 0 0 18

4c ... Paranawatta alias Mahawatta (reservation for road)

Name of Land.

XE

and bounded as follows: on the north by Paranawatta *alias* Mahawatta to be declared the property of the Crown under the Waste Lands Ordinances; on the east by the minor road from Wiraketiya to Tangalla; on the south by Kongahawewa (tank) to be declared the property of the Crown under the Waste Lands Ordinances; on the west by Karagahawatta *alias* Paranawatta (private).