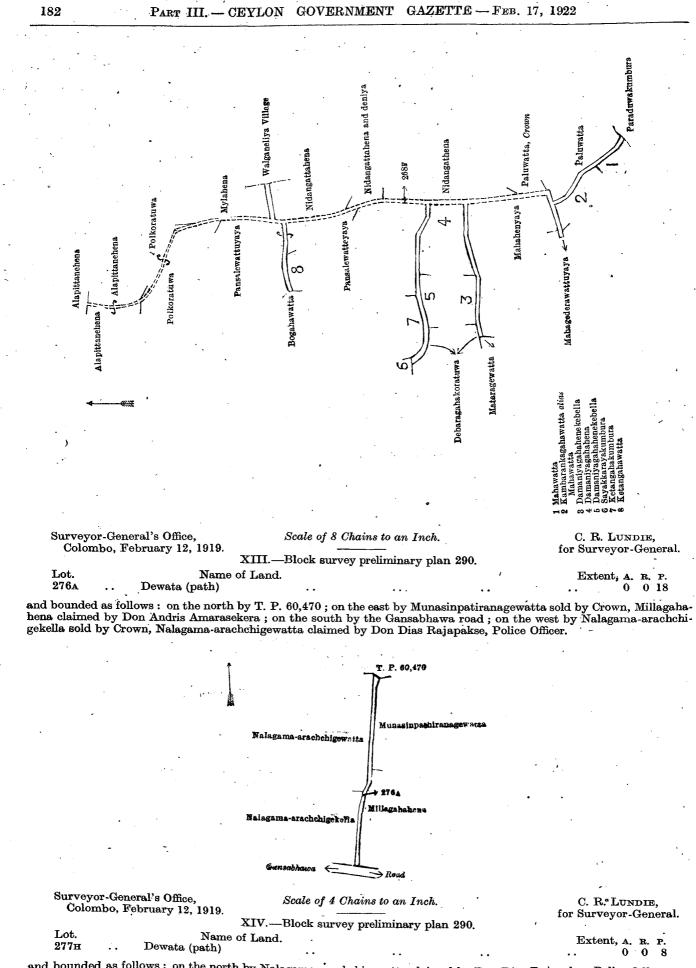

[For Diagram see page 181.]

XII.—Block survey preliminary plan 290.

Lot. Name of Land. 268F .. Gansabhawa path

and bounded as follows : on the north by Alapittanehena sold by Crown ; on the east by Alapittanehena sold by Crown, Polkoratuwa claimed by the trustees of Kankotmale temple, Mylahena claimed by ditto, the village limit of Walganeliya, Nidangattahena claimed by Don Samel Wickramaratna and others, Nidangattahena and deniya claimed by Don Samel Wickramaratna, Nidangathena sold by Crown, Paluwatta belonging to the Crown, Paluwatta claimed by Sumangala Priest and others, Paraduwakumbura claimed by Don Samel Wickramaratna and others ; on the south by Mahawatta claimed by James Wickramaratna and others, Kambarankagahawatta *alias* Mahawatta claimed by Don Deonis and another, Mahagederawatuyaya claimed by Don Nikulas Wickramaratna and others ; on the west by Mahagederawatuyaya claimed by Don Nikulas Wickramaratna and others, Mahahenyaya sold by Crown, Mataragewatta sold by Crown, Debaragahakoratuwa claimed by Rayigam korale Kodituwakkuge Don Thomis, Damaniyagahahenekebella claimed by Hewagamage Babun, Damaniyagahahena sold by Crown, Damaniyagahahenekebella claimed by Hewagamage Babun, Debaragahakoratuwa claimed by Rayigam korale Kodituwakkuge Don Thomis, Sayakkarayakumbura claimed by Puwakdandaweguruge Don Janis, Ketangahakumbura elaimed by Rayigam korale Kodituwakkuge Don Pedris, Pansalewatteyaya claimed by the trustees of Rankotmale vihare and others, Ketangahawatta claimed by Amarasinghewage Mitho and others, Bogahawatta sold by Crown, Pansalewatuyaya claimed by the trustees of Rankotmale vihare and others, Ketangahawatta elaimed by Amarasinghewage Mitho and others, Bogahawatta sold by Crown, Pansalewatuyaya claimed by the trustees of Rankotmale vihare and others, Polkoratuwa claimed by the trustees of Rankotmale temple, Alapittanehena sold by Crown.

and bounded as follows: on the north by Nalagama-arachchigewatta claimed by Don Dias Rajapakse, Police Officer; on the east by Nalagama-arachchigekella sold by Crown; on the south by a Gansabhawa road; on the west by Nalagama-arachchigewatta sold by Crown.