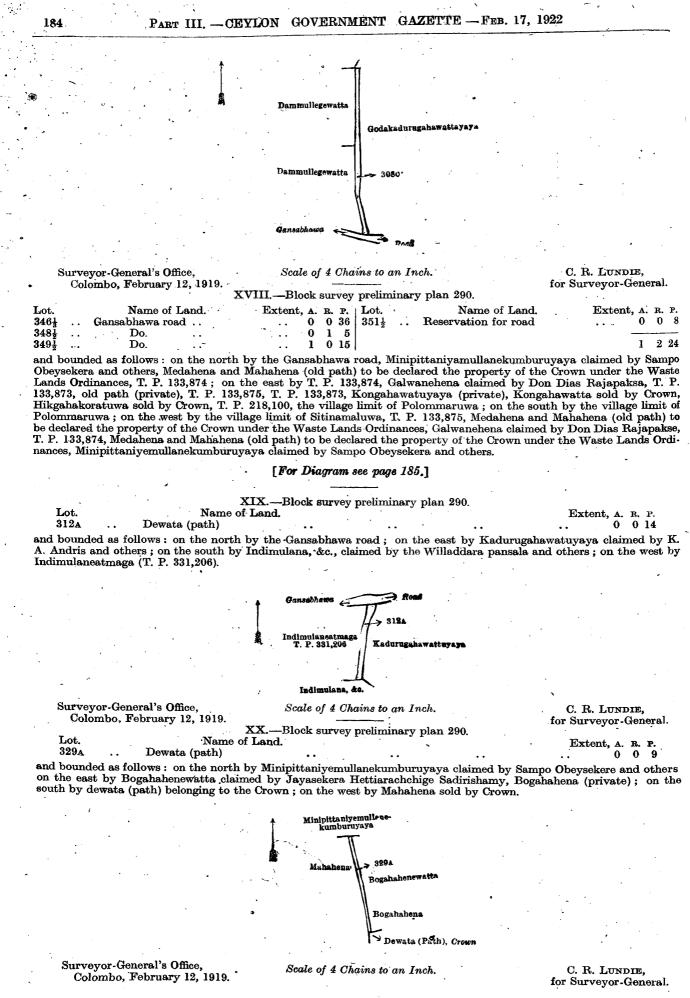

THE notice required by section 1 of "The Waste Lands Ordinances of 1897, 1899, 1900, and 1903," having been duly published in manner prescribed by that section in respect of the above-named lands (*vide* Notice No. 7,185), and no claim having been made to the said lands, or to any interest therein within the period of three months from the date specified in the said notice, I, Maxwell MacLagan Wedderburn, Special Officer appointed under section 28 of the said Ordinances, under and by virtue of the powers vested in me in that behalf by section 2 of the said Ordinances, do hereby on this 8th day of November, 1921, order and declare that the said lands, as more fully described herein below, situate in the village of Nalagama, in the West Giruwa pattu of the Hambantota District, in the Southern Province, and shown as lots 4D, 4½, 17H, 24M, 31J, 42A, 43A, 2, 108, 199L, 200A, 203½, 211A, 221½, 222c4, 249, 250⅓, 268F, 276A, 277H, 279A, 306A, 308c, 346⅓, 348⅓, 349⅓, 351⅓, 312A, 329A, 346⅓, 346⅓, 222c3, 273⅓, 277G, 304B, 307H, 307K, and 319c in block survey preliminary plan 290 and in the annexed diagrams, and containing in extent 37 acres 2 roods and 24 perches, are the property of the Crown.

#### Description of the Lands referred to.

The following lots situated in the village of Nalagama, in the West Giruwa pattu of the Hambantota District, in the Southern Province, as described in the annexed diagrams :---

| •   |            |                                        | I.—Block survey p                | reliminary  | y plan 290.                 | - 2        |      |    |
|-----|------------|----------------------------------------|----------------------------------|-------------|-----------------------------|------------|------|----|
| , J | Lot.<br>4D | Name of Land.<br>Thenagamapansalawatta | Extent, A. R. P.<br>(road reser- | Lot.        | Name of Land.<br>Minor road | Extent, A. | R. 1 | P. |
|     |            | vation)                                | 0 1 20                           | 17 <b>ਜ</b> | Paranawatta alias Mahawatta | (road      | 2 2  | 20 |
|     | -          |                                        |                                  | <b>*</b>    | reservation)                | 0          | Ð    | 7  |

PART III. -- CEYLON GOVERNMENT GAZETTE -- FEB. 17, 1922

Name of Land. Extent, Lot. R. Lot. Name of Land. Extent. Α. R. Р. 0 25 Julgahawattedeniya (road reservation) 0 12 Arewatta (road reservation) 0 43. .. 0 24м 14 0 0 31*J* Lolugahawatta (road reservation) 5 1 34 0 0 16 42A Julgahawatta do. . .

and bounded as follows : on the north by the village limit of Bedigama (the minor road from Wiraketiya to Tangalla); on the east by T. P. 60,491, Thenagamapansalawatta claimed by the Thenagama temple, T. P. 261,200, Indihena alias Maramandiya to be declared the property of the Crown under the Waste Lands Ordinances, Indihena alias Maramandiya (reservation for road) to be declared the property of the Crown under the Waste Lands Ordinances, Ketakalagahawatta (reservation for road) to be declared the property of the Crown under the Waste Lands Ordinances, Arewatta claimed by Vidanapatiranage Don Pedris and others, Arewatta (private), Julgahawatta claimed by Hetti Achchige Thenhamy, Julgahawattedeniya granted at half-improved value (T. P. 340,391), Mailagahamulana (reservation for ambalama and well) belonging to the Crown, Kandiyabodakumburuyaya (private), a Gansabhawa road, Mailagahawatta (reservation for road) belonging to the Crown, Mailagahawatta (reservation for road) to be declared the property of the Crown under the Waste Lands Ordinances, Kongahawattekoratuwa (reservation for road) to be declared the property of the Crown under the Waste Lands Ordinances, Parakoratuwa (reservation for road) to be declared the property of the Crown under the Waste Lands Ordinances, Parewatta (private), Wewagawakumbura or Medapotawekumbura (private), Wewagawakoratuwa claimed by Lokugamage Don Davith, Medapotawa (tank) to be declared the property of the Crown under the Waste Lands Ordinances, Kongahamulaneyaya claimed by Kumbalgamage Don Peneris and others, Kongahamulaneatmaga claimed by Kumbalgamage Don Peneris and others, Kongahamulaneyaya claimed by Kumbalgamage Don Peneris and others, Indiketiyelebima (reservation for road) to be declared the property of the Crown under the Waste Lands Ordinances, Indiketiyewatta (reservation for road) to be declared the property of the Crown under the Waste Lands Ordinances ; on the south by the village limit of Walganeliya (the minor road from Tangalla to Wiraketiya); on the west by the village limit of Walganeliya, Indiketiyelebima (reservation for road) to be declared the property of the Crown under the Waste Lands Ordinances, a path, Ketangahawatta (reservation for road) to be declared the property of the Crown under the Waste Lands Ordinances, Dangahawatta (reservation for road) to be declared the property of the Crown under the Waste Lands Ordinances, Kadekoratuwa claimed by Lokugamage Don Davith, Kadekoratuwa (private), Ketakelagahakoratuwa (reservation for road) to be declared the property of the Crown under the Waste Lands Ordinances, Mukkan-waleralagedeniya to be declared the property of the Crown under the Waste Lands Ordinances, Paranawatta claimed by Lokugamage Don Andris, Paranawatta (reservation for road) to be declared the property of the Crown under the Waste Lands Ordinances, Ketiwanassagahawatta (reservation for road) to be declared the property of the Crown under the Waste Lands Ordinances, Ketiwanassagahawatta (reservation for road) to be declared the property of the Crown under the Waste Lands Ordinances, Ketiwanassagahawatta (rosof varion for road) to be declared the property of the crown dutate the trans-claimed by Lokugamage Don Andris, Mailagahawatta (reservation) leased from the Crown, a Gansabhawa road, Julehenekumbura under the Waste Lands Ordinances, Mailagahawatta (reservation for road) to be declared the property of the Crown under the Waste Lands Ordinances, Mailagahawatta (private), a village path, Lolugahawatta *alias* Keppitiyagahahena claimed by Ekanayaka Don Dines, Alutwatta claimed by Jayawardena Geeganakankanange Babappu, Keppitiyagahahena (reservation for road) to be declared the property of the Crown under the Waste Lands Ordinances, Karagahawatta (reservation for road) to be declared the property of the Crown under the Waste Lands Ordinances, Ketakalagahawatta (private), a path, Kongahawewa (tank) to be declared the property of the Crown under the Waste Lands Ordinances, Paranawatta alias Mahawatta to be declared the property of the Crown under the Waste Lands Ordinances, Paranawatta sold by the Crown (T. P. 340,181), Gurugewatta sold by the Crown (T. P. 331,416), Gurugewatta claimed by Walagoda Vidane Arachchige Don Lewis, Kandageruppa (private), T. P. 60,491.