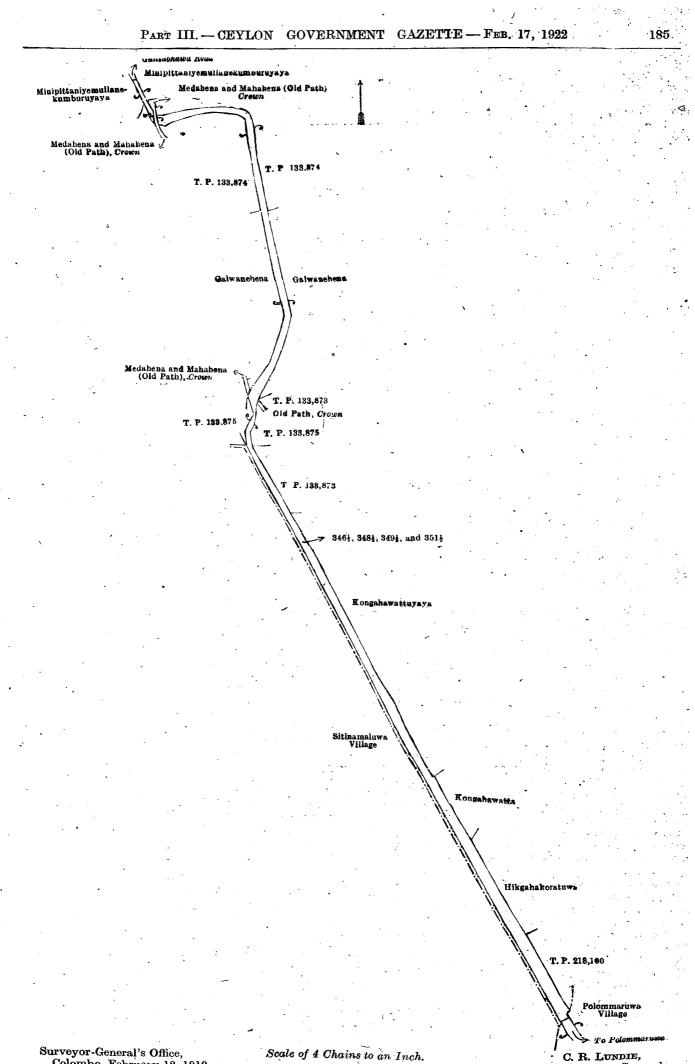

THE notice required by section 1 of "The Waste Lands Ordinances of 1897, 1899, 1900, and 1903," having been duly published in manner prescribed by that section in respect of the above-named lands (*vide* Notice No. 7,185), and no claim having been made to the said lands, or to any interest therein within the period of three months from the date specified in the said notice, I, Maxwell MacLagan Wedderburn, Special Officer appointed under section 28 of the said Ordinances, under and by virtue of the powers vested in me in that behalf by section 2 of the said Ordinances, do hereby on this 8th day of November, 1921, order and declare that the said lands, as more fully described herein below, situate in the village of Nalagama, in the West Giruwa pattu of the Hambantota District, in the Southern Province, and shown as lots 4D, 4½, 17H, 24M, 31J, 42A, 43A, 2, 108, 199L, 200A, 203½, 211A, 221½, 222c4, 249, 250⅓, 268F, 276A, 277H, 279A, 306A, 308c, 346⅓, 348⅓, 349⅓, 351⅓, 312A, 329A, 346⅓, 346⅓, 222c3, 273⅓, 277G, 304B, 307H, 307K, and 319c in block survey preliminary plan 290 and in the annexed diagrams, and containing in extent 37 acres 2 roods and 24 perches, are the property of the Crown.

#### Description of the Lands referred to.

The following lots situated in the village of Nalagama, in the West Giruwa pattu of the Hambantota District, in the Southern Province, as described in the annexed diagrams :---

and bounded as follows : on the north by the village limit of Bedigama (the minor road from Wiraketiya to Tangalla); on the east by T. P. 60,491, Thenagamapansalawatta claimed by the Thenagama temple, T. P. 261,200, Indihena alias Maramandiya to be declared the property of the Crown under the Waste Lands Ordinances, Indihena alias Maramandiya (reservation for road) to be declared the property of the Crown under the Waste Lands Ordinances, Ketakalagahawatta (reservation for road) to be declared the property of the Crown under the Waste Lands Ordinances, Arewatta claimed by Vidanapatiranage Don Pedris and others, Arewatta (private), Julgahawatta claimed by Hetti Achchige Thenhamy, Julgahawattedeniya granted at half-improved value (T. P. 340,391), Mailagahamulana (reservation for ambalama and well) belonging to the Crown, Kandiyabodakumburuyaya (private), a Gansabhawa road, Mailagahawatta (reservation for road) belonging to the Crown, Mailagahawatta (reservation for road) to be declared the property of the Crown under the Waste Lands Ordinances, Kongahawattekoratuwa (reservation for road) to be declared the property of the Crown under the Waste Lands Ordinances, Parakoratuwa (reservation for road) to be declared the property of the Crown under the Waste Lands Ordinances, Parewatta (private), Wewagawakumbura or Medapotawekumbura (private), Wewagawakoratuwa claimed by Lokugamage Don Davith, Medapotawa (tank) to be declared the property of the Crown under the Waste Lands Ordinances, Kongahamulaneyaya claimed by Kumbalgamage Don Peneris and others, Kongahamulaneatmaga claimed by Kumbalgamage Don Peneris and others, Kongahamulaneyaya claimed by Kumbalgamage Don Peneris and others, Indiketiyelebima (reservation for road) to be declared the property of the Crown under the Waste Lands Ordinances, Indiketiyewatta (reservation for road) to be declared the property of the Crown under the Waste Lands Ordinances ; on the south by the village limit of Walganeliya (the minor road from Tangalla to Wiraketiya); on the west by the village limit of Walganeliya, Indiketiyelebima (reservation for road) to be declared the property of the Crown under the Waste Lands Ordinances, a path, Ketangahawatta (reservation for road) to be declared the property of the Crown under the Waste Lands Ordinances, Dangahawatta (reservation for road) to be declared the property of the Crown under the Waste Lands Ordinances, Kadekoratuwa claimed by Lokugamage Don Davith, Kadekoratuwa (private), Ketakelagahakoratuwa (reservation for road) to be declared the property of the Crown under the Waste Lands Ordinances, Mukkan-waleralagedeniya to be declared the property of the Crown under the Waste Lands Ordinances, Paranawatta claimed by Lokugamage Don Andris, Paranawatta (reservation for road) to be declared the property of the Crown under the Waste Lands Ordinances, Ketiwanassagahawatta (reservation for road) to be declared the property of the Crown under the Waste Lands Ordinances, Ketiwanassagahawatta (reservation for road) to be declared the property of the Crown under the Waste Lands Ordinances, Ketiwanassagahawatta (rosof varion for road) to be declared the property of the crown dutate the trans-claimed by Lokugamage Don Andris, Mailagahawatta (reservation) leased from the Crown, a Gansabhawa road, Julehenekumbura under the Waste Lands Ordinances, Mailagahawatta (reservation for road) to be declared the property of the Crown under the Waste Lands Ordinances, Mailagahawatta (private), a village path, Lolugahawatta *alias* Keppitiyagahahena claimed by Ekanayaka Don Dines, Alutwatta claimed by Jayawardena Geeganakankanange Babappu, Keppitiyagahahena (reservation for road) to be declared the property of the Crown under the Waste Lands Ordinances, Karagahawatta (reservation for road) to be declared the property of the Crown under the Waste Lands Ordinances, Ketakalagahawatta (private), a path, Kongahawewa (tank) to be declared the property of the Crown under the Waste Lands Ordinances, Paranawatta alias Mahawatta to be declared the property of the Crown under the Waste Lands Ordinances, Paranawatta sold by the Crown (T. P. 340,181), Gurugewatta sold by the Crown (T. P. 331,416), Gurugewatta claimed by Walagoda Vidane Arachchige Don Lewis, Kandageruppa (private), T. P. 60,491.