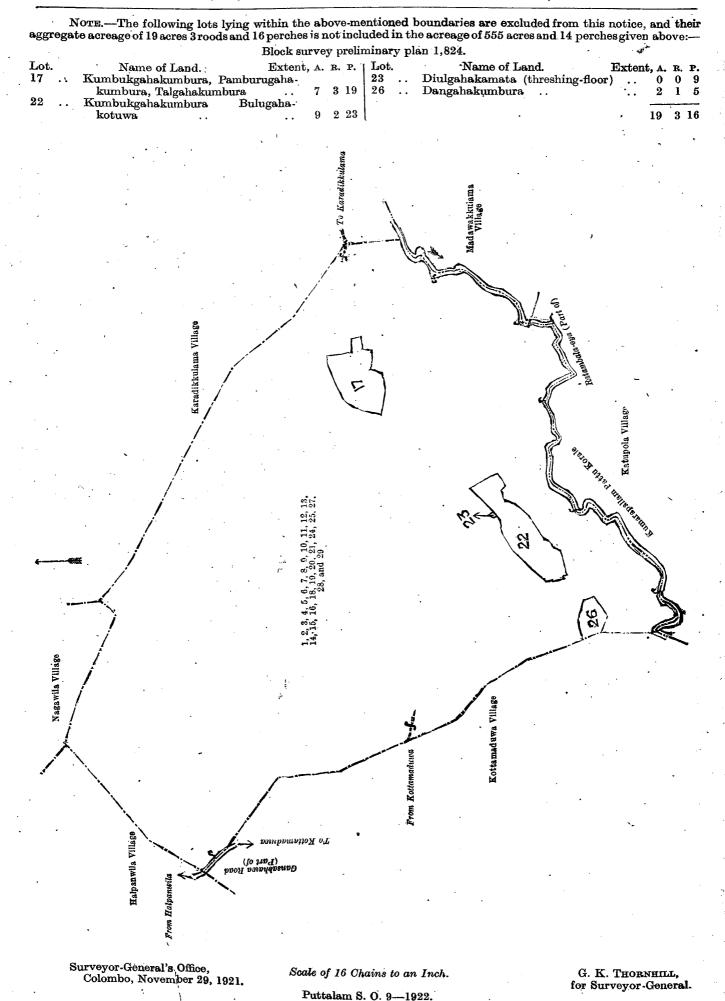

#### Description of the Lands referred to.

|            | •   | Block survey preliminary plan 1,822. |                  |          |             |                 |                                      |         |          |           |
|------------|-----|--------------------------------------|------------------|----------|-------------|-----------------|--------------------------------------|---------|----------|-----------|
| Lot        |     |                                      | ent, A           | R        | Р.          | Lot.            | Name of Land. Ext                    | ent, A. | R.       | P.        |
| .1         | ••  | Radayaya-ela (stream) (part of) .    | . 0              | 3        | 10          | 25              | Footpath (path to conform with reser | -       |          |           |
| <b>2</b>   | ••  | Kongahahena, Diulgahamulahenyaya     | ı,               |          |             |                 | vation)                              | 0       | 0        | 8         |
|            |     | Ehetugahamulahenyaya                 | . 61             | 1        | <b>29</b>   | 27              | Footpath                             | 0       | 0        | 10        |
| 3          | ••• | Wewuhene-ela (stream)                | . 0              | 1        | 6           | $27\frac{1}{2}$ | Do                                   | 0       | 0        | <b>2</b>  |
| 4          | ••  | Wilalangamukalanekele                | . 65             | 1        | <b>27</b>   | 28              | Waduressekotuwehena (reservation     | ı İ     | 7        |           |
| 4 <u>1</u> | ••  | Ela (stream)                         | . · 0            | 0        | 4           |                 | for oya)                             | • 6     | 0        | 21        |
| 5          | ••  | Nabodagahawila (water-hole)          | . 6              | 1        | 4           | 29              | Medahenyaya (reservation for oya)    | 10      | 1        | <b>22</b> |
| 6          | ••  | Mudun-ela (stream)                   | . 0              | 0        | 35          | 30              | Kuda-oyahenyaya                      | 2       | 1        | 11        |
| 7          | ••  | Diwulgahahenyaya, Ehatugahahenya     |                  |          | •           | 31 .            | Kuda-oya (stream)                    | 1       | 0        | 32        |
|            |     | ya, Pelugahahenyaya, Wilehenyaya     | 83               | 1        | <b>30</b> · | 32              | Oyagawahenyaya                       | 0       | <b>2</b> | 34        |
| · 8        | ••  | Waduressekotuwewewa (tank and bun    | d) 11            | 0        | 4           | 33              | Oyagawakele, Kuda-oyahenyaya         |         |          |           |
| 9          | ••• | Palugahamulahenyaya (reservatio      | n                |          |             |                 | Daminiyagahahenyaya                  | 16      | 0        | 15        |
|            |     | for tank bund)                       | · · 0            | 2        | 12          | 35              | Footpath                             | 0.      | 0        | 6         |
| 10         | ••  | Footpath                             | . 0 <sup>.</sup> | 0        | 8           | 36              | Welagawa-roda (reservation for oya)  | 19      | 3        | 1         |
| 14         | ••  | <b>Do.</b>                           | . 0              | 0        | 10          | 37              | Footpath                             | 0       | 0        | 12        |
| 18         | ••  | Cart track                           | . 0              | <b>2</b> | <b>34</b>   | 38              | Helambagahahena                      | 2       | 2        | 3         |
| 19         | • • | Maragahahena, Siyambalagahamula      |                  |          |             | 39              | Ratambala-oya (part of)              | 2       | 2        | 33        |
|            |     | henyaya, Helambagahahena .           | . 69             | 0        | <b>35</b>   | 40              | Do                                   | · 1     | <b>2</b> | 10        |
| <b>20</b>  | ••  | Footpath .                           | . 0              | 0        | <b>5</b>    |                 |                                      |         |          | ·         |
| <b>22</b>  | ••  | Siyambalagahamulahena .              | . <b>4</b> .     | 3        | <b>20</b>   |                 |                                      | 368     | 0        | 18        |
| 23         | ••  | Footpath                             | . 0              | 0        | 5           | · •             |                                      |         |          |           |

and bounded as follows: on the north by the village limit of Siyambalagaswewa, the village limit of Kottamaduwa; on the east by the village limit of Kottamaduwa, part of Ratambale oya (the village limit of Katupota); on the south by part of Ratambale-oya (the village limit of Adammane); on the west by the village limit of Radayaya, part of Radayaya, ela (the village limit of Radayaya), the village limit of Siyambalagaswewa.

NOTE.—The following lots lying within the above-mentioned boundaries are excluded from this notice, and their aggregate acreage of 27 acres 2 roods and 31 perches is not included in the acreage of 368 acres and 18 perches given above:—

|      |     | Block survey prelin                | inar | y p     | lan | 1,822.                  | • •      | .*         | ÷          |           |
|------|-----|------------------------------------|------|---------|-----|-------------------------|----------|------------|------------|-----------|
| Lot. |     | Name of Land. Extent, A. R. P.     | Lot. | •       |     | Name of Land.           | Extent,  | <b>A</b> . | Ŗ.         | Р.        |
| A 11 |     | Kosgahamulawatta, Ambagaha-        | 21   | 1.      |     | Siyambalagahamulakamata | (thresh- |            |            |           |
|      |     | watta, Helambagahamulawatta 2 1 23 |      |         |     | ing-floor)              | ••       | 0          | <b>'</b> 0 | 19        |
| a 12 | ••  | Eramudugahawatta, Alutwatta 0 1 2  | в 24 | £ .     |     | Ambagahawatta           |          | 0          | 1          | 26        |
| A 13 | :.  | Waduressagangodapaluwatta (sani-   | в 26 | 3.      |     | Suriyagahamulawatta     | ••       | •0         | 1          | 7         |
|      |     | tary reserve) 2 1 38               | в 34 | Ł.      | •   | Dangahawelihalakumbura, | Kum-     | -          |            | Ĵ.        |
| A 15 | ••  | Helambagahamulawatta 0 1 33        | Č.   |         | 5.  | bukgahawela, Pahalawela | 2        | 20         | 0          | 21        |
| 16   | • • | Alutwatta 0 1 13                   |      |         | ~   |                         |          |            |            |           |
| 17   | • • | Do 0 3 9                           |      |         | -   |                         | 2        | 27         | 2          | <b>31</b> |
| •    |     |                                    | . ا  | . • • • |     | •                       | • ·      |            | •          |           |

[For Diagram see page 166.]