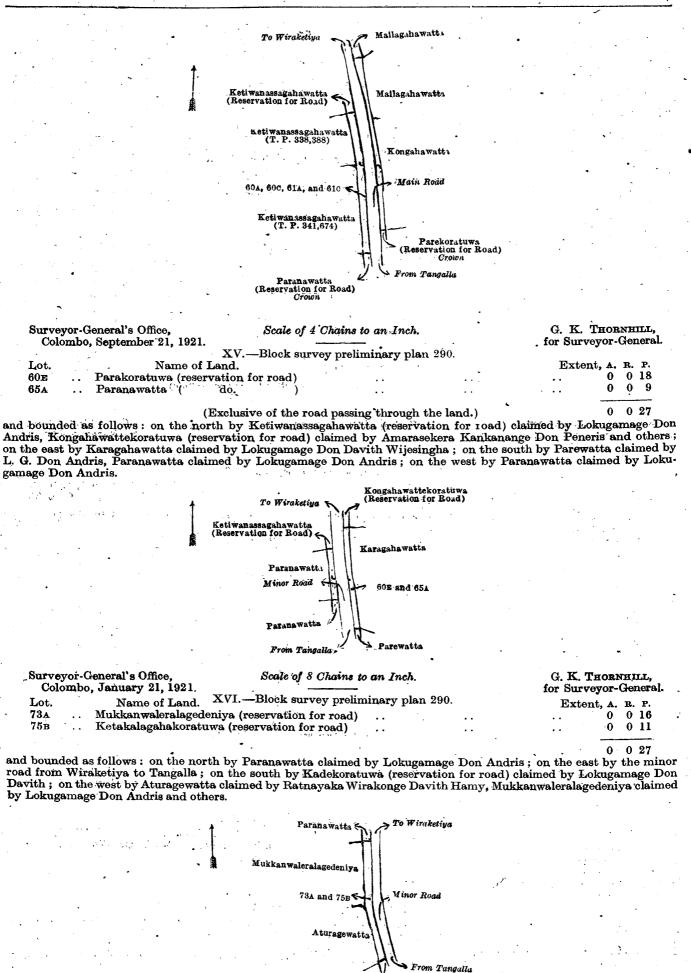

|        | S                              | rrveyor-General's Office,<br>Colombo, September 21, 1921. | Scale<br>XIIBlock |     |                              | ains to an i |                                                   |             | K. Thorn<br>Surveyor-G |                   |   | •  |
|--------|--------------------------------|-----------------------------------------------------------|-------------------|-----|------------------------------|--------------|---------------------------------------------------|-------------|------------------------|-------------------|---|----|
| 2<br>2 | .ot.<br>4D .<br>4H .<br>24 I . | . Keppitiyagahahena(<br>. Karagahawatta (                 | do.)              | 0 0 | в. р.<br>0 19<br>0 30<br>0 8 | 24L          | Name of<br>Indihena <i>alias</i><br>tion for road | Maramandiya | Extent,<br>(reserva-   | , <u>а</u> .<br>О |   | •  |
| 2      | 24к.                           |                                                           | ya (reserva-      |     | 0 16                         | J            | ·                                                 | • •         |                        | <b>0</b>          | 2 | 18 |

## (Exclusive of the road passing through the land )

and bounded as follows: on the north by T. P. 261,200; on the east by Indihena alias Maramandiya alias Pansalewatta claimed by Vidane Patiranage Don Haramanis, Maragahahena alias Indihena sold by the Crown, Ketakalagahawatta (private); on the south by Arewatta (reservation for road) to be declared the property of the Crown under the Waste Lands Ordinances, Alutwatta claimed by Jayawardena Giganakankanange Babappu; on the west by Keppitiyagahahena alias Karagahawatta claimed by Jayawardena Giganakankanange Don Siman and others, Karagahawatta claimed by Kan-

Lot.

Surveyor-General's Office, Colombo, September 21, 1921. Scale of 4 Chains to an Inch.

G. K. THORNHILL, for Surveyor-General.

| XIV.—Block surve | y prelimin <b>ary</b> | plan 290. |  |
|------------------|-----------------------|-----------|--|
|                  | · · · ·               | ~~        |  |

| Lot. | Name of Land.               | Extent, A   |      |    |     | Name of Land.        |         | $\mathbf{E}\mathbf{x}$ | tent, A. | R. P. |
|------|-----------------------------|-------------|------|----|-----|----------------------|---------|------------------------|----------|-------|
| 60A  | Mailagahawatta (reservation | for road) ( | ) () | 10 | 61c | Ketiwanassagahawatta | (reserv | ation                  | for      | ·     |
| 60c  | Kongahawattekoratuwa (1     | reservation |      |    | ł   | road)                | •       | 4                      | 0        | 0 18  |
| •    | for road)                   | (           | 0 (  | 18 |     | •                    |         |                        |          |       |
| 61A  | Ketiwanassagahawatta (resen | rvation for |      |    |     |                      | •       | •                      | . 0      | 1.17  |
|      | road                        | 0           | 0    | 11 |     |                      | · •     |                        |          |       |

# (Exclusive of the road passing through the land.)

and bounded as follows: on the north by Ketiwanassagahawatta (reservation for road) leased from the Crown, Mailagahawatta claimed by Kalutantiri Arachchige Pinoris; on the east by Mailagahawatta claimed by Kalutantiri Arachchige Pinoris and others, Kongahawatta claimed by Wijesekera Patiranage Babappu; on the south by Parekoratuwa (reservation for road) to be declared the property of the Crown under the Waste Lands Ordinances, Paranawatta (reservation for road) to be declared the property of the Crown under the Waste Lands Ordinances; on the west by Ketiwanassagahawatta sold by the Crown (T. P. 341,674), Ketiwanassagahawatta sold by the Crown (T. P. 338,388).

O 3

Kadekoratuwa (Reservation for Road)

Scale of 4 Chains to an Inch.

Surveyor-General's Office, Colombo, January 21, 1921.

G. K. THORNHILL, for Surveyor-General,