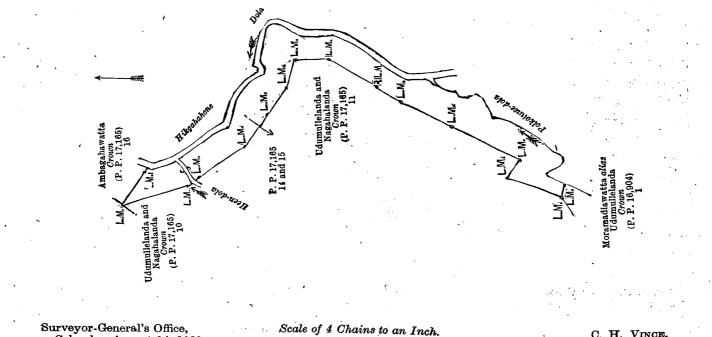

#### Order under Section 4, Sub-section (1), of "The Waste Lands Ordinances of 1897, 1899, 1900, and 1903," declaring Lands to be Crown Property.

In the matter of the lands commonly called or known as Nagahalanda (reservation for Hikgahahene-dola) and Udumullelanda (reservation for footpath), situate in the village of Welikanna, in Udugaha pattuwa of Hewagam korale, in the Colombo District of the Western Province, and of "The Waste Lands Ordinances of 1897, 1899, 1900, and 1903."

WHEREAS in pursuance of section 1 of the said Ordinances it was duly notified on the 24th day of June, 1921, that if no claim to the lands commonly called or known as Nagahalanda (reservation for Hikgahahene-dola) and Udumulle landa (reservation for footpath), situate in the village of Welikanna, in Udugaha pattuwa of Hewagam korale, in the Colombo District of the Western Province, containing in extent 2 acres 3 roods and 2 perches, and shown as lots 14, 15, and 9 in preliminary plan 17,165 as described in the annexed diagrams therefrom, was made to the Assistant Government Agent of the Colombo and Negombo Districts, within the period of three months from the date specified in such notice, such lands would be declared the property of the Crown, and dealt with on account of the Crown (*vide* Notice No. 7,902):

And whereas Kaluhakuruge Tegisa of Welikanna made claim thereto, and whereas the said claimant has withdrawn his claim to the said lands, I, Cyril Leonard Wickremesinghe, Additional Assistant Government Agent of the Colombo District, under and by virtue of the powers vested in me in that behalf by section 4 of the said Ordinances, do hereby on this 25th day of October, 1921, order and declare, under section 4, sub-section (1), of the said Ordinances, that the said lands, as more fully described herein below, are the property of the Crown.

#### Description of the Lands referred to.

The following lots situated in the village of Welikanna, in Udugaha pattuwa of the Hewagam korale, in the Colombo District of the Western Province, as described in the annexed diagrams :—

|      | I.—Preliminary plan 17,165.                        |          |                  |
|------|----------------------------------------------------|----------|------------------|
| Lot. | Name of Land.                                      | · ·      | Extent, A. R. P. |
| 14   | <br>Nagahalanda (reservation for Hikgahahene-dola) | • • •    | 2 1 26           |
| . 15 | <br>Do. ( do. )                                    | •• •     | 0 0 38           |
|      | •                                                  | <i>r</i> | ·                |

and bounded as follows: on the north-east by Ambagahawatta claimed by the Crown (P. P. 17,165/16) and Hikgahahenedola; on the south-east by Hikgahahene-dola and Polkotuwe-dola; on the south by Moramandiawatta *alias* Udumullelanda claimed by the Crown (P. P. 16,904/1); and on the west by Udumullelanda and Nagahalanda claimed by the Crown (P. P. 17,165/11), Heen-dola and Udumullelanda and Nagahalanda claimed by the Crown (P. P. 17,165/10).

Colombo, August 14, 1920.

C. H. VINCE, for Surveyor-General.

2 24

Surveyor-General's Office, Colombo, February 12, 1919.

Scale of 16 Chains to an Inch.

C. R. LUNDIE, for Surveyor-General.

November 8, 1921.

M. M. WEDDERBURN, Special Officer.

#### II.-Preliminary plan 17,165.

| Lot. |
|------|
|      |

#### Name of Land. . Udumullelanda (reservation for footpath)

Extent, A. R. P. . 0 0 18

and bounded as follows: on the north by land depicted in title plan No. 317,888; on the east by Udumullelanda and Nagahalanda claimed by the Crown (P. P. 17,165/10); on the south by Heen-dola; and on the west by Udumullelanda claimed by the Crown (P. P. 17,165/7).

Surveyor-General's Office, Colombo, August 14, 1920. Scale of 4 Chains to an Inch.

C. H. VINCE, for Surveyor-General

0 19

C 5

5

October 25, 1921.

C. L. WICKREMESINGHE, Additional Assistant Government Agent.