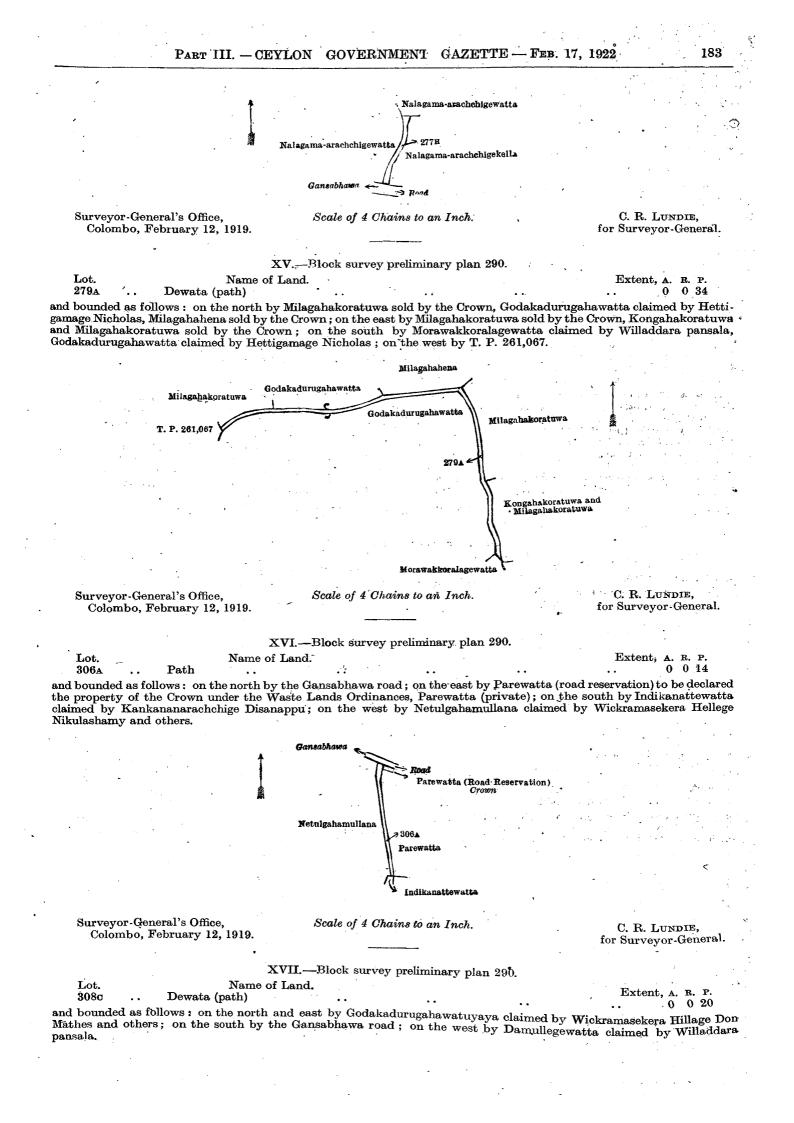

and bounded as follows: on the north by Nalagama-arachchigewatta claimed by Don Dias Rajapakse, Police Officer; on the east by Nalagama-arachchigekella sold by Crown; on the south by a Gansabhawa road; on the west by Nalagama-arachchigewatta sold by Crown.

.

χ.

Colombo, February 12, 1919.

for Surveyor-General.

-Block survey preliminary plan 290. XXI.-

Extent, A. R. P.

0 29

Medahena and Mahahena (old path) 0 3461 and bounded as follows : on the north by the Gansabhawa road, Minipittaniyemulanekumburuyaya claimed by Sampo. Obeysekera and others; on the east by T. P. 133,874, a Gansabhawa road, T. P. 133,874, Galwanehena transferred to Government by Rajapakse Munasin Patirana, Police Officer; on the south by the Gansabhawa road; on the west by

Name of Land.

Lot

a path, Nalagama-arachchigekella sold by Crown, a path, Millagahahena claimed by Don Andris Amarasekera, Millagahawatta (road reservation) claimed by S. Obeysekera, Walawwewatteyaya claimed by ditto and others; on the east by Walawwewatteyaya claimed by S. Obeysekera and others, Minipittaniyemullanekumburuyaya claimed by ditto, T. P. 60,487, Minipittaniyemullanekumburuyaya claimed by Sampo Obeysekera and others; on the south by the Gansabhawa road, Minipittaniyemullanekumburuyaya claimed by Sampo Obeysekera and others, Walawwewattuyaya claimed by ditto, Alakoratuwa sold by the Crown, Alakoratuwa sold by the Crown, a path, Lolugahawatta sold by the Crown, Inginigahakoratuwa claimed by Lokuhewagamage Dingi Appu and others, Siyambalagahawattayaya sold by the Crown, Dalugahawatuyaya claimed by Don Andris Ruwanpatirana and others, Mitigahawatta claimed by Kankanan Hellege Don Andris, Kudamullehena claimed by Samarasingamachchige Don Andris, Vel-Vidane, and another, Kudamullehena sold by the Crown, Kudamullehena sold by the Crown, Wiladdara Pansalawatta claimed by the trustees of Wiladdara temple, Wiladdara Pansalapinwatta claimed by ditto, Mahamullewatta claimed by Kankananhellege Babunhamy, Mahamullewatta sold by the Crown, Kongahawatta claimed by Wickramasekera Heelege Dingihamy, Kadurugahawattuyaya claimed by K. A. Andris and others, a path, Indimullaneatmaga sold by the Crown, Indimullane watta claimed by Kankananaratchige Babunhamy and others, Lolugahawatta claimed by Wickramasekera Hellege Don Davith, Parewatta claimed by Don Dias Rajapakse and others, a path, Netulgahamullana claimed by Wickremasekera Heelege Nikulashamy and others, Mudiyansegewatta claimed by the Wiladdara temple, Godawanewatta claimed by Wickramasekera Hellege Nikulas-hamy, Godawanewatta claimed by Vitarana-achchige Janishamy, T. P. 247,535, T. P. 257,839, Uyangodagewatta, T. P. 257,839, Ambagahawatta *alias* Moderawanegewatta claimed by the Wiladdara temple, Ambagahawatta claimed by ditto and another, Panwalemullana claimed by Hakmanakodituwakkuge Singho Appu, the village limit of Puwakdandawa; on the west by the village limit of Kahawatta.