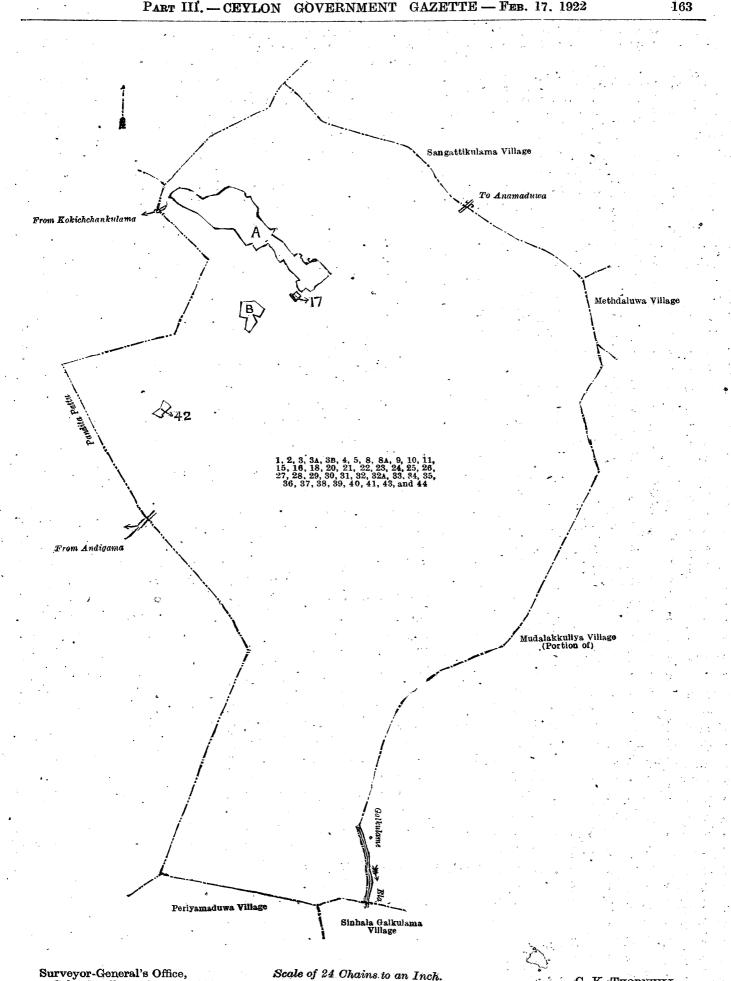

## Description of the Lands referred to.

The following lots situated in the village of Mudalakkuliya (part of), in the Kumarawanni pattu korale of the Demala hatpattu of the Puttalam District, in the North-Western Province, as described in the annexed diagram :-

| Block survey pre | liminary p | lan 1,675½. |
|------------------|------------|-------------|
|------------------|------------|-------------|

| Lot.  | Name of Land. Extent, A.          | R.   | Р.        | Lot. | Name of Land. Extent                  | τ. <b>Α</b> . ΄ | R. P | 2              |
|-------|-----------------------------------|------|-----------|------|---------------------------------------|-----------------|------|----------------|
| 1.    | Palugahahena, Welapahalahena, and |      | . 1       | 11   | Settikulamemukalana and Palugaha-     |                 |      | •              |
|       | Dangahena 36                      | 0    | <b>22</b> |      | landa                                 | 27              | 1 5  | 9 '            |
| 2.    | Kaluhabaralamukalana 7            | 3    | 12        | 15   | Wewapaulahena and Dangahahena         | 4               | 0 1  | 4              |
| 3.    | Karandagahakumbura, Verandagaha-  |      |           | 16   | Wan-ela (dry stream)                  | ō               | ĩĩ   | $\overline{2}$ |
|       | kumbura, Palugahahena, Minipit-   |      |           | 18   | Tisbamba                              | ĩ               | 1    | 3              |
|       | taniyalangahena, Mudallakkuliye-  |      |           | 20   | Do                                    | î.              | 2 :  | 4              |
|       | landa, and Palugahalanda 131      | 2    | <b>21</b> | 21   | Wan-ela (dry stream)                  | Ō               | ៍    | 4              |
| Зд.   |                                   |      | <b>25</b> | 22   | Wewapaulahena (reservation for tank   | -               |      |                |
| 3в.   | Karandagahakumbura 0              | .1   | <b>27</b> |      | bund)                                 | 2               | 1 3  | 39             |
| 4.    | Dangahahena, Minipittaniya (ceme- |      |           | 23   | Mudalakkuliyewewa (tank and bund)     | 29              |      | 15             |
| •     | tery) 0                           | - X. | 13        | 24   | Mudalakkuliyelanda                    | 2               | 2    | 6              |
| 5.    | Path to cemetery 0                | 1    | 12        | 25   | Footpath                              | ី               | ้อ่  | 6              |
| 8.    | Pathagawahenyaya and Dangaha-     |      |           | 26   | Ela (dry stream)                      | ` õ             | Õ 2  | 21             |
| _     | kumbura 20                        |      | 24        | 27   | Mudalakkulivelanda (road reservation) | 1.              | 0 2  | 21             |
| , 8A. |                                   |      | <b>25</b> | 28   | Minor road                            | 3               | Õ    | 3.             |
| 9:    | Gansabhawa road 3                 | 1    | 16        | 29   | Mudalakkuliyemukalana (road reser-    |                 | -    |                |
| 10 .  | . Settikulamelanda 6              | 2    | 6         | •    | vation)                               | 1               | 11   | 17             |
| 161   |                                   |      |           |      |                                       |                 | C1   |                |
|       |                                   |      |           |      |                                       |                 |      |                |

**C 1** 

| <b>T</b> . ( |    |                                       | Tot | Name of Land. Extent, A. R. P.           |
|--------------|----|---------------------------------------|-----|------------------------------------------|
| Lot.         |    | Nome of Land. Extent, A. R. P.        |     |                                          |
| 30           | •• | Mudalakkuliyemukalana and Nelun-      | 36  | Wewaismattehena alias Palugahahena       |
|              |    | wewemukalana                          |     | (reservation for road) 2 0 23            |
| 31           | •• | Karukkulame-ela (dry stream) 0 3 11   | 37  | Wewaismattehena alias Palugahahena 6 2 2 |
| 32           | •• | Nugagahayaya, Mudalakkuliyamuka-      | 38  | Settikulamamukalana and Kongaha-         |
|              |    | lana, Nelunwewa, Medalandemuka-       |     | landa 15 0 28                            |
|              |    | lana, Palugahamukalana, Aturu-        | 39  | Path 0 0 20                              |
| •            |    | mandaralagewewa, Weewewemu-           | 40  | Settikulamewewa, Palugahalanda,          |
|              | -  | kalana, and Ehatugahamukalana 886 3 2 |     | Dangahalanda, and Kongahalanda 67 0 15   |
| 32A          |    | Nelunwewa 11 1 37                     | 41  | Weherabendimukalana 3 3 36               |
| 33           |    | Mukalan-ela (stream) 0 1 36           | 43  | Settikulamamukalana, Siyambalagaha-      |
| 34           |    | Kahatagahapitiyelanda, Nelunwewe-     |     | landa, and Kongahalanda 40 3 27          |
|              | •  | landa, Meegahakumbura, Dangaha-       | 44  | Settikulamelanda 1 1 21                  |
|              |    | kumbura, and Palugahakumbura 28 2 20  |     |                                          |
| 35           |    | Mudalakkuliyemukalana (reservation    |     | 1,484 2 39                               |
|              | •• | for road) 2 0 37                      |     | •                                        |
|              |    |                                       | `   |                                          |

and bounded as follows : on the north by the boundary of the Pandita pattu, the village limit of Sangattikulama; on the east by the village limit of Sangattikulama, the village limit of Methdaluwa, the village limit of Mudalakkuliya (portion of), the Galkulama ela; on the south by the village limit of Sinhala Galkulama, the village limit of Periyamaduwa; on the west by the boundary of the Pandita pattu.

Note.—The following lots lying within the above-mentioned boundaries are excluded from this notice, and their aggregate acreage of 29 acres 3 roods and 18 perches is not included in the acreage of 1,484 acres 2 roods and 39 perches given above :—

| Ũ     | . Preli                         | minary | plan 1,678 | 51.                         | •         | •    | •                     |
|-------|---------------------------------|--------|------------|-----------------------------|-----------|------|-----------------------|
| Lot.  | Name of Land. Extent, A.        | R. P.  | Lot.       | Name of Land.               | Extent    | , A. | <b>R</b> . <b>P</b> . |
| AG    | Dangahakumburekamata 0          | 0 13   | А 19       | Ambagahawatta, Netullagahak | otuwa,    |      | •                     |
| A7    | Kahatagahakumbura, Karandagaha- | •      |            | Suriyagahawatta, and Talgah | iawatta   | 3    | ·0 39                 |
|       | kumbura, Verandagahakumbura,    | 1.1    | в 12       | Pansalawatta                |           | 1    | $0 \cdot 5$           |
| è.    | Dangahakumbura, Kadurugaha-     | • • •  | в 13       | Do. '                       |           | 0    | 2 34                  |
| · · · | kumbura, Kumbukgahakumbura,     |        | в 14       | Do                          | • • • • • | 0    | 3.6                   |
|       | Palugahakumbura, and Kongaha-   |        | 17         | Wewapaulakotuwa             | ••        | 0    | 0 34                  |
|       |                                 | 0 15   | 42         | Gederagawawewa-aswedduma    | ••        | 0    | $2 \ 32$              |
|       |                                 |        |            |                             | •         | ;    |                       |
| 1 C   |                                 |        |            | . ,                         |           | 29   | 3 18                  |

[For Diagram see page 163.]