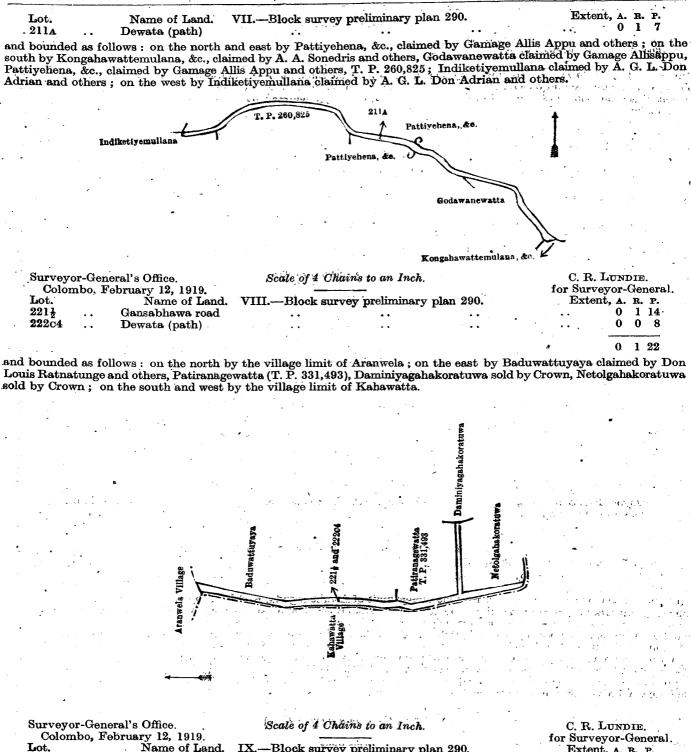

Name of Land.

Lot

a path, Nalagama-arachchigekella sold by Crown, a path, Millagahahena claimed by Don Andris Amarasekera, Millagahawatta (road reservation) claimed by S. Obeysekera, Walawwewatteyaya claimed by ditto and others; on the east by Walawwewatteyaya claimed by S. Obeysekera and others, Minipittaniyemullanekumburuyaya claimed by ditto, T. P. 60,487, Minipittaniyemullanekumburuyaya claimed by Sampo Obeysekera and others; on the south by the Gansabhawa road, Minipittaniyemullanekumburuyaya claimed by Sampo Obeysekera and others, Walawwewattuyaya claimed by ditto, Alakoratuwa sold by the Crown, Alakoratuwa sold by the Crown, a path, Lolugahawatta sold by the Crown, Inginigahakoratuwa claimed by Lokuhewagamage Dingi Appu and others, Siyambalagahawattayaya sold by the Crown, Dalugahawatuyaya claimed by Don Andris Ruwanpatirana and others, Mitigahawatta claimed by Kankanan Hellege Don Andris, Kudamullehena claimed by Samarasingamachchige Don Andris, Vel-Vidane, and another, Kudamullehena sold by the Crown, Kudamullehena sold by the Crown, Wiladdara Pansalawatta claimed by the trustees of Wiladdara temple, Wiladdara Pansalapinwatta claimed by ditto, Mahamullewatta claimed by Kankananhellege Babunhamy, Mahamullewatta sold by the Crown, Kongahawatta claimed by Wickramasekera Heelege Dingihamy, Kadurugahawattuyaya claimed by K. A. Andris and others, a path, Indimullaneatmaga sold by the Crown, Indimullane watta claimed by Kankananaratchige Babunhamy and others, Lolugahawatta claimed by Wickramasekera Hellege Don Davith, Parewatta claimed by Don Dias Rajapakse and others, a path, Netulgahamullana claimed by Wickremasekera Heelege Nikulashamy and others, Mudiyansegewatta claimed by the Wiladdara temple, Godawanewatta claimed by Wickramasekera Hellege Nikulas-hamy, Godawanewatta claimed by Vitarana-achchige Janishamy, T. P. 247,535, T. P. 257,839, Uyangodagewatta, T. P. 257,839, Ambagahawatta *alias* Moderawanegewatta claimed by the Wiladdara temple, Ambagahawatta claimed by ditto and another, Panwalemullana claimed by Hakmanakodituwakkuge Singho Appu, the village limit of Puwakdandawa; on the west by the village limit of Kahawatta.

#### [For Diagram see page 188.]