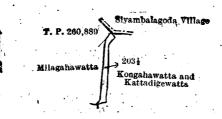

0 0  $203\frac{1}{2}$ and bounded as follows : on the north by T. P. 260,889, the village limit of Siyambalagoda ; on the east by Kongahawatta and Kattadigewatta claimed by Siyambalagoda Merinchege Don Janis; on the south by Kongahawatta and Kattadigewatta claimed by Siyambalagoda Merinchege Don Janis ; on the west by Milagahawatta claimed by Kitalamulagamage Dona Gimara, T. P. 260,889.