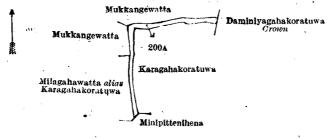

PART III. - CEYLON GOVERNMENT GAZETTE - FEB. 17, 1922

-Block survey preliminary plan 290 Lot. Name of Land.

Extent, A. R. P.,

0 0 16

and bounded as follows : on the north by Mukkangewatta sold by the Crown ; on the east by Daminiyagahakoratuwa sold by Crown, Karagahakoratuwa claimed by Vidana Kankanange Balappu ; on the south by Minipittenihena sold by Crown ; on the west by Milagahawatta alias Karagahakoratuwa sold by Crown, Mukkangewatta sold by Crown.