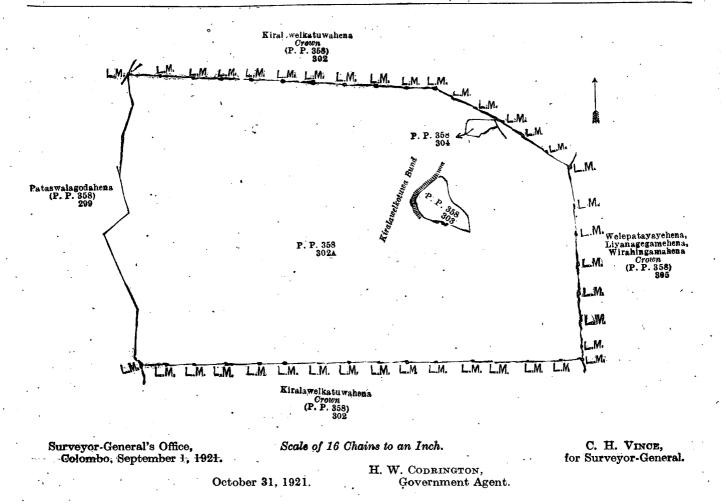

#### Order under Section 4, Sub-section (1), of "The Waste Lands Ordinances of 1897, 1899, 1900, and 1903," admitting Land to be Private Property.

In the matter of the land commonly called or known as Kiralawelkatuwahena, situate in the village of Embilipitiya, in the Diyapotagam pattu of Kolonna korale of the Ratnapura District, in the Province of Sabaragamuwa, and of "The Waste Lands Ordinances of 1897, 1899, 1900, and 1903."

WHEREAS in pursuance of section 1 of the said Ordinances it was duly notified on the 19th day of June, 1914, that if no claim to the land commonly called or known as Kiralawelkatuwahena, situate in the village of Embilipitiya, in the Diyapotagam pattu of Kolonna korale in Ratnapura District, in the Province of Sabaragamuwa, containing in extent 325 acres, and shown as lot 302A in preliminary plan 358 as described in the annexed diagram, was made to the Government Agent of the Province of Sabaragamuwa, within the period of three months from the date specified in such notice, such land would be declared the property of the Crown, and dealt with on account of the Crown (vide Notice No. 5,237):

And whereas (1) Wijekoon Disanayaka Samuel Mabarana and (2) Hatiringe Davith Appuhamy made claim thereto, and Baxandall Constantine, Government Agent of the Province of Sabaragamuwa, made due inquiry into such claim; I, Humphrey William Codrington, Government Agent of the Province of Sabaragamuwa, with the consent of His Excellency the Governor, do hereby in pursuance of the agreement dated the 4th day of November, 1917, admit the claim of the said claimants to the said land as more fully described herein below, under section 4, sub-section (1), of the said Ordinances.

#### Description of the Lands referred to.

The following lot situated in the village of Embilipitiya, in the Diyapotagam pattu of Kolonna Korale, in the Ratnapura District of the Province of Sabaragamuwa, as described in the annexed diagram :----

#### Preliminary plan 358.

| Lot.               |     | ' Name of Land.     |            | Extent, A. R. P. |
|--------------------|-----|---------------------|------------|------------------|
| $302_{\mathbf{A}}$ | •-• | Kiralawelkatuwahena | <br>cáre - | 325 0 0          |

and bounded as follows: on the north by Kiralawelkatuwahena to be declared the property of the Crown under the Waste Lands Ordinances (P. P. 358/302); on the east by Welapatayayehena, Liyanagegamahena, Wirahingamahena to be declared the property of the Crown under the Waste Lands Ordinances (P. P. 358/305); on the south by Kiralawelkatuwahena to be declared the property of the Crown under the Waste Lands Ordinances (P. P. 358/302); on the west by Pataswalagodahena claimed by Mabarana Korala (P. P. 358/299).

Nore.—The following lots lying within the above-mentioned boundaries are excluded from this order, and their aggregate acreage of 5 acres and 19 perches, is not included in the acreage of 325 acres given above :—

|                    | •                                                                        | Preliminary plan 358. | •  | · · · |                                     |
|--------------------|--------------------------------------------------------------------------|-----------------------|----|-------|-------------------------------------|
| Lot.<br>303<br>304 | Name of Land.<br>Kiralawelkatuwa, Kongahakum<br>Kiralawelkatuwaparawatta | , - <b>-</b>          | •• |       | Extent, A. R. P.<br>4 0 10<br>1 0 9 |