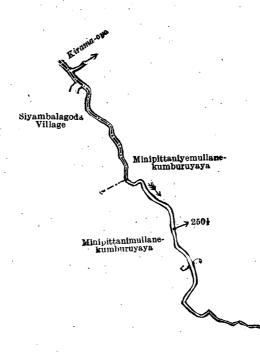

Surveyor-General's Office. Colombo, February 12, 1919.

C. R. LUNDIE. for Surveyor-General.

Extent, A. R. P.

X.—Block survey preliminary plan 290.Lot.Name of Land.2501...Water-course...1016

and bounded as follows: on the north by the Kirama-oya; on the east by Minipittaniyemullanekumburuyaya claimed by Sampo Obeysekere and others, the Kirama-oya; on the south by Minipittanimullanekumburuyaya claimed by Sampo Obeysekera; on the west by Minipittanimullanekumburuyaya claimed by Sampo Obeysekera, the village limit of Siyambalagoda.