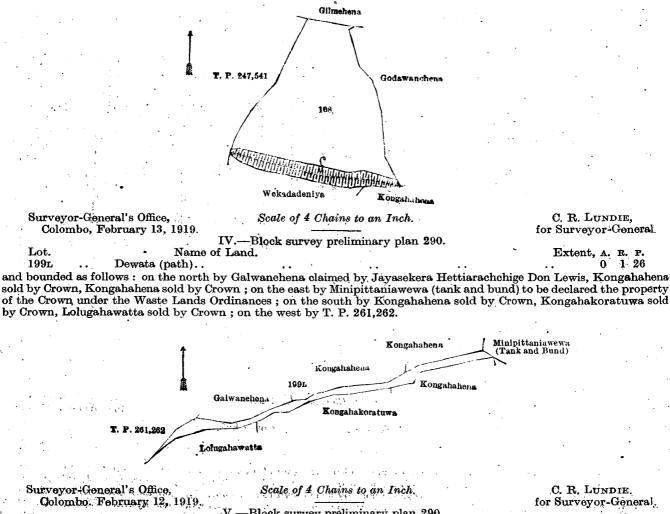

Surveyor-General's Office, Colombo, February 13, 1919.

Lot.

22

Scale of 4 Chains to an Inch.

C. R. LUNDIE, for Surveyor-General.

A. R. P.

2

0 10

Extent

II.—Block survey preliminary plan 290. Name of Land. Deniyewewa (tank and bund)

and bounded as follows: on the north by Wetakaiyagahamulanakumburuyaya claimed by the Thenagama temple and others; on the east by the village limit of Vitaranadeniya; on the south by Dangahamulana claimed by Jayawardena Gigan Kankanange Don Andris and others; on the west by Wetakaiyagahamulanakumburuyaya claimed by the Thenagama temple and others.

Surveyor-General's Office, Colombo, February 13, 1919.

Colombo, February 13, 1919.

Scale of 4 Chains to an Inch.

C. R. LUNDIE, for Surveyor-General.

Extent, A. R. P. .. 0 1 23

and bounded as follows : on the north by Galkanda claimed by the Thenagama temple and Wagagoda temple, Delunhena sold by Crown, Keppitiyagahahenawatta claimed by Jayawardena Gigankankanange Pedris and another, Lolugahawatta *alias* Keppitiyagahahena claimed by Ekanayaka Don Dines, Lolugahawatta (reservation for road) to be declared the property of the Crown under the Waste Lands Ordinances; on the east by the minor road; on the south by Mailagahawatta (private), Parewatta claimed by Galhengodage Babahamy, Paranawatta claimed by Galhengodage Babahamy, Delunhena sold by Crown, Galkanda claimed by the Thenagama and Wagagoda temples; on the west by the Vitaranadeniya dagoba.

C. R. LUNDIÉ, for Surveyor-General. IV.—Block survey preliminary plan 290.