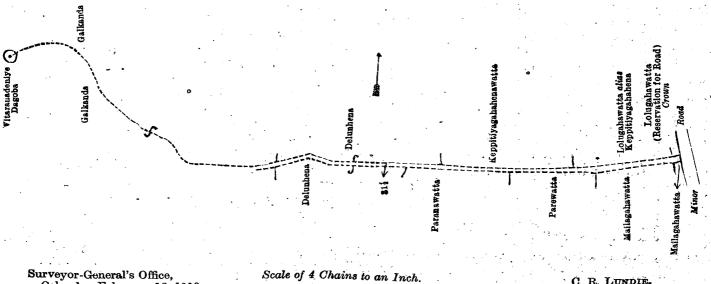

Surveyor-General's Office, Colombo, February 13, 1919.

Lot.

22

Scale of 4 Chains to an Inch.

C. R. LUNDIE, for Surveyor-General.

A. R. P.

2

0 10

Extent

II.—Block survey preliminary plan 290. Name of Land. Deniyewewa (tank and bund)

and bounded as follows: on the north by Wetakaiyagahamulanakumburuyaya claimed by the Thenagama temple and others; on the east by the village limit of Vitaranadeniya; on the south by Dangahamulana claimed by Jayawardena Gigan Kankanange Don Andris and others; on the west by Wetakaiyagahamulanakumburuyaya claimed by the Thenagama temple and others.

Surveyor-General's Office, Colombo, February 13, 1919.

Colombo, February 13, 1919.

Scale of 4 Chains to an Inch.

C. R. LUNDIE, for Surveyor-General.

Extent, A. R. P. .. 0 1 23

and bounded as follows : on the north by Galkanda claimed by the Thenagama temple and Wagagoda temple, Delunhena sold by Crown, Keppitiyagahahenawatta claimed by Jayawardena Gigankankanange Pedris and another, Lolugahawatta *alias* Keppitiyagahahena claimed by Ekanayaka Don Dines, Lolugahawatta (reservation for road) to be declared the property of the Crown under the Waste Lands Ordinances; on the east by the minor road; on the south by Mailagahawatta (private), Parewatta claimed by Galhengodage Babahamy, Paranawatta claimed by Galhengodage Babahamy, Delunhena sold by Crown, Galkanda claimed by the Thenagama and Wagagoda temples; on the west by the Vitaranadeniya dagoba.

C. R. LUNDIÉ, for Surveyor-General. IV.—Block survey preliminary plan 290.