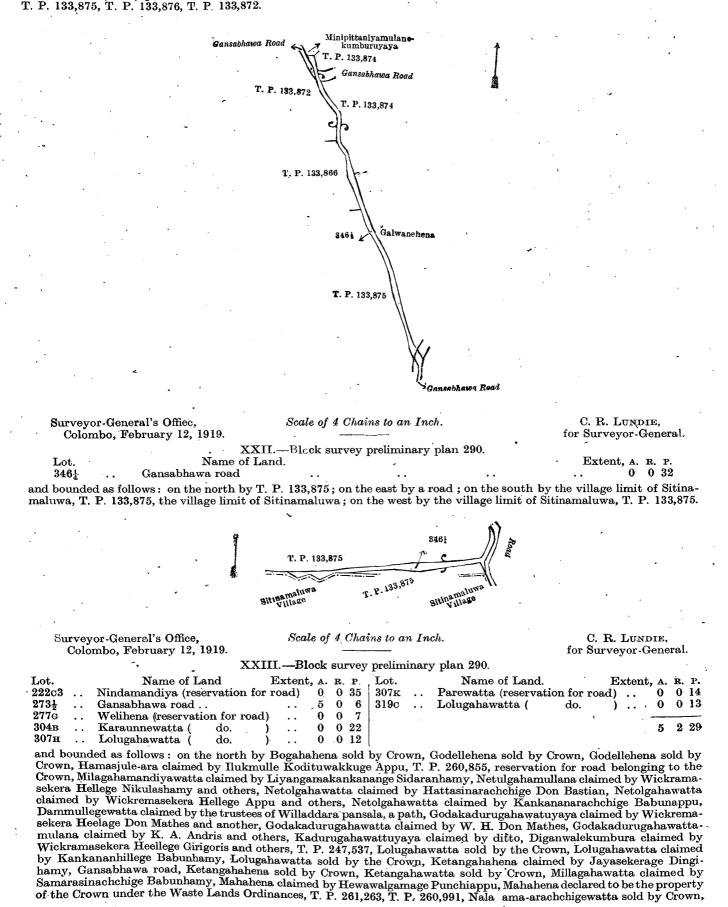

THE notice required by section 1 of "The Waste Lands Ordinances of 1897, 1899, 1900, and 1903," having been duly published in manner prescribed by that section in respect of the above-named lands (*vide* Notice No. 7,185), and no claim having been made to the said lands, or to any interest therein within the period of three months from the date specified in the said notice, I, Maxwell MacLagan Wedderburn, Special Officer appointed under section 28 of the said Ordinances, under and by virtue of the powers vested in me in that behalf by section 2 of the said Ordinances, do hereby on this 8th day of November, 1921, order and declare that the said lands, as more fully described herein below, situate in the village of Nalagama, in the West Giruwa pattu of the Hambantota District, in the Southern Province, and shown as lots 4D, 4½, 17H, 24M, 31J, 42A, 43A, 2, 108, 199L, 200A, 203½, 211A, 221½, 222c4, 249, 250⅓, 268F, 276A, 277H, 279A, 306A, 308c, 346⅓, 348⅓, 349⅓, 351⅓, 312A, 329A, 346⅓, 346⅓, 222c3, 273⅓, 277G, 304B, 307H, 307K, and 319c in block survey preliminary plan 290 and in the annexed diagrams, and containing in extent 37 acres 2 roods and 24 perches, are the property of the Crown.

#### Description of the Lands referred to.

The following lots situated in the village of Nalagama, in the West Giruwa pattu of the Hambantota District, in the Southern Province, as described in the annexed diagrams :---

and bounded as follows : on the north by the village limit of Bedigama (the minor road from Wiraketiya to Tangalla); on the east by T. P. 60,491, Thenagamapansalawatta claimed by the Thenagama temple, T. P. 261,200, Indihena alias Maramandiya to be declared the property of the Crown under the Waste Lands Ordinances, Indihena alias Maramandiya (reservation for road) to be declared the property of the Crown under the Waste Lands Ordinances, Ketakalagahawatta (reservation for road) to be declared the property of the Crown under the Waste Lands Ordinances, Arewatta claimed by Vidanapatiranage Don Pedris and others, Arewatta (private), Julgahawatta claimed by Hetti Achchige Thenhamy, Julgahawattedeniya granted at half-improved value (T. P. 340,391), Mailagahamulana (reservation for ambalama and well) belonging to the Crown, Kandiyabodakumburuyaya (private), a Gansabhawa road, Mailagahawatta (reservation for road) belonging to the Crown, Mailagahawatta (reservation for road) to be declared the property of the Crown under the Waste Lands Ordinances, Kongahawattekoratuwa (reservation for road) to be declared the property of the Crown under the Waste Lands Ordinances, Parakoratuwa (reservation for road) to be declared the property of the Crown under the Waste Lands Ordinances, Parewatta (private), Wewagawakumbura or Medapotawekumbura (private), Wewagawakoratuwa claimed by Lokugamage Don Davith, Medapotawa (tank) to be declared the property of the Crown under the Waste Lands Ordinances, Kongahamulaneyaya claimed by Kumbalgamage Don Peneris and others, Kongahamulaneatmaga claimed by Kumbalgamage Don Peneris and others, Kongahamulaneyaya claimed by Kumbalgamage Don Peneris and others, Indiketiyelebima (reservation for road) to be declared the property of the Crown under the Waste Lands Ordinances, Indiketiyewatta (reservation for road) to be declared the property of the Crown under the Waste Lands Ordinances ; on the south by the village limit of Walganeliya (the minor road from Tangalla to Wiraketiya); on the west by the village limit of Walganeliya, Indiketiyelebima (reservation for road) to be declared the property of the Crown under the Waste Lands Ordinances, a path, Ketangahawatta (reservation for road) to be declared the property of the Crown under the Waste Lands Ordinances, Dangahawatta (reservation for road) to be declared the property of the Crown under the Waste Lands Ordinances, Kadekoratuwa claimed by Lokugamage Don Davith, Kadekoratuwa (private), Ketakelagahakoratuwa (reservation for road) to be declared the property of the Crown under the Waste Lands Ordinances, Mukkan-waleralagedeniya to be declared the property of the Crown under the Waste Lands Ordinances, Paranawatta claimed by Lokugamage Don Andris, Paranawatta (reservation for road) to be declared the property of the Crown under the Waste Lands Ordinances, Ketiwanassagahawatta (reservation for road) to be declared the property of the Crown under the Waste Lands Ordinances, Ketiwanassagahawatta (reservation for road) to be declared the property of the Crown under the Waste Lands Ordinances, Ketiwanassagahawatta (rosof varion for road) to be declared the property of the crown dutate the trans-claimed by Lokugamage Don Andris, Mailagahawatta (reservation) leased from the Crown, a Gansabhawa road, Julehenekumbura under the Waste Lands Ordinances, Mailagahawatta (reservation for road) to be declared the property of the Crown under the Waste Lands Ordinances, Mailagahawatta (private), a village path, Lolugahawatta *alias* Keppitiyagahahena claimed by Ekanayaka Don Dines, Alutwatta claimed by Jayawardena Geeganakankanange Babappu, Keppitiyagahahena (reservation for road) to be declared the property of the Crown under the Waste Lands Ordinances, Karagahawatta (reservation for road) to be declared the property of the Crown under the Waste Lands Ordinances, Ketakalagahawatta (private), a path, Kongahawewa (tank) to be declared the property of the Crown under the Waste Lands Ordinances, Paranawatta alias Mahawatta to be declared the property of the Crown under the Waste Lands Ordinances, Paranawatta sold by the Crown (T. P. 340,181), Gurugewatta sold by the Crown (T. P. 331,416), Gurugewatta claimed by Walagoda Vidane Arachchige Don Lewis, Kandageruppa (private), T. P. 60,491.