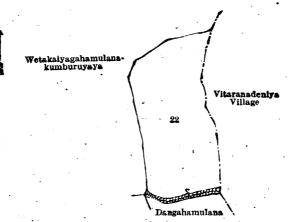

and bounded as follows: on the north-east by Ambagahawatta claimed by the Crown (P. P. 17,165/16) and Hikgahahenedola; on the south-east by Hikgahahene-dola and Polkotuwe-dola; on the south by Moramandiawatta *alias* Udumullelanda claimed by the Crown (P. P. 16,904/1); and on the west by Udumullelanda and Nagahalanda claimed by the Crown (P. P. 17,165/11), Heen-dola and Udumullelanda and Nagahalanda claimed by the Crown (P. P. 17,165/10).