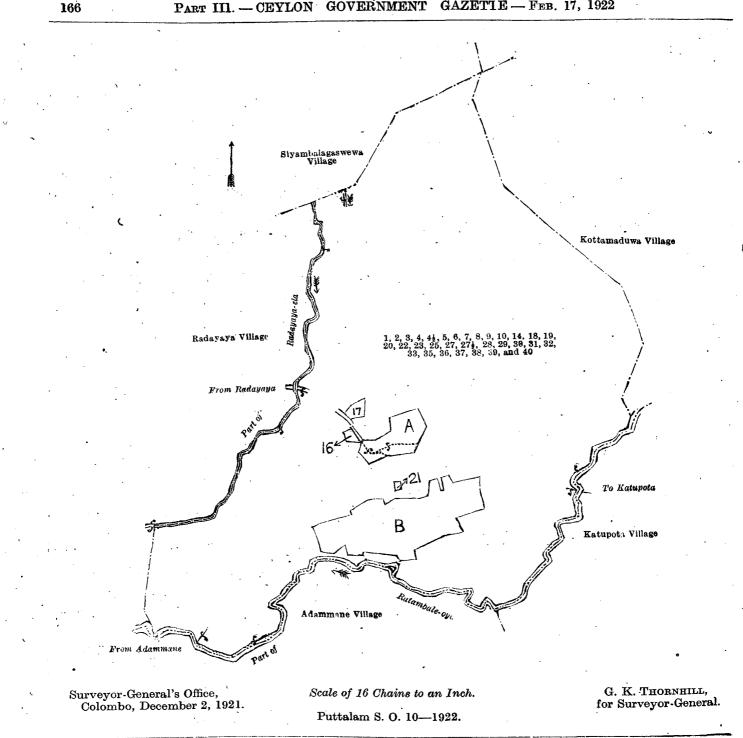

# Description of the Lands referred to.

The following lots situated in the village of Ratambale, in the Kumariwanni pattu korale of the Demala hatpattu of the Puttalam District, in the North-Western Province, as described in the annexed diagram :—

#### Block survey preliminary plan 1,824.

| Lot      |     | Name of Land. Extent, A. B.              | . p.      | Lot.  | Name of Land.                     | Extent, A.                            | R. P. |
|----------|-----|------------------------------------------|-----------|-------|-----------------------------------|---------------------------------------|-------|
| 1        | ••  | Gansabhawa road (part of) 0 (            |           | 16 .: | Ratambalewewa (tank and bund)     |                                       | 3 31  |
| <b>2</b> | ••  | Wewaismattehena, Talgahahena, and        |           | 18    | Ela (stream)                      | 0                                     | 0 38  |
| • •      |     | Wilagawahenyaya 250 1                    | 39        | 19    | Footpath                          | 0                                     | 0 13  |
| 3        | ••  | Mahawila (water hole) 2 2                | 36        | 20    | Dangahawilagawahena, Kongahah     | iena.                                 |       |
| · 4      |     |                                          | 8         |       | Warahena, Kadurugahahena, W       | Vela-                                 |       |
| 5        | ••  | Maragahahenyaya (reservation for         |           | · ·   | gawahena, Otehena, Wewapaula      | hena.                                 |       |
|          |     |                                          | 21        |       | Oyagawahenyaya, and Welaga        | awa-                                  |       |
| 6.       | ۰.  |                                          | 20        |       | henyaya                           | 161                                   | 3 32  |
| · 7      | ••  | Kottamaduwemukalana 0 1                  | 9         | 21    | Ela (stream)                      |                                       | 0 18  |
| 8        | ••  | Do 1 (                                   | 10        | 24    | Kottamaduwawewa (tank) (part o    | of)0                                  | 0 5   |
| 9        | ••  | Ela (stream) 0 0                         | 16        | 25    | Dangahahenyaya (reservation for b | (hard)                                | 0 6   |
| 10       | ••  | Achiriyawila (water hole) 23             | 23        | 27    | Ratambalemukalana (reservation    | for                                   | • •   |
| 11       | ••  | Kottamaduwemukalana                      | <b>25</b> |       | . Ratambale-ova)                  | 30                                    | 1 18  |
| 12       | • • | Mahawila (water-hole)                    | 19        | 28    | Ratambala-oya (part of)           |                                       | 0 24  |
| 13       | • • | Maraweniyewila (water-hole and bund) 7 2 | 27        | 29    | Do. ( do. )                       | ··· · · · · · · · · · · · · · · · · · | 1 15  |
| 14       |     | rootpath                                 | 38        |       | <b>D</b> 0. ( <b>u</b> 0. )       | 1                                     | 1 10  |
| 15       | ••  | Bulugahahenyaya (reservation for         |           |       | •                                 | 555                                   | 0 14  |
| 1        |     | bund)                                    | 19        | •     | •                                 | 000                                   | V 14  |

and bounded as follows: on the north by the village limit of Halpanwila, the village limit of Nagawila, the village limit of Karadikkulama; on the east by the village limit of Karadikkulama, part of Ratambala-oya (Kumarapallam pattu korale, the village limit of Katupola); on the south by part of Ratambala oya (Kumarapallam pattu korale, the village limit of Katupola); on the west by the village limit of Kottamaduwa, part of Gansabhawa road from Halpanwila to Kottamaduwa.