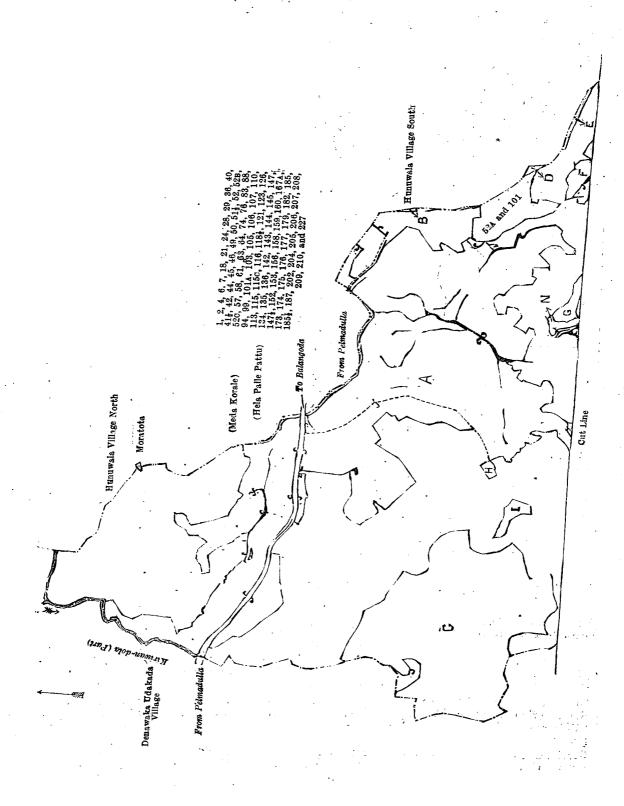

#### Description of the Lands referred to.

The following lots situated in the village of Moratote, in the Udapattu of the Nawadun korale of the Ratnapura District, in the Province of Sabaragamuwa, as described in the annexed diagram:

Block survey preliminary plan 194. Lot. Name of Land. Extent. A. R. Lot. Name of Land. Extent, 38 Kiriwandolemukalana 30 110 Bogahawitawewa 1 Kiriwan-dola (part) Lindagawahena and Bogahagoda 0 1 31 2 113 4 Govindagewattehena, Weniwelpitihena Wellagawamukalana 2 yehen , Walagawagodahena, and 115 1 3 10 Kanukumburegodahena 0 23 115c Do. 12 0 Welle-ela Udadeniya-ela 5 116 Weniwelpitiyagehena, Katugaha-1183 Depawe-ela arawegoda, and Peraketitenne-121 Kaluganmulle-ela 0 22 2 **123** 13 Pitawella-ela hena Kebellagahawattehena 18 n ø 126 Channel ß 10 0 (reservation 21 Do .0 134 Dunukeiyawedeniya 24 Denawaka ela 0 9 for stream) 28 7 135 Dunukeiyawe-dola. Do. 29 Main road 15 136 Dunukeiyawedeniya . (reservation . . for stream) 36 Ó Path 0 34 Galagodahena, Rataperamandiye-hena, Menikgehena, Menikgewatta 142 Channel 0 40 21 0 411 Denawaka-ela (part) 42 Do. and Tenun dola 0 143 Yahalabendamandiyehena 1 144 1 39 44 Do. Waguregodahena.. 20 Withanewatte dola 0.20 145 46 Muttettuwehena'... 0 Ó 147 Footpath 0 13 49 3 35 Kammalawattehena Do 1474 Ô 10 50 Footpath 0 2 12 152 Donawe-ela 0 Rilakgewattehena, 0  $51\frac{1}{2}$ Batalawattehena n 15 153 Donawehena, 21 52 Amuhena, &c. 6 3 Ellakumburegodahena 52BPitaparehena 6 156 Footpath 0. 3 6 0 **52**0 Kudugalpolehena or Wewagodahena 158 Pita-ela 57 Channel 0 10 159 0 Õ Halgahayata-58 Pitawella 0 0 16 160 Kebellagahawatta, Pankumburegodahena, Pita-ela o 5 61 O hena. 0 11 63 Dο Ó Dolagawahena. Bandarahena. 64 Channel 0 0 3 'Marawagawahena 74 0 3 167A Wellagawamukalana Mala-dola Galehena, Madawalehena, Madame-Nagamuwedeniye-ela 0.25 76 173 hena, Kanukumburegodawatte-174 Tennaudahena alias Nagamuwe-Madamagehena, Gallindedenivehena hena. 175 13 hena; Galewattehena, Dehigas-Halkottanuwemukalana 0. 32 wattehene, Dulwelmillehena, 176 Do. Karaganarehena, Galgodahena, Tennepitahena, Gulumoretenna-pitahena, Madamegederagawa-Halkotuwehena ... 177 179 Stream 182 Waduressagawahena hena, Welangahayatamandiya, Maddumagehena, Kebellagaha 185 Mala dola 1851 (part), Do. wattehena, Ranwalagewattehena, 187 Bataketiye dola ... 1 38 89 Masimbulagehelehena 202 Mala dola

and bounded as follows: on the north by the village limit of Denawaka Udakada (part of Kiriwandola), the boundary of Helapalle pattu in Meda korale (the village limit of Hunuwala North, the village limit of Hunuwala South); on the east by the boundary of Helapalle pattu in the Meda korale (the village limit of Hunuwala South), the village limit of Dandawa, the village limit of Dandawa (part of Mala-dola), the village limit of Dandawa; on the south by the village limits of Kattange and Kahawatta; on the west by the village limit of Nilagama (part of Nilagam-ela), the village limit of Denawaka Udakada, the village limit of Denawaka Udakada (part of Kiriwan-dola).