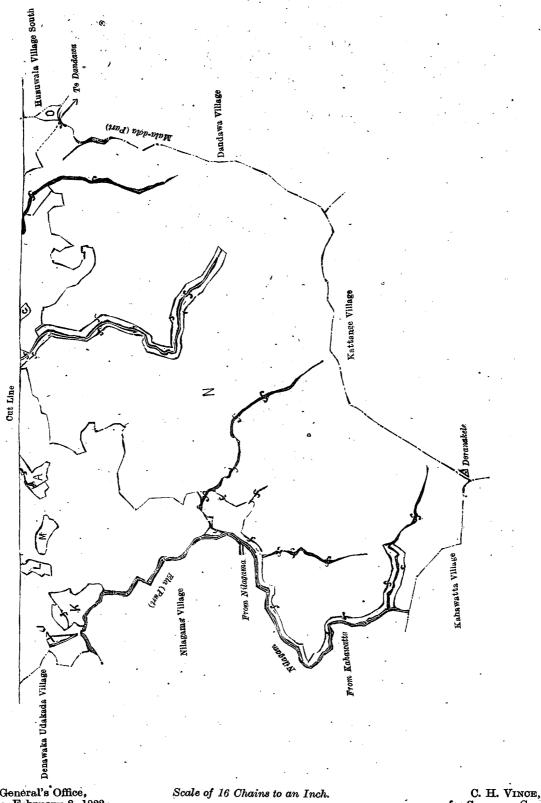

#### Description of the Lands referred to.

The following lots situated in the village of Moratote, in the Udapattu of the Nawadun korale of the Ratnapura District, in the Province of Sabaragamuwa, as described in the annexed diagram:

Block survey preliminary plan 194. Lot. Name of Land. Extent. A. R. Lot. Name of Land. Extent, 38 Kiriwandolemukalana 30 110 Bogahawitawewa 1 Kiriwan-dola (part) Lindagawahena and Bogahagoda 0 1 31 2 113 4 Govindagewattehena, Weniwelpitihena Wellagawamukalana 2 yehen , Walagawagodahena, and 115 1 3 10 Kanukumburegodahena 0 23 115c Do. 12 0 Welle-ela Udadeniya-ela 5 116 Weniwelpitiyagehena, Katugaha-1183 Depawe-ela arawegoda, and Peraketitenne-121 Kaluganmulle-ela 0 22 2 **123** 13 Pitawella-ela hena Kebellagahawattehena 18 n ø 126 Channel ß 10 0 (reservation 21 Do .0 134 Dunukeiyawedeniya 24 Denawaka ela 0 9 for stream) 28 7 135 Dunukeiyawe-dola. Do. 29 Main road 15 136 Dunukeiyawedeniya . (reservation . . for stream) 36 Ó Path 0 34 Galagodahena, Rataperamandiye-hena, Menikgehena, Menikgewatta 142 Channel 0 40 21 0 411 Denawaka-ela (part) 42 Do. and Tenun dola 0 143 Yahalabendamandiyehena 1 144 1 39 44 Do. Waguregodahena.. 20 Withanewatte dola 0.20 145 46 Muttettuwehena'... 0 Ó 147 Footpath 0 13 49 3 35 Kammalawattehena Do 1474 Ô 10 50 Footpath 0 2 12 152 Donawe-ela 0 Rilakgewattehena, 0  $51\frac{1}{2}$ Batalawattehena n 15 153 Donawehena, 21 52 Amuhena, &c. 6 3 Ellakumburegodahena 52BPitaparehena 6 156 Footpath 0. 3 6 0 **52**0 Kudugalpolehena or Wewagodahena 158 Pita-ela 57 Channel 0 10 159 0 Õ Halgahayata-58 Pitawella 0 0 16 160 Kebellagahawatta, Pankumburegodahena, Pita-ela o 5 61 O hena. 0 11 63 Dο Ó Dolagawahena. Bandarahena. 64 Channel 0 0 3 'Marawagawahena 74 0 3 167A Wellagawamukalana Mala-dola Galehena, Madawalehena, Madame-Nagamuwedeniye-ela 0.25 76 173 hena, Kanukumburegodawatte-174 Tennaudahena alias Nagamuwe-Madamagehena, Gallindedenivehena hena. 175 13 hena; Galewattehena, Dehigas-Halkottanuwemukalana 0. 32 wattehene, Dulwelmillehena, 176 Do. Karaganarehena, Galgodahena, Tennepitahena, Gulumoretenna-pitahena, Madamegederagawa-Halkotuwehena ... 177 179 Stream 182 Waduressagawahena hena, Welangahayatamandiya, Maddumagehena, Kebellagaha 185 Mala dola 1851 (part), Do. wattehena, Ranwalagewattehena, 187 Bataketiye dola ... 1 38 89 Masimbulagehelehena 202 Mala dola

and bounded as follows: on the north by the village limit of Denawaka Udakada (part of Kiriwandola), the boundary of Helapalle pattu in Meda korale (the village limit of Hunuwala North, the village limit of Hunuwala South); on the east by the boundary of Helapalle pattu in the Meda korale (the village limit of Hunuwala South), the village limit of Dandawa, the village limit of Dandawa (part of Mala-dola), the village limit of Dandawa; on the south by the village limits of Kattange and Kahawatta; on the west by the village limit of Nilagama (part of Nilagam-ela), the village limit of Denawaka Udakada, the village limit of Denawaka Udakada (part of Kiriwan-dola).