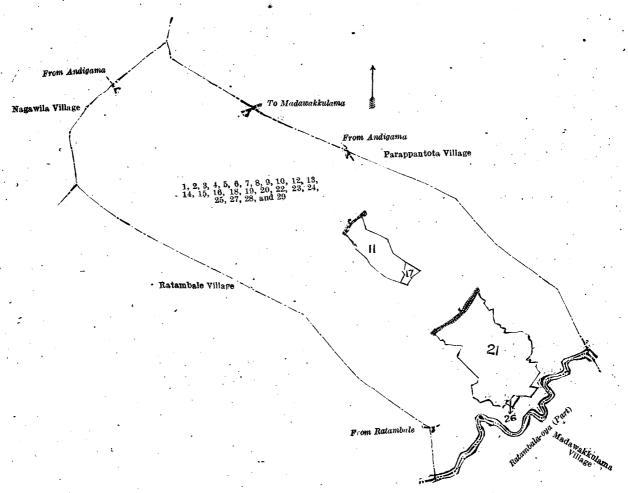

## Description of the Lands referred to.

The following lots situated in the village of Karadikkulama, in the Kumarawanni pattu korale of the Demala hatpattu of the Puttalam District, in the North-Western Province, as described in the annexed diagram:—

Block survey preliminary plan 1,825.

| 297  |                                     |            |                                                  |      | Cl                                                   |
|------|-------------------------------------|------------|--------------------------------------------------|------|------------------------------------------------------|
| 9    | mahamukalana                        | 151 ·<br>9 | $\begin{array}{ccc} 3 & 17 \\ 1 & 6 \end{array}$ | 20   | Dangahamulahenyaya (reservation for tank bund) 0 0 6 |
|      | yaya, Iswetiyahena, Korakahawila-   |            |                                                  | -    | bund)                                                |
|      | Helambagahahena, Helambagaha-       |            |                                                  | 19   | Pahala Karadikkulamewewa (tank and                   |
| 8    | Wilagawahena, Welroda, Kongahahena, |            |                                                  | ! 18 | Wella-ela (stream) 0 0 8                             |
| 7    | Footpath                            | ŏ          | 0 10                                             |      | gawahena, 42 1 36                                    |
| • •• | tank bund)                          | . 0        | 0 10                                             | 16   | Meegahahena, Wewaismattahena, Wela-                  |
| 6    | Ehetugahahenyaya (reservation for   | ٠.         |                                                  | 15   | Footpath 0 0 8                                       |
| 5    | Korakahawila (water-hole)           | 3          | 1 33                                             |      | $tank bund) 	 \dots 	 0 	 0 	 33$                    |
| T    | tonly hund\                         | 0          | 0 11                                             | 14   | Helambagahahenyaya (reservation for                  |
| 4    | Ehetugahahenyaya (reservation for   | 4          | 0 17                                             | 13   | Footpath 0 0 8                                       |
| 3    | Korakahawewa (tank and bund)        | 2          | 0 17                                             |      | yaya 1 3 10                                          |
| • 2  | Footpath                            | 7          | 0 7                                              | 12   | Helambagahahenyaya, Welagawahen-                     |
|      | Korakahawilemahawila                | 14         | 0 16                                             | 12   | bund) 0 0 34                                         |
|      | mattehena, Korakahaismattekele,     |            |                                                  | 10   | 4 1                                                  |
| 1    | Helambagahayaya, Korakahawewais-    | ,          |                                                  | 10   | Dangahamulahena (reservation for tank                |
| Lot. | Name of Land. Exten                 | it. A.     | R. P.                                            | Lot. | Name of Land. Extent, A. R. P.                       |

| Lot. | Name of Land. Extent, A. R. Kongahahenyaya (reservation for tank | <b>P.</b> ( | Lot.<br>27 | Name of Land.<br>Footpath | Extent, A. R. P 0 0 8 |
|------|------------------------------------------------------------------|-------------|------------|---------------------------|-----------------------|
|      | $bund) \qquad \dots \qquad 0 \qquad 0$                           |             | 28         | Oyagawahena               | 1 3 28                |
| 23   | Do. (reservation for Ratambale-oya) 11 1                         | 37          | 29         | Mahawila (water-hole)     | , 2 1 27              |
| 24   | Footpath 0 0                                                     | 1           |            |                           |                       |
| 25   | Ratambale ova (part of stream) 2 0                               | 2 1         |            | ·                         | <b>255</b> 1 4        |

and bounded as follows: on the north by the village limit of Parappantota; on the east by the village limit of Parappantota, part of Ratambala-oya (the village limit of Madawakkulama); on the south by part of Ratambala-oya (the village limit of Madawakkulama), the village limit of Ratambale; on the west by the village limit of Ratambale, the village limit of Nagawila.

Nore.—The following lots lying within the above-mentioned boundaries are excluded from this notice, and their aggregate acreage of 23 acres 2 roods and 12 perches is not included in the acreage of 255 acres 1 rood and 4 perches given above :

|           | •                         | Block sur | оеу рг | elimiar  | y plan 1,825.  |     | • |          |
|-----------|---------------------------|-----------|--------|----------|----------------|-----|---|----------|
| Lot.      | Name of Land.             | Extent, A | R. P   | .   Lot. | Name of Land   | d.  |   | A. R. P. |
| 11        | Ihala Karaddikkulamewela  | 5         | 0 9    | 9 26     | Kongahahenyaya | • • |   | 0 1 4    |
| 17        | Kuda Karadikkulamekumbura | 0         | 2 2    | 3        |                |     |   |          |
| <b>21</b> | Kumbukgahakumbura         | 17        | 2 1    | 6        |                |     |   | 23 2 12  |

Surveyor-General's Office. Colombo, November 29, 1921. Scale of 16 Chains to an Inch.

G. K. THORNHILL, for Surveyor General.

Puttalam S. O. 15-1922.