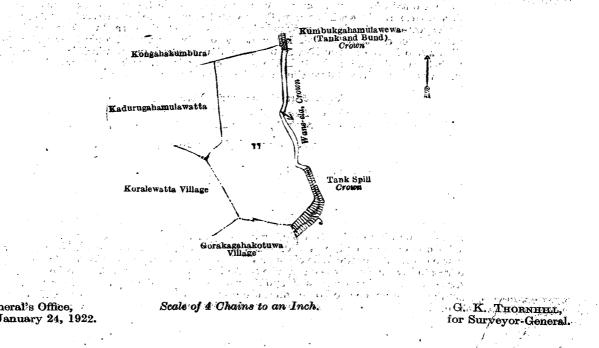

#### Description of the Lands referred to.

The following lots situated in the village of Palugahawela, in the Giratalane korale of the Dewamedi hatpattu of the Kurunegala District, in the North-Western Province, as described in the annexed diagrams:-----

#### I.-Block survey preliminary plan 1.702

| Lot.       |    | Name of Land.      | :     |       |     |   | 1 | Extent | , А. | R. P. |  |
|------------|----|--------------------|-------|-------|-----|---|---|--------|------|-------|--|
| <u>]</u> 1 | •• | Kahatagahamulahena | · ••• | • * • | • • | • |   | ••     | 2    | 0 31  |  |
|            |    |                    |       |       |     |   |   |        |      |       |  |

and bounded as follows: on the north by Kongahakumbura claimed by Dissanayaka Mudiyanselage Menikhamy of Kanduboda and another, Kumbukgahamulawewa (tank and bund) to be declared the property of the Crown under the Waste Lands Ordinances; on the east by Kumbukgahamulawewa (tank and bund) to be declared the property of the Crown under the Waste Lands Ordinances; Wane-ela to be declared the property of the Crown under the Waste Lands Ordinances, a tank spill to be declared the property of the Crown under the Waste Lands Ordinances ; on the south by a tank spill to be declared the property of the Crown under the Waste Lands Ordinances, the village limits of Gorakagahakotuwa and Koralewatta; 'on the west by the village limit of Koralewatta, Kadurugahamulawatta, claimed by Dissanayaka Mudiyanselage Menikhamy and others. 11.

Surveyor-General's Office, Colombo, January 24, 1922. 625

1.1