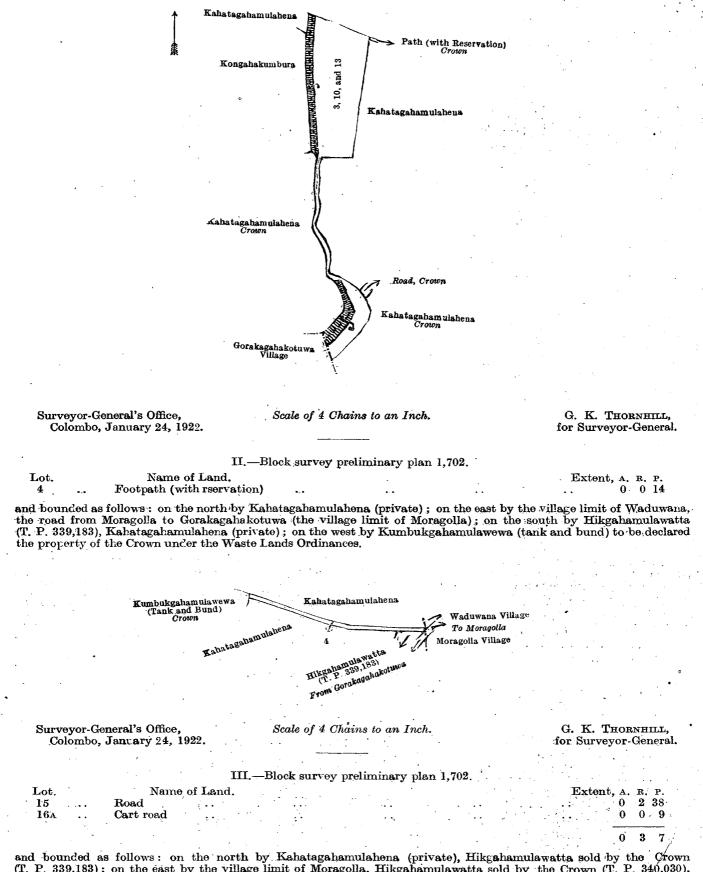

### Order under Section 2 of "The Waste Lands Ordinances of 1897, 1899, 1900, and 1903," declaring Land to be Crown Property.

In the matter of the lands commonly called or known as Kumbukgahamulawewa (tank and bund), Wane-ela, &c., situate in the village of Palugahawela, in the Giratalane korale of the Dewamedi hatpattu of the Kurunegala District, in the North-Western Province, and of "The Waste Lands Ordinances of 1897, 1899, 1900, and 1903."

The notice required by section 1 of "The Waste Lands Ordinances of 1897, 1899, 1900, and 1903," having been duly published in manner prescribed by that section in respect of the above named lands (*vide* Notice No. 7,638), and no claim having been made to the said lands or to any interest therein within the period of three months from the date specified in the said notice, I, Norman Albert Hampton, Special Officer appointed under section 28 of the said Ordinances, under and by virtue of the powers vested in me in that behalf by section 2 of the said Ordinances, do hereby on this 9th day of March, 1922, order and declare that the said lands, as more fully described herein below, situate in the village of Palugahawela, in the Giratalane korale of the Dewamedi hatpattu of the Kurunegala District, in the North-Western Province, and shown as lots 3, 10, 13, 4, 15, and 16A in block survey preliminary plan 1,702 and in the annexed diagrams, and containing in extent 2 acres 1 rood and 38 perches, are the property of the Crown.

# I.—Block survey preliminary plan 1,702.

| .ot. |                             | ame of Land |                 |     | *     | Exter | nt, A. R. P. |
|------|-----------------------------|-------------|-----------------|-----|-------|-------|--------------|
| 3    | <br>Kumbukgaha              | amulawewa   | (tank and bund) | •.• | • • • | ••    | 1 0 34       |
| .0   | <br>Wane-ela                | • •         | •••             |     |       | • •   | 0 0 11       |
| 13 . | <br><sup>,</sup> Tank spill | ••          |                 |     |       |       | 0 1 12       |

and bounded as follows : on the north by Kahatagahamulahena (private) ; on the east by path (with reservation) to be declared the property of the Crown under the Waste Lands Ordinances, Kahatagahamulahena (private), a road to be declared the property of the Crown under the Waste Lands Ordinances, Kahatagahamulahena to be declared the property of the Crown under the Waste Lands Ordinances ; on the south by Kahatagahamulahena to be declared the property of the Crown under the Waste Lands Ordinances ; on the south by Kahatagahamulahena to be declared the property of the Crown under the Waste Lands Ordinances, the village limit of Gorakagahakotuwa ; on the west by the village limit of Gorakagahakotuwa, Kahatagahamulahena to be declared the property of the Crown under the Waste Lands Ordinances, Kongahakumbura claimed by Dissanayaka Mudiyanselage Menikhamy of Kanduboda and another, Kahatagahamulahena (private).

(T. P. 339,183); on the east by the village limit of Moragolla, Hikgahamulawatta sold by the Crown (T. P. 340,030), Kohombagahamulahena sold by the Crown, Kohombagahamulawatta claimed by Dissanayaka Mudiyanselage Menikhamy, Kahatagahamulahena sold by the Crown, the village limit of Moragolla, Kahatagahamulahena sold by the Crown, Kahatagahamulahena sold by the Crown (T. P. 339,954); on the south by the village limit of Gorakagahakotuwa, Kahatagahamulahena to be declared the property of the Crown under the Waste Lands Ordinances; on the west by Kahatagahamulahena to be declared the property of the Crown under the Waste Lands Ordinances, tank spill to be ceclared the property of the Crown under the Waste Lands Ordinances, tank spill to be

C 2

Surveyor-General's Office, Colombo, January 24, 1922.

N. A. HAMPTON

G. K. THORNHILL, for Surveyor-General.

March 9, 1922.

Special Officer.