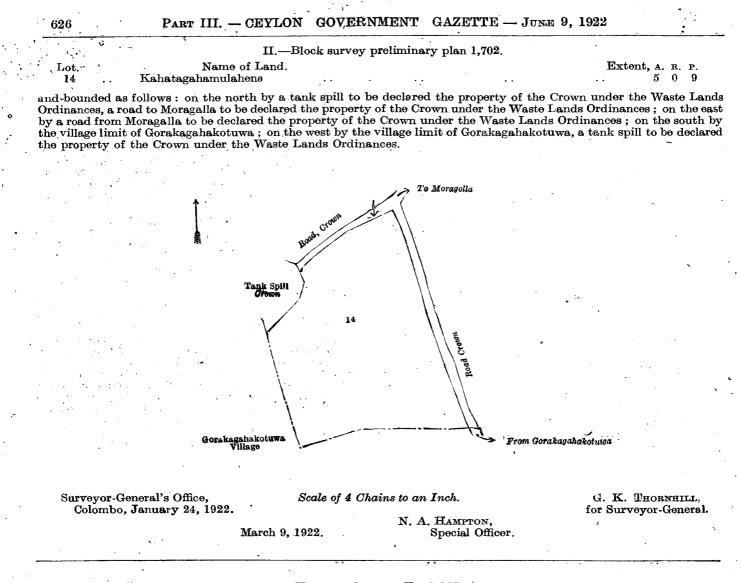

# Order under Section 4, Sub-section (1), of "The Waste Lands Ordinances of 1897, 1899, 1900, and 1903," declaring Land to be Crown Property.

In the matter of the lands commonly called or known as Kahatagahamulahena, situate in the village of Palugahawela in the Giratalane korale of the Dewamedi hatpattu of the Kurunegala District; in the North-Western Province, and of "The Waste Lands Ordinances of 1897, 1899, 1900, and 1903;"

WHEREAS in pursuance of section 1 of the said Ordinances it was duly notified on the 29th day of October; 1920, that if no claim to the lands commonly called or known as Kahatagahamulahena, situate in the village of Palugahawela; in the Giratalane korale of the Dewamedi hatpattu of the Kurunegala District, in the North-Western Province, containing in extent 7 acres and 1 rood and shown as lots 11 and 14 in block survey preliminary plan 1,702 and in the annexed diagrams, was made to Harry Chambers Toller, Special Officer appointed under section 28 of the said Ordinances, within the period of three months from the date specified in such notice, such lands would be declared the property of the Crown, and dealt with on account of the Crown (vide Notice No. 7,638):

#### I.-Block survey preliminary plan 1.702

| Lot.       |    | Name of Land.      | :     |       |     |   | 1 | Extent | , А. | R. P. |  |
|------------|----|--------------------|-------|-------|-----|---|---|--------|------|-------|--|
| <u>]</u> 1 | •• | Kahatagahamulahena | · ••• | • * • | • • | • |   | ••     | 2    | 0 31  |  |
|            |    |                    |       |       |     |   |   |        |      |       |  |

and bounded as follows: on the north by Kongahakumbura claimed by Dissanayaka Mudiyanselage Menikhamy of Kanduboda and another, Kumbukgahamulawewa (tank and bund) to be declared the property of the Crown under the Waste Lands Ordinances; on the east by Kumbukgahamulawewa (tank and bund) to be declared the property of the Crown under the Waste Lands Ordinances; Wane-ela to be declared the property of the Crown under the Waste Lands Ordinances, a tank spill to be declared the property of the Crown under the Waste Lands Ordinances ; on the south by a tank spill to be declared the property of the Crown under the Waste Lands Ordinances, the village limits of Gorakagahakotuwa and Koralewatta; 'on the west by the village limit of Koralewatta, Kadurugahamulawatta, claimed by Dissanayaka Mudiyanselage Menikhamy and others. 11.

Surveyor-General's Office, Colombo, January 24, 1922. 625

1.1