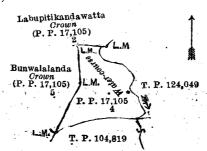

office in Colombo, and make claim in person or in writing to the said lands or to some interest therein Ve

Such Additional Assistant Government Agent, in pursuance of the powers in him vested by the said Ordinances, will declare by writing under his hand that the said lands, to which no claim has been made, are the property of the Crown.

L. L. HUNTER,

Additional Assistant Government Agent.

| PART III CEYLON GOVERNMENT GAZETTE - JUN | E 9. | .192 |
|------------------------------------------|------|------|
|------------------------------------------|------|------|

Description of the Lands referred to.

The following lots situated in the village of Batawala, in Meda pattuwa of Hewagm korale, in the Colombo District of the Western Province, as described in the annexed diagrams :----





Surveyor-General's Office, Colombo, May 10, 1921. C. H. VINCE, for Surveyor-General.

# LAND SALES IN THE WESTERN PROVINCE.

Scale of 4 Chains to an Inch.

No. 3,337, W. P.—The Government Agent, Western Province, will on Monday, July 24, 1922, at 12 noon, at his office in Colombo, put up to auction, for sale or settlement, or will otherwise dispose of, the under-mentioned portions of Crown land, in accordance with the regulations of Government regarding land sales. Twenty-seven allotments of land situated in the Hapitigam and Siyane korale east divisions of the Colombo and Negombo Districts of the Western Provnce.

|      | Preliminary plan 14,726.         | Village—Ataudakan<br>Claimant—C |                   | , Siyane korale east.     |        | Exte |          |
|------|--------------