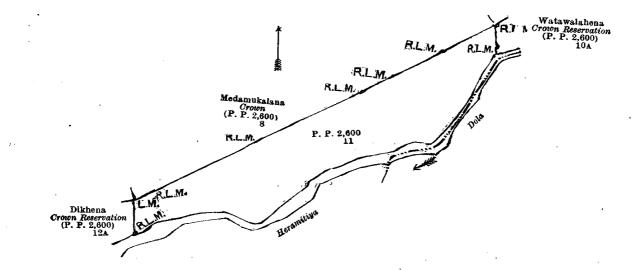

Extent, A. R. P. .. 3 3 9 Lot. 11 Medamukalana (reservation for Heramitiya-dola) • 3• bounded on the north by Medamukalana claimed by the Crown (P. P. 2,600/8); on the east by Watawalahena, Crown reservation (P. P. 2,600/10A); on the south by Heramitiya-dola; on the west by Dikhena, Črown reservation (P. P. 2,600/12A).

and bounded as follows: on the north by Watawalahena claimed by Mrs. V. M. Dassanaike (P. P. f = 20/10); east by Medamukalana, Crownreservation (P.P.2,600/9); south by Heramitiya-dola; west by Medamukalane (P. P. 2,600/11).