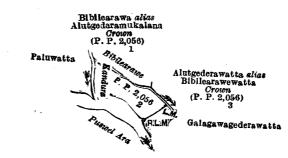

## Description of the Lands referred to.

The following lots situated in the village of Rannanguwawa, in the Kandapalla korale of the Wellawaya division. in the Badulla District, in the Province of Uva :-

#### I. -- Preliminary plan 2,056.

|           |     | <b>1.</b> — <b>L</b> LAIT                                    |
|-----------|-----|--------------------------------------------------------------|
| Lot.<br>1 | *14 | Name of Land.<br>Bibilearawa <i>alias</i> Alutgedaramukalana |

Extent, A. R. P. 1 0 1

and bounded as follows: on the north by Paluwattehena claimed by Appuhamy and others, dry kandura, and Warapitiya-hena claimed by the Crown; on the east by Alutgedarawatta *alias* Bibilearawewatta (lot 3 in preliminary plan 2,056) claimed by the Crown; on the south by Bibilearawa-ela, footpath from fields to garden, and Bibilearawa *alias* Alutgedara-mukalana (lot 2 in preliminary plan 2,056) and Bibilearawa *alias* Alutgedaramukalana (lot 2 in preliminary plan 2,056) claimed by the Crown; and on the west by Paluwatta claimed by Appuhamy.

Surveyor-General's Office, Colombo, October 27, 1919. Scale of 4 Chains to an Inch.

G. K. THORNHILL, for Surveyor-General.

II.-Preliminary plan 2,056. Name of Land. Extent, A. R. P. Lot. 0 1 8 Bibilearawa alias Alutgedaramukalana 2

and bounded as follows : on the north by Bibilearawa alias Alutgedaramukalana (lot 1 in preliminary plan 2,056) claimed by the Crown; on the east by Alutgedarawatta alias Bibilearawewatta (lot 3 in preliminary plan 2,056) claimed by the Crown, and Galagawagedarawatta claimed by Appuhamy; on the south by Puswel-ara; and on the west by kandura and Paluwatta claimed by Appuhamy.

Surveyor-General's Office, Colombo, October 27, 1919. Scale of 4 Chains to an Inch.

G. K. THORNHILL, for Surveyor-General.

December 20, 1921.

R. A. G. FESTING, Government Agent.