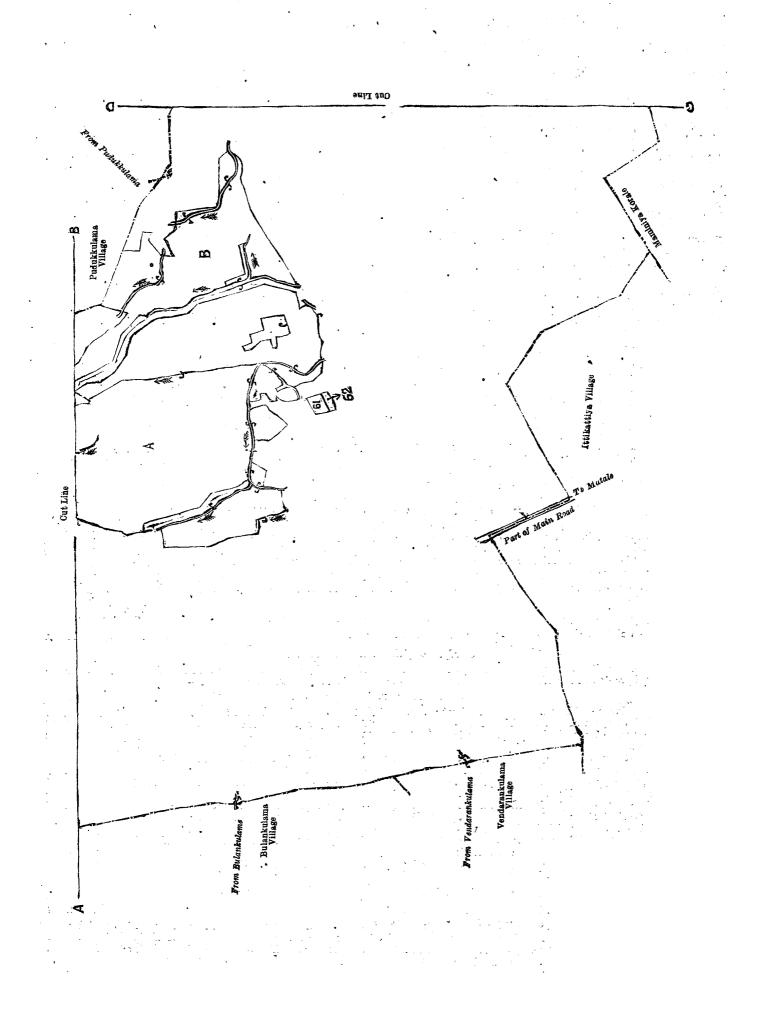

# Anuradhapura S. O. No. 1,102.

Order under Section 2 of "The Waste Lands Ordinances of 1897, 1899, 1900, and 1903," declaring Land to be Crown Property.

In the matter of the lands commonly called or known as Walpaluwa-ela (part of stream), Atawarawalakele, Wekanda-paulahena, and Egodawelkotuwa, &c., situate in the village of Walpaluwa, in the Ihala Kalagam tulana of the Kalagam korale north of the Kalagam palata, in the North-Central Province, and of "The Waste Lands Ordinances of 1807, 1800, 1000, and 1002." of 1897, 1899, 1900, and 1903.'

THE notice required by section 1 of "The Waste Lands Ordinances of 1897, 1899, 1900, and 1903," having been duly published in manner prescribed by that section in respect of the above-named lands (vide Notice No. 7,999), and no claim having been made to the said lands or to any interest therein within the period of three months from the date specified in the said notice, I, Walter Ernest Wait, Special Officer appointed under section 28 of the said Ordinances, under and by virtue of the powers vested in me in that behalf by section 2 of the said Ordinances, do hereby on this 11th day of March, 1922, order and declare that the said lands, as more fully described herein below, situate in the village of Walpaluwa, in the Ihala Kalagam tulana of the Kalagam korale north of the Kalagam palata, in the North-Central Province, and shown as lots 1, 2, 3, 4, 5, 6, 7, 8, 9, 12, 16, 17, 18, 19, 20, 21, and 22 in block survey preliminary plan 835 and in the annexed diagram, and containing in extent 657 acres and 5 perches, are the property of the Crown.

# Description of the Lands referred to.

The following lots situated in the village of Walpaluwa, in the Ihala Kalagam tulana of the Kalagam korale north of 

| Block | SHIVEV | preliminary | plan | 835. |
|-------|--------|-------------|------|------|
|       |        |             |      |      |

|      | Diock sta vey premimary plan over |                                |         |     |      |       |     |                                       |            |    |           |
|------|-----------------------------------|--------------------------------|---------|-----|------|-------|-----|---------------------------------------|------------|----|-----------|
| Lot. |                                   | Name of Land.                  | Extent, | . I | . P. | [ Lot | •   | Name of Land. Exter                   | nt, A.     | R, | <b>P.</b> |
| 1    | •.•                               | Walpaluwa-ela (stream part of) | ••      | 1 ( | ) 6  | 16    | ••  | Horawe-ela (channel)                  | 0          | 0  | 2         |
| 2    | • •                               | Do. ( do. )                    | (       | 0 ( | ) 38 | 17    | ••• | Cart track                            | 0          | 1  | 34        |
| 3    | ••                                | Atawarawalakele, Wekandapaula  | hena,   |     |      | 18    |     | Paralangahena, Walpaluwemukalana,     |            |    |           |
|      |                                   | and Egodawelkotuwa             | . 4     | 2 2 | 32   | i .   |     | Wewabeddekele                         | 14         | 3  | 29        |
| 4,   | ••                                | Cart track                     | (       | 0 0 | ) 31 | 19    | ••  | Minipitiya para (reservation for road |            |    |           |
| 5    |                                   | Galgodakele, Walpaulaweweism   | atha,   |     |      |       |     | to cemetery)                          | 0          | 0  | 18        |
| -    | 54.                               | and Weuihalamukalana           | 6       | 7 ] | 18   | 20    | • • | Minipitiya (cemetery)                 | 0          | 2  | <b>2</b>  |
| 6    | ••.                               | Walpaluwa-ela (stream)         |         | 0 ( | ) 36 | 21    | ••  | Pahiwalamukalana, Oya-addaramu-       |            |    |           |
| 7,   | /                                 | Walpaluwawewa (tank and bund   | ) 3     | 3 ( | ) 33 | 1     |     | kalana, Timbiriwalakele, Welka-       |            | •  |           |
| 8    | • • *                             | Walpaluwa-ela (stream)         | · · · · | 2 ( | ) 6  |       |     | tuwa, and Kongahayaya                 | 468        | 0  | 16        |
| 9    | 74                                | Welahabadakelewelkatuwa (reser | vation  |     |      | 22    | ••  | Kala-oya (part of)                    | <b>21</b>  | 0  | 37        |
|      | - \ ·                             | for ela)                       |         | 1   | 3 19 | 1     |     | · · · · · · · ·                       |            |    | ، سب      |
| 12   | •••/                              | Wekandapaula (part of bund res | erva-   | •   |      | 1     |     |                                       | $657^{-1}$ | 0  | 5         |
| • 1  | <b>\</b>                          | tion)                          |         | 1 2 | 8 8  |       |     |                                       | -          |    |           |

and bounded as follows : on the north by part of Walpaluwa-ela (the village limit of Galagederagama), part of Walpaluwaela (the village limit of Palugaswewa), the village limit of Palugaswewa; on the east by the village limit of Kallanchiyagama; on the south and west by part of Kala-oya (the boundary of the Negampaha korale).