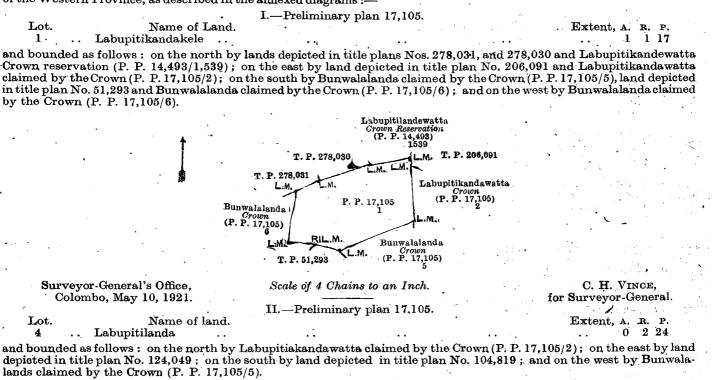

is office in Colombo, and make claim in person or in writing to the said lands or to some interest therein Ve

Such Additional Assistant Government Agent, in pursuance of the powers in him vested by the said Ordinances, will declare by writing under his hand that the said lands, to which no claim has been made, are the property of the Crown.

L. L. HUNTER,

Additional Assistant Government Agent.

| PART III CEYLON GOVERNMENT GAZETTE - JUN | E 9. | .192 |
|------------------------------------------|------|------|
|------------------------------------------|------|------|

Description of the Lands referred to.

The following lots situated in the village of Batawala, in Meda pattuwa of Hewagm korale, in the Colombo District of the Western Province, as described in the annexed diagrams :----





Surveyor-General's Office, Colombo, May 10, 1921. C. H. VINCE, for Surveyor-General.

# LAND SALES IN THE WESTERN PROVINCE.

Scale of 4 Chains to an Inch.

No. 3,337, W. P.—The Government Agent, Western Province, will on Monday, July 24, 1922, at 12 noon, at his office in Colombo, put up to auction, for sale or settlement, or will otherwise dispose of, the under-mentioned portions of Crown land, in accordance with the regulations of Government regarding land sales. Twenty-seven allotments of land situated in the Hapitigam and Siyane korale east divisions of the Colombo and Negombo Districts of the Western Provnce.

|      | Preliminary plan 14,726.         | Village—Ataudakan<br>Claimant—C |                   | , Siyane korale east.     |        | Exte |          |
|------|------------