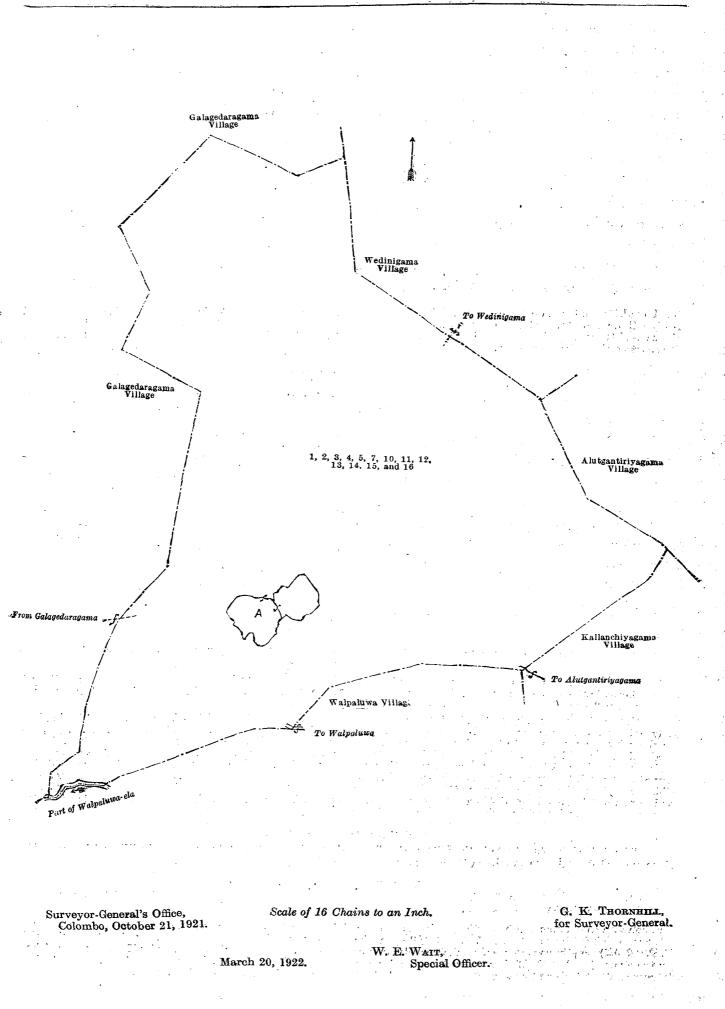

# declaring Land to be Crown Property.

In the matter of the lands commonly called or known as Palugaswewamukalana and Narangallamukalana, &c., situate in the village of Palugaswewa, in the Yoda-ela tulana of the Kalagam korale north of the Kalagam palata, in the North-Central Province, and of "The Waste Lands Ordinances of 1897, 1899, 1900, and 1903."

THE notice required by section 1 of "The Waste Lands Ordinances of 1897, 1899, 1900, and 1903," having ben duly published in manner prescribed by that section in respect of the above-named lands (vide Notice No. 8,004), and no claim having been made to the said lands or to any interest therein within the period of three months from the date specified in the said notice, I, Walter Ernest Wait, Special Officer appointed under section 28 of the said Ordinances, under and by virtue of the powers vested in me in that behalf by section 2 of the said Ordinances, do hereby on this 20th day of March, 1922, order and declare that the said lands; as more fully described herein below, situate in the village of Palugaswewa, in the Yoda-ela tulana of the Kalagam korale north of the Kalagam palata, in the North-Central Province, and shown as lots 1, 2, 3, 4, 5, 7, 10, 11, 12, 13, 14, 15, and 16 in block survey preliminary plan 836 and in the annexed diagram, and containing in extent 562 acres 2 roods and 4 perches, are the property of the Crown.

#### Description of the Lands referred to.

The following lots situated in the village of Palugaswewa, in the Yoda-ela tulana of the Kalagam korale north of the Kalagam palata, in the North-Central Province, as described in the annexen diagram :-

#### Block survey preliminary plan 836.

| Lot |     | Name of Land.                 | Extent, A.  | R.  | <b>P</b> . 1 | Lot. |     |                                  | Exten | t, A. | R.       | Р.  |
|-----|-----|-------------------------------|-------------|-----|--------------|------|-----|----------------------------------|-------|-------|----------|-----|
| 1   | • • | Palugaswewamukalana and       | Naran-      |     |              | 11   | ••  | Part of Walpaluwa-ela (stream)   | ••    | 0     | 0        | 38  |
|     |     | gallamukalana                 | $\dots 252$ | 3   | 15           | 12   | ••  | Palugaswewamukalana              | • •   | 74    | <b>2</b> | 34  |
| 2   | • • | Footpath (Wedinigama-adipara) | 0           | 0   | 36           | 13   |     | Cart track (Walpaluwekarattapara | )     | 0     | 1        | 31Þ |
|     |     | Palugaswewa (tank and bund)   | 17          | 2   | 19           | 14   | ••  | Wekandapaulamukalana             | •••   | 48    | ľ        | 6   |
| 4   |     | Wewapaulamukalana             | 0           | 1   | 18           | 15   | • • | Footpath (adipara)               |       | 0     | 0        | 28. |
| 5   |     | Footpath (adipara)            | 0           | 0   | <b>2</b>     | 16   | • • | Palugaswewamukalana              | • •   | 167   | 1        | 13  |
| 7   |     | Horowu-ela (channel)          | 0           | 0 9 | 29           |      |     | -                                |       |       |          | ·   |
| 10  | -   | Footpath( adipara)            | 0           | 0   | 15           |      |     |                                  |       | 562   | 2        | 4   |

and bounded as follows : on the north by the village limit of Galagedaragama, the village limit of Wedinigama; on the east by the village limit of Wedinigama, the village limit of Alutgantiriyagama, the village limit of Kallanchiyagama; on the south by the village limit of Walpaluwa, the village limit of Walpaluwa (part of Walpaluwa-ela); on the west by the village limit of Galagedaragama.

Nore.-The following lots lying within the above-mentioned boundaries are excluded from this order, and their aggregate acreage of 8 acres 3 roods and 15 perches is not included in the acreage of 562 acres 2 roods and 4 perches given shove :---

| Lot.       |     | Name of Land.     | Block survey pre | miniary plan c |     | Exte | nt, A. R. P. |
|------------|-----|-------------------|------------------|----------------|-----|------|--------------|
| <b>A</b> 6 | ••  | Ihala Puranawela  | ••               | ••             | ••  | ••   | 3 2 20       |
| A 8        | • • | Welabadawetiya    | ••               | ••             | ••  | ••   | 0 0 20       |
| л 9        | ••  | Pahala Puranawela | • •              | ••             | ••• | ••   | 5 0 15       |
|            |     |                   |                  |                |     |      | 8 3 15       |