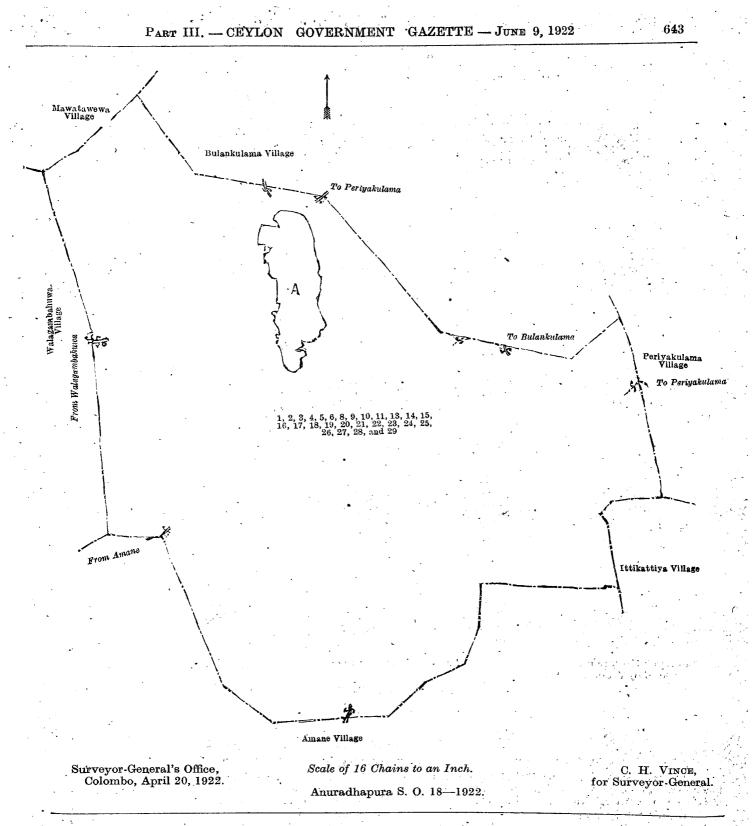

# Anuradhapura S. O. No. 1,102.

Order under Section 2 of "The Waste Lands Ordinances of 1897, 1899, 1900, and 1903," declaring Land to be Crown Property.

In the matter of the lands commonly called or known as Walpaluwa-ela (part of stream), Atawarawalakele, Wekanda-paulahena, and Egodawelkotuwa, &c., situate in the village of Walpaluwa, in the Ihala Kalagam tulana of the Kalagam korale north of the Kalagam palata, in the North-Central Province, and of "The Waste Lands Ordinances of 1807, 1800, 1000, and 1002." of 1897, 1899, 1900, and 1903.'

THE notice required by section 1 of "The Waste Lands Ordinances of 1897, 1899, 1900, and 1903," having been duly published in manner prescribed by that section in respect of the above-named lands (vide Notice No. 7,999), and no claim having been made to the said lands or to any interest therein within the period of three months from the date specified in the said notice, I, Walter Ernest Wait, Special Officer appointed under section 28 of the said Ordinances, under and by virtue of the powers vested in me in that behalf by section 2 of the said Ordinances, do hereby on this 11th day of March, 1922, order and declare that the said lands, as more fully described herein below, situate in the village of Walpaluwa, in the Ihala Kalagam tulana of the Kalagam korale north of the Kalagam palata, in the North-Central Province, and shown as lots 1, 2, 3, 4, 5, 6, 7, 8, 9, 12, 16, 17, 18, 19, 20, 21, and 22 in block survey preliminary plan 835 and in the annexed diagram, and containing in extent 657 acres and 5 perches, are the property of the Crown.

# Description of the Lands referred to.

The following lots situated in the village of Walpaluwa, in the Ihala Kalagam tulana of the Kalagam korale north of 

| Block | SHIVEV | preliminary | plan | 835. |
|-------|--------|-------------|------|------|
|       |        |             |      |      |

|      | Diock sta vey premimary plan over |                                |         |     |      |       |     |                                       |            |    |           |
|------|-----------------------------------|--------------------------------|---------|-----|------|-------|-----|---------------------------------------|------------|----|-----------|
| Lot. |                                   | Name of Land.                  | Extent, | . I | . P. | [ Lot | •   | Name of Land. Exter                   | nt, A.     | R, | <b>P.</b> |
| 1    | •.•                               | Walpaluwa-ela (stream part of) | ••      | 1 ( | ) 6  | 16    | ••  | Horawe-ela (channel)                  | 0          | 0  | 2         |
| 2    | • •                               | Do. ( do. )                    | (       | 0 ( | ) 38 | 17    | ••• | Cart track                            | 0          | 1  | 34        |
| 3    | ••                                | Atawarawalakele, Wekandapaula  | hena,   |     |      | 18    |     | Paralangahena, Walpaluwemukalana,     |            |    |           |
|      |                                   | and Egodawelkotuwa             | . 4     | 2 2 | 32   | i .   |     | Wewabeddekele                         | 14         | 3  | 29        |
| 4,   | ••                                | Cart track                     | (       | 0 0 | ) 31 | 19    | ••  | Minipitiya para (reservation for road |            |    |           |
| 5    |                                   | Galgodakele, Walpaulaweweism   | atha,   |     |      |       |     | to cemetery)                          | 0          | 0  | 18        |
| -    | 54.                               | and Weuihalamukalana           | 6       | 7 ] | 18   | 20    | • • | Minipitiya (cemetery)                 | 0          | 2  | <b>2</b>  |
| 6    | ••.                               | Walpaluwa-ela (stream)         |         | 0 ( | ) 36 | 21    | ••  | Pahiwalamukalana, Oya-addaramu-       |            |    |           |
| 7,   | /                                 | Walpaluwawewa (tank and bund   | ) 3     | 3 ( | ) 33 | 1     |     | kalana, Timbiriwalakele, Welka-       |            | •  |           |
| 8    | • • *                             | Walpaluwa-ela (stream)         | · · · · | 2 ( | ) 6  |       |     | tuwa, and Kongahayaya                 | 468        | 0  | 16        |
| 9    | 74                                | Welahabadakelewelkatuwa (reser | vation  |     |      | 22    | ••  | Kala-oya (part of)                    | <b>21</b>  | 0  | 37        |
|      | - \ ·                             | for ela)                       |         | 1   | 3 19 | 1     |     | · · · · · · · ·                       |            |    | ، سب      |
| 12   | •••/                              | Wekandapaula (part of bund res | erva-   | •   |      | 1     |     |                                       | $657^{-1}$ | 0  | 5         |
| • 1  | <b>\</b>                          | tion)                          |         | 1 2 | 8 8  |       |     |                                       | -          |    |           |

and bounded as follows : on the north by part of Walpaluwa-ela (the village limit of Galagederagama), part of Walpaluwaela (the village limit of Palugaswewa), the village limit of Palugaswewa; on the east by the village limit of Kallanchiyagama; on the south and west by part of Kala-oya (the boundary of the Negampaha korale).