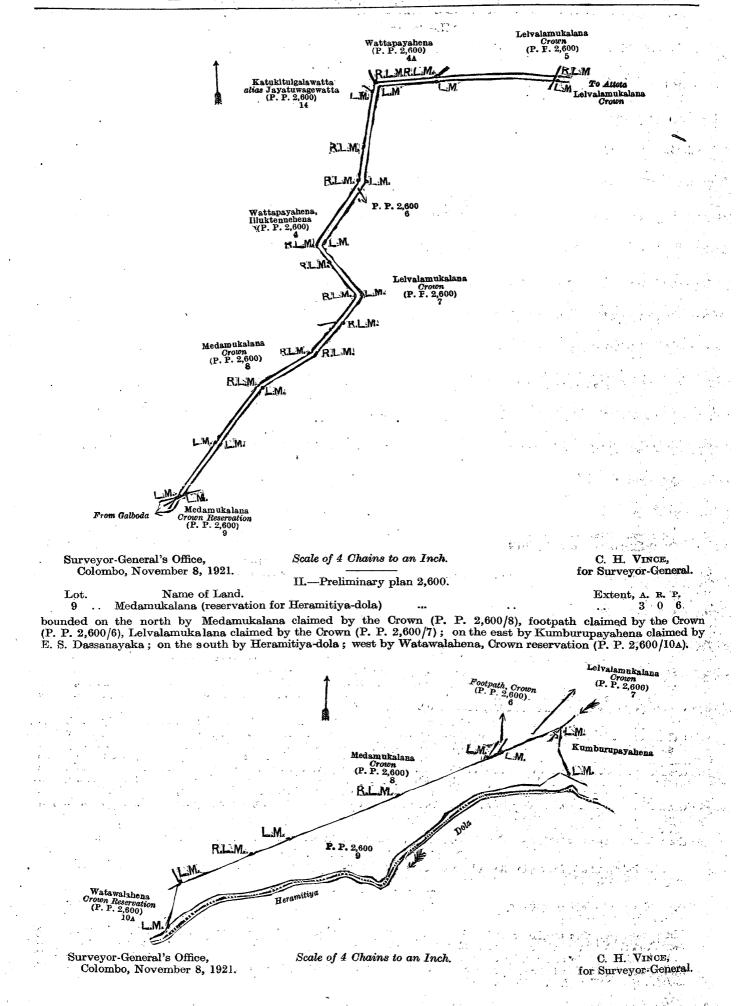

# Description of the Lands referred to.

The following lots situate in the village of Gilimale South, in the Uda pattu south of the Kuruwiti korale of the Ratnapura District, in the Province of Sabaragamuwa, as described in the annexed diagrams :-

#### I.—Preliminary plan 2,600.

Lot. Name of Land. Extent, A. R. P. 6 Footpath 0 2 б

and bounded as follows: on the north by Wattapayahena claimed by K. Jayatuwa and another (P. P. 2,600/4A), Lelvala-mukalana claimed by the Crown (P. P. 2,600/5); on the east by Lelvalamukalana claimed by the Crown (including P. P. 2,600/7); on the south by Medamukalana, Crown reservation (P. P. 2,600/9); on the west by Medamukalana claimed by the Crown (P. P. 2,600/8), Wattapayahena, Illuktennehena claimed by Mrs. V. M. Dassanaike (P. P. 2,600/4), Katu-bitule lawatta china Layatuwarawatta claimed by  $\mathbf{F} \in \mathbf{S}$ . Dassanawaka K. Jayatuwa and others (P. P. 2,600/4), Katukitulgalawatta alias Jayatuwagewatta claimed by E. S. Dassanayaka, K. Jayatuwa and others (P. P. 2,600/14).

Extent, A. R. P. .. 3 3 9 Lot. 11 Medamukalana (reservation for Heramitiya-dola) • 3• bounded on the north by Medamukalana claimed by the Crown (P. P. 2,600/8); on the east by Watawalahena, Crown reservation (P. P. 2,600/10A); on the south by Heramitiya-dola; on the west by Dikhena, Črown reservation (P. P. 2,600/12A).

Surveyor-General's Office, Colombo, November 8, 1921.

Lot.

13

Scale of 4 Chains to an Inch. IV.-Preliminary plan 2,600.

C. H. VINCE, for Surveyor-General.

Name of Land. Medamukalana (reservation for Heramitiya-dola)

Name of Land.

Extent, A. R. P. ... 1 1 21

bounded on the north by Medamukalana claimed by the Crown (P. P. 2,600/8); on the east by Dikhena, Crown reservation (P. P. 2,600/12A); on the south by Heramitiya-dola; on the west by Medamukalana claimed by the Crown.

Order under Section 4, Sub-section (1), of "The Waste Lands Ordinances of 1897, 1899, 1900, and 1903," admitting Land to be Private Property.

In the matter of the land commonly called or known as Wattapayahena, situate in the village of Gilimale South, in the Uda pattu south of the Kuruwiti korale of the Ratnapura District, in the Province of Sabaragamuwa, and of "The Waste Lands Ordinances of 1897, 1899, 1900, and 1903."

| Lot.                   |                                                                   | Prelimir       | ary plan 2,600. |                   |              |                   |
|------------------------|-------------------------------------------------------------------|----------------|-----------------|-------------------|--------------|-------------------|
|                        | Name of Land.                                                     | •              |                 |                   | Ext          | ent, A. R. P.     |
| 4a                     | Wattapayahena                                                     |                |                 |                   |              | 4 0 17            |
| and bound<br>Crown (P. | ded as follows : on the north by $P_{1,2,600}(5)$ on the north by | Katukitulgalan | nukalana claime | d by the Crown, I | Levalamukala | na claimed by the |

); on the east by Levalamukalana claimed by the Crown (P. P. 2,600/5); on the south by footpath from Galboda to Attota claimed by the Crown (P. P. 2,600/6); Katukitulgalawatta alias Jayatuwagewatta caimed by E. S. Dasanayake, K. Jayatuwa, and others (P. P. 2,600/14); on the west by Wattapayahena, Illuktennehena claimed by Mrs. V. M. Dassanaiba (P. P. 2,600/14); Mrs. V. M. Dassanaike (P. P. 2,600/4).