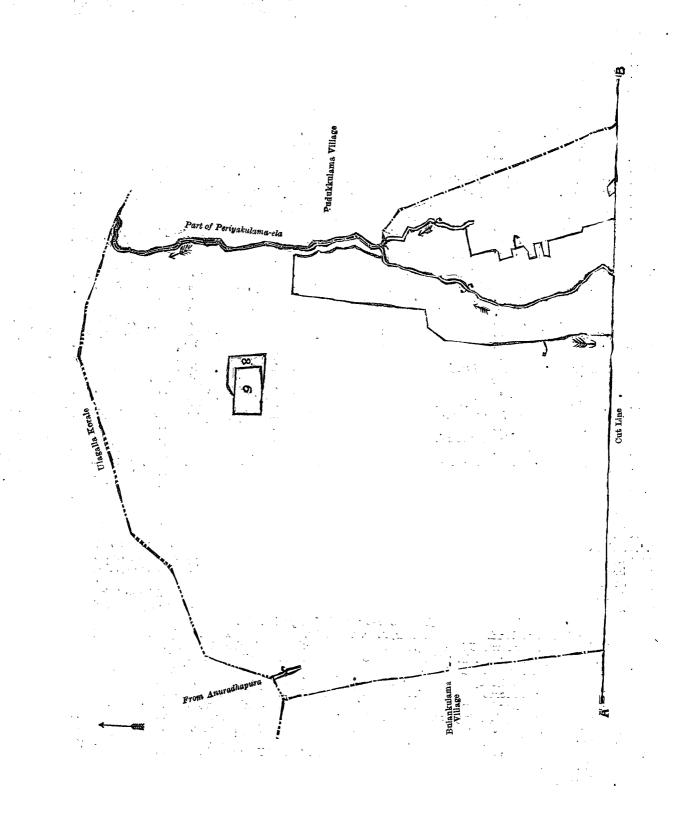

# Anuradhapura S. O. No. 1,102.

Order under Section 2 of "The Waste Lands Ordinances of 1897, 1899, 1900, and 1903," declaring Land to be Crown Property.

In the matter of the lands commonly called or known as Walpaluwa-ela (part of stream), Atawarawalakele, Wekanda-paulahena, and Egodawelkotuwa, &c., situate in the village of Walpaluwa, in the Ihala Kalagam tulana of the Kalagam korale north of the Kalagam palata, in the North-Central Province, and of "The Waste Lands Ordinances of 1807, 1800, 1000, and 1002." of 1897, 1899, 1900, and 1903.'

THE notice required by section 1 of "The Waste Lands Ordinances of 1897, 1899, 1900, and 1903," having been duly published in manner prescribed by that section in respect of the above-named lands (vide Notice No. 7,999), and no claim having been made to the said lands or to any interest therein within the period of three months from the date specified in the said notice, I, Walter Ernest Wait, Special Officer appointed under section 28 of the said Ordinances, under and by virtue of the powers vested in me in that behalf by section 2 of the said Ordinances, do hereby on this 11th day of March, 1922, order and declare that the said lands, as more fully described herein below, situate in the village of Walpaluwa, in the Ihala Kalagam tulana of the Kalagam korale north of the Kalagam palata, in the North-Central Province, and shown as lots 1, 2, 3, 4, 5, 6, 7, 8, 9, 12, 16, 17, 18, 19, 20, 21, and 22 in block survey preliminary plan 835 and in the annexed diagram, and containing in extent 657 acres and 5 perches, are the property of the Crown.

# Description of the Lands referred to.

The following lots situated in the village of Walpaluwa, in the Ihala Kalagam tulana of the Kalagam korale north of 

| Block | SHIVEV | preliminary | plan | 835. |
|-------|--------|-------------|------|------|
|       |        |             |      |      |

|      | Diock sta vey premimary plan over |                                |         |     |      |       |     |                                       |            |    |           |
|------|-----------------------------------|--------------------------------|---------|-----|------|-------|-----|---------------------------------------|------------|----|-----------|
| Lot. |                                   | Name of Land.                  | Extent, | . I | . P. | [ Lot | •   | Name of Land. Exter                   | nt, A.     | R, | <b>P.</b> |
| 1    | •.•                               | Walpaluwa-ela (stream part of) | ••      | 1 ( | ) 6  | 16    | ••  | Horawe-ela (channel)                  | 0          | 0  | 2         |
| 2    | • •                               | Do. ( do. )                    | (       | 0 ( | ) 38 | 17    | ••• | Cart track                            | 0          | 1  | 34        |
| 3    | ••                                | Atawarawalakele, Wekandapaula  | hena,   |     |      | 18    |     | Paralangahena, Walpaluwemukalana,     |            |    |           |
|      |                                   | and Egodawelkotuwa             | . 4     | 2 2 | 32   | i .   |     | Wewabeddekele                         | 14         | 3  | 29        |
| 4,   | ••                                | Cart track                     | (       | 0 0 | ) 31 | 19    | ••  | Minipitiya para (reservation for road |            |    |           |
| 5    |                                   | Galgodakele, Walpaulaweweism   | atha,   |     |      |       |     | to cemetery)                          | 0          | 0  | 18        |
| -    | 54.                               | and Weuihalamukalana           | 6       | 7 ] | 18   | 20    | • • | Minipitiya (cemetery)                 | 0          | 2  | <b>2</b>  |
| 6    | ••.                               | Walpaluwa-ela (stream)         |         | 0 ( | ) 36 | 21    | ••  | Pahiwalamukalana, Oya-addaramu-       |            |    |           |
| 7,   | /                                 | Walpaluwawewa (tank and bund   | ) 3     | 3 ( | ) 33 | 1     |     | kalana, Timbiriwalakele, Welka-       |            | •  |           |
| 8    | • • *                             | Walpaluwa-ela (stream)         | · · · · | 2 ( | ) 6  |       |     | tuwa, and Kongahayaya                 | 468        | 0  | 16        |
| 9    | 74                                | Welahabadakelewelkatuwa (reser | vation  |     |      | 22    | ••  | Kala-oya (part of)                    | <b>21</b>  | 0  | 37        |
|      | - \ ·                             | for ela)                       |         | 1   | 3 19 | 1     |     | · · · · · · · ·                       |            |    | ، سب      |
| 12   | •••/                              | Wekandapaula (part of bund res | erva-   | •   |      | 1     |     |                                       | $657^{-1}$ | 0  | 5         |
| • 1  | <b>\</b>                          | tion)                          |         | 1 2 | 8 8  |       |     |                                       | -          |    |           |

and bounded as follows : on the north by part of Walpaluwa-ela (the village limit of Galagederagama), part of Walpaluwaela (the village limit of Palugaswewa), the village limit of Palugaswewa; on the east by the village limit of Kallanchiyagama; on the south and west by part of Kala-oya (the boundary of the Negampaha korale).