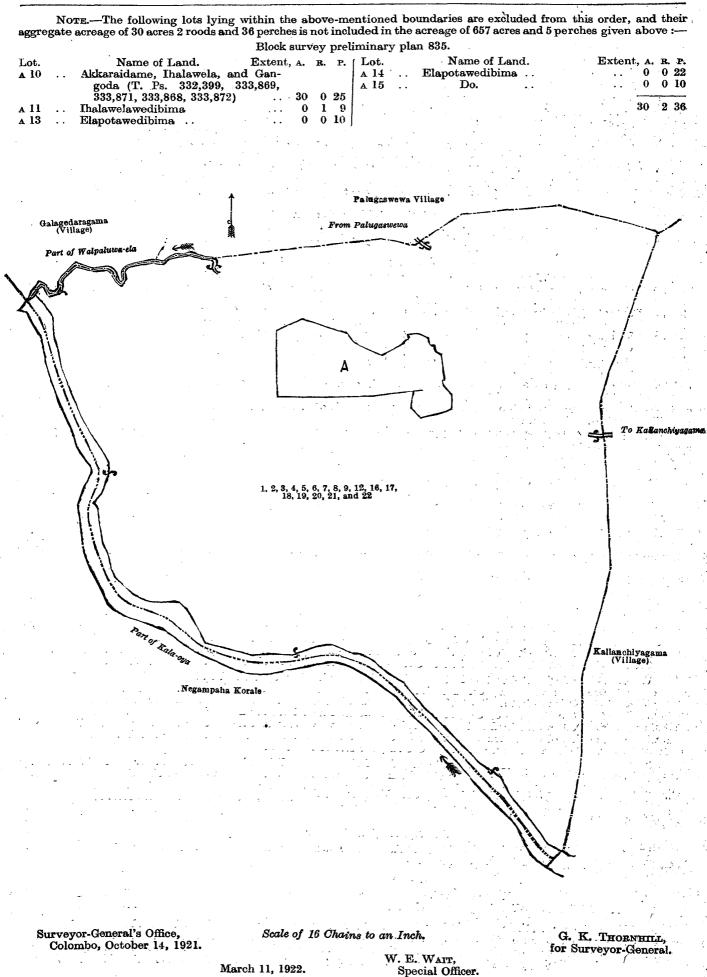

# Anuradhapura S. O. No. 1,102.

Order under Section 2 of "The Waste Lands Ordinances of 1897, 1899, 1900, and 1903," declaring Land to be Crown Property.

In the matter of the lands commonly called or known as Walpaluwa-ela (part of stream), Atawarawalakele, Wekanda-paulahena, and Egodawelkotuwa, &c., situate in the village of Walpaluwa, in the Ihala Kalagam tulana of the Kalagam korale north of the Kalagam palata, in the North-Central Province, and of "The Waste Lands Ordinances of 1807, 1800, 1000, and 1002." of 1897, 1899, 1900, and 1903.'

THE notice required by section 1 of "The Waste Lands Ordinances of 1897, 1899, 1900, and 1903," having been duly published in manner prescribed by that section in respect of the above-named lands (vide Notice No. 7,999), and no claim having been made to the said lands or to any interest therein within the period of three months from the date specified in the said notice, I, Walter Ernest Wait, Special Officer appointed under section 28 of the said Ordinances, under and by virtue of the powers vested in me in that behalf by section 2 of the said Ordinances, do hereby on this 11th day of March, 1922, order and declare that the said lands, as more fully described herein below, situate in the village of Walpaluwa, in the Ihala Kalagam tulana of the Kalagam korale north of the Kalagam palata, in the North-Central Province, and shown as lots 1, 2, 3, 4, 5, 6, 7, 8, 9, 12, 16, 17, 18, 19, 20, 21, and 22 in block survey preliminary plan 835 and in the annexed diagram, and containing in extent 657 acres and 5 perches, are the property of the Crown.

# Description of the Lands referred to.

The following lots situated in the village of Walpaluwa, in the Ihala Kalagam tulana of the Kalagam korale north of 

| Block | SHIVEV | preliminary | plan | 835. |
|-------|--------|-------------|------|------|
|       |        |             |      |      |

|      | Diock sta vey premimary plan over |                                |         |     |      |       |     |                                       |            |    |           |
|------|-----------------------------------|--------------------------------|---------|-----|------|-------|-----|---------------------------------------|------------|----|-----------|
| Lot. |                                   | Name of Land.                  | Extent, | . I | . P. | [ Lot | •   | Name of Land. Exter                   | nt, A.     | R, | <b>P.</b> |
| 1    | •.•                               | Walpaluwa-ela (stream part of) | ••      | 1 ( | ) 6  | 16    | ••  | Horawe-ela (channel)                  | 0          | 0  | 2         |
| 2    | • •                               | Do. ( do. )                    | (       | 0 ( | ) 38 | 17    | ••• | Cart track                            | 0          | 1  | 34        |
| 3    | ••                                | Atawarawalakele, Wekandapaula  | hena,   |     |      | 18    |     | Paralangahena, Walpaluwemukalana,     |            |    |           |
|      |                                   | and Egodawelkotuwa             | . 4     | 2 2 | 32   | i .   |     | Wewabeddekele                         | 14         | 3  | 29        |
| 4,   | ••                                | Cart track                     | (       | 0 0 | ) 31 | 19    | ••  | Minipitiya para (reservation for road |            |    |           |
| 5    |                                   | Galgodakele, Walpaulaweweism   | atha,   |     |      |       |     | to cemetery)                          | 0          | 0  | 18        |
| -    | 54.                               | and Weuihalamukalana           | 6       | 7 ] | 18   | 20    | • • | Minipitiya (cemetery)                 | 0          | 2  | <b>2</b>  |
| 6    | ••.                               | Walpaluwa-ela (stream)         |         | 0 ( | ) 36 | 21    | ••  | Pahiwalamukalana, Oya-addaramu-       |            |    |           |
| 7,   | /                                 | Walpaluwawewa (tank and bund   | ) 3     | 3 ( | ) 33 | 1     |     | kalana, Timbiriwalakele, Welka-       |            | •  |           |
| 8    | • • *                             | Walpaluwa-ela (stream)         | · · · · | 2 ( | ) 6  |       |     | tuwa, and Kongahayaya                 | 468        | 0  | 16        |
| 9    | 74                                | Welahabadakelewelkatuwa (reser | vation  |     |      | 22    | ••  | Kala-oya (part of)                    | <b>21</b>  | 0  | 37        |
|      | - \ ·                             | for ela)                       |         | 1   | 3 19 | 1     |     | · · · · · · · ·                       |            |    | ، سب      |
| 12   | •••/                              | Wekandapaula (part of bund res | erva-   | •   |      | 1     |     |                                       | $657^{-1}$ | 0  | 5         |
| • 1  | <b>\</b>                          | tion)                          |         | 1 2 | 8 8  |       |     |                                       | -          |    |           |

and bounded as follows : on the north by part of Walpaluwa-ela (the village limit of Galagederagama), part of Walpaluwaela (the village limit of Palugaswewa), the village limit of Palugaswewa; on the east by the village limit of Kallanchiyagama; on the south and west by part of Kala-oya (the boundary of the Negampaha korale).