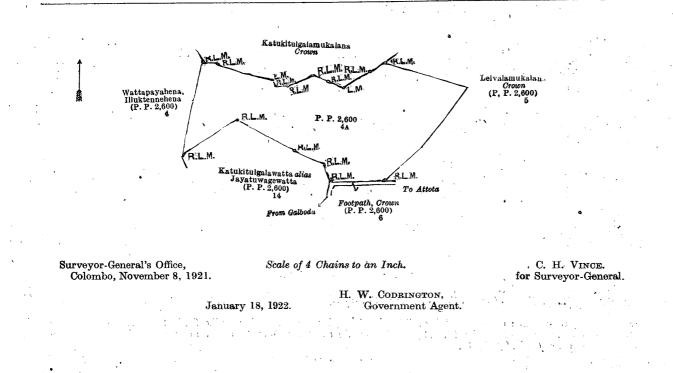

#### I.—Preliminary plan 2,600.

Lot. Name of Land. Extent, A. R. P. 6 Footpath 0 2 б

and bounded as follows: on the north by Wattapayahena claimed by K. Jayatuwa and another (P. P. 2,600/4A), Lelvala-mukalana claimed by the Crown (P. P. 2,600/5); on the east by Lelvalamukalana claimed by the Crown (including P. P. 2,600/7); on the south by Medamukalana, Crown reservation (P. P. 2,600/9); on the west by Medamukalana claimed by the Crown (P. P. 2,600/8), Wattapayahena, Illuktennehena claimed by Mrs. V. M. Dassanaike (P. P. 2,600/4), Katu-bitule lawatta china Layatuwarawatta claimed by  $\mathbf{F} \in \mathbf{S}$ . Dassanawaka K. Jayatuwa and others (P. P. 2,600/4), Katukitulgalawatta alias Jayatuwagewatta claimed by E. S. Dassanayaka, K. Jayatuwa and others (P. P. 2,600/14).

| Lot.                   |                                                                   | Prelimir       | ary plan 2,600. |                   |              |                   |
|------------------------|-------------------------------------------------------------------|----------------|-----------------|-------------------|--------------|-------------------|
|                        | Name of Land.                                                     | •              |                 |                   | Ext          | ent, A. R. P.     |
| 4a                     | Wattapayahena                                                     |                |                 |                   |              | 4 0 17            |
| and bound<br>Crown (P. | ded as follows : on the north by $P_{1,2,600}(5)$ on the north by | Katukitulgalan | nukalana claime | d by the Crown, I | Levalamukala | na claimed by the |

); on the east by Levalamukalana claimed by the Crown (P. P. 2,600/5); on the south by footpath from Galboda to Attota claimed by the Crown (P. P. 2,600/6); Katukitulgalawatta alias Jayatuwagewatta caimed by E. S. Dasanayake, K. Jayatuwa, and others (P. P. 2,600/14); on the west by Wattapayahena, Illuktennehena claimed by Mrs. V. M. Dassanaiba (P. P. 2,600/14); Mrs. V. M. Dassanaike (P. P. 2,600/4).