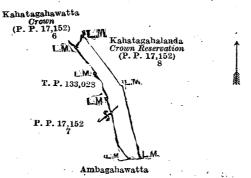

# Description of the Lands referred to.

The following lots situated in the village of Kadurupokuns, in the West Giruwa pattu of the Hambantota District, in the Southern Province, as described in the annexed diagram :---

|                |    | Block survey                     | y preliminary plan 311. |    |            |      |         |    |          |          | s, ja |
|----------------|----|----------------------------------|-------------------------|----|------------|------|---------|----|----------|----------|-------|
| Lot.           |    | Name of Land.                    |                         |    |            | ·. · | Extent, | A. | R.       | Р.       |       |
| 254J           | •• | Henawatta (reservation for road) | • •                     |    | <b>^</b> , |      | •       | 1  | 0        | Ò        |       |
| 254 <b>j</b> 1 | •• | Katuwanduwahena ( do. )          | ••                      | •• |            |      | •       | 0  | 1        | <b>2</b> |       |
|                |    |                                  |                         |    |            |      | -       |    | <u> </u> |          |       |
|                |    |                                  |                         |    |            |      |         | 1  | 1        | 9        |       |

and bounded as follows: on the north by the road from Matara to Tangalla, Pokunawatta claimed by Lorenszu Hewage Deonis; on the east by wella (seashore) to be declared the property of the Crown under the Waste Lands Ordinances, Henawatta claimed by B. H. Wickremasingha; on the south by Henawatta claimed by B. H. Wickremasinghe, Julgahawalawatta and Henawatta claimed by B. H. Wickremasinghe, Usgalbodahena claimed by B. H. Wickremasinghe; on the west by a path, the road from Matara to Tangalla.