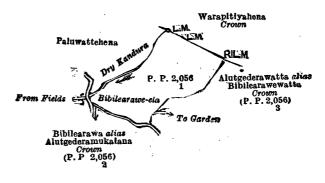

## Description of the Lands referred to.

The following lots situated in the village of Rannanguwawa, in the Kandapalla korale of the Wellawaya division. in the Badulla District, in the Province of Uva :-

#### I. -- Preliminary plan 2,056.

|           |     | <b>1.</b> — <b>L</b> LAIT                                    |
|-----------|-----|--------------------------------------------------------------|
| Lot.<br>1 | *14 | Name of Land.<br>Bibilearawa <i>alias</i> Alutgedaramukalana |

Extent, A. R. P. 1 0 1

and bounded as follows: on the north by Paluwattehena claimed by Appuhamy and others, dry kandura, and Warapitiya-hena claimed by the Crown; on the east by Alutgedarawatta *alias* Bibilearawewatta (lot 3 in preliminary plan 2,056) claimed by the Crown; on the south by Bibilearawa-ela, footpath from fields to garden, and Bibilearawa *alias* Alutgedara-mukalana (lot 2 in preliminary plan 2,056) and Bibilearawa *alias* Alutgedaramukalana (lot 2 in preliminary plan 2,056) claimed by the Crown; and on the west by Paluwatta claimed by Appuhamy.

Surveyor-General's Office, Colombo, October 27, 1919. Scale of 4 Chains to an Inch.

G. K. THORNHILL, for Surveyor-General.

II.-Preliminary plan 2,056. Name of Land. Extent, A. R. P. Lot. 0 1 8 Bibilearawa alias Alutgedaramukalana 2

and bounded as follows : on the north by Bibilearawa alias Alutgedaramukalana (lot 1 in preliminary plan 2,056) claimed by the Crown; on the east by Alutgedarawatta alias Bibilearawewatta (lot 3 in preliminary plan 2,056) claimed by the Crown, and Galagawagedarawatta claimed by Appuhamy; on the south by Puswel-ara; and on the west by kandura and Paluwatta claimed by Appuhamy.

Surveyor-General's Office, Colombo, October 27, 1919. Scale of 4 Chains to an Inch.

G. K. THORNHILL, for Surveyor-General.

December 20, 1921.

R. A. G. FESTING, Government Agent.