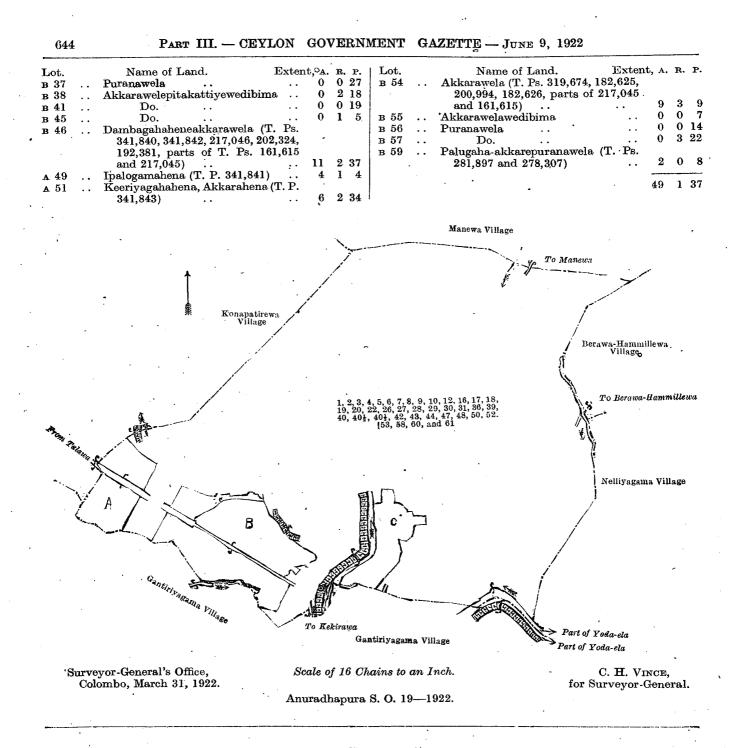

# declaring Land to be Crown Property.

In the matter of the lands commonly called or known as Palugaswewamukalana and Narangallamukalana, &c., situate in the village of Palugaswewa, in the Yoda-ela tulana of the Kalagam korale north of the Kalagam palata, in the North-Central Province, and of "The Waste Lands Ordinances of 1897, 1899, 1900, and 1903."

THE notice required by section 1 of "The Waste Lands Ordinances of 1897, 1899, 1900, and 1903," having ben duly published in manner prescribed by that section in respect of the above-named lands (vide Notice No. 8,004), and no claim having been made to the said lands or to any interest therein within the period of three months from the date specified in the said notice, I, Walter Ernest Wait, Special Officer appointed under section 28 of the said Ordinances, under and by virtue of the powers vested in me in that behalf by section 2 of the said Ordinances, do hereby on this 20th day of March, 1922, order and declare that the said lands; as more fully described herein below, situate in the village of Palugaswewa, in the Yoda-ela tulana of the Kalagam korale north of the Kalagam palata, in the North-Central Province, and shown as lots 1, 2, 3, 4, 5, 7, 10, 11, 12, 13, 14, 15, and 16 in block survey preliminary plan 836 and in the annexed diagram, and containing in extent 562 acres 2 roods and 4 perches, are the property of the Crown.

#### Description of the Lands referred to.

The following lots situated in the village of Palugaswewa, in the Yoda-ela tulana of the Kalagam korale north of the Kalagam palata, in the North-Central Province, as described in the annexen diagram :-

#### Block survey preliminary plan 836.

| Lot |     | Name of Land.                 | Extent, A.  | R.  | <b>P</b> . 1 | Lot. |     |                                  | Exten | t, A. | R.       | Р.  |
|-----|-----|-------------------------------|-------------|-----|--------------|------|-----|----------------------------------|-------|-------|----------|-----|
| 1   | • • | Palugaswewamukalana and       | Naran-      |     |              | 11   | ••  | Part of Walpaluwa-ela (stream)   | ••    | 0     | 0        | 38  |
|     |     | gallamukalana                 | $\dots 252$ | 3   | 15           | 12   | ••  | Palugaswewamukalana              | • •   | 74    | <b>2</b> | 34  |
| 2   | • • | Footpath (Wedinigama-adipara) | 0           | 0   | 36           | 13   |     | Cart track (Walpaluwekarattapara | )     | 0     | 1        | 31Þ |
|     |     | Palugaswewa (tank and bund)   | 17          | 2   | 19           | 14   | ••  | Wekandapaulamukalana             | •••   | 48    | ľ        | 6   |
| 4   |     | Wewapaulamukalana             | 0           | 1   | 18           | 15   | • • | Footpath (adipara)               |       | 0     | 0        | 28. |
| 5   |     | Footpath (adipara)            | 0           | 0   | <b>2</b>     | 16   | • • | Palugaswewamukalana              | • •   | 167   | 1        | 13  |
| 7   |     | Horowu-ela (channel)          | 0           | 0 9 | 29           |      |     | -                                |       |       |          | ·   |
| 10  | -   | Footpath( adipara)            | 0           | 0   | 15           |      |     |                                  |       | 562   | 2        | 4   |

and bounded as follows : on the north by the village limit of Galagedaragama, the village limit of Wedinigama; on the east by the village limit of Wedinigama, the village limit of Alutgantiriyagama, the village limit of Kallanchiyagama; on the south by the village limit of Walpaluwa, the village limit of Walpaluwa (part of Walpaluwa-ela); on the west by the village limit of Galagedaragama.