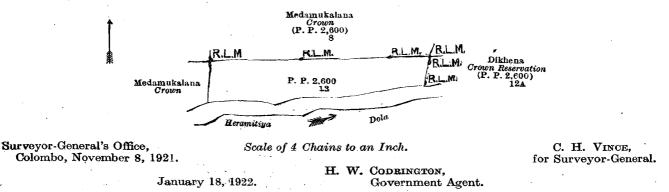

Name of Land.

Extent, A. R. P. ... 1 1 21

bounded on the north by Medamukalana claimed by the Crown (P. P. 2,600/8); on the east by Dikhena, Crown reservation (P. P. 2,600/12A); on the south by Heramitiya-dola; on the west by Medamukalana claimed by the Crown.