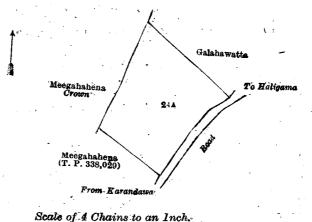

WHEREAS in pursuance of section 1 of the said Ordinances it was duly notified on the 30th day of September, 1921, that if no claim to the land commonly called or known as Meegahena, situate in the village of Pallegama, in the Giratalane korale of the Dewamedi hatpattu of the Kurunegala District, in the North-Western Province, containing in extent 1 acre 3 roods and 9 perches, and shown as lot 24A in block survey preliminary plan 1,762 and in the annexed diagram, was made to Norman Albert Hampton, Special Officer appointed under section 28 of the said Ordinances, within the period of three months from the date specified in such notice, such land would be declared the property of the Crown, and dealt with on account of the Crown (vide Notice No. 7,960):

#### Description of the Land referred to.

The following lot situated in the village of Pallegama, in the Giratalane korale of the Dewamedi hatpattu of the Kurunegala District, in the North-Western Province, as described in the annexed diagram :—

# Block survey preliminary plan 1,762.

Lot. Name of Land. 24A. Meegahahena

and bounded as follows: on the north by Meegahahena declared to be the property of the Crown under the Waste Lands Ordinances, Galahawatta claimed by Rajapaksa Pedidurayalage Kiriya and others; on the east by Galahawatta claimed by Rajapaksa Pedidurayalage Kiriya and others, the road from Haligama to Karandawa; on the south by the road from Haligama to Karandawa, Meegahahena sold by the Crown (T. P. 338,029); on the west by Meegahahena sold by the Crown (T. P. 338,029), Meegahahena declared to be the property of the Crown under the Waste Lands Ordinances.