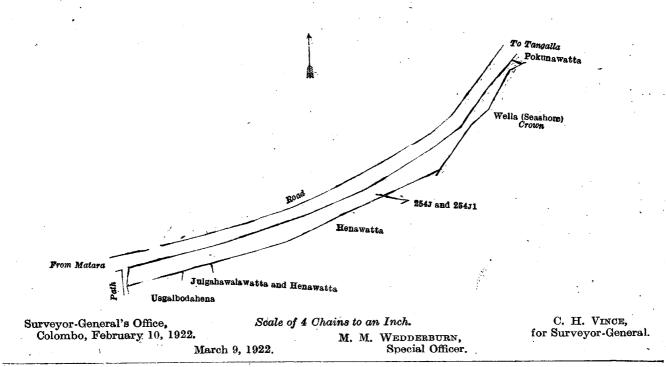

WHEREAS in pulsuance of section 1 of the said Ordinances it was duly notified on the 10th day of June, 1921, that if no claim to the lands commonly called or known as Henawatta (reservation for road), and Katuwanduwahena (reservation for road), situate in the village of Kadurupokuna, in the West Giruwa pattu of the Hambantota District, in the Southern Province, containing in extent 1 acre 1 rood and 2 perches, and shown as lots 2543 and 25431 in block survey preliminary plan 311, and in the annexed diagram, was made to Maxwell MacLagan Wedderburn, Special Officer appointed under section 28 of the said Ordinances, within the period of three months from the date specified in such notice, such lands would be declared the property of the Crown, and dealt with on account of the Crown (vide Notice No. 7,887):

# Description of the Lands referred to.

The following lots situated in the village of Kadurupokuns, in the West Giruwa pattu of the Hambantota District, in the Southern Province, as described in the annexed diagram :---

|                |    | Block survey                     | y preliminary plan 311. |    |            |      |         |    |          |          | s, ja |
|----------------|----|----------------------------------|-------------------------|----|------------|------|---------|----|----------|----------|-------|
| Lot.           |    | Name of Land.                    |                         |    |            | ·. · | Extent, | A. | R.       | Р.       |       |
| 254J           | •• | Henawatta (reservation for road) | • •                     |    | <b>^</b> , |      | •       | 1  | 0        | Ò        |       |
| 254 <b>j</b> 1 | •• | Katuwanduwahena ( do. )          | ••                      | •• |            |      | •       | 0  | 1        | <b>2</b> |       |
|                |    |                                  |                         |    |            |      | -       |    | <u> </u> |          |       |
|                |    |                                  |                         |    |            |      |         | 1  | 1        | 9        |       |

and bounded as follows: on the north by the road from Matara to Tangalla, Pokunawatta claimed by Lorenszu Hewage Deonis; on the east by wella (seashore) to be declared the property of the Crown under the Waste Lands Ordinances, Henawatta claimed by B. H. Wickremasingha; on the south by Henawatta claimed by B. H. Wickremasinghe, Julgahawalawatta and Henawatta claimed by B. H. Wickremasinghe, Usgalbodahena claimed by B. H. Wickremasinghe; on the west by a path, the road from Matara to Tangalla.