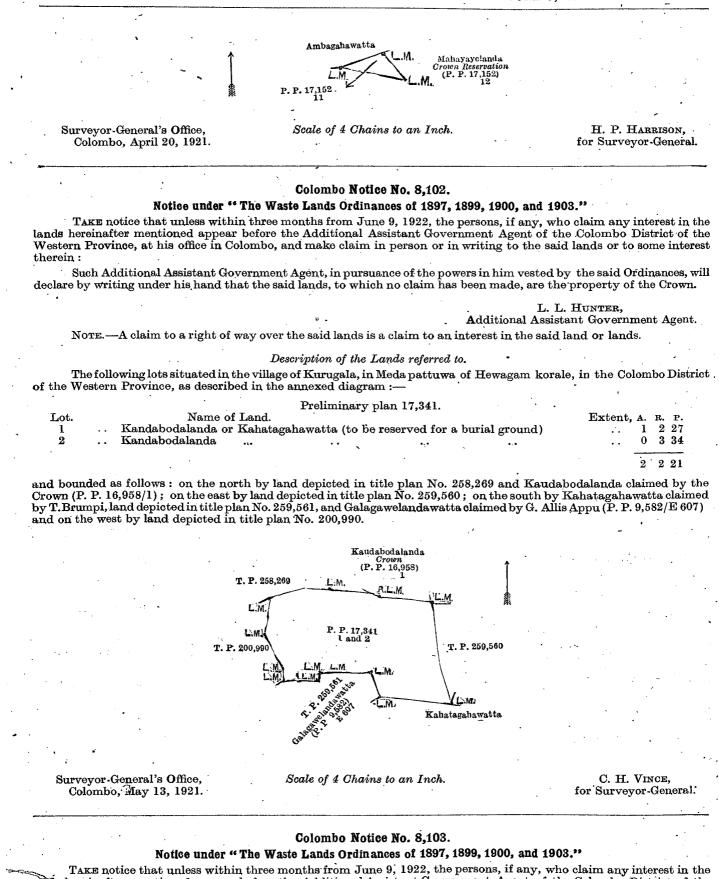

# Description of the Lands referred to.

The following lots situated in the village of Kadurupokuns, in the West Giruwa pattu of the Hambantota District, in the Southern Province, as described in the annexed diagram :---

|                |    | Block survey                     | y preliminary plan 311. |    |            |      |         |    |          |          | s, ja |
|----------------|----|----------------------------------|-------------------------|----|------------|------|---------|----|----------|----------|-------|
| Lot.           |    | Name of Land.                    |                         |    |            | ·. · | Extent, | A. | R.       | Р.       |       |
| 254J           | •• | Henawatta (reservation for road) | • •                     |    | <b>^</b> , |      | •       | 1  | 0        | Ò        |       |
| 254 <b>j</b> 1 | •• | Katuwanduwahena ( do. )          | ••                      | •• |            |      | •       | 0  | 1        | <b>2</b> |       |
|                |    |                                  |                         |    |            |      | -       |    | <u> </u> |          |       |
|                |    |                                  |                         |    |            |      |         | 1  | 1        | 9        |       |

and bounded as follows: on the north by the road from Matara to Tangalla, Pokunawatta claimed by Lorenszu Hewage Deonis; on the east by wella (seashore) to be declared the property of the Crown under the Waste Lands Ordinances, Henawatta claimed by B. H. Wickremasingha; on the south by Henawatta claimed by B. H. Wickremasinghe, Julgahawalawatta and Henawatta claimed by B. H. Wickremasinghe, Usgalbodahena claimed by B. H. Wickremasinghe; on the west by a path, the road from Matara to Tangalla.