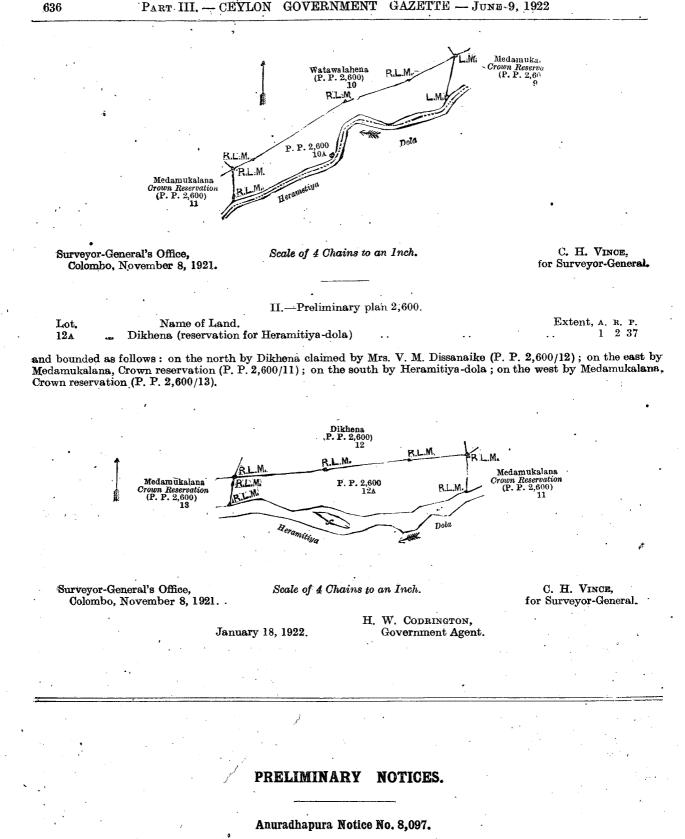

Extent, A. R. P. .. 3 3 9 Lot. 11 Medamukalana (reservation for Heramitiya-dola) • 3• bounded on the north by Medamukalana claimed by the Crown (P. P. 2,600/8); on the east by Watawalahena, Crown reservation (P. P. 2,600/10A); on the south by Heramitiya-dola; on the west by Dikhena, Črown reservation (P. P. 2,600/12A).

and bounded as follows: on the north by Watawalahena claimed by Mrs. V. M. Dassanaike (P. P. f = 20/10); east by Medamukalana, Crownreservation (P.P.2,600/9); south by Heramitiya-dola; west by Medamukalane (P. P. 2,600/11).