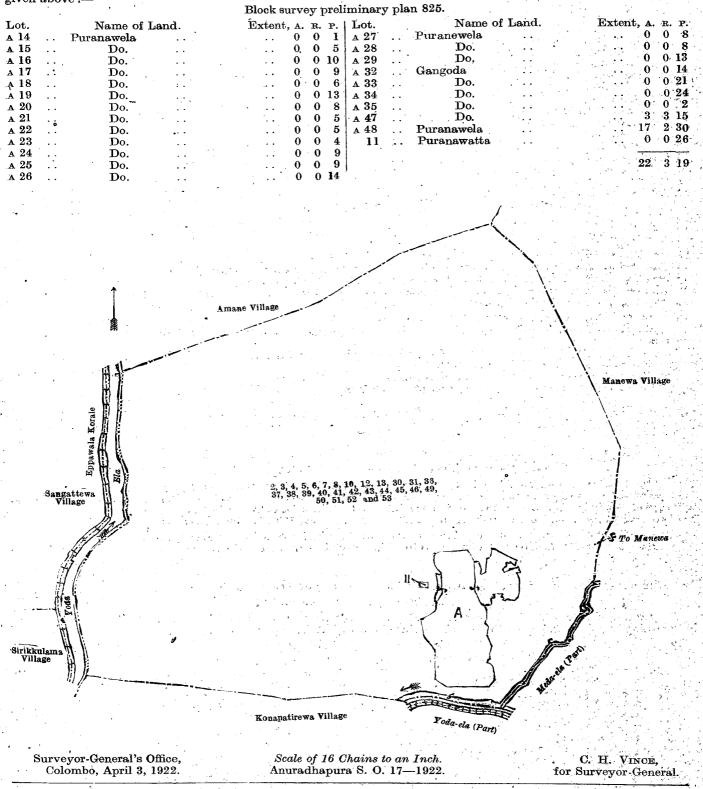

# declaring Land to be Crown Property.

In the matter of the lands commonly called or known as Palugaswewamukalana and Narangallamukalana, &c., situate in the village of Palugaswewa, in the Yoda-ela tulana of the Kalagam korale north of the Kalagam palata, in the North-Central Province, and of "The Waste Lands Ordinances of 1897, 1899, 1900, and 1903."

THE notice required by section 1 of "The Waste Lands Ordinances of 1897, 1899, 1900, and 1903," having ben duly published in manner prescribed by that section in respect of the above-named lands (vide Notice No. 8,004), and no claim having been made to the said lands or to any interest therein within the period of three months from the date specified in the said notice, I, Walter Ernest Wait, Special Officer appointed under section 28 of the said Ordinances, under and by virtue of the powers vested in me in that behalf by section 2 of the said Ordinances, do hereby on this 20th day of March, 1922, order and declare that the said lands; as more fully described herein below, situate in the village of Palugaswewa, in the Yoda-ela tulana of the Kalagam korale north of the Kalagam palata, in the North-Central Province, and shown as lots 1, 2, 3, 4, 5, 7, 10, 11, 12, 13, 14, 15, and 16 in block survey preliminary plan 836 and in the annexed diagram, and containing in extent 562 acres 2 roods and 4 perches, are the property of the Crown.

#### Description of the Lands referred to.

The following lots situated in the village of Palugaswewa, in the Yoda-ela tulana of the Kalagam korale north of the Kalagam palata, in the North-Central Province, as described in the annexen diagram :-

#### Block survey preliminary plan 836.

| Lot |     | Name of Land.                 | Extent, A.  | R.  | <b>P</b> . 1 | Lot. |     |                                  | Exten | t, A. | R.       | Р.  |
|-----|-----|-------------------------------|-------------|-----|--------------|------|-----|----------------------------------|-------|-------|----------|-----|
| 1   | • • | Palugaswewamukalana and       | Naran-      |     |              | 11   | ••  | Part of Walpaluwa-ela (stream)   | ••    | 0     | 0        | 38  |
|     |     | gallamukalana                 | $\dots 252$ | 3   | 15           | 12   | ••  | Palugaswewamukalana              | • •   | 74    | <b>2</b> | 34  |
| 2   | • • | Footpath (Wedinigama-adipara) | 0           | 0   | 36           | 13   |     | Cart track (Walpaluwekarattapara | )     | 0     | 1        | 31Þ |
|     |     | Palugaswewa (tank and bund)   | 17          | 2   | 19           | 14   | ••  | Wekandapaulamukalana             | •••   | 48    | ľ        | 6   |
| 4   |     | Wewapaulamukalana             | 0           | 1   | 18           | 15   | • • | Footpath (adipara)               |       | 0     | 0        | 28. |
| 5   |     | Footpath (adipara)            | 0           | 0   | <b>2</b>     | 16   | • • | Palugaswewamukalana              | • •   | 167   | 1        | 13  |
| 7   |     | Horowu-ela (channel)          | 0           | 0 9 | 29           |      |     | -                                |       |       |          | ·   |
| 10  | -   | Footpath( adipara)            | 0           | 0   | 15           |      |     |                                  |       | 562   | 2        | 4   |

and bounded as follows : on the north by the village limit of Galagedaragama, the village limit of Wedinigama; on the east by the village limit of Wedinigama, the village limit of Alutgantiriyagama, the village limit of Kallanchiyagama; on the south by the village limit of Walpaluwa, the village limit of Walpaluwa (part of Walpaluwa-ela); on the west by the village limit of Galagedaragama.

Nore.-The following lots lying within the above-mentioned boundaries are excluded from this order, and their aggregate acreage of 8 acres 3 roods and 15 perches is not included in the acreage of 562 acres 2 roods and 4 perches given shove :---

| Lot.       |     | Name of Land.     | Block survey pre | miniary plan c |     | Exte | nt, A. R. P. |
|------------|-----|-------------------|------------------|----------------|-----|------|--------------|
| <b>A</b> 6 | ••  | Ihala Puranawela  | ••               | ••             | ••  | ••   | 3 2 20       |
| A 8        | • • | Welabadawetiya    | ••               | ••             | ••  | ••   | 0 0 20       |
| л 9        | ••  | Pahala Puranawela | • •              | ••             | ••• | ••   | 5 0 15       |
|            |     |                   |                  |                |     |      | 8 3 15       |