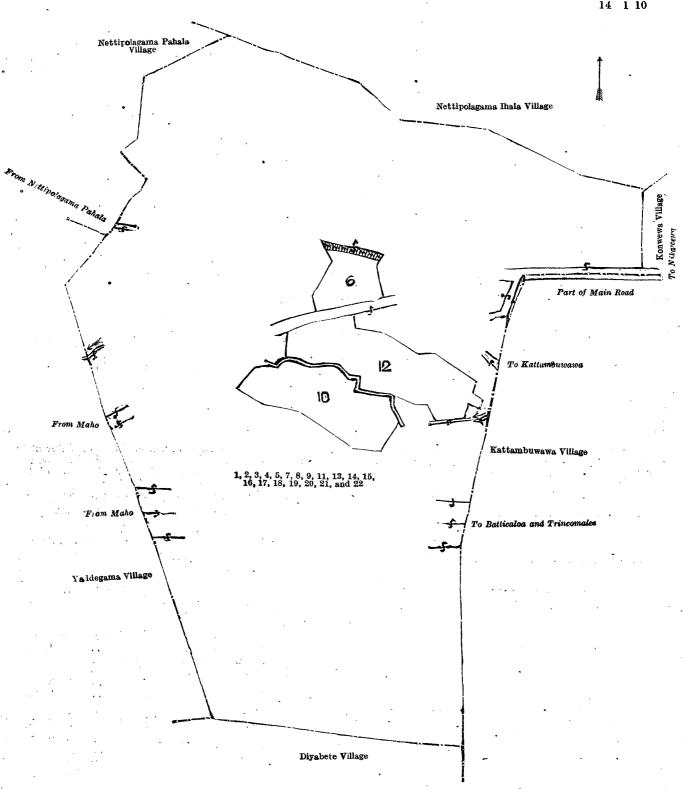

eliminary plan 1,857.

| ac . |     |                                  |     | ••• | T-1-4   |          |    |    |   |
|------|-----|----------------------------------|-----|-----|---------|----------|----|----|---|
| Lot. |     | Name of Land.                    |     |     | Extent, | A.       | В. | Ρ. | , |
| 6    |     | Webadakumbura                    | • • | • • | • •     | <b>2</b> | 0  | 33 | , |
| 10   | ••• | Mawatewela                       | • • | • • | • •     | 5        | 1  | 14 | Ĺ |
| 12   |     | Helambewewela Dangahamulakumbura | •1• | • • | •.•     | · 6      | 3  | 3  | ; |
|      |     | •                                |     |     |         |          |    |    |   |
|      |     |                                  | •   |     |         | 1.1      |    | 10 |   |



Surveyor-General's Office, Colombo, May 1, 1922.

Scale of 8 Chains to an Inch.
Kurunegala S. O. 28—1922.

C. H. VINCE, for Surveyor-General.

## Kegalla Notice No. 8,110.

# Notice under "The Waste Lands Ordinances of 1897, 1899, 1900, and 1903."

TAKE notice that unless within three months from June 16, 1922, the persons, if any, who claim any interest in the land hereinafter mentioned make claim in person or in writing to the said land or to some interest therein to the Assistant Government Agent of the Kegalla District at the Kegalla Kachcheri:

Such Assistant Government Agent, in pursuance of the powers in him vested by the said Ordinances, will declare by writing under his hand that the land, to which no claim has been made, is the property of the Crown.

G. S. WODEMAN, Assistant G