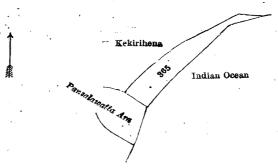

Extent, A. R. P.

1 1 4

and bounded as follows: on the north by Kekirihena claimed by B. H. Wickramssinghe, on the east, south, and west by the Indian Ocean.

Kekirihena 363 Indian Ocean

Surveyor-General's Office Colombo, August 6, 1920. Scale of 4 Chains to an Inch.

Surveyor-General's Office, Colombo, August 6, 1920. Scale of 4 Chains to an Inch.

F. J. SALMON, for Acting Surveyor-General,

Lot. 366

XIV.—Block survey preliminary plan 311. Name of Land.

Wella (seashore) and bounded as follows: on the north by Walathawatta (private), Malgahawatta claimed by A. H. Arnolis Appu and others, Malgahawatta claimed by C. H. Simon Appu, Malgahawatta claimed by Andrahennedige Harmanis and others, Welewattakebella claimed by Juanahennedige Heen Appu and others, Karagahawatta and Pansalawatta claimed by Alutpatabendige Doanhamy and another, Dombagahawatta claimed by A. D. S. Wickramssinghe, Dombagahawatta claimed by B. A. S. Wickramssinghe, Moderawatta claimed by Wickramssinghe, Bala Mahatmaya, the Pansalawattaara; on the east, south, and west by the Indian Ocean.