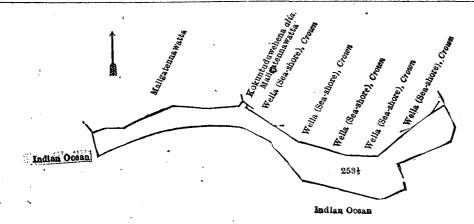

III.—Block survey preliminary plan 311.

Name of Land.

Wellakoratuwa (seashore)

Extent, A. R. P.

0

and bounded as follows: on the north by Wellakoratuwa declared to be the property of the Crown under the Waste Lands Ordinances; on the east by Pottekebella (private); on the south by the Indian Ocean; on the west by Wellakoratuwa declared to be the property of the Crown under the Waste Lands Ordinances.

> Wellakoratuwa 2521 Indian Ocean

Surveyor-General's Office, Colombo, August 6, 1920.

Scale of 4 Chains to an Inch.

F. J. SALMON, for Acting Surveyor-General.

IV.—Block survey preliminary plan 311.

Name of Land. Wella (seashore)

and bounded as follows: on the north by Maligatennawatta (private), Kokuntuduwehena alias Maligatennawatta (private), Wella (seashore) declared to be the property of the Crown under the Waste Lands Ordinances; on the east, south, and west by the Indian Ocean.