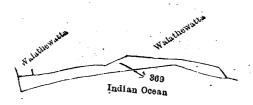

For Diagram see page 662.

XV.-Block survey preliminary plan 311.

Lot. 369

Name of Land. Wella (seashore)

Extent, A. R. P.

0 1 15

and bounded as follows: on the north and east by Walathewatta (private); on the south and west by the Indian Ocean.