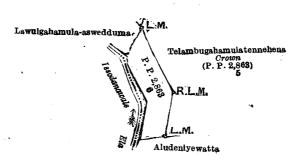

ounded as follows: on the north by Delkinde-oya; on the east by Elapahalamukalana claimed by the Crown; on the south by Elapahalamukalana claimed by the Crown (lot 2 in P. P. 2,863); on the west by Gurunnehelagedeniya claimed by H. Dingiri Appu and others.



Surveyor-General's Office, Colombo, March 29, 1922.

Scale of 4 Chains to an Inch.

C. R. LUNDIE, for Surveyor-General.

#### II.—Preliminary plan 2,863.

Lot. Name of Land. Extent, A. R. P. 6 ... Telambugahamulatennehena (reservation for Issodanawale-ela) ... 0 1 36

and bounded as follws: on the north by Lawulugahamula-aswedduma claimed by Balage Seti; on the east by Telambugahamulatennehena claimed by the Crown (lot 5 in P. P. 2,863); on the south by Aludeniyewatta claimed by S. Samara and others; on the west by Issodanawale-ela.



Surveyor-General's Office, Colombo, March 29, 1922. Scale of 4 Chains to an Inch.

C. R. LUNDIE, for Surveyor-General.

### LAND SALES IN THE CENTRAL PROVINCE.

No. 2,588, C. P.—The Government Agent, Central Province, will on Wednesday, August 2, 1922, at 1.30 r.m., at his office in Kandy Kachcheri, put up to auction, for sale or settlement, or will otherwise dispose of, the under-mentioned portions of Crown land, in accordance with the regulations of Government regarding land sales. Eighteen allotments of land situated in the Pata Hewaheta and Uda palata divisions of the Kandy District of the Central Province.

Preliminary plan 6,600. Village—Deltota in Gandahaye korale of Pata Hewaheta division.

|              | aronning plan of             | · · · · · · · · · · · · · · · · · · ·