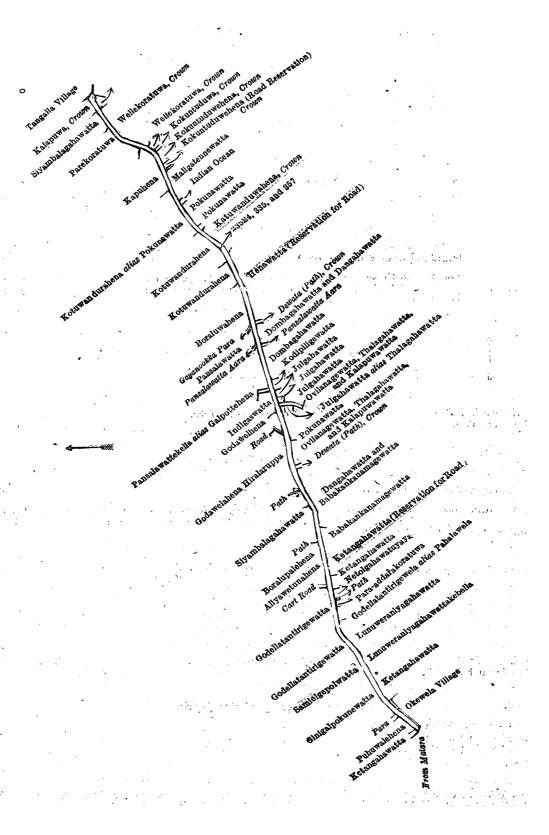

#### Hambantota S. O. No. 1,697.

Order under Section 2 of "The Waste Lands Ordinances of 1897, 1899, 1900, and 1903." declaring Land to be Crown Property.

In the matter of the lands commonly called or known as Dewata (path), Matara-Tangalla road, &c., situate in the village of Kadurupokuna, in the West Giruwa pattu of the Hambantota District, in the Southern Province, and of "The Waste Lands Ordinances of 1897, 1899, 1900, and 1903.

THE notice required by section 1 of "The Waste Lands Ordinances of 1897, 1899, 1900, and 1903," having been duly published in manner prescribed by that section in respect of the above-named lands (vide Notice No. 7,887), and no claim having been made to the said lands or to any interest therein within the period of three months from the date specified in the said notice, I, Maxwell Maclagan Wedderburn, Special Officer appointed under section 28 of the said Ordinances, under and by virtue of the powers vested in me in that behalf by section 2 of the said Ordinances, do hereby on this 9th Kadurupokuna, in the West Giruwa pattu of the Hambantota District, in the Southern Province, and shown as lots 235£4, 335, 357, 245B, 252½, 253½, 308£1A, 309A, 336, 349, 336A, 347, 338, 362, 363, 364, 365, 366, 369, 254M, and 361 in block survey preliminary plan 311 and in the annexed diagrams, and containing in extent 25 acres 2 roods and 22 perches, are the property of the Crown. day of March, 1922, order and declare that the said lands, as more fully described herein below, situate in the village of

Description of the Lands referred to.

The following lots situated in the village of Kadurupokuna, in the West Giruwa pattu of the Hambantota District. in the Southern Province, as described in the annoxed diagrams :-Block survey preliminary plan 311

| Lot.         | Name of Land.          | I.—Diock sur v | oy promima | ry pian | <b>511.</b> | Exten | t, A. R. P. |
|--------------|------------------------|----------------|------------|---------|-------------|-------|-------------|
| 235е4        | . Dewata (path)        |                |            |         |             |       | 0 0 14      |
| 335          | . Matara-Tangalla road |                |            |         | • •         |       | 6 2 30      |
| <b>357</b> . | . Dewata (path)        | ••             | 75         |         | • •         |       | 0 0 8       |
|              |                        |                |            |         |             | er ne | 6 3 12      |

and bounded as follows: on the north by Ketangahawatta claimed by Mahamarakkalayage Davith Sinno, Puhuwalehena claimed by Abeydira Goonaratna Patabendige Lewishamy, Ginigalpokunewatta claimed by ditto Akolis and others, Samielgepolwatta claimed by Wanigabaduge Samirala, Godellatantrigewatta (private), Godellatantrigewatta claimed by Anduhennedige Andris Appu and others, Aliyawetunahena claimed by Alutpatabendige Theadoris and another, Boralupalehens (reservation for road) to be declared the property of the Crown under the Waste Lands Ordinances (leased), Siyambalahena (reservation for road) to be declared the property of the Crown takes the waste Lands Ordinances (leased), Siyambala-gahawatta claimed by A. C. M. Dassin, Godawelahena Hiralaruppe claimed by Kokuhenadige Hinny Appu and another, Godawelhena claimed by Abeyadira Patabendige Bilinduhamy and another, Indigaswatta claimed by V. S. Wickramanayake, Pansalewattekella alias Galpottehena claimed by Kotugoda Arachchi, Pansalewatte-ara, Pansalewatta claimed

by Don Andiris Abeydira and others, Goyanbekka para (private), Boraluwahena claimed by Peter S. Warnakulasuriya, Kotuwandurahena cliamed by Alutpatabendige Baba Appu, Kotuwandurahena claimed by Warnakulasuriya Patabendige Matheshamy, Kotuwandurahena alias Pokunewatta (private), Kapuhena claimed by Warnakulasuriya Patabendige Leisinahamy, Parekoratuwa claimed by Warnakulasuriya Patabendige Simonhamy, Siyambalagahawatta (private), Kalapuwa declared to be the property of the Crown under the Waste Lands Ordinances; on the east by the village limit of Tangalla, the Indian Ocean; on the south by Pottskebella claimed by S. L. M. Marikar, Wellekoratuwa declared to be the property of the Crown under the Waste Lands Ordinances, Kokuntuduwa declared to be the property of the Crown under the Waste Lands Ordinances, Kokuntuduwehene declared to be the property of the Crown under the Waste Lands Ordinances, the Waste Lands Ordinances, Kokuntuduwehens declared to be the property of the Crown under the Waste Lands Ordinances, Kokuntuduwehena (road reservation) to be declared the property of the Crown under the Waste Lands Ordinances, Maligatennewatta claimed by Warnakulasuriya Patabendige Thades Appu and another, the Indian Ocean, Pokunawatta claimed by Warnakulasuriya Patabendige Matheshamy, Pokunawatta claimed by Loranseu Hewage Deonis, Katuwanduwahena to be declared the property of the Crown under the Waste Lands Ordinances, Henawatta (reservation for road) to be declared the property of the Crown under the Waste Lands Ordinances, dewata (path) belonging to the Crown, Dombagahawatta and Dangahawatta claimed by N. S. Jayawickrema Tikirihennedige Salohamy, Pansalawatta-ara, Dombagahawatta claimed by N. S. Jayawickrama, Kodipiligewatta claimed by Tikiri Hennedige Podi Sinno and others, Julgahawatta claimed by B. M. Wickramasinghe, Ovilanagewatta, Thalagahawatta, and Kalapuwawatta claimed by B. Wickramasingha and another, Julgahawatta alias Thalagahawatta claimed by A. D. S. Wickramasingha. Pokunawatta claimed by ditto, Ovilanagewatta, Thalagahawatta, and Kalapuwawatta claimed by B. Wickramasinghe and another, dewata (path) belonging to the Crown, Dangahawatta and Babakankanamagewatta claimed by Sadiris Jayasinghe and others, Babakankanamagewatta claimed by the heirs of Sadiris Weeraratna, Ketangahawatta (reservation for road) to be declared the property of the Crown under the Waste Lands Ordinances, Ketangahawatta claimed by Mahamada Kalapuwage Isachchihamy and others, Netolgahawatuyaya claimed by ditto, Para-addarakoratuwa claimed by Alutpatabendige Doanhamy, Godella Tantrigewala alias Pahalawela claimed by Abeydira Goonaratna Patabendige Jakolis Appu and others, Lunuveraniyagahawatta claimed by Abeywarna Patabendige Don Mendias and others, Lunuveraniyagahawattakebella claimed by Alutpatabendige Kirihamy and others, Ketangahawatta claimed by Alutpatabendige Akolis Appu, the village limit of Okewela; on the west by the village limit of Okewela, Ketangahawatta claimed by Malia Marakkalayage Davith Singho.