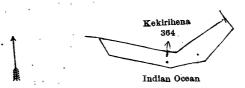

F. J. SALMON, for Acting Surveyor-General.

Lot.

XII.—Block survey preliminary plan 311. Name of Land.

Extent, A. R. P. 0 1 19

364 Wella (seashore) and bounded as follows: on the north by Kekirihena claimed by B. H. Wickramasinghe; on the east, south, and west by the Indian Ocean.