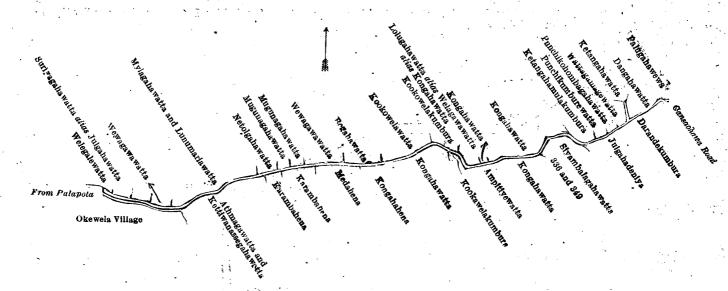

Surveyor-General's Office, Colombo, August 6, 1920.

Scale of 4 Chains to an Inch.

F. J. SALMON, for Acting Surveyor-General.

VII.—Block survey preliminary plan 311.

and bounded as follows: on the north by Welegalewatta claimed by Nambukaragamage Don Davith and others, Suriyagahawatta alias Julgahawatta claimed by Lokuhewagamage Don Juwanis, Wewagawawatta claimed by Hewagamage Don Andris, Mylagahawatta and Lunumariawatta claimed by Kumarasin Wanniarachchige Don Abraham and others, Netolgahawatta claimed by Hewapuwakdandawege Balahamy, Mugunagahawatta claimed by Hewaradage Sabo and others, Wewagawawatta claimed by Kadurupokuna Pansala, Kookowelawatta claimed by Wijaram Nekatige Ando and others, Kookowelakumbura claimed by Wijaram Nekatige Ando, Lolugahawatta alias Welagawawatta alias Kongahawatta claimed by Mahantegamage Silin Appu's children and others, Kongahawatta claimed by Vitaranage Girigoris and others, Kongahawatta claimed by Munasin Mabarana Arachchige Dinnihamy, Ketangahamulakumbura claimed by Hatarasin Arachchige Don Thomas, Punchikumburawatta claimed by Hatarasinghe Arachchige Cornelis, Punchikohombagahawatta claimed by ditto, Wattagamagewatta claimed by ditto, Ketangahawatta

claimed by Hatarasinghe Arachchige Punchihamy, Dangahawatta (private); on the east by Palugahawewa (private); on the south by Darandekumbura claimed by Hatarasin Arachchige Don Davith, Julgahadeniya claimed by Wanniarachchige Don Salaman, Fiscal Arachchi, and others, Siyambalagahawatta (private), Kongahawatta (private), Ampitiyewatta (private), Kookawelakumbura claimed by Wijaram Nekatige Ando, Kongahawatta claimed by Singakara Ganatige Malissa and others, Kongahahena claimed by Ediracharige Dingirisa and others, Medahena claimed by Wanniarachchige Don Solomon and another, Karambahena claimed by Hewagamage Jayasinhamy and others, Athmagawatta and Kettiwanassegahawatta claimed by Hewagamage Jayasinhamy, the village limit of Okewela; on the west by the village limit of Okewela.

Surveyor-General's Office, Colombo, August 6, 1920.

Scale of 4 Chains to an Inch.

F. J. SALMON, for Acting Surveyor-General.

VIII.—Block survey preliminary plan 311.

| Lot. | * | Name of Land.   | . •   | .• |   |    | Extent | t, A. | R. P. |  |
|------|---|-----------------|-------|----|---|----|--------|-------|-------|--|
| 336A |   | Gansabhawa road | • • • |    |   | •  |        | 1     | 3 20  |  |
| 347  |   | Dewata (path)   | • •   |    |   |    | . • •  | 0     | 0 22  |  |
|      |   | n.              |       | *  | • | ٠. |        | 2     | 0 2   |  |