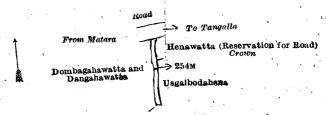

and bounded as follows: on the north by the road from Matara to Tangalla; on the east by Henawatta (reservation for road) to be declared the property of the Crown under the Waste Lands Ordinances, Usgalbodahena claimed by B. H. Wickremasinghe; on the south by Usgalbodahena claimed by B. H. Wickremasinghe; on the west by Dombagahawatta and Dangahawatta claimed by N. S. Jayawickrema, Tikiri Henadige Salohamy.