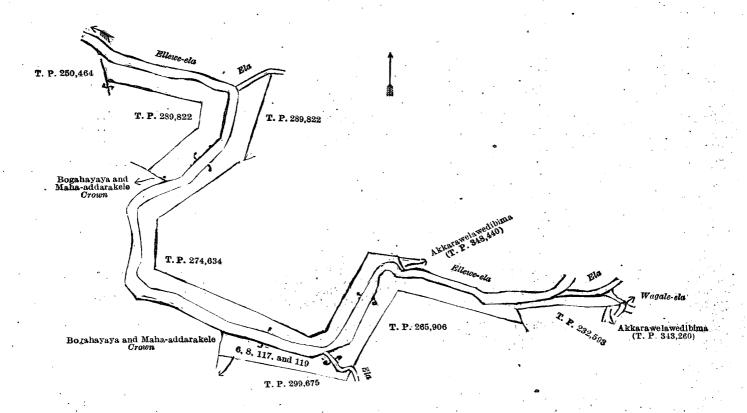

### Block survey preliminary plan 789.

| Lot. |       | Name of Land.                                              |                 | . E    | ktent, | A. | R. | P. |
|------|-------|------------------------------------------------------------|-----------------|--------|--------|----|----|----|
| . 6  | •:•   | Akkarawelawedibima alias Elikimbulagala-akkarewedibima (a  | abandoned paddy | field) | •-•    | 0  | 3  | 5  |
| _ 8  |       | $\mathbf{D_0}$ .                                           | ( do.           | · )    | ٣      | 1  | 2  | 18 |
| 117  | • 7 • | Maha-ela-addarakellawedibima alias Diulgaha-akkarawedibima | a (do.          | )      |        | 0  | 3  | 4  |
| 119  | • • • | Akkarawelawedibima alias Asweddumepitiyeakkarawedibima     | ( do.           | )      | • •    | 0  | 1  | 23 |
|      |       |                                                            | •               |        | `-     |    |    |    |
|      |       | (Exclusive of elas passing through the la                  | and.)           |        |        | 3  | 2  | 10 |

and bounded as follows: on the north by the Ellewe-ela, an ela, T. Ps. 289,822, 274,634, Akkarawelawedibima sold by the Crown (T. P. 348,440), the Ellewe-ela, an ela; on the east by the Wagale-ela; on the south by Akkarawelawedibima sold by the Crown (T. P. 343,260), T. Ps. 232,593, 265,906, 299,675, Bogahayaya and Maha-addarakele declared to be property of the Crown under the Waste Lands Ordinances; on the west by Bogahayaya and Maha-addarakele declared to be the property of the Crown under the Waste Lands Ordinances, T. Ps. 289,822 and 250,464.