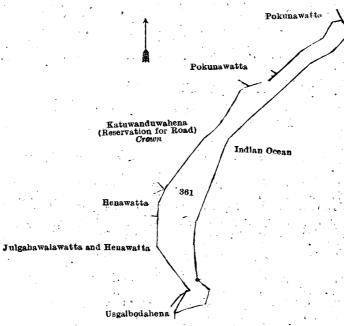

by Don Andiris Abeydira and others, Goyanbekka para (private), Boraluwahena claimed by Peter S. Warnakulasuriya, Kotuwandurahena cliamed by Alutpatabendige Baba Appu, Kotuwandurahena claimed by Warnakulasuriya Patabendige Matheshamy, Kotuwandurahena alias Pokunewatta (private), Kapuhena claimed by Warnakulasuriya Patabendige Leisinahamy, Parekoratuwa claimed by Warnakulasuriya Patabendige Simonhamy, Siyambalagahawatta (private), Kalapuwa declared to be the property of the Crown under the Waste Lands Ordinances; on the east by the village limit of Tangalla, the Indian Ocean; on the south by Pottskebella claimed by S. L. M. Marikar, Wellekoratuwa declared to be the property of the Crown under the Waste Lands Ordinances, Kokuntuduwa declared to be the property of the Crown under the Waste Lands Ordinances, Kokuntuduwehene declared to be the property of the Crown under the Waste Lands Ordinances, the Waste Lands Ordinances, Kokuntuduwehens declared to be the property of the Crown under the Waste Lands Ordinances, Kokuntuduwehena (road reservation) to be declared the property of the Crown under the Waste Lands Ordinances, Maligatennewatta claimed by Warnakulasuriya Patabendige Thades Appu and another, the Indian Ocean, Pokunawatta claimed by Warnakulasuriya Patabendige Matheshamy, Pokunawatta claimed by Loranseu Hewage Deonis, Katuwanduwahena to be declared the property of the Crown under the Waste Lands Ordinances, Henawatta (reservation for road) to be declared the property of the Crown under the Waste Lands Ordinances, dewata (path) belonging to the Crown, Dombagahawatta and Dangahawatta claimed by N. S. Jayawickrema Tikirihennedige Salohamy, Pansalawatta-ara, Dombagahawatta claimed by N. S. Jayawickrama, Kodipiligewatta claimed by Tikiri Hennedige Podi Sinno and others, Julgahawatta claimed by B. M. Wickramasinghe, Ovilanagewatta, Thalagahawatta, and Kalapuwawatta claimed by B. Wickramasingha and another, Julgahawatta alias Thalagahawatta claimed by A. D. S. Wickramasingha. Pokunawatta claimed by ditto, Ovilanagewatta, Thalagahawatta, and Kalapuwawatta claimed by B. Wickramasinghe and another, dewata (path) belonging to the Crown, Dangahawatta and Babakankanamagewatta claimed by Sadiris Jayasinghe and others, Babakankanamagewatta claimed by the heirs of Sadiris Weeraratna, Ketangahawatta (reservation for road) to be declared the property of the Crown under the Waste Lands Ordinances, Ketangahawatta claimed by Mahamada Kalapuwage Isachchihamy and others, Netolgahawatuyaya claimed by ditto, Para-addarakoratuwa claimed by Alutpatabendige Doanhamy, Godella Tantrigewala alias Pahalawela claimed by Abeydira Goonaratna Patabendige Jakolis Appu and others, Lunuveraniyagahawatta claimed by Abeywarna Patabendige Don Mendias and others, Lunuveraniyagahawattakebella claimed by Alutpatabendige Kirihamy and others, Ketangahawatta claimed by Alutpatabendige Akolis Appu, the village limit of Okewela; on the west by the village limit of Okewela, Ketangahawatta claimed by Malia Marakkalayage Davith Singho.

and bounded as follows: on the north by the road from Matara to Tangalla; on the east by Henawatta (reservation for road) to be declared the property of the Crown under the Waste Lands Ordinances, Usgalbodahena claimed by B. H. Wickremasinghe; on the south by Usgalbodahena claimed by B. H. Wickremasinghe; on the west by Dombagahawatta and Dangahawatta claimed by N. S. Jayawickrema, Tikiri Henadige Salohamy.

Surveyor-General's Office, Colombo, February 10, 1922. Scale of 4 Chains to an Inch.

C. H. VINCE. for Surveyor-General.

XVII.—Block survey preliminary plan 311.

Lot:

Name of Land.

361 Wella (seashore)

and bounded as follows: on the north by Katuwanduwahena (reservation for road) to be declared the property of the Crown under the Waste Lands Ordinances, Pokunawatta claimed by Lorenzu Hewage Deonis, Pokunawatta claimed by Warnakulasuriya Patabendige Matheshamy; on the east and south by the Indian Ocean; on the west by Usgalbodahena claimed by B. H. Wickremasinghe, Julgahawalawatta and Henawatta claimed by ditto, Henawatta claimed by ditto, Katuwanduwahena (reservation for road) to be declared the property of the Crown under the Waste Lands Ordinances.