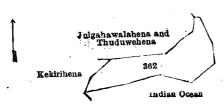

Surveyor-General's Office, Colombo, August 6, 1920. Scale of 4 Chains to an Inch.

F. J. SALMON, for Acting Surveyor-General.

X.—Block survey preliminary plan 311.

Lot.-362 Name of Land. Wella (rocky shore) Extent, A. R. P.

0 2 29

and bounded as follows: on the north by Julgahawalehena and Thuduwehena claimed by B. H. Wickramasinghe; on the east and south by the Indian Ocean; on the west by Kekirihena claimed by B. H. Wickramasinghe.