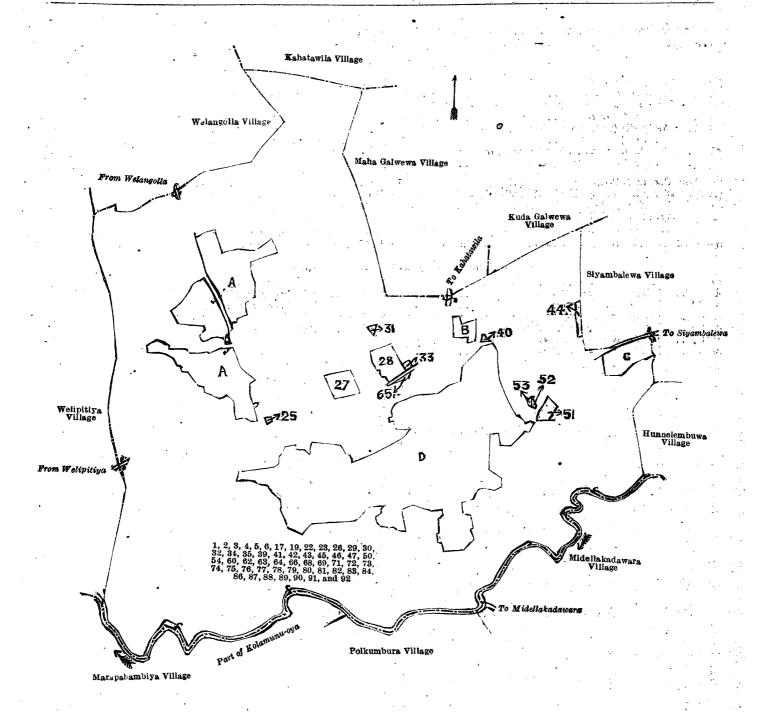

#### Description of the Lands referred to.

The following lots situated in the village of Madaina, in the Giratalane korale of the Dewamedi hatpattu of the Kurunegala District, in the North-Western Province, as described in the annexed diagram:—