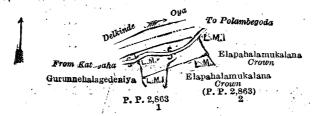

G. S. WODEMAN, Assistant Government Agent.

Note.—A claim to a right of way over the said lands or any of them is a claim to an interest in the land or lands.

## Description of the Lands referred to.

The following lots situated in the village of Godigomuwa, in Tumpalata pattu west of Paranakuru korale, in the District of Kegalla, of the Province of Sabaragamuwa, as described in the annexed diagrams:—

I.—Preliminary plan 2,863.

Lot. Name of land.

1 . Elapahalamukalana (reservation for stream and road)

Extent, A. B. P. 0 0 36

and bounded as follows: on the north by Delkinde-oya; on the east by Elapahalamukalana claimed by the Crown; on the south by Elapahalamukalana claimed by the Crown (lot 2 in P. P. 2,863); on the west by Gurunnehelagedeniya claimed by H. Dingiri Appu and others.



Surveyor-General's Office, Colombo, March 29, 1922.

Scale of 4 Chains to an Inch.

C. R. LUNDIE, for Surveyor-General.

#### II.—Preliminary plan 2,863.

Lot. Name of Land. Extent, A. R. P. 6 ... Telambugahamulatennehena (reservation for Issodanawale-ela) ... 0 1 36

and bounded as follws: on the north by Lawulugahamula-aswedduma claimed by Balage Seti; on the east by Telambugahamulatennehena claimed by the Crown (lot 5 in P. P. 2,863); on the south by Aludeniyewatta claimed by S. Samara and others; on the west by Issodanawale-ela.



Surveyor-General's Office, Colombo, March 29, 1922. Scale of 4 Chains to an Inch.

C. R. LUNDIE, for Surveyor-General.

### LAND SALES IN THE CENTRAL PROVINCE.

No. 2,588, C. P.—The Government Agent, Central Province, will on Wednesday, August 2, 1922, at