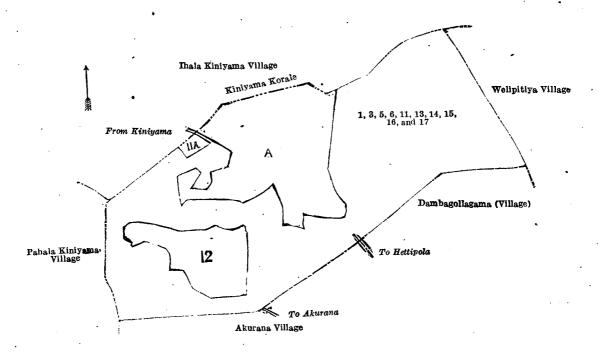

#### Description of the Lands referred to.

The following lots situated in the village of Madaina, in the Giratalane korale of the Dewamedi hatpattu of the Kurunegala District, in the North-Western Province, as described in the annexed diagram:—