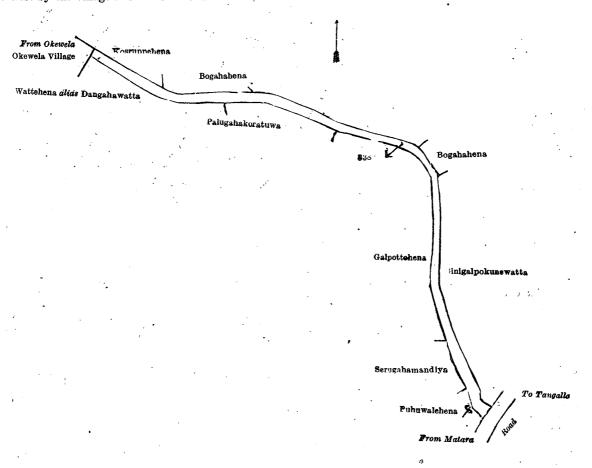

Surveyor General's Office, Colombo, August 6, 1920. Scale of & Chains to an Inch.

F. J. Salmon, for Acting Surveyor-General IX.—Block survey preliminary plan 311.

and bounded as follows: on the north by Kosruppehena claimed by Hewagamage Matheshamy, Boganahena claimed by Sadiris Jayasinghe and others; on the east by Boganahena claimed by Sadiris Jayasinghe, Ginigalpokunewatta claimed by Abeydira Goonaratna Patabendige Akolis and others; on the south by the road from Tangalla to Matara, Puhuwalehena claimed by Abeydira Goonaratna Patabendige Lewis Hamy, Serugahamandiya claimed by Alutpatabendige Janis A pu and another, Galpottehena claimed by Alutpatabendige Adoris, Palugahakoratuwa claimed by Hewagamage Jayasirihamy and others, Wattehena alias Dangahawatta claimed by Weeratunga Arachchige Madduma Appu and others; on the west by the village limit of Okewela.