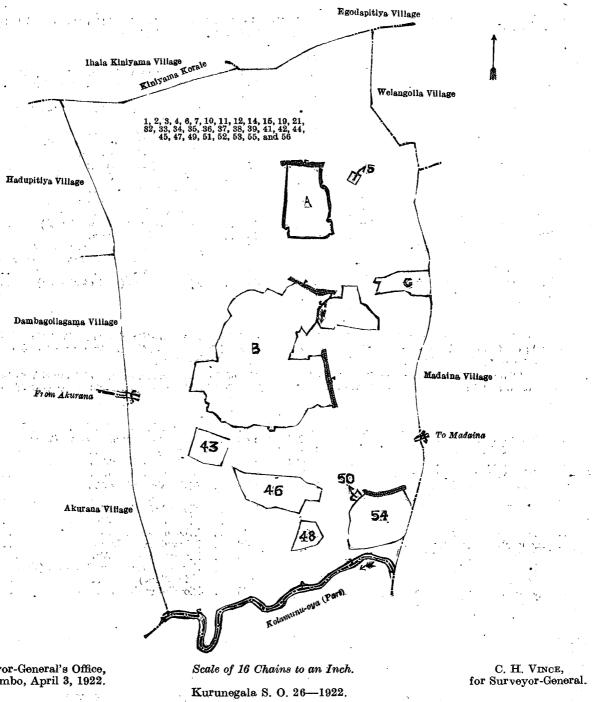

#### Description of the Lands referred to.

The following lots situated in the village of Madaina, in the Giratalane korale of the Dewamedi hatpattu of the Kurunegala District, in the North-Western Province, as described in the annexed diagram:—