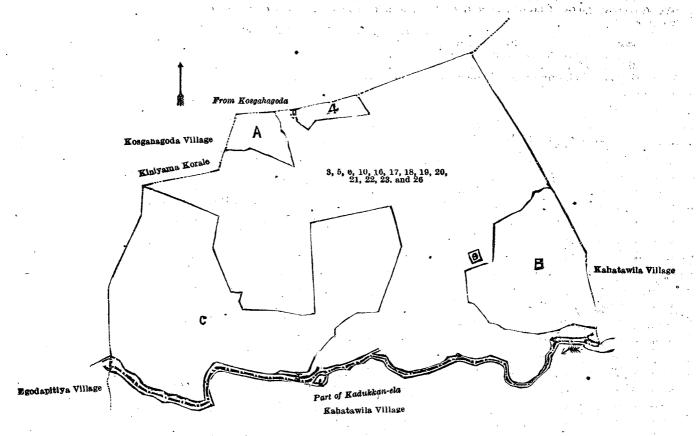

#### Description of the Lands referred to.

The following lots situated in the village of Madaina, in the Giratalane korale of the Dewamedi hatpattu of the Kurunegala District, in the North-Western Province, as described in the annexed diagram:—