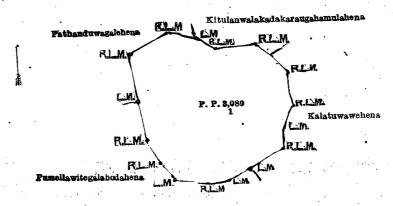

cription of the Land referred to.

The land commonly called or known as Patanduwagalemukalana, situated in the village of Heliyagoda, in the Otara pattuwa of Beligal korale, in the Kegalla District of the Province of Sabaragamuwa, containing in extent 3 acres 1 rood and 1 perch, shown as lot 1 in preliminary plan No. 3,089 and in the annexed diagram; and bounded as follows: on the north by Pathanduwagalehena claimed by Balasuriyage Sinno Appu and others, and Kitulanwalakadakaraugahamulahena claimed by Weniwellakaduwa Alahakon Achchilage Pinchi Appuhamy and others; on the east by Kalatuwawehena claimed by Balasuriyage Sinno Appu; on the south by Pussellawitegalabodahena claimed by Wedamuhandiramage Bala Appu and others, and Pathanduwagalehena claimed by Balasuriyage Sinno Appu and others.



Surveyor-General's Office, Colombo, March 29, 1922. Scale of 4 Chains to an Inch.

C. R. LUNDIE, for Surveyor-General.

### Kegalla Notice No. 8,111.

#### Notice under "The Waste Lands Ordinances of 1897, 1899, 1900, and 1903."

Take notice that unless within three months from June 16, 1922, the persons, if any, who claim any interest in the lands hereinafter mentioned or in any one or more of such lands or to some interest therein make claim in person or in writing to the said lands or to any of them or to some interest therein to the Assistant Government Agent of the Kegalla District at the Kegalla Kachcheri:

Such Assistant Government Agent, in pursuance of the powers in him vested by the said Ordinances, will declare by writing under his hand that the said lands, or such of them to