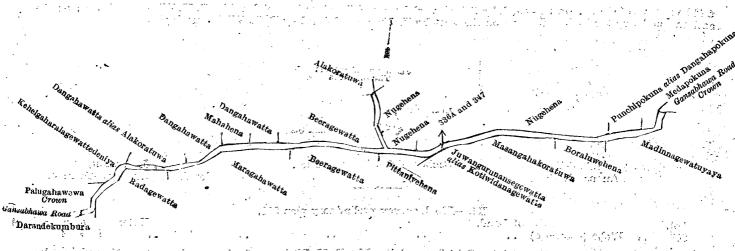

and bounded as follows: on the north by Ketangahawatta claimed by Mahamarakkalayage Davith Sinno, Puhuwalehena claimed by Abeydira Goonaratna Patabendige Lewishamy, Ginigalpokunewatta claimed by ditto Akolis and others, Samielgepolwatta claimed by Wanigabaduge Samirala, Godellatantrigewatta (private), Godellatantrigewatta claimed by Anduhennedige Andris Appu and others, Aliyawetunahena claimed by Alutpatabendige Theadoris and another, Boralupalehens (reservation for road) to be declared the property of the Crown under the Waste Lands Ordinances (leased), Siyambalahena (reservation for road) to be declared the property of the Crown takes the waste Lands Ordinances (leased), Siyambala-gahawatta claimed by A. C. M. Dassin, Godawelahena Hiralaruppe claimed by Kokuhenadige Hinny Appu and another, Godawelhena claimed by Abeyadira Patabendige Bilinduhamy and another, Indigaswatta claimed by V. S. Wickramanayake, Pansalewattekella alias Galpottehena claimed by Kotugoda Arachchi, Pansalewatte-ara, Pansalewatta claimed

by Don Andiris Abeydira and others, Goyanbekka para (private), Boraluwahena claimed by Peter S. Warnakulasuriya, Kotuwandurahena cliamed by Alutpatabendige Baba Appu, Kotuwandurahena claimed by Warnakulasuriya Patabendige Matheshamy, Kotuwandurahena alias Pokunewatta (private), Kapuhena claimed by Warnakulasuriya Patabendige Leisinahamy, Parekoratuwa claimed by Warnakulasuriya Patabendige Simonhamy, Siyambalagahawatta (private), Kalapuwa declared to be the property of the Crown under the Waste Lands Ordinances; on the east by the village limit of Tangalla, the Indian Ocean; on the south by Pottskebella claimed by S. L. M. Marikar, Wellekoratuwa declared to be the property of the Crown under the Waste Lands Ordinances, Kokuntuduwa declared to be the property of the Crown under the Waste Lands Ordinances, Kokuntuduwehene declared to be the property of the Crown under the Waste Lands Ordinances, the Waste Lands Ordinances, Kokuntuduwehens declared to be the property of the Crown under the Waste Lands Ordinances, Kokuntuduwehena (road reservation) to be declared the property of the Crown under the Waste Lands Ordinances, Maligatennewatta claimed by Warnakulasuriya Patabendige Thades Appu and another, the Indian Ocean, Pokunawatta claimed by Warnakulasuriya Patabendige Matheshamy, Pokunawatta claimed by Loranseu Hewage Deonis, Katuwanduwahena to be declared the property of the Crown under the Waste Lands Ordinances, Henawatta (reservation for road) to be declared the property of the Crown under the Waste Lands Ordinances, dewata (path) belonging to the Crown, Dombagahawatta and Dangahawatta claimed by N. S. Jayawickrema Tikirihennedige Salohamy, Pansalawatta-ara, Dombagahawatta claimed by N. S. Jayawickrama, Kodipiligewatta claimed by Tikiri Hennedige Podi Sinno and others, Julgahawatta claimed by B. M. Wickramasinghe, Ovilanagewatta, Thalagahawatta, and Kalapuwawatta claimed by B. Wickramasingha and another, Julgahawatta alias Thalagahawatta claimed by A. D. S. Wickramasingha. Pokunawatta claimed by ditto, Ovilanagewatta, Thalagahawatta, and Kalapuwawatta claimed by B. Wickramasinghe and another, dewata (path) belonging to the Crown, Dangahawatta and Babakankanamagewatta claimed by Sadiris Jayasinghe and others, Babakankanamagewatta claimed by the heirs of Sadiris Weeraratna, Ketangahawatta (reservation for road) to be declared the property of the Crown under the Waste Lands Ordinances, Ketangahawatta claimed by Mahamada Kalapuwage Isachchihamy and others, Netolgahawatuyaya claimed by ditto, Para-addarakoratuwa claimed by Alutpatabendige Doanhamy, Godella Tantrigewala alias Pahalawela claimed by Abeydira Goonaratna Patabendige Jakolis Appu and others, Lunuveraniyagahawatta claimed by Abeywarna Patabendige Don Mendias and others, Lunuveraniyagahawattakebella claimed by Alutpatabendige Kirihamy and others, Ketangahawatta claimed by Alutpatabendige Akolis Appu, the village limit of Okewela; on the west by the village limit of Okewela, Ketangahawatta claimed by Malia Marakkalayage Davith Singho.

[For Diagram see page 657.]

II.—Block survey preliminary plan 311.

Lot. 245<sub>B</sub> Name of Land.

Kokuntuduwehena (reservation for road)

Extent,

and bounded as follows: on the north by the road from Matara to Tangalla; on the east by Kokuntuduwehena declared to be the property of the Crown under the Waste Lands Ordinances; on the south by Kokuntuduwehena alias Maligatennawatta (private); on the west by Maligatennawatta (private).

and bounded as follows: on the north by Dangahawatta alias Alakoratuwa claimed by Wanni Arachchige Wattuhamy and another, Dangahawatta claimed by Wanni Arachchige Wattuhamy, Mahahena claimed by Wanni Arachchige Davithhamy, Dangahawatta claimed by Kodituwakku Arachchige Dingi Appuhamy, Beeragewatta claimed by Wanni arachchige Dingihamy, Alakoratuwa claimed by Abeygunaratna Maha Vidanage Babonchihamy, Nugehena (private), Nugehena claimed by Don Andris Ratnayaka, Nugehena (private), Punchipokuna alias Dangahapokuna claimed by Don Bastian Jayasinghe and another, Medapokuna claimed by H. M. Caronchina, the Gansahhawa road declared to be the property of the Crown under the Waste Lands Ordinances; on the east by Madinnagewatuyaya (private); on the south by Madinnagewatuyaya (private), Boraluwehena claimed by Badde Kankanange Nicholas Appu, Masangahakoratuwa claimed by Saibo, Juwangurunansegewatta alias Kotividanagewatta (private), Pittaniyehena (private), Beeragewatta claimed by Tikirihennadige Sinno Appu and others, Maragahawatta claimed by S. L. Dewadu and another, Radagewatta claimed by Sinna Lebbe Pacciri Saibu, Darandekumbura claimed by Hatarasin Arachchige Don Davit; on the west by the Gansabhawa road, Palugahawewa declared to be the property of the Crown under the Waste Lands Ordinances, Kehelgaharalagewattedeniya claimed by Hatarasinghe Araehchige Matheshamy and others.