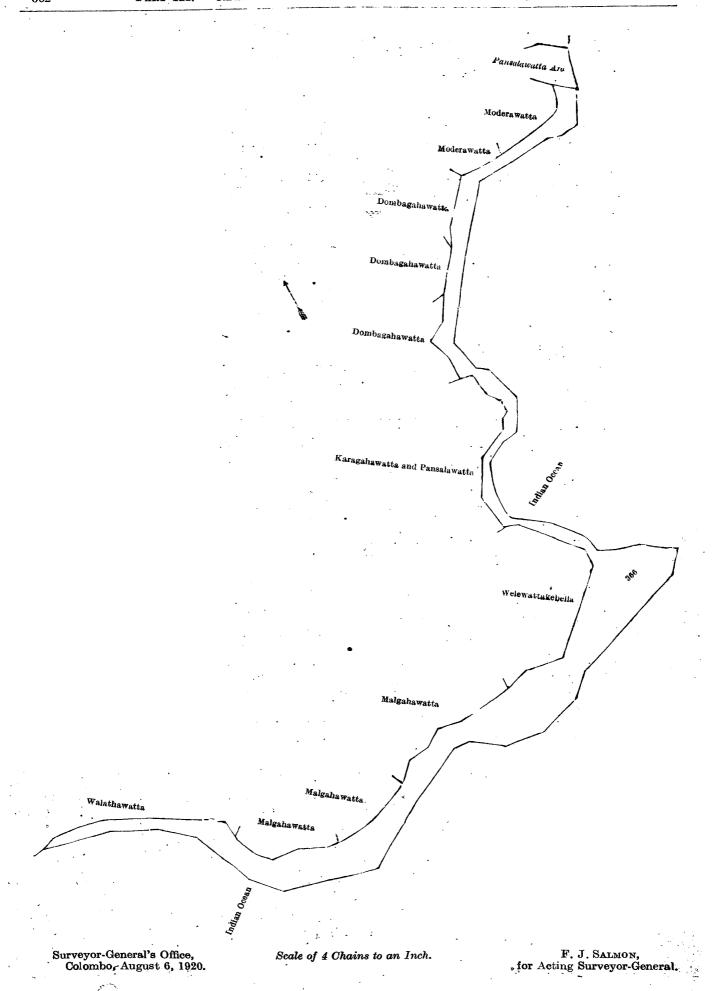

and bounded as follows: on the north by Ketangahawatta claimed by Mahamarakkalayage Davith Sinno, Puhuwalehena claimed by Abeydira Goonaratna Patabendige Lewishamy, Ginigalpokunewatta claimed by ditto Akolis and others, Samielgepolwatta claimed by Wanigabaduge Samirala, Godellatantrigewatta (private), Godellatantrigewatta claimed by Anduhennedige Andris Appu and others, Aliyawetunahena claimed by Alutpatabendige Theadoris and another, Boralupalehens (reservation for road) to be declared the property of the Crown under the Waste Lands Ordinances (leased), Siyambalahena (reservation for road) to be declared the property of the Crown takes the waste Lands Ordinances (leased), Siyambala-gahawatta claimed by A. C. M. Dassin, Godawelahena Hiralaruppe claimed by Kokuhenadige Hinny Appu and another, Godawelhena claimed by Abeyadira Patabendige Bilinduhamy and another, Indigaswatta claimed by V. S. Wickramanayake, Pansalewattekella alias Galpottehena claimed by Kotugoda Arachchi, Pansalewatte-ara, Pansalewatta claimed

by Don Andiris Abeydira and others, Goyanbekka para (private), Boraluwahena claimed by Peter S. Warnakulasuriya, Kotuwandurahena cliamed by Alutpatabendige Baba Appu, Kotuwandurahena claimed by Warnakulasuriya Patabendige Matheshamy, Kotuwandurahena alias Pokunewatta (private), Kapuhena claimed by Warnakulasuriya Patabendige Leisinahamy, Parekoratuwa claimed by Warnakulasuriya Patabendige Simonhamy, Siyambalagahawatta (private), Kalapuwa declared to be the property of the Crown under the Waste Lands Ordinances; on the east by the village limit of Tangalla, the Indian Ocean; on the south by Pottskebella claimed by S. L. M. Marikar, Wellekoratuwa declared to be the property of the Crown under the Waste Lands Ordinances, Kokuntuduwa declared to be the property of the Crown under the Waste Lands Ordinances, Kokuntuduwehene declared to be the property of the Crown under the Waste Lands Ordinances, the Waste Lands Ordinances, Kokuntuduwehens declared to be the property of the Crown under the Waste Lands Ordinances, Kokuntuduwehena (road reservation) to be declared the property of the Crown under the Waste Lands Ordinances, Maligatennewatta claimed by Warnakulasuriya Patabendige Thades Appu and another, the Indian Ocean, Pokunawatta claimed by Warnakulasuriya Patabendige Matheshamy, Pokunawatta claimed by Loranseu Hewage Deonis, Katuwanduwahena to be declared the property of the Crown under the Waste Lands Ordinances, Henawatta (reservation for road) to be declared the property of the Crown under the Waste Lands Ordinances, dewata (path) belonging to the Crown, Dombagahawatta and Dangahawatta claimed by N. S. Jayawickrema Tikirihennedige Salohamy, Pansalawatta-ara, Dombagahawatta claimed by N. S. Jayawickrama, Kodipiligewatta claimed by Tikiri Hennedige Podi Sinno and others, Julgahawatta claimed by B. M. Wickramasinghe, Ovilanagewatta, Thalagahawatta, and Kalapuwawatta claimed by B. Wickramasingha and another, Julgahawatta alias Thalagahawatta claimed by A. D. S. Wickramasingha. Pokunawatta claimed by ditto, Ovilanagewatta, Thalagahawatta, and Kalapuwawatta claimed by B. Wickramasinghe and another, dewata (path) belonging to the Crown, Dangahawatta and Babakankanamagewatta claimed by Sadiris Jayasinghe and others, Babakankanamagewatta claimed by the heirs of Sadiris Weeraratna, Ketangahawatta (reservation for road) to be declared the property of the Crown under the Waste Lands Ordinances, Ketangahawatta claimed by Mahamada Kalapuwage Isachchihamy and others, Netolgahawatuyaya claimed by ditto, Para-addarakoratuwa claimed by Alutpatabendige Doanhamy, Godella Tantrigewala alias Pahalawela claimed by Abeydira Goonaratna Patabendige Jakolis Appu and others, Lunuveraniyagahawatta claimed by Abeywarna Patabendige Don Mendias and others, Lunuveraniyagahawattakebella claimed by Alutpatabendige Kirihamy and others, Ketangahawatta claimed by Alutpatabendige Akolis Appu, the village limit of Okewela; on the west by the village limit of Okewela, Ketangahawatta claimed by Malia Marakkalayage Davith Singho.

Surveyor-General's Office, Colombo, August 6, 1920. Scale of 4 Chains to an Inch.

F. J. SALMON, for Acting Surveyor-General,

Lot. 366

XIV.—Block survey preliminary plan 311. Name of Land.

Wella (seashore) and bounded as follows: on the north by Walathawatta (private), Malgahawatta claimed by A. H. Arnolis Appu and others, Malgahawatta claimed by C. H. Simon Appu, Malgahawatta claimed by Andrahennedige Harmanis and others, Welewattakebella claimed by Juanahennedige Heen Appu and others, Karagahawatta and Pansalawatta claimed by Alutpatabendige Doanhamy and another, Dombagahawatta claimed by A. D. S. Wickramssinghe, Dombagahawatta claimed by B. A. S. Wickramssinghe, Moderawatta claimed by Wickramssinghe, Bala Mahatmaya, the Pansalawattaara; on the east, south, and west by the Indian Ocean.

For Diagram see page 662.

XV.-Block survey preliminary plan 311.

Lot. 369

Name of Land. Wella (seashore)

Extent, A. R. P.

0 1 15

and bounded as follows: on the north and east by Walathewatta (private); on the south and west by the Indian Ocean.