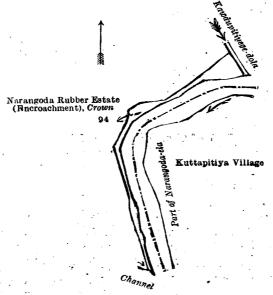

and bounded as follows: on the north by Narangodamukalana declared to be the property of the Crown under the Waste Lands Ordinances, the Pitaketiya-dola, Narangodamukalana declared to be the property of the Crown under the Waste Lands Ordinances; on the east by T. P. 284,973 (the Kawdupittiyage-dola), T. P. 284,974, Narangoda rubber estate claimed by Narangoda Rubber Company, Limited, T. P. 259,500; on the south by T. Ps. 259,500, 250,296, Narangoda rubber estate claimed by the Narangoda Rubber Company, Limited, Narangoda rubber estate (encroachment) belonging to the Crown; on the west by the village limit of Denawaka Patakada (the Kehelbaddala-oya), Dehigahadeniyehena belonging to the Crown, Heendeniya claimed by Madirappulige Odiris and another, Dehigahadeniyawatta claimed by Madirappulige Odiris and others (the Haliamala-dola).