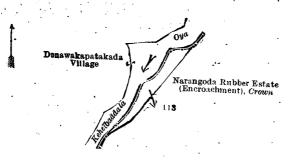

and bounded as follows: on the north by Narangodamukalana declared to be the property of the Crown under the Waste Lands Ordinances, the Pitaketiya-dola, Narangodamukalana declared to be the property of the Crown under the Waste Lands Ordinances; on the east by T. P. 284,973 (the Kawdupittiyage-dola), T. P. 284,974, Narangoda rubber estate claimed by Narangoda Rubber Company, Limited, T. P. 259,500; on the south by T. Ps. 259,500, 250,296, Narangoda rubber estate claimed by the Narangoda Rubber Company, Limited, Narangoda rubber estate (encroachment) belonging to the Crown; on the west by the village limit of Denawaka Patakada (the Kehelbaddala-oya), Dehigahadeniyehena belonging to the Crown, Heendeniya claimed by Madirappulige Odiris and another, Dehigahadeniyawatta claimed by Madirappulige Odiris and others (the Haliamala-dola).