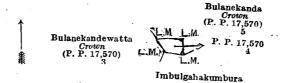

I.—Preliminary plan 17,570.

Lot.

Name of Land.

Extent. R. 2 6

2 Bulanekanda

and bounded as follows: on the north and east by Bulanekanda claimed by the Crown (P. P. 17,570/5); on the south by Bulanekandewatta claimed by the Crown (P. P. 17,570/3); and on the west by land depicted in title plan 265,524.

Surveyor-General's Office, Colombo, September 9, 1921.

Scale of 4 Chains to an Inch.

C. H. VINCE for Surveyor-General.

II.—Preliminary plan 17,570.

Lot.

Name of Land. Bulanekanda (reservation for road)

0 0 37

and bounded as follows: on the north by Bulanekanda claimed by the Crown; on the east by land depicted in title plan 309,441; on the south by Imbulgahakumbura claimed by K. A. Soidahamy and others; and on the west by Bulanekande claimed by the Crown (P. P. 17,570/5).

Surveyor-General's Office, Colombo, September 9, 1921.

Bulanekanda

Scale of 4 Chains to an Inch.

C. H. VINCE. for Surveyor-General.

III.—Preliminary plan 17,570

Lot

Name of Land.

Extent 0 0

and bounded as follows: on the north by Bulanekanda claimed by the Crown (P. P. 17,570/5); on the east by Bulanekanda claimed by the Crown; on the south by Imbulgahakumbura claimed by K. A. Soidahamy and others; and on the west by Bulanekandewatta claimed by Crown (P. P. 17,570/3).

Surveyor-General's Office, Colombo, September 9, 1921. Scale of 4 Chains to an Inch.

C. H. VINCE. for Surveyor-General.

IV.—Preliminary plan 17,552.

Lot.

Name of Land. Bulanekanda (reservation along the Bulanekandedola)