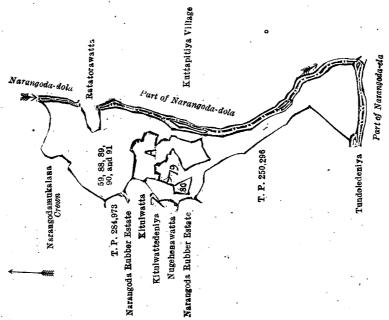

and bounded as follows: on the north by Narangodamukalana declared to be the property of the Crown under the Waste Lands Ordinances, the Pitaketiya-dola, Narangodamukalana declared to be the property of the Crown under the Waste Lands Ordinances; on the east by T. P. 284,973 (the Kawdupittiyage-dola), T. P. 284,974, Narangoda rubber estate claimed by Narangoda Rubber Company, Limited, T. P. 259,500; on the south by T. Ps. 259,500, 250,296, Narangoda rubber estate claimed by the Narangoda Rubber Company, Limited, Narangoda rubber estate (encroachment) belonging to the Crown; on the west by the village limit of Denawaka Patakada (the Kehelbaddala-oya), Dehigahadeniyehena belonging to the Crown, Heendeniya claimed by Madirappulige Odiris and another, Dehigahadeniyawatta claimed by Madirappulige Odiris and others (the Haliamala-dola).

Note.—The following lots lying within the above-mentioned boundaries are excluded from this part of the notice, and their aggregate acreage of 4 acres 1 rood and 16 perches is not included in the acreage of 136 acres 3 roods and 39 perches given above :—