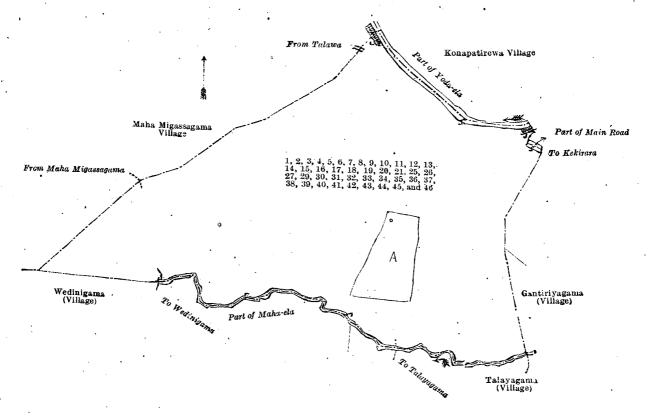

# Order under Section 2 of "The Waste Lands Ordinances of 1897, 1899, 1900, and 1903," declaring Lands to be Crown Property.

In the matter of the lands commonly called or known as Yoda-ela (channel) (half the area), Galserugahamukalana, Horrow-ela (channel), &c., situate in the village of Kuda Migassagama, in the Ihala Kalagam tulana of the Kalagam korale north of the Kalagam palata, in the North-Central Province, and of "The Waste Lands Ordinances of 1897, 1899, 1900, and 1903."

The notice required by section 1 of "The Waste Lands Ordinances of 1897, 1899, 1900, and 1903," having been duly published in manner prescribed by that section in respect of the above-named lands (vide Notice No. 8,008), and no claim having been made to the said lands or to any interest therein within the period of three months from the date specified in the said notice, I, Walter Ernest Wait, Special Officer appointed under section 28 of the said Ordinances, under and by virtue of the powers vested in me in that behalf by section 2 of the said Ordinances, do hereby on this 9th day of March, 1922, order and declare that the said lands, as more fully described herein below, situate in the village of

Surveyor-General's Office, Colombo, October 18, 1921. Scale of 32 Chains to an Inch.
W. E. WAIT,
March 9, 1922. Special Officer.

G. K. THORNHILL, for Surveyor-General.

Kuda Migassagama, in the Ihala Kalagam tulana of the Kalagam korale north of the Kalagam palata, in the North-Central Province, and shown as lots 1, 2, 3, 4, 5, 6, 7, 8, 9, 10, 11, 12, 13, 14, 15, 16, 17, 18, 19, 20, 21, 25, 26, 27, 29, 30, 31, 32, 33, 34, 35, 36, 37, 38, 39, 40, 41, 42, 43, 44, 45, and 46 in block survey preliminary plan 829 and in the annexed diagram, and containing in extent 232 acres and 21 perches, are the property of the Crown.

Description of the Lands referred to.

The following lots situated in the village of Kuda Migassagama, in the Ihala Kalagam tulana of the Kalagam korale north of the Kalagam palats, in the North-Central Province, as described in the annexed diagram:—

Block survey preliminary plan 829.

|            |     | DIOCK                              | . surv   | ey j         | bren      | mmary pi | 1811 029.                        |         |     |     |                  |
|------------|-----|------------------------------------|----------|--------------|-----------|----------|----------------------------------|---------|-----|-----|------------------|
| Lot        |     | Name of Land. Exte                 | nt, A    | . R.         | P.        |          | Name of Land.                    | Extent, | Α.  | R.  | Ρ.               |
| 1          |     | Yoda-ela (channel) (half the area) | 1        | 3            |           | 26       | Welagawalanda                    | .,      | 0   | 1   | 34               |
| <b>2</b>   |     | Yodayakanda (bund of Yoda-ela)     | <b>2</b> | 3            | 28        | 27       | Horrow-ela (channel)             | `       | 0   | 0   | 29               |
| 3          |     | Yodakandapaulamukalana (reserva-   |          |              |           | 29       | Kongahahenyaya, Kudamigassagai   | ma-     |     |     |                  |
|            | ٠.  | tion for Ŷoda-ela)                 | 5        | 1            | 20        |          | landukele, Kambiliyayalanda      | '       | 79  | 1   | <b>2</b> 6       |
| 4          |     | Horrow-ela (channel)               | 0        | . 0          | 9         | 30       | Minipitiya (cemetery)            |         | 0   | 0   | 37               |
| 5          |     | Yodakandapaulamukalana (reserva-   |          |              |           | 31       | Footpath (approach road to cemet | ery)    | 0   | 0   | 23               |
|            | •   | tion for Yoda-ela)                 | 2        | 3            | 17        | 32       | Do                               |         | 0   | 0   | 6                |
| 6          |     | Main road                          | 1        | 3            | 38        | 33       | Kadawalehena                     |         | 4   | 3   | 6                |
| . 7        |     | Galserugahamukalana                | 34       | , <b>0</b> , | $_{2}$ 29 | 34       | Footpath and reservation         | ••      | 0   | 0   | 31               |
| 8          | •   | Horrow-ela (channel)               | 0        | • 0          | 12        | 35       | Kadawalehena                     |         | 4   | 1   | 31               |
| 9,         |     | Kudamigassagamawewa (tank and      |          |              |           | 36       | Kadawalalanda                    |         | 10  | 0   | 25               |
|            |     | bund)                              | 6        | 3            | 30        | 37       | Mahaillupallamawewa (part of tan | k)      | 2   | 0   | 2                |
| . 10       |     | Galserugahamukalana                | 1        | 2            | 26        | 38       | Do. ( do.                        | )       | 1.  | 0   | 0                |
| 11         | ٠   | Tisbamba (sanitary reserve)        | 2        | - 1          | 25        | 39       | Footpath                         |         | 0   | 0   | 2                |
| 12         |     | Footpath                           | 0        | 0            | 8         | .40      | Kahambiliyalanda (reservation    | for.    |     | •   |                  |
| 13         | ٠.  | Gangoda                            | 11       | 3            | <b>29</b> |          | _stream)                         |         | 0.  | 3   | 35               |
| 14         |     | Tisbamba (sanitary reserve)        | 11       | 1            | 29        | 41       | Maha-ela (half area of stream)   |         | 1 ` | Ó   | 14               |
| 15         |     | Main road (half the area of road)  | 0        | 0            | 20        | 42       | Kudamigassagamamukalana          |         | 5   | 2   | . 7              |
| 16         |     | Paragawa-accaraidama               | 1        | 0            | 0         | 43       | Footpath                         |         | .0  | 0   | 7                |
| 17         |     | Approach road                      | 0        | . 1          | 3         | 44       | Maha-ela (half area of stream)   |         | Ō"  | 2   | 16               |
| 18         |     | Bomaluwa                           | 0        | 3            | 35        | 45       | Kudamigassagamamukalana          |         | 16  | 3   | 1                |
| 19         |     | Footpath                           | 0        | 0            | 28        | 46       | Bogahahena                       |         | 4   | Õ   | 23               |
| 20         | • • | Gangoda                            | 13       | 0            | 8         |          |                                  | _       |     |     |                  |
| 21 .       |     | Horrow-ela (channel)               | , 0      | 0            | 13        | 1        |                                  | 5       | 232 | Ô   | 21               |
| <b>2</b> 5 |     | Wekandabima (reservation for bund) | . 0      | 2            | 15        | 1        |                                  | ,-      |     | ٠   |                  |
| •          |     |                                    |          |              |           |          |                                  |         |     | α - | T.               |
|            |     |                                    | 1        |              |           |          |                                  |         | ,   | Ų Ž | 3 <sup>(*)</sup> |

and bounded as follows: on the north by the village limit of Maha Migassagama, the village limit of Konapatirewa (part of Yoda-ela); on the east by the village limit of Konapatirewa (part of Yoda-ela), the village limit of Konapatirewa, part of main road to Kekirara, the village limit of Gantiriyagama; on the south by the village limits of Talayagama and Wedinigama (part of Maha-ela), the village limit of Wedinigama; on the west by the village limit of Maha Migassagama.