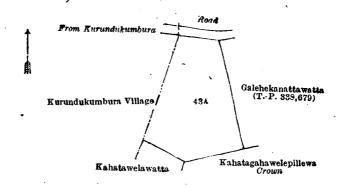

#### Kurunegala S. O. No. 3,208.

Order under Section 4, Sub-section (1), of "The Waste Lands Ordinances of 1897, 1899, 1900, and 1903," declaring Land to be Crown Property.

In the matter of the land commonly called or known as Galehekanattehena, situate in the village of Pahala Malagane, in the Giratalane korale of the Dewamedi hatpattu of the Kurunegala District, in the North-Western Province, and of "The Waste Lands Ordinances of 1897, 1899, 1900, and 1903."

Whereas in pursuance of section 1 of the said Ordinances it was duly notified on the 9th day of September, 1921, that if no claim to the land commonly called or known as Galehekanattehena; situate in the village of Pahala Malagane, in the Giratalane korale of the Dewamedi-hatpattu of the Kurunegala District, in the North-Western Province, containing in extent 1 acre 1 rood and 33 perches, and shown as lot 43a in block survey preliminary plan 1,681 and in the annexed diagram, was made to Norman Albert Hampton, Special Officer appointed under section 28 of the said Ordinances, within the period of three months from the date specified in such notice, such land would be declared the property of the Crown, and dealt with on account of the Crown (vide Notice No. 7,949):

And whereas Tennakoon Mudiyanselage Tikiri Banda made claim thereto, and whereas the said claimant has withdrawn his claim to the said land, I, Norman Albert Hampton, the aforesaid Special Officer, under and by virtue of the powers vested in me in that behalf by section 4 of the said Ordinances, do hereby on this 20th day of March, 1922, order and declare, under section 4, sub-section (1), of the said Ordinances, that the said land, as more fully described herein below, is the property of the Crown.

#### Description of the Land referred to.

The following lot situated in the village of Pahala Malagane, in the Giratalane korale of the Dewamedi hatpattu of the Kurunegala District, in the North-Western Province, as described in the annexed diagram

Block survey preliminary plan 1,681.

and bounded as follows: on the north by the road from Kurundukumbura; on the east by Galehekanattewatta sold by the Crown (T. P. 339,679); on the south by Kahatagahawelepillewa belonging to the Crown, Kahatawelawatta claimed by Tennakoon Mudiyanselage Ran Menika; on the west by the village limit of Kurundukumbura.

C1

Scale of 4 Chains to an Inch.

G. K. THORNHILL, for Surveyor-General.

March 20, 1922.

N. A. Hampton, Special Officer.