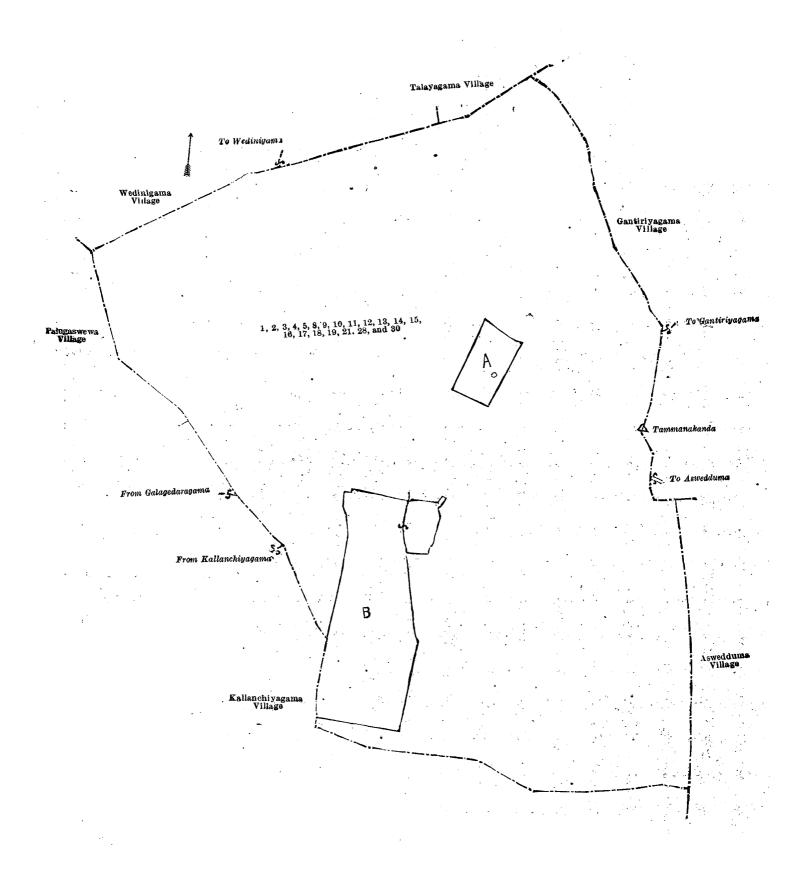

# Order under Section 2 of "The Waste Lands Ordinances of 1897, 1899, 1900, and 1903," declaring Lands to be Crown Property.

In the matter of the lands commonly called or known as Ranmassagalamukalana, footpath, &c., situate in the village of Alutgant riyagama, in the Ihala Kalagam tulana of the Kalagam korale north of the Kalagam palata, in the North-Central Province, and of "The Waste Lands Ordinances of 1897, 1899, 1900, and 1903."

The notice required by section 1 of "The Waste Lands Ordinances of 1897, 1899, 1900, and 1903," having been duly published in manner prescribed by that section in respect of the above-named lands (vide Notice No. 8,007), and no claim having been made to the said lands or to any interest therein within the period of three months from the date specified in the said notice, I, Walter Ernest Wait, Special Officer appointed under section 28 of the said Ordinances, under and by virtue of the powers vested in me in that behalf by section 2 of the said Ordinances, do hereby on this 9th day of March, 1922, order and declare that the said lands, as more fully described herein below, situate in the village of Alutgantiriyagama, in the Ihala Kalagam tulana of the Kalagam korale north of the Kalagam palata, in the North-Central Province, and shown as lots 1, 2, 3, 4, 5, 8, 9, 10, 11, 12, 13, 14, 15, 16, 17, 18, 19, 21, 28, and 30 in block survey preliminary plan 833 and in the annexed diagram, and containing in extent 716 acres 1 rood and 39 perches, are the property of the Crown.

# Description of the Lands referred to.

The following lots situated in the village of Alutgantiriyagama, in the Ihala Kalagam tulana of the Kalagam korale north of the Kalagam palata, in the North-Central Province, as described in the annexed diagram:—

| Block | survey pre  | liminary   | กโลก | 833. |
|-------|-------------|------------|------|------|
| DIUGE | SILLYON DIG | TITITITE Y | pran | GOO. |

|     | blook but vey promining plant door |                             |                     |     |          |    |      |  |                |               |                 |       |             |     |           |
|-----|------------------------------------|-----------------------------|---------------------|-----|----------|----|------|--|----------------|---------------|-----------------|-------|-------------|-----|-----------|
| Lot |                                    | Name of Land.               | Extent,             | A.  | R.       | Р. | Lot. |  | Name of        | Land.         | Ext             | tent, | A.          | R.  | <b>P.</b> |
| 1   |                                    | Ranmassagalamukalana        | 1                   | 157 | 3        | 24 | 14   |  | Minipitiya     |               |                 |       | 0           | 1   | 37        |
| 2   |                                    | Footpath                    |                     | 0   | 1        | 11 | 15   |  | Minipitiyapara | (approach     | $\mathbf{road}$ | to    |             |     | ÷         |
| 3   |                                    | Panakaduwagamamukalana,     | Ran-                |     |          |    |      |  | cemetery)      | ••            |                 |       | 0           | 0   | 10        |
|     |                                    | massagalamukalana, Panal    | aduwa-              |     |          |    | 16   |  | Footpath       |               |                 |       | 0           | . 0 | 11        |
| •   | :                                  | gamalanda                   | 2                   | 225 | 0        | 7  | 17   |  | Haliyamukalana | and V         | Vanelang        | ga-   |             |     |           |
| 4   |                                    | Panakaduwagamawewakanda     | (tank               |     |          |    |      |  | mukalana       |               |                 |       | 8           | 1   | 10        |
|     |                                    | bund)                       |                     | 0   |          | 12 | 18   |  | Footpath       |               |                 |       | 0           | -   | 11        |
| 5   |                                    | Panakaduwagamawekandabima   |                     | 0   | <b>2</b> | 38 | 19   |  | Wanelangalanda | • •           |                 |       | 13          | _   | 37        |
| .8  |                                    | Footpath                    |                     | 0   | 0        | 29 | 21   |  | Wekandaidama   |               |                 |       | 0           |     | 35        |
| 9   | • '•                               | Tammanakandamukalana        |                     | 28  | 1        | 16 | 28   |  | Horow-ela      | • •           |                 |       | 0           | 0   | 28        |
| 10  |                                    | Do. (reservation for Ta     |                     | -   |          | 1  | 30   |  | Tisbambalangam | ukalana, 🛚 '. | <b>T</b> amman  | เล-   |             |     | ,         |
|     |                                    | kanda trig. sta             | $	ext{tion}) \dots$ | 0   | 3        | 15 |      |  | kandamukalan   | a, Accarala   | ngamuk          | a-    |             |     |           |
| 11  |                                    | Footpath                    |                     | 0   | Õ        | 2  |      |  | lana           | • •           | *               | 2     | 231         | 2   | 7         |
| 12  |                                    | Cart track                  | • • • •             | 0   | · 3      | 24 |      |  |                |               |                 | _     | <del></del> |     |           |
| 13  |                                    | Alutgantiriyagamawewa (tanl | k and               |     |          |    |      |  |                |               |                 | 7     | 716         | 1   | 39        |
| 1   |                                    | bund)                       |                     | 46  | 0        | 35 |      |  |                | •             |                 |       |             |     | 1         |

and bounded as follows: on the north by the village limits of Wedinigama and Talayagama; on the east by the village limits of Gantiriyagama and Aswedduma; on the south by the village limit of Kallanchiyagama; on the west by the village limits of Kallanchiyagama and Palugaswewa.