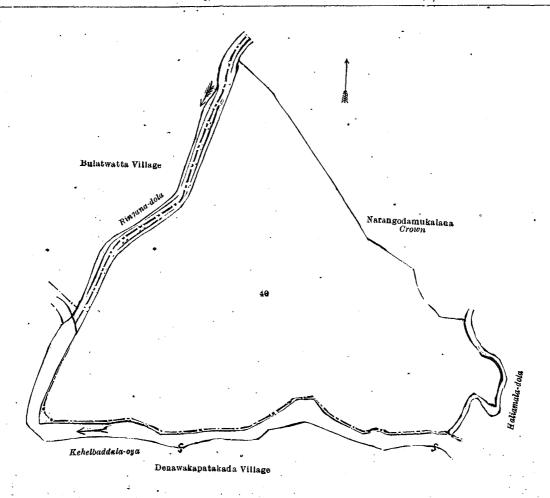

#### Description of the Lands referred to.

The following lots situated in the village of Narangoda, in the Uda pattu of the Nawadun korale of the Ratnapura District, in the Province of Sabaragamuwa, as described in the annexed diagrams:—

and bounded as follows: on the north by the Ringana-dola (the village limit of Bambarabotuwa); on the east by the village limit of Kuttapitiya, the village limit of Kuttapitiya (part of stream and part of Narangoda-dola), the village limit of Kuttapitiya (part of Narangoda-ela), the village limit of Kuttapitiya, the village limit of Kuttapitiya (part of channel); on the south by the village limit of Kuttapitiya (part of channel), the village limit of Kuttapitiya and Ganegama; on the west by the village limit of Ganegama, the village limit of Denawaka Patakada (part of Kehelbaddala-oya), the village limit of Bulatwatta (part of Ringana-dola).