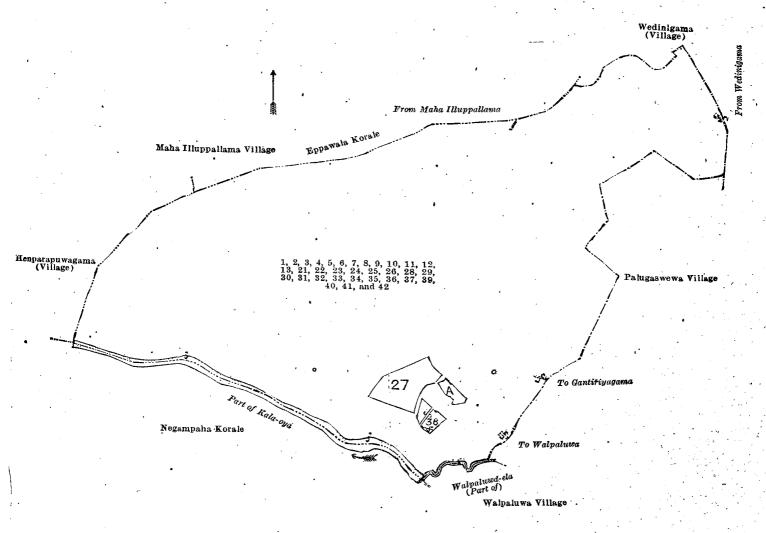

# Order under Section 2 of "The Waste Lands Ordinances of 1897, 1899, 1900, and 1903," declaring Lands to be Crown Property.

In the matter of the lands commonly called or known as Galagedaragamamukalana and Kiulwewakotuwa, Udamullegamamukalana, &e., situate in the village of Galagedaragama, in the Ihala Kalagam tulana of the Kalagam korale north of the Kalagam palata, in the North-Central Province, and of "The Waste Lands Ordinances of 1897, 1899, 1900, and 1903."

The notice required by section 1 of "The Waste Lands Ordinances of 1897, 1899, 1900, and 1903," having been duly published in manner prescribed by that section in respect of the above-named lands (vide Notice No. 8,005), and no claim having been made to the said lands or to any interest therein within the period of three months from the date specified in the said notice, I, Walter Ernest Wait, Special Officer appointed under section 28 of the said Ordinances, under and by virtue of the powers vested in me in that behalf by section 2 of the said Ordinances, do hereby on this 9th day of March, 1922, order and declare that the said lands, as more fully described herein below, situate in the village of Galagedaragama, in the Ihala Kalagam tulana of the Kalagam korale north of the Kalagam palata, in the North-Central Province, and shown as lots 1, 2, 3, 4, 5, 6, 7, 8, 9, 10, 11, 12, 13, 21, 22, 23, 24, 25, 26, 28, 29, 30, 31, 32, 33, 34, 35, 36, 37, 39, 40, 41, and 42 in block survey preliminary plan 837 and in the annexed diagram, and containing in extent 1,483 acres 3 roods and 20 perches, are the property of the Crown.

#### Description of the Lands referred to.

The following lots situated in the village of Galagedaragama, in the Ihala Kalagam tulana of the Kalagam korale north of the Kalagam palata, in the North-Central Province, as described in the annexed diagram:—

#### Block survey preliminary plan 837.

| Lot. Name of Land. Extent, A. R. P. Lot. Name of Land. Extent  1 . Galagedaragamamukalana and Kiul-  wewakotuwa | 0          | ^ |             |
|-----------------------------------------------------------------------------------------------------------------|------------|---|-------------|
| wewakotuwa                                                                                                      |            | v | 3           |
| 3 Udamullegama-ela (stream) 2 3 29 29 Oyabodamukalana alias Galagedara                                          | Q          | 0 | 1           |
|                                                                                                                 | 0          | 1 | 6           |
| 4 Adipara (footpath) 1 0 11 gamakele                                                                            |            |   |             |
| * '' Tambara (100 abara) ''                                                                                     | <b>2</b> 3 | 0 | 24          |
| 5 Mahapitiya alias Galagedaragamakele 549 2 10 30 Andukarumagalayaya (reservation for                           |            |   |             |
| 6 . Adipara (footpath) 0 1 8 ela)                                                                               | 0          | 1 | 39          |
| 7 Galagedaragamawewa (tank and bund) 43 1 39 31 Andukarumagalayaya                                              | 2          | 0 | 15          |
| 8 . Adipara (footpath)                                                                                          | 0.         | 2 | 31          |
| 9 Galagedaragamakele 18 0 21 33 Millagahawatta                                                                  | 0          | 1 | 10          |
| 10 Hangogamayoda-ela (channel and 34 Helambagahawatta                                                           | .0         | 1 | 18          |
| bund) 0 2 31 35 Diulgahawatta                                                                                   | 0          | 0 | 12          |
| 11 . Galagedaragamakele 4 3 35 36 . Siyambalagahawatta                                                          | 0          | 1 | 8           |
| 12 . Adipara (footpath) 0 0 12 37 . Adipara (footpath)                                                          | 0          | 0 | 4           |
| 13 . Galagedaragamakele and Andakaruma 39 . Andukarumagahayaya (reservation for                                 |            |   |             |
| galayaya $48 2 10$ right of way)                                                                                | 0.         | ŀ | 5           |
| 21 Galagedaragama-ela (stream) 0 3 35 40 Ela (stream)                                                           | 0          | 0 | 15          |
| 22 Galagedaragamakele (reservation for 41 Walpaluwa-ela (part of)                                               | 1          | 0 | 6           |
| ela) 0 3 4 42 Kala-oya (part of)                                                                                | 15         | 2 | <b>39</b>   |
| 23 Galagedaragamapitiya alias Wekanda                                                                           |            |   | <del></del> |
|                                                                                                                 | ,483       | 3 | 20          |
| 24 . Horawe-elagawakele alias Galagedara-                                                                       |            |   |             |
| gamakele 0 0 2 l                                                                                                |            | - |             |

and bounded as follows: on the north by the boundary of the Eppawala korale (the village limits of Henparapuwagama, Maha Illupallama), the village limit of Wedinigama; on the east by the village limits of Wedinigama and Palugaswewa; on the south by part of Walpaluwa-ela (the village limit of Walpaluwa), part of Kala-oya (the boundary of the Negampaha korale); on the west by part of Kala-oya (the boundary of the Negampaha korale), the boundary of the Eppawala korale (the village limit of Henparapuwagama).