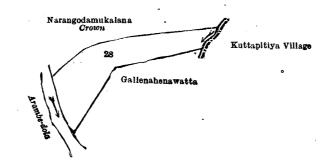

Surveyor-General's Office, Colombo, July 27, 1920. Scale of 4 Chains to an Inch.

VIII.—Block survey preliminary plan 205.

Lot. Name of Land. Gallenahena

F. J. SALMON, for Acting Surveyor-General.

Extent, A. R. P. 0 3 37

and bounded as follows con the north by Narangodamukalana declared to be the property of the Crown under the Waste Lands Ordinances; on the east by the village limit of Kuttapitiya; on the south by the Gallenahenawatta claimed by Amuhenege Singha; on the west by the Arambedola.