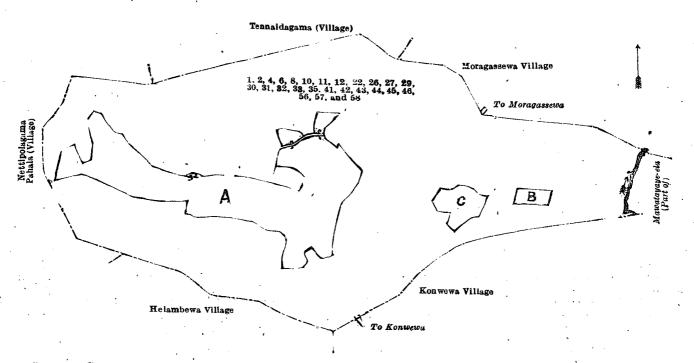

#### Description of the Lands referred to.

The following lots situated in the village of Nettipolagama Ihala, in the Pahala Wisideke korale of the Wanni hatpattu of the Kurunegala District, in the North-Western Province, as described in the annexed diagram:—

Block survey preliminary plan 1,860.

| Lot.        | Name of Land. Exter                        | ıt, A.    | R. | P.          | Lot       | Name of Land.                       | Exte            | nt, A. | R. | P.         |
|-------------|--------------------------------------------|-----------|----|-------------|-----------|-------------------------------------|-----------------|--------|----|------------|
| 3           | <br>Kattakaduwehenyaya, Ehelagaha-         |           |    |             | 32        | <br>Korakahawewa (tank and bund)    | ,               | 2      | 1  | 7          |
|             | mulahenyaya, Karapinchahenyaya,            |           |    |             | 33        | <br>Korakahawewahena (reservatio    | n for           |        |    |            |
| 1.4         | and Helambagasyaya                         | 91        | 3  | <b>2</b> 9  | ľ         | tank bur                            | nd)             | 0      | 0  | 12.        |
| 2           | <br>Tawalla (part of tank)                 | 5         | 1  | 12          | 35        | <br>Do. ( do.                       | )               | 0      | 0  | 18         |
| 4           | <br>Rock                                   | 1         | 0  | 20          | 41        | <br>Ihalanettipolagamawewa (tank    | and             |        |    |            |
| 6           | <br>Ela (stream)                           | 0         | 0  | 1           |           | bund)                               |                 | 26     | 1  | 15         |
| 8           | <br>Do. ( do. )                            | 0         | 0  | 36          | 42        | <br>Usgalapaulahena                 |                 | 7      | 0  | 18         |
| 10          | <br>Do. ( do. )                            | 0         | 1  | 11          | 43        | <br>Gansabhawa road and reservation | m               | 0      | 1  | 10         |
| 11          | <br>Bogahamulahena                         | 1         | 2  | 17          | 44        | <br>Approach road to cemetery       |                 | 0      | 0  | 32         |
| 12          | <br>Dewata (path)                          | 0         | 1. | 31          | 45        | <br>Minipittaniya (cemetery)        |                 | 0      | 1  | 30         |
| 22          | <br>Wanelahena (reservation for tank bund) | 0         | 1  | 30          | 46        | <br>Weragala (rock)                 |                 | 1      | 0, | 37         |
| 26.         | <br>Alutwatta                              | 0         | 1  | <b>23</b> ′ | 56        | <br>Ela (stream)                    |                 | 0      | 0  | 25         |
| 27          | <br>Do                                     | 0         | 0  | 28          | <b>57</b> | <br>Minipitiyehenyaya and Siyar     | n <b>bal</b> a- |        |    |            |
| <b>29</b> . | <br>Gansabhawa road and reservation        | 1         | 1  | 32          |           | gahamulahenyaya                     |                 | 47     | 0  | 7          |
| 30          | <br>Korakahawalahenyaya, Kendagashen-      |           |    |             | 58        | <br>Minipitiyehenyaya               |                 | 3      | 1  | $30 \cdot$ |
|             | yaya, Wewagawayaya, and Wewa-              |           |    |             |           | -                                   | -               |        |    |            |
|             | ihalayaya                                  | <b>53</b> | -  | 14          |           | •                                   |                 | 245    | 1  | 29         |
| 31          | <br>Mawatayaya-ela (part of)               | 0         | 0  | 24          |           |                                     |                 |        |    |            |

and bounded as follows: on the north by the village limits of Nettipolagama Pahala, Tennaidagama, Moragassewa; on the east by part of Mawatayaye-ela; on the south by the village limits of Konwewa, Helambewa, and Nettipolagama Pahala; on the west by the village limit of Nettipolagama Pahala.

Note.—The following lots lying within the above-mentioned boundaries are excluded from this notice and their aggregate acreage of 51 acres 2 roods and 37 perches is not included in the acreage of 245 acres 1 rood and 29 perches given above:—