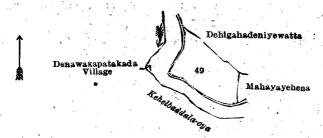

## [For Diagram see page 742.]

Block survey preliminary plan 205.

Name of Land. Lot 49 Dehigahadeniyewatta ·

and bounded as follows: on the north by Dehigahadeniyewatta claimed by Madirappulige Odiris and others; on the east by Dehigahadeniyewatta claimed by Madirappulige Odiris and others, Mahayayehena claimed by Wannaku Mohottallage Heen Menika and others; on the south and west by the village limit of Denawakapatakada (the Kehelbaddala-oya).