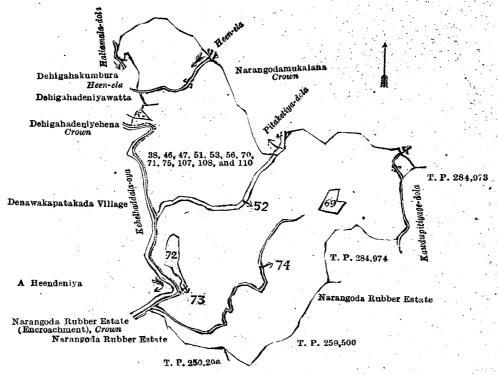

#### X.—Block survey preliminary plan 205.

| Lot. | Name of Land. Exten                   | t, A. | R. | P. | Lot. |      | Name of Land.             | Exten    | t, A. | R. | P.  |
|------|---------------------------------------|-------|----|----|------|------|---------------------------|----------|-------|----|-----|
| 38   | <br>Dehigahadeniyehena                | 12    | 1  | 3  | 70   |      | Tummanhandiyemukalana     |          | 5     | 1  | 11  |
| 46   | <br>Pitaketiyadolahena, Mahayayehena, | . `   |    |    | 71   |      | Do                        | ••       | . 0   | 1  | 1   |
|      | Halgahamulahena                       | 28    | 1  | 19 | 75   | ٠.٠, | Dummalehena               |          | 12    | 0  | 3 . |
| 47   | <br>Mahayaya                          | 0     | 1  | 7  | 107  |      | Palleganyayemukalana      |          | 10    | 0  | 20  |
| 51   | <br>Digane Atura                      | 6     | 3  | 0  | 108  |      | Do                        |          | 5     | 2  | 2   |
| 53   | <br>Karalmerichchihena, Miyanakola-   |       |    |    | 110  |      | Tottupolewalehena (stream | reserva- |       |    |     |
|      | mandiyehena, Aturedeniyehena,         |       |    |    |      | •    | tion)                     |          | 0     | 1  | 5   |
|      | Batalawattehena, Kaluwalehena         | 55    | 0  | 29 |      |      | •                         | _        |       |    |     |
| 56   | <br>Nugehena alias Karalmerichchihena | 0     | 2  | 19 | _    |      |                           |          | 136   | 3  | 39  |

and bounded as follows: on the north by Narangodamukalana declared to be the property of the Crown under the Waste Lands Ordinances, the Pitaketiya-dola, Narangodamukalana declared to be the property of the Crown under the Waste Lands Ordinances; on the east by T. P. 284,973 (the Kawdupittiyage-dola), T. P. 284,974, Narangoda rubber estate claimed by Narangoda Rubber Company, Limited, T. P. 259,500; on the south by T. Ps. 259,500, 250,296, Narangoda rubber estate claimed by the Narangoda Rubber Company, Limited, Narangoda rubber estate (encroachment) belonging to the Crown; on the west by the village limit of Denawaka Patakada (the Kehelbaddala-oya), Dehigahadeniyehena belonging to the Crown, Heendeniya claimed by Madirappulige Odiris and another, Dehigahadeniyawatta claimed by Madirappulige Odiris and others (the Haliamala-dola).

Note.—The following lots lying within the above-mentioned boundaries are excluded from this part of the notice, and their aggregate acreage of 4 acres 1 rood and 16 perches is not included in the acreage of 136 acres 3 roods and 39 perches given above :—

| 00 P       | <b>3</b>                                 | Block survey preliminary | plan 205.                                   |                         |
|------------|------------------------------------------|--------------------------|---------------------------------------------|-------------------------|
| Lot. 52    | Name of Land.<br>Pitaketiyedola (stream) | Extent, A. R. P.   Lot.  | Name of Land.<br>Pallegenyaya-dola (stream) | Extent, A. R. P. 0 2 35 |
| 69         | Aturudeniya                              | 0 2 38                   |                                             | · -                     |
| $72 \dots$ | Kaluwaledeniya                           |                          |                                             | 4 1 16                  |