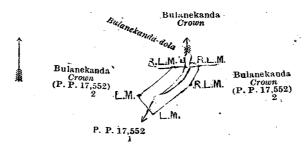

Surveyor-General's Office, Colombo, September 9, 1921. Scale of 4 Chains to an Inch.

C. H. VINCE. for Surveyor-General.

IV.—Preliminary plan 17,552.

Lot.

Name of Land. Bulanekanda (reservation along the Bulanekandedola)

Extent, A. R. P.

and bounded as follows: on the north by Bulanekanda claimed by the Crown; on the east by Bulanekanda claimed by the Crown (P. P. 17,552/2); on the south-west by Bulanekanda claimed by the Crown (P. P. 17,552/2); and on the west by Bulanekanda claimed by the Crown (P. P. 17,552/2).

Surveyor-General's Office, Colombo, September 26, 1921. Scale of 4 Chains to an Inch.

C. H. VINCE. for Surveyor-General.