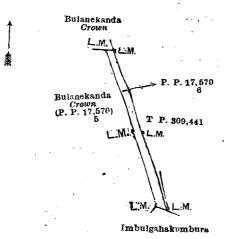

I.—Preliminary plan 17,570.

Lot.

Name of Land.

Extent. R. 2 6

2 Bulanekanda

and bounded as follows: on the north and east by Bulanekanda claimed by the Crown (P. P. 17,570/5); on the south by Bulanekandewatta claimed by the Crown (P. P. 17,570/3); and on the west by land depicted in title plan 265,524.

Surveyor-General's Office, Colombo, September 9, 1921.

Scale of 4 Chains to an Inch.

C. H. VINCE for Surveyor-General.

II.—Preliminary plan 17,570.

Lot.

Name of Land. Bulanekanda (reservation for road)

0 0 37

and bounded as follows: on the north by Bulanekanda claimed by the Crown; on the east by land depicted in title plan 309,441; on the south by Imbulgahakumbura claimed by K. A. Soidahamy and others; and on the west by Bulanekande claimed by the Crown (P. P. 17,570/5).

Surveyor-General's Office, Colombo, September 9, 1921.

Bulanekanda

Scale of 4 Chains to an Inch.

C. H. VINCE. for Surveyor-General.

III.—Preliminary plan 17,570

Lot

Name of Land.

Extent 0 0

and bounded as follows: on the north by Bulanekanda claimed by the Crown (P. P. 17,570/5); on the east by Bulanekanda claimed by the Crown; on the south by Imbulgahakumbura claimed by K. A. Soidahamy and others; and on the west by Bulanekandewatta claimed by Crown (P. P. 17,570/3).

Surveyor-General's Office, Colombo, September 9, 1921. Scale of 4 Chains to an Inch.

C. H. VINCE. for Surveyor-General.

IV.—Preliminary plan 17,552.

Lot.

Name of Land. Bulanekanda (reservation along the Bulanekandedola)