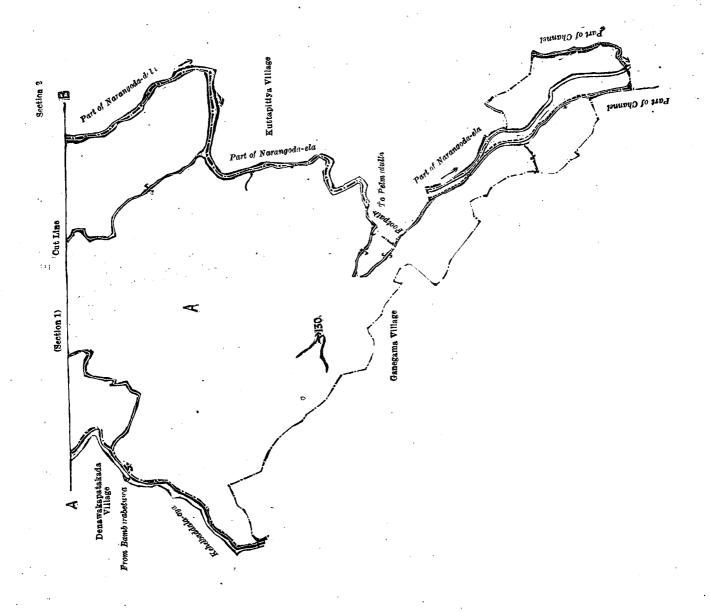

#### II.—Block survey preliminary plan 205.

| Lot | •     | Name of Land.                  | Exten | t, A. | R.  | P. | Lot. | Name of Land.          |   | Extent, A. R. P. |
|-----|-------|--------------------------------|-------|-------|-----|----|------|------------------------|---|------------------|
| 2   | ÷ , • | Lindagawahena '                |       | 9     | 1   | 1  | 13   | <br>Rateingurugalehena |   | 3 1 19           |
| 5   |       | Epitawattehena, Nawadamulleher | ıa    | 14    | . 0 | 9  |      | <br>0 0                | • |                  |
| 7   |       | Ittagalegawa-atura             |       | 1     | 1   | 9  | i    |                        | - | 27 3 38          |

and bounded as follows: on the north by the village limit of Bulatwatta (part of Ringana-dola), the village limit of Bambarabotuwa (part of Ringana-dola); on the east by the village limit of Bambarabotuwa (part of Ringana-dola), Narangodamukalana declared to be the property of the Crown under the Waste Lands Ordinances, Nawadamullehena, Mallitheatahena declared to be the property of the Crown under the Waste Lands Ordinances, Ittagalegawa-atura declared to be the property of the Crown under the Waste Lands Ordinances, Nawadamullehena, Mallitheatahena declared to be the property of the Crown under the Waste Lands Ordinances; on the south by Narangodamukalana declared to be the property of the Crown under the Waste Lands Ordinances, Rateingurugalehena declared to be the property of the Crown under the Waste Lands Ordinances; on the south by Narangodamukalana declared to be the property of the Crown under the Waste Lands Ordinances; on the west by the village limit of Bulatwatta (part of Ringana-dola).

Scale of 16 Chains to an Inch.

F. J. SALMON, for Acting Surveyor-General.

Note.—The following lots lying within the above-mentioned boundaries are excluded from this part of the notice, and their aggregate acreage of 3 acres 3 roods and 9 perches is not included in the acreage of 27 acres 3 roods and 38 perches given above :—