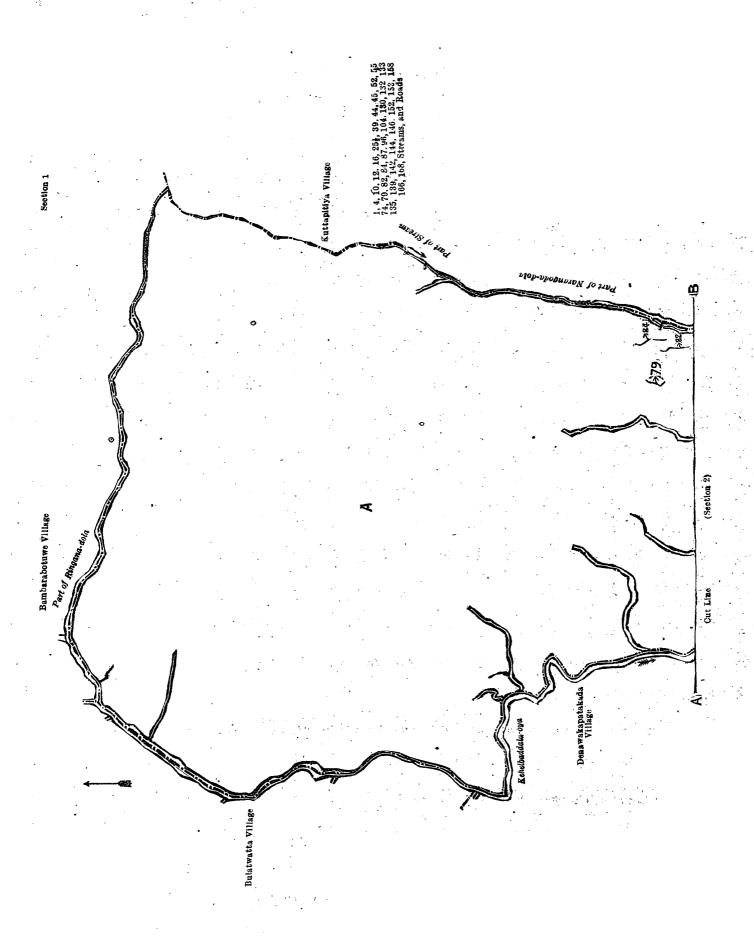

#### Description of the Lands referred to.

The following lots situated in the village of Narangoda, in the Uda pattu of the Nawadun korale of the Ratnapura District, in the Province of Sabaragamuwa, as described in the annexed diagrams:—

and bounded as follows: on the north by the Ringana-dola (the village limit of Bambarabotuwa); on the east by the village limit of Kuttapitiya, the village limit of Kuttapitiya (part of stream and part of Narangoda-dola), the village limit of Kuttapitiya (part of Narangoda-ela), the village limit of Kuttapitiya, the village limit of Kuttapitiya (part of channel); on the south by the village limit of Kuttapitiya (part of channel), the village limit of Kuttapitiya and Ganegama; on the west by the village limit of Ganegama, the village limit of Denawaka Patakada (part of Kehelbaddala-oya), the village limit of Bulatwatta (part of Ringana-dola).

#### [For Diagrams of Sections 1 and 2 see pages 735 and 736.]