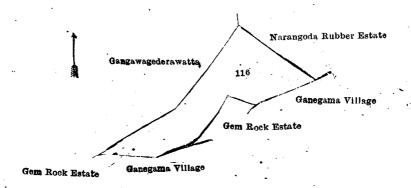

| Lot.               | Name of Land. Extent, A. R. P.          | Lot.     | Name of Land. Extent, A. R. P.          |
|--------------------|-----------------------------------------|----------|-----------------------------------------|
| A 68               | Kitulwattehena 1 1 16                   | а 114    | Gangagawagederawatta 2 2 1              |
| A 69               | Aturedeniya 0 2 38                      | А 115    | Gem rock estate, T. P. 340,447 0 0 2    |
| A 70               | Tumanhandiyamukalana 5 1 11             | а 116 :. | Gangagawagederawatta 1 1 3              |
| A 71               | Do                                      | А 117    | Gem rock estate, T. P. 340,446 0 0 2    |
|                    | Kaluwaledeniya 1 1 25                   | A 118    | Narangoda rubber estate, T. P.          |
| =0                 | 0 0 0 1                                 | 1        | 341,234 0 1 2                           |
|                    |                                         | A 119    | Narangoda rubber estate, T. P.          |
| A 75               |                                         | A 113    | 250.296 (part of) 61 0 2                |
| A 76               |                                         | . 190    | 200,200 (Pour 01)                       |
|                    | 201,011/                                | A 120    | 2.102.01.050.01.27.0                    |
| A 77               | Do. T. P. 341,231 6 1 12                | A 121    | Narangoda rubber estate, T. P.          |
| А 78               | Nugehenewatta 0 1 11                    |          | 341,235 0 0 1                           |
| A. 80              | Kandevihare Pansalawatta 0 2 12         | A 122,   | Dikdeniyehena 6 3 1                     |
| А 81               | Deniyegederawatta 1 1 4                 | А 123    | Dikdeniya 0 2 2                         |
| A 83               | Gallendehenadeniyagodella 0 0 38        | A 124    | Eppegewatta 0 3                         |
| А 85               | Polgaswattepaula 0 0 23                 | А 125    | Eppegedeniya 0 2 2                      |
| А 86               | Deniyagederawatteaswedduma 0 1 23       | А 126    | Dunuketugalehena 2 1 1                  |
| A , 88             | Kapugenayemukalana o 1 3 30             | А 127    | Dunuketuwa-dola (part of T. P.          |
| A 89               | Neluketiyehena 5 0 30                   |          | 250,296) 0 0 2                          |
| A 90               | Mandawalehena 2 2 21                    | А 128    | Potukoladeniya 2 1 1                    |
|                    | Tundolehena alias Mandawalehena 1 1 8   | A 129    | Liankande-ela (stream) (parts of T.     |
|                    |                                         | 1 120    | Ps. 259,500 and 250,296) 0 1 33         |
|                    | —                                       | A 131    |                                         |
| А 93               | Narangoda rubber estate, T. P.          |          | 9                                       |
|                    | 250,296 (part of) 23 2 17               | A 134    |                                         |
| А 94               | Galdeniyegodahena, Tundolehena          | а 136`   | Narangoda rubber estate, T. P.          |
|                    | alias Atambagahawalehena (re-           |          | 341,236 0 0 10                          |
| ٠.                 | servation for Narangoda-ela) 0 1 22     | а 137    | Do. T. P. 341,237 0 0 10                |
| А 95               | Narangoda rubber estate, T. P.          | а 138    | Hetiadeniya 0 2 3                       |
|                    | 341,233 0 2 33                          | а 140    | Beliwattedeniya 0 0                     |
| А 97               | Galdeniya 0 3 31                        | A 141    | Do 0 0 2                                |
| A 98               | Narangoda rubber estate 0 0 15          | А 143    | Pussegahaliyadda 0 2 3                  |
| A 99               | Ittegalehena 6 1 0                      | а 145    | Pussegahaliyaddakade, Wedigewatta 0 1 1 |
| A 100              | Kapugewatta 1 1 38                      | А 147    | Pussegahaliyaddagoda 0 0 1              |
| A 101              | Kapugeliyadda 0 3 3                     | A 148    | Karangiyaliyaddagoda 0 0 1              |
| A 102              | Walawwewatta 1 2 37                     | A 149    | Koswatteowita 0 2                       |
| 1                  | Walawweliyadda 0 1 35                   | A 150    | Koswattehena, T. P. 341,238 6 1         |
|                    |                                         |          |                                         |
| а 105              | Narangoda rubber estate, T. Ps.         | A 151    | Doluwekumbura, Pettaraliyadda,          |
| * ' .              | 259,467, 259,500, part of T. P.         |          | Galliyadda, Rambukketiya 5 0 2          |
|                    | 250,296 108 3 15                        | А 154    | Karangyaliyadda 0 3 3                   |
| A $105\frac{1}{2}$ | Footpath (part of T. P. 250,296) 0 1 25 | а 155    | Radagehena, Karangiyaliyadda-           |
| <b>д</b> 106       | Narangoda rubber estate, T. P.          | 1        | godahena 6 2 3                          |
|                    | 341,231 16 1 14                         | А 156    | Egodahawatta 1 0 3                      |
| A 107              | Pallegenayemukalana . 10 0 20           | А 157    | Urukanmullekumbura, Digane 2 1          |
| A $107\frac{1}{2}$ | Footpath (part of T. P. 250,296) 0 2 28 | а 159    | Kotalawalagewatta 1 0 1                 |
| а 108              | Pallegenayemukalana 5 2 2               | а 160    | Kalvettenagewatta 0 0 2                 |
| а 1081             | Narangoda rubber estate (T. P.          | А 161    | Pansalawattehena 0 1                    |
|                    | 341,2434) 0 0 38                        | А 162    | Pahalagederawatta 0 3                   |
| <b>д</b> 109       | Do 0 1 36                               | А 163    | Pitawatteaswedduma . 0 ' 0              |
| A 110              | Totupolewalehena (reservation for       | A 164    | Sadanalagewatta, Udahagedera-           |
| A 110              | stream) 0 1 5                           | A.IUT    | watta, Pitawatta 3 1 1                  |
| . 1111             | Footpath, T. P. 341,234 0 0 2           | 165      |                                         |
| A 111              |                                         | A 165    |                                         |
| А 112              | Narangoda rubber estate, T. P.          | А 167    | Narangoda rubber estate, T. P.          |
|                    | 341,234                                 |          | 341,239 2 3 3                           |
| а 113              | Marakala Elagoda (reservation for       |          | •                                       |
|                    | stream) 0 0 32                          |          | 1,093 2 2                               |
|                    |                                         |          |                                         |