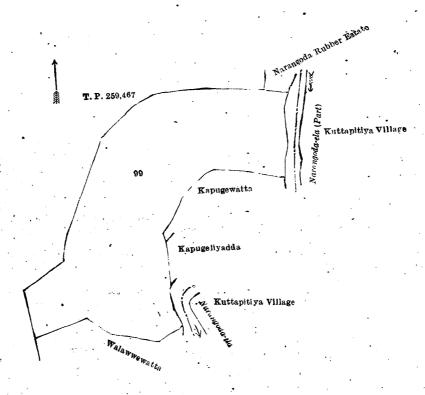

#### Block survey preliminary plan 205.

| L | Lot.       |            | Name of Land.                   | exten | ıt, A.   | R.       | Ρ.         | L            | ot.             |            | Name of Land. Extent. A.             | R.  | P.         |
|---|------------|------------|---------------------------------|-------|----------|----------|------------|--------------|-----------------|------------|--------------------------------------|-----|------------|
| A | 2          |            | Lindagawahena                   | ٠     | 9        | 1        | 1          | A            | 40              |            | Ketaliannehena alias Demodarahena 15 | 3   | 19         |
| A | 3          |            | Epitawatta, Gallenagawawatta    |       | 2        | <b>2</b> | 22         | A            | 42              |            | Dehigahadeniyawatta 0                | 3   | 10         |
| A | 5          |            | Epitawattehena, Nawadamulleh    | nena  | 14       | 0        | 9          | A            | 43              |            | Dehigahakumbura 1                    | 0   | 13         |
| A | 6          |            | Gallenagawawatta                |       | 0        | 3        | 14         | A            | 46              |            | Pitaketiyedolahena, Mahanayehena,    |     |            |
| A | 7          |            | Ettegalegawa Atura              |       | 1        | 1        | 9          | 1            |                 |            | Halgahamulahena 28                   | 1   | 19         |
| A | 8          |            | Do,                             |       | 0        | 3        | - 8        | A            | 47              |            | Mahayaya 0                           | 1   | 7          |
| A | 9          |            | Nawadamullehena                 |       | 12       | 1        | 29         | A            | 48              | ٠.         | Dehigahadeniyawatta 1                | 1   | <b>· 4</b> |
| A | 11         |            | Narangodamukalana               | • •   | 456      | 1        | 0          | A            | <b>49</b>       |            | Dehigahadeniyahena 0                 | 1   | 38         |
| A | 13         |            | Rateingur galehena              |       | 3        | 1.       | 19         | A            |                 |            | Heendeniya 0                         | 0   | 18         |
| A | 14         |            | Do                              |       | 1        |          | 34         | A            | 51              |            | Diganege Atura 6                     | 3   | 0          |
| A | 15         |            | Periapallehena                  |       | 0        | <b>2</b> | 29         | A.           | <b>53</b>       |            | Karalmerichchihena, Miyanakola-      |     |            |
| A | 17         | <i>:</i> . | Katukendekelle                  |       | 3        | 3        | 7          | ٠.           |                 |            | mandiyahena, Aturedeniyehena,        |     | *          |
| A | 18         |            | Haliamala-dola (stream)         |       | <b>2</b> | 0        | 5          |              |                 |            | Batalawattehena, Kaluwalehena 55     | 0   | 29         |
| A | 19         |            | Kalugalpothehena                |       | 0        | <b>2</b> | 6          | A            |                 |            | Kawdupitiyage dola (stream) 0        | 0   | 3.         |
| A | 20         |            | Periapallehena                  | ٠٠.   | 10       | _        | 21 .       | A            | 56              |            | Nugehena alias Karalmerichchihena 0  | 2   | 19         |
| A | <b>21</b>  |            | Talgaha-arambe-dola (stream)    | • •   | 1        |          | 20         | A            | <b>57</b>       |            | Narangoda Rubber estate, T. 1.       |     |            |
| A | 22         |            | Talgahahena-aramba              |       | . 0      | 3        | 6          |              | -               |            | 284,973 3                            | 3   | 22         |
| A | 23         | • •        | Talgahahena                     | • , • | . 6      | 1        | 5          | A            | 58              | ٠.         | Narangoda rubber estate, T. P.       |     |            |
| A | 24         |            | Paluwatte-dola, Pitaketiye-dola |       | 3        |          | 29         |              | -               |            | 341,232 0                            | 0   | 11         |
| A | 25         | ٠.         | Arambe-dola (stream)            |       | 0        |          | 30         | A            | 59              |            | Kapugenayehena, Polgaswattehena,     | •   |            |
| A | 26         |            | Narangodamukalana               |       | 9        | 3        | 4          |              |                 |            | Demiyegedera-asweddumegoda,          |     |            |
| A | 27         |            | Stream                          |       | 0        | 0        | 7          |              |                 |            | Gallendehena, Kitulwattehena.        |     |            |
| A | 28         |            | Gallenehena                     | • •   | 0        |          | 37         |              |                 |            | Mudagamuwehena, Ratatora-            |     |            |
| A | 29         |            | Gallenahenewatta                |       | 1        |          | 39         |              |                 |            | wattehena, Kebellagalehena 28        | 2   | 4          |
| A | <b>3</b> 0 |            | Gallenahena                     |       | . 0      | <b>2</b> | 0          | A            | $59\frac{1}{2}$ | • •        | Godella                              | 1   | 24         |
| A | 31         |            | Gallenahena, T. P. 306,161      |       | 0        |          | 34         | A            | 60              | • •        | Ratatorawatta 1                      | 0   | 7          |
| A | 32         |            | Pathingahahena                  | . • • | 5        |          | <b>2</b> 5 | A,           | 61              | ٠.         | Polgaswattehena 0                    | 1   | 24         |
| A | 33         |            | Narangodamukalana               | ٠٠    | 15       | 2        | 0          | A            | 62              | ٠.         | Gallendehenedeniva                   | ō   | 35         |
| A | 34         |            | Do                              |       | 2        |          | 12         | $\mathbf{A}$ | 63              | <i>:</i> . | Channel                              | ŏ   | 1          |
| A | 35         |            | Periandehena, Muttetuhena       |       | 8        | 3        | 8          | A.           | 64              | • •        | Gallendehenewatta 1                  | ŏ   | $3\hat{3}$ |
| A | <b>36</b>  |            | Muttetuhenawatta                | •• ′  | 0        |          | 19         | A            | 65              |            | Do.                                  |     | 26         |
| A | <b>37</b>  |            | Heen-ela (stream)               |       | 0        | 0        | 7          | A            | 66              |            | Kitulwatta                           | ĭ   | 6          |
| A | 38         |            | Dehigahadeniyahena              |       | 12       | 1        | 3          | A            | 67              | ٠.         | Kitulwattedeniya 0                   | 'n. | 22         |
|   |            |            | •                               |       |          |          |            |              |                 |            |                                      |     |            |

| Lot.               | Name of Land. Extent, A. R. P.          | Lot.     | Name of Land. Extent, A. R. P.          |
|--------------------|-----------------------------------------|----------|-----------------------------------------|
| A 68               | Kitulwattehena 1 1 16                   | а 114    | Gangagawagederawatta 2 2 1              |
| A 69               | Aturedeniya 0 2 38                      | А 115    | Gem rock estate, T. P. 340,447 0 0 2    |
| A 70               | Tumanhandiyamukalana 5 1 11             | а 116 :. | Gangagawagederawatta 1 1 3              |
| A 71               | Do                                      | А 117    | Gem rock estate, T. P. 340,446 0 0 2    |
|                    | Kaluwaledeniya 1 1 25                   | A 118    | Narangoda rubber estate, T. P.          |
| =0                 | 0 0 0 1                                 | 1        | 341,234 0 1 2                           |
|                    |                                         | A 119    | Narangoda rubber estate, T. P.          |
| A 75               |                                         | A 113    | 250.296 (part of) 61 0 2                |
| A 76               |                                         | . 190    | 200,200 (Pour 01)                       |
|                    | 201,011/                                | A 120    | 2.102.01.050.01.27.0                    |
| A 77               | Do. T. P. 341,231 6 1 12                | A 121    | Narangoda rubber estate, T. P.          |
| А 78               | Nugehenewatta 0 1 11                    |          | 341,235 0 0 1                           |
| A. 80              | Kandevihare Pansalawatta 0 2 12         | A 122,   | Dikdeniyehena 6 3 1                     |
| А 81               | Deniyegederawatta 1 1 4                 | А 123    | Dikdeniya 0 2 2                         |
| A 83               | Gallendehenadeniyagodella 0 0 38        | A 124    | Eppegewatta 0 3                         |
| А 85               | Polgaswattepaula 0 0 23                 | А 125    | Eppegedeniya 0 2 2                      |
| А 86               | Deniyagederawatteaswedduma 0 1 23       | А 126    | Dunuketugalehena 2 1 1                  |
| A , 88             | Kapugenayemukalana o 1 3 30             | А 127    | Dunuketuwa-dola (part of T. P.          |
| A 89               | Neluketiyehena 5 0 30                   |          | 250,296) 0 0 2                          |
| A 90               | Mandawalehena 2 2 21                    | А 128    | Potukoladeniya 2 1 1                    |
|                    | Tundolehena alias Mandawalehena 1 1 8   | A 129    | Liankande-ela (stream) (parts of T.     |
|                    |                                         | 1 120    | Ps. 259,500 and 250,296) 0 1 33         |
|                    | —                                       | A 131    |                                         |
| А 93               | Narangoda rubber estate, T. P.          |          | 9                                       |
|                    | 250,296 (part of) 23 2 17               | A 134    |                                         |
| А 94               | Galdeniyegodahena, Tundolehena          | а 136`   | Narangoda rubber estate, T. P.          |
|                    | alias Atambagahawalehena (re-           |          | 341,236 0 0 10                          |
| ٠.                 | servation for Narangoda-ela) 0 1 22     | а 137    | Do. T. P. 341,237 0 0 10                |
| А 95               | Narangoda rubber estate, T. P.          | а 138    | Hetiadeniya 0 2 3                       |
|                    | 341,233 0 2 33                          | а 140    | Beliwattedeniya 0 0                     |
| А 97               | Galdeniya 0 3 31                        | A 141    | Do 0 0 2                                |
| A 98               | Narangoda rubber estate 0 0 15          | А 143    | Pussegahaliyadda 0 2 3                  |
| A 99               | Ittegalehena 6 1 0                      | а 145    | Pussegahaliyaddakade, Wedigewatta 0 1 1 |
| A 100              | Kapugewatta 1 1 38                      | А 147    | Pussegahaliyaddagoda 0 0 1              |
| A 101              | Kapugeliyadda 0 3 3                     | A 148    | Karangiyaliyaddagoda 0 0 1              |
| A 102              | Walawwewatta 1 2 37                     | A 149    | Koswatteowita 0 2                       |
| 1                  | Walawweliyadda 0 1 35                   | A 150    | Koswattehena, T. P. 341,238 6 1         |
|                    |                                         |          |                                         |
| а 105              | Narangoda rubber estate, T. Ps.         | A 151    | Doluwekumbura, Pettaraliyadda,          |
| * ' .              | 259,467, 259,500, part of T. P.         |          | Galliyadda, Rambukketiya 5 0 2          |
|                    | 250,296 108 3 15                        | А 154    | Karangyaliyadda 0 3 3                   |
| A $105\frac{1}{2}$ | Footpath (part of T. P. 250,296) 0 1 25 | а 155    | Radagehena, Karangiyaliyadda-           |
| <b>д</b> 106       | Narangoda rubber estate, T. P.          | 1        | godahena 6 2 3                          |
|                    | 341,231 16 1 14                         | А 156    | Egodahawatta 1 0 3                      |
| A 107              | Pallegenayemukalana . 10 0 20           | А 157    | Urukanmullekumbura, Digane 2 1          |
| A $107\frac{1}{2}$ | Footpath (part of T. P. 250,296) 0 2 28 | а 159    | Kotalawalagewatta 1 0 1                 |
| а 108              | Pallegenayemukalana 5 2 2               | а 160    | Kalvettenagewatta 0 0 2                 |
| а 1081             | Narangoda rubber estate (T. P.          | А 161    | Pansalawattehena 0 1                    |
|                    | 341,2434) 0 0 38                        | А 162    | Pahalagederawatta 0 3                   |
| <b>д</b> 109       | Do 0 1 36                               | А 163    | Pitawatteaswedduma . 0 ' 0              |
| A 110              | Totupolewalehena (reservation for       | A 164    | Sadanalagewatta, Udahagedera-           |
| A 110              | stream) 0 1 5                           | A.IUT    | watta, Pitawatta 3 1 1                  |
| . 1111             | Footpath, T. P. 341,234 0 0 2           | 165      |                                         |
| A 111              |                                         | A 165    |                                         |
| А 112              | Narangoda rubber estate, T. P.          | А 167    | Narangoda rubber estate, T. P.          |
|                    | 341,234                                 |          | 341,239 2 3 3                           |
| а 113              | Marakala Elagoda (reservation for       |          | •                                       |
|                    | stream) 0 0 32                          |          | 1,093 2 2                               |
|                    |                                         |          |                                         |