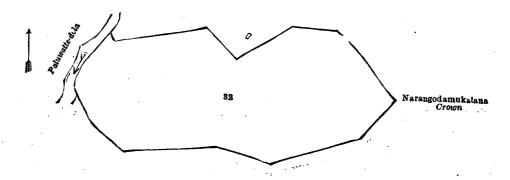

and bounded as follows: on the north, east, and south by Narangodamukalana declared to be the property of the Crown under the Waste Lands Ordinances; on the west by the village limit of Bulatwatta (the Ringana-dola).