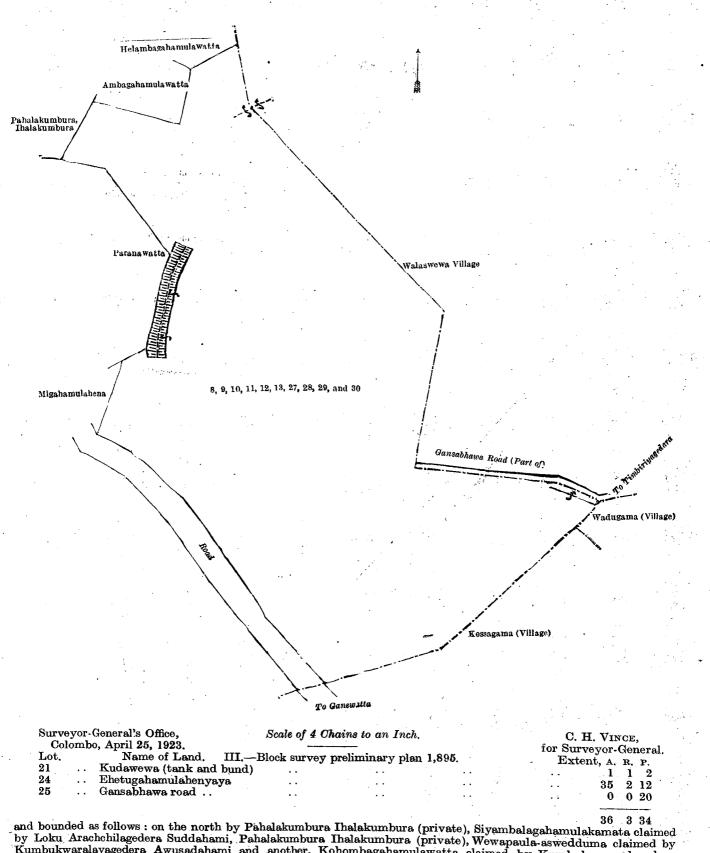

I.-Block survey preliminary plan 1,895.

Kon-oya (part of) ...

Lot.

1

Name of Land.

Extent, A. R. P. 1 0 9

and bounded as follows : on the north by the village limits of Wihenegama and Kekunewa (part of Kon-oya) ; on the east by the village limit of Walaswewa; on the south by Pahalakumbura Ihalakumbura (private), road to Ganewatta, Pahalakumbura Ihalakumbura (private), Pahaladangahahana claimed by Crown; on the west by the village limit of Tammittagama, the village limit of Wihenegama (part of Kon-oya).

#### [For Diagram see page 1358.]

II.-Block survey preliminary plan 1,895.

| Lot.       |    | Name of Land.                                           | Extent | . A. | R. | Р.        | Lot. |       | Name of Land         | 1. | $\mathbf{E}_{2}$ | tent | . A. | R. P. |
|------------|----|---------------------------------------------------------|--------|------|----|-----------|------|-------|----------------------|----|------------------|------|------|-------|
| 8          | •• | Siyambalagahamulahena                                   | ••     | Ó Ó  |    | <b>22</b> | 27   |       | Minipittaniya (cemet |    |                  | • •  | ໌0   | 1 39  |
| 10         | •• | Dangahamulahena                                         | • *•   | 8    | 1  | 38        | 28   | • • • | Bogahamulahena       |    |                  | • •  | 8    | 3 13  |
| 10<br>11   |    | Mahawewa (tank and bund)                                | ••     | ´ 6  | 0  | 11        | 29   | •••   | Road                 |    |                  | ••   | 0    | 2 11  |
| $11 \\ 12$ | •• | Migahamulahena (reservation f<br>Siyambalagahamulahena( |        | 0    | 1  | <b>24</b> | 30   | ••    | Road (part of)       |    | ÷                | ••   | 0    | 0 34  |
| 13         | •• | Do.                                                     | do. )  | 0    | 2  | <b>26</b> |      |       | •                    |    |                  |      |      |       |
| 10         | •• | D0                                                      | • •    | 1    | 1  | 29        | 1    |       |                      |    |                  |      | 27   | 3 7 : |

Surveyor-General's Office, Colombo, May 5, 1923.

Scale of 16 Chains to an Inch. Kurunegala S. O. 36-1923. C. H. VINCE, for Surveyor-General.

and bounded as follows: on the north by Ambagahamulawatta claimed by Loku Arachchilagedera Wannihami, Ambagahamulawatta claimed by Loku Arachchilagedera Kirihami, the village limit of Walaswewa; on the east by the village limits of Walaswewa, Wadugama, and Kossagama; on the south by the village ljmit of Kossagama; on the west by road from Ganewatta, Migahamulahena claimed by Korala Arachchilagedera Kawrala, Paranawatta claimed by Loku Arachchilagedera Kawrala, Paranawatta claimed by Korala Arachchilagedera Kawrala, Paranawatta claimed by Loku Arachchilagedera Suduhami, Pahalakumbura, Ihalakumbura (private).

and bounded as follows : on the north by Pahalakumbura Ihalakumbura (private), Siyambalagahamulakamata claimed by Loku Arachchilagedera Suddahami, Pahalakumbura Ihalakumbura (private), Wewapaula-aswedduma claimed by Kumbukwaralayagedera Awusadahami and another, Kohombagahamulawatta claimed by Kumbukwaragalagedera Ranhami, Dangahamulawatta claimed by Loku Arachchilagedera Banda and others ; on the east by road to Ganewatta ; on the south by the village limits of Kossagama and Tammitagama; on the west by the village limit of Tammitagama, Pahaladangahahena claimed by Crown.