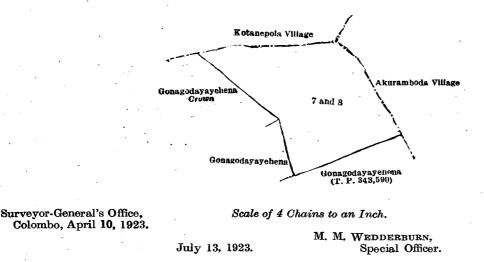

WHEREAS in pursuance of section 1 of the said Ordinances it was duly declared and notified on the 6th day of May-1921, that if no claim to the lands commonly called or known as Gonagodayayehena, situate in the village of Yamanmulla, in the Udugoda Udasiya pattu of the Matale North division of the Matale District, in the Central Province, containing in extent 2 acres 2 roods and 5 perches, and shown as lots 7, 8 in block survey preliminary plan 39 and in the annexed diagram, was made to Mungo Tennent Archibald, Special Officer appointed under section 28 of the said Ordinances, within the period of three months from the date specified in the said notice, such lands would be declared the property of the Crown, and dealt with on account of the Crown (vide Notice No. 7,857):

#### Description of the Lands referred to.

The following lots situated in the village of Yamanmulla, in the Udugoda Udasiya pattu of the Matale North division of the Matale District, in the Central Province, as described in the annexed diagram :----

|    | Lot.   |     | Name of 1             | Land.   | Block survey pre | liminary plan | <b>39.</b> | Exte | ent, A. | R.       | P. |
|----|--------|-----|-----------------------|---------|------------------|---------------|------------|------|---------|----------|----|
| •. | 7<br>8 | ••• | Gonagodayayahe<br>Do. | ena<br> | ••               | ••            | •••        | • •  | 1.      | 1<br>0   |    |
|    |        |     | •                     |         |                  |               |            |      |         |          |    |
|    |        |     |                       |         |                  | κ.            |            | ,    | 2       | <b>2</b> | 5  |

and bounded as follows: on the north by the village limit of Kotanepola; on the east by the village limit of Akuramboda; on the south by Gonagodayayehena sold by the Crown (T. P. 343,590); on the west by Gonagodayayehena sold to Monarawele Henayalagedera Lensuwa Henaya under the Waste Lands Ordinances, Gonagodayayehena to be delared the property of the Crown under the Waste Lands Ordinances.