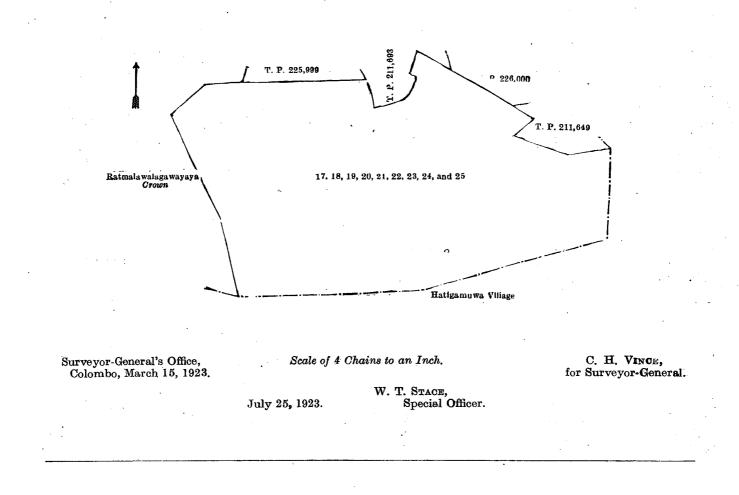

|           |       | deneral's Office,<br>9, March 15, 1923. | Scale of 4 Chains  | to an Inch.      |       | ۰,    | C. H. VINCE,<br>for Surveyor-Gener |                |  |  |  |
|-----------|-------|-----------------------------------------|--------------------|------------------|-------|-------|------------------------------------|----------------|--|--|--|
| Lot.      | •     | Name of Land. III                       | Block survey prel: | iminary plan 1,8 | 363.  |       | Exte                               | nt, A. R. P.   |  |  |  |
| 17        |       | Kumbukgahamulahena (reser               | vation for tank bu | and)             |       |       | ••                                 | 0 1 28         |  |  |  |
| 18        |       | Monaragalpitiya (                       | do.                | )                |       |       | ••                                 | 0 1 32         |  |  |  |
| 19        | . • • | Kadurugahamulahena (                    | do.                | )                |       |       |                                    | 0 0 29         |  |  |  |
| 20        |       | Horow-ela (stream)                      |                    | • •              | • •   |       | ••••                               | $0 \ 0 \ 2$    |  |  |  |
| 21        | •••   | Unnansegewela (reservation f            | for tank bund)     |                  | ••    | ٠     | • •                                | 0 0 35         |  |  |  |
| <b>22</b> |       | Kadurugahamulahena (                    | do )               |                  | ••    |       | ••                                 | 0 0 14         |  |  |  |
| <b>23</b> |       | . Do                                    | ••                 | • •              | •.•   |       | ••                                 | $2 \cdot 3 22$ |  |  |  |
| <b>24</b> | •••   | Guruheena                               |                    |                  |       | · · · | •                                  | 0 3 1          |  |  |  |
| 25        | ••    | Ihalawewa (tank and bund)               | ••                 | ••               | ·•••• |       | ••                                 | 8 0 31.        |  |  |  |

13 0 34

and bounded as follows: on the north by Ratmalawalagawayaya to be declared the property of the Crown under the Waste Lands Ordinances, T. Ps. 225,999, 211,693, 226,000, 211,649; on the east and south by the village limit of Hatigamuwa; on the west by Ratmalawalagawayaya to be declared the property of the Crown under the Waste Lands Ordinances.