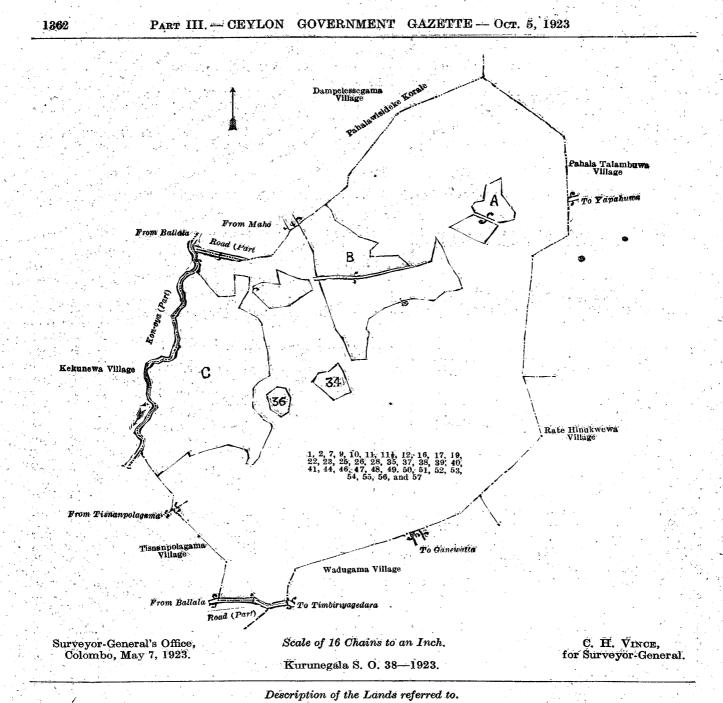

#### Description of the Lands referred to.

The following lots situated in the village of Tisnanpolagama, in the Katuwana korale of the Wanni hatpattu of the Kurunegala District of the North-Western Province, as described in the annexed diagrams :-

and bounded as follows :on the north by the boundary of the Pahala Wisideke korale (the village limit of Dampelessegama), the village limit of Pahala Talambuwa; on the east by the village limits of Pahala Talambuwa, Ratehinukwewa, and Wadugama; on the south by the village limit of Wadugama, part of road (the village limit of Wadugama), part of road (the village limit of Tisnanpolagama); on the west by the village limit of Tisnanpolagama, part of Kon-oya (the boundary of the Pahala Wisideke korale), (the village limitof Kekunewa), the boundary of the Pahala Wisideke korale (the village limit of Dampellessegama).

NOTE.—The following lots lying within the above-mentioned boundaries are excluded from this notice, and their aggregate acreage of 89 acres 3 roods and 39 perches is not included in the acreage of 314 acres and 26 perches given above :—

|      |       | :                           | Block surv  | ey prelii | ninary pla  | n 1,896.                                                                                                         | ter an ter an ter an ter an                       |
|------|-------|-----------------------------|-------------|-----------|-------------|------------------------------------------------------------------------------------------------------------------|---------------------------------------------------|
| Lot. | •     | Name of Land.               | Extent, A   | . R. P.   | Lot.        | Name of Land.                                                                                                    | Extent, A. R. P.                                  |
| A 3  | • • . | Ihalawela                   | 2           | 3 14      | c. 13       | Wewwanewatta                                                                                                     | 0 2 32                                            |
| A 4  | ••    | Ihalawelakamata             | 0           | 0 7       | c 14        | ${f Karandagahamulawatta}$                                                                                       | $\cdot \cdot \cdot 0  \overline{2}  \overline{1}$ |
| А 24 |       | Ihalawela                   | $\dots 2$   | 0.21      | с <b>15</b> | Wewapaulawatta                                                                                                   | 1 3 33                                            |
| в 5  |       | Paranawatta ·               | 3           | $1 \ 2$   | c 18        | Siyambalagahamulawatta                                                                                           | 1 3 21                                            |
| в 6  |       | Wattegederawela             | 5           | 0 26      | с20         | Do                                                                                                               | 1 3 14                                            |
| в 8  | ••    | Damunugahamulawatta         |             | 2 36      | с 42        | Galakumbura and Pinkumb                                                                                          | oura 43 1 2                                       |
| в 21 |       | Wattegederawela and Pahalaw | vela . 14   | 2 2       | c.43        | Medakumburehena                                                                                                  | 2 1 29                                            |
| в 27 | · • • | Meegahamulakamata           | 0           | 0 9       | c 45        | Balagollakumburekamata                                                                                           | 0 0 17                                            |
| в 29 | • •   | Halambagahamulawatta        | 0           | 3 4       | 34          | Wewaihalawatta                                                                                                   | 2027                                              |
| в 30 | ••    | Telambugahamulawatta        | 0           | 2 24      | 36          | Pansalwatta                                                                                                      | 1 1 16                                            |
| в 31 | • •   | Do.                         | 0           | 0.24      |             | and the second | · · · · · · · · · · · · · · · · · · ·             |
| в 32 | · • • | Meegahamulawatta            |             | 2 23      |             |                                                                                                                  | * 89 3 39                                         |
| в 33 | •••   | Daminagahamulawatta generg  | • • • • • • | 3 15      |             |                                                                                                                  |                                                   |
|      |       |                             |             |           |             | · · ·                                                                                                            |                                                   |