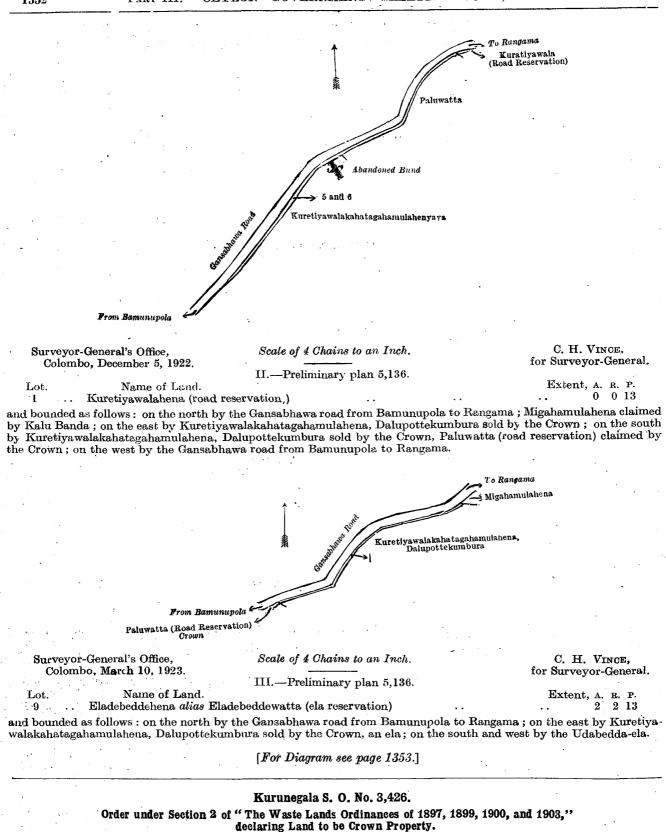

#### Description of the Lands referred to.

| T_ | Pro   | lim | inom  | nlan | 5,136. |
|----|-------|-----|-------|------|--------|
|    | I I G |     | unarv | pran | 0.100. |

| Lot.      | Name of Land.                    |     |     |     |   | Extent. | A. R. P. | • •                |
|-----------|----------------------------------|-----|-----|-----|---|---------|----------|--------------------|
| 5         | Paluwatta (reservation for road) | ••  | ••  |     |   | •••     | 0 0 10   |                    |
| 6         | Dalupottekumbura ( do. )         | • • | • • | ••• | • | ••      | 0 0 11   | 6 - <sup>1</sup> - |
|           |                                  |     |     |     | · |         |          | 1.1                |
| · · · · · |                                  |     |     |     |   |         | 0 0 01   |                    |

and bounded as follows: on the north by the Gansabhawa road from Bamunapola to Rangama; on the east by Kuretiyawalahena (road reservation) claimed by Mr. V. I. V. Gomis, Paluwatta claimed by Mr. V. I. V. Gomis; on the south by an abandoned bund, Kuretiyawalakahatagahamulahenyaya claimed by Mr. V. I. V. Gomis; on the west by a Gansabhawa road from Bamunupola to Rangama.