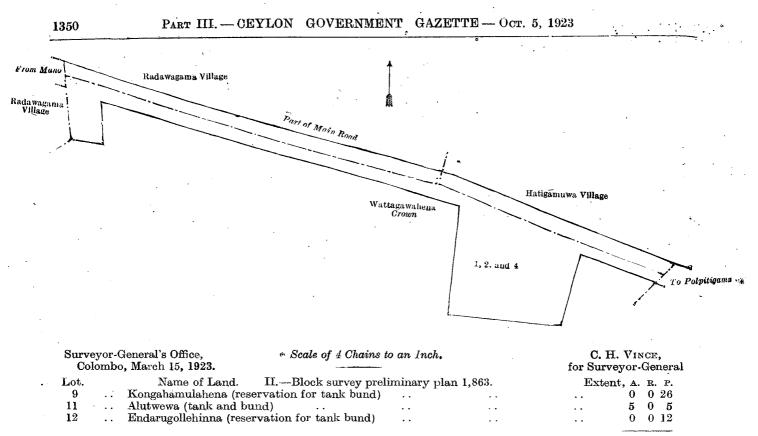

| 1Block | survey p | oreliminary | <sup>,</sup> pla | n 1,863. |
|--------|----------|-------------|------------------|----------|
|--------|----------|-------------|------------------|----------|

| Lot.     |     | Name of Land.                            | <br> | 1   |     | · ·                     | Extent. | A. 3     | R. İ | P. |   |
|----------|-----|------------------------------------------|------|-----|-----|-------------------------|---------|----------|------|----|---|
| 1        | • • | Reservation for metal quarry             |      | • • |     | $e \in \mathcal{C}^{+}$ | ,       | 0        | 1    | 6  |   |
| <b>2</b> | ••  | Main road and reservation (part of road) | ••   |     |     | . c                     |         | ž.       | 1 2  | 20 | 1 |
| 4        | ••  | Reservation for gravel quarry            | ••   |     |     | 2.5                     | •••     | i.       | 3 3  | 88 | 2 |
|          |     |                                          | · .  |     | ÷ . | •                       |         | <u> </u> |      |    |   |

and bounded as follows : on the north by part of main road from Maho to Polpitigama, the village limit of Radawagama, the village limit of Hatigamuwa; on the east by the village limit of Hatigamuwa; on the south by Wattagawahena to be declared the property of the Crown under the Waste Lands Ordinances; on the west by the village limit of Radawagama.

5 1 3

and bounded as follows: on the north by Kongahamulayaya to be declared the property of the Crown under the Waste Lands Ordinances, Welkotuwa (private), Welkotuwa (T. P. 211,650); on the east by Endarugollehinna to be declared the property of the Crown under the Waste Lands Ordinances; on the south by Monaragalpitiya sold by the Crown; on the west by Kongahamulayaya to be declared the property of the Crown under the Waste Lands Ordinances.

|           |       | deneral's Office,<br>9, March 15, 1923. | Scale of 4 Chains  | to an Inch.      |       | ۰,    | C. H. VINCE,<br>for Surveyor-Gener |                |  |  |  |
|-----------|-------|-----------------------------------------|--------------------|------------------|-------|-------|------------------------------------|----------------|--|--|--|
| Lot.      | •     | Name of Land. III                       | Block survey prel: | iminary plan 1,8 | 363.  |       | Exte                               | nt, A. R. P.   |  |  |  |
| 17        |       | Kumbukgahamulahena (reser               | vation for tank bu | and)             |       |       | ••                                 | 0 1 28         |  |  |  |
| 18        |       | Monaragalpitiya (                       | do.                | )                |       |       | ••                                 | 0 1 32         |  |  |  |
| 19        | . • • | Kadurugahamulahena (                    | do.                | )                |       |       |                                    | 0 0 29         |  |  |  |
| 20        |       | Horow-ela (stream)                      |                    | • •              | • •   |       | ••••                               | $0 \ 0 \ 2$    |  |  |  |
| 21        | •••   | Unnansegewela (reservation f            | for tank bund)     |                  | ••    | ٠     | • •                                | 0 0 35         |  |  |  |
| <b>22</b> |       | Kadurugahamulahena (                    | do )               |                  | ••    |       | ••                                 | 0 0 14         |  |  |  |
| <b>23</b> |       | . Do                                    | ••                 | • •              | •.•   |       | ••                                 | $2 \cdot 3 22$ |  |  |  |
| <b>24</b> | •••   | Guruheena                               |                    |                  |       | · · · | •                                  | 0 3 1          |  |  |  |
| 25        | ••    | Ihalawewa (tank and bund)               | ••                 | ••               | ·•••• |       | ••                                 | 8 0 31.        |  |  |  |

13 0 34

and bounded as follows: on the north by Ratmalawalagawayaya to be declared the property of the Crown under the Waste Lands Ordinances, T. Ps. 225,999, 211,693, 226,000, 211,649; on the east and south by the village limit of Hatigamuwa; on the west by Ratmalawalagawayaya to be declared the property of the Crown under the Waste Lands Ordinances.