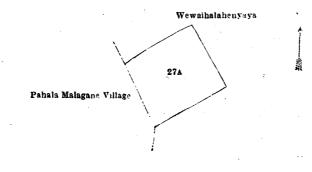

WHEREAS in pursuance of section 1 of the said Ordinances it was duly notified on the 3rd day of December, 1920, that if no claim to the land commonly called or known as Wewaihalahena, situate in the village of Bogolla, in the Giratalane korale of the Dewamedi hatpattu of the Kurunegala District, in the North-Western Province, containing in extent 1 acre and 6 perches, and shown as lot 27A in block survey preliminary plan 1,688 as described in the annexed diagram, was made to Harry Chambers Toller, Special Officer appointed under section 28 of the said Ordinances, within the period of three months from the date specified in such notice, such land would be deemed the property of Crown, and dealt with on account of the Crown (vide notice No.7,699):

#### Block survey preliminary plan 1,688.

| Lot. | Name of Land.     |     |         | Exten | t, A. | R. | Р. |  |
|------|-------------------|-----|---------|-------|-------|----|----|--|
| 27A  | <br>Wewaihalahena | • • | <br>• • | ••    | -1    | 0  | 6  |  |
|      |                   |     |         | •     |       |    |    |  |

and bounded as follows: on the north by Wewaihalahenyaya (private); on the east by Wewaihalahenyaya (private); on the south by Wewaihalahenyaya (private), the village limit of Pahala Malagane; on the west by the village limit of Pahala Malagane, Wewaihalahenyaya (private).