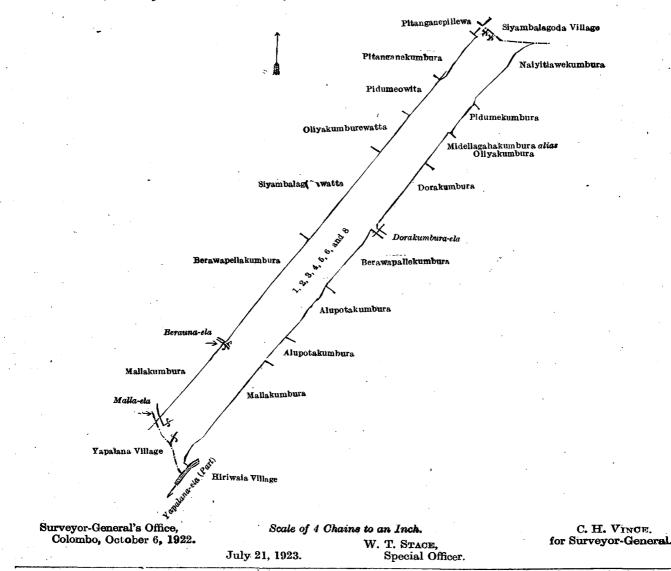

THE notice required by section 1 of "The Waste Lands Ordinances of 1897, 1899, 1900, and 1903," having been duly published in manner prescribed by that section in respect of the above-named lands (vide Notice No. 8,216), and no claim having been made to the said lands or to any interest therein within the reriod of three months from the date specified in the said notice, I, Walter Terence Stace, Special Officer appointed under section 28 of the said Ordinances, under and by virtue of the powers vested in me in that behalf by section 2 of the said Crdinances, do hereby on this 21st day of July, 1923, order and declare that the said lands, as more fully described herein below, situate in the village of Hinamulla, in the Yatigaha pattuwa of the Hapitigam korale of the Negombo District, in the Western Province, and shown as lots 1, 2, 3, 4, 5, 6, 8 in preliminary plan 16,153 and in the annexed diagram, and containing in extent 4 acres and 28 54 perches, are the property of the Crown.

#### Description of the Lands referred to.

The following lots situate in the Village of Hinamulla, in the Yatigaha pattuwa of the Hapitigam korale of the Negombo District, in the Western Province, as described in the annexed diagram :----

| Lot. Name of Land. Extent, A. R. P.   Lot. Name of Land. Extent, | . R. P.    |
|------------------------------------------------------------------|------------|
| 1 . Mallapillewa                                                 | 0 1.93     |
| 2 . Mallakumbura . 0 0 16.25 8 . Pitanganepillewa .              | 0 0.87     |
| 3 Berawapela 0 0 19.87                                           |            |
| 4 . Siyambalagahawatta 0 0 3.75                                  | 0 28.54    |
| 5 Do $: 0 \ 0 \ 2 \cdot 37$                                      | - <u>-</u> |

and bounded as follows: on the north by Siyambalagahawatta claimed by Weerasuriyakankanamalage Velun Appu, Oliyakumburewatta claimed by Parana Satambige William Singho, Pidumeowita claimed by Cornelius Perera Chandrasekera, Pitanganekumbura claimed by P. S. Punchi Nona, Pitanganepillewa claimed by ditto, the village limit of Siyambalagoda; on the east by the village limit of Siyambalagoda, Nayitiya wekumbura (encroachment by Mrs. J. P. Obeysekera) claimed by the Ceylon Government Railway, Pidumekumbura (encroachment by Cornelius Perera Chandrasekera) claimed by the Ceylon Government Railway, Midellagahakumbura *alias* Oliyakumbura (encroachment by Deundarage Subaseris) claimed by the Ceylon Government Railway, Dorakumbura (encroachment by Galoluge Tiloris Perera) claimed by the Ceylon Government Railway, the Dorakumbura-ela, Berwapallekumbura (encroachment by Arasaniluge Bastian Perera) claimed by the Ceylon Government Railway; on the south by Alupotakumbura (encroachment by Don Johannes Kulasekera) claimed by the Ceylon Government Railway, Alupotakumbura (encroachment by Jayasiri Appuhamilage Podi Signo Appuhamy) claimed by the Ceylon Government Railway, Mallakumbura (encroachment by Parana Vidanelage Juwanis Fernando) claimed by the Ceylon Government Railway, part of Yapalana-ela (the village limit of Hiriwala), the village limit of Yapalana; on the west by the village limit of Yapalana, the Malla-ela, Mallakumbura claimed by Karonchi Appuhamy, the Berauna-ela, Berawapellakumbura claimed by D. J. Kulasekera.