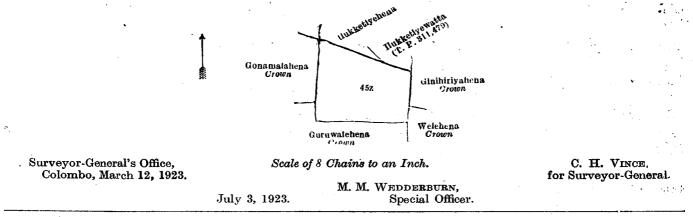

WHEREAS in pursuance of section 1 of the said Ordinances it was duly notified on the 18th day of April, 1913, that if no claim to the land commonly called or known as Wewehena, situate in the village of Bowala, in the Giruwa pattu west of the Hambantota District, in the Southern Province, containing in extent 4 acres and 18 perches, and shown as lot 45z in block survey preliminary plan 157 and in the annexed diagram, was made to Walter Ernest Wait, Special Officer appointed under section 28 of the said Ordinances, within the period of three months from the date specified in such notice, such land would be declared the property of the Crown, and dealt with on account of the Crown (vide Notice No. 4,829);

#### Description of the Land referred to.

The land commonly called or known as Wewehena, situate in the village of Bowala, in the Giruwa pattu west of the Hambantota District, in the Southern Province, containing in extent 4 acres and 18 perches, and shown as lot 45z in block survey preliminary plan 157 and in the annexed diagram; and bounded as follows: on the north by Illukketiyehena sold under the Waste Lands Ordinances to Seetawaka Liyanage Don Lewis, Ilukketiyewatta (T. P. 311,479); on the east by Ginihiriyahena declared to be the property of the Crown under the Waste Lands Ordinances, Welehena declared to be the property of the Crown under the Waste Lands Ordinances ; on the south by Guruwalehena declared to be the property of the Crown under the Waste Lands Ordinances; on the west by Guruwalehena declared to be the property of the Crown under the Waste Lands Ordinances, Gonamalahena declared to be the property of the Crown under the Waste Lands Ordinances.