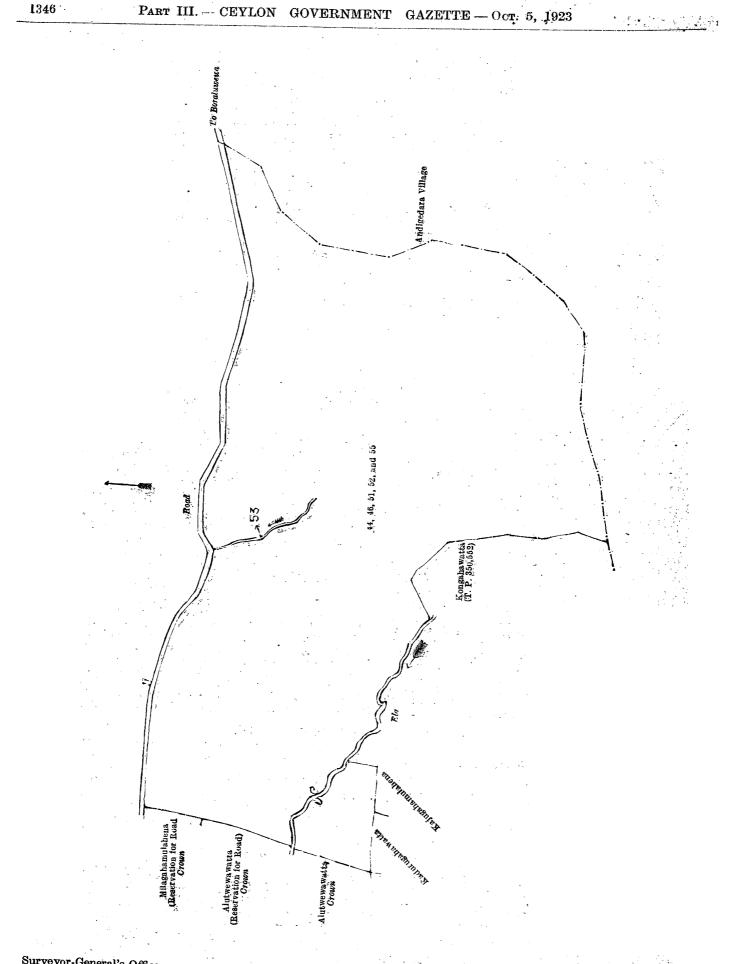

WHEREAS in pursuance of section 1 of the said Ordinances it was duly declared and notified on the 16th day of March, 1917, that if no claim to the lands commonly called or known as Alutwewawatta, Alutwewagawahenyaya, &c., situate in the village of Ujekele, in the Baladora korale of the Dewamedi hatpattu of the Kurunegala District, in the North-Western Province, containing in extent 118 acres and 37 perches, and shown as lots 44, 46, 51, 52, and 55 in block survey preliminary plan 1,543 and in the annexed diagram, was made to John Murray Davies, Special Officer appointed under section 28 of the said Ordinances, within the period of three months from the date specified in the said notice, such lands would be declared the property of the Crown, and dealt with on account of the Crown (vide Notice No 6,259):

#### Block survey preliminary plan 1,543.

| Lot. | Name of Land.       | Extent, A. R. P.   Lot. Name of | Land. Extetn, A. R. P.                                                                                                              |  |
|------|---------------------|---------------------------------|-------------------------------------------------------------------------------------------------------------------------------------|--|
| 44   | Alutwewawatta       |                                 | thahamukalana 0 1 21                                                                                                                |  |
| 46   | Do                  | 4 1 3 55 Do.                    | $\dots \qquad \dots \qquad$ |  |
| 51   | Alutwewagawahenyaya | 44324                           |                                                                                                                                     |  |
|      |                     |                                 | 118 0 37                                                                                                                            |  |

#### (Exclusive of the ela passing through the land.)

and bounded as fo'lows: on the north by the road to Boraluwewa; on the east by the village limit of Andigedara; on the south by the village limit of Andigedara, Kongahawatta sold by the Crown (T. P. 350,552), an ela, Kajugahamulahena sold to Muna Runa Suna Pana Raman Chetty and others under the Waste Lands Ordinances, Kadurugahawatta sold to Muna Kina Sena Mohammadu Mohideen Meera Saibo and others under the Waste Lands Ordinances; on the west by Alutwewa-watta (reservation for road) to be declared the porperty of the Crown under the Waste Lands Ordinances, Milagahamulahena (reservation for road) to be declared the property of the Crown under the Waste Lands Ordinances.

Note.— The following lot lying within the above-mentioned boundaries is excluded from this order, and its extent of 19 perches is not included in the acreage of 118 acres and 37 perches given above :—

#### Block survey preliminary plan 1,543.

|         | -   |               | 210011 0011 | of Promi | mary plan | 1,040. | · • • |        |              |  |
|---------|-----|---------------|-------------|----------|-----------|--------|-------|--------|--------------|--|
| <br>Lot |     | Name of Land. | - 7         | 1.00     |           |        |       | Extent | A. R. P.     |  |
| 53      | Ela | • •           | •           | •        | ••        | · .    | ••    |        | 0 0 19       |  |
|         |     |               |             |          |           |        |       |        | <b>~ ~ 0</b> |  |