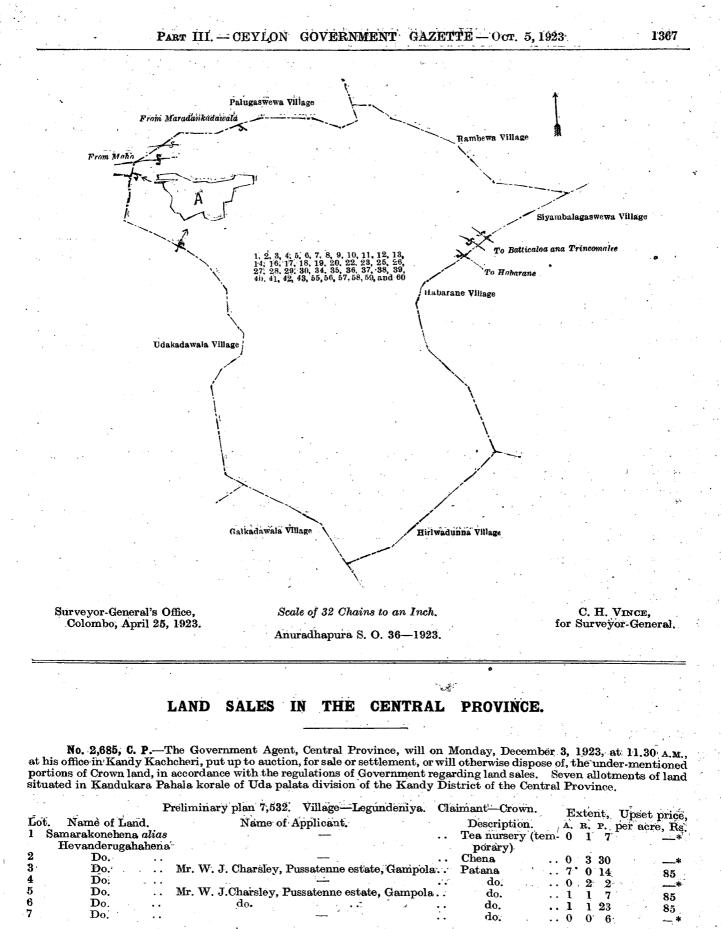

panthiyaidama                | 0 0 12           | 2 A 52   | .Do            | 0 0 4            |
| А 45   | Weliaccarewela                        |                  | I A 53   | Do             | 0 0 4            |
| A 451  | . Do                                  |                  | 2 A 54   | Do             | 0 0 5            |
| А 46   | Бо                                    | 004              | 4        |                |                  |
| А. 47  | Do                                    | 004              | 4        | • •            | 27 3 22          |
| A 48   | Do                                    |                  | 5        |                | 2. 0 22          |
|        | · · · · · · · · · · · · · · · · · · · |                  |          |                |                  |



#### \* To be reserved.

Further particulars regarding these lands can be obtained from the Government Agent, Central Province, and their plans from the Surveyor-General.

Colonial Secretary's Office, Colombo, September 29, 1923.

CECIL CLEMENTI, Colonial Secretary. No. 2,686, C. P.—The Assistant Government Agent, Nuwara Eliy, will on Wednesday, December 5, 1923, at 10 A.M., at his office in Nuwara Eliya, put up to auction, for sale or settlement, or will otherwise dispose of, the under-mentioned portions of Crown land, in accordance with the regulations of Government ragarding land sales. Seven allotments of land situated in the Uda Hewaheta division of the Nuwara Eliya District of the Central Province.

|            | Preliminary plan 7,2 |