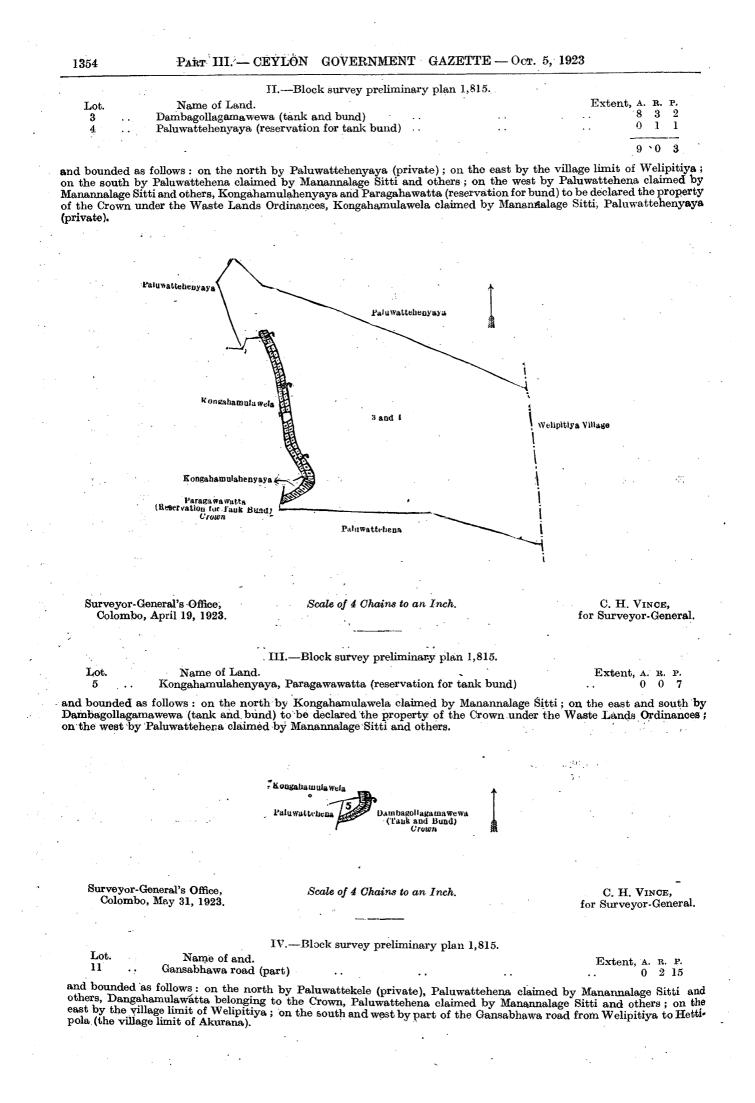

In the matter of the lands commonly called or known as Gansabhawa road (part), Akuranawewa (tank), Dambagollagamawewa (tank and bund), &c., situate in the village of Dambagollagama, in the Giratalane korale of the Dewamedi hatpattu of the Kurunegala District, in the North-Western Province and of "The Waste Lands Ordinances of

1897, 1899, 1900, and 1903."

THE notice required by section 1 of "The Waste Lands Ordinances of 1897, 1899, 1900, and 1903," having been duly published in manner prescribed by that section in respect of the above-named lands (*vide* Notice No. 8,078), and no claim having been made to the said lands or to any interest therein within the period of three months from the date specified in the said notice, I. Norman Albert Hampton, Special Officer appointed under section 28 of the said Ordinances, under and by virtue of the powers vested in me in that behalf by section 2 of the said Ordinances, do hereby on this 1st day of May, 1923, order and declare that the said lands, as more fully described herein below, situate in the village of Dambagollagama, in the Giratalane korale of the Dewamedi hatpattu of the Kurunegala District, in the North-Western Province, and shown as lots 1, 7, 3, 4, 5, and 11 in block survey preliminary plan 1,815 and in the annexed diagrams, and containing in extent 14 acres 2 roods and 27 perches, are the property of the Crown.