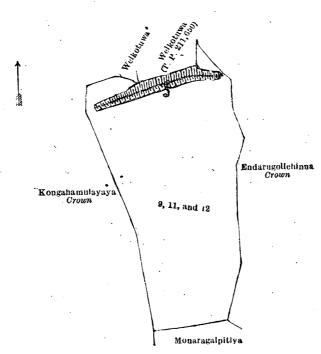

and bounded as follows : on the north by part of main road from Maho to Polpitigama, the village limit of Radawagama, the village limit of Hatigamuwa; on the east by the village limit of Hatigamuwa; on the south by Wattagawahena to be declared the property of the Crown under the Waste Lands Ordinances; on the west by the village limit of Radawagama.

5 1 3

and bounded as follows: on the north by Kongahamulayaya to be declared the property of the Crown under the Waste Lands Ordinances, Welkotuwa (private), Welkotuwa (T. P. 211,650); on the east by Endarugollehinna to be declared the property of the Crown under the Waste Lands Ordinances; on the south by Monaragalpitiya sold by the Crown; on the west by Kongahamulayaya to be declared the property of the Crown under the Waste Lands Ordinances.