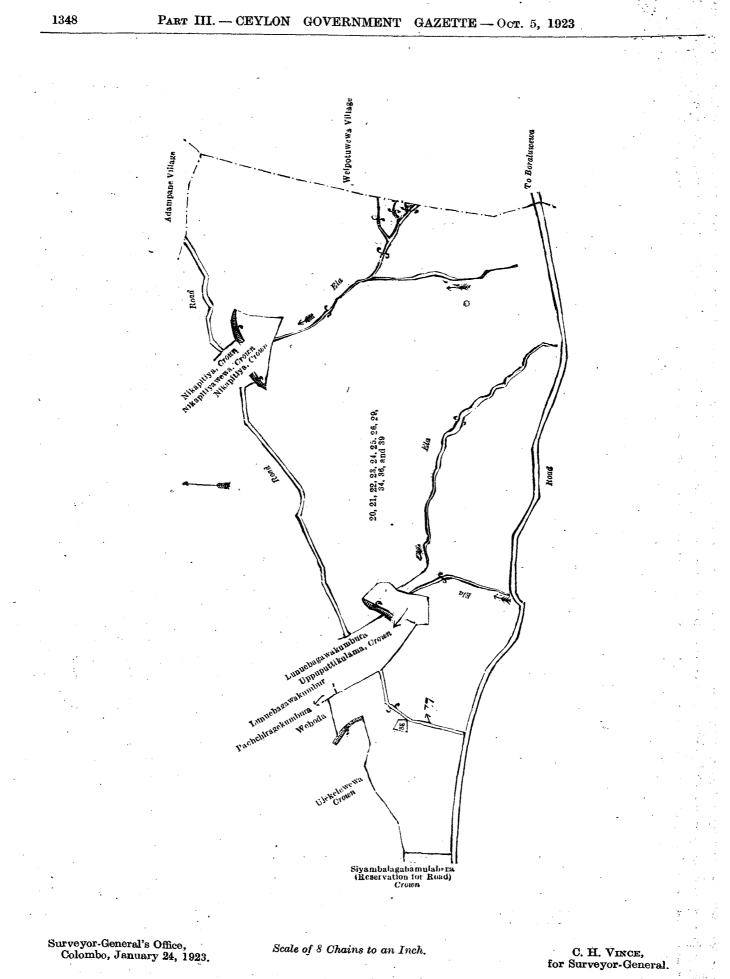

WHEREAS in pursuance of section 1 of the said Ordinances it was duly declared and notified on the 16th day of March, 1917, that if no claim to the lands commonly called or known as Kurunakotuwa, Dehigahakotuwamukalana, &c., situate in the village of Ujekele, in the Baladora korale of the Dewamedi hatpattu of the Kurunegala District, in the North-Western Province, containing in extent 101 acres and 11 perches and shown as lots 20, 21, 22, 23, 24, 25, 26, 29, 34, 36, and 39 in block survey preliminary plan 1,543 and in the annexed diagram, was made to John Murray Davies, Special Officer appointed under section 28 of the said Ordinances, within the period of three months from the date specified in the said notice, such lands would be declared the property of the Crown, and dealt with on account of the Crown (vide Notice No. 6,259)

#### Description of the Lands referred to.

The following lots situate in the village of Ujekele, in the Baladora korale of the Dewamedi hatpattu of the Kurunegala District, in the North-Western Province, as described in the annexed diagram :-

Block survey preliminary plan 1.543.

| $\mathbf{Lot}$ |     | Name of Land.                  | Exten | t, а.     | R. | Р.        | Lot       | <br>Name of Land.                     | $\mathbf{Exten}$ | t, а.      | R. | Р. |
|----------------|-----|--------------------------------|-------|-----------|----|-----------|-----------|---------------------------------------|------------------|------------|----|----|
| 20             |     | Kurunakotuwa                   |       | 15        | 0  | <b>22</b> | <b>29</b> | <br>Kongahamulahena *                 | • •              | 22         | 1  | 11 |
| 21             |     | Dehigahakotuwamukalana         |       | 3         | 1  | 18        | 34        | <br>Uppuputtihena                     |                  | <b>2</b> . | 2  | 10 |
| <b>22</b>      | • • | Do                             |       | 0         | 1  | 27        | 36        | <br>Galagawahena                      |                  | 9          | 1  | 30 |
| <b>23</b>      |     | Do                             | ••    | 0         | Ö  | 24        | 39        | <br>Siyambalagahamulahena             |                  | 8          | 3  | 5  |
| <b>24</b>      |     | Do                             | • • • | 0         | 0  | <b>2</b>  |           |                                       |                  |            |    |    |
| <b>25</b>      | ••  | $\mathbf{D}$ ehigahakotuwahena |       | 0         | 3  | 39        |           |                                       |                  | 101        | 0  | 11 |
| <b>26</b>      | • • | Dehigahakotuwamukalana         |       | <b>37</b> | 3  | <b>23</b> |           | • • • • • • • • • • • • • • • • • • • |                  |            | 1  |    |
|                |     |                                |       |           |    | •         |           |                                       |                  |            |    |    |

#### (Exclusive of the elas passing through the land.)

and bounded as follows : on the north by Ujekelewewa to be declared the property of the Crown under the Waste Lands Ordinances, Weboda claimed by Vidanelage Ibura Lebbe and others, Pachchiragekumbura claimed by Wellayalage Elawat Tamby, Lunuebagawakumbura claimed by Elawat Tamby and others, Uppuputtikulama to be declared the property of the Crown under the Waste Lands Ordinances, Lunuebagawakumbura claimed by Elawat Tamby and others, a road, Nikapitiya to be declared the property of the Crown under the Waste Lands Ordinances, Nikapitiyawewa to be declared the property of the Crown under the Waste Lands Ordinances, Nikapitiya to be declared the property of the Crown under the Waste Lands Ordinances, a road, the village limit of Adampane; on the east by the village limit of Welpotuwewa; on the south by the road from Boraluwewa; on the west by Siyambalagahamulahena (reservation for road) to be declared the property of the Crown under the Waste Lands Ordinances. NOTE.—The following lots lying within the above-mentioned boundaries are excluded from this order, and their

aggregate acreage of 1 rood and 10 perches is not included in the acreage of 101 acres and 11 perches given above :-

| Lot.     | Name of Land.           | Block survey prelimit | hary plan 1,543. |     | Exter | ıt, A. | R. | Р. |
|----------|-------------------------|-----------------------|------------------|-----|-------|--------|----|----|
| 37<br>38 | Road                    | ••                    | ••               | ••  | • •   | 0      |    | 33 |
|          | Siyamoalaganamanananaba | ••                    | • •              | • • | ••    |        |    | 17 |
|          |                         | [For Diagram see      | page 1348.]      |     |       | 0      | 1  | 10 |