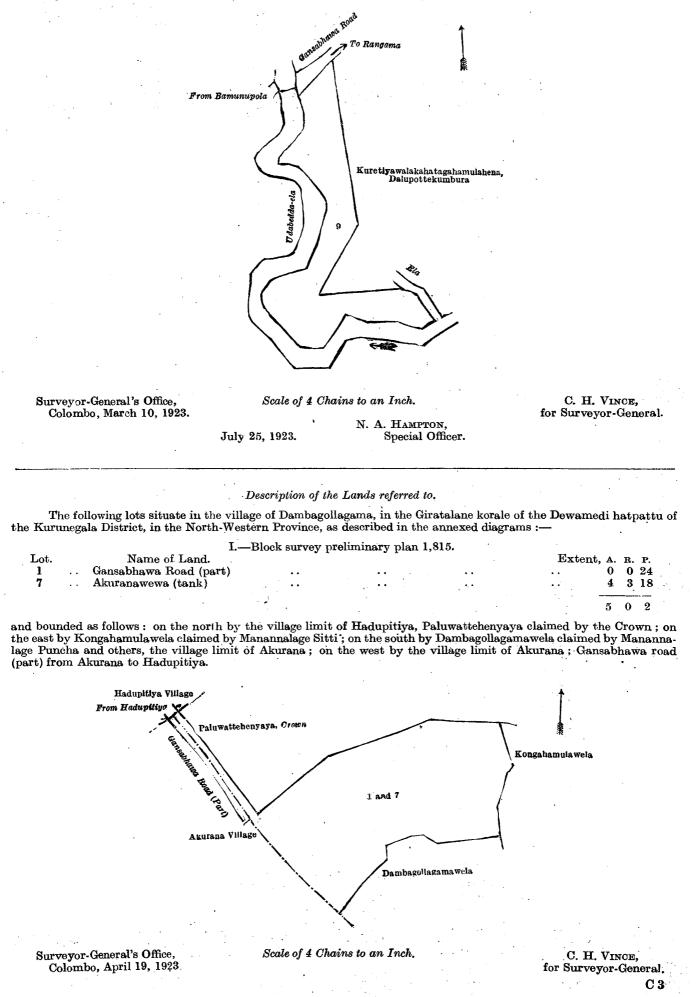

In the matter of the lands commonly called or known as Gansabhawa road (part), Akuranawewa (tank), Dambagollagamawewa (tank and bund), &c., situate in the village of Dambagollagama, in the Giratalane korale of the Dewamedi hatpattu of the Kurunegala District, in the North-Western Province and of "The Waste Lands Ordinances of

1897, 1899, 1900, and 1903."

THE notice required by section 1 of "The Waste Lands Ordinances of 1897, 1899, 1900, and 1903," having been duly published in manner prescribed by that section in respect of the above-named lands (*vide* Notice No. 8,078), and no claim having been made to the said lands or to any interest therein within the period of three months from the date specified in the said notice, I. Norman Albert Hampton, Special Officer appointed under section 28 of the said Ordinances, under and by virtue of the powers vested in me in that behalf by section 2 of the said Ordinances, do hereby on this 1st day of May, 1923, order and declare that the said lands, as more fully described herein below, situate in the village of Dambagollagama, in the Giratalane korale of the Dewamedi hatpattu of the Kurunegala District, in the North-Western Province, and shown as lots 1, 7, 3, 4, 5, and 11 in block survey preliminary plan 1,815 and in the annexed diagrams, and containing in extent 14 acres 2 roods and 27 perches, are the property of the Crown.