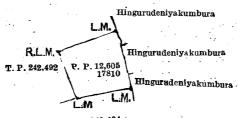

#### Description of the Land referred to.

The following lot situated in the village of Hedidenikanda, in Udugaha pattuwa of Siyane korale east, in the Colombo District of the Western Province, as described in the annexed diagram:—

Preliminary plan 12,605.

Lot. Name of Land. 17810 . Leangugahalanda

Extent, A. R. P. 0 2 16

and bounded as follows: on the east by Hingurudeniyakumbura claimed by K. B. Singonaidu and others, and by Hingurudeniyakumbura claimed by K. B. Juwannaidu, and Hingurudeniyakumbura claimed by J. H. Peduru Sinno; west and north by land depicted in T. P. 242,492; and south by land depicted in T. P. 242,494.

T. P. 242,494

Scale of 4 Chains to an Inch.

Surveyor-General's Office, Colombo, May 14, 1923.

C. H. VINCE, for Surveyor-General.