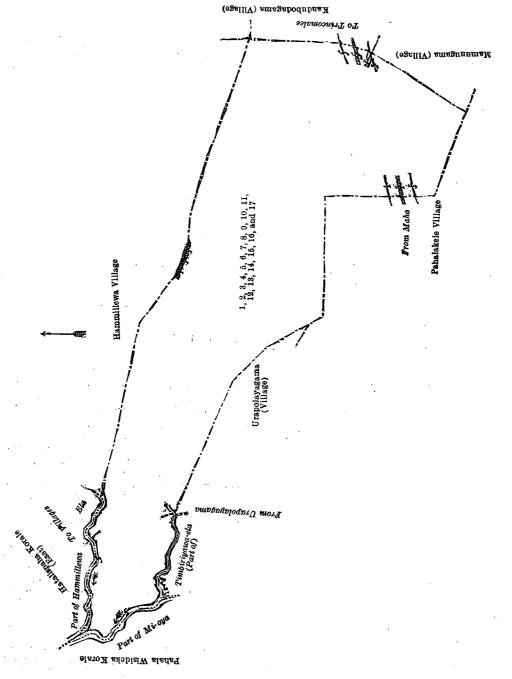

#### Description of the Lands referred to.

The following lots situate in the village of Dunupotagama, in the Pahalawisideke korale of the Wanni hatpattu, in the Kurunegala District of the North-Western Province, as described in the annexed diagrams:—

I.—Block survey preliminary plan 1,887.

Lot. Name of Land. 25 .. Kongahawatta ...

Extent, A. R. P.

 $0 \quad 0 \quad 5$ 

and bounded as follows: on the north and east by the Gansabhawa road to Yapahuwa; on the south and west by Kongahawatta belonging to the Crown.

Surveyor-General's Office, Colombo, July 4, 1923. Scale of 4 Chains to an Inch.

C. H. VINCE, for Surveyor-General.

II.—Block survey preliminary plan 1,887.

Lot. Name of Land.

Extent, A. R. P. . . 0 0 8

17 .. Paranawatta .. .. ..

and bounded as follows: on the north and east by Paranawatta claimed by Heratmudiyanselage Ausadahami, ex Arachchi on the south and west by Gansabhawa road from Yapahuwa.

Surveyor-General's Office, Colombo, July 4, 1923. Scale of 4 Chains to an Inch.

C. H. VINCE, for Surveyor-General.

#### III.—Block survey preliminary plan 1,887.

|     |          |     | · · · · · · · · · · · · · · · · · · · |                |       |     | <i>.</i> . | 4    |       |                                   |        |    |    |
|-----|----------|-----|---------------------------------------|----------------|-------|-----|------------|------|-------|-----------------------------------|--------|----|----|
| Lo  | t.       |     | Name of Land. E                       | xten           | t, A. | R.  | Р.         | Lot  | • .   | Name of Land. Exte                | nt, A. | R. | P. |
| 1   |          |     | Tembilikonehenyaya                    |                | 37    | 3   | 39         | 35   | . :   | Medawewa (tank and bund)          | 9      | 3  | 25 |
| 2   |          |     | Galkaryawewa (tank and bund)          |                | 1     | 1   | 36         | 36   |       | Gansabhawa road and reservation   | 0      | 2  | 20 |
| . 3 |          |     | Ihala-asweddumahena (cemetery)        |                | 0     | 3   | 35         | 37   | • • • | Siyambalagahawatta, Bambarabokke- |        |    |    |
| 4   |          |     | Ihala-asweddumawewa (tank and bu      | and)           | 1     | 0   | 20         | Ī    |       | yaya                              | 102    | 0  | 25 |
| 5   |          |     | Ihala-asweddumahena (cart track       | to             |       |     |            | 38   |       | Meegahamulahena (reservation for  |        |    |    |
|     |          |     | cemetery)                             |                | 0     | 0,  | 21         |      |       | tank bund)                        | , 0    | 0  | 13 |
| 6   |          |     |                                       | • •            | 1     | 0   | 38         | 39   |       | Ela                               | 0      | 0  | 4  |
| 7   |          | ٠.  | Galapaulahena                         |                | 11    | 1   | 31         | 42   |       | <b>Do.</b>                        | 0      | 0  | 27 |
| 7   | <u>}</u> |     | Ihala-asweddumahena (reservation      | for            |       |     |            | 45   |       | Kanuketiya-ela                    | 0      | 2  | 10 |
|     |          |     | tank bund)                            |                | 0     | 0   | 6          | 45½  |       | Do. (part of)                     | 0      | 0  | 20 |
| 9   |          |     | Tuttiriwewa (tank and bund)           |                | 3     | 0   | 14         | 46   |       | Nagollahena                       | 16     | 2  | 31 |
| 12  |          | ٠.  | Dangaha-asweddumawewa (tank           | and            |       |     |            | 48   |       | Ela                               | 0      | 0  | 19 |
|     |          |     | bund)                                 |                | 1     | . 0 | 26         | 49 . |       | Kumbukgahahena (reservation for   |        |    |    |
| 18  |          | ٠.  | Gansabhawa road and reservation       |                | 0     | 3   | 20         |      |       | tank bund)                        | 1      | 0  | 17 |
| 30  |          | ٠.  | Galakumburehena                       |                | 23    | 3   | 38         | 50   | ÷.    | Pahalagamawewa (tank and bund)    | 9      | 3  | 14 |
| 31  |          |     | Kadurugahadalupotawewa (tank          | $\mathbf{and}$ |       |     |            |      |       |                                   |        |    |    |
|     |          |     | bund)                                 |                | 2     | 1   | 18         |      |       |                                   | 230    | 3  | 38 |
| 32  |          | • • | Kongahamulahena                       |                | 3     | 2   | 31         |      |       |                                   |        |    |    |

and bounded as follows: on the north by the village limit of Diullewa, the village limit of Pailigama (part of road); on the east by the village limit of Pailigama (part of road), the village limit of Yapahuwa; on the south by the boundary of the Katuwana korale (the village limit of Wadugama); on the west by the boundary of the Katuwana korale (the village limit of Diullewa.

Surveyor-General's Office, Colombo, April 25, 1923.

Scale of 16 Chains to an Inch.