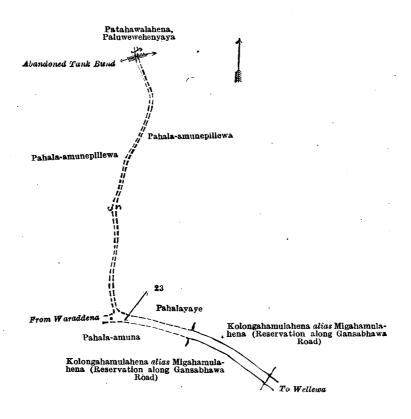

#### III.—Block survey preliminary plan 1,887.

|     |          |     | · · · · · · · · · · · · · · · · · · · |                |       |     | <i>.</i> . | 4    |       |                                   |        |    |    |
|-----|----------|-----|---------------------------------------|----------------|-------|-----|------------|------|-------|-----------------------------------|--------|----|----|
| Lo  | t.       |     | Name of Land. E                       | xten           | t, A. | R.  | Р.         | Lot  | • .   | Name of Land. Exte                | nt, A. | R. | P. |
| 1   |          |     | Tembilikonehenyaya                    |                | 37    | 3   | 39         | 35   | . :   | Medawewa (tank and bund)          | 9      | 3  | 25 |
| 2   |          |     | Galkaryawewa (tank and bund)          |                | 1     | 1   | 36         | 36   |       | Gansabhawa road and reservation   | 0      | 2  | 20 |
| . 3 |          |     | Ihala-asweddumahena (cemetery)        |                | 0     | 3   | 35         | 37   | • • • | Siyambalagahawatta, Bambarabokke- |        |    |    |
| 4   |          |     | Ihala-asweddumawewa (tank and bu      | and)           | 1     | 0   | 20         | Ī    |       | yaya                              | 102    | 0  | 25 |
| 5   |          |     | Ihala-asweddumahena (cart track       | to             |       |     |            | 38   |       | Meegahamulahena (reservation for  |        |    |    |
|     |          |     | cemetery)                             |                | 0     | 0,  | 21         |      |       | tank bund)                        | , 0    | 0  | 13 |
| 6   |          |     |                                       | • •            | 1     | 0   | 38         | 39   |       | Ela                               | 0      | 0  | 4  |
| 7   |          | ٠.  | Galapaulahena                         |                | 11    | 1   | 31         | 42   |       | <b>Do.</b>                        | 0      | 0  | 27 |
| 7   | <u>}</u> |     | Ihala-asweddumahena (reservation      | for            |       |     |            | 45   |       | Kanuketiya-ela                    | 0      | 2  | 10 |
|     |          |     | tank bund)                            |                | 0     | 0   | 6          | 45½  |       | Do. (part of)                     | 0      | 0  | 20 |
| 9   |          |     | Tuttiriwewa (tank and bund)           |                | 3     | 0   | 14         | 46   |       | Nagollahena                       | 16     | 2  | 31 |
| 12  |          | ٠.  | Dangaha-asweddumawewa (tank           | and            |       |     |            | 48   |       | Ela                               | 0      | 0  | 19 |
|     |          |     | bund)                                 |                | 1     | . 0 | 26         | 49 . |       | Kumbukgahahena (reservation for   |        |    |    |
| 18  |          | ٠.  | Gansabhawa road and reservation       |                | 0     | 3   | 20         |      |       | tank bund)                        | 1      | 0  | 17 |
| 30  |          | ٠.  | Galakumburehena                       |                | 23    | 3   | 38         | 50   | ÷.    | Pahalagamawewa (tank and bund)    | 9      | 3  | 14 |
| 31  |          |     | Kadurugahadalupotawewa (tank          | $\mathbf{and}$ |       |     |            |      |       |                                   |        |    |    |
|     |          |     | bund)                                 |                | 2     | 1   | 18         |      |       |                                   | 230    | 3  | 38 |
| 32  |          | • • | Kongahamulahena                       |                | 3     | 2   | 31         |      |       |                                   |        |    |    |

and bounded as follows: on the north by the village limit of Diullewa, the village limit of Pailigama (part of road); on the east by the village limit of Pailigama (part of road), the village limit of Yapahuwa; on the south by the boundary of the Katuwana korale (the village limit of Wadugama); on the west by the boundary of the Katuwana korale (the village limit of Diullewa.

Note.—The following lots lying within the above-mentioned boundaries are excluded from this notice, and their aggregate acreage of 83 acres 2 roods and 37 perches is not included in the acreage of 230 acres 3 roods and 38 perches given above:—