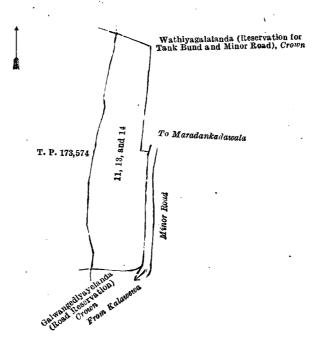

#### Description of the Land referred to.

The following lot situated in the village of Hedidenikanda, in Udugaha pattuwa of Siyane korale east, in the Colombo District of the Western Province, as described in the annexed diagram:—

Preliminary plan 12,605.

Lot. Name of Land. 17810 . Leangugahalanda

Extent, A. R. P. 0 2 16

and bounded as follows: on the east by Hingurudeniyakumbura claimed by K. B. Singonaidu and others, and by Hingurudeniyakumbura claimed by K. B. Juwannaidu, and Hingurudeniyakumbura claimed by J. H. Peduru Sinno; west and north by land depicted in T. P. 242,492; and south by land depicted in T. P. 242,494.

T. P. 242,494

Scale of 4 Chains to an Inch.

Surveyor-General's Office, Colombo, May 14, 1923.

C. H. VINCE, for Surveyor-General.