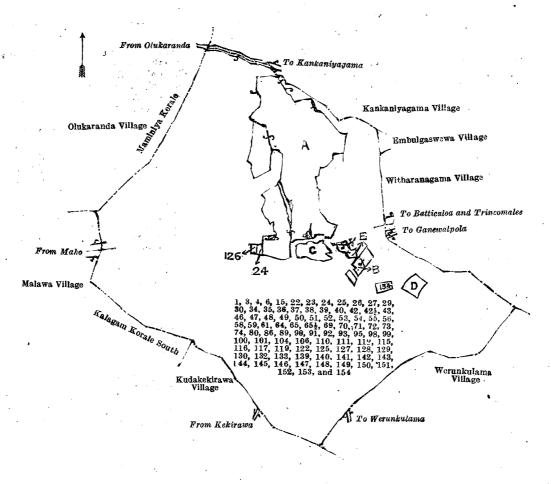

#### Description of the Lands referred to.

The following lots situated in the village of Mankadawala, in the Kekira tulana of Maminiya korale of the Kalagam palata, in the North-Central Province, as described in the annexed diagram:—

Block survey preliminary plan 827.

|    |                                         |     | Diock survey pr                                       | emmary I   | olan 827.                                  |               |       |    |                      |
|----|-----------------------------------------|-----|-------------------------------------------------------|------------|--------------------------------------------|---------------|-------|----|----------------------|
| 1  | ot.                                     |     | Name of Land. Extent, A. R. P.                        | Lot.       | Name of Land.                              | Exten         | t, A. | R. | P.                   |
|    | 1.                                      |     | Kudahinnemukalana, Kongahahena                        | 86         | Tisbamba                                   |               | 1     | 0  |                      |
|    | ' '                                     |     | Debarawelehena (reservation for                       | 89         | Wewagawaowita (reservation                 | ı tor         |       |    |                      |
| 45 |                                         |     | railway) 21 1 19 8                                    |            | tank bund)                                 |               | 0     | 2  | 20                   |
|    | 3                                       |     | Horow-ela ( do. ) 0 0 1 5                             | 90         | Path                                       |               | 0     | 1  | 35                   |
|    | 4 .                                     |     | Amunuwalakumbura ( do. ) 0 0 17:5                     | 91         | Tisbamba (sanitary reserve)                |               | 0     | 0  | 20                   |
|    | 6                                       |     | Yoda-ela ( do. ) 0 0 11.7                             |            |                                            |               | 0     | 3  | 12                   |
|    | 15                                      |     | Path (do.) 0 0 3.6                                    |            |                                            |               | 0     | 1  | 39                   |
|    | 22                                      |     | Bogahahena ( do. ) 4 2 23 7                           |            | °                                          | • •           | ì     | 0  | 12                   |
|    | 23                                      |     | Dadahena (cemetery) (do. ) 1 3 11 6                   |            |                                            |               | 0     | 0  | 2                    |
|    | 24                                      |     | Footpath (reservation for railway) 0 0 1 2            |            |                                            | • •           | Ó     | 0  | 17                   |
|    | 25                                      |     | Debaraweleyaya, Mankadawala-                          | 100        |                                            |               | Ŏ     | Õ  | 1                    |
|    |                                         |     | henyaya, Mankadawalalanda, and                        | 101        |                                            |               | ŏ     | ì  | 4                    |
|    | ,                                       |     | Nivariyahenyaya 160 2 32                              | 104        |                                            | ••            | ŏ     | 3  | 33                   |
|    | 26                                      |     | Pinpara (part) 0 1 37                                 | 106        |                                            | • •           | Ŏ     | 3  | 24                   |
| •  | 27                                      | :.  | Dambagahaidama 2 0 37                                 | 110        |                                            |               | ŏ     | 2  | 5                    |
|    | 29                                      |     | Wairangala 0 2 19                                     |            |                                            |               | ŏ     | ī  | 18                   |
|    | 30                                      |     | Ela 0 0 2                                             | 111<br>112 |                                            | • • •         | ŏ     | ō  | 3                    |
|    | 34                                      |     | Kathankulamawewagawahena (re-                         | 115        |                                            |               | ŏ     | ŏ  | 3                    |
|    | O.L                                     | •   | servation for tank bund) 2 0 8                        | 116        |                                            | • • •         | ŏ     | ŏ  | 2                    |
|    | 35                                      |     | Kathankulamawewa (tank and                            | 117        |                                            | • •           | ŏ     | ĭ  | 3 <b>3</b>           |
|    | 00                                      | ••  | bund) 22 0 21                                         | 119        |                                            | • • •         | ŏ     | ō  |                      |
|    | <b>3</b> 6                              |     | Kudahinna alias Mankadawala-                          | 122        |                                            | ••            | ŏ     | ŏ  | 2                    |
|    | •                                       | ••  | mukalana 26 3 15                                      | 125        |                                            |               | Õ     | 2  | 4                    |
| *  | 37                                      |     | Thalaelpotahena 1 3 23                                | 127        |                                            | wala.         | ()    |    | -                    |
|    | 38                                      | • • | Do. (reservation for road) 0 0 18                     | 1          | henyaya and Wankarehenya                   |               | 117   | 2  | 22                   |
|    | 39                                      | ••  | Pinpara 0 1 2                                         | 128        |                                            |               |       | U  |                      |
|    | 40                                      | ••• | Kolongahahenyaya (reservation for                     | 120        | mukalana                                   | AA COTCI-     | 68    | 1  | 38                   |
|    | #U                                      | • • | road) . 0 2 22                                        | 129        | Mankadawalawewa (tank and l                | hund)         | 95    | _  | 13                   |
|    | 42                                      |     | Wela-addarakele 0 3 2                                 | 130        |                                            |               | 3     | ő  |                      |
|    |                                         | · • | Do 1 1 35                                             | 131        |                                            | ••            | •     |    | _ •                  |
|    | 43                                      | · • | Ela 0 0 16                                            | 132        |                                            | n for         |       |    | -                    |
|    | 46                                      |     | Mankadawalahenyaya, Mankada-                          | 102        | road)                                      |               | 0     | 9  | 21                   |
|    | 40                                      | •.• | walalanda 58 3 4                                      | 133        |                                            | • •           | 2     | 3  |                      |
|    | 47                                      |     | Kongahaidama 4 0 6                                    | 139        |                                            | ortoniz       |       | J  | 9                    |
|    | 48                                      | • • | XXX 11 111                                            | 100        | bund)                                      | Jr bank       | 1     | 1  | 2                    |
|    | 49                                      | • • | Yodabemma (bund) abandoned 0 2 37                     | 140        |                                            | ~4\<br>··     | 12    |    | 30                   |
|    | <b>50</b>                               | • • | Yoda-ela 0 1 32                                       | 141        |                                            | nu)           | 8     |    | 29                   |
|    | 50<br>51                                | • • | Millagahahena 0 1 11                                  | 1          |                                            | l-ada         | o     | J  | 49                   |
|    | 52                                      | • • | Do. (reservation for Yoda-ela) 0 3 9                  | 142        | walakele                                   |               | 30    | 3  | 27                   |
|    | 52<br>53                                | • • | TT 1 1 1 1 1 1 1 1 1 1 1 1 1 1 1 1 1 1                | 143        |                                            | • •           | 0     | _  | 33                   |
|    | 54                                      | • • |                                                       |            |                                            | lrada         | . 0   | U  | 99                   |
|    |                                         | • • |                                                       | 144        | Kayanwalayaya <i>alias</i> Man<br>walakele | Kaua-         | 3     | 9  | 32                   |
|    | 55<br>56                                | • • |                                                       | 145        |                                            | • •           | _     |    | 38                   |
|    | 56<br>58                                | • • |                                                       | 145<br>146 |                                            |               | 0     |    | $\frac{36}{12}$      |
|    | 59                                      | • • | Yoda-elabemma (bund abandoned) 0 3 21                 | 1          |                                            | roau          | 7     |    | 20                   |
|    |                                         | • • | Not used —                                            | 1          |                                            | • •           | 4     |    | 33                   |
|    | 60                                      | • • |                                                       | 148        |                                            | <br>lo        | 4     | v  | 00                   |
|    | $\begin{array}{c} 61 \\ 64 \end{array}$ | • • | 771                                                   | 149        |                                            |               |       |    |                      |
|    | 65                                      | • • | D 17                                                  |            | henyaya, Wankonehenyaya                    | ı (re-        | 0     | 2  | 30                   |
|    | $65\frac{1}{2}$                         | • • | Path 0 0 7 Do 0 0 2                                   | 150        | servation for road)                        |               | U     | 4  | 30                   |
|    |                                         |     | Parahahana 0 1 00                                     | 150        | Pinchakotuwa alias Pahiwal                 | anen-         | Λ     | 9  | 24                   |
|    | 69<br>70                                | • • | Bogahahena 2 1 29                                     | 1,53       | yaya (reservation for road)                | . • •         | 0     |    | 2 <del>4</del><br>28 |
|    | . 71                                    | ••  | Footpath 0 0 7                                        | 151        |                                            | • •           | 34    |    | 28<br>34             |
|    | 72                                      | • • | Do 0 0 3                                              | 152        | Yoda-ela (channel and bund)                | ••            | 7     | 1  | 0±                   |
|    | 73                                      | • • | Dadahena alias Bogahahena 0 1 6                       | 153        | • •                                        | ₹am <b>a-</b> | o     | Λ  | Q                    |
|    | 10                                      | • • | Bamunugahahena (reservation for                       | 1          | henyaya                                    | • •           | 6     | 0  | 8<br>21              |
|    | 74                                      | •-• | road) 0 2 12<br>Bogahahena 5 1 26                     | 154        | . Path                                     | • •           | 0     | Ī  | 41                   |
|    | 80                                      | ••• | Bogahahena 5 1 26<br>Wewapokuna (reservation for tank |            | ** *** *** *** *** *** *** *** *** ***     | _             | 057   |    | 3.6                  |
| 1  | . 30                                    | • • |                                                       | }          |                                            | ,             | 857   | U  | JU                   |
|    |                                         |     | bund) 1 3 16                                          | •          |                                            |               |       |    |                      |

and bounded as follows: on the north by the village limit of Kankaniyagama; on the east by the village limits of Embulgaswewa, Witharanagama, and Werunkulama; on the south by the village limits of Werunkulama and Kudakekirawa; on the west by the village limits of Kudakekirawa, Malawa (the boundary of Kalagam korale south), and Olukaranda (the boundary of Maminiya korale).

Note.—The following lots lying within the above-mentioned boundaries are excluded from this notice, and their aggregate acreage of 130 acres 1 rood and 27.6 perches is not included in the acreage of 857 acres 3.6 perches given above:—