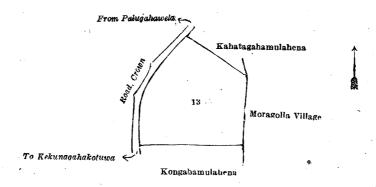

#### Description of the Land referred to.

The following lot situated in the village of Hedidenikanda, in Udugaha pattuwa of Siyane korale east, in the Colombo District of the Western Province, as described in the annexed diagram:—

Preliminary plan 12,605.

Lot. Name of Land. 17810 . Leangugahalanda

Extent, A. R. P. 0 2 16

and bounded as follows: on the east by Hingurudeniyakumbura claimed by K. B. Singonaidu and others, and by Hingurudeniyakumbura claimed by K. B. Juwannaidu, and Hingurudeniyakumbura claimed by J. H. Peduru Sinno; west and north by land depicted in T. P. 242,492; and south by land depicted in T. P. 242,494.

T. P. 242,494

Scale of 4 Chains to an Inch.

Surveyor-General's Office, Colombo, May 14, 1923.

C. H. VINCE, for Surveyor-General.