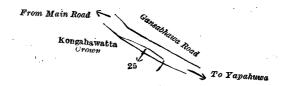

I.—Block survey preliminary plan 1,887.

Lot. Name of Land. 25 .. Kongahawatta ...

Extent, A. R. P.

 $0 \quad 0 \quad 5$ 

and bounded as follows: on the north and east by the Gansabhawa road to Yapahuwa; on the south and west by Kongahawatta belonging to the Crown.

Surveyor-General's Office, Colombo, July 4, 1923. Scale of 4 Chains to an Inch.

C. H. VINCE, for Surveyor-General.

II.—Block survey preliminary plan 1,887.

Lot. Name of Land.

Extent, A. R. P. . . 0 0 8

17 .. Paranawatta .. .. ..