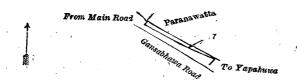

Surveyor-General's Office, Colombo, July 4, 1923. Scale of 4 Chains to an Inch.

C. H. VINCE, for Surveyor-General.

II.—Block survey preliminary plan 1,887.

Lot. Name of Land.

Extent, A. R. P. . . 0 0 8

17 .. Paranawatta .. .. ..

and bounded as follows: on the north and east by Paranawatta claimed by Heratmudiyanselage Ausadahami, ex Arachchi on the south and west by Gansabhawa road from Yapahuwa.

Surveyor-General's Office, Colombo, July 4, 1923. Scale of 4 Chains to an Inch.

C. H. VINCE, for Surveyor-General.