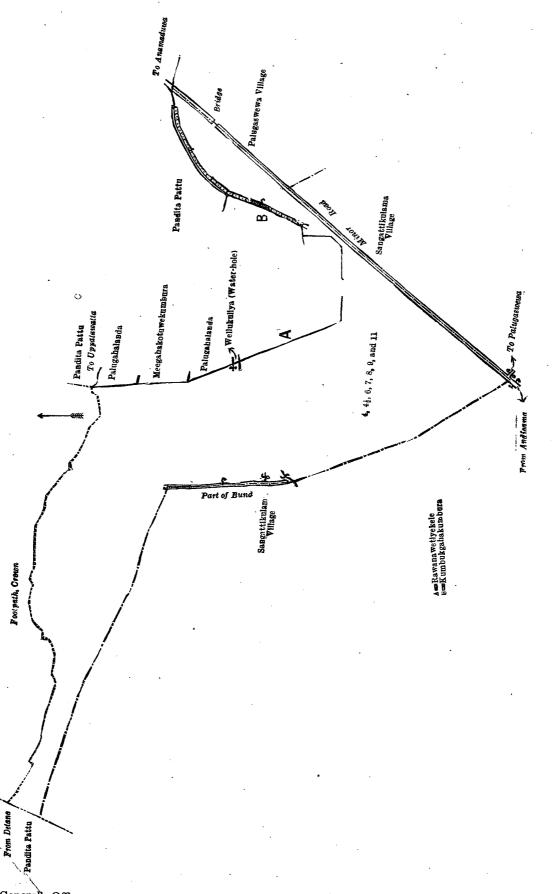

Whereas in pursuance of section 1 of the said Ordinances it was duly notified on the 2nd day of December, 1921, that if no claim to the lands commonly called or known as Ollukkuliyehena, Ollukkuliyakatuwa, and Talagahahena alias Palugahalanda, Wekanda (part of tank bund), &c., situate in the village of Rawanawetiya, in the Kumarawanni pattu korale of the Demala hatpattu of the Puttalam District, in the North-Western Province, containing in extent 58 acres 1 rood and 32 perches, and shown as lots 4,  $4\frac{1}{2}$ , 6, 7, 8, 9, and 11 in block survey preliminary plan 1,840, as described in the annexed diagram, was made to Frederick Lewis, Special Officer appointed under section 28 of the said Ordinances, within the period of three months from the date specified in such notice, such lands would be declared the property of the Crown, and dealt with on account of the Crown (vide Notice No. 8,002):

And whereas Kadiri Marikkar Sego Sikkander made claim thereto, and whereas the said claimant entered into an agreement in writing dated the 14th day of September, 1922, whereby in consideration of the Special Officer abandoning from the notice and of the Settlement Officer settling as private property outside the Waste Lands Ordinances, that portion of lots 4, 6, and 7 of the notice and of the block survey preliminary plan 1,840, containing in extent 10 acres more or less, now shown as lots 4A, 4B, 6A, and 7A on the same plan, he withdrew claim to the above-mentioned lots 4, 4½, 6, 7, 8, 9, and 11 of this order, I, Maxwell MacLagan Wedderburn, Special Officer appointed under section 28 of the said Ordinances, under and by virtue of the powers vested in me in that behalf by section 4 of the said Ordinances, do hereby on this 7th day of August, 1923, order and declare under section 4, sub-section (1), of the said Ordinances, that the said lands, as more fully described herein below, are the property of the Crown.

Description of the lands referred to.

The following lots situate in the village of Rawanawetiya, in the Kumarawanni pattu korale of the Demala hatpattu of the Puttalam District, in the North-Western Province, as described in the annexed diagram :—

| Lot. Name of Land. Extent, A. R. P. Lot. Name of Land. Extent, A. R. 4. Ollukkuliyehena, Ollukkuliyakatuwa, and Talgahahena alias Palugahalanda 28 3 20 9 . Do. (reservation for |    |
|----------------------------------------------------------------------------------------------------------------------------------------------------------------------------------|----|
| and Talgahahena alias Palugaha-<br>landa 28 3 20 9 Do (reservation for                                                                                                           | P- |
| and Talgahahena alias Palugaha-<br>landa 28 3 20 9 Do (reservation for                                                                                                           |    |
| \ landa \ \ \ \ \ \ \ \ \ \ \ \ \ \ \ \ \ \ \                                                                                                                                    | 12 |
|                                                                                                                                                                                  | -  |
| 4½ (Vekanda (part of tank bund) 0 0 16 tank bund) 0 0                                                                                                                            | 16 |
| 6 . Ollukkriiyawala alias Wellukuiya   11 Rawanawetiyewewa (tank and bund) . 4 2                                                                                                 | 1  |
| (water-hole) 1 2 11                                                                                                                                                              |    |
| 7 . Rawanawetiyekele                                                                                                                                                             | 32 |

and bounded as follows: on the north by the footpath to be declared the property of the Crown under the Waste Lands Ordinances, the boundary limit of Pandita pattu, Palugahalanda (private), Meegahakotuwekumbura (private), Palugahalanda (private), Wellukuliya (water-hole) (private), Rawanawetiyekele (private), Kumbukgahakumbura (private), the boundary limit of Pandita pattu; on the east by the road to Anamaduwa bridge, minor road, village limits of Palugaswewa, and Sangattikulama; on the south by the village limit of Sangattikulama, road to Palugaswewa; on the west by part of bund, the village limit of Sangattikulama, the boundary limit of Pandita pattu.