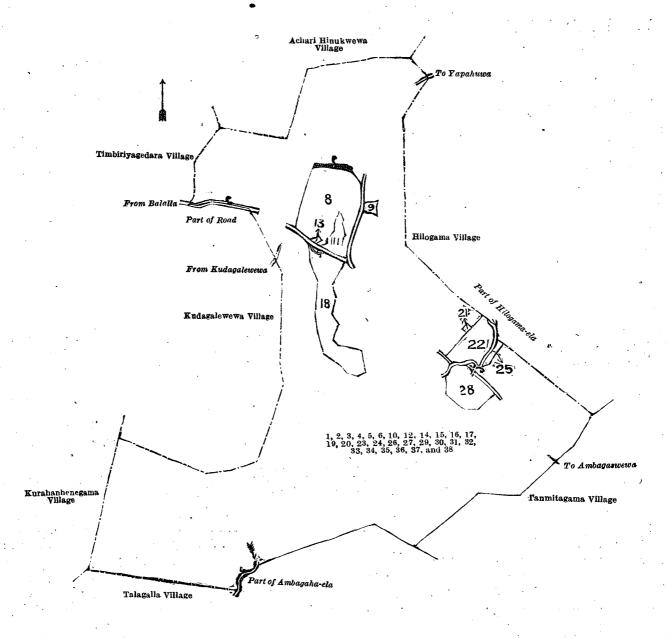

#### Description of the Lands referred to.

The following lots situated in the village of Galewewa, in the Katuwana korale of the Manni hatpattu of the Kurunegala District of the North-Western Province, as described in the annexed diagram:—

#### Block survey preliminary plan 1,912,

|      |    |                                  |        | -        | J          |     |     | _ J T |                                        |     |
|------|----|----------------------------------|--------|----------|------------|-----|-----|-------|----------------------------------------|-----|
| Lot  |    | Name of Land.                    | Extent | , A.     | R.         | P.  | Lot |       | Name of Land. Extent, A. R. P.         |     |
| 1.   |    | Palugahamulahenyaya              | ٠      | 4        | 3          | 25  | 24  |       | Hilogama-ela (stream) (part of) 0 1 28 |     |
| 2    |    | Minipittaniya (cemetery)         |        | 0        | 0          | 34  | 26  |       | Dangaspitiyehena 17 1 14               |     |
| 3    |    | Path (path and reservation) (app | roach  |          |            |     | 27  |       | Road (road and reservation) 1 1 9      | ,   |
|      |    | road to cemetery)                | • • .  | 0        | 0          | 36  | 29  |       | Dangaspitiyehena 51 1 34               | -   |
| 4    |    | Road (road and reservation) (par |        | 0        | 1          | 2   | 30  |       | Mahawewa (tank and bund) 34 2 19       |     |
| 5    |    | Palugahamulahenyaya, Wewa        | ihala- |          |            |     | 31  |       | Galbindapupitiyehenyaya (reservation   |     |
|      | -  | hena                             |        | 41       | 3          | 8   |     |       | for tank bund) 1 2 21                  |     |
| 6    |    | Mukalanewewa (tank and bund)     |        | 7        | 3          | 30  | 32  |       | Ela (stream) 0 3 21                    |     |
| 10 · |    | Helambagahamulahena, Mulketa     | yaya   | 36       | 1          | 7   | 33  | ٠     | Dangaspitiyehena (reservation for      |     |
| 12   |    | Road (road and reservation)      |        | 0        | 1          | 9   |     | A 6   | tank bund) 3 2 8                       | ĭ.  |
| 14   | •• | Do. ( do. )                      | • • •  | 0        | ' <b>2</b> | 14  | 34  |       | Do. ( do. ) 1 2 3                      | . * |
| 15   |    | Rattaranadapuhenyaya             |        | <b>2</b> | 1          | 38  | 35  |       | Do. 6 0 38                             | ,   |
| 16   |    | Path                             | • •    | 0        | 0          | 8   | 36  |       | Ambagaha-ela (stream) 0 3 38           |     |
| 17   |    | Rattaranadapuhenyaya             |        | 19       | 1          | 4   | 37  |       | Do. ( do. ) (part of) 0 0 19           | ,   |
| 19   |    | Mulketayaya                      |        | 16       |            | 38  | 38  |       | Galbindapupitiyehenyaya 72 1 16        | 4   |
| 20   |    | Road (road and reservation)      |        | 3        | 0          | 3 ! | ĺ   |       |                                        |     |
| 23   |    | Hilogama-ela (stream) (part of)  |        | 0        | 0          | 10  | ļ   |       | 326 3 5                                |     |
|      |    |                                  |        |          |            |     |     |       |                                        |     |

and bounded as follows: on the north by the village limit of Achari Hinukwewa; on the east by the village limit of Hilogama, part of Hilogama-ela (the village limit of Hilogama, the village limits of Hilogama and Tanmitagama; on the south by the village limits of Tanmitagama and Talagalla, part of Ambagaha-ela (the village limit of Talagalla), the village limit of Talagalla; on the west by the village limits of Kurahanhenegama, Kudagalewewa, Timbiriyagedera, and Achari Hinukwewa.

Note.—The following lots lying within the above-mentioned boundaries are not included in this notice, and their aggregate acreage of 30 acres 2 roods and 35 perches is not included in the acreage of 326 acres 3 roods and 5 perches given above:—

Block survey preliminary plan 1,912.

| •    |                | 그는 그렇게 되면 되었다. 1번 통과하는데 대회 대통 통과인 공통하는데 나는 그는 그는 그는 그는 그를 가는 나를 하는 나를 했다. |               |
|------|----------------|---------------------------------------------------------------------------|---------------|
| Lot. | Name of Land.  | Extent, A. R. P. Lot. Name of Land.                                       | ent, A. R. P. |
| 7    | (Not used)     | - 121 Gambinganamulakumburakamata                                         | 0 0 15        |
| 8    | Vidanelaiwatta | 11  2 30 22 Gambirigahakumbura                                            | 3 3 15        |
| 9    | Dungala        | 0 2 8 25 Do.                                                              | 0 1 39        |
| 11   | Wewekumbura    | 1 0 27 28 Ulpathekumbura                                                  | 4 0 23        |
| 13   | Polkotuwa      | 0 0 7                                                                     |               |

olkotuwa, Helambagahakumbura, Pahala aswedduma . . 8 2 31

Surveyor-General's Office, Colombo, May 22, 1923. Scale of 16 Chains to an Inch.

C. H. VINCE, for Surveyor-General.