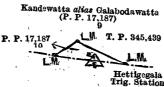

#### Description of the Lands referred to.

The following lot situated in the village of Weralugampola, in Gangaboda pattu of Siyane korale east, in the Colombo District of the Western Province, as described in the annexed sketch:—

Preliminary plan 17,187.

Lot. Name of Land.

10 .. Hettigegala (reservation for the Hettigegala trig, station)

Extent, A. R. P. 0 0 19

and bounded as follows: on the west and north by Kandewatta alias Galabodawatta claimed by Hiti Hamillage Johanis Vedarala and Hiti Hamillage Seyadoris (P. P. 17,187/9); east by the land depicted in T. P. 345,439; and on the south by Hettigegala trig. station and the boundary limits of Anuragoda.

Boundary limits of Anuragoda

Surveyor-General's Office, Colombo, September 8, 1921.

18

Scale of 4 Chains to an Inch

C. H. VINCE, for Surveyor-General.