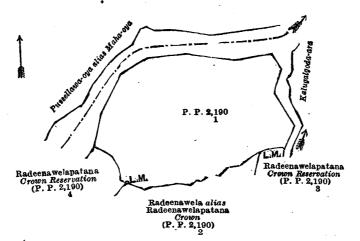

# Order under Section 2 of "The Waste Lands Ordinances of 1897, 1899, 1900, and 1903," declaring Lands to be Crown Property.

In the matter of the lands commonly called or known as Radeenawela and Radeenawela alias Radeenawelapatana, situate in the village of Meda Galbokka, in the Wellawaya korale of the Wellawaya division, Badulla District, in the Province of Uva, and of "The Waste Lands Ordinances of 1897, 1899, 1900, and 1903."

The notice required by section I of "The Waste Lands Ordinances of 1897, 1899, 1900, and 1903," having been duly published in manner prescribed by that section in respect of the above-named land (vide Notice No. 8,319), and no claim having been made to the said land or to any interest therein within the period of three months from the date specified in the said notice, I, Richard Arthur Grindall Festing, Government Agent of the Province of Uva, under and by virtue of the powers vested in me in that behalf by section 2 of the said Ordinances, do hereby on this 11th day of July, 1923, order and declare that the said land, as more fully described herein below, situate in the village of Meda Galbokka, in the Wellawaya korale of the Wellawaya division, Badulla District, in the Province of Uva, and shown as lots 1 and 2 in preliminary plan 2,190 and in the annexed diagrams, and containing in extent about 9 acres 3 roods and 27 perches, are the property of the Crown.

#### Description of the Lands referred to.

The following lots situated in the village Meda Galbokka, in the Wellawaya korale of the Wellawaya division, Badulla District, Province of Uva:—

I.—Preliminary plan 2,190.

 $\begin{array}{ccc} \text{Lot.} & \text{Name of Land.} \\ 1 & \dots & \text{Radeenawela} & \dots \end{array}$ 

Extent, A. B. P. 3 2 39

and bounded as follows: on the north by Pussellawa-oya alias Maha-oya; on the east by Kalugalgoda-ara; on the south by Radeenawelapatana Crown reservation (lot 3 in preliminary plan 2,190), and Radeenawelapatana claimed by the Crown (lot 2 in preliminary plan 2,190); and on the west by Radeenawelapatana Crown reservation (lot 4 in preliminary plan 2,190), and Pussellawa-oya alias Maha-oya.

Surveyor General's Office, Colombo, December 5, 1922. Scale of 4 Chains to an Inch.

C. R. LUNDIE, for Surveyor-General.

II.—Preliminary plan 2,190.

Lot.

Name of Land. Radeenawela alias Radeenawelapatana Extent, A. R. P. 6 0 28

and bounded as follows: on the north by Radeenawela claimed by the Crown (lot 1 in preliminary plan 2,190); on the east by Radeenawelapatana Crown reservation (lot 3 in preliminary plan 2,190); on the south by Radeenawelapatana claimed by the Crown; and on the west by Radeenawelapatana Crown reservation (lot 4 in preliminary plan 2,190), T. P. 161,152 and T. P. 65,277.

Surveyor-General's Office, Colombo, December 5, 1922.

Scale of 4 Chains to an Inch.

C. R. LUNDIE, for Surveyor-General.

July 11, 1923.

R. A. G. FESTING, Government Agent.