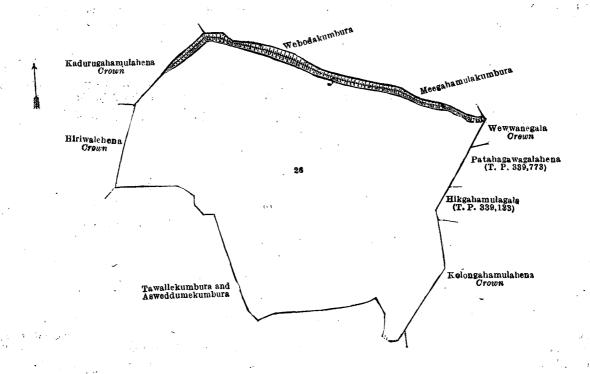

Extent,

and bounded as follows: on the north by Webodakumbura claimed by Bamunu Mudiyanselage Punchirala Arachchi, Meegahamulakumbura claimed by Bamunu Mudiyanselage Kawanihamy and another; on the east by Wewwanegala belonging to the Crown, Patahagawagalahena (T. P. 339,773), Hikgahamulagala (T. P. 339,133), Kolongahamulahena belonging to the Crown; on the south by Tawallekumbura and Asweddumekumbura claimed by Bamunu Mudiyanselage Appulamy and others; on the west by Hiriwalehena belonging to the Crown, Kadurugahamulahena belonging to the Crown.

Surveyor-General's Office, Colombo, September 7, 1922. Scale of 4 Chains to an Inch.

C. H. VINCE, for Surveyor General.

V.—Block survey preliminary plan 1,689.

Lot. 28 Name of Land. Asweddumewewa (tank and bund) Extent, A. R. P.