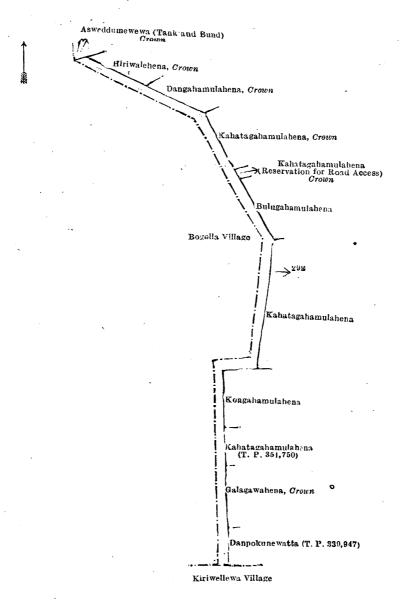

Surveyor-General's Office, Colombo, March 28, 1923. Scale of 4 Chains to an Inch.

C. H. VINCE, for Surveyor-General.

Lot. 29 E Name of Land.

11.—Block survey preliminary plan 1,689.

Extent, A. R. P.

Hiriwalehena, Dangahamulahena, Kahatagahamulahena, Bulugahamulahena, Kongahamulahena, Galagawahena, and Danpokunewatta (reservation for road) access)

and bounded as follows: on the north by Asweddumewewa (tank and bund) to be declared the property of the Crown under the Waste Lands Ordinances, Hiriwalehena (Crown), Dangahamulahena (Crown); on the east by Kahatagaha. mulahena (Crown), Kahatagahamulahena (reservation for road access) to be declared the property of the Crown under the Waste Lands Ordinances, Bulugahamulahena claimed by Bamunu Mudiyanselage Vedaralage Appuhamy and others, Kahatagahamulahena claimed by Bamunu Mudiyanselage Dingiri Menika, Kogahamulahena claimed by Bamunu Mudiyanselage Kiri Menika and others, Kahatagahamulahena sold by the Crown (T. P. 351,750), Galagawahena (Crown), Danpokunewatta (T. P. 339,947); on the south by the village limit of Kiriwellewa; on the west by the village limit of Bacalla.

Surveyor-General's Office, Colombo, March 28, 1923. Scale of 4 Chains to an Inch.

C. H. VINCE, for Surveyor-General.

August 7, 1923.

N. A. HAMPTON, Special Officer.