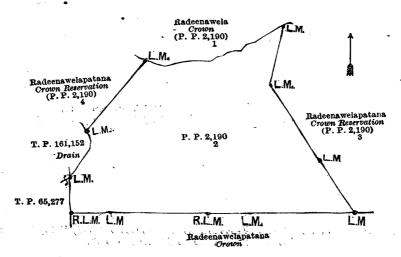

# Order under Section 2 of "The Waste Lands Ordinances of 1897, 1899, 1900, and 1903," declaring Lands to be Crown Property.

In the matter of the lands commonly called or known as Radeenawela and Radeenawela alias Radeenawelapatana, situate in the village of Meda Galbokka, in the Wellawaya korale of the Wellawaya division, Badulla District, in the Province of Uva, and of "The Waste Lands Ordinances of 1897, 1899, 1900, and 1903."

The notice required by section I of "The Waste Lands Ordinances of 1897, 1899, 1900, and 1903," having been duly published in manner prescribed by that section in respect of the above-named land (vide Notice No. 8,319), and no claim having been made to the said land or to any interest therein within the period of three months from the date specified in the said notice, I, Richard Arthur Grindall Festing, Government Agent of the Province of Uva, under and by virtue of the powers vested in me in that behalf by section 2 of the said Ordinances, do hereby on this 11th day of July, 1923, order and declare that the said land, as more fully described herein below, situate in the village of Meda Galbokka, in the Wellawaya korale of the Wellawaya division, Badulla District, in the Province of Uva, and shown as lots 1 and 2 in preliminary plan 2,190 and in the annexed diagrams, and containing in extent about 9 acres 3 roods and 27 perches, are the property of the Crown.

#### Description of the Lands referred to.

The following lots situated in the village Meda Galbokka, in the Wellawaya korale of the Wellawaya division, Badulla District, Province of Uva:—

I.—Preliminary plan 2,190.

 $\begin{array}{ccc} \text{Lot.} & \text{Name of Land.} \\ 1 & \dots & \text{Radeenawela} & \dots \end{array}$ 

Extent, A. B. P. 3 2 39

and bounded as follows: on the north by Pussellawa-oya alias Maha-oya; on the east by Kalugalgoda-ara; on the south by Radeenawelapatana Crown reservation (lot 3 in preliminary plan 2,190), and Radeenawelapatana claimed by the Crown (lot 2 in preliminary plan 2,190); and on the west by Radeenawelapatana Crown reservation (lot 4 in preliminary plan 2,190), and Pussellawa-oya alias Maha-oya.

Surveyor General's Office, Colombo, December 5, 1922. Scale of 4 Chains to an Inch.

C. R. LUNDIE, for Surveyor-General.

II.—Preliminary plan 2,190.

Lot.

Name of Land. Radeenawela alias Radeenawelapatana Extent, A. R. P. 6 0 28

and bounded as follows: on the north by Radeenawela claimed by the Crown (lot 1 in preliminary plan 2,190); on the east by Radeenawelapatana Crown reservation (lot 3 in preliminary plan 2,190); on the south by Radeenawelapatana claimed by the Crown; and on the west by Radeenawelapatana Crown reservation (lot 4 in preliminary plan 2,190), T. P. 161,152 and T. P. 65,277.

Surveyor-General's Office, Colombo, December 5, 1922.

Scale of 4 Chains to an Inch.

C. R. LUNDIE, for Surveyor-General.

July 11, 1923.

R. A. G. FESTING, Government Agent.