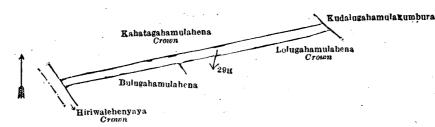

Surveyor-General's Office, Colombo, March 28, 1923. Scale of 4 Chains to an Inch.

C. H. VINCE, for Surveyor-General.

VI.—Block survey preliminary plan 1,689.

Lot. Name of Land. 29 H

Kahatagahamulahena (reservation for road access)

Extent, A. R. P. 1 31 0

and bounded as follows: on the north by Kahatagahamulahena (Crown); on the east by Kudalugahamulakumbura claimed by Bamunu Mudiyanselage Punchirals and others; on the south by Lolugahamulahena (Crown), Bulugahamulahena claimed by Bamunu Mudiyanselage Vedaralage Appuhamy and others; on the west by Hiriwalehenyaya to be declared the property of the Crown under the Waste Lands Ordinances.