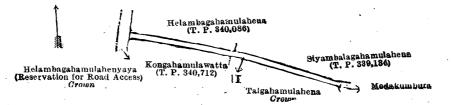

#### II.—Block survey preliminary plan 1,689.

Lot. Name of Land.

Extent, A. B. P.

0 0 28 1 r Helambagahamulahena and Siyambalagahamulahena (reservation for road access)

and bounded as follows: on the north by Helambagahamulahena (T. P. 340,086), Siyambalagahamulahena (T. P. 339,134); on the east by Medakumbura claimed by Bamunu Mudiyanselage Banda and others; on the south by Talgahamulahena (Crown), Kongahamulawatta (T. P. 340,712); on the west by Helambagahamulahenyaya (reservation for road access) to be declared the property of the Crown under the Waste Lands Ordinances.

Surveyor-General's Office, Colombo, March 28, 1923. Scale of 4 Chains to an Inch.

C. H. VINCE, for Surveyor-General.

III.—Block survey preliminary plan 1,689.

| Lot. |     | Name of Land.        |         | F   | , | Extent, A | . R | . Р | ٠. |
|------|-----|----------------------|---------|-----|---|-----------|-----|-----|----|
| 16   |     | Kotambapitiyewekanda | (bund)  |     |   |           | 0   | , ' | 7  |
| 17   | • • | Wan-ela              | • • • • | • • | S | 0         | ) 0 | ,   | 1  |
|      |     |                      | •       |     |   |           |     |     | 2  |