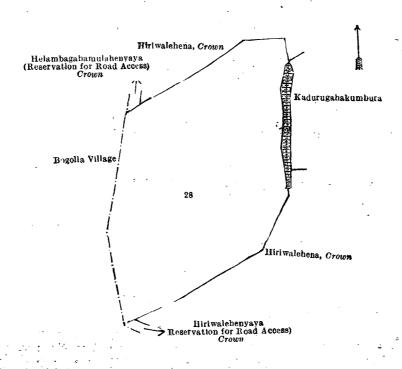

and bounded as follows: on the north by Helambagahamulahenyaya (reservation for road access) to be declared the property of the Crown under the Waste Lands Ordinances, Hiriwalehena (Crown); on the east by Hiriwalehena (Crown), Kadurugahakumbura claimed by Bamunu Mudiyanselage Ukku Banda and others, Hiriwalehena (Crown); on the south by Hiriwalehena (Crown), Hirewalehenyaya (reservation for road access) to be declared the property of the Crown under the Waste Lands Ordinances; on the west by the village limit of Bogalla.

Surveyor-General's Office, Colombo, March 28, 1923. Scale of 4 Chains to an Inch.

C. H. VINCE, for Surveyor-General.

VI.—Block survey preliminary plan 1,689.

Lot. Name of Land. 29 H

Kahatagahamulahena (reservation for road access)