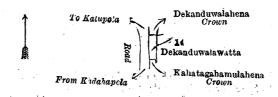

Surveyor-General's Office. Colombo, June 29, 1922. Scale of 4 Chains to an Inch.

C. H. VINCE, for Surveyor-General.

III.—Preliminary plan 3,963A.

Lot. Name of Land.

0 0

Dekanduwalawatta (reservation for road) 14

and bounded as follows: on the north by Dekanduwalahena declared to be the property of the Crown under the Waste Lands Ordinances; on the east by Dekanduwalawatta sold by the Crown; on the south by Kahatagahamulahena declared to be the property of the Crown under the Waste Lands Ordinances; on the west by the road from Kadahapola to Katupota.

Surveyor-General's Office. Colombo, April 20, 1922. Scale of 4 Chains to an Inch.

C. H. VINCE. Surveyor-General

August 10, 1923

HAMPTON Special Officer.