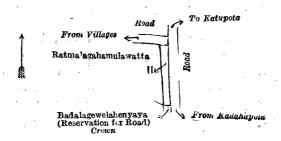

Extent, A. R. P.

and bounded as follows: on the north by a road from the villages; on the east by the road from Katupota to Kadahapola; on the south by Badalagewelahenyaya (reservation for road) declared to be the property of the Crown under the Waste Lands Ordinances; on the west by Ratmalgahamulawatta sold by the Crowm.