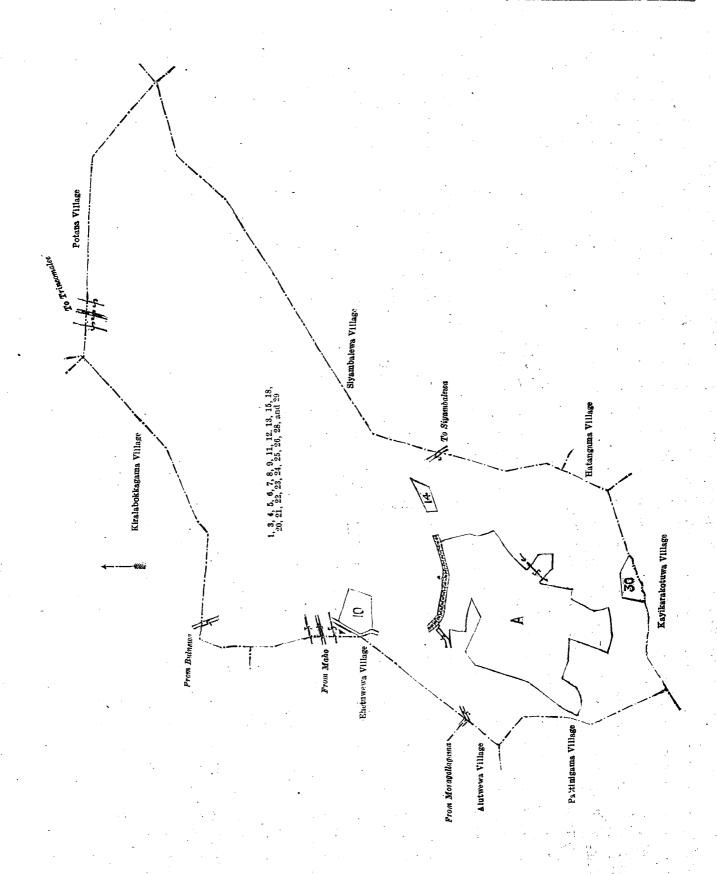

WHEREAS in pursuance of section 1 of the said Ordinances it was duly notified on the 22nd day of September, 1922. that if no claim to the lands commonly called or known as Ihattehena, Wewwalayayehena, &c., situate in the village of Mapegomuwa, in the Nikawagampaha korale of the Hiriyala hatpattu of the Kurunegala District, in the North-Western Province, containing in extent 404 acres and 26 9 perches, and shown as lots 1, 3, 4, 5, 6, 7, 8, 9, 11, 12, 13, 15, 18, 20, 21, 22, 23, 24, 25, 26, 28, and 29 in block survey preliminary plan 1,877 and in the annexed diagram, was made to Walter Terence Stace, Special Officer appointed under section 28 of the said Ordinances, within the period of three months from the date specified in such notice, such lands would be declared the property of the Crown, and dealt with on account of the Crown (vide Notice No. 8,188):

And whereas Dissanayaka Mudiyanselage Appuhamy, ex Arachchi of Mapegomuwa, made claim thereto; and whereas the said claimant entered into an agreement in writing dated the 23rd day of May, 1923, whereby in consideration of the Settlement Officer setting apart as a chena reserve for the villagers of Mapegomuwa lots 1, 3, 5, 26, and 29 of the notice and of the block survey preliminary plan 1,877, he withdrew his claim to the above-mentioned lots 1, 3, 4, 5, 6, 7, 8, 9, 11, 12, 13, 15, 18, 20, 21, 22, 23, 24, 25, 26, 28, and 29 of this order; I, Walter Terence Stace, the aforesaid Special Officer, under and by virtue of the powers vested in me in that behalf by section 4 of the said Ordinances, do hereby on this 2nd day of July, 1923, order and declare under section 4, sub-section (1), of the said Ordinances, that the said lands, as more fully described herein below, are the property of the Crown.

Description of the Lands referred to.

The following lots situate in the village of Mapegomuwa, in the Nikawagampaha korale of the Hiriyala hatpattu of the Kurunegala District, in the North-Western Province, as described in the annexed diagram:—

Rheak gayraya proliminary plan 1 877

|     |     | Block                            | sur sur    | νөу | prem        | minar | ург | an 1,811.                              |           |    |      |
|-----|-----|----------------------------------|------------|-----|-------------|-------|-----|----------------------------------------|-----------|----|------|
| Lot |     | Name of Land. Exten              | t, A.      | R.  | P.          | Lot   |     | Name of Land. Extended                 |           | R. | P.   |
| 1   |     | Ihattehena                       | 8          | 1   | 10          | 15    |     | Dambagahamulahena, Pansalagawa-        |           |    |      |
| 3   |     | Wewwalayayehena, Mudunpitiya-    | •          |     |             | 1     |     | hena                                   | 11        | 1  | 3    |
| -   |     | yaya, Hikgahamulahena            | 77         | 0   | 33          | 18    |     | Tisbamba (sanitary reserve)            | <b>2</b>  | 0  |      |
| 4   |     | Kolongahamulayaya, Wewwalahena,  |            |     |             | 20    |     | Palugaswelehena                        | 1         | 0  | 30   |
|     | •   | Ihattahena, Dadayaya             | 30         | 1   | $5 \cdot 9$ | 21    |     | Palugas welehena (reservation for tank | ξ.        |    |      |
| 5   |     | Talayaya, Bulugahamularathehena, |            |     |             | 1     |     | bund)                                  | 0         | 3  | 34   |
| _   |     | Karumbagalehena, Galtambehena    | 59         | 2   | 15          | 22    |     | Gansabhawa road and reservation        | <b>2</b>  | 3  | 34   |
| 6   |     | Ankendagollemukalana             | 8          |     | 31          | 23    |     | Palugaswelehena                        | 7         | 3  | 15   |
| 7   |     |                                  | <b>5</b> 5 | 3   | 38          | 24    |     | Siyambalagahamulahena                  | 15        | 2  | 18   |
| 8   |     | Dettehena, Amunawetiyehena, Gal- |            |     |             | 25    |     | Pahala-ela (stream)                    | 1         | 0  | 29   |
| -   |     | tambehena                        | 10         | 0   | 19          | 26    |     | Pahalahena, Pansalagawahena, Paha      | •         |    |      |
| 9   |     | Palugaswelehena                  | 0          | 2   | 23          | 1     |     | lawelehena, Palugahamulahena           | <b>42</b> | 0  | 22   |
| ìì  |     | Mapegomuwawewa (tank and bund)   | 48         | 1   | 31          | 28    |     | Pahalawelehena                         | •         | 1  | 4    |
| 12  |     | Pansalagawahena (reservation for |            |     |             | 29    |     | Pahalawelehena, Kanuketiyehena,        |           |    |      |
|     | . • | tank bund)                       | 1          | 1   | <b>6</b> .  |       |     | Galapallawehena                        | 16        | 1  | 18   |
| 13  |     | Gansabhawa road and reservation  | 0          | 1   | 2           |       |     | **                                     |           |    |      |
| _   |     |                                  |            |     |             | ı     |     |                                        | 404       | 0  | 26.9 |

and bounded as follows: on the north by the village limits of Kiralabokkagama and patana; on the east by the village limits of Siyambalewa and Hatangama; on the south by the village limit of Kayikarakotuwa; on the west by the village limits of Pattinigama, Alutwewa, Ehetuwewa, and Kiralabokkagama.

Note.—The following lots lying within the above-mentioned boundaries are excluded from this order, and their aggregate acreage of 54 acres 3 roods and 21 perches is not included in the acreage of 404 acres and 26.9 perches given above:—

| abovo.     | •                        | Block surve  | r nrol   | iminara nla  | n 1 877           |         |         |    |    |
|------------|--------------------------|--------------|----------|--------------|-------------------|---------|---------|----|----|
|            |                          | DIOCK Stu Vo | y bron   | minary pra   |                   |         | ٠.      |    |    |
| Lot.       | Name of Land.            | Extent, A.   | R. P.    | Lot.         | Name of Lan       | .d. Ext | ent, A. | R. | Ρ. |
| 10         | Wanewatta                | 3            | 0 23     | A 17         | Gangoda .         |         | . 2     | 3  | 12 |
| 14         | Dambagahamulahena        | 1            | 0 0      | А 19         | Tisbambawatta .   |         | . 0     | 1  | 3  |
| <b>3</b> 0 | Kaikarakotuwakumbura and | l Ihala-     |          | A 27         | Beligalekumbura . |         | . 1     | 0  | 10 |
|            | kumbura                  | 1            | 3 10     |              |                   |         |         |    |    |
| A 16       | Pahalammunakumbura       | 44           | 3 3      | 1            |                   |         | 54      | 3  | 21 |
|            |                          | [For Die     | aram.    | see page 14  | <i>197</i> 1      |         |         |    |    |
|            |                          | [TO DE       | rgi wiii | ood page .r. |                   |         |         |    |    |