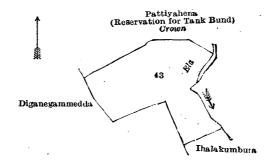

#### Description of the Land referred to.

The following lot situated in the village of Digane, in the Pahala Wisideke korale of the Wanni hatpattu of the Kurunegala District, in the North-Western Province, as described in the annexed diagram :—

Block survey preliminary plan 1,845.

Lot. Name of Land. 43 .. Pattiyahena ..

Extent, A. R. P.

and bounded as follows: on the north by Pattiyahena (reservation for tank bund) to be declared the property of the Crown under the Waste Lands Ordinances; on the east by the ela; on the south by Ihalakumbura claimed by all villagers, Diganegammedda (private); on the west by Diganegammedda (private).