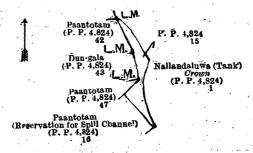

laimed by the Crown, and Paantotam claimed by Naina Peru Mohammadu and others (ancestral claim, lot 16 in P. P. 4,824).



Surveyor-General's Office, Colombo, October 24, 1922. Scale of 4 Chains to an Inch.

C. R. LUNDIE, for Surveyor-General.

Lot. Name of Land.

15 ... Nallandaluwakadu (contour reservation for tank)

Extent, A. R. P. 0 0 24

bounded on the north and east by Nallandaluwa tank (lot I in P. P. 4,824) claimed by the Crown; on the south by Paantotam claimed by Naina Peru Mohammadu and others (ancestral claim, lot 16 in P. P. 4,824); on the west by Paantotam (lot 42 in P. P. 4,824) claimed by Naina Pillai Peru Mohammadu, Dungala (lot 43 in P. P. 4,824) claimed by Naina Pillai Peru Mohammadu, and Paantotam (lot 47 in P. P. 4,824) claimed by Miyanna Kadiri Marikkar and others.



Surveyor-General's Office, Colombo, March 16, 1923. Scale of 4 Chains to an Inch.

G. K. THORNHILL, for Surveyor-General.

#### III.—Preliminary plan 4,824.

Lot. Name of Land. 26 . Viruthodai *alias* Periyakulam Extent, A. R. P. 2 2 26

bounded on the north and east by boundary limits of Viduruodai village; south by Kulattaditotam (lot 25 in P. P. 4,824) claimed by Peru Kando Kuppe Pichche, Nallandaluwa tank (lot 5 in P. P. 4,824) claimed by the Crown, Nallandaluwatotam (lot 6 in P. P. 4,824) claimed by the Crown, Kulattaditotam (reservation lot 7 in P. P. 4,824) claimed by the Crown, and Kulattaditotam (lot 29 in P. P. 4,824) claimed by Peru Kandu Kuppe Pichche; and on the west by Viruthodai or Periyakulamtotam (title plan 53,926) claimed by Sena Muna Sellatambi Marikar, Viruthodai ali