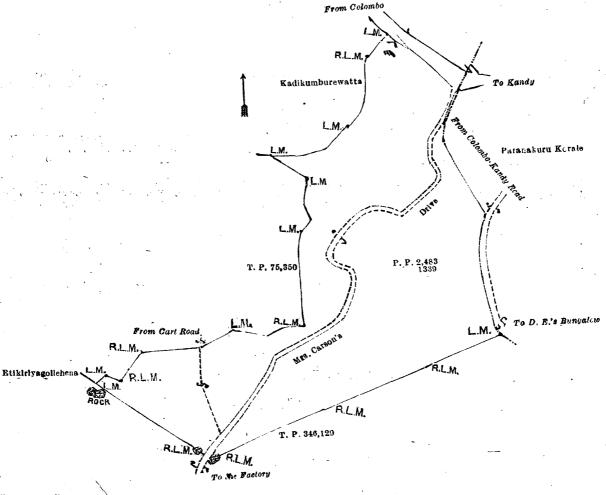

# Order under Section 2 of "The Waste Lands Ordinances of 1897, 1899, 1900, and 1903," declaring Lands to be Crown Property.

In the matter of the lands commonly called or known as Etikiriyagollemukalana (reservation adjoining P. W. D. premises) and Munamalgastennemukalana (reservation for Galemankade-ela), situate in the village of Bisowela, in Kandupita pattu north of Beligal korale, in the Kegalla District, in the Province of Sabaragamuwa, and of "The Waste Lands Ordinances of 1897, 1899, 1900, and 1903."

THE notice required by section 1 of "The Waste Lands Ordinances of 1897, 1899, 1900, and 1903," having been duly published in manner prescribed by that section in respect of the above-named lands (vide notice No. 8,158), and no claim having been made to the said lands or to any interest therein within the period of three months from the date specified in the said notice, I, Guy Stanley Wodeman, Assistant Government Agent of the Kegalla District, of the Province of Sabaragamuwa, under and by virtue of the powers vested in me in that behalf by section 2 of the said Ordinances, do hereby on this 31st day of May, 1923, order and declare that the said lands, as more fully described herein below, situate in the village of Bisowela, in Kandupita pattu north of Beligal korale, in the Kegalla District, in the Province of Sabaragamuwa, and shown as lots 1339 and 1341 in preliminary plan 2,483 and in the annexed diagrams, and containing in extent 14 acres 2 roods and 9 perches, are the property of the Crown.

#### Description of the Lands referred to.

The following lots situated in the village of Bisowela, in Kandupita pattu north of Beligal korale, in the Kegalla District of the Province of Sabaragamuwa, as described in the annexed diagrams:—

I.—Preliminary plan 2,483.

Lot. Name of Land.
1339 .. Etiki iyagollemukalana (reservation adjoining P. W. D. premises)

Extent, A. R. P. . . 11 3 24

and bounded as follows: on the north by Kadikumburewatta claimed by K. Kira and others, and Colombo-Kandy main road; on the east by the boundary limits of Paranakuru korale and title plan 346,129; on the south by title plan 346,129; on the west by Etikiriyagollehena claimed by J. Thambaiya, title plan 75,350, and Kadikumburewatta claimed by K. Kira and others.

Surveyor-General's Office, Colombo, December 19, 1922.

Scale of 4 Chains to an Inch.

C. R. LUNDIE, for Surveyor-General.

II.—Preliminary plan 2,483.

Lot. 1341

Name of Land.

Munamalgastennemukalana (reservation for Galemankade-ela)

Extant, A. R. P.

and bounded as follows: on the north by Ambanpitiya tea estate; on the east by title plan 346,129 and Palaviyakumbura claimed by Dingiriya and Appuwa; and on the south and west by Galemankade-ela.

Surveyor-General's Office. Colombo, December 19, 1922. Scale of 4 Chains to an Inch.

C. R. LUNDIE, for Surveyor-General.

May 31, 1923,

R. H. WHITEHORN, Assistant Government Agent.