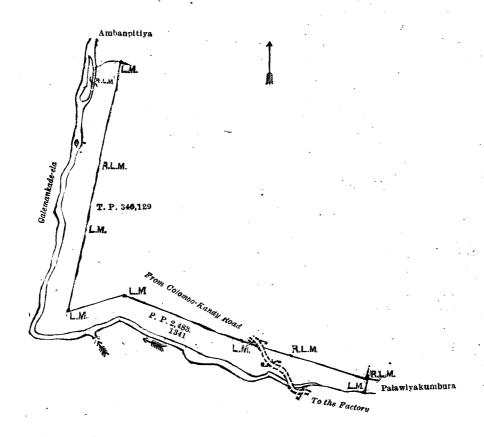

# Order under Section 2 of "The Waste Lands Ordinances of 1897, 1899, 1900, and 1903," declaring Lands to be Crown Property.

In the matter of the lands commonly called or known as Etikiriyagollemukalana (reservation adjoining P. W. D. premises) and Munamalgastennemukalana (reservation for Galemankade-ela), situate in the village of Bisowela, in Kandupita pattu north of Beligal korale, in the Kegalla District, in the Province of Sabaragamuwa, and of "The Waste Lands Ordinances of 1897, 1899, 1900, and 1903."

THE notice required by section 1 of "The Waste Lands Ordinances of 1897, 1899, 1900, and 1903," having been duly published in manner prescribed by that section in respect of the above-named lands (vide notice No. 8,158), and no claim having been made to the said lands or to any interest therein within the period of three months from the date specified in the said notice, I, Guy Stanley Wodeman, Assistant Government Agent of the Kegalla District, of the Province of Sabaragamuwa, under and by virtue of the powers vested in me in that behalf by section 2 of the said Ordinances, do hereby on this 31st day of May, 1923, order and declare that the said lands, as more fully described herein below, situate in the village of Bisowela, in Kandupita pattu north of Beligal korale, in the Kegalla District, in the Province of Sabaragamuwa, and shown as lots 1339 and 1341 in preliminary plan 2,483 and in the annexed diagrams, and containing in extent 14 acres 2 roods and 9 perches, are the property of the Crown.

#### Description of the Lands referred to.

The following lots situated in the village of Bisowela, in Kandupita pattu north of Beligal korale, in the Kegalla District of the Province of Sabaragamuwa, as described in the annexed diagrams:—

Surveyor-General's Office, Colombo, December 19, 1922.

Scale of 4 Chains to an Inch.

C. R. LUNDIE, for Surveyor-General.

II.—Preliminary plan 2,483.

Lot. 1341

Name of Land.

Munamalgastennemukalana (reservation for Galemankade-ela)

Extant, A. R. P.

and bounded as follows: on the north by Ambanpitiya tea estate; on the east by title plan 346,129 and Palaviyakumbura claimed by Dingiriya and Appuwa; and on the south and west by Galemankade-ela.

Surveyor-General's Office. Colombo, December 19, 1922. Scale of 4 Chains to an Inch.

C. R. LUNDIE, for Surveyor-General.

May 31, 1923,

R. H. WHITEHORN, Assistant Government Agent.