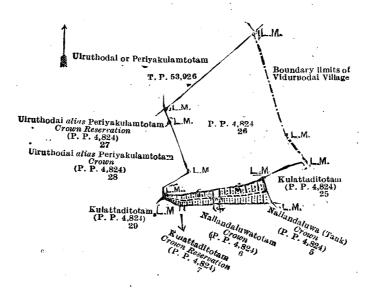

. Name of Land. 26 . Viruthodai *alias* Periyakulam Extent, A. R. P. 2 2 26

bounded on the north and east by boundary limits of Viduruodai village; south by Kulattaditotam (lot 25 in P. P. 4,824) claimed by Peru Kando Kuppe Pichche, Nallandaluwa tank (lot 5 in P. P. 4,824) claimed by the Crown, Nallandaluwatotam (lot 6 in P. P. 4,824) claimed by the Crown, Kulattaditotam (reservation lot 7 in P. P. 4,824) claimed by the Crown, and Kulattaditotam (lot 29 in P. P. 4,824) claimed by Peru Kandu Kuppe Pichche; and on the west by Viruthodai or Periyakulamtotam (title plan 53,926) claimed by Sena Muna Sellatambi Marikar, Viruthodai alias Periyakulamtotam (reservation lot 27 in P. P. 4,824) claimed by the Crown, and Viruthodai alias Periyakulamtotam (lot 28 in P. P. 4,824) claimed by the Crown.



Surveyor-General's Office, Colombo, October 24, 1922. Scale of 4 Chains to an Inch.

C. R. LUNDIE, for Surveyor-General.

#### Anuradhapura Notice No. 8,456.

#### Notice under "The Waste Lands Ordinances of 1897, 1899, 1900, and 1903."

Take notice that unless within three months from October 19, 1923, the persons, if any, who claim any interest in the lands hereinafter mentioned or in any one or more of such lands or to some interest therein make claim in person or in writing to the said lands or to any of them or to some interest therein to L. L. Hunter, Esq., Special Officer appointed under section 28 of "The Waste Lands Ordinances of 1897, 1899, 1900, and 1903," at his office at Colombo:

Such Special Officer, in pursuance of the powers vested in him by the said Ordinances, will dec