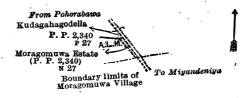

In the matter of the lands commonly called or known as Moragamuwa estate alias reservation from Weralugahahena for the Gansabhawa road and Moragamuwa estate alias reservation from Kiripalugahagodellahena for the Gansabhawa road, situate in the village of Pohorabawa, in the Uda pattu of Kuruwiti korale of the Ratnapura District, in the Province of Sabaragamuwa, and of "The Waste Lands Ordinances of 1897, 1899, 1900, and 1903."

Whereas in pursuance of section 1 of the said Ordinances it was duly notified on the 17th day of June, 1921, that if no claim to the lands commonly called or known as Moragamuwa estate alias reservation from Weralugahahena for the Gansabhawa road and Moragamuwa estate alias reservation from Kiripalugahagodellehena for the Gansabhawa road, situate in the village of Pohorabawa, in the Uda pattu of Kuruwiti korale, in the Ratnapura District of the Province of Sabaragamuwa, containing in extent 1 rood and 3 square perches, and shown as lots r 27 and s 27 in preliminary plan 2,340 as described in the annexed diagrams, was made to the Government Agent of the Province of Sabaragamuwa, within the period of three months from the date specified in such notice, such lands would be declared the property of the Crown, and dealt with on account of the Crown (vide Notice No. 7,897):

#### Description of the Lands referred to.

The following lots situate in the village of Pohorabawa, in the Uda pattu of Kuruwiti korale, in the Ratnapura District, of the Province of Sabaragamuwa, as described in the annexed diagrams:-

#### I.—Preliminary plan 2,340.

Lot. Name of Land. Extent, A. R. P. Moragomuwa estate alias reservation from Weralugahahena for the Gansabhawa road ...

and bounded as follows: on the north by Kudagahagodella claimed by Mudalihamy; on the east by Gansabhawa road from Pohorabawa to Miyandeniya; on the south by the boundary limits of Moragomuwa village; on the west by Moragomuwa estate claimed by the Grand Central Rubber Company, Limited (P. P. 2,340/N 27).

Surveyor-General's Office, Colombo, October 24, 1918. Scale of 4 Chains to an Inch.

C. H. VINCE, for Surveyor-General.

11.—Preliminary plan 2,340.

Name of Land. Extent. A. Moragomuwa estate alias reservation from Kiripalugahagodellehena for the Gansabhawa

and bounded as follows: on the north by Moragomuwa estate claimed by the Grand Central Rubber Company, Limited (P. P. 2,340/Q27); on the east by Alubogahahena claimed by Heen Kira and others; on the south by Moragomuwa estate claimed by the Grand Central Rubber Company, Limited (P. P. 2,340/E 27); on the west by Kiripalugahakumburalangawatta claimed by Dingiri Menika.