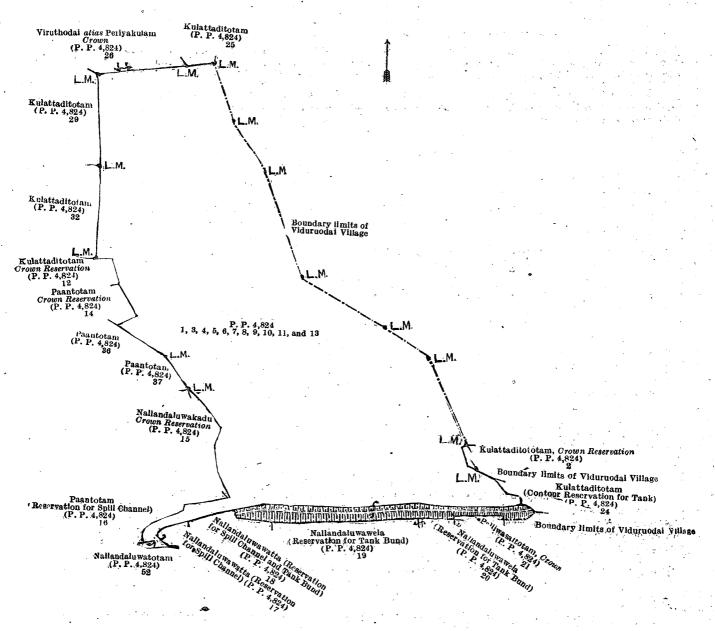

P. P. 4,824); west by Kulattaditotam (lot 29 in P. P. 4,824) claimed by Peru Kando



Surveyor-General's Office, Colombo, May 23, 1923.

Scale of 16 Chains to an Inch.

C. H. VINCE, for Surveyor-General.

Kurunegala S. O. 41-1923.

Kuppe Pichche, Kulattaditotam (lot 32 in P. P. 4,824) claimed by Sinna Wappu Parikadi Nagoor Pichche, Kulattaditotam (reservation lot 12 in P. P. 4,824) claimed by the Crown, Paantotam (reservation lot 14 in P. P. 4,824) claimed by the Crown, Paantotam (lot 36 in P. P. 4,824) claimed by Sinnatambi Meera Saibo, Paantotam (lot 37 in P. P. 4,824) claimed by Bawa Tambi Meera Saibo and others, Nallandaluwakadu (reservation lot 15 in P. P. 4,824) claimed by the Crown, and Paantotam claimed by Naina Peru Mohammadu and others (ancestral claim, lot 16 in P. P. 4,824).



Surveyor-General's Office, Colombo, October 24, 1922. Scale of 4 Chains to an Inch.

C. R. LUNDIE, for Surveyor-General.

Lot. Name of Land.

15 ... Nallandaluwakadu (contour reservation for tank)

Extent, A. R. P. 0 0 24

bounded on the north and east by Nallandaluwa tank (lot I in P. P. 4,824) claimed by the Crown; on the south by Paantotam claimed by Naina Peru Mohammadu and others (ancestral claim, lot 16 in P. P. 4,824); on the west by Paantotam (lot 42 in P. P. 4,824) claimed by Naina Pillai Peru Mohammadu, Dungala (lot 43 in P. P. 4,824) claimed by Naina Pillai Peru Mohammadu, and Paantotam (lot 47 in P. P. 4,824) claimed by Miyanna Kadiri Marikkar and others.



Surveyor-General's Office, Colombo, March 16, 1923. Scale of 4 Chains to an Inch.

G. K. THORNHILL, for Surveyor-Genera