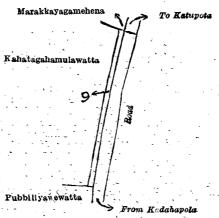

I.--Preliminary plan 3,963A.

Lot. Name of Land.

Kahatagahamulawatta (reservation for road)

Extent, A. R. P.

and bounded as follows: on the north by Marakkayagamehena claimed by S. P. Peruma; on the east by the road from Katupota to Kadahapola; on the south by Pubiliyawewatta claimed by Herat Mudiyanselage Kirihamy; on the west by Kahatagahamulawatta sold by the Crown.