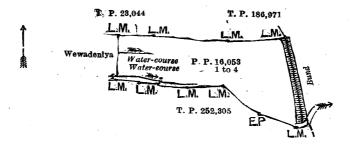

Whereas in pursuance of section 1 of the said Ordinances it was duly notified on the 22nd day of December, 1922, that if no claim to the lands commonly called or known as Wewadeniya alias Mawittarawewa, situate in the village of Mawittara, in Palle pattu of the Salpiti korale, in the Colombo District, in the Western Province, containing in extent 1 acre 3 roods and 13 perches, and shown as lots 1, 2, 3, and 4 in preliminary plan 16,053 as described in the annexed diagram, was made to Additional Assistant Government Agent, Colombo District, within the period of three months from the date specified in such notice, such lands would be declared the property of the Crown, and dealt with on account of the Crown (vide Notice No. 8,242):

#### Description of the Lands referred to.

The following lots situated in the village of Mawittara, in Palle pattu of the Salpiti korale, in the Colombo District, of the Western Province, as described in the annexed diagram:—

|                 | r                                  | reumin | ary pian 10,003. |   |   |              |       |      |    |    |
|-----------------|------------------------------------|--------|------------------|---|---|--------------|-------|------|----|----|
| $\mathbf{Lot}.$ | Name of Land.                      |        |                  |   |   | $\mathbf{E}$ | xtent | , A. | R. | P. |
| 1               | <br>Wewadeniya alias Mawittarawewa |        | • •              |   |   |              |       | 0    | 0  | 35 |
| <b>2</b>        | <br>Do                             |        | • •              |   | 0 |              | ٠,    | 0    | 1  | 1  |
| 3               | <br>$\mathbf{D_0}$                 |        |                  |   |   |              |       | 1    | 1  | 15 |
| 4               | <br>Do                             |        | • •              |   | • |              |       | 0    | 0  | 2  |
|                 |                                    |        | • .              | - |   |              |       |      |    |    |
|                 | ,                                  |        |                  |   |   |              |       | 1    | 3  | 13 |

and bounded as follows: on the north by land depicted in title plan 186,971; on the east by the bund of Mawittarawewa; on the south by land depicted in title plan 252,305; and on the west by land depicted in title plan 23,044 and Wewadeniya claimed by A. Don Abraham and others.