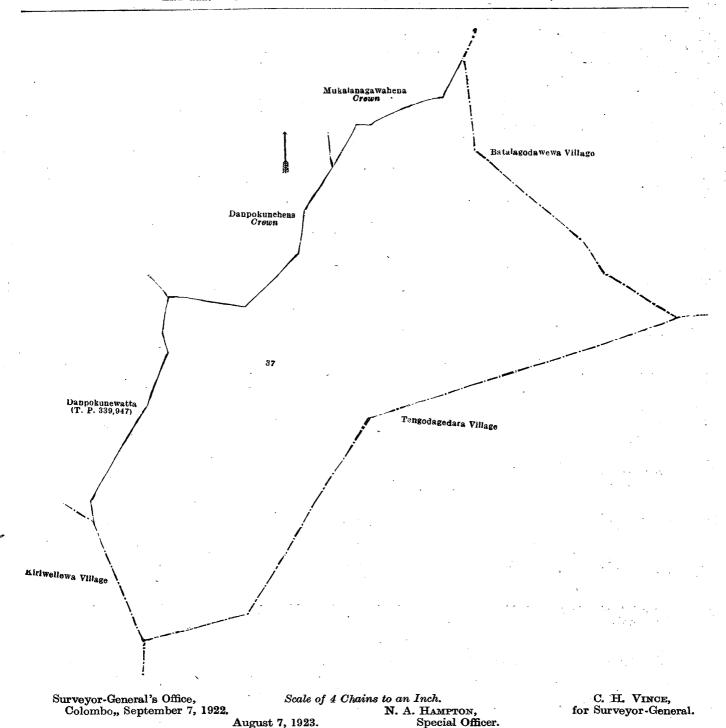

Surveyor-General's Office, Colombo, September 7, 1922. Scale of 4 Chains to an Inch.

C. H. VINCE, for Surveyor-General.

XI.—Block survey preliminary plan 1,689.

Lot. 37 : Tolab

Name of Land. Tolabokelemukalana Extent, A. R. P. 23 1 5

and bounded as follows: on the north by Danpokunehena belonging to the Crown; Mukalanagawahena belonging to the Crown; on the east by the village limits of Batalagodawewa and Tengodagedara; on the south by the village limits of Tengodagedara and Kiriwellewa; on the west by the village limit of Kiriwellewa, Danpokunewatta (T. P. 339,947).