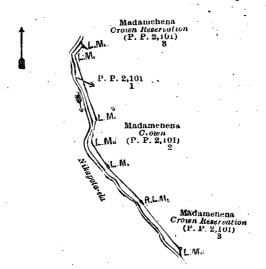

In the matter of the land commonly called or known as Madamehena, situate in the village of Nikapota, in the Kandapalla korale of the Wellawaya division of the Badulla District, in the Province of Uva, and of "The Waste Lands Ordinances of 1897, 1899, 1900, and 1903."

Whereas in pursuance of section 1 of the said Ordinances it was duly declared and notified on June 2, 1922, that if no claim to the land commonly called or known as Madamehena, situate in the village of Nikapota, in the Kandapalla korale of Wellawaya division of the Badulla District, in the Province of Uva, containing in extent 2 acres 2 roods and 26 perches, and shown as lot 2 in preliminary plan 2,101 and in the annexed diagram, was made to the Government Agent, Province of Uva, within the period of three months from the date specified in such notice, such land would be declared to be the property of the Crown, (vide Notice No. 8,096):

Description of the Land referred to.

The following lot situated in the village of Nikapota, in the Kandapalla korale of Wellawaya division, Badulla District, Province of Uva, as described in the annexed diagram:—

#### Preliminary plan 2,101.

Lot. Name of Land. 2 .. Madamehena Extent, A. R. P. 2 2 26

and bounded as follows: on the north by Madamehena Crown reservation (lot 3 in preliminary plan 2,101); on the east by Madamehena Crown reservation (lot 3 in preliminary plan 2,101); and on the west by Madamehena Crown reservation (lot 1 in preliminary plan 2,101), Madamehena to be declared the property of the Crown under the Waste Lands Ordinances.

# Order under Section 4, Sub-section (1), of "The Waste Lands Ordinances of 1897, 1899, 1900, and 1903," declaring Land to be Crown Property.

In the matter of the lands commonly called or known as Madamehena (reservation for Nikapota-ela) and Madamehena (reservation for Gansabhawa road and path to Nikapota village), situate in the village of Nikapota, in the Kandapalla korale of the Wellawaya division, Badulla District, in the Province of Uva, and of "The Waste Lands Ordinances of 1897, 1899, 1900, and 1903."

WHEREAS in pursuance of section 1 of the said Ordinances it was duly notified on the 2nd day of June, 1922, that if no claim to the lands commonly called or known as Madamehena, situate in the village of Nikapota in Kandapalla korale of the Wellawaya division, Badulla District, in the Province of Uva, containing in extent 2 roods and 7 perches (OA. 2R. 7r.), and shown as lots 1 and 3 in preliminary plan No. 2,101 as described in the annexed diagram, was made to the Government Agent, Province of Uva, within the period of three months from the date specified in such notice, such land would be declared the property of the Crown, and dealt with on account of the Crown (vide Notice No. 8,096):

#### Description of the Lands referred to.

The following lots situated in the village Nikapota, in Kandapalla korale of the Wellawaya division, Badulla District, Province of Uva, as described in the annexed diagrams:

#### I.—Preliminary plan 2,101.

Lot. Name of Land.

1 Madamehena (reservation for Nikapota-ela)

Extent. A. R. P. 0 0 37

and bounded as follows: on the north by Madamehena Crown reservation (lot 3 in preliminary plan 2,101); on the east by Madamehena Crown reservation (lot 3 in preliminary plan 2,101), Madamehena claimed by the Crown (lot 2 in preliminary plan 2,101), and Madamehena Crown reservation (lot 3 in preliminary plan 2,101); on the south by Madamehena Crown reservation (lot 3 in preliminary plan 2,101); and on the west by Nikapota-ela.

Surveyor-General's Office, Colombo, May 2, 1923.

Scale of 4 Chains to an Inch.

G. K. THORNHILL, for Surveyor-General.

II.—Preliminary plan 2,101.

Lot. Name of Land.

3 .. Madamehena (reservation for Gansabhawa road and path to Nikapota village)

Extent, A. R. P. . . 0 1 10

and bounded as follows: on the north by Gansabhawa road; on the east by path; on the south by Nikapota ela; and on the west by Madamehena Crown reservation (lot 1 in preliminary plan 2,101), Madamehena claimed by the Crown (lot 2 in preliminary plan 2,101).