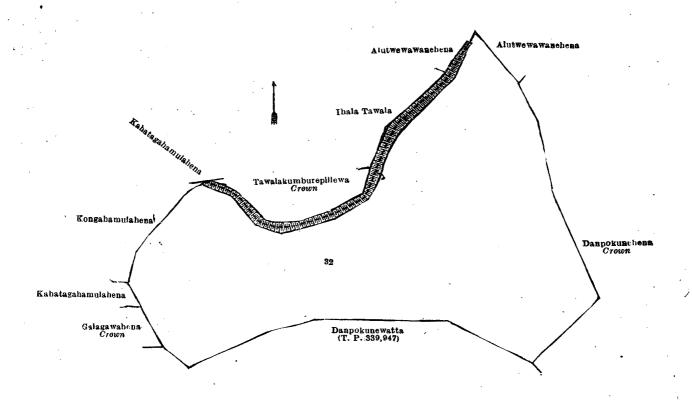

Extent, A. R. P.

and bounded as follows: on the north by Kahatagahamulahena (private), Tawalakumburepillewa belonging to the Crown, Ihala Tawala claimed by Bamunu Mudiyanselage Appuhamy and others, Alutwewawanehena sold by the Crown; on the east by Alutwewawanehena sold by the Crown; Danpokunehena belonging to the Crown; on the south by Danpokunewatta (T. P. 339,947); on the west by Galagawahena belonging to the Crown, Kahatagahamulahena sold by the Crown, Kongahamulahena (private).

Surveyor-General's Office, Colombo, September 7, 1922. Scale of 4 Chains to an Inch.

C. H. VINCE, for Surveyor-General.

X.—Block survey preliminary plan 1,689.

Lot. Name of Land. 35 .. Nikatawalewewa (tank and bund)