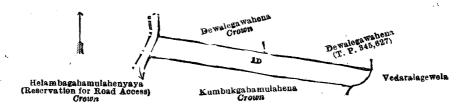

#### Description of the Lands referred to.

The following lots situate in the village of Bamunumulla, in the Giratalane korale of the Dewamedi hatpattu of the Kurunegala District, in the North-Western Province, as described in the annexed diagrams:-

—Block survey preliminary plan 1,689.

Lot. Name of Land. lD Meegahamulahena

Extent, A. R. P. 0 3 6

and bounded as follows: on the north by Dewalegawahena to be declared the property of the Crown under the Waste Lands Ordinances, Dewalegawahena (T. P. 345,627); on the east by Vedaralagewela claimed by Bamunu Mudiyanselage Tikiri Etana and others; on the south by Kumbukgahamulahena (Crown); on the west by Helambagahamulahenyaya (reservation for road access) to be declared the property of the Crown under the Waste Lands Ordinances.

Surveyor-General's Office, Colombo, Mrach 28, 1923.

Scale of 4 Chains to an Inch.

C. H. VINCE. for Surveyor-General.