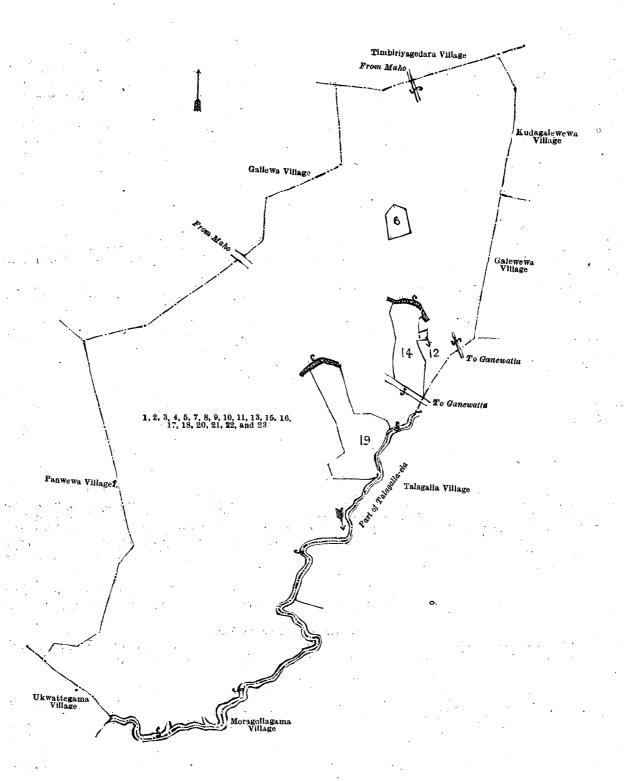

#### Description of the Lands referred to.

The following lots situate in the village of Kurahanhenegama, in the Katuwana korale of the Wanni hatpattu of the Kurunegala District of the North-Western Province, as described in the annexed diagram:—

#### Block survey preliminary plan 1,914.

| Lot | Name of Land.                        | Exten   | t, A. | R.       | P. 1 | Lot. | Name of Land. E                        | xter | ıt, A. |    |    |
|-----|--------------------------------------|---------|-------|----------|------|------|----------------------------------------|------|--------|----|----|
| 1   | <br>Kotuwekumburewewaismattehe       | na,     |       |          |      | 15   | <br>Road (minor road and reservation)  |      | 4      | 0  |    |
|     | Kumbukgahamulahena                   |         | 86    | 1        | 3    | 16   | <br>Kotuwekumburewewa (tank and bu     | nd)  | 4      | 1. | 24 |
| 2   | <br>Ditto (reservation for tank bund | (£      | 0     | <b>2</b> | 29   | 17   | <br>Siyambalagahamulahena (reservat    | ion  |        |    |    |
| 3   | <br>Kalunderalagewewa (tank and b    | und)    | 4     | <b>2</b> | 15   |      | for tank bund)                         |      | 0      | 2  |    |
| 4   | <br>Pinwewaihalahena                 |         | 43    | 2        | 18   | 18   | <br>$\mathrm{Do}_r$                    |      | 7      | 2  |    |
| 5   | <br>Railway line and reservation     |         | 7     | 1        | 13   | 20   | <br>Part of Talagalle-ela (dry stream) |      | 4      | _  | 10 |
| 7   | <br>Kalunderalagewela'               |         | 1     | 3        | 21   | 21   | <br>Galkaruhenyaya                     |      | 189    | 2  |    |
| 8   | <br>Mahawewa (tank and bund)         |         | 10    | 3        | 11   | 22   | <br>Telambumukalana                    |      | 75     | -  | 15 |
| 9   | <br>Kotuwekumburewewaismattehe       | na (re- |       |          |      | 23   | <br>Badahelayakele                     | ••   | 1      | 0  | 0  |
|     | servation for tank bund)             |         | 0     | 1        | 11   |      |                                        | -    |        |    | —  |
| 10  | <br>Wewuwanehena (reservation for    | r tank  |       |          |      |      |                                        |      | 447    | 2  | 8  |
|     | bund)                                |         | 0     | <b>2</b> | 1    | 1    | ••                                     |      |        |    |    |
| 11  | <br>Ďo.                              | ٠       | 0     | 0        | 21   |      |                                        |      |        |    |    |
| 13  | <br>Do                               | • •     | 4     | 0        | 14   |      |                                        |      |        |    |    |

and bounded as follows: on the north by the village limit of Timbiriyagedera; on the east by the village limits of Kudagalewewa, Galewewa, and Talagalla, part of Talagalla-ela (village limit of Talagalla), part of Talagalla-ela (village limit of Moragollagama); on the south by part of Talagalla-ela (village limit of Moragollagama), the village limit of Ukwattegama; on the west by the village limits of Ukwattegama, Panwewa, and Gallewa.

Note.—The following lots lying within the above-mentioned boundaries are excluded from this notice, and their aggregate acreage of 22 acres 1 rood and 10 perches is not included in the acreage of 447 acres 2 roods and 8 perches given above:—