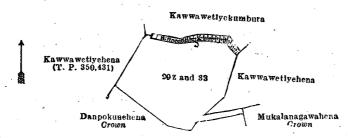

Kawwawetiyewewa (tank and bund)

1 27

and bounded as follows: on the north by Kawwawetiyekumbura claimed by Bamunu Mudiyanselage Appuhamý and others; on the east by Kawwawetiyehena claimed by Wijendra Patabendi Mohandiramalage Juan Naide, Mukalanagawahena belonging to the Crown; on the south by Danpokunehena belonging to the Crown; on the west by Kawwawetiyehena (T. P. 350,431).

Surveyor-General's Office, Colombo, September 7, 1922.

Scale of 4 Chains to an Inch.

C. H. VINCE. for Surveyor-General.

IX.—Block survey preliminary plan 1,689.

Lot. 32

Name of Land. Alutwewa (tank and bund)