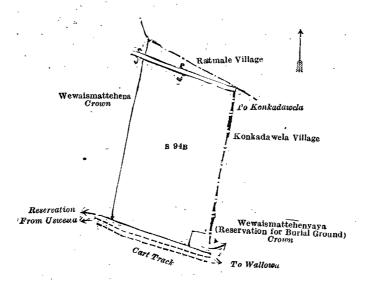

#### Order under Section 4, Sub-section (1), of "The Waste Lands Ordinances of 1897, 1899, 1900, and 1903."

In the matter of the land commonly called or known as Wewaismattehena (exclusive of the reservation for footpath passing through the land), situate in the village of Uswewa, in the Karandapattu korale of the Katugampola hatpattu of the Kurunegala District, in the North-Western Province, and of "The Waste Lands Ordinances of 1897, 1899, 1900, and 1903."

Whereas in pursuance of section 1 of the said Ordinances it was duly declared and notified on the 23rd day of July, 1920, that if no claim to the land commonly called or known as Wewaismattehena (exclusive of the reservation for footpath passing through the land), situate in the village of Uswewa, in the Karandapattu korale of the Katugampola hatpattu of the Kurunegala District, in the North-Western Province, containing in extent 3 acres and 6 perches, and shown as lots 94B in preliminary plan 4,415 and in the annexed diagram, was made to Harry Chambers Toller, Special Officer appointed under section 28 of the said Ordinances, within the period of three months from the date specified in the said notice, such land would be declared the property of the Crown, and dealt with on account of the Crown (vide Notice No. 7,570):

#### Description of the Land referred to.

The land commonly called or known as Wewaismattehena (exclusive of the reservation for footpath passing through the land), situate in the village of Uswewa, in the Karandapattu korale of the Katugampola hatpattu of the Kurunegala District, in the North-Western Province, containing in extent 3 acres and 6 perches, and shown as lot s 94B in preliminary plan 4,415 and in the annexed diagram; and bounded as follows: on the north by the village limit of Ratmale; on the east by the village limit of Konkadawela; on the south by Wewaismattehenyaya (reservation for burial ground) declared to be the property of the Crown under the Waste Lands Ordinances, reservation for cart track from Uswewa to Wallowa; on the west by Wewaismattehena to be declared the property of the Crown under the Waste Lands Ordinances.

Surveyor-General's Office. Colombo, April 18, 1923 Scale of 4 Chains to an Inch.

C. H. VINCE, for Surveyor-General.

July 20, 1923.

N. A. HAMPTON, Special Officer.