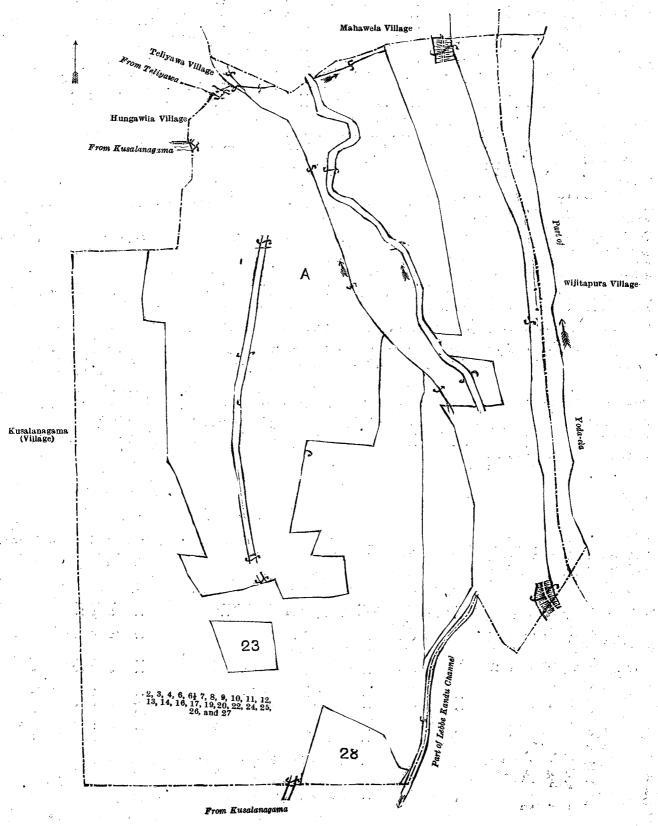

| 15)     | 0 (           | 0`4     |
| A   | $1\frac{1}{2}$ |     | Cart track from Teliyawa (parts of   |    |               |          | 2:     | ₃       | Palliya (mosque and premises   | s) ·    | 0 5           | 2 0     |
|     |                |     | T. Ps.179,447, 179,448, and 179,449) | 0  | 0             | 36       | 28     | 3       | Lolugahaidama (T. P. 335,19    | 8)      | $\mathbf{T}$  | 0 0     |
| A   | 5              | • • | Akkarawatta                          | 0  | 0             | 19       |        | ,       |                                | ·       |               |         |
| A   | 15             | • • | Kalawewakele                         | 1  | 3             | ` 8      |        |         |                                | 5       | <b>23</b> . J | 1 - 1 F |



Surveyor-General's Office, Colombo, July 10, 1923.

Scale of 4 Chains to an Inch. Anuradhapura S. O. 40—1923. C. H. VINCE, for Surveyor-General.

#### LAND SALES IN THE WESTERN PROVINCE.

No. 3,378, W. R.—The Assistant Government Agent, Kalutara, will on Monday, December 3, 1923, at 10 a.m., at his office in the Kalutara Kachcheri, put up to auction, for sale or settlement, or will otherwise dispose of, the undermentioned portions of Crown land, in accordance with the regulations of Government regarding land sales. Nine allotments of land situated in the Pasdun korale east division of the Kalutara District of the Western Province.

|     | ` ^                 |         | Prelimin | ary plan 17, | 494. Village—R   | etiyala | •                      |     |    |   | nt. |
|-----|----------