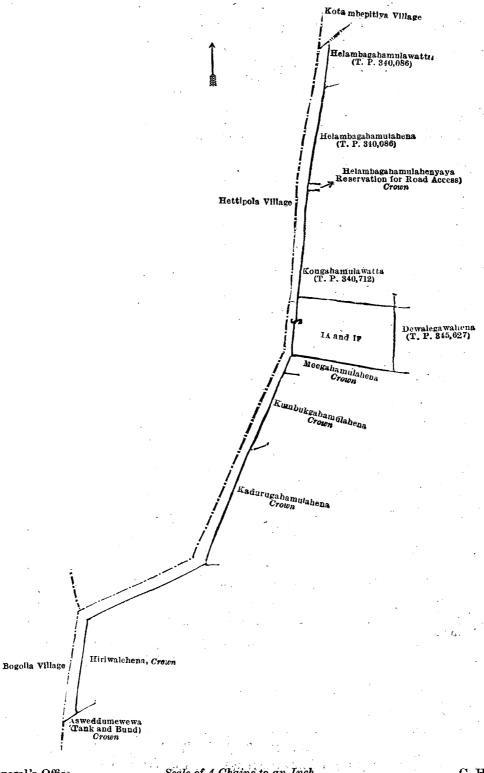

#### Description of the Lands referred to.

The following lots situate in the village of Bamunumulla, in the Giratalane korale of the Dewamedi hatpattu of the Kurunegala District, in the North-Western Province, as described in the annexed diagrams:—

| N 40 N     |   | I                       | -Block survey r | reliminary plan 1, | 689.         |            |        |       |
|------------|---|-------------------------|-----------------|--------------------|--------------|------------|--------|-------|
| Lot.       |   | Name of Land.           |                 | · · · · · -        |              | Exte       | nt, A. | R. P. |
| 1 A        |   | Helambagahamulahena,    | Kongahamulav    | vatta, Meegahamu   | lahena, Kun  | nbukgaha-  | , ,    |       |
|            | * | mulahena, Kadurugah     | amulahena, Hi   | riwalehena, and I  | Dewalegawahe | na (reser- |        |       |
|            |   | vation for road access) |                 | • •                | •            |            | 1      | 1 14  |
| <b>1</b> F |   | Dewalegawahena          |                 |                    |              | • •        | 1      | 0-15  |
|            |   |                         |                 |                    |              |            |        |       |
|            |   |                         |                 |                    |              |            | 9      | 1 29  |

and bounded as follows: on the north by the village limit of Kotambepitiya; on the east by Helambagahamulawatta (T. P. 340,086), Helambagahamulahena (T. P. 340,086), Helambagahamulahenyaya (reservation for road access) to be declared the property of the Crown under the Waste Lands Ordinances, Kongahamulawatta (T. P. 340,712), Dewalegawahena (T. P. 345,627), Meegahamulahena to be declared the property of the Crown under the Waste Lands Ordinances, Kumbukgahamulahena (Crown), Kadurugahamulahena (Crown), Hiriwalehena (Crown); on the south by Asweddumewa (tank and bund), to be declared the property of the Crown under the Waste Lands Ordinances; on the west by the village limits of Bogolla and Hettipola.