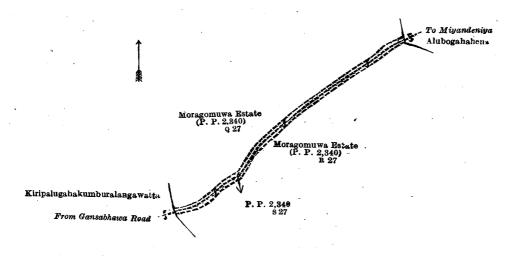

In the matter of the lands commonly called or known as Moragamuwa estate alias reservation from Weralugahahena for the Gansabhawa road and Moragamuwa estate alias reservation from Kiripalugahagodellahena for the Gansabhawa road, situate in the village of Pohorabawa, in the Uda pattu of Kuruwiti korale of the Ratnapura District, in the Province of Sabaragamuwa, and of "The Waste Lands Ordinances of 1897, 1899, 1900, and 1903."

Whereas in pursuance of section 1 of the said Ordinances it was duly notified on the 17th day of June, 1921, that if no claim to the lands commonly called or known as Moragamuwa estate alias reservation from Weralugahahena for the Gansabhawa road and Moragamuwa estate alias reservation from Kiripalugahagodellehena for the Gansabhawa road, situate in the village of Pohorabawa, in the Uda pattu of Kuruwiti korale, in the Ratnapura District of the Province of Sabaragamuwa, containing in extent 1 rood and 3 square perches, and shown as lots r 27 and s 27 in preliminary plan 2,340 as described in the annexed diagrams, was made to the Government Agent of the Province of Sabaragamuwa, within the period of three months from the date specified in such notice, such lands would be declared the property of the Crown, and dealt with on account of the Crown (vide Notice No. 7,897):

#### Description of the Lands referred to.

The following lots situate in the village of Pohorabawa, in the Uda pattu of Kuruwiti korale, in the Ratnapura District, of the Province of Sabaragamuwa, as described in the annexed diagrams:-

#### I.—Preliminary plan 2,340.

Lot. Name of Land. Extent, A. R. P. Moragomuwa estate alias reservation from Weralugahahena for the Gansabhawa road ...

and bounded as follows: on the north by Kudagahagodella claimed by Mudalihamy; on the east by Gansabhawa road from Pohorabawa to Miyandeniya; on the south by the boundary limits of Moragomuwa village; on the west by Moragomuwa estate claimed by the Grand Central Rubber Company, Limited (P. P. 2,340/N 27).

Surveyor-General's Office, Colombo, October 24, 1918. Scale of 4 Chains to an Inch.

C. H. VINCE, for Surveyor-General.

11.—Preliminary plan 2,340.

Name of Land. Extent. A. Moragomuwa estate alias reservation from Kiripalugahagodellehena for the Gansabhawa

and bounded as follows: on the north by Moragomuwa estate claimed by the Grand Central Rubber Company, Limited (P. P. 2,340/Q27); on the east by Alubogahahena claimed by Heen Kira and others; on the south by Moragomuwa estate claimed by the Grand Central Rubber Company, Limited (P. P. 2,340/E 27); on the west by Kiripalugahakumburalangawatta claimed by Dingiri Menika.

Surveyor-General's Office, Colombo, October 24, 1918. Scale of 4 Chains to an Inch.

C. H. VINCE, for Surveyor-General.

G. F. R. BROWNING, Government Agent.

July 11, 1923.