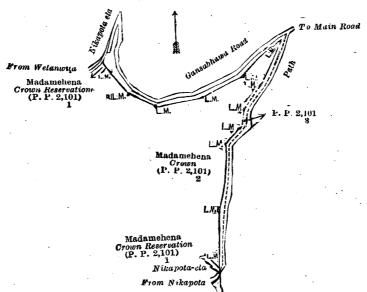

In the matter of the land commonly called or known as Madamehena, situate in the village of Nikapota, in the Kandapalla korale of the Wellawaya division of the Badulla District, in the Province of Uva, and of "The Waste Lands Ordinances of 1897, 1899, 1900, and 1903."

Whereas in pursuance of section 1 of the said Ordinances it was duly declared and notified on June 2, 1922, that if no claim to the land commonly called or known as Madamehena, situate in the village of Nikapota, in the Kandapalla korale of Wellawaya division of the Badulla District, in the Province of Uva, containing in extent 2 acres 2 roods and 26 perches, and shown as lot 2 in preliminary plan 2,101 and in the annexed diagram, was made to the Government Agent, Province of Uva, within the period of three months from the date specified in such notice, such land would be declared to be the property of the Crown, (vide Notice No. 8,096):

Description of the Land referred to.

The following lot situated in the village of Nikapota, in the Kandapalla korale of Wellawaya division, Badulla District, Province of Uva, as described in the annexed diagram:—

#### Preliminary plan 2,101.

Lot. Name of Land. 2 .. Madamehena Extent, A. R. P. 2 2 26

and bounded as follows: on the north by Madamehena Crown reservation (lot 3 in preliminary plan 2,101); on the east by Madamehena Crown reservation (lot 3 in preliminary plan 2,101); and on the west by Madamehena Crown reservation (lot 1 in preliminary plan 2,101), Madamehena to be declared the property of the Crown under the Waste Lands Ordinances.

# Order under Section 4, Sub-section (1), of "The Waste Lands Ordinances of 1897, 1899, 1900, and 1903," declaring Land to be Crown Property.

In the matter of the lands commonly called or known as Madamehena (reservation for Nikapota-ela) and Madamehena (reservation for Gansabhawa road and path to Nikapota village), situate in the village of Nikapota, in the Kandapalla korale of the Wellawaya division, Badulla District, in the Province of Uva, and of "The Waste Lands Ordinances of 1897, 1899, 1900, and 1903."

WHEREAS in pursuance of section 1 of the said Ordinances it was duly notified on the 2nd day of June, 1922, that if no claim to the lands commonly called or known as Madamehena, situate in the village of Nikapota in Kandapalla korale of the Wellawaya division, Badulla District, in the Province of Uva, containing in extent 2 roods and 7 perches (OA. 2R. 7r.), and shown as lots 1 and 3 in preliminary plan No. 2,101 as described in the annexed diagram, was made to the Government Agent, Province of Uva, within the period of three months from the date specified in such notice, such land would be declared the property of the Crown, and dealt with on account of the Crown (vide Notice No. 8,096):

#### Description of the Lands referred to.

The following lots situated in the village Nikapota, in Kandapalla korale of the Wellawaya division, Badulla District, Province of Uva, as described in the annexed diagrams:

#### I.—Preliminary plan 2,101.

Lot. Name of Land.

1 Madamehena (reservation for Nikapota-ela)

Extent. A. R. P. 0 0 37

and bounded as follows: on the north by Madamehena Crown reservation (lot 3 in preliminary plan 2,101); on the east by Madamehena Crown reservation (lot 3 in preliminary plan 2,101), Madamehena claimed by the Crown (lot 2 in preliminary plan 2,101), and Madamehena Crown reservation (lot 3 in preliminary plan 2,101); on the south by Madamehena Crown reservation (lot 3 in preliminary plan 2,101); and on the west by Nikapota-ela.

Surveyor-General's Office, Colombo, May 2, 1923.

Scale of 4 Chains to an Inch.

G. K. THORNHILL, for Surveyor-General.

II.—Preliminary plan 2,101.

Lot. Name of Land.

3 .. Madamehena (reservation for Gansabhawa road and path to Nikapota village)

Extent, A. R. P. . . 0 1 10

and bounded as follows: on the north by Gansabhawa road; on the east by path; on the south by Nikapota ela; and on the west by Madamehena Crown reservation (lot 1 in preliminary plan 2,101), Madamehena claimed by the Crown (lot 2 in preliminary plan 2,101).