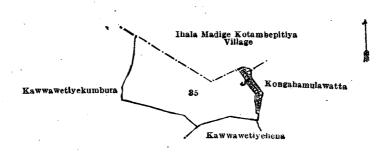

Extent, A. R. P.

and bounded as follows: on the north by the village limit of Ihala Madige Kotambepitiya; on the east by Kongahamulawatta sold by the Crown; on the south by Kawwawetiyehena claimed by Wijendra Patabendi Mohandiramalage Juan Naide, Kawwawetiyekumbura claimed by Bamunu Mudiyanselage Appuhamy and others; on the west by Kawwawetiyekumbura claimed by Bamunu Mudiyanselage Appuhamy and others.

Surveyor-General's Office, Colombo, September 7, 1922. Scale of 4 Chains to an Inch.

C. H. VINCE, for Surveyor-General.

XI.—Block survey preliminary plan 1,689.

Lot. 37 : Tolab

Name of Land. Tolabokelemukalana Extent, A. R. P. 23 1 5