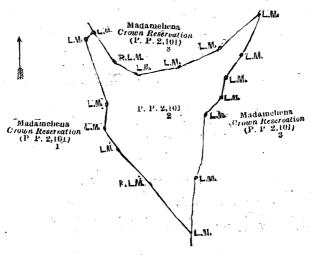

In the matter of the land commonly called or known as Madamehena, situate in the village of Nikapota, in the Kandapalla korale of the Wellawaya division of the Badulla District, in the Province of Uva, and of "The Waste Lands Ordinances of 1897, 1899, 1900, and 1903."

Whereas in pursuance of section 1 of the said Ordinances it was duly declared and notified on June 2, 1922, that if no claim to the land commonly called or known as Madamehena, situate in the village of Nikapota, in the Kandapalla korale of Wellawaya division of the Badulla District, in the Province of Uva, containing in extent 2 acres 2 roods and 26 perches, and shown as lot 2 in preliminary plan 2,101 and in the annexed diagram, was made to the Government Agent, Province of Uva, within the period of three months from the date specified in such notice, such land would be declared to be the property of the Crown, (vide Notice No. 8,096):

Description of the Land referred to.

The following lot situated in the village of Nikapota, in the Kandapalla korale of Wellawaya division, Badulla District, Province of Uva, as described in the annexed diagram:—

#### Preliminary plan 2,101.

Lot. Name of Land. 2 .. Madamehena Extent, A. R. P. 2 2 26

and bounded as follows: on the north by Madamehena Crown reservation (lot 3 in preliminary plan 2,101); on the east by Madamehena Crown reservation (lot 3 in preliminary plan 2,101); and on the west by Madamehena Crown reservation (lot 1 in preliminary plan 2,101), Madamehena to be declared the property of the Crown under the Waste Lands Ordinances.

# Order under Section 4, Sub-section (1), of "The Waste Lands Ordinances of 1897, 1899, 1900, and 1903," declaring Land to be Crown Property.

In the matter of the lands commonly called or known as Madamehena (reservation for Nikapota-ela) and Madamehena (reservation for Gansabhawa road and path to Nikapota village), situate in the village of Nikapota, in the Kandapalla korale of the Wellawaya division, Badulla District, in the Province of Uva, and of "The Waste Lands Ordinances of 1897, 1899, 1900, and 1903."

WHEREAS in pursuance of section 1 of the said Ordinances it was duly notified on the 2nd day of June, 1922, that if no claim to the lands commonly called or known as Madamehena, situate in the village of Nikapota in Kandapalla korale of the Wellawaya division, Badulla District, in the Province of Uva, containing in extent 2 roods and 7 perches (OA. 2R. 7r.), and shown as lots 1 and 3 in preliminary plan No. 2,101 as described in the annexed diagram, was made to the Government Agent, Province of Uva, within the period of three months from the date specified in such notice, such land would be declared the property of the Crown, and dealt with on account of the Crown (vide Notice No. 8,096):

#### Description of the Lands referred to.

The following lots situated in the village Nikapota, in Kandapalla korale of the Wellawaya division, Badulla District, Province of Uva, as described in the annexed diagrams:

#### I.—Preliminary plan 2,101.

Lot. Name of Land.

1 Madamehena (reservation for Nikapota-ela)

Extent. A. R. P. 0 0 37

and bounded as follows: on the north by Madamehena Crown reservation (lot 3 in preliminary plan 2,101); on the east by Madamehena Crown reservation (lot 3 in preliminary plan 2,101), Madamehena claimed by the Crown (lot 2 in preliminary plan 2,101), and Madamehena Crown reservation (lot 3 in preliminary plan 2,101); on the south by Madamehena Crown reservation (lot 3 in preliminary plan 2,101); and on the west by Nikapota-ela.

Surveyor-General's Office, Colombo, May 2, 1923.

Scale of 4 Chains to an Inch.

G. K. THORNHILL, for Surveyor-General.

II.—Preliminary plan 2,101.

Lot. Name of Land.

3 .. Madamehena (reservation for Gansabhawa road and path to Nikapota village)

Extent, A. R. P. . . 0 1 10

and bounded as follows: on the north by Gansabhawa road; on the east by path; on the south by Nikapota ela; and on the west by Madamehena Crown reservation (lot 1 in preliminary plan 2,101), Madamehena claimed by the Crown (lot 2 in preliminary plan 2,101).