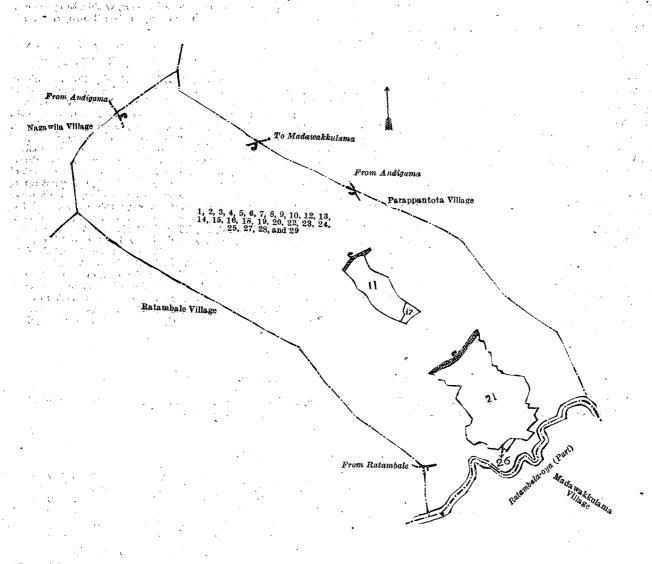

North-Western Province, containing in extent 255 acres 1 rood and 4 perches, and shown as lots 1, 2, 3, 4, 5, 6, 7, 8, 9, 10, 12, 13, 14, 15, 16, 18, 19, 20, 22; 23, 24, 25, 27, 28, and 29 in block survey preliminary plan 1,825 and in the annexed diagram, was made to Walter Ernest Wait, Special Officer appointed under section 28 of the said Ordinances, within the period of three months from the date specified in such notice, such lands would be declared the property of the Crown, and dealt with on account of the Crown (vide Notice No. 8,060):

and bounded as follows: on the north by the village limit of Parappantota; on the east by the village limit of Parappantota, part of Ratambala-oya (the village limit of Madawakkulama); on the south by part of Ratambala-oya (the village limit of Madawakkulama, the village limit of Ratambale; on the west by the village limit of Ratambale, the village limit of Nagawila.

Note.—The following lots lying within the above-mentioned boundaries are excluded from this order, and their aggregate acreage of 23 acres 2 roods and 12 perches is not included in the acreage of 255 acres 1 rood and 4 perches given above :—

# Block survey preliminary plan 1,825.

| Lot | ٠. | Name of Land.             | Exten | •  |       |     |                                            | Name of Land. Exteut, A. R. P.                |
|-----|----|---------------------------|-------|----|-------|-----|--------------------------------------------|-----------------------------------------------|
| 11  |    | Ihala Karaddikkulamewela  |       | 5  | 0' .  | 9   | <b>26</b>                                  | Kongahahenyaya 0 1 4                          |
| 17~ |    | Kuda Karadikkulamekumbura |       | 0. | 2 2   | 23  | $\mathcal{F} = \mathcal{F}_{1} + \cdots +$ | and the second of the second of the second of |
| 21  |    | Kumbukgahakumbura         |       | 17 | ·2· 1 | 6 l | 1.50 11 1                                  | 23 2 12                                       |