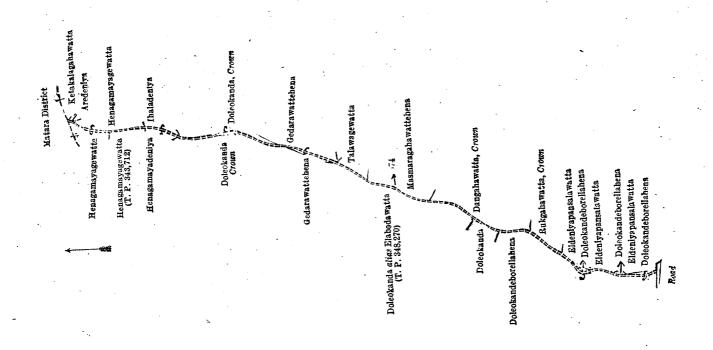

#### [For Diagram see page 1493.]

II.—Block survey preliminary plan 296.

and bounded as follows: on the north by the boundary of the Matara District; on the east by Ketakalagahawatta claimed by Ruan Patiranage Don Davith, Aredeniya claimed by Ruan Patiranage Don Davith and others, Henagamayagewatta claimed by Ruan Patiranage Don Andris, Doleokanda belonging to the Crown, Gedarawattehena sold by the Crown, Talawagewatta sold by the Crown, Masmoragahawattehena sold by the Crown, Dangahawatta belonging to the Crown, Rukgahawatta belonging to the Crown, Eldeniyapansalawatta claimed by the Trustees of Eldeniya temple, Doleokandeborellahena sold by the Crown, Eldeniyapansalawatta claimed by the Trustees of Eldeniya temple, Doleokandeborellahena sold by the Crown, Eldeniyapansalawatta claimed by the Trustees of Eldeniya temple, Doleokandeborellahena sold by the Crown, Eldeniyapansalawatta claimed by the Trustees of Eldeniya temple, Doleokandeborellahena sold by the Crown, Eldeniyapansalawatta claimed by the Trustees of Eldeniya temple, Doleokandeborellahena sold by the Crown, Eldeniyapansalawatta claimed by Doleokandeborellahena sold by the Crown, Doleokanda sold by the Crown, Doleokanda sold by the Crown, Doleokanda belonging to the Crown, Henagamayadeniya claimed by Tuppahige Jayanhamy and others, Henagamayagewatta sold by Ruan Patiranage Don Davith.