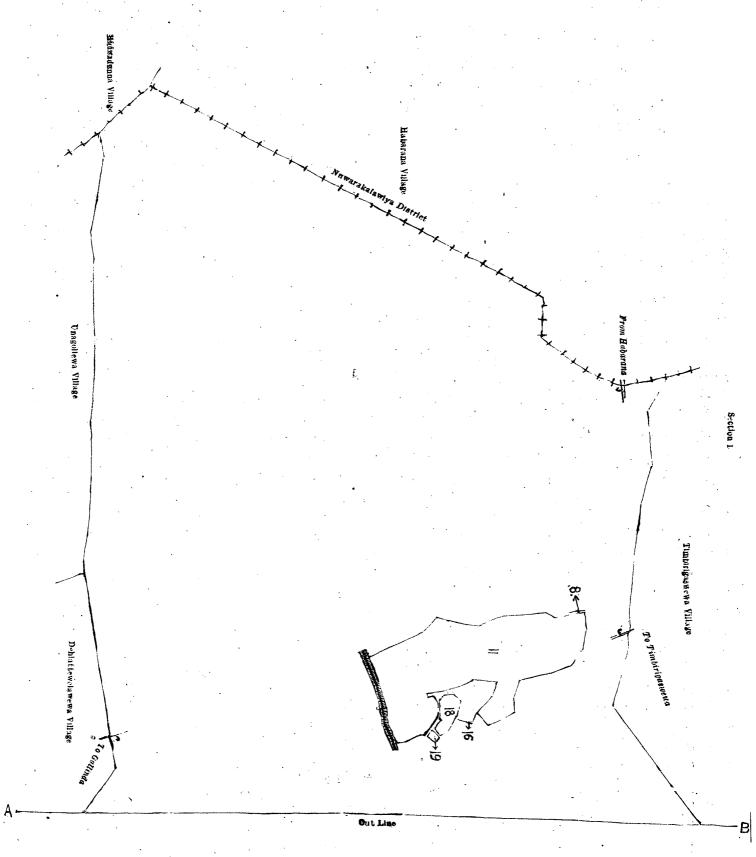

# Anuradhapura S. O. No. 1,136.

Order under Section 2 of "The Waste Lands Ordinances of 1897, 1899, 1900, and 1903," declaring Land to be Crown Property.

In the matter of the lands commonly called or known as Warayaya and Hettiyagalayaya, cart track, Palugahaweleyaya, &c., situate in the village of Nelliyagama, in the Medalassa tulana of the Unduruwa korale of the Kalagam palata, in the North-Central Province, and of "The Waste Lands Ordinances of 1897, 1899, 1900, and 1903."

The notice required by section 1 of "The Waste Lands Ordinances of 1897, 1899, 1900, and 1903," having been duly published in manner prescribed by that section in respect of the above-named lands (vide Notice No. 8,338), and no claim having been made to the said lands or to any interest therein within the period of three months from the date specified in the said notice, I, Louis Lucien Hunter, Special Officer appointed under section 28 of the said Ordinances,

under and by virtue of the powers vested in me in that behalf by section 2 of the said Ordinances, do hereby on this 3rd day of September, 1923, order and declare that the said lands, as more fully described herein below, situate in the village of Nelliyagama, in the Medalassa tulana of the Unduruwa korale of the Kalagam palata of the North-Central Province, and shown as lots 1, 2, 3, 4, 5, 6, 7, 8, 9, 10, 11, 12, 13, 14, 17, 18, 20, 21, 22, 23, 24, 25, 26, 27, 28, 29, 30, 31, 34, 42, 49, 51, 53, 55, 57, 61, 62, 63, 65, 67, 68, 69, 70, 72, 73, 74, 76, 77, 78, 79, 80, 82, 83, 84, 85, 86, 87, 88, 89, 90 in block survey preliminary plan 855 and in the annexed diagram, and containing in extent 567 acres 1 rood and 20·8 perches, are the property of the Crown.

#### Description of the Lands referred to.

The following lots situated in the village of Nelliyagama, in the Medalassa tulana of the Unduruwa korale of the Kalagam palata, in the North-Central Province, as described in the annexed diagram :—

and bounded as follows: on the north by the boundary of the Negampaha korale (the village limit of Walaswewa); on the east by part of Kala-oya (the boundary of the Kalagam korale south), part of Horow-ela (the village limit of Balaluwewa), part of Nimithigama-ela (the village limit of Karawilagala), the village limit of Karawilagala; on the south by the village limit of Karawilagala, the village limit of Pinewa; on the west by the village limits of Pinewa, the boundary of the Negampaha korale (the village limit of Walaswewa).