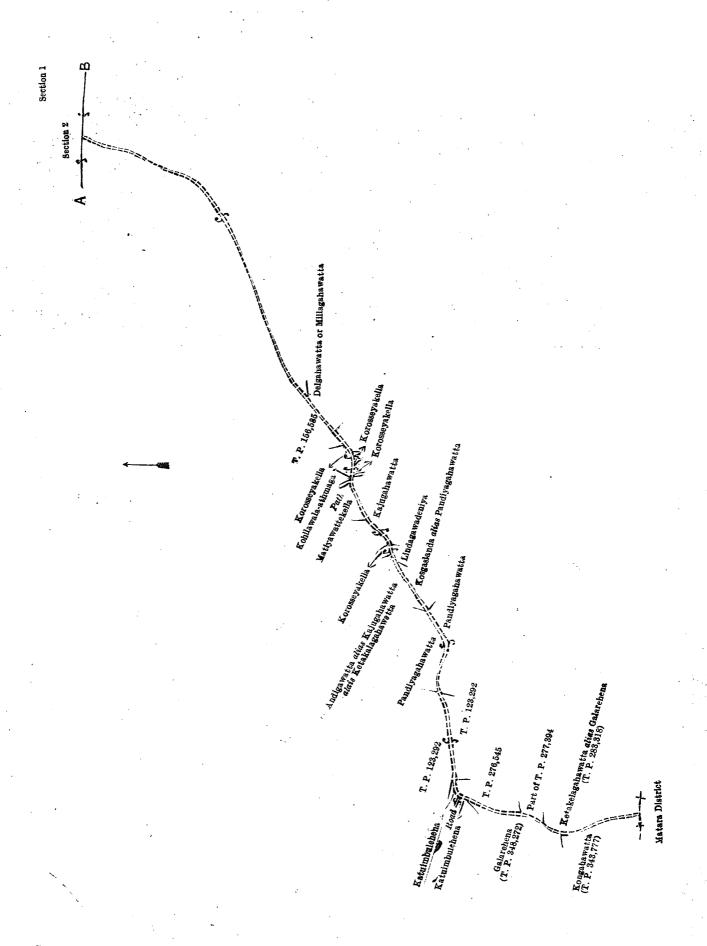

#### Puttalam S. O. No. 122.

Order under Section 4, Sub-section (1), of "The Waste Lands Ordinances of 1897, 1899, 1900, and 1903," declaring Land to be Crown Property.

In the matter of the lands commonly called or known as Helambagahayaya, Korakahawewaismattehena, &c., situate in the village of Karadikkulama, in the Kumarawanni pattu korale of the Demala hatpattu of the Puttalam District, in the North-Western Province, and of "The Waste Lands Ordinaces of 1897, 1899, 1900, and 1903."

Whereas in pursuance of section 1 of the said Ordinances it was duly notified on the 17th day of March 1922, that if no claim to the lands commonly called or known as Helambagahayaya, Korakahawewaisamattehena, &c., situate in the village of Karadikkulama, in the Kumarawanni pattu korale of the Demala hatpattu of the Puttalam District, in the

North-Western Province, containing in extent 255 acres 1 rood and 4 perches, and shown as lots 1, 2, 3, 4, 5, 6, 7, 8, 9, 10, 12, 13, 14, 15, 16, 18, 19, 20, 22; 23, 24, 25, 27, 28, and 29 in block survey preliminary plan 1,825 and in the annexed diagram, was made to Walter Ernest Wait, Special Officer appointed under section 28 of the said Ordinances, within the period of three months from the date specified in such notice, such lands would be declared the property of the Crown, and dealt with on account of the Crown (vide Notice No. 8,060):

#### Description of the Lands referred to.

The following lots situate in the village of Karadikkulama, in the Kumarawanni pattu korale of the Demala hatpattu of the Puttalam District, in the North-Western Province, as described in the annexed diagram:—

#### Block survey preliminary plan 1,825.

|     |     |                                |        |          |     |      |                 |     | •                                   |       |      |     |    |
|-----|-----|--------------------------------|--------|----------|-----|------|-----------------|-----|-------------------------------------|-------|------|-----|----|
| Lot |     | Name of Land.                  | Extent | , A.     | R.  | P. 1 | Lot.            |     | Name of Land, Ext                   | ent.  | А. Ј | R.  | P. |
| 1   |     | Helambagahayaya, Korakahawe    | wais-  |          |     |      |                 |     | Helambagahahenyaya (reservation for |       |      |     | -  |
|     | -   | mattehena, Korakahaismatt      | ekele, |          |     |      | İ               |     | tank bund)                          | . (   | ) (  | 0 3 | 33 |
|     |     | Korakahawilemahawila           | ••     | 14       | 0   | 16   | 15              |     | mana                                | . (   | D (  | 0   | 8  |
| 2   |     | Footpath                       | • •    | 0        | 0   | 7    | 16              |     | Meegahahena, Wewaismattahena Wel    | a-    |      |     |    |
| 3   |     | Korakahawewa (tank and bund)   |        | <b>2</b> | 0   | 17   | Į.              |     | gawahena                            |       | 2    | 1 : | 36 |
| 4   |     | Ehetugahahenyaya (reservation  |        |          |     |      | 18              |     | TTT-111- (-/)                       | . (   |      | Õ   |    |
|     |     | tank bund)                     |        | 0        | 0   | 11   |                 |     |                                     |       |      | •   | •  |
| 5   |     | Korakahawila (water-hole)      |        |          | i   |      |                 |     | 7 7.                                | . 11  | 1 7  | 1 1 | 16 |
| 6   |     | Ehetugahahenyaya (reservation  |        | -        |     |      | 20              | . : | Dangahamulahenyaya (reservation fo  |       | _    |     |    |
|     | ٠   | tank bund)                     | •••    | 0        | 0   | 10   |                 |     | ,                                   | . (   | ) (  | 0   | 6  |
| 7   |     | Footpath                       |        | 0        | 0   | 10   | 22              |     | Kongahahenyaya (reservation fo      |       |      | -   | -  |
| 8   |     | Wilagawahena, Welroda, Kongaha | ahena. |          |     |      |                 |     | tank bund)                          | . · c | ) (  | 0 1 | 15 |
|     |     | Helambagahahena, Helamba       |        |          |     |      | 23              |     | Do. (reservation for Ratambale-oya  | .) 11 | 1    |     | 37 |
|     |     | yaya, Iswetiyahena, Korakaha   |        |          |     |      | $\frac{-3}{24}$ |     | Footpath                            |       | •    | ō`  | •  |
|     |     | mahamukalana                   |        | 51       | . 3 | 17   | 25              |     |                                     | . 2   |      | -   | 2  |
| 9   |     | Ihalawewa (tank and bund)      |        | _        |     | 6    |                 |     |                                     |       |      | ŏ   | _  |
| 10  |     | Dangahamulahena (reservation   |        | _        | _   |      | 28              |     |                                     |       |      | 3 2 | •  |
|     | • • | tank bund)                     |        | _        | 0 : | 34   | 29              |     | Mahamila (motor hale)               |       |      | 1 2 |    |
| 12  |     | Helambagahahenyaya, Welagaw    |        | ٠        | ٠.  | -    | 20              | ••  | manawna (water-noie)                |       |      | 1 2 | 2. |
| ~-  | • • | yaya                           |        | 1        | 3   | 10   |                 |     |                                     | 255   | 1    | _   |    |
| 13  |     | Footpath                       | ••     | ô        | ñ   | 8    |                 |     | •                                   | 200   | , 1  | ļ.  | *  |
| -0  |     | T. Oorbanii                    | • •    | J        | ~   | 9 ,  | !               |     |                                     |       |      |     |    |

and bounded as follows: on the north by the village limit of Parappantota; on the east by the village limit of Parappantota, part of Ratambala-oya (the village limit of Madawakkulama); on the south by part of Ratambala-oya (the village limit of Madawakkulama, the village limit of Ratambale; on the west by the village limit of Ratambale, the village limit of Nagawila.