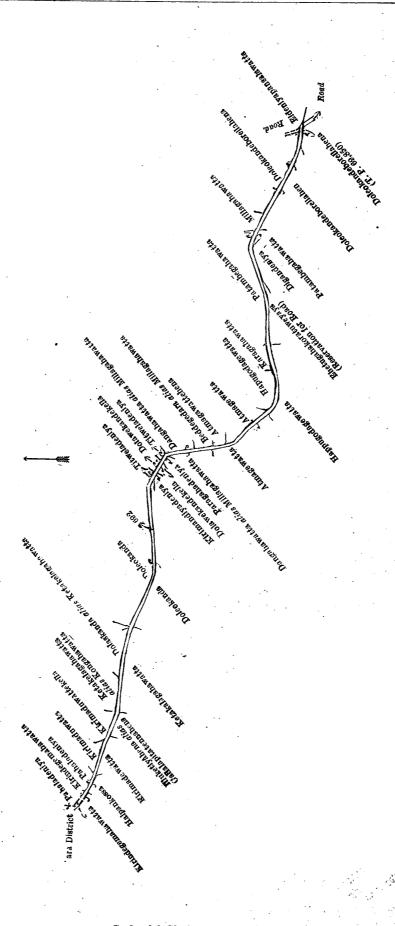

and bounded as follows: on the north by Bimbullekumbura claimed by Hinbunna, Vidane Arachchi and others, Pittawatta (private), Gedarawatta claimed by Singarakara Suriachcharige Kiriyanse and others, Borellehena sold by Crown (T. P. 348,318), Pelawatta claimed by Abeysinghe Malawikankanange Don Mathes and others, Pelawatta claimed by Gunasekera Gamage Don Juwanis and others, Pelawatta claimed by Gallawakankanange Dineshamy and others, T. P. 69,633, Peleruppa (private), T. P. 69,680, road, T. P. 69,680, Bandarawatta (private), Manigewatta claimed by Hendaduwa James and others, Koragahadanumaniyawatta claimed by Hondamunige Sanchohamy, Beliketiyewatta (private), T. P. 69,692, Tena-achchigewatta alias Baduwatta (private), Parehena claimed by Kodituwakankanange Don Davith, Egodawatta claimed by Don Abraham Wijesinghe and others; on the east by village limit of Mahahilla; on the south by Bogahahenewatta claimed by

Jayawardena Patiranage Don Raphel and others, Parehena claimed by Kodituwakankanange Don Davith, Mahanawatte-hena claimed by Don Abraham Wijesinghe, Nugehena claimed by Don Abraham Wijesinghe and others, Beliketiyewatta (private), Koragahadanumaniyawatta claimed by Hondamunige Sanchohamy, Ambagahawatta alias Bogahawatta claimed by Don Abraham Wijesinghe, Manigewatta claimed by Hendadurage James and others, T. P. 69,680, Pelawatta claimed by Don Abraham Wijesinghe and others, T. P. 69,693, Patitinigewatta claimed by Don Abraham Wijesinghe, Mahaparakoratuwa sold by Crown (T. P. 332,208), Kanabibulegawahena sold by Crown, Mahahana and Mahaparahena sold by Crown, Gurugahakoratuwa claimed by Singarakara Neketige Dingirise and others, Paranawatta claimed by Singarakara Neketige Jandirisa, Gedarawattekella (private), road, Kendalamullearambeowita (private); on the west by Kendalamullearambeowita (private), T. P. 69,820, road.

#### [For Diagram see page 1493.]

II.—Block survey preliminary plan 296.

and bounded as follows: on the north by the boundary of the Matara District; on the east by Ketakalagahawatta claimed by Ruan Patiranage Don Davith, Aredeniya claimed by Ruan Patiranage Don Davith and others, Henagamayagewatta claimed by Ruan Patiranage Don Andris, Doleokanda belonging to the Crown, Gedarawattehena sold by the Crown, Talawagewatta sold by the Crown, Masmoragahawattehena sold by the Crown, Dangahawatta belonging to the Crown, Rukgahawatta belonging to the Crown, Eldeniyapansalawatta claimed by the Trustees of Eldeniya temple, Doleokandeborellahena sold by the Crown, Eldeniyapansalawatta claimed by the Trustees of Eldeniya temple, Doleokandeborellahena sold by the Crown, Eldeniyapansalawatta claimed by the Trustees of Eldeniya temple, Doleokandeborellahena sold by the Crown, Eldeniyapansalawatta claimed by the Trustees of Eldeniya temple, Doleokandeborellahena sold by the Crown, Eldeniyapansalawatta claimed by the Trustees of Eldeniya temple, Doleokandeborellahena sold by the Crown, Eldeniyapansalawatta claimed by Doleokandeborellahena sold by the Crown, Doleokanda sold by the Crown, Doleokanda sold by the Crown, Doleokanda belonging to the Crown, Henagamayadeniya claimed by Tuppahige Jayanhamy and others, Henagamayagewatta sold by Ruan Patiranage Don Davith.