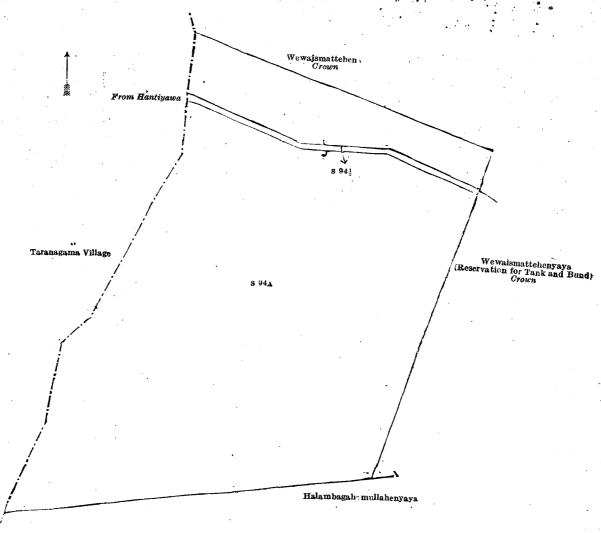

#### Kurunegala S. O. No. 3,444.

#### Order under Section 4, Sub-section (1), of "The Waste Lands Ordinances of 1897, 1899, 1900, and 1903."

In the matter of the land commonly called or known as Wewaismattehena, situate in the village of Uswewa, in the Karanda pattu korale of the Katugampola hatpattu of the Kurunegala District, in the North-Western Province, and of "The Waste Lands Ordinances of 1897, 1899, 1900, and 1903."

WHEREAS in pursuance of section 1 of the said Ordinances it was duly declared and notified on the 23rd day of July, 1920, that if no claim to the land commonly called or known as Wewaismattehena, situate in the village of Uswewa, in the Karanda pattu korale of the Katugampola hatpattu of the Kurunegala District, in the North-Western Province, containing in extent 24 acres and 15 perches, and shown as lot s 94A in preliminary plan 4,415 and in the annexed diagram, was made to Harry Chambers Toller, Special Officer appointed under section 28 of the said Ordinances, within the period of three months from the date specified in the said notice, such land would be declared the property of the Crown, and dealt with on account of the Crown (vide Notice No. 7,570):

And whereas (1) Vendakoon Mudiyanselage Hendrick Appuhamy, (2) ditto Punchi Sinno Appuhamy, made claim thereto, and I, Norman Albert Hampton, Special Officer appointed under section 28 of the said Ordinances, made due inquiry into such claim; and whereas the said claimants and I, with the consent of His Excellency the Governor, came to an agreement in writing dated the 6th day of July, 1921, concerning the said land, under section 4, sub-section (1), of the said Ordinances, whereby it was agreed that the said claimants should be declared the purchasers of the said land upon payment, on or before the 6th day of January, 1922, to the Treasury Officer at Chilaw, of a sum of Rupees Four hundred and Eighty only (Rs. 480), as the purchase amount of the said land; and whereas the said amount has been duly paid by the said claimants, they are hereby, in pursuance of the agreement aforementioned, declared to be the purchasers of the said land, as more fully described herein below.

#### Description of the Land referred to.

The land commonly called or known as Wewaismattehena, situate in the village of Uswewa, in the Karanda pattu korale of the Katugampola hatpattu of the Kurunegala District, in the North-Western Province, containing in extent 24 acres and 15 perches, shown as lot's 94A in preliminary plan 4,415 and in the annexed diagram; and bounded as follows: on the north-by Wewaismattehena to be declared the property of the Crown under the Waste Lands Ordinances; on the east by Wewaismattehenayaya (reservation for tank and bund) declared to be the property of the Crown under the Waste Lands Ordinances; on the south by Halambagahamullahenyaya claimed by Appuhamy and others; on the west by the village limit of Taranagama.

NOTE.—The following lot lying within the above-mentioned boundaries is excluded from this order, and its extent of 1 rood and 5 perches is not included in the acreage of 24 acres and 15 perches given above :-

Preliminary plan 4,415.

Lot. s 94

Wewaismattehenyaya (reservation for footpath)

Name of Land.

Extent, A. R. P. 0 1 5

Surveyor-General's Office, Colombo, April 18, 1923.

Scale of 4 Chains to an Inch.

July 20, 1923.