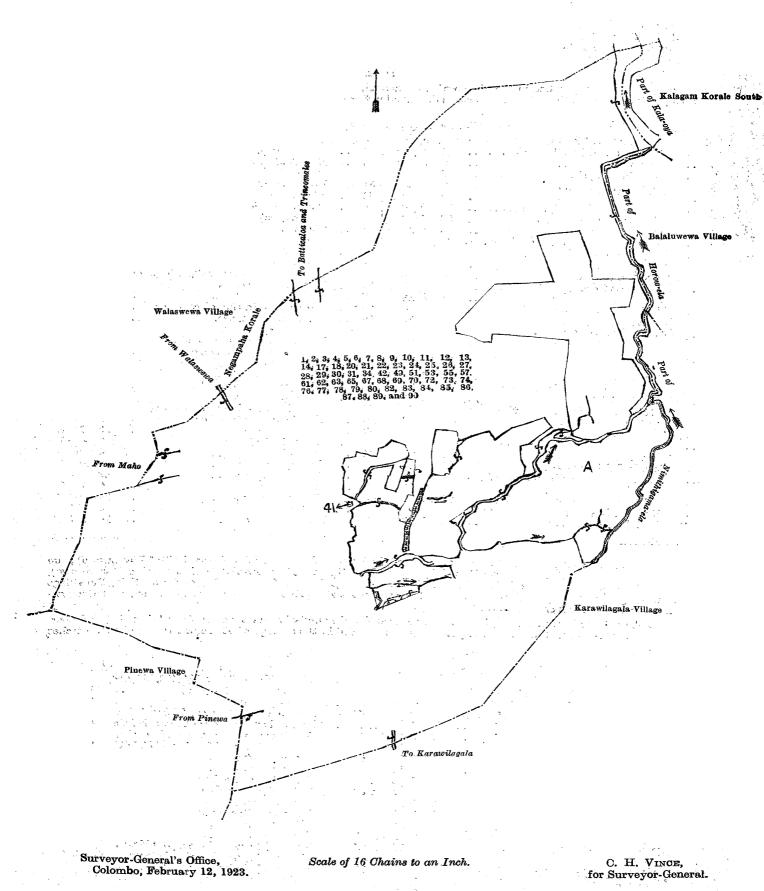

under and by virtue of the powers vested in me in that behalf by section 2 of the said Ordinances, do hereby on this 3rd day of September, 1923, order and declare that the said lands, as more fully described herein below, situate in the village of Nelliyagama, in the Medalassa tulana of the Unduruwa korale of the Kalagam palata of the North-Central Province, and shown as lots 1, 2, 3, 4, 5, 6, 7, 8, 9, 10, 11, 12, 13, 14, 17, 18, 20, 21, 22, 23, 24, 25, 26, 27, 28, 29, 30, 31, 34, 42, 49, 51, 53, 55, 57, 61, 62, 63, 65, 67, 68, 69, 70, 72, 73, 74, 76, 77, 78, 79, 80, 82, 83, 84, 85, 86, 87, 88, 89, 90 in block survey preliminary plan 855 and in the annexed diagram, and containing in extent 567 acres 1 rood and 20·8 perches, are the property of the Crown.

and bounded as follows: on the north by the boundary of the Negampaha korale (the village limit of Walaswewa); on the east by part of Kala-oya (the boundary of the Kalagam korale south), part of Horow-ela (the village limit of Balaluwewa), part of Nimithigama-ela (the village limit of Karawilagala), the village limit of Karawilagala; on the south by the village limit of Karawilagala, the village limit of Pinewa; on the west by the village limits of Pinewa, the boundary of the Negampaha korale (the village limit of Walaswewa).

Note.—The following lots lying within the above-mentioned boundaries are excluded from this order, and their aggregate acreage of 143 acres 3 roods and 34 perches is not included in the acreage of 567 acres 1 rood and 20 8 perches given above :—

Block survey preliminary plan 855.

|      |     |                               | Dicon su | - • • | , 5.0 |        | <i>,</i> P. |                                     |        |           |     |
|------|-----|-------------------------------|----------|-------|-------|--------|-------------|-------------------------------------|--------|-----------|-----|
| Lot. |     | Name of Land.                 | Extent,  |       |       |        |             | Name of Land. Exter                 | at, A. | R.        | P.  |
| а 15 |     | Palukeleakkare                |          | 0 2   | 2 13  | A 50   |             | Akkaraidama (T.Ps. 229,406, 229,404 |        |           |     |
| А 16 |     | Ditto and Palukatuweakkare    | (T. Ps.  |       |       |        | •           | 228,733, and 229,405)               | 1      | <b>-3</b> | 31  |
|      |     | 250, 542, 214, 542, 230, 152, | 204,406, |       |       | A 52   |             | Pahalagangoda                       | 2      |           |     |
|      |     | 239,664, 172,179, 270,439,    | 206,328, |       |       | A 54   | ٠           |                                     |        | 2         | ~ • |
|      |     | 239,663, 158,888, and 271,    | 633) 4'  | 7 (   | 18    | A 56   |             | Millagahapitiya alias Tisbambekele  |        | _         | 21  |
| а 19 |     | Dematagalehena (T. P. 348,7   | 36) :    | 1 8   | 33    | A 58   |             | Keeriyagaha-akkare and Mylagaha-    | _      | 2         | 21  |
| A 35 | • • | Ehetugahawatta                |          | ) (   | 19    |        |             | akkare (T.Ps. 329,958 and 329,959)  | 0.     | 3         | 90  |
| A 36 | • • | Ambagahawatta                 | (        | ) (   | 19    | A 59   |             | Kosgahawatta                        | ő      | _         |     |
| A 37 | • • | Gansuriyagahawatta            | (        | ) (   | 20    | A 60   |             | Ihalagangoda                        | 0      |           | 7   |
| A 38 | • • | Kohombagahawatta              | (        | ) [1  | 20    | A 64   |             | Kohombagaha-akkare                  | 2      |           | 20  |
| A 39 | • • | Talgahawatta                  | (        | 0     | 25    | A 66   |             | Watuakkare, Goda-akkare, Damba-     | U      | Ţ         | 12  |
| A 40 | ٠.  | Dehigahawatta                 | 0        | 0     | 20    |        |             | gaha-akkare, Kohombagaha-           |        |           | -   |
|      | • • | Palliyawatta                  | 0        | 0     | 12    |        |             | akkare, Ganwasankumbura, and        |        |           |     |
| 41   | • • |                               | 0        | 0     | 23    |        |             |                                     |        |           |     |
| A 43 | • • | Kongahawatta                  | 0        | 2     | 2     | A 71   |             | Akkarawala                          | 30     | 3         | 1   |
| A 44 | • • | Galgodawatta                  | o        | 3     | 14    | A 75   |             |                                     | 0      | 0         | 4   |
| A 45 |     | Pahalagangoda                 | 0        | Ŏ     | . 1   |        | • •         | Pahala-akkara, Weeragaleakkare,     |        |           |     |
| А 46 |     | Ambagahawatta                 | agaha-   |       |       | a 81   | - (         | MONOWERS AND PRIZORION FOR          | '      | 2         | 38  |
| A 47 |     | T COLLOW CO.                  | agana- 0 | 2     | 2     | .a. 01 | • •         | THIS I BAHAKOUWA and Timbini        |        |           |     |
|      |     | watta                         | Ô        | 3     | ĩ     |        | •           | gahakotuweakkare                    | 6      | 0         | .9  |
| A 48 |     | <b>D</b> o                    | ., 0     | J     | 1     |        |             |                                     |        |           |     |
|      |     |                               |          |       | ,     | •      |             |                                     | 1/12   | 2         | 24  |