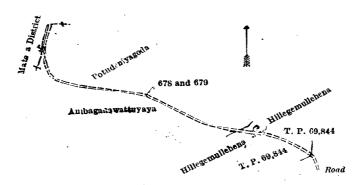

Surveyor-General's Office, Colombo, June 22, 1923.

Scale of 8 Chains to an Inch.

C. H. VINCE, for Surveyor-General.

III.—Block survey preliminary plan 296.

Lot, Name of Land.

678 ... Road
679 ... Do.

Extent, A. R. P.
0 1 23
0 0 15