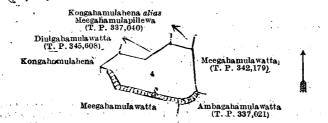

# Order under Section 2 of "The Waste Lands Ordinances of 1897, 1899, 1900, and 1903," declaring Land to be Crown Property.

In the matter of the lands commonly called or known as Meegahamulawetiya (abandoned tank), Pahalawewa (tank and bund), &c., situate in the village of Pahala Batawalagama, in the Giratalane korale of the Dewamedi hatpattu of the Kurunegala District, in the North-Western Province, and of "The Waste Lands Ordinances of 1897, 1899, 1900, and 1903."

The notice required by section 1 of "The Waste Lands Ordinances of 1897, 1899, 1900, and 1093," having been duly published in manner prescribed by that section in respect of the above-named lands (vide Notice No. 7,720), and no claim having been made to the said lands or to any interest therein within the period of three months from the date specified in the said notice, I, Norman Albert Hampton, Special Officer appointed under section 28 of the said Ordinances, under and by virtue of the powers vested in me in that behalf by section 2 of the said Ordinances, do hereby on this 29th day of August, 1923, order and declare that the said lands, as more fully described herein below, situate in the village of Pahala Batawalagama, in the Giratalane korale of the Dewamedi hatpattu of the Kurunegala District, in the North-Western Province, and shown as lots 4, 15, 18, 20, 33, and 35 in block survey preliminary plan 1,750 and in the annexed diagrams, and containing in extent 21 acres 1 rood and 36 perches, are the property of the Crown.

#### Description of the Lands referred to.

The following lots situate in the village of Pahala Batawalagama, in the Giratalane korale of the Dewamedi hatpattu of the Kurunegala District, in the North-Western Province, as described in the annexed diagrams:—

I.—Block survey preliminary plan 1,750.

Lot. Name of Land.
4 ... Meegahamulawetiya (abandoned tank) ...

Extent, A. R. P.

0 2 35

and bounded as follows: on the north by Kongahamulahena (private), Diulgahamulawatta sold by the Crown (T. P. 345,608), Kongahamulahena alias Meegahamulapillewa sold by the Crown (T. P. 337,040); on the east by Meegahamulawatta sold by the Crown (T. P. 342,179), Ambagahamulawatta sold by the Crown (T. P. 337,021); on the south by Ambayahamulawatta sold by the Crown (T. P. 337,021), Meegahamulawatta (private); on the west by Meegahamulawatta (private), Kongahamulahena (private).