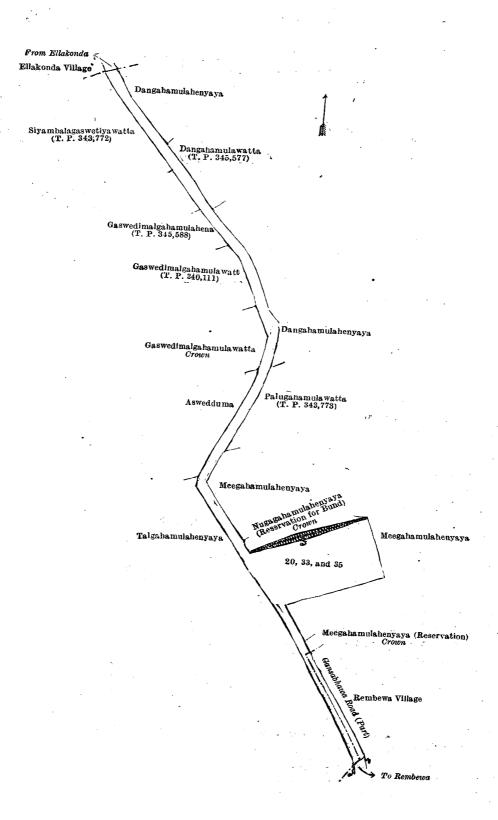

# Order under Section 2 of "The Waste Lands Ordinances of 1897, 1899, 1900, and 1903," declaring Land to be Crown Property.

In the matter of the lands commonly called or known as Meegahamulawetiya (abandoned tank), Pahalawewa (tank and bund), &c., situate in the village of Pahala Batawalagama, in the Giratalane korale of the Dewamedi hatpattu of the Kurunegala District, in the North-Western Province, and of "The Waste Lands Ordinances of 1897, 1899, 1900, and 1903."

The notice required by section 1 of "The Waste Lands Ordinances of 1897, 1899, 1900, and 1093," having been duly published in manner prescribed by that section in respect of the above-named lands (vide Notice No. 7,720), and no claim having been made to the said lands or to any interest therein within the period of three months from the date specified in the said notice, I, Norman Albert Hampton, Special Officer appointed under section 28 of the said Ordinances, under and by virtue of the powers vested in me in that behalf by section 2 of the said Ordinances, do hereby on this 29th day of August, 1923, order and declare that the said lands, as more fully described herein below, situate in the village of Pahala Batawalagama, in the Giratalane korale of the Dewamedi hatpattu of the Kurunegala District, in the North-Western Province, and shown as lots 4, 15, 18, 20, 33, and 35 in block survey preliminary plan 1,750 and in the annexed diagrams, and containing in extent 21 acres 1 rood and 36 perches, are the property of the Crown.

#### Description of the Lands referred to.

The following lots situate in the village of Pahala Batawalagama, in the Giratalane korale of the Dewamedi hatpattu of the Kurunegala District, in the North-Western Province, as described in the annexed diagrams:—

and bounded as follows: on the north by the village limit of Ellakonda; on the east by Dangahamulahenyaya (private). Dangahamulawatta sold by the Crown (T. P. 345,577), Dangahamulahenyaya (private), Palugahamulawatta sold by the Crown (T. P. 343,773), Meegahamulahenyaya (private), Nugagahamulahenyaya (reservation for bund) to be declared the property of the Crown under the Waste Lands Ordinances, Meegahamulahenyaya (private), Meegahamulahenyaya (reservation) to be declared the property of the Crown under the Waste Lands Ordinances, the village limit of Rembewa (part of the Gansabhawa road to Rembewa); on the south by the village limit of Rembewa, Talgahamulahenyaya (private); on the west by Talgahamulahenyaya (private), Aswedduma claimed by Bamunu Mudiyanselage Kapuruhamy and others, Gaswedimalgahamulawatta belonging to the Crown, Gaswedimalgahamulawatta sold by the Crown (T. P. 340,111), Gaswedimalgahamulahena sold by the Crown (T. P. 345,588), Siyambalagaswetiyawatta sold by the Crown (T. P. 343,772).