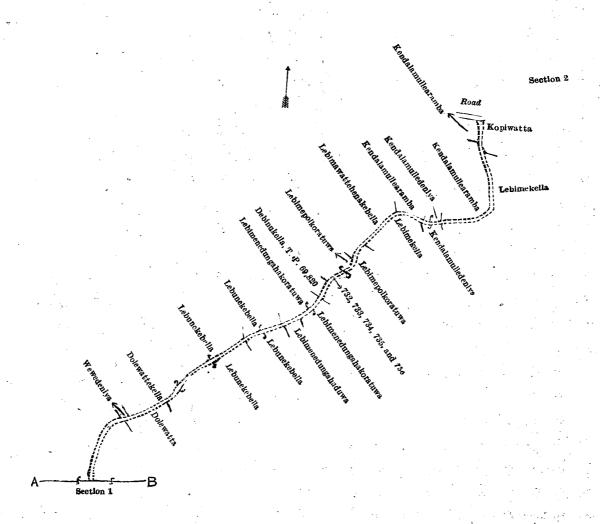

#### Description of the Lands referred to.

The following lots situate in the village of Getamana of West Giruwa pattu, in the Hambantota District of the Southern Province, as described in the annexed diagrams:—

I.—Block survey preliminary plan 296.

| Lot.<br>454A | <br>Name of Land.<br>Egodawatta (school garden) | Extent | , A.<br>0 | R. P.<br>2 24 | 701 |     | Itoaci | Extent, A. R. P. |
|--------------|-------------------------------------------------|--------|-----------|---------------|-----|-----|--------|------------------|
| 697          | <br>Road                                        |        | 0         | 0 8           | 702 | • • | Do.    | 0  0  34         |
| 698          | <br>. Do                                        |        | 1         | 0 23          | 704 | • • | Do.    | 0 1 30           |
| 699 -        | <br>Do                                          |        | 0         | 0 12          |     |     | •      | - 200            |
| 700          | <br>$\mathbf{Do}_{\bullet}$ .                   | • •    | 0         | 0 26          | ı   |     |        | 2 0 2            |

and bounded as follows: on the north by Bimbullekumbura claimed by Hinbunna, Vidane Arachchi and others, Pittawatta (private), Gedarawatta claimed by Singarakara Suriachcharige Kiriyanse and others, Borellehena sold by Crown (T. P. 348,318), Pelawatta claimed by Abeysinghe Malawikankanange Don Mathes and others, Pelawatta claimed by Gunasekera Gamage Don Juwanis and others, Pelawatta claimed by Gallawakankanange Dineshamy and others, T. P. 69,633, Peleruppa (private), T. P. 69,680, road, T. P. 69,680, Bandarawatta (private), Manigewatta claimed by Hendaduwa James and others, Koragahadanumaniyawatta claimed by Hondamunige Sanchohamy, Beliketiyewatta (private), T. P. 69,692, Tena-achchigewatta alias Baduwatta (private), Parehena claimed by Kodituwakankanange Don Davith, Egodawatta claimed by Don Abraham Wijesinghe and others; on the east by village limit of Mahahilla; on the south by Bogahahenewatta claimed by

Jayawardena Patiranage Don Raphel and others, Parehena claimed by Kodituwakankanange Don Davith, Mahanawatte-hena claimed by Don Abraham Wijesinghe, Nugehena claimed by Don Abraham Wijesinghe and others, Beliketiyewatta (private), Koragahadanumaniyawatta claimed by Hondamunige Sanchohamy, Ambagahawatta alias Bogahawatta claimed by Don Abraham Wijesinghe, Manigewatta claimed by Hendadurage James and others, T. P. 69,680, Pelawatta claimed by Don Abraham Wijesinghe and others, T. P. 69,693, Patitinigewatta claimed by Don Abraham Wijesinghe, Mahaparakoratuwa sold by Crown (T. P. 332,208), Kanabibulegawahena sold by Crown, Mahahana and Mahaparahena sold by Crown, Gurugahakoratuwa claimed by Singarakara Neketige Dingirise and others, Paranawatta claimed by Singarakara Neketige Jandirisa, Gedarawattekella (private), road, Kendalamullearambeowita (private); on the west by Kendalamullearambeowita (private), T. P. 69,820, road.

#### [For Diagram see page 1493.]

II.—Block survey preliminary plan 296.

and bounded as follows: on the north by the boundary of the Matara District; on the east by Ketakalagahawatta claimed by Ruan Patiranage Don Davith, Aredeniya claimed by Ruan Patiranage Don Davith and others, Henagamayagewatta claimed by Ruan Patiranage Don Andris, Doleokanda belonging to the Crown, Gedarawattehena sold by the Crown, Talawagewatta sold by the Crown, Masmoragahawattehena sold by the Crown, Dangahawatta belonging to the Crown, Rukgahawatta belonging to the Crown, Eldeniyapansalawatta claimed by the Trustees of Eldeniya temple, Doleokandeborellahena sold by the Crown, Eldeniyapansalawatta claimed by the Trustees of Eldeniya temple, Doleokandeborellahena sold by the Crown, Eldeniyapansalawatta claimed by the Trustees of Eldeniya temple, Doleokandeborellahena sold by the Crown, Eldeniyapansalawatta claimed by the Trustees of Eldeniya temple, Doleokandeborellahena sold by the Crown, Eldeniyapansalawatta claimed by the Trustees of Eldeniya temple, Doleokandeborellahena sold by the Crown, Eldeniyapansalawatta claimed by Doleokandeborellahena sold by the Crown, Doleokanda sold by the Crown, Doleokanda sold by the Crown, Doleokanda belonging to the Crown, Henagamayadeniya claimed by Tuppahige Jayanhamy and others, Henagamayagewatta sold by Ruan Patiranage Don Davith.