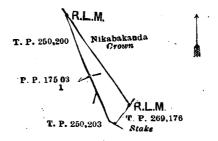

#### Description of Land referred to.

The following lot situated in the vilage of Malagala, in Meda pattuwa of Hewagam korale, in the Colombo District of the Western Province, as described in the annexed diagram:—

and bounded as follows: on the north by Nikabakanda claimed by the Crown, east by Nikabakanda claimed by the Crown and land depicted in T. P. 269,176, south by lands depicted in T. Ps. 250,203 and 250,200, and west by land depicted in T. P. 250,200.

Surveyor-General's Office, Colombo, December 12, 1921. Scale of 4 Chains to an Inch.

C. R. LUNDIE, for Surveyor-General.