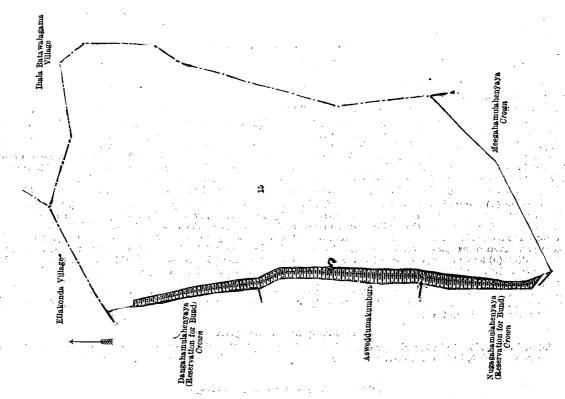

# Order under Section 2 of "The Waste Lands Ordinances of 1897, 1899, 1900, and 1903," declaring Land to be Crown Property.

In the matter of the lands commonly called or known as Meegahamulawetiya (abandoned tank), Pahalawewa (tank and bund), &c., situate in the village of Pahala Batawalagama, in the Giratalane korale of the Dewamedi hatpattu of the Kurunegala District, in the North-Western Province, and of "The Waste Lands Ordinances of 1897, 1899, 1900, and 1903."

The notice required by section 1 of "The Waste Lands Ordinances of 1897, 1899, 1900, and 1093," having been duly published in manner prescribed by that section in respect of the above-named lands (vide Notice No. 7,720), and no claim having been made to the said lands or to any interest therein within the period of three months from the date specified in the said notice, I, Norman Albert Hampton, Special Officer appointed under section 28 of the said Ordinances, under and by virtue of the powers vested in me in that behalf by section 2 of the said Ordinances, do hereby on this 29th day of August, 1923, order and declare that the said lands, as more fully described herein below, situate in the village of Pahala Batawalagama, in the Giratalane korale of the Dewamedi hatpattu of the Kurunegala District, in the North-Western Province, and shown as lots 4, 15, 18, 20, 33, and 35 in block survey preliminary plan 1,750 and in the annexed diagrams, and containing in extent 21 acres 1 rood and 36 perches, are the property of the Crown.

#### Description of the Lands referred to.

The following lots situate in the village of Pahala Batawalagama, in the Giratalane korale of the Dewamedi hatpattu of the Kurunegala District, in the North-Western Province, as described in the annexed diagrams:—

I.—Block survey preliminary plan 1,750.

Lot. Name of Land.
4 ... Meegahamulawetiya (abandoned tank) ...

Extent, A. R. P.

0 2 35

and bounded as follows: on the north by Kongahamulahena (private), Diulgahamulawatta sold by the Crown (T. P. 345,608), Kongahamulahena alias Meegahamulapillewa sold by the Crown (T. P. 337,040); on the east by Meegahamulawatta sold by the Crown (T. P. 342,179), Ambagahamulawatta sold by the Crown (T. P. 337,021); on the south by Ambayahamulawatta sold by the Crown (T. P. 337,021), Meegahamulawatta (private); on the west by Meegahamulawatta (private), Kongahamulahena (private).

Surveyor-General's Office, Colombo, March 24, 1923.

Scale of 4 Chains to an Inch.

C. H. VINCE, for Surveyor-General.

Name of Land. TT.--Block survey preliminary plan 1,750. Extent, R. P.

Pahalawewa (tank and bund) and bounded as follows: on the north by the village limits of Ellakonda and Ihala Batawalagama; on the east by the village limit of Ihala Batawalagama; on the south by Meegahamulahenyaya to be declared the property of the Crown under the Waste Lands Ordinances; on the west by Nugagahamulahenyaya (reservation for bund) to be declared the property of the Crown under the Waste Lands Ordinances, Asweddumakumbura claimed by Bamunu Mudiyanselage Kapuruhamy and others, Dangahamulahenyaya (reservation for bund) to be declared the property of the Crown under the Waste Lands Ordinances.

Surveyor-General's Office, Colombo, March 24, 1923. Scale of 4 Chains to an Inch.

C. H. VINCE, for Surveyor-General.

Lot. Name of Land. Bund

III.—Block survey preliminary plan 1,750.

Extent, A. R. P.

and bounded as follows: on the north by Dangahamulahenyaya (private), Ahugahamulawetiya claimed by Bandaranayaka Atapattu Mudiyanselage Appuhamy and others; on the east by Ahugahamulawetiya claimed by Bandaranayaka Atapattu Mudiyanselage Appuhamy and others, Nugagahamulahenyaya to be declared the property of the Crown under the Waste Lands Ordinances; on the south and west by Dangahamulahenyaya (private).

Scale of 4 Chains to an Inch.

C. H. VINCE, for Surveyor-General.

| IV.—Block s                       | urvey p | relimin | ary plai | ı 1,750. |     |       |       |   |    |
|-----------------------------------|---------|---------|----------|----------|-----|-------|-------|---|----|
| Name of Land.                     |         |         |          |          |     | Exten | t, A. |   |    |
| Gansabhawa road                   |         |         |          |          | •,• | • •   | 1     | ~ | 20 |
| Watugaswewawetiya (tank and bund) | ••.     |         |          |          | • • |       | 1     | _ | 23 |
| Gansabhawa road (half the area)   |         |         |          |          |     | • •   | 0-    | 0 | 17 |
|                                   |         | •       |          |          |     |       | 2     | 3 | 20 |

and bounded as follows: on the north by the village limit of Ellakonda; on the east by Dangahamulahenyaya (private). Dangahamulawatta sold by the Crown (T. P. 345,577), Dangahamulahenyaya (private), Palugahamulawatta sold by the Crown (T. P. 343,773), Meegahamulahenyaya (private), Nugagahamulahenyaya (reservation for bund) to be declared the property of the Crown under the Waste Lands Ordinances, Meegahamulahenyaya (private), Meegahamulahenyaya (reservation) to be declared the property of the Crown under the Waste Lands Ordinances, the village limit of Rembewa (part of the Gansabhawa road to Rembewa); on the south by the village limit of Rembewa, Talgahamulahenyaya (private); on the west by Talgahamulahenyaya (private), Aswedduma claimed by Bamunu Mudiyanselage Kapuruhamy and others, Gaswedimalgahamulawatta belonging to the Crown, Gaswedimalgahamulawatta sold by the Crown (T. P. 340,111), Gaswedimalgahamulahena sold by the Crown (T. P. 345,588), Siyambalagaswetiyawatta sold by the Crown (T. P. 343,772).