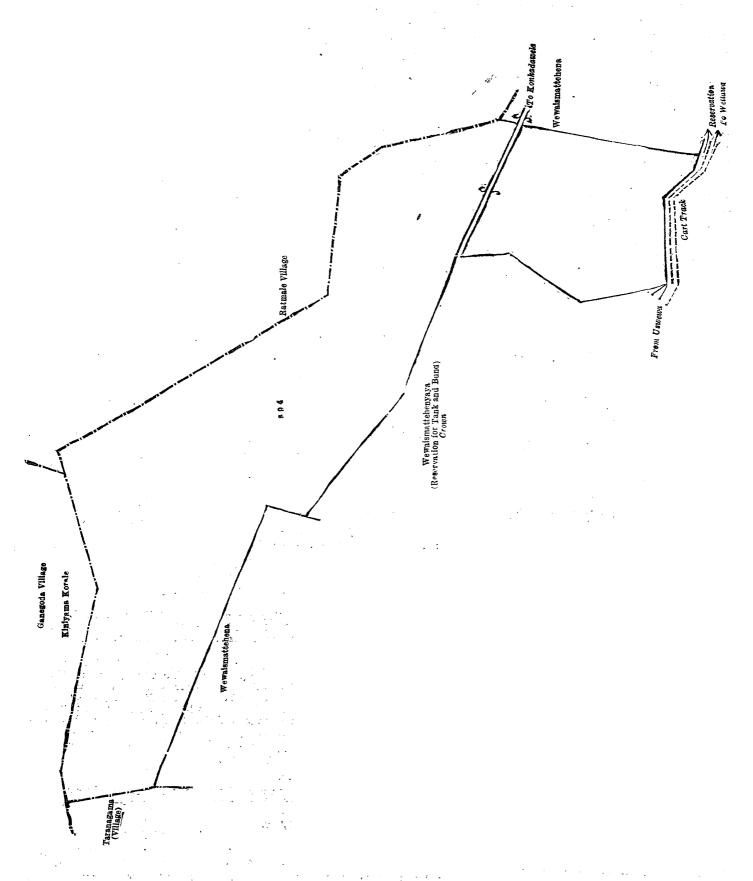

#### Kurunegala S. O. No. 3,443.

Order under Section 4, Sub-section (1), of "The Waste Lands Ordinances of 1897, 1899, 1900, and 1903," declaring Land to be Crown Property.

In the matter of the land commonly called or known as Wewaismattehena (exclusive of the reservation for footpath passing through the land), situate in the village of Uswewa, in the Karanda pattu korale of the Katugampola hatpattu of the Kurunegala District, in the North-Western Province, and of "The Waste Lands Ordinances of 1897, 1899, 1900, and 1903."

Whereas in pursuance of section 1 of the said Ordinances it was duly notified on the 23rd day of July, 1920, that if no claim to the land commonly called or known as Wewaismattehena (exclusive of the reservation for footpath passing through the land), situate in the village of Uswewa, in the Karanda pattu korale of the Katugampola hatpattu of the Kurunegala District, in the North-Western Province, containing in extent 25 acres 1 rood 22 perches, and shown as lot s 94 in preliminary plan 4,415 and in the annexed diagram, was made to Harry Chambers Toller, Special Officer appointed under section 28 of the said Ordinances, within the period of three months from the date specified in such notice, such land would be declared the property of the Crown, and dealt with on account of the Crown (vide Notice No. 7,570):

And whereas (1) Suriya Mudiyanselage Bandi Vidaneralage Mudiyanse, (2) Vendakoon Mudiyanselage Hendrick. Appuhamy, (3) ditto Punchi Sinno Appuhamy, (4) Suriya Mudiyanselage Bandi Vidanaralage Pinhamy for themselves, and Ekanayake Mudiyanselage Mudalihamy, for and on behalf of (5) Ekanayake Mudiyanselage Manelhamy, (6) ditto Bandappu (minor), (7) ditto Punchirala (minor), (8) ditto Punchihamy (minor), made claim thereto; and whereas the said Ist claimant entered into an agreement in writing dated the 6th day of July, 1921, whereby in consideration of his being declared the purchaser of 3 acres more or less of lot s 94 of the notice and of the preliminary plan 4,415, now shown as lot s 94B on the same plan, upon payment on or before the 6th day of January, 1922, to the Government Agent at Kurunegala, or to the Settlement Officer, of a sum of Rupees Forty-eight only (Rs. 48), the said 1st claimant with drew his claim to the above-mentioned lot s 94 of this order; and whereas the said 2nd and 3rd claimants entered into an agreement in writing dated the 6th day of July, 1921, whereby in consideration of their being declared the purchasers of 24 acres more or less of lot s 94 of the notice and of the preliminary plan 4,415, now shown as lot s 94A on the same plan, upon payment to the Treasury Officer, Chilaw, of a sum of Rupees Four hundred and Eighty only (Rs. 480), the said 2nd and 3rd claimants

withdrew their claim to the above-mentioned lot s 94 of this order; and whereas the said 4th claimant entered into an agreement in writing dated the 6th day of July, 1921, whereby in consideration of his being declared the purchaser of I acre more or less of lot s 94 of the notice and of the preliminary plan 4,415, u on payment to the Government Agent at Kurunegala, or to the Settlement Officer, of a sum of Rupees Sixteen only (Rs. 16), the said 4th claimant withdrew his claim to the above-mentioned lot s 94 of this order; and whereas it was further agreed that in default of such payment the claim of the said 4th claimant to the said portion of land in respect of which the said payment was to be made should also be considered to have been withdrawn and the said portion of land should be declared to be the property of the Crown; and whereas the said 4th claimant has failed to make the said payment by the due date; and whereas his claim to the said 1 acre more or less of the above-mentioned lot s 94 of this order is considered to have been withdrawn; and whereas the said 5th claimant having been duly called upon by notice in writing under section 4, sub-section (1), of the said Ordinances duly served upon him to produce before me, Norman Albert Hampton, Special Officer appointed under section 28 of the said Ordinances, the evidence and documents upon which he may rely in proof of his claim, did not so appear or produce such evidence and documents; and whereas the said Ekanayake Mudiyanselage Mudalihamy as the duly appointed guardian of the said 6th, 7th, and 8th m nor claimants entered into an agreement in writing dated the 14th day of February, 1922, whereby in consideration of his being declared, as the guardian of the 6th, 7th, and 8th minor claimants, the purchaser of 4 acres 1 rood and 10 perches more or less of lot s 94 of the notice and of the preliminary plan 4,415, upon payment to the Treasury Officer at Chilaw, or to the Settlement Officer, of a sum of Rupees Sixty-nine only (Rs. 69), the said Ekanayake Mudiyanselage Mudalihamy withdrew his claim as guardian over the said 6th, 7th, and 8th m nors to the above-mentioned lot s 94 of this order; and whereas it was further agreed that in default of such payment, the claim of the said Ekanayake Mudiyanselage Mudalihamy as guardian over the said 6th, 7th, and 8th minor claimants to the said portion of land in respect of which the said paymnt was to be made, should also be considered to have been withdrawn, and the said portion of land should be declared to be the property of the Crown; and whereas the said Ekanayake Mudiyanselage Mudalihamy, as guardian over the said Ekanayake Mudiyanselage Mudalihamy as guardian over the said Ekanayake Mudiyanselag over the said 6th, 7th, and 8th mino claimants has failed to make the said payment to the due date; and whereas his claim as guardian over the said 6th, 7th, and 8th minor claimants to the said 4 acres 1 rood and 10 perches more or less of this as guardian over the said till, 7th, and the fining claimants to the said tacres I rood and 10 perches more or less to this order is considered to have been withdrawn, I, Norman Albert Hampton, Special Officer appointed under section 28 of the said Ordinances, under and by virtue of the powers vested in me in that behalf by section 4 of the said Ordinances, do hereby on this 20th day of July, 1923, order and declare under section 4, sub-section (1), of the said Ordinances, that the said land, as more fully described herein below, is the property of the Crown.

#### Description of the Land referred to.

The land commonly called or known as Wewaismattehena (exclusive of the reservation for footpath passing through the land), situate in the village of Uswewa, in the Karanda pattu korale of the Katugampola hatpattu of the Kurunegala District, in the North-Western Province, containing in extent 25 acres 1 rood and 22 perches, and shown as lot s94 in preliminary plan 4,415 and in the annexed diagram; and bounded as follows: on the north by the boundary of the Kiniyama korale (the village limit of Ganegoda), the village limit of Ratmale; on the east by the village limit of Ratmale, Wewaismattehena sold to Suriya Mudiyanselage Mudiyanse under the Waste Lands Ordinances; on the south by reservation for cart track from Uswewa to Wellewa, Wewaismattehenyaya (reservation for tank and bund) declared to be the property of the Crown under the Waste Lands Ordinances, Wewaismattehena sold to Vendakoon Mudiyanselage Hendrick Appuhamy and another under the Waste Lands Ordinances; on the west by the village limit of Taranagama.