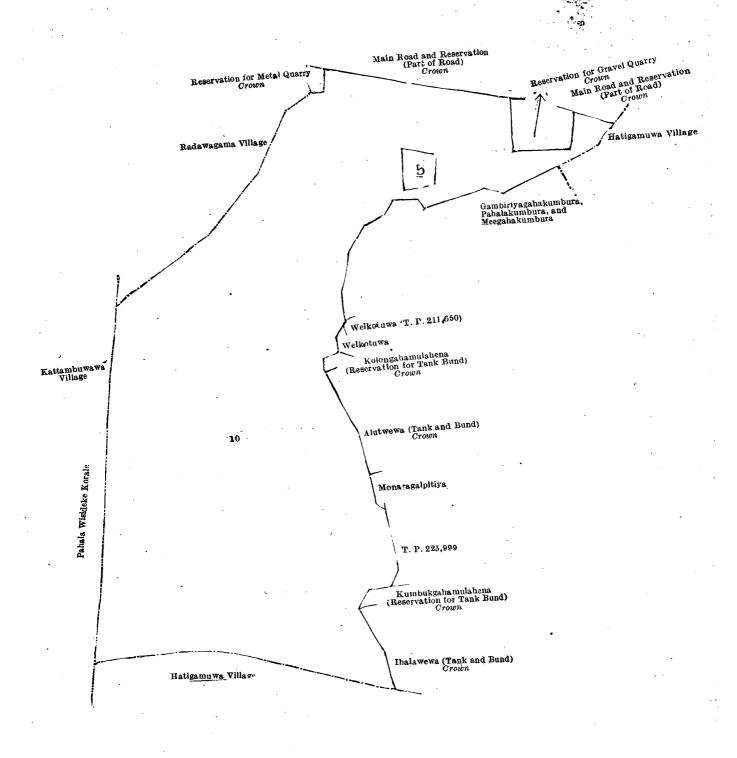

#### Kurunegala S. O. No. 3,446.

Order under Section 4, Sub-section (1), of "The Waste Lands Ordinances of 1897, 1899, 1900, and 1903," declaring Land to be Crown Property.

In the matter of the lands commonly called or known as Wattagawahena, Kongahamulayaya, Ratmalawalagawayaya, situate in the village of Pimburuwellegama, in Divigandahaye korale of the Hiriyala hatpattu of the Kurunegala District, in the North-Western Province, and of "The Waste Lands Ordinances of 1897, 1899, 1900, and 1903."

WHEREAS in pursuance of section 1 of the said Ordinances it was duly notified on the 23rd day of June, 1922, that if no claim to the lands commonly called or known as Wattagawahena, Kongahamulayaya, Ratmalawalagawayaya, situate in the village of Pimburuwellegama, in the Divigandahaye korale of the Hiriyala hatpattu of the Kurunegala District, in the North-Western Province, containing in extent 103 acres and 25 perches, and shown as lot 10 in block survey preliminary plan 1,863 and in the annexed certified diagram, was made to Maxwell MacLagan Wedderburn, Special Officer appointed under section 28 of the said Ordinances, within the period of three months from the date specified in such notice, such land would be declared the property of the Crown, and dealt with on account of the Crown, (vide Notice No. 8,115):

#### Block survey preliminary plan 1,863.

Extent, Lot. Name of Land. A. R. P. 103 0 25 Wattagawahena, Kongahamulayaya, Ratmalawalagawayaya 10

and bounded as follows: on the north by reservation for metal quarry to be declared the property of the Crown under the Waste Lands Ordinances, main road and reservation (part of road) to be declared the property of the Crown under the Waste Lands Ordinances, reservation for gravel quarry to be declared the property of the Crown under the Waste Lands Ordinances, reservation (part of road) to be declared the property of the Crown under the Waste Lands Ordinances; on the east by the village limit of Hatigamuwa, Gambiriyagahakumbura, Pahalakumbura, Meegahakumbura (private), Welkotuwa (T. P. 211,650), Welkotuwa (private), Kolongahamulahena (reservation for tank bund) to be declared the property of the Crown under the Waste Lands Ordinances, Alutwewa (tank and bund) to be declared the property of the Crown under the Waste Lands Ordinances, Monaragalpitiya sold by the Crown, T. P. 225,999, Kumbukgahamulahena (reservation for tank bund) to be declared the property of the Crown under the Waste Lands Ordinances, Ihalawewa (tank and bund) to be declared the property of the Crown under the Waste Lands Ordinances; on the south by the village limit of Hatigamuwa; on the west by the village limit of Kattambuwawa in Pahalawisideke korale, the village limit of Radawagama.