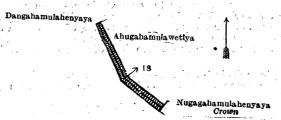

Surveyor-General's Office, Colombo, March 24, 1923.

Scale of 4 Chains to an Inch.

C. H. VINCE, for Surveyor-General.

Name of Land. TT.--Block survey preliminary plan 1,750. Extent, R. P.

Pahalawewa (tank and bund) and bounded as follows: on the north by the village limits of Ellakonda and Ihala Batawalagama; on the east by the village limit of Ihala Batawalagama; on the south by Meegahamulahenyaya to be declared the property of the Crown under the Waste Lands Ordinances; on the west by Nugagahamulahenyaya (reservation for bund) to be declared the property of the Crown under the Waste Lands Ordinances, Asweddumakumbura claimed by Bamunu Mudiyanselage Kapuruhamy and others, Dangahamulahenyaya (reservation for bund) to be declared the property of the Crown under the Waste Lands Ordinances.

Surveyor-General's Office, Colombo, March 24, 1923. Scale of 4 Chains to an Inch.

C. H. VINCE, for Surveyor-General.

Lot. Name of Land. Bund

III.—Block survey preliminary plan 1,750.

Extent, A. R. P.

and bounded as follows: on the north by Dangahamulahenyaya (private), Ahugahamulawetiya claimed by Bandaranayaka Atapattu Mudiyanselage Appuhamy and others; on the east by Ahugahamulawetiya claimed by Bandaranayaka Atapattu Mudiyanselage Appuhamy and others, Nugagahamulahenyaya to be declared the property of the Crown under the Waste Lands Ordinances; on the south and west by Dangahamulahenyaya (private).