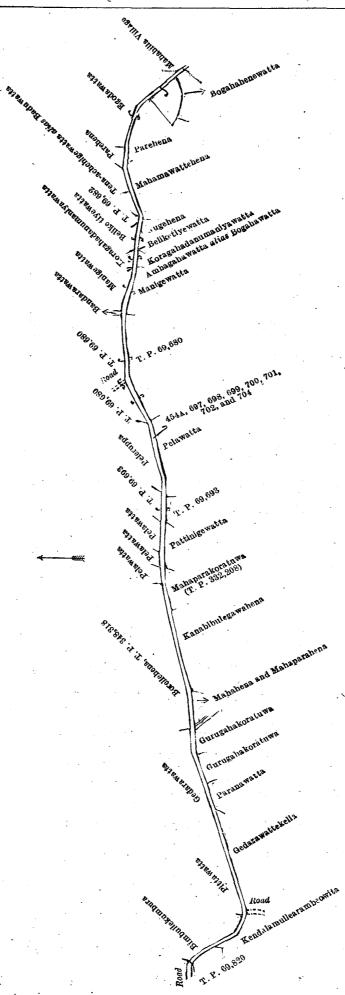

I.—Block survey preliminary plan 296.

| Lot.<br>454A | <br>Name of Land.<br>Egodawatta (school garden) | Extent | , A.<br>0 | R. P.<br>2 24 | 701 |     | Itoaci | Extent, A. R. P. |
|--------------|-------------------------------------------------|--------|-----------|---------------|-----|-----|--------|------------------|
| 697          | <br>Road                                        |        | 0         | 0 8           | 702 | • • | Do.    | 0  0  34         |
| 698          | <br>. Do                                        |        | 1         | 0 23          | 704 | • • | Do.    | 0 1 30           |
| 699 -        | <br>Do                                          |        | 0         | 0 12          |     |     | •      | - 200            |
| 700          | <br>$\mathbf{Do}_{\bullet}$ .                   | • •    | 0         | 0 26          | ı   |     |        | 2 0 2            |

and bounded as follows: on the north by Bimbullekumbura claimed by Hinbunna, Vidane Arachchi and others, Pittawatta (private), Gedarawatta claimed by Singarakara Suriachcharige Kiriyanse and others, Borellehena sold by Crown (T. P. 348,318), Pelawatta claimed by Abeysinghe Malawikankanange Don Mathes and others, Pelawatta claimed by Gunasekera Gamage Don Juwanis and others, Pelawatta claimed by Gallawakankanange Dineshamy and others, T. P. 69,633, Peleruppa (private), T. P. 69,680, road, T. P. 69,680, Bandarawatta (private), Manigewatta claimed by Hendaduwa James and others, Koragahadanumaniyawatta claimed by Hondamunige Sanchohamy, Beliketiyewatta (private), T. P. 69,692, Tena-achchigewatta alias Baduwatta (private), Parehena claimed by Kodituwakankanange Don Davith, Egodawatta claimed by Don Abraham Wijesinghe and others; on the east by village limit of Mahahilla; on the south by Bogahahenewatta claimed by

Jayawardena Patiranage Don Raphel and others, Parehena claimed by Kodituwakankanange Don Davith, Mahanawatte-hena claimed by Don Abraham Wijesinghe, Nugehena claimed by Don Abraham Wijesinghe and others, Beliketiyewatta (private), Koragahadanumaniyawatta claimed by Hondamunige Sanchohamy, Ambagahawatta alias Bogahawatta claimed by Don Abraham Wijesinghe, Manigewatta claimed by Hendadurage James and others, T. P. 69,680, Pelawatta claimed by Don Abraham Wijesinghe and others, T. P. 69,693, Patitinigewatta claimed by Don Abraham Wijesinghe, Mahaparakoratuwa sold by Crown (T. P. 332,208), Kanabibulegawahena sold by Crown, Mahahana and Mahaparahena sold by Crown, Gurugahakoratuwa claimed by Singarakara Neketige Dingirise and others, Paranawatta claimed by Singarakara Neketige Jandirisa, Gedarawattekella (private), road, Kendalamullearambeowita (private); on the west by Kendalamullearambeowita (private), T. P. 69,820, road.

#### [For Diagram see page 1493.]

II.—Block survey preliminary plan 296.

and bounded as follows: on the north by the boundary of the Matara District; on the east by Ketakalagahawatta claimed by Ruan Patiranage Don Davith, Aredeniya claimed by Ruan Patiranage Don Davith and others, Henagamayagewatta claimed by Ruan Patiranage Don Andris, Doleokanda belonging to the Crown, Gedarawattehena sold by the Crown, Talawagewatta sold by the Crown, Masmoragahawattehena sold by the Crown, Dangahawatta belonging to the Crown, Rukgahawatta belonging to the Crown, Eldeniyapansalawatta claimed by the Trustees of Eldeniya temple, Doleokandeborellahena sold by the Crown, Eldeniyapansalawatta claimed by the Trustees of Eldeniya temple, Doleokandeborellahena sold by the Crown, Eldeniyapansalawatta claimed by the Trustees of Eldeniya temple, Doleokandeborellahena sold by the Crown, Eldeniyapansalawatta claimed by the Trustees of Eldeniya temple, Doleokandeborellahena sold by the Crown, Eldeniyapansalawatta claimed by the Trustees of Eldeniya temple, Doleokandeborellahena sold by the Crown, Eldeniyapansalawatta claimed by Doleokandeborellahena sold by the Crown, Doleokanda sold by the Crown, Doleokanda sold by the Crown, Doleokanda belonging to the Crown, Henagamayadeniya claimed by Tuppahige Jayanhamy and others, Henagamayagewatta sold by Ruan Patiranage Don Davith.