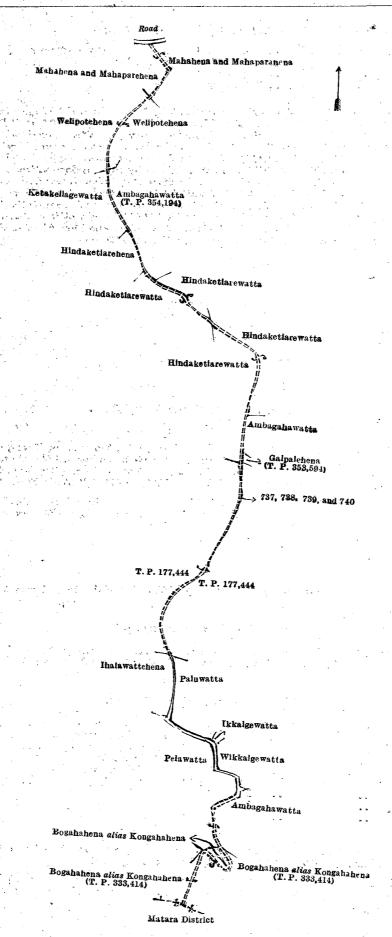

#### [For Diagram see page 1493.]

II.—Block survey preliminary plan 296.

and bounded as follows: on the north by the boundary of the Matara District; on the east by Ketakalagahawatta claimed by Ruan Patiranage Don Davith, Aredeniya claimed by Ruan Patiranage Don Davith and others, Henagamayagewatta claimed by Ruan Patiranage Don Andris, Doleokanda belonging to the Crown, Gedarawattehena sold by the Crown, Talawagewatta sold by the Crown, Masmoragahawattehena sold by the Crown, Dangahawatta belonging to the Crown, Rukgahawatta belonging to the Crown, Eldeniyapansalawatta claimed by the Trustees of Eldeniya temple, Doleokandeborellahena sold by the Crown, Eldeniyapansalawatta claimed by the Trustees of Eldeniya temple, Doleokandeborellahena sold by the Crown, Eldeniyapansalawatta claimed by the Trustees of Eldeniya temple, Doleokandeborellahena sold by the Crown, Eldeniyapansalawatta claimed by the Trustees of Eldeniya temple, Doleokandeborellahena sold by the Crown, Eldeniyapansalawatta claimed by the Trustees of Eldeniya temple, Doleokandeborellahena sold by the Crown, Eldeniyapansalawatta claimed by Doleokandeborellahena sold by the Crown, Doleokanda sold by the Crown, Doleokanda sold by the Crown, Doleokanda belonging to the Crown, Henagamayadeniya claimed by Tuppahige Jayanhamy and others, Henagamayagewatta sold by Ruan Patiranage Don Davith.

Surveyor-General's Office, Colombo, June 22, 1923.

Scale of 8 Chains to an Inch.

C. H. VINCE, for Surveyor-General.

III.—Block survey preliminary plan 296.

Lot, Name of Land.

678 ... Road
679 ... Do.

Extent, A. R. P.
0 1 23
0 0 15