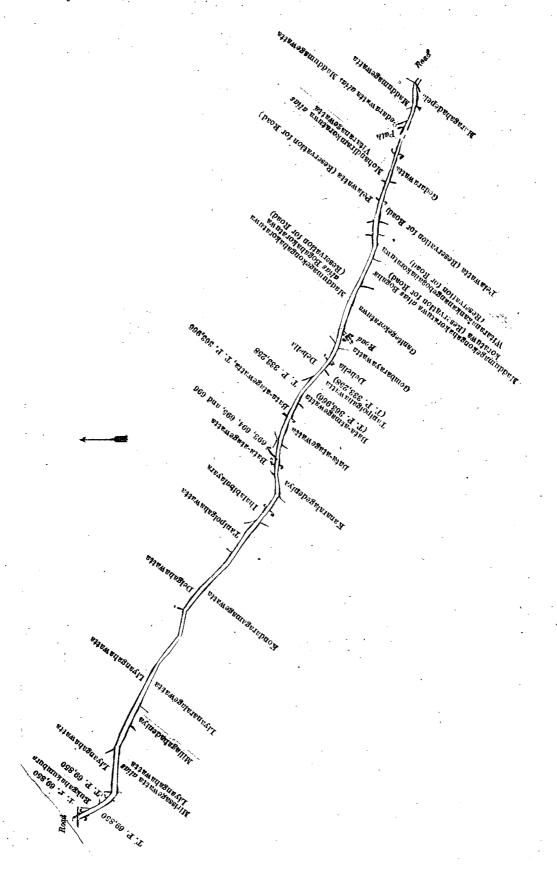

#### [For Diagram see page 1493.]

II.—Block survey preliminary plan 296.

and bounded as follows: on the north by the boundary of the Matara District; on the east by Ketakalagahawatta claimed by Ruan Patiranage Don Davith, Aredeniya claimed by Ruan Patiranage Don Davith and others, Henagamayagewatta claimed by Ruan Patiranage Don Andris, Doleokanda belonging to the Crown, Gedarawattehena sold by the Crown, Talawagewatta sold by the Crown, Masmoragahawattehena sold by the Crown, Dangahawatta belonging to the Crown, Rukgahawatta belonging to the Crown, Eldeniyapansalawatta claimed by the Trustees of Eldeniya temple, Doleokandeborellahena sold by the Crown, Eldeniyapansalawatta claimed by the Trustees of Eldeniya temple, Doleokandeborellahena sold by the Crown, Eldeniyapansalawatta claimed by the Trustees of Eldeniya temple, Doleokandeborellahena sold by the Crown, Eldeniyapansalawatta claimed by the Trustees of Eldeniya temple, Doleokandeborellahena sold by the Crown, Eldeniyapansalawatta claimed by the Trustees of Eldeniya temple, Doleokandeborellahena sold by the Crown, Eldeniyapansalawatta claimed by Doleokandeborellahena sold by the Crown, Doleokanda sold by the Crown, Doleokanda sold by the Crown, Doleokanda belonging to the Crown, Henagamayadeniya claimed by Tuppahige Jayanhamy and others, Henagamayagewatta sold by Ruan Patiranage Don Davith.

Surveyor-General's Office, Colombo, June 22, 1923.

Scale of 8 Chains to an Inch.

C. H. VINCE, for Surveyor-General.

III.—Block survey preliminary plan 296.

Lot, Name of Land.

678 ... Road
679 ... Do.

Extent, A. R. P.
0 1 23
0 0 15