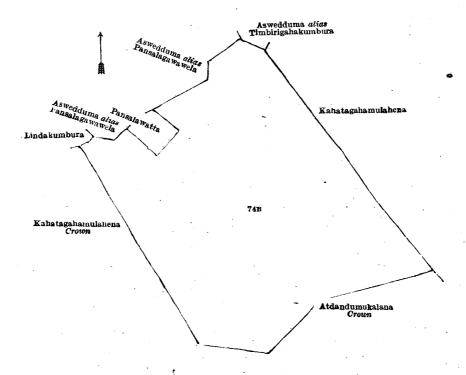

#### Kurunegala S. O. No. 3,450.

Order under Section 4, Sub-section (1), of "The Waste Lands Ordinances of 1897, 1899, 1900, and 1903, admitting Land to be Private Property.

In the matter of the land commonly called or known as Kahatagahamulahena, situate in the village of Danwila, in the Baladora korale of the Dewamedi hatpattu of the Kurunegala District, in the North-Western Province, and of "The Waste Lands Ordinances of 1897, 1899, 1900, and 1903."

WHEREAS in pursuance of section 1 of the said Ordinances it was duly notified on the 19th day of January, 1917, that if no claim to the land commonly called or known as Kahatagahamulahena, situate in the village of Danwila, in the Baladora korale of the Dewamedi hatpattu of the Kurunegala District, in the North-Western Province, containing in extent 11 acres and 7 perches, and shown as lot 74s in block survey preliminary plan 1,594 and in the annexed diagram, was made to John Murray Davies, Special Officer appointed under section 28 of the said Ordinances, within the period of three months from the date specified in such notice, such land would be declared the property of the Crown, and dealt with on account of the Crown (vide Notice No. 6,147):

And whereas Arachchillage Herathamy made claim thereto, and Howard Orme Fox and John Murray Davies, Special Officers appointed under section 28 of the said Ordinances, made due inquiry into such claim, I, Norman Albert Hampton, Special Officer appointed under section 28 of the said Ordinances, with the consent of His Excellency the Governor, do hereby, in pursuance of the agreement dated the 19th day of July, 1917, admit the claim of the said claimant to the said land, as more fully described herein below, under section 4, sub-section (1), of the said Ordinances.

#### Description of the Land referred to.

The land commonly called or known as Kahatagahamulahena, situate in the village of Danwila, in the Baladora korale of the Dewamedi hatpattu of the Kurunegala District, in the North-Western Province, containing in extent 11 acres and 7 perches, and shown as lot 74B in block survey preliminary plan 1,594 and in the annexed diagram; and bounded as follows: on the north by Lindakumbura (private), Aswedduma alias Pansalagawawela claimed by Wannihamilage Kiri Menika, Pansalawatta (private), Aswedduma alias Pansalagawawela claimed by Wannihamilage Kiri Menika, Aswedduma alias Pansalagawawela claimed by Wannihamilaga Aswedduma alias Pansalagawawel duma alias Timbirigahakumbura claimed by Arachchillage Herathamy and others; on the east by Kahatagahamulahana to be declared the property of Arachchillage Ukku Menika under the Waste Lands Ordinances, Atdandumukalana declared to be the property of the Crown under the Waste Lands Ordinances; on the south by Atdandumukalana declared to be the property of the Crown under the Waste Lands Ordinances; on the south by Atdandumukalana declared to be the property of the Crown under the Waste Lands Ordinances; on the west by Kahatagahamulahena to be declared the property of the Crown under the Waste Lands Ordinances.