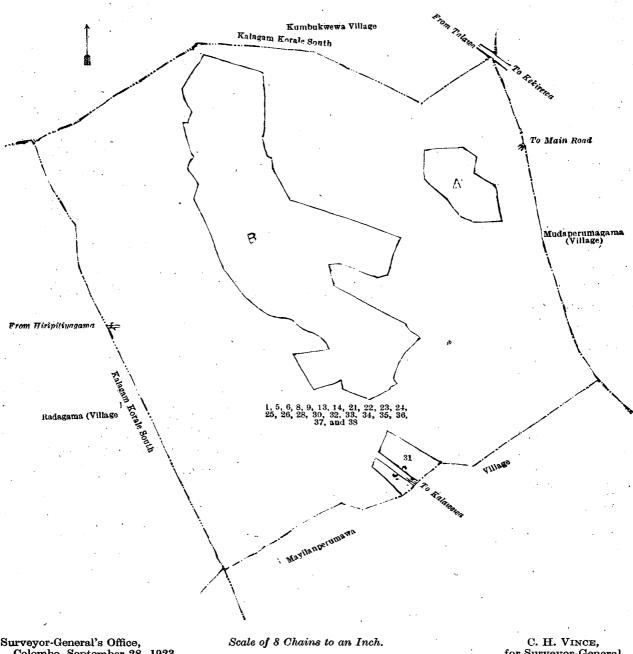

#### Kurunegala S. O. No. 3,454.

# Order under Section 2 of "The Waste Lands Ordinances of 1897, 1899, 1900, and 1903," declaring Land to be Crown Property.

In the matter of the lands commonly called or known as Gansabhawa road, Alutwewa (tank and bund), &c., situate in the village of Madulla, in the Giratalane korale of the Dewamedi hatpattu of the Kurunegala District, in the North-Western Province, and of "The Waste Lands Ordinances of 1897, 1899, 1900, and 1903."

The notice required by section 1 of "The Waste Lands Ordinances of 1897, 1899, 1900, and 1903," having been duly published in manner prescribed by that section in respect of the above-named lands (vide Notice No. 7,591), and no claim having been made to the said lands or to any interest therein within the period of three months from the date specified in the said notice, I, Norman Albert Hampton, Special Officer appointed under section 28 of the said Ordinances, under and by virtue of the powers vested in me in that behalf by section 2 of the said Ordinances, do hereby on this 5th day of September, 1923, order and declare that the said lands, as more fully described herein below, situate in the village of Madulla, in the Giratalane korale of the Dewamedi hatpattu of the Kurunegala District, in the North-Western Province, and shown as lots 2, 3, 4, 5, 7, 13, 18, 19, 21, 27, 28, 30, 32, 62, 23, 48, 49, 55, 65, 69, 70, 79, 80, 81, 82, 83, 84, 85, 88, 89, 90, 91, 92, 93, 94, 95, 96, 97, 98, 170, 71, 72, 74, 75, 76, 77, 103, 111, 115, 133, 135, 147, 171, 175, 176, 177, 183, 118, 129, 141, 158, 161, 162, 178, 180½, 181, 182, 201, 205, 206, 165, 190, 202, 196, 197, 199, 200, and 204 in block survey preliminary plan 1,768 and in the annexed diagrams, and containing in extent 111 acres 3 roods and 2 perches, are the property of the Crown.

#### Description of the Lands referred to.

The following lots situate in the village of Madulla, in the Giratalane korale of the Dewamedi hatpattu of the Kurunegala District, in the North-Western Province, as described in the annexed diagrams:—