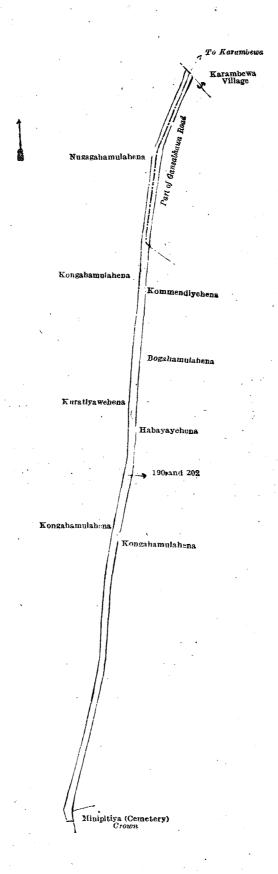

Surveyor-General's Office, Colombo, July 31, 1923. Scale of 4 Chains to an Inch.

XI.—Block survey preliminary plan 1,768.

C. H. VINCE, for Surveyor-General.

| Lot.        | Name of Land.                 | Extent | , A. | R. | P. | Lot. | Name of Land.              | Extent | . A. | R., | P. |
|-------------|-------------------------------|--------|------|----|----|------|----------------------------|--------|------|-----|----|
| 115         | Gansabhawa road               |        | 0    | 0  | 20 |      | Welpitiyawala (water-hole) |        | 0    | 1 : | 31 |
| $133 \dots$ | Do. (half the area of road)   |        | 0    | 0  | 11 | 177  | Indigolleweyayahena        |        | 0    | 1   | 19 |
| $135 \dots$ | <b>D</b> o                    |        | 0    | 3  | 3  | 183  | Netolgahawala (water-hole) |        | 0    | 0   | 22 |
| 147         | Do                            |        | 1    | 0  | 4  |      |                            |        |      |     |    |
| $171 \dots$ | Do                            | ·      | 1    | 0  | 26 | Ì    |                            |        | 4    | 1   | 2  |
| 175         | Kumbukgahamulawala (water-hol | e)     | 0    | 0  | 26 | 1    |                            |        |      | -   |    |

and bounded as follows: on the north by Hankuliwela claimed by Madulla Mudalihamy, Welpitiya claimed by Wahala Mudiyanselage Ausadahamy and another, Welpitiyapillewa claimed by Wahala Mudiyanselage Ausadahamy and another, Welpitiya claimed by Wahala Mudiyanselage Ausadahamy and others, Indigolleweyayahena (private), Kahatagahamulawatta (T. P. 338,356), ela reservation to be declared the property of the Crown under the Waste Lands Ordinances, an ela, ela reservation to be declared the property of the Crown under the Waste Lands Ordinances, Dangahamulapillewa (T. P. 338,355), Karagahamulawatta (T. P. 338,214), Wattahenawatta (T. P. 338,209), Karagahamulawatta claimed by Kumarasingha Mudiyanselage Mudalihamy, Ihalawetiyakumbura (private), Nawatakumburawatta claimed by Kumarasingha Mudiyanselage Banda and others, Nawatakumburahena claimed by Kumarasingha Mudiyanselage Appuhamy and others, Kajugahamulahenyaya (part of T. P. 101,005), Meegahamulawatta claimed by Galahenaralalage Mudalihamy and others, Totupola-ela; on the east by Meegahamulawatta claimed by Ratanapala Unnanse, Madullawewa (tank and bund) to be declared the property of the Crown under the Waste Lands Ordinances; on the south by a part of the Gansabhawa

road from Yaddigama to Hettipola (the village limit of Yaddigama), Kajugahamulahena Fansalawatta (part of T. P. 101,005), Ambagasgodellawatta (T. P. 338,212), Wan-ela (water-hole), Weehenakumbura claimed by Wahala Mudiyanselage Ausadahamy and others, Weehena (private), Meegahagawawatta (T. P. 336,683), Wattehenawatta (T. P. 336,719), Wattehenawatta (T. P. 338,209), Wattehena (T. P. 336,721), Wattehenawatta (T. P. 337,878), Kongahamulahena (private), Kongahamulahena (reservation for irrigation channel) to be declared the property of the Crown under the Waste Lands Ordinances, an ela, Indigolleyayahena (reservation for irrigation channel) to be declared the property of the Crown under the Waste Lands Ordinances, Indigollayayawatta (T. P. 338,745), Moragahadigiliyehena (private), Pannayawatta (T. P. 338,242), Pannayawatta (T. P. 336,757), Pannayawatta (T. P. 336,757), Pannayawatta (T. P. 336,757), a part of Kolamunu-oya; on the west by Aswedduma claimed by Dewakumara Vannitilaka Herat Mudiyanselage Kalu Banda, ex Arachchi, Ilankuliwela claimed by Madulla Mudalihamy.