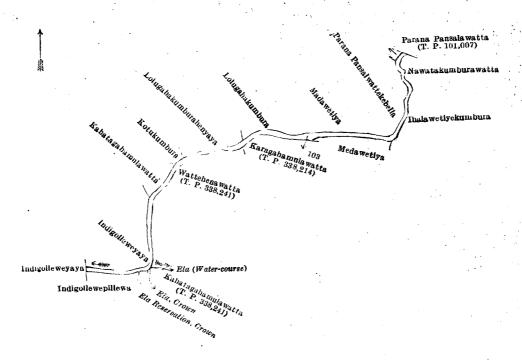

Surveyor-General's Office, Colombo, July 31, 1923. Scale of 4 Chains to an Inch.

C. H. VINCE, for Surveyor-General.

IX.—Block survey preliminary plan 1,768.

and bounded as follows: on the north by Kotukumbura claimed by W. M. Battehamy and another, Lolugahakumbura-henyaya claimed by Kumarasinghe Mudiyanselage Mudalihamy and others, Lolugahakumbura claimed by Kumarasingha Mudiyanselage Mudalihamy and another, Madawetiya claimed by Kumarasinghe Mudiyanselage Ukkumenika, Paranapansalawattekebella claimed by Ratanapala Unnanse of Madulla Vihare, Paranapansalawatta (T. P. 101,007); on the east by Nawatakumburawatta claimed by Kumarasingha Mudiyanselage Banda and others, Ihalawetiyekumbura (private); on the south by Medawetiya claimed by Kumarasingha Mudiyanselage Ukkumenika, Karagahamulawatta (T. P. 338,214), Wattehenawatta (T. P. 338,241), an ela (water-course), Kahatagahamulawatta (T. P. 338,241), an ela to be declared the property of the Crown under the Waste Lands Ordinances, ela reservation to be declared the property of the Crown under the Waste Lands Ordinances, indigollewepillewa (private); on the west by Indigolleweyaya claimed by Kumarasingha Mudiyanselage Banda and others, Indigolleweyaya claimed by Kumarasinghe Mudiyanselage Mudalihamy and another, Kahatagahamulawatta claimed by Wahala Mudiyanselage Ausadahamy and another.

Extent, A. R. P.

and bounded as follows: on the north by Nawatakumburawattekamata claimed by Kumarasinghe Mudiyanselage Banda and others, Nawatakumburahena claimed by Kumarasinghe Mudiyanselage Banda and others; on the east by Kajugahamulahena and Pansalawatuyaya (T. P. 101,005); on the south by Nawatakumburahena claimed by Kumarasinghe Mudiyanselage Appuhamy and others, Nawatakumburawatta claimed by Kumarasinghe Mudiyanselage Banda and others; on the west by Parana Pansalawatta (T. P. 101,007).