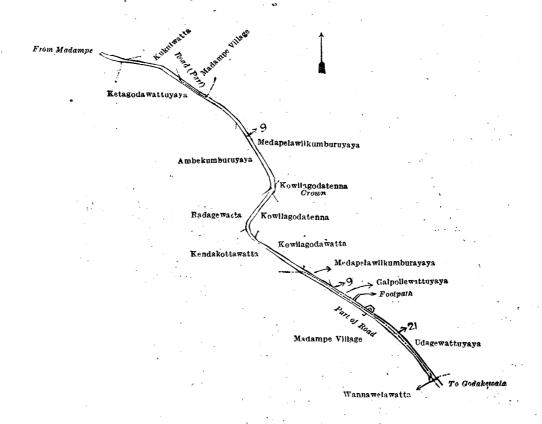

claimed by Mohottihami and others, the village limit of Madampe; on the east by Medspelawilkumburuyaya claimed by Delgahage Rattranhami and others, Kowilagodatenna acquired by Crown, Kowilagodatenna claimed by Lekamalage Mohottihami and others, Kowilagodawatta claimed by Lekamalage Mohottihami and others, Galpottewattuyaya (private), footpath, Udagewattuyaya claimed by Lekamalage Mohottihami and others; on the south by the road from Madampe to Godapewela, Wannawelawatta claimed by Delgahage Siribohami, the village limit of Madampe; and on the west by the village limit of Madampe (part of road), Kendakottawatta claimed by Kaduwawelekamalage Induhami, Radagewatta claimed by Lekamalage Mohottihami, Ambekumburuyaya (private), Ketagodawattuyaya (private), the road from Madampe to Godakewela.



Surveyor-General's Office Colombo, September 5, 1923. Scale of 8 Chains to an Inch.

Ratnapura S. O. 8-1923.

C. H. VINCE, for Surveyor-General.

#### LAND SALES IN THE WESTERN PROVINCE.

No. 3,380, W. P.—The Assistant Government Agent, Kalutara, will on Monday, January 7, 1924, at 10 a.m., at his effice in the Kalutara Kachcheri, put up to auction, for sale or settlement, or will otherwise dispose of, the under-mentioned portions of Crown land, in accordance with the regulations of Government regarding land sales.

Eight allotments of land situated in the Rayigam korale division of the Kalutara District of the Western Province.

| ٠.                         |                                                                           | Preliminary plan 17,239. Village—Ingiriya.