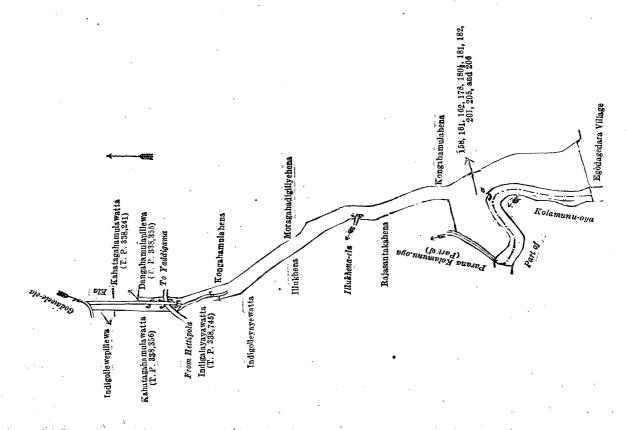

(Exclusive of the ela passing through the lands.)

and bounded as follows: on the north by the village limit of Wattegama, a road from Makulwewa to Wattegama, Duerappuhenyaya (private), Lalewala-ela, Mahatawalahena (private), Mahatawalakumbura claimed by Dewasingha Mudiyanselage Punchirala and others, Mahatawalahena (private), Lalewala-ela to be declared the property of the Crown under the Waste Lands Ordinances, Punchilawatta claimed by Dewasingha Mudiyanselage Punchirala and others; on the east by Dungala claimed by Dewasingha Mudiyanselage Punchirala and another, Dungala claimed by W. M. Ausadahamy and another, Kongahakumbura claimed by W. M. Ausadahamy and others, Ibbakotuwa claimed by Kumarasinghe Mudiyanselage Appuhamy and others, Ebagawa-aswedduma claimed by W. M. Ausadahamy and others, Ebagawa-aswedduma claimed by Rajaguru Mudiyanselage Appuhamy and others, Purana-aswedduma claimed by Disanayaka Mudiyanselage Mudalihamy of Kahatawila, Purana-aswedduma claimed by Kumarasinghe Mudiyanselage Appuhamy and others, Aswedduma claimed by Karumanayaka Mudiyanselage Appuhamy Arachchi and another, Ilankuliwela claimed by Madulla Mudalihamy, Aswedduma claimed by Dewakumara Vannitilaka Herat Mudiyanselage Kalubanda, ex Arachchi, Pannayawatta (T. P. 336,757), Pannayawatta (T. P. 338,242), Pannayawatta sold by Crown, Illukhena (reservation for Kolamunu-oya) to be declared the property of the Crown under the Waste Lands Ordinances; on the south by a part of Parana Kolamunu-oya, a part of Kolamunu-oya (the village limit of Wadumuna), a part of Kolamunu-oya (the village limit of Makulwewa), the village limit of Wattegama.

Surveyor-General's Office, Colombo July 31, 1923.

Scale of 8 Chains to an Inch.

: 'g'

| VIII.—Block | SILLAND | preliminary | nlan | 1.768. |  |
|-------------|---------|-------------|------|--------|--|
|             |         |             |      |        |  |

and bounded as follows: on the north by the village limit of Wattegama, Dehigahaditiyahena (private); on the east by Pallewela claimed by Madulla Mudalihamy, Punchilawalla claimed by Dewasingha Mudiyanselage Punchirala and others, Mahatawalahena (private); on the south by Mahatawalahena (private), oya reservation to be declared the property of the Crown under the Waste Lands Ordinances, a part of Kolamunu-oya to be declared the property of the Crown under the Waste Lands Ordinances. (the village limit of Wadumunna); on the west by Duerappuhena (reservation for Kalamunu-oya) to be declared the property of the Crown under the Waste Lands Ordinances, Duerappuhenyaya (private), the village limit of Wattegama.

and bounded as follows: on the north by Hankuliwela claimed by Madulla Mudalihamy, Welpitiya claimed by Wahala Mudiyanselage Ausadahamy and another, Welpitiyapillewa claimed by Wahala Mudiyanselage Ausadahamy and another, Welpitiya claimed by Wahala Mudiyanselage Ausadahamy and others, Indigolleweyayahena (private), Kahatagahamulawatta (T. P. 338,356), ela reservation to be declared the property of the Crown under the Waste Lands Ordinances, an ela, ela reservation to be declared the property of the Crown under the Waste Lands Ordinances, Dangahamulapillewa (T. P. 338,355), Karagahamulawatta (T. P. 338,214), Wattahenawatta (T. P. 338,209), Karagahamulawatta claimed by Kumarasingha Mudiyanselage Mudalihamy, Ihalawetiyakumbura (private), Nawatakumburawatta claimed by Kumarasingha Mudiyanselage Banda and others, Nawatakumburahena claimed by Kumarasingha Mudiyanselage Appuhamy and others, Kajugahamulahenyaya (part of T. P. 101,005), Meegahamulawatta claimed by Galahenaralalage Mudalihamy and others, Totupola-ela; on the east by Meegahamulawatta claimed by Ratanapala Unnanse, Madullawewa (tank and bund) to be declared the property of the Crown under the Waste Lands Ordinances; on the south by a part of the Gansabhawa

road from Yaddigama to Hettipola (the village limit of Yaddigama), Kajugahamulahena Fansalawatta (part of T. P. 101,005), Ambagasgodellawatta (T. P. 338,212), Wan-ela (water-hole), Weehenakumbura claimed by Wahala Mudiyanselage Ausadahamy and others, Weehena (private), Meegahagawawatta (T. P. 336,683), Wattehenawatta (T. P. 336,719), Wattehenawatta (T. P. 338,209), Wattehena (T. P. 336,721), Wattehenawatta (T. P. 337,878), Kongahamulahena (private), Kongahamulahena (reservation for irrigation channel) to be declared the property of the Crown under the Waste Lands Ordinances, an ela, Indigolleyayahena (reservation for irrigation channel) to be declared the property of the Crown under the Waste Lands Ordinances, Indigollayayawatta (T. P. 338,745), Moragahadigiliyehena (private), Pannayawatta (T. P. 338,242), Pannayawatta (T. P. 336,757), Pannayawatta (T. P. 336,757), Pannayawatta (T. P. 336,757), a part of Kolamunu-oya; on the west by Aswedduma claimed by Dewakumara Vannitilaka Herat Mudiyanselage Kalu Banda, ex Arachchi, Ilankuliwela claimed by Madulla Mudalihamy.