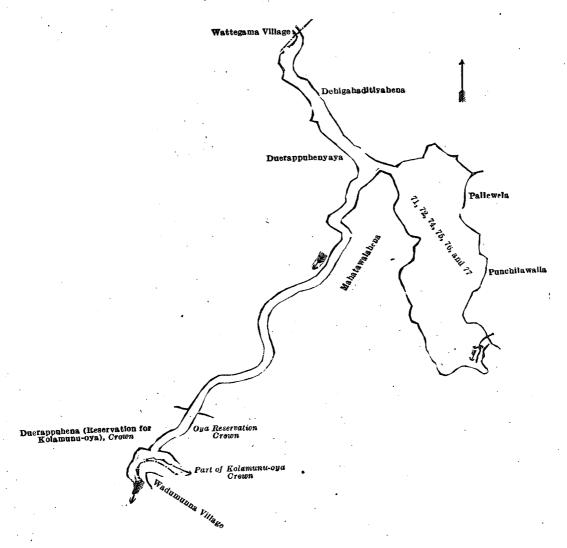

| Lot. |                                   | Extent, |   |     |    | 1  |    | Name of Land.         |   | Extent, A. R. P. |
|------|-----------------------------------|---------|---|-----|----|----|----|-----------------------|---|------------------|
| 71   | Punchitawattepillewa, Welepillewa | a       | 2 | 0   | 3  | 76 |    | Lalewala-ela (stream) | • | 0 1 15           |
| 72   | Dehigahapitiyawala (water-hole)   |         | 0 | 1   | 6  | 77 | ٠. | Do. ( do. )           |   | 0 2 6            |
| 74   | Lalewala (water-hole)             |         | 0 | 1 3 | 39 |    |    |                       |   |                  |
| 75   | Ela (stream)                      |         | 0 | 0   | 3  |    |    |                       |   | 3 2 32           |

and bounded as follows: on the north by the village limit of Wattegama, Dehigahaditiyahena (private); on the east by Pallewela claimed by Madulla Mudalihamy, Punchilawalla claimed by Dewasingha Mudiyanselage Punchirala and others, Mahatawalahena (private); on the south by Mahatawalahena (private), oya reservation to be declared the property of the Crown under the Waste Lands Ordinances, a part of Kolamunu-oya to be declared the property of the Crown under the Waste Lands Ordinances. (the village limit of Wadumunna); on the west by Duerappuhena (reservation for Kalamunu-oya) to be declared the property of the Crown under the Waste Lands Ordinances, Duerappuhenyaya (private), the village limit of Wattegama.