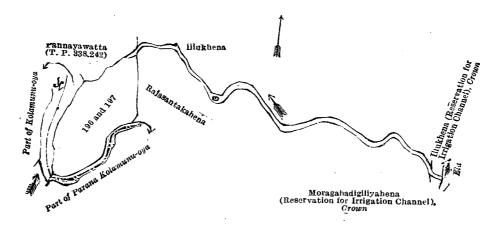

(Exclusive of the ela passing through the lands.)

and bounded as follows: on the north by the village limit of Wattegama, a road from Makulwewa to Wattegama, Duerappuhenyaya (private), Lalewala-ela, Mahatawalahena (private), Mahatawalakumbura claimed by Dewasingha Mudiyanselage Punchirala and others, Mahatawalahena (private), Lalewala-ela to be declared the property of the Crown under the Waste Lands Ordinances, Punchilawatta claimed by Dewasingha Mudiyanselage Punchirala and others; on the east by Dungala claimed by Dewasingha Mudiyanselage Punchirala and another, Dungala claimed by W. M. Ausadahamy and another, Kongahakumbura claimed by W. M. Ausadahamy and others, Ibbakotuwa claimed by Kumarasinghe Mudiyanselage Appuhamy and others, Ebagawa-aswedduma claimed by W. M. Ausadahamy and others, Ebagawa-aswedduma claimed by Rajaguru Mudiyanselage Appuhamy and others, Purana-aswedduma claimed by Disanayaka Mudiyanselage Mudalihamy of Kahatawila, Purana-aswedduma claimed by Kumarasinghe Mudiyanselage Appuhamy and others, Aswedduma claimed by Karumanayaka Mudiyanselage Appuhamy Arachchi and another, Ilankuliwela claimed by Madulla Mudalihamy, Aswedduma claimed by Dewakumara Vannitilaka Herat Mudiyanselage Kalubanda, ex Arachchi, Pannayawatta (T. P. 336,757), Pannayawatta (T. P. 338,242), Pannayawatta sold by Crown, Illukhena (reservation for Kolamunu-oya) to be declared the property of the Crown under the Waste Lands Ordinances; on the south by a part of Parana Kolamunu-oya, a part of Kolamunu-oya (the village limit of Wadumuna), a part of Kolamunu-oya (the village limit of Makulwewa), the village limit of Wattegama.

and bounded as follows: on the north by the village limit of Wattegama, Dehigahaditiyahena (private); on the east by Pallewela claimed by Madulla Mudalihamy, Punchilawalla claimed by Dewasingha Mudiyanselage Punchirala and others, Mahatawalahena (private); on the south by Mahatawalahena (private), oya reservation to be declared the property of the Crown under the Waste Lands Ordinances, a part of Kolamunu-oya to be declared the property of the Crown under the Waste Lands Ordinances. (the village limit of Wadumunna); on the west by Duerappuhena (reservation for Kalamunu-oya) to be declared the property of the Crown under the Waste Lands Ordinances, Duerappuhenyaya (private), the village limit of Wattegama.