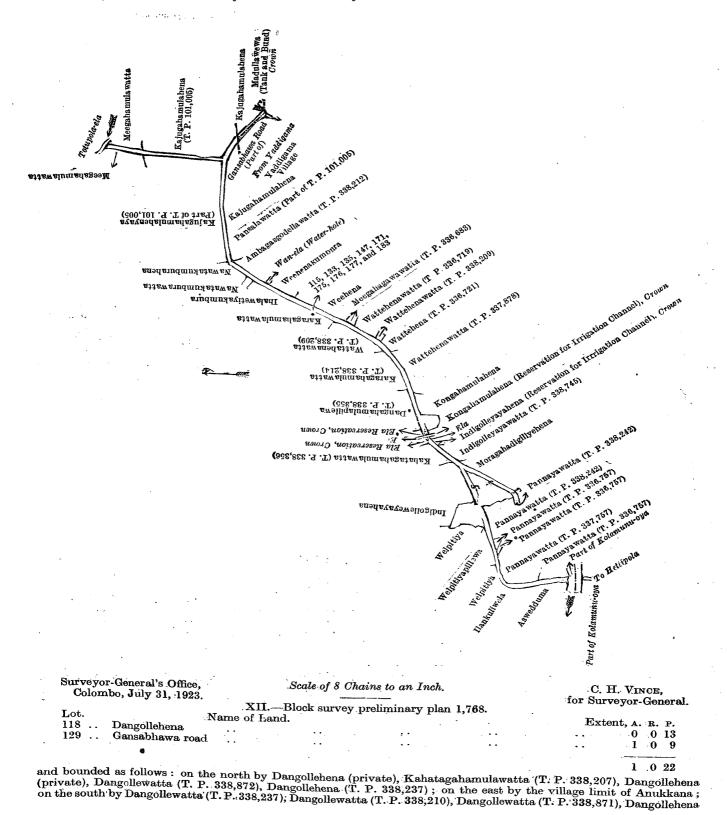

### V.—Block survey preliminary plan 1,768.

| Lot. | Name of Land.                         | •    | E | xtent, A.   | R. | P. |
|------|---------------------------------------|------|---|-------------|----|----|
| 48   | Migahamulahena (reservation for bund) |      |   | 0           | 1  | 3  |
| 49   | Paranawewa (tank and bund)            | <br> |   | 1           | 0  | 5  |
| 55 , | Madullawewa ( do. )                   | <br> |   | 42          | 3  | 5  |
| •    |                                       |      |   | <del></del> |    |    |
|      | •                                     |      |   | 44          | 0. | 13 |

and bounded as follows: on the north by a road from Dotella to Henegedara, Kahatagahamulahena (private), Gansabhawa road, Kongahamulahena (private), Dangahamulawatta (T. P. 337,577), Dangahamulawatta (T. P. 338,538), Wewaihalawatta (T. P. 337,576), the village limit of Amunkole and Wetiyekumbura; on the east by the village limit of Anukkane; on the south by the Dangollehena (T. P. 338,237), Dangollewatta claimed by Kumarasingha Mudiyanselage Kiri Banda and others, Dangollewatta (T. P. 338,872), Dangollehena (private), Kahatagahamulawatta (private), Dangollehena (private), a road from Yaddigama to Hettipola, Dangollehena (T. P. 345,358), the village limit of Yaddigama; on the west by a road from Yaddigama to Hettipola, part of Gansabhawa road, Kajugahamulahena claimed by Ratnapala Unnanse, Kajugahamulahena (T. P. 101,005), Kumbukgahamulawattayaya (private), Meegahamulawatta (T. P. 338,838), road from Dotella to Yaddigama.