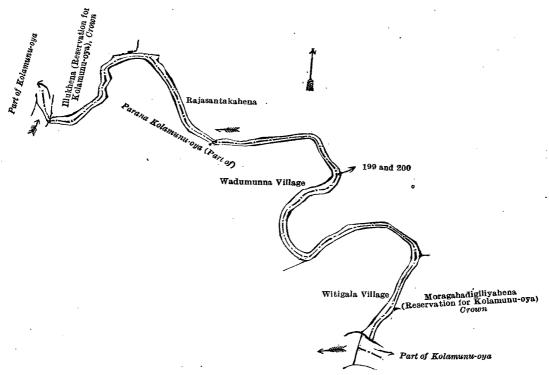

(Exclusive of the ela passing through the lands.)

and bounded as follows: on the north by the village limit of Wattegama, a road from Makulwewa to Wattegama, Duerappuhenyaya (private), Lalewala-ela, Mahatawalahena (private), Mahatawalakumbura claimed by Dewasingha Mudiyanselage Punchirala and others, Mahatawalahena (private), Lalewala-ela to be declared the property of the Crown under the Waste Lands Ordinances, Punchilawatta claimed by Dewasingha Mudiyanselage Punchirala and others; on the east by Dungala claimed by Dewasingha Mudiyanselage Punchirala and another, Dungala claimed by W. M. Ausadahamy and another, Kongahakumbura claimed by W. M. Ausadahamy and others, Ibbakotuwa claimed by Kumarasinghe Mudiyanselage Appuhamy and others, Ebagawa-aswedduma claimed by W. M. Ausadahamy and others, Ebagawa-aswedduma claimed by Rajaguru Mudiyanselage Appuhamy and others, Purana-aswedduma claimed by Disanayaka Mudiyanselage Mudalihamy of Kahatawila, Purana-aswedduma claimed by Kumarasinghe Mudiyanselage Appuhamy and others, Aswedduma claimed by Karumanayaka Mudiyanselage Appuhamy Arachchi and another, Ilankuliwela claimed by Madulla Mudalihamy, Aswedduma claimed by Dewakumara Vannitilaka Herat Mudiyanselage Kalubanda, ex Arachchi, Pannayawatta (T. P. 336,757), Pannayawatta (T. P. 338,242), Pannayawatta sold by Crown, Illukhena (reservation for Kolamunu-oya) to be declared the property of the Crown under the Waste Lands Ordinances; on the south by a part of Parana Kolamunu-oya, a part of Kolamunu-oya (the village limit of Wadumuna), a part of Kolamunu-oya (the village limit of Makulwewa), the village limit of Wattegama.

and bounded as follows: on the north by the village limit of Wattegama, Dehigahaditiyahena (private); on the east by Pallewela claimed by Madulla Mudalihamy, Punchilawalla claimed by Dewasingha Mudiyanselage Punchirala and others, Mahatawalahena (private); on the south by Mahatawalahena (private), oya reservation to be declared the property of the Crown under the Waste Lands Ordinances, a part of Kolamunu-oya to be declared the property of the Crown under the Waste Lands Ordinances. (the village limit of Wadumunna); on the west by Duerappuhena (reservation for Kalamunu-oya) to be declared the property of the Crown under the Waste Lands Ordinances, Duerappuhenyaya (private), the village limit of Wattegama.