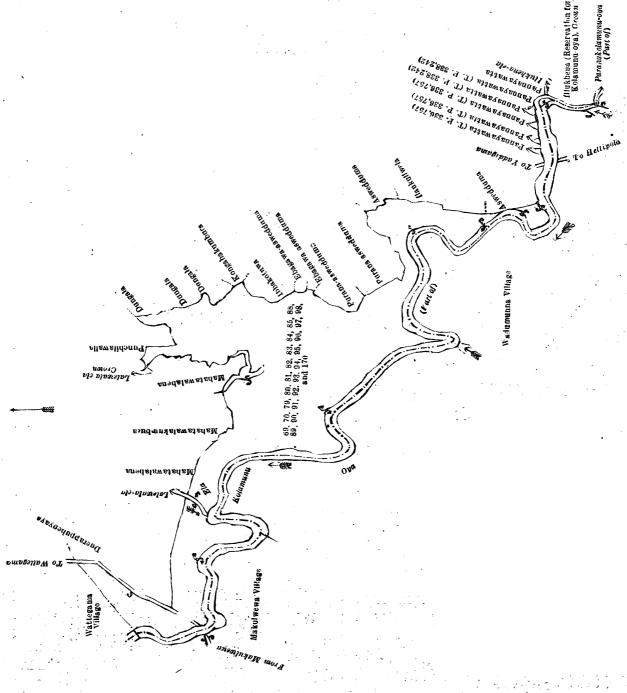

Pahalakarandagahaku moura Ihalakarandagahakumbura

Surveyor-General's Office,

Scale of 4 Chains to an Inch.

C. H. VINCE,

|      | Colombo, July 31, 1923. |                                |                                     |      | _   |      |                 |     |                                       | for Surveyor-General. |      |    |    |  |
|------|-------------------------|--------------------------------|-------------------------------------|------|-----|------|-----------------|-----|---------------------------------------|-----------------------|------|----|----|--|
|      | ٠.                      | VII                            | .—Bloc                              | k su | rve | эу р | <b>r</b> elimir | ary | plan 1,768.                           |                       |      |    |    |  |
| Lot. |                         | Name of Land.                  | Extent                              | , A. | R.  | P.   | Lot.            | •   | Name of Land.                         | Extent                | , A. | R. | P. |  |
| 69   |                         | Pita-ela (stream)              |                                     | 0    | . 0 | 13   | 91              |     | Ela (stream)                          |                       | 0    | 0  | 6  |  |
| 70   |                         | Punchitawattawela (water-hole) |                                     | 0    | 1   | 1    | 92              |     | Punchitawalakumburehena               |                       | 1    | 2  | 17 |  |
| 79   |                         | Cart track                     |                                     | 0    | 1   | 3    | 93              |     | Ela (stream)                          |                       | 0    | 0  | 16 |  |
| 80   |                         | Duerappuhenyaya                |                                     | 1    | 0   | 12   | 94              |     | Galkepuelagawahena                    |                       | 4    | 0  | 31 |  |
| 81   | ٠.                      | Do. (reservation for Kolamur   | nu-ova)                             | 1    | 0   | 30   | 95              |     | Galkeppuwala-ela (stream)             |                       | 0    | 2  | 37 |  |
| . 82 |                         | Do, \( \) do.                  | · · · · · · · · · · · · · · · · · · | 3    | 0   | 8    | 96              |     | Oyagawa-ebba (water-hole)             |                       | 0    | 1  | 23 |  |
| 83   |                         | Part of Kolamunu-oya           |                                     | 10   | 3   | 31   | 97              |     | Moderahena alias Oyagawahena          |                       | 1    | 1  | 37 |  |
| 84   |                         | <b>D</b> o. \                  |                                     | 3    | 1   | 24   | 98              |     | Aswedduma-ebba (water-hole)           |                       | 1    | 2  | 29 |  |
| 85   |                         | Oya reservation                |                                     | 10   | 0   | 16   | 170             |     | Welpitiyahena (stream reservation     | on)                   | 0    | 1  | 21 |  |
| 88   |                         | Mahatawala ebba (water-hole)   |                                     | 0    | ĩ   | 30   |                 |     | · · · · · · · · · · · · · · · · · · · | ,                     |      |    |    |  |
| 89   |                         | Mahatawalahena                 |                                     | 3    | 3   | 15   |                 |     |                                       |                       | 35   | 1  | 38 |  |
| 90   |                         | Mahatawala (water-hole)        |                                     | ดั   | ĭ   | _ัก  | 1               |     |                                       |                       |      | -  |    |  |

(Exclusive of the ela passing through the lands.)

and bounded as follows: on the north by the village limit of Wattegama, a road from Makulwewa to Wattegama, Duerappuhenyaya (private), Lalewala-ela, Mahatawalahena (private), Mahatawalakumbura claimed by Dewasingha Mudiyanselage Punchirala and others, Mahatawalahena (private), Lalewala-ela to be declared the property of the Crown under the Waste Lands Ordinances, Punchilawatta claimed by Dewasingha Mudiyanselage Punchirala and others; on the east by Dungala claimed by Dewasingha Mudiyanselage Punchirala and another, Dungala claimed by W. M. Ausadahamy and another, Kongahakumbura claimed by W. M. Ausadahamy and others, Ibbakotuwa claimed by Kumarasinghe Mudiyanselage Appuhamy and others, Ebagawa-aswedduma claimed by W. M. Ausadahamy and others, Ebagawa-aswedduma claimed by Rajaguru Mudiyanselage Appuhamy and others, Purana-aswedduma claimed by Disanayaka Mudiyanselage Mudalihamy of Kahatawila, Purana-aswedduma claimed by Kumarasinghe Mudiyanselage Appuhamy and others, Aswedduma claimed by Karumanayaka Mudiyanselage Appuhamy Arachchi and another, Ilankuliwela claimed by Madulla Mudalihamy, Aswedduma claimed by Dewakumara Vannitilaka Herat Mudiyanselage Kalubanda, ex Arachchi, Pannayawatta (T. P. 336,757), Pannayawatta (T. P. 338,242), Pannayawatta sold by Crown, Illukhena (reservation for Kolamunu-oya) to be declared the property of the Crown under the Waste Lands Ordinances; on the south by a part of Parana Kolamunu-oya, a part of Kolamunu-oya (the village limit of Wadumuna), a part of Kolamunu-oya (the village limit of Makulwewa), the village limit of Wattegama.