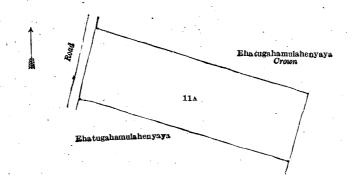

### Kurunegala S. O. No. 3,451,

Order under Section 4, Sub-section (1), of "The Waste Lands Ordinances of 1897, 1899, 1900, and 1903," admitting Land to be Private Property.

In the matter of the land commonly called or known as Ehatugahamulahenyaya, situate in the village of Danwila, in the Baladora korale of the Dewamedi hatpattu of the Kurunegala District, in the North-Western Province, and of "The Waste Lands Ordinances of 1897, 1899, 1900, and 1903."

WHEREAS in pursuance of section 1 of the said Ordinances it was duly notified on the 19th day of January, 1917, that if no claim to the land commonly called or known as Ehatugahamulahenyaya, situate in the village of Danwila, in the Baladora korale of the Dewamedi hatpattu of the Kurunegala District. in the North-Western Province, containing in extent 3 acres and 12 perches, and shown as lot 11A in block survey preliminary plan 1,594 and in the annexed diagram, was made to John Murray Davies, Special Officer appointed under section 28 of the said Ordinances, within the period of three months from the date specified in such notice, such land would be declared the property of the Crown, and dealt with on account of the Crown (vide Notice No. 6,147):

And whereas Arachchillage Pinhamy made claim thereto, and Howard Orme Fox and John Murray Davies, Special Officers appointed under section 28 of the said Ordinances, made due inquiry into such claim, I, Norman Albert Hampton, Special Officer appointed under section 28 of the said Ordinances, with the consent of His Excellency the Governor, do hereby, in pursuance of the agreement dated the 20th day of July, 1917, admit the claim of the said claimant to the said land, as more fully described herein below, under section 4, sub-section (1), of the said Ordinances.

Description of the Land referred to.

The land commonly called or known as Ehatugahamulahenyaya, situate in the village of Danwila, in the Baladora korale of the Dewamedi hatpattu of the Kurunegala District, in the North-Western Province, containing in extent 3 acres and 12 perches, and shown as lot 11a in block survey preliminary plan 1,594 and in the annexed diagram; and bounded as follows: on the north and east by Ehatugahamulahenyaya to be declared the property of the Crown under the Waste Lands Ordinances; on the south by Ehatugahamulahenyaya to be declared the property of Arachchillage Punchi Appuhamy under the Waste Lands Ordinances; on the west by a road.