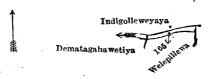

Surveyor-General's Office, Colombo, July 31, 1923. Scale of 4 Chains to an Inch.

C. H. VINCE, for Surveyor-General.

IX.—Block survey preliminary plan 1,768.

and bounded as follows: on the north by Kotukumbura claimed by W. M. Battehamy and another, Lolugahakumbura-henyaya claimed by Kumarasinghe Mudiyanselage Mudalihamy and others, Lolugahakumbura claimed by Kumarasingha Mudiyanselage Mudalihamy and another, Madawetiya claimed by Kumarasinghe Mudiyanselage Ukkumenika, Paranapansalawattekebella claimed by Ratanapala Unnanse of Madulla Vihare, Paranapansalawatta (T. P. 101,007); on the east by Nawatakumburawatta claimed by Kumarasingha Mudiyanselage Banda and others, Ihalawetiyekumbura (private); on the south by Medawetiya claimed by Kumarasingha Mudiyanselage Ukkumenika, Karagahamulawatta (T. P. 338,214), Wattehenawatta (T. P. 338,241), an ela (water-course), Kahatagahamulawatta (T. P. 338,241), an ela to be declared the property of the Crown under the Waste Lands Ordinances, ela reservation to be declared the property of the Crown under the Waste Lands Ordinances, indigollewepillewa (private); on the west by Indigolleweyaya claimed by Kumarasingha Mudiyanselage Banda and others, Indigolleweyaya claimed by Kumarasinghe Mudiyanselage Mudalihamy and another, Kahatagahamulawatta claimed by Wahala Mudiyanselage Ausadahamy and another.

Surveyor-General's Office, Colombo, July 31, 1923. Scale of 4 Chains to an Inch.

C. H. VINCE, for Surveyor-General.

X.—Block survey preliminary plan 1,768.
Lot. Name of Land.
111 ... Godaweli-ela (stream)