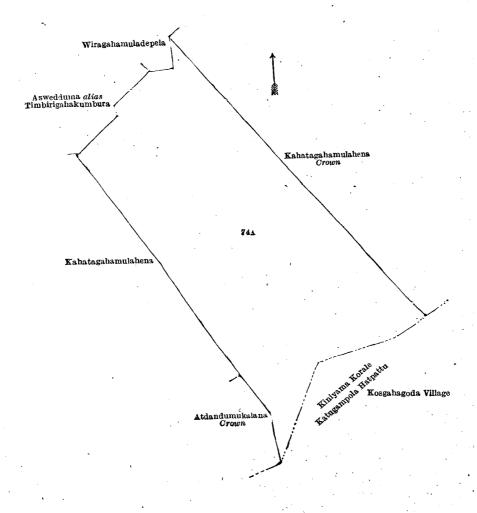

#### Kurunegala S. O. No. 3,450.

Order under Section 4, Sub-section (1), of "The Waste Lands Ordinances of 1897, 1899, 1900, and 1903, admitting Land to be Private Property.

In the matter of the land commonly called or known as Kahatagahamulahena, situate in the village of Danwila, in the Baladora korale of the Dewamedi hatpattu of the Kurunegala District, in the North-Western Province, and of "The Waste Lands Ordinances of 1897, 1899, 1900, and 1903."

WHEREAS in pursuance of section 1 of the said Ordinances it was duly notified on the 19th day of January, 1917, that if no claim to the land commonly called or known as Kahatagahamulahena, situate in the village of Danwila, in the Baladora korale of the Dewamedi hatpattu of the Kurunegala District, in the North-Western Province, containing in extent 11 acres and 7 perches, and shown as lot 74s in block survey preliminary plan 1,594 and in the annexed diagram, was made to John Murray Davies, Special Officer appointed under section 28 of the said Ordinances, within the period of three months from the date specified in such notice, such land would be declared the property of the Crown, and dealt with on account of the Crown (vide Notice No. 6,147):

#### Description of the Land referred to.

The land commonly called or known as Kahatagahamulahena, situate in the village of Danwila, in the Baladora korale of the Dewamedi hatpattu of the Kurunegala District, in the North-Western Province, containing in extent 11 acres and 7 perches, and shown as lot 74B in block survey preliminary plan 1,594 and in the annexed diagram; and bounded as follows: on the north by Lindakumbura (private), Aswedduma alias Pansalagawawela claimed by Wannihamilage Kiri Menika, Pansalawatta (private), Aswedduma alias Pansalagawawela claimed by Wannihamilage Kiri Menika, Aswedduma alias Pansalagawawela claimed by Wannihamilaga Aswedduma alias Pansalagawawel duma alias Timbirigahakumbura claimed by Arachchillage Herathamy and others; on the east by Kahatagahamulahana to be declared the property of Arachchillage Ukku Menika under the Waste Lands Ordinances, Atdandumukalana declared to be the property of the Crown under the Waste Lands Ordinances; on the south by Atdandumukalana declared to be the property of the Crown under the Waste Lands Ordinances; on the south by Atdandumukalana declared to be the property of the Crown under the Waste Lands Ordinances; on the west by Kahatagahamulahena to be declared the property of the Crown under the Waste Lands Ordinances.

#### Description of the Land referred to.

The land commonly called or known as Kahatagahamulahena, situate in the village of Danwila, in the Baladora korale of the Dewamedi hatpattu of the Kurunegala District, in the North-Western Province, containing in extent 11 acres and shown as lot 74a in block survey preliminary plan 1,594 and in the annexed diagram; and bounded as follows: on the north by Wiragahamulahena to be declared by Liyanaralalage Kir. Banda and others, Kahatagahamulahena to be declared the property of the Crown under the Waste Lands Ordinances; on the east by Kahatagahamulahena to be declared the property of the Crown under the Waste Lands Ordinances, the village limit of Kosgahagoda of the Kiniyama korale of the Katugampola hatpattu; on the south by the village limit of Kosgahagoda of the Kiniyama korale of the Katugampola hatpattu, Atdandumukalana declared to be the property of the Crown under the Waste Lands Ordinances; on the west by Kahatagahamulahena to be declared the property of Arachchillage Herathamy under the Waste Lands Ordinances, Aswedduma alias Timbirigahakumbura claimed by Arachchillage Herathamy and others, Wiragahamuladepela claimed by Liyanaralalage Kiri Banda and others.