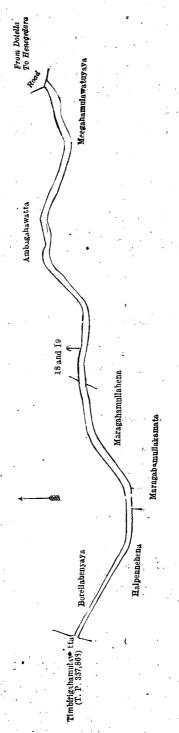

|      |      |               | IIBlock survey | preliminary plan | 1.768. |     |              |      |
|------|------|---------------|----------------|------------------|--------|-----|--------------|------|
| Lot. |      | Name of Land. |                |                  |        |     | Extent, A. R | . P. |
| 18   | Road | • • •         | • •            | • •              |        | •   | 0 1          | 6    |
| 19   | Do.  | • •           |                | .,               |        | • • | 0 1          | . 1  |
|      |      |               | •              |                  |        | × + |              |      |
|      |      |               |                | -                |        |     | 0 2          | 7    |

and bounded as follows: on the north by Borellahenyaya (private), Ambagahawatta calimed by Gorakadeniya Appuhamy and others; on the east by a road from Dotella to Henegedara; on the south by Meegahamulawatuyaya claimed by Dewasingha Mudiyanselage Ukku Banda and others, Maragahamullahena claimed by Wahala Mudiyanselage Ausadahamy and others, Maragahamullakamata claimed by Wahala Mudiyanselage Ausadahamy and others, Halpennehena claimed by Welpitiye Kirietana and others; on the west by Timbirigahamulawatta (T. P. 337,868).