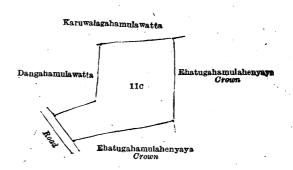

## Kurunegala S. O. No. 3,453.

Order under Section 4, Sub-section (1), of "The Waste Lands Ordinances of 1897, 1899, 1900, and 1903," admitting Land to be Private Property.

In the matter of the land commonly called or known as Ehatugahamulahenyaya, situate in the village of Danwila, in the Baladora korale of the Dewamedi hatpattu of the Kurunegala District, in the North-Western Province, and of "The Waste Lands Ordinances of 1897, 1899, 1900, and 1903."

Whereas in pursuance of section 1 of the said Ordinances it was duly notified on the 19th day of January, 1917. that if no claim to the land commonly called or known as Ehatugahamulahenyaya, situate in the village of Danwila, in the Baladora korale of the Dewamedi hatpattu of the Kurunegala District, in the North-Western Province, containing in extent 1 acre 2 roods and 2 perches, and shown as lot 11c in block survey preliminary plan 1,594 and in the annexed diagram, was made to John Murray Davies, Special Officer appointed under section 28 of the said Ordinances, within the period of three months from the date specified in such notice, such land would be declared the property of the Crown, and dealt with on account of the Crown (vide Notice No. 6,147):

#### Description of the Land referred to.

The land commonly called or known as Ehatugahamulahenyaya. situate in the village of Danwila, in the Baladora korale of the Dewamedi hatpattu of the Kurunegala District, in the North-Western Province, containing in extent I acre 2 roods and 2 perches, and shown as lot 11c in block survey preliminary plan 1,594 and in the annexed diagram; and bounded as follows: on the north by Karuwalagahamulawatta claimed by Liyanaralalage Sinderahamy and another; on the east by Ehatugahamulahenyaya to be declared the property of the Crown under the Waste Lands Ordinances; on the west by a road, Dangahamulawatta claimed by Patiranalage Bandirala.