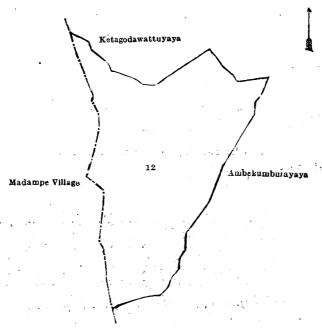

by Medapelawilkumburuyaya claimed by Delgahage Rattranhami and others; and on the west by Medapelawilkumburuyaya claimed by Delgahage Ratranhami and others, Dikwatta claimed by Lekamalaya Mohottihami and others, the village limit of Madampe.



Medapelawiiku mburuyaya

Surveyor-General's Office, Colombo, September 5, 1923. Lot. Name of Land.

Scale of 4 Chains to an Inch.

II.—Block survey preliminary plan 191.

C. H. VINCE, for Surveyor-General. Extent, A. R. P. . 33 1 34

Lot. Name of Land. III.—Block survey preliminary plan 191. Extent, A. B. P. 12 . . Ketagodahena, Dimiyankosgahagawahena . . . . . . . . . . . . . . . . . 5 0 38 and bounded as follows: on the north by Ketagodawattuyaya (private); on the east and south by Ambekumburuyaya (private); west by the village limit of Madampe.



Surveyor-General's Office, Colombo, September 5, 1923.

Scale of 4 Chains to an Inch.



Surveyor-General's Office, Colombo, September 5, 1923. Scale of 4 Chains to an Inch.

C. H. VINCE, for Surveyor-General.

IV.—Block survey preliminary plan 191.

| Lot.                                                     | Name                | of Land. |    | Exte | ent, A. R. P.                                  |
|----------------------------------------------------------|---------------------|----------|----|------|------------------------------------------------|
| $\begin{array}{ccc} 9 & \dots \\ 21 & \dots \end{array}$ | Road<br>Road (part) | ••       | •• | <br> | $\begin{array}{cccc}0&3&39\\0&0&24\end{array}$ |
|                                                          |                     |