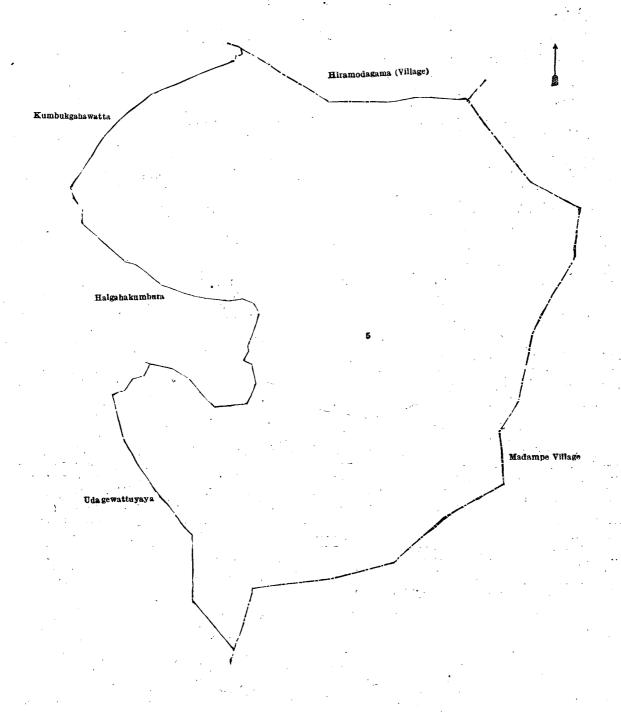

Medapelawilkumburuyaya claimed by Delgahage Ratranhami and others, Dikwatta claimed by Lekamalaya Mohottihami and others, the village limit of Madampe.



Medapelawiiku mburuyaya

Surveyor-General's Office, Colombo, September 5, 1923. Lot. Name of Land.

Scale of 4 Chains to an Inch.

II.—Block survey preliminary plan 191.

C. H. VINCE, for Surveyor-General. Extent, A. R. P. . 33 1 34

Lot. Name of Land. III.—Block survey preliminary plan 191. Extent, A. B. P. 12 . . Ketagodahena, Dimiyankosgahagawahena . . . . . . . . . . . . . . . . . 5 0 38 and bounded as follows: on the north by Ketagodawattuyaya (private); on the east and south by Ambekumburuyaya (private); west by the village limit of Madampe.



Surveyor-General's Office, Colombo, September 5, 1923.

Scale of 4 Chains to an Inch.



Surveyor-General's Office, Colombo, September 5, 1923. Scale of 4 Chains to an Inch.

C. H. VINCE, for Surveyor-General.

IV.—Block survey preliminary plan 191.

| Lot.                                                     | Name                | of Land. |    | Exte | ent, A. R. P.                                  |
|----------------------------------------------------------|---------------------|----------|----|------|------------------------------------------------|
| $\begin{array}{ccc} 9 & \dots \\ 21 & \dots \end{array}$ | Road<br>Road (part) | ••       | •• | <br> | $\begin{array}{cccc}0&3&39\\0&0&24\end{array}$ |
|                                                          |                     |          |    |      | 1 0 23                                         |

and bounded as