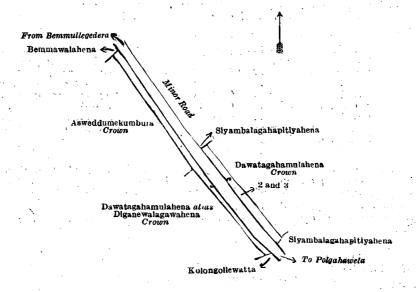

#### Kurunegala S. O. No. 3,450.

Order under Section 4, Sub-section (1), of "The Waste Lands Ordinances of 1897, 1899, 1900, and 1903, admitting Land to be Private Property.

In the matter of the land commonly called or known as Kahatagahamulahena, situate in the village of Danwila, in the Baladora korale of the Dewamedi hatpattu of the Kurunegala District, in the North-Western Province, and of "The Waste Lands Ordinances of 1897, 1899, 1900, and 1903."

WHEREAS in pursuance of section 1 of the said Ordinances it was duly notified on the 19th day of January, 1917, that if no claim to the land commonly called or known as Kahatagahamulahena, situate in the village of Danwila, in the Baladora korale of the Dewamedi hatpattu of the Kurunegala District, in the North-Western Province, containing in extent 11 acres and 7 perches, and shown as lot 74s in block survey preliminary plan 1,594 and in the annexed diagram, was made to John Murray Davies, Special Officer appointed under section 28 of the said Ordinances, within the period of three months from the date specified in such notice, such land would be declared the property of the Crown, and dealt with on account of the Crown (vide Notice No. 6,147):

#### Description of the Land referred to.

The land commonly called or known as Kahatagahamulahena, situate in the village of Danwila, in the Baladora korale of the Dewamedi hatpattu of the Kurunegala District, in the North-Western Province, containing in extent 11 acres and 7 perches, and shown as lot 74B in block survey preliminary plan 1,594 and in the annexed diagram; and bounded as follows: on the north by Lindakumbura (private), Aswedduma alias Pansalagawawela claimed by Wannihamilage Kiri Menika, Pansalawatta (private), Aswedduma alias Pansalagawawela claimed by Wannihamilage Kiri Menika, Aswedduma alias Pansalagawawela claimed by Wannihamilaga Aswedduma alias Pansalagawawel duma alias Timbirigahakumbura claimed by Arachchillage Herathamy and others; on the east by Kahatagahamulahana to be declared the property of Arachchillage Ukku Menika under the Waste Lands Ordinances, Atdandumukalana declared to be the property of the Crown under the Waste Lands Ordinances; on the south by Atdandumukalana declared to be the property of the Crown under the Waste Lands Ordinances; on the south by Atdandumukalana declared to be the property of the Crown under the Waste Lands Ordinances; on the west by Kahatagahamulahena to be declared the property of the Crown under the Waste Lands Ordinances.