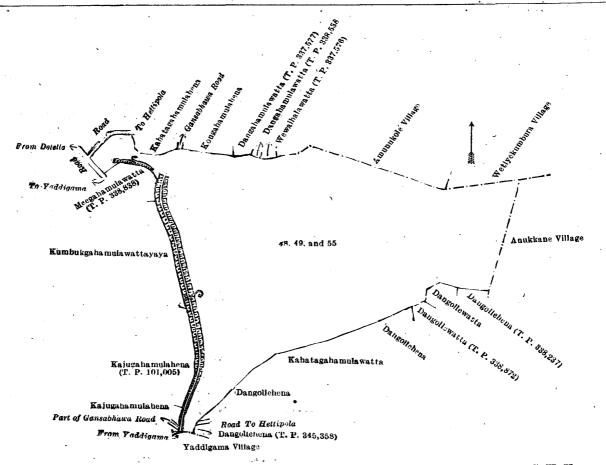

### V.—Block survey preliminary plan 1,768.

| Lot. | Name of Land.                         | •    | E | xtent, A.   | R. | P. |
|------|---------------------------------------|------|---|-------------|----|----|
| 48   | Migahamulahena (reservation for bund) |      |   | 0           | 1  | 3  |
| 49   | Paranawewa (tank and bund)            | <br> |   | 1           | 0  | 5  |
| 55 , | Madullawewa ( do. )                   | <br> |   | 42          | 3  | 5  |
| •    |                                       |      |   | <del></del> |    |    |
|      | •                                     |      |   | 44          | 0. | 13 |

and bounded as follows: on the north by a road from Dotella to Henegedara, Kahatagahamulahena (private), Gansabhawa road, Kongahamulahena (private), Dangahamulawatta (T. P. 337,577), Dangahamulawatta (T. P. 338,538), Wewaihalawatta (T. P. 337,576), the village limit of Amunkole and Wetiyekumbura; on the east by the village limit of Anukkane; on the south by the Dangollehena (T. P. 338,237), Dangollewatta claimed by Kumarasingha Mudiyanselage Kiri Banda and others, Dangollewatta (T. P. 338,872), Dangollehena (private), Kahatagahamulawatta (private), Dangollehena (private), a road from Yaddigama to Hettipola, Dangollehena (T. P. 345,358), the village limit of Yaddigama; on the west by a road from Yaddigama to Hettipola, part of Gansabhawa road, Kajugahamulahena claimed by Ratnapala Unnanse, Kajugahamulahena (T. P. 101,005), Kumbukgahamulawattayaya (private), Meegahamulawatta (T. P. 338,838), road from Dotella to Yaddigama.