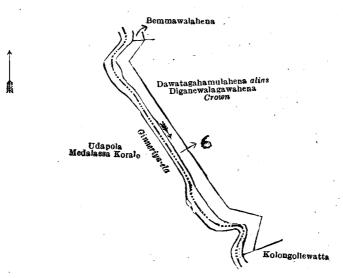

#### Kurunegala S. O. No. 3,450.

Order under Section 4, Sub-section (1), of "The Waste Lands Ordinances of 1897, 1899, 1900, and 1903, admitting Land to be Private Property.

In the matter of the land commonly called or known as Kahatagahamulahena, situate in the village of Danwila, in the Baladora korale of the Dewamedi hatpattu of the Kurunegala District, in the North-Western Province, and of "The Waste Lands Ordinances of 1897, 1899, 1900, and 1903."

WHEREAS in pursuance of section 1 of the said Ordinances it was duly notified on the 19th day of January, 1917, that if no claim to the land commonly called or known as Kahatagahamulahena, situate in the village of Danwila, in the Baladora korale of the Dewamedi hatpattu of the Kurunegala District, in the North-Western Province, containing in extent 11 acres and 7 perches, and shown as lot 74s in block survey preliminary plan 1,594 and in the annexed diagram, was made to John Murray Davies, Special Officer appointed under section 28 of the said Ordinances, within the period of three months from the date specified in such notice, such land would be declared the property of the Crown, and dealt with on account of the Crown (vide Notice No. 6,147):

#### Description of the Land referred to.

The land commonly called or known as Kahatagahamulahena, situate in the village of Danwila, in the Baladora korale of the Dewamedi hatpattu of the Kurunegala District, in the North-Western Province, containing in extent 11 acres and 7 perches, and shown as lot 74B in block survey preliminary plan 1,594 and in the annexed diagram; and bounded as follows: on the north by Lindakumbura (private), Aswedduma alias Pansalagawawela claimed by Wannihamilage Kiri Menika, Pansalawatta (private), Aswedduma alias Pansalagawawela claimed by Wannihamilage Kiri Menika, Aswedduma alias Pansalagawawela claimed by Wannihamilaga Aswedduma alias Pansalagawawel duma alias Timbirigahakumbura claimed by Arachchillage Herathamy and others; on the east by Kahatagahamulahana to be declared the property of Arachchillage Ukku Menika under the Waste Lands Ordinances, Atdandumukalana declared to be the property of the Crown under the Waste Lands Ordinances; on the south by Atdandumukalana declared to be the property of the Crown under the Waste Lands Ordinances; on the south by Atdandumukalana declared to be the property of the Crown under the Waste Lands Ordinances; on the west by Kahatagahamulahena to be declared the property of the Crown under the Waste Lands Ordinances.