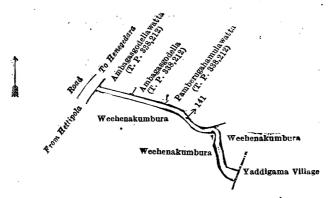

Surveyor-General's Office, Colombo, July 31, 1923. Seale of 4 Chains to an Inch.

C. H. VINCE, for Surveyor-General.

XIII.—Block survey preliminary plan 1,768.

Lot. Name of Land. 141 .. Wan-ela (water-hole)..

Extent, A. R. P. 0 0 32

and bounded as follows: on the north by Ambagasgodellawatta (T. P. 338,212), Ambagasgodella (T. P. 338,212), Pamberugahamulawatta (T. P. 338,212); on the east by Weehenakumbura claimed by Kumarasingha Mudiyanselage Mudalihamy and another, the village limit of Yaddigama; on the south by Weehenakumbura claimed by Kumarasingha Mudiyanselage Mudalihamy and another, Weehenakumbura claimed by Kumarasingha Mudiyanselage Mudalihamy and others; on the west by the road from Hettipola to Henegedera.