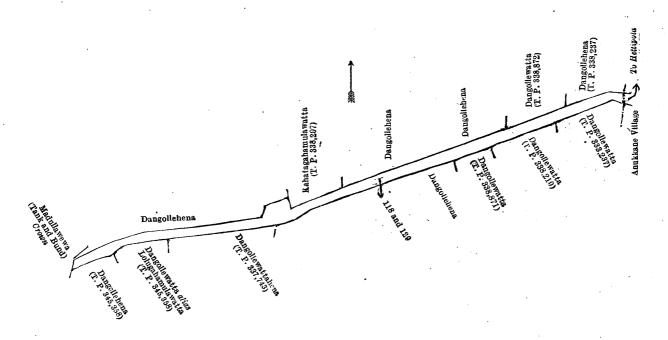

Surveyor-General's Office, Colombo, July 31, 1923. Scale of 4 Chains to an Inch.

XI.—Block survey preliminary plan 1,768.

C. H. VINCE, for Surveyor-General.

| Lot.        | Name of Land.                 | Extent | , A. | R. | P. | Lot. | Name of Land.              | Extent | . A. | R., | P. |
|-------------|-------------------------------|--------|------|----|----|------|----------------------------|--------|------|-----|----|
| 115         | Gansabhawa road               |        | 0    | 0  | 20 |      | Welpitiyawala (water-hole) |        | 0    | 1 : | 31 |
| $133 \dots$ | Do. (half the area of road)   |        | 0    | 0  | 11 | 177  | Indigolleweyayahena        |        | 0    | 1   | 19 |
| $135 \dots$ | <b>D</b> o                    |        | 0    | 3  | 3  | 183  | Netolgahawala (water-hole) |        | 0    | 0   | 22 |
| 147         | Do                            |        | 1    | 0  | 4  |      |                            |        |      |     |    |
| $171 \dots$ | Do                            | ·      | 1    | 0  | 26 | Ì    |                            |        | 4    | 1   | 2  |
| 175         | Kumbukgahamulawala (water-hol | e)     | 0    | 0  | 26 | 1    |                            |        |      | -   |    |

and bounded as follows: on the north by Hankuliwela claimed by Madulla Mudalihamy, Welpitiya claimed by Wahala Mudiyanselage Ausadahamy and another, Welpitiyapillewa claimed by Wahala Mudiyanselage Ausadahamy and another, Welpitiya claimed by Wahala Mudiyanselage Ausadahamy and others, Indigolleweyayahena (private), Kahatagahamulawatta (T. P. 338,356), ela reservation to be declared the property of the Crown under the Waste Lands Ordinances, an ela, ela reservation to be declared the property of the Crown under the Waste Lands Ordinances, Dangahamulapillewa (T. P. 338,355), Karagahamulawatta (T. P. 338,214), Wattahenawatta (T. P. 338,209), Karagahamulawatta claimed by Kumarasingha Mudiyanselage Mudalihamy, Ihalawetiyakumbura (private), Nawatakumburawatta claimed by Kumarasingha Mudiyanselage Banda and others, Nawatakumburahena claimed by Kumarasingha Mudiyanselage Appuhamy and others, Kajugahamulahenyaya (part of T. P. 101,005), Meegahamulawatta claimed by Galahenaralalage Mudalihamy and others, Totupola-ela; on the east by Meegahamulawatta claimed by Ratanapala Unnanse, Madullawewa (tank and bund) to be declared the property of the Crown under the Waste Lands Ordinances; on the south by a part of the Gansabhawa

road from Yaddigama to Hettipola (the village limit of Yaddigama), Kajugahamulahena Fansalawatta (part of T. P. 101,005), Ambagasgodellawatta (T. P. 338,212), Wan-ela (water-hole), Weehenakumbura claimed by Wahala Mudiyanselage Ausadahamy and others, Weehena (private), Meegahagawawatta (T. P. 336,683), Wattehenawatta (T. P. 336,719), Wattehenawatta (T. P. 338,209), Wattehena (T. P. 336,721), Wattehenawatta (T. P. 337,878), Kongahamulahena (private), Kongahamulahena (reservation for irrigation channel) to be declared the property of the Crown under the Waste Lands Ordinances, an ela, Indigolleyayahena (reservation for irrigation channel) to be declared the property of the Crown under the Waste Lands Ordinances, Indigollayayawatta (T. P. 338,745), Moragahadigiliyehena (private), Pannayawatta (T. P. 338,242), Pannayawatta (T. P. 336,757), Pannayawatta (T. P. 336,757), Pannayawatta (T. P. 336,757), a part of Kolamunu-oya; on the west by Aswedduma claimed by Dewakumara Vannitilaka Herat Mudiyanselage Kalu Banda, ex Arachchi, Ilankuliwela claimed by Madulla Mudalihamy.