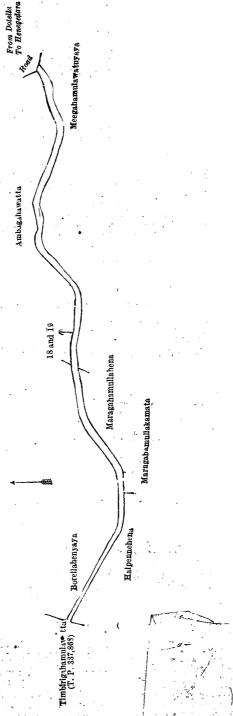

and bounded as follows: on the north by Borellahenyaya (private), Ambagahawatta calimed by Gorakadeniya Appuhamy and others; on the east by a road from Dotella to Henegedara; on the south by Meegahamulawatuyaya claimed by Dewasingha Mudiyanselage Ukku Banda and others, Maragahamullahena claimed by Wahala Mudiyanselage Ausadahamy and others, Maragahamullakamata claimed by Wahala Mudiyanselage Ausadahamy and others, Halpennehena claimed by Welpitiye Kirietana and others; on the west by Timbirigahamulawatta (T. P. 337,868).