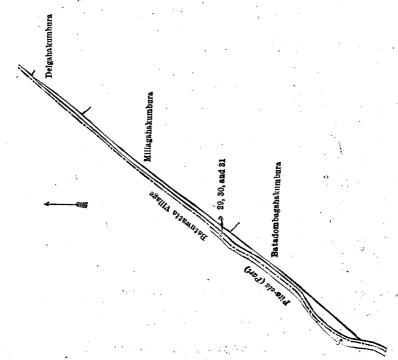

# Colombo S. O. No. 31.

Order under Section 2 of "The Waste Lands Ordinances of 1897, 1899, 1900, and 1903," declaring Land to be Crown Property.

In the matter of the lands commonly called or known as Delgahakumbura and Batadombagahakumbura (encroachment), situate in the village of Narangodapaluwa, in the Ragam pattuwa of the Alutkuru korale south of the Colombo District, in the Western Province, and of "The Waste Lands Ordinances of 1897, 1899, 1900, and 1903."

The notice required by section 1 of "The Waste Lands Ordinances of 1897, 1899, 1900, and 1903," having been duly published in manner prescribed by that section in respect of the above-mentioned lands (vide Notice No. 8,330), and no claim having been made to the said lands or to any interest therein within the period of three months from the date specified in the said notice, I, Louis Lucien Hunter, Special Officer appointed under section 28 of the said Ordinances, under and by virtue of the powers vested in me in that behalf by section 2 of the said Ordinances, do hereby on this 15th day of September, 1923, order and declare that the said lands, as more fully described herein below, situate in the village of Narangodapaluwa, in the Ragam pattuwa of the Alutkuru korale south of the Colombo District, in the Western Province, and shown as lots 29, 30, 31, and 32 in preliminary plan 16,135 and in the annexed diagrams, and containing in extent

and bounded as follows: on the north by the village limit of Batuwatta; on the east by Delgahakumbura claimed by H. Arnolis Appu, Millagahakumbura claimed by V. Joronis Appu; on the south by Millagahakumbura claimed by V Joronis Appu, Batadombagahakumbura claimed by Punchi Vidaneralage Don Abalinu and others; on the west by part of Pita-ela (the village limit of Batuwatta),

Surveyor-General's Office, Colombo, February 23, 1923. Scale of 2 Chains to an

C. H. VINCE for Surveyor-General

Lot.

Name of Land.

Preliminary plan 16,135

32

Batadombagahakumbura (encroachment)

and bounded as follows: on the north by the village limit of Batuwatta; on the east and south by bura claimed by Punchi Vidaneralage Don Abalinu and others; on the west by the village limits of Walpola and Batuwatta.