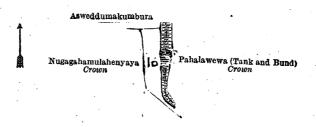

Surveyor-General's Office Colombo, March 24, 1923.

Scale of 4 Chains to an Inch.

C. H. VINCE, for Surveyor-General.

II.—Block survey preliminary plan 1,750.

Extent, A. R. P.

Name of Land. 16 .. Nugagahamulahenyaya (reservation for bund)

and bounded as follows: on the north by Asweddumakumbura claimed by Bamunu Mudiyanselage Kapuruhamy and others; on the east by Pahalawewa (tank and bund) to be declared the property of the Crown under the Waste Lands Ordinances; on the south and west by Nugagahamulahenyaya to be declared the property of the Crown under the Waste. Lands Ordinances.