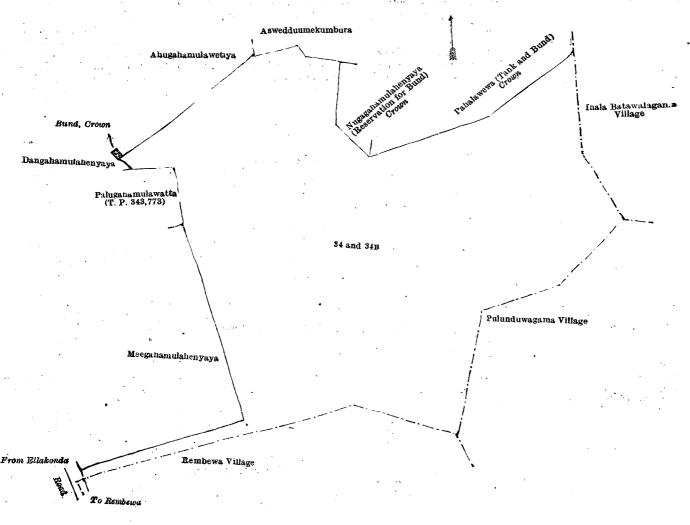

# Order under Section 4, Sub-section (1), of "The Waste Lands Ordinances of 1897, 1899, 1900, and 1903," declaring Land to be Crown Property.

In the matter of the lands commonly called or known as Dangahamulahenyaya (reservation for bund), Nugagahamulahenyaya (reservation for bund), &c., situate in the village of Pahala Batawalagama, in the Giratalane korale of the Dewamedi hatpattu of the Kurunegala District, in the North-Western Province, and of "The Waste Lands Oridinances of 1897, 1899, 1900, and 1903."

Whereas in pursuance of section 1 of the said Ordinances it was duly notified on the 21st day of January, 1921, that if no claim to the lands commonly called or known as Dangahamulahenyaya (reservation for bund), Nugagahamulahenyaya (reservation for bund), &c., situate in the village of Pahala Batawalagama, in the Giratalane korale of the Dewa medi hatpattu of the Kurunegala District, in the North-Western Province, containing in extent 21 acres 1 rood and 21 perches, and shown as lots 14, 16, 32, 34, and 34s in block survey preliminary plan 1,750 and in the annexed diagrams, was made to Harry Chambers Toller, Special Officer, appointed under section 28 of the said Ordinances, within the period of three months from the date specified in such notice, such lands would be declared the property of the Crown, and dealt with on account of the Crown (vide Notice No. 7,720):

Description of the Lands referred to.

The following lots situate in the village of Pahala Batawalagama, in the Giratalane korale of the Dewamedi hatpattu of the Kurunegala District, in the North-Western Province, as described in the annexed diagrams:

I.—Block survey preliminary plan 1,750.

Name of Land. 14 . Dangahamulahenyaya (reservation for bund) Extent, A. R. P. 3

and bounded as follows: on the north by the village limit of Ellakonda; on the east by Pahalawewa (tank and bund) to be declared the property of the Crown under the Waste Lands Ordinances; on the south by Asweddumakumbura claimed by Bamunu Mudiyanselage Kapuruhamy and others; on the west by Dangahamulahenyaya (private).

Surveyor-General's Office Colombo, March 24, 1923.

Scale of 4 Chains to an Inch.

C. H. VINCE, for Surveyor-General.

II.—Block survey preliminary plan 1,750.

Extent, A. R. P.

Name of Land. 16 .. Nugagahamulahenyaya (reservation for bund)

and bounded as follows: on the north by Asweddumakumbura claimed by Bamunu Mudiyanselage Kapuruhamy and others; on the east by Pahalawewa (tank and bund) to be declared the property of the Crown under the Waste Lands Ordinances; on the south and west by Nugagahamulahenyaya to be declared the property of the Crown under the Waste. Lands Ordinances.

Surveyor-General's Office, Colombo, March 24, 1923.

Scale of 4 Chains to an Inch.

C. H. VINCE, for Surveyor-General.

III.—Block survey preliminary plan 1,750.

Extent, A. R. P.

Name of Land. Nugagahamulahenyaya (reservation for bund)

0 0 32 and bounded as follows: on the north by Meegahamulahenyaya (private); on the east and south by Watugaswewawetiya (tank and bund) to be declared the property of the Crown under the Waste Lands Ordinances; on the west by the road irom Rembewa to Ellakonda.

Surveyor-Ceneral's Office, Colombo, March 24, 1923.

Scale of 4 Chains to an Inch.

C. H. VINCE, for Surveyor-General.

| IV.—Block | survey | preliminary | plan 1,750. |
|-----------|--------|-------------|-------------|

| Lot. | Name of Land.<br>Meegahamulahenyaya |                               | • | Extent, | A. R. P.<br>19 3 8 |
|------|-------------------------------------|-------------------------------|---|---------|--------------------|
| 34в  |                                     | for right of ways)            |   |         | 0 1 16             |
|      |                                     | The Control of the Control of |   | •       | 20 0 24            |

and bounded as follows: on the north by Asweddumekumbura claimed by Bamunu Mudiyanselage Kapuruhamy and others, Nugagahamulahenyaya (reservation for bund) to be declared the property of the Crown under the Waste Lands Ordinances, Pahalawewa (tank and bund) to be declared the property of the Crown under the Waste Lands Ordinances; on the east by the village limit of Ihala Batawalagama and Pulunduwagama; on the south by the village limit of Rembewa; on the west by the road from Rembewa to Ellakonda, Meegahamulahenyaya (private), Palugahamulawatta sold by the Crown (T. P. 343,773), Dangahamulahenyaya (private), a bund to be declared the property of the Crown under the Waste Lands Ordinances, Ahugahamulawetiya claimed by Bandaranayaka Atapattu Mudiyanselage Appuhamy and others.