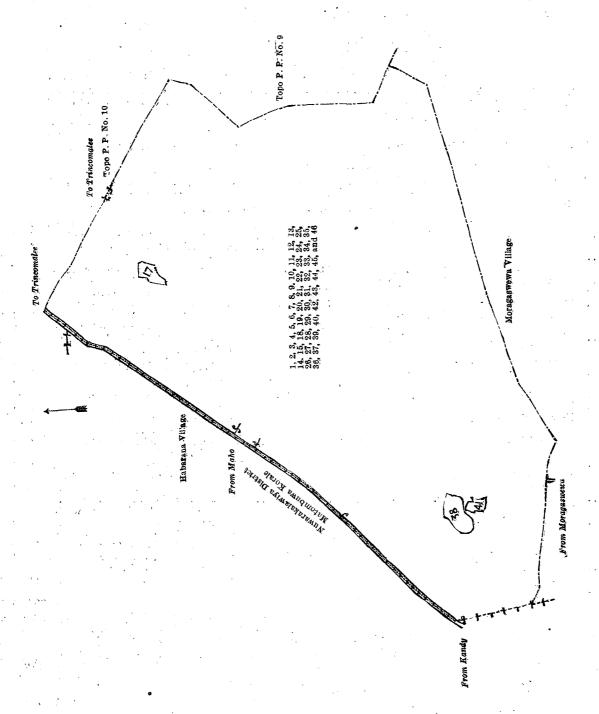

#### Description of the Lands referred to.

The following lots situate in the village of Timbirigaswewa, in the Moragaswewa tulana of the Sinhala pattu of the Tamankaduwa palata of the North-Central Province, as described in the annexed diagram :---

Block survey preliminary plan 883.

| Lot. |     | Name of Land. Extent, A. R. P.                                                                                             | Lot   |     | Name of Land. Extent, A. R. P.            |     |
|------|-----|----------------------------------------------------------------------------------------------------------------------------|-------|-----|-------------------------------------------|-----|
| 1    |     | Main road, Kandy to Trincomalee                                                                                            | 25    |     | Timbirigaswewa (tank and bund) 32 3 2     |     |
| -    | • • | (half area) 0 0 4                                                                                                          | 26    |     | Wekandabima (reservation for tank         |     |
| 2    |     | Do. ( do. ) 0 0 14·8                                                                                                       | , _ 0 | • • | bund) 0 3 10                              | •   |
| 3    |     | Do. ( do. ) 0 0 10                                                                                                         | 27    |     | Timbirigaswewekele, Telambugaha-          |     |
| 4    |     | Para-addaraidama (reservation for                                                                                          |       |     | landa, Noolalapitiyakanda, Adi-           |     |
| _    | • • | main road) 0 0 35.6                                                                                                        |       |     | parelanda, Kayanelalanda 243 0 28         |     |
| 5    |     | Timbirigaswewakele 20 2 36.8                                                                                               | 28    |     | Main road from Kandy to Trin-             |     |
| 6    |     | Footpath from Timbirigaswewa to                                                                                            |       |     | comalee (half area) 2 0 20                |     |
| -    |     | Karandagaswewa 0 0 5 .                                                                                                     | 29    |     | Footpath from main road to Gangoda 0 0 27 |     |
| 7    |     | Karandagaswewakele, Timbirigas-                                                                                            | 30    |     | Adiparelanda, Minipitiyekele, Palu-       |     |
|      |     | wewakele, and Bendurugala-                                                                                                 |       |     | gahalanda 11 1 14                         | 5-  |
|      |     | mukalana 33 2 10.5                                                                                                         | 31    |     | Kadaheta-ela (stream) (half area) . 0 0 4 | 15- |
| 8    |     | Main road, Kandy to Trincomalee                                                                                            | 32    |     | Do (do, ) 2 0 9                           |     |
|      |     | (half area) 1 2 9                                                                                                          | 33    |     | Minipitiya cemetery 0 2 4                 |     |
| 9    |     | Do $(d_{2} \cdot ) \cdot $ | 34    |     | Minipitiyekele (approach road to          |     |
| 10   |     | Palugahamukalana 218 2 26                                                                                                  |       |     | cemetery) 0 0 25                          |     |
| 11   |     | Palugahalanda 53 3 31                                                                                                      | 35    |     | Kadahetawewamukalana alias Palu-          |     |
| 12   |     | Footpath from Karandagaswewa to                                                                                            |       |     | gahamukalana 6 0 6                        |     |
|      |     | Timbirigaswewa 0 0 31                                                                                                      | 36    |     | Footpath from main road to Gangoda 0 0 5  |     |
| 13   |     | Tanahenalanda, Palugahalanda 42 1 28                                                                                       | 37    |     | Moragoda alias Pappolgaslanda 0 1 11      |     |
| 14   |     | Karandagaswewa (tank and bund) . 19 2 32                                                                                   | 39    |     | Horow-ela (channel) 0 0 20                |     |
| 15   |     | Wekandabima (reservation for tank                                                                                          | 40    |     | Wekandebima (reservation for tank         |     |
| _    |     | bund) 0 0 18                                                                                                               |       |     | bund) 0 2 29                              |     |
| 18   | • • | Do. ( do. ) 1 0 28                                                                                                         | 42    |     | Tisbamba (sanitary reserve) 5 6 16        |     |
| 19   | • • | Bendurugalamukalana 187 2 9                                                                                                | 43    | 2.  | Cart track from Timbirigaswewa to         |     |
| 20   |     | Warahena, Galwalamullalanda, Te-                                                                                           |       |     | Moragaswewa 0 2 16                        |     |
|      |     | lambugahalanda, Bogahalanda,                                                                                               | 44    | •.• | Dambagahalanda, Kumbukgahahena,           |     |
|      |     | Millagahalanda, Dambagahahena. 858 0 0                                                                                     |       |     | Nugagahalanda, and Talakolahena 22 1 32   |     |
| 21   |     | Noolalapitiyamukalana 20 0 28                                                                                              | 45    | • • | Kumbukgahahena, Dambagahalanda 16 2 25    |     |
| 22   | • • | Footpath from Timbirigaswewa to                                                                                            | · 46  |     | Pahigalamukalana, Palugahamuka-           | _   |
|      |     | Karandagaswewa 0 1 18                                                                                                      |       |     | lana 43 2 30                              | _   |
| 23   | • • | Diyagilmemukalana 12 3 12                                                                                                  |       |     | <del></del> .                             |     |
| 24   | • • | Do 6 3 16                                                                                                                  | ı     |     | 1,867 2 22.                               | 7   |
|      | 1_  |                                                                                                                            |       |     |                                           |     |

and bounded as follows: on the north by the boundary of the Matombuwa korale, topo preliminary plan 10; on the east by topo preliminary plan 9; on the south by the village limit of Moragaswewa; on the west by the Matombuwa korale, the village limit of Habarana (the boundary of the Matombuwa korale of Nuwarakalawiya district).

Note.—The following lots lying within the above-mentioned boundaries are excluded from this notice, and their aggregate acreage of 14 acres 1 rood and 25 perches is not included in the acreage of 1,867 acres 2 roods and 22.7 perches given above :-

| Lot.     | Name of L                                             | and.                       | •  | Exter | 1t, A. R. P.               |
|----------|-------------------------------------------------------|----------------------------|----|-------|----------------------------|
| 17<br>38 | Not used Dambagahakumbu Dambagahakumbu Dambagahawatta | a<br>a, Timbirigaswewewela | •• | • •   | 3 3 12<br>8 9 32<br>2 1 21 |
|          |                                                       | [ Fan Diamon               |    |       | 14 1 25                    |