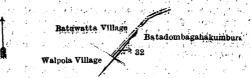

# Colombo S. O. No. 31.

Order under Section 2 of "The Waste Lands Ordinances of 1897, 1899, 1900, and 1903," declaring Land to be Crown Property.

In the matter of the lands commonly called or known as Delgahakumbura and Batadombagahakumbura (encroachment), situate in the village of Narangodapaluwa, in the Ragam pattuwa of the Alutkuru korale south of the Colombo District, in the Western Province, and of "The Waste Lands Ordinances of 1897, 1899, 1900, and 1903."

The notice required by section 1 of "The Waste Lands Ordinances of 1897, 1899, 1900, and 1903," having been duly published in manner prescribed by that section in respect of the above-mentioned lands (vide Notice No. 8,330), and no claim having been made to the said lands or to any interest therein within the period of three months from the date specified in the said notice, I, Louis Lucien Hunter, Special Officer appointed under section 28 of the said Ordinances, under and by virtue of the powers vested in me in that behalf by section 2 of the said Ordinances, do hereby on this 15th day of September, 1923, order and declare that the said lands, as more fully described herein below, situate in the village of Narangodapaluwa, in the Ragam pattuwa of the Alutkuru korale south of the Colombo District, in the Western Province, and shown as lots 29, 30, 31, and 32 in preliminary plan 16,135 and in the annexed diagrams, and containing in extent

Surveyor-General's Office, Colombo, February 23, 1923. Scale of 2 Chains to an

C. H. VINCE for Surveyor-General

Lot.

Name of Land.

Preliminary plan 16,135

32

Batadombagahakumbura (encroachment)

and bounded as follows: on the north by the village limit of Batuwatta; on the east and south by bura claimed by Punchi Vidaneralage Don Abalinu and others; on the west by the village limits of Walpola and Batuwatta.