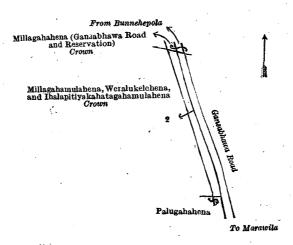

I.—Preliminary plan 5,162.

Lot. Name of Land.

Millagahamulahena (reservation along the road) ...

Extent, A. R. P. 0 0 36

and bounded as follows: on the north by Millagahahena (Gansabhawa road and reservation) claimed by the Crown; on the east by the Gansabhawa road from Bunnehepola to Marawila; on the south by Palugahahena claimed by Appuhamy and others; on the west by Millagahamulahena, Weralukelehena, and Ihalapitiyakahatagahamulahena claimed by the Crown.

Surveyor-General's Office, Colombo, November 28, 1922. Scale of 4 Chains to an Inch.

C. H. VINCE, for Surveyor-General.

II.—Preliminary plan 5,162.

Extent, A. R. P.

Lot Name of Land. Ihalapitiyekahatagahamulahena (reservation along the road)

and bounded as follows: on the north by Millagahamulahena, Weralukehena, and Ihalapitiyakahatagahamulahena claimed by the Crown; on the east by Kahatagahahena claimed by Thomas and others; on the south by the cart track from the Gansabhawa road to Bunnehepola; on the west by Kahatagahawatta claimed by Ausadahami and others.