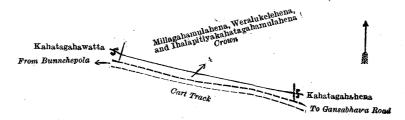

I.—Preliminary plan 5,162.

Lot. Name of Land.

Millagahamulahena (reservation along the road) ...

Extent, A. R. P. 0 0 36

and bounded as follows: on the north by Millagahahena (Gansabhawa road and reservation) claimed by the Crown; on the east by the Gansabhawa road from Bunnehepola to Marawila; on the south by Palugahahena claimed by Appuhamy and others; on the west by Millagahamulahena, Weralukelehena, and Ihalapitiyakahatagahamulahena claimed by the Crown.

Surveyor-General's Office, Colombo, November 28, 1922. Scale of 4 Chains to an Inch.

C. H. VINCE, for Surveyor-General.

II.—Preliminary plan 5,162.

Extent, A. R. P.

Lot Name of Land. Ihalapitiyekahatagahamulahena (reservation along the road)

and bounded as follows: on the north by Millagahamulahena, Weralukehena, and Ihalapitiyakahatagahamulahena claimed by the Crown; on the east by Kahatagahahena claimed by Thomas and others; on the south by the cart track from the Gansabhawa road to Bunnehepola; on the west by Kahatagahawatta claimed by Ausadahami and others.