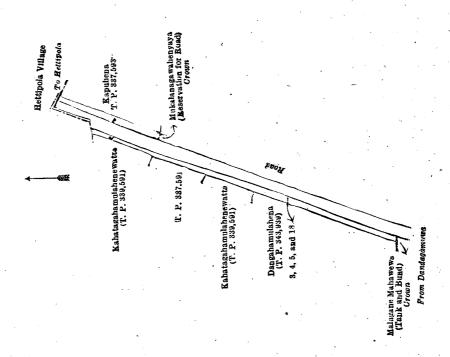

In the matter of the lands commonly called or known as Kapuhena (reservation for road), &c., situate in the village of Pahala Malagane, in the Giratalane korale of the Dewamedi hatpattu of the Kurunegala District, in the North-Western Province, and of "The Waste Lands Ordinances of 1897, 1899, 1900, and 1903."

Whereas in pursuance of section 1 of the said Ordinances it was duly notified on the 21st day of January, 1921, that if no claim to the lands commonly called or known as Kapuhena (reservation for road), &c., situate in the village of Pahala Malagane, in the Giratalane korale of the Dewamedi hatpattu of the Kurunegala District, in the North-Western Province, containing in extent 20 acres 2 roods and 2 perches, and shown as lots 3, 4, 5, 18, and 16 in block survey preliminary plan 1,681 as described in the annexed diagrams, was made to Harry Chambers Toller, Special Officer appointed under section 28 of the said Ordinances, within the period of three months from the date specified in such notice, such land would be declared the property of the Crown, and dealt with on account of the Crown (vide Notice No. 7,724):

#### Description of the Lands referred to.

The following lots situate in the village of Pahala Malagane, in the Giratalane korale of the Dewamedi hatpattu of the Kurunegala District, in the North-Western Province, as described in the annexed diagrams:—

#### I.—Block survey preliminary plan 1,681.

| Lot | Name of Land.                       | Extent | , A. | R. | P.       | Lot | Name of Land.                       | Extent, | Α. | в. Р. |  |
|-----|-------------------------------------|--------|------|----|----------|-----|-------------------------------------|---------|----|-------|--|
| 3   | <br>Kapuhena (reservation for road) |        | 0    | 0  | 7        | 18  | <br>Kapuhena (reservation for road) |         | 0  | 0 37  |  |
| 4   | <br>Do. ( do. )                     |        | 0    | 0  | 7        | 1   |                                     | -       |    |       |  |
| 5   | <br>Do. ( do. )                     |        | 0    | 0  | $\bf 22$ | 1   | ٠.                                  |         | 0  | 1 33  |  |

and bounded as follows: on the north by the village limit of Hettipola; on the east by Kapuhena (T. P. 337,593), Mukalanagawahenyaya (reservation for road) to be declared the property of the Crown under the Waste Lands Ordinances, the road from Hettipola to Dandagamuwa; on the south by Malagane Mahawewa (tank and bund) to be declared the property of the Crown under the Waste Lands Ordinances; on the west by Dangahamulahena (T. P. 343,939), Kahatagahamulahenewatta (T. P. 339,591), T. P. 337,591, Kahatagahamulahenewatta (T. P. 339,591), the village limit of Hettipola.