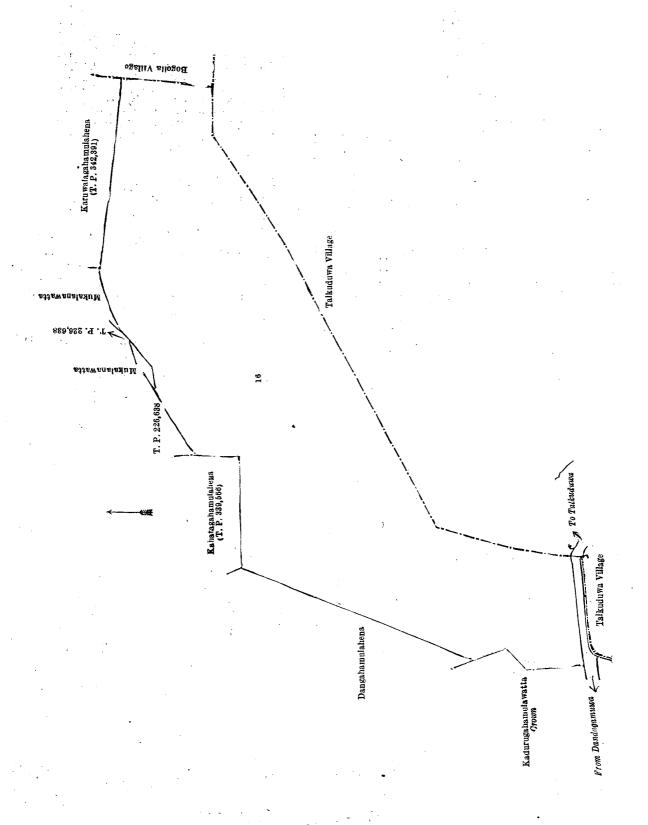

Surveyor-General's Office, Colombo, May 10, 1923. Scale of & Chains to an Inch.

C. H. VINCE, for Surveyor-General.

II.—Block survey preliminary plan 1,681.

Lot. Name of Land. 16 . . Galagawahenyaya

Extent, A. R. P. 20 0 9

and bounded as follows: on the north by Kahatagahamulahena (T. P. 339,566), T. P. 226,638, Mukalanawatta claimed by Tennakoon Mudiyanselage Mudalihamy and others, T. P. 226,638, Mukalanawatta claimed by Tennakoon Mudiyanselage Mudalihamy and others, Karuwalagahamulahena sold by the Crown (T. P. 342,391); on the east by the village limit of Bogolla; on the south by the village limit of Talkaduwa, (road from Talkaduwa to Dandagamuwa); on the west by Kadurugahamulawatta belonging to the Crown, Dangahamulahena (private).