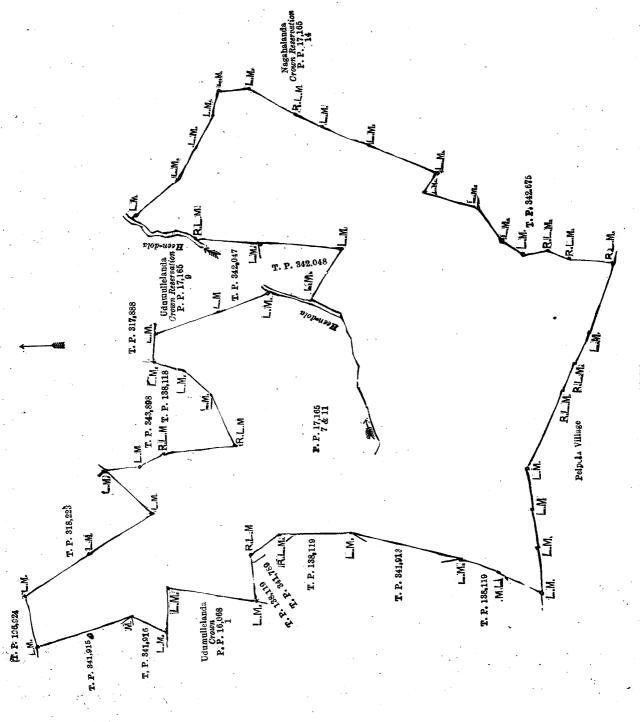

| Lot. |     | Name of Land.                 | plan 17,165. | Ext     | ent, A. | R. | P. |
|------|-----|-------------------------------|--------------|---------|---------|----|----|
| , 7  |     | Udumullelanda                 |              | <br>    | 18      | 2  | 26 |
| 11   | • • | Udumullelanda and Nagahalanda | • •          | <br>• • | 10      | 1  | 8  |
| •    |     |                               | -            |         |         |    |    |
|      |     |                               |              |         | 28      | 3  | 34 |

and bounded as follows: on the north by lands depicted in title plans Nos. 196,924, 318,223, 343,898, 138,118, 317,888, 342,047, and 342,048 and Udumullelanda Crown reservation (P. P. 17,165/9) and Heen-dola; east by Nagahalanda Crown reservation (P. P. 17,165/14) and land depicted in T. P. 342,675; south by Pelpola village; and west by lands depicted in title plans Nos. 138,119, 341,913, 138,119, 341,789, 138,119, 341,916, and 341,915, and Udumullelanda claimed by the Crown (P. P. 16,068/1).

Surveyor-General's Office, Colombo, July 31, 1923.

Scale of 4 Chains to an Inch.