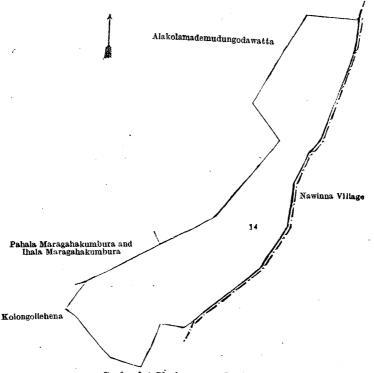

Surveyor-General's Office, Colombo, April 23, 1923. Scale of 4 Chains to an Inch.

II.—Preliminary plan 5,169.

C. H. VINCE, for Surveyor-General.

Lot. Name of Land. 14 .. Bogahamullehena Extent, A. R. P. 5 1 27

and bounded as follows: on the north by Alakolamademudungodawatta claimed by H. Vander Poorten; on the east by the village limit of Nawinna; on the south by Kolongollehena claimed by H. Vander Poorten; on the west by Kolongollehena claimed by H. Vander Poorten, Pahala Maragahakumbura and Ihala Maragahakumbura (private).