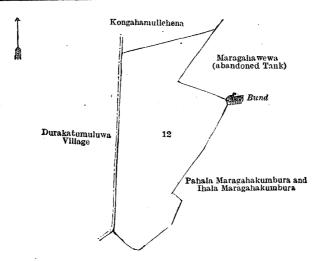

I.—Preliminary plan 5,169.

Name of Land. Lot. 12. . . Galagawahena

Extent, A. R. P. 2 3 30

and bounded as follows: on the north by Kongahamullehena claimed by H. Vander Poorten; on the east, by Maragahawewa (abandoned tank) claimed by H. Vander Poorten, bund, Pahala Maragahakumbura, and Thala Maragahakumbura (private); on the south by Pahala Maragahakumbura and Ihala Maragahakumbura (private); on the west by the village limit of Durakatumuluwa.

Surveyor-General's Office, Colombo, April 23, 1923. Scale of 4 Chains to an Inch.

II.—Preliminary plan 5,169.

C. H. VINCE, for Surveyor-General.

Lot. Name of Land. 14 .. Bogahamullehena Extent, A. R. P. 5 1 27