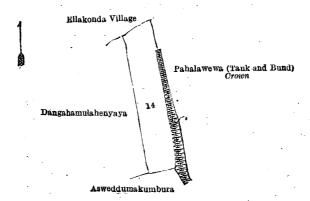

Description of the Lands referred to.

The following lots situate in the village of Pahala Batawalagama, in the Giratalane korale of the Dewamedi hatpattu of the Kurunegala District, in the North-Western Province, as described in the annexed diagrams:

I.—Block survey preliminary plan 1,750.

Name of Land. 14 . Dangahamulahenyaya (reservation for bund) Extent, A. R. P. 3

and bounded as follows: on the north by the village limit of Ellakonda; on the east by Pahalawewa (tank and bund) to be declared the property of the Crown under the Waste Lands Ordinances; on the south by Asweddumakumbura claimed by Bamunu Mudiyanselage Kapuruhamy and others; on the west by Dangahamulahenyaya (private).