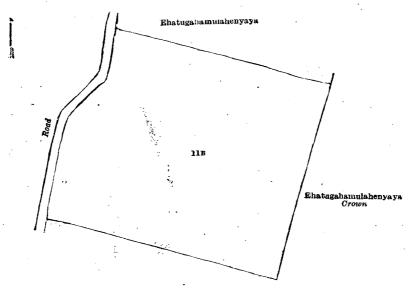

## Order under Section 4, Sub-section (1), of "The Waste Lands Ordinances of 1897, 1899, 1900, and 1903, admitting Land to be Private Property.

In the matter of the land commonly called or known as Ehatugahamulahenyaya, situate in the village of Danwila, in the Baladora korale of the Dewamedi hatpattu of the Kurunegala District, in the North-Western Province, and of "The Waste Lands Ordinances of 1897, 1899, 1900, and 1903."

WHEREAS in pursuance of section 1 of the said Ordinances it was duly notified on the 19th day of January, 1917, that if no claim to the land commonly called or known as Ehatugahamulahenyaya, situate in the village of Danwila, in the Baladora korale of the Dewamedi hatpattu of the Kurunegala District, in the North-Western Province, containing in extent 8 acres 3 roods and 35 perches, and shown as lot 118 in block survey preliminary plan 1,594 and in the annexed diagram, was made to John Murray Davies, Special Officer appointed under section 28 of the said Ordinances, within the period of three months from the date specified in such notice, such land would be declared the property of the Crown, and dealt with on account of the Crown (vide Notice No. 6,147):

# Description of the Land referred to.

The land commonly called or known as Ehatugahamulahenyaya, situate in the village of Danwila, in the Baladora korale of the Dewamedi hatpattu of the Kurunegala District, in the North-Western Province, containing in extent 8 acres 3 roods and 35 perches, and shown as lot 11s in block survey preliminary plan 1,594 and in the annexed diagram; and bounded as follows; on the north by Ehatugahamulahenyaya to be declared the property of Arachchillage Pinhamy, under the Waste Lands Ordinances; on the east and south by Ehatugahamulahenyaya to be declared the property of the Crown under the Waste Lands Ordinances; on the west by a road.