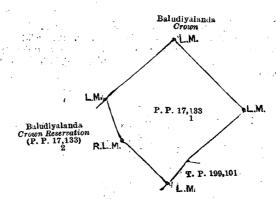

# Description of the Lands referred to.

The following lots situated in the village of Pinnawala in Meda pattuwa of Hewagam korale, in the Colombo District of the Western Province, as described in the annexed sketches:—

I.—Preliminary plan 17,133.

Extent, A. R. P. 2 0 6

and bounded as follows: on the north and east by Baludiyalanda claimed by the Crown; south by land depicted in T. P. 199,101; and west by Baludiyalanda Crown reservation (P. P. 17,133/2).