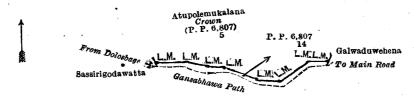

# Order under Section 4, Sub-section (1), of "The Waste Lands Ordinances of 1897, 1899, 1900, and 1903," declaring Land to be Crown Property.

In the matter of the land commonly called or known as Atupolemukalana (reservation for Gansabhawa path), situate in the village of Polmalagama in Gangaihala korale of the Uda palata division of the Kandy District of the Central Province, and of "The Waste Lands Ordinances of 1897, 1899, 1900, and 1903."

Whereas in pursuance of section 1 of the said Ordinances it was duly notified on the 5th day of July, 1918, that if no claim to the land commonly called or known as Atupolemukalana (reservation for Gansabhawa path), situate in the village of Polmalagama in Gangaihala korale of the Uda palata division of the Kandy District of the Central Province, containing in extent 25 perches, and shown as lot 14 in preliminary plan 6,807 as described in the annexed diagram, was made to the Assistant Government Agent, of the Kandy District of the Central Province, within the period of three months from the date specified in such notice, such land would be declared the property of the Crown, and dealt with on account of the Crown (vide Notice No. 6,948):

And whereas (1) Martin Kotalawala of Gampola made claim to half share of the above-mentioned lot 14; (2) and whereas Kiripitiga Amaris Alwis Rowel of Nagolla for himself and on behalf of his sister, Leisa Rowel and his brother Aruma Rowel made claim to the remaining half share of the above-mentioned lot 14; and whereas the said Martin Kotalawala, having mortgaged his interest of the said land to Arthur Pate of Kandy, who subsequently purchased the said share of the said land, died leaving no heirs; and whereas the said Amaris Alwis Rowel, Leisa Rowel, and Aruma Rowel, all having transferred their interest of the said land to the said Arthur Pate, withdrew their claim to the said land; and whereas the said Arthur Pate, who thus became the owner of the entirety of the said land, as successor in title to the above-mentioned claimants, entered into an agreement in writing dated 11th March, 1921, whereby in consideration of his being declared the purchaser of lots 5, 9, and 10 of the notice and of preliminary plan 6,807, upon payment to the Government Agent at Kandy, of a sum of Rupees One thousand three hundred and Seventy-six only (Rs. 1,376), he withdrew his claim to the above-mentioned lot 14 of this order, I, Alan Norman Hutt, Assistant Government Agent, of the Kandy District of the Central Province, under and by virtue of the powers vested in me in that behalf by section 4 of the said Ordinances, do hereby on this 6th day of September, 1923, order and declare under section 4, sub-section (1), of the said Ordinances, that the said land, as more fully described herein below, is the property of the Crown.

#### Description of the Land referred to.

The following lot situated in the village of Polmalagama, in the Gangaihala korale of the Uda palata division of the Kandy District of the Central Province, as described in the annexed diagram:—

Preliminary plan 6,807.

Lot. Name of Land.

14 .. Atupolemukalana (reservation for Gansabhawa path)

Extent, A. R. P. 0 0 25

and bounded as follows: on the north by Atupolemukalana claimed by the Crown (P. P. 6,807/5); on the east by Galwaduwehena claimed by M. Kotalawala of Gampola; on the south by Gansabhawa path; and on the west by Sassirigodawatta claimed by Samsudeen Tambi.

and bounded as follows: on the north by Periyahena claimed by Singho Appuhamy, T. P. 159,332 and Wilaudahena claimed by the Crown (P. Ps. 6,807/6, 6,807/8, 6,807/11); on the east by Wilaudahena claimed by Elisa Rowel and others, and Galwaduwehena claimed by M. Kotalawala of Gampola; on the south by Atupolemukalana, Crown reservation (P. P. 6,807/14); and on the west by Sassirigodawatta claimed by Samsudeen Tambi, Bamaluwehena claimed by Aruma Rowel, Bulatg layehena claimed by William Singho and others, and Periyahena claimed by Singho Appuhamy.