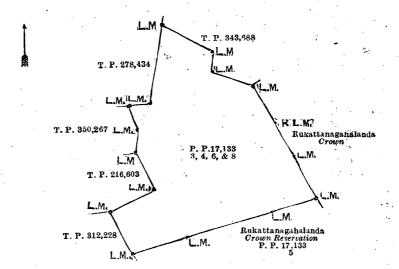

Surveyor-General's Office, Colombo, July 31, 1923.

Scale of 4 chains to an Inch.

II.—Preliminary plan 17,133.

G. K. THORNHILL, for Surveyor-General.

| Lot. |     | Nan         | ne of Land. |
|------|-----|-------------|-------------|
| 3    |     | Rukattanaga | halanda     |
| 4    |     | Do.         |             |
| 6    |     | Do.         | • •         |
| 8    | ••, | Do.         |             |

| Extent, | Α. | R. | P  |
|---------|----|----|----|
|         | 1  | 0. | 11 |
|         | 0  | 3  | 29 |
| •       | 2  | 0  | 3  |
|         | 0  | 2  | 33 |
| ٠.      |    |    |    |

and bounded as follows: on the north by land depicted in T. P. 343,688; east by Rukattanagahalanda claimed by the Crown; south by Rukattanagahalanda Crown reservation (P. P. 17,133/5); and west by lands depicted in title plans Nos. 278,434, 350,267, 216,603, and 312,228.

Surveyor-General's Office, Colombo, July 31, 1923. Scale of 4 Chains to an Inch.

G. K. THORNHILL, for Surveyor-General.