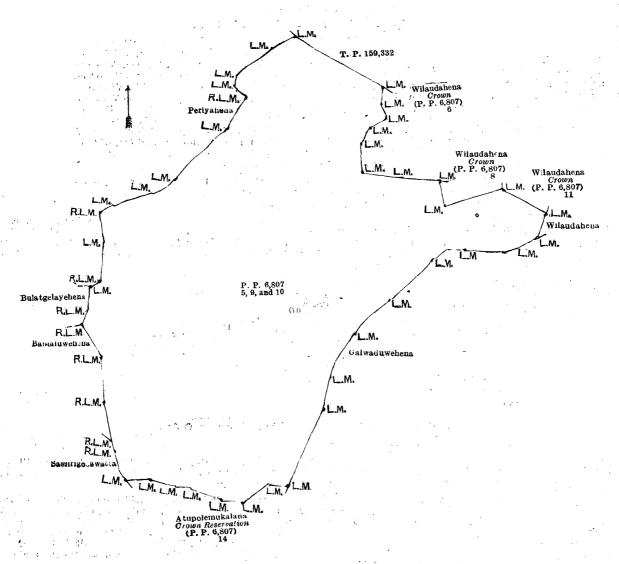

In the matter of the lands commonly called or known as Atupolemukalana, Wilaudahena, ditto, situate in the village of Polmalagama in Gangaihala korale of the the Uda palata division of the Kandy District of the Central Province, and of "The Waste Lands Ordinances of 1897, 1899, 1900, and 1903."

Whereas in pursuance of section 1 of the said Ordinances it was duly declared and notified on the 5th day of July, 1918, that if no claim to the lands commonly called or known as Atupolemukalana, Wilaudahena, ditto, situate in the village of Polmalagama in Gangaihala korale of the Uda palata division of the Kandy District of the Central Province, containing in extent 20 acres and 1 rood, and shown as lots 5, 9, and 10 in preliminary plan 6, 807 and in the annexed diagram, was made to the Assistant Government Agent, of the Kandy District of the Central Province, within the period of three months from the date specified in the said notice, such lands would be declared the property of the Crown; and dealt with on account of the Crown (vide Notice No. 6,948):

And whereas Martin Kotalawala of Gampola made claim to half share of the above-mentioned lots 5, 9, and 10 of this order; and whereas Kiripit ga Amaris Alwis Rowel of Nagolla for himself and on behalf of his sister, Leisa Rowel and his brother Aruma Rowel made claim to the remaining half share of the above-mentioned lots 5, 9, and 10 of this order; and whereas the said Martin Kotalawala, having mortgaged his interest of the said lands to Mr Arthur Pate of Kandy, who subsequently purchased the said share of the said lands, died leaving no heirs; and whereas the said Amaris Alwis Rowel, Leisa Rowel, and Aruma Rowel, all having transferred their interest of the said lands to the said Arthur Pate, withdrew their claims to the said lands; and whereas the said Arthur Pate made claim to the entirety of the above-mentioned lots 5, 9, and 10, as successor in title to the aforesaid claimants, and Thomas Graham Willett, the then Assistant Government Agent of the Kandy District, of the Central Province, made due inquiry into such claims; and whereas the said claimant, Arthur Pate of Kandy, and the said Assistant Government Agent, with the consent of His Excellency the Governor, came to an agreement in writing dated the 11th day of March, 1921, concerning the said lands, under section 4, sub-section (1), of the said Ordinances, whereby it was agreed that the said claimants should be declared the purchaser of the said lands, upon payment to the Government Agent of the Central Province, at Kandy of a sum of Rupees One thousand three hundred and Seventy-six only (Rs. 1,376), as the purchase amount of the said lands; and whereas the said amount has been duly paid by the said claimant, he is hereby, in pursuance of the agreement aforementioned, declared to be the purchaser of the said lands, as more fully described herein below.

Description of the Lands referred to.

The following lots situated in the village of Polmalagama in Gangaihala korale of the Uda palata division of the Kandy District of the Central Province, as described in the annexed diagram:—

Preliminary plan 6 807

|        |     | ,               | TIONI | mmary bran 0,00 | 4. | 5 ' |                  |
|--------|-----|-----------------|-------|-----------------|----|-----|------------------|
| Lot.   |     | Name of Land.   | •     |                 |    | , , | Extent, A. R. P. |
| 5      | • • | Atupolemukalana | • • • |                 |    |     | 19 1 26          |
| . 9 .: | • • | Wilaudahena     |       |                 |    |     | 0 2 12           |
| 10     | • • | Do              | ••    | • •.            |    |     | 0 1 2            |
|        |     |                 |       |                 |    |     |                  |
| 100    |     |                 |       |                 |    |     | 20 1 0           |

and bounded as follows: on the north by Periyahena claimed by Singho Appuhamy, T. P. 159,332 and Wilaudahena claimed by the Crown (P. Ps. 6,807/6, 6,807/8, 6,807/11); on the east by Wilaudahena claimed by Elisa Rowel and others, and Galwaduwehena claimed by M. Kotalawala of Gampola; on the south by Atupolemukalana, Crown reservation (P. P. 6,807/14); and on the west by Sassirigodawatta claimed by Samsudeen Tambi, Bamaluwehena claimed by Aruma Rowel, Bulatg layehena claimed by William Singho and others, and Periyahena claimed by Singho Appuhamy.