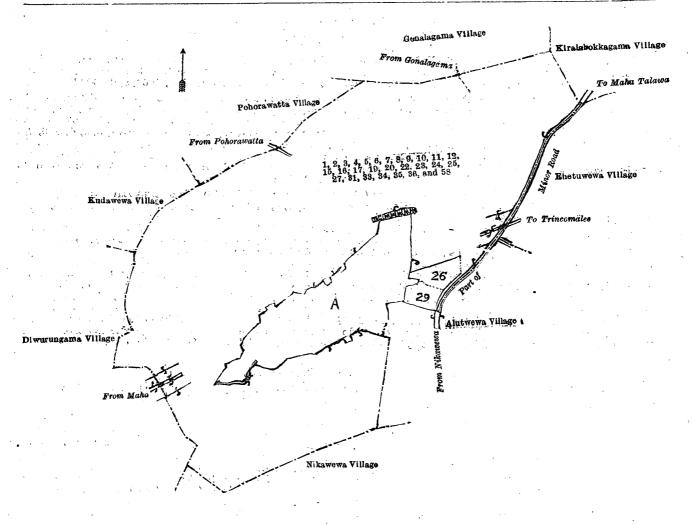

# Order under Section 4, Sub-section (1), of "The Waste Lands Ordinances of 1897, 1899, 1900, and 1903," declaring Land to be Crown Property.

In the matter of the lands commonly called or known as Kolonyayehena, Dematayayehena, Bogahahena, &c., situate in the village of Moragollegama, in the Nikawagampaha korale of the Hiriyala hatpattu of the Kurunegala District, in the North-Western Province, and of "The Waste Lands Ordinances of 1897, 1899, 1900, and 1903."

Whereas in pursuance of section 1 of the said Ordinances it was duly notified on the 25th day of August, 1922, that if no claim to the lands commonly called or known as Kolonyayehena, Dematayayehena, Bogahahena, &c., situate in the village of Moragollegama, in the Nikawagampaha korale of the Hiriyala hatpattu of the Kurunegala District, in the North-Western Province, containing in extent 268 acres 3 roods and 33 6 perches, and shown as lots 1, 2, 3, 4, 5, 6, 7, 8, 9, 10, 11, 12, 15, 16, 17, 19, 20, 22, 23, 24, 25, 27, 31, 33, 34, 35, 36, 58 in block survey preliminary plan 1,875 as described in the annexed diagram was made to Walter Terence Stace, Special Officer appointed under section 28 of the said Ordinances, within the period of three months from the date specified in such notice, such lands would be declared the property of the Crown, and dealt with on account of the Crown (vide Notice No. 8,168):

## Description of the Lands referred to.

The following lots situate in the village of Moragollegama, in the Nikawagampaha korale of the Hiriyala hatpattu of the Kurunegala District, in the North-Western Province, as described in the annexed diagram:—

#### Block survey preliminary plan 1,875.

| Lot. | Name of Lane        |                  | ıt, A. | R. | Р.  | Lot. | _ | Name of Land. Exte                 | nt, A. | R | P   |     |
|------|---------------------|------------------|--------|----|-----|------|---|------------------------------------|--------|---|-----|-----|
| 1)   | Kolonyayehena, I    | Dematayayehena,  |        |    |     | 19   |   | Ela                                | . 0    | 0 | 12  | -   |
| · ·  | Bogahahena .        |                  | 27     | 0  | 31  | 20   |   | Wewapaulahena                      | . 1    | 1 | 2   |     |
| 2 "  | Footpath            |                  | 0      | 0  | 16  | 22   |   | Minor road (part of)               | . 0    | 3 | 17  |     |
| 3    | Palugahamulahena    |                  | 16     | 0  | 19  | 23   |   | Gangodahena (reservation for road) | . õ    | 2 | 35  |     |
| 4    | Bogahahena (reserva | ation for road)  | 0      | 1  | 26  | 24   |   | Do                                 |        | 3 | 11  | - ' |
| 5    | Moragollegamawewa   | a (part of tank) | 9      | 1  | 29  | 25   |   | Footpath                           | . ň    | ก | 2   |     |
| 6    | Do.                 | (tank and bund)  | 44     | 1  | 23  | 27   |   | Do                                 | . 0    | ŏ | 4   |     |
| 7    | Wewapaulahena (     | reservation for  |        |    |     | 31   |   | Ela                                | Ö      | ŏ | - 5 | -   |
|      | · ·                 | bund)            | 1      | 2  | 17  | 33   |   | Do                                 | . ŏ    | ň | 9   |     |
| 8    | Do. ·               | ( do. )          | 2      | 3  | 16  | 34   |   | Kuratihena, Maredikotuwa, and      | j      | • | •   |     |
| 9    | Gansabhawa road .   |                  | 0      | 1  | 32  |      |   | Inginigaskotuwa ,                  | 80     | 3 | 2   |     |
| 10   | Petankandepaulaher  |                  |        |    |     | 35   |   | Konkumbure-ela                     | . 0    | ŏ | 39  |     |
|      | Katukomeyaya .      |                  | 82     | 2  | 34  | 36   |   | Konkumburehena                     | . 6    | ĭ |     | . 5 |
| 11   | Petanhinnemukalan   |                  | 4      | 1  | 19  | 58   |   | Gangodahena and Wewapaulahena      | . 6    | ī | 32  | -   |
| 12   | Do                  |                  | 3      | 2  | 16  |      | , |                                    |        |   |     | _   |
| 15   | Ela .               |                  | . 0    | 0  | 6   | 1    |   |                                    | 268    | 3 | 33. | ß   |
| 16   | <b>Do.</b> .        |                  | 0      | 0  | 4 . | 1    |   |                                    | 00     | Ÿ | -00 |     |
| 17   | Do                  |                  | 0-     | 0  | 14  | 1    |   |                                    |        |   |     |     |

and bounded as follows: on the north by the village limits of Pohorawatta and Gonalagama; on the east by the village limit of Kiralabokkagama, part of minor road from Maha Talawa to Nikawewa (the village limits of Ehetuwowa and Alutwewa), the village limits of Alutwewa and Nikawewa; on the south by the village limit of Nikawewa; on the west by the village limits of Diwurungama, Kudawewa, and Pohorawatta.