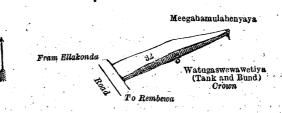

Surveyor-General's Office, Colombo, March 24, 1923.

Scale of 4 Chains to an Inch.

C. H. VINCE, for Surveyor-General.

III.—Block survey preliminary plan 1,750.

Extent, A. R. P.

Name of Land. Nugagahamulahenyaya (reservation for bund)

0 0 32 and bounded as follows: on the north by Meegahamulahenyaya (private); on the east and south by Watugaswewawetiya (tank and bund) to be declared the property of the Crown under the Waste Lands Ordinances; on the west by the road irom Rembewa to Ellakonda.